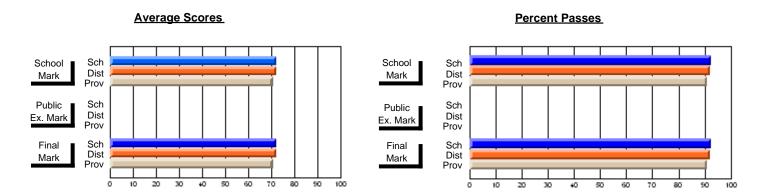

# **Average Scores**

# School Mark Prov Public Sch Dist Prov Final Mark Prov Sch Dist Prov Final Sch Dist Prov Final Sch Dist Prov

# Percent Passes

Modification Time: 3:57:46PM

Modification Date: 2/27/2006 Source: Evaluation & Research

Web Site: http://www.education.gov.nf.ca/sch\_rep/2002/Index.htm

<sup>\*</sup> Data from the High School Certification System. The results from supplementary courses are not reflected in these results. All students obtaining a score of 48 or 49 on the final mark, were adjusted to 50 and are reflected in the Final Mark column.