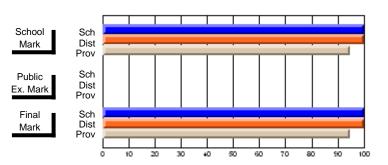

# District 9 - Avalon West

#247 - Roncalli Central High, Avondale

| Grad | es: | 5-1 | 2 |
|------|-----|-----|---|
|      |     |     |   |

| # students in course: 14                   | School<br>Mark               | School<br>vs<br>District | School<br>vs<br>Province | Public<br>Exam<br>Mark | School<br>vs<br>District | School<br>vs<br>Province | Final<br>Mark                | School<br>vs<br>District | School<br>vs<br>Province |
|--------------------------------------------|------------------------------|--------------------------|--------------------------|------------------------|--------------------------|--------------------------|------------------------------|--------------------------|--------------------------|
| Average Score School District Province     | <b>73.0</b> 73.4 72.9        | q                        | р                        |                        |                          |                          | <b>73.0</b> 73.4 72.9        | q                        | р                        |
| Percent of Passes School District Province | <b>100.0</b><br>95.6<br>92.9 | р                        | Р                        |                        |                          |                          | <b>100.0</b><br>95.6<br>92.9 | p                        | р                        |

### **Average Scores** Percent Passes School Sch School Sch Dist Mark Dist Mark Prov Prov Sch Public Sch Public Ex. Mark Dist Dist Ex. Mark Prov Prov Sch Dist Prov Final Final Sch Dist Mark Mark

Modification Time: 3:57:46PM

<sup>\*</sup> Data from the High School Certification System. The results from supplementary courses are not reflected in these results. All students obtaining a score of 48 or 49 on the final mark, were adjusted to 50 and are reflected in the Final Mark column.