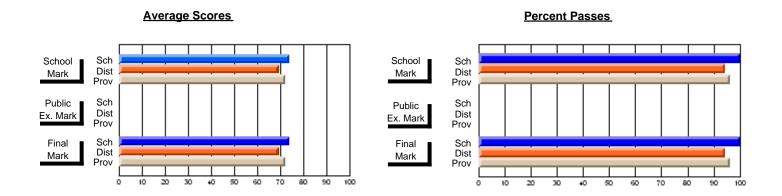

# District 9 - Avalon West

#247 - Roncalli Central High, Avondale

| Grad | es: | 5-1 | 2 |
|------|-----|-----|---|
|      |     |     |   |

| # students in course: 14                   | School<br>Mark               | School<br>vs<br>District | School<br>vs<br>Province | Public<br>Exam<br>Mark | School<br>vs<br>District | School<br>vs<br>Province | Final<br>Mark                | School<br>vs<br>District | School<br>vs<br>Province |
|--------------------------------------------|------------------------------|--------------------------|--------------------------|------------------------|--------------------------|--------------------------|------------------------------|--------------------------|--------------------------|
| Average Score School District Province     | <b>73.0</b> 73.4 72.9        | q                        | р                        |                        |                          |                          | <b>73.0</b> 73.4 72.9        | q                        | р                        |
| Percent of Passes School District Province | <b>100.0</b><br>95.6<br>92.9 | р                        | Р                        |                        |                          |                          | <b>100.0</b><br>95.6<br>92.9 | p                        | р                        |