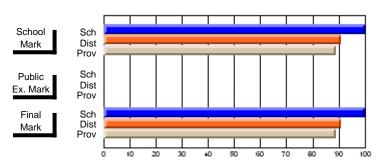

# District 9 - Avalon West

| #247 - Roncalli Central High, Avondale     |                |                          |                          |                        |                          | Gra                      | ade | s: 5-12        |                          |                          |
|--------------------------------------------|----------------|--------------------------|--------------------------|------------------------|--------------------------|--------------------------|-----|----------------|--------------------------|--------------------------|
| Course: LITERARY HERITAGE (M)              | 3262           |                          |                          |                        |                          | School dat withheld fo   |     |                |                          | ents. Data<br>tiality.   |
| # students in course: 1                    | School<br>Mark | School<br>vs<br>District | School<br>vs<br>Province | Public<br>Exam<br>Mark | School<br>vs<br>District | School<br>vs<br>Province |     | Final<br>Mark  | School<br>vs<br>District | School<br>vs<br>Province |
| Average Score School District Province     | 50.0<br>50.0   | р                        | p                        |                        |                          |                          |     | 50.0<br>50.0   | p                        | р                        |
| Percent of Passes School District Province | 100.0<br>100.0 | р                        | р                        |                        |                          |                          |     | 100.0<br>100.0 | p                        | p                        |