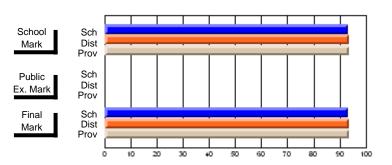

# **Subject: Enterprise Education**

| Course: CONSUMER STUDIES 1202              | 2                           |                          |                          |   |
|--------------------------------------------|-----------------------------|--------------------------|--------------------------|---|
| # students in course: 23                   | School<br>Mark              | School<br>vs<br>District | School<br>vs<br>Province | 1 |
| Average Score School District Province     | <b>61.0</b> 64.1 65.6       | q                        | q                        | • |
| Percent of Passes School District Province | <b>87.0</b><br>90.9<br>88.2 | q                        | q                        |   |

| Public<br>Exam<br>Mark | School<br>vs<br>District | School<br>vs<br>Province | Final<br>Mark               | School<br>vs<br>District | School<br>vs<br>Province |
|------------------------|--------------------------|--------------------------|-----------------------------|--------------------------|--------------------------|
|                        |                          |                          | <b>61.0</b> 64.2 65.6       | q                        | q                        |
|                        |                          |                          | <b>87.0</b><br>91.0<br>88.3 | q                        | q                        |