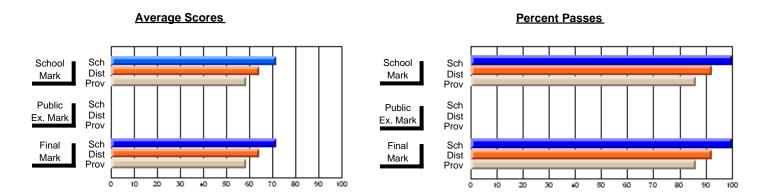

# District 9 - Avalon West

#247 - Roncalli Central High, Avondale

Course: CANADIAN ECONOMY 2203

| Public<br>Exam<br>Mark | School<br>vs<br>District | School<br>vs<br>Province | Final<br>Mark    | School<br>vs<br>District | School<br>vs<br>Province |
|------------------------|--------------------------|--------------------------|------------------|--------------------------|--------------------------|
|                        |                          |                          | <b>73.5</b> 70.7 | р                        | р                        |

Grades: 5-12

| # students in course: 27 | School<br>Mark | School<br>vs<br>District | School<br>vs<br>Province |
|--------------------------|----------------|--------------------------|--------------------------|
| Average Score School     | 73.5           |                          |                          |
| District                 | 70.7           | -                        |                          |
| Province                 | 65.1           | р                        | Р                        |
| FIOVINCE                 | 03.1           |                          |                          |
| Percent of Passes        |                |                          |                          |
| School                   | 92.6           |                          |                          |
| District                 | 93.8           | q                        | р                        |
| Province                 | 85.8           |                          |                          |

| <u>core</u> | <b>73.5</b><br>70.7<br>65.1 | р | р |  | <b>73.5</b> 70.7 65.1 | p | р |  |
|-------------|-----------------------------|---|---|--|-----------------------|---|---|--|
| Passes      | <b>92.6</b><br>93.8<br>85.8 | q | р |  | <b>92.6</b> 93.8 85.8 | q | р |  |
|             |                             |   |   |  |                       |   |   |  |