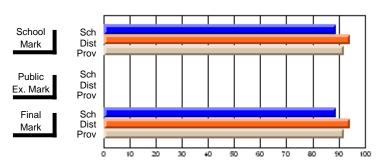

# District 9 - Avalon West

#247 - Roncalli Central High, Avondale

| Grad | es: | 5-1 | 2 |
|------|-----|-----|---|
|      |     |     |   |

| # students in course: 14                   | School<br>Mark               | School<br>vs<br>District | School<br>vs<br>Province | Public<br>Exam<br>Mark | School<br>vs<br>District | School<br>vs<br>Province | Final<br>Mark                | School<br>vs<br>District | School<br>vs<br>Province |
|--------------------------------------------|------------------------------|--------------------------|--------------------------|------------------------|--------------------------|--------------------------|------------------------------|--------------------------|--------------------------|
| Average Score School District Province     | <b>73.0</b> 73.4 72.9        | q                        | р                        |                        |                          |                          | <b>73.0</b> 73.4 72.9        | q                        | р                        |
| Percent of Passes School District Province | <b>100.0</b><br>95.6<br>92.9 | р                        | Р                        |                        |                          |                          | <b>100.0</b><br>95.6<br>92.9 | p                        | р                        |