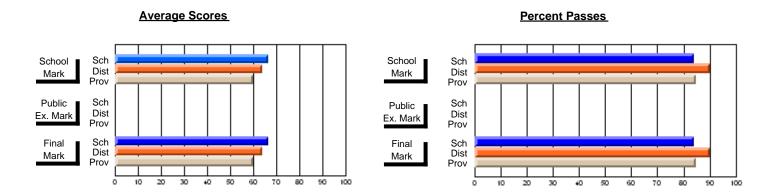

# District 9 - Avalon West

#247 - Roncalli Central High, Avondale

| Grad | es: | 5-1 | 2 |
|------|-----|-----|---|
|      |     |     |   |

| # students in course: 14                   | School<br>Mark               | School<br>vs<br>District | School<br>vs<br>Province | Public<br>Exam<br>Mark | School<br>vs<br>District | School<br>vs<br>Province | Final<br>Mark                | School<br>vs<br>District | School<br>vs<br>Province |
|--------------------------------------------|------------------------------|--------------------------|--------------------------|------------------------|--------------------------|--------------------------|------------------------------|--------------------------|--------------------------|
| Average Score School District Province     | <b>73.0</b> 73.4 72.9        | q                        | р                        |                        |                          |                          | <b>73.0</b> 73.4 72.9        | q                        | р                        |
| Percent of Passes School District Province | <b>100.0</b><br>95.6<br>92.9 | р                        | Р                        |                        |                          |                          | <b>100.0</b><br>95.6<br>92.9 | p                        | р                        |