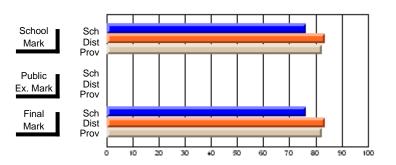

# District 9 - Avalon West

#247 - Roncalli Central High, Avondale

| Course: ART & DESIGN 3200      |                |                          |                          |                        |                          |                          |               |                          |                          |
|--------------------------------|----------------|--------------------------|--------------------------|------------------------|--------------------------|--------------------------|---------------|--------------------------|--------------------------|
| # students in course: 37       | School<br>Mark | School<br>vs<br>District | School<br>vs<br>Province | Public<br>Exam<br>Mark | School<br>vs<br>District | School<br>vs<br>Province | Final<br>Mark | School<br>vs<br>District | School<br>vs<br>Province |
| <u>Average Score</u><br>School | 76.6           |                          |                          |                        |                          |                          | 76.6          |                          |                          |
| District                       | 76.7           | q                        | р                        |                        |                          |                          | 76.7          | q                        | р                        |
| Province                       | 74.4           | 1                        | r                        |                        |                          |                          | 74.4          | -1                       |                          |
| Percent of Passes              |                |                          |                          |                        |                          |                          |               |                          |                          |
| School                         | 97.3           |                          |                          |                        |                          |                          | 97.3          |                          |                          |
| District                       | 97.8           | q                        | р                        |                        |                          |                          | 97.8          | q                        | р                        |
| Province                       | 94.0           |                          |                          |                        |                          |                          | 94.1          |                          |                          |