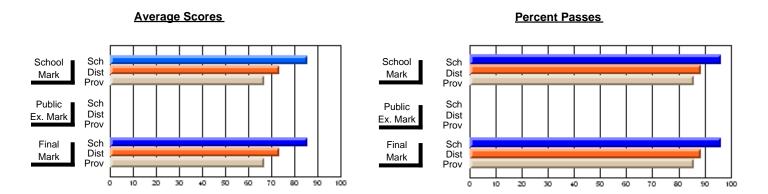

# **Subject: Enterprise Education**

| Course: CONSUMER STUDIES 1202              | 2                           |                          |                          |   |
|--------------------------------------------|-----------------------------|--------------------------|--------------------------|---|
| # students in course: 23                   | School<br>Mark              | School<br>vs<br>District | School<br>vs<br>Province | 1 |
| Average Score School District Province     | <b>61.0</b> 64.1 65.6       | q                        | q                        | • |
| Percent of Passes School District Province | <b>87.0</b><br>90.9<br>88.2 | q                        | q                        |   |

| Public<br>Exam<br>Mark | School<br>vs<br>District | School<br>vs<br>Province | Final<br>Mark               | School<br>vs<br>District | School<br>vs<br>Province |
|------------------------|--------------------------|--------------------------|-----------------------------|--------------------------|--------------------------|
|                        |                          |                          | <b>61.0</b> 64.2 65.6       | q                        | q                        |
|                        |                          |                          | <b>87.0</b><br>91.0<br>88.3 | q                        | q                        |

# **Average Scores**

# School Mark Dist Prov Public Sch Dist Prov Final Mark Dist Prov Final Mark Dist Prov

# **Percent Passes**

Modification Time: 3:57:46PM

Modification Date: 2/27/2006

<sup>\*</sup> Data from the High School Certification System. The results from supplementary courses are not reflected in these results. All students obtaining a score of 48 or 49 on the final mark, were adjusted to 50 and are reflected in the Final Mark column.