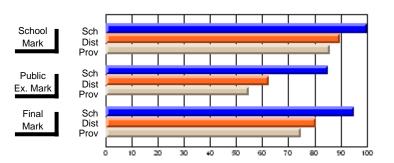

# **Subject: Enterprise Education**

| Course: CONSUMER STUDIES 1202              | 2                           |                          |                          |   |
|--------------------------------------------|-----------------------------|--------------------------|--------------------------|---|
| # students in course: 23                   | School<br>Mark              | School<br>vs<br>District | School<br>vs<br>Province | 1 |
| Average Score School District Province     | <b>61.0</b> 64.1 65.6       | q                        | q                        | • |
| Percent of Passes School District Province | <b>87.0</b><br>90.9<br>88.2 | q                        | q                        |   |

| Public<br>Exam<br>Mark | School<br>vs<br>District | School<br>vs<br>Province | Final<br>Mark               | School<br>vs<br>District | School<br>vs<br>Province |
|------------------------|--------------------------|--------------------------|-----------------------------|--------------------------|--------------------------|
|                        |                          |                          | <b>61.0</b> 64.2 65.6       | q                        | q                        |
|                        |                          |                          | <b>87.0</b><br>91.0<br>88.3 | q                        | q                        |

# **Average Scores**

# School Mark Dist Prov Public Sch Dist Prov Final Mark Dist Prov Final Mark Dist Prov

# **Percent Passes**

Modification Time: 3:57:46PM

Modification Date: 2/27/2006

<sup>\*</sup> Data from the High School Certification System. The results from supplementary courses are not reflected in these results. All students obtaining a score of 48 or 49 on the final mark, were adjusted to 50 and are reflected in the Final Mark column.