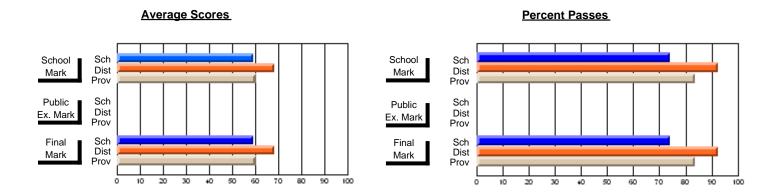

# Subject: English Language

| Course: ENGLISH 1200                       |                              |                          |                          |   |
|--------------------------------------------|------------------------------|--------------------------|--------------------------|---|
| # students in course: 11                   | School<br>Mark               | School<br>vs<br>District | School<br>vs<br>Province |   |
| Average Score School District Province     | <b>65.1</b> 65.0 62.9        | р                        | р                        | - |
| Percent of Passes School District Province | <b>100.0</b><br>91.8<br>88.9 | р                        | р                        |   |

| Public<br>Exam<br>Mark | School<br>vs<br>District | School<br>vs<br>Province | Final<br>Mark               | School<br>vs<br>District | School<br>vs<br>Province |
|------------------------|--------------------------|--------------------------|-----------------------------|--------------------------|--------------------------|
|                        |                          |                          | <b>65.1</b><br>65.1<br>62.9 | р                        | р                        |
|                        |                          |                          | <b>00.0</b><br>91.8<br>88.9 | р                        | р                        |