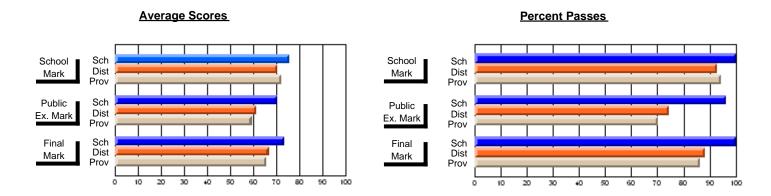

# **Subject: Enterprise Education**

| Course: CONSUMER STUDIES 1202              | 2                           |                          |                          |   |
|--------------------------------------------|-----------------------------|--------------------------|--------------------------|---|
| # students in course: 23                   | School<br>Mark              | School<br>vs<br>District | School<br>vs<br>Province | 1 |
| Average Score School District Province     | <b>61.0</b> 64.1 65.6       | q                        | q                        | • |
| Percent of Passes School District Province | <b>87.0</b><br>90.9<br>88.2 | q                        | q                        |   |

| Public<br>Exam<br>Mark | School<br>vs<br>District | School<br>vs<br>Province | Final<br>Mark               | School<br>vs<br>District | School<br>vs<br>Province |
|------------------------|--------------------------|--------------------------|-----------------------------|--------------------------|--------------------------|
|                        |                          |                          | <b>61.0</b> 64.2 65.6       | q                        | q                        |
|                        |                          |                          | <b>87.0</b><br>91.0<br>88.3 | q                        | q                        |

# **Average Scores**

# School Mark Dist Prov Public Sch Dist Prov Final Mark Dist Prov Final Mark Dist Prov

# **Percent Passes**

Modification Time: 3:57:46PM

Modification Date: 2/27/2006

<sup>\*</sup> Data from the High School Certification System. The results from supplementary courses are not reflected in these results. All students obtaining a score of 48 or 49 on the final mark, were adjusted to 50 and are reflected in the Final Mark column.