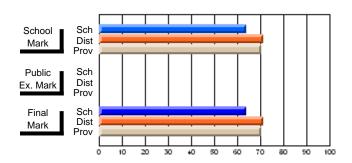

# Subject: English Language

| Course: ENGLISH 1200                       |                              |                          |                          |   |
|--------------------------------------------|------------------------------|--------------------------|--------------------------|---|
| # students in course: 11                   | School<br>Mark               | School<br>vs<br>District | School<br>vs<br>Province |   |
| Average Score School District Province     | <b>65.1</b> 65.0 62.9        | р                        | р                        | - |
| Percent of Passes School District Province | <b>100.0</b><br>91.8<br>88.9 | р                        | р                        |   |

| Public<br>Exam<br>Mark | School<br>vs<br>District | School<br>vs<br>Province | Final<br>Mark               | School<br>vs<br>District | School<br>vs<br>Province |
|------------------------|--------------------------|--------------------------|-----------------------------|--------------------------|--------------------------|
|                        |                          |                          | <b>65.1</b><br>65.1<br>62.9 | р                        | р                        |
|                        |                          |                          | <b>00.0</b><br>91.8<br>88.9 | р                        | р                        |