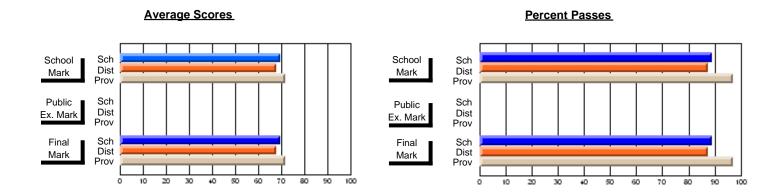

# District 9 - Avalon West

#247 - Roncalli Central High, Avondale

Course: CANADIAN ECONOMY 2203

| Public<br>Exam<br>Mark | School<br>vs<br>District | School<br>vs<br>Province | Final<br>Mark    | School<br>vs<br>District | School<br>vs<br>Province |
|------------------------|--------------------------|--------------------------|------------------|--------------------------|--------------------------|
|                        |                          |                          | <b>73.5</b> 70.7 | р                        | р                        |

Grades: 5-12

| # students in course: 27 | School<br>Mark | School<br>vs<br>District | School<br>vs<br>Province |
|--------------------------|----------------|--------------------------|--------------------------|
| Average Score School     | 73.5           |                          |                          |
| District                 | 70.7           | -                        |                          |
| Province                 | 65.1           | р                        | Р                        |
| FIOVINCE                 | 03.1           |                          |                          |
| Percent of Passes        |                |                          |                          |
| School                   | 92.6           |                          |                          |
| District                 | 93.8           | q                        | р                        |
| Province                 | 85.8           |                          |                          |

| <u>core</u> | <b>73.5</b><br>70.7<br>65.1 | р | р |  | <b>73.5</b> 70.7 65.1 | p | р |  |
|-------------|-----------------------------|---|---|--|-----------------------|---|---|--|
| Passes      | <b>92.6</b><br>93.8<br>85.8 | q | р |  | <b>92.6</b> 93.8 85.8 | q | р |  |
|             |                             |   |   |  |                       |   |   |  |