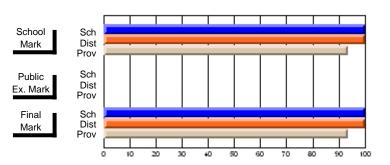

# Subject: Art

| Course: ART TECHNOLOGIES | 1201           |                          |                          |          |                        |                          |                          |                                                  |              |                          |                          |
|--------------------------|----------------|--------------------------|--------------------------|----------|------------------------|--------------------------|--------------------------|--------------------------------------------------|--------------|--------------------------|--------------------------|
| # students in course: 25 | School<br>Mark | School<br>vs<br>District | School<br>vs<br>Province |          | Public<br>Exam<br>Mark | School<br>vs<br>District | School<br>vs<br>Province |                                                  | inal<br>Iark | School<br>vs<br>District | School<br>vs<br>Province |
| Average Score<br>School  | 75.5           |                          |                          | <b> </b> |                        |                          |                          | <del>                                     </del> | <b>'</b> 5.5 |                          |                          |
| District                 | 68.0           | р                        | р                        |          |                        |                          |                          |                                                  | 3.3<br>8.0   | р                        | р                        |
| Province                 | 71.4           | 1                        | 1                        |          |                        |                          |                          | 7                                                | <b>'</b> 1.4 |                          | 1                        |
| Percent of Passes        |                |                          |                          |          |                        |                          |                          |                                                  |              |                          |                          |
| School                   | 100.0          |                          |                          | 1 1      |                        |                          |                          | 10                                               | 0.0          |                          |                          |
| District                 | 91.3           | р                        | р                        |          |                        |                          |                          | 9                                                | 1.3          | р                        | р                        |
| Province                 | 92.3           |                          |                          |          |                        |                          |                          | 9                                                | 2.2          |                          |                          |

# **Average Scores**

# School Mark Prov Public Sch Dist Prov Final Mark Prov Sch Dist Prov Final Sch Dist Prov Final Sch Dist Prov

# Percent Passes

Modification Time: 3:57:46PM

Modification Date: 2/27/2006 Source: Evaluation & Research

Web Site: http://www.education.gov.nf.ca/sch\_rep/2002/Index.htm

<sup>\*</sup> Data from the High School Certification System. The results from supplementary courses are not reflected in these results. All students obtaining a score of 48 or 49 on the final mark, were adjusted to 50 and are reflected in the Final Mark column.