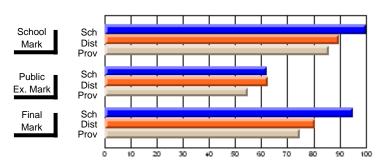

# **Subject: Enterprise Education**

| Course: CONSUMER STUDIES 1202              | 2                           |                          |                          |   |
|--------------------------------------------|-----------------------------|--------------------------|--------------------------|---|
| # students in course: 23                   | School<br>Mark              | School<br>vs<br>District | School<br>vs<br>Province | 1 |
| Average Score School District Province     | <b>61.0</b> 64.1 65.6       | q                        | q                        | • |
| Percent of Passes School District Province | <b>87.0</b><br>90.9<br>88.2 | q                        | q                        |   |

| Public<br>Exam<br>Mark | School<br>vs<br>District | School<br>vs<br>Province | Final<br>Mark               | School<br>vs<br>District | School<br>vs<br>Province |
|------------------------|--------------------------|--------------------------|-----------------------------|--------------------------|--------------------------|
|                        |                          |                          | <b>61.0</b> 64.2 65.6       | q                        | q                        |
|                        |                          |                          | <b>87.0</b><br>91.0<br>88.3 | q                        | q                        |