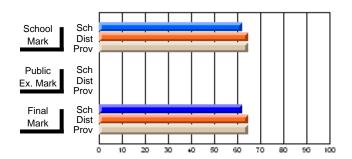

# District 9 - Avalon West

#247 - Roncalli Central High, Avondale

| Grad | es: | 5-1 | 2 |
|------|-----|-----|---|
|      |     |     |   |

| # students in course: 14                   | School<br>Mark               | School<br>vs<br>District | School<br>vs<br>Province | Public<br>Exam<br>Mark | School<br>vs<br>District | School<br>vs<br>Province | Final<br>Mark                | School<br>vs<br>District | School<br>vs<br>Province |
|--------------------------------------------|------------------------------|--------------------------|--------------------------|------------------------|--------------------------|--------------------------|------------------------------|--------------------------|--------------------------|
| Average Score School District Province     | <b>73.0</b> 73.4 72.9        | q                        | р                        |                        |                          |                          | <b>73.0</b> 73.4 72.9        | q                        | р                        |
| Percent of Passes School District Province | <b>100.0</b><br>95.6<br>92.9 | р                        | Р                        |                        |                          |                          | <b>100.0</b><br>95.6<br>92.9 | p                        | р                        |

### **Average Scores** Percent Passes School Sch School Sch Dist Mark Dist Mark Prov Prov Sch Public Sch Public Ex. Mark Dist Dist Ex. Mark Prov Prov Sch Dist Prov Final Final Sch Dist Mark Mark

Modification Time: 3:57:46PM