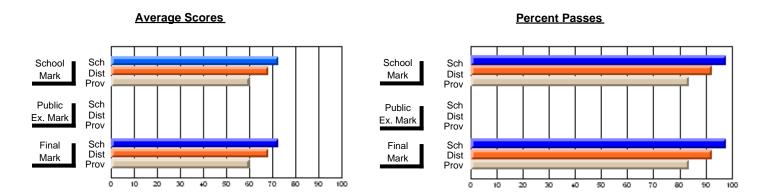

# **Subject: Enterprise Education**

| Course: CONSUMER STUDIES 1202              | 2                           |                          |                          |   |
|--------------------------------------------|-----------------------------|--------------------------|--------------------------|---|
| # students in course: 23                   | School<br>Mark              | School<br>vs<br>District | School<br>vs<br>Province | 1 |
| Average Score School District Province     | <b>61.0</b> 64.1 65.6       | q                        | q                        | • |
| Percent of Passes School District Province | <b>87.0</b><br>90.9<br>88.2 | q                        | q                        |   |

| Public<br>Exam<br>Mark | School<br>vs<br>District | School<br>vs<br>Province | Final<br>Mark               | School<br>vs<br>District | School<br>vs<br>Province |
|------------------------|--------------------------|--------------------------|-----------------------------|--------------------------|--------------------------|
|                        |                          |                          | <b>61.0</b> 64.2 65.6       | q                        | q                        |
|                        |                          |                          | <b>87.0</b><br>91.0<br>88.3 | q                        | q                        |