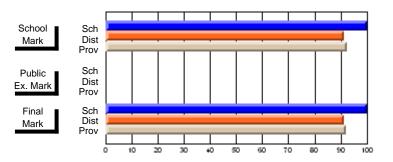

# Subject: Art

| Course: ART TECHNOLOGIES | 1201           |                          |                          |          |                        |                          |                          |                                                  |              |                          |                          |
|--------------------------|----------------|--------------------------|--------------------------|----------|------------------------|--------------------------|--------------------------|--------------------------------------------------|--------------|--------------------------|--------------------------|
| # students in course: 25 | School<br>Mark | School<br>vs<br>District | School<br>vs<br>Province |          | Public<br>Exam<br>Mark | School<br>vs<br>District | School<br>vs<br>Province |                                                  | inal<br>Iark | School<br>vs<br>District | School<br>vs<br>Province |
| Average Score<br>School  | 75.5           |                          |                          | <b> </b> |                        |                          |                          | <del>                                     </del> | <b>'</b> 5.5 |                          |                          |
| District                 | 68.0           | р                        | р                        |          |                        |                          |                          |                                                  | 3.3<br>8.0   | р                        | р                        |
| Province                 | 71.4           | 1                        | 1                        |          |                        |                          |                          | 7                                                | <b>'</b> 1.4 |                          | 1                        |
| Percent of Passes        |                |                          |                          |          |                        |                          |                          |                                                  |              |                          |                          |
| School                   | 100.0          |                          |                          | 1 1      |                        |                          |                          | 10                                               | 0.0          |                          |                          |
| District                 | 91.3           | р                        | р                        |          |                        |                          |                          | 9                                                | 1.3          | р                        | р                        |
| Province                 | 92.3           |                          |                          |          |                        |                          |                          | 9                                                | 2.2          |                          |                          |

# **Average Scores**

# School Mark Prov Public Sch Dist Prov Final Mark Prov Sch Dist Prov Final Sch Dist Prov Final Sch Dist Prov

# Percent Passes

Modification Time: 3:57:46PM

Modification Date: 2/27/2006 Source: Evaluation & Research

Web Site: http://www.education.gov.nf.ca/sch\_rep/2002/Index.htm

<sup>\*</sup> Data from the High School Certification System. The results from supplementary courses are not reflected in these results. All students obtaining a score of 48 or 49 on the final mark, were adjusted to 50 and are reflected in the Final Mark column.