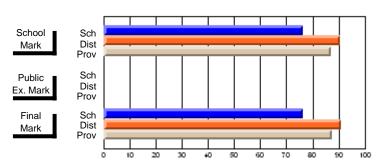

# Subject: Art

| Course: ART TECHNOLOGIES | 1201           |                          |                          |          |                        |                          |                          |                                                  |              |                          |                          |
|--------------------------|----------------|--------------------------|--------------------------|----------|------------------------|--------------------------|--------------------------|--------------------------------------------------|--------------|--------------------------|--------------------------|
| # students in course: 25 | School<br>Mark | School<br>vs<br>District | School<br>vs<br>Province |          | Public<br>Exam<br>Mark | School<br>vs<br>District | School<br>vs<br>Province |                                                  | inal<br>Iark | School<br>vs<br>District | School<br>vs<br>Province |
| Average Score<br>School  | 75.5           |                          |                          | <b> </b> |                        |                          |                          | <del>                                     </del> | <b>'</b> 5.5 |                          |                          |
| District                 | 68.0           | р                        | р                        |          |                        |                          |                          |                                                  | 3.3<br>8.0   | р                        | р                        |
| Province                 | 71.4           | 1                        | 1                        |          |                        |                          |                          | 7                                                | <b>'</b> 1.4 |                          | 1                        |
| Percent of Passes        |                |                          |                          |          |                        |                          |                          |                                                  |              |                          |                          |
| School                   | 100.0          |                          |                          | 1 1      |                        |                          |                          | 10                                               | 0.0          |                          |                          |
| District                 | 91.3           | р                        | р                        |          |                        |                          |                          | 9                                                | 1.3          | р                        | р                        |
| Province                 | 92.3           |                          |                          |          |                        |                          |                          | 9                                                | 2.2          |                          |                          |