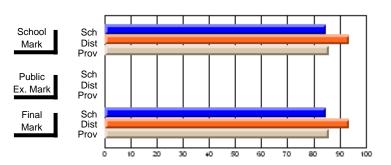

# Subject: Art

| Course: ART TECHNOLOGIES | 1201           |                          |                          |          |                        |                          |                          |                                                  |              |                          |                          |
|--------------------------|----------------|--------------------------|--------------------------|----------|------------------------|--------------------------|--------------------------|--------------------------------------------------|--------------|--------------------------|--------------------------|
| # students in course: 25 | School<br>Mark | School<br>vs<br>District | School<br>vs<br>Province |          | Public<br>Exam<br>Mark | School<br>vs<br>District | School<br>vs<br>Province |                                                  | inal<br>Iark | School<br>vs<br>District | School<br>vs<br>Province |
| Average Score<br>School  | 75.5           |                          |                          | <b> </b> |                        |                          |                          | <del>                                     </del> | <b>'</b> 5.5 |                          |                          |
| District                 | 68.0           | р                        | р                        |          |                        |                          |                          |                                                  | 3.3<br>8.0   | р                        | р                        |
| Province                 | 71.4           | 1                        | 1                        |          |                        |                          |                          | 7                                                | <b>'</b> 1.4 |                          | 1                        |
| Percent of Passes        |                |                          |                          |          |                        |                          |                          |                                                  |              |                          |                          |
| School                   | 100.0          |                          |                          | 1 1      |                        |                          |                          | 10                                               | 0.0          |                          |                          |
| District                 | 91.3           | р                        | р                        |          |                        |                          |                          | 9                                                | 1.3          | р                        | р                        |
| Province                 | 92.3           |                          |                          |          |                        |                          |                          | 9                                                | 2.2          |                          |                          |