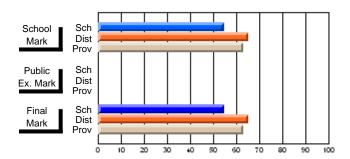

# Subject: Art

| Course: ART TECHNOLOGIES | 1201           |                          |                          |          |                        |                          |                          |                                                  |              |                          |                          |
|--------------------------|----------------|--------------------------|--------------------------|----------|------------------------|--------------------------|--------------------------|--------------------------------------------------|--------------|--------------------------|--------------------------|
| # students in course: 25 | School<br>Mark | School<br>vs<br>District | School<br>vs<br>Province |          | Public<br>Exam<br>Mark | School<br>vs<br>District | School<br>vs<br>Province |                                                  | inal<br>Iark | School<br>vs<br>District | School<br>vs<br>Province |
| Average Score<br>School  | 75.5           |                          |                          | <b> </b> |                        |                          |                          | <del>                                     </del> | <b>'</b> 5.5 |                          |                          |
| District                 | 68.0           | р                        | р                        |          |                        |                          |                          |                                                  | 3.3<br>8.0   | р                        | р                        |
| Province                 | 71.4           | 1                        | 1                        |          |                        |                          |                          | 7                                                | <b>'</b> 1.4 |                          | 1                        |
| Percent of Passes        |                |                          |                          |          |                        |                          |                          |                                                  |              |                          |                          |
| School                   | 100.0          |                          |                          | 1 1      |                        |                          |                          | 10                                               | 0.0          |                          |                          |
| District                 | 91.3           | р                        | р                        |          |                        |                          |                          | 9                                                | 1.3          | р                        | р                        |
| Province                 | 92.3           |                          |                          |          |                        |                          |                          | 9                                                | 2.2          |                          |                          |

# **Average Scores**

# School Mark Prov Public Sch Dist Prov Final Mark Prov Sch Dist Prov Final Sch Dist Prov Final Sch Dist Prov

# Percent Passes

Modification Time: 3:57:46PM

Modification Date: 2/27/2006 Source: Evaluation & Research

Web Site: http://www.education.gov.nf.ca/sch\_rep/2002/Index.htm

<sup>\*</sup> Data from the High School Certification System. The results from supplementary courses are not reflected in these results. All students obtaining a score of 48 or 49 on the final mark, were adjusted to 50 and are reflected in the Final Mark column.