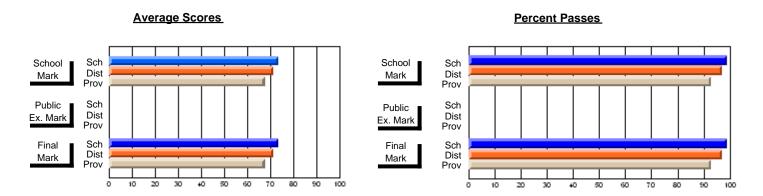

# **Subject: Enterprise Education**

| Course: CONSUMER STUDIES 1202              | 2                           |                          |                          |   |
|--------------------------------------------|-----------------------------|--------------------------|--------------------------|---|
| # students in course: 23                   | School<br>Mark              | School<br>vs<br>District | School<br>vs<br>Province | 1 |
| Average Score School District Province     | <b>61.0</b> 64.1 65.6       | q                        | q                        | • |
| Percent of Passes School District Province | <b>87.0</b><br>90.9<br>88.2 | q                        | q                        |   |

| Public<br>Exam<br>Mark | School<br>vs<br>District | School<br>vs<br>Province | Final<br>Mark               | School<br>vs<br>District | School<br>vs<br>Province |
|------------------------|--------------------------|--------------------------|-----------------------------|--------------------------|--------------------------|
|                        |                          |                          | <b>61.0</b> 64.2 65.6       | q                        | q                        |
|                        |                          |                          | <b>87.0</b><br>91.0<br>88.3 | q                        | q                        |

# **Average Scores**

# School Mark Dist Prov Public Sch Dist Prov Final Mark Dist Prov Final Mark Dist Prov

# **Percent Passes**

Modification Time: 3:57:46PM

Modification Date: 2/27/2006

<sup>\*</sup> Data from the High School Certification System. The results from supplementary courses are not reflected in these results. All students obtaining a score of 48 or 49 on the final mark, were adjusted to 50 and are reflected in the Final Mark column.