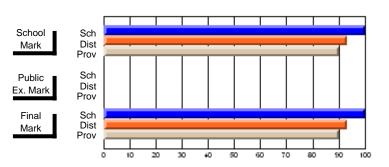

# Subject: Art

| Course: ART TECHNOLOGIES | 1201           |                          |                          |          |                        |                          |                          |                                                  |              |                          |                          |
|--------------------------|----------------|--------------------------|--------------------------|----------|------------------------|--------------------------|--------------------------|--------------------------------------------------|--------------|--------------------------|--------------------------|
| # students in course: 25 | School<br>Mark | School<br>vs<br>District | School<br>vs<br>Province |          | Public<br>Exam<br>Mark | School<br>vs<br>District | School<br>vs<br>Province |                                                  | inal<br>Iark | School<br>vs<br>District | School<br>vs<br>Province |
| Average Score<br>School  | 75.5           |                          |                          | <b> </b> |                        |                          |                          | <del>                                     </del> | <b>'</b> 5.5 |                          |                          |
| District                 | 68.0           | р                        | р                        |          |                        |                          |                          |                                                  | 3.3<br>8.0   | р                        | р                        |
| Province                 | 71.4           | 1                        | 1                        |          |                        |                          |                          | 7                                                | <b>'</b> 1.4 |                          | 1                        |
| Percent of Passes        |                |                          |                          |          |                        |                          |                          |                                                  |              |                          |                          |
| School                   | 100.0          |                          |                          | 1 1      |                        |                          |                          | 10                                               | 0.0          |                          |                          |
| District                 | 91.3           | р                        | р                        |          |                        |                          |                          | 9                                                | 1.3          | р                        | р                        |
| Province                 | 92.3           |                          |                          |          |                        |                          |                          | 9                                                | 2.2          |                          |                          |

# **Average Scores**

# School Mark Prov Public Sch Dist Prov Final Mark Prov Sch Dist Prov Final Sch Dist Prov Final Sch Dist Prov

# Percent Passes

Modification Time: 3:57:46PM

Modification Date: 2/27/2006 Source: Evaluation & Research

Web Site: http://www.education.gov.nf.ca/sch\_rep/2002/Index.htm

<sup>\*</sup> Data from the High School Certification System. The results from supplementary courses are not reflected in these results. All students obtaining a score of 48 or 49 on the final mark, were adjusted to 50 and are reflected in the Final Mark column.