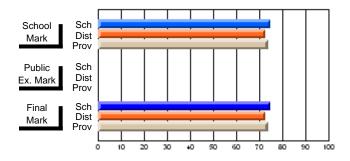

# District 9 - Avalon West

#247 - Roncalli Central High, Avondale

Grades: 5-12

# Subject: Art

| Course: ART TECHNOLOGIES | 1201           |                          |                          |          |                        |                          |                          |                                                  |              |                          |                          |
|--------------------------|----------------|--------------------------|--------------------------|----------|------------------------|--------------------------|--------------------------|--------------------------------------------------|--------------|--------------------------|--------------------------|
| # students in course: 25 | School<br>Mark | School<br>vs<br>District | School<br>vs<br>Province |          | Public<br>Exam<br>Mark | School<br>vs<br>District | School<br>vs<br>Province |                                                  | inal<br>Iark | School<br>vs<br>District | School<br>vs<br>Province |
| Average Score<br>School  | 75.5           |                          |                          | <b> </b> |                        |                          |                          | <del>                                     </del> | <b>'</b> 5.5 |                          |                          |
| District                 | 68.0           | р                        | р                        |          |                        |                          |                          |                                                  | 3.3<br>8.0   | р                        | р                        |
| Province                 | 71.4           | 1                        | 1                        |          |                        |                          |                          | 7                                                | <b>'</b> 1.4 |                          | 1                        |
| Percent of Passes        |                |                          |                          |          |                        |                          |                          |                                                  |              |                          |                          |
| School                   | 100.0          |                          |                          | 1 1      |                        |                          |                          | 10                                               | 0.0          |                          |                          |
| District                 | 91.3           | р                        | р                        |          |                        |                          |                          | 9                                                | 1.3          | р                        | р                        |
| Province                 | 92.3           |                          |                          |          |                        |                          |                          | 9                                                | 2.2          |                          |                          |