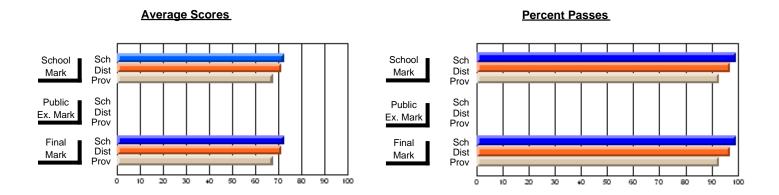

# District 9 - Avalon West

#247 - Roncalli Central High, Avondale

Grades: 5-12

| # students in course: 37 | School<br>Mark | School<br>vs<br>District | School<br>vs<br>Province | Public<br>Exam<br>Mark | School<br>vs<br>District | School<br>vs<br>Province | Final<br>Mark | School<br>vs<br>District | School<br>vs<br>Province |
|--------------------------|----------------|--------------------------|--------------------------|------------------------|--------------------------|--------------------------|---------------|--------------------------|--------------------------|
| Average Score            | IVIAIK         | District                 | FIOVILICE                | Walk                   | District                 | FIOVILICE                | IVIAIR        | DISTRICT                 | FIOVILICE                |
| School                   | 77.6           |                          |                          |                        |                          |                          | 77.6          |                          |                          |
| District                 | 76.2           | р                        | р                        |                        |                          |                          | 76.2          | р                        | р                        |
| Province                 | 72.6           |                          | •                        |                        |                          |                          | 72.6          | •                        | •                        |
| Percent of Passes        |                |                          |                          |                        |                          |                          |               |                          |                          |
| School                   | 97.3           |                          |                          |                        |                          |                          | 97.3          |                          |                          |
| District                 | 94.7           | р                        | р                        |                        |                          |                          | 94.7          | р                        | р                        |
| Province                 | 91.7           |                          |                          |                        |                          |                          | 91.7          |                          |                          |

### **Average Scores** Percent Passes School Sch School Sch Dist Mark Dist Mark Prov Prov Sch Public Sch Public Ex. Mark Dist Dist Ex. Mark Prov Prov Sch Dist Prov Final Final Sch Dist Mark Mark

Modification Time: 3:57:46PM

<sup>\*</sup> Data from the High School Certification System. The results from supplementary courses are not reflected in these results. All students obtaining a score of 48 or 49 on the final mark, were adjusted to 50 and are reflected in the Final Mark column.