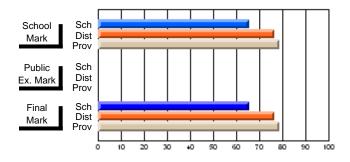

# **Subject: Enterprise Education**

| Course: CONSUMER STUDIES 1202              | 2                           |                          |                          |   |
|--------------------------------------------|-----------------------------|--------------------------|--------------------------|---|
| # students in course: 23                   | School<br>Mark              | School<br>vs<br>District | School<br>vs<br>Province | 1 |
| Average Score School District Province     | <b>61.0</b> 64.1 65.6       | q                        | q                        | • |
| Percent of Passes School District Province | <b>87.0</b><br>90.9<br>88.2 | q                        | q                        |   |

| Public<br>Exam<br>Mark | School<br>vs<br>District | School<br>vs<br>Province | Final<br>Mark               | School<br>vs<br>District | School<br>vs<br>Province |
|------------------------|--------------------------|--------------------------|-----------------------------|--------------------------|--------------------------|
|                        |                          |                          | <b>61.0</b> 64.2 65.6       | q                        | q                        |
|                        |                          |                          | <b>87.0</b><br>91.0<br>88.3 | q                        | q                        |