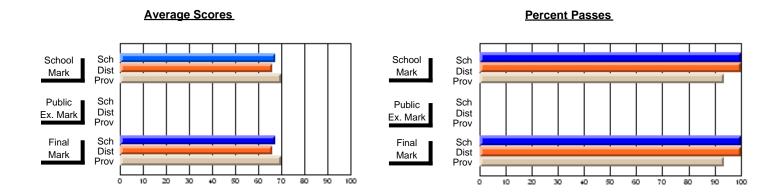

# Subject: Art

| Course: ART TECHNOLOGIES | 1201           |                          |                          |          |                        |                          |                          |                                                  |              |                          |                          |
|--------------------------|----------------|--------------------------|--------------------------|----------|------------------------|--------------------------|--------------------------|--------------------------------------------------|--------------|--------------------------|--------------------------|
| # students in course: 25 | School<br>Mark | School<br>vs<br>District | School<br>vs<br>Province |          | Public<br>Exam<br>Mark | School<br>vs<br>District | School<br>vs<br>Province |                                                  | inal<br>Iark | School<br>vs<br>District | School<br>vs<br>Province |
| Average Score<br>School  | 75.5           |                          |                          | <b> </b> |                        |                          |                          | <del>                                     </del> | <b>'</b> 5.5 |                          |                          |
| District                 | 68.0           | р                        | р                        |          |                        |                          |                          |                                                  | 3.3<br>8.0   | р                        | р                        |
| Province                 | 71.4           | 1                        | 1                        |          |                        |                          |                          | 7                                                | <b>'</b> 1.4 |                          | 1                        |
| Percent of Passes        |                |                          |                          |          |                        |                          |                          |                                                  |              |                          |                          |
| School                   | 100.0          |                          |                          | 1 1      |                        |                          |                          | 10                                               | 0.0          |                          |                          |
| District                 | 91.3           | р                        | р                        |          |                        |                          |                          | 9                                                | 1.3          | р                        | р                        |
| Province                 | 92.3           |                          |                          |          |                        |                          |                          | 9                                                | 2.2          |                          |                          |

# **Average Scores**

# School Mark Prov Public Sch Dist Prov Final Mark Prov Sch Dist Prov Final Sch Dist Prov Final Sch Dist Prov

# Percent Passes

Modification Time: 3:57:46PM

Modification Date: 2/27/2006 Source: Evaluation & Research

Web Site: http://www.education.gov.nf.ca/sch\_rep/2002/Index.htm

<sup>\*</sup> Data from the High School Certification System. The results from supplementary courses are not reflected in these results. All students obtaining a score of 48 or 49 on the final mark, were adjusted to 50 and are reflected in the Final Mark column.