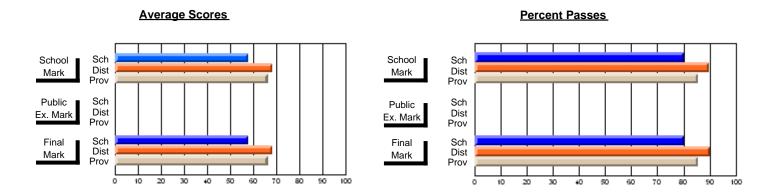

# **Subject: Enterprise Education**

| Course: CONSUMER STUDIES 1202              | 2                           |                          |                          |   |
|--------------------------------------------|-----------------------------|--------------------------|--------------------------|---|
| # students in course: 23                   | School<br>Mark              | School<br>vs<br>District | School<br>vs<br>Province | 1 |
| Average Score School District Province     | <b>61.0</b> 64.1 65.6       | q                        | q                        | • |
| Percent of Passes School District Province | <b>87.0</b><br>90.9<br>88.2 | q                        | q                        |   |

| Public<br>Exam<br>Mark | School<br>vs<br>District | School<br>vs<br>Province | Final<br>Mark               | School<br>vs<br>District | School<br>vs<br>Province |
|------------------------|--------------------------|--------------------------|-----------------------------|--------------------------|--------------------------|
|                        |                          |                          | <b>61.0</b> 64.2 65.6       | q                        | q                        |
|                        |                          |                          | <b>87.0</b><br>91.0<br>88.3 | q                        | q                        |