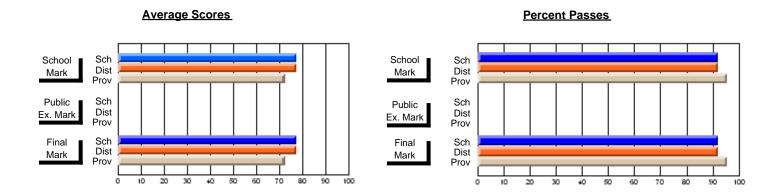

# Subject: Art

| Course: ART TECHNOLOGIES | 1201           |                          |                          |          |                        |                          |                          |                                                  |              |                          |                          |
|--------------------------|----------------|--------------------------|--------------------------|----------|------------------------|--------------------------|--------------------------|--------------------------------------------------|--------------|--------------------------|--------------------------|
| # students in course: 25 | School<br>Mark | School<br>vs<br>District | School<br>vs<br>Province |          | Public<br>Exam<br>Mark | School<br>vs<br>District | School<br>vs<br>Province |                                                  | inal<br>Iark | School<br>vs<br>District | School<br>vs<br>Province |
| Average Score<br>School  | 75.5           |                          |                          | <b> </b> |                        |                          |                          | <del>                                     </del> | <b>'</b> 5.5 |                          |                          |
| District                 | 68.0           | р                        | р                        |          |                        |                          |                          |                                                  | 3.3<br>8.0   | р                        | р                        |
| Province                 | 71.4           | 1                        | 1                        |          |                        |                          |                          | 7                                                | <b>'</b> 1.4 |                          | 1                        |
| Percent of Passes        |                |                          |                          |          |                        |                          |                          |                                                  |              |                          |                          |
| School                   | 100.0          |                          |                          | 1 1      |                        |                          |                          | 10                                               | 0.0          |                          |                          |
| District                 | 91.3           | р                        | р                        |          |                        |                          |                          | 9                                                | 1.3          | р                        | р                        |
| Province                 | 92.3           |                          |                          |          |                        |                          |                          | 9                                                | 2.2          |                          |                          |