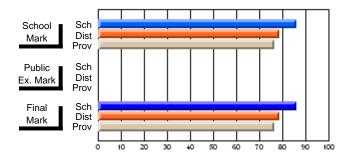

# **Subject: Enterprise Education**

| Course: CONSUMER STUDIES 1202              | 2                           |                          |                          |   |
|--------------------------------------------|-----------------------------|--------------------------|--------------------------|---|
| # students in course: 23                   | School<br>Mark              | School<br>vs<br>District | School<br>vs<br>Province | 1 |
| Average Score School District Province     | <b>61.0</b> 64.1 65.6       | q                        | q                        | • |
| Percent of Passes School District Province | <b>87.0</b><br>90.9<br>88.2 | q                        | q                        |   |

| Public<br>Exam<br>Mark | School<br>vs<br>District | School<br>vs<br>Province | Final<br>Mark               | School<br>vs<br>District | School<br>vs<br>Province |
|------------------------|--------------------------|--------------------------|-----------------------------|--------------------------|--------------------------|
|                        |                          |                          | <b>61.0</b> 64.2 65.6       | q                        | q                        |
|                        |                          |                          | <b>87.0</b><br>91.0<br>88.3 | q                        | q                        |

# **Average Scores**

# School Mark Dist Prov Public Sch Dist Prov Final Mark Dist Prov Final Mark Dist Prov

# **Percent Passes**

Modification Time: 3:57:46PM

Modification Date: 2/27/2006

<sup>\*</sup> Data from the High School Certification System. The results from supplementary courses are not reflected in these results. All students obtaining a score of 48 or 49 on the final mark, were adjusted to 50 and are reflected in the Final Mark column.