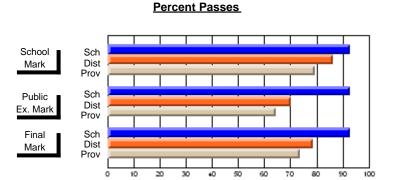

# District 9 - Avalon West

#247 - Roncalli Central High, Avondale

| Course: ART & DESIGN 3200      |                |                          |                          |                        |                          |                          |               |                          |                          |
|--------------------------------|----------------|--------------------------|--------------------------|------------------------|--------------------------|--------------------------|---------------|--------------------------|--------------------------|
| # students in course: 37       | School<br>Mark | School<br>vs<br>District | School<br>vs<br>Province | Public<br>Exam<br>Mark | School<br>vs<br>District | School<br>vs<br>Province | Final<br>Mark | School<br>vs<br>District | School<br>vs<br>Province |
| <u>Average Score</u><br>School | 76.6           |                          |                          |                        |                          |                          | 76.6          |                          |                          |
| District                       | 76.7           | q                        | р                        |                        |                          |                          | 76.7          | q                        | р                        |
| Province                       | 74.4           | 1                        | r                        |                        |                          |                          | 74.4          | -1                       |                          |
| Percent of Passes              |                |                          |                          |                        |                          |                          |               |                          |                          |
| School                         | 97.3           |                          |                          |                        |                          |                          | 97.3          |                          |                          |
| District                       | 97.8           | q                        | р                        |                        |                          |                          | 97.8          | q                        | р                        |
| Province                       | 94.0           |                          |                          |                        |                          |                          | 94.1          |                          |                          |

Grades: 5-12

### **Average Scores Percent Passes** Sch School Sch School Dist Mark Dist Mark Prov Prov Sch Public Sch Public Dist Ex. Mark Dist Ex. Mark Prov Prov Sch Dist Prov Final Final Sch Dist Mark Mark Prov

Modification Time: 3:57:46PM