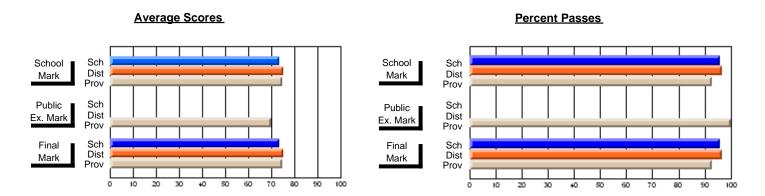

# District 9 - Avalon West

#247 - Roncalli Central High, Avondale

| Course: ART & DESIGN 3200      |                |                          |                          |                        |                          |                          |               |                          |                          |
|--------------------------------|----------------|--------------------------|--------------------------|------------------------|--------------------------|--------------------------|---------------|--------------------------|--------------------------|
| # students in course: 37       | School<br>Mark | School<br>vs<br>District | School<br>vs<br>Province | Public<br>Exam<br>Mark | School<br>vs<br>District | School<br>vs<br>Province | Final<br>Mark | School<br>vs<br>District | School<br>vs<br>Province |
| <u>Average Score</u><br>School | 76.6           |                          |                          |                        |                          |                          | 76.6          |                          |                          |
| District                       | 76.7           | q                        | р                        |                        |                          |                          | 76.7          | q                        | р                        |
| Province                       | 74.4           | 1                        | r                        |                        |                          |                          | 74.4          | -1                       |                          |
| Percent of Passes              |                |                          |                          |                        |                          |                          |               |                          |                          |
| School                         | 97.3           |                          |                          |                        |                          |                          | 97.3          |                          |                          |
| District                       | 97.8           | q                        | р                        |                        |                          |                          | 97.8          | q                        | р                        |
| Province                       | 94.0           |                          |                          |                        |                          |                          | 94.1          |                          |                          |