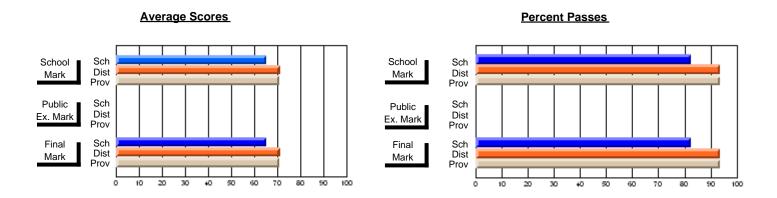

# District 9 - Avalon West

#247 - Roncalli Central High, Avondale

| Course: CONSUMER STUDIE | S (M) 1262     |                          |                          |                        |                          | School data has 5 or fewer students. Data withheld for reasons of confidentiality. |               |                          |                          |
|-------------------------|----------------|--------------------------|--------------------------|------------------------|--------------------------|------------------------------------------------------------------------------------|---------------|--------------------------|--------------------------|
| # students in course: 1 | School<br>Mark | School<br>vs<br>District | School<br>vs<br>Province | Public<br>Exam<br>Mark | School<br>vs<br>District | School<br>vs<br>Province                                                           | Final<br>Mark | School<br>vs<br>District | School<br>vs<br>Province |
| Average Score<br>School |                |                          |                          |                        |                          |                                                                                    |               |                          |                          |
| District                | 56.6           | q                        | q                        |                        |                          |                                                                                    | 56.6          | q                        | q                        |
| Province                | 57.5           | Ч                        | 9                        |                        |                          |                                                                                    | 57.5          | Ч                        | 4                        |
| Percent of Passes       |                |                          |                          |                        |                          |                                                                                    |               |                          |                          |
| School                  |                |                          |                          |                        |                          |                                                                                    |               |                          |                          |
| District                | 100.0          | Р                        | p                        |                        |                          |                                                                                    | 100.0         | p                        | p                        |
| Province                | 85.0           |                          |                          |                        |                          |                                                                                    | 85.0          |                          |                          |

Modification Time: 3:57:46PM

Modification Date: 2/27/2006

<sup>\*</sup> Data from the High School Certification System. The results from supplementary courses are not reflected in these results. All students obtaining a score of 48 or 49 on the final mark, were adjusted to 50 and are reflected in the Final Mark column.