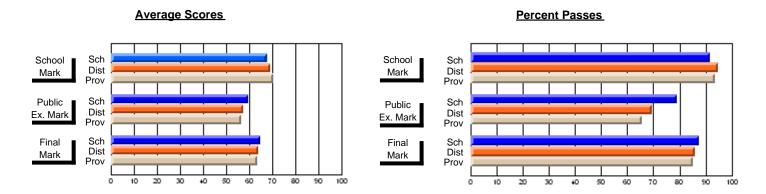

# **Subject: Enterprise Education**

| Course: CONSUMER STUDIES 1202              | 2                           |                          |                          |   |
|--------------------------------------------|-----------------------------|--------------------------|--------------------------|---|
| # students in course: 23                   | School<br>Mark              | School<br>vs<br>District | School<br>vs<br>Province | 1 |
| Average Score School District Province     | <b>61.0</b> 64.1 65.6       | q                        | q                        | • |
| Percent of Passes School District Province | <b>87.0</b><br>90.9<br>88.2 | q                        | q                        |   |

| Public<br>Exam<br>Mark | School<br>vs<br>District | School<br>vs<br>Province | Final<br>Mark               | School<br>vs<br>District | School<br>vs<br>Province |
|------------------------|--------------------------|--------------------------|-----------------------------|--------------------------|--------------------------|
|                        |                          |                          | <b>61.0</b> 64.2 65.6       | q                        | q                        |
|                        |                          |                          | <b>87.0</b><br>91.0<br>88.3 | q                        | q                        |