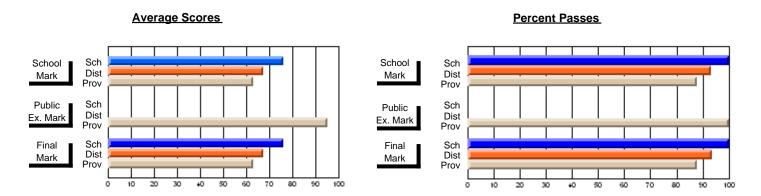

# District 9 - Avalon West

#247 - Roncalli Central High, Avondale

| Grad | es: | 5-1 | 2 |
|------|-----|-----|---|
|      |     |     |   |

| # students in course: 14                   | School<br>Mark               | School<br>vs<br>District | School<br>vs<br>Province | Public<br>Exam<br>Mark | School<br>vs<br>District | School<br>vs<br>Province | Final<br>Mark                | School<br>vs<br>District | School<br>vs<br>Province |
|--------------------------------------------|------------------------------|--------------------------|--------------------------|------------------------|--------------------------|--------------------------|------------------------------|--------------------------|--------------------------|
| Average Score School District Province     | <b>73.0</b> 73.4 72.9        | q                        | р                        |                        |                          |                          | <b>73.0</b> 73.4 72.9        | q                        | р                        |
| Percent of Passes School District Province | <b>100.0</b><br>95.6<br>92.9 | р                        | Р                        |                        |                          |                          | <b>100.0</b><br>95.6<br>92.9 | p                        | р                        |