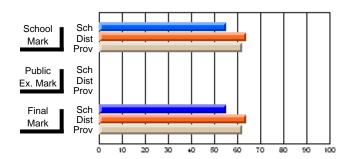

# **Subject: Enterprise Education**

| Course: CONSUMER STUDIES 1202              | 2                           |                          |                          |   |
|--------------------------------------------|-----------------------------|--------------------------|--------------------------|---|
| # students in course: 23                   | School<br>Mark              | School<br>vs<br>District | School<br>vs<br>Province | 1 |
| Average Score School District Province     | <b>61.0</b> 64.1 65.6       | q                        | q                        | • |
| Percent of Passes School District Province | <b>87.0</b><br>90.9<br>88.2 | q                        | q                        |   |

| Public<br>Exam<br>Mark | School<br>vs<br>District | School<br>vs<br>Province | Final<br>Mark               | School<br>vs<br>District | School<br>vs<br>Province |
|------------------------|--------------------------|--------------------------|-----------------------------|--------------------------|--------------------------|
|                        |                          |                          | <b>61.0</b> 64.2 65.6       | q                        | q                        |
|                        |                          |                          | <b>87.0</b><br>91.0<br>88.3 | q                        | q                        |