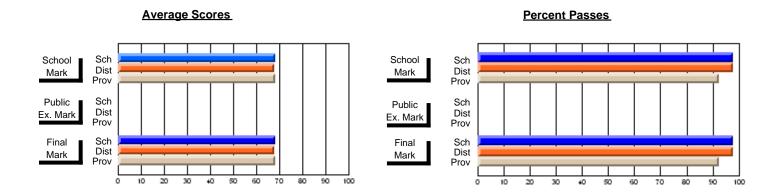

# **Subject: Enterprise Education**

| Course: CONSUMER STUDIES 1202              | 2                           |                          |                          |   |
|--------------------------------------------|-----------------------------|--------------------------|--------------------------|---|
| # students in course: 23                   | School<br>Mark              | School<br>vs<br>District | School<br>vs<br>Province | 1 |
| Average Score School District Province     | <b>61.0</b> 64.1 65.6       | q                        | q                        | • |
| Percent of Passes School District Province | <b>87.0</b><br>90.9<br>88.2 | q                        | q                        |   |

| Public<br>Exam<br>Mark | School<br>vs<br>District | School<br>vs<br>Province | Final<br>Mark               | School<br>vs<br>District | School<br>vs<br>Province |
|------------------------|--------------------------|--------------------------|-----------------------------|--------------------------|--------------------------|
|                        |                          |                          | <b>61.0</b> 64.2 65.6       | q                        | q                        |
|                        |                          |                          | <b>87.0</b><br>91.0<br>88.3 | q                        | q                        |