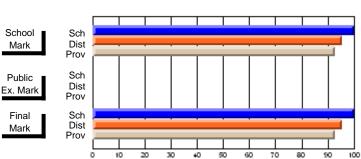

# District 9 - Avalon West

#247 - Roncalli Central High, Avondale

| Grad | es: | 5-1 | 2 |
|------|-----|-----|---|
|      |     |     |   |

| # students in course: 14                   | School<br>Mark               | School<br>vs<br>District | School<br>vs<br>Province | Public<br>Exam<br>Mark | School<br>vs<br>District | School<br>vs<br>Province | Final<br>Mark                | School<br>vs<br>District | School<br>vs<br>Province |
|--------------------------------------------|------------------------------|--------------------------|--------------------------|------------------------|--------------------------|--------------------------|------------------------------|--------------------------|--------------------------|
| Average Score School District Province     | <b>73.0</b> 73.4 72.9        | q                        | р                        |                        |                          |                          | <b>73.0</b> 73.4 72.9        | q                        | р                        |
| Percent of Passes School District Province | <b>100.0</b><br>95.6<br>92.9 | р                        | Р                        |                        |                          |                          | <b>100.0</b><br>95.6<br>92.9 | p                        | р                        |

### **Average Scores** Percent Passes School Sch School Sch Dist Mark Dist Mark Prov Prov Sch Public Sch Public Ex. Mark Dist Dist Ex. Mark Prov Prov Sch Dist Prov Final Final Sch Dist Mark Mark

Modification Time: 3:57:46PM

<sup>\*</sup> Data from the High School Certification System. The results from supplementary courses are not reflected in these results. All students obtaining a score of 48 or 49 on the final mark, were adjusted to 50 and are reflected in the Final Mark column.