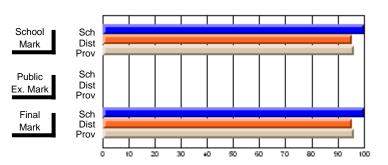

# District 9 - Avalon West

#247 - Roncalli Central High, Avondale

| Course: ART & DESIGN 3200      |                |                          |                          |                        |                          |                          |               |                          |                          |
|--------------------------------|----------------|--------------------------|--------------------------|------------------------|--------------------------|--------------------------|---------------|--------------------------|--------------------------|
| # students in course: 37       | School<br>Mark | School<br>vs<br>District | School<br>vs<br>Province | Public<br>Exam<br>Mark | School<br>vs<br>District | School<br>vs<br>Province | Final<br>Mark | School<br>vs<br>District | School<br>vs<br>Province |
| <u>Average Score</u><br>School | 76.6           |                          |                          |                        |                          |                          | 76.6          |                          |                          |
| District                       | 76.7           | q                        | р                        |                        |                          |                          | 76.7          | q                        | р                        |
| Province                       | 74.4           | 1                        | r                        |                        |                          |                          | 74.4          | -1                       |                          |
| Percent of Passes              |                |                          |                          |                        |                          |                          |               |                          |                          |
| School                         | 97.3           |                          |                          |                        |                          |                          | 97.3          |                          |                          |
| District                       | 97.8           | q                        | р                        |                        |                          |                          | 97.8          | q                        | р                        |
| Province                       | 94.0           |                          |                          |                        |                          |                          | 94.1          |                          |                          |