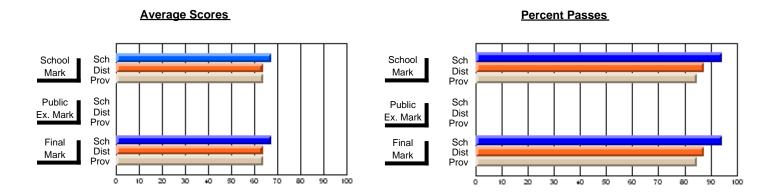

# **Subject: Enterprise Education**

| Course: CONSUMER STUDIES 1202              | 2                           |                          |                          |   |
|--------------------------------------------|-----------------------------|--------------------------|--------------------------|---|
| # students in course: 23                   | School<br>Mark              | School<br>vs<br>District | School<br>vs<br>Province | 1 |
| Average Score School District Province     | <b>61.0</b> 64.1 65.6       | q                        | q                        | • |
| Percent of Passes School District Province | <b>87.0</b><br>90.9<br>88.2 | q                        | q                        |   |

| Public<br>Exam<br>Mark | School<br>vs<br>District | School<br>vs<br>Province | Final<br>Mark               | School<br>vs<br>District | School<br>vs<br>Province |
|------------------------|--------------------------|--------------------------|-----------------------------|--------------------------|--------------------------|
|                        |                          |                          | <b>61.0</b> 64.2 65.6       | q                        | q                        |
|                        |                          |                          | <b>87.0</b><br>91.0<br>88.3 | q                        | q                        |