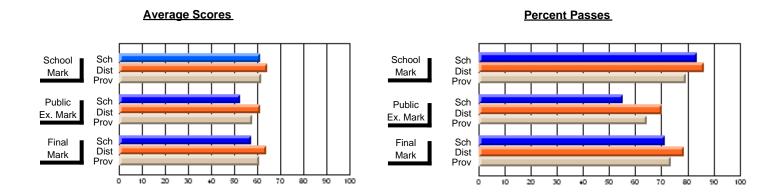

# **Subject: Enterprise Education**

| Course: CONSUMER STUDIES 1202              | 2                           |                          |                          |   |
|--------------------------------------------|-----------------------------|--------------------------|--------------------------|---|
| # students in course: 23                   | School<br>Mark              | School<br>vs<br>District | School<br>vs<br>Province | 1 |
| Average Score School District Province     | <b>61.0</b> 64.1 65.6       | q                        | q                        | • |
| Percent of Passes School District Province | <b>87.0</b><br>90.9<br>88.2 | q                        | q                        |   |

| Public<br>Exam<br>Mark | School<br>vs<br>District | School<br>vs<br>Province | Final<br>Mark               | School<br>vs<br>District | School<br>vs<br>Province |
|------------------------|--------------------------|--------------------------|-----------------------------|--------------------------|--------------------------|
|                        |                          |                          | <b>61.0</b> 64.2 65.6       | q                        | q                        |
|                        |                          |                          | <b>87.0</b><br>91.0<br>88.3 | q                        | q                        |