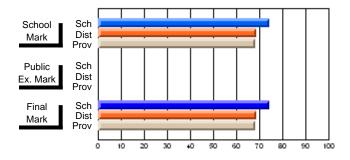

# **Subject: Enterprise Education**

| Course: CONSUMER STUDIES 1202              | 2                           |                          |                          |   |
|--------------------------------------------|-----------------------------|--------------------------|--------------------------|---|
| # students in course: 23                   | School<br>Mark              | School<br>vs<br>District | School<br>vs<br>Province | 1 |
| Average Score School District Province     | <b>61.0</b> 64.1 65.6       | q                        | q                        | • |
| Percent of Passes School District Province | <b>87.0</b><br>90.9<br>88.2 | q                        | q                        |   |

| Public<br>Exam<br>Mark | School<br>vs<br>District | School<br>vs<br>Province | Final<br>Mark               | School<br>vs<br>District | School<br>vs<br>Province |
|------------------------|--------------------------|--------------------------|-----------------------------|--------------------------|--------------------------|
|                        |                          |                          | <b>61.0</b> 64.2 65.6       | q                        | q                        |
|                        |                          |                          | <b>87.0</b><br>91.0<br>88.3 | q                        | q                        |

# **Average Scores**

# School Mark Dist Prov Public Sch Dist Prov Final Mark Dist Prov Final Mark Dist Prov

# **Percent Passes**

Modification Time: 3:57:46PM

Modification Date: 2/27/2006

<sup>\*</sup> Data from the High School Certification System. The results from supplementary courses are not reflected in these results. All students obtaining a score of 48 or 49 on the final mark, were adjusted to 50 and are reflected in the Final Mark column.