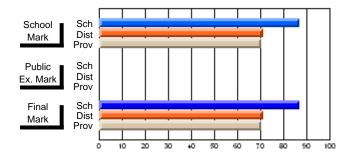

# District 9 - Avalon West

#247 - Roncalli Central High, Avondale

| Grad | es: | 5-1 | 2 |
|------|-----|-----|---|
|      |     |     |   |

| # students in course: 14                   | School<br>Mark               | School<br>vs<br>District | School<br>vs<br>Province | Public<br>Exam<br>Mark | School<br>vs<br>District | School<br>vs<br>Province | Final<br>Mark                | School<br>vs<br>District | School<br>vs<br>Province |
|--------------------------------------------|------------------------------|--------------------------|--------------------------|------------------------|--------------------------|--------------------------|------------------------------|--------------------------|--------------------------|
| Average Score School District Province     | <b>73.0</b> 73.4 72.9        | q                        | р                        |                        |                          |                          | <b>73.0</b> 73.4 72.9        | q                        | р                        |
| Percent of Passes School District Province | <b>100.0</b><br>95.6<br>92.9 | р                        | Р                        |                        |                          |                          | <b>100.0</b><br>95.6<br>92.9 | p                        | р                        |

### **Average Scores** Percent Passes School Sch School Sch Dist Mark Dist Mark Prov Prov Sch Public Sch Public Ex. Mark Dist Dist Ex. Mark Prov Prov Sch Dist Prov Final Final Sch Dist Mark Mark

Modification Time: 3:57:46PM

<sup>\*</sup> Data from the High School Certification System. The results from supplementary courses are not reflected in these results. All students obtaining a score of 48 or 49 on the final mark, were adjusted to 50 and are reflected in the Final Mark column.