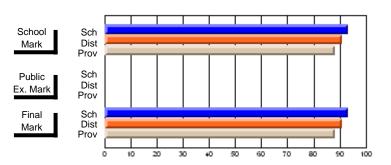

# District 9 - Avalon West

#247 - Roncalli Central High, Avondale

| Course: ART & DESIGN 3200      |                |                          |                          |                        |                          |                          |               |                          |                          |
|--------------------------------|----------------|--------------------------|--------------------------|------------------------|--------------------------|--------------------------|---------------|--------------------------|--------------------------|
| # students in course: 37       | School<br>Mark | School<br>vs<br>District | School<br>vs<br>Province | Public<br>Exam<br>Mark | School<br>vs<br>District | School<br>vs<br>Province | Final<br>Mark | School<br>vs<br>District | School<br>vs<br>Province |
| <u>Average Score</u><br>School | 76.6           |                          |                          |                        |                          |                          | 76.6          |                          |                          |
| District                       | 76.7           | q                        | р                        |                        |                          |                          | 76.7          | q                        | р                        |
| Province                       | 74.4           | 1                        | r                        |                        |                          |                          | 74.4          | -1                       |                          |
| Percent of Passes              |                |                          |                          |                        |                          |                          |               |                          |                          |
| School                         | 97.3           |                          |                          |                        |                          |                          | 97.3          |                          |                          |
| District                       | 97.8           | q                        | р                        |                        |                          |                          | 97.8          | q                        | р                        |
| Province                       | 94.0           |                          |                          |                        |                          |                          | 94.1          |                          |                          |