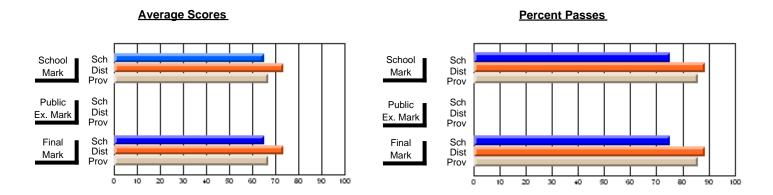

# **Subject: Enterprise Education**

| Course: CONSUMER STUDIES 1202              | 2                           |                          |                          |   |
|--------------------------------------------|-----------------------------|--------------------------|--------------------------|---|
| # students in course: 23                   | School<br>Mark              | School<br>vs<br>District | School<br>vs<br>Province | 1 |
| Average Score School District Province     | <b>61.0</b> 64.1 65.6       | q                        | q                        | • |
| Percent of Passes School District Province | <b>87.0</b><br>90.9<br>88.2 | q                        | q                        |   |

| Public<br>Exam<br>Mark | School<br>vs<br>District | School<br>vs<br>Province | Final<br>Mark               | School<br>vs<br>District | School<br>vs<br>Province |
|------------------------|--------------------------|--------------------------|-----------------------------|--------------------------|--------------------------|
|                        |                          |                          | <b>61.0</b> 64.2 65.6       | q                        | q                        |
|                        |                          |                          | <b>87.0</b><br>91.0<br>88.3 | q                        | q                        |