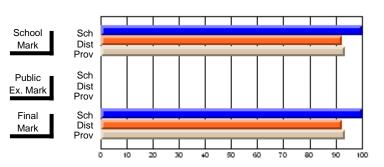

# Subject: Art

| Course: ART TECHNOLOGIES | 1201           |                          |                          |          |                        |                          |                          |                                                  |              |                          |                          |
|--------------------------|----------------|--------------------------|--------------------------|----------|------------------------|--------------------------|--------------------------|--------------------------------------------------|--------------|--------------------------|--------------------------|
| # students in course: 25 | School<br>Mark | School<br>vs<br>District | School<br>vs<br>Province |          | Public<br>Exam<br>Mark | School<br>vs<br>District | School<br>vs<br>Province |                                                  | inal<br>Iark | School<br>vs<br>District | School<br>vs<br>Province |
| Average Score<br>School  | 75.5           |                          |                          | <b> </b> |                        |                          |                          | <del>                                     </del> | <b>'</b> 5.5 |                          |                          |
| District                 | 68.0           | р                        | р                        |          |                        |                          |                          |                                                  | 3.3<br>8.0   | р                        | р                        |
| Province                 | 71.4           | 1                        | 1                        |          |                        |                          |                          | 7                                                | <b>'</b> 1.4 |                          | 1                        |
| Percent of Passes        |                |                          |                          |          |                        |                          |                          |                                                  |              |                          |                          |
| School                   | 100.0          |                          |                          | 1 1      |                        |                          |                          | 10                                               | 0.0          |                          |                          |
| District                 | 91.3           | р                        | р                        |          |                        |                          |                          | 9                                                | 1.3          | р                        | р                        |
| Province                 | 92.3           |                          |                          |          |                        |                          |                          | 9                                                | 2.2          |                          |                          |