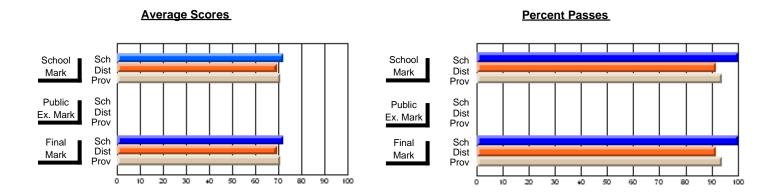

# District 9 - Avalon West

#247 - Roncalli Central High, Avondale

| Grad | es: | 5-1 | 2 |
|------|-----|-----|---|
|      |     |     |   |

| # students in course: 14                   | School<br>Mark               | School<br>vs<br>District | School<br>vs<br>Province | Public<br>Exam<br>Mark | School<br>vs<br>District | School<br>vs<br>Province | Final<br>Mark                | School<br>vs<br>District | School<br>vs<br>Province |
|--------------------------------------------|------------------------------|--------------------------|--------------------------|------------------------|--------------------------|--------------------------|------------------------------|--------------------------|--------------------------|
| Average Score School District Province     | <b>73.0</b> 73.4 72.9        | q                        | р                        |                        |                          |                          | <b>73.0</b> 73.4 72.9        | q                        | р                        |
| Percent of Passes School District Province | <b>100.0</b><br>95.6<br>92.9 | р                        | Р                        |                        |                          |                          | <b>100.0</b><br>95.6<br>92.9 | p                        | р                        |