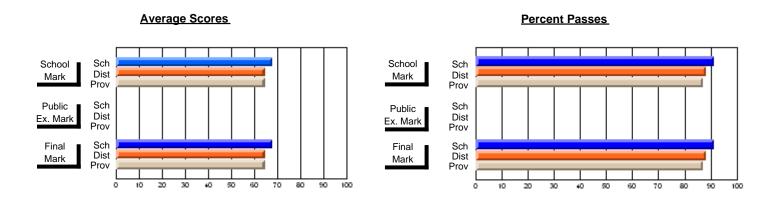

# Subject: Art

| Course: ART TECHNOLOGIES | 1201           |                          |                          |          |                        |                          |                          |                                                  |              |                          |                          |
|--------------------------|----------------|--------------------------|--------------------------|----------|------------------------|--------------------------|--------------------------|--------------------------------------------------|--------------|--------------------------|--------------------------|
| # students in course: 25 | School<br>Mark | School<br>vs<br>District | School<br>vs<br>Province |          | Public<br>Exam<br>Mark | School<br>vs<br>District | School<br>vs<br>Province |                                                  | inal<br>Iark | School<br>vs<br>District | School<br>vs<br>Province |
| Average Score<br>School  | 75.5           |                          |                          | <b> </b> |                        |                          |                          | <del>                                     </del> | <b>'</b> 5.5 |                          |                          |
| District                 | 68.0           | р                        | р                        |          |                        |                          |                          |                                                  | 3.3<br>8.0   | р                        | р                        |
| Province                 | 71.4           | 1                        | 1                        |          |                        |                          |                          | 7                                                | <b>'</b> 1.4 |                          | 1                        |
| Percent of Passes        |                |                          |                          |          |                        |                          |                          |                                                  |              |                          |                          |
| School                   | 100.0          |                          |                          | 1 1      |                        |                          |                          | 10                                               | 0.0          |                          |                          |
| District                 | 91.3           | р                        | р                        |          |                        |                          |                          | 9                                                | 1.3          | р                        | р                        |
| Province                 | 92.3           |                          |                          |          |                        |                          |                          | 9                                                | 2.2          |                          |                          |