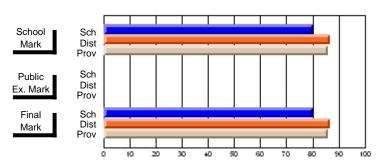

# Subject: Art

| Course: ART TECHNOLOGIES | 1201           |                          |                          |          |                        |                          |                          |                                                  |              |                          |                          |
|--------------------------|----------------|--------------------------|--------------------------|----------|------------------------|--------------------------|--------------------------|--------------------------------------------------|--------------|--------------------------|--------------------------|
| # students in course: 25 | School<br>Mark | School<br>vs<br>District | School<br>vs<br>Province |          | Public<br>Exam<br>Mark | School<br>vs<br>District | School<br>vs<br>Province |                                                  | inal<br>Iark | School<br>vs<br>District | School<br>vs<br>Province |
| Average Score<br>School  | 75.5           |                          |                          | <b> </b> |                        |                          |                          | <del>                                     </del> | <b>'</b> 5.5 |                          |                          |
| District                 | 68.0           | р                        | р                        |          |                        |                          |                          |                                                  | 3.3<br>8.0   | р                        | р                        |
| Province                 | 71.4           | 1                        | 1                        |          |                        |                          |                          | 7                                                | <b>'</b> 1.4 |                          | 1                        |
| Percent of Passes        |                |                          |                          |          |                        |                          |                          |                                                  |              |                          |                          |
| School                   | 100.0          |                          |                          | 1 1      |                        |                          |                          | 10                                               | 0.0          |                          |                          |
| District                 | 91.3           | р                        | р                        |          |                        |                          |                          | 9                                                | 1.3          | р                        | р                        |
| Province                 | 92.3           |                          |                          |          |                        |                          |                          | 9                                                | 2.2          |                          |                          |