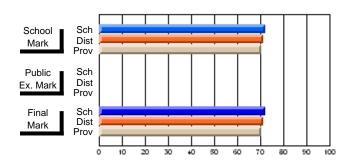

# District 9 - Avalon West

#247 - Roncalli Central High, Avondale

| Grad | es: | 5-1 | 2 |
|------|-----|-----|---|
|      |     |     |   |

| # students in course: 14                   | School<br>Mark               | School<br>vs<br>District | School<br>vs<br>Province | Public<br>Exam<br>Mark | School<br>vs<br>District | School<br>vs<br>Province | Final<br>Mark                | School<br>vs<br>District | School<br>vs<br>Province |
|--------------------------------------------|------------------------------|--------------------------|--------------------------|------------------------|--------------------------|--------------------------|------------------------------|--------------------------|--------------------------|
| Average Score School District Province     | <b>73.0</b> 73.4 72.9        | q                        | р                        |                        |                          |                          | <b>73.0</b> 73.4 72.9        | q                        | р                        |
| Percent of Passes School District Province | <b>100.0</b><br>95.6<br>92.9 | р                        | Р                        |                        |                          |                          | <b>100.0</b><br>95.6<br>92.9 | p                        | р                        |

### **Average Scores** Percent Passes School Sch School Sch Dist Mark Dist Mark Prov Prov Sch Public Sch Public Ex. Mark Dist Dist Ex. Mark Prov Prov Sch Dist Prov Final Final Sch Dist Mark Mark

Modification Time: 3:57:46PM

<sup>\*</sup> Data from the High School Certification System. The results from supplementary courses are not reflected in these results. All students obtaining a score of 48 or 49 on the final mark, were adjusted to 50 and are reflected in the Final Mark column.