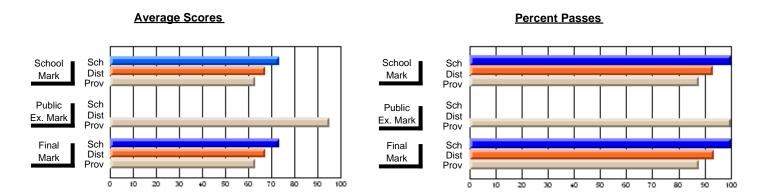

# District 9 - Avalon West

#247 - Roncalli Central High, Avondale

| Course: ART & DESIGN 3200      |                |                          |                          |                        |                          |                          |               |                          |                          |
|--------------------------------|----------------|--------------------------|--------------------------|------------------------|--------------------------|--------------------------|---------------|--------------------------|--------------------------|
| # students in course: 37       | School<br>Mark | School<br>vs<br>District | School<br>vs<br>Province | Public<br>Exam<br>Mark | School<br>vs<br>District | School<br>vs<br>Province | Final<br>Mark | School<br>vs<br>District | School<br>vs<br>Province |
| <u>Average Score</u><br>School | 76.6           |                          |                          |                        |                          |                          | 76.6          |                          |                          |
| District                       | 76.7           | q                        | р                        |                        |                          |                          | 76.7          | q                        | р                        |
| Province                       | 74.4           | 1                        | r                        |                        |                          |                          | 74.4          | -1                       |                          |
| Percent of Passes              |                |                          |                          |                        |                          |                          |               |                          |                          |
| School                         | 97.3           |                          |                          |                        |                          |                          | 97.3          |                          |                          |
| District                       | 97.8           | q                        | р                        |                        |                          |                          | 97.8          | q                        | р                        |
| Province                       | 94.0           |                          |                          |                        |                          |                          | 94.1          |                          |                          |

Grades: 5-12

### **Average Scores Percent Passes** Sch School Sch School Dist Mark Dist Mark Prov Prov Sch Public Sch Public Dist Ex. Mark Dist Ex. Mark Prov Prov Sch Dist Prov Final Final Sch Dist Mark Mark Prov

Modification Time: 3:57:46PM

<sup>\*</sup> Data from the High School Certification System. The results from supplementary courses are not reflected in these results. All students obtaining a score of 48 or 49 on the final mark, were adjusted to 50 and are reflected in the Final Mark column.