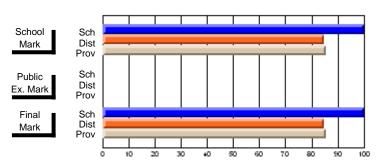

# Subject: Art

| Course: ART TECHNOLOGIES | 1201           |                          |                          |          |                        |                          |                          |                                                  |              |                          |                          |
|--------------------------|----------------|--------------------------|--------------------------|----------|------------------------|--------------------------|--------------------------|--------------------------------------------------|--------------|--------------------------|--------------------------|
| # students in course: 25 | School<br>Mark | School<br>vs<br>District | School<br>vs<br>Province |          | Public<br>Exam<br>Mark | School<br>vs<br>District | School<br>vs<br>Province |                                                  | inal<br>Iark | School<br>vs<br>District | School<br>vs<br>Province |
| Average Score<br>School  | 75.5           |                          |                          | <b> </b> |                        |                          |                          | <del>                                     </del> | <b>'</b> 5.5 |                          |                          |
| District                 | 68.0           | р                        | р                        |          |                        |                          |                          |                                                  | 3.3<br>8.0   | р                        | р                        |
| Province                 | 71.4           | 1                        | 1                        |          |                        |                          |                          | 7                                                | <b>'</b> 1.4 |                          | 1                        |
| Percent of Passes        |                |                          |                          |          |                        |                          |                          |                                                  |              |                          |                          |
| School                   | 100.0          |                          |                          | 1 1      |                        |                          |                          | 10                                               | 0.0          |                          |                          |
| District                 | 91.3           | р                        | р                        |          |                        |                          |                          | 9                                                | 1.3          | р                        | р                        |
| Province                 | 92.3           |                          |                          |          |                        |                          |                          | 9                                                | 2.2          |                          |                          |

# **Average Scores**

# School Mark Prov Public Sch Dist Prov Final Mark Prov Sch Dist Prov Final Sch Dist Prov Final Sch Dist Prov

# Percent Passes

Modification Time: 3:57:46PM

Modification Date: 2/27/2006 Source: Evaluation & Research

Web Site: http://www.education.gov.nf.ca/sch\_rep/2002/Index.htm

<sup>\*</sup> Data from the High School Certification System. The results from supplementary courses are not reflected in these results. All students obtaining a score of 48 or 49 on the final mark, were adjusted to 50 and are reflected in the Final Mark column.