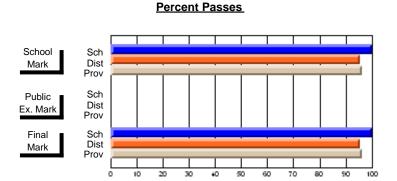

# District 9 - Avalon West

#247 - Roncalli Central High, Avondale

| Grad | es: | 5-1 | 2 |
|------|-----|-----|---|
|      |     |     |   |

| # students in course: 14                   | School<br>Mark               | School<br>vs<br>District | School<br>vs<br>Province | Public<br>Exam<br>Mark | School<br>vs<br>District | School<br>vs<br>Province | Final<br>Mark                | School<br>vs<br>District | School<br>vs<br>Province |
|--------------------------------------------|------------------------------|--------------------------|--------------------------|------------------------|--------------------------|--------------------------|------------------------------|--------------------------|--------------------------|
| Average Score School District Province     | <b>73.0</b> 73.4 72.9        | q                        | р                        |                        |                          |                          | <b>73.0</b> 73.4 72.9        | q                        | р                        |
| Percent of Passes School District Province | <b>100.0</b><br>95.6<br>92.9 | р                        | Р                        |                        |                          |                          | <b>100.0</b><br>95.6<br>92.9 | p                        | р                        |