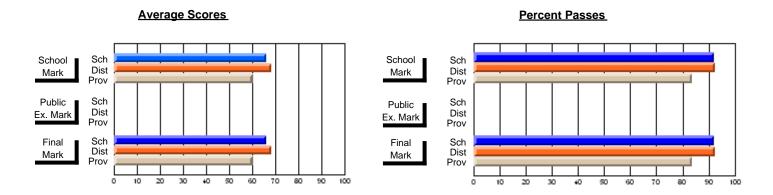

# Subject: English Language

| Course: ENGLISH 1200                       |                              |                          |                          |   |
|--------------------------------------------|------------------------------|--------------------------|--------------------------|---|
| # students in course: 11                   | School<br>Mark               | School<br>vs<br>District | School<br>vs<br>Province |   |
| Average Score School District Province     | <b>65.1</b> 65.0 62.9        | р                        | р                        | - |
| Percent of Passes School District Province | <b>100.0</b><br>91.8<br>88.9 | р                        | р                        |   |

| Public<br>Exam<br>Mark | School<br>vs<br>District | School<br>vs<br>Province | Final<br>Mark               | School<br>vs<br>District | School<br>vs<br>Province |
|------------------------|--------------------------|--------------------------|-----------------------------|--------------------------|--------------------------|
|                        |                          |                          | <b>65.1</b><br>65.1<br>62.9 | р                        | р                        |
|                        |                          |                          | <b>00.0</b><br>91.8<br>88.9 | р                        | р                        |