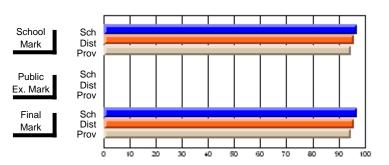

# District 9 - Avalon West

#247 - Roncalli Central High, Avondale

| Grad | es: | 5-1 | 2 |
|------|-----|-----|---|
|      |     |     |   |

| # students in course: 14                   | School<br>Mark               | School<br>vs<br>District | School<br>vs<br>Province | Public<br>Exam<br>Mark | School<br>vs<br>District | School<br>vs<br>Province | Final<br>Mark                | School<br>vs<br>District | School<br>vs<br>Province |
|--------------------------------------------|------------------------------|--------------------------|--------------------------|------------------------|--------------------------|--------------------------|------------------------------|--------------------------|--------------------------|
| Average Score School District Province     | <b>73.0</b> 73.4 72.9        | q                        | р                        |                        |                          |                          | <b>73.0</b> 73.4 72.9        | q                        | р                        |
| Percent of Passes School District Province | <b>100.0</b><br>95.6<br>92.9 | р                        | Р                        |                        |                          |                          | <b>100.0</b><br>95.6<br>92.9 | p                        | р                        |