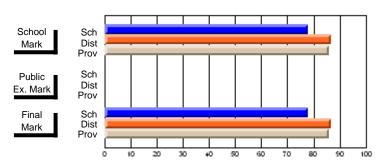

# District 9 - Avalon West

#247 - Roncalli Central High, Avondale

| Grad | es: | 5-1 | 2 |
|------|-----|-----|---|
|      |     |     |   |

| # students in course: 14                   | School<br>Mark               | School<br>vs<br>District | School<br>vs<br>Province | Public<br>Exam<br>Mark | School<br>vs<br>District | School<br>vs<br>Province | Final<br>Mark                | School<br>vs<br>District | School<br>vs<br>Province |
|--------------------------------------------|------------------------------|--------------------------|--------------------------|------------------------|--------------------------|--------------------------|------------------------------|--------------------------|--------------------------|
| Average Score School District Province     | <b>73.0</b> 73.4 72.9        | q                        | р                        |                        |                          |                          | <b>73.0</b> 73.4 72.9        | q                        | р                        |
| Percent of Passes School District Province | <b>100.0</b><br>95.6<br>92.9 | р                        | Р                        |                        |                          |                          | <b>100.0</b><br>95.6<br>92.9 | p                        | р                        |