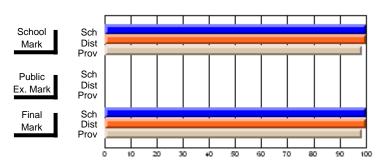

# District 9 - Avalon West

#247 - Roncalli Central High, Avondale

| Grad | es: | 5-1 | 2 |
|------|-----|-----|---|
|      |     |     |   |

| # students in course: 14                   | School<br>Mark               | School<br>vs<br>District | School<br>vs<br>Province | Public<br>Exam<br>Mark | School<br>vs<br>District | School<br>vs<br>Province | Final<br>Mark                | School<br>vs<br>District | School<br>vs<br>Province |
|--------------------------------------------|------------------------------|--------------------------|--------------------------|------------------------|--------------------------|--------------------------|------------------------------|--------------------------|--------------------------|
| Average Score School District Province     | <b>73.0</b> 73.4 72.9        | q                        | р                        |                        |                          |                          | <b>73.0</b> 73.4 72.9        | q                        | р                        |
| Percent of Passes School District Province | <b>100.0</b><br>95.6<br>92.9 | р                        | Р                        |                        |                          |                          | <b>100.0</b><br>95.6<br>92.9 | p                        | р                        |