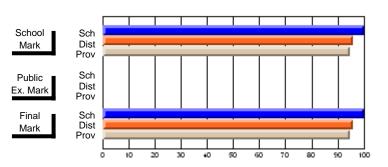

# District 9 - Avalon West

#247 - Roncalli Central High, Avondale

| Course: ART & DESIGN 3200      |                |                          |                          |                        |                          |                          |               |                          |                          |
|--------------------------------|----------------|--------------------------|--------------------------|------------------------|--------------------------|--------------------------|---------------|--------------------------|--------------------------|
| # students in course: 37       | School<br>Mark | School<br>vs<br>District | School<br>vs<br>Province | Public<br>Exam<br>Mark | School<br>vs<br>District | School<br>vs<br>Province | Final<br>Mark | School<br>vs<br>District | School<br>vs<br>Province |
| <u>Average Score</u><br>School | 76.6           |                          |                          |                        |                          |                          | 76.6          |                          |                          |
| District                       | 76.7           | q                        | р                        |                        |                          |                          | 76.7          | q                        | р                        |
| Province                       | 74.4           | 1                        | r                        |                        |                          |                          | 74.4          | -1                       |                          |
| Percent of Passes              |                |                          |                          |                        |                          |                          |               |                          |                          |
| School                         | 97.3           |                          |                          |                        |                          |                          | 97.3          |                          |                          |
| District                       | 97.8           | q                        | р                        |                        |                          |                          | 97.8          | q                        | р                        |
| Province                       | 94.0           |                          |                          |                        |                          |                          | 94.1          |                          |                          |

Grades: 5-12

### **Average Scores Percent Passes** Sch School Sch School Dist Mark Dist Mark Prov Prov Sch Public Sch Public Dist Ex. Mark Dist Ex. Mark Prov Prov Sch Dist Prov Final Final Sch Dist Mark Mark Prov

Modification Time: 3:57:46PM

<sup>\*</sup> Data from the High School Certification System. The results from supplementary courses are not reflected in these results. All students obtaining a score of 48 or 49 on the final mark, were adjusted to 50 and are reflected in the Final Mark column.