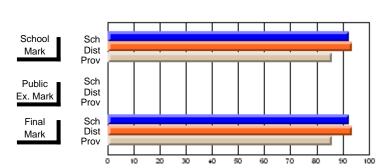

# District 9 - Avalon West

#247 - Roncalli Central High, Avondale

| Course: ART & DESIGN 3200      |                |                          |                          |                        |                          |                          |               |                          |                          |
|--------------------------------|----------------|--------------------------|--------------------------|------------------------|--------------------------|--------------------------|---------------|--------------------------|--------------------------|
| # students in course: 37       | School<br>Mark | School<br>vs<br>District | School<br>vs<br>Province | Public<br>Exam<br>Mark | School<br>vs<br>District | School<br>vs<br>Province | Final<br>Mark | School<br>vs<br>District | School<br>vs<br>Province |
| <u>Average Score</u><br>School | 76.6           |                          |                          |                        |                          |                          | 76.6          |                          |                          |
| District                       | 76.7           | q                        | р                        |                        |                          |                          | 76.7          | q                        | р                        |
| Province                       | 74.4           | 1                        | r                        |                        |                          |                          | 74.4          | -1                       |                          |
| Percent of Passes              |                |                          |                          |                        |                          |                          |               |                          |                          |
| School                         | 97.3           |                          |                          |                        |                          |                          | 97.3          |                          |                          |
| District                       | 97.8           | q                        | р                        |                        |                          |                          | 97.8          | q                        | р                        |
| Province                       | 94.0           |                          |                          |                        |                          |                          | 94.1          |                          |                          |

Grades: 5-12

### **Average Scores Percent Passes** Sch School Sch School Dist Mark Dist Mark Prov Prov Sch Public Sch Public Dist Ex. Mark Dist Ex. Mark Prov Prov Sch Dist Prov Final Final Sch Dist Mark Mark Prov

Modification Time: 3:57:46PM

<sup>\*</sup> Data from the High School Certification System. The results from supplementary courses are not reflected in these results. All students obtaining a score of 48 or 49 on the final mark, were adjusted to 50 and are reflected in the Final Mark column.