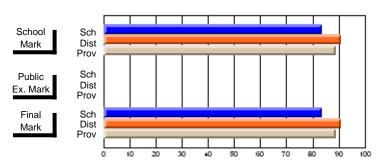

# District 9 - Avalon West

#247 - Roncalli Central High, Avondale

Grades: 5-12

| # students in course: 12 | School<br>Mark | School<br>vs<br>District | School<br>vs<br>Province | Public<br>Exam<br>Mark | School<br>vs<br>District | School<br>vs<br>Province | Final<br>Mark | School<br>vs<br>District | School<br>vs<br>Province |
|--------------------------|----------------|--------------------------|--------------------------|------------------------|--------------------------|--------------------------|---------------|--------------------------|--------------------------|
| Average Score            | IVIAIR         | DISTRICT                 | Fiovince                 | IVIAIR                 | DISTRICT                 | Province                 | IVIAIR        | DISTRICT                 | Province                 |
| School                   | 72.0           |                          |                          |                        |                          |                          | 72.0          |                          |                          |
| District                 | 63.2           | р                        | р                        |                        |                          |                          | 63.2          | р                        | р                        |
| Province                 | 56.0           |                          | *                        |                        |                          |                          | 56.0          | •                        | •                        |
| Percent of Passes        |                |                          |                          |                        |                          |                          |               |                          |                          |
| School                   | 100.0          |                          |                          |                        |                          |                          | 100.0         |                          |                          |
| District                 | 92.6           | р                        | р                        |                        |                          |                          | 92.6          | р                        | p                        |
| Province                 | 81.9           |                          |                          |                        |                          |                          | 82.0          |                          |                          |