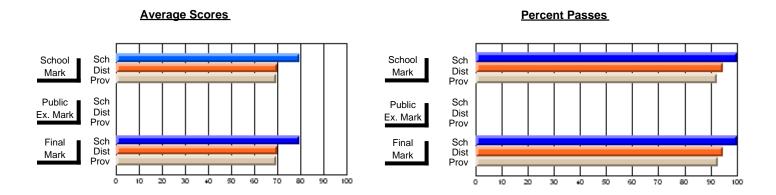

Grades: 5-12

| # students in course: 27 | School<br>Mark | School<br>vs<br>District | School<br>vs<br>Province |
|--------------------------|----------------|--------------------------|--------------------------|
| Average Score School     | 73.5           |                          |                          |
| District                 | 70.7           | -                        |                          |
| Province                 | 65.1           | р                        | Р                        |
| FIOVINCE                 | 03.1           |                          |                          |
| Percent of Passes        |                |                          |                          |
| School                   | 92.6           |                          |                          |
| District                 | 93.8           | q                        | р                        |
| Province                 | 85.8           |                          |                          |

| <u>core</u> | <b>73.5</b><br>70.7<br>65.1 | р | р |  | <b>73.5</b> 70.7 65.1 | p | р |  |
|-------------|-----------------------------|---|---|--|-----------------------|---|---|--|
| Passes      | <b>92.6</b><br>93.8<br>85.8 | q | р |  | <b>92.6</b> 93.8 85.8 | q | р |  |
|             |                             |   |   |  |                       |   |   |  |