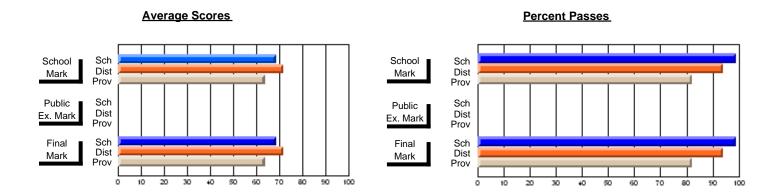

# Subject: Art

| Course: ART TECHNOLOGIES | 1201           |                          |                          |          |                        |                          |                          |                                                  |              |                          |                          |
|--------------------------|----------------|--------------------------|--------------------------|----------|------------------------|--------------------------|--------------------------|--------------------------------------------------|--------------|--------------------------|--------------------------|
| # students in course: 25 | School<br>Mark | School<br>vs<br>District | School<br>vs<br>Province |          | Public<br>Exam<br>Mark | School<br>vs<br>District | School<br>vs<br>Province |                                                  | inal<br>Iark | School<br>vs<br>District | School<br>vs<br>Province |
| Average Score<br>School  | 75.5           |                          |                          | <b> </b> |                        |                          |                          | <del>                                     </del> | <b>'</b> 5.5 |                          |                          |
| District                 | 68.0           | р                        | р                        |          |                        |                          |                          |                                                  | 3.3<br>8.0   | р                        | р                        |
| Province                 | 71.4           | 1                        | 1                        |          |                        |                          |                          | 7                                                | <b>'</b> 1.4 |                          | 1                        |
| Percent of Passes        |                |                          |                          |          |                        |                          |                          |                                                  |              |                          |                          |
| School                   | 100.0          |                          |                          | 1 1      |                        |                          |                          | 10                                               | 0.0          |                          |                          |
| District                 | 91.3           | р                        | р                        |          |                        |                          |                          | 9                                                | 1.3          | р                        | р                        |
| Province                 | 92.3           |                          |                          |          |                        |                          |                          | 9                                                | 2.2          |                          |                          |