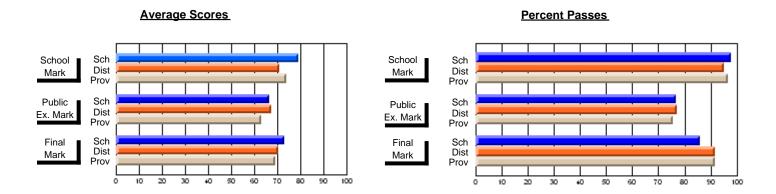

# District 9 - Avalon West

#247 - Roncalli Central High, Avondale

Course: CANADIAN ECONOMY 2203

| Public<br>Exam<br>Mark | School<br>vs<br>District | School<br>vs<br>Province | Final<br>Mark    | School<br>vs<br>District | School<br>vs<br>Province |
|------------------------|--------------------------|--------------------------|------------------|--------------------------|--------------------------|
|                        |                          |                          | <b>73.5</b> 70.7 | р                        | р                        |

Grades: 5-12

| # students in course: 27 | School<br>Mark | School<br>vs<br>District | School<br>vs<br>Province |
|--------------------------|----------------|--------------------------|--------------------------|
| Average Score School     | 73.5           |                          |                          |
| District                 | 70.7           | -                        |                          |
| Province                 | 65.1           | р                        | Р                        |
| FIOVINCE                 | 03.1           |                          |                          |
| Percent of Passes        |                |                          |                          |
| School                   | 92.6           |                          |                          |
| District                 | 93.8           | q                        | р                        |
| Province                 | 85.8           |                          |                          |

| <u>core</u> | <b>73.5</b><br>70.7<br>65.1 | р | р |  | <b>73.5</b> 70.7 65.1 | p | р |  |
|-------------|-----------------------------|---|---|--|-----------------------|---|---|--|
| Passes      | <b>92.6</b><br>93.8<br>85.8 | q | р |  | <b>92.6</b> 93.8 85.8 | q | р |  |
|             |                             |   |   |  |                       |   |   |  |