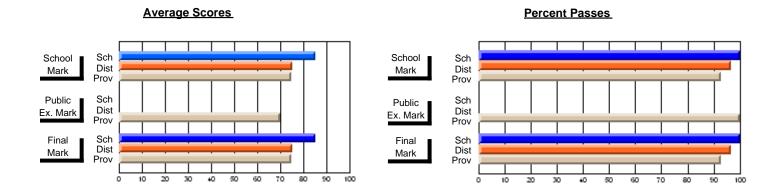

# **Subject: Enterprise Education**

| Course: CONSUMER STUDIES 1202              | 2                           |                          |                          |   |
|--------------------------------------------|-----------------------------|--------------------------|--------------------------|---|
| # students in course: 23                   | School<br>Mark              | School<br>vs<br>District | School<br>vs<br>Province | 1 |
| Average Score School District Province     | <b>61.0</b> 64.1 65.6       | q                        | q                        | • |
| Percent of Passes School District Province | <b>87.0</b><br>90.9<br>88.2 | q                        | q                        |   |

| Public<br>Exam<br>Mark | School<br>vs<br>District | School<br>vs<br>Province | Final<br>Mark               | School<br>vs<br>District | School<br>vs<br>Province |
|------------------------|--------------------------|--------------------------|-----------------------------|--------------------------|--------------------------|
|                        |                          |                          | <b>61.0</b> 64.2 65.6       | q                        | q                        |
|                        |                          |                          | <b>87.0</b><br>91.0<br>88.3 | q                        | q                        |

# **Average Scores**

# School Mark Dist Prov Public Sch Dist Prov Final Mark Dist Prov Final Mark Dist Prov

# **Percent Passes**

Modification Time: 3:57:46PM

Modification Date: 2/27/2006

<sup>\*</sup> Data from the High School Certification System. The results from supplementary courses are not reflected in these results. All students obtaining a score of 48 or 49 on the final mark, were adjusted to 50 and are reflected in the Final Mark column.