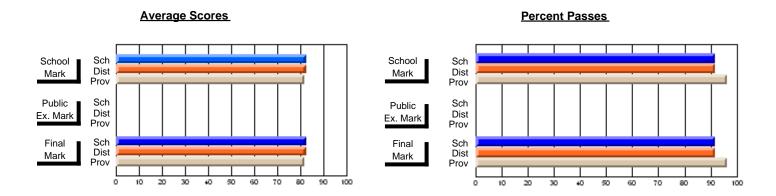

# Subject: Art

| Course: ART TECHNOLOGIES | 1201           |                          |                          |          |                        |                          |                          |                                                  |              |                          |                          |
|--------------------------|----------------|--------------------------|--------------------------|----------|------------------------|--------------------------|--------------------------|--------------------------------------------------|--------------|--------------------------|--------------------------|
| # students in course: 25 | School<br>Mark | School<br>vs<br>District | School<br>vs<br>Province |          | Public<br>Exam<br>Mark | School<br>vs<br>District | School<br>vs<br>Province |                                                  | inal<br>Iark | School<br>vs<br>District | School<br>vs<br>Province |
| Average Score<br>School  | 75.5           |                          |                          | <b> </b> |                        |                          |                          | <del>                                     </del> | <b>'</b> 5.5 |                          |                          |
| District                 | 68.0           | р                        | р                        |          |                        |                          |                          |                                                  | 3.3<br>8.0   | р                        | р                        |
| Province                 | 71.4           | 1                        | 1                        |          |                        |                          |                          | 7                                                | <b>'</b> 1.4 |                          | 1                        |
| Percent of Passes        |                |                          |                          |          |                        |                          |                          |                                                  |              |                          |                          |
| School                   | 100.0          |                          |                          | 1 1      |                        |                          |                          | 10                                               | 0.0          |                          |                          |
| District                 | 91.3           | р                        | р                        |          |                        |                          |                          | 9                                                | 1.3          | р                        | р                        |
| Province                 | 92.3           |                          |                          |          |                        |                          |                          | 9                                                | 2.2          |                          |                          |

# **Average Scores**

# School Mark Prov Public Sch Dist Prov Final Mark Prov Sch Dist Prov Final Sch Dist Prov Final Sch Dist Prov

# Percent Passes

Modification Time: 3:57:46PM

Modification Date: 2/27/2006 Source: Evaluation & Research

Web Site: http://www.education.gov.nf.ca/sch\_rep/2002/Index.htm

<sup>\*</sup> Data from the High School Certification System. The results from supplementary courses are not reflected in these results. All students obtaining a score of 48 or 49 on the final mark, were adjusted to 50 and are reflected in the Final Mark column.