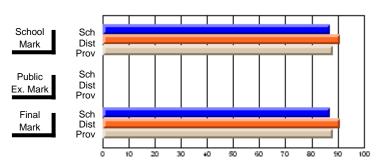

# District 9 - Avalon West

#247 - Roncalli Central High, Avondale

| Grad | es: | 5-1 | 2 |
|------|-----|-----|---|
|      |     |     |   |

| # students in course: 14                   | School<br>Mark               | School<br>vs<br>District | School<br>vs<br>Province | Public<br>Exam<br>Mark | School<br>vs<br>District | School<br>vs<br>Province | Final<br>Mark                | School<br>vs<br>District | School<br>vs<br>Province |
|--------------------------------------------|------------------------------|--------------------------|--------------------------|------------------------|--------------------------|--------------------------|------------------------------|--------------------------|--------------------------|
| Average Score School District Province     | <b>73.0</b> 73.4 72.9        | q                        | р                        |                        |                          |                          | <b>73.0</b> 73.4 72.9        | q                        | р                        |
| Percent of Passes School District Province | <b>100.0</b><br>95.6<br>92.9 | р                        | Р                        |                        |                          |                          | <b>100.0</b><br>95.6<br>92.9 | p                        | р                        |

### **Average Scores** Percent Passes School Sch School Sch Dist Mark Dist Mark Prov Prov Sch Public Sch Public Ex. Mark Dist Dist Ex. Mark Prov Prov Sch Dist Prov Final Final Sch Dist Mark Mark

Modification Time: 3:57:46PM

<sup>\*</sup> Data from the High School Certification System. The results from supplementary courses are not reflected in these results. All students obtaining a score of 48 or 49 on the final mark, were adjusted to 50 and are reflected in the Final Mark column.