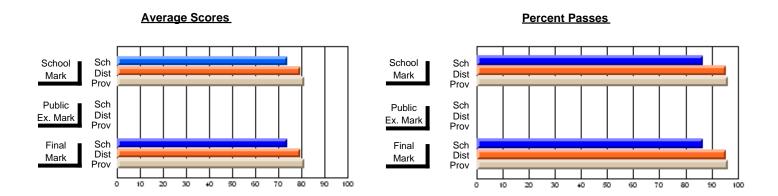

# **Subject: Enterprise Education**

| Course: CONSUMER STUDIES 1202              | 2                           |                          |                          |   |
|--------------------------------------------|-----------------------------|--------------------------|--------------------------|---|
| # students in course: 23                   | School<br>Mark              | School<br>vs<br>District | School<br>vs<br>Province | 1 |
| Average Score School District Province     | <b>61.0</b> 64.1 65.6       | q                        | q                        | • |
| Percent of Passes School District Province | <b>87.0</b><br>90.9<br>88.2 | q                        | q                        |   |

| Public<br>Exam<br>Mark | School<br>vs<br>District | School<br>vs<br>Province | Final<br>Mark               | School<br>vs<br>District | School<br>vs<br>Province |
|------------------------|--------------------------|--------------------------|-----------------------------|--------------------------|--------------------------|
|                        |                          |                          | <b>61.0</b> 64.2 65.6       | q                        | q                        |
|                        |                          |                          | <b>87.0</b><br>91.0<br>88.3 | q                        | q                        |