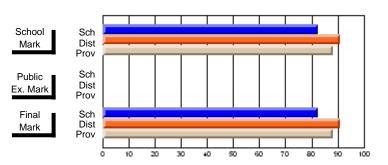

# **Subject: Enterprise Education**

| Course: CONSUMER STUDIES 1202              | 2                           |                          |                          |   |
|--------------------------------------------|-----------------------------|--------------------------|--------------------------|---|
| # students in course: 23                   | School<br>Mark              | School<br>vs<br>District | School<br>vs<br>Province | 1 |
| Average Score School District Province     | <b>61.0</b> 64.1 65.6       | q                        | q                        | • |
| Percent of Passes School District Province | <b>87.0</b><br>90.9<br>88.2 | q                        | q                        |   |

| Public<br>Exam<br>Mark | School<br>vs<br>District | School<br>vs<br>Province | Final<br>Mark               | School<br>vs<br>District | School<br>vs<br>Province |
|------------------------|--------------------------|--------------------------|-----------------------------|--------------------------|--------------------------|
|                        |                          |                          | <b>61.0</b> 64.2 65.6       | q                        | q                        |
|                        |                          |                          | <b>87.0</b><br>91.0<br>88.3 | q                        | q                        |