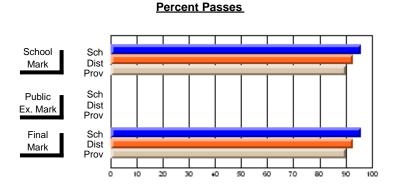

# **Subject: Enterprise Education**

| Course: CONSUMER STUDIES 1202              | 2                           |                          |                          |   |
|--------------------------------------------|-----------------------------|--------------------------|--------------------------|---|
| # students in course: 23                   | School<br>Mark              | School<br>vs<br>District | School<br>vs<br>Province | 1 |
| Average Score School District Province     | <b>61.0</b> 64.1 65.6       | q                        | q                        | • |
| Percent of Passes School District Province | <b>87.0</b><br>90.9<br>88.2 | q                        | q                        |   |

| Public<br>Exam<br>Mark | School<br>vs<br>District | School<br>vs<br>Province | Final<br>Mark               | School<br>vs<br>District | School<br>vs<br>Province |
|------------------------|--------------------------|--------------------------|-----------------------------|--------------------------|--------------------------|
|                        |                          |                          | <b>61.0</b> 64.2 65.6       | q                        | q                        |
|                        |                          |                          | <b>87.0</b><br>91.0<br>88.3 | q                        | q                        |

# **Average Scores**

# School Mark Dist Prov Public Sch Dist Prov Final Mark Dist Prov Final Mark Dist Prov

# **Percent Passes**

Modification Time: 3:57:46PM

Modification Date: 2/27/2006

<sup>\*</sup> Data from the High School Certification System. The results from supplementary courses are not reflected in these results. All students obtaining a score of 48 or 49 on the final mark, were adjusted to 50 and are reflected in the Final Mark column.