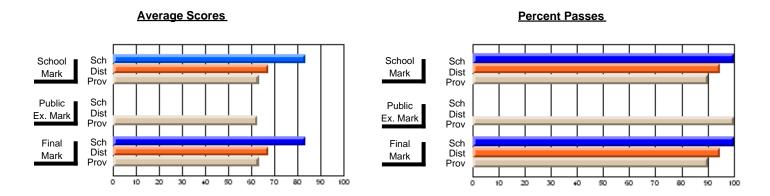

# Subject: English Language

| Course: ENGLISH 1200                       |                              |                          |                          |   |
|--------------------------------------------|------------------------------|--------------------------|--------------------------|---|
| # students in course: 11                   | School<br>Mark               | School<br>vs<br>District | School<br>vs<br>Province |   |
| Average Score School District Province     | <b>65.1</b> 65.0 62.9        | р                        | р                        | - |
| Percent of Passes School District Province | <b>100.0</b><br>91.8<br>88.9 | р                        | р                        |   |

| Public<br>Exam<br>Mark | School<br>vs<br>District | School<br>vs<br>Province | Final<br>Mark               | School<br>vs<br>District | School<br>vs<br>Province |
|------------------------|--------------------------|--------------------------|-----------------------------|--------------------------|--------------------------|
|                        |                          |                          | <b>65.1</b><br>65.1<br>62.9 | р                        | р                        |
|                        |                          |                          | <b>00.0</b><br>91.8<br>88.9 | р                        | р                        |