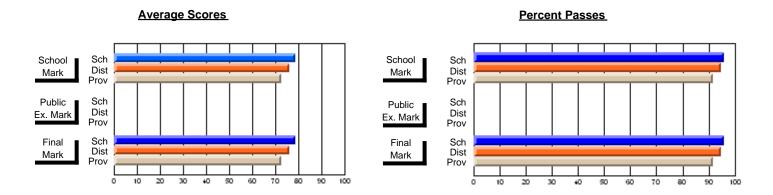

# District 9 - Avalon West

#247 - Roncalli Central High, Avondale

Grades: 5-12

| # students in course: 37 | School<br>Mark | School<br>vs<br>District | School<br>vs<br>Province | Public<br>Exam<br>Mark | School<br>vs<br>District | School<br>vs<br>Province | Final<br>Mark | School<br>vs<br>District | School<br>vs<br>Province |
|--------------------------|----------------|--------------------------|--------------------------|------------------------|--------------------------|--------------------------|---------------|--------------------------|--------------------------|
| Average Score            | IVIAIK         | District                 | FIOVILICE                | Walk                   | District                 | FIOVILICE                | IVIAIR        | DISTRICT                 | FIOVILICE                |
| School                   | 77.6           |                          |                          |                        |                          |                          | 77.6          |                          |                          |
| District                 | 76.2           | р                        | р                        |                        |                          |                          | 76.2          | р                        | р                        |
| Province                 | 72.6           |                          | •                        |                        |                          |                          | 72.6          | •                        | •                        |
| Percent of Passes        |                |                          |                          |                        |                          |                          |               |                          |                          |
| School                   | 97.3           |                          |                          |                        |                          |                          | 97.3          |                          |                          |
| District                 | 94.7           | р                        | р                        |                        |                          |                          | 94.7          | р                        | р                        |
| Province                 | 91.7           |                          |                          |                        |                          |                          | 91.7          |                          |                          |