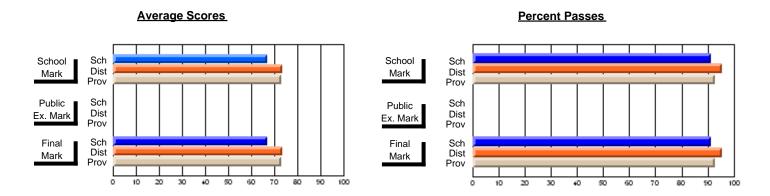

# District 9 - Avalon West

#247 - Roncalli Central High, Avondale

| Grad | es: | 5-1 | 2 |
|------|-----|-----|---|
|      |     |     |   |

| # students in course: 14                   | School<br>Mark               | School<br>vs<br>District | School<br>vs<br>Province | Public<br>Exam<br>Mark | School<br>vs<br>District | School<br>vs<br>Province | Final<br>Mark                | School<br>vs<br>District | School<br>vs<br>Province |
|--------------------------------------------|------------------------------|--------------------------|--------------------------|------------------------|--------------------------|--------------------------|------------------------------|--------------------------|--------------------------|
| Average Score School District Province     | <b>73.0</b> 73.4 72.9        | q                        | р                        |                        |                          |                          | <b>73.0</b> 73.4 72.9        | q                        | р                        |
| Percent of Passes School District Province | <b>100.0</b><br>95.6<br>92.9 | р                        | Р                        |                        |                          |                          | <b>100.0</b><br>95.6<br>92.9 | p                        | р                        |