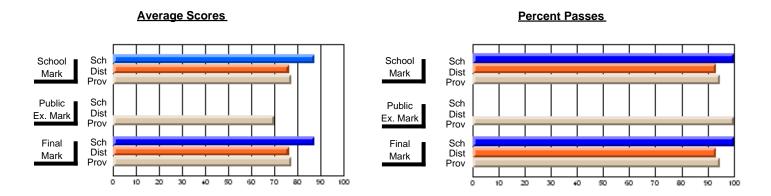

# Subject: Art

| Course: ART TECHNOLOGIES | 1201           |                          |                          |          |                        |                          |                          |                                                  |              |                          |                          |
|--------------------------|----------------|--------------------------|--------------------------|----------|------------------------|--------------------------|--------------------------|--------------------------------------------------|--------------|--------------------------|--------------------------|
| # students in course: 25 | School<br>Mark | School<br>vs<br>District | School<br>vs<br>Province |          | Public<br>Exam<br>Mark | School<br>vs<br>District | School<br>vs<br>Province |                                                  | inal<br>Iark | School<br>vs<br>District | School<br>vs<br>Province |
| Average Score<br>School  | 75.5           |                          |                          | <b> </b> |                        |                          |                          | <del>                                     </del> | <b>'</b> 5.5 |                          |                          |
| District                 | 68.0           | р                        | р                        |          |                        |                          |                          |                                                  | 3.3<br>8.0   | р                        | р                        |
| Province                 | 71.4           | 1                        | 1                        |          |                        |                          |                          | 7                                                | <b>'</b> 1.4 |                          | 1                        |
| Percent of Passes        |                |                          |                          |          |                        |                          |                          |                                                  |              |                          |                          |
| School                   | 100.0          |                          |                          | 1 1      |                        |                          |                          | 10                                               | 0.0          |                          |                          |
| District                 | 91.3           | р                        | р                        |          |                        |                          |                          | 9                                                | 1.3          | р                        | р                        |
| Province                 | 92.3           |                          |                          |          |                        |                          |                          | 9                                                | 2.2          |                          |                          |

# **Average Scores**

# School Mark Prov Public Sch Dist Prov Final Mark Prov Sch Dist Prov Final Sch Dist Prov Final Sch Dist Prov

# Percent Passes

Modification Time: 3:57:46PM

Modification Date: 2/27/2006 Source: Evaluation & Research

Web Site: http://www.education.gov.nf.ca/sch\_rep/2002/Index.htm

<sup>\*</sup> Data from the High School Certification System. The results from supplementary courses are not reflected in these results. All students obtaining a score of 48 or 49 on the final mark, were adjusted to 50 and are reflected in the Final Mark column.