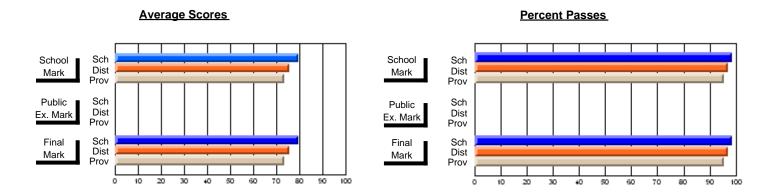

# District 9 - Avalon West

#247 - Roncalli Central High, Avondale

| Course: ART & DESIGN 3200      |                |                          |                          |                        |                          |                          |               |                          |                          |
|--------------------------------|----------------|--------------------------|--------------------------|------------------------|--------------------------|--------------------------|---------------|--------------------------|--------------------------|
| # students in course: 37       | School<br>Mark | School<br>vs<br>District | School<br>vs<br>Province | Public<br>Exam<br>Mark | School<br>vs<br>District | School<br>vs<br>Province | Final<br>Mark | School<br>vs<br>District | School<br>vs<br>Province |
| <u>Average Score</u><br>School | 76.6           |                          |                          |                        |                          |                          | 76.6          |                          |                          |
| District                       | 76.7           | q                        | р                        |                        |                          |                          | 76.7          | q                        | р                        |
| Province                       | 74.4           | 1                        | r                        |                        |                          |                          | 74.4          | -1                       |                          |
| Percent of Passes              |                |                          |                          |                        |                          |                          |               |                          |                          |
| School                         | 97.3           |                          |                          |                        |                          |                          | 97.3          |                          |                          |
| District                       | 97.8           | q                        | р                        |                        |                          |                          | 97.8          | q                        | р                        |
| Province                       | 94.0           |                          |                          |                        |                          |                          | 94.1          |                          |                          |