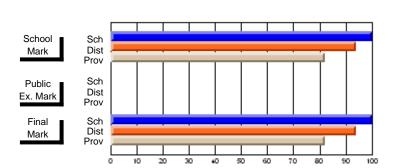

# District 9 - Avalon West

#247 - Roncalli Central High, Avondale

| Course: ART & DESIGN 3200      |                |                          |                          |                        |                          |                          |               |                          |                          |
|--------------------------------|----------------|--------------------------|--------------------------|------------------------|--------------------------|--------------------------|---------------|--------------------------|--------------------------|
| # students in course: 37       | School<br>Mark | School<br>vs<br>District | School<br>vs<br>Province | Public<br>Exam<br>Mark | School<br>vs<br>District | School<br>vs<br>Province | Final<br>Mark | School<br>vs<br>District | School<br>vs<br>Province |
| <u>Average Score</u><br>School | 76.6           |                          |                          |                        |                          |                          | 76.6          |                          |                          |
| District                       | 76.7           | q                        | р                        |                        |                          |                          | 76.7          | q                        | р                        |
| Province                       | 74.4           | 1                        | r                        |                        |                          |                          | 74.4          | -1                       |                          |
| Percent of Passes              |                |                          |                          |                        |                          |                          |               |                          |                          |
| School                         | 97.3           |                          |                          |                        |                          |                          | 97.3          |                          |                          |
| District                       | 97.8           | q                        | р                        |                        |                          |                          | 97.8          | q                        | р                        |
| Province                       | 94.0           |                          |                          |                        |                          |                          | 94.1          |                          |                          |

### **Average Scores Percent Passes** Sch School Sch School Dist Mark Dist Mark Prov Prov Sch Public Sch Public Dist Ex. Mark Dist Ex. Mark Prov Prov Sch Dist Prov Final Final Sch Dist Mark Mark Prov

Modification Time: 3:57:46PM