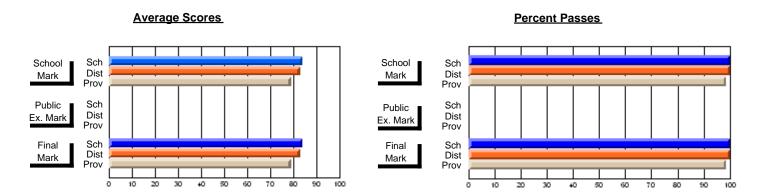

# Subject: Art

| Course: ART TECHNOLOGIES | 1201           |                          |                          |          |                        |                          |                          |                                                  |              |                          |                          |
|--------------------------|----------------|--------------------------|--------------------------|----------|------------------------|--------------------------|--------------------------|--------------------------------------------------|--------------|--------------------------|--------------------------|
| # students in course: 25 | School<br>Mark | School<br>vs<br>District | School<br>vs<br>Province |          | Public<br>Exam<br>Mark | School<br>vs<br>District | School<br>vs<br>Province |                                                  | inal<br>Iark | School<br>vs<br>District | School<br>vs<br>Province |
| Average Score<br>School  | 75.5           |                          |                          | <b> </b> |                        |                          |                          | <del>                                     </del> | <b>'</b> 5.5 |                          |                          |
| District                 | 68.0           | р                        | р                        |          |                        |                          |                          |                                                  | 3.3<br>8.0   | р                        | р                        |
| Province                 | 71.4           | 1                        | 1                        |          |                        |                          |                          | 7                                                | <b>'</b> 1.4 |                          | 1                        |
| Percent of Passes        |                |                          |                          |          |                        |                          |                          |                                                  |              |                          |                          |
| School                   | 100.0          |                          |                          | 1 1      |                        |                          |                          | 10                                               | 0.0          |                          |                          |
| District                 | 91.3           | р                        | р                        |          |                        |                          |                          | 9                                                | 1.3          | р                        | р                        |
| Province                 | 92.3           |                          |                          |          |                        |                          |                          | 9                                                | 2.2          |                          |                          |