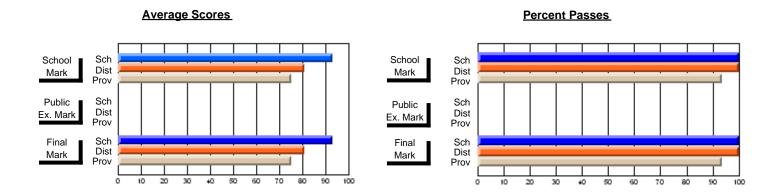

# District 9 - Avalon West

#247 - Roncalli Central High, Avondale

| Course: ART & DESIGN 3200      |                |                          |                          |                        |                          |                          |               |                          |                          |
|--------------------------------|----------------|--------------------------|--------------------------|------------------------|--------------------------|--------------------------|---------------|--------------------------|--------------------------|
| # students in course: 37       | School<br>Mark | School<br>vs<br>District | School<br>vs<br>Province | Public<br>Exam<br>Mark | School<br>vs<br>District | School<br>vs<br>Province | Final<br>Mark | School<br>vs<br>District | School<br>vs<br>Province |
| <u>Average Score</u><br>School | 76.6           |                          |                          |                        |                          |                          | 76.6          |                          |                          |
| District                       | 76.7           | q                        | р                        |                        |                          |                          | 76.7          | q                        | р                        |
| Province                       | 74.4           | 1                        | r                        |                        |                          |                          | 74.4          | -1                       |                          |
| Percent of Passes              |                |                          |                          |                        |                          |                          |               |                          |                          |
| School                         | 97.3           |                          |                          |                        |                          |                          | 97.3          |                          |                          |
| District                       | 97.8           | q                        | р                        |                        |                          |                          | 97.8          | q                        | р                        |
| Province                       | 94.0           |                          |                          |                        |                          |                          | 94.1          |                          |                          |