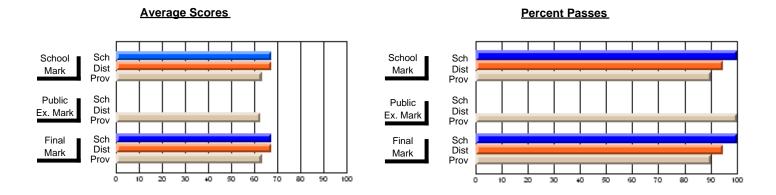

# Subject: Art

| Course: ART TECHNOLOGIES | 1201           |                          |                          |          |                        |                          |                          |                                                  |              |                          |                          |
|--------------------------|----------------|--------------------------|--------------------------|----------|------------------------|--------------------------|--------------------------|--------------------------------------------------|--------------|--------------------------|--------------------------|
| # students in course: 25 | School<br>Mark | School<br>vs<br>District | School<br>vs<br>Province |          | Public<br>Exam<br>Mark | School<br>vs<br>District | School<br>vs<br>Province |                                                  | inal<br>Iark | School<br>vs<br>District | School<br>vs<br>Province |
| Average Score<br>School  | 75.5           |                          |                          | <b> </b> |                        |                          |                          | <del>                                     </del> | <b>'</b> 5.5 |                          |                          |
| District                 | 68.0           | р                        | р                        |          |                        |                          |                          |                                                  | 3.3<br>8.0   | р                        | р                        |
| Province                 | 71.4           | 1                        | 1                        |          |                        |                          |                          | 7                                                | <b>'</b> 1.4 |                          | 1                        |
| Percent of Passes        |                |                          |                          |          |                        |                          |                          |                                                  |              |                          |                          |
| School                   | 100.0          |                          |                          | 1 1      |                        |                          |                          | 10                                               | 0.0          |                          |                          |
| District                 | 91.3           | р                        | р                        |          |                        |                          |                          | 9                                                | 1.3          | р                        | р                        |
| Province                 | 92.3           |                          |                          |          |                        |                          |                          | 9                                                | 2.2          |                          |                          |