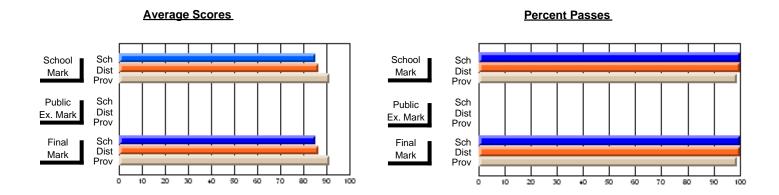

# Subject: Art

| Course: ART TECHNOLOGIES | 1201           |                          |                          |          |                        |                          |                          |                                                  |              |                          |                          |
|--------------------------|----------------|--------------------------|--------------------------|----------|------------------------|--------------------------|--------------------------|--------------------------------------------------|--------------|--------------------------|--------------------------|
| # students in course: 25 | School<br>Mark | School<br>vs<br>District | School<br>vs<br>Province |          | Public<br>Exam<br>Mark | School<br>vs<br>District | School<br>vs<br>Province |                                                  | inal<br>Iark | School<br>vs<br>District | School<br>vs<br>Province |
| Average Score<br>School  | 75.5           |                          |                          | <b> </b> |                        |                          |                          | <del>                                     </del> | <b>'</b> 5.5 |                          |                          |
| District                 | 68.0           | р                        | р                        |          |                        |                          |                          |                                                  | 3.3<br>8.0   | р                        | р                        |
| Province                 | 71.4           | 1                        | 1                        |          |                        |                          |                          | 7                                                | <b>'</b> 1.4 |                          | 1                        |
| Percent of Passes        |                |                          |                          |          |                        |                          |                          |                                                  |              |                          |                          |
| School                   | 100.0          |                          |                          | 1 1      |                        |                          |                          | 10                                               | 0.0          |                          |                          |
| District                 | 91.3           | р                        | р                        |          |                        |                          |                          | 9                                                | 1.3          | р                        | р                        |
| Province                 | 92.3           |                          |                          |          |                        |                          |                          | 9                                                | 2.2          |                          |                          |