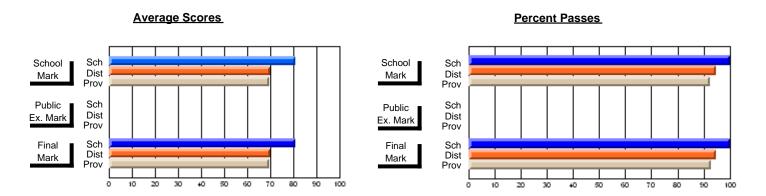

# District 9 - Avalon West

#247 - Roncalli Central High, Avondale

| Course: ART & DESIGN 3200      |                |                          |                          |                        |                          |                          |               |                          |                          |
|--------------------------------|----------------|--------------------------|--------------------------|------------------------|--------------------------|--------------------------|---------------|--------------------------|--------------------------|
| # students in course: 37       | School<br>Mark | School<br>vs<br>District | School<br>vs<br>Province | Public<br>Exam<br>Mark | School<br>vs<br>District | School<br>vs<br>Province | Final<br>Mark | School<br>vs<br>District | School<br>vs<br>Province |
| <u>Average Score</u><br>School | 76.6           |                          |                          |                        |                          |                          | 76.6          |                          |                          |
| District                       | 76.7           | q                        | р                        |                        |                          |                          | 76.7          | q                        | р                        |
| Province                       | 74.4           | 1                        | r                        |                        |                          |                          | 74.4          | -1                       |                          |
| Percent of Passes              |                |                          |                          |                        |                          |                          |               |                          |                          |
| School                         | 97.3           |                          |                          |                        |                          |                          | 97.3          |                          |                          |
| District                       | 97.8           | q                        | р                        |                        |                          |                          | 97.8          | q                        | р                        |
| Province                       | 94.0           |                          |                          |                        |                          |                          | 94.1          |                          |                          |