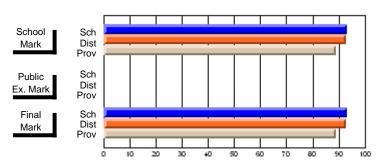

# District 9 - Avalon West

#247 - Roncalli Central High, Avondale

| Grad | es: | 5-1 | 2 |
|------|-----|-----|---|
|      |     |     |   |

| # students in course: 14                   | School<br>Mark               | School<br>vs<br>District | School<br>vs<br>Province | Public<br>Exam<br>Mark | School<br>vs<br>District | School<br>vs<br>Province | Final<br>Mark                | School<br>vs<br>District | School<br>vs<br>Province |
|--------------------------------------------|------------------------------|--------------------------|--------------------------|------------------------|--------------------------|--------------------------|------------------------------|--------------------------|--------------------------|
| Average Score School District Province     | <b>73.0</b> 73.4 72.9        | q                        | р                        |                        |                          |                          | <b>73.0</b> 73.4 72.9        | q                        | р                        |
| Percent of Passes School District Province | <b>100.0</b><br>95.6<br>92.9 | р                        | Р                        |                        |                          |                          | <b>100.0</b><br>95.6<br>92.9 | p                        | р                        |

### **Average Scores** Percent Passes School Sch School Sch Dist Mark Dist Mark Prov Prov Sch Public Sch Public Ex. Mark Dist Dist Ex. Mark Prov Prov Sch Dist Prov Final Final Sch Dist Mark Mark

Modification Time: 3:57:46PM