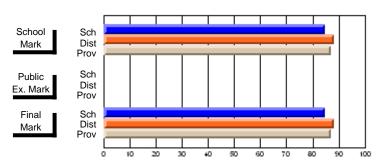

# District 9 - Avalon West

#247 - Roncalli Central High, Avondale

| Course: ART & DESIGN 3200      |                |                          |                          |                        |                          |                          |               |                          |                          |
|--------------------------------|----------------|--------------------------|--------------------------|------------------------|--------------------------|--------------------------|---------------|--------------------------|--------------------------|
| # students in course: 37       | School<br>Mark | School<br>vs<br>District | School<br>vs<br>Province | Public<br>Exam<br>Mark | School<br>vs<br>District | School<br>vs<br>Province | Final<br>Mark | School<br>vs<br>District | School<br>vs<br>Province |
| <u>Average Score</u><br>School | 76.6           |                          |                          |                        |                          |                          | 76.6          |                          |                          |
| District                       | 76.7           | q                        | р                        |                        |                          |                          | 76.7          | q                        | р                        |
| Province                       | 74.4           | 1                        | r                        |                        |                          |                          | 74.4          | -1                       |                          |
| Percent of Passes              |                |                          |                          |                        |                          |                          |               |                          |                          |
| School                         | 97.3           |                          |                          |                        |                          |                          | 97.3          |                          |                          |
| District                       | 97.8           | q                        | р                        |                        |                          |                          | 97.8          | q                        | р                        |
| Province                       | 94.0           |                          |                          |                        |                          |                          | 94.1          |                          |                          |

Grades: 5-12

### **Average Scores Percent Passes** Sch School Sch School Dist Mark Dist Mark Prov Prov Sch Public Sch Public Dist Ex. Mark Dist Ex. Mark Prov Prov Sch Dist Prov Final Final Sch Dist Mark Mark Prov

Modification Time: 3:57:46PM