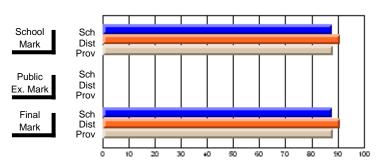

# District 9 - Avalon West

#247 - Roncalli Central High, Avondale

| Grad | es: | 5-1 | 2 |
|------|-----|-----|---|
|      |     |     |   |

| # students in course: 14                   | School<br>Mark               | School<br>vs<br>District | School<br>vs<br>Province | Public<br>Exam<br>Mark | School<br>vs<br>District | School<br>vs<br>Province | Final<br>Mark                | School<br>vs<br>District | School<br>vs<br>Province |
|--------------------------------------------|------------------------------|--------------------------|--------------------------|------------------------|--------------------------|--------------------------|------------------------------|--------------------------|--------------------------|
| Average Score School District Province     | <b>73.0</b> 73.4 72.9        | q                        | р                        |                        |                          |                          | <b>73.0</b> 73.4 72.9        | q                        | р                        |
| Percent of Passes School District Province | <b>100.0</b><br>95.6<br>92.9 | р                        | Р                        |                        |                          |                          | <b>100.0</b><br>95.6<br>92.9 | p                        | р                        |

### **Average Scores** Percent Passes School Sch School Sch Dist Mark Dist Mark Prov Prov Sch Public Sch Public Ex. Mark Dist Dist Ex. Mark Prov Prov Sch Dist Prov Final Final Sch Dist Mark Mark

Modification Time: 3:57:46PM