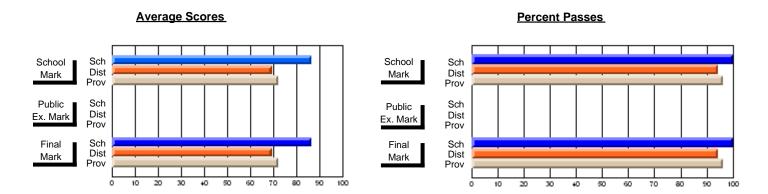

# Subject: Art

| Course: ART TECHNOLOGIES | 1201           |                          |                          |          |                        |                          |                          |                                                  |              |                          |                          |
|--------------------------|----------------|--------------------------|--------------------------|----------|------------------------|--------------------------|--------------------------|--------------------------------------------------|--------------|--------------------------|--------------------------|
| # students in course: 25 | School<br>Mark | School<br>vs<br>District | School<br>vs<br>Province |          | Public<br>Exam<br>Mark | School<br>vs<br>District | School<br>vs<br>Province |                                                  | inal<br>Iark | School<br>vs<br>District | School<br>vs<br>Province |
| Average Score<br>School  | 75.5           |                          |                          | <b> </b> |                        |                          |                          | <del>                                     </del> | <b>'</b> 5.5 |                          |                          |
| District                 | 68.0           | р                        | р                        |          |                        |                          |                          |                                                  | 3.3<br>8.0   | р                        | р                        |
| Province                 | 71.4           | 1                        | 1                        |          |                        |                          |                          | 7                                                | <b>'</b> 1.4 |                          | 1                        |
| Percent of Passes        |                |                          |                          |          |                        |                          |                          |                                                  |              |                          |                          |
| School                   | 100.0          |                          |                          | 1 1      |                        |                          |                          | 10                                               | 0.0          |                          |                          |
| District                 | 91.3           | р                        | р                        |          |                        |                          |                          | 9                                                | 1.3          | р                        | р                        |
| Province                 | 92.3           |                          |                          |          |                        |                          |                          | 9                                                | 2.2          |                          |                          |

# **Average Scores**

# School Mark Prov Public Sch Dist Prov Final Mark Prov Sch Dist Prov Final Sch Dist Prov Final Sch Dist Prov

# Percent Passes

Modification Time: 3:57:46PM

Modification Date: 2/27/2006 Source: Evaluation & Research

Web Site: http://www.education.gov.nf.ca/sch\_rep/2002/Index.htm

<sup>\*</sup> Data from the High School Certification System. The results from supplementary courses are not reflected in these results. All students obtaining a score of 48 or 49 on the final mark, were adjusted to 50 and are reflected in the Final Mark column.