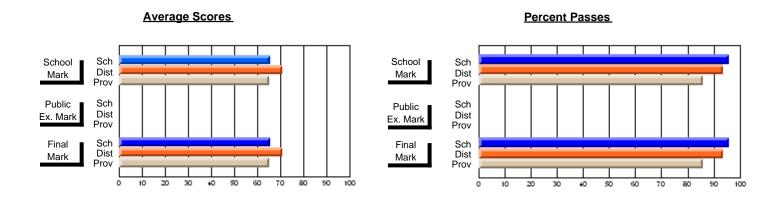

# **Subject: Enterprise Education**

| Course: CONSUMER STUDIES 1202              | 2                           |                          |                          |   |
|--------------------------------------------|-----------------------------|--------------------------|--------------------------|---|
| # students in course: 23                   | School<br>Mark              | School<br>vs<br>District | School<br>vs<br>Province | 1 |
| Average Score School District Province     | <b>61.0</b> 64.1 65.6       | q                        | q                        | • |
| Percent of Passes School District Province | <b>87.0</b><br>90.9<br>88.2 | q                        | q                        |   |

| Public<br>Exam<br>Mark | School<br>vs<br>District | School<br>vs<br>Province | Final<br>Mark               | School<br>vs<br>District | School<br>vs<br>Province |
|------------------------|--------------------------|--------------------------|-----------------------------|--------------------------|--------------------------|
|                        |                          |                          | <b>61.0</b> 64.2 65.6       | q                        | q                        |
|                        |                          |                          | <b>87.0</b><br>91.0<br>88.3 | q                        | q                        |

# **Average Scores**

# School Mark Dist Prov Public Sch Dist Prov Final Mark Dist Prov Final Mark Dist Prov

# **Percent Passes**

Modification Time: 3:57:46PM

Modification Date: 2/27/2006

<sup>\*</sup> Data from the High School Certification System. The results from supplementary courses are not reflected in these results. All students obtaining a score of 48 or 49 on the final mark, were adjusted to 50 and are reflected in the Final Mark column.