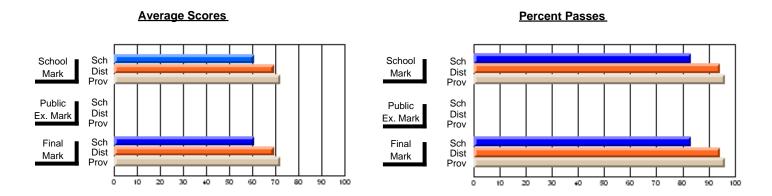

# District 9 - Avalon West

#247 - Roncalli Central High, Avondale

nool School Scl

| Course: ENGLISH 1201                       |                             |                          |                          |
|--------------------------------------------|-----------------------------|--------------------------|--------------------------|
| # students in course: 48                   | School<br>Mark              | School<br>vs<br>District | School<br>vs<br>Province |
| Average Score School District Province     | <b>71.8</b> 67.5 66.6       | р                        | р                        |
| Percent of Passes School District Province | <b>95.8</b><br>92.9<br>90.3 | р                        | p                        |

| Public<br>Exam<br>Mark | School<br>vs<br>District | School<br>vs<br>Province | Final<br>Mark         | School<br>vs<br>District | School<br>vs<br>Province |  |
|------------------------|--------------------------|--------------------------|-----------------------|--------------------------|--------------------------|--|
|                        |                          |                          | <b>71.8</b> 67.5 66.6 | p                        | p                        |  |
|                        |                          |                          | <b>95.8</b> 92.9 90.3 | p                        | р                        |  |