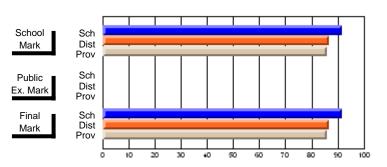

# District 9 - Avalon West

#247 - Roncalli Central High, Avondale

| Grad | es: | 5-1 | 2 |
|------|-----|-----|---|
|      |     |     |   |

| # students in course: 14                   | School<br>Mark               | School<br>vs<br>District | School<br>vs<br>Province | Public<br>Exam<br>Mark | School<br>vs<br>District | School<br>vs<br>Province | Final<br>Mark                | School<br>vs<br>District | School<br>vs<br>Province |
|--------------------------------------------|------------------------------|--------------------------|--------------------------|------------------------|--------------------------|--------------------------|------------------------------|--------------------------|--------------------------|
| Average Score School District Province     | <b>73.0</b> 73.4 72.9        | q                        | р                        |                        |                          |                          | <b>73.0</b> 73.4 72.9        | q                        | р                        |
| Percent of Passes School District Province | <b>100.0</b><br>95.6<br>92.9 | р                        | Р                        |                        |                          |                          | <b>100.0</b><br>95.6<br>92.9 | p                        | р                        |

### **Average Scores** Percent Passes School Sch School Sch Dist Mark Dist Mark Prov Prov Sch Public Sch Public Ex. Mark Dist Dist Ex. Mark Prov Prov Sch Dist Prov Final Final Sch Dist Mark Mark

Modification Time: 3:57:46PM