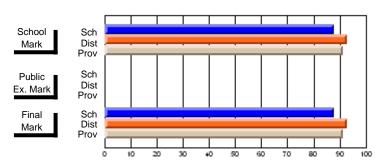

# District 9 - Avalon West

#247 - Roncalli Central High, Avondale

| Grad | es: | 5-1 | 2 |
|------|-----|-----|---|
|      |     |     |   |

| # students in course: 14                   | School<br>Mark               | School<br>vs<br>District | School<br>vs<br>Province | Public<br>Exam<br>Mark | School<br>vs<br>District | School<br>vs<br>Province | Final<br>Mark                | School<br>vs<br>District | School<br>vs<br>Province |
|--------------------------------------------|------------------------------|--------------------------|--------------------------|------------------------|--------------------------|--------------------------|------------------------------|--------------------------|--------------------------|
| Average Score School District Province     | <b>73.0</b> 73.4 72.9        | q                        | р                        |                        |                          |                          | <b>73.0</b> 73.4 72.9        | q                        | р                        |
| Percent of Passes School District Province | <b>100.0</b><br>95.6<br>92.9 | р                        | Р                        |                        |                          |                          | <b>100.0</b><br>95.6<br>92.9 | p                        | р                        |