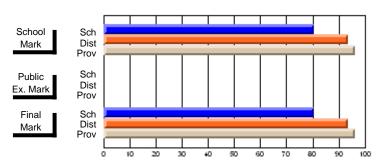

# District 9 - Avalon West

#247 - Roncalli Central High, Avondale

| Grad | es: | 5-1 | 2 |
|------|-----|-----|---|
|      |     |     |   |

| # students in course: 14                   | School<br>Mark               | School<br>vs<br>District | School<br>vs<br>Province | Public<br>Exam<br>Mark | School<br>vs<br>District | School<br>vs<br>Province | Final<br>Mark                | School<br>vs<br>District | School<br>vs<br>Province |
|--------------------------------------------|------------------------------|--------------------------|--------------------------|------------------------|--------------------------|--------------------------|------------------------------|--------------------------|--------------------------|
| Average Score School District Province     | <b>73.0</b> 73.4 72.9        | q                        | р                        |                        |                          |                          | <b>73.0</b> 73.4 72.9        | q                        | р                        |
| Percent of Passes School District Province | <b>100.0</b><br>95.6<br>92.9 | р                        | Р                        |                        |                          |                          | <b>100.0</b><br>95.6<br>92.9 | p                        | р                        |

### **Average Scores** Percent Passes School Sch School Sch Dist Mark Dist Mark Prov Prov Sch Public Sch Public Ex. Mark Dist Dist Ex. Mark Prov Prov Sch Dist Prov Final Final Sch Dist Mark Mark

Modification Time: 3:57:46PM

<sup>\*</sup> Data from the High School Certification System. The results from supplementary courses are not reflected in these results. All students obtaining a score of 48 or 49 on the final mark, were adjusted to 50 and are reflected in the Final Mark column.