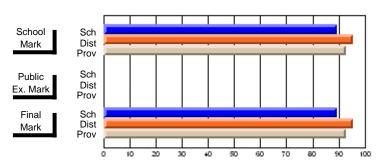

# Subject: Art

| Course: ART TECHNOLOGIES | 1201           |                          |                          |          |                        |                          |                          |                                                  |              |                          |                          |
|--------------------------|----------------|--------------------------|--------------------------|----------|------------------------|--------------------------|--------------------------|--------------------------------------------------|--------------|--------------------------|--------------------------|
| # students in course: 25 | School<br>Mark | School<br>vs<br>District | School<br>vs<br>Province |          | Public<br>Exam<br>Mark | School<br>vs<br>District | School<br>vs<br>Province |                                                  | inal<br>Iark | School<br>vs<br>District | School<br>vs<br>Province |
| Average Score<br>School  | 75.5           |                          |                          | <b> </b> |                        |                          |                          | <del>                                     </del> | <b>'</b> 5.5 |                          |                          |
| District                 | 68.0           | р                        | р                        |          |                        |                          |                          |                                                  | 3.3<br>8.0   | р                        | р                        |
| Province                 | 71.4           | 1                        | 1                        |          |                        |                          |                          | 7                                                | <b>'</b> 1.4 |                          | 1                        |
| Percent of Passes        |                |                          |                          |          |                        |                          |                          |                                                  |              |                          |                          |
| School                   | 100.0          |                          |                          | 1 1      |                        |                          |                          | 10                                               | 0.0          |                          |                          |
| District                 | 91.3           | р                        | р                        |          |                        |                          |                          | 9                                                | 1.3          | р                        | р                        |
| Province                 | 92.3           |                          |                          |          |                        |                          |                          | 9                                                | 2.2          |                          |                          |

# **Average Scores**

# School Mark Prov Public Sch Dist Prov Final Mark Prov Sch Dist Prov Final Sch Dist Prov Final Sch Dist Prov

# Percent Passes

Modification Time: 3:57:46PM

Modification Date: 2/27/2006 Source: Evaluation & Research

Web Site: http://www.education.gov.nf.ca/sch\_rep/2002/Index.htm

<sup>\*</sup> Data from the High School Certification System. The results from supplementary courses are not reflected in these results. All students obtaining a score of 48 or 49 on the final mark, were adjusted to 50 and are reflected in the Final Mark column.