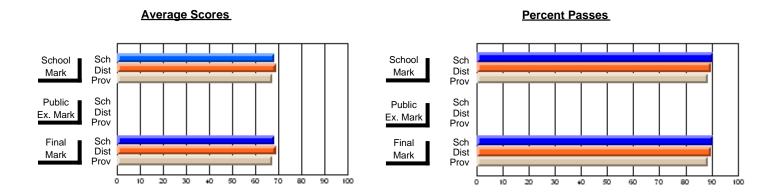

# Subject: Art

| Course: ART TECHNOLOGIES | 1201           |                          |                          |          |                        |                          |                          |                                                  |              |                          |                          |
|--------------------------|----------------|--------------------------|--------------------------|----------|------------------------|--------------------------|--------------------------|--------------------------------------------------|--------------|--------------------------|--------------------------|
| # students in course: 25 | School<br>Mark | School<br>vs<br>District | School<br>vs<br>Province |          | Public<br>Exam<br>Mark | School<br>vs<br>District | School<br>vs<br>Province |                                                  | inal<br>Iark | School<br>vs<br>District | School<br>vs<br>Province |
| Average Score<br>School  | 75.5           |                          |                          | <b> </b> |                        |                          |                          | <del>                                     </del> | <b>'</b> 5.5 |                          |                          |
| District                 | 68.0           | р                        | р                        |          |                        |                          |                          |                                                  | 3.3<br>8.0   | р                        | р                        |
| Province                 | 71.4           | 1                        | 1                        |          |                        |                          |                          | 7                                                | <b>'</b> 1.4 |                          | 1                        |
| Percent of Passes        |                |                          |                          |          |                        |                          |                          |                                                  |              |                          |                          |
| School                   | 100.0          |                          |                          | 1 1      |                        |                          |                          | 10                                               | 0.0          |                          |                          |
| District                 | 91.3           | р                        | р                        |          |                        |                          |                          | 9                                                | 1.3          | р                        | р                        |
| Province                 | 92.3           |                          |                          |          |                        |                          |                          | 9                                                | 2.2          |                          |                          |

# **Average Scores**

# School Mark Prov Public Sch Dist Prov Final Mark Prov Sch Dist Prov Final Sch Dist Prov Final Sch Dist Prov

# Percent Passes

Modification Time: 3:57:46PM

Modification Date: 2/27/2006 Source: Evaluation & Research

Web Site: http://www.education.gov.nf.ca/sch\_rep/2002/Index.htm

<sup>\*</sup> Data from the High School Certification System. The results from supplementary courses are not reflected in these results. All students obtaining a score of 48 or 49 on the final mark, were adjusted to 50 and are reflected in the Final Mark column.