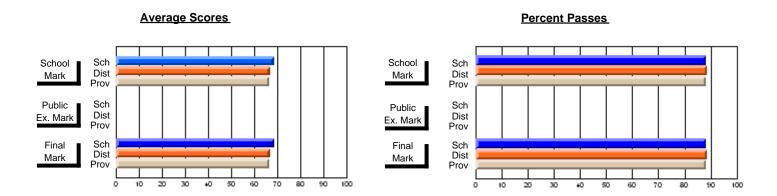

# District 9 - Avalon West

#247 - Roncalli Central High, Avondale

| Grad | es: | 5-1 | 2 |
|------|-----|-----|---|
|      |     |     |   |

| # students in course: 14                   | School<br>Mark               | School<br>vs<br>District | School<br>vs<br>Province | Public<br>Exam<br>Mark | School<br>vs<br>District | School<br>vs<br>Province | Final<br>Mark                | School<br>vs<br>District | School<br>vs<br>Province |
|--------------------------------------------|------------------------------|--------------------------|--------------------------|------------------------|--------------------------|--------------------------|------------------------------|--------------------------|--------------------------|
| Average Score School District Province     | <b>73.0</b> 73.4 72.9        | q                        | р                        |                        |                          |                          | <b>73.0</b> 73.4 72.9        | q                        | р                        |
| Percent of Passes School District Province | <b>100.0</b><br>95.6<br>92.9 | р                        | Р                        |                        |                          |                          | <b>100.0</b><br>95.6<br>92.9 | p                        | р                        |