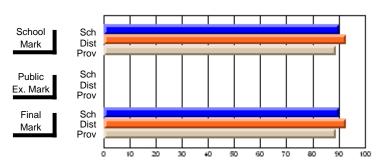

# **Subject: Enterprise Education**

| Course: CONSUMER STUDIES 1202              | 2                           |                          |                          |   |
|--------------------------------------------|-----------------------------|--------------------------|--------------------------|---|
| # students in course: 23                   | School<br>Mark              | School<br>vs<br>District | School<br>vs<br>Province | 1 |
| Average Score School District Province     | <b>61.0</b> 64.1 65.6       | q                        | q                        | • |
| Percent of Passes School District Province | <b>87.0</b><br>90.9<br>88.2 | q                        | q                        |   |

| Public<br>Exam<br>Mark | School<br>vs<br>District | School<br>vs<br>Province | Final<br>Mark               | School<br>vs<br>District | School<br>vs<br>Province |
|------------------------|--------------------------|--------------------------|-----------------------------|--------------------------|--------------------------|
|                        |                          |                          | <b>61.0</b> 64.2 65.6       | q                        | q                        |
|                        |                          |                          | <b>87.0</b><br>91.0<br>88.3 | q                        | q                        |

# **Average Scores**

# School Mark Dist Prov Public Sch Dist Prov Final Mark Dist Prov Final Mark Dist Prov

# **Percent Passes**

Modification Time: 3:57:46PM

Modification Date: 2/27/2006

<sup>\*</sup> Data from the High School Certification System. The results from supplementary courses are not reflected in these results. All students obtaining a score of 48 or 49 on the final mark, were adjusted to 50 and are reflected in the Final Mark column.