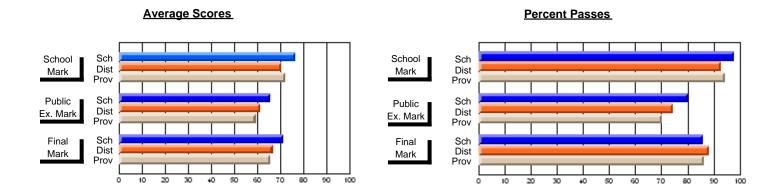

# District 9 - Avalon West

#247 - Roncalli Central High, Avondale

nool School Scl

| Course: ENGLISH 1201                       |                             |                          |                          |
|--------------------------------------------|-----------------------------|--------------------------|--------------------------|
| # students in course: 48                   | School<br>Mark              | School<br>vs<br>District | School<br>vs<br>Province |
| Average Score School District Province     | <b>71.8</b> 67.5 66.6       | р                        | р                        |
| Percent of Passes School District Province | <b>95.8</b><br>92.9<br>90.3 | р                        | p                        |

| Public<br>Exam<br>Mark | School<br>vs<br>District | School<br>vs<br>Province | Final<br>Mark         | School<br>vs<br>District | School<br>vs<br>Province |  |
|------------------------|--------------------------|--------------------------|-----------------------|--------------------------|--------------------------|--|
|                        |                          |                          | <b>71.8</b> 67.5 66.6 | p                        | p                        |  |
|                        |                          |                          | <b>95.8</b> 92.9 90.3 | p                        | р                        |  |