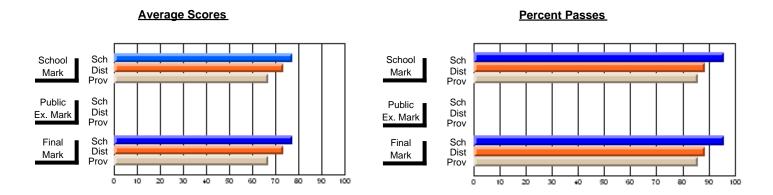

# District 9 - Avalon West

#247 - Roncalli Central High, Avondale

| Course: ART & DESIGN 3200      |                |                          |                          |                        |                          |                          |               |                          |                          |
|--------------------------------|----------------|--------------------------|--------------------------|------------------------|--------------------------|--------------------------|---------------|--------------------------|--------------------------|
| # students in course: 37       | School<br>Mark | School<br>vs<br>District | School<br>vs<br>Province | Public<br>Exam<br>Mark | School<br>vs<br>District | School<br>vs<br>Province | Final<br>Mark | School<br>vs<br>District | School<br>vs<br>Province |
| <u>Average Score</u><br>School | 76.6           |                          |                          |                        |                          |                          | 76.6          |                          |                          |
| District                       | 76.7           | q                        | р                        |                        |                          |                          | 76.7          | q                        | р                        |
| Province                       | 74.4           | 1                        | r                        |                        |                          |                          | 74.4          | -1                       |                          |
| Percent of Passes              |                |                          |                          |                        |                          |                          |               |                          |                          |
| School                         | 97.3           |                          |                          |                        |                          |                          | 97.3          |                          |                          |
| District                       | 97.8           | q                        | р                        |                        |                          |                          | 97.8          | q                        | р                        |
| Province                       | 94.0           |                          |                          |                        |                          |                          | 94.1          |                          |                          |