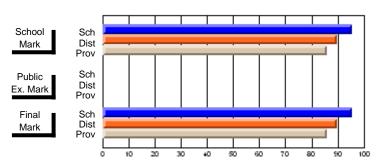

# District 9 - Avalon West

#247 - Roncalli Central High, Avondale

Grades: 5-12

| # students in course: 37 | School<br>Mark | School<br>vs<br>District | School<br>vs<br>Province | Public<br>Exam<br>Mark | School<br>vs<br>District | School<br>vs<br>Province | Final<br>Mark | School<br>vs<br>District | School<br>vs<br>Province |
|--------------------------|----------------|--------------------------|--------------------------|------------------------|--------------------------|--------------------------|---------------|--------------------------|--------------------------|
| Average Score            | IVIAIK         | District                 | FIOVILICE                | Walk                   | District                 | FIOVILICE                | IVIAIR        | DISTRICT                 | FIOVILICE                |
| School                   | 77.6           |                          |                          |                        |                          |                          | 77.6          |                          |                          |
| District                 | 76.2           | р                        | р                        |                        |                          |                          | 76.2          | р                        | р                        |
| Province                 | 72.6           |                          | •                        |                        |                          |                          | 72.6          | •                        | •                        |
| Percent of Passes        |                |                          |                          |                        |                          |                          |               |                          |                          |
| School                   | 97.3           |                          |                          |                        |                          |                          | 97.3          |                          |                          |
| District                 | 94.7           | р                        | р                        |                        |                          |                          | 94.7          | р                        | р                        |
| Province                 | 91.7           |                          |                          |                        |                          |                          | 91.7          |                          |                          |

### **Average Scores** Percent Passes School Sch School Sch Dist Mark Dist Mark Prov Prov Sch Public Sch Public Ex. Mark Dist Dist Ex. Mark Prov Prov Sch Dist Prov Final Final Sch Dist Mark Mark

Modification Time: 3:57:46PM

<sup>\*</sup> Data from the High School Certification System. The results from supplementary courses are not reflected in these results. All students obtaining a score of 48 or 49 on the final mark, were adjusted to 50 and are reflected in the Final Mark column.