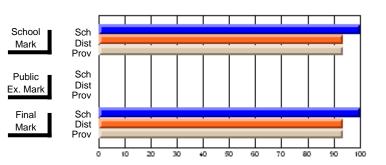

# District 9 - Avalon West

#247 - Roncalli Central High, Avondale

| Course: CONSUMER STUDIE | S (M) 1262     |                          |                          |                        |                          | School data has 5 or fewer students. Data withheld for reasons of confidentiality. |               |                          |                          |
|-------------------------|----------------|--------------------------|--------------------------|------------------------|--------------------------|------------------------------------------------------------------------------------|---------------|--------------------------|--------------------------|
| # students in course: 1 | School<br>Mark | School<br>vs<br>District | School<br>vs<br>Province | Public<br>Exam<br>Mark | School<br>vs<br>District | School<br>vs<br>Province                                                           | Final<br>Mark | School<br>vs<br>District | School<br>vs<br>Province |
| Average Score<br>School |                |                          |                          |                        |                          |                                                                                    |               |                          |                          |
| District                | 56.6           | q                        | q                        |                        |                          |                                                                                    | 56.6          | q                        | q                        |
| Province                | 57.5           | Ч                        | 9                        |                        |                          |                                                                                    | 57.5          | Ч                        | 4                        |
| Percent of Passes       |                |                          |                          |                        |                          |                                                                                    |               |                          |                          |
| School                  |                |                          |                          |                        |                          |                                                                                    |               |                          |                          |
| District                | 100.0          | Р                        | p                        |                        |                          |                                                                                    | 100.0         | p                        | p                        |
| Province                | 85.0           |                          |                          |                        |                          |                                                                                    | 85.0          |                          |                          |

Modification Time: 3:57:46PM

Modification Date: 2/27/2006

<sup>\*</sup> Data from the High School Certification System. The results from supplementary courses are not reflected in these results. All students obtaining a score of 48 or 49 on the final mark, were adjusted to 50 and are reflected in the Final Mark column.