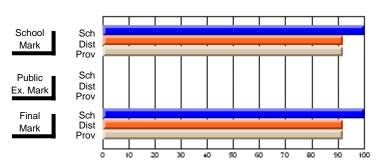

# District 9 - Avalon West

#247 - Roncalli Central High, Avondale

| Course: ART & DESIGN 3200      |                |                          |                          |                        |                          |                          |               |                          |                          |
|--------------------------------|----------------|--------------------------|--------------------------|------------------------|--------------------------|--------------------------|---------------|--------------------------|--------------------------|
| # students in course: 37       | School<br>Mark | School<br>vs<br>District | School<br>vs<br>Province | Public<br>Exam<br>Mark | School<br>vs<br>District | School<br>vs<br>Province | Final<br>Mark | School<br>vs<br>District | School<br>vs<br>Province |
| <u>Average Score</u><br>School | 76.6           |                          |                          |                        |                          |                          | 76.6          |                          |                          |
| District                       | 76.7           | q                        | р                        |                        |                          |                          | 76.7          | q                        | р                        |
| Province                       | 74.4           | 1                        | r                        |                        |                          |                          | 74.4          | -1                       |                          |
| Percent of Passes              |                |                          |                          |                        |                          |                          |               |                          |                          |
| School                         | 97.3           |                          |                          |                        |                          |                          | 97.3          |                          |                          |
| District                       | 97.8           | q                        | р                        |                        |                          |                          | 97.8          | q                        | р                        |
| Province                       | 94.0           |                          |                          |                        |                          |                          | 94.1          |                          |                          |

Grades: 5-12

### **Average Scores Percent Passes** Sch School Sch School Dist Mark Dist Mark Prov Prov Sch Public Sch Public Dist Ex. Mark Dist Ex. Mark Prov Prov Sch Dist Prov Final Final Sch Dist Mark Mark Prov

Modification Time: 3:57:46PM