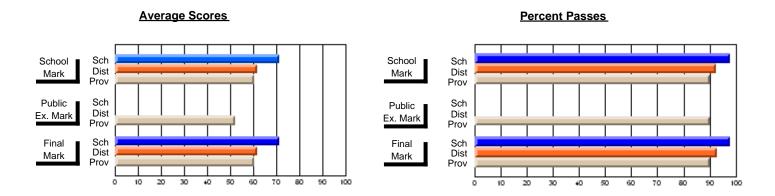

# Subject: Art

| Course: ART TECHNOLOGIES | 1201           |                          |                          |          |                        |                          |                          |                                                  |              |                          |                          |
|--------------------------|----------------|--------------------------|--------------------------|----------|------------------------|--------------------------|--------------------------|--------------------------------------------------|--------------|--------------------------|--------------------------|
| # students in course: 25 | School<br>Mark | School<br>vs<br>District | School<br>vs<br>Province |          | Public<br>Exam<br>Mark | School<br>vs<br>District | School<br>vs<br>Province |                                                  | inal<br>Iark | School<br>vs<br>District | School<br>vs<br>Province |
| Average Score<br>School  | 75.5           |                          |                          | <b> </b> |                        |                          |                          | <del>                                     </del> | <b>'</b> 5.5 |                          |                          |
| District                 | 68.0           | р                        | р                        |          |                        |                          |                          |                                                  | 3.3<br>8.0   | р                        | р                        |
| Province                 | 71.4           | 1                        | 1                        |          |                        |                          |                          | 7                                                | <b>'</b> 1.4 |                          | 1                        |
| Percent of Passes        |                |                          |                          |          |                        |                          |                          |                                                  |              |                          |                          |
| School                   | 100.0          |                          |                          | 1 1      |                        |                          |                          | 10                                               | 0.0          |                          |                          |
| District                 | 91.3           | р                        | р                        |          |                        |                          |                          | 9                                                | 1.3          | р                        | р                        |
| Province                 | 92.3           |                          |                          |          |                        |                          |                          | 9                                                | 2.2          |                          |                          |