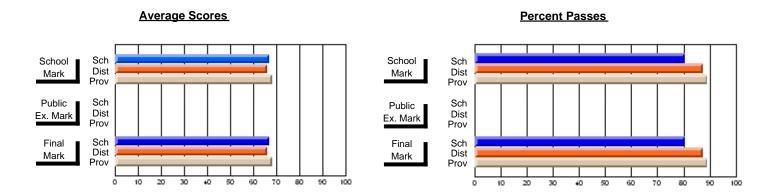

# District 9 - Avalon West

#247 - Roncalli Central High, Avondale

| Grad | es: | 5-1 | 2 |
|------|-----|-----|---|
|      |     |     |   |

| # students in course: 14                   | School<br>Mark               | School<br>vs<br>District | School<br>vs<br>Province | Public<br>Exam<br>Mark | School<br>vs<br>District | School<br>vs<br>Province | Final<br>Mark                | School<br>vs<br>District | School<br>vs<br>Province |
|--------------------------------------------|------------------------------|--------------------------|--------------------------|------------------------|--------------------------|--------------------------|------------------------------|--------------------------|--------------------------|
| Average Score School District Province     | <b>73.0</b> 73.4 72.9        | q                        | р                        |                        |                          |                          | <b>73.0</b> 73.4 72.9        | q                        | р                        |
| Percent of Passes School District Province | <b>100.0</b><br>95.6<br>92.9 | р                        | Р                        |                        |                          |                          | <b>100.0</b><br>95.6<br>92.9 | p                        | р                        |