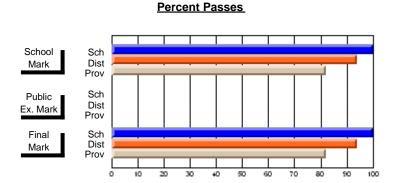

# District 9 - Avalon West

#247 - Roncalli Central High, Avondale

| Grad | es: | 5-1 | 2 |
|------|-----|-----|---|
|      |     |     |   |

| # students in course: 14                   | School<br>Mark               | School<br>vs<br>District | School<br>vs<br>Province | Public<br>Exam<br>Mark | School<br>vs<br>District | School<br>vs<br>Province | Final<br>Mark                | School<br>vs<br>District | School<br>vs<br>Province |
|--------------------------------------------|------------------------------|--------------------------|--------------------------|------------------------|--------------------------|--------------------------|------------------------------|--------------------------|--------------------------|
| Average Score School District Province     | <b>73.0</b> 73.4 72.9        | q                        | р                        |                        |                          |                          | <b>73.0</b> 73.4 72.9        | q                        | р                        |
| Percent of Passes School District Province | <b>100.0</b><br>95.6<br>92.9 | р                        | Р                        |                        |                          |                          | <b>100.0</b><br>95.6<br>92.9 | p                        | р                        |

### **Average Scores** Percent Passes School Sch School Sch Dist Mark Dist Mark Prov Prov Sch Public Sch Public Ex. Mark Dist Dist Ex. Mark Prov Prov Sch Dist Prov Final Final Sch Dist Mark Mark

Modification Time: 3:57:46PM