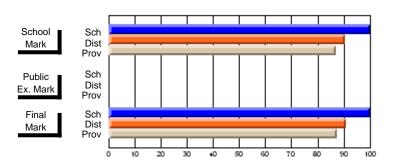

# Subject: Art

| Course: ART TECHNOLOGIES | 1201           |                          |                          |          |                        |                          |                          |                                                  |              |                          |                          |
|--------------------------|----------------|--------------------------|--------------------------|----------|------------------------|--------------------------|--------------------------|--------------------------------------------------|--------------|--------------------------|--------------------------|
| # students in course: 25 | School<br>Mark | School<br>vs<br>District | School<br>vs<br>Province |          | Public<br>Exam<br>Mark | School<br>vs<br>District | School<br>vs<br>Province |                                                  | inal<br>Iark | School<br>vs<br>District | School<br>vs<br>Province |
| Average Score<br>School  | 75.5           |                          |                          | <b> </b> |                        |                          |                          | <del>                                     </del> | <b>'</b> 5.5 |                          |                          |
| District                 | 68.0           | р                        | р                        |          |                        |                          |                          |                                                  | 3.3<br>8.0   | р                        | р                        |
| Province                 | 71.4           | 1                        | 1                        |          |                        |                          |                          | 7                                                | <b>'</b> 1.4 |                          | 1                        |
| Percent of Passes        |                |                          |                          |          |                        |                          |                          |                                                  |              |                          |                          |
| School                   | 100.0          |                          |                          | 1 1      |                        |                          |                          | 10                                               | 0.0          |                          |                          |
| District                 | 91.3           | р                        | р                        |          |                        |                          |                          | 9                                                | 1.3          | р                        | р                        |
| Province                 | 92.3           |                          |                          |          |                        |                          |                          | 9                                                | 2.2          |                          |                          |