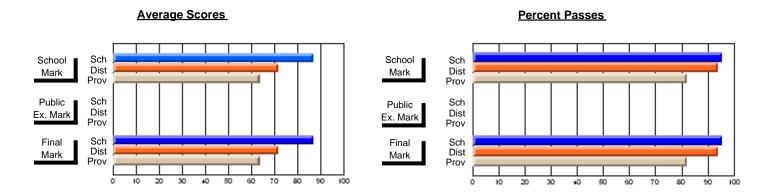

# District 9 - Avalon West

#247 - Roncalli Central High, Avondale

| Course: ART & DESIGN 3200      |                |                          |                          |                        |                          |                          |               |                          |                          |
|--------------------------------|----------------|--------------------------|--------------------------|------------------------|--------------------------|--------------------------|---------------|--------------------------|--------------------------|
| # students in course: 37       | School<br>Mark | School<br>vs<br>District | School<br>vs<br>Province | Public<br>Exam<br>Mark | School<br>vs<br>District | School<br>vs<br>Province | Final<br>Mark | School<br>vs<br>District | School<br>vs<br>Province |
| <u>Average Score</u><br>School | 76.6           |                          |                          |                        |                          |                          | 76.6          |                          |                          |
| District                       | 76.7           | q                        | р                        |                        |                          |                          | 76.7          | q                        | р                        |
| Province                       | 74.4           | 1                        | r                        |                        |                          |                          | 74.4          | -1                       |                          |
| Percent of Passes              |                |                          |                          |                        |                          |                          |               |                          |                          |
| School                         | 97.3           |                          |                          |                        |                          |                          | 97.3          |                          |                          |
| District                       | 97.8           | q                        | р                        |                        |                          |                          | 97.8          | q                        | р                        |
| Province                       | 94.0           |                          |                          |                        |                          |                          | 94.1          |                          |                          |