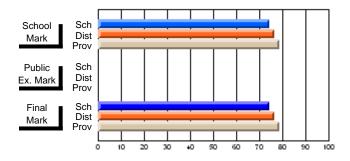

# **Subject: Enterprise Education**

| Course: CONSUMER STUDIES 1202              | 2                           |                          |                          |   |
|--------------------------------------------|-----------------------------|--------------------------|--------------------------|---|
| # students in course: 23                   | School<br>Mark              | School<br>vs<br>District | School<br>vs<br>Province | 1 |
| Average Score School District Province     | <b>61.0</b> 64.1 65.6       | q                        | q                        | • |
| Percent of Passes School District Province | <b>87.0</b><br>90.9<br>88.2 | q                        | q                        |   |

| Public<br>Exam<br>Mark | School<br>vs<br>District | School<br>vs<br>Province | Final<br>Mark               | School<br>vs<br>District | School<br>vs<br>Province |
|------------------------|--------------------------|--------------------------|-----------------------------|--------------------------|--------------------------|
|                        |                          |                          | <b>61.0</b> 64.2 65.6       | q                        | q                        |
|                        |                          |                          | <b>87.0</b><br>91.0<br>88.3 | q                        | q                        |

# **Average Scores**

# School Mark Dist Prov Public Sch Dist Prov Final Mark Dist Prov Final Mark Dist Prov

# **Percent Passes**

Modification Time: 3:57:46PM

Modification Date: 2/27/2006

<sup>\*</sup> Data from the High School Certification System. The results from supplementary courses are not reflected in these results. All students obtaining a score of 48 or 49 on the final mark, were adjusted to 50 and are reflected in the Final Mark column.