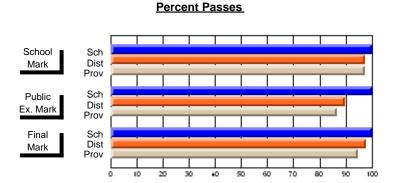

# District 9 - Avalon West

#247 - Roncalli Central High, Avondale

| Course: ART & DESIGN 3200      |                |                          |                          |                        |                          |                          |               |                          |                          |
|--------------------------------|----------------|--------------------------|--------------------------|------------------------|--------------------------|--------------------------|---------------|--------------------------|--------------------------|
| # students in course: 37       | School<br>Mark | School<br>vs<br>District | School<br>vs<br>Province | Public<br>Exam<br>Mark | School<br>vs<br>District | School<br>vs<br>Province | Final<br>Mark | School<br>vs<br>District | School<br>vs<br>Province |
| <u>Average Score</u><br>School | 76.6           |                          |                          |                        |                          |                          | 76.6          |                          |                          |
| District                       | 76.7           | q                        | р                        |                        |                          |                          | 76.7          | q                        | р                        |
| Province                       | 74.4           | 1                        | r                        |                        |                          |                          | 74.4          | -1                       |                          |
| Percent of Passes              |                |                          |                          |                        |                          |                          |               |                          |                          |
| School                         | 97.3           |                          |                          |                        |                          |                          | 97.3          |                          |                          |
| District                       | 97.8           | q                        | р                        |                        |                          |                          | 97.8          | q                        | р                        |
| Province                       | 94.0           |                          |                          |                        |                          |                          | 94.1          |                          |                          |