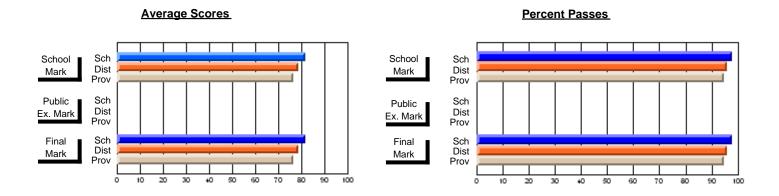

# District 9 - Avalon West

#247 - Roncalli Central High, Avondale

| Course: ART & DESIGN 3200      |                |                          |                          |                        |                          |                          |               |                          |                          |
|--------------------------------|----------------|--------------------------|--------------------------|------------------------|--------------------------|--------------------------|---------------|--------------------------|--------------------------|
| # students in course: 37       | School<br>Mark | School<br>vs<br>District | School<br>vs<br>Province | Public<br>Exam<br>Mark | School<br>vs<br>District | School<br>vs<br>Province | Final<br>Mark | School<br>vs<br>District | School<br>vs<br>Province |
| <u>Average Score</u><br>School | 76.6           |                          |                          |                        |                          |                          | 76.6          |                          |                          |
| District                       | 76.7           | q                        | р                        |                        |                          |                          | 76.7          | q                        | р                        |
| Province                       | 74.4           | 1                        | r                        |                        |                          |                          | 74.4          | -1                       |                          |
| Percent of Passes              |                |                          |                          |                        |                          |                          |               |                          |                          |
| School                         | 97.3           |                          |                          |                        |                          |                          | 97.3          |                          |                          |
| District                       | 97.8           | q                        | р                        |                        |                          |                          | 97.8          | q                        | р                        |
| Province                       | 94.0           |                          |                          |                        |                          |                          | 94.1          |                          |                          |

Grades: 5-12

### **Average Scores Percent Passes** Sch School Sch School Dist Mark Dist Mark Prov Prov Sch Public Sch Public Dist Ex. Mark Dist Ex. Mark Prov Prov Sch Dist Prov Final Final Sch Dist Mark Mark Prov

Modification Time: 3:57:46PM

<sup>\*</sup> Data from the High School Certification System. The results from supplementary courses are not reflected in these results. All students obtaining a score of 48 or 49 on the final mark, were adjusted to 50 and are reflected in the Final Mark column.