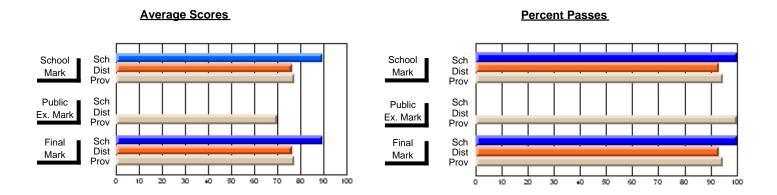

# District 9 - Avalon West

#247 - Roncalli Central High, Avondale

| Grad | es: | 5-1 | 2 |
|------|-----|-----|---|
|      |     |     |   |

| # students in course: 14                   | School<br>Mark               | School<br>vs<br>District | School<br>vs<br>Province | Public<br>Exam<br>Mark | School<br>vs<br>District | School<br>vs<br>Province | Final<br>Mark                | School<br>vs<br>District | School<br>vs<br>Province |
|--------------------------------------------|------------------------------|--------------------------|--------------------------|------------------------|--------------------------|--------------------------|------------------------------|--------------------------|--------------------------|
| Average Score School District Province     | <b>73.0</b> 73.4 72.9        | q                        | р                        |                        |                          |                          | <b>73.0</b> 73.4 72.9        | q                        | р                        |
| Percent of Passes School District Province | <b>100.0</b><br>95.6<br>92.9 | р                        | Р                        |                        |                          |                          | <b>100.0</b><br>95.6<br>92.9 | p                        | р                        |