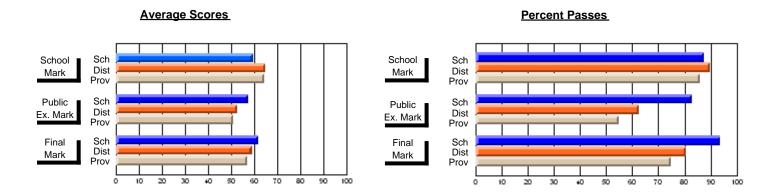

# **Subject: Enterprise Education**

| Course: CONSUMER STUDIES 1202              | 2                           |                          |                          |   |
|--------------------------------------------|-----------------------------|--------------------------|--------------------------|---|
| # students in course: 23                   | School<br>Mark              | School<br>vs<br>District | School<br>vs<br>Province | 1 |
| Average Score School District Province     | <b>61.0</b> 64.1 65.6       | q                        | q                        | • |
| Percent of Passes School District Province | <b>87.0</b><br>90.9<br>88.2 | q                        | q                        |   |

| Public<br>Exam<br>Mark | School<br>vs<br>District | School<br>vs<br>Province | Final<br>Mark               | School<br>vs<br>District | School<br>vs<br>Province |
|------------------------|--------------------------|--------------------------|-----------------------------|--------------------------|--------------------------|
|                        |                          |                          | <b>61.0</b> 64.2 65.6       | q                        | q                        |
|                        |                          |                          | <b>87.0</b><br>91.0<br>88.3 | q                        | q                        |