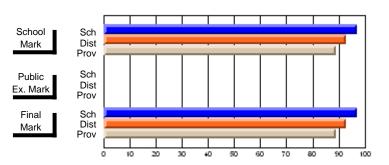

# District 9 - Avalon West

#247 - Roncalli Central High, Avondale

| Course: ART & DESIGN 3200      |                |                          |                          |                        |                          |                          |               |                          |                          |
|--------------------------------|----------------|--------------------------|--------------------------|------------------------|--------------------------|--------------------------|---------------|--------------------------|--------------------------|
| # students in course: 37       | School<br>Mark | School<br>vs<br>District | School<br>vs<br>Province | Public<br>Exam<br>Mark | School<br>vs<br>District | School<br>vs<br>Province | Final<br>Mark | School<br>vs<br>District | School<br>vs<br>Province |
| <u>Average Score</u><br>School | 76.6           |                          |                          |                        |                          |                          | 76.6          |                          |                          |
| District                       | 76.7           | q                        | р                        |                        |                          |                          | 76.7          | q                        | р                        |
| Province                       | 74.4           | 1                        | r                        |                        |                          |                          | 74.4          | -1                       |                          |
| Percent of Passes              |                |                          |                          |                        |                          |                          |               |                          |                          |
| School                         | 97.3           |                          |                          |                        |                          |                          | 97.3          |                          |                          |
| District                       | 97.8           | q                        | р                        |                        |                          |                          | 97.8          | q                        | р                        |
| Province                       | 94.0           |                          |                          |                        |                          |                          | 94.1          |                          |                          |