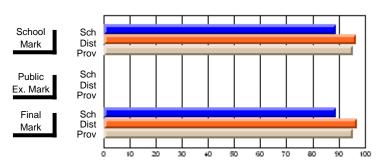

# District 9 - Avalon West

#247 - Roncalli Central High, Avondale

Grades: 5-12

| # students in course: 37 | School<br>Mark | School<br>vs<br>District | School<br>vs<br>Province | Public<br>Exam<br>Mark | School<br>vs<br>District | School<br>vs<br>Province | Final<br>Mark | School<br>vs<br>District | School<br>vs<br>Province |
|--------------------------|----------------|--------------------------|--------------------------|------------------------|--------------------------|--------------------------|---------------|--------------------------|--------------------------|
| Average Score            | IVIAIK         | District                 | FIOVILICE                | Walk                   | District                 | FIOVILICE                | IVIAIR        | DISTRICT                 | FIOVILICE                |
| School                   | 77.6           |                          |                          |                        |                          |                          | 77.6          |                          |                          |
| District                 | 76.2           | р                        | р                        |                        |                          |                          | 76.2          | р                        | р                        |
| Province                 | 72.6           |                          | •                        |                        |                          |                          | 72.6          | •                        | •                        |
| Percent of Passes        |                |                          |                          |                        |                          |                          |               |                          |                          |
| School                   | 97.3           |                          |                          |                        |                          |                          | 97.3          |                          |                          |
| District                 | 94.7           | р                        | р                        |                        |                          |                          | 94.7          | р                        | р                        |
| Province                 | 91.7           |                          |                          |                        |                          |                          | 91.7          |                          |                          |

### **Average Scores** Percent Passes School Sch School Sch Dist Mark Dist Mark Prov Prov Sch Public Sch Public Ex. Mark Dist Dist Ex. Mark Prov Prov Sch Dist Prov Final Final Sch Dist Mark Mark

Modification Time: 3:57:46PM

<sup>\*</sup> Data from the High School Certification System. The results from supplementary courses are not reflected in these results. All students obtaining a score of 48 or 49 on the final mark, were adjusted to 50 and are reflected in the Final Mark column.