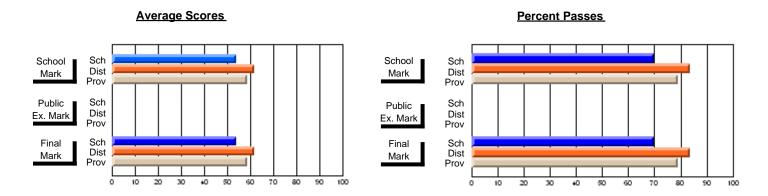

# District 9 - Avalon West

#247 - Roncalli Central High, Avondale

Grades: 5-12

| # students in course: 12 | School<br>Mark | School<br>vs<br>District | School<br>vs<br>Province | Public<br>Exam<br>Mark | School<br>vs<br>District | School<br>vs<br>Province | Final<br>Mark | School<br>vs<br>District | School<br>vs<br>Province |
|--------------------------|----------------|--------------------------|--------------------------|------------------------|--------------------------|--------------------------|---------------|--------------------------|--------------------------|
| Average Score            | IVIAIR         | DISTRICT                 | Fiovince                 | IVIAIR                 | DISTRICT                 | Province                 | IVIAIR        | DISTRICT                 | Province                 |
| School                   | 72.0           |                          |                          |                        |                          |                          | 72.0          |                          |                          |
| District                 | 63.2           | р                        | р                        |                        |                          |                          | 63.2          | р                        | р                        |
| Province                 | 56.0           |                          | *                        |                        |                          |                          | 56.0          | •                        | •                        |
| Percent of Passes        |                |                          |                          |                        |                          |                          |               |                          |                          |
| School                   | 100.0          |                          |                          |                        |                          |                          | 100.0         |                          |                          |
| District                 | 92.6           | р                        | р                        |                        |                          |                          | 92.6          | р                        | p                        |
| Province                 | 81.9           |                          |                          |                        |                          |                          | 82.0          |                          |                          |