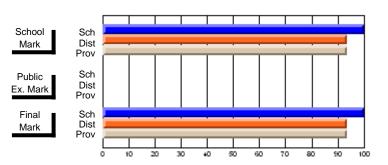

# Subject: English Language

| Course: ENGLISH 1200                       |                              |                          |                          |   |
|--------------------------------------------|------------------------------|--------------------------|--------------------------|---|
| # students in course: 11                   | School<br>Mark               | School<br>vs<br>District | School<br>vs<br>Province |   |
| Average Score School District Province     | <b>65.1</b> 65.0 62.9        | р                        | р                        | - |
| Percent of Passes School District Province | <b>100.0</b><br>91.8<br>88.9 | р                        | р                        |   |

| Public<br>Exam<br>Mark | School<br>vs<br>District | School<br>vs<br>Province | Final<br>Mark               | School<br>vs<br>District | School<br>vs<br>Province |
|------------------------|--------------------------|--------------------------|-----------------------------|--------------------------|--------------------------|
|                        |                          |                          | <b>65.1</b><br>65.1<br>62.9 | р                        | р                        |
|                        |                          |                          | <b>00.0</b><br>91.8<br>88.9 | р                        | р                        |

# **Average Scores**

# School Mark Prov Public Sch Dist Prov Final Sch Dist Prov Final Sch Dist Prov

# Percent Passes

Modification Time: 3:57:46PM

<sup>\*</sup> Data from the High School Certification System. The results from supplementary courses are not reflected in these results. All students obtaining a score of 48 or 49 on the final mark, were adjusted to 50 and are reflected in the Final Mark column.