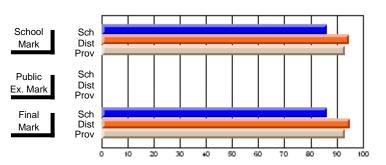

# District 9 - Avalon West

#247 - Roncalli Central High, Avondale

Grades: 5-12

# Subject: Art

| Course: ART TECHNOLOGIES | 1201           |                          |                          |          |                        |                          |                          |                                                  |              |                          |                          |
|--------------------------|----------------|--------------------------|--------------------------|----------|------------------------|--------------------------|--------------------------|--------------------------------------------------|--------------|--------------------------|--------------------------|
| # students in course: 25 | School<br>Mark | School<br>vs<br>District | School<br>vs<br>Province |          | Public<br>Exam<br>Mark | School<br>vs<br>District | School<br>vs<br>Province |                                                  | inal<br>Iark | School<br>vs<br>District | School<br>vs<br>Province |
| Average Score<br>School  | 75.5           |                          |                          | <b> </b> |                        |                          |                          | <del>                                     </del> | <b>'</b> 5.5 |                          |                          |
| District                 | 68.0           | р                        | р                        |          |                        |                          |                          |                                                  | 3.3<br>8.0   | р                        | р                        |
| Province                 | 71.4           | 1                        | 1                        |          |                        |                          |                          | 7                                                | <b>'</b> 1.4 |                          | 1                        |
| Percent of Passes        |                |                          |                          |          |                        |                          |                          |                                                  |              |                          |                          |
| School                   | 100.0          |                          |                          | 1 1      |                        |                          |                          | 10                                               | 0.0          |                          |                          |
| District                 | 91.3           | р                        | р                        |          |                        |                          |                          | 9                                                | 1.3          | р                        | р                        |
| Province                 | 92.3           |                          |                          |          |                        |                          |                          | 9                                                | 2.2          |                          |                          |