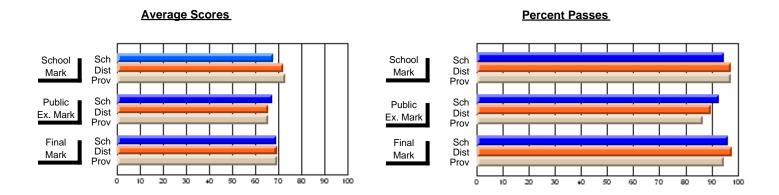

# **Subject: Enterprise Education**

| Course: CONSUMER STUDIES 1202              | 2                           |                          |                          |   |
|--------------------------------------------|-----------------------------|--------------------------|--------------------------|---|
| # students in course: 23                   | School<br>Mark              | School<br>vs<br>District | School<br>vs<br>Province | 1 |
| Average Score School District Province     | <b>61.0</b> 64.1 65.6       | q                        | q                        | • |
| Percent of Passes School District Province | <b>87.0</b><br>90.9<br>88.2 | q                        | q                        |   |

| Public<br>Exam<br>Mark | School<br>vs<br>District | School<br>vs<br>Province | Final<br>Mark               | School<br>vs<br>District | School<br>vs<br>Province |
|------------------------|--------------------------|--------------------------|-----------------------------|--------------------------|--------------------------|
|                        |                          |                          | <b>61.0</b> 64.2 65.6       | q                        | q                        |
|                        |                          |                          | <b>87.0</b><br>91.0<br>88.3 | q                        | q                        |