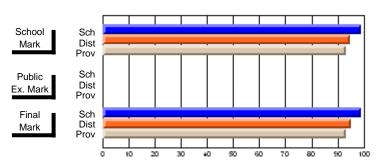

# Subject: Art

| Course: ART TECHNOLOGIES | 1201           |                          |                          |          |                        |                          |                          |                                                  |              |                          |                          |
|--------------------------|----------------|--------------------------|--------------------------|----------|------------------------|--------------------------|--------------------------|--------------------------------------------------|--------------|--------------------------|--------------------------|
| # students in course: 25 | School<br>Mark | School<br>vs<br>District | School<br>vs<br>Province |          | Public<br>Exam<br>Mark | School<br>vs<br>District | School<br>vs<br>Province |                                                  | inal<br>Iark | School<br>vs<br>District | School<br>vs<br>Province |
| Average Score<br>School  | 75.5           |                          |                          | <b> </b> |                        |                          |                          | <del>                                     </del> | <b>'</b> 5.5 |                          |                          |
| District                 | 68.0           | р                        | р                        |          |                        |                          |                          |                                                  | 3.3<br>8.0   | р                        | р                        |
| Province                 | 71.4           | 1                        | 1                        |          |                        |                          |                          | 7                                                | <b>'</b> 1.4 |                          | 1                        |
| Percent of Passes        |                |                          |                          |          |                        |                          |                          |                                                  |              |                          |                          |
| School                   | 100.0          |                          |                          | 1 1      |                        |                          |                          | 10                                               | 0.0          |                          |                          |
| District                 | 91.3           | р                        | р                        |          |                        |                          |                          | 9                                                | 1.3          | р                        | р                        |
| Province                 | 92.3           |                          |                          |          |                        |                          |                          | 9                                                | 2.2          |                          |                          |