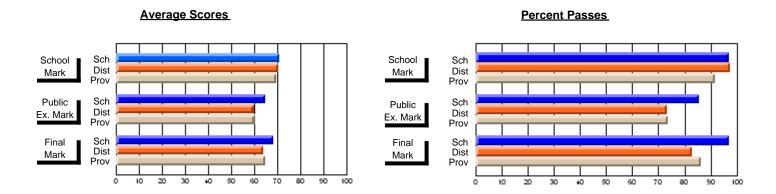

# District 9 - Avalon West

#247 - Roncalli Central High, Avondale

Course: CANADIAN ECONOMY 2203

| Public<br>Exam<br>Mark | School<br>vs<br>District | School<br>vs<br>Province | Final<br>Mark    | School<br>vs<br>District | School<br>vs<br>Province |
|------------------------|--------------------------|--------------------------|------------------|--------------------------|--------------------------|
|                        |                          |                          | <b>73.5</b> 70.7 | р                        | р                        |

Grades: 5-12

| # students in course: 27 | School<br>Mark | School<br>vs<br>District | School<br>vs<br>Province |
|--------------------------|----------------|--------------------------|--------------------------|
| Average Score School     | 73.5           |                          |                          |
| District                 | 70.7           | -                        |                          |
| Province                 | 65.1           | р                        | Р                        |
| FIOVINCE                 | 03.1           |                          |                          |
| Percent of Passes        |                |                          |                          |
| School                   | 92.6           |                          |                          |
| District                 | 93.8           | q                        | р                        |
| Province                 | 85.8           |                          |                          |

| <u>core</u> | <b>73.5</b><br>70.7<br>65.1 | р | р |  | <b>73.5</b> 70.7 65.1 | p | р |  |
|-------------|-----------------------------|---|---|--|-----------------------|---|---|--|
| Passes      | <b>92.6</b><br>93.8<br>85.8 | q | р |  | <b>92.6</b> 93.8 85.8 | q | р |  |
|             |                             |   |   |  |                       |   |   |  |