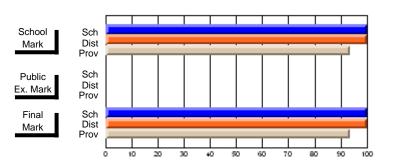

# District 9 - Avalon West

#247 - Roncalli Central High, Avondale

Grades: 5-12

| # students in course: 37 | School<br>Mark | School<br>vs<br>District | School<br>vs<br>Province | Public<br>Exam<br>Mark | School<br>vs<br>District | School<br>vs<br>Province | Final<br>Mark | School<br>vs<br>District | School<br>vs<br>Province |
|--------------------------|----------------|--------------------------|--------------------------|------------------------|--------------------------|--------------------------|---------------|--------------------------|--------------------------|
| Average Score            | IVIAIK         | District                 | FIOVILICE                | Walk                   | District                 | FIOVILICE                | IVIAIR        | DISTRICT                 | FIOVILICE                |
| School                   | 77.6           |                          |                          |                        |                          |                          | 77.6          |                          |                          |
| District                 | 76.2           | р                        | р                        |                        |                          |                          | 76.2          | р                        | р                        |
| Province                 | 72.6           |                          | •                        |                        |                          |                          | 72.6          | •                        | •                        |
| Percent of Passes        |                |                          |                          |                        |                          |                          |               |                          |                          |
| School                   | 97.3           |                          |                          |                        |                          |                          | 97.3          |                          |                          |
| District                 | 94.7           | р                        | р                        |                        |                          |                          | 94.7          | р                        | р                        |
| Province                 | 91.7           |                          |                          |                        |                          |                          | 91.7          |                          |                          |

### **Average Scores** Percent Passes School Sch School Sch Dist Mark Dist Mark Prov Prov Sch Public Sch Public Ex. Mark Dist Dist Ex. Mark Prov Prov Sch Dist Prov Final Final Sch Dist Mark Mark

Modification Time: 3:57:46PM

<sup>\*</sup> Data from the High School Certification System. The results from supplementary courses are not reflected in these results. All students obtaining a score of 48 or 49 on the final mark, were adjusted to 50 and are reflected in the Final Mark column.