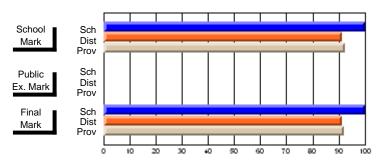

# District 9 - Avalon West

#247 - Roncalli Central High, Avondale

| Course: ART & DESIGN 3200      |                |                          |                          |                        |                          |                          |               |                          |                          |
|--------------------------------|----------------|--------------------------|--------------------------|------------------------|--------------------------|--------------------------|---------------|--------------------------|--------------------------|
| # students in course: 37       | School<br>Mark | School<br>vs<br>District | School<br>vs<br>Province | Public<br>Exam<br>Mark | School<br>vs<br>District | School<br>vs<br>Province | Final<br>Mark | School<br>vs<br>District | School<br>vs<br>Province |
| <u>Average Score</u><br>School | 76.6           |                          |                          |                        |                          |                          | 76.6          |                          |                          |
| District                       | 76.7           | q                        | р                        |                        |                          |                          | 76.7          | q                        | р                        |
| Province                       | 74.4           | 1                        | r                        |                        |                          |                          | 74.4          | -1                       |                          |
| Percent of Passes              |                |                          |                          |                        |                          |                          |               |                          |                          |
| School                         | 97.3           |                          |                          |                        |                          |                          | 97.3          |                          |                          |
| District                       | 97.8           | q                        | р                        |                        |                          |                          | 97.8          | q                        | р                        |
| Province                       | 94.0           |                          |                          |                        |                          |                          | 94.1          |                          |                          |