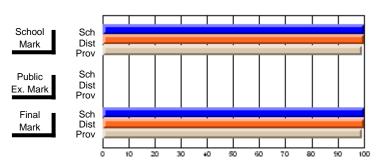

# District 9 - Avalon West

#247 - Roncalli Central High, Avondale

| Grad | es: | 5-1 | 2 |
|------|-----|-----|---|
|      |     |     |   |

| # students in course: 14                   | School<br>Mark               | School<br>vs<br>District | School<br>vs<br>Province | Public<br>Exam<br>Mark | School<br>vs<br>District | School<br>vs<br>Province | Final<br>Mark                | School<br>vs<br>District | School<br>vs<br>Province |
|--------------------------------------------|------------------------------|--------------------------|--------------------------|------------------------|--------------------------|--------------------------|------------------------------|--------------------------|--------------------------|
| Average Score School District Province     | <b>73.0</b> 73.4 72.9        | q                        | р                        |                        |                          |                          | <b>73.0</b> 73.4 72.9        | q                        | р                        |
| Percent of Passes School District Province | <b>100.0</b><br>95.6<br>92.9 | р                        | Р                        |                        |                          |                          | <b>100.0</b><br>95.6<br>92.9 | p                        | р                        |