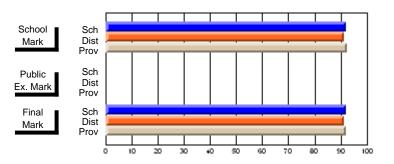

# District 9 - Avalon West

#247 - Roncalli Central High, Avondale

| Grad | es: | 5-1 | 2 |
|------|-----|-----|---|
|      |     |     |   |

| # students in course: 14                   | School<br>Mark               | School<br>vs<br>District | School<br>vs<br>Province | Public<br>Exam<br>Mark | School<br>vs<br>District | School<br>vs<br>Province | Final<br>Mark                | School<br>vs<br>District | School<br>vs<br>Province |
|--------------------------------------------|------------------------------|--------------------------|--------------------------|------------------------|--------------------------|--------------------------|------------------------------|--------------------------|--------------------------|
| Average Score School District Province     | <b>73.0</b> 73.4 72.9        | q                        | р                        |                        |                          |                          | <b>73.0</b> 73.4 72.9        | q                        | р                        |
| Percent of Passes School District Province | <b>100.0</b><br>95.6<br>92.9 | р                        | Р                        |                        |                          |                          | <b>100.0</b><br>95.6<br>92.9 | p                        | р                        |

### **Average Scores** Percent Passes School Sch School Sch Dist Mark Dist Mark Prov Prov Sch Public Sch Public Ex. Mark Dist Dist Ex. Mark Prov Prov Sch Dist Prov Final Final Sch Dist Mark Mark

Modification Time: 3:57:46PM