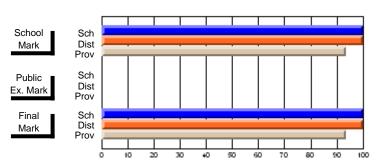

# **Subject: Enterprise Education**

| Course: CONSUMER STUDIES 1202              | 2                           |                          |                          |   |
|--------------------------------------------|-----------------------------|--------------------------|--------------------------|---|
| # students in course: 23                   | School<br>Mark              | School<br>vs<br>District | School<br>vs<br>Province | 1 |
| Average Score School District Province     | <b>61.0</b> 64.1 65.6       | q                        | q                        | • |
| Percent of Passes School District Province | <b>87.0</b><br>90.9<br>88.2 | q                        | q                        |   |

| Public<br>Exam<br>Mark | School<br>vs<br>District | School<br>vs<br>Province | Final<br>Mark               | School<br>vs<br>District | School<br>vs<br>Province |
|------------------------|--------------------------|--------------------------|-----------------------------|--------------------------|--------------------------|
|                        |                          |                          | <b>61.0</b> 64.2 65.6       | q                        | q                        |
|                        |                          |                          | <b>87.0</b><br>91.0<br>88.3 | q                        | q                        |

# **Average Scores**

# School Mark Dist Prov Public Sch Dist Prov Final Mark Dist Prov Final Mark Dist Prov

# **Percent Passes**

Modification Time: 3:57:46PM

Modification Date: 2/27/2006

<sup>\*</sup> Data from the High School Certification System. The results from supplementary courses are not reflected in these results. All students obtaining a score of 48 or 49 on the final mark, were adjusted to 50 and are reflected in the Final Mark column.