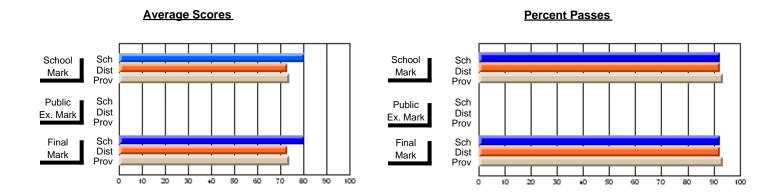

# District 9 - Avalon West

#247 - Roncalli Central High, Avondale

| Course: ART & DESIGN 3200      |                |                          |                          |                        |                          |                          |               |                          |                          |
|--------------------------------|----------------|--------------------------|--------------------------|------------------------|--------------------------|--------------------------|---------------|--------------------------|--------------------------|
| # students in course: 37       | School<br>Mark | School<br>vs<br>District | School<br>vs<br>Province | Public<br>Exam<br>Mark | School<br>vs<br>District | School<br>vs<br>Province | Final<br>Mark | School<br>vs<br>District | School<br>vs<br>Province |
| <u>Average Score</u><br>School | 76.6           |                          |                          |                        |                          |                          | 76.6          |                          |                          |
| District                       | 76.7           | q                        | р                        |                        |                          |                          | 76.7          | q                        | р                        |
| Province                       | 74.4           | 1                        | r                        |                        |                          |                          | 74.4          | -1                       |                          |
| Percent of Passes              |                |                          |                          |                        |                          |                          |               |                          |                          |
| School                         | 97.3           |                          |                          |                        |                          |                          | 97.3          |                          |                          |
| District                       | 97.8           | q                        | р                        |                        |                          |                          | 97.8          | q                        | р                        |
| Province                       | 94.0           |                          |                          |                        |                          |                          | 94.1          |                          |                          |