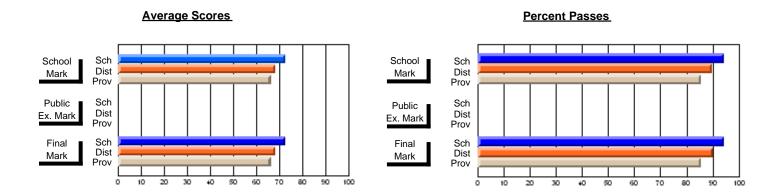

# District 9 - Avalon West

#247 - Roncalli Central High, Avondale

| Course: ART & DESIGN 3200      |                |                          |                          |                        |                          |                          |               |                          |                          |
|--------------------------------|----------------|--------------------------|--------------------------|------------------------|--------------------------|--------------------------|---------------|--------------------------|--------------------------|
| # students in course: 37       | School<br>Mark | School<br>vs<br>District | School<br>vs<br>Province | Public<br>Exam<br>Mark | School<br>vs<br>District | School<br>vs<br>Province | Final<br>Mark | School<br>vs<br>District | School<br>vs<br>Province |
| <u>Average Score</u><br>School | 76.6           |                          |                          |                        |                          |                          | 76.6          |                          |                          |
| District                       | 76.7           | q                        | р                        |                        |                          |                          | 76.7          | q                        | р                        |
| Province                       | 74.4           | 1                        | r                        |                        |                          |                          | 74.4          | -1                       |                          |
| Percent of Passes              |                |                          |                          |                        |                          |                          |               |                          |                          |
| School                         | 97.3           |                          |                          |                        |                          |                          | 97.3          |                          |                          |
| District                       | 97.8           | q                        | р                        |                        |                          |                          | 97.8          | q                        | р                        |
| Province                       | 94.0           |                          |                          |                        |                          |                          | 94.1          |                          |                          |