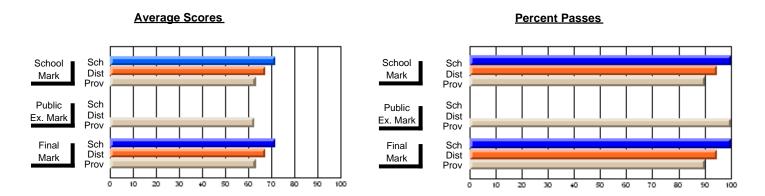

# Subject: Art

| Course: ART TECHNOLOGIES | 1201           |                          |                          |          |                        |                          |                          |                                                  |              |                          |                          |
|--------------------------|----------------|--------------------------|--------------------------|----------|------------------------|--------------------------|--------------------------|--------------------------------------------------|--------------|--------------------------|--------------------------|
| # students in course: 25 | School<br>Mark | School<br>vs<br>District | School<br>vs<br>Province |          | Public<br>Exam<br>Mark | School<br>vs<br>District | School<br>vs<br>Province |                                                  | inal<br>Iark | School<br>vs<br>District | School<br>vs<br>Province |
| Average Score<br>School  | 75.5           |                          |                          | <b> </b> |                        |                          |                          | <del>                                     </del> | <b>'</b> 5.5 |                          |                          |
| District                 | 68.0           | р                        | р                        |          |                        |                          |                          |                                                  | 3.3<br>8.0   | р                        | р                        |
| Province                 | 71.4           | 1                        | 1                        |          |                        |                          |                          | 7                                                | <b>'</b> 1.4 |                          | 1                        |
| Percent of Passes        |                |                          |                          |          |                        |                          |                          |                                                  |              |                          |                          |
| School                   | 100.0          |                          |                          | 1 1      |                        |                          |                          | 10                                               | 0.0          |                          |                          |
| District                 | 91.3           | р                        | р                        |          |                        |                          |                          | 9                                                | 1.3          | р                        | р                        |
| Province                 | 92.3           |                          |                          |          |                        |                          |                          | 9                                                | 2.2          |                          |                          |