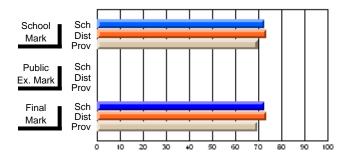

# District 9 - Avalon West

#247 - Roncalli Central High, Avondale

| Grad | es: | 5-1 | 2 |
|------|-----|-----|---|
|      |     |     |   |

| # students in course: 14                   | School<br>Mark               | School<br>vs<br>District | School<br>vs<br>Province | Public<br>Exam<br>Mark | School<br>vs<br>District | School<br>vs<br>Province | Final<br>Mark                | School<br>vs<br>District | School<br>vs<br>Province |
|--------------------------------------------|------------------------------|--------------------------|--------------------------|------------------------|--------------------------|--------------------------|------------------------------|--------------------------|--------------------------|
| Average Score School District Province     | <b>73.0</b> 73.4 72.9        | q                        | р                        |                        |                          |                          | <b>73.0</b> 73.4 72.9        | q                        | р                        |
| Percent of Passes School District Province | <b>100.0</b><br>95.6<br>92.9 | р                        | Р                        |                        |                          |                          | <b>100.0</b><br>95.6<br>92.9 | p                        | р                        |