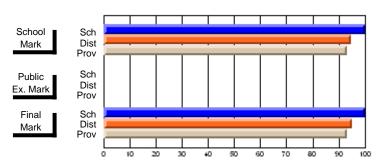

# Subject: Art

| Course: ART TECHNOLOGIES | 1201           |                          |                          |          |                        |                          |                          |                                                  |              |                          |                          |
|--------------------------|----------------|--------------------------|--------------------------|----------|------------------------|--------------------------|--------------------------|--------------------------------------------------|--------------|--------------------------|--------------------------|
| # students in course: 25 | School<br>Mark | School<br>vs<br>District | School<br>vs<br>Province |          | Public<br>Exam<br>Mark | School<br>vs<br>District | School<br>vs<br>Province |                                                  | inal<br>Iark | School<br>vs<br>District | School<br>vs<br>Province |
| Average Score<br>School  | 75.5           |                          |                          | <b> </b> |                        |                          |                          | <del>                                     </del> | <b>'</b> 5.5 |                          |                          |
| District                 | 68.0           | р                        | р                        |          |                        |                          |                          |                                                  | 3.3<br>8.0   | р                        | р                        |
| Province                 | 71.4           | 1                        | 1                        |          |                        |                          |                          | 7                                                | <b>'</b> 1.4 |                          | 1                        |
| Percent of Passes        |                |                          |                          |          |                        |                          |                          |                                                  |              |                          |                          |
| School                   | 100.0          |                          |                          | 1 1      |                        |                          |                          | 10                                               | 0.0          |                          |                          |
| District                 | 91.3           | р                        | р                        |          |                        |                          |                          | 9                                                | 1.3          | р                        | р                        |
| Province                 | 92.3           |                          |                          |          |                        |                          |                          | 9                                                | 2.2          |                          |                          |

# **Average Scores**

# School Mark Prov Public Sch Dist Prov Final Mark Prov Sch Dist Prov Final Sch Dist Prov Final Sch Dist Prov

# Percent Passes

Modification Time: 3:57:46PM

Modification Date: 2/27/2006 Source: Evaluation & Research

Web Site: http://www.education.gov.nf.ca/sch\_rep/2002/Index.htm

<sup>\*</sup> Data from the High School Certification System. The results from supplementary courses are not reflected in these results. All students obtaining a score of 48 or 49 on the final mark, were adjusted to 50 and are reflected in the Final Mark column.