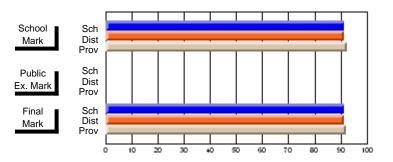

# Subject: Art

| Course: ART TECHNOLOGIES | 1201           |                          |                          |          |                        |                          |                          |                                                  |              |                          |                          |
|--------------------------|----------------|--------------------------|--------------------------|----------|------------------------|--------------------------|--------------------------|--------------------------------------------------|--------------|--------------------------|--------------------------|
| # students in course: 25 | School<br>Mark | School<br>vs<br>District | School<br>vs<br>Province |          | Public<br>Exam<br>Mark | School<br>vs<br>District | School<br>vs<br>Province |                                                  | inal<br>Iark | School<br>vs<br>District | School<br>vs<br>Province |
| Average Score<br>School  | 75.5           |                          |                          | <b> </b> |                        |                          |                          | <del>                                     </del> | <b>'</b> 5.5 |                          |                          |
| District                 | 68.0           | р                        | р                        |          |                        |                          |                          |                                                  | 3.3<br>8.0   | р                        | р                        |
| Province                 | 71.4           | 1                        | 1                        |          |                        |                          |                          | 7                                                | <b>'</b> 1.4 |                          | 1                        |
| Percent of Passes        |                |                          |                          |          |                        |                          |                          |                                                  |              |                          |                          |
| School                   | 100.0          |                          |                          | 1 1      |                        |                          |                          | 10                                               | 0.0          |                          |                          |
| District                 | 91.3           | р                        | р                        |          |                        |                          |                          | 9                                                | 1.3          | р                        | р                        |
| Province                 | 92.3           |                          |                          |          |                        |                          |                          | 9                                                | 2.2          |                          |                          |

# **Average Scores**

# School Mark Prov Public Sch Dist Prov Final Mark Prov Sch Dist Prov Final Sch Dist Prov Final Sch Dist Prov

# Percent Passes

Modification Time: 3:57:46PM

Modification Date: 2/27/2006 Source: Evaluation & Research

Web Site: http://www.education.gov.nf.ca/sch\_rep/2002/Index.htm

<sup>\*</sup> Data from the High School Certification System. The results from supplementary courses are not reflected in these results. All students obtaining a score of 48 or 49 on the final mark, were adjusted to 50 and are reflected in the Final Mark column.