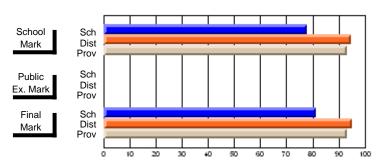

# Subject: Art

| Course: ART TECHNOLOGIES | 1201           |                          |                          |          |                        |                          |                          |                                                  |              |                          |                          |
|--------------------------|----------------|--------------------------|--------------------------|----------|------------------------|--------------------------|--------------------------|--------------------------------------------------|--------------|--------------------------|--------------------------|
| # students in course: 25 | School<br>Mark | School<br>vs<br>District | School<br>vs<br>Province |          | Public<br>Exam<br>Mark | School<br>vs<br>District | School<br>vs<br>Province |                                                  | inal<br>Iark | School<br>vs<br>District | School<br>vs<br>Province |
| Average Score<br>School  | 75.5           |                          |                          | <b> </b> |                        |                          |                          | <del>                                     </del> | <b>'</b> 5.5 |                          |                          |
| District                 | 68.0           | р                        | р                        |          |                        |                          |                          |                                                  | 3.3<br>8.0   | р                        | р                        |
| Province                 | 71.4           | 1                        | 1                        |          |                        |                          |                          | 7                                                | <b>'</b> 1.4 |                          | 1                        |
| Percent of Passes        |                |                          |                          |          |                        |                          |                          |                                                  |              |                          |                          |
| School                   | 100.0          |                          |                          | 1 1      |                        |                          |                          | 10                                               | 0.0          |                          |                          |
| District                 | 91.3           | р                        | р                        |          |                        |                          |                          | 9                                                | 1.3          | р                        | р                        |
| Province                 | 92.3           |                          |                          |          |                        |                          |                          | 9                                                | 2.2          |                          |                          |

# **Average Scores**

# School Mark Prov Public Sch Dist Prov Final Mark Prov Sch Dist Prov Final Sch Dist Prov Final Sch Dist Prov

# Percent Passes

Modification Time: 3:57:46PM

Modification Date: 2/27/2006 Source: Evaluation & Research

Web Site: http://www.education.gov.nf.ca/sch\_rep/2002/Index.htm

<sup>\*</sup> Data from the High School Certification System. The results from supplementary courses are not reflected in these results. All students obtaining a score of 48 or 49 on the final mark, were adjusted to 50 and are reflected in the Final Mark column.