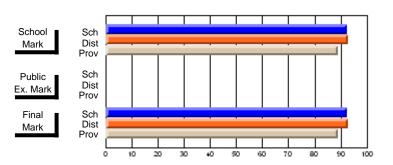

# District 9 - Avalon West

#247 - Roncalli Central High, Avondale

| Course: ART & DESIGN 3200      |                |                          |                          |                        |                          |                          |               |                          |                          |
|--------------------------------|----------------|--------------------------|--------------------------|------------------------|--------------------------|--------------------------|---------------|--------------------------|--------------------------|
| # students in course: 37       | School<br>Mark | School<br>vs<br>District | School<br>vs<br>Province | Public<br>Exam<br>Mark | School<br>vs<br>District | School<br>vs<br>Province | Final<br>Mark | School<br>vs<br>District | School<br>vs<br>Province |
| <u>Average Score</u><br>School | 76.6           |                          |                          |                        |                          |                          | 76.6          |                          |                          |
| District                       | 76.7           | q                        | р                        |                        |                          |                          | 76.7          | q                        | р                        |
| Province                       | 74.4           | 1                        | r                        |                        |                          |                          | 74.4          | -1                       |                          |
| Percent of Passes              |                |                          |                          |                        |                          |                          |               |                          |                          |
| School                         | 97.3           |                          |                          |                        |                          |                          | 97.3          |                          |                          |
| District                       | 97.8           | q                        | р                        |                        |                          |                          | 97.8          | q                        | р                        |
| Province                       | 94.0           |                          |                          |                        |                          |                          | 94.1          |                          |                          |

Grades: 5-12

### **Average Scores Percent Passes** Sch School Sch School Dist Mark Dist Mark Prov Prov Sch Public Sch Public Dist Ex. Mark Dist Ex. Mark Prov Prov Sch Dist Prov Final Final Sch Dist Mark Mark Prov

Modification Time: 3:57:46PM

<sup>\*</sup> Data from the High School Certification System. The results from supplementary courses are not reflected in these results. All students obtaining a score of 48 or 49 on the final mark, were adjusted to 50 and are reflected in the Final Mark column.