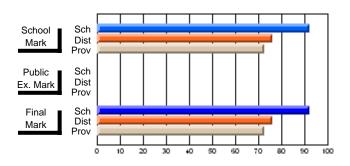

# District 9 - Avalon West

#247 - Roncalli Central High, Avondale

| Course: ART & DESIGN 3200      |                |                          |                          |                        |                          |                          |               |                          |                          |
|--------------------------------|----------------|--------------------------|--------------------------|------------------------|--------------------------|--------------------------|---------------|--------------------------|--------------------------|
| # students in course: 37       | School<br>Mark | School<br>vs<br>District | School<br>vs<br>Province | Public<br>Exam<br>Mark | School<br>vs<br>District | School<br>vs<br>Province | Final<br>Mark | School<br>vs<br>District | School<br>vs<br>Province |
| <u>Average Score</u><br>School | 76.6           |                          |                          |                        |                          |                          | 76.6          |                          |                          |
| District                       | 76.7           | q                        | р                        |                        |                          |                          | 76.7          | q                        | р                        |
| Province                       | 74.4           | 1                        | r                        |                        |                          |                          | 74.4          | -1                       |                          |
| Percent of Passes              |                |                          |                          |                        |                          |                          |               |                          |                          |
| School                         | 97.3           |                          |                          |                        |                          |                          | 97.3          |                          |                          |
| District                       | 97.8           | q                        | р                        |                        |                          |                          | 97.8          | q                        | р                        |
| Province                       | 94.0           |                          |                          |                        |                          |                          | 94.1          |                          |                          |

Grades: 5-12

### **Average Scores Percent Passes** Sch School Sch School Dist Mark Dist Mark Prov Prov Sch Public Sch Public Dist Ex. Mark Dist Ex. Mark Prov Prov Sch Dist Prov Final Final Sch Dist Mark Mark Prov

Modification Time: 3:57:46PM

<sup>\*</sup> Data from the High School Certification System. The results from supplementary courses are not reflected in these results. All students obtaining a score of 48 or 49 on the final mark, were adjusted to 50 and are reflected in the Final Mark column.