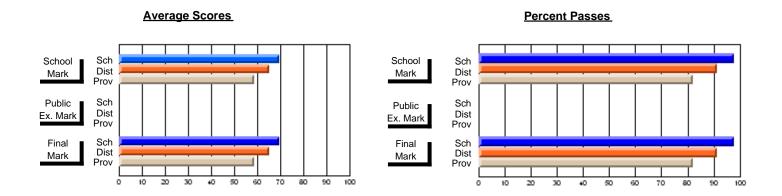

# **Subject: Enterprise Education**

| Course: CONSUMER STUDIES 1202              | 2                           |                          |                          |   |
|--------------------------------------------|-----------------------------|--------------------------|--------------------------|---|
| # students in course: 23                   | School<br>Mark              | School<br>vs<br>District | School<br>vs<br>Province | 1 |
| Average Score School District Province     | <b>61.0</b> 64.1 65.6       | q                        | q                        | • |
| Percent of Passes School District Province | <b>87.0</b><br>90.9<br>88.2 | q                        | q                        |   |

| Public<br>Exam<br>Mark | School<br>vs<br>District | School<br>vs<br>Province | Final<br>Mark               | School<br>vs<br>District | School<br>vs<br>Province |
|------------------------|--------------------------|--------------------------|-----------------------------|--------------------------|--------------------------|
|                        |                          |                          | <b>61.0</b> 64.2 65.6       | q                        | q                        |
|                        |                          |                          | <b>87.0</b><br>91.0<br>88.3 | q                        | q                        |