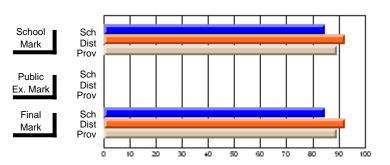

# Subject: Art

| Course: ART TECHNOLOGIES | 1201           |                          |                          |          |                        |                          |                          |                                                  |              |                          |                          |
|--------------------------|----------------|--------------------------|--------------------------|----------|------------------------|--------------------------|--------------------------|--------------------------------------------------|--------------|--------------------------|--------------------------|
| # students in course: 25 | School<br>Mark | School<br>vs<br>District | School<br>vs<br>Province |          | Public<br>Exam<br>Mark | School<br>vs<br>District | School<br>vs<br>Province |                                                  | inal<br>Iark | School<br>vs<br>District | School<br>vs<br>Province |
| Average Score<br>School  | 75.5           |                          |                          | <b> </b> |                        |                          |                          | <del>                                     </del> | <b>'</b> 5.5 |                          |                          |
| District                 | 68.0           | р                        | р                        |          |                        |                          |                          |                                                  | 3.3<br>8.0   | р                        | р                        |
| Province                 | 71.4           | 1                        | 1                        |          |                        |                          |                          | 7                                                | <b>'</b> 1.4 |                          | 1                        |
| Percent of Passes        |                |                          |                          |          |                        |                          |                          |                                                  |              |                          |                          |
| School                   | 100.0          |                          |                          | 1 1      |                        |                          |                          | 10                                               | 0.0          |                          |                          |
| District                 | 91.3           | р                        | р                        |          |                        |                          |                          | 9                                                | 1.3          | р                        | р                        |
| Province                 | 92.3           |                          |                          |          |                        |                          |                          | 9                                                | 2.2          |                          |                          |