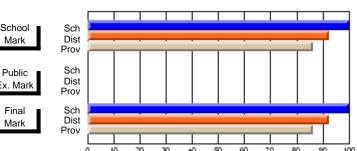

# District 9 - Avalon West

#247 - Roncalli Central High, Avondale

| Course: ART & DESIGN 3200      |                |                          |                          |                        |                          |                          |               |                          |                          |
|--------------------------------|----------------|--------------------------|--------------------------|------------------------|--------------------------|--------------------------|---------------|--------------------------|--------------------------|
| # students in course: 37       | School<br>Mark | School<br>vs<br>District | School<br>vs<br>Province | Public<br>Exam<br>Mark | School<br>vs<br>District | School<br>vs<br>Province | Final<br>Mark | School<br>vs<br>District | School<br>vs<br>Province |
| <u>Average Score</u><br>School | 76.6           |                          |                          |                        |                          |                          | 76.6          |                          |                          |
| District                       | 76.7           | q                        | р                        |                        |                          |                          | 76.7          | q                        | р                        |
| Province                       | 74.4           | 1                        | r                        |                        |                          |                          | 74.4          | -1                       |                          |
| Percent of Passes              |                |                          |                          |                        |                          |                          |               |                          |                          |
| School                         | 97.3           |                          |                          |                        |                          |                          | 97.3          |                          |                          |
| District                       | 97.8           | q                        | р                        |                        |                          |                          | 97.8          | q                        | р                        |
| Province                       | 94.0           |                          |                          |                        |                          |                          | 94.1          |                          |                          |

Grades: 5-12

### **Average Scores Percent Passes** Sch School Sch School Dist Mark Dist Mark Prov Prov Sch Public Sch Public Dist Ex. Mark Dist Ex. Mark Prov Prov Sch Dist Prov Final Final Sch Dist Mark Mark Prov

Modification Time: 3:57:46PM

<sup>\*</sup> Data from the High School Certification System. The results from supplementary courses are not reflected in these results. All students obtaining a score of 48 or 49 on the final mark, were adjusted to 50 and are reflected in the Final Mark column.