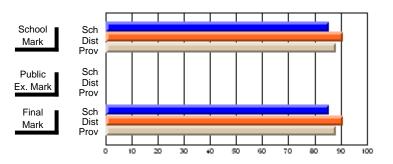

# Subject: Art

| Course: ART TECHNOLOGIES | 1201           |                          |                          |          |                        |                          |                          |                                                  |              |                          |                          |
|--------------------------|----------------|--------------------------|--------------------------|----------|------------------------|--------------------------|--------------------------|--------------------------------------------------|--------------|--------------------------|--------------------------|
| # students in course: 25 | School<br>Mark | School<br>vs<br>District | School<br>vs<br>Province |          | Public<br>Exam<br>Mark | School<br>vs<br>District | School<br>vs<br>Province |                                                  | inal<br>Iark | School<br>vs<br>District | School<br>vs<br>Province |
| Average Score<br>School  | 75.5           |                          |                          | <b> </b> |                        |                          |                          | <del>                                     </del> | <b>'</b> 5.5 |                          |                          |
| District                 | 68.0           | р                        | р                        |          |                        |                          |                          |                                                  | 3.3<br>8.0   | р                        | р                        |
| Province                 | 71.4           | 1                        | 1                        |          |                        |                          |                          | 7                                                | <b>'</b> 1.4 |                          | 1                        |
| Percent of Passes        |                |                          |                          |          |                        |                          |                          |                                                  |              |                          |                          |
| School                   | 100.0          |                          |                          | 1 1      |                        |                          |                          | 10                                               | 0.0          |                          |                          |
| District                 | 91.3           | р                        | р                        |          |                        |                          |                          | 9                                                | 1.3          | р                        | р                        |
| Province                 | 92.3           |                          |                          |          |                        |                          |                          | 9                                                | 2.2          |                          |                          |

# **Average Scores**

# School Mark Prov Public Sch Dist Prov Final Mark Prov Sch Dist Prov Final Sch Dist Prov Final Sch Dist Prov

# Percent Passes

Modification Time: 3:57:46PM

Modification Date: 2/27/2006 Source: Evaluation & Research

Web Site: http://www.education.gov.nf.ca/sch\_rep/2002/Index.htm

<sup>\*</sup> Data from the High School Certification System. The results from supplementary courses are not reflected in these results. All students obtaining a score of 48 or 49 on the final mark, were adjusted to 50 and are reflected in the Final Mark column.