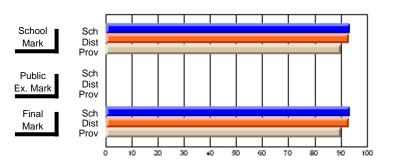

# District 9 - Avalon West

#247 - Roncalli Central High, Avondale

| Course: ART & DESIGN 3200      |                |                          |                          |                        |                          |                          |               |                          |                          |
|--------------------------------|----------------|--------------------------|--------------------------|------------------------|--------------------------|--------------------------|---------------|--------------------------|--------------------------|
| # students in course: 37       | School<br>Mark | School<br>vs<br>District | School<br>vs<br>Province | Public<br>Exam<br>Mark | School<br>vs<br>District | School<br>vs<br>Province | Final<br>Mark | School<br>vs<br>District | School<br>vs<br>Province |
| <u>Average Score</u><br>School | 76.6           |                          |                          |                        |                          |                          | 76.6          |                          |                          |
| District                       | 76.7           | q                        | р                        |                        |                          |                          | 76.7          | q                        | р                        |
| Province                       | 74.4           | 1                        | r                        |                        |                          |                          | 74.4          | -1                       |                          |
| Percent of Passes              |                |                          |                          |                        |                          |                          |               |                          |                          |
| School                         | 97.3           |                          |                          |                        |                          |                          | 97.3          |                          |                          |
| District                       | 97.8           | q                        | р                        |                        |                          |                          | 97.8          | q                        | р                        |
| Province                       | 94.0           |                          |                          |                        |                          |                          | 94.1          |                          |                          |

Grades: 5-12

### **Average Scores Percent Passes** Sch School Sch School Dist Mark Dist Mark Prov Prov Sch Public Sch Public Dist Ex. Mark Dist Ex. Mark Prov Prov Sch Dist Prov Final Final Sch Dist Mark Mark Prov

Modification Time: 3:57:46PM

<sup>\*</sup> Data from the High School Certification System. The results from supplementary courses are not reflected in these results. All students obtaining a score of 48 or 49 on the final mark, were adjusted to 50 and are reflected in the Final Mark column.