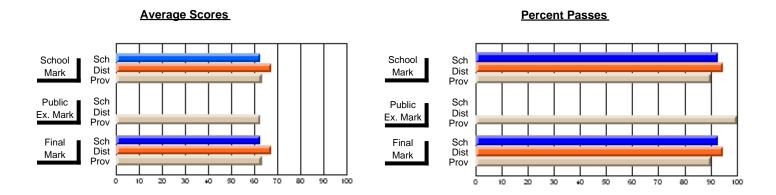

# Subject: Art

| Course: ART TECHNOLOGIES | 1201           |                          |                          |          |                        |                          |                          |                                                  |              |                          |                          |
|--------------------------|----------------|--------------------------|--------------------------|----------|------------------------|--------------------------|--------------------------|--------------------------------------------------|--------------|--------------------------|--------------------------|
| # students in course: 25 | School<br>Mark | School<br>vs<br>District | School<br>vs<br>Province |          | Public<br>Exam<br>Mark | School<br>vs<br>District | School<br>vs<br>Province |                                                  | inal<br>Iark | School<br>vs<br>District | School<br>vs<br>Province |
| Average Score<br>School  | 75.5           |                          |                          | <b> </b> |                        |                          |                          | <del>                                     </del> | <b>'</b> 5.5 |                          |                          |
| District                 | 68.0           | р                        | р                        |          |                        |                          |                          |                                                  | 3.3<br>8.0   | р                        | р                        |
| Province                 | 71.4           | 1                        | 1                        |          |                        |                          |                          | 7                                                | <b>'</b> 1.4 |                          | 1                        |
| Percent of Passes        |                |                          |                          |          |                        |                          |                          |                                                  |              |                          |                          |
| School                   | 100.0          |                          |                          | 1 1      |                        |                          |                          | 10                                               | 0.0          |                          |                          |
| District                 | 91.3           | р                        | р                        |          |                        |                          |                          | 9                                                | 1.3          | р                        | р                        |
| Province                 | 92.3           |                          |                          |          |                        |                          |                          | 9                                                | 2.2          |                          |                          |