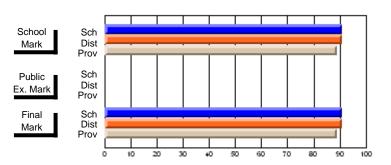

# District 9 - Avalon West

#247 - Roncalli Central High, Avondale

| Course: ART & DESIGN 3200      |                |                          |                          |                        |                          |                          |               |                          |                          |
|--------------------------------|----------------|--------------------------|--------------------------|------------------------|--------------------------|--------------------------|---------------|--------------------------|--------------------------|
| # students in course: 37       | School<br>Mark | School<br>vs<br>District | School<br>vs<br>Province | Public<br>Exam<br>Mark | School<br>vs<br>District | School<br>vs<br>Province | Final<br>Mark | School<br>vs<br>District | School<br>vs<br>Province |
| <u>Average Score</u><br>School | 76.6           |                          |                          |                        |                          |                          | 76.6          |                          |                          |
| District                       | 76.7           | q                        | р                        |                        |                          |                          | 76.7          | q                        | р                        |
| Province                       | 74.4           | 1                        | r                        |                        |                          |                          | 74.4          | -1                       |                          |
| Percent of Passes              |                |                          |                          |                        |                          |                          |               |                          |                          |
| School                         | 97.3           |                          |                          |                        |                          |                          | 97.3          |                          |                          |
| District                       | 97.8           | q                        | р                        |                        |                          |                          | 97.8          | q                        | р                        |
| Province                       | 94.0           |                          |                          |                        |                          |                          | 94.1          |                          |                          |

Grades: 5-12

### **Average Scores Percent Passes** Sch School Sch School Dist Mark Dist Mark Prov Prov Sch Public Sch Public Dist Ex. Mark Dist Ex. Mark Prov Prov Sch Dist Prov Final Final Sch Dist Mark Mark Prov

Modification Time: 3:57:46PM

<sup>\*</sup> Data from the High School Certification System. The results from supplementary courses are not reflected in these results. All students obtaining a score of 48 or 49 on the final mark, were adjusted to 50 and are reflected in the Final Mark column.