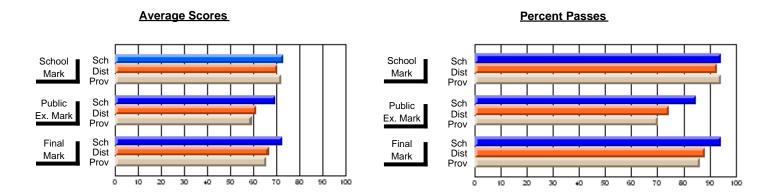

Grades: 5-12

| # students in course: 27 | School<br>Mark | School<br>vs<br>District | School<br>vs<br>Province |
|--------------------------|----------------|--------------------------|--------------------------|
| Average Score School     | 73.5           |                          |                          |
| District                 | 70.7           | -                        |                          |
| Province                 | 65.1           | р                        | Р                        |
| FIOVINCE                 | 03.1           |                          |                          |
| Percent of Passes        |                |                          |                          |
| School                   | 92.6           |                          |                          |
| District                 | 93.8           | q                        | р                        |
| Province                 | 85.8           |                          |                          |

| <u>core</u> | <b>73.5</b><br>70.7<br>65.1 | р | р |  | <b>73.5</b> 70.7 65.1 | p | р |  |
|-------------|-----------------------------|---|---|--|-----------------------|---|---|--|
| Passes      | <b>92.6</b><br>93.8<br>85.8 | q | р |  | <b>92.6</b> 93.8 85.8 | q | р |  |
|             |                             |   |   |  |                       |   |   |  |