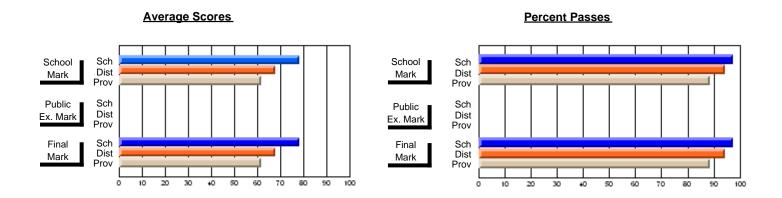

# Subject: English Language

| Course: ENGLISH 1200                       |                              |                          |                          |   |
|--------------------------------------------|------------------------------|--------------------------|--------------------------|---|
| # students in course: 11                   | School<br>Mark               | School<br>vs<br>District | School<br>vs<br>Province |   |
| Average Score School District Province     | <b>65.1</b> 65.0 62.9        | р                        | р                        | - |
| Percent of Passes School District Province | <b>100.0</b><br>91.8<br>88.9 | р                        | р                        |   |

| Public<br>Exam<br>Mark | School<br>vs<br>District | School<br>vs<br>Province | Final<br>Mark               | School<br>vs<br>District | School<br>vs<br>Province |
|------------------------|--------------------------|--------------------------|-----------------------------|--------------------------|--------------------------|
|                        |                          |                          | <b>65.1</b><br>65.1<br>62.9 | р                        | р                        |
|                        |                          |                          | <b>00.0</b><br>91.8<br>88.9 | р                        | р                        |