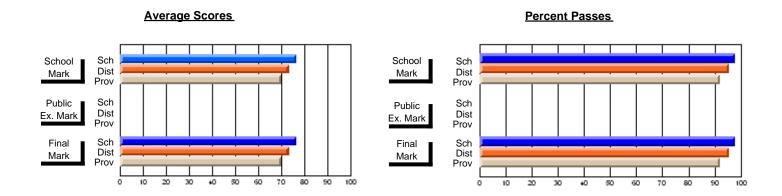

# District 9 - Avalon West

#247 - Roncalli Central High, Avondale

| Course: ART & DESIGN 3200      |                |                          |                          |                        |                          |                          |               |                          |                          |
|--------------------------------|----------------|--------------------------|--------------------------|------------------------|--------------------------|--------------------------|---------------|--------------------------|--------------------------|
| # students in course: 37       | School<br>Mark | School<br>vs<br>District | School<br>vs<br>Province | Public<br>Exam<br>Mark | School<br>vs<br>District | School<br>vs<br>Province | Final<br>Mark | School<br>vs<br>District | School<br>vs<br>Province |
| <u>Average Score</u><br>School | 76.6           |                          |                          |                        |                          |                          | 76.6          |                          |                          |
| District                       | 76.7           | q                        | р                        |                        |                          |                          | 76.7          | q                        | р                        |
| Province                       | 74.4           | 1                        | r                        |                        |                          |                          | 74.4          | -1                       |                          |
| Percent of Passes              |                |                          |                          |                        |                          |                          |               |                          |                          |
| School                         | 97.3           |                          |                          |                        |                          |                          | 97.3          |                          |                          |
| District                       | 97.8           | q                        | р                        |                        |                          |                          | 97.8          | q                        | р                        |
| Province                       | 94.0           |                          |                          |                        |                          |                          | 94.1          |                          |                          |