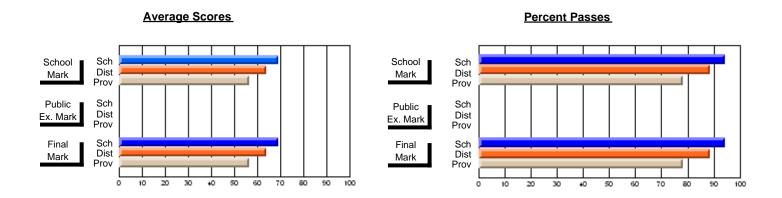

# District 9 - Avalon West

#247 - Roncalli Central High, Avondale

| Course: ART & DESIGN 3200      |                |                          |                          |                        |                          |                          |               |                          |                          |
|--------------------------------|----------------|--------------------------|--------------------------|------------------------|--------------------------|--------------------------|---------------|--------------------------|--------------------------|
| # students in course: 37       | School<br>Mark | School<br>vs<br>District | School<br>vs<br>Province | Public<br>Exam<br>Mark | School<br>vs<br>District | School<br>vs<br>Province | Final<br>Mark | School<br>vs<br>District | School<br>vs<br>Province |
| <u>Average Score</u><br>School | 76.6           |                          |                          |                        |                          |                          | 76.6          |                          |                          |
| District                       | 76.7           | q                        | р                        |                        |                          |                          | 76.7          | q                        | р                        |
| Province                       | 74.4           | 1                        | r                        |                        |                          |                          | 74.4          | -1                       |                          |
| Percent of Passes              |                |                          |                          |                        |                          |                          |               |                          |                          |
| School                         | 97.3           |                          |                          |                        |                          |                          | 97.3          |                          |                          |
| District                       | 97.8           | q                        | р                        |                        |                          |                          | 97.8          | q                        | р                        |
| Province                       | 94.0           |                          |                          |                        |                          |                          | 94.1          |                          |                          |