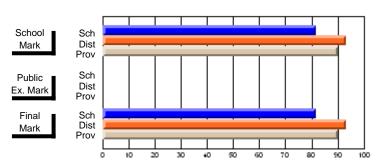

# District 9 - Avalon West

#247 - Roncalli Central High, Avondale

| Grad | es: | 5-1 | 2 |
|------|-----|-----|---|
|      |     |     |   |

| # students in course: 14                   | School<br>Mark               | School<br>vs<br>District | School<br>vs<br>Province | Public<br>Exam<br>Mark | School<br>vs<br>District | School<br>vs<br>Province | Final<br>Mark                | School<br>vs<br>District | School<br>vs<br>Province |
|--------------------------------------------|------------------------------|--------------------------|--------------------------|------------------------|--------------------------|--------------------------|------------------------------|--------------------------|--------------------------|
| Average Score School District Province     | <b>73.0</b> 73.4 72.9        | q                        | р                        |                        |                          |                          | <b>73.0</b> 73.4 72.9        | q                        | р                        |
| Percent of Passes School District Province | <b>100.0</b><br>95.6<br>92.9 | р                        | Р                        |                        |                          |                          | <b>100.0</b><br>95.6<br>92.9 | p                        | р                        |