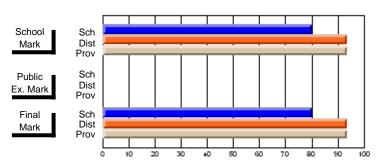

# District 9 - Avalon West

#247 - Roncalli Central High, Avondale

| Course: ART & DESIGN 3200      |                |                          |                          |                        |                          |                          |               |                          |                          |
|--------------------------------|----------------|--------------------------|--------------------------|------------------------|--------------------------|--------------------------|---------------|--------------------------|--------------------------|
| # students in course: 37       | School<br>Mark | School<br>vs<br>District | School<br>vs<br>Province | Public<br>Exam<br>Mark | School<br>vs<br>District | School<br>vs<br>Province | Final<br>Mark | School<br>vs<br>District | School<br>vs<br>Province |
| <u>Average Score</u><br>School | 76.6           |                          |                          |                        |                          |                          | 76.6          |                          |                          |
| District                       | 76.7           | q                        | р                        |                        |                          |                          | 76.7          | q                        | р                        |
| Province                       | 74.4           | 1                        | r                        |                        |                          |                          | 74.4          | -1                       |                          |
| Percent of Passes              |                |                          |                          |                        |                          |                          |               |                          |                          |
| School                         | 97.3           |                          |                          |                        |                          |                          | 97.3          |                          |                          |
| District                       | 97.8           | q                        | р                        |                        |                          |                          | 97.8          | q                        | р                        |
| Province                       | 94.0           |                          |                          |                        |                          |                          | 94.1          |                          |                          |