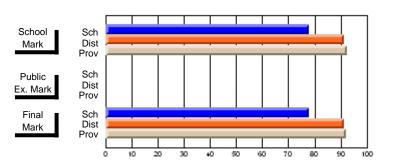

# Subject: Art

| Course: ART TECHNOLOGIES | 1201           |                          |                          |          |                        |                          |                          |                                                  |              |                          |                          |
|--------------------------|----------------|--------------------------|--------------------------|----------|------------------------|--------------------------|--------------------------|--------------------------------------------------|--------------|--------------------------|--------------------------|
| # students in course: 25 | School<br>Mark | School<br>vs<br>District | School<br>vs<br>Province |          | Public<br>Exam<br>Mark | School<br>vs<br>District | School<br>vs<br>Province |                                                  | inal<br>Iark | School<br>vs<br>District | School<br>vs<br>Province |
| Average Score<br>School  | 75.5           |                          |                          | <b> </b> |                        |                          |                          | <del>                                     </del> | <b>'</b> 5.5 |                          |                          |
| District                 | 68.0           | р                        | р                        |          |                        |                          |                          |                                                  | 3.3<br>8.0   | р                        | р                        |
| Province                 | 71.4           | 1                        | 1                        |          |                        |                          |                          | 7                                                | <b>'</b> 1.4 |                          | 1                        |
| Percent of Passes        |                |                          |                          |          |                        |                          |                          |                                                  |              |                          |                          |
| School                   | 100.0          |                          |                          | 1 1      |                        |                          |                          | 10                                               | 0.0          |                          |                          |
| District                 | 91.3           | р                        | р                        |          |                        |                          |                          | 9                                                | 1.3          | р                        | р                        |
| Province                 | 92.3           |                          |                          |          |                        |                          |                          | 9                                                | 2.2          |                          |                          |