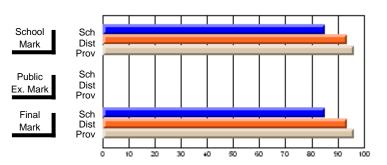

Grades: 5-12

| # students in course: 27 | School<br>Mark | School<br>vs<br>District | School<br>vs<br>Province |
|--------------------------|----------------|--------------------------|--------------------------|
| Average Score School     | 73.5           |                          |                          |
| District                 | 70.7           | -                        |                          |
| Province                 | 65.1           | р                        | Р                        |
| FIOVINCE                 | 03.1           |                          |                          |
| Percent of Passes        |                |                          |                          |
| School                   | 92.6           |                          |                          |
| District                 | 93.8           | q                        | р                        |
| Province                 | 85.8           |                          |                          |

| <u>core</u> | <b>73.5</b><br>70.7<br>65.1 | р | р |  | <b>73.5</b> 70.7 65.1 | p | р |  |
|-------------|-----------------------------|---|---|--|-----------------------|---|---|--|
| Passes      | <b>92.6</b><br>93.8<br>85.8 | q | р |  | <b>92.6</b> 93.8 85.8 | q | р |  |
|             |                             |   |   |  |                       |   |   |  |