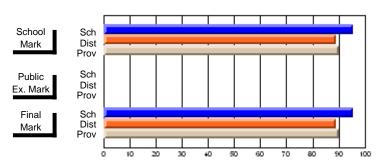

# District 9 - Avalon West

#247 - Roncalli Central High, Avondale

| Course: ART & DESIGN 3200      |                |                          |                          |                        |                          |                          |               |                          |                          |
|--------------------------------|----------------|--------------------------|--------------------------|------------------------|--------------------------|--------------------------|---------------|--------------------------|--------------------------|
| # students in course: 37       | School<br>Mark | School<br>vs<br>District | School<br>vs<br>Province | Public<br>Exam<br>Mark | School<br>vs<br>District | School<br>vs<br>Province | Final<br>Mark | School<br>vs<br>District | School<br>vs<br>Province |
| <u>Average Score</u><br>School | 76.6           |                          |                          |                        |                          |                          | 76.6          |                          |                          |
| District                       | 76.7           | q                        | р                        |                        |                          |                          | 76.7          | q                        | р                        |
| Province                       | 74.4           | 1                        | r                        |                        |                          |                          | 74.4          | -1                       |                          |
| Percent of Passes              |                |                          |                          |                        |                          |                          |               |                          |                          |
| School                         | 97.3           |                          |                          |                        |                          |                          | 97.3          |                          |                          |
| District                       | 97.8           | q                        | р                        |                        |                          |                          | 97.8          | q                        | р                        |
| Province                       | 94.0           |                          |                          |                        |                          |                          | 94.1          |                          |                          |