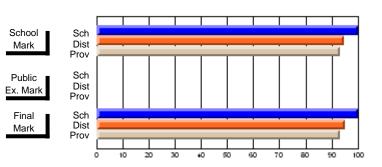

# District 9 - Avalon West

#247 - Roncalli Central High, Avondale

| Course: ART & DESIGN 3200      |                |                          |                          |                        |                          |                          |               |                          |                          |
|--------------------------------|----------------|--------------------------|--------------------------|------------------------|--------------------------|--------------------------|---------------|--------------------------|--------------------------|
| # students in course: 37       | School<br>Mark | School<br>vs<br>District | School<br>vs<br>Province | Public<br>Exam<br>Mark | School<br>vs<br>District | School<br>vs<br>Province | Final<br>Mark | School<br>vs<br>District | School<br>vs<br>Province |
| <u>Average Score</u><br>School | 76.6           |                          |                          |                        |                          |                          | 76.6          |                          |                          |
| District                       | 76.7           | q                        | р                        |                        |                          |                          | 76.7          | q                        | р                        |
| Province                       | 74.4           | 1                        | r                        |                        |                          |                          | 74.4          | -1                       |                          |
| Percent of Passes              |                |                          |                          |                        |                          |                          |               |                          |                          |
| School                         | 97.3           |                          |                          |                        |                          |                          | 97.3          |                          |                          |
| District                       | 97.8           | q                        | р                        |                        |                          |                          | 97.8          | q                        | р                        |
| Province                       | 94.0           |                          |                          |                        |                          |                          | 94.1          |                          |                          |