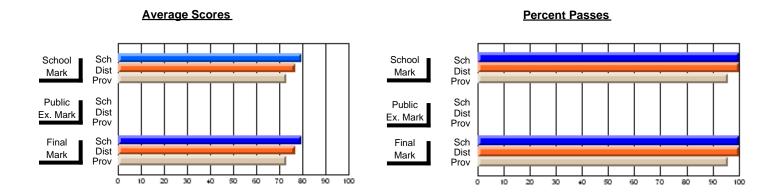

# **Subject: Enterprise Education**

| Course: CONSUMER STUDIES 1202              | 2                           |                          |                          |   |
|--------------------------------------------|-----------------------------|--------------------------|--------------------------|---|
| # students in course: 23                   | School<br>Mark              | School<br>vs<br>District | School<br>vs<br>Province | 1 |
| Average Score School District Province     | <b>61.0</b> 64.1 65.6       | q                        | q                        | • |
| Percent of Passes School District Province | <b>87.0</b><br>90.9<br>88.2 | q                        | q                        |   |

| Public<br>Exam<br>Mark | School<br>vs<br>District | School<br>vs<br>Province | Final<br>Mark               | School<br>vs<br>District | School<br>vs<br>Province |
|------------------------|--------------------------|--------------------------|-----------------------------|--------------------------|--------------------------|
|                        |                          |                          | <b>61.0</b> 64.2 65.6       | q                        | q                        |
|                        |                          |                          | <b>87.0</b><br>91.0<br>88.3 | q                        | q                        |