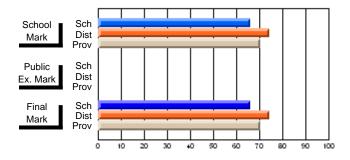

# Subject: Art

| Course: ART TECHNOLOGIES | 1201           |                          |                          |          |                        |                          |                          |                                                  |              |                          |                          |
|--------------------------|----------------|--------------------------|--------------------------|----------|------------------------|--------------------------|--------------------------|--------------------------------------------------|--------------|--------------------------|--------------------------|
| # students in course: 25 | School<br>Mark | School<br>vs<br>District | School<br>vs<br>Province |          | Public<br>Exam<br>Mark | School<br>vs<br>District | School<br>vs<br>Province |                                                  | inal<br>Iark | School<br>vs<br>District | School<br>vs<br>Province |
| Average Score<br>School  | 75.5           |                          |                          | <b> </b> |                        |                          |                          | <del>                                     </del> | <b>'</b> 5.5 |                          |                          |
| District                 | 68.0           | р                        | р                        |          |                        |                          |                          |                                                  | 3.3<br>8.0   | р                        | р                        |
| Province                 | 71.4           | 1                        | 1                        |          |                        |                          |                          | 7                                                | <b>'</b> 1.4 |                          | 1                        |
| Percent of Passes        |                |                          |                          |          |                        |                          |                          |                                                  |              |                          |                          |
| School                   | 100.0          |                          |                          | 1 1      |                        |                          |                          | 10                                               | 0.0          |                          |                          |
| District                 | 91.3           | р                        | р                        |          |                        |                          |                          | 9                                                | 1.3          | р                        | р                        |
| Province                 | 92.3           |                          |                          |          |                        |                          |                          | 9                                                | 2.2          |                          |                          |