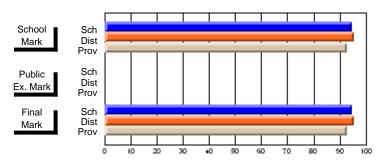

# Subject: Art

| Course: ART TECHNOLOGIES | 1201           |                          |                          |          |                        |                          |                          |                                                  |              |                          |                          |
|--------------------------|----------------|--------------------------|--------------------------|----------|------------------------|--------------------------|--------------------------|--------------------------------------------------|--------------|--------------------------|--------------------------|
| # students in course: 25 | School<br>Mark | School<br>vs<br>District | School<br>vs<br>Province |          | Public<br>Exam<br>Mark | School<br>vs<br>District | School<br>vs<br>Province |                                                  | inal<br>Iark | School<br>vs<br>District | School<br>vs<br>Province |
| Average Score<br>School  | 75.5           |                          |                          | <b> </b> |                        |                          |                          | <del>                                     </del> | <b>'</b> 5.5 |                          |                          |
| District                 | 68.0           | р                        | р                        |          |                        |                          |                          |                                                  | 3.3<br>8.0   | р                        | р                        |
| Province                 | 71.4           | 1                        | 1                        |          |                        |                          |                          | 7                                                | <b>'</b> 1.4 |                          | 1                        |
| Percent of Passes        |                |                          |                          |          |                        |                          |                          |                                                  |              |                          |                          |
| School                   | 100.0          |                          |                          | 1 1      |                        |                          |                          | 10                                               | 0.0          |                          |                          |
| District                 | 91.3           | р                        | р                        |          |                        |                          |                          | 9                                                | 1.3          | р                        | р                        |
| Province                 | 92.3           |                          |                          |          |                        |                          |                          | 9                                                | 2.2          |                          |                          |

# **Average Scores**

# School Mark Prov Public Sch Dist Prov Final Mark Prov Sch Dist Prov Final Sch Dist Prov Final Sch Dist Prov

# Percent Passes

Modification Time: 3:57:46PM

Modification Date: 2/27/2006 Source: Evaluation & Research

Web Site: http://www.education.gov.nf.ca/sch\_rep/2002/Index.htm

<sup>\*</sup> Data from the High School Certification System. The results from supplementary courses are not reflected in these results. All students obtaining a score of 48 or 49 on the final mark, were adjusted to 50 and are reflected in the Final Mark column.