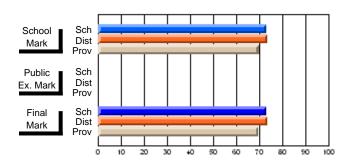

# Subject: Art

| Course: ART TECHNOLOGIES | 1201           |                          |                          |          |                        |                          |                          |                                                  |              |                          |                          |
|--------------------------|----------------|--------------------------|--------------------------|----------|------------------------|--------------------------|--------------------------|--------------------------------------------------|--------------|--------------------------|--------------------------|
| # students in course: 25 | School<br>Mark | School<br>vs<br>District | School<br>vs<br>Province |          | Public<br>Exam<br>Mark | School<br>vs<br>District | School<br>vs<br>Province |                                                  | inal<br>Iark | School<br>vs<br>District | School<br>vs<br>Province |
| Average Score<br>School  | 75.5           |                          |                          | <b> </b> |                        |                          |                          | <del>                                     </del> | <b>'</b> 5.5 |                          |                          |
| District                 | 68.0           | р                        | р                        |          |                        |                          |                          |                                                  | 3.3<br>8.0   | р                        | р                        |
| Province                 | 71.4           | 1                        | 1                        |          |                        |                          |                          | 7                                                | <b>'</b> 1.4 |                          | 1                        |
| Percent of Passes        |                |                          |                          |          |                        |                          |                          |                                                  |              |                          |                          |
| School                   | 100.0          |                          |                          | 1 1      |                        |                          |                          | 10                                               | 0.0          |                          |                          |
| District                 | 91.3           | р                        | р                        |          |                        |                          |                          | 9                                                | 1.3          | р                        | р                        |
| Province                 | 92.3           |                          |                          |          |                        |                          |                          | 9                                                | 2.2          |                          |                          |

# **Average Scores**

# School Mark Prov Public Sch Dist Prov Final Mark Prov Sch Dist Prov Final Sch Dist Prov Final Sch Dist Prov

# Percent Passes

Modification Time: 3:57:46PM

Modification Date: 2/27/2006 Source: Evaluation & Research

Web Site: http://www.education.gov.nf.ca/sch\_rep/2002/Index.htm

<sup>\*</sup> Data from the High School Certification System. The results from supplementary courses are not reflected in these results. All students obtaining a score of 48 or 49 on the final mark, were adjusted to 50 and are reflected in the Final Mark column.