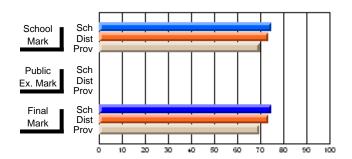

# District 9 - Avalon West

#247 - Roncalli Central High, Avondale

| Grad | es: | 5-1 | 2 |
|------|-----|-----|---|
|      |     |     |   |

| # students in course: 14                   | School<br>Mark               | School<br>vs<br>District | School<br>vs<br>Province | Public<br>Exam<br>Mark | School<br>vs<br>District | School<br>vs<br>Province | Final<br>Mark                | School<br>vs<br>District | School<br>vs<br>Province |
|--------------------------------------------|------------------------------|--------------------------|--------------------------|------------------------|--------------------------|--------------------------|------------------------------|--------------------------|--------------------------|
| Average Score School District Province     | <b>73.0</b> 73.4 72.9        | q                        | р                        |                        |                          |                          | <b>73.0</b> 73.4 72.9        | q                        | р                        |
| Percent of Passes School District Province | <b>100.0</b><br>95.6<br>92.9 | р                        | Р                        |                        |                          |                          | <b>100.0</b><br>95.6<br>92.9 | p                        | р                        |

### **Average Scores** Percent Passes School Sch School Sch Dist Mark Dist Mark Prov Prov Sch Public Sch Public Ex. Mark Dist Dist Ex. Mark Prov Prov Sch Dist Prov Final Final Sch Dist Mark Mark

Modification Time: 3:57:46PM

<sup>\*</sup> Data from the High School Certification System. The results from supplementary courses are not reflected in these results. All students obtaining a score of 48 or 49 on the final mark, were adjusted to 50 and are reflected in the Final Mark column.