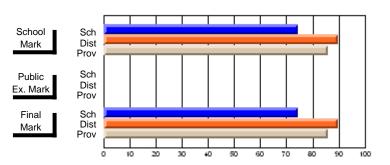

# Subject: Art

| Course: ART TECHNOLOGIES | 1201           |                          |                          |          |                        |                          |                          |                                                  |              |                          |                          |
|--------------------------|----------------|--------------------------|--------------------------|----------|------------------------|--------------------------|--------------------------|--------------------------------------------------|--------------|--------------------------|--------------------------|
| # students in course: 25 | School<br>Mark | School<br>vs<br>District | School<br>vs<br>Province |          | Public<br>Exam<br>Mark | School<br>vs<br>District | School<br>vs<br>Province |                                                  | inal<br>Iark | School<br>vs<br>District | School<br>vs<br>Province |
| Average Score<br>School  | 75.5           |                          |                          | <b> </b> |                        |                          |                          | <del>                                     </del> | <b>'</b> 5.5 |                          |                          |
| District                 | 68.0           | р                        | р                        |          |                        |                          |                          |                                                  | 3.3<br>8.0   | р                        | р                        |
| Province                 | 71.4           | 1                        | 1                        |          |                        |                          |                          | 7                                                | <b>'</b> 1.4 |                          | 1                        |
| Percent of Passes        |                |                          |                          |          |                        |                          |                          |                                                  |              |                          |                          |
| School                   | 100.0          |                          |                          | 1 1      |                        |                          |                          | 10                                               | 0.0          |                          |                          |
| District                 | 91.3           | р                        | р                        |          |                        |                          |                          | 9                                                | 1.3          | р                        | р                        |
| Province                 | 92.3           |                          |                          |          |                        |                          |                          | 9                                                | 2.2          |                          |                          |