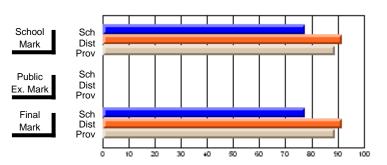

# District 9 - Avalon West

#247 - Roncalli Central High, Avondale

| Grad | es: | 5-1 | 2 |
|------|-----|-----|---|
|      |     |     |   |

| # students in course: 14                   | School<br>Mark               | School<br>vs<br>District | School<br>vs<br>Province | Public<br>Exam<br>Mark | School<br>vs<br>District | School<br>vs<br>Province | Final<br>Mark                | School<br>vs<br>District | School<br>vs<br>Province |
|--------------------------------------------|------------------------------|--------------------------|--------------------------|------------------------|--------------------------|--------------------------|------------------------------|--------------------------|--------------------------|
| Average Score School District Province     | <b>73.0</b> 73.4 72.9        | q                        | р                        |                        |                          |                          | <b>73.0</b> 73.4 72.9        | q                        | р                        |
| Percent of Passes School District Province | <b>100.0</b><br>95.6<br>92.9 | р                        | Р                        |                        |                          |                          | <b>100.0</b><br>95.6<br>92.9 | p                        | р                        |

### **Average Scores** Percent Passes School Sch School Sch Dist Mark Dist Mark Prov Prov Sch Public Sch Public Ex. Mark Dist Dist Ex. Mark Prov Prov Sch Dist Prov Final Final Sch Dist Mark Mark

Modification Time: 3:57:46PM

<sup>\*</sup> Data from the High School Certification System. The results from supplementary courses are not reflected in these results. All students obtaining a score of 48 or 49 on the final mark, were adjusted to 50 and are reflected in the Final Mark column.