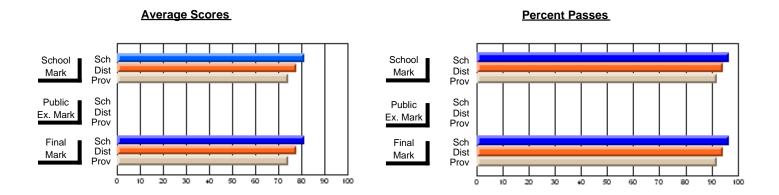

# District 9 - Avalon West

#247 - Roncalli Central High, Avondale

| Grad | es: | 5-1 | 2 |
|------|-----|-----|---|
|      |     |     |   |

| # students in course: 14                   | School<br>Mark               | School<br>vs<br>District | School<br>vs<br>Province | Public<br>Exam<br>Mark | School<br>vs<br>District | School<br>vs<br>Province | Final<br>Mark                | School<br>vs<br>District | School<br>vs<br>Province |
|--------------------------------------------|------------------------------|--------------------------|--------------------------|------------------------|--------------------------|--------------------------|------------------------------|--------------------------|--------------------------|
| Average Score School District Province     | <b>73.0</b> 73.4 72.9        | q                        | р                        |                        |                          |                          | <b>73.0</b> 73.4 72.9        | q                        | р                        |
| Percent of Passes School District Province | <b>100.0</b><br>95.6<br>92.9 | р                        | Р                        |                        |                          |                          | <b>100.0</b><br>95.6<br>92.9 | p                        | р                        |