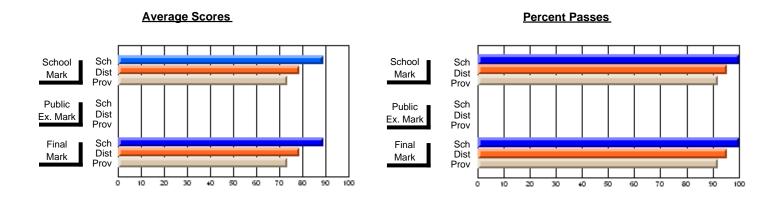

# District 9 - Avalon West

#247 - Roncalli Central High, Avondale

Grades: 5-12

# Subject: Art

| Course: ART TECHNOLOGIES | 1201           |                          |                          |          |                        |                          |                          |                                                  |              |                          |                          |
|--------------------------|----------------|--------------------------|--------------------------|----------|------------------------|--------------------------|--------------------------|--------------------------------------------------|--------------|--------------------------|--------------------------|
| # students in course: 25 | School<br>Mark | School<br>vs<br>District | School<br>vs<br>Province |          | Public<br>Exam<br>Mark | School<br>vs<br>District | School<br>vs<br>Province |                                                  | inal<br>Iark | School<br>vs<br>District | School<br>vs<br>Province |
| Average Score<br>School  | 75.5           |                          |                          | <b> </b> |                        |                          |                          | <del>                                     </del> | <b>'</b> 5.5 |                          |                          |
| District                 | 68.0           | р                        | р                        |          |                        |                          |                          |                                                  | 3.3<br>8.0   | р                        | р                        |
| Province                 | 71.4           | 1                        | 1                        |          |                        |                          |                          | 7                                                | <b>'</b> 1.4 |                          | 1                        |
| Percent of Passes        |                |                          |                          |          |                        |                          |                          |                                                  |              |                          |                          |
| School                   | 100.0          |                          |                          | 1 1      |                        |                          |                          | 10                                               | 0.0          |                          |                          |
| District                 | 91.3           | р                        | р                        |          |                        |                          |                          | 9                                                | 1.3          | р                        | р                        |
| Province                 | 92.3           |                          |                          |          |                        |                          |                          | 9                                                | 2.2          |                          |                          |