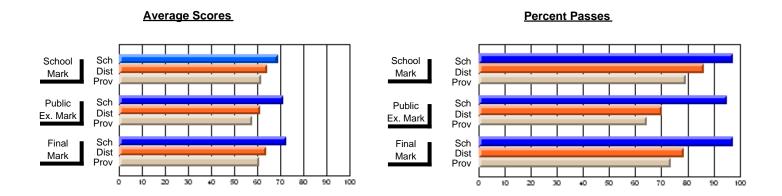

# **Subject: Enterprise Education**

| Course: CONSUMER STUDIES 1202              | 2                           |                          |                          |   |
|--------------------------------------------|-----------------------------|--------------------------|--------------------------|---|
| # students in course: 23                   | School<br>Mark              | School<br>vs<br>District | School<br>vs<br>Province | 1 |
| Average Score School District Province     | <b>61.0</b> 64.1 65.6       | q                        | q                        | • |
| Percent of Passes School District Province | <b>87.0</b><br>90.9<br>88.2 | q                        | q                        |   |

| Public<br>Exam<br>Mark | School<br>vs<br>District | School<br>vs<br>Province | Final<br>Mark               | School<br>vs<br>District | School<br>vs<br>Province |
|------------------------|--------------------------|--------------------------|-----------------------------|--------------------------|--------------------------|
|                        |                          |                          | <b>61.0</b> 64.2 65.6       | q                        | q                        |
|                        |                          |                          | <b>87.0</b><br>91.0<br>88.3 | q                        | q                        |