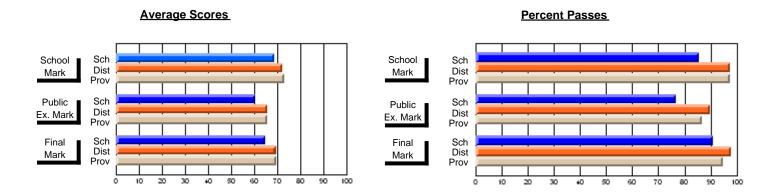

# **Subject: Enterprise Education**

| Course: CONSUMER STUDIES 1202              | 2                           |                          |                          |   |
|--------------------------------------------|-----------------------------|--------------------------|--------------------------|---|
| # students in course: 23                   | School<br>Mark              | School<br>vs<br>District | School<br>vs<br>Province | 1 |
| Average Score School District Province     | <b>61.0</b> 64.1 65.6       | q                        | q                        | • |
| Percent of Passes School District Province | <b>87.0</b><br>90.9<br>88.2 | q                        | q                        |   |

| Public<br>Exam<br>Mark | School<br>vs<br>District | School<br>vs<br>Province | Final<br>Mark               | School<br>vs<br>District | School<br>vs<br>Province |
|------------------------|--------------------------|--------------------------|-----------------------------|--------------------------|--------------------------|
|                        |                          |                          | <b>61.0</b> 64.2 65.6       | q                        | q                        |
|                        |                          |                          | <b>87.0</b><br>91.0<br>88.3 | q                        | q                        |