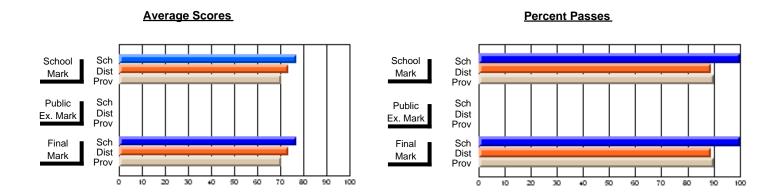

# Subject: Art

| Course: ART TECHNOLOGIES | 1201           |                          |                          |          |                        |                          |                          |                                                  |              |                          |                          |
|--------------------------|----------------|--------------------------|--------------------------|----------|------------------------|--------------------------|--------------------------|--------------------------------------------------|--------------|--------------------------|--------------------------|
| # students in course: 25 | School<br>Mark | School<br>vs<br>District | School<br>vs<br>Province |          | Public<br>Exam<br>Mark | School<br>vs<br>District | School<br>vs<br>Province |                                                  | inal<br>Iark | School<br>vs<br>District | School<br>vs<br>Province |
| Average Score<br>School  | 75.5           |                          |                          | <b> </b> |                        |                          |                          | <del>                                     </del> | <b>'</b> 5.5 |                          |                          |
| District                 | 68.0           | р                        | р                        |          |                        |                          |                          |                                                  | 3.3<br>8.0   | р                        | р                        |
| Province                 | 71.4           | 1                        | 1                        |          |                        |                          |                          | 7                                                | <b>'</b> 1.4 |                          | 1                        |
| Percent of Passes        |                |                          |                          |          |                        |                          |                          |                                                  |              |                          |                          |
| School                   | 100.0          |                          |                          | 1 1      |                        |                          |                          | 10                                               | 0.0          |                          |                          |
| District                 | 91.3           | р                        | р                        |          |                        |                          |                          | 9                                                | 1.3          | р                        | р                        |
| Province                 | 92.3           |                          |                          |          |                        |                          |                          | 9                                                | 2.2          |                          |                          |