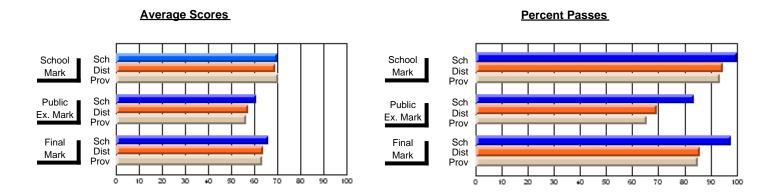

# Subject: English Language

| Course: ENGLISH 1200                       |                              |                          |                          |   |
|--------------------------------------------|------------------------------|--------------------------|--------------------------|---|
| # students in course: 11                   | School<br>Mark               | School<br>vs<br>District | School<br>vs<br>Province |   |
| Average Score School District Province     | <b>65.1</b> 65.0 62.9        | р                        | р                        | - |
| Percent of Passes School District Province | <b>100.0</b><br>91.8<br>88.9 | р                        | р                        |   |

| Public<br>Exam<br>Mark | School<br>vs<br>District | School<br>vs<br>Province | Final<br>Mark               | School<br>vs<br>District | School<br>vs<br>Province |
|------------------------|--------------------------|--------------------------|-----------------------------|--------------------------|--------------------------|
|                        |                          |                          | <b>65.1</b><br>65.1<br>62.9 | р                        | р                        |
|                        |                          |                          | <b>00.0</b><br>91.8<br>88.9 | р                        | р                        |

# **Average Scores**

# School Mark Prov Public Sch Dist Prov Final Sch Dist Prov Final Sch Dist Prov

# Percent Passes

Modification Time: 3:57:46PM

<sup>\*</sup> Data from the High School Certification System. The results from supplementary courses are not reflected in these results. All students obtaining a score of 48 or 49 on the final mark, were adjusted to 50 and are reflected in the Final Mark column.