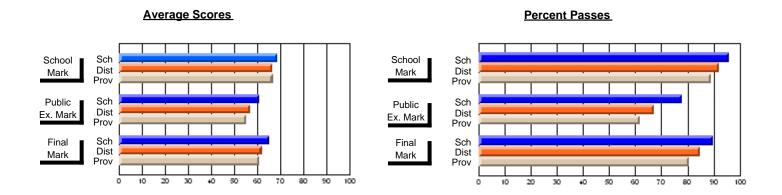

# **Subject: Enterprise Education**

| Course: CONSUMER STUDIES 1202              | 2                           |                          |                          |   |
|--------------------------------------------|-----------------------------|--------------------------|--------------------------|---|
| # students in course: 23                   | School<br>Mark              | School<br>vs<br>District | School<br>vs<br>Province | 1 |
| Average Score School District Province     | <b>61.0</b> 64.1 65.6       | q                        | q                        | • |
| Percent of Passes School District Province | <b>87.0</b><br>90.9<br>88.2 | q                        | q                        |   |

| Public<br>Exam<br>Mark | School<br>vs<br>District | School<br>vs<br>Province | Final<br>Mark               | School<br>vs<br>District | School<br>vs<br>Province |
|------------------------|--------------------------|--------------------------|-----------------------------|--------------------------|--------------------------|
|                        |                          |                          | <b>61.0</b> 64.2 65.6       | q                        | q                        |
|                        |                          |                          | <b>87.0</b><br>91.0<br>88.3 | q                        | q                        |