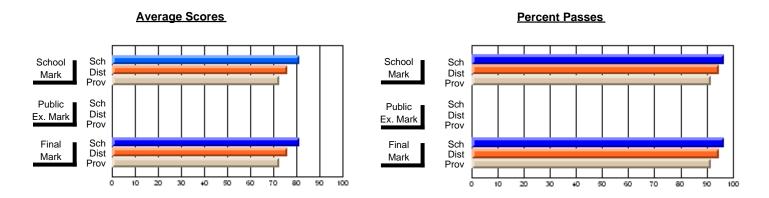

# Subject: Art

| Course: ART TECHNOLOGIES | 1201           |                          |                          |          |                        |                          |                          |                                                  |              |                          |                          |
|--------------------------|----------------|--------------------------|--------------------------|----------|------------------------|--------------------------|--------------------------|--------------------------------------------------|--------------|--------------------------|--------------------------|
| # students in course: 25 | School<br>Mark | School<br>vs<br>District | School<br>vs<br>Province |          | Public<br>Exam<br>Mark | School<br>vs<br>District | School<br>vs<br>Province |                                                  | inal<br>Iark | School<br>vs<br>District | School<br>vs<br>Province |
| Average Score<br>School  | 75.5           |                          |                          | <b> </b> |                        |                          |                          | <del>                                     </del> | <b>'</b> 5.5 |                          |                          |
| District                 | 68.0           | р                        | р                        |          |                        |                          |                          |                                                  | 3.3<br>8.0   | р                        | р                        |
| Province                 | 71.4           | 1                        | 1                        |          |                        |                          |                          | 7                                                | <b>'</b> 1.4 |                          | 1                        |
| Percent of Passes        |                |                          |                          |          |                        |                          |                          |                                                  |              |                          |                          |
| School                   | 100.0          |                          |                          | 1 1      |                        |                          |                          | 10                                               | 0.0          |                          |                          |
| District                 | 91.3           | р                        | р                        |          |                        |                          |                          | 9                                                | 1.3          | р                        | р                        |
| Province                 | 92.3           |                          |                          |          |                        |                          |                          | 9                                                | 2.2          |                          |                          |