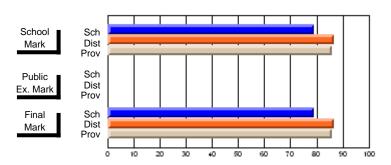

# District 9 - Avalon West

#247 - Roncalli Central High, Avondale

nool School Scl

| Course: ENGLISH 1201                       |                             |                          |                          |
|--------------------------------------------|-----------------------------|--------------------------|--------------------------|
| # students in course: 48                   | School<br>Mark              | School<br>vs<br>District | School<br>vs<br>Province |
| Average Score School District Province     | <b>71.8</b> 67.5 66.6       | р                        | р                        |
| Percent of Passes School District Province | <b>95.8</b><br>92.9<br>90.3 | р                        | p                        |

| Public<br>Exam<br>Mark | School<br>vs<br>District | School<br>vs<br>Province | Final<br>Mark         | School<br>vs<br>District | School<br>vs<br>Province |  |
|------------------------|--------------------------|--------------------------|-----------------------|--------------------------|--------------------------|--|
|                        |                          |                          | <b>71.8</b> 67.5 66.6 | p                        | p                        |  |
|                        |                          |                          | <b>95.8</b> 92.9 90.3 | p                        | р                        |  |

Grades: 5-12

# School Sch Dist Prov Public Sch Ex. Mark Dist Prov Final Sch Dist Prov

**Average Scores** 

Modification Time: 3:57:46PM

<sup>\*</sup> Data from the High School Certification System. The results from supplementary courses are not reflected in these results. All students obtaining a score of 48 or 49 on the final mark, were adjusted to 50 and are reflected in the Final Mark column.