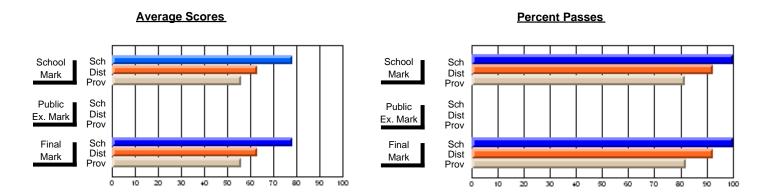

# **Subject: Enterprise Education**

| Course: CONSUMER STUDIES 1202              | 2                           |                          |                          |   |
|--------------------------------------------|-----------------------------|--------------------------|--------------------------|---|
| # students in course: 23                   | School<br>Mark              | School<br>vs<br>District | School<br>vs<br>Province | 1 |
| Average Score School District Province     | <b>61.0</b> 64.1 65.6       | q                        | q                        | • |
| Percent of Passes School District Province | <b>87.0</b><br>90.9<br>88.2 | q                        | q                        |   |

| Public<br>Exam<br>Mark | School<br>vs<br>District | School<br>vs<br>Province | Final<br>Mark               | School<br>vs<br>District | School<br>vs<br>Province |
|------------------------|--------------------------|--------------------------|-----------------------------|--------------------------|--------------------------|
|                        |                          |                          | <b>61.0</b> 64.2 65.6       | q                        | q                        |
|                        |                          |                          | <b>87.0</b><br>91.0<br>88.3 | q                        | q                        |