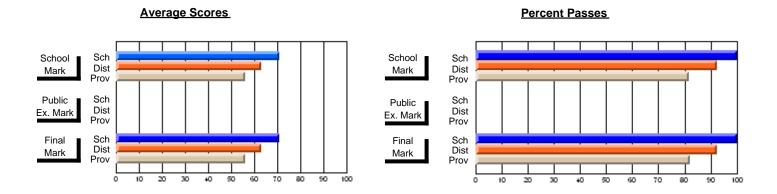

# **Subject: Enterprise Education**

| Course: CONSUMER STUDIES 1202              | 2                           |                          |                          |   |
|--------------------------------------------|-----------------------------|--------------------------|--------------------------|---|
| # students in course: 23                   | School<br>Mark              | School<br>vs<br>District | School<br>vs<br>Province | 1 |
| Average Score School District Province     | <b>61.0</b> 64.1 65.6       | q                        | q                        | • |
| Percent of Passes School District Province | <b>87.0</b><br>90.9<br>88.2 | q                        | q                        |   |

| Public<br>Exam<br>Mark | School<br>vs<br>District | School<br>vs<br>Province | Final<br>Mark               | School<br>vs<br>District | School<br>vs<br>Province |
|------------------------|--------------------------|--------------------------|-----------------------------|--------------------------|--------------------------|
|                        |                          |                          | <b>61.0</b> 64.2 65.6       | q                        | q                        |
|                        |                          |                          | <b>87.0</b><br>91.0<br>88.3 | q                        | q                        |