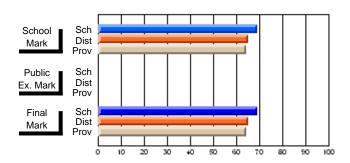

# **Subject: Enterprise Education**

| Course: CONSUMER STUDIES 1202              | 2                           |                          |                          |   |
|--------------------------------------------|-----------------------------|--------------------------|--------------------------|---|
| # students in course: 23                   | School<br>Mark              | School<br>vs<br>District | School<br>vs<br>Province | 1 |
| Average Score School District Province     | <b>61.0</b> 64.1 65.6       | q                        | q                        | • |
| Percent of Passes School District Province | <b>87.0</b><br>90.9<br>88.2 | q                        | q                        |   |

| Public<br>Exam<br>Mark | School<br>vs<br>District | School<br>vs<br>Province | Final<br>Mark               | School<br>vs<br>District | School<br>vs<br>Province |
|------------------------|--------------------------|--------------------------|-----------------------------|--------------------------|--------------------------|
|                        |                          |                          | <b>61.0</b> 64.2 65.6       | q                        | q                        |
|                        |                          |                          | <b>87.0</b><br>91.0<br>88.3 | q                        | q                        |