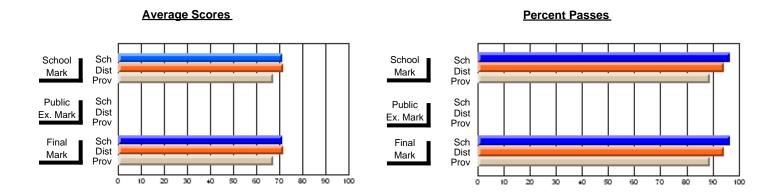

# District 9 - Avalon West

#247 - Roncalli Central High, Avondale

| Course: ART & DESIGN 3200      |                |                          |                          |                        |                          |                          |               |                          |                          |
|--------------------------------|----------------|--------------------------|--------------------------|------------------------|--------------------------|--------------------------|---------------|--------------------------|--------------------------|
| # students in course: 37       | School<br>Mark | School<br>vs<br>District | School<br>vs<br>Province | Public<br>Exam<br>Mark | School<br>vs<br>District | School<br>vs<br>Province | Final<br>Mark | School<br>vs<br>District | School<br>vs<br>Province |
| <u>Average Score</u><br>School | 76.6           |                          |                          |                        |                          |                          | 76.6          |                          |                          |
| District                       | 76.7           | q                        | р                        |                        |                          |                          | 76.7          | q                        | р                        |
| Province                       | 74.4           | 1                        | r                        |                        |                          |                          | 74.4          | -1                       |                          |
| Percent of Passes              |                |                          |                          |                        |                          |                          |               |                          |                          |
| School                         | 97.3           |                          |                          |                        |                          |                          | 97.3          |                          |                          |
| District                       | 97.8           | q                        | р                        |                        |                          |                          | 97.8          | q                        | р                        |
| Province                       | 94.0           |                          |                          |                        |                          |                          | 94.1          |                          |                          |

### **Average Scores Percent Passes** Sch School Sch School Dist Mark Dist Mark Prov Prov Sch Public Sch Public Dist Ex. Mark Dist Ex. Mark Prov Prov Sch Dist Prov Final Final Sch Dist Mark Mark Prov

Modification Time: 3:57:46PM

<sup>\*</sup> Data from the High School Certification System. The results from supplementary courses are not reflected in these results. All students obtaining a score of 48 or 49 on the final mark, were adjusted to 50 and are reflected in the Final Mark column.