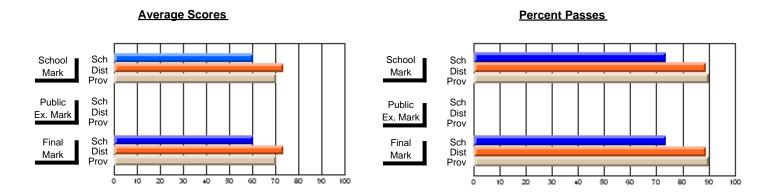

# District 9 - Avalon West

Province

#247 - Roncalli Central High, Avondale

| Course: WRITING 2203                   |                             |                          |                          |                        |                          |                          |                             |                          |                          |
|----------------------------------------|-----------------------------|--------------------------|--------------------------|------------------------|--------------------------|--------------------------|-----------------------------|--------------------------|--------------------------|
| # students in course: 74               | School<br>Mark              | School<br>vs<br>District | School<br>vs<br>Province | Public<br>Exam<br>Mark | School<br>vs<br>District | School<br>vs<br>Province | Final<br>Mark               | School<br>vs<br>District | School<br>vs<br>Province |
| Average Score School District Province | <b>60.9</b><br>71.6<br>67.4 | q                        | q                        |                        |                          |                          | <b>60.9</b><br>71.6<br>67.4 | q                        | q                        |
| Percent of Passes School District      | <b>83.8</b><br>94.4         | q                        | q                        |                        |                          |                          | <b>83.8</b> 94.4            | q                        | q                        |

Grades: 5-12

89.0