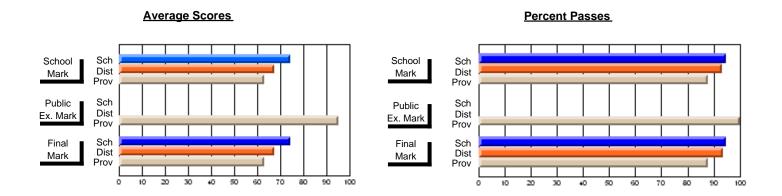

# Subject: Art

| Course: ART TECHNOLOGIES | 1201           |                          |                          |          |                        |                          |                          |                                                  |              |                          |                          |
|--------------------------|----------------|--------------------------|--------------------------|----------|------------------------|--------------------------|--------------------------|--------------------------------------------------|--------------|--------------------------|--------------------------|
| # students in course: 25 | School<br>Mark | School<br>vs<br>District | School<br>vs<br>Province |          | Public<br>Exam<br>Mark | School<br>vs<br>District | School<br>vs<br>Province |                                                  | inal<br>Iark | School<br>vs<br>District | School<br>vs<br>Province |
| Average Score<br>School  | 75.5           |                          |                          | <b> </b> |                        |                          |                          | <del>                                     </del> | <b>'</b> 5.5 |                          |                          |
| District                 | 68.0           | р                        | р                        |          |                        |                          |                          |                                                  | 3.3<br>8.0   | р                        | р                        |
| Province                 | 71.4           | 1                        | 1                        |          |                        |                          |                          | 7                                                | <b>'</b> 1.4 |                          | 1                        |
| Percent of Passes        |                |                          |                          |          |                        |                          |                          |                                                  |              |                          |                          |
| School                   | 100.0          |                          |                          | 1 1      |                        |                          |                          | 10                                               | 0.0          |                          |                          |
| District                 | 91.3           | р                        | р                        |          |                        |                          |                          | 9                                                | 1.3          | р                        | р                        |
| Province                 | 92.3           |                          |                          |          |                        |                          |                          | 9                                                | 2.2          |                          |                          |