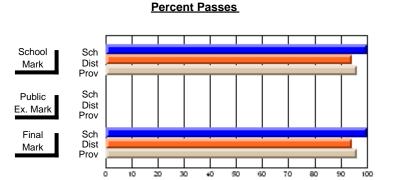

# **Subject: Enterprise Education**

| Course: CONSUMER STUDIES 1202              | 2                           |                          |                          |   |
|--------------------------------------------|-----------------------------|--------------------------|--------------------------|---|
| # students in course: 23                   | School<br>Mark              | School<br>vs<br>District | School<br>vs<br>Province | 1 |
| Average Score School District Province     | <b>61.0</b> 64.1 65.6       | q                        | q                        | • |
| Percent of Passes School District Province | <b>87.0</b><br>90.9<br>88.2 | q                        | q                        |   |

| Public<br>Exam<br>Mark | School<br>vs<br>District | School<br>vs<br>Province | Final<br>Mark               | School<br>vs<br>District | School<br>vs<br>Province |
|------------------------|--------------------------|--------------------------|-----------------------------|--------------------------|--------------------------|
|                        |                          |                          | <b>61.0</b> 64.2 65.6       | q                        | q                        |
|                        |                          |                          | <b>87.0</b><br>91.0<br>88.3 | q                        | q                        |

# **Percent Passes**

Modification Time: 3:57:46PM

Modification Date: 2/27/2006

<sup>\*</sup> Data from the High School Certification System. The results from supplementary courses are not reflected in these results. All students obtaining a score of 48 or 49 on the final mark, were adjusted to 50 and are reflected in the Final Mark column.