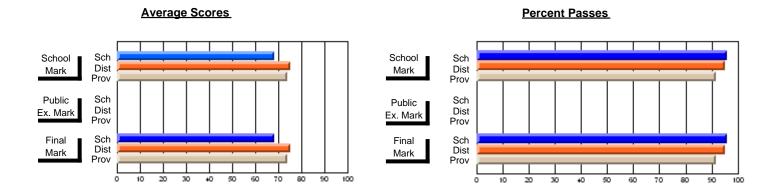

# **Subject: Enterprise Education**

| Course: CONSUMER STUDIES 1202              | 2                           |                          |                          |   |
|--------------------------------------------|-----------------------------|--------------------------|--------------------------|---|
| # students in course: 23                   | School<br>Mark              | School<br>vs<br>District | School<br>vs<br>Province | 1 |
| Average Score School District Province     | <b>61.0</b> 64.1 65.6       | q                        | q                        | • |
| Percent of Passes School District Province | <b>87.0</b><br>90.9<br>88.2 | q                        | q                        |   |

| Public<br>Exam<br>Mark | School<br>vs<br>District | School<br>vs<br>Province | Final<br>Mark               | School<br>vs<br>District | School<br>vs<br>Province |
|------------------------|--------------------------|--------------------------|-----------------------------|--------------------------|--------------------------|
|                        |                          |                          | <b>61.0</b> 64.2 65.6       | q                        | q                        |
|                        |                          |                          | <b>87.0</b><br>91.0<br>88.3 | q                        | q                        |