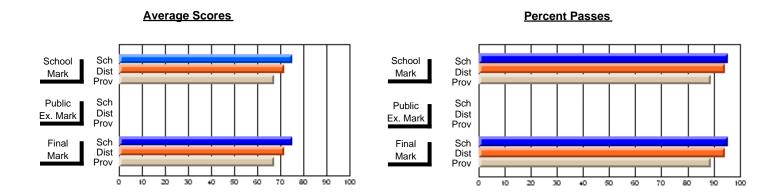

Grades: 5-12

| # students in course: 27 | School<br>Mark | School<br>vs<br>District | School<br>vs<br>Province |
|--------------------------|----------------|--------------------------|--------------------------|
| Average Score School     | 73.5           |                          |                          |
| District                 | 70.7           | -                        |                          |
| Province                 | 65.1           | р                        | Р                        |
| FIOVINCE                 | 03.1           |                          |                          |
| Percent of Passes        |                |                          |                          |
| School                   | 92.6           |                          |                          |
| District                 | 93.8           | q                        | р                        |
| Province                 | 85.8           |                          |                          |

| <u>core</u> | <b>73.5</b><br>70.7<br>65.1 | р | р |  | <b>73.5</b> 70.7 65.1 | p | р |  |
|-------------|-----------------------------|---|---|--|-----------------------|---|---|--|
| Passes      | <b>92.6</b><br>93.8<br>85.8 | q | р |  | <b>92.6</b> 93.8 85.8 | q | р |  |
|             |                             |   |   |  |                       |   |   |  |

### Sch School Dist Mark Prov Sch Public Ex. Mark Dist Prov Sch Dist Prov Final Mark

**Average Scores** 

Percent Passes

Modification Time: 3:57:46PM

Modification Date: 2/27/2006

<sup>\*</sup> Data from the High School Certification System. The results from supplementary courses are not reflected in these results. All students obtaining a score of 48 or 49 on the final mark, were adjusted to 50 and are reflected in the Final Mark column.