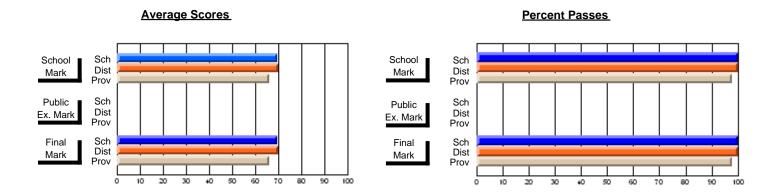

# Subject: Art

| Course: ART TECHNOLOGIES | 1201           |                          |                          |          |                        |                          |                          |                                                  |              |                          |                          |
|--------------------------|----------------|--------------------------|--------------------------|----------|------------------------|--------------------------|--------------------------|--------------------------------------------------|--------------|--------------------------|--------------------------|
| # students in course: 25 | School<br>Mark | School<br>vs<br>District | School<br>vs<br>Province |          | Public<br>Exam<br>Mark | School<br>vs<br>District | School<br>vs<br>Province |                                                  | inal<br>Iark | School<br>vs<br>District | School<br>vs<br>Province |
| Average Score<br>School  | 75.5           |                          |                          | <b> </b> |                        |                          |                          | <del>                                     </del> | <b>'</b> 5.5 |                          |                          |
| District                 | 68.0           | р                        | р                        |          |                        |                          |                          |                                                  | 3.3<br>8.0   | р                        | р                        |
| Province                 | 71.4           | 1                        | 1                        |          |                        |                          |                          | 7                                                | <b>'</b> 1.4 |                          | 1                        |
| Percent of Passes        |                |                          |                          |          |                        |                          |                          |                                                  |              |                          |                          |
| School                   | 100.0          |                          |                          | 1 1      |                        |                          |                          | 10                                               | 0.0          |                          |                          |
| District                 | 91.3           | р                        | р                        |          |                        |                          |                          | 9                                                | 1.3          | р                        | р                        |
| Province                 | 92.3           |                          |                          |          |                        |                          |                          | 9                                                | 2.2          |                          |                          |