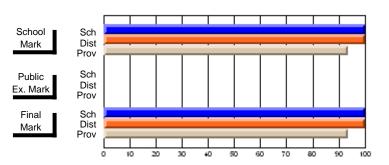

# District 9 - Avalon West

#247 - Roncalli Central High, Avondale

| Course: ART & DESIGN 3200      |                |                          |                          |                        |                          |                          |               |                          |                          |
|--------------------------------|----------------|--------------------------|--------------------------|------------------------|--------------------------|--------------------------|---------------|--------------------------|--------------------------|
| # students in course: 37       | School<br>Mark | School<br>vs<br>District | School<br>vs<br>Province | Public<br>Exam<br>Mark | School<br>vs<br>District | School<br>vs<br>Province | Final<br>Mark | School<br>vs<br>District | School<br>vs<br>Province |
| <u>Average Score</u><br>School | 76.6           |                          |                          |                        |                          |                          | 76.6          |                          |                          |
| District                       | 76.7           | q                        | р                        |                        |                          |                          | 76.7          | q                        | р                        |
| Province                       | 74.4           | 1                        | r                        |                        |                          |                          | 74.4          | -1                       |                          |
| Percent of Passes              |                |                          |                          |                        |                          |                          |               |                          |                          |
| School                         | 97.3           |                          |                          |                        |                          |                          | 97.3          |                          |                          |
| District                       | 97.8           | q                        | р                        |                        |                          |                          | 97.8          | q                        | р                        |
| Province                       | 94.0           |                          |                          |                        |                          |                          | 94.1          |                          |                          |