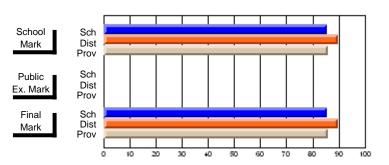

# District 9 - Avalon West

#247 - Roncalli Central High, Avondale

| Course: ART & DESIGN 3200      |                |                          |                          |                        |                          |                          |               |                          |                          |
|--------------------------------|----------------|--------------------------|--------------------------|------------------------|--------------------------|--------------------------|---------------|--------------------------|--------------------------|
| # students in course: 37       | School<br>Mark | School<br>vs<br>District | School<br>vs<br>Province | Public<br>Exam<br>Mark | School<br>vs<br>District | School<br>vs<br>Province | Final<br>Mark | School<br>vs<br>District | School<br>vs<br>Province |
| <u>Average Score</u><br>School | 76.6           |                          |                          |                        |                          |                          | 76.6          |                          |                          |
| District                       | 76.7           | q                        | р                        |                        |                          |                          | 76.7          | q                        | р                        |
| Province                       | 74.4           | 1                        | r                        |                        |                          |                          | 74.4          | -1                       |                          |
| Percent of Passes              |                |                          |                          |                        |                          |                          |               |                          |                          |
| School                         | 97.3           |                          |                          |                        |                          |                          | 97.3          |                          |                          |
| District                       | 97.8           | q                        | р                        |                        |                          |                          | 97.8          | q                        | р                        |
| Province                       | 94.0           |                          |                          |                        |                          |                          | 94.1          |                          |                          |

Grades: 5-12

### **Average Scores Percent Passes** Sch School Sch School Dist Mark Dist Mark Prov Prov Sch Public Sch Public Dist Ex. Mark Dist Ex. Mark Prov Prov Sch Dist Prov Final Final Sch Dist Mark Mark Prov

Modification Time: 3:57:46PM

<sup>\*</sup> Data from the High School Certification System. The results from supplementary courses are not reflected in these results. All students obtaining a score of 48 or 49 on the final mark, were adjusted to 50 and are reflected in the Final Mark column.