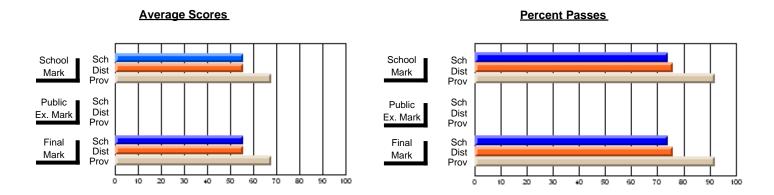

# **Subject: Enterprise Education**

| Course: CONSUMER STUDIES 1202              | 2                           |                          |                          |   |
|--------------------------------------------|-----------------------------|--------------------------|--------------------------|---|
| # students in course: 23                   | School<br>Mark              | School<br>vs<br>District | School<br>vs<br>Province | 1 |
| Average Score School District Province     | <b>61.0</b> 64.1 65.6       | q                        | q                        | • |
| Percent of Passes School District Province | <b>87.0</b><br>90.9<br>88.2 | q                        | q                        |   |

| Public<br>Exam<br>Mark | School<br>vs<br>District | School<br>vs<br>Province | Final<br>Mark               | School<br>vs<br>District | School<br>vs<br>Province |
|------------------------|--------------------------|--------------------------|-----------------------------|--------------------------|--------------------------|
|                        |                          |                          | <b>61.0</b> 64.2 65.6       | q                        | q                        |
|                        |                          |                          | <b>87.0</b><br>91.0<br>88.3 | q                        | q                        |

# **Average Scores**

# School Mark Dist Prov Public Sch Dist Prov Final Mark Dist Prov Final Mark Dist Prov

# **Percent Passes**

Modification Time: 3:57:46PM

Modification Date: 2/27/2006

<sup>\*</sup> Data from the High School Certification System. The results from supplementary courses are not reflected in these results. All students obtaining a score of 48 or 49 on the final mark, were adjusted to 50 and are reflected in the Final Mark column.