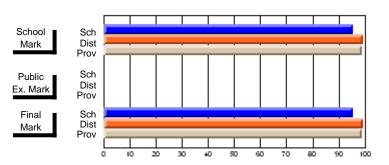

# Subject: Art

| Course: ART TECHNOLOGIES | 1201           |                          |                          |          |                        |                          |                          |                                                  |              |                          |                          |
|--------------------------|----------------|--------------------------|--------------------------|----------|------------------------|--------------------------|--------------------------|--------------------------------------------------|--------------|--------------------------|--------------------------|
| # students in course: 25 | School<br>Mark | School<br>vs<br>District | School<br>vs<br>Province |          | Public<br>Exam<br>Mark | School<br>vs<br>District | School<br>vs<br>Province |                                                  | inal<br>Iark | School<br>vs<br>District | School<br>vs<br>Province |
| Average Score<br>School  | 75.5           |                          |                          | <b> </b> |                        |                          |                          | <del>                                     </del> | <b>'</b> 5.5 |                          |                          |
| District                 | 68.0           | р                        | р                        |          |                        |                          |                          |                                                  | 3.3<br>8.0   | р                        | р                        |
| Province                 | 71.4           | 1                        | 1                        |          |                        |                          |                          | 7                                                | <b>'</b> 1.4 |                          | 1                        |
| Percent of Passes        |                |                          |                          |          |                        |                          |                          |                                                  |              |                          |                          |
| School                   | 100.0          |                          |                          | 1 1      |                        |                          |                          | 10                                               | 0.0          |                          |                          |
| District                 | 91.3           | р                        | р                        |          |                        |                          |                          | 9                                                | 1.3          | р                        | р                        |
| Province                 | 92.3           |                          |                          |          |                        |                          |                          | 9                                                | 2.2          |                          |                          |

# **Average Scores**

# School Mark Prov Public Sch Dist Prov Final Mark Prov Sch Dist Prov Final Sch Dist Prov Final Sch Dist Prov

# Percent Passes

Modification Time: 3:57:46PM

Modification Date: 2/27/2006 Source: Evaluation & Research

Web Site: http://www.education.gov.nf.ca/sch\_rep/2002/Index.htm

<sup>\*</sup> Data from the High School Certification System. The results from supplementary courses are not reflected in these results. All students obtaining a score of 48 or 49 on the final mark, were adjusted to 50 and are reflected in the Final Mark column.