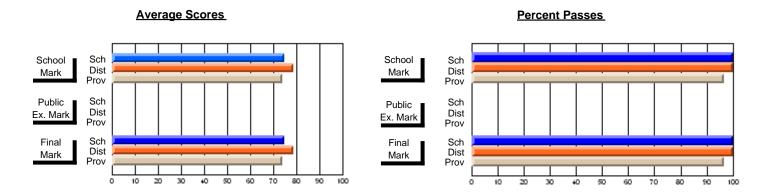

# Subject: Art

| Course: ART TECHNOLOGIES | 1201           |                          |                          |          |                        |                          |                          |                                                  |              |                          |                          |
|--------------------------|----------------|--------------------------|--------------------------|----------|------------------------|--------------------------|--------------------------|--------------------------------------------------|--------------|--------------------------|--------------------------|
| # students in course: 25 | School<br>Mark | School<br>vs<br>District | School<br>vs<br>Province |          | Public<br>Exam<br>Mark | School<br>vs<br>District | School<br>vs<br>Province |                                                  | inal<br>Iark | School<br>vs<br>District | School<br>vs<br>Province |
| Average Score<br>School  | 75.5           |                          |                          | <b> </b> |                        |                          |                          | <del>                                     </del> | <b>'</b> 5.5 |                          |                          |
| District                 | 68.0           | р                        | р                        |          |                        |                          |                          |                                                  | 3.3<br>8.0   | р                        | р                        |
| Province                 | 71.4           | 1                        | 1                        |          |                        |                          |                          | 7                                                | <b>'</b> 1.4 |                          | 1                        |
| Percent of Passes        |                |                          |                          |          |                        |                          |                          |                                                  |              |                          |                          |
| School                   | 100.0          |                          |                          | 1 1      |                        |                          |                          | 10                                               | 0.0          |                          |                          |
| District                 | 91.3           | р                        | р                        |          |                        |                          |                          | 9                                                | 1.3          | р                        | р                        |
| Province                 | 92.3           |                          |                          |          |                        |                          |                          | 9                                                | 2.2          |                          |                          |