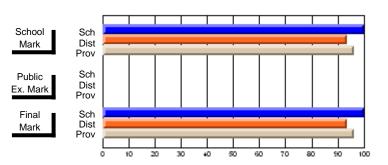

# **Subject: Enterprise Education**

| Course: CONSUMER STUDIES 1202              | 2                           |                          |                          |   |
|--------------------------------------------|-----------------------------|--------------------------|--------------------------|---|
| # students in course: 23                   | School<br>Mark              | School<br>vs<br>District | School<br>vs<br>Province | 1 |
| Average Score School District Province     | <b>61.0</b> 64.1 65.6       | q                        | q                        | • |
| Percent of Passes School District Province | <b>87.0</b><br>90.9<br>88.2 | q                        | q                        |   |

| Public<br>Exam<br>Mark | School<br>vs<br>District | School<br>vs<br>Province | Final<br>Mark               | School<br>vs<br>District | School<br>vs<br>Province |
|------------------------|--------------------------|--------------------------|-----------------------------|--------------------------|--------------------------|
|                        |                          |                          | <b>61.0</b> 64.2 65.6       | q                        | q                        |
|                        |                          |                          | <b>87.0</b><br>91.0<br>88.3 | q                        | q                        |