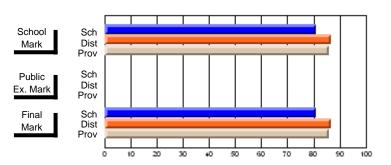

# District 9 - Avalon West

#247 - Roncalli Central High, Avondale

Grades: 5-12

| # students in course: 37 | School<br>Mark | School<br>vs<br>District | School<br>vs<br>Province | Public<br>Exam<br>Mark | School<br>vs<br>District | School<br>vs<br>Province | Final<br>Mark | School<br>vs<br>District | School<br>vs<br>Province |
|--------------------------|----------------|--------------------------|--------------------------|------------------------|--------------------------|--------------------------|---------------|--------------------------|--------------------------|
| Average Score            | IVIAIK         | District                 | FIOVILICE                | Walk                   | District                 | FIOVILICE                | IVIAIR        | DISTRICT                 | FIOVILICE                |
| School                   | 77.6           |                          |                          |                        |                          |                          | 77.6          |                          |                          |
| District                 | 76.2           | р                        | р                        |                        |                          |                          | 76.2          | р                        | р                        |
| Province                 | 72.6           |                          | •                        |                        |                          |                          | 72.6          | •                        | •                        |
| Percent of Passes        |                |                          |                          |                        |                          |                          |               |                          |                          |
| School                   | 97.3           |                          |                          |                        |                          |                          | 97.3          |                          |                          |
| District                 | 94.7           | р                        | р                        |                        |                          |                          | 94.7          | р                        | р                        |
| Province                 | 91.7           |                          |                          |                        |                          |                          | 91.7          |                          |                          |