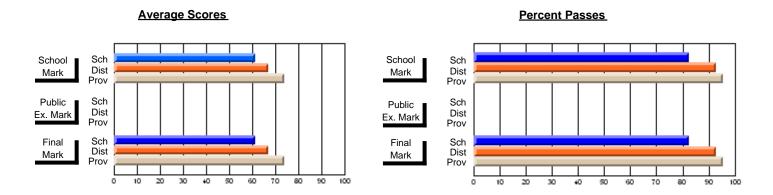

# Subject: Art

| Course: ART TECHNOLOGIES | 1201           |                          |                          |          |                        |                          |                          |                                                  |              |                          |                          |
|--------------------------|----------------|--------------------------|--------------------------|----------|------------------------|--------------------------|--------------------------|--------------------------------------------------|--------------|--------------------------|--------------------------|
| # students in course: 25 | School<br>Mark | School<br>vs<br>District | School<br>vs<br>Province |          | Public<br>Exam<br>Mark | School<br>vs<br>District | School<br>vs<br>Province |                                                  | inal<br>Iark | School<br>vs<br>District | School<br>vs<br>Province |
| Average Score<br>School  | 75.5           |                          |                          | <b> </b> |                        |                          |                          | <del>                                     </del> | <b>'</b> 5.5 |                          |                          |
| District                 | 68.0           | р                        | р                        |          |                        |                          |                          |                                                  | 3.3<br>8.0   | р                        | р                        |
| Province                 | 71.4           | 1                        | 1                        |          |                        |                          |                          | 7                                                | <b>'</b> 1.4 |                          | 1                        |
| Percent of Passes        |                |                          |                          |          |                        |                          |                          |                                                  |              |                          |                          |
| School                   | 100.0          |                          |                          | 1 1      |                        |                          |                          | 10                                               | 0.0          |                          |                          |
| District                 | 91.3           | р                        | р                        |          |                        |                          |                          | 9                                                | 1.3          | р                        | р                        |
| Province                 | 92.3           |                          |                          |          |                        |                          |                          | 9                                                | 2.2          |                          |                          |