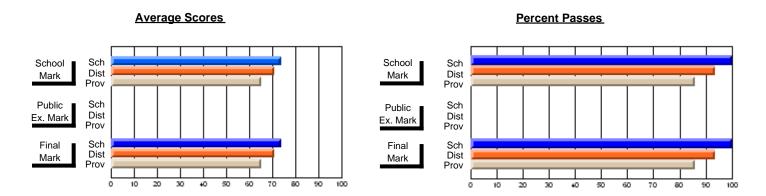

# District 9 - Avalon West

#247 - Roncalli Central High, Avondale

| Course: ART & DESIGN 3200      |                |                          |                          |                        |                          |                          |               |                          |                          |
|--------------------------------|----------------|--------------------------|--------------------------|------------------------|--------------------------|--------------------------|---------------|--------------------------|--------------------------|
| # students in course: 37       | School<br>Mark | School<br>vs<br>District | School<br>vs<br>Province | Public<br>Exam<br>Mark | School<br>vs<br>District | School<br>vs<br>Province | Final<br>Mark | School<br>vs<br>District | School<br>vs<br>Province |
| <u>Average Score</u><br>School | 76.6           |                          |                          |                        |                          |                          | 76.6          |                          |                          |
| District                       | 76.7           | q                        | р                        |                        |                          |                          | 76.7          | q                        | р                        |
| Province                       | 74.4           | 1                        | r                        |                        |                          |                          | 74.4          | -1                       |                          |
| Percent of Passes              |                |                          |                          |                        |                          |                          |               |                          |                          |
| School                         | 97.3           |                          |                          |                        |                          |                          | 97.3          |                          |                          |
| District                       | 97.8           | q                        | р                        |                        |                          |                          | 97.8          | q                        | р                        |
| Province                       | 94.0           |                          |                          |                        |                          |                          | 94.1          |                          |                          |

### **Average Scores Percent Passes** Sch School Sch School Dist Mark Dist Mark Prov Prov Sch Public Sch Public Dist Ex. Mark Dist Ex. Mark Prov Prov Sch Dist Prov Final Final Sch Dist Mark Mark Prov

Modification Time: 3:57:46PM