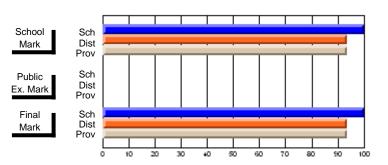

# District 9 - Avalon West

#247 - Roncalli Central High, Avondale

| Course: ART & DESIGN 3200      |                |                          |                          |                        |                          |                          |               |                          |                          |
|--------------------------------|----------------|--------------------------|--------------------------|------------------------|--------------------------|--------------------------|---------------|--------------------------|--------------------------|
| # students in course: 37       | School<br>Mark | School<br>vs<br>District | School<br>vs<br>Province | Public<br>Exam<br>Mark | School<br>vs<br>District | School<br>vs<br>Province | Final<br>Mark | School<br>vs<br>District | School<br>vs<br>Province |
| <u>Average Score</u><br>School | 76.6           |                          |                          |                        |                          |                          | 76.6          |                          |                          |
| District                       | 76.7           | q                        | р                        |                        |                          |                          | 76.7          | q                        | р                        |
| Province                       | 74.4           | 1                        | r                        |                        |                          |                          | 74.4          | -1                       |                          |
| Percent of Passes              |                |                          |                          |                        |                          |                          |               |                          |                          |
| School                         | 97.3           |                          |                          |                        |                          |                          | 97.3          |                          |                          |
| District                       | 97.8           | q                        | р                        |                        |                          |                          | 97.8          | q                        | р                        |
| Province                       | 94.0           |                          |                          |                        |                          |                          | 94.1          |                          |                          |

Grades: 5-12

### **Average Scores Percent Passes** Sch School Sch School Dist Mark Dist Mark Prov Prov Sch Public Sch Public Dist Ex. Mark Dist Ex. Mark Prov Prov Sch Dist Prov Final Final Sch Dist Mark Mark Prov

Modification Time: 3:57:46PM

<sup>\*</sup> Data from the High School Certification System. The results from supplementary courses are not reflected in these results. All students obtaining a score of 48 or 49 on the final mark, were adjusted to 50 and are reflected in the Final Mark column.