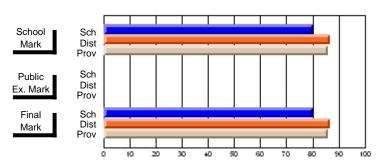

# District 9 - Avalon West

#247 - Roncalli Central High, Avondale

| Grad | es: | 5-1 | 2 |
|------|-----|-----|---|
|      |     |     |   |

| # students in course: 14                   | School<br>Mark               | School<br>vs<br>District | School<br>vs<br>Province | Public<br>Exam<br>Mark | School<br>vs<br>District | School<br>vs<br>Province | Final<br>Mark                | School<br>vs<br>District | School<br>vs<br>Province |
|--------------------------------------------|------------------------------|--------------------------|--------------------------|------------------------|--------------------------|--------------------------|------------------------------|--------------------------|--------------------------|
| Average Score School District Province     | <b>73.0</b> 73.4 72.9        | q                        | р                        |                        |                          |                          | <b>73.0</b> 73.4 72.9        | q                        | р                        |
| Percent of Passes School District Province | <b>100.0</b><br>95.6<br>92.9 | р                        | Р                        |                        |                          |                          | <b>100.0</b><br>95.6<br>92.9 | p                        | р                        |

### **Average Scores** Percent Passes School Sch School Sch Dist Mark Dist Mark Prov Prov Sch Public Sch Public Ex. Mark Dist Dist Ex. Mark Prov Prov Sch Dist Prov Final Final Sch Dist Mark Mark

Modification Time: 3:57:46PM

<sup>\*</sup> Data from the High School Certification System. The results from supplementary courses are not reflected in these results. All students obtaining a score of 48 or 49 on the final mark, were adjusted to 50 and are reflected in the Final Mark column.