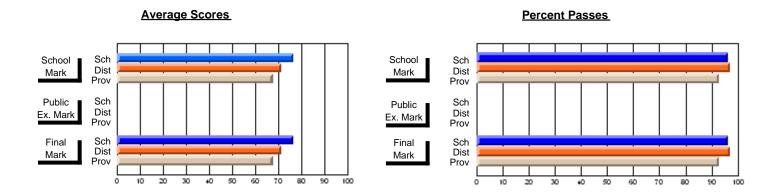

# District 9 - Avalon West

#247 - Roncalli Central High, Avondale

Grades: 5-12

| # students in course: 37 | School<br>Mark | School<br>vs<br>District | School<br>vs<br>Province | Public<br>Exam<br>Mark | School<br>vs<br>District | School<br>vs<br>Province | Final<br>Mark | School<br>vs<br>District | School<br>vs<br>Province |
|--------------------------|----------------|--------------------------|--------------------------|------------------------|--------------------------|--------------------------|---------------|--------------------------|--------------------------|
| Average Score            | IVIAIK         | District                 | FIOVILICE                | Walk                   | District                 | FIOVILICE                | IVIAIR        | DISTRICT                 | FIOVILICE                |
| School                   | 77.6           |                          |                          |                        |                          |                          | 77.6          |                          |                          |
| District                 | 76.2           | р                        | р                        |                        |                          |                          | 76.2          | р                        | р                        |
| Province                 | 72.6           |                          | •                        |                        |                          |                          | 72.6          | •                        | •                        |
| Percent of Passes        |                |                          |                          |                        |                          |                          |               |                          |                          |
| School                   | 97.3           |                          |                          |                        |                          |                          | 97.3          |                          |                          |
| District                 | 94.7           | р                        | р                        |                        |                          |                          | 94.7          | р                        | р                        |
| Province                 | 91.7           |                          |                          |                        |                          |                          | 91.7          |                          |                          |