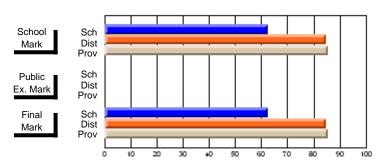

# **Subject: Enterprise Education**

| Course: CONSUMER STUDIES 1202              | 2                           |                          |                          |   |
|--------------------------------------------|-----------------------------|--------------------------|--------------------------|---|
| # students in course: 23                   | School<br>Mark              | School<br>vs<br>District | School<br>vs<br>Province | 1 |
| Average Score School District Province     | <b>61.0</b> 64.1 65.6       | q                        | q                        | • |
| Percent of Passes School District Province | <b>87.0</b><br>90.9<br>88.2 | q                        | q                        |   |

| Public<br>Exam<br>Mark | School<br>vs<br>District | School<br>vs<br>Province | Final<br>Mark               | School<br>vs<br>District | School<br>vs<br>Province |
|------------------------|--------------------------|--------------------------|-----------------------------|--------------------------|--------------------------|
|                        |                          |                          | <b>61.0</b> 64.2 65.6       | q                        | q                        |
|                        |                          |                          | <b>87.0</b><br>91.0<br>88.3 | q                        | q                        |

# **Average Scores**

# School Mark Dist Prov Public Sch Dist Prov Final Mark Dist Prov Final Mark Dist Prov

# **Percent Passes**

Modification Time: 3:57:46PM

Modification Date: 2/27/2006

<sup>\*</sup> Data from the High School Certification System. The results from supplementary courses are not reflected in these results. All students obtaining a score of 48 or 49 on the final mark, were adjusted to 50 and are reflected in the Final Mark column.