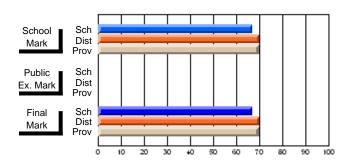

# District 9 - Avalon West

#247 - Roncalli Central High, Avondale

| Course: CONSUMER STUDIE | S (M) 1262     |                          |                          |                        |                          | School data has 5 or fewer students. Data withheld for reasons of confidentiality. |               |                          |                          |
|-------------------------|----------------|--------------------------|--------------------------|------------------------|--------------------------|------------------------------------------------------------------------------------|---------------|--------------------------|--------------------------|
| # students in course: 1 | School<br>Mark | School<br>vs<br>District | School<br>vs<br>Province | Public<br>Exam<br>Mark | School<br>vs<br>District | School<br>vs<br>Province                                                           | Final<br>Mark | School<br>vs<br>District | School<br>vs<br>Province |
| Average Score<br>School |                |                          |                          |                        |                          |                                                                                    |               |                          |                          |
| District                | 56.6           | q                        | q                        |                        |                          |                                                                                    | 56.6          | q                        | q                        |
| Province                | 57.5           | Ч                        | 9                        |                        |                          |                                                                                    | 57.5          | Ч                        | 4                        |
| Percent of Passes       |                |                          |                          |                        |                          |                                                                                    |               |                          |                          |
| School                  |                |                          |                          |                        |                          |                                                                                    |               |                          |                          |
| District                | 100.0          | Р                        | p                        |                        |                          |                                                                                    | 100.0         | p                        | p                        |
| Province                | 85.0           |                          |                          |                        |                          |                                                                                    | 85.0          |                          |                          |