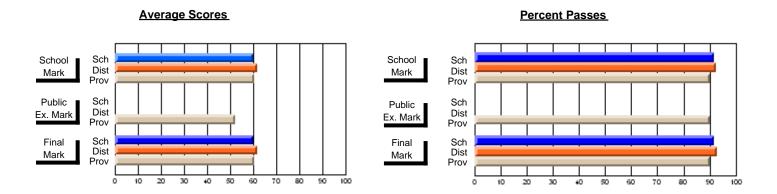

# **Subject: Enterprise Education**

| Course: CONSUMER STUDIES 1202              | 2                           |                          |                          |   |
|--------------------------------------------|-----------------------------|--------------------------|--------------------------|---|
| # students in course: 23                   | School<br>Mark              | School<br>vs<br>District | School<br>vs<br>Province | 1 |
| Average Score School District Province     | <b>61.0</b> 64.1 65.6       | q                        | q                        | • |
| Percent of Passes School District Province | <b>87.0</b><br>90.9<br>88.2 | q                        | q                        |   |

| Public<br>Exam<br>Mark | School<br>vs<br>District | School<br>vs<br>Province | Final<br>Mark               | School<br>vs<br>District | School<br>vs<br>Province |
|------------------------|--------------------------|--------------------------|-----------------------------|--------------------------|--------------------------|
|                        |                          |                          | <b>61.0</b> 64.2 65.6       | q                        | q                        |
|                        |                          |                          | <b>87.0</b><br>91.0<br>88.3 | q                        | q                        |