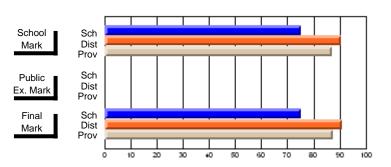

# Subject: Art

| Course: ART TECHNOLOGIES | 1201           |                          |                          |          |                        |                          |                          |                                                  |              |                          |                          |
|--------------------------|----------------|--------------------------|--------------------------|----------|------------------------|--------------------------|--------------------------|--------------------------------------------------|--------------|--------------------------|--------------------------|
| # students in course: 25 | School<br>Mark | School<br>vs<br>District | School<br>vs<br>Province |          | Public<br>Exam<br>Mark | School<br>vs<br>District | School<br>vs<br>Province |                                                  | inal<br>Iark | School<br>vs<br>District | School<br>vs<br>Province |
| Average Score<br>School  | 75.5           |                          |                          | <b> </b> |                        |                          |                          | <del>                                     </del> | <b>'</b> 5.5 |                          |                          |
| District                 | 68.0           | р                        | р                        |          |                        |                          |                          |                                                  | 3.3<br>8.0   | р                        | р                        |
| Province                 | 71.4           | 1                        | 1                        |          |                        |                          |                          | 7                                                | <b>'</b> 1.4 |                          | 1                        |
| Percent of Passes        |                |                          |                          |          |                        |                          |                          |                                                  |              |                          |                          |
| School                   | 100.0          |                          |                          | 1 1      |                        |                          |                          | 10                                               | 0.0          |                          |                          |
| District                 | 91.3           | р                        | р                        |          |                        |                          |                          | 9                                                | 1.3          | р                        | р                        |
| Province                 | 92.3           |                          |                          |          |                        |                          |                          | 9                                                | 2.2          |                          |                          |

# **Average Scores**

# School Mark Prov Public Sch Dist Prov Final Mark Prov Sch Dist Prov Final Sch Dist Prov Final Sch Dist Prov

# Percent Passes

Modification Time: 3:57:46PM

Modification Date: 2/27/2006 Source: Evaluation & Research

Web Site: http://www.education.gov.nf.ca/sch\_rep/2002/Index.htm

<sup>\*</sup> Data from the High School Certification System. The results from supplementary courses are not reflected in these results. All students obtaining a score of 48 or 49 on the final mark, were adjusted to 50 and are reflected in the Final Mark column.