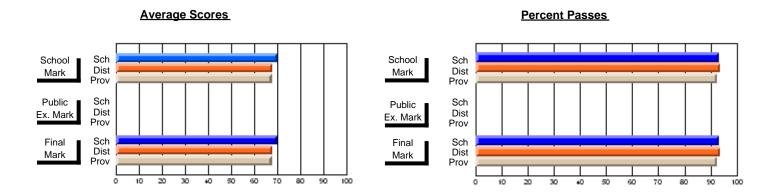

# District 9 - Avalon West

#247 - Roncalli Central High, Avondale

Course: CANADIAN ECONOMY 2203

| Public<br>Exam<br>Mark | School<br>vs<br>District | School<br>vs<br>Province | Final<br>Mark    | School<br>vs<br>District | School<br>vs<br>Province |
|------------------------|--------------------------|--------------------------|------------------|--------------------------|--------------------------|
|                        |                          |                          | <b>73.5</b> 70.7 | р                        | р                        |

Grades: 5-12

| # students in course: 27 | School<br>Mark | School<br>vs<br>District | School<br>vs<br>Province |
|--------------------------|----------------|--------------------------|--------------------------|
| Average Score School     | 73.5           |                          |                          |
| District                 | 70.7           | -                        |                          |
| Province                 | 65.1           | р                        | Р                        |
| FIOVINCE                 | 03.1           |                          |                          |
| Percent of Passes        |                |                          |                          |
| School                   | 92.6           |                          |                          |
| District                 | 93.8           | q                        | р                        |
| Province                 | 85.8           |                          |                          |

| <u>core</u> | <b>73.5</b><br>70.7<br>65.1 | р | р |  | <b>73.5</b> 70.7 65.1 | p | р |  |
|-------------|-----------------------------|---|---|--|-----------------------|---|---|--|
| Passes      | <b>92.6</b><br>93.8<br>85.8 | q | р |  | <b>92.6</b> 93.8 85.8 | q | р |  |
|             |                             |   |   |  |                       |   |   |  |