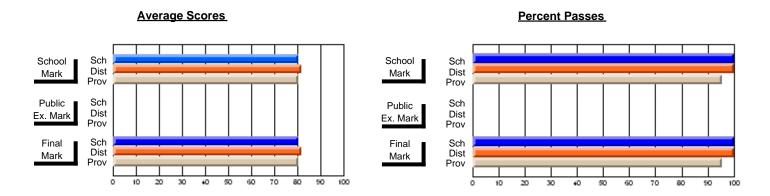

## **Subject: Technology Education**

| Course: MICROCOMPUTER SYSTE | MS 1100        |                          |                          |                        |                          |                          |   |               |                          |
|-----------------------------|----------------|--------------------------|--------------------------|------------------------|--------------------------|--------------------------|---|---------------|--------------------------|
| # students in course: 130   | School<br>Mark | School<br>vs<br>District | School<br>vs<br>Province | Public<br>Exam<br>Mark | School<br>vs<br>District | School<br>vs<br>Province |   | Final<br>Mark | School<br>vs<br>District |
| Average Score               |                |                          |                          |                        |                          |                          | - |               |                          |
| School                      | 63.9           |                          |                          |                        |                          |                          |   | 63.9          |                          |
| District                    | 75.6           | q                        | q                        |                        |                          |                          |   | 75.6          | q                        |
| Province                    | 74.7           |                          |                          |                        |                          |                          |   | 74.7          |                          |
| Percent of Passes           |                |                          |                          |                        |                          |                          |   |               |                          |
| School                      | 83.1           |                          |                          |                        |                          |                          |   | 83.1          |                          |
| District                    | 93.3           | q                        | q                        |                        |                          |                          |   | 93.5          | q                        |
| Province                    | 92.9           |                          |                          |                        |                          |                          |   | 92.9          |                          |