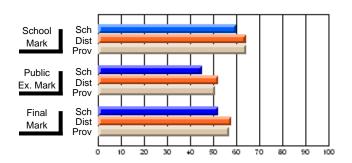

## **Subject: Mathematics**

| # students in course: 37 |                | School         | School         | Public       | School         | School         |               | School         | School         |
|--------------------------|----------------|----------------|----------------|--------------|----------------|----------------|---------------|----------------|----------------|
|                          | School<br>Mark | vs<br>District | vs<br>Province | Exam<br>Mark | vs<br>District | vs<br>Province | Final<br>Mark | vs<br>District | vs<br>Province |
| Average Score            |                |                |                |              |                |                |               |                |                |
| School                   | 74.5           |                |                |              |                |                | 74.5          |                |                |
| District                 | 63.5           | р              | р              |              |                |                | 63.5          | р              | р              |
| Province                 | 65.0           |                |                |              |                |                | 65.0          |                |                |
| Percent of Passes        |                |                |                |              |                |                |               |                |                |
| School                   | 97.3           |                |                |              |                |                | 97.3          |                |                |
| District                 | 81.8           | р              | р              |              |                |                | 81.9          | р              | р              |
| Province                 | 85.8           |                |                |              |                |                | 85.8          |                |                |

## **Average Scores**

# School Mark Dist Prov Public Sch Dist Prov Final Sch Dist Prov Final Sch Dist Prov

## **Percent Passes**

Modification Time: 4:32:55PM

<sup>\*</sup> Data from the High School Certification System. The results from supplementary courses are not reflected in these results. All students obtaining a score of 48 or 49 on the final mark, were adjusted to 50 and are reflected in the Final Mark column.