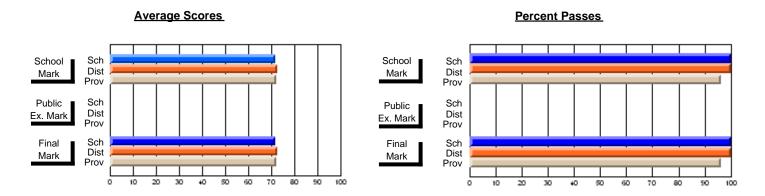

## **Subject: Technology Education**

| Course: MICROCOMPUTER SYSTE | MS 1100        |                          |                          |                        |                          |                          |   |               |                          |
|-----------------------------|----------------|--------------------------|--------------------------|------------------------|--------------------------|--------------------------|---|---------------|--------------------------|
| # students in course: 130   | School<br>Mark | School<br>vs<br>District | School<br>vs<br>Province | Public<br>Exam<br>Mark | School<br>vs<br>District | School<br>vs<br>Province |   | Final<br>Mark | School<br>vs<br>District |
| Average Score               |                |                          |                          |                        |                          |                          | - |               |                          |
| School                      | 63.9           |                          |                          |                        |                          |                          |   | 63.9          |                          |
| District                    | 75.6           | q                        | q                        |                        |                          |                          |   | 75.6          | q                        |
| Province                    | 74.7           |                          |                          |                        |                          |                          |   | 74.7          |                          |
| Percent of Passes           |                |                          |                          |                        |                          |                          |   |               |                          |
| School                      | 83.1           |                          |                          |                        |                          |                          |   | 83.1          |                          |
| District                    | 93.3           | q                        | q                        |                        |                          |                          |   | 93.5          | q                        |
| Province                    | 92.9           |                          |                          |                        |                          |                          |   | 92.9          |                          |