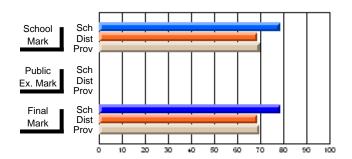

## Subject: English Language

| Course: ENGLISH 1200                       |                             |                          |                          |
|--------------------------------------------|-----------------------------|--------------------------|--------------------------|
| # students in course: 11                   | School<br>Mark              | School<br>vs<br>District | School<br>vs<br>Province |
| Average Score School District Province     | <b>57.7</b> 61.1 62.9       | q                        | q                        |
| Percent of Passes School District Province | <b>81.8</b><br>91.3<br>88.9 | q                        | q                        |

| Public<br>Exam<br>Mark | School<br>vs<br>District | School<br>vs<br>Province | Final<br>Mark               | School<br>vs<br>District | School<br>vs<br>Province |
|------------------------|--------------------------|--------------------------|-----------------------------|--------------------------|--------------------------|
|                        |                          |                          | <b>57.7</b> 61.1 62.9       | q                        | q                        |
|                        |                          |                          | <b>81.8</b><br>91.3<br>88.9 | q                        | q                        |

## **Average Scores**

## Percent Passes

Modification Time: 4:32:55PM

<sup>\*</sup> Data from the High School Certification System. The results from supplementary courses are not reflected in these results. All students obtaining a score of 48 or 49 on the final mark, were adjusted to 50 and are reflected in the Final Mark column.