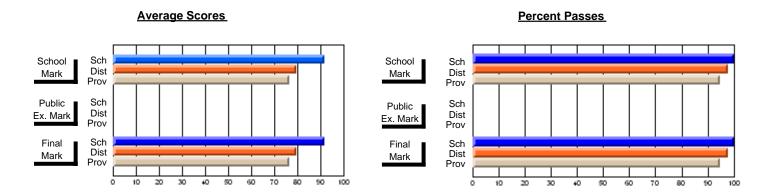

## **Subject: Technology Education**

| Course: MICROCOMPUTER SYSTE | MS 1100        |                          |                          |                        |                          |                          |   |               |                          |
|-----------------------------|----------------|--------------------------|--------------------------|------------------------|--------------------------|--------------------------|---|---------------|--------------------------|
| # students in course: 130   | School<br>Mark | School<br>vs<br>District | School<br>vs<br>Province | Public<br>Exam<br>Mark | School<br>vs<br>District | School<br>vs<br>Province |   | Final<br>Mark | School<br>vs<br>District |
| Average Score               |                |                          |                          |                        |                          |                          | - |               |                          |
| School                      | 63.9           |                          |                          |                        |                          |                          |   | 63.9          |                          |
| District                    | 75.6           | q                        | q                        |                        |                          |                          |   | 75.6          | q                        |
| Province                    | 74.7           |                          |                          |                        |                          |                          |   | 74.7          |                          |
| Percent of Passes           |                |                          |                          |                        |                          |                          |   |               |                          |
| School                      | 83.1           |                          |                          |                        |                          |                          |   | 83.1          |                          |
| District                    | 93.3           | q                        | q                        |                        |                          |                          |   | 93.5          | q                        |
| Province                    | 92.9           |                          |                          |                        |                          |                          |   | 92.9          |                          |

## **Average Scores**

#### School Sch Dist Mark Public Sch Dist Ex. Mark Sch Final Dist Mark

## Percent Passes

Modification Time: 4:32:55PM

Modification Date: 2/27/2006

Source: Evaluation & Research

<sup>\*</sup> Data from the High School Certification System. The results from supplementary courses are not reflected in these results. All students obtaining a score of 48 or 49 on the final mark, were adjusted to 50 and are reflected in the Final Mark column.