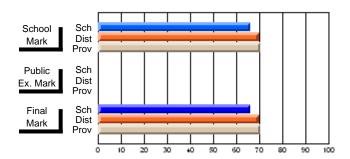

## #214 - John Burke High School, Grand Bank

Course: CANADIAN ECONOMY 2203 # students in course: 40 **Public** School School School School School School **School** Exam **Final** ٧S ٧S ٧S Mark Mark Mark District Province District District Province Province Average Score School 62.7 62.7 District 63.7 63.7 q q q q Province 65.1 65.1 Percent of Passes School 87.5 87.5 District 83.1 83.1 p р Province 85.8 85.8

#### Average Scores **Percent Passes** Sch School School Sch Dist Mark Dist Mark Prov Prov Public Sch Public Sch Dist Ex. Mark Dist Ex. Mark Prov Prov Final Sch Sch Final Dist Dist Mark Mark Prov Prov