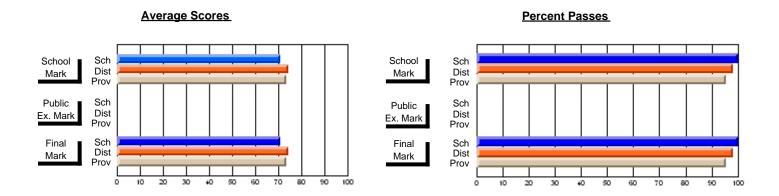

## District 7 - Burin Peninsula

#209 - Pearce Junior High, Salt Pond

Grades: 8-9

School

VS Province

q

q

## **Subject: Technology Education**

| Course: MICROCOMPUTER SYSTE | MS 1100        |                          |                          |                        |                          |                          |   |               |                          |
|-----------------------------|----------------|--------------------------|--------------------------|------------------------|--------------------------|--------------------------|---|---------------|--------------------------|
| # students in course: 130   | School<br>Mark | School<br>vs<br>District | School<br>vs<br>Province | Public<br>Exam<br>Mark | School<br>vs<br>District | School<br>vs<br>Province |   | Final<br>Mark | School<br>vs<br>District |
| Average Score               |                |                          |                          |                        |                          |                          | - |               |                          |
| School                      | 63.9           |                          |                          |                        |                          |                          |   | 63.9          |                          |
| District                    | 75.6           | q                        | q                        |                        |                          |                          |   | 75.6          | q                        |
| Province                    | 74.7           |                          |                          |                        |                          |                          |   | 74.7          |                          |
| Percent of Passes           |                |                          |                          |                        |                          |                          |   |               |                          |
| School                      | 83.1           |                          |                          |                        |                          |                          |   | 83.1          |                          |
| District                    | 93.3           | q                        | q                        |                        |                          |                          |   | 93.5          | q                        |
| Province                    | 92.9           |                          |                          |                        |                          |                          |   | 92.9          |                          |