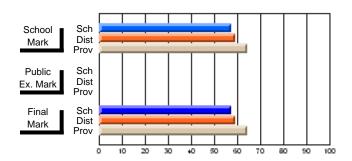

## **Subject: Enterprise Education**

| Course: CONSUMER STUDIES 1202              | 2                           |                          |                          |   |
|--------------------------------------------|-----------------------------|--------------------------|--------------------------|---|
| # students in course: 46                   | School<br>Mark              | School<br>vs<br>District | School<br>vs<br>Province |   |
| Average Score School District Province     | <b>73.7</b> 66.3 65.6       | р                        | р                        | - |
| Percent of Passes School District Province | <b>93.5</b><br>90.0<br>88.2 | р                        | р                        |   |

| Public<br>Exam<br>Mark | School<br>vs<br>District | School<br>vs<br>Province | Final<br>Mark               | School<br>vs<br>District | School<br>vs<br>Province |
|------------------------|--------------------------|--------------------------|-----------------------------|--------------------------|--------------------------|
|                        |                          |                          | <b>73.7</b> 66.3 65.6       | р                        | р                        |
|                        |                          |                          | <b>93.5</b><br>90.0<br>88.3 | р                        | р                        |