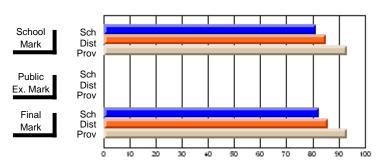

## Subject: French

| Course: FRENCH 2200                        |                              |                          |                          |                        |                          |                          |                              |                          |                          |
|--------------------------------------------|------------------------------|--------------------------|--------------------------|------------------------|--------------------------|--------------------------|------------------------------|--------------------------|--------------------------|
| # students in course: 26                   | School<br>Mark               | School<br>vs<br>District | School<br>vs<br>Province | Public<br>Exam<br>Mark | School<br>vs<br>District | School<br>vs<br>Province | Final<br>Mark                | School<br>vs<br>District | School<br>vs<br>Province |
| Average Score School District Province     | <b>71.1</b> 72.7 70.9        | q                        | р                        |                        |                          |                          | <b>71.1</b> 72.7 70.9        | q                        | р                        |
| Percent of Passes School District Province | <b>100.0</b><br>96.7<br>93.8 | р                        | р                        |                        |                          |                          | <b>100.0</b><br>96.7<br>93.8 | р                        | р                        |