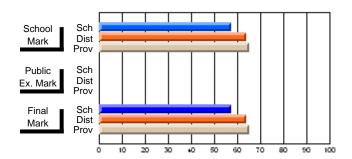

## **Subject: Enterprise Education**

| Course: CONSUMER STUDIES 1202              | 2                           |                          |                          |   |
|--------------------------------------------|-----------------------------|--------------------------|--------------------------|---|
| # students in course: 46                   | School<br>Mark              | School<br>vs<br>District | School<br>vs<br>Province |   |
| Average Score School District Province     | <b>73.7</b> 66.3 65.6       | р                        | р                        | - |
| Percent of Passes School District Province | <b>93.5</b><br>90.0<br>88.2 | р                        | р                        |   |

| Public<br>Exam<br>Mark | School<br>vs<br>District | School<br>vs<br>Province | Final<br>Mark               | School<br>vs<br>District | School<br>vs<br>Province |
|------------------------|--------------------------|--------------------------|-----------------------------|--------------------------|--------------------------|
|                        |                          |                          | <b>73.7</b> 66.3 65.6       | р                        | р                        |
|                        |                          |                          | <b>93.5</b><br>90.0<br>88.3 | р                        | р                        |