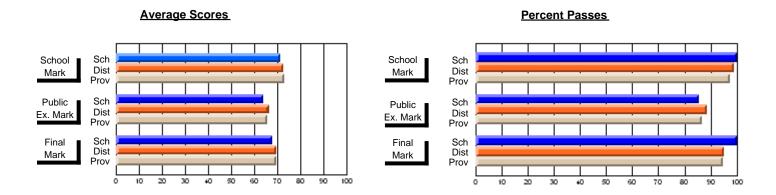

## **Subject: Technology Education**

| Course: MICROCOMPUTER SYSTE | MS 1100        |                          |                          |                        |                          |                          |   |               |                          |
|-----------------------------|----------------|--------------------------|--------------------------|------------------------|--------------------------|--------------------------|---|---------------|--------------------------|
| # students in course: 130   | School<br>Mark | School<br>vs<br>District | School<br>vs<br>Province | Public<br>Exam<br>Mark | School<br>vs<br>District | School<br>vs<br>Province |   | Final<br>Mark | School<br>vs<br>District |
| Average Score               |                |                          |                          |                        |                          |                          | - |               |                          |
| School                      | 63.9           |                          |                          |                        |                          |                          |   | 63.9          |                          |
| District                    | 75.6           | q                        | q                        |                        |                          |                          |   | 75.6          | q                        |
| Province                    | 74.7           |                          |                          |                        |                          |                          |   | 74.7          |                          |
| Percent of Passes           |                |                          |                          |                        |                          |                          |   |               |                          |
| School                      | 83.1           |                          |                          |                        |                          |                          |   | 83.1          |                          |
| District                    | 93.3           | q                        | q                        |                        |                          |                          |   | 93.5          | q                        |
| Province                    | 92.9           |                          |                          |                        |                          |                          |   | 92.9          |                          |

## **Average Scores**

#### School Sch Dist Mark Public Sch Dist Ex. Mark Sch Final Dist Mark

## Percent Passes

Modification Time: 4:32:55PM

Modification Date: 2/27/2006

Source: Evaluation & Research

<sup>\*</sup> Data from the High School Certification System. The results from supplementary courses are not reflected in these results. All students obtaining a score of 48 or 49 on the final mark, were adjusted to 50 and are reflected in the Final Mark column.