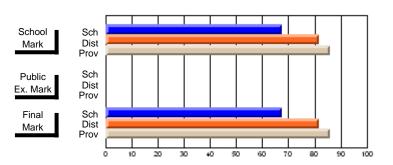

## **Subject: Enterprise Education**

| Course: CONSUMER STUDIES 1202              | 2                           |                          |                          |   |
|--------------------------------------------|-----------------------------|--------------------------|--------------------------|---|
| # students in course: 46                   | School<br>Mark              | School<br>vs<br>District | School<br>vs<br>Province |   |
| Average Score School District Province     | <b>73.7</b> 66.3 65.6       | р                        | р                        | - |
| Percent of Passes School District Province | <b>93.5</b><br>90.0<br>88.2 | р                        | р                        |   |

| Public<br>Exam<br>Mark | School<br>vs<br>District | School<br>vs<br>Province | Final<br>Mark               | School<br>vs<br>District | School<br>vs<br>Province |
|------------------------|--------------------------|--------------------------|-----------------------------|--------------------------|--------------------------|
|                        |                          |                          | <b>73.7</b> 66.3 65.6       | р                        | р                        |
|                        |                          |                          | <b>93.5</b><br>90.0<br>88.3 | р                        | р                        |