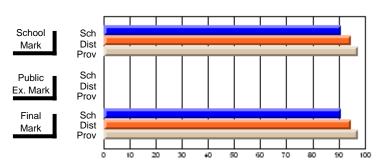

## **Subject: Enterprise Education**

| Course: CONSUMER STUDIES 1202              | 2                           |                          |                          |   |
|--------------------------------------------|-----------------------------|--------------------------|--------------------------|---|
| # students in course: 46                   | School<br>Mark              | School<br>vs<br>District | School<br>vs<br>Province |   |
| Average Score School District Province     | <b>73.7</b> 66.3 65.6       | р                        | р                        | - |
| Percent of Passes School District Province | <b>93.5</b><br>90.0<br>88.2 | р                        | р                        |   |

| Public<br>Exam<br>Mark | School<br>vs<br>District | School<br>vs<br>Province | Final<br>Mark               | School<br>vs<br>District | School<br>vs<br>Province |
|------------------------|--------------------------|--------------------------|-----------------------------|--------------------------|--------------------------|
|                        |                          |                          | <b>73.7</b> 66.3 65.6       | р                        | р                        |
|                        |                          |                          | <b>93.5</b><br>90.0<br>88.3 | р                        | р                        |