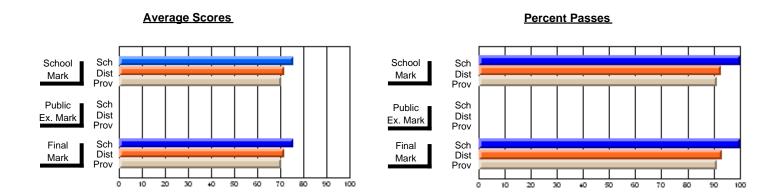

## **Subject: Technology Education**

| Course: MICROCOMPUTER SYSTE | MS 1100        |                          |                          |                        |                          |                          |   |               |                          |
|-----------------------------|----------------|--------------------------|--------------------------|------------------------|--------------------------|--------------------------|---|---------------|--------------------------|
| # students in course: 130   | School<br>Mark | School<br>vs<br>District | School<br>vs<br>Province | Public<br>Exam<br>Mark | School<br>vs<br>District | School<br>vs<br>Province |   | Final<br>Mark | School<br>vs<br>District |
| Average Score               |                |                          |                          |                        |                          |                          | - |               |                          |
| School                      | 63.9           |                          |                          |                        |                          |                          |   | 63.9          |                          |
| District                    | 75.6           | q                        | q                        |                        |                          |                          |   | 75.6          | q                        |
| Province                    | 74.7           |                          |                          |                        |                          |                          |   | 74.7          |                          |
| Percent of Passes           |                |                          |                          |                        |                          |                          |   |               |                          |
| School                      | 83.1           |                          |                          |                        |                          |                          |   | 83.1          |                          |
| District                    | 93.3           | q                        | q                        |                        |                          |                          |   | 93.5          | q                        |
| Province                    | 92.9           |                          |                          |                        |                          |                          |   | 92.9          |                          |