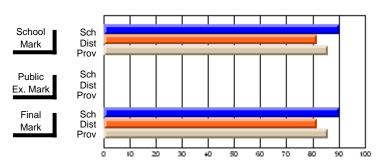

#### District 7 - Burin Peninsula

#214 - John Burke High School, Grand Bank

\_\_\_\_\_\_

Subject: Art School data has 5 or fewer students. Data Course: ART TECHNOLOGIES 1201 withheld for reasons of confidentiality. # students in course: 1 **Public** School School School School School School School **Exam** Final vs vs vs VS VS VS Mark Province Mark District Province District Province Mark District **Average Score** School District 73.4 р 73.4 р р р Province 71.4 71.4 **Percent of Passes** School District 94.5 94.5 р р р р Province 92.3 92.2