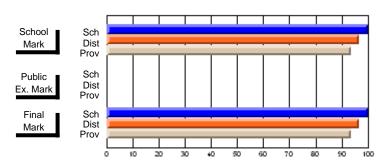

## **Subject: Enterprise Education**

| Course: CONSUMER STUDIES 1202              | 2                           |                          |                          |   |
|--------------------------------------------|-----------------------------|--------------------------|--------------------------|---|
| # students in course: 46                   | School<br>Mark              | School<br>vs<br>District | School<br>vs<br>Province |   |
| Average Score School District Province     | <b>73.7</b> 66.3 65.6       | р                        | р                        | - |
| Percent of Passes School District Province | <b>93.5</b><br>90.0<br>88.2 | р                        | р                        |   |

| Public<br>Exam<br>Mark | School<br>vs<br>District | School<br>vs<br>Province | Final<br>Mark               | School<br>vs<br>District | School<br>vs<br>Province |
|------------------------|--------------------------|--------------------------|-----------------------------|--------------------------|--------------------------|
|                        |                          |                          | <b>73.7</b> 66.3 65.6       | р                        | р                        |
|                        |                          |                          | <b>93.5</b><br>90.0<br>88.3 | р                        | р                        |

## **Average Scores**

## Percent Passes

Modification Time: 4:32:55PM

<sup>\*</sup> Data from the High School Certification System. The results from supplementary courses are not reflected in these results. All students obtaining a score of 48 or 49 on the final mark, were adjusted to 50 and are reflected in the Final Mark column.