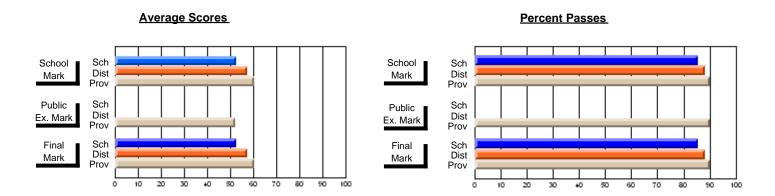

## **Subject: Technology Education**

| Course: MICROCOMPUTER SYSTE | MS 1100        |                          |                          |                        |                          |                          |   |               |                          |
|-----------------------------|----------------|--------------------------|--------------------------|------------------------|--------------------------|--------------------------|---|---------------|--------------------------|
| # students in course: 130   | School<br>Mark | School<br>vs<br>District | School<br>vs<br>Province | Public<br>Exam<br>Mark | School<br>vs<br>District | School<br>vs<br>Province |   | Final<br>Mark | School<br>vs<br>District |
| Average Score               |                |                          |                          |                        |                          |                          | - |               |                          |
| School                      | 63.9           |                          |                          |                        |                          |                          |   | 63.9          |                          |
| District                    | 75.6           | q                        | q                        |                        |                          |                          |   | 75.6          | q                        |
| Province                    | 74.7           |                          |                          |                        |                          |                          |   | 74.7          |                          |
| Percent of Passes           |                |                          |                          |                        |                          |                          |   |               |                          |
| School                      | 83.1           |                          |                          |                        |                          |                          |   | 83.1          |                          |
| District                    | 93.3           | q                        | q                        |                        |                          |                          |   | 93.5          | q                        |
| Province                    | 92.9           |                          |                          |                        |                          |                          |   | 92.9          |                          |