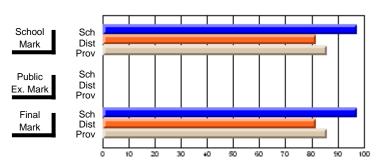

#### District 7 - Burin Peninsula

#214 - John Burke High School, Grand Bank

\_\_\_\_\_\_

Subject: Art School data has 5 or fewer students. Data Course: ART TECHNOLOGIES 1201 withheld for reasons of confidentiality. # students in course: 1 **Public** School School School School School School School **Exam** Final vs vs vs VS VS VS Mark Province Mark District Province District Province Mark District **Average Score** School District 73.4 р 73.4 р р р Province 71.4 71.4 **Percent of Passes** School District 94.5 94.5 р р р р Province 92.3 92.2

Modification Time: 4:32:55PM

Modification Date: 2/27/2006 Source: Evaluation & Research 3

<sup>\*</sup> Data from the High School Certification System. The results from supplementary courses are not reflected in these results. All students obtaining a score of 48 or 49 on the final mark, were adjusted to 50 and are reflected in the Final Mark column.