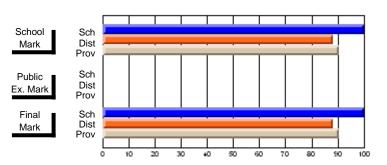

## **Subject: Family Studies**

| Course: FOODS 1100                         |                             |                          |                          |
|--------------------------------------------|-----------------------------|--------------------------|--------------------------|
| # students in course: 41                   | School<br>Mark              | School<br>vs<br>District | School<br>vs<br>Province |
| Average Score School District Province     | <b>79.6</b><br>78.2<br>73.7 | р                        | р                        |
| Percent of Passes School District Province | <b>97.6</b> 98.3 94.3       | q                        | р                        |

| Public<br>Exam<br>Mark | School<br>vs<br>District | School<br>vs<br>Province | Final<br>Mark               | School<br>vs<br>District | School<br>vs<br>Province |  |
|------------------------|--------------------------|--------------------------|-----------------------------|--------------------------|--------------------------|--|
|                        |                          |                          | <b>79.6</b><br>78.2<br>73.6 | р                        | р                        |  |
|                        |                          |                          | <b>97.6</b> 98.3 94.3       | q                        | р                        |  |