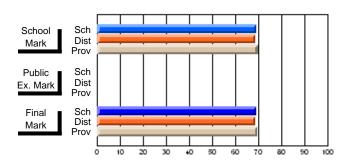

## District 7 - Burin Peninsula

#209 - Pearce Junior High, Salt Pond

Grades: 8-9

School

VS Province

q

q

## **Subject: Technology Education**

| Course: MICROCOMPUTER SYSTE | MS 1100        |                          |                          |                        |                          |                          |   |               |                          |
|-----------------------------|----------------|--------------------------|--------------------------|------------------------|--------------------------|--------------------------|---|---------------|--------------------------|
| # students in course: 130   | School<br>Mark | School<br>vs<br>District | School<br>vs<br>Province | Public<br>Exam<br>Mark | School<br>vs<br>District | School<br>vs<br>Province |   | Final<br>Mark | School<br>vs<br>District |
| Average Score               |                |                          |                          |                        |                          |                          | - |               |                          |
| School                      | 63.9           |                          |                          |                        |                          |                          |   | 63.9          |                          |
| District                    | 75.6           | q                        | q                        |                        |                          |                          |   | 75.6          | q                        |
| Province                    | 74.7           |                          |                          |                        |                          |                          |   | 74.7          |                          |
| Percent of Passes           |                |                          |                          |                        |                          |                          |   |               |                          |
| School                      | 83.1           |                          |                          |                        |                          |                          |   | 83.1          |                          |
| District                    | 93.3           | q                        | q                        |                        |                          |                          |   | 93.5          | q                        |
| Province                    | 92.9           |                          |                          |                        |                          |                          |   | 92.9          |                          |