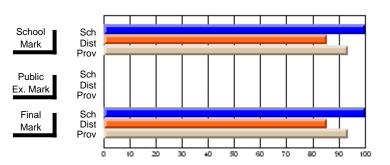

## **Subject: Technology Education**

| Course: MICROCOMPUTER SYSTE | MS 1100        |                          |                          |                        |                          |                          |   |               |                          |
|-----------------------------|----------------|--------------------------|--------------------------|------------------------|--------------------------|--------------------------|---|---------------|--------------------------|
| # students in course: 130   | School<br>Mark | School<br>vs<br>District | School<br>vs<br>Province | Public<br>Exam<br>Mark | School<br>vs<br>District | School<br>vs<br>Province |   | Final<br>Mark | School<br>vs<br>District |
| Average Score               |                |                          |                          |                        |                          |                          | - |               |                          |
| School                      | 63.9           |                          |                          |                        |                          |                          |   | 63.9          |                          |
| District                    | 75.6           | q                        | q                        |                        |                          |                          |   | 75.6          | q                        |
| Province                    | 74.7           |                          |                          |                        |                          |                          |   | 74.7          |                          |
| Percent of Passes           |                |                          |                          |                        |                          |                          |   |               |                          |
| School                      | 83.1           |                          |                          |                        |                          |                          |   | 83.1          |                          |
| District                    | 93.3           | q                        | q                        |                        |                          |                          |   | 93.5          | q                        |
| Province                    | 92.9           |                          |                          |                        |                          |                          |   | 92.9          |                          |

## **Average Scores**

#### School Sch Dist Mark Public Sch Dist Ex. Mark Sch Final Dist Mark

## Percent Passes

Modification Time: 4:32:55PM

Modification Date: 2/27/2006

Source: Evaluation & Research

<sup>\*</sup> Data from the High School Certification System. The results from supplementary courses are not reflected in these results. All students obtaining a score of 48 or 49 on the final mark, were adjusted to 50 and are reflected in the Final Mark column.