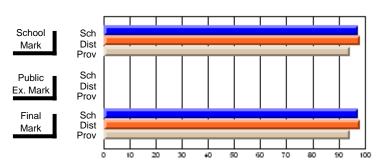

## #214 - John Burke High School, Grand Bank

Course: ENTERPRISE 3205 # students in course: 22 **Public** School School School School School School **Final School** Exam ٧S ٧S ٧S Mark Mark Mark District Province District District Province Province Average Score School 82.5 82.5 District 75.7 75.7 р р р р Province 72.6 72.6 Percent of Passes School 100.0 100.0 District 95.7 95.7 p р

Grades: 8-12

91.7

91.7

Modification Time: 4:32:55PM

<sup>\*</sup> Data from the High School Certification System. The results from supplementary courses are not reflected in these results. All students obtaining a score of 48 or 49 on the final mark, were adjusted to 50 and are reflected in the Final Mark column.