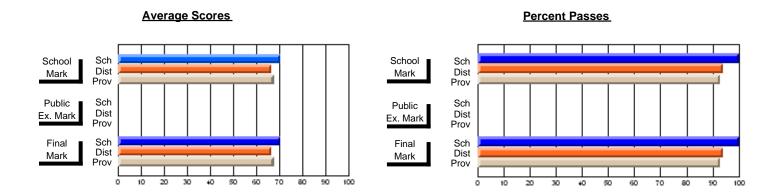

## District 7 - Burin Peninsula

#209 - Pearce Junior High, Salt Pond

Grades: 8-9

School

VS Province

q

q

## **Subject: Technology Education**

| Course: MICROCOMPUTER SYSTE | MS 1100        |                          |                          |                        |                          |                          |   |               |                          |
|-----------------------------|----------------|--------------------------|--------------------------|------------------------|--------------------------|--------------------------|---|---------------|--------------------------|
| # students in course: 130   | School<br>Mark | School<br>vs<br>District | School<br>vs<br>Province | Public<br>Exam<br>Mark | School<br>vs<br>District | School<br>vs<br>Province |   | Final<br>Mark | School<br>vs<br>District |
| Average Score               |                |                          |                          |                        |                          |                          | - |               |                          |
| School                      | 63.9           |                          |                          |                        |                          |                          |   | 63.9          |                          |
| District                    | 75.6           | q                        | q                        |                        |                          |                          |   | 75.6          | q                        |
| Province                    | 74.7           |                          |                          |                        |                          |                          |   | 74.7          |                          |
| Percent of Passes           |                |                          |                          |                        |                          |                          |   |               |                          |
| School                      | 83.1           |                          |                          |                        |                          |                          |   | 83.1          |                          |
| District                    | 93.3           | q                        | q                        |                        |                          |                          |   | 93.5          | q                        |
| Province                    | 92.9           |                          |                          |                        |                          |                          |   | 92.9          |                          |

## **Average Scores**

#### School Sch Dist Mark Public Sch Dist Ex. Mark Sch Final Dist Mark

## Percent Passes

Modification Time: 4:32:55PM

Modification Date: 2/27/2006

Source: Evaluation & Research

<sup>\*</sup> Data from the High School Certification System. The results from supplementary courses are not reflected in these results. All students obtaining a score of 48 or 49 on the final mark, were adjusted to 50 and are reflected in the Final Mark column.