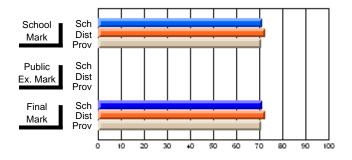

## District 7 - Burin Peninsula

#214 - John Burke High School, Grand Bank

#### Grades: 8-12

## **Subject: Enterprise Education**

| Course: CONSUMER STUDIES 1202              | 2                           |                          |                          |   |
|--------------------------------------------|-----------------------------|--------------------------|--------------------------|---|
| # students in course: 46                   | School<br>Mark              | School<br>vs<br>District | School<br>vs<br>Province |   |
| Average Score School District Province     | <b>73.7</b> 66.3 65.6       | р                        | р                        | - |
| Percent of Passes School District Province | <b>93.5</b><br>90.0<br>88.2 | р                        | р                        |   |

| Public<br>Exam<br>Mark | School<br>vs<br>District | School<br>vs<br>Province | Final<br>Mark               | School<br>vs<br>District | School<br>vs<br>Province |
|------------------------|--------------------------|--------------------------|-----------------------------|--------------------------|--------------------------|
|                        |                          |                          | <b>73.7</b> 66.3 65.6       | р                        | р                        |
|                        |                          |                          | <b>93.5</b><br>90.0<br>88.3 | р                        | р                        |

## **Average Scores**

# School Mark Prov Public Sch Dist Prov Final Sch Dist Prov Final Sch Dist Prov

## Percent Passes

Modification Time: 4:32:55PM

<sup>\*</sup> Data from the High School Certification System. The results from supplementary courses are not reflected in these results. All students obtaining a score of 48 or 49 on the final mark, were adjusted to 50 and are reflected in the Final Mark column.