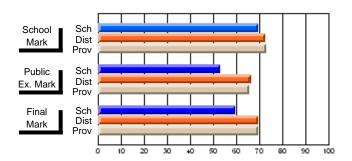

#### District 7 - Burin Peninsula

#214 - John Burke High School, Grand Bank

\_\_\_\_\_\_

Subject: Art School data has 5 or fewer students. Data Course: ART TECHNOLOGIES 1201 withheld for reasons of confidentiality. # students in course: 1 **Public** School School School School School School School **Exam** Final vs vs vs VS VS VS Mark Province Mark District Province District Province Mark District **Average Score** School District 73.4 р 73.4 р р р Province 71.4 71.4 **Percent of Passes** School District 94.5 94.5 р р р р Province 92.3 92.2

Modification Time: 4:32:55PM

Modification Date: 2/27/2006 Source: Evaluation & Research 3

<sup>\*</sup> Data from the High School Certification System. The results from supplementary courses are not reflected in these results. All students obtaining a score of 48 or 49 on the final mark, were adjusted to 50 and are reflected in the Final Mark column.