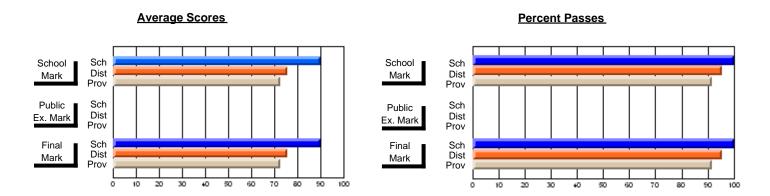

## **Average Scores**

#### School Sch Dist Mark Public Sch Dist Ex. Mark Sch Final Dist Mark

## Percent Passes

Modification Time: 4:32:55PM

Modification Date: 2/27/2006

Source: Evaluation & Research

<sup>\*</sup> Data from the High School Certification System. The results from supplementary courses are not reflected in these results. All students obtaining a score of 48 or 49 on the final mark, were adjusted to 50 and are reflected in the Final Mark column.