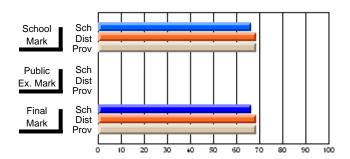

#### District 7 - Burin Peninsula

#214 - John Burke High School, Grand Bank

\_\_\_\_\_\_

Subject: Art School data has 5 or fewer students. Data Course: ART TECHNOLOGIES 1201 withheld for reasons of confidentiality. # students in course: 1 **Public** School School School School School School School **Exam** Final vs vs vs VS VS VS Mark Province Mark District Province District Province Mark District **Average Score** School District 73.4 р 73.4 р р р Province 71.4 71.4 **Percent of Passes** School District 94.5 94.5 р р р р Province 92.3 92.2

Modification Time: 4:32:55PM

Modification Date: 2/27/2006 Source: Evaluation & Research 3

<sup>\*</sup> Data from the High School Certification System. The results from supplementary courses are not reflected in these results. All students obtaining a score of 48 or 49 on the final mark, were adjusted to 50 and are reflected in the Final Mark column.