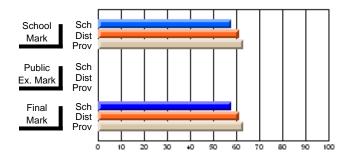

## **Subject: Enterprise Education**

| Course: CONSUMER STUDIES 1202              | 2                           |                          |                          |   |
|--------------------------------------------|-----------------------------|--------------------------|--------------------------|---|
| # students in course: 46                   | School<br>Mark              | School<br>vs<br>District | School<br>vs<br>Province |   |
| Average Score School District Province     | <b>73.7</b> 66.3 65.6       | р                        | р                        | - |
| Percent of Passes School District Province | <b>93.5</b><br>90.0<br>88.2 | р                        | р                        |   |

| Public<br>Exam<br>Mark | School<br>vs<br>District | School<br>vs<br>Province | Final<br>Mark               | School<br>vs<br>District | School<br>vs<br>Province |
|------------------------|--------------------------|--------------------------|-----------------------------|--------------------------|--------------------------|
|                        |                          |                          | <b>73.7</b> 66.3 65.6       | р                        | р                        |
|                        |                          |                          | <b>93.5</b><br>90.0<br>88.3 | р                        | р                        |