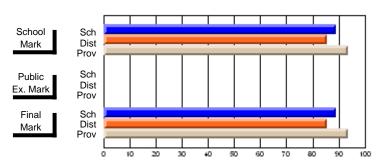

## District 7 - Burin Peninsula

#209 - Pearce Junior High, Salt Pond

Grades: 8-9

School

VS Province

q

q

## **Subject: Technology Education**

| Course: MICROCOMPUTER SYSTE | MS 1100        |                          |                          |                        |                          |                          |   |               |                          |
|-----------------------------|----------------|--------------------------|--------------------------|------------------------|--------------------------|--------------------------|---|---------------|--------------------------|
| # students in course: 130   | School<br>Mark | School<br>vs<br>District | School<br>vs<br>Province | Public<br>Exam<br>Mark | School<br>vs<br>District | School<br>vs<br>Province |   | Final<br>Mark | School<br>vs<br>District |
| Average Score               |                |                          |                          |                        |                          |                          | - |               |                          |
| School                      | 63.9           |                          |                          |                        |                          |                          |   | 63.9          |                          |
| District                    | 75.6           | q                        | q                        |                        |                          |                          |   | 75.6          | q                        |
| Province                    | 74.7           |                          |                          |                        |                          |                          |   | 74.7          |                          |
| Percent of Passes           |                |                          |                          |                        |                          |                          |   |               |                          |
| School                      | 83.1           |                          |                          |                        |                          |                          |   | 83.1          |                          |
| District                    | 93.3           | q                        | q                        |                        |                          |                          |   | 93.5          | q                        |
| Province                    | 92.9           |                          |                          |                        |                          |                          |   | 92.9          |                          |