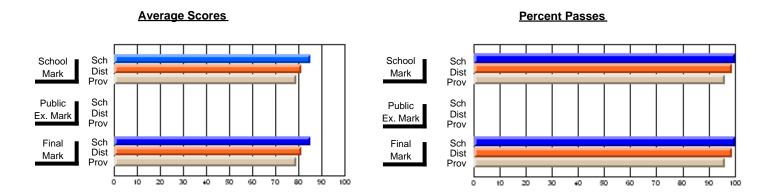

## **Subject: Enterprise Education**

| Course: CONSUMER STUDIES 1202              | 2                           |                          |                          |   |
|--------------------------------------------|-----------------------------|--------------------------|--------------------------|---|
| # students in course: 46                   | School<br>Mark              | School<br>vs<br>District | School<br>vs<br>Province |   |
| Average Score School District Province     | <b>73.7</b> 66.3 65.6       | р                        | р                        | - |
| Percent of Passes School District Province | <b>93.5</b><br>90.0<br>88.2 | р                        | р                        |   |

| Public<br>Exam<br>Mark | School<br>vs<br>District | School<br>vs<br>Province | Final<br>Mark               | School<br>vs<br>District | School<br>vs<br>Province |
|------------------------|--------------------------|--------------------------|-----------------------------|--------------------------|--------------------------|
|                        |                          |                          | <b>73.7</b> 66.3 65.6       | р                        | р                        |
|                        |                          |                          | <b>93.5</b><br>90.0<br>88.3 | р                        | р                        |