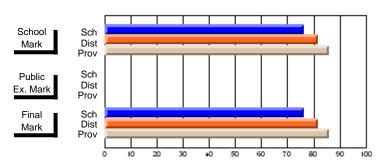

## Subject: English Language

| Course: ENGLISH 1200                       |                             |                          |                          |
|--------------------------------------------|-----------------------------|--------------------------|--------------------------|
| # students in course: 11                   | School<br>Mark              | School<br>vs<br>District | School<br>vs<br>Province |
| Average Score School District Province     | <b>57.7</b> 61.1 62.9       | q                        | q                        |
| Percent of Passes School District Province | <b>81.8</b><br>91.3<br>88.9 | q                        | q                        |

| Public<br>Exam<br>Mark | School<br>vs<br>District | School<br>vs<br>Province | Final<br>Mark               | School<br>vs<br>District | School<br>vs<br>Province |
|------------------------|--------------------------|--------------------------|-----------------------------|--------------------------|--------------------------|
|                        |                          |                          | <b>57.7</b> 61.1 62.9       | q                        | q                        |
|                        |                          |                          | <b>81.8</b><br>91.3<br>88.9 | q                        | q                        |

## **Average Scores**

## Percent Passes

Modification Time: 4:32:55PM

<sup>\*</sup> Data from the High School Certification System. The results from supplementary courses are not reflected in these results. All students obtaining a score of 48 or 49 on the final mark, were adjusted to 50 and are reflected in the Final Mark column.