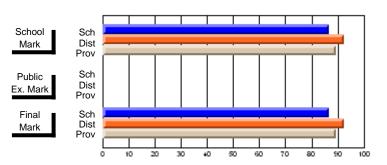

#### District 7 - Burin Peninsula

#214 - John Burke High School, Grand Bank

\_\_\_\_\_\_

Subject: Art School data has 5 or fewer students. Data Course: ART TECHNOLOGIES 1201 withheld for reasons of confidentiality. # students in course: 1 **Public** School School School School School School School **Exam** Final vs vs vs VS VS VS Mark Province Mark District Province District Province Mark District **Average Score** School District 73.4 р 73.4 р р р Province 71.4 71.4 **Percent of Passes** School District 94.5 94.5 р р р р Province 92.3 92.2

Modification Time: 4:32:55PM

Modification Date: 2/27/2006 Source: Evaluation & Research 3

<sup>\*</sup> Data from the High School Certification System. The results from supplementary courses are not reflected in these results. All students obtaining a score of 48 or 49 on the final mark, were adjusted to 50 and are reflected in the Final Mark column.