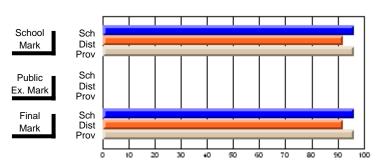

## Subject: French

| Course: FRENCH 2200                        |                              |                          |                          |                        |                          |                          |                              |                          |                          |
|--------------------------------------------|------------------------------|--------------------------|--------------------------|------------------------|--------------------------|--------------------------|------------------------------|--------------------------|--------------------------|
| # students in course: 26                   | School<br>Mark               | School<br>vs<br>District | School<br>vs<br>Province | Public<br>Exam<br>Mark | School<br>vs<br>District | School<br>vs<br>Province | Final<br>Mark                | School<br>vs<br>District | School<br>vs<br>Province |
| Average Score School District Province     | <b>71.1</b> 72.7 70.9        | q                        | р                        |                        |                          |                          | <b>71.1</b> 72.7 70.9        | q                        | р                        |
| Percent of Passes School District Province | <b>100.0</b><br>96.7<br>93.8 | р                        | р                        |                        |                          |                          | <b>100.0</b><br>96.7<br>93.8 | р                        | р                        |