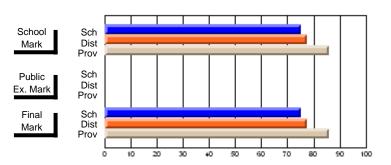

## Subject: English Language

| Course: ENGLISH 1200                       |                             |                          |                          |
|--------------------------------------------|-----------------------------|--------------------------|--------------------------|
| # students in course: 11                   | School<br>Mark              | School<br>vs<br>District | School<br>vs<br>Province |
| Average Score School District Province     | <b>57.7</b> 61.1 62.9       | q                        | q                        |
| Percent of Passes School District Province | <b>81.8</b><br>91.3<br>88.9 | q                        | q                        |

| Public<br>Exam<br>Mark | School<br>vs<br>District | School<br>vs<br>Province | Final<br>Mark               | School<br>vs<br>District | School<br>vs<br>Province |
|------------------------|--------------------------|--------------------------|-----------------------------|--------------------------|--------------------------|
|                        |                          |                          | <b>57.7</b> 61.1 62.9       | q                        | q                        |
|                        |                          |                          | <b>81.8</b><br>91.3<br>88.9 | q                        | q                        |