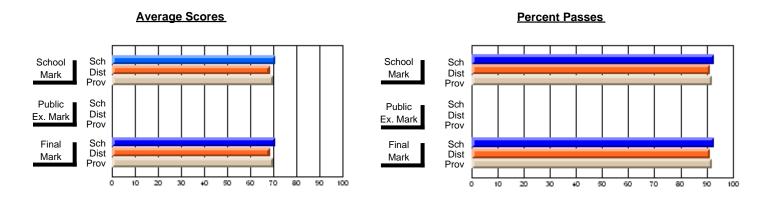

## **Subject: Enterprise Education**

| Course: CONSUMER STUDIES 1202              | 2                           |                          |                          |   |
|--------------------------------------------|-----------------------------|--------------------------|--------------------------|---|
| # students in course: 46                   | School<br>Mark              | School<br>vs<br>District | School<br>vs<br>Province |   |
| Average Score School District Province     | <b>73.7</b> 66.3 65.6       | р                        | р                        | - |
| Percent of Passes School District Province | <b>93.5</b><br>90.0<br>88.2 | р                        | р                        |   |

| Public<br>Exam<br>Mark | School<br>vs<br>District | School<br>vs<br>Province | Final<br>Mark               | School<br>vs<br>District | School<br>vs<br>Province |
|------------------------|--------------------------|--------------------------|-----------------------------|--------------------------|--------------------------|
|                        |                          |                          | <b>73.7</b> 66.3 65.6       | р                        | р                        |
|                        |                          |                          | <b>93.5</b><br>90.0<br>88.3 | р                        | р                        |