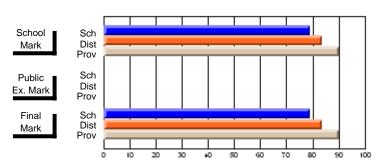

## District 7 - Burin Peninsula

#214 - John Burke High School, Grand Bank

#### Grades: 8-12

## **Subject: Enterprise Education**

| Course: CONSUMER STUDIES 1202              | 2                           |                          |                          |   |
|--------------------------------------------|-----------------------------|--------------------------|--------------------------|---|
| # students in course: 46                   | School<br>Mark              | School<br>vs<br>District | School<br>vs<br>Province |   |
| Average Score School District Province     | <b>73.7</b> 66.3 65.6       | р                        | р                        | - |
| Percent of Passes School District Province | <b>93.5</b><br>90.0<br>88.2 | р                        | р                        |   |

| Public<br>Exam<br>Mark | School<br>vs<br>District | School<br>vs<br>Province | Final<br>Mark               | School<br>vs<br>District | School<br>vs<br>Province |
|------------------------|--------------------------|--------------------------|-----------------------------|--------------------------|--------------------------|
|                        |                          |                          | <b>73.7</b> 66.3 65.6       | р                        | р                        |
|                        |                          |                          | <b>93.5</b><br>90.0<br>88.3 | р                        | р                        |