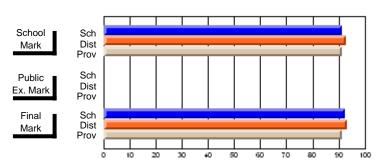

## District 7 - Burin Peninsula

#209 - Pearce Junior High, Salt Pond

Grades: 8-9

School

VS Province

q

q

## **Subject: Technology Education**

| Course: MICROCOMPUTER SYSTE | MS 1100        |                          |                          |                        |                          |                          |   |               |                          |
|-----------------------------|----------------|--------------------------|--------------------------|------------------------|--------------------------|--------------------------|---|---------------|--------------------------|
| # students in course: 130   | School<br>Mark | School<br>vs<br>District | School<br>vs<br>Province | Public<br>Exam<br>Mark | School<br>vs<br>District | School<br>vs<br>Province |   | Final<br>Mark | School<br>vs<br>District |
| Average Score               |                |                          |                          |                        |                          |                          | - |               |                          |
| School                      | 63.9           |                          |                          |                        |                          |                          |   | 63.9          |                          |
| District                    | 75.6           | q                        | q                        |                        |                          |                          |   | 75.6          | q                        |
| Province                    | 74.7           |                          |                          |                        |                          |                          |   | 74.7          |                          |
| Percent of Passes           |                |                          |                          |                        |                          |                          |   |               |                          |
| School                      | 83.1           |                          |                          |                        |                          |                          |   | 83.1          |                          |
| District                    | 93.3           | q                        | q                        |                        |                          |                          |   | 93.5          | q                        |
| Province                    | 92.9           |                          |                          |                        |                          |                          |   | 92.9          |                          |