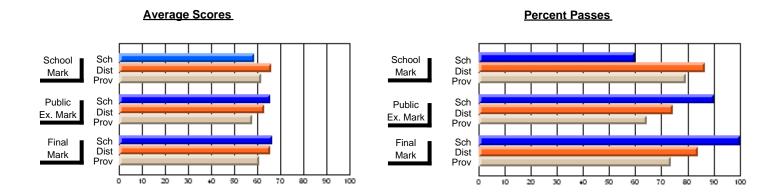

## **Subject: Enterprise Education**

| Course: CONSUMER STUDIES 1202              | 2                           |                          |                          |   |
|--------------------------------------------|-----------------------------|--------------------------|--------------------------|---|
| # students in course: 46                   | School<br>Mark              | School<br>vs<br>District | School<br>vs<br>Province |   |
| Average Score School District Province     | <b>73.7</b> 66.3 65.6       | р                        | р                        | - |
| Percent of Passes School District Province | <b>93.5</b><br>90.0<br>88.2 | р                        | р                        |   |

| Public<br>Exam<br>Mark | School<br>vs<br>District | School<br>vs<br>Province | Final<br>Mark               | School<br>vs<br>District | School<br>vs<br>Province |
|------------------------|--------------------------|--------------------------|-----------------------------|--------------------------|--------------------------|
|                        |                          |                          | <b>73.7</b> 66.3 65.6       | р                        | р                        |
|                        |                          |                          | <b>93.5</b><br>90.0<br>88.3 | р                        | р                        |