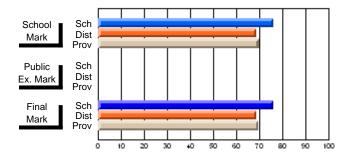

#### District 7 - Burin Peninsula

#214 - John Burke High School, Grand Bank

\_\_\_\_\_\_

Subject: Art School data has 5 or fewer students. Data Course: ART TECHNOLOGIES 1201 withheld for reasons of confidentiality. # students in course: 1 **Public** School School School School School School School **Exam** Final vs vs vs VS VS VS Mark Province Mark District Province District Province Mark District **Average Score** School District 73.4 р 73.4 р р р Province 71.4 71.4 **Percent of Passes** School District 94.5 94.5 р р р р Province 92.3 92.2