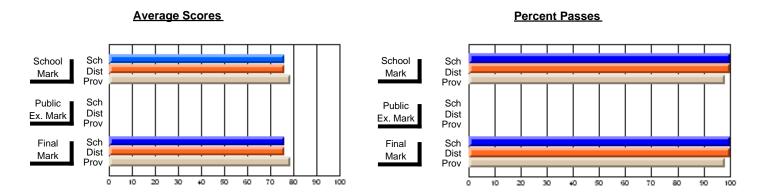

#### District 7 - Burin Peninsula

## #214 - John Burke High School, Grand Bank

Course: CANADIAN ECONOMY 2203 # students in course: 40 **Public** School School School School School School **School** Exam **Final** ٧S ٧S ٧S Mark Mark Mark District Province District District Province Province Average Score School 62.7 62.7 District 63.7 63.7 q q q q Province 65.1 65.1 Percent of Passes School 87.5 87.5 District 83.1 83.1 p р Province 85.8 85.8

Grades: 8-12