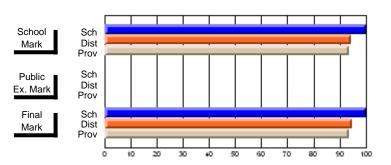

District 7 - Burin Peninsula

#209 - Pearce Junior High, Salt Pond

Grades: 8-9

Modification Time: 4:32:55PM

<sup>\*</sup> Data from the High School Certification System. The results from supplementary courses are not reflected in these results. All students obtaining a score of 48 or 49 on the final mark, were adjusted to 50 and are reflected in the Final Mark column.

Grades: 8-12

#### District 7 - Burin Peninsula

#214 - John Burke High School, Grand Bank

\_\_\_\_\_\_

Subject: Art School data has 5 or fewer students. Data Course: ART TECHNOLOGIES 1201 withheld for reasons of confidentiality. # students in course: 1 **Public** School School School School School School School **Exam** Final vs vs vs VS VS VS Mark Province Mark District Province District Province Mark District **Average Score** School District 73.4 р 73.4 р р р Province 71.4 71.4 **Percent of Passes** School District 94.5 94.5 р р р р Province 92.3 92.2

Modification Time: 4:32:55PM

Modification Date: 2/27/2006 Source: Evaluation & Research 3

<sup>\*</sup> Data from the High School Certification System. The results from supplementary courses are not reflected in these results. All students obtaining a score of 48 or 49 on the final mark, were adjusted to 50 and are reflected in the Final Mark column.