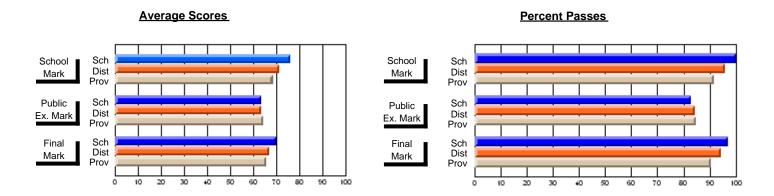

## **Subject: Technology Education**

| Course: MICROCOMPUTER SYSTE | MS 1100        |                          |                          |                        |                          |                          |   |               |                          |
|-----------------------------|----------------|--------------------------|--------------------------|------------------------|--------------------------|--------------------------|---|---------------|--------------------------|
| # students in course: 130   | School<br>Mark | School<br>vs<br>District | School<br>vs<br>Province | Public<br>Exam<br>Mark | School<br>vs<br>District | School<br>vs<br>Province |   | Final<br>Mark | School<br>vs<br>District |
| Average Score               |                |                          |                          |                        |                          |                          | - |               |                          |
| School                      | 63.9           |                          |                          |                        |                          |                          |   | 63.9          |                          |
| District                    | 75.6           | q                        | q                        |                        |                          |                          |   | 75.6          | q                        |
| Province                    | 74.7           |                          |                          |                        |                          |                          |   | 74.7          |                          |
| Percent of Passes           |                |                          |                          |                        |                          |                          |   |               |                          |
| School                      | 83.1           |                          |                          |                        |                          |                          |   | 83.1          |                          |
| District                    | 93.3           | q                        | q                        |                        |                          |                          |   | 93.5          | q                        |
| Province                    | 92.9           |                          |                          |                        |                          |                          |   | 92.9          |                          |