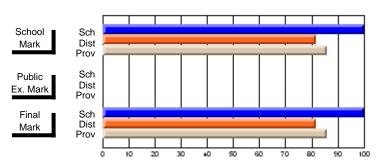

## **Subject: Technology Education**

| Course: MICROCOMPUTER SYSTE | MS 1100        |                          |                          |                        |                          |                          |   |               |                          |
|-----------------------------|----------------|--------------------------|--------------------------|------------------------|--------------------------|--------------------------|---|---------------|--------------------------|
| # students in course: 130   | School<br>Mark | School<br>vs<br>District | School<br>vs<br>Province | Public<br>Exam<br>Mark | School<br>vs<br>District | School<br>vs<br>Province |   | Final<br>Mark | School<br>vs<br>District |
| Average Score               |                |                          |                          |                        |                          |                          | - |               |                          |
| School                      | 63.9           |                          |                          |                        |                          |                          |   | 63.9          |                          |
| District                    | 75.6           | q                        | q                        |                        |                          |                          |   | 75.6          | q                        |
| Province                    | 74.7           |                          |                          |                        |                          |                          |   | 74.7          |                          |
| Percent of Passes           |                |                          |                          |                        |                          |                          |   |               |                          |
| School                      | 83.1           |                          |                          |                        |                          |                          |   | 83.1          |                          |
| District                    | 93.3           | q                        | q                        |                        |                          |                          |   | 93.5          | q                        |
| Province                    | 92.9           |                          |                          |                        |                          |                          |   | 92.9          |                          |

## **Average Scores**

#### School Sch Dist Mark Public Sch Dist Ex. Mark Sch Final Dist Mark

## Percent Passes

Modification Time: 4:32:55PM

Modification Date: 2/27/2006

Source: Evaluation & Research

<sup>\*</sup> Data from the High School Certification System. The results from supplementary courses are not reflected in these results. All students obtaining a score of 48 or 49 on the final mark, were adjusted to 50 and are reflected in the Final Mark column.