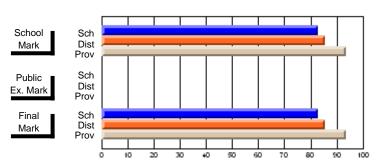

## **Subject: Family Studies**

| Course: FOODS 1100                         |                             |                          |                          |
|--------------------------------------------|-----------------------------|--------------------------|--------------------------|
| # students in course: 41                   | School<br>Mark              | School<br>vs<br>District | School<br>vs<br>Province |
| Average Score School District Province     | <b>79.6</b><br>78.2<br>73.7 | р                        | р                        |
| Percent of Passes School District Province | <b>97.6</b> 98.3 94.3       | q                        | р                        |

| Public<br>Exam<br>Mark | School<br>vs<br>District | School<br>vs<br>Province | Final<br>Mark               | School<br>vs<br>District | School<br>vs<br>Province |  |
|------------------------|--------------------------|--------------------------|-----------------------------|--------------------------|--------------------------|--|
|                        |                          |                          | <b>79.6</b><br>78.2<br>73.6 | р                        | р                        |  |
|                        |                          |                          | <b>97.6</b> 98.3 94.3       | q                        | р                        |  |