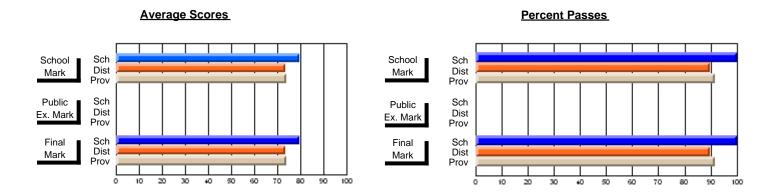

## **Subject: Enterprise Education**

| Course: CONSUMER STUDIES 1202              | 2                           |                          |                          |   |
|--------------------------------------------|-----------------------------|--------------------------|--------------------------|---|
| # students in course: 46                   | School<br>Mark              | School<br>vs<br>District | School<br>vs<br>Province |   |
| Average Score School District Province     | <b>73.7</b> 66.3 65.6       | р                        | р                        | - |
| Percent of Passes School District Province | <b>93.5</b><br>90.0<br>88.2 | р                        | р                        |   |

| Public<br>Exam<br>Mark | School<br>vs<br>District | School<br>vs<br>Province | Final<br>Mark               | School<br>vs<br>District | School<br>vs<br>Province |
|------------------------|--------------------------|--------------------------|-----------------------------|--------------------------|--------------------------|
|                        |                          |                          | <b>73.7</b> 66.3 65.6       | р                        | р                        |
|                        |                          |                          | <b>93.5</b><br>90.0<br>88.3 | р                        | р                        |

## **Average Scores**

# School Mark Prov Public Sch Dist Prov Final Sch Dist Prov Final Sch Dist Prov

## Percent Passes

Modification Time: 4:32:55PM

<sup>\*</sup> Data from the High School Certification System. The results from supplementary courses are not reflected in these results. All students obtaining a score of 48 or 49 on the final mark, were adjusted to 50 and are reflected in the Final Mark column.