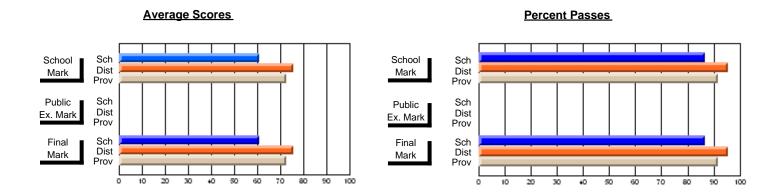

## **Subject: Enterprise Education**

| Course: CONSUMER STUDIES 1202              | 2                           |                          |                          |   |
|--------------------------------------------|-----------------------------|--------------------------|--------------------------|---|
| # students in course: 46                   | School<br>Mark              | School<br>vs<br>District | School<br>vs<br>Province |   |
| Average Score School District Province     | <b>73.7</b> 66.3 65.6       | р                        | р                        | - |
| Percent of Passes School District Province | <b>93.5</b><br>90.0<br>88.2 | р                        | р                        |   |

| Public<br>Exam<br>Mark | School<br>vs<br>District | School<br>vs<br>Province | Final<br>Mark               | School<br>vs<br>District | School<br>vs<br>Province |
|------------------------|--------------------------|--------------------------|-----------------------------|--------------------------|--------------------------|
|                        |                          |                          | <b>73.7</b> 66.3 65.6       | р                        | р                        |
|                        |                          |                          | <b>93.5</b><br>90.0<br>88.3 | р                        | р                        |

## **Average Scores**

# School Mark Prov Public Sch Dist Prov Final Sch Dist Prov Final Sch Dist Prov

## Percent Passes

Modification Time: 4:32:55PM

<sup>\*</sup> Data from the High School Certification System. The results from supplementary courses are not reflected in these results. All students obtaining a score of 48 or 49 on the final mark, were adjusted to 50 and are reflected in the Final Mark column.