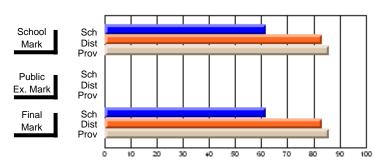

## #214 - John Burke High School, Grand Bank

Course: CANADIAN ECONOMY 2203 # students in course: 40 **Public** School School School School School School **School** Exam **Final** ٧S ٧S ٧S Mark Mark Mark District Province District District Province Province Average Score School 62.7 62.7 District 63.7 63.7 q q q q Province 65.1 65.1 Percent of Passes School 87.5 87.5 District 83.1 83.1 p р Province 85.8 85.8