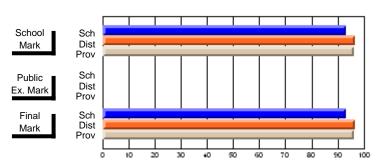

## District 7 - Burin Peninsula

#209 - Pearce Junior High, Salt Pond

Grades: 8-9

School

VS Province

q

q

## **Subject: Technology Education**

| Course: MICROCOMPUTER SYSTE | MS 1100        |                          |                          |                        |                          |                          |   |               |                          |
|-----------------------------|----------------|--------------------------|--------------------------|------------------------|--------------------------|--------------------------|---|---------------|--------------------------|
| # students in course: 130   | School<br>Mark | School<br>vs<br>District | School<br>vs<br>Province | Public<br>Exam<br>Mark | School<br>vs<br>District | School<br>vs<br>Province |   | Final<br>Mark | School<br>vs<br>District |
| Average Score               |                |                          |                          |                        |                          |                          | - |               |                          |
| School                      | 63.9           |                          |                          |                        |                          |                          |   | 63.9          |                          |
| District                    | 75.6           | q                        | q                        |                        |                          |                          |   | 75.6          | q                        |
| Province                    | 74.7           |                          |                          |                        |                          |                          |   | 74.7          |                          |
| Percent of Passes           |                |                          |                          |                        |                          |                          |   |               |                          |
| School                      | 83.1           |                          |                          |                        |                          |                          |   | 83.1          |                          |
| District                    | 93.3           | q                        | q                        |                        |                          |                          |   | 93.5          | q                        |
| Province                    | 92.9           |                          |                          |                        |                          |                          |   | 92.9          |                          |