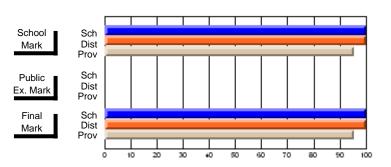

## District 7 - Burin Peninsula

#209 - Pearce Junior High, Salt Pond

Grades: 8-9

School

VS Province

q

q

## **Subject: Technology Education**

| Course: MICROCOMPUTER SYSTE | MS 1100        |                          |                          |                        |                          |                          |   |               |                          |
|-----------------------------|----------------|--------------------------|--------------------------|------------------------|--------------------------|--------------------------|---|---------------|--------------------------|
| # students in course: 130   | School<br>Mark | School<br>vs<br>District | School<br>vs<br>Province | Public<br>Exam<br>Mark | School<br>vs<br>District | School<br>vs<br>Province |   | Final<br>Mark | School<br>vs<br>District |
| Average Score               |                |                          |                          |                        |                          |                          | - |               |                          |
| School                      | 63.9           |                          |                          |                        |                          |                          |   | 63.9          |                          |
| District                    | 75.6           | q                        | q                        |                        |                          |                          |   | 75.6          | q                        |
| Province                    | 74.7           |                          |                          |                        |                          |                          |   | 74.7          |                          |
| Percent of Passes           |                |                          |                          |                        |                          |                          |   |               |                          |
| School                      | 83.1           |                          |                          |                        |                          |                          |   | 83.1          |                          |
| District                    | 93.3           | q                        | q                        |                        |                          |                          |   | 93.5          | q                        |
| Province                    | 92.9           |                          |                          |                        |                          |                          |   | 92.9          |                          |