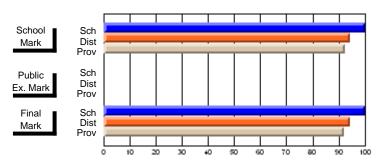

## District 7 - Burin Peninsula

#209 - Pearce Junior High, Salt Pond

Grades: 8-9

School

VS Province

q

q

## **Subject: Technology Education**

| Course: MICROCOMPUTER SYSTE | MS 1100        |                          |                          |                        |                          |                          |   |               |                          |
|-----------------------------|----------------|--------------------------|--------------------------|------------------------|--------------------------|--------------------------|---|---------------|--------------------------|
| # students in course: 130   | School<br>Mark | School<br>vs<br>District | School<br>vs<br>Province | Public<br>Exam<br>Mark | School<br>vs<br>District | School<br>vs<br>Province |   | Final<br>Mark | School<br>vs<br>District |
| Average Score               |                |                          |                          |                        |                          |                          | - |               |                          |
| School                      | 63.9           |                          |                          |                        |                          |                          |   | 63.9          |                          |
| District                    | 75.6           | q                        | q                        |                        |                          |                          |   | 75.6          | q                        |
| Province                    | 74.7           |                          |                          |                        |                          |                          |   | 74.7          |                          |
| Percent of Passes           |                |                          |                          |                        |                          |                          |   |               |                          |
| School                      | 83.1           |                          |                          |                        |                          |                          |   | 83.1          |                          |
| District                    | 93.3           | q                        | q                        |                        |                          |                          |   | 93.5          | q                        |
| Province                    | 92.9           |                          |                          |                        |                          |                          |   | 92.9          |                          |