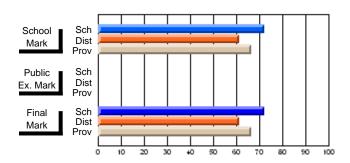

## District 7 - Burin Peninsula

#214 - John Burke High School, Grand Bank

#### Grades: 8-12

## **Subject: Enterprise Education**

| Course: CONSUMER STUDIES 1202              | 2                           |                          |                          |   |
|--------------------------------------------|-----------------------------|--------------------------|--------------------------|---|
| # students in course: 46                   | School<br>Mark              | School<br>vs<br>District | School<br>vs<br>Province |   |
| Average Score School District Province     | <b>73.7</b> 66.3 65.6       | р                        | р                        | - |
| Percent of Passes School District Province | <b>93.5</b><br>90.0<br>88.2 | р                        | р                        |   |

| Public<br>Exam<br>Mark | School<br>vs<br>District | School<br>vs<br>Province | Final<br>Mark               | School<br>vs<br>District | School<br>vs<br>Province |
|------------------------|--------------------------|--------------------------|-----------------------------|--------------------------|--------------------------|
|                        |                          |                          | <b>73.7</b> 66.3 65.6       | р                        | р                        |
|                        |                          |                          | <b>93.5</b><br>90.0<br>88.3 | р                        | р                        |