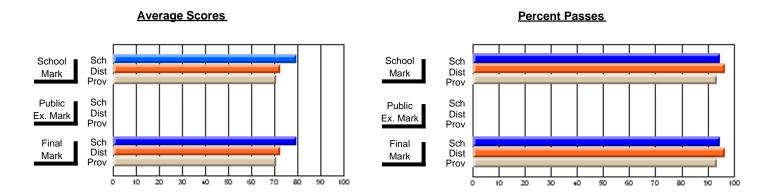

## **Subject: Family Studies**

| Course: FOODS 1100                         |                             |                          |                          |
|--------------------------------------------|-----------------------------|--------------------------|--------------------------|
| # students in course: 41                   | School<br>Mark              | School<br>vs<br>District | School<br>vs<br>Province |
| Average Score School District Province     | <b>79.6</b><br>78.2<br>73.7 | р                        | р                        |
| Percent of Passes School District Province | <b>97.6</b> 98.3 94.3       | q                        | р                        |

| Public<br>Exam<br>Mark | School<br>vs<br>District | School<br>vs<br>Province | Final<br>Mark               | School<br>vs<br>District | School<br>vs<br>Province |  |
|------------------------|--------------------------|--------------------------|-----------------------------|--------------------------|--------------------------|--|
|                        |                          |                          | <b>79.6</b><br>78.2<br>73.6 | р                        | р                        |  |
|                        |                          |                          | <b>97.6</b> 98.3 94.3       | q                        | р                        |  |