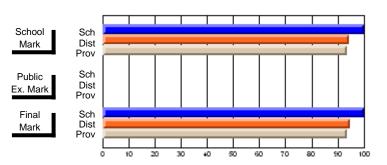

## District 7 - Burin Peninsula

#209 - Pearce Junior High, Salt Pond

Grades: 8-9

School

VS Province

q

q

## **Subject: Technology Education**

| Course: MICROCOMPUTER SYSTE | MS 1100        |                          |                          |                        |                          |                          |   |               |                          |
|-----------------------------|----------------|--------------------------|--------------------------|------------------------|--------------------------|--------------------------|---|---------------|--------------------------|
| # students in course: 130   | School<br>Mark | School<br>vs<br>District | School<br>vs<br>Province | Public<br>Exam<br>Mark | School<br>vs<br>District | School<br>vs<br>Province |   | Final<br>Mark | School<br>vs<br>District |
| Average Score               |                |                          |                          |                        |                          |                          | - |               |                          |
| School                      | 63.9           |                          |                          |                        |                          |                          |   | 63.9          |                          |
| District                    | 75.6           | q                        | q                        |                        |                          |                          |   | 75.6          | q                        |
| Province                    | 74.7           |                          |                          |                        |                          |                          |   | 74.7          |                          |
| Percent of Passes           |                |                          |                          |                        |                          |                          |   |               |                          |
| School                      | 83.1           |                          |                          |                        |                          |                          |   | 83.1          |                          |
| District                    | 93.3           | q                        | q                        |                        |                          |                          |   | 93.5          | q                        |
| Province                    | 92.9           |                          |                          |                        |                          |                          |   | 92.9          |                          |

## Percent Passes

Modification Time: 4:32:55PM

Modification Date: 2/27/2006

Source: Evaluation & Research

<sup>\*</sup> Data from the High School Certification System. The results from supplementary courses are not reflected in these results. All students obtaining a score of 48 or 49 on the final mark, were adjusted to 50 and are reflected in the Final Mark column.