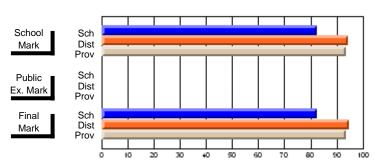

## **Subject: Family Studies**

| Course: FOODS 1100                         |                             |                          |                          |
|--------------------------------------------|-----------------------------|--------------------------|--------------------------|
| # students in course: 41                   | School<br>Mark              | School<br>vs<br>District | School<br>vs<br>Province |
| Average Score School District Province     | <b>79.6</b><br>78.2<br>73.7 | р                        | р                        |
| Percent of Passes School District Province | <b>97.6</b> 98.3 94.3       | q                        | р                        |

| Public<br>Exam<br>Mark | School<br>vs<br>District | School<br>vs<br>Province | Final<br>Mark               | School<br>vs<br>District | School<br>vs<br>Province |  |
|------------------------|--------------------------|--------------------------|-----------------------------|--------------------------|--------------------------|--|
|                        |                          |                          | <b>79.6</b><br>78.2<br>73.6 | р                        | р                        |  |
|                        |                          |                          | <b>97.6</b> 98.3 94.3       | q                        | р                        |  |

## **Average Scores**

# School Mark Prov Public Sch Dist Prov Final Mark Mark Prov Final Sch Dist Prov Final Sch Dist Prov Final Mark Prov Final Sch Dist Prov

## **Percent Passes**

Modification Time: 4:32:55PM

<sup>\*</sup> Data from the High School Certification System. The results from supplementary courses are not reflected in these results. All students obtaining a score of 48 or 49 on the final mark, were adjusted to 50 and are reflected in the Final Mark column.