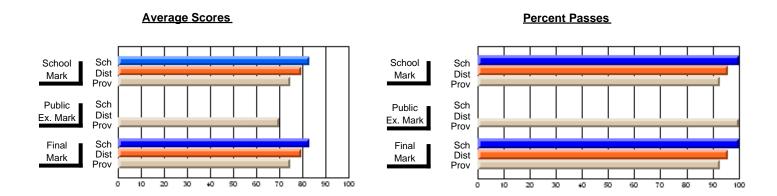

## Subject: English Language

| Course: ENGLISH 1200                       |                             |                          |                          |
|--------------------------------------------|-----------------------------|--------------------------|--------------------------|
| # students in course: 11                   | School<br>Mark              | School<br>vs<br>District | School<br>vs<br>Province |
| Average Score School District Province     | <b>57.7</b> 61.1 62.9       | q                        | q                        |
| Percent of Passes School District Province | <b>81.8</b><br>91.3<br>88.9 | q                        | q                        |

| Public<br>Exam<br>Mark | School<br>vs<br>District | School<br>vs<br>Province | Final<br>Mark               | School<br>vs<br>District | School<br>vs<br>Province |
|------------------------|--------------------------|--------------------------|-----------------------------|--------------------------|--------------------------|
|                        |                          |                          | <b>57.7</b> 61.1 62.9       | q                        | q                        |
|                        |                          |                          | <b>81.8</b><br>91.3<br>88.9 | q                        | q                        |