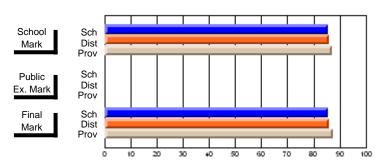

#### District 7 - Burin Peninsula

#214 - John Burke High School, Grand Bank

\_\_\_\_\_\_

Subject: Art School data has 5 or fewer students. Data Course: ART TECHNOLOGIES 1201 withheld for reasons of confidentiality. # students in course: 1 **Public** School School School School School School School **Exam** Final vs vs vs VS VS VS Mark Province Mark District Province District Province Mark District **Average Score** School District 73.4 р 73.4 р р р Province 71.4 71.4 **Percent of Passes** School District 94.5 94.5 р р р р Province 92.3 92.2

Modification Time: 4:32:55PM

Modification Date: 2/27/2006 Source: Evaluation & Research 3

<sup>\*</sup> Data from the High School Certification System. The results from supplementary courses are not reflected in these results. All students obtaining a score of 48 or 49 on the final mark, were adjusted to 50 and are reflected in the Final Mark column.