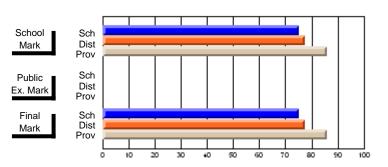

## **Subject: Family Studies**

| Course: FOODS 1100                         |                             |                          |                          |
|--------------------------------------------|-----------------------------|--------------------------|--------------------------|
| # students in course: 41                   | School<br>Mark              | School<br>vs<br>District | School<br>vs<br>Province |
| Average Score School District Province     | <b>79.6</b><br>78.2<br>73.7 | р                        | р                        |
| Percent of Passes School District Province | <b>97.6</b> 98.3 94.3       | q                        | р                        |

| Public<br>Exam<br>Mark | School<br>vs<br>District | School<br>vs<br>Province | Final<br>Mark               | School<br>vs<br>District | School<br>vs<br>Province |  |
|------------------------|--------------------------|--------------------------|-----------------------------|--------------------------|--------------------------|--|
|                        |                          |                          | <b>79.6</b><br>78.2<br>73.6 | р                        | р                        |  |
|                        |                          |                          | <b>97.6</b> 98.3 94.3       | q                        | р                        |  |

## **Average Scores**

# School Mark Prov Public Sch Dist Prov Final Mark Mark Prov Final Sch Dist Prov Final Sch Dist Prov Final Mark Prov Final Sch Dist Prov

## **Percent Passes**

Modification Time: 4:32:55PM

<sup>\*</sup> Data from the High School Certification System. The results from supplementary courses are not reflected in these results. All students obtaining a score of 48 or 49 on the final mark, were adjusted to 50 and are reflected in the Final Mark column.