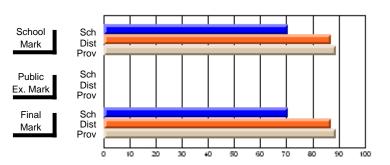

## **Subject: Enterprise Education**

| Course: CONSUMER STUDIES 1202              | 2                           |                          |                          |   |
|--------------------------------------------|-----------------------------|--------------------------|--------------------------|---|
| # students in course: 46                   | School<br>Mark              | School<br>vs<br>District | School<br>vs<br>Province |   |
| Average Score School District Province     | <b>73.7</b> 66.3 65.6       | р                        | р                        | - |
| Percent of Passes School District Province | <b>93.5</b><br>90.0<br>88.2 | р                        | р                        |   |

| Public<br>Exam<br>Mark | School<br>vs<br>District | School<br>vs<br>Province | Final<br>Mark               | School<br>vs<br>District | School<br>vs<br>Province |
|------------------------|--------------------------|--------------------------|-----------------------------|--------------------------|--------------------------|
|                        |                          |                          | <b>73.7</b> 66.3 65.6       | р                        | р                        |
|                        |                          |                          | <b>93.5</b><br>90.0<br>88.3 | р                        | р                        |

## **Average Scores**

# School Mark Prov Public Sch Dist Prov Final Sch Dist Prov Final Sch Dist Prov

## Percent Passes

Modification Time: 4:32:55PM

<sup>\*</sup> Data from the High School Certification System. The results from supplementary courses are not reflected in these results. All students obtaining a score of 48 or 49 on the final mark, were adjusted to 50 and are reflected in the Final Mark column.