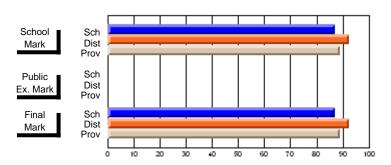

## **Subject: Family Studies**

| Course: FOODS 1100                         |                             |                          |                          |
|--------------------------------------------|-----------------------------|--------------------------|--------------------------|
| # students in course: 41                   | School<br>Mark              | School<br>vs<br>District | School<br>vs<br>Province |
| Average Score School District Province     | <b>79.6</b><br>78.2<br>73.7 | р                        | р                        |
| Percent of Passes School District Province | <b>97.6</b> 98.3 94.3       | q                        | р                        |

| Public<br>Exam<br>Mark | School<br>vs<br>District | School<br>vs<br>Province | Final<br>Mark               | School<br>vs<br>District | School<br>vs<br>Province |  |
|------------------------|--------------------------|--------------------------|-----------------------------|--------------------------|--------------------------|--|
|                        |                          |                          | <b>79.6</b><br>78.2<br>73.6 | р                        | р                        |  |
|                        |                          |                          | <b>97.6</b> 98.3 94.3       | q                        | р                        |  |