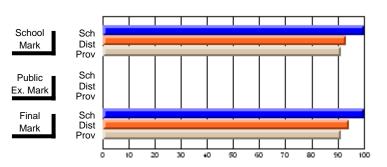

District 7 - Burin Peninsula

#209 - Pearce Junior High, Salt Pond

Grades: 8-9

Modification Time: 4:32:55PM

<sup>\*</sup> Data from the High School Certification System. The results from supplementary courses are not reflected in these results. All students obtaining a score of 48 or 49 on the final mark, were adjusted to 50 and are reflected in the Final Mark column.

Grades: 8-12

#### District 7 - Burin Peninsula

#214 - John Burke High School, Grand Bank

\_\_\_\_\_\_

Subject: Art School data has 5 or fewer students. Data Course: ART TECHNOLOGIES 1201 withheld for reasons of confidentiality. # students in course: 1 **Public** School School School School School School School **Exam** Final vs vs vs VS VS VS Mark Province Mark District Province District Province Mark District **Average Score** School District 73.4 р 73.4 р р р Province 71.4 71.4 **Percent of Passes** School District 94.5 94.5 р р р р Province 92.3 92.2