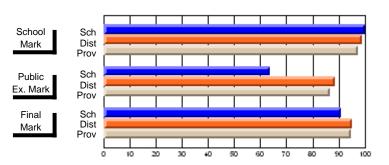

## **Subject: Enterprise Education**

| Course: CONSUMER STUDIES 1202              | 2                           |                          |                          |   |
|--------------------------------------------|-----------------------------|--------------------------|--------------------------|---|
| # students in course: 46                   | School<br>Mark              | School<br>vs<br>District | School<br>vs<br>Province |   |
| Average Score School District Province     | <b>73.7</b> 66.3 65.6       | р                        | р                        | - |
| Percent of Passes School District Province | <b>93.5</b><br>90.0<br>88.2 | р                        | р                        |   |

| Public<br>Exam<br>Mark | School<br>vs<br>District | School<br>vs<br>Province | Final<br>Mark               | School<br>vs<br>District | School<br>vs<br>Province |
|------------------------|--------------------------|--------------------------|-----------------------------|--------------------------|--------------------------|
|                        |                          |                          | <b>73.7</b> 66.3 65.6       | р                        | р                        |
|                        |                          |                          | <b>93.5</b><br>90.0<br>88.3 | р                        | р                        |