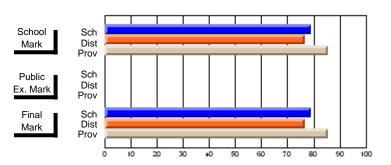

## **Subject: Technology Education**

| Course: MICROCOMPUTER SYSTE | MS 1100        |                          |                          |                        |                          |                          |   |               |                          |
|-----------------------------|----------------|--------------------------|--------------------------|------------------------|--------------------------|--------------------------|---|---------------|--------------------------|
| # students in course: 130   | School<br>Mark | School<br>vs<br>District | School<br>vs<br>Province | Public<br>Exam<br>Mark | School<br>vs<br>District | School<br>vs<br>Province |   | Final<br>Mark | School<br>vs<br>District |
| Average Score               |                |                          |                          |                        |                          |                          | - |               |                          |
| School                      | 63.9           |                          |                          |                        |                          |                          |   | 63.9          |                          |
| District                    | 75.6           | q                        | q                        |                        |                          |                          |   | 75.6          | q                        |
| Province                    | 74.7           |                          |                          |                        |                          |                          |   | 74.7          |                          |
| Percent of Passes           |                |                          |                          |                        |                          |                          |   |               |                          |
| School                      | 83.1           |                          |                          |                        |                          |                          |   | 83.1          |                          |
| District                    | 93.3           | q                        | q                        |                        |                          |                          |   | 93.5          | q                        |
| Province                    | 92.9           |                          |                          |                        |                          |                          |   | 92.9          |                          |