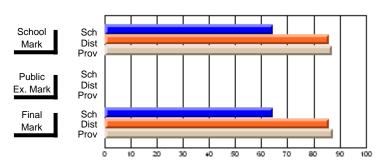

## #214 - John Burke High School, Grand Bank

Course: CANADIAN ECONOMY 2203 # students in course: 40 **Public** School School School School School School **School** Exam **Final** ٧S ٧S ٧S Mark Mark Mark District Province District District Province Province Average Score School 62.7 62.7 District 63.7 63.7 q q q q Province 65.1 65.1 Percent of Passes School 87.5 87.5 District 83.1 83.1 p р Province 85.8 85.8