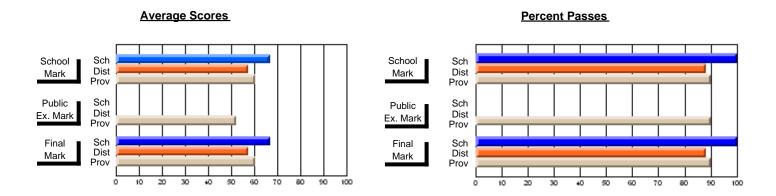

## **Subject: Enterprise Education**

| Course: CONSUMER STUDIES 1202              | 2                           |                          |                          |   |
|--------------------------------------------|-----------------------------|--------------------------|--------------------------|---|
| # students in course: 46                   | School<br>Mark              | School<br>vs<br>District | School<br>vs<br>Province |   |
| Average Score School District Province     | <b>73.7</b> 66.3 65.6       | р                        | р                        | - |
| Percent of Passes School District Province | <b>93.5</b><br>90.0<br>88.2 | р                        | р                        |   |

| Public<br>Exam<br>Mark | School<br>vs<br>District | School<br>vs<br>Province | Final<br>Mark               | School<br>vs<br>District | School<br>vs<br>Province |
|------------------------|--------------------------|--------------------------|-----------------------------|--------------------------|--------------------------|
|                        |                          |                          | <b>73.7</b> 66.3 65.6       | р                        | р                        |
|                        |                          |                          | <b>93.5</b><br>90.0<br>88.3 | р                        | р                        |