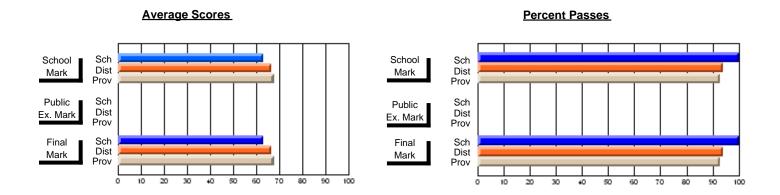

## Subject: English Language

| Course: ENGLISH 1200                       |                             |                          |                          |
|--------------------------------------------|-----------------------------|--------------------------|--------------------------|
| # students in course: 11                   | School<br>Mark              | School<br>vs<br>District | School<br>vs<br>Province |
| Average Score School District Province     | <b>57.7</b> 61.1 62.9       | q                        | q                        |
| Percent of Passes School District Province | <b>81.8</b><br>91.3<br>88.9 | q                        | q                        |

| Public<br>Exam<br>Mark | School<br>vs<br>District | School<br>vs<br>Province | Final<br>Mark               | School<br>vs<br>District | School<br>vs<br>Province |
|------------------------|--------------------------|--------------------------|-----------------------------|--------------------------|--------------------------|
|                        |                          |                          | <b>57.7</b> 61.1 62.9       | q                        | q                        |
|                        |                          |                          | <b>81.8</b><br>91.3<br>88.9 | q                        | q                        |

## **Average Scores**

## Percent Passes

Modification Time: 4:32:55PM

<sup>\*</sup> Data from the High School Certification System. The results from supplementary courses are not reflected in these results. All students obtaining a score of 48 or 49 on the final mark, were adjusted to 50 and are reflected in the Final Mark column.