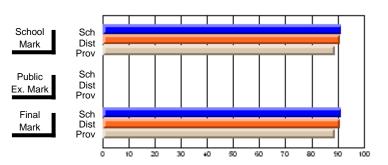

District 7 - Burin Peninsula

#209 - Pearce Junior High, Salt Pond

Grades: 8-9

Modification Time: 4:32:55PM

<sup>\*</sup> Data from the High School Certification System. The results from supplementary courses are not reflected in these results. All students obtaining a score of 48 or 49 on the final mark, were adjusted to 50 and are reflected in the Final Mark column.

Grades: 8-12

#### District 7 - Burin Peninsula

#214 - John Burke High School, Grand Bank

\_\_\_\_\_\_

Subject: Art School data has 5 or fewer students. Data Course: ART TECHNOLOGIES 1201 withheld for reasons of confidentiality. # students in course: 1 **Public** School School School School School School School **Exam** Final vs vs vs VS VS VS Mark Province Mark District Province District Province Mark District **Average Score** School District 73.4 р 73.4 р р р Province 71.4 71.4 **Percent of Passes** School District 94.5 94.5 р р р р Province 92.3 92.2