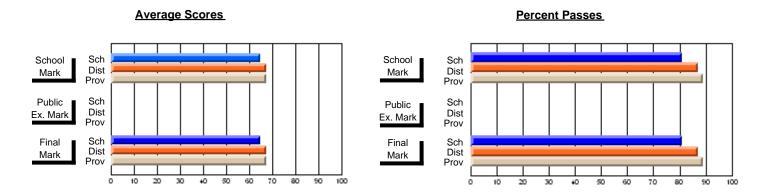

## District 7 - Burin Peninsula

#214 - John Burke High School, Grand Bank

#### Grades: 8-12

## **Subject: Enterprise Education**

| Course: CONSUMER STUDIES 1202              | 2                           |                          |                          |   |
|--------------------------------------------|-----------------------------|--------------------------|--------------------------|---|
| # students in course: 46                   | School<br>Mark              | School<br>vs<br>District | School<br>vs<br>Province |   |
| Average Score School District Province     | <b>73.7</b> 66.3 65.6       | р                        | р                        | - |
| Percent of Passes School District Province | <b>93.5</b><br>90.0<br>88.2 | р                        | р                        |   |

| Public<br>Exam<br>Mark | School<br>vs<br>District | School<br>vs<br>Province | Final<br>Mark               | School<br>vs<br>District | School<br>vs<br>Province |
|------------------------|--------------------------|--------------------------|-----------------------------|--------------------------|--------------------------|
|                        |                          |                          | <b>73.7</b> 66.3 65.6       | р                        | р                        |
|                        |                          |                          | <b>93.5</b><br>90.0<br>88.3 | р                        | р                        |