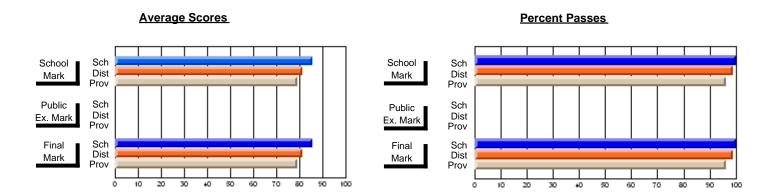

#### District 7 - Burin Peninsula

#214 - John Burke High School, Grand Bank

\_\_\_\_\_\_

Subject: Art School data has 5 or fewer students. Data Course: ART TECHNOLOGIES 1201 withheld for reasons of confidentiality. # students in course: 1 **Public** School School School School School School School **Exam** Final vs vs vs VS VS VS Mark Province Mark District Province District Province Mark District **Average Score** School District 73.4 р 73.4 р р р Province 71.4 71.4 **Percent of Passes** School District 94.5 94.5 р р р р Province 92.3 92.2

Modification Time: 4:32:55PM

Modification Date: 2/27/2006 Source: Evaluation & Research 3

<sup>\*</sup> Data from the High School Certification System. The results from supplementary courses are not reflected in these results. All students obtaining a score of 48 or 49 on the final mark, were adjusted to 50 and are reflected in the Final Mark column.