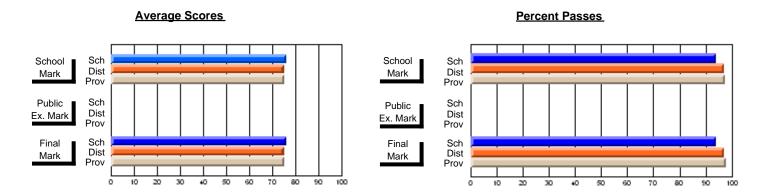

## #214 - John Burke High School, Grand Bank

Course: CANADIAN ECONOMY 2203 # students in course: 40 **Public** School School School School School School **School** Exam **Final** ٧S ٧S ٧S Mark Mark Mark District Province District District Province Province Average Score School 62.7 62.7 District 63.7 63.7 q q q q Province 65.1 65.1 Percent of Passes School 87.5 87.5 District 83.1 83.1 p р Province 85.8 85.8