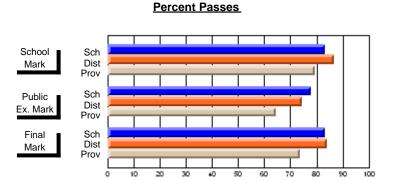

## **Subject: Physical Education**

| Course: PHYSICAL EDUCATION 110             | 00                          |                          |                          |
|--------------------------------------------|-----------------------------|--------------------------|--------------------------|
| # students in course: 16                   | School<br>Mark              | School<br>vs<br>District | School<br>vs<br>Province |
| Average Score School District Province     | <b>77.2</b> 76.3 78.6       | р                        | q                        |
| Percent of Passes School District Province | <b>87.5</b><br>96.7<br>96.3 | q                        | q                        |

| Public<br>Exam<br>Mark | School<br>vs<br>District | School<br>vs<br>Province | Final<br>Mark         | School<br>vs<br>District | School<br>vs<br>Province |
|------------------------|--------------------------|--------------------------|-----------------------|--------------------------|--------------------------|
|                        |                          |                          | <b>77.2</b> 76.3 78.6 | р                        | q                        |
|                        |                          |                          | <b>87.5</b> 96.7 96.3 | q                        | q                        |