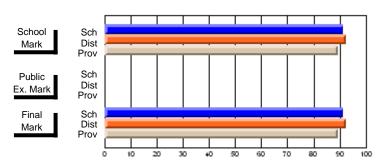

## **Subject: Technology Education**

| Course: MICROCOMPUTER SYSTE | MS 1100        |                          |                          |                        |                          |                          |   |               |                          |
|-----------------------------|----------------|--------------------------|--------------------------|------------------------|--------------------------|--------------------------|---|---------------|--------------------------|
| # students in course: 130   | School<br>Mark | School<br>vs<br>District | School<br>vs<br>Province | Public<br>Exam<br>Mark | School<br>vs<br>District | School<br>vs<br>Province |   | Final<br>Mark | School<br>vs<br>District |
| Average Score               |                |                          |                          |                        |                          |                          | - |               |                          |
| School                      | 63.9           |                          |                          |                        |                          |                          |   | 63.9          |                          |
| District                    | 75.6           | q                        | q                        |                        |                          |                          |   | 75.6          | q                        |
| Province                    | 74.7           |                          |                          |                        |                          |                          |   | 74.7          |                          |
| Percent of Passes           |                |                          |                          |                        |                          |                          |   |               |                          |
| School                      | 83.1           |                          |                          |                        |                          |                          |   | 83.1          |                          |
| District                    | 93.3           | q                        | q                        |                        |                          |                          |   | 93.5          | q                        |
| Province                    | 92.9           |                          |                          |                        |                          |                          |   | 92.9          |                          |