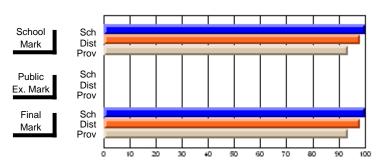

## **Subject: Enterprise Education**

| Course: CONSUMER STUDIES 1202              | 2                           |                          |                          |   |
|--------------------------------------------|-----------------------------|--------------------------|--------------------------|---|
| # students in course: 46                   | School<br>Mark              | School<br>vs<br>District | School<br>vs<br>Province |   |
| Average Score School District Province     | <b>73.7</b> 66.3 65.6       | р                        | р                        | - |
| Percent of Passes School District Province | <b>93.5</b><br>90.0<br>88.2 | р                        | р                        |   |

| Public<br>Exam<br>Mark | School<br>vs<br>District | School<br>vs<br>Province | Final<br>Mark               | School<br>vs<br>District | School<br>vs<br>Province |
|------------------------|--------------------------|--------------------------|-----------------------------|--------------------------|--------------------------|
|                        |                          |                          | <b>73.7</b> 66.3 65.6       | р                        | р                        |
|                        |                          |                          | <b>93.5</b><br>90.0<br>88.3 | р                        | р                        |

## **Average Scores**

# School Mark Prov Public Sch Dist Prov Final Sch Dist Prov Final Sch Dist Prov

## Percent Passes

Modification Time: 4:32:55PM

<sup>\*</sup> Data from the High School Certification System. The results from supplementary courses are not reflected in these results. All students obtaining a score of 48 or 49 on the final mark, were adjusted to 50 and are reflected in the Final Mark column.