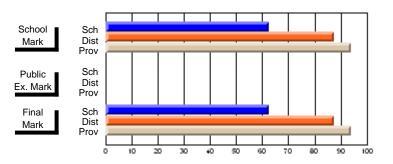

#### District 7 - Burin Peninsula

#214 - John Burke High School, Grand Bank

\_\_\_\_\_\_

Subject: Art School data has 5 or fewer students. Data Course: ART TECHNOLOGIES 1201 withheld for reasons of confidentiality. # students in course: 1 **Public** School School School School School School School **Exam** Final vs vs vs VS VS VS Mark Province Mark District Province District Province Mark District **Average Score** School District 73.4 р 73.4 р р р Province 71.4 71.4 **Percent of Passes** School District 94.5 94.5 р р р р Province 92.3 92.2

Modification Time: 4:32:55PM

Modification Date: 2/27/2006 Source: Evaluation & Research 3

<sup>\*</sup> Data from the High School Certification System. The results from supplementary courses are not reflected in these results. All students obtaining a score of 48 or 49 on the final mark, were adjusted to 50 and are reflected in the Final Mark column.