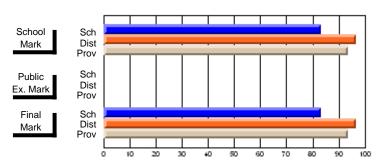

## District 7 - Burin Peninsula

#209 - Pearce Junior High, Salt Pond

Grades: 8-9

School

VS Province

q

q

## **Subject: Technology Education**

| Course: MICROCOMPUTER SYSTE | MS 1100        |                          |                          |                        |                          |                          |   |               |                          |
|-----------------------------|----------------|--------------------------|--------------------------|------------------------|--------------------------|--------------------------|---|---------------|--------------------------|
| # students in course: 130   | School<br>Mark | School<br>vs<br>District | School<br>vs<br>Province | Public<br>Exam<br>Mark | School<br>vs<br>District | School<br>vs<br>Province |   | Final<br>Mark | School<br>vs<br>District |
| Average Score               |                |                          |                          |                        |                          |                          | - |               |                          |
| School                      | 63.9           |                          |                          |                        |                          |                          |   | 63.9          |                          |
| District                    | 75.6           | q                        | q                        |                        |                          |                          |   | 75.6          | q                        |
| Province                    | 74.7           |                          |                          |                        |                          |                          |   | 74.7          |                          |
| Percent of Passes           |                |                          |                          |                        |                          |                          |   |               |                          |
| School                      | 83.1           |                          |                          |                        |                          |                          |   | 83.1          |                          |
| District                    | 93.3           | q                        | q                        |                        |                          |                          |   | 93.5          | q                        |
| Province                    | 92.9           |                          |                          |                        |                          |                          |   | 92.9          |                          |