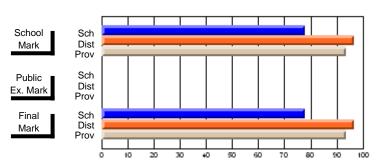

## **Subject: Enterprise Education**

| Course: CONSUMER STUDIES 1202              | 2                           |                          |                          |   |
|--------------------------------------------|-----------------------------|--------------------------|--------------------------|---|
| # students in course: 46                   | School<br>Mark              | School<br>vs<br>District | School<br>vs<br>Province |   |
| Average Score School District Province     | <b>73.7</b> 66.3 65.6       | р                        | р                        | - |
| Percent of Passes School District Province | <b>93.5</b><br>90.0<br>88.2 | р                        | р                        |   |

| Public<br>Exam<br>Mark | School<br>vs<br>District | School<br>vs<br>Province | Final<br>Mark               | School<br>vs<br>District | School<br>vs<br>Province |
|------------------------|--------------------------|--------------------------|-----------------------------|--------------------------|--------------------------|
|                        |                          |                          | <b>73.7</b> 66.3 65.6       | р                        | р                        |
|                        |                          |                          | <b>93.5</b><br>90.0<br>88.3 | р                        | р                        |