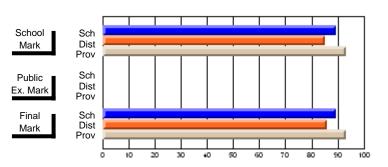

## #214 - John Burke High School, Grand Bank

Course: CANADIAN ECONOMY 2203 # students in course: 40 **Public** School School School School School School **School** Exam **Final** ٧S ٧S ٧S Mark Mark Mark District Province District District Province Province Average Score School 62.7 62.7 District 63.7 63.7 q q q q Province 65.1 65.1 Percent of Passes School 87.5 87.5 District 83.1 83.1 p р Province 85.8 85.8