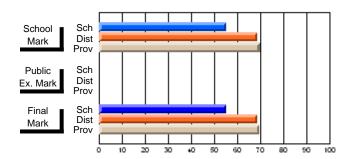

## #214 - John Burke High School, Grand Bank

Course: CANADIAN ECONOMY 2203 # students in course: 40 **Public** School School School School School School **School** Exam **Final** ٧S ٧S ٧S Mark Mark Mark District Province District District Province Province Average Score School 62.7 62.7 District 63.7 63.7 q q q q Province 65.1 65.1 Percent of Passes School 87.5 87.5 District 83.1 83.1 p р Province 85.8 85.8