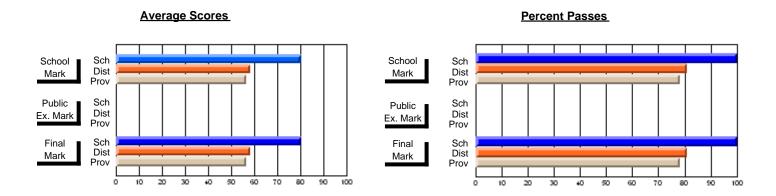

## **Subject: Technology Education**

| Course: MICROCOMPUTER SYSTE | MS 1100        |                          |                          |                        |                          |                          |   |               |                          |
|-----------------------------|----------------|--------------------------|--------------------------|------------------------|--------------------------|--------------------------|---|---------------|--------------------------|
| # students in course: 130   | School<br>Mark | School<br>vs<br>District | School<br>vs<br>Province | Public<br>Exam<br>Mark | School<br>vs<br>District | School<br>vs<br>Province |   | Final<br>Mark | School<br>vs<br>District |
| Average Score               |                |                          |                          |                        |                          |                          | - |               |                          |
| School                      | 63.9           |                          |                          |                        |                          |                          |   | 63.9          |                          |
| District                    | 75.6           | q                        | q                        |                        |                          |                          |   | 75.6          | q                        |
| Province                    | 74.7           |                          |                          |                        |                          |                          |   | 74.7          |                          |
| Percent of Passes           |                |                          |                          |                        |                          |                          |   |               |                          |
| School                      | 83.1           |                          |                          |                        |                          |                          |   | 83.1          |                          |
| District                    | 93.3           | q                        | q                        |                        |                          |                          |   | 93.5          | q                        |
| Province                    | 92.9           |                          |                          |                        |                          |                          |   | 92.9          |                          |