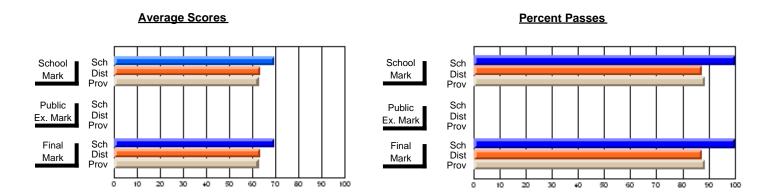

## **Subject: Technology Education**

| Course: MICROCOMPUTER SYSTE | MS 1100        |                          |                          |                        |                          |                          |   |               |                          |
|-----------------------------|----------------|--------------------------|--------------------------|------------------------|--------------------------|--------------------------|---|---------------|--------------------------|
| # students in course: 130   | School<br>Mark | School<br>vs<br>District | School<br>vs<br>Province | Public<br>Exam<br>Mark | School<br>vs<br>District | School<br>vs<br>Province |   | Final<br>Mark | School<br>vs<br>District |
| Average Score               |                |                          |                          |                        |                          |                          | - |               |                          |
| School                      | 63.9           |                          |                          |                        |                          |                          |   | 63.9          |                          |
| District                    | 75.6           | q                        | q                        |                        |                          |                          |   | 75.6          | q                        |
| Province                    | 74.7           |                          |                          |                        |                          |                          |   | 74.7          |                          |
| Percent of Passes           |                |                          |                          |                        |                          |                          |   |               |                          |
| School                      | 83.1           |                          |                          |                        |                          |                          |   | 83.1          |                          |
| District                    | 93.3           | q                        | q                        |                        |                          |                          |   | 93.5          | q                        |
| Province                    | 92.9           |                          |                          |                        |                          |                          |   | 92.9          |                          |

## **Average Scores**

#### School Sch Dist Mark Public Sch Dist Ex. Mark Sch Final Dist Mark

## Percent Passes

Modification Time: 4:32:55PM

Modification Date: 2/27/2006

Source: Evaluation & Research

<sup>\*</sup> Data from the High School Certification System. The results from supplementary courses are not reflected in these results. All students obtaining a score of 48 or 49 on the final mark, were adjusted to 50 and are reflected in the Final Mark column.