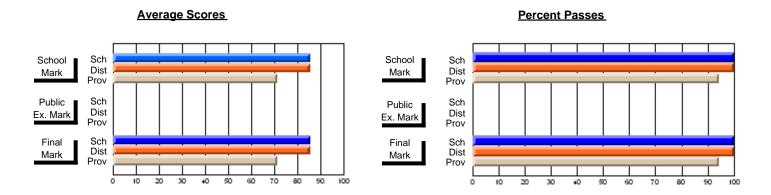

## **Subject: Family Studies**

| Course: FOODS 1100                         |                             |                          |                          |
|--------------------------------------------|-----------------------------|--------------------------|--------------------------|
| # students in course: 41                   | School<br>Mark              | School<br>vs<br>District | School<br>vs<br>Province |
| Average Score School District Province     | <b>79.6</b><br>78.2<br>73.7 | р                        | р                        |
| Percent of Passes School District Province | <b>97.6</b> 98.3 94.3       | q                        | р                        |

| Public<br>Exam<br>Mark | School<br>vs<br>District | School<br>vs<br>Province | Final<br>Mark               | School<br>vs<br>District | School<br>vs<br>Province |  |
|------------------------|--------------------------|--------------------------|-----------------------------|--------------------------|--------------------------|--|
|                        |                          |                          | <b>79.6</b><br>78.2<br>73.6 | р                        | р                        |  |
|                        |                          |                          | <b>97.6</b> 98.3 94.3       | q                        | р                        |  |

## **Average Scores**

# School Mark Prov Public Sch Dist Prov Final Mark Mark Prov Final Sch Dist Prov Final Sch Dist Prov Final Mark Prov Final Sch Dist Prov

## **Percent Passes**

Modification Time: 4:32:55PM

<sup>\*</sup> Data from the High School Certification System. The results from supplementary courses are not reflected in these results. All students obtaining a score of 48 or 49 on the final mark, were adjusted to 50 and are reflected in the Final Mark column.