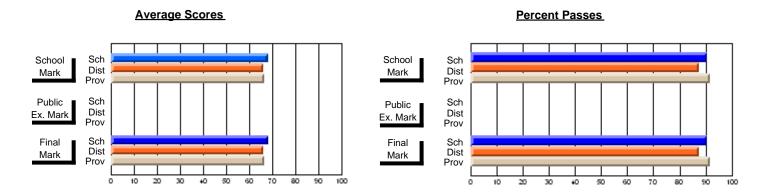

## **Subject: Technology Education**

| Course: MICROCOMPUTER SYSTE | MS 1100        |                          |                          |                        |                          |                          |   |               |                          |
|-----------------------------|----------------|--------------------------|--------------------------|------------------------|--------------------------|--------------------------|---|---------------|--------------------------|
| # students in course: 130   | School<br>Mark | School<br>vs<br>District | School<br>vs<br>Province | Public<br>Exam<br>Mark | School<br>vs<br>District | School<br>vs<br>Province |   | Final<br>Mark | School<br>vs<br>District |
| Average Score               |                |                          |                          |                        |                          |                          | - |               |                          |
| School                      | 63.9           |                          |                          |                        |                          |                          |   | 63.9          |                          |
| District                    | 75.6           | q                        | q                        |                        |                          |                          |   | 75.6          | q                        |
| Province                    | 74.7           |                          |                          |                        |                          |                          |   | 74.7          |                          |
| Percent of Passes           |                |                          |                          |                        |                          |                          |   |               |                          |
| School                      | 83.1           |                          |                          |                        |                          |                          |   | 83.1          |                          |
| District                    | 93.3           | q                        | q                        |                        |                          |                          |   | 93.5          | q                        |
| Province                    | 92.9           |                          |                          |                        |                          |                          |   | 92.9          |                          |

## **Average Scores**

#### School Sch Dist Mark Public Sch Dist Ex. Mark Sch Final Dist Mark

## Percent Passes

Modification Time: 4:32:55PM

Modification Date: 2/27/2006

Source: Evaluation & Research

<sup>\*</sup> Data from the High School Certification System. The results from supplementary courses are not reflected in these results. All students obtaining a score of 48 or 49 on the final mark, were adjusted to 50 and are reflected in the Final Mark column.