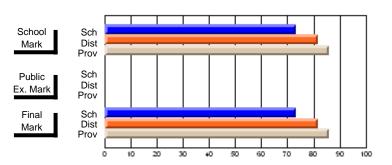

## **Subject: Enterprise Education**

| Course: CONSUMER STUDIES 1202              | 2                           |                          |                          |   |
|--------------------------------------------|-----------------------------|--------------------------|--------------------------|---|
| # students in course: 46                   | School<br>Mark              | School<br>vs<br>District | School<br>vs<br>Province |   |
| Average Score School District Province     | <b>73.7</b> 66.3 65.6       | р                        | р                        | - |
| Percent of Passes School District Province | <b>93.5</b><br>90.0<br>88.2 | р                        | р                        |   |

| Public<br>Exam<br>Mark | School<br>vs<br>District | School<br>vs<br>Province | Final<br>Mark               | School<br>vs<br>District | School<br>vs<br>Province |
|------------------------|--------------------------|--------------------------|-----------------------------|--------------------------|--------------------------|
|                        |                          |                          | <b>73.7</b> 66.3 65.6       | р                        | р                        |
|                        |                          |                          | <b>93.5</b><br>90.0<br>88.3 | р                        | р                        |