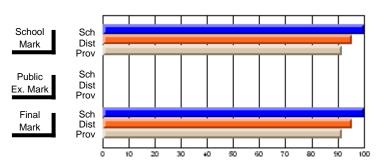

## **Subject: Family Studies**

| Course: FOODS 1100                         |                             |                          |                          |
|--------------------------------------------|-----------------------------|--------------------------|--------------------------|
| # students in course: 41                   | School<br>Mark              | School<br>vs<br>District | School<br>vs<br>Province |
| Average Score School District Province     | <b>79.6</b><br>78.2<br>73.7 | р                        | р                        |
| Percent of Passes School District Province | <b>97.6</b> 98.3 94.3       | q                        | р                        |

| Public<br>Exam<br>Mark | School<br>vs<br>District | School<br>vs<br>Province | Final<br>Mark               | School<br>vs<br>District | School<br>vs<br>Province |  |
|------------------------|--------------------------|--------------------------|-----------------------------|--------------------------|--------------------------|--|
|                        |                          |                          | <b>79.6</b><br>78.2<br>73.6 | р                        | р                        |  |
|                        |                          |                          | <b>97.6</b> 98.3 94.3       | q                        | р                        |  |

## **Average Scores**

# School Mark Prov Public Sch Dist Prov Final Mark Mark Prov Final Sch Dist Prov Final Sch Dist Prov Final Mark Prov Final Sch Dist Prov

## **Percent Passes**

Modification Time: 4:32:55PM

<sup>\*</sup> Data from the High School Certification System. The results from supplementary courses are not reflected in these results. All students obtaining a score of 48 or 49 on the final mark, were adjusted to 50 and are reflected in the Final Mark column.