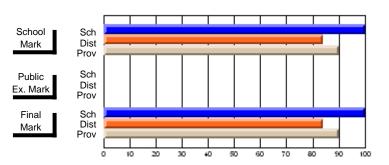

## District 7 - Burin Peninsula

#209 - Pearce Junior High, Salt Pond

Grades: 8-9

School

VS Province

q

q

## **Subject: Technology Education**

| Course: MICROCOMPUTER SYSTE | MS 1100        |                          |                          |                        |                          |                          |   |               |                          |
|-----------------------------|----------------|--------------------------|--------------------------|------------------------|--------------------------|--------------------------|---|---------------|--------------------------|
| # students in course: 130   | School<br>Mark | School<br>vs<br>District | School<br>vs<br>Province | Public<br>Exam<br>Mark | School<br>vs<br>District | School<br>vs<br>Province |   | Final<br>Mark | School<br>vs<br>District |
| Average Score               |                |                          |                          |                        |                          |                          | - |               |                          |
| School                      | 63.9           |                          |                          |                        |                          |                          |   | 63.9          |                          |
| District                    | 75.6           | q                        | q                        |                        |                          |                          |   | 75.6          | q                        |
| Province                    | 74.7           |                          |                          |                        |                          |                          |   | 74.7          |                          |
| Percent of Passes           |                |                          |                          |                        |                          |                          |   |               |                          |
| School                      | 83.1           |                          |                          |                        |                          |                          |   | 83.1          |                          |
| District                    | 93.3           | q                        | q                        |                        |                          |                          |   | 93.5          | q                        |
| Province                    | 92.9           |                          |                          |                        |                          |                          |   | 92.9          |                          |