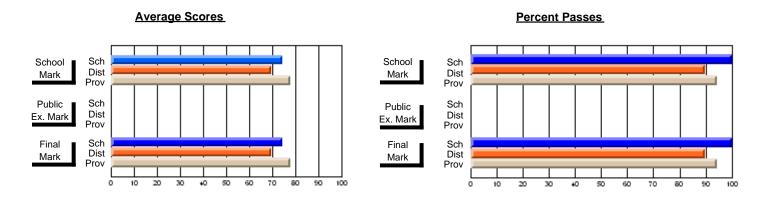

## **Subject: Enterprise Education**

| Course: CONSUMER STUDIES 1202              | 2                           |                          |                          |   |
|--------------------------------------------|-----------------------------|--------------------------|--------------------------|---|
| # students in course: 46                   | School<br>Mark              | School<br>vs<br>District | School<br>vs<br>Province |   |
| Average Score School District Province     | <b>73.7</b> 66.3 65.6       | р                        | р                        | - |
| Percent of Passes School District Province | <b>93.5</b><br>90.0<br>88.2 | р                        | р                        |   |

| Public<br>Exam<br>Mark | School<br>vs<br>District | School<br>vs<br>Province | Final<br>Mark               | School<br>vs<br>District | School<br>vs<br>Province |
|------------------------|--------------------------|--------------------------|-----------------------------|--------------------------|--------------------------|
|                        |                          |                          | <b>73.7</b> 66.3 65.6       | р                        | р                        |
|                        |                          |                          | <b>93.5</b><br>90.0<br>88.3 | р                        | р                        |

## **Average Scores**

# School Mark Prov Public Sch Dist Prov Final Sch Dist Prov Final Sch Dist Prov

## Percent Passes

Modification Time: 4:32:55PM

<sup>\*</sup> Data from the High School Certification System. The results from supplementary courses are not reflected in these results. All students obtaining a score of 48 or 49 on the final mark, were adjusted to 50 and are reflected in the Final Mark column.