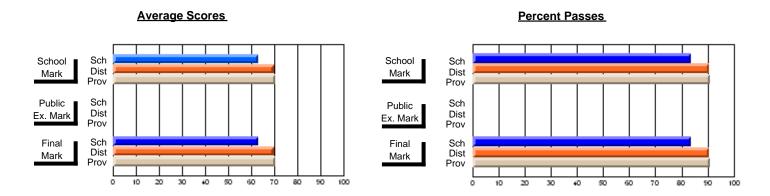

#### District 7 - Burin Peninsula

#214 - John Burke High School, Grand Bank

\_\_\_\_\_\_

Subject: Art School data has 5 or fewer students. Data Course: ART TECHNOLOGIES 1201 withheld for reasons of confidentiality. # students in course: 1 **Public** School School School School School School School **Exam** Final vs vs vs VS VS VS Mark Province Mark District Province District Province Mark District **Average Score** School District 73.4 р 73.4 р р р Province 71.4 71.4 **Percent of Passes** School District 94.5 94.5 р р р р Province 92.3 92.2

Modification Time: 4:32:55PM

Modification Date: 2/27/2006 Source: Evaluation & Research 3

<sup>\*</sup> Data from the High School Certification System. The results from supplementary courses are not reflected in these results. All students obtaining a score of 48 or 49 on the final mark, were adjusted to 50 and are reflected in the Final Mark column.