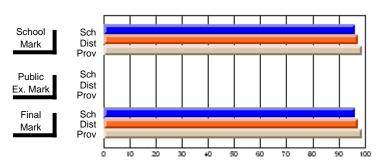

#### District 7 - Burin Peninsula

#214 - John Burke High School, Grand Bank

\_\_\_\_\_\_

Subject: Art School data has 5 or fewer students. Data Course: ART TECHNOLOGIES 1201 withheld for reasons of confidentiality. # students in course: 1 **Public** School School School School School School School **Exam** Final vs vs vs VS VS VS Mark Province Mark District Province District Province Mark District **Average Score** School District 73.4 р 73.4 р р р Province 71.4 71.4 **Percent of Passes** School District 94.5 94.5 р р р р Province 92.3 92.2