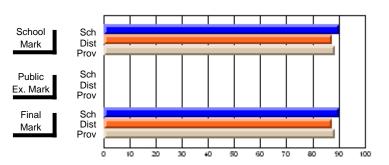

## **Subject: Enterprise Education**

| Course: CONSUMER STUDIES 1202              | 2                           |                          |                          |   |
|--------------------------------------------|-----------------------------|--------------------------|--------------------------|---|
| # students in course: 46                   | School<br>Mark              | School<br>vs<br>District | School<br>vs<br>Province |   |
| Average Score School District Province     | <b>73.7</b> 66.3 65.6       | р                        | р                        | - |
| Percent of Passes School District Province | <b>93.5</b><br>90.0<br>88.2 | р                        | р                        |   |

| Public<br>Exam<br>Mark | School<br>vs<br>District | School<br>vs<br>Province | Final<br>Mark               | School<br>vs<br>District | School<br>vs<br>Province |
|------------------------|--------------------------|--------------------------|-----------------------------|--------------------------|--------------------------|
|                        |                          |                          | <b>73.7</b> 66.3 65.6       | р                        | р                        |
|                        |                          |                          | <b>93.5</b><br>90.0<br>88.3 | р                        | р                        |

## **Average Scores**

# School Mark Prov Public Sch Dist Prov Final Sch Dist Prov Final Sch Dist Prov

## Percent Passes

Modification Time: 4:32:55PM

<sup>\*</sup> Data from the High School Certification System. The results from supplementary courses are not reflected in these results. All students obtaining a score of 48 or 49 on the final mark, were adjusted to 50 and are reflected in the Final Mark column.