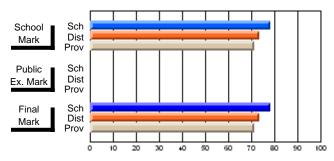

## **Subject: Family Studies**

| Course: FOODS 1100                         |                             |                          |                          |
|--------------------------------------------|-----------------------------|--------------------------|--------------------------|
| # students in course: 41                   | School<br>Mark              | School<br>vs<br>District | School<br>vs<br>Province |
| Average Score School District Province     | <b>79.6</b><br>78.2<br>73.7 | р                        | р                        |
| Percent of Passes School District Province | <b>97.6</b> 98.3 94.3       | q                        | р                        |

| Public<br>Exam<br>Mark | School<br>vs<br>District | School<br>vs<br>Province | Final<br>Mark               | School<br>vs<br>District | School<br>vs<br>Province |  |
|------------------------|--------------------------|--------------------------|-----------------------------|--------------------------|--------------------------|--|
|                        |                          |                          | <b>79.6</b><br>78.2<br>73.6 | р                        | р                        |  |
|                        |                          |                          | <b>97.6</b> 98.3 94.3       | q                        | р                        |  |

## **Average Scores**

# School Mark Prov Public Sch Dist Prov Final Mark Mark Prov Final Sch Dist Prov Final Sch Dist Prov Final Mark Prov Final Sch Dist Prov

## **Percent Passes**

Modification Time: 4:32:55PM

<sup>\*</sup> Data from the High School Certification System. The results from supplementary courses are not reflected in these results. All students obtaining a score of 48 or 49 on the final mark, were adjusted to 50 and are reflected in the Final Mark column.