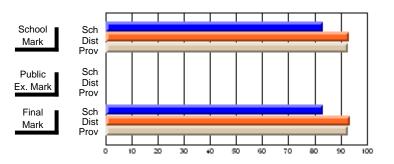

## **Subject: Technology Education**

| Course: MICROCOMPUTER SYSTE | MS 1100        |                          |                          |                        |                          |                          |   |               |                          |
|-----------------------------|----------------|--------------------------|--------------------------|------------------------|--------------------------|--------------------------|---|---------------|--------------------------|
| # students in course: 130   | School<br>Mark | School<br>vs<br>District | School<br>vs<br>Province | Public<br>Exam<br>Mark | School<br>vs<br>District | School<br>vs<br>Province |   | Final<br>Mark | School<br>vs<br>District |
| Average Score               |                |                          |                          |                        |                          |                          | - |               |                          |
| School                      | 63.9           |                          |                          |                        |                          |                          |   | 63.9          |                          |
| District                    | 75.6           | q                        | q                        |                        |                          |                          |   | 75.6          | q                        |
| Province                    | 74.7           |                          |                          |                        |                          |                          |   | 74.7          |                          |
| Percent of Passes           |                |                          |                          |                        |                          |                          |   |               |                          |
| School                      | 83.1           |                          |                          |                        |                          |                          |   | 83.1          |                          |
| District                    | 93.3           | q                        | q                        |                        |                          |                          |   | 93.5          | q                        |
| Province                    | 92.9           |                          |                          |                        |                          |                          |   | 92.9          |                          |