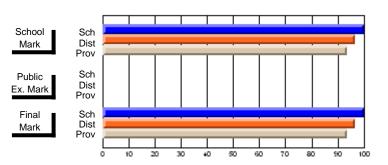

#### District 7 - Burin Peninsula

## #214 - John Burke High School, Grand Bank

Course: CANADIAN ECONOMY 2203 # students in course: 40 **Public** School School School School School School **School** Exam **Final** ٧S ٧S ٧S Mark Mark Mark District Province District District Province Province Average Score School 62.7 62.7 District 63.7 63.7 q q q q Province 65.1 65.1 Percent of Passes School 87.5 87.5 District 83.1 83.1 p р Province 85.8 85.8

Grades: 8-12

#### Average Scores **Percent Passes** Sch School School Sch Dist Mark Dist Mark Prov Prov Public Sch Public Sch Dist Ex. Mark Dist Ex. Mark Prov Prov Final Sch Sch Final Dist Dist Mark Mark Prov Prov

Modification Time: 4:32:55PM

<sup>\*</sup> Data from the High School Certification System. The results from supplementary courses are not reflected in these results. All students obtaining a score of 48 or 49 on the final mark, were adjusted to 50 and are reflected in the Final Mark column.