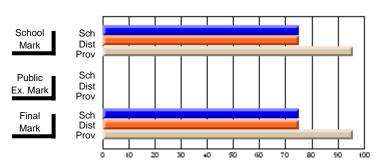

## #214 - John Burke High School, Grand Bank

Course: CANADIAN ECONOMY 2203 # students in course: 40 **Public** School School School School School School **School** Exam **Final** ٧S ٧S ٧S Mark Mark Mark District Province District District Province Province Average Score School 62.7 62.7 District 63.7 63.7 q q q q Province 65.1 65.1 Percent of Passes School 87.5 87.5 District 83.1 83.1 p р Province 85.8 85.8