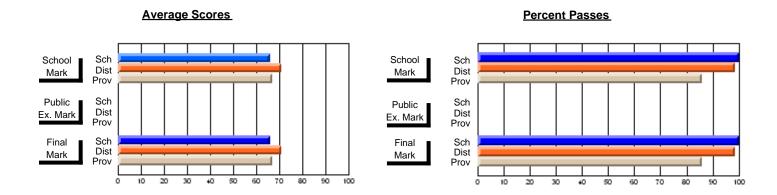

## Subject: French

| Course: FRENCH 2200                        |                              |                          |                          |                        |                          |                          |                              |                          |                          |
|--------------------------------------------|------------------------------|--------------------------|--------------------------|------------------------|--------------------------|--------------------------|------------------------------|--------------------------|--------------------------|
| # students in course: 26                   | School<br>Mark               | School<br>vs<br>District | School<br>vs<br>Province | Public<br>Exam<br>Mark | School<br>vs<br>District | School<br>vs<br>Province | Final<br>Mark                | School<br>vs<br>District | School<br>vs<br>Province |
| Average Score School District Province     | <b>71.1</b> 72.7 70.9        | q                        | р                        |                        |                          |                          | <b>71.1</b> 72.7 70.9        | q                        | р                        |
| Percent of Passes School District Province | <b>100.0</b><br>96.7<br>93.8 | р                        | р                        |                        |                          |                          | <b>100.0</b><br>96.7<br>93.8 | р                        | р                        |