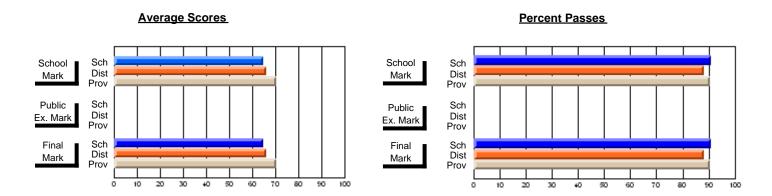

## **Subject: Technology Education**

| Course: MICROCOMPUTER SYSTE | MS 1100        |                          |                          |                        |                          |                          |   |               |                          |
|-----------------------------|----------------|--------------------------|--------------------------|------------------------|--------------------------|--------------------------|---|---------------|--------------------------|
| # students in course: 130   | School<br>Mark | School<br>vs<br>District | School<br>vs<br>Province | Public<br>Exam<br>Mark | School<br>vs<br>District | School<br>vs<br>Province |   | Final<br>Mark | School<br>vs<br>District |
| Average Score               |                |                          |                          |                        |                          |                          | - |               |                          |
| School                      | 63.9           |                          |                          |                        |                          |                          |   | 63.9          |                          |
| District                    | 75.6           | q                        | q                        |                        |                          |                          |   | 75.6          | q                        |
| Province                    | 74.7           |                          |                          |                        |                          |                          |   | 74.7          |                          |
| Percent of Passes           |                |                          |                          |                        |                          |                          |   |               |                          |
| School                      | 83.1           |                          |                          |                        |                          |                          |   | 83.1          |                          |
| District                    | 93.3           | q                        | q                        |                        |                          |                          |   | 93.5          | q                        |
| Province                    | 92.9           |                          |                          |                        |                          |                          |   | 92.9          |                          |

## **Average Scores**

#### School Sch Dist Mark Public Sch Dist Ex. Mark Sch Final Dist Mark

## Percent Passes

Modification Time: 4:32:55PM

Modification Date: 2/27/2006

Source: Evaluation & Research

<sup>\*</sup> Data from the High School Certification System. The results from supplementary courses are not reflected in these results. All students obtaining a score of 48 or 49 on the final mark, were adjusted to 50 and are reflected in the Final Mark column.