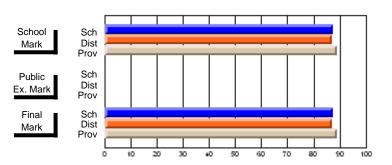

## Subject: English Language

| Course: ENGLISH 1200                       |                             |                          |                          |
|--------------------------------------------|-----------------------------|--------------------------|--------------------------|
| # students in course: 11                   | School<br>Mark              | School<br>vs<br>District | School<br>vs<br>Province |
| Average Score School District Province     | <b>57.7</b> 61.1 62.9       | q                        | q                        |
| Percent of Passes School District Province | <b>81.8</b><br>91.3<br>88.9 | q                        | q                        |

| Public<br>Exam<br>Mark | School<br>vs<br>District | School<br>vs<br>Province | Final<br>Mark               | School<br>vs<br>District | School<br>vs<br>Province |
|------------------------|--------------------------|--------------------------|-----------------------------|--------------------------|--------------------------|
|                        |                          |                          | <b>57.7</b> 61.1 62.9       | q                        | q                        |
|                        |                          |                          | <b>81.8</b><br>91.3<br>88.9 | q                        | q                        |

## **Average Scores**

## Percent Passes

Modification Time: 4:32:55PM

<sup>\*</sup> Data from the High School Certification System. The results from supplementary courses are not reflected in these results. All students obtaining a score of 48 or 49 on the final mark, were adjusted to 50 and are reflected in the Final Mark column.