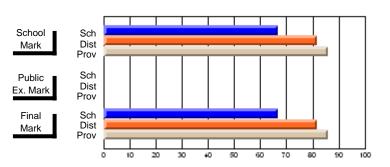

District 7 - Burin Peninsula

#209 - Pearce Junior High, Salt Pond

Grades: 8-9

Modification Time: 4:32:55PM

<sup>\*</sup> Data from the High School Certification System. The results from supplementary courses are not reflected in these results. All students obtaining a score of 48 or 49 on the final mark, were adjusted to 50 and are reflected in the Final Mark column.

Grades: 8-12