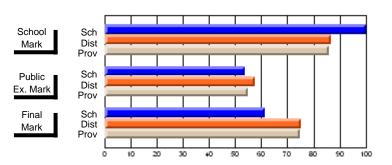

## **Subject: Physical Education**

| Course: PHYSICAL EDUCATION 110             | 00                          |                          |                          |
|--------------------------------------------|-----------------------------|--------------------------|--------------------------|
| # students in course: 16                   | School<br>Mark              | School<br>vs<br>District | School<br>vs<br>Province |
| Average Score School District Province     | <b>77.2</b> 76.3 78.6       | р                        | q                        |
| Percent of Passes School District Province | <b>87.5</b><br>96.7<br>96.3 | q                        | q                        |

| Public<br>Exam<br>Mark | School<br>vs<br>District | School<br>vs<br>Province | Final<br>Mark         | School<br>vs<br>District | School<br>vs<br>Province |
|------------------------|--------------------------|--------------------------|-----------------------|--------------------------|--------------------------|
|                        |                          |                          | <b>77.2</b> 76.3 78.6 | р                        | q                        |
|                        |                          |                          | <b>87.5</b> 96.7 96.3 | q                        | q                        |

### **Average Scores**

# School Mark Dist Prov Public Ex. Mark Dist Prov Final Mark Dist Prov O 10 20 30 40 50 60 70 80 50 100

### Percent Passes

Modification Time: 4:32:55PM

Modification Date: 2/27/2006

<sup>\*</sup> Data from the High School Certification System. The results from supplementary courses are not reflected in these results. All students obtaining a score of 48 or 49 on the final mark, were adjusted to 50 and are reflected in the Final Mark column.