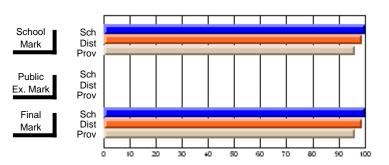

## **Subject: Enterprise Education**

| Course: CONSUMER STUDIES 1202              | 2                           |                          |                          |   |
|--------------------------------------------|-----------------------------|--------------------------|--------------------------|---|
| # students in course: 46                   | School<br>Mark              | School<br>vs<br>District | School<br>vs<br>Province |   |
| Average Score School District Province     | <b>73.7</b> 66.3 65.6       | р                        | р                        | - |
| Percent of Passes School District Province | <b>93.5</b><br>90.0<br>88.2 | р                        | р                        |   |

| Public<br>Exam<br>Mark | School<br>vs<br>District | School<br>vs<br>Province | Final<br>Mark               | School<br>vs<br>District | School<br>vs<br>Province |
|------------------------|--------------------------|--------------------------|-----------------------------|--------------------------|--------------------------|
|                        |                          |                          | <b>73.7</b> 66.3 65.6       | р                        | р                        |
|                        |                          |                          | <b>93.5</b><br>90.0<br>88.3 | р                        | р                        |