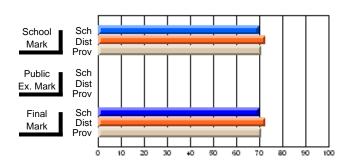

#### District 7 - Burin Peninsula

#214 - John Burke High School, Grand Bank

\_\_\_\_\_\_

Subject: Art School data has 5 or fewer students. Data Course: ART TECHNOLOGIES 1201 withheld for reasons of confidentiality. # students in course: 1 **Public** School School School School School School School **Exam** Final vs vs vs VS VS VS Mark Province Mark District Province District Province Mark District **Average Score** School District 73.4 р 73.4 р р р Province 71.4 71.4 **Percent of Passes** School District 94.5 94.5 р р р р Province 92.3 92.2