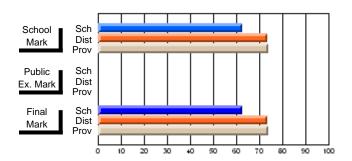

## Subject: English Language

| Course: ENGLISH 1200                       |                             |                          |                          |
|--------------------------------------------|-----------------------------|--------------------------|--------------------------|
| # students in course: 11                   | School<br>Mark              | School<br>vs<br>District | School<br>vs<br>Province |
| Average Score School District Province     | <b>57.7</b> 61.1 62.9       | q                        | q                        |
| Percent of Passes School District Province | <b>81.8</b><br>91.3<br>88.9 | q                        | q                        |

| Public<br>Exam<br>Mark | School<br>vs<br>District | School<br>vs<br>Province | Final<br>Mark               | School<br>vs<br>District | School<br>vs<br>Province |
|------------------------|--------------------------|--------------------------|-----------------------------|--------------------------|--------------------------|
|                        |                          |                          | <b>57.7</b> 61.1 62.9       | q                        | q                        |
|                        |                          |                          | <b>81.8</b><br>91.3<br>88.9 | q                        | q                        |

## **Average Scores**

## Percent Passes

Modification Time: 4:32:55PM

<sup>\*</sup> Data from the High School Certification System. The results from supplementary courses are not reflected in these results. All students obtaining a score of 48 or 49 on the final mark, were adjusted to 50 and are reflected in the Final Mark column.