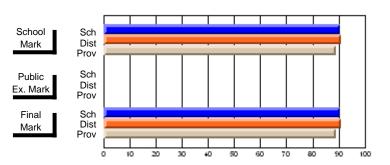

## **Subject: Enterprise Education**

| Course: CONSUMER STUDIES 1202              | 2                           |                          |                          |   |
|--------------------------------------------|-----------------------------|--------------------------|--------------------------|---|
| # students in course: 46                   | School<br>Mark              | School<br>vs<br>District | School<br>vs<br>Province |   |
| Average Score School District Province     | <b>73.7</b> 66.3 65.6       | р                        | р                        | - |
| Percent of Passes School District Province | <b>93.5</b><br>90.0<br>88.2 | р                        | р                        |   |

| Public<br>Exam<br>Mark | School<br>vs<br>District | School<br>vs<br>Province | Final<br>Mark               | School<br>vs<br>District | School<br>vs<br>Province |
|------------------------|--------------------------|--------------------------|-----------------------------|--------------------------|--------------------------|
|                        |                          |                          | <b>73.7</b> 66.3 65.6       | р                        | р                        |
|                        |                          |                          | <b>93.5</b><br>90.0<br>88.3 | р                        | р                        |