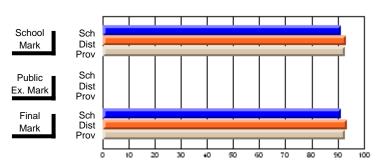

## Subject: English Language

| Course: ENGLISH 1200                       |                             |                          |                          |
|--------------------------------------------|-----------------------------|--------------------------|--------------------------|
| # students in course: 11                   | School<br>Mark              | School<br>vs<br>District | School<br>vs<br>Province |
| Average Score School District Province     | <b>57.7</b> 61.1 62.9       | q                        | q                        |
| Percent of Passes School District Province | <b>81.8</b><br>91.3<br>88.9 | q                        | q                        |

| Public<br>Exam<br>Mark | School<br>vs<br>District | School<br>vs<br>Province | Final<br>Mark               | School<br>vs<br>District | School<br>vs<br>Province |
|------------------------|--------------------------|--------------------------|-----------------------------|--------------------------|--------------------------|
|                        |                          |                          | <b>57.7</b> 61.1 62.9       | q                        | q                        |
|                        |                          |                          | <b>81.8</b><br>91.3<br>88.9 | q                        | q                        |