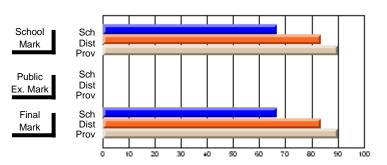

## **Subject: Technology Education**

| Course: MICROCOMPUTER SYSTE | MS 1100        |                          |                          |                        |                          |                          |   |               |                          |
|-----------------------------|----------------|--------------------------|--------------------------|------------------------|--------------------------|--------------------------|---|---------------|--------------------------|
| # students in course: 130   | School<br>Mark | School<br>vs<br>District | School<br>vs<br>Province | Public<br>Exam<br>Mark | School<br>vs<br>District | School<br>vs<br>Province |   | Final<br>Mark | School<br>vs<br>District |
| Average Score               |                |                          |                          |                        |                          |                          | - |               |                          |
| School                      | 63.9           |                          |                          |                        |                          |                          |   | 63.9          |                          |
| District                    | 75.6           | q                        | q                        |                        |                          |                          |   | 75.6          | q                        |
| Province                    | 74.7           |                          |                          |                        |                          |                          |   | 74.7          |                          |
| Percent of Passes           |                |                          |                          |                        |                          |                          |   |               |                          |
| School                      | 83.1           |                          |                          |                        |                          |                          |   | 83.1          |                          |
| District                    | 93.3           | q                        | q                        |                        |                          |                          |   | 93.5          | q                        |
| Province                    | 92.9           |                          |                          |                        |                          |                          |   | 92.9          |                          |