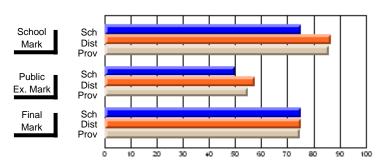

## **Subject: Technology Education**

| Course: MICROCOMPUTER SYSTE | MS 1100        |                          |                          |                        |                          |                          |   |               |                          |
|-----------------------------|----------------|--------------------------|--------------------------|------------------------|--------------------------|--------------------------|---|---------------|--------------------------|
| # students in course: 130   | School<br>Mark | School<br>vs<br>District | School<br>vs<br>Province | Public<br>Exam<br>Mark | School<br>vs<br>District | School<br>vs<br>Province |   | Final<br>Mark | School<br>vs<br>District |
| Average Score               |                |                          |                          |                        |                          |                          | - |               |                          |
| School                      | 63.9           |                          |                          |                        |                          |                          |   | 63.9          |                          |
| District                    | 75.6           | q                        | q                        |                        |                          |                          |   | 75.6          | q                        |
| Province                    | 74.7           |                          |                          |                        |                          |                          |   | 74.7          |                          |
| Percent of Passes           |                |                          |                          |                        |                          |                          |   |               |                          |
| School                      | 83.1           |                          |                          |                        |                          |                          |   | 83.1          |                          |
| District                    | 93.3           | q                        | q                        |                        |                          |                          |   | 93.5          | q                        |
| Province                    | 92.9           |                          |                          |                        |                          |                          |   | 92.9          |                          |