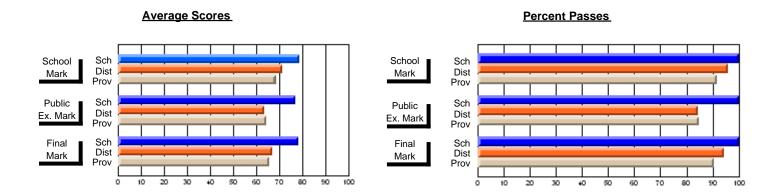

## Subject: French

| Course: FRENCH 2200                        |                              |                          |                          |                        |                          |                          |                              |                          |                          |
|--------------------------------------------|------------------------------|--------------------------|--------------------------|------------------------|--------------------------|--------------------------|------------------------------|--------------------------|--------------------------|
| # students in course: 26                   | School<br>Mark               | School<br>vs<br>District | School<br>vs<br>Province | Public<br>Exam<br>Mark | School<br>vs<br>District | School<br>vs<br>Province | Final<br>Mark                | School<br>vs<br>District | School<br>vs<br>Province |
| Average Score School District Province     | <b>71.1</b> 72.7 70.9        | q                        | р                        |                        |                          |                          | <b>71.1</b> 72.7 70.9        | q                        | р                        |
| Percent of Passes School District Province | <b>100.0</b><br>96.7<br>93.8 | р                        | р                        |                        |                          |                          | <b>100.0</b><br>96.7<br>93.8 | р                        | р                        |

## **Average Scores**

# School Mark Dist Prov Public Sch Ex. Mark Dist Prov Final Mark Dist Prov O 10 20 30 40 50 60 70 80 50 100

## **Percent Passes**

Modification Time: 4:32:55PM

Modification Date: 2/27/2006

Source: Evaluation & Research

<sup>\*</sup> Data from the High School Certification System. The results from supplementary courses are not reflected in these results. All students obtaining a score of 48 or 49 on the final mark, were adjusted to 50 and are reflected in the Final Mark column.