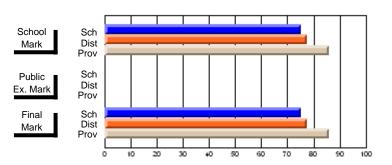

## #214 - John Burke High School, Grand Bank

Course: CANADIAN ECONOMY 2203 # students in course: 40 **Public** School School School School School School **School** Exam **Final** ٧S ٧S ٧S Mark Mark Mark District Province District District Province Province Average Score School 62.7 62.7 District 63.7 63.7 q q q q Province 65.1 65.1 Percent of Passes School 87.5 87.5 District 83.1 83.1 p р Province 85.8 85.8