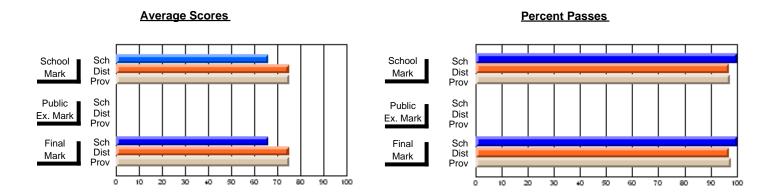

## **Subject: Family Studies**

| Course: FOODS 1100                         |                             |                          |                          |
|--------------------------------------------|-----------------------------|--------------------------|--------------------------|
| # students in course: 41                   | School<br>Mark              | School<br>vs<br>District | School<br>vs<br>Province |
| Average Score School District Province     | <b>79.6</b><br>78.2<br>73.7 | р                        | р                        |
| Percent of Passes School District Province | <b>97.6</b> 98.3 94.3       | q                        | р                        |

| Public<br>Exam<br>Mark | School<br>vs<br>District | School<br>vs<br>Province | Final<br>Mark               | School<br>vs<br>District | School<br>vs<br>Province |  |
|------------------------|--------------------------|--------------------------|-----------------------------|--------------------------|--------------------------|--|
|                        |                          |                          | <b>79.6</b><br>78.2<br>73.6 | р                        | р                        |  |
|                        |                          |                          | <b>97.6</b> 98.3 94.3       | q                        | р                        |  |