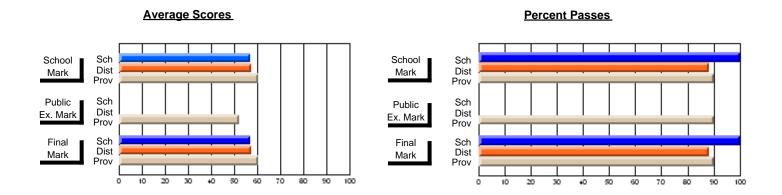

## Subject: English Language

| Course: ENGLISH 1200                       |                             |                          |                          |
|--------------------------------------------|-----------------------------|--------------------------|--------------------------|
| # students in course: 11                   | School<br>Mark              | School<br>vs<br>District | School<br>vs<br>Province |
| Average Score School District Province     | <b>57.7</b> 61.1 62.9       | q                        | q                        |
| Percent of Passes School District Province | <b>81.8</b><br>91.3<br>88.9 | q                        | q                        |

| Public<br>Exam<br>Mark | School<br>vs<br>District | School<br>vs<br>Province | Final<br>Mark               | School<br>vs<br>District | School<br>vs<br>Province |
|------------------------|--------------------------|--------------------------|-----------------------------|--------------------------|--------------------------|
|                        |                          |                          | <b>57.7</b> 61.1 62.9       | q                        | q                        |
|                        |                          |                          | <b>81.8</b><br>91.3<br>88.9 | q                        | q                        |

## **Average Scores**

## Percent Passes

Modification Time: 4:32:55PM

<sup>\*</sup> Data from the High School Certification System. The results from supplementary courses are not reflected in these results. All students obtaining a score of 48 or 49 on the final mark, were adjusted to 50 and are reflected in the Final Mark column.