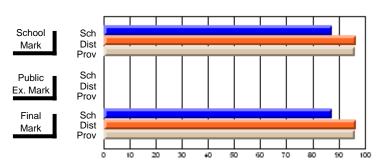

## #214 - John Burke High School, Grand Bank

Course: CANADIAN ECONOMY 2203 # students in course: 40 **Public** School School School School School School **School** Exam **Final** ٧S ٧S ٧S Mark Mark Mark District Province District District Province Province Average Score School 62.7 62.7 District 63.7 63.7 q q q q Province 65.1 65.1 Percent of Passes School 87.5 87.5 District 83.1 83.1 p р Province 85.8 85.8