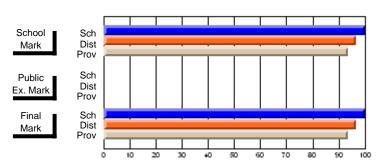

## Subject: English Language

| Course: ENGLISH 1200                       |                             |                          |                          |
|--------------------------------------------|-----------------------------|--------------------------|--------------------------|
| # students in course: 11                   | School<br>Mark              | School<br>vs<br>District | School<br>vs<br>Province |
| Average Score School District Province     | <b>57.7</b> 61.1 62.9       | q                        | q                        |
| Percent of Passes School District Province | <b>81.8</b><br>91.3<br>88.9 | q                        | q                        |

| Public<br>Exam<br>Mark | School<br>vs<br>District | School<br>vs<br>Province | Final<br>Mark               | School<br>vs<br>District | School<br>vs<br>Province |
|------------------------|--------------------------|--------------------------|-----------------------------|--------------------------|--------------------------|
|                        |                          |                          | <b>57.7</b> 61.1 62.9       | q                        | q                        |
|                        |                          |                          | <b>81.8</b><br>91.3<br>88.9 | q                        | q                        |