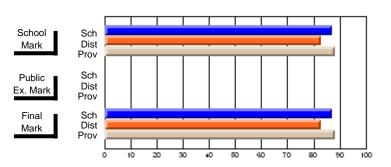

## **Subject: Enterprise Education**

| Course: CONSUMER STUDIES 1202              | 2                           |                          |                          |   |
|--------------------------------------------|-----------------------------|--------------------------|--------------------------|---|
| # students in course: 46                   | School<br>Mark              | School<br>vs<br>District | School<br>vs<br>Province |   |
| Average Score School District Province     | <b>73.7</b> 66.3 65.6       | р                        | р                        | - |
| Percent of Passes School District Province | <b>93.5</b><br>90.0<br>88.2 | р                        | р                        |   |

| Public<br>Exam<br>Mark | School<br>vs<br>District | School<br>vs<br>Province | Final<br>Mark               | School<br>vs<br>District | School<br>vs<br>Province |
|------------------------|--------------------------|--------------------------|-----------------------------|--------------------------|--------------------------|
|                        |                          |                          | <b>73.7</b> 66.3 65.6       | р                        | р                        |
|                        |                          |                          | <b>93.5</b><br>90.0<br>88.3 | р                        | р                        |

## **Average Scores**

# School Mark Prov Public Sch Dist Prov Final Sch Dist Prov Final Sch Dist Prov

## Percent Passes

Modification Time: 4:32:55PM

<sup>\*</sup> Data from the High School Certification System. The results from supplementary courses are not reflected in these results. All students obtaining a score of 48 or 49 on the final mark, were adjusted to 50 and are reflected in the Final Mark column.