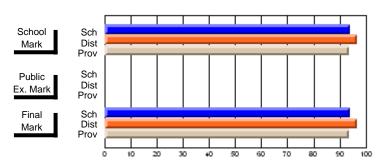

## **Subject: Enterprise Education**

| Course: CONSUMER STUDIES 1202              | 2                           |                          |                          |   |
|--------------------------------------------|-----------------------------|--------------------------|--------------------------|---|
| # students in course: 46                   | School<br>Mark              | School<br>vs<br>District | School<br>vs<br>Province |   |
| Average Score School District Province     | <b>73.7</b> 66.3 65.6       | р                        | р                        | - |
| Percent of Passes School District Province | <b>93.5</b><br>90.0<br>88.2 | р                        | р                        |   |

| Public<br>Exam<br>Mark | School<br>vs<br>District | School<br>vs<br>Province | Final<br>Mark               | School<br>vs<br>District | School<br>vs<br>Province |
|------------------------|--------------------------|--------------------------|-----------------------------|--------------------------|--------------------------|
|                        |                          |                          | <b>73.7</b> 66.3 65.6       | р                        | р                        |
|                        |                          |                          | <b>93.5</b><br>90.0<br>88.3 | р                        | р                        |