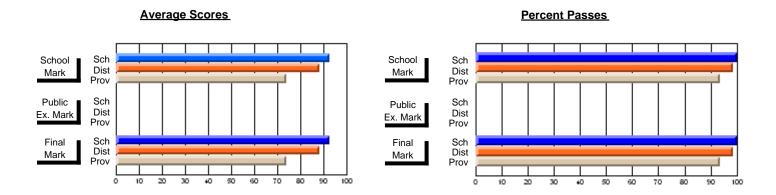

## **Subject: Technology Education**

| Course: KEYBOARDING/WOR                    | D PROCESSING   | 1101                     |                          |                        |                          |                          | has 5 or fewer students. Data reasons of confidentiality. |                          |                          |  |
|--------------------------------------------|----------------|--------------------------|--------------------------|------------------------|--------------------------|--------------------------|-----------------------------------------------------------|--------------------------|--------------------------|--|
| # students in course: 3                    | School<br>Mark | School<br>vs<br>District | School<br>vs<br>Province | Public<br>Exam<br>Mark | School<br>vs<br>District | School<br>vs<br>Province | Final<br>Mark                                             | School<br>vs<br>District | School<br>vs<br>Province |  |
| Average Score School District Province     | 75.8<br>76.5   | q                        | q                        |                        |                          |                          | 75.9<br>76.5                                              | q                        | q                        |  |
| Percent of Passes School District Province | 94.3<br>94.8   | р                        | р                        |                        |                          |                          | 94.4<br>94.8                                              | р                        | p                        |  |

Modification Time: 4:35:47PM

Modification Date: 2/27/2006

<sup>\*</sup> Data from the High School Certification System. The results from supplementary courses are not reflected in these results. All students obtaining a score of 48 or 49 on the final mark, were adjusted to 50 and are reflected in the Final Mark column.