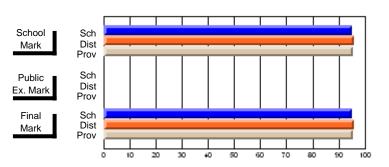

#### #178 - Carmanville School Complex, Carmanville

| Course: ENGLISH 1201     |                |                          |                          |                        |                          |                          |               |                          |                          |
|--------------------------|----------------|--------------------------|--------------------------|------------------------|--------------------------|--------------------------|---------------|--------------------------|--------------------------|
| # students in course: 14 | School<br>Mark | School<br>vs<br>District | School<br>vs<br>Province | Public<br>Exam<br>Mark | School<br>vs<br>District | School<br>vs<br>Province | Final<br>Mark | School<br>vs<br>District | School<br>vs<br>Province |
| Average Score<br>School  | 64.7           |                          |                          |                        |                          |                          | 64.7          |                          |                          |
| District                 | 70.0           | q                        | q                        |                        |                          |                          | 70.0          | q                        | q                        |
| Province                 | 66.6           | 1                        | -1                       |                        |                          |                          | 66.6          | -1                       | 7                        |
| Percent of Passes        |                |                          |                          |                        |                          |                          |               |                          |                          |
| School                   | 85.7           |                          |                          |                        |                          |                          | 85.7          |                          |                          |
| District                 | 94.2           | q                        | q                        |                        |                          |                          | 94.2          | q                        | q                        |
| Province                 | 90.3           |                          |                          |                        |                          |                          | 90.3          |                          |                          |