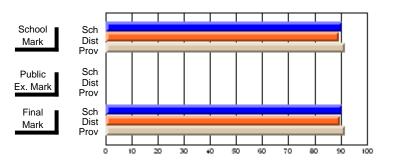

#### Subject: English Language

| Course: ENGLISH 1200                       |                             |                          |                          |
|--------------------------------------------|-----------------------------|--------------------------|--------------------------|
| # students in course: 10                   | School<br>Mark              | School<br>vs<br>District | School<br>vs<br>Province |
| Average Score School District Province     | <b>62.7</b> 62.4 62.9       | р                        | q                        |
| Percent of Passes School District Province | <b>90.0</b><br>88.6<br>88.9 | р                        | р                        |

| Public<br>Exam<br>Mark | School<br>vs<br>District | School<br>vs<br>Province | Final<br>Mark               | School<br>vs<br>District | School<br>vs<br>Province |
|------------------------|--------------------------|--------------------------|-----------------------------|--------------------------|--------------------------|
|                        |                          |                          | <b>62.7</b> 62.4 62.9       | р                        | q                        |
|                        |                          |                          | <b>90.0</b><br>88.7<br>88.9 | р                        | р                        |