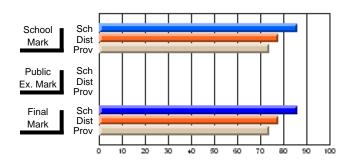

## Subject: Health

| Course: WORK PLACE SAFET | Y 3220         |                          |                          |                        |                          |                          |               |                          |                          |
|--------------------------|----------------|--------------------------|--------------------------|------------------------|--------------------------|--------------------------|---------------|--------------------------|--------------------------|
| # students in course: 8  | School<br>Mark | School<br>vs<br>District | School<br>vs<br>Province | Public<br>Exam<br>Mark | School<br>vs<br>District | School<br>vs<br>Province | Final<br>Mark | School<br>vs<br>District | School<br>vs<br>Province |
| Average Score            |                |                          |                          |                        |                          |                          |               |                          |                          |
| School                   | 62.1           |                          |                          |                        |                          |                          | 62.1          |                          |                          |
| District                 | 71.7           | q                        | q                        |                        |                          |                          | 71.7          | q                        | q                        |
| Province                 | 69.8           |                          |                          |                        |                          |                          | 69.8          |                          |                          |
| Percent of Passes        |                |                          |                          |                        |                          |                          |               |                          |                          |
| School                   | 100.0          |                          |                          |                        |                          |                          | 100.0         |                          |                          |
| District                 | 95.5           | р                        | р                        |                        |                          |                          | 95.5          | р                        | р                        |
| Province                 | 93.2           |                          |                          |                        |                          |                          | 93.3          |                          |                          |