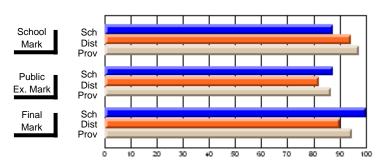

#### District 6 - Lewisporte/Gander

#178 - Carmanville School Complex, Carmanville

| Course: BUSINESS ENGLISH | 3102           |                          |                          |                        |                          | School data has 5 or fewer students. Data withheld for reasons of confidentiality. |               |                          |                          |  |
|--------------------------|----------------|--------------------------|--------------------------|------------------------|--------------------------|------------------------------------------------------------------------------------|---------------|--------------------------|--------------------------|--|
| # students in course: 4  | School<br>Mark | School<br>vs<br>District | School<br>vs<br>Province | Public<br>Exam<br>Mark | School<br>vs<br>District | School<br>vs<br>Province                                                           | Final<br>Mark | School<br>vs<br>District | School<br>vs<br>Province |  |
| Average Score<br>School  |                |                          |                          |                        |                          |                                                                                    |               |                          |                          |  |
| District                 | 62.6           | р                        | р                        |                        |                          |                                                                                    | 62.5          | р                        | р                        |  |
| Province                 | 63.2           | P                        | Р                        | 62.5                   |                          |                                                                                    | 63.2          | Р                        | Р                        |  |
| Percent of Passes        |                |                          |                          |                        |                          |                                                                                    |               |                          |                          |  |
| School                   |                |                          |                          |                        |                          |                                                                                    |               |                          |                          |  |
| District                 | 87.1           | р                        | р                        |                        |                          |                                                                                    | 87.2          | Р                        | р                        |  |
| Province                 | 90.1           |                          |                          | 100.0                  |                          |                                                                                    | 90.1          |                          |                          |  |

Modification Time: 4:35:47PM

Modification Date: 2/27/2006

Source: Evaluation & Research

Grades: K-12

<sup>\*</sup> Data from the High School Certification System. The results from supplementary courses are not reflected in these results. All students obtaining a score of 48 or 49 on the final mark, were adjusted to 50 and are reflected in the Final Mark column.