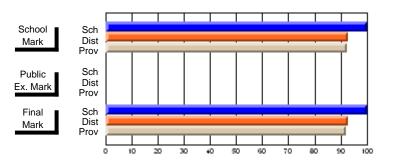

#### Subject: English Language

| Course: ENGLISH 1200                       |                             |                          |                          |
|--------------------------------------------|-----------------------------|--------------------------|--------------------------|
| # students in course: 10                   | School<br>Mark              | School<br>vs<br>District | School<br>vs<br>Province |
| Average Score School District Province     | <b>62.7</b> 62.4 62.9       | р                        | q                        |
| Percent of Passes School District Province | <b>90.0</b><br>88.6<br>88.9 | р                        | р                        |

| Public<br>Exam<br>Mark | School<br>vs<br>District | School<br>vs<br>Province | Final<br>Mark               | School<br>vs<br>District | School<br>vs<br>Province |
|------------------------|--------------------------|--------------------------|-----------------------------|--------------------------|--------------------------|
|                        |                          |                          | <b>62.7</b> 62.4 62.9       | р                        | q                        |
|                        |                          |                          | <b>90.0</b><br>88.7<br>88.9 | р                        | р                        |