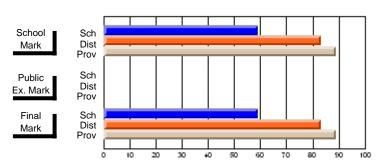

## District 6 - Lewisporte/Gander

#178 - Carmanville School Complex, Carmanville

| Course: THEMATIC LITERATU | NE 3201        |                          |                          | _                      |                          |                          |               |                          |                          |
|---------------------------|----------------|--------------------------|--------------------------|------------------------|--------------------------|--------------------------|---------------|--------------------------|--------------------------|
| # students in course: 13  | School<br>Mark | School<br>vs<br>District | School<br>vs<br>Province | Public<br>Exam<br>Mark | School<br>vs<br>District | School<br>vs<br>Province | Final<br>Mark | School<br>vs<br>District | School<br>vs<br>Province |
| Average Score<br>School   | 70.3           |                          |                          | 43.5                   |                          |                          | 53.8          |                          |                          |
| District                  | 68.7           | р                        | р                        | 51.6                   | q                        | q                        | 58.6          | q                        | q                        |
| Province                  | 64.4           |                          | I.                       | 50.9                   | 4                        | 1                        | 57.1          | -1                       | 4                        |
| Percent of Passes         |                |                          |                          |                        |                          |                          |               |                          |                          |
| School                    | 92.3           |                          |                          | 53.8                   |                          |                          | 69.2          |                          |                          |
| District                  | 91.0           | Р                        | р                        | 55.2                   | q                        | q                        | 77.5          | q                        | q                        |
| Province                  | 85.9           |                          |                          | 54.8                   |                          |                          | 74.8          |                          |                          |

#### **Average Scores Percent Passes** Sch School Sch School Dist Mark Dist Mark Prov Prov Sch Public Public Sch Dist Ex. Mark Dist Ex. Mark Prov Prov Sch Dist Prov Final Final Sch Dist Mark Mark Prov