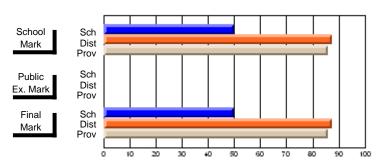

## District 6 - Lewisporte/Gander

#### #178 - Carmanville School Complex, Carmanville

| Course: ENTERPRISE 3205  |                |                          |                          |                        |                          |                          |               |                          |                          |
|--------------------------|----------------|--------------------------|--------------------------|------------------------|--------------------------|--------------------------|---------------|--------------------------|--------------------------|
| # students in course: 18 | School<br>Mark | School<br>vs<br>District | School<br>vs<br>Province | Public<br>Exam<br>Mark | School<br>vs<br>District | School<br>vs<br>Province | Final<br>Mark | School<br>vs<br>District | School<br>vs<br>Province |
| Average Score<br>School  | 60.8           |                          |                          |                        |                          |                          | 60.8          |                          |                          |
| District                 | 69.4           | q                        | q                        |                        |                          |                          | 69.4          | q                        | q                        |
| Province                 | 72.6           | ٦                        | 1                        |                        |                          |                          | 72.6          | 7                        | 7                        |
| Percent of Passes        |                |                          |                          |                        |                          |                          |               |                          |                          |
| School                   | 88.9           |                          |                          |                        |                          |                          | 88.9          |                          |                          |
| District                 | 89.5           | q                        | q                        |                        |                          |                          | 89.6          | q                        | q                        |
| Province                 | 91.7           |                          |                          |                        |                          |                          | 91.7          |                          |                          |