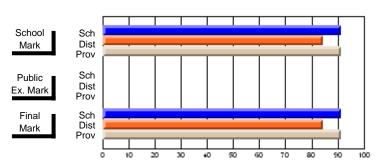

#### #178 - Carmanville School Complex, Carmanville

| Course: ENGLISH 1201     |                |                          |                          |                        |                          |                          |               |                          |                          |
|--------------------------|----------------|--------------------------|--------------------------|------------------------|--------------------------|--------------------------|---------------|--------------------------|--------------------------|
| # students in course: 14 | School<br>Mark | School<br>vs<br>District | School<br>vs<br>Province | Public<br>Exam<br>Mark | School<br>vs<br>District | School<br>vs<br>Province | Final<br>Mark | School<br>vs<br>District | School<br>vs<br>Province |
| Average Score<br>School  | 64.7           |                          |                          |                        |                          |                          | 64.7          |                          |                          |
| District                 | 70.0           | q                        | q                        |                        |                          |                          | 70.0          | q                        | q                        |
| Province                 | 66.6           | 1                        | -1                       |                        |                          |                          | 66.6          | -1                       | 7                        |
| Percent of Passes        |                |                          |                          |                        |                          |                          |               |                          |                          |
| School                   | 85.7           |                          |                          |                        |                          |                          | 85.7          |                          |                          |
| District                 | 94.2           | q                        | q                        |                        |                          |                          | 94.2          | q                        | q                        |
| Province                 | 90.3           |                          |                          |                        |                          |                          | 90.3          |                          |                          |