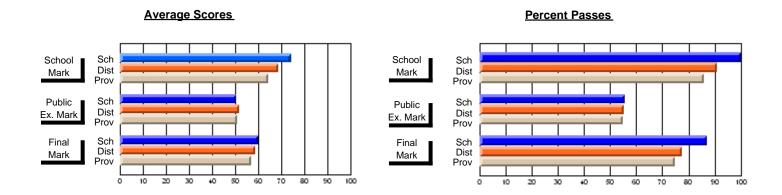

## District 6 - Lewisporte/Gander

#178 - Carmanville School Complex, Carmanville

| Course: THEMATIC LITERATU | NE 3201        |                          |                          | _                      |                          |                          |               |                          |                          |
|---------------------------|----------------|--------------------------|--------------------------|------------------------|--------------------------|--------------------------|---------------|--------------------------|--------------------------|
| # students in course: 13  | School<br>Mark | School<br>vs<br>District | School<br>vs<br>Province | Public<br>Exam<br>Mark | School<br>vs<br>District | School<br>vs<br>Province | Final<br>Mark | School<br>vs<br>District | School<br>vs<br>Province |
| Average Score<br>School   | 70.3           |                          |                          | 43.5                   |                          |                          | 53.8          |                          |                          |
| District                  | 68.7           | р                        | р                        | 51.6                   | q                        | q                        | 58.6          | q                        | q                        |
| Province                  | 64.4           |                          | I.                       | 50.9                   | 4                        | 1                        | 57.1          | -1                       | 4                        |
| Percent of Passes         |                |                          |                          |                        |                          |                          |               |                          |                          |
| School                    | 92.3           |                          |                          | 53.8                   |                          |                          | 69.2          |                          |                          |
| District                  | 91.0           | Р                        | р                        | 55.2                   | q                        | q                        | 77.5          | q                        | q                        |
| Province                  | 85.9           |                          |                          | 54.8                   |                          |                          | 74.8          |                          |                          |

#### **Average Scores Percent Passes** Sch School Sch School Dist Mark Dist Mark Prov Prov Sch Public Public Sch Dist Ex. Mark Dist Ex. Mark Prov Prov Sch Dist Prov Final Final Sch Dist Mark Mark Prov

Modification Time: 4:35:47PM

<sup>\*</sup> Data from the High School Certification System. The results from supplementary courses are not reflected in these results. All students obtaining a score of 48 or 49 on the final mark, were adjusted to 50 and are reflected in the Final Mark column.