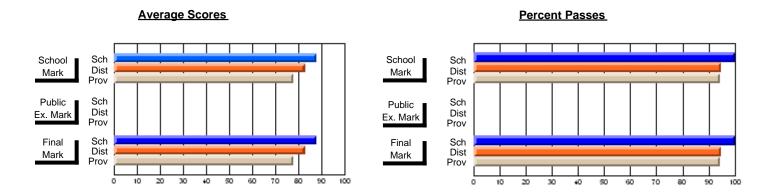

## **Subject: Technology Education**

| Course: KEYBOARDING/WOR                    | D PROCESSING   | 1101                     |                          |                        |                          |                          | has 5 or fewer students. Data reasons of confidentiality. |                          |                          |  |
|--------------------------------------------|----------------|--------------------------|--------------------------|------------------------|--------------------------|--------------------------|-----------------------------------------------------------|--------------------------|--------------------------|--|
| # students in course: 3                    | School<br>Mark | School<br>vs<br>District | School<br>vs<br>Province | Public<br>Exam<br>Mark | School<br>vs<br>District | School<br>vs<br>Province | Final<br>Mark                                             | School<br>vs<br>District | School<br>vs<br>Province |  |
| Average Score School District Province     | 75.8<br>76.5   | q                        | q                        |                        |                          |                          | 75.9<br>76.5                                              | q                        | q                        |  |
| Percent of Passes School District Province | 94.3<br>94.8   | р                        | р                        |                        |                          |                          | 94.4<br>94.8                                              | р                        | p                        |  |

Modification Time: 4:35:47PM

Modification Date: 2/27/2006

<sup>\*</sup> Data from the High School Certification System. The results from supplementary courses are not reflected in these results. All students obtaining a score of 48 or 49 on the final mark, were adjusted to 50 and are reflected in the Final Mark column.