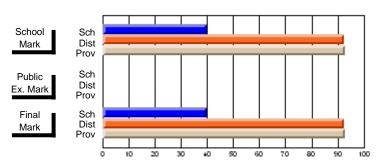

## #178 - Carmanville School Complex, Carmanville

| Course: DESIGN TECHNOLOG | SY 1109        |                          |                          |                        | <u> </u>                 |                          |               | <u> </u>                 |                          |
|--------------------------|----------------|--------------------------|--------------------------|------------------------|--------------------------|--------------------------|---------------|--------------------------|--------------------------|
| # students in course: 24 | School<br>Mark | School<br>vs<br>District | School<br>vs<br>Province | Public<br>Exam<br>Mark | School<br>vs<br>District | School<br>vs<br>Province | Final<br>Mark | School<br>vs<br>District | School<br>vs<br>Province |
| Average Score<br>School  | 53.0           |                          |                          |                        |                          |                          | 53.0          |                          |                          |
| District                 | 69.4           | q                        | q                        |                        |                          |                          | 69.3          | q                        | q                        |
| Province                 | 70.5           |                          |                          |                        |                          |                          | 70.5          |                          |                          |
| Percent of Passes        |                |                          |                          |                        |                          |                          |               |                          |                          |
| School                   | 66.7           |                          |                          |                        |                          |                          | 66.7          |                          |                          |
| District                 | 89.1           | q                        | q                        |                        |                          |                          | 88.9          | q                        | q                        |