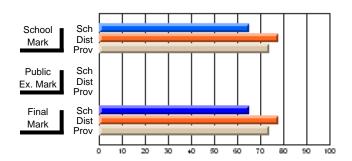

#### **Subject: Enterprise Education**

| Course: CONSUMER STUDIES 1202              | <u> </u>                    |                          |                          |
|--------------------------------------------|-----------------------------|--------------------------|--------------------------|
| # students in course: 19                   | School<br>Mark              | School<br>vs<br>District | School<br>vs<br>Province |
| Average Score School District Province     | <b>75.6</b> 66.2 65.6       | р                        | р                        |
| Percent of Passes School District Province | <b>94.7</b><br>87.5<br>88.2 | р                        | р                        |

| Public<br>Exam<br>Mark | School<br>vs<br>District | School<br>vs<br>Province | Final<br>Mark               | School<br>vs<br>District | School<br>vs<br>Province |
|------------------------|--------------------------|--------------------------|-----------------------------|--------------------------|--------------------------|
|                        |                          |                          | <b>75.6</b> 66.2 65.6       | р                        | р                        |
|                        |                          |                          | <b>94.7</b><br>87.6<br>88.3 | р                        | р                        |

#### **Average Scores**

# School Mark Prov Public Sch Dist Prov Final Sch Dist Prov Final Sch Dist Prov

#### **Percent Passes**

Modification Time: 4:35:47PM

Modification Date: 2/27/2006

<sup>\*</sup> Data from the High School Certification System. The results from supplementary courses are not reflected in these results. All students obtaining a score of 48 or 49 on the final mark, were adjusted to 50 and are reflected in the Final Mark column.