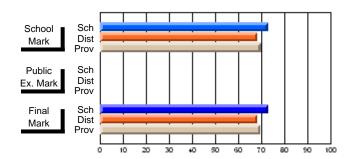

## **Subject: Technology Education**

| Course: KEYBOARDING/WOR                    | D PROCESSING   | 1101                     |                          |                        |                          |                          | has 5 or fewer students. Data reasons of confidentiality. |                          |                          |  |
|--------------------------------------------|----------------|--------------------------|--------------------------|------------------------|--------------------------|--------------------------|-----------------------------------------------------------|--------------------------|--------------------------|--|
| # students in course: 3                    | School<br>Mark | School<br>vs<br>District | School<br>vs<br>Province | Public<br>Exam<br>Mark | School<br>vs<br>District | School<br>vs<br>Province | Final<br>Mark                                             | School<br>vs<br>District | School<br>vs<br>Province |  |
| Average Score School District Province     | 75.8<br>76.5   | q                        | q                        |                        |                          |                          | 75.9<br>76.5                                              | q                        | q                        |  |
| Percent of Passes School District Province | 94.3<br>94.8   | р                        | р                        |                        |                          |                          | 94.4<br>94.8                                              | р                        | p                        |  |

Modification Time: 4:35:47PM

Modification Date: 2/27/2006

<sup>\*</sup> Data from the High School Certification System. The results from supplementary courses are not reflected in these results. All students obtaining a score of 48 or 49 on the final mark, were adjusted to 50 and are reflected in the Final Mark column.