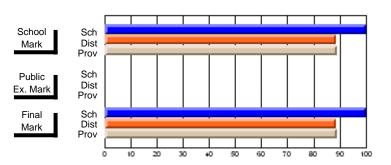

## **Subject: Technology Education**

| Course: KEYBOARDING/WOR                    | D PROCESSING   | 1101                     |                          |                        |                          |                          | has 5 or fewer students. Data reasons of confidentiality. |                          |                          |  |
|--------------------------------------------|----------------|--------------------------|--------------------------|------------------------|--------------------------|--------------------------|-----------------------------------------------------------|--------------------------|--------------------------|--|
| # students in course: 3                    | School<br>Mark | School<br>vs<br>District | School<br>vs<br>Province | Public<br>Exam<br>Mark | School<br>vs<br>District | School<br>vs<br>Province | Final<br>Mark                                             | School<br>vs<br>District | School<br>vs<br>Province |  |
| Average Score School District Province     | 75.8<br>76.5   | q                        | q                        |                        |                          |                          | 75.9<br>76.5                                              | q                        | q                        |  |
| Percent of Passes School District Province | 94.3<br>94.8   | р                        | р                        |                        |                          |                          | 94.4<br>94.8                                              | р                        | p                        |  |

Modification Time: 4:35:47PM

Modification Date: 2/27/2006

<sup>\*</sup> Data from the High School Certification System. The results from supplementary courses are not reflected in these results. All students obtaining a score of 48 or 49 on the final mark, were adjusted to 50 and are reflected in the Final Mark column.