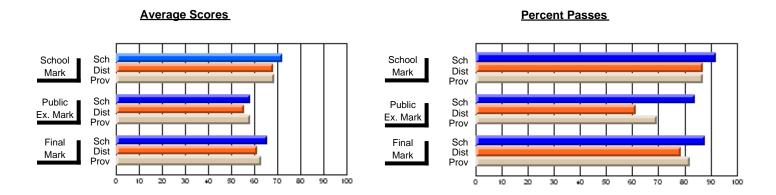

## District 6 - Lewisporte/Gander

#178 - Carmanville School Complex, Carmanville

| Course: THEMATIC LITERATU | NE 3201        |                          |                          | _                      |                          |                          |               |                          |                          |
|---------------------------|----------------|--------------------------|--------------------------|------------------------|--------------------------|--------------------------|---------------|--------------------------|--------------------------|
| # students in course: 13  | School<br>Mark | School<br>vs<br>District | School<br>vs<br>Province | Public<br>Exam<br>Mark | School<br>vs<br>District | School<br>vs<br>Province | Final<br>Mark | School<br>vs<br>District | School<br>vs<br>Province |
| Average Score<br>School   | 70.3           |                          |                          | 43.5                   |                          |                          | 53.8          |                          |                          |
| District                  | 68.7           | р                        | р                        | 51.6                   | q                        | q                        | 58.6          | q                        | q                        |
| Province                  | 64.4           |                          | I.                       | 50.9                   | 4                        | 1                        | 57.1          | -1                       | 4                        |
| Percent of Passes         |                |                          |                          |                        |                          |                          |               |                          |                          |
| School                    | 92.3           |                          |                          | 53.8                   |                          |                          | 69.2          |                          |                          |
| District                  | 91.0           | Р                        | р                        | 55.2                   | q                        | q                        | 77.5          | q                        | q                        |
| Province                  | 85.9           |                          |                          | 54.8                   |                          |                          | 74.8          |                          |                          |

#### **Average Scores Percent Passes** Sch School Sch School Dist Mark Dist Mark Prov Prov Sch Public Public Sch Dist Ex. Mark Dist Ex. Mark Prov Prov Sch Dist Prov Final Final Sch Dist Mark Mark Prov