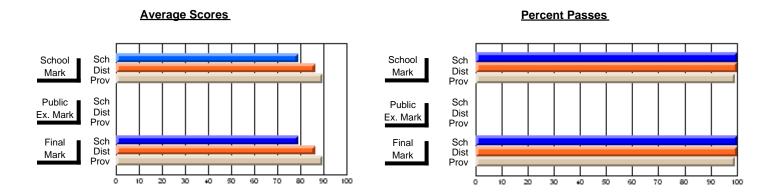

#### District 6 - Lewisporte/Gander

#178 - Carmanville School Complex, Carmanville

| Course: BUSINESS ENGLISH | 3102           |                          |                          |                        |                          | School data has 5 or fewer students. Data withheld for reasons of confidentiality. |               |                          |                          |  |
|--------------------------|----------------|--------------------------|--------------------------|------------------------|--------------------------|------------------------------------------------------------------------------------|---------------|--------------------------|--------------------------|--|
| # students in course: 4  | School<br>Mark | School<br>vs<br>District | School<br>vs<br>Province | Public<br>Exam<br>Mark | School<br>vs<br>District | School<br>vs<br>Province                                                           | Final<br>Mark | School<br>vs<br>District | School<br>vs<br>Province |  |
| Average Score<br>School  |                |                          |                          |                        |                          |                                                                                    |               |                          |                          |  |
| District                 | 62.6           | р                        | р                        |                        |                          |                                                                                    | 62.5          | р                        | р                        |  |
| Province                 | 63.2           | P                        | Р                        | 62.5                   |                          |                                                                                    | 63.2          | Р                        | Р                        |  |
| Percent of Passes        |                |                          |                          |                        |                          |                                                                                    |               |                          |                          |  |
| School                   |                |                          |                          |                        |                          |                                                                                    |               |                          |                          |  |
| District                 | 87.1           | р                        | р                        |                        |                          |                                                                                    | 87.2          | Р                        | р                        |  |
| Province                 | 90.1           |                          |                          | 100.0                  |                          |                                                                                    | 90.1          |                          |                          |  |

Modification Time: 4:35:47PM

Modification Date: 2/27/2006

Source: Evaluation & Research

Grades: K-12

<sup>\*</sup> Data from the High School Certification System. The results from supplementary courses are not reflected in these results. All students obtaining a score of 48 or 49 on the final mark, were adjusted to 50 and are reflected in the Final Mark column.