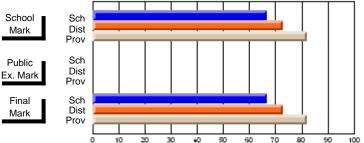

#### Subject: English Language

| Course: ENGLISH 1200                       |                             |                          |                          |
|--------------------------------------------|-----------------------------|--------------------------|--------------------------|
| # students in course: 10                   | School<br>Mark              | School<br>vs<br>District | School<br>vs<br>Province |
| Average Score School District Province     | <b>62.7</b> 62.4 62.9       | р                        | q                        |
| Percent of Passes School District Province | <b>90.0</b><br>88.6<br>88.9 | р                        | р                        |

| Public<br>Exam<br>Mark | School<br>vs<br>District | School<br>vs<br>Province | Final<br>Mark               | School<br>vs<br>District | School<br>vs<br>Province |
|------------------------|--------------------------|--------------------------|-----------------------------|--------------------------|--------------------------|
|                        |                          |                          | <b>62.7</b> 62.4 62.9       | р                        | q                        |
|                        |                          |                          | <b>90.0</b><br>88.7<br>88.9 | р                        | р                        |