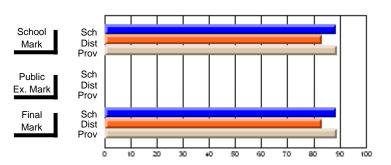

#### District 6 - Lewisporte/Gander

#178 - Carmanville School Complex, Carmanville

| Course: ADV WORDPROCESS        | SING/DESK TOP  | 2101                     |                          |                        |                          | School data withheld for |               |                          |                          |
|--------------------------------|----------------|--------------------------|--------------------------|------------------------|--------------------------|--------------------------|---------------|--------------------------|--------------------------|
| # students in course: 3        | School<br>Mark | School<br>vs<br>District | School<br>vs<br>Province | Public<br>Exam<br>Mark | School<br>vs<br>District | School<br>vs<br>Province | Final<br>Mark | School<br>vs<br>District | School<br>vs<br>Province |
| <u>Average Score</u><br>School |                |                          |                          |                        |                          |                          |               |                          |                          |
| District                       | 69.7           | D                        | q                        |                        |                          |                          | 69.8          | р                        | q                        |
| Province                       | 74.6           | 1                        | 1                        | 70.0                   |                          |                          | 74.6          | P                        | 7                        |
| Percent of Passes              |                |                          |                          |                        |                          |                          |               |                          |                          |
| School                         |                |                          |                          |                        |                          |                          |               |                          |                          |
| District                       | 88.9           | р                        | р                        |                        |                          |                          | 89.0          | Р                        | p                        |
| Province                       | 92.9           |                          |                          | 100.0                  |                          |                          | 92.9          |                          |                          |

Modification Time: 4:35:47PM

Modification Date: 2/27/2006

<sup>\*</sup> Data from the High School Certification System. The results from supplementary courses are not reflected in these results. All students obtaining a score of 48 or 49 on the final mark, were adjusted to 50 and are reflected in the Final Mark column.