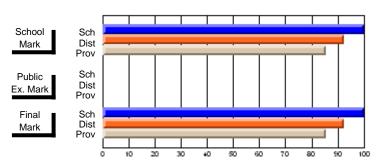

#### Subject: French

| Course: FRENCH 2200      |                |                          |                          |                        |                          |
|--------------------------|----------------|--------------------------|--------------------------|------------------------|--------------------------|
| # students in course: 11 | School<br>Mark | School<br>vs<br>District | School<br>vs<br>Province | Public<br>Exam<br>Mark | School<br>vs<br>District |
| Average Score            | 70.0           |                          |                          |                        |                          |
| School                   | 70.2           |                          |                          |                        |                          |
| District                 | 72.7           | q                        | q                        |                        |                          |
| Province                 | 70.9           |                          |                          |                        |                          |
| Percent of Passes        |                |                          |                          |                        |                          |
| School                   | 100.0          |                          |                          |                        |                          |
| District                 | 94.3           | р                        | р                        |                        |                          |
| Province                 | 93.8           |                          |                          |                        |                          |