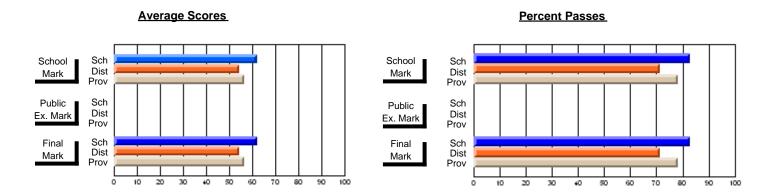

#### District 6 - Lewisporte/Gander

#178 - Carmanville School Complex, Carmanville

| Course: BUSINESS ENGLISH | 3102           |                          |                          |                        |                          | School data has 5 or fewer students. Data withheld for reasons of confidentiality. |               |                          |                          |  |
|--------------------------|----------------|--------------------------|--------------------------|------------------------|--------------------------|------------------------------------------------------------------------------------|---------------|--------------------------|--------------------------|--|
| # students in course: 4  | School<br>Mark | School<br>vs<br>District | School<br>vs<br>Province | Public<br>Exam<br>Mark | School<br>vs<br>District | School<br>vs<br>Province                                                           | Final<br>Mark | School<br>vs<br>District | School<br>vs<br>Province |  |
| Average Score<br>School  |                |                          |                          |                        |                          |                                                                                    |               |                          |                          |  |
| District                 | 62.6           | р                        | р                        |                        |                          |                                                                                    | 62.5          | р                        | р                        |  |
| Province                 | 63.2           | P                        | Р                        | 62.5                   |                          |                                                                                    | 63.2          | Р                        | Р                        |  |
| Percent of Passes        |                |                          |                          |                        |                          |                                                                                    |               |                          |                          |  |
| School                   |                |                          |                          |                        |                          |                                                                                    |               |                          |                          |  |
| District                 | 87.1           | р                        | р                        |                        |                          |                                                                                    | 87.2          | Р                        | р                        |  |
| Province                 | 90.1           |                          |                          | 100.0                  |                          |                                                                                    | 90.1          |                          |                          |  |

Modification Time: 4:35:47PM

Modification Date: 2/27/2006

Source: Evaluation & Research

Grades: K-12

<sup>\*</sup> Data from the High School Certification System. The results from supplementary courses are not reflected in these results. All students obtaining a score of 48 or 49 on the final mark, were adjusted to 50 and are reflected in the Final Mark column.