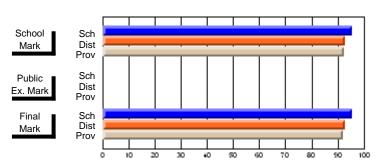

#### Subject: English Language

| Course: ENGLISH 1200                       |                             |                          |                          |
|--------------------------------------------|-----------------------------|--------------------------|--------------------------|
| # students in course: 10                   | School<br>Mark              | School<br>vs<br>District | School<br>vs<br>Province |
| Average Score School District Province     | <b>62.7</b> 62.4 62.9       | р                        | q                        |
| Percent of Passes School District Province | <b>90.0</b><br>88.6<br>88.9 | р                        | р                        |

| Public<br>Exam<br>Mark | School<br>vs<br>District | School<br>vs<br>Province | Final<br>Mark               | School<br>vs<br>District | School<br>vs<br>Province |
|------------------------|--------------------------|--------------------------|-----------------------------|--------------------------|--------------------------|
|                        |                          |                          | <b>62.7</b> 62.4 62.9       | р                        | q                        |
|                        |                          |                          | <b>90.0</b><br>88.7<br>88.9 | р                        | р                        |