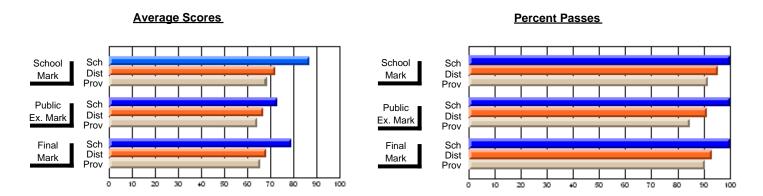

#### **Subject: Enterprise Education**

| Course: CONSUMER STUDIES 1202              | <u> </u>                    |                          |                          |
|--------------------------------------------|-----------------------------|--------------------------|--------------------------|
| # students in course: 19                   | School<br>Mark              | School<br>vs<br>District | School<br>vs<br>Province |
| Average Score School District Province     | <b>75.6</b> 66.2 65.6       | р                        | р                        |
| Percent of Passes School District Province | <b>94.7</b><br>87.5<br>88.2 | р                        | р                        |

| Public<br>Exam<br>Mark | School<br>vs<br>District | School<br>vs<br>Province | Final<br>Mark               | School<br>vs<br>District | School<br>vs<br>Province |
|------------------------|--------------------------|--------------------------|-----------------------------|--------------------------|--------------------------|
|                        |                          |                          | <b>75.6</b> 66.2 65.6       | р                        | р                        |
|                        |                          |                          | <b>94.7</b><br>87.6<br>88.3 | р                        | р                        |