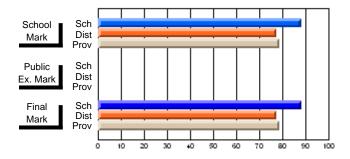

#### District 6 - Lewisporte/Gander

#178 - Carmanville School Complex, Carmanville

| Course: BUSINESS ENGLISH | 3102           |                          |                          |                        |                          | School data has 5 or fewer students. Data withheld for reasons of confidentiality. |               |                          |                          |  |
|--------------------------|----------------|--------------------------|--------------------------|------------------------|--------------------------|------------------------------------------------------------------------------------|---------------|--------------------------|--------------------------|--|
| # students in course: 4  | School<br>Mark | School<br>vs<br>District | School<br>vs<br>Province | Public<br>Exam<br>Mark | School<br>vs<br>District | School<br>vs<br>Province                                                           | Final<br>Mark | School<br>vs<br>District | School<br>vs<br>Province |  |
| Average Score<br>School  |                |                          |                          |                        |                          |                                                                                    |               |                          |                          |  |
| District                 | 62.6           | р                        | р                        |                        |                          |                                                                                    | 62.5          | р                        | р                        |  |
| Province                 | 63.2           | P                        | Р                        | 62.5                   |                          |                                                                                    | 63.2          | Р                        | Р                        |  |
| Percent of Passes        |                |                          |                          |                        |                          |                                                                                    |               |                          |                          |  |
| School                   |                |                          |                          |                        |                          |                                                                                    |               |                          |                          |  |
| District                 | 87.1           | р                        | р                        |                        |                          |                                                                                    | 87.2          | Р                        | р                        |  |
| Province                 | 90.1           |                          |                          | 100.0                  |                          |                                                                                    | 90.1          |                          |                          |  |

Modification Time: 4:35:47PM

Modification Date: 2/27/2006

Source: Evaluation & Research

Grades: K-12

<sup>\*</sup> Data from the High School Certification System. The results from supplementary courses are not reflected in these results. All students obtaining a score of 48 or 49 on the final mark, were adjusted to 50 and are reflected in the Final Mark column.