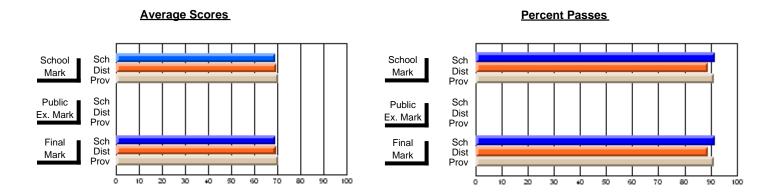

#### Subject: English Language

| Course: ENGLISH 1200                       |                             |                          |                          |
|--------------------------------------------|-----------------------------|--------------------------|--------------------------|
| # students in course: 10                   | School<br>Mark              | School<br>vs<br>District | School<br>vs<br>Province |
| Average Score School District Province     | <b>62.7</b> 62.4 62.9       | р                        | q                        |
| Percent of Passes School District Province | <b>90.0</b><br>88.6<br>88.9 | р                        | р                        |

| Public<br>Exam<br>Mark | School<br>vs<br>District | School<br>vs<br>Province | Final<br>Mark               | School<br>vs<br>District | School<br>vs<br>Province |
|------------------------|--------------------------|--------------------------|-----------------------------|--------------------------|--------------------------|
|                        |                          |                          | <b>62.7</b> 62.4 62.9       | р                        | q                        |
|                        |                          |                          | <b>90.0</b><br>88.7<br>88.9 | р                        | р                        |