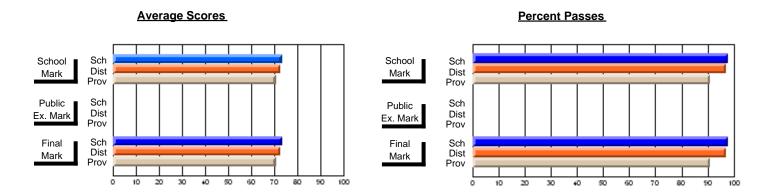

#### #178 - Carmanville School Complex, Carmanville

| Course: ENGLISH 1201     |                |                          |                          |                        |                          |                          |               |                          |                          |
|--------------------------|----------------|--------------------------|--------------------------|------------------------|--------------------------|--------------------------|---------------|--------------------------|--------------------------|
| # students in course: 14 | School<br>Mark | School<br>vs<br>District | School<br>vs<br>Province | Public<br>Exam<br>Mark | School<br>vs<br>District | School<br>vs<br>Province | Final<br>Mark | School<br>vs<br>District | School<br>vs<br>Province |
| Average Score<br>School  | 64.7           |                          |                          |                        |                          |                          | 64.7          |                          |                          |
| District                 | 70.0           | q                        | q                        |                        |                          |                          | 70.0          | q                        | q                        |
| Province                 | 66.6           | 1                        | -1                       |                        |                          |                          | 66.6          | -1                       | 7                        |
| Percent of Passes        |                |                          |                          |                        |                          |                          |               |                          |                          |
| School                   | 85.7           |                          |                          |                        |                          |                          | 85.7          |                          |                          |
| District                 | 94.2           | q                        | q                        |                        |                          |                          | 94.2          | q                        | q                        |
| Province                 | 90.3           |                          |                          |                        |                          |                          | 90.3          |                          |                          |