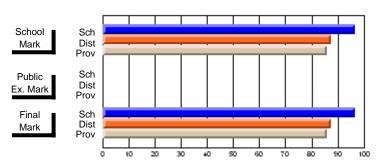

#### #178 - Carmanville School Complex, Carmanville

Course: ENGLISH 1202 # students in course: 10 **Public** School School School School School School **School** Exam **Final** ٧S ٧S ٧S Mark Mark Mark District Province District District Province Province Average Score School 60.8 60.8 District 57.1 57.1 р р р р Province 56.0 56.0 Percent of Passes School 80.0 80.0 District 81.2 81.2 q q q Province 81.9 82.0