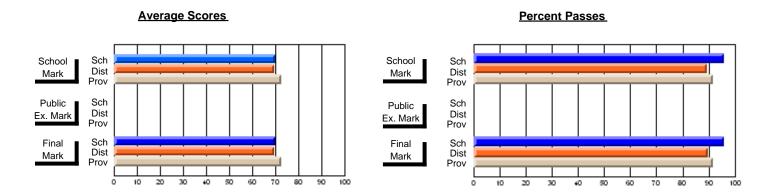

#### #178 - Carmanville School Complex, Carmanville

| Course: ENGLISH 1201     |                |                          |                          |                        |                          |                          |               |                          |                          |
|--------------------------|----------------|--------------------------|--------------------------|------------------------|--------------------------|--------------------------|---------------|--------------------------|--------------------------|
| # students in course: 14 | School<br>Mark | School<br>vs<br>District | School<br>vs<br>Province | Public<br>Exam<br>Mark | School<br>vs<br>District | School<br>vs<br>Province | Final<br>Mark | School<br>vs<br>District | School<br>vs<br>Province |
| Average Score<br>School  | 64.7           |                          |                          |                        |                          |                          | 64.7          |                          |                          |
| District                 | 70.0           | q                        | q                        |                        |                          |                          | 70.0          | q                        | q                        |
| Province                 | 66.6           | 1                        | -1                       |                        |                          |                          | 66.6          | -1                       | 7                        |
| Percent of Passes        |                |                          |                          |                        |                          |                          |               |                          |                          |
| School                   | 85.7           |                          |                          |                        |                          |                          | 85.7          |                          |                          |
| District                 | 94.2           | q                        | q                        |                        |                          |                          | 94.2          | q                        | q                        |
| Province                 | 90.3           |                          |                          |                        |                          |                          | 90.3          |                          |                          |