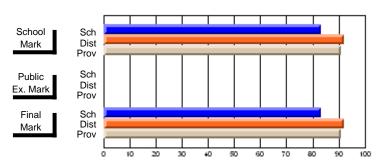

## **Subject: Technology Education**

| Course: KEYBOARDING/WOR                    | D PROCESSING   | 1101                     |                          |                        |                          |                          | has 5 or fewer students. Data reasons of confidentiality. |                          |                          |  |
|--------------------------------------------|----------------|--------------------------|--------------------------|------------------------|--------------------------|--------------------------|-----------------------------------------------------------|--------------------------|--------------------------|--|
| # students in course: 3                    | School<br>Mark | School<br>vs<br>District | School<br>vs<br>Province | Public<br>Exam<br>Mark | School<br>vs<br>District | School<br>vs<br>Province | Final<br>Mark                                             | School<br>vs<br>District | School<br>vs<br>Province |  |
| Average Score School District Province     | 75.8<br>76.5   | q                        | q                        |                        |                          |                          | 75.9<br>76.5                                              | q                        | q                        |  |
| Percent of Passes School District Province | 94.3<br>94.8   | р                        | р                        |                        |                          |                          | 94.4<br>94.8                                              | р                        | p                        |  |

Modification Time: 4:35:47PM

Modification Date: 2/27/2006

<sup>\*</sup> Data from the High School Certification System. The results from supplementary courses are not reflected in these results. All students obtaining a score of 48 or 49 on the final mark, were adjusted to 50 and are reflected in the Final Mark column.