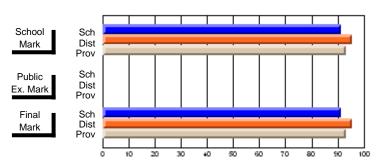

#### **Subject: Enterprise Education**

| Course: CONSUMER STUDIES 1202              | <u> </u>                    |                          |                          |
|--------------------------------------------|-----------------------------|--------------------------|--------------------------|
| # students in course: 19                   | School<br>Mark              | School<br>vs<br>District | School<br>vs<br>Province |
| Average Score School District Province     | <b>75.6</b> 66.2 65.6       | р                        | р                        |
| Percent of Passes School District Province | <b>94.7</b><br>87.5<br>88.2 | р                        | р                        |

| Public<br>Exam<br>Mark | School<br>vs<br>District | School<br>vs<br>Province | Final<br>Mark               | School<br>vs<br>District | School<br>vs<br>Province |
|------------------------|--------------------------|--------------------------|-----------------------------|--------------------------|--------------------------|
|                        |                          |                          | <b>75.6</b> 66.2 65.6       | р                        | р                        |
|                        |                          |                          | <b>94.7</b><br>87.6<br>88.3 | р                        | р                        |