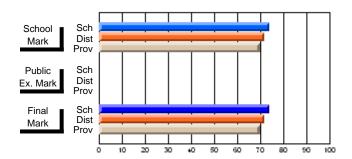

#### #178 - Carmanville School Complex, Carmanville

| Course: ENGLISH 1201     |                |                          |                          |                        |                          |                          |               |                          |                          |
|--------------------------|----------------|--------------------------|--------------------------|------------------------|--------------------------|--------------------------|---------------|--------------------------|--------------------------|
| # students in course: 14 | School<br>Mark | School<br>vs<br>District | School<br>vs<br>Province | Public<br>Exam<br>Mark | School<br>vs<br>District | School<br>vs<br>Province | Final<br>Mark | School<br>vs<br>District | School<br>vs<br>Province |
| Average Score<br>School  | 64.7           |                          |                          |                        |                          |                          | 64.7          |                          |                          |
| District                 | 70.0           | q                        | q                        |                        |                          |                          | 70.0          | q                        | q                        |
| Province                 | 66.6           | 1                        | -1                       |                        |                          |                          | 66.6          | -1                       | 7                        |
| Percent of Passes        |                |                          |                          |                        |                          |                          |               |                          |                          |
| School                   | 85.7           |                          |                          |                        |                          |                          | 85.7          |                          |                          |
| District                 | 94.2           | q                        | q                        |                        |                          |                          | 94.2          | q                        | q                        |
| Province                 | 90.3           |                          |                          |                        |                          |                          | 90.3          |                          |                          |