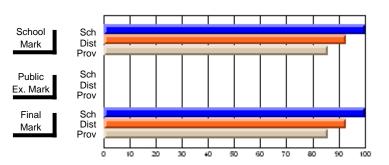

#### **Subject: Enterprise Education**

| Course: CONSUMER STUDIES 1202              | <u> </u>                    |                          |                          |
|--------------------------------------------|-----------------------------|--------------------------|--------------------------|
| # students in course: 19                   | School<br>Mark              | School<br>vs<br>District | School<br>vs<br>Province |
| Average Score School District Province     | <b>75.6</b> 66.2 65.6       | р                        | р                        |
| Percent of Passes School District Province | <b>94.7</b><br>87.5<br>88.2 | р                        | р                        |

| Public<br>Exam<br>Mark | School<br>vs<br>District | School<br>vs<br>Province | Final<br>Mark               | School<br>vs<br>District | School<br>vs<br>Province |
|------------------------|--------------------------|--------------------------|-----------------------------|--------------------------|--------------------------|
|                        |                          |                          | <b>75.6</b> 66.2 65.6       | р                        | р                        |
|                        |                          |                          | <b>94.7</b><br>87.6<br>88.3 | р                        | р                        |