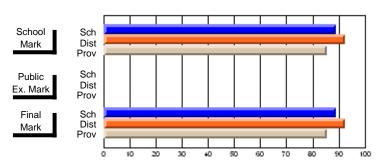

#### **Subject: Enterprise Education**

| Course: CONSUMER STUDIES 1202              | <u> </u>                    |                          |                          |
|--------------------------------------------|-----------------------------|--------------------------|--------------------------|
| # students in course: 19                   | School<br>Mark              | School<br>vs<br>District | School<br>vs<br>Province |
| Average Score School District Province     | <b>75.6</b> 66.2 65.6       | р                        | р                        |
| Percent of Passes School District Province | <b>94.7</b><br>87.5<br>88.2 | р                        | р                        |

| Public<br>Exam<br>Mark | School<br>vs<br>District | School<br>vs<br>Province | Final<br>Mark               | School<br>vs<br>District | School<br>vs<br>Province |
|------------------------|--------------------------|--------------------------|-----------------------------|--------------------------|--------------------------|
|                        |                          |                          | <b>75.6</b> 66.2 65.6       | р                        | р                        |
|                        |                          |                          | <b>94.7</b><br>87.6<br>88.3 | р                        | р                        |