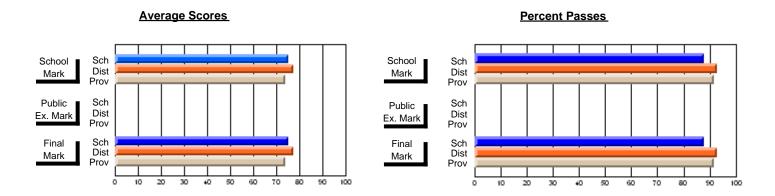

#### #178 - Carmanville School Complex, Carmanville

| Course: ENGLISH 1201     |                |                          |                          |                        |                          |                          |               |                          |                          |
|--------------------------|----------------|--------------------------|--------------------------|------------------------|--------------------------|--------------------------|---------------|--------------------------|--------------------------|
| # students in course: 14 | School<br>Mark | School<br>vs<br>District | School<br>vs<br>Province | Public<br>Exam<br>Mark | School<br>vs<br>District | School<br>vs<br>Province | Final<br>Mark | School<br>vs<br>District | School<br>vs<br>Province |
| Average Score<br>School  | 64.7           |                          |                          |                        |                          |                          | 64.7          |                          |                          |
| District                 | 70.0           | q                        | q                        |                        |                          |                          | 70.0          | q                        | q                        |
| Province                 | 66.6           | 1                        | -1                       |                        |                          |                          | 66.6          | -1                       | 7                        |
| Percent of Passes        |                |                          |                          |                        |                          |                          |               |                          |                          |
| School                   | 85.7           |                          |                          |                        |                          |                          | 85.7          |                          |                          |
| District                 | 94.2           | q                        | q                        |                        |                          |                          | 94.2          | q                        | q                        |
| Province                 | 90.3           |                          |                          |                        |                          |                          | 90.3          |                          |                          |