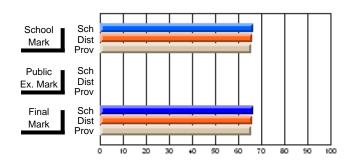

#### #178 - Carmanville School Complex, Carmanville

| # students in course: 21  Average Score | School<br>Mark | School<br>vs<br>District | School<br>vs<br>Province |
|-----------------------------------------|----------------|--------------------------|--------------------------|
| School                                  | 56.9           |                          |                          |
| District                                | 71.9           | q                        | q                        |
| Province                                | 71.4           | •                        | •                        |
| Percent of Passes                       |                |                          |                          |
| School                                  | 90.5           |                          |                          |
| District                                | 95.1           | q                        | q                        |
| Province                                | 94.5           |                          |                          |
|                                         | -              |                          |                          |

| Exam<br>Mark | School<br>vs<br>District | School<br>vs<br>Province | Final<br>Mark               | School<br>vs<br>District | School<br>vs<br>Province |  |
|--------------|--------------------------|--------------------------|-----------------------------|--------------------------|--------------------------|--|
|              |                          |                          | <b>56.9</b> 71.9 71.4       | q                        | q                        |  |
|              |                          |                          | <b>90.5</b><br>95.1<br>94.5 | q                        | q                        |  |

# School Sch Mark Dist Prov Public Sch Ex. Mark Dist Prov Final Sch Mark Dist Prov

**Average Scores** 

Modification Time: 4:35:47PM

<sup>\*</sup> Data from the High School Certification System. The results from supplementary courses are not reflected in these results. All students obtaining a score of 48 or 49 on the final mark, were adjusted to 50 and are reflected in the Final Mark column.