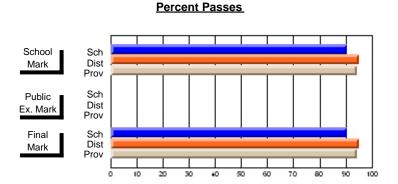

## Subject: Health

| Course: WORK PLACE SAFET | Y 3220         |                          |                          |                        |                          |                          |               |                          |                          |
|--------------------------|----------------|--------------------------|--------------------------|------------------------|--------------------------|--------------------------|---------------|--------------------------|--------------------------|
| # students in course: 8  | School<br>Mark | School<br>vs<br>District | School<br>vs<br>Province | Public<br>Exam<br>Mark | School<br>vs<br>District | School<br>vs<br>Province | Final<br>Mark | School<br>vs<br>District | School<br>vs<br>Province |
| Average Score            |                |                          |                          |                        |                          |                          |               |                          |                          |
| School                   | 62.1           |                          |                          |                        |                          |                          | 62.1          |                          |                          |
| District                 | 71.7           | q                        | q                        |                        |                          |                          | 71.7          | q                        | q                        |
| Province                 | 69.8           |                          |                          |                        |                          |                          | 69.8          |                          |                          |
| Percent of Passes        |                |                          |                          |                        |                          |                          |               |                          |                          |
| School                   | 100.0          |                          |                          |                        |                          |                          | 100.0         |                          |                          |
| District                 | 95.5           | р                        | р                        |                        |                          |                          | 95.5          | р                        | р                        |
| Province                 | 93.2           |                          |                          |                        |                          |                          | 93.3          |                          |                          |

# School Mark Dist Prov Public Ex. Mark Dist Prov Final Mark Dist Prov O 10 20 30 40 50 60 70 80 50 100

#### **Percent Passes**

Modification Time: 4:35:47PM

<sup>\*</sup> Data from the High School Certification System. The results from supplementary courses are not reflected in these results. All students obtaining a score of 48 or 49 on the final mark, were adjusted to 50 and are reflected in the Final Mark column.