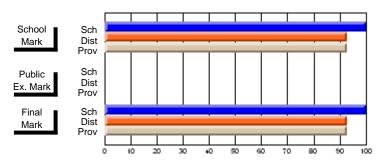

#### Subject: English Language

| Course: ENGLISH 1200                       |                             |                          |                          |
|--------------------------------------------|-----------------------------|--------------------------|--------------------------|
| # students in course: 10                   | School<br>Mark              | School<br>vs<br>District | School<br>vs<br>Province |
| Average Score School District Province     | <b>62.7</b> 62.4 62.9       | р                        | q                        |
| Percent of Passes School District Province | <b>90.0</b><br>88.6<br>88.9 | р                        | р                        |

| Public<br>Exam<br>Mark | School<br>vs<br>District | School<br>vs<br>Province | Final<br>Mark               | School<br>vs<br>District | School<br>vs<br>Province |
|------------------------|--------------------------|--------------------------|-----------------------------|--------------------------|--------------------------|
|                        |                          |                          | <b>62.7</b> 62.4 62.9       | р                        | q                        |
|                        |                          |                          | <b>90.0</b><br>88.7<br>88.9 | р                        | р                        |