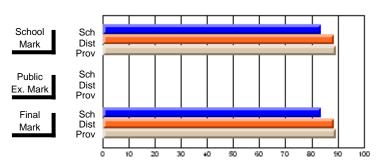

#### District 6 - Lewisporte/Gander

#178 - Carmanville School Complex, Carmanville

School data has 5 or fewer students. Dat

Grades: K-12

|                         |                |                          |                          |                        |                          | School data withheld for |               |                          |                          |
|-------------------------|----------------|--------------------------|--------------------------|------------------------|--------------------------|--------------------------|---------------|--------------------------|--------------------------|
| # students in course: 2 | School<br>Mark | School<br>vs<br>District | School<br>vs<br>Province | Public<br>Exam<br>Mark | School<br>vs<br>District | School<br>vs<br>Province | Final<br>Mark | School<br>vs<br>District | School<br>vs<br>Province |
| Average Score           |                |                          |                          |                        |                          |                          |               |                          |                          |
| School                  |                |                          |                          |                        |                          |                          |               |                          |                          |
| District                | 55.5           | р                        | р                        |                        |                          |                          | 55.5          | р                        | р                        |
| Province                | 55.5           |                          |                          |                        |                          |                          | 55.5          |                          |                          |
| Percent of Passes       |                |                          |                          |                        |                          |                          |               |                          |                          |
| School                  |                |                          |                          |                        |                          |                          |               |                          |                          |
| District                | 100.0          | р                        | р                        |                        |                          |                          | 100.0         | р                        | р                        |
| Province                | 100.0          |                          |                          |                        |                          |                          | 100.0         |                          |                          |

Modification Time: 4:35:47PM

Modification Date: 2/27/2006

<sup>\*</sup> Data from the High School Certification System. The results from supplementary courses are not reflected in these results. All students obtaining a score of 48 or 49 on the final mark, were adjusted to 50 and are reflected in the Final Mark column.