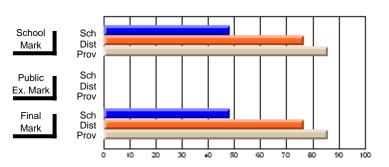

#### Subject: English Language

| Course: ENGLISH 1200                       |                             |                          |                          |
|--------------------------------------------|-----------------------------|--------------------------|--------------------------|
| # students in course: 10                   | School<br>Mark              | School<br>vs<br>District | School<br>vs<br>Province |
| Average Score School District Province     | <b>62.7</b> 62.4 62.9       | р                        | q                        |
| Percent of Passes School District Province | <b>90.0</b><br>88.6<br>88.9 | р                        | р                        |

| Public<br>Exam<br>Mark | School<br>vs<br>District | School<br>vs<br>Province | Final<br>Mark               | School<br>vs<br>District | School<br>vs<br>Province |
|------------------------|--------------------------|--------------------------|-----------------------------|--------------------------|--------------------------|
|                        |                          |                          | <b>62.7</b> 62.4 62.9       | р                        | q                        |
|                        |                          |                          | <b>90.0</b><br>88.7<br>88.9 | р                        | р                        |