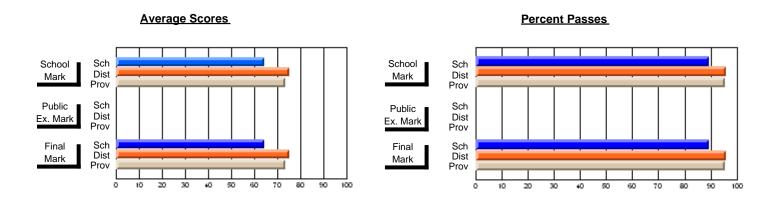

## **Subject: Technology Education**

| Course: KEYBOARDING/WOR                    | D PROCESSING   | 1101                     |                          |                        |                          |                          | has 5 or fewer students. Data reasons of confidentiality. |                          |                          |  |
|--------------------------------------------|----------------|--------------------------|--------------------------|------------------------|--------------------------|--------------------------|-----------------------------------------------------------|--------------------------|--------------------------|--|
| # students in course: 3                    | School<br>Mark | School<br>vs<br>District | School<br>vs<br>Province | Public<br>Exam<br>Mark | School<br>vs<br>District | School<br>vs<br>Province | Final<br>Mark                                             | School<br>vs<br>District | School<br>vs<br>Province |  |
| Average Score School District Province     | 75.8<br>76.5   | q                        | q                        |                        |                          |                          | 75.9<br>76.5                                              | q                        | q                        |  |
| Percent of Passes School District Province | 94.3<br>94.8   | р                        | р                        |                        |                          |                          | 94.4<br>94.8                                              | р                        | p                        |  |

Modification Time: 4:35:47PM

Modification Date: 2/27/2006

<sup>\*</sup> Data from the High School Certification System. The results from supplementary courses are not reflected in these results. All students obtaining a score of 48 or 49 on the final mark, were adjusted to 50 and are reflected in the Final Mark column.