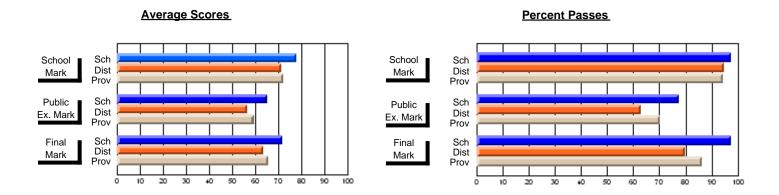

#### #178 - Carmanville School Complex, Carmanville

| Course: ENTERPRISE 3205  |                |                          |                          |                        |                          |                          |               |                          |                          |
|--------------------------|----------------|--------------------------|--------------------------|------------------------|--------------------------|--------------------------|---------------|--------------------------|--------------------------|
| # students in course: 18 | School<br>Mark | School<br>vs<br>District | School<br>vs<br>Province | Public<br>Exam<br>Mark | School<br>vs<br>District | School<br>vs<br>Province | Final<br>Mark | School<br>vs<br>District | School<br>vs<br>Province |
| Average Score<br>School  | 60.8           |                          |                          |                        |                          |                          | 60.8          |                          |                          |
| District                 | 69.4           | q                        | q                        |                        |                          |                          | 69.4          | q                        | q                        |
| Province                 | 72.6           | ٦                        | 1                        |                        |                          |                          | 72.6          | 7                        | 7                        |
| Percent of Passes        |                |                          |                          |                        |                          |                          |               |                          |                          |
| School                   | 88.9           |                          |                          |                        |                          |                          | 88.9          |                          |                          |
| District                 | 89.5           | q                        | q                        |                        |                          |                          | 89.6          | q                        | q                        |
| Province                 | 91.7           |                          |                          |                        |                          |                          | 91.7          |                          |                          |