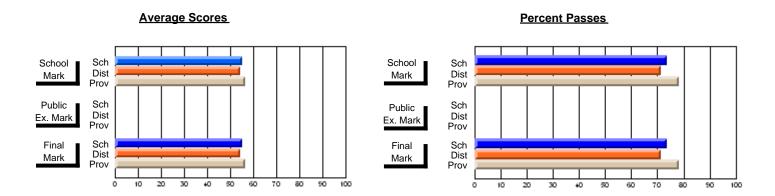

## **Subject: Technology Education**

| Course: KEYBOARDING/WOR                    | D PROCESSING   | 1101                     |                          |                        |                          |                          | has 5 or fewer students. Data reasons of confidentiality. |                          |                          |  |
|--------------------------------------------|----------------|--------------------------|--------------------------|------------------------|--------------------------|--------------------------|-----------------------------------------------------------|--------------------------|--------------------------|--|
| # students in course: 3                    | School<br>Mark | School<br>vs<br>District | School<br>vs<br>Province | Public<br>Exam<br>Mark | School<br>vs<br>District | School<br>vs<br>Province | Final<br>Mark                                             | School<br>vs<br>District | School<br>vs<br>Province |  |
| Average Score School District Province     | 75.8<br>76.5   | q                        | q                        |                        |                          |                          | 75.9<br>76.5                                              | q                        | q                        |  |
| Percent of Passes School District Province | 94.3<br>94.8   | р                        | р                        |                        |                          |                          | 94.4<br>94.8                                              | р                        | p                        |  |

Modification Time: 4:35:47PM

Modification Date: 2/27/2006

<sup>\*</sup> Data from the High School Certification System. The results from supplementary courses are not reflected in these results. All students obtaining a score of 48 or 49 on the final mark, were adjusted to 50 and are reflected in the Final Mark column.