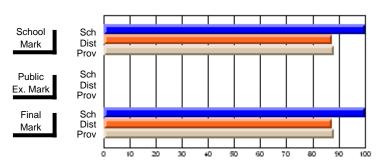

## Subject: Health

| Course: WORK PLACE SAFET | Y 3220         |                          |                          |                        |                          |                          |               |                          |                          |
|--------------------------|----------------|--------------------------|--------------------------|------------------------|--------------------------|--------------------------|---------------|--------------------------|--------------------------|
| # students in course: 8  | School<br>Mark | School<br>vs<br>District | School<br>vs<br>Province | Public<br>Exam<br>Mark | School<br>vs<br>District | School<br>vs<br>Province | Final<br>Mark | School<br>vs<br>District | School<br>vs<br>Province |
| Average Score            |                |                          |                          |                        |                          |                          |               |                          |                          |
| School                   | 62.1           |                          |                          |                        |                          |                          | 62.1          |                          |                          |
| District                 | 71.7           | q                        | q                        |                        |                          |                          | 71.7          | q                        | q                        |
| Province                 | 69.8           |                          |                          |                        |                          |                          | 69.8          |                          |                          |
| Percent of Passes        |                |                          |                          |                        |                          |                          |               |                          |                          |
| School                   | 100.0          |                          |                          |                        |                          |                          | 100.0         |                          |                          |
| District                 | 95.5           | р                        | р                        |                        |                          |                          | 95.5          | р                        | р                        |
| Province                 | 93.2           |                          |                          |                        |                          |                          | 93.3          |                          |                          |

# School Mark Dist Prov Public Ex. Mark Dist Prov Final Mark Dist Prov O 10 20 30 40 50 60 70 80 50 100

#### **Percent Passes**

Modification Time: 4:35:47PM

<sup>\*</sup> Data from the High School Certification System. The results from supplementary courses are not reflected in these results. All students obtaining a score of 48 or 49 on the final mark, were adjusted to 50 and are reflected in the Final Mark column.