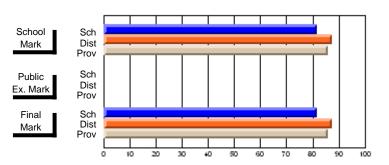

#### District 6 - Lewisporte/Gander

#178 - Carmanville School Complex, Carmanville

| Course: BUSINESS ENGLISH | 3102           |                          |                          |                        |                          | School data has 5 or fewer students. Data withheld for reasons of confidentiality. |               |                          |                          |  |
|--------------------------|----------------|--------------------------|--------------------------|------------------------|--------------------------|------------------------------------------------------------------------------------|---------------|--------------------------|--------------------------|--|
| # students in course: 4  | School<br>Mark | School<br>vs<br>District | School<br>vs<br>Province | Public<br>Exam<br>Mark | School<br>vs<br>District | School<br>vs<br>Province                                                           | Final<br>Mark | School<br>vs<br>District | School<br>vs<br>Province |  |
| Average Score<br>School  |                |                          |                          |                        |                          |                                                                                    |               |                          |                          |  |
| District                 | 62.6           | р                        | р                        |                        |                          |                                                                                    | 62.5          | р                        | р                        |  |
| Province                 | 63.2           | P                        | Р                        | 62.5                   |                          |                                                                                    | 63.2          | Р                        | Р                        |  |
| Percent of Passes        |                |                          |                          |                        |                          |                                                                                    |               |                          |                          |  |
| School                   |                |                          |                          |                        |                          |                                                                                    |               |                          |                          |  |
| District                 | 87.1           | р                        | р                        |                        |                          |                                                                                    | 87.2          | Р                        | р                        |  |
| Province                 | 90.1           |                          |                          | 100.0                  |                          |                                                                                    | 90.1          |                          |                          |  |

Modification Time: 4:35:47PM

Modification Date: 2/27/2006

Source: Evaluation & Research

Grades: K-12

<sup>\*</sup> Data from the High School Certification System. The results from supplementary courses are not reflected in these results. All students obtaining a score of 48 or 49 on the final mark, were adjusted to 50 and are reflected in the Final Mark column.