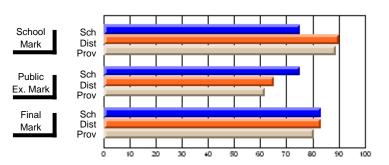

## **Subject: Technology Education**

| Course: KEYBOARDING/WOR                    | D PROCESSING   | 1101                     |                          |                        |                          |                          | has 5 or fewer students. Data reasons of confidentiality. |                          |                          |  |
|--------------------------------------------|----------------|--------------------------|--------------------------|------------------------|--------------------------|--------------------------|-----------------------------------------------------------|--------------------------|--------------------------|--|
| # students in course: 3                    | School<br>Mark | School<br>vs<br>District | School<br>vs<br>Province | Public<br>Exam<br>Mark | School<br>vs<br>District | School<br>vs<br>Province | Final<br>Mark                                             | School<br>vs<br>District | School<br>vs<br>Province |  |
| Average Score School District Province     | 75.8<br>76.5   | q                        | q                        |                        |                          |                          | 75.9<br>76.5                                              | q                        | q                        |  |
| Percent of Passes School District Province | 94.3<br>94.8   | р                        | р                        |                        |                          |                          | 94.4<br>94.8                                              | р                        | p                        |  |

Modification Time: 4:35:47PM

Modification Date: 2/27/2006

<sup>\*</sup> Data from the High School Certification System. The results from supplementary courses are not reflected in these results. All students obtaining a score of 48 or 49 on the final mark, were adjusted to 50 and are reflected in the Final Mark column.