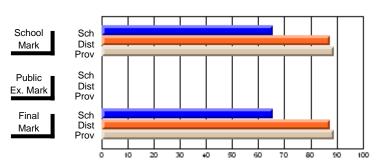

## Subject: Health

| Course: WORK PLACE SAFET | Y 3220         |                          |                          |                        |                          |                          |               |                          |                          |
|--------------------------|----------------|--------------------------|--------------------------|------------------------|--------------------------|--------------------------|---------------|--------------------------|--------------------------|
| # students in course: 8  | School<br>Mark | School<br>vs<br>District | School<br>vs<br>Province | Public<br>Exam<br>Mark | School<br>vs<br>District | School<br>vs<br>Province | Final<br>Mark | School<br>vs<br>District | School<br>vs<br>Province |
| Average Score            |                |                          |                          |                        |                          |                          |               |                          |                          |
| School                   | 62.1           |                          |                          |                        |                          |                          | 62.1          |                          |                          |
| District                 | 71.7           | q                        | q                        |                        |                          |                          | 71.7          | q                        | q                        |
| Province                 | 69.8           |                          |                          |                        |                          |                          | 69.8          |                          |                          |
| Percent of Passes        |                |                          |                          |                        |                          |                          |               |                          |                          |
| School                   | 100.0          |                          |                          |                        |                          |                          | 100.0         |                          |                          |
| District                 | 95.5           | р                        | р                        |                        |                          |                          | 95.5          | р                        | р                        |
| Province                 | 93.2           |                          |                          |                        |                          |                          | 93.3          |                          |                          |