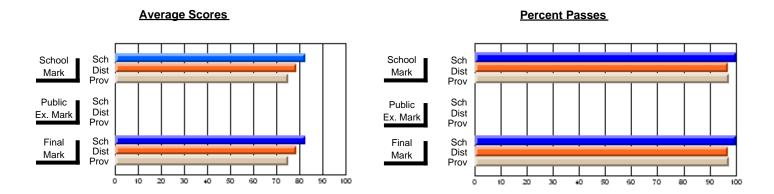

#### **Subject: Enterprise Education**

| Course: CONSUMER STUDIES 1202              | <u> </u>                    |                          |                          |
|--------------------------------------------|-----------------------------|--------------------------|--------------------------|
| # students in course: 19                   | School<br>Mark              | School<br>vs<br>District | School<br>vs<br>Province |
| Average Score School District Province     | <b>75.6</b> 66.2 65.6       | р                        | р                        |
| Percent of Passes School District Province | <b>94.7</b><br>87.5<br>88.2 | р                        | р                        |

| Public<br>Exam<br>Mark | School<br>vs<br>District | School<br>vs<br>Province | Final<br>Mark               | School<br>vs<br>District | School<br>vs<br>Province |
|------------------------|--------------------------|--------------------------|-----------------------------|--------------------------|--------------------------|
|                        |                          |                          | <b>75.6</b> 66.2 65.6       | р                        | р                        |
|                        |                          |                          | <b>94.7</b><br>87.6<br>88.3 | р                        | р                        |

#### **Average Scores**

# School Mark Prov Public Sch Dist Prov Final Sch Dist Prov Final Sch Dist Prov

#### **Percent Passes**

Modification Time: 4:35:47PM

Modification Date: 2/27/2006

<sup>\*</sup> Data from the High School Certification System. The results from supplementary courses are not reflected in these results. All students obtaining a score of 48 or 49 on the final mark, were adjusted to 50 and are reflected in the Final Mark column.