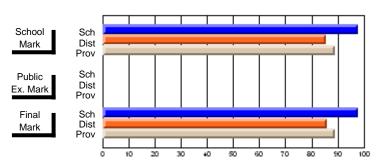

#### #178 - Carmanville School Complex, Carmanville

| Course: ENGLISH 1201     |                |                          |                          |                        |                          |                          |               |                          |                          |
|--------------------------|----------------|--------------------------|--------------------------|------------------------|--------------------------|--------------------------|---------------|--------------------------|--------------------------|
| # students in course: 14 | School<br>Mark | School<br>vs<br>District | School<br>vs<br>Province | Public<br>Exam<br>Mark | School<br>vs<br>District | School<br>vs<br>Province | Final<br>Mark | School<br>vs<br>District | School<br>vs<br>Province |
| Average Score<br>School  | 64.7           |                          |                          |                        |                          |                          | 64.7          |                          |                          |
| District                 | 70.0           | q                        | q                        |                        |                          |                          | 70.0          | q                        | q                        |
| Province                 | 66.6           | 1                        | -1                       |                        |                          |                          | 66.6          | -1                       | 7                        |
| Percent of Passes        |                |                          |                          |                        |                          |                          |               |                          |                          |
| School                   | 85.7           |                          |                          |                        |                          |                          | 85.7          |                          |                          |
| District                 | 94.2           | q                        | q                        |                        |                          |                          | 94.2          | q                        | q                        |
| Province                 | 90.3           |                          |                          |                        |                          |                          | 90.3          |                          |                          |