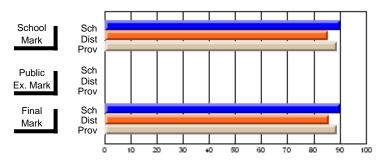

#### District 6 - Lewisporte/Gander

#178 - Carmanville School Complex, Carmanville

| Course: ADV WORDPROCESS        | SING/DESK TOP  | 2101                     |                          |                        |                          | School data withheld for |               |                          |                          |
|--------------------------------|----------------|--------------------------|--------------------------|------------------------|--------------------------|--------------------------|---------------|--------------------------|--------------------------|
| # students in course: 3        | School<br>Mark | School<br>vs<br>District | School<br>vs<br>Province | Public<br>Exam<br>Mark | School<br>vs<br>District | School<br>vs<br>Province | Final<br>Mark | School<br>vs<br>District | School<br>vs<br>Province |
| <u>Average Score</u><br>School |                |                          |                          |                        |                          |                          |               |                          |                          |
| District                       | 69.7           | D                        | q                        |                        |                          |                          | 69.8          | р                        | q                        |
| Province                       | 74.6           | 1                        | 1                        | 70.0                   |                          |                          | 74.6          | P                        | 7                        |
| Percent of Passes              |                |                          |                          |                        |                          |                          |               |                          |                          |
| School                         |                |                          |                          |                        |                          |                          |               |                          |                          |
| District                       | 88.9           | р                        | р                        |                        |                          |                          | 89.0          | Р                        | p                        |
| Province                       | 92.9           |                          |                          | 100.0                  |                          |                          | 92.9          |                          |                          |

Modification Time: 4:35:47PM

Modification Date: 2/27/2006

<sup>\*</sup> Data from the High School Certification System. The results from supplementary courses are not reflected in these results. All students obtaining a score of 48 or 49 on the final mark, were adjusted to 50 and are reflected in the Final Mark column.