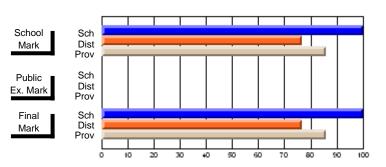

#### #178 - Carmanville School Complex, Carmanville

| Course: ENGLISH 1201     |                |                          |                          |                        |                          |                          |               |                          |                          |
|--------------------------|----------------|--------------------------|--------------------------|------------------------|--------------------------|--------------------------|---------------|--------------------------|--------------------------|
| # students in course: 14 | School<br>Mark | School<br>vs<br>District | School<br>vs<br>Province | Public<br>Exam<br>Mark | School<br>vs<br>District | School<br>vs<br>Province | Final<br>Mark | School<br>vs<br>District | School<br>vs<br>Province |
| Average Score<br>School  | 64.7           |                          |                          |                        |                          |                          | 64.7          |                          |                          |
| District                 | 70.0           | q                        | q                        |                        |                          |                          | 70.0          | q                        | q                        |
| Province                 | 66.6           | 1                        | -1                       |                        |                          |                          | 66.6          | -1                       | 7                        |
| Percent of Passes        |                |                          |                          |                        |                          |                          |               |                          |                          |
| School                   | 85.7           |                          |                          |                        |                          |                          | 85.7          |                          |                          |
| District                 | 94.2           | q                        | q                        |                        |                          |                          | 94.2          | q                        | q                        |
| Province                 | 90.3           |                          |                          |                        |                          |                          | 90.3          |                          |                          |