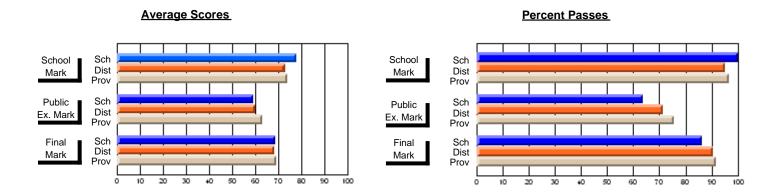

#### Subject: English Literature

| Course: THEATRE ARTS 2200              |                       |                          |                          |
|----------------------------------------|-----------------------|--------------------------|--------------------------|
| # students in course: 6                | School<br>Mark        | School<br>vs<br>District | School<br>vs<br>Province |
| Average Score School District Province | <b>65.2</b> 77.9 73.9 | q                        | q                        |
| Percent of Passes<br>School            | 100.0                 |                          |                          |
| District Province                      | 98.7<br>93.5          | р                        | р                        |

| Public<br>Exam<br>Mark | School<br>vs<br>District | School<br>vs<br>Province | Final<br>Mark                | School<br>vs<br>District | School<br>vs<br>Province |
|------------------------|--------------------------|--------------------------|------------------------------|--------------------------|--------------------------|
|                        |                          |                          | <b>65.2</b><br>77.9<br>73.9  | q                        | q                        |
|                        |                          |                          | <b>100.0</b><br>98.7<br>93.6 | р                        | р                        |