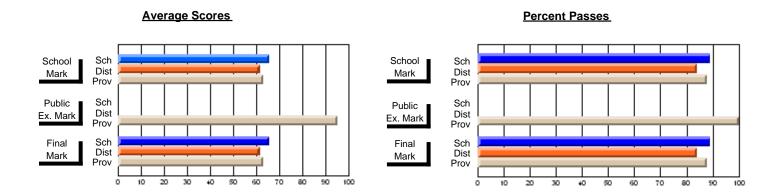

## #178 - Carmanville School Complex, Carmanville

| Course: LANGUAGE 3101          |                |                          |                          |                        |                          |                          |               |                          |                          |
|--------------------------------|----------------|--------------------------|--------------------------|------------------------|--------------------------|--------------------------|---------------|--------------------------|--------------------------|
| # students in course: 14       | School<br>Mark | School<br>vs<br>District | School<br>vs<br>Province | Public<br>Exam<br>Mark | School<br>vs<br>District | School<br>vs<br>Province | Final<br>Mark | School<br>vs<br>District | School<br>vs<br>Province |
| <u>Average Score</u><br>School | 72.9           |                          |                          |                        |                          |                          | 72.9          |                          |                          |
| District                       | 70.0           | р                        | р                        |                        |                          |                          | 70.0          | p                        | p                        |
| Province                       | 67.6           |                          |                          |                        |                          |                          | 67.5          |                          |                          |
| Percent of Passes<br>School    | 100.0          |                          |                          |                        |                          |                          | 100.0         |                          |                          |
| District                       | 95.2           | р                        | р                        |                        |                          |                          | 95.2          | р                        | р                        |

Grades: K-12

92.9