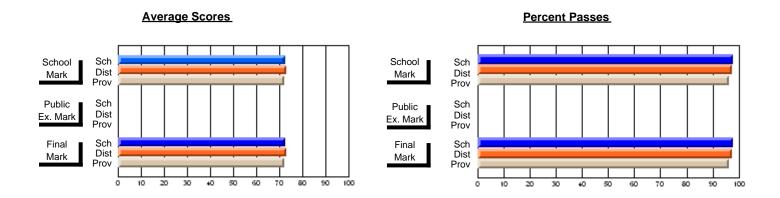

#### District 6 - Lewisporte/Gander

#178 - Carmanville School Complex, Carmanville

| Course: ADV WORDPROCESS        | SING/DESK TOP  | 2101                     |                          |                        |                          | School data withheld for |               |                          |                          |
|--------------------------------|----------------|--------------------------|--------------------------|------------------------|--------------------------|--------------------------|---------------|--------------------------|--------------------------|
| # students in course: 3        | School<br>Mark | School<br>vs<br>District | School<br>vs<br>Province | Public<br>Exam<br>Mark | School<br>vs<br>District | School<br>vs<br>Province | Final<br>Mark | School<br>vs<br>District | School<br>vs<br>Province |
| <u>Average Score</u><br>School |                |                          |                          |                        |                          |                          |               |                          |                          |
| District                       | 69.7           | D                        | q                        |                        |                          |                          | 69.8          | р                        | q                        |
| Province                       | 74.6           | 1                        | 1                        | 70.0                   |                          |                          | 74.6          | P                        | 7                        |
| Percent of Passes              |                |                          |                          |                        |                          |                          |               |                          |                          |
| School                         |                |                          |                          |                        |                          |                          |               |                          |                          |
| District                       | 88.9           | р                        | р                        |                        |                          |                          | 89.0          | Р                        | p                        |
| Province                       | 92.9           |                          |                          | 100.0                  |                          |                          | 92.9          |                          |                          |

Modification Time: 4:35:47PM

Modification Date: 2/27/2006

<sup>\*</sup> Data from the High School Certification System. The results from supplementary courses are not reflected in these results. All students obtaining a score of 48 or 49 on the final mark, were adjusted to 50 and are reflected in the Final Mark column.