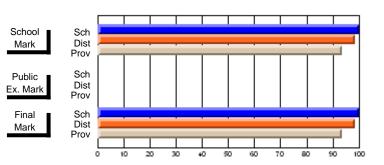

#### Subject: English Language

| Course: ENGLISH 1200                       |                             |                          |                          |
|--------------------------------------------|-----------------------------|--------------------------|--------------------------|
| # students in course: 10                   | School<br>Mark              | School<br>vs<br>District | School<br>vs<br>Province |
| Average Score School District Province     | <b>62.7</b> 62.4 62.9       | р                        | q                        |
| Percent of Passes School District Province | <b>90.0</b><br>88.6<br>88.9 | р                        | р                        |

| Public<br>Exam<br>Mark | School<br>vs<br>District | School<br>vs<br>Province | Final<br>Mark               | School<br>vs<br>District | School<br>vs<br>Province |
|------------------------|--------------------------|--------------------------|-----------------------------|--------------------------|--------------------------|
|                        |                          |                          | <b>62.7</b> 62.4 62.9       | р                        | q                        |
|                        |                          |                          | <b>90.0</b><br>88.7<br>88.9 | р                        | р                        |