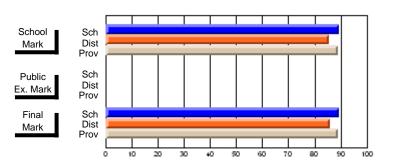

#### Subject: English Literature

| Course: THEATRE ARTS 2200              |                       |                          |                          |
|----------------------------------------|-----------------------|--------------------------|--------------------------|
| # students in course: 6                | School<br>Mark        | School<br>vs<br>District | School<br>vs<br>Province |
| Average Score School District Province | <b>65.2</b> 77.9 73.9 | q                        | q                        |
| Percent of Passes<br>School            | 100.0                 |                          |                          |
| District Province                      | 98.7<br>93.5          | р                        | р                        |

| Public<br>Exam<br>Mark | School<br>vs<br>District | School<br>vs<br>Province | Final<br>Mark                | School<br>vs<br>District | School<br>vs<br>Province |
|------------------------|--------------------------|--------------------------|------------------------------|--------------------------|--------------------------|
|                        |                          |                          | <b>65.2</b><br>77.9<br>73.9  | q                        | q                        |
|                        |                          |                          | <b>100.0</b><br>98.7<br>93.6 | р                        | р                        |