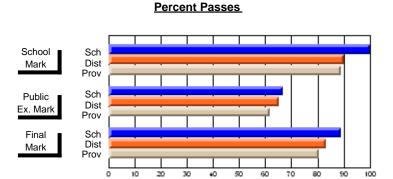

#### **Subject: Enterprise Education**

| Course: CONSUMER STUDIES 1202              | <u> </u>                    |                          |                          |
|--------------------------------------------|-----------------------------|--------------------------|--------------------------|
| # students in course: 19                   | School<br>Mark              | School<br>vs<br>District | School<br>vs<br>Province |
| Average Score School District Province     | <b>75.6</b> 66.2 65.6       | р                        | р                        |
| Percent of Passes School District Province | <b>94.7</b><br>87.5<br>88.2 | р                        | р                        |

| Public<br>Exam<br>Mark | School<br>vs<br>District | School<br>vs<br>Province | Final<br>Mark               | School<br>vs<br>District | School<br>vs<br>Province |
|------------------------|--------------------------|--------------------------|-----------------------------|--------------------------|--------------------------|
|                        |                          |                          | <b>75.6</b> 66.2 65.6       | р                        | р                        |
|                        |                          |                          | <b>94.7</b><br>87.6<br>88.3 | р                        | р                        |