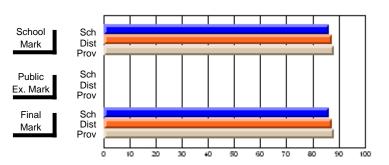

#### District 6 - Lewisporte/Gander

#178 - Carmanville School Complex, Carmanville

| Course: BUSINESS ENGLISH | 3102           |                          |                          |                        |                          | School data has 5 or fewer students. Data withheld for reasons of confidentiality. |               |                          |                          |  |
|--------------------------|----------------|--------------------------|--------------------------|------------------------|--------------------------|------------------------------------------------------------------------------------|---------------|--------------------------|--------------------------|--|
| # students in course: 4  | School<br>Mark | School<br>vs<br>District | School<br>vs<br>Province | Public<br>Exam<br>Mark | School<br>vs<br>District | School<br>vs<br>Province                                                           | Final<br>Mark | School<br>vs<br>District | School<br>vs<br>Province |  |
| Average Score<br>School  |                |                          |                          |                        |                          |                                                                                    |               |                          |                          |  |
| District                 | 62.6           | р                        | р                        |                        |                          |                                                                                    | 62.5          | р                        | р                        |  |
| Province                 | 63.2           | P                        | Р                        | 62.5                   |                          |                                                                                    | 63.2          | Р                        | Р                        |  |
| Percent of Passes        |                |                          |                          |                        |                          |                                                                                    |               |                          |                          |  |
| School                   |                |                          |                          |                        |                          |                                                                                    |               |                          |                          |  |
| District                 | 87.1           | р                        | р                        |                        |                          |                                                                                    | 87.2          | Р                        | р                        |  |
| Province                 | 90.1           |                          |                          | 100.0                  |                          |                                                                                    | 90.1          |                          |                          |  |

Modification Time: 4:35:47PM

Modification Date: 2/27/2006

Source: Evaluation & Research

Grades: K-12

<sup>\*</sup> Data from the High School Certification System. The results from supplementary courses are not reflected in these results. All students obtaining a score of 48 or 49 on the final mark, were adjusted to 50 and are reflected in the Final Mark column.