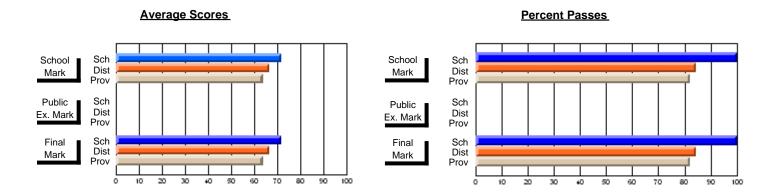

#### District 6 - Lewisporte/Gander

#178 - Carmanville School Complex, Carmanville

| Course: ADV WORDPROCESS        | SING/DESK TOP  | 2101                     |                          |                        |                          | School data withheld for |               |                          |                          |
|--------------------------------|----------------|--------------------------|--------------------------|------------------------|--------------------------|--------------------------|---------------|--------------------------|--------------------------|
| # students in course: 3        | School<br>Mark | School<br>vs<br>District | School<br>vs<br>Province | Public<br>Exam<br>Mark | School<br>vs<br>District | School<br>vs<br>Province | Final<br>Mark | School<br>vs<br>District | School<br>vs<br>Province |
| <u>Average Score</u><br>School |                |                          |                          |                        |                          |                          |               |                          |                          |
| District                       | 69.7           | D                        | q                        |                        |                          |                          | 69.8          | р                        | q                        |
| Province                       | 74.6           | 1                        | 1                        | 70.0                   |                          |                          | 74.6          | P                        | 7                        |
| Percent of Passes              |                |                          |                          |                        |                          |                          |               |                          |                          |
| School                         |                |                          |                          |                        |                          |                          |               |                          |                          |
| District                       | 88.9           | р                        | р                        |                        |                          |                          | 89.0          | Р                        | p                        |
| Province                       | 92.9           |                          |                          | 100.0                  |                          |                          | 92.9          |                          |                          |

Modification Time: 4:35:47PM

Modification Date: 2/27/2006

<sup>\*</sup> Data from the High School Certification System. The results from supplementary courses are not reflected in these results. All students obtaining a score of 48 or 49 on the final mark, were adjusted to 50 and are reflected in the Final Mark column.