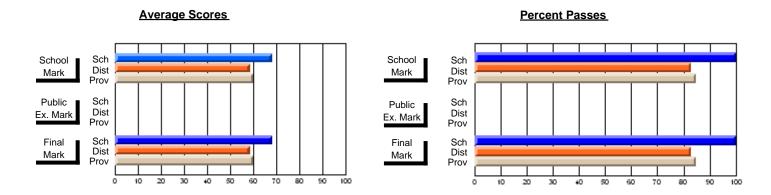

#### #178 - Carmanville School Complex, Carmanville

| Course: CANADIAN LITERATU |                |                          |                          | J                      |                          |                          |               |                          |                          |
|---------------------------|----------------|--------------------------|--------------------------|------------------------|--------------------------|--------------------------|---------------|--------------------------|--------------------------|
| # students in course: 10  | School<br>Mark | School<br>vs<br>District | School<br>vs<br>Province | Public<br>Exam<br>Mark | School<br>vs<br>District | School<br>vs<br>Province | Final<br>Mark | School<br>vs<br>District | School<br>vs<br>Province |
| Average Score             |                |                          |                          |                        |                          |                          |               |                          |                          |
| School                    | 56.9           |                          |                          |                        |                          |                          | 56.9          |                          |                          |
| District                  | 63.9           | q                        | q                        |                        |                          |                          | 63.9          | q                        | q                        |
| Province                  | 60.5           |                          |                          |                        |                          |                          | 60.5          |                          |                          |
| Percent of Passes         |                |                          |                          |                        |                          |                          |               |                          |                          |
| School                    | 80.0           |                          |                          |                        |                          |                          | 80.0          |                          |                          |
| District                  | 89.8           | q                        | q                        |                        |                          |                          | 89.8          | q                        | q                        |
| Province                  | 85.4           |                          |                          |                        |                          |                          | 85.4          |                          |                          |

#### **Average Scores Percent Passes** Sch School Sch School Dist Mark Dist Mark Prov Prov Sch Public Sch Public Dist Ex. Mark Dist Ex. Mark Prov Prov Sch Dist Prov Final Final Sch Dist Mark Mark

Modification Time: 4:35:47PM

<sup>\*</sup> Data from the High School Certification System. The results from supplementary courses are not reflected in these results. All students obtaining a score of 48 or 49 on the final mark, were adjusted to 50 and are reflected in the Final Mark column.