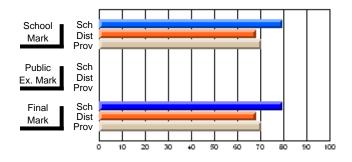

#### District 6 - Lewisporte/Gander

#178 - Carmanville School Complex, Carmanville

| Course: ADV WORDPROCESS        | SING/DESK TOP  | 2101                     |                          |                        |                          | School data withheld for |               |                          |                          |
|--------------------------------|----------------|--------------------------|--------------------------|------------------------|--------------------------|--------------------------|---------------|--------------------------|--------------------------|
| # students in course: 3        | School<br>Mark | School<br>vs<br>District | School<br>vs<br>Province | Public<br>Exam<br>Mark | School<br>vs<br>District | School<br>vs<br>Province | Final<br>Mark | School<br>vs<br>District | School<br>vs<br>Province |
| <u>Average Score</u><br>School |                |                          |                          |                        |                          |                          |               |                          |                          |
| District                       | 69.7           | D                        | q                        |                        |                          |                          | 69.8          | р                        | q                        |
| Province                       | 74.6           | 1                        | 1                        | 70.0                   |                          |                          | 74.6          | P                        | 7                        |
| Percent of Passes              |                |                          |                          |                        |                          |                          |               |                          |                          |
| School                         |                |                          |                          |                        |                          |                          |               |                          |                          |
| District                       | 88.9           | р                        | р                        |                        |                          |                          | 89.0          | Р                        | p                        |
| Province                       | 92.9           |                          |                          | 100.0                  |                          |                          | 92.9          |                          |                          |

Modification Time: 4:35:47PM

Modification Date: 2/27/2006

<sup>\*</sup> Data from the High School Certification System. The results from supplementary courses are not reflected in these results. All students obtaining a score of 48 or 49 on the final mark, were adjusted to 50 and are reflected in the Final Mark column.