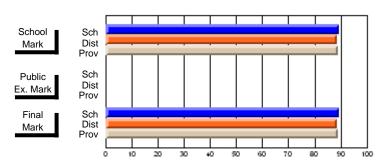

#### #178 - Carmanville School Complex, Carmanville

Course: ENGLISH 1202 # students in course: 10 **Public** School School School School School School **School** Exam **Final** ٧S ٧S ٧S Mark Mark Mark District Province District District Province Province Average Score School 60.8 60.8 District 57.1 57.1 р р р р Province 56.0 56.0 Percent of Passes School 80.0 80.0 District 81.2 81.2 q q q Province 81.9 82.0