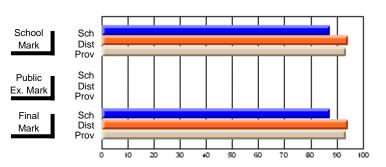

## **Subject: Technology Education**

| Course: KEYBOARDING/WOR                    | D PROCESSING   | 1101                     |                          |                        |                          |                          | has 5 or fewer students. Data reasons of confidentiality. |                          |                          |  |
|--------------------------------------------|----------------|--------------------------|--------------------------|------------------------|--------------------------|--------------------------|-----------------------------------------------------------|--------------------------|--------------------------|--|
| # students in course: 3                    | School<br>Mark | School<br>vs<br>District | School<br>vs<br>Province | Public<br>Exam<br>Mark | School<br>vs<br>District | School<br>vs<br>Province | Final<br>Mark                                             | School<br>vs<br>District | School<br>vs<br>Province |  |
| Average Score School District Province     | 75.8<br>76.5   | q                        | q                        |                        |                          |                          | 75.9<br>76.5                                              | q                        | q                        |  |
| Percent of Passes School District Province | 94.3<br>94.8   | р                        | р                        |                        |                          |                          | 94.4<br>94.8                                              | р                        | p                        |  |