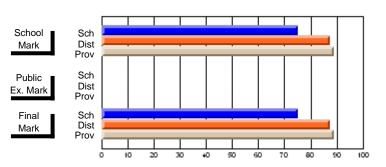

#### #178 - Carmanville School Complex, Carmanville

Grades: K-12

| # students in course: 7 | School<br>Mark | School<br>vs<br>District | School<br>vs<br>Province | Public<br>Exam<br>Mark | School<br>vs<br>District | School<br>vs<br>Province | Final<br>Mark | School<br>vs<br>District | School<br>vs<br>Province |
|-------------------------|----------------|--------------------------|--------------------------|------------------------|--------------------------|--------------------------|---------------|--------------------------|--------------------------|
| Average Score           |                |                          |                          |                        |                          |                          |               | 2.0                      |                          |
| School                  | 66.4           |                          |                          | 54.0                   |                          |                          | 60.4          |                          |                          |
| District                | 70.5           | q                        | q                        | 62.0                   | q                        | q                        | 65.8          | q                        | q                        |
| Province                | 73.1           |                          |                          | 65.7                   |                          |                          | 69.4          | _                        |                          |
| Percent of Passes       |                |                          |                          |                        |                          |                          |               |                          |                          |
| School                  | 85.7           |                          |                          | 57.1                   |                          |                          | 85.7          |                          |                          |
| District                | 94.4           | q                        | q                        | 82.1                   | q                        | q                        | 90.3          | q                        | q                        |
| Province                | 97.4           | Ť                        | -                        | 86.8                   | =                        | _                        | 94.9          | -                        | •                        |

#### **Average Scores** Percent Passes School Sch School Sch Dist Mark Dist Mark Prov Prov Sch Public Sch Public Dist Ex. Mark Dist Ex. Mark Prov Prov Sch Dist Prov Final Final Sch Dist Mark Mark Prov