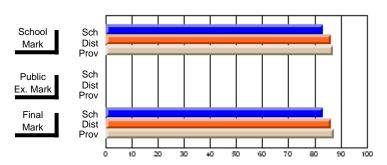

#### District 6 - Lewisporte/Gander

#178 - Carmanville School Complex, Carmanville

| Course: BUSINESS ENGLISH | 3102           |                          |                          |                        |                          | School data has 5 or fewer students. Data withheld for reasons of confidentiality. |               |                          |                          |  |
|--------------------------|----------------|--------------------------|--------------------------|------------------------|--------------------------|------------------------------------------------------------------------------------|---------------|--------------------------|--------------------------|--|
| # students in course: 4  | School<br>Mark | School<br>vs<br>District | School<br>vs<br>Province | Public<br>Exam<br>Mark | School<br>vs<br>District | School<br>vs<br>Province                                                           | Final<br>Mark | School<br>vs<br>District | School<br>vs<br>Province |  |
| Average Score<br>School  |                |                          |                          |                        |                          |                                                                                    |               |                          |                          |  |
| District                 | 62.6           | р                        | р                        |                        |                          |                                                                                    | 62.5          | р                        | р                        |  |
| Province                 | 63.2           | P                        | Р                        | 62.5                   |                          |                                                                                    | 63.2          | Р                        | Р                        |  |
| Percent of Passes        |                |                          |                          |                        |                          |                                                                                    |               |                          |                          |  |
| School                   |                |                          |                          |                        |                          |                                                                                    |               |                          |                          |  |
| District                 | 87.1           | р                        | р                        |                        |                          |                                                                                    | 87.2          | Р                        | р                        |  |
| Province                 | 90.1           |                          |                          | 100.0                  |                          |                                                                                    | 90.1          |                          |                          |  |

Modification Time: 4:35:47PM

Modification Date: 2/27/2006

Source: Evaluation & Research

Grades: K-12

<sup>\*</sup> Data from the High School Certification System. The results from supplementary courses are not reflected in these results. All students obtaining a score of 48 or 49 on the final mark, were adjusted to 50 and are reflected in the Final Mark column.