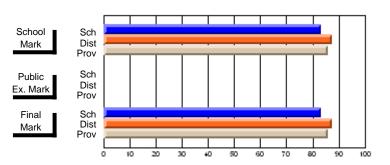

#### #178 - Carmanville School Complex, Carmanville

| Course: ENGLISH 1201     |                |                          |                          |                        |                          |                          |               |                          |                          |
|--------------------------|----------------|--------------------------|--------------------------|------------------------|--------------------------|--------------------------|---------------|--------------------------|--------------------------|
| # students in course: 14 | School<br>Mark | School<br>vs<br>District | School<br>vs<br>Province | Public<br>Exam<br>Mark | School<br>vs<br>District | School<br>vs<br>Province | Final<br>Mark | School<br>vs<br>District | School<br>vs<br>Province |
| Average Score<br>School  | 64.7           |                          |                          |                        |                          |                          | 64.7          |                          |                          |
| District                 | 70.0           | q                        | q                        |                        |                          |                          | 70.0          | q                        | q                        |
| Province                 | 66.6           | 1                        | -1                       |                        |                          |                          | 66.6          | -1                       | 7                        |
| Percent of Passes        |                |                          |                          |                        |                          |                          |               |                          |                          |
| School                   | 85.7           |                          |                          |                        |                          |                          | 85.7          |                          |                          |
| District                 | 94.2           | q                        | q                        |                        |                          |                          | 94.2          | q                        | q                        |
| Province                 | 90.3           |                          |                          |                        |                          |                          | 90.3          |                          |                          |