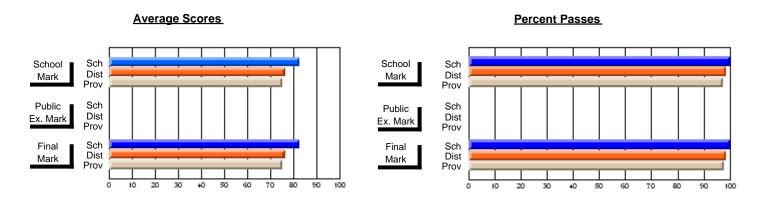

#### **Subject: Enterprise Education**

| Course: CONSUMER STUDIES 1202              | <u> </u>                    |                          |                          |
|--------------------------------------------|-----------------------------|--------------------------|--------------------------|
| # students in course: 19                   | School<br>Mark              | School<br>vs<br>District | School<br>vs<br>Province |
| Average Score School District Province     | <b>75.6</b> 66.2 65.6       | р                        | р                        |
| Percent of Passes School District Province | <b>94.7</b><br>87.5<br>88.2 | р                        | р                        |

| Public<br>Exam<br>Mark | School<br>vs<br>District | School<br>vs<br>Province | Final<br>Mark               | School<br>vs<br>District | School<br>vs<br>Province |
|------------------------|--------------------------|--------------------------|-----------------------------|--------------------------|--------------------------|
|                        |                          |                          | <b>75.6</b> 66.2 65.6       | р                        | р                        |
|                        |                          |                          | <b>94.7</b><br>87.6<br>88.3 | р                        | р                        |