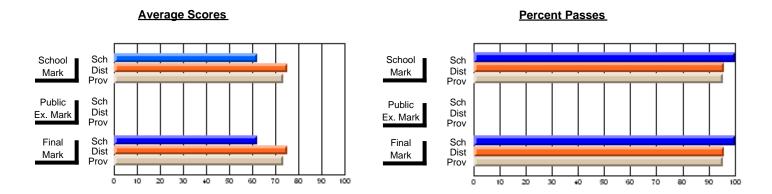

#### **Subject: Enterprise Education**

| Course: CONSUMER STUDIES 1202              | <u> </u>                    |                          |                          |
|--------------------------------------------|-----------------------------|--------------------------|--------------------------|
| # students in course: 19                   | School<br>Mark              | School<br>vs<br>District | School<br>vs<br>Province |
| Average Score School District Province     | <b>75.6</b> 66.2 65.6       | р                        | р                        |
| Percent of Passes School District Province | <b>94.7</b><br>87.5<br>88.2 | р                        | р                        |

| Public<br>Exam<br>Mark | School<br>vs<br>District | School<br>vs<br>Province | Final<br>Mark               | School<br>vs<br>District | School<br>vs<br>Province |
|------------------------|--------------------------|--------------------------|-----------------------------|--------------------------|--------------------------|
|                        |                          |                          | <b>75.6</b> 66.2 65.6       | р                        | р                        |
|                        |                          |                          | <b>94.7</b><br>87.6<br>88.3 | р                        | р                        |