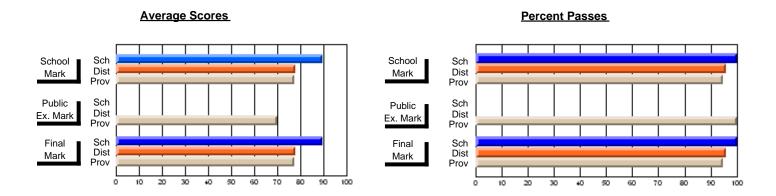

#### **Subject: Enterprise Education**

| Course: CONSUMER STUDIES 1202              | <u> </u>                    |                          |                          |
|--------------------------------------------|-----------------------------|--------------------------|--------------------------|
| # students in course: 19                   | School<br>Mark              | School<br>vs<br>District | School<br>vs<br>Province |
| Average Score School District Province     | <b>75.6</b> 66.2 65.6       | р                        | р                        |
| Percent of Passes School District Province | <b>94.7</b><br>87.5<br>88.2 | р                        | р                        |

| Public<br>Exam<br>Mark | School<br>vs<br>District | School<br>vs<br>Province | Final<br>Mark               | School<br>vs<br>District | School<br>vs<br>Province |
|------------------------|--------------------------|--------------------------|-----------------------------|--------------------------|--------------------------|
|                        |                          |                          | <b>75.6</b> 66.2 65.6       | р                        | р                        |
|                        |                          |                          | <b>94.7</b><br>87.6<br>88.3 | р                        | р                        |