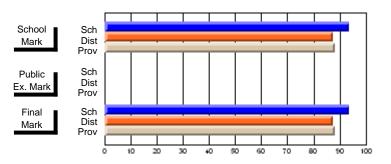

#### #178 - Carmanville School Complex, Carmanville

Course: FOLK LITERATURE 3203 # students in course: 6 **Public** School School School School School School **School** Exam **Final** ٧S ٧S ٧S Mark Mark Mark District Province District District Province Province Average Score School 51.0 51.0 District 58.4 58.4 q q q q Province 59.9 59.9 Percent of Passes School 83.3 83.3 District 83.0 83.0 q q

Grades: K-12

84.8

#### Average Scores **Percent Passes** Sch School School Sch Dist Mark Dist Mark Prov Prov Public Sch Public Sch Dist Ex. Mark Dist Ex. Mark Prov Prov Final Sch Sch Final Dist Dist Mark Mark Prov

84.7

Modification Time: 4:35:47PM