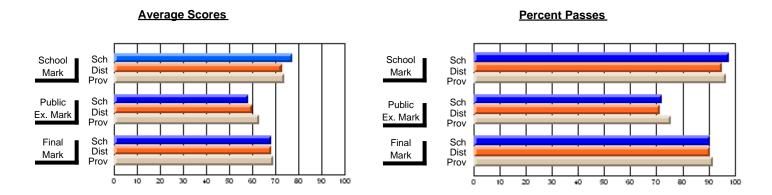

## #178 - Carmanville School Complex, Carmanville

| Course: DESIGN TECHNOLOG | SY 1109        |                          |                          |                        | <u> </u>                 |                          |               | <u> </u>                 |                          |
|--------------------------|----------------|--------------------------|--------------------------|------------------------|--------------------------|--------------------------|---------------|--------------------------|--------------------------|
| # students in course: 24 | School<br>Mark | School<br>vs<br>District | School<br>vs<br>Province | Public<br>Exam<br>Mark | School<br>vs<br>District | School<br>vs<br>Province | Final<br>Mark | School<br>vs<br>District | School<br>vs<br>Province |
| Average Score<br>School  | 53.0           |                          |                          |                        |                          |                          | 53.0          |                          |                          |
| District                 | 69.4           | q                        | q                        |                        |                          |                          | 69.3          | q                        | q                        |
| Province                 | 70.5           |                          |                          |                        |                          |                          | 70.5          |                          |                          |
| Percent of Passes        |                |                          |                          |                        |                          |                          |               |                          |                          |
| School                   | 66.7           |                          |                          |                        |                          |                          | 66.7          |                          |                          |
| District                 | 89.1           | q                        | q                        |                        |                          |                          | 88.9          | q                        | q                        |

Grades: K-12

91.4