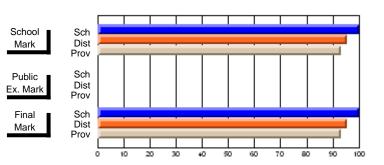

#### District 6 - Lewisporte/Gander

#178 - Carmanville School Complex, Carmanville

| Course: BUSINESS ENGLISH | 3102           |                          |                          |                        |                          | School data has 5 or fewer students. Data withheld for reasons of confidentiality. |               |                          |                          |  |
|--------------------------|----------------|--------------------------|--------------------------|------------------------|--------------------------|------------------------------------------------------------------------------------|---------------|--------------------------|--------------------------|--|
| # students in course: 4  | School<br>Mark | School<br>vs<br>District | School<br>vs<br>Province | Public<br>Exam<br>Mark | School<br>vs<br>District | School<br>vs<br>Province                                                           | Final<br>Mark | School<br>vs<br>District | School<br>vs<br>Province |  |
| Average Score<br>School  |                |                          |                          |                        |                          |                                                                                    |               |                          |                          |  |
| District                 | 62.6           | р                        | р                        |                        |                          |                                                                                    | 62.5          | р                        | р                        |  |
| Province                 | 63.2           | P                        | Р                        | 62.5                   |                          |                                                                                    | 63.2          | Р                        | Р                        |  |
| Percent of Passes        |                |                          |                          |                        |                          |                                                                                    |               |                          |                          |  |
| School                   |                |                          |                          |                        |                          |                                                                                    |               |                          |                          |  |
| District                 | 87.1           | р                        | р                        |                        |                          |                                                                                    | 87.2          | Р                        | р                        |  |
| Province                 | 90.1           |                          |                          | 100.0                  |                          |                                                                                    | 90.1          |                          |                          |  |

Modification Time: 4:35:47PM

Modification Date: 2/27/2006

Source: Evaluation & Research

Grades: K-12

<sup>\*</sup> Data from the High School Certification System. The results from supplementary courses are not reflected in these results. All students obtaining a score of 48 or 49 on the final mark, were adjusted to 50 and are reflected in the Final Mark column.