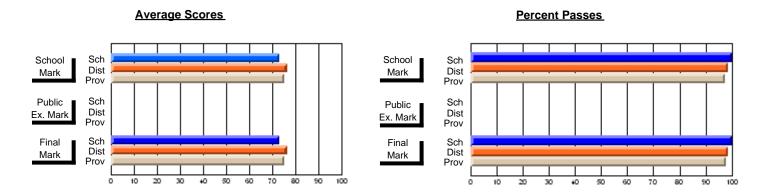

## **Subject: Technology Education**

| Course: KEYBOARDING/WOR                    | D PROCESSING   | 1101                     |                          |                        |                          |                          | has 5 or fewer students. Data reasons of confidentiality. |                          |                          |  |
|--------------------------------------------|----------------|--------------------------|--------------------------|------------------------|--------------------------|--------------------------|-----------------------------------------------------------|--------------------------|--------------------------|--|
| # students in course: 3                    | School<br>Mark | School<br>vs<br>District | School<br>vs<br>Province | Public<br>Exam<br>Mark | School<br>vs<br>District | School<br>vs<br>Province | Final<br>Mark                                             | School<br>vs<br>District | School<br>vs<br>Province |  |
| Average Score School District Province     | 75.8<br>76.5   | q                        | q                        |                        |                          |                          | 75.9<br>76.5                                              | q                        | q                        |  |
| Percent of Passes School District Province | 94.3<br>94.8   | р                        | р                        |                        |                          |                          | 94.4<br>94.8                                              | р                        | p                        |  |

Modification Time: 4:35:47PM

Modification Date: 2/27/2006

<sup>\*</sup> Data from the High School Certification System. The results from supplementary courses are not reflected in these results. All students obtaining a score of 48 or 49 on the final mark, were adjusted to 50 and are reflected in the Final Mark column.