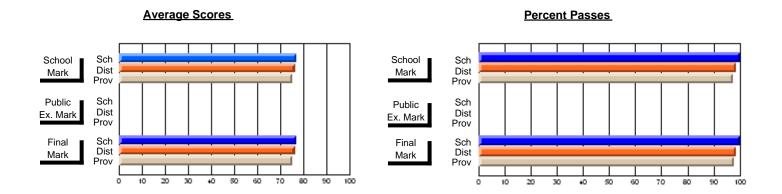

#### **Subject: Enterprise Education**

| Course: CONSUMER STUDIES 1202              | <u> </u>                    |                          |                          |
|--------------------------------------------|-----------------------------|--------------------------|--------------------------|
| # students in course: 19                   | School<br>Mark              | School<br>vs<br>District | School<br>vs<br>Province |
| Average Score School District Province     | <b>75.6</b> 66.2 65.6       | р                        | р                        |
| Percent of Passes School District Province | <b>94.7</b><br>87.5<br>88.2 | р                        | р                        |

| Public<br>Exam<br>Mark | School<br>vs<br>District | School<br>vs<br>Province | Final<br>Mark               | School<br>vs<br>District | School<br>vs<br>Province |
|------------------------|--------------------------|--------------------------|-----------------------------|--------------------------|--------------------------|
|                        |                          |                          | <b>75.6</b> 66.2 65.6       | р                        | р                        |
|                        |                          |                          | <b>94.7</b><br>87.6<br>88.3 | р                        | р                        |