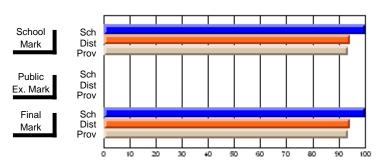

#### Subject: English Language

| Course: ENGLISH 1200                       |                             |                          |                          |
|--------------------------------------------|-----------------------------|--------------------------|--------------------------|
| # students in course: 10                   | School<br>Mark              | School<br>vs<br>District | School<br>vs<br>Province |
| Average Score School District Province     | <b>62.7</b> 62.4 62.9       | р                        | q                        |
| Percent of Passes School District Province | <b>90.0</b><br>88.6<br>88.9 | р                        | р                        |

| Public<br>Exam<br>Mark | School<br>vs<br>District | School<br>vs<br>Province | Final<br>Mark               | School<br>vs<br>District | School<br>vs<br>Province |
|------------------------|--------------------------|--------------------------|-----------------------------|--------------------------|--------------------------|
|                        |                          |                          | <b>62.7</b> 62.4 62.9       | р                        | q                        |
|                        |                          |                          | <b>90.0</b><br>88.7<br>88.9 | р                        | р                        |

#### **Average Scores**

# School Mark Prov Public Sch Dist Prov Final Sch Dist Prov Final Sch Dist Prov

#### **Percent Passes**

Modification Time: 4:35:47PM

<sup>\*</sup> Data from the High School Certification System. The results from supplementary courses are not reflected in these results. All students obtaining a score of 48 or 49 on the final mark, were adjusted to 50 and are reflected in the Final Mark column.