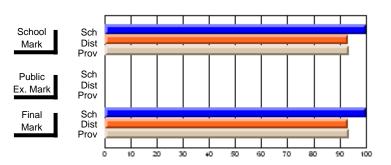

## District 6 - Lewisporte/Gander

#178 - Carmanville School Complex, Carmanville

| Course: THEMATIC LITERATU | NE 3201        |                          |                          | _                      |                          |                          |               |                          |                          |
|---------------------------|----------------|--------------------------|--------------------------|------------------------|--------------------------|--------------------------|---------------|--------------------------|--------------------------|
| # students in course: 13  | School<br>Mark | School<br>vs<br>District | School<br>vs<br>Province | Public<br>Exam<br>Mark | School<br>vs<br>District | School<br>vs<br>Province | Final<br>Mark | School<br>vs<br>District | School<br>vs<br>Province |
| Average Score<br>School   | 70.3           |                          |                          | 43.5                   |                          |                          | 53.8          |                          |                          |
| District                  | 68.7           | р                        | р                        | 51.6                   | q                        | q                        | 58.6          | q                        | q                        |
| Province                  | 64.4           |                          | I.                       | 50.9                   | 4                        | 1                        | 57.1          | -1                       | 4                        |
| Percent of Passes         |                |                          |                          |                        |                          |                          |               |                          |                          |
| School                    | 92.3           |                          |                          | 53.8                   |                          |                          | 69.2          |                          |                          |
| District                  | 91.0           | Р                        | р                        | 55.2                   | q                        | q                        | 77.5          | q                        | q                        |
| Province                  | 85.9           |                          |                          | 54.8                   |                          |                          | 74.8          |                          |                          |

#### **Average Scores Percent Passes** Sch School Sch School Dist Mark Dist Mark Prov Prov Sch Public Public Sch Dist Ex. Mark Dist Ex. Mark Prov Prov Sch Dist Prov Final Final Sch Dist Mark Mark Prov