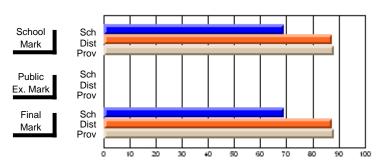

## District 6 - Lewisporte/Gander

#178 - Carmanville School Complex, Carmanville

| Course: THEMATIC LITERATU | NE 3201        |                          |                          | _                      |                          |                          |               |                          |                          |
|---------------------------|----------------|--------------------------|--------------------------|------------------------|--------------------------|--------------------------|---------------|--------------------------|--------------------------|
| # students in course: 13  | School<br>Mark | School<br>vs<br>District | School<br>vs<br>Province | Public<br>Exam<br>Mark | School<br>vs<br>District | School<br>vs<br>Province | Final<br>Mark | School<br>vs<br>District | School<br>vs<br>Province |
| Average Score<br>School   | 70.3           |                          |                          | 43.5                   |                          |                          | 53.8          |                          |                          |
| District                  | 68.7           | р                        | р                        | 51.6                   | q                        | q                        | 58.6          | q                        | q                        |
| Province                  | 64.4           |                          | I.                       | 50.9                   | 4                        | 1                        | 57.1          | -1                       | 4                        |
| Percent of Passes         |                |                          |                          |                        |                          |                          |               |                          |                          |
| School                    | 92.3           |                          |                          | 53.8                   |                          |                          | 69.2          |                          |                          |
| District                  | 91.0           | Р                        | р                        | 55.2                   | q                        | q                        | 77.5          | q                        | q                        |
| Province                  | 85.9           |                          |                          | 54.8                   |                          |                          | 74.8          |                          |                          |

#### **Average Scores Percent Passes** Sch School Sch School Dist Mark Dist Mark Prov Prov Sch Public Public Sch Dist Ex. Mark Dist Ex. Mark Prov Prov Sch Dist Prov Final Final Sch Dist Mark Mark Prov