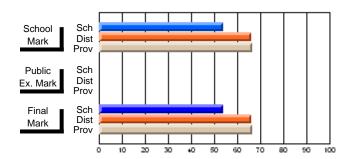

## District 6 - Lewisporte/Gander

#### #178 - Carmanville School Complex, Carmanville

| Course: ENGLISH 1201     |                |                          |                          |                        |                          |                          |               |                          |                          |
|--------------------------|----------------|--------------------------|--------------------------|------------------------|--------------------------|--------------------------|---------------|--------------------------|--------------------------|
| # students in course: 14 | School<br>Mark | School<br>vs<br>District | School<br>vs<br>Province | Public<br>Exam<br>Mark | School<br>vs<br>District | School<br>vs<br>Province | Final<br>Mark | School<br>vs<br>District | School<br>vs<br>Province |
| Average Score<br>School  | 64.7           |                          |                          |                        |                          |                          | 64.7          |                          |                          |
| District                 | 70.0           | q                        | q                        |                        |                          |                          | 70.0          | q                        | q                        |
| Province                 | 66.6           | 1                        | -1                       |                        |                          |                          | 66.6          | -1                       | 7                        |
| Percent of Passes        |                |                          |                          |                        |                          |                          |               |                          |                          |
| School                   | 85.7           |                          |                          |                        |                          |                          | 85.7          |                          |                          |
| District                 | 94.2           | q                        | q                        |                        |                          |                          | 94.2          | q                        | q                        |
| Province                 | 90.3           |                          |                          |                        |                          |                          | 90.3          |                          |                          |