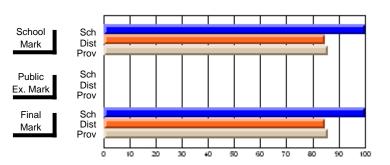

## Subject: Health

| Course: WORK PLACE SAFET | Y 3220         |                          |                          |                        |                          |                          |               |                          |                          |
|--------------------------|----------------|--------------------------|--------------------------|------------------------|--------------------------|--------------------------|---------------|--------------------------|--------------------------|
| # students in course: 8  | School<br>Mark | School<br>vs<br>District | School<br>vs<br>Province | Public<br>Exam<br>Mark | School<br>vs<br>District | School<br>vs<br>Province | Final<br>Mark | School<br>vs<br>District | School<br>vs<br>Province |
| Average Score            |                |                          |                          |                        |                          |                          |               |                          |                          |
| School                   | 62.1           |                          |                          |                        |                          |                          | 62.1          |                          |                          |
| District                 | 71.7           | q                        | q                        |                        |                          |                          | 71.7          | q                        | q                        |
| Province                 | 69.8           |                          |                          |                        |                          |                          | 69.8          |                          |                          |
| Percent of Passes        |                |                          |                          |                        |                          |                          |               |                          |                          |
| School                   | 100.0          |                          |                          |                        |                          |                          | 100.0         |                          |                          |
| District                 | 95.5           | р                        | р                        |                        |                          |                          | 95.5          | р                        | р                        |
| Province                 | 93.2           |                          |                          |                        |                          |                          | 93.3          |                          |                          |