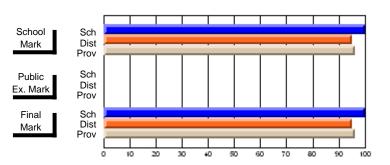

## **Subject: Technology Education**

| Course: KEYBOARDING/WOR                    | D PROCESSING   | 1101                     |                          |                        |                          |                          | has 5 or fewer students. Data reasons of confidentiality. |                          |                          |  |
|--------------------------------------------|----------------|--------------------------|--------------------------|------------------------|--------------------------|--------------------------|-----------------------------------------------------------|--------------------------|--------------------------|--|
| # students in course: 3                    | School<br>Mark | School<br>vs<br>District | School<br>vs<br>Province | Public<br>Exam<br>Mark | School<br>vs<br>District | School<br>vs<br>Province | Final<br>Mark                                             | School<br>vs<br>District | School<br>vs<br>Province |  |
| Average Score School District Province     | 75.8<br>76.5   | q                        | q                        |                        |                          |                          | 75.9<br>76.5                                              | q                        | q                        |  |
| Percent of Passes School District Province | 94.3<br>94.8   | р                        | р                        |                        |                          |                          | 94.4<br>94.8                                              | р                        | p                        |  |

Modification Time: 4:35:47PM

Modification Date: 2/27/2006

<sup>\*</sup> Data from the High School Certification System. The results from supplementary courses are not reflected in these results. All students obtaining a score of 48 or 49 on the final mark, were adjusted to 50 and are reflected in the Final Mark column.