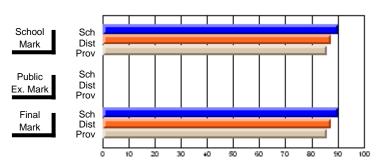

#### District 6 - Lewisporte/Gander

## #178 - Carmanville School Complex, Carmanville

| Course: COMMUNICATIONS 1 | TECHNOLOGY 21  | 04                       |                          |                        |                          | School data withheld for |               |                          |                          |
|--------------------------|----------------|--------------------------|--------------------------|------------------------|--------------------------|--------------------------|---------------|--------------------------|--------------------------|
| # students in course: 1  | School<br>Mark | School<br>vs<br>District | School<br>vs<br>Province | Public<br>Exam<br>Mark | School<br>vs<br>District | School<br>vs<br>Province | Final<br>Mark | School<br>vs<br>District | School<br>vs<br>Province |
| Average Score<br>School  |                |                          |                          |                        |                          |                          |               |                          |                          |
| District                 | 72.2           | q                        | q                        |                        |                          |                          | 72.2          | q                        | q                        |
| Province                 | 70.4           | 4                        | 9                        |                        |                          |                          | 70.4          | 4                        | 4                        |
| Percent of Passes        |                |                          |                          |                        |                          |                          |               |                          |                          |
| School                   |                |                          |                          |                        |                          |                          |               |                          |                          |
| District                 | 92.2           | р                        | р                        |                        |                          |                          | 92.2          | Р                        | р                        |
| Province                 | 90.8           |                          |                          |                        |                          |                          | 90.9          |                          |                          |

Modification Time: 4:35:47PM

Modification Date: 2/27/2006

<sup>\*</sup> Data from the High School Certification System. The results from supplementary courses are not reflected in these results. All students obtaining a score of 48 or 49 on the final mark, were adjusted to 50 and are reflected in the Final Mark column.