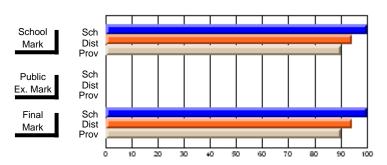

#### #178 - Carmanville School Complex, Carmanville

Course: ENGLISH 1202 # students in course: 10 **Public** School School School School School School **School** Exam **Final** ٧S ٧S ٧S Mark Mark Mark District Province District District Province Province Average Score School 60.8 60.8 District 57.1 57.1 р р р р Province 56.0 56.0 Percent of Passes School 80.0 80.0 District 81.2 81.2 q q q Province 81.9 82.0