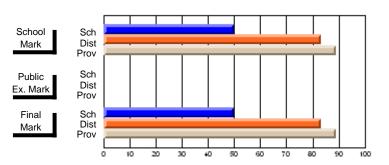

#### #178 - Carmanville School Complex, Carmanville

Course: FOLK LITERATURE 3203 # students in course: 6 **Public** School School School School School School **School** Exam **Final** ٧S ٧S ٧S Mark Mark Mark District Province District District Province Province Average Score School 51.0 51.0 District 58.4 58.4 q q q q Province 59.9 59.9 Percent of Passes School 83.3 83.3 District 83.0 83.0 q q

Grades: K-12

84.8

#### Average Scores **Percent Passes** Sch School School Sch Dist Mark Dist Mark Prov Prov Public Sch Public Sch Dist Ex. Mark Dist Ex. Mark Prov Prov Final Sch Sch Final Dist Dist Mark Mark Prov

84.7

Modification Time: 4:35:47PM