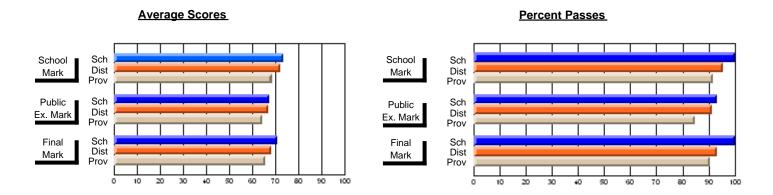

#### **Subject: Enterprise Education**

| Course: CONSUMER STUDIES 1202              | <u> </u>                    |                          |                          |
|--------------------------------------------|-----------------------------|--------------------------|--------------------------|
| # students in course: 19                   | School<br>Mark              | School<br>vs<br>District | School<br>vs<br>Province |
| Average Score School District Province     | <b>75.6</b> 66.2 65.6       | р                        | р                        |
| Percent of Passes School District Province | <b>94.7</b><br>87.5<br>88.2 | р                        | р                        |

| Public<br>Exam<br>Mark | School<br>vs<br>District | School<br>vs<br>Province | Final<br>Mark               | School<br>vs<br>District | School<br>vs<br>Province |
|------------------------|--------------------------|--------------------------|-----------------------------|--------------------------|--------------------------|
|                        |                          |                          | <b>75.6</b> 66.2 65.6       | р                        | р                        |
|                        |                          |                          | <b>94.7</b><br>87.6<br>88.3 | р                        | р                        |