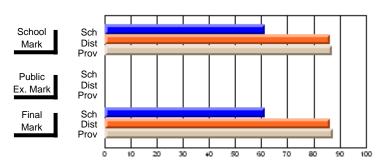

#### Subject: English Language

| Course: ENGLISH 1200                       |                             |                          |                          |
|--------------------------------------------|-----------------------------|--------------------------|--------------------------|
| # students in course: 10                   | School<br>Mark              | School<br>vs<br>District | School<br>vs<br>Province |
| Average Score School District Province     | <b>62.7</b> 62.4 62.9       | р                        | q                        |
| Percent of Passes School District Province | <b>90.0</b><br>88.6<br>88.9 | р                        | р                        |

| Public<br>Exam<br>Mark | School<br>vs<br>District | School<br>vs<br>Province | Final<br>Mark               | School<br>vs<br>District | School<br>vs<br>Province |
|------------------------|--------------------------|--------------------------|-----------------------------|--------------------------|--------------------------|
|                        |                          |                          | <b>62.7</b> 62.4 62.9       | р                        | q                        |
|                        |                          |                          | <b>90.0</b><br>88.7<br>88.9 | р                        | р                        |