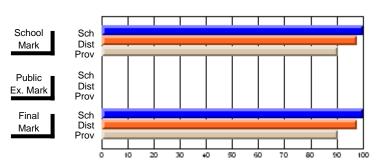

#### District 6 - Lewisporte/Gander

## #178 - Carmanville School Complex, Carmanville

| Course: COMMUNICATIONS 1 | TECHNOLOGY 21  | 04                       |                          |                        |                          | School data withheld for |               |                          |                          |
|--------------------------|----------------|--------------------------|--------------------------|------------------------|--------------------------|--------------------------|---------------|--------------------------|--------------------------|
| # students in course: 1  | School<br>Mark | School<br>vs<br>District | School<br>vs<br>Province | Public<br>Exam<br>Mark | School<br>vs<br>District | School<br>vs<br>Province | Final<br>Mark | School<br>vs<br>District | School<br>vs<br>Province |
| Average Score<br>School  |                |                          |                          |                        |                          |                          |               |                          |                          |
| District                 | 72.2           | q                        | q                        |                        |                          |                          | 72.2          | q                        | q                        |
| Province                 | 70.4           | 4                        | 9                        |                        |                          |                          | 70.4          | 4                        | 4                        |
| Percent of Passes        |                |                          |                          |                        |                          |                          |               |                          |                          |
| School                   |                |                          |                          |                        |                          |                          |               |                          |                          |
| District                 | 92.2           | р                        | р                        |                        |                          |                          | 92.2          | Р                        | р                        |
| Province                 | 90.8           |                          |                          |                        |                          |                          | 90.9          |                          |                          |

Modification Time: 4:35:47PM

Modification Date: 2/27/2006

<sup>\*</sup> Data from the High School Certification System. The results from supplementary courses are not reflected in these results. All students obtaining a score of 48 or 49 on the final mark, were adjusted to 50 and are reflected in the Final Mark column.