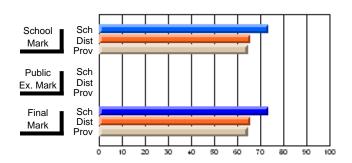

#### **Subject: Enterprise Education**

| Course: CONSUMER STUDIES 1202              | <u> </u>                    |                          |                          |
|--------------------------------------------|-----------------------------|--------------------------|--------------------------|
| # students in course: 19                   | School<br>Mark              | School<br>vs<br>District | School<br>vs<br>Province |
| Average Score School District Province     | <b>75.6</b> 66.2 65.6       | р                        | р                        |
| Percent of Passes School District Province | <b>94.7</b><br>87.5<br>88.2 | р                        | р                        |

| Public<br>Exam<br>Mark | School<br>vs<br>District | School<br>vs<br>Province | Final<br>Mark               | School<br>vs<br>District | School<br>vs<br>Province |
|------------------------|--------------------------|--------------------------|-----------------------------|--------------------------|--------------------------|
|                        |                          |                          | <b>75.6</b> 66.2 65.6       | р                        | р                        |
|                        |                          |                          | <b>94.7</b><br>87.6<br>88.3 | р                        | р                        |