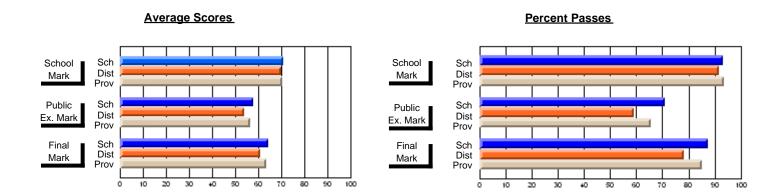

#### **Subject: Enterprise Education**

| Course: CONSUMER STUDIES 1202              | <u> </u>                    |                          |                          |
|--------------------------------------------|-----------------------------|--------------------------|--------------------------|
| # students in course: 19                   | School<br>Mark              | School<br>vs<br>District | School<br>vs<br>Province |
| Average Score School District Province     | <b>75.6</b> 66.2 65.6       | р                        | р                        |
| Percent of Passes School District Province | <b>94.7</b><br>87.5<br>88.2 | р                        | р                        |

| Public<br>Exam<br>Mark | School<br>vs<br>District | School<br>vs<br>Province | Final<br>Mark               | School<br>vs<br>District | School<br>vs<br>Province |
|------------------------|--------------------------|--------------------------|-----------------------------|--------------------------|--------------------------|
|                        |                          |                          | <b>75.6</b> 66.2 65.6       | р                        | р                        |
|                        |                          |                          | <b>94.7</b><br>87.6<br>88.3 | р                        | р                        |