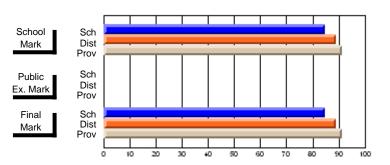

#### Subject: English Language

| Course: ENGLISH 1200                       |                             |                          |                          |
|--------------------------------------------|-----------------------------|--------------------------|--------------------------|
| # students in course: 10                   | School<br>Mark              | School<br>vs<br>District | School<br>vs<br>Province |
| Average Score School District Province     | <b>62.7</b> 62.4 62.9       | р                        | q                        |
| Percent of Passes School District Province | <b>90.0</b><br>88.6<br>88.9 | р                        | р                        |

| Public<br>Exam<br>Mark | School<br>vs<br>District | School<br>vs<br>Province | Final<br>Mark               | School<br>vs<br>District | School<br>vs<br>Province |
|------------------------|--------------------------|--------------------------|-----------------------------|--------------------------|--------------------------|
|                        |                          |                          | <b>62.7</b> 62.4 62.9       | р                        | q                        |
|                        |                          |                          | <b>90.0</b><br>88.7<br>88.9 | р                        | р                        |