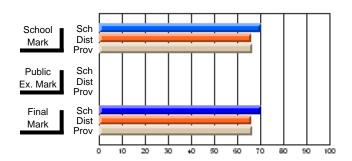

#### Subject: English Language

| Course: ENGLISH 1200                       |                             |                          |                          |
|--------------------------------------------|-----------------------------|--------------------------|--------------------------|
| # students in course: 10                   | School<br>Mark              | School<br>vs<br>District | School<br>vs<br>Province |
| Average Score School District Province     | <b>62.7</b> 62.4 62.9       | р                        | q                        |
| Percent of Passes School District Province | <b>90.0</b><br>88.6<br>88.9 | р                        | р                        |

| Public<br>Exam<br>Mark | School<br>vs<br>District | School<br>vs<br>Province | Final<br>Mark               | School<br>vs<br>District | School<br>vs<br>Province |
|------------------------|--------------------------|--------------------------|-----------------------------|--------------------------|--------------------------|
|                        |                          |                          | <b>62.7</b> 62.4 62.9       | р                        | q                        |
|                        |                          |                          | <b>90.0</b><br>88.7<br>88.9 | р                        | р                        |