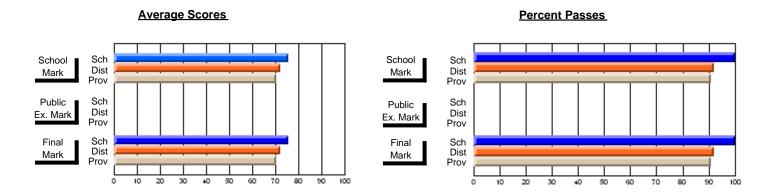

#### District 6 - Lewisporte/Gander

#178 - Carmanville School Complex, Carmanville

| Course: ADV WORDPROCESS        | SING/DESK TOP  | 2101                     |                          |                        |                          | School data withheld for |               |                          |                          |
|--------------------------------|----------------|--------------------------|--------------------------|------------------------|--------------------------|--------------------------|---------------|--------------------------|--------------------------|
| # students in course: 3        | School<br>Mark | School<br>vs<br>District | School<br>vs<br>Province | Public<br>Exam<br>Mark | School<br>vs<br>District | School<br>vs<br>Province | Final<br>Mark | School<br>vs<br>District | School<br>vs<br>Province |
| <u>Average Score</u><br>School |                |                          |                          |                        |                          |                          |               |                          |                          |
| District                       | 69.7           | D                        | q                        |                        |                          |                          | 69.8          | р                        | q                        |
| Province                       | 74.6           | 1                        | 1                        | 70.0                   |                          |                          | 74.6          | P                        | 7                        |
| Percent of Passes              |                |                          |                          |                        |                          |                          |               |                          |                          |
| School                         |                |                          |                          |                        |                          |                          |               |                          |                          |
| District                       | 88.9           | р                        | р                        |                        |                          |                          | 89.0          | Р                        | p                        |
| Province                       | 92.9           |                          |                          | 100.0                  |                          |                          | 92.9          |                          |                          |

Modification Time: 4:35:47PM

Modification Date: 2/27/2006

<sup>\*</sup> Data from the High School Certification System. The results from supplementary courses are not reflected in these results. All students obtaining a score of 48 or 49 on the final mark, were adjusted to 50 and are reflected in the Final Mark column.