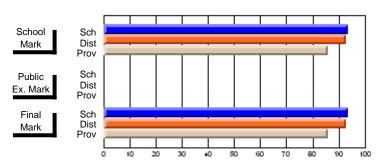

## #178 - Carmanville School Complex, Carmanville

| Course: ENGLISH 2201    |                |                          |                          |                        |                          |                          |               |                          |                          |
|-------------------------|----------------|--------------------------|--------------------------|------------------------|--------------------------|--------------------------|---------------|--------------------------|--------------------------|
| # students in course: 9 | School<br>Mark | School<br>vs<br>District | School<br>vs<br>Province | Public<br>Exam<br>Mark | School<br>vs<br>District | School<br>vs<br>Province | Final<br>Mark | School<br>vs<br>District | School<br>vs<br>Province |
| Average Score<br>School | 59.8           |                          |                          |                        |                          |                          | 59.8          |                          |                          |
| District                | 69.8           | q                        | q                        |                        |                          |                          | 69.8          | q                        | q                        |
| Province                | 67.6           | 4                        | 4                        |                        |                          |                          | 67.6          | 7                        | 4                        |
| Percent of Passes       |                |                          |                          |                        |                          |                          |               |                          |                          |
| School                  | 88.9           |                          |                          |                        |                          |                          | 88.9          |                          |                          |
| District                | 94.7           | q                        | q                        |                        |                          |                          | 94.7          | q                        | q                        |
| Province                | 92.3           |                          |                          |                        |                          |                          | 92.3          |                          |                          |