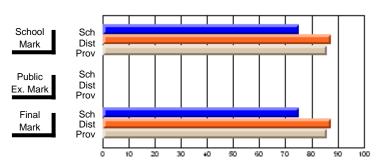

## **Subject: Technology Education**

| Course: KEYBOARDING/WOR                    | D PROCESSING   | 1101                     |                          |                        |                          |                          | has 5 or fewer students. Data reasons of confidentiality. |                          |                          |  |
|--------------------------------------------|----------------|--------------------------|--------------------------|------------------------|--------------------------|--------------------------|-----------------------------------------------------------|--------------------------|--------------------------|--|
| # students in course: 3                    | School<br>Mark | School<br>vs<br>District | School<br>vs<br>Province | Public<br>Exam<br>Mark | School<br>vs<br>District | School<br>vs<br>Province | Final<br>Mark                                             | School<br>vs<br>District | School<br>vs<br>Province |  |
| Average Score School District Province     | 75.8<br>76.5   | q                        | q                        |                        |                          |                          | 75.9<br>76.5                                              | q                        | q                        |  |
| Percent of Passes School District Province | 94.3<br>94.8   | р                        | р                        |                        |                          |                          | 94.4<br>94.8                                              | р                        | p                        |  |

Modification Time: 4:35:47PM

Modification Date: 2/27/2006

<sup>\*</sup> Data from the High School Certification System. The results from supplementary courses are not reflected in these results. All students obtaining a score of 48 or 49 on the final mark, were adjusted to 50 and are reflected in the Final Mark column.