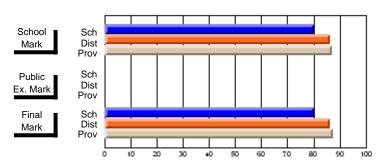

#### District 6 - Lewisporte/Gander

#178 - Carmanville School Complex, Carmanville

| Course: BUSINESS ENGLISH | 3102           |                          |                          |                        |                          | School data has 5 or fewer students. Data withheld for reasons of confidentiality. |               |                          |                          |  |
|--------------------------|----------------|--------------------------|--------------------------|------------------------|--------------------------|------------------------------------------------------------------------------------|---------------|--------------------------|--------------------------|--|
| # students in course: 4  | School<br>Mark | School<br>vs<br>District | School<br>vs<br>Province | Public<br>Exam<br>Mark | School<br>vs<br>District | School<br>vs<br>Province                                                           | Final<br>Mark | School<br>vs<br>District | School<br>vs<br>Province |  |
| Average Score<br>School  |                |                          |                          |                        |                          |                                                                                    |               |                          |                          |  |
| District                 | 62.6           | р                        | р                        |                        |                          |                                                                                    | 62.5          | р                        | р                        |  |
| Province                 | 63.2           | P                        | Р                        | 62.5                   |                          |                                                                                    | 63.2          | Р                        | Р                        |  |
| Percent of Passes        |                |                          |                          |                        |                          |                                                                                    |               |                          |                          |  |
| School                   |                |                          |                          |                        |                          |                                                                                    |               |                          |                          |  |
| District                 | 87.1           | р                        | р                        |                        |                          |                                                                                    | 87.2          | Р                        | р                        |  |
| Province                 | 90.1           |                          |                          | 100.0                  |                          |                                                                                    | 90.1          |                          |                          |  |

Modification Time: 4:35:47PM

Modification Date: 2/27/2006

Source: Evaluation & Research

Grades: K-12

<sup>\*</sup> Data from the High School Certification System. The results from supplementary courses are not reflected in these results. All students obtaining a score of 48 or 49 on the final mark, were adjusted to 50 and are reflected in the Final Mark column.