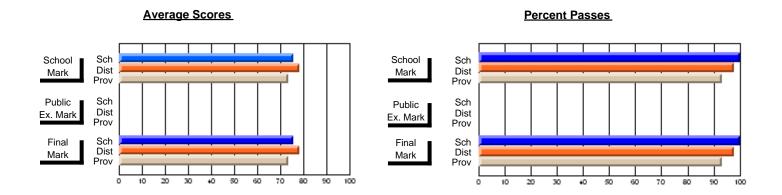

#### #178 - Carmanville School Complex, Carmanville

| Course: ENTERPRISE 3205  |                |                          |                          |                        |                          |                          |               |                          |                          |
|--------------------------|----------------|--------------------------|--------------------------|------------------------|--------------------------|--------------------------|---------------|--------------------------|--------------------------|
| # students in course: 18 | School<br>Mark | School<br>vs<br>District | School<br>vs<br>Province | Public<br>Exam<br>Mark | School<br>vs<br>District | School<br>vs<br>Province | Final<br>Mark | School<br>vs<br>District | School<br>vs<br>Province |
| Average Score<br>School  | 60.8           |                          |                          |                        |                          |                          | 60.8          |                          |                          |
| District                 | 69.4           | q                        | q                        |                        |                          |                          | 69.4          | q                        | q                        |
| Province                 | 72.6           | ٦                        | 1                        |                        |                          |                          | 72.6          | 7                        | 7                        |
| Percent of Passes        |                |                          |                          |                        |                          |                          |               |                          |                          |
| School                   | 88.9           |                          |                          |                        |                          |                          | 88.9          |                          |                          |
| District                 | 89.5           | q                        | q                        |                        |                          |                          | 89.6          | q                        | q                        |
| Province                 | 91.7           |                          |                          |                        |                          |                          | 91.7          |                          |                          |