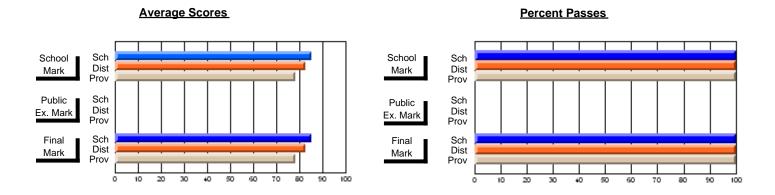

#### **Subject: Enterprise Education**

| Course: CONSUMER STUDIES 1202              | <u> </u>                    |                          |                          |
|--------------------------------------------|-----------------------------|--------------------------|--------------------------|
| # students in course: 19                   | School<br>Mark              | School<br>vs<br>District | School<br>vs<br>Province |
| Average Score School District Province     | <b>75.6</b> 66.2 65.6       | р                        | р                        |
| Percent of Passes School District Province | <b>94.7</b><br>87.5<br>88.2 | р                        | р                        |

| Public<br>Exam<br>Mark | School<br>vs<br>District | School<br>vs<br>Province | Final<br>Mark               | School<br>vs<br>District | School<br>vs<br>Province |
|------------------------|--------------------------|--------------------------|-----------------------------|--------------------------|--------------------------|
|                        |                          |                          | <b>75.6</b> 66.2 65.6       | р                        | р                        |
|                        |                          |                          | <b>94.7</b><br>87.6<br>88.3 | р                        | р                        |