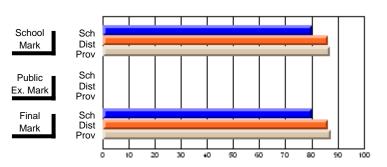

## #178 - Carmanville School Complex, Carmanville

| Course: LANGUAGE 3101          |                |                          |                          |                        |                          |                          |               |                          |                          |
|--------------------------------|----------------|--------------------------|--------------------------|------------------------|--------------------------|--------------------------|---------------|--------------------------|--------------------------|
| # students in course: 14       | School<br>Mark | School<br>vs<br>District | School<br>vs<br>Province | Public<br>Exam<br>Mark | School<br>vs<br>District | School<br>vs<br>Province | Final<br>Mark | School<br>vs<br>District | School<br>vs<br>Province |
| <u>Average Score</u><br>School | 72.9           |                          |                          |                        |                          |                          | 72.9          |                          |                          |
| District                       | 70.0           | р                        | р                        |                        |                          |                          | 70.0          | p                        | p                        |
| Province                       | 67.6           |                          |                          |                        |                          |                          | 67.5          |                          |                          |
| Percent of Passes<br>School    | 100.0          |                          |                          |                        |                          |                          | 100.0         |                          |                          |
| District                       | 95.2           | р                        | р                        |                        |                          |                          | 95.2          | р                        | р                        |

Grades: K-12

92.9