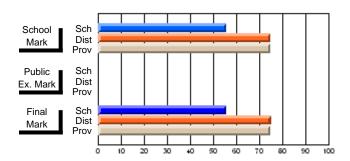

#### **Subject: Enterprise Education**

| Course: CONSUMER STUDIES 1202              | <u> </u>                    |                          |                          |
|--------------------------------------------|-----------------------------|--------------------------|--------------------------|
| # students in course: 19                   | School<br>Mark              | School<br>vs<br>District | School<br>vs<br>Province |
| Average Score School District Province     | <b>75.6</b> 66.2 65.6       | р                        | р                        |
| Percent of Passes School District Province | <b>94.7</b><br>87.5<br>88.2 | р                        | р                        |

| Public<br>Exam<br>Mark | School<br>vs<br>District | School<br>vs<br>Province | Final<br>Mark               | School<br>vs<br>District | School<br>vs<br>Province |
|------------------------|--------------------------|--------------------------|-----------------------------|--------------------------|--------------------------|
|                        |                          |                          | <b>75.6</b> 66.2 65.6       | р                        | р                        |
|                        |                          |                          | <b>94.7</b><br>87.6<br>88.3 | р                        | р                        |