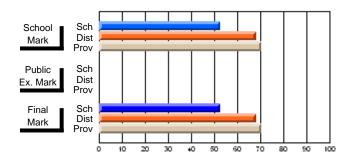

#### #178 - Carmanville School Complex, Carmanville

| Course: ENTERPRISE 3205  |                |                          |                          |                        |                          |                          |               |                          |                          |
|--------------------------|----------------|--------------------------|--------------------------|------------------------|--------------------------|--------------------------|---------------|--------------------------|--------------------------|
| # students in course: 18 | School<br>Mark | School<br>vs<br>District | School<br>vs<br>Province | Public<br>Exam<br>Mark | School<br>vs<br>District | School<br>vs<br>Province | Final<br>Mark | School<br>vs<br>District | School<br>vs<br>Province |
| Average Score<br>School  | 60.8           |                          |                          |                        |                          |                          | 60.8          |                          |                          |
| District                 | 69.4           | q                        | q                        |                        |                          |                          | 69.4          | q                        | q                        |
| Province                 | 72.6           | ٦                        | 1                        |                        |                          |                          | 72.6          | 7                        | 7                        |
| Percent of Passes        |                |                          |                          |                        |                          |                          |               |                          |                          |
| School                   | 88.9           |                          |                          |                        |                          |                          | 88.9          |                          |                          |
| District                 | 89.5           | q                        | q                        |                        |                          |                          | 89.6          | q                        | q                        |
| Province                 | 91.7           |                          |                          |                        |                          |                          | 91.7          |                          |                          |