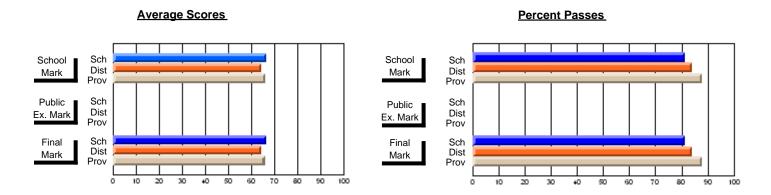

#### Subject: English Language

| Course: ENGLISH 1200                       |                             |                          |                          |
|--------------------------------------------|-----------------------------|--------------------------|--------------------------|
| # students in course: 10                   | School<br>Mark              | School<br>vs<br>District | School<br>vs<br>Province |
| Average Score School District Province     | <b>62.7</b> 62.4 62.9       | р                        | q                        |
| Percent of Passes School District Province | <b>90.0</b><br>88.6<br>88.9 | р                        | р                        |

| Public<br>Exam<br>Mark | School<br>vs<br>District | School<br>vs<br>Province | Final<br>Mark               | School<br>vs<br>District | School<br>vs<br>Province |
|------------------------|--------------------------|--------------------------|-----------------------------|--------------------------|--------------------------|
|                        |                          |                          | <b>62.7</b> 62.4 62.9       | р                        | q                        |
|                        |                          |                          | <b>90.0</b><br>88.7<br>88.9 | р                        | р                        |

#### **Average Scores**

# School Mark Prov Public Sch Dist Prov Final Sch Dist Prov Final Sch Dist Prov

#### **Percent Passes**

Modification Time: 4:35:47PM

<sup>\*</sup> Data from the High School Certification System. The results from supplementary courses are not reflected in these results. All students obtaining a score of 48 or 49 on the final mark, were adjusted to 50 and are reflected in the Final Mark column.