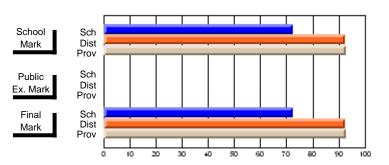

#### #178 - Carmanville School Complex, Carmanville

| Course: ENTERPRISE 3205  |                |                          |                          |                        |                          |                          |               |                          |                          |
|--------------------------|----------------|--------------------------|--------------------------|------------------------|--------------------------|--------------------------|---------------|--------------------------|--------------------------|
| # students in course: 18 | School<br>Mark | School<br>vs<br>District | School<br>vs<br>Province | Public<br>Exam<br>Mark | School<br>vs<br>District | School<br>vs<br>Province | Final<br>Mark | School<br>vs<br>District | School<br>vs<br>Province |
| Average Score<br>School  | 60.8           |                          |                          |                        |                          |                          | 60.8          |                          |                          |
| District                 | 69.4           | q                        | q                        |                        |                          |                          | 69.4          | q                        | q                        |
| Province                 | 72.6           | ٦                        | 1                        |                        |                          |                          | 72.6          | 7                        | 7                        |
| Percent of Passes        |                |                          |                          |                        |                          |                          |               |                          |                          |
| School                   | 88.9           |                          |                          |                        |                          |                          | 88.9          |                          |                          |
| District                 | 89.5           | q                        | q                        |                        |                          |                          | 89.6          | q                        | q                        |
| Province                 | 91.7           |                          |                          |                        |                          |                          | 91.7          |                          |                          |