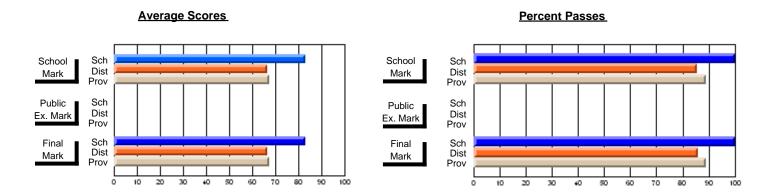

## **Subject: Technology Education**

| Course: KEYBOARDING/WOR                    | D PROCESSING   | 1101                     |                          |                        |                          |                          | has 5 or fewer students. Data reasons of confidentiality. |                          |                          |  |
|--------------------------------------------|----------------|--------------------------|--------------------------|------------------------|--------------------------|--------------------------|-----------------------------------------------------------|--------------------------|--------------------------|--|
| # students in course: 3                    | School<br>Mark | School<br>vs<br>District | School<br>vs<br>Province | Public<br>Exam<br>Mark | School<br>vs<br>District | School<br>vs<br>Province | Final<br>Mark                                             | School<br>vs<br>District | School<br>vs<br>Province |  |
| Average Score School District Province     | 75.8<br>76.5   | q                        | q                        |                        |                          |                          | 75.9<br>76.5                                              | q                        | q                        |  |
| Percent of Passes School District Province | 94.3<br>94.8   | р                        | р                        |                        |                          |                          | 94.4<br>94.8                                              | р                        | p                        |  |

Modification Time: 4:35:47PM

Modification Date: 2/27/2006

<sup>\*</sup> Data from the High School Certification System. The results from supplementary courses are not reflected in these results. All students obtaining a score of 48 or 49 on the final mark, were adjusted to 50 and are reflected in the Final Mark column.