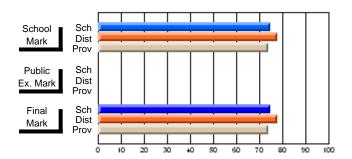

#### **Subject: Enterprise Education**

| Course: CONSUMER STUDIES 1202              | <u> </u>                    |                          |                          |
|--------------------------------------------|-----------------------------|--------------------------|--------------------------|
| # students in course: 19                   | School<br>Mark              | School<br>vs<br>District | School<br>vs<br>Province |
| Average Score School District Province     | <b>75.6</b> 66.2 65.6       | р                        | р                        |
| Percent of Passes School District Province | <b>94.7</b><br>87.5<br>88.2 | р                        | р                        |

| Public<br>Exam<br>Mark | School<br>vs<br>District | School<br>vs<br>Province | Final<br>Mark               | School<br>vs<br>District | School<br>vs<br>Province |
|------------------------|--------------------------|--------------------------|-----------------------------|--------------------------|--------------------------|
|                        |                          |                          | <b>75.6</b> 66.2 65.6       | р                        | р                        |
|                        |                          |                          | <b>94.7</b><br>87.6<br>88.3 | р                        | р                        |