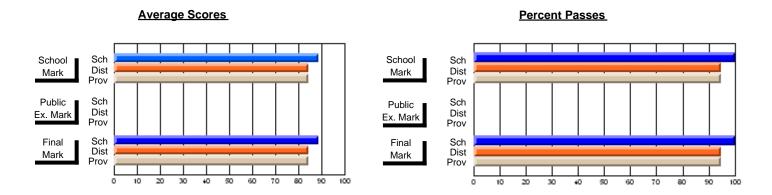

#### Subject: English Language

| Course: ENGLISH 1200                       |                             |                          |                          |
|--------------------------------------------|-----------------------------|--------------------------|--------------------------|
| # students in course: 10                   | School<br>Mark              | School<br>vs<br>District | School<br>vs<br>Province |
| Average Score School District Province     | <b>62.7</b> 62.4 62.9       | р                        | q                        |
| Percent of Passes School District Province | <b>90.0</b><br>88.6<br>88.9 | р                        | р                        |

| Public<br>Exam<br>Mark | School<br>vs<br>District | School<br>vs<br>Province | Final<br>Mark               | School<br>vs<br>District | School<br>vs<br>Province |
|------------------------|--------------------------|--------------------------|-----------------------------|--------------------------|--------------------------|
|                        |                          |                          | <b>62.7</b> 62.4 62.9       | р                        | q                        |
|                        |                          |                          | <b>90.0</b><br>88.7<br>88.9 | р                        | р                        |