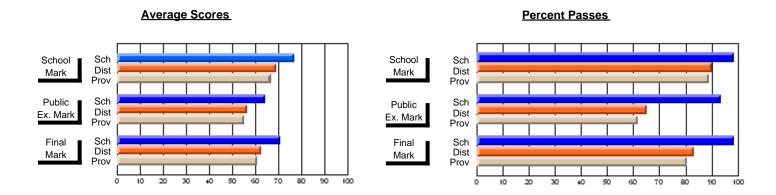

#### **Subject: Enterprise Education**

| Course: CONSUMER STUDIES 1202              | <u> </u>                    |                          |                          |
|--------------------------------------------|-----------------------------|--------------------------|--------------------------|
| # students in course: 19                   | School<br>Mark              | School<br>vs<br>District | School<br>vs<br>Province |
| Average Score School District Province     | <b>75.6</b> 66.2 65.6       | р                        | р                        |
| Percent of Passes School District Province | <b>94.7</b><br>87.5<br>88.2 | р                        | р                        |

| Public<br>Exam<br>Mark | School<br>vs<br>District | School<br>vs<br>Province | Final<br>Mark               | School<br>vs<br>District | School<br>vs<br>Province |
|------------------------|--------------------------|--------------------------|-----------------------------|--------------------------|--------------------------|
|                        |                          |                          | <b>75.6</b> 66.2 65.6       | р                        | р                        |
|                        |                          |                          | <b>94.7</b><br>87.6<br>88.3 | р                        | р                        |