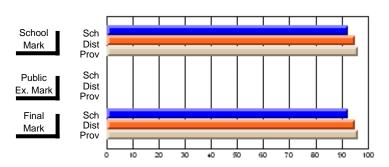

#### Subject: English Language

| Course: ENGLISH 1200                       |                             |                          |                          |
|--------------------------------------------|-----------------------------|--------------------------|--------------------------|
| # students in course: 10                   | School<br>Mark              | School<br>vs<br>District | School<br>vs<br>Province |
| Average Score School District Province     | <b>62.7</b> 62.4 62.9       | р                        | q                        |
| Percent of Passes School District Province | <b>90.0</b><br>88.6<br>88.9 | р                        | р                        |

| Public<br>Exam<br>Mark | School<br>vs<br>District | School<br>vs<br>Province | Final<br>Mark               | School<br>vs<br>District | School<br>vs<br>Province |
|------------------------|--------------------------|--------------------------|-----------------------------|--------------------------|--------------------------|
|                        |                          |                          | <b>62.7</b> 62.4 62.9       | р                        | q                        |
|                        |                          |                          | <b>90.0</b><br>88.7<br>88.9 | р                        | р                        |