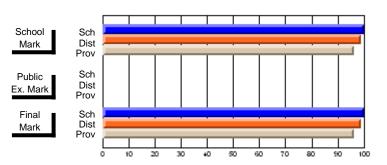

#### #178 - Carmanville School Complex, Carmanville

| Course: ENGLISH 1201     |                |                          |                          |                        |                          |                          |               |                          |                          |
|--------------------------|----------------|--------------------------|--------------------------|------------------------|--------------------------|--------------------------|---------------|--------------------------|--------------------------|
| # students in course: 14 | School<br>Mark | School<br>vs<br>District | School<br>vs<br>Province | Public<br>Exam<br>Mark | School<br>vs<br>District | School<br>vs<br>Province | Final<br>Mark | School<br>vs<br>District | School<br>vs<br>Province |
| Average Score<br>School  | 64.7           |                          |                          |                        |                          |                          | 64.7          |                          |                          |
| District                 | 70.0           | q                        | q                        |                        |                          |                          | 70.0          | q                        | q                        |
| Province                 | 66.6           | 1                        | -1                       |                        |                          |                          | 66.6          | -1                       | 7                        |
| Percent of Passes        |                |                          |                          |                        |                          |                          |               |                          |                          |
| School                   | 85.7           |                          |                          |                        |                          |                          | 85.7          |                          |                          |
| District                 | 94.2           | q                        | q                        |                        |                          |                          | 94.2          | q                        | q                        |
| Province                 | 90.3           |                          |                          |                        |                          |                          | 90.3          |                          |                          |