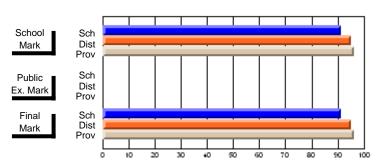

#### **Subject: Enterprise Education**

| Course: CONSUMER STUDIES 1202              | <u> </u>                    |                          |                          |
|--------------------------------------------|-----------------------------|--------------------------|--------------------------|
| # students in course: 19                   | School<br>Mark              | School<br>vs<br>District | School<br>vs<br>Province |
| Average Score School District Province     | <b>75.6</b> 66.2 65.6       | р                        | р                        |
| Percent of Passes School District Province | <b>94.7</b><br>87.5<br>88.2 | р                        | р                        |

| Public<br>Exam<br>Mark | School<br>vs<br>District | School<br>vs<br>Province | Final<br>Mark               | School<br>vs<br>District | School<br>vs<br>Province |
|------------------------|--------------------------|--------------------------|-----------------------------|--------------------------|--------------------------|
|                        |                          |                          | <b>75.6</b> 66.2 65.6       | р                        | р                        |
|                        |                          |                          | <b>94.7</b><br>87.6<br>88.3 | р                        | р                        |