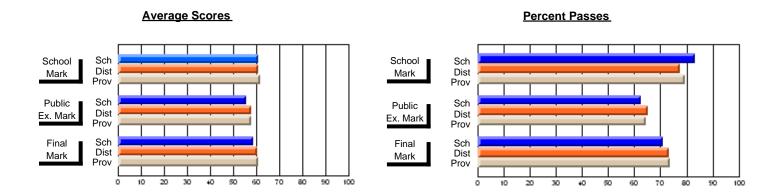

#### #178 - Carmanville School Complex, Carmanville

| Course: DESIGN TECHNOLOG | Y 2109         |                          |                          |                        |                          |                          |               |                          |                          |
|--------------------------|----------------|--------------------------|--------------------------|------------------------|--------------------------|--------------------------|---------------|--------------------------|--------------------------|
| # students in course: 20 | School<br>Mark | School<br>vs<br>District | School<br>vs<br>Province | Public<br>Exam<br>Mark | School<br>vs<br>District | School<br>vs<br>Province | Final<br>Mark | School<br>vs<br>District | School<br>vs<br>Province |
| Average Score<br>School  | 52.6           |                          |                          |                        |                          |                          | 52.6          |                          |                          |
| District                 | 63.4           | q                        | q                        |                        |                          |                          | 63.0          | q                        | q                        |
| Province                 | 69.1           | 1                        | •                        |                        |                          |                          | 69.1          | 1                        | 1                        |
| Percent of Passes        |                |                          |                          |                        |                          |                          |               |                          |                          |
| School                   | 75.0           |                          |                          |                        |                          |                          | 75.0          |                          |                          |
| District                 | 82.2           | q                        | q                        |                        |                          |                          | 81.1          | q                        | q                        |
| Province                 | 89.3           |                          |                          |                        |                          |                          | 89.3          |                          |                          |

#### **Average Scores Percent Passes** Sch School Sch School Dist Mark Dist Mark Prov Prov Sch Public Sch Public Dist Ex. Mark Dist Ex. Mark Prov Prov Sch Dist Prov Final Final Sch Dist Mark Mark

Modification Time: 4:35:47PM

Modification Date: 2/27/2006

<sup>\*</sup> Data from the High School Certification System. The results from supplementary courses are not reflected in these results. All students obtaining a score of 48 or 49 on the final mark, were adjusted to 50 and are reflected in the Final Mark column.