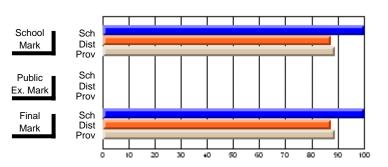

#### **Subject: Enterprise Education**

| Course: CONSUMER STUDIES 1202              | <u> </u>                    |                          |                          |
|--------------------------------------------|-----------------------------|--------------------------|--------------------------|
| # students in course: 19                   | School<br>Mark              | School<br>vs<br>District | School<br>vs<br>Province |
| Average Score School District Province     | <b>75.6</b> 66.2 65.6       | р                        | р                        |
| Percent of Passes School District Province | <b>94.7</b><br>87.5<br>88.2 | р                        | р                        |

| Public<br>Exam<br>Mark | School<br>vs<br>District | School<br>vs<br>Province | Final<br>Mark               | School<br>vs<br>District | School<br>vs<br>Province |
|------------------------|--------------------------|--------------------------|-----------------------------|--------------------------|--------------------------|
|                        |                          |                          | <b>75.6</b> 66.2 65.6       | р                        | р                        |
|                        |                          |                          | <b>94.7</b><br>87.6<br>88.3 | р                        | р                        |