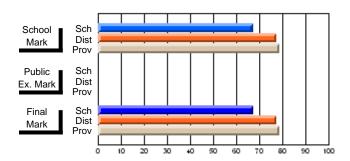

#### Subject: English Language

| Course: ENGLISH 1200                       |                             |                          |                          |
|--------------------------------------------|-----------------------------|--------------------------|--------------------------|
| # students in course: 10                   | School<br>Mark              | School<br>vs<br>District | School<br>vs<br>Province |
| Average Score School District Province     | <b>62.7</b> 62.4 62.9       | р                        | q                        |
| Percent of Passes School District Province | <b>90.0</b><br>88.6<br>88.9 | р                        | р                        |

| Public<br>Exam<br>Mark | School<br>vs<br>District | School<br>vs<br>Province | Final<br>Mark               | School<br>vs<br>District | School<br>vs<br>Province |
|------------------------|--------------------------|--------------------------|-----------------------------|--------------------------|--------------------------|
|                        |                          |                          | <b>62.7</b> 62.4 62.9       | р                        | q                        |
|                        |                          |                          | <b>90.0</b><br>88.7<br>88.9 | р                        | р                        |