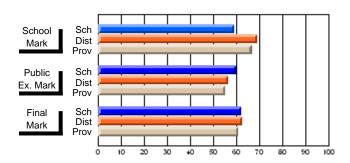

#### District 6 - Lewisporte/Gander

#178 - Carmanville School Complex, Carmanville

| Course: BUSINESS ENGLISH | 3102           |                          |                          |                        |                          | School data has 5 or fewer students. Data withheld for reasons of confidentiality. |               |                          |                          |  |
|--------------------------|----------------|--------------------------|--------------------------|------------------------|--------------------------|------------------------------------------------------------------------------------|---------------|--------------------------|--------------------------|--|
| # students in course: 4  | School<br>Mark | School<br>vs<br>District | School<br>vs<br>Province | Public<br>Exam<br>Mark | School<br>vs<br>District | School<br>vs<br>Province                                                           | Final<br>Mark | School<br>vs<br>District | School<br>vs<br>Province |  |
| Average Score<br>School  |                |                          |                          |                        |                          |                                                                                    |               |                          |                          |  |
| District                 | 62.6           | р                        | р                        |                        |                          |                                                                                    | 62.5          | р                        | р                        |  |
| Province                 | 63.2           | P                        | Р                        | 62.5                   |                          |                                                                                    | 63.2          | Р                        | Р                        |  |
| Percent of Passes        |                |                          |                          |                        |                          |                                                                                    |               |                          |                          |  |
| School                   |                |                          |                          |                        |                          |                                                                                    |               |                          |                          |  |
| District                 | 87.1           | р                        | р                        |                        |                          |                                                                                    | 87.2          | Р                        | р                        |  |
| Province                 | 90.1           |                          |                          | 100.0                  |                          |                                                                                    | 90.1          |                          |                          |  |

Modification Time: 4:35:47PM

Modification Date: 2/27/2006

Source: Evaluation & Research

Grades: K-12

<sup>\*</sup> Data from the High School Certification System. The results from supplementary courses are not reflected in these results. All students obtaining a score of 48 or 49 on the final mark, were adjusted to 50 and are reflected in the Final Mark column.