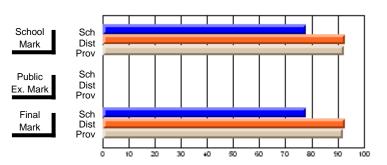

#### #178 - Carmanville School Complex, Carmanville

Grades: K-12

| # students in course: 7 | School<br>Mark | School<br>vs<br>District | School<br>vs<br>Province | Public<br>Exam<br>Mark | School<br>vs<br>District | School<br>vs<br>Province | Final<br>Mark | School<br>vs<br>District | School<br>vs<br>Province |
|-------------------------|----------------|--------------------------|--------------------------|------------------------|--------------------------|--------------------------|---------------|--------------------------|--------------------------|
| Average Score           |                |                          |                          |                        |                          |                          |               | 2.0                      |                          |
| School                  | 66.4           |                          |                          | 54.0                   |                          |                          | 60.4          |                          |                          |
| District                | 70.5           | q                        | q                        | 62.0                   | q                        | q                        | 65.8          | q                        | q                        |
| Province                | 73.1           |                          |                          | 65.7                   |                          |                          | 69.4          | _                        |                          |
| Percent of Passes       |                |                          |                          |                        |                          |                          |               |                          |                          |
| School                  | 85.7           |                          |                          | 57.1                   |                          |                          | 85.7          |                          |                          |
| District                | 94.4           | q                        | q                        | 82.1                   | q                        | q                        | 90.3          | q                        | q                        |
| Province                | 97.4           | Ť                        | -                        | 86.8                   | =                        | _                        | 94.9          | -                        | •                        |

#### **Average Scores** Percent Passes School Sch School Sch Dist Mark Dist Mark Prov Prov Sch Public Sch Public Dist Ex. Mark Dist Ex. Mark Prov Prov Sch Dist Prov Final Final Sch Dist Mark Mark Prov