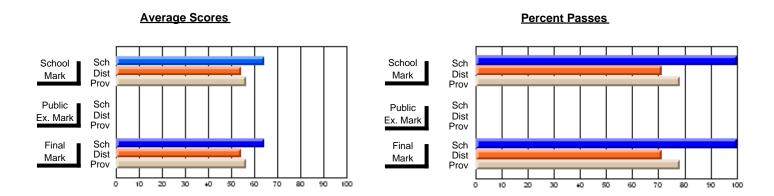

#### District 6 - Lewisporte/Gander

#178 - Carmanville School Complex, Carmanville

| Course: ADV WORDPROCESS        | SING/DESK TOP  | 2101                     |                          |                        |                          | School data withheld for |               |                          |                          |
|--------------------------------|----------------|--------------------------|--------------------------|------------------------|--------------------------|--------------------------|---------------|--------------------------|--------------------------|
| # students in course: 3        | School<br>Mark | School<br>vs<br>District | School<br>vs<br>Province | Public<br>Exam<br>Mark | School<br>vs<br>District | School<br>vs<br>Province | Final<br>Mark | School<br>vs<br>District | School<br>vs<br>Province |
| <u>Average Score</u><br>School |                |                          |                          |                        |                          |                          |               |                          |                          |
| District                       | 69.7           | D                        | q                        |                        |                          |                          | 69.8          | р                        | q                        |
| Province                       | 74.6           | 1                        | 1                        | 70.0                   |                          |                          | 74.6          | P                        | 7                        |
| Percent of Passes              |                |                          |                          |                        |                          |                          |               |                          |                          |
| School                         |                |                          |                          |                        |                          |                          |               |                          |                          |
| District                       | 88.9           | р                        | р                        |                        |                          |                          | 89.0          | Р                        | p                        |
| Province                       | 92.9           |                          |                          | 100.0                  |                          |                          | 92.9          |                          |                          |

Modification Time: 4:35:47PM

Modification Date: 2/27/2006

<sup>\*</sup> Data from the High School Certification System. The results from supplementary courses are not reflected in these results. All students obtaining a score of 48 or 49 on the final mark, were adjusted to 50 and are reflected in the Final Mark column.