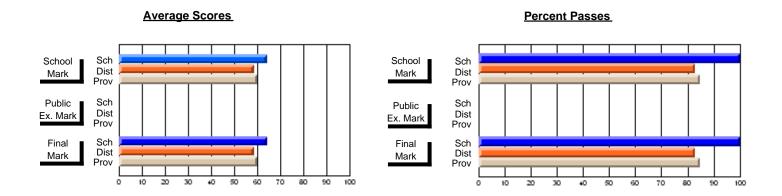

#### **Subject: Enterprise Education**

| Course: CONSUMER STUDIES 1202              | <u> </u>                    |                          |                          |
|--------------------------------------------|-----------------------------|--------------------------|--------------------------|
| # students in course: 19                   | School<br>Mark              | School<br>vs<br>District | School<br>vs<br>Province |
| Average Score School District Province     | <b>75.6</b> 66.2 65.6       | р                        | р                        |
| Percent of Passes School District Province | <b>94.7</b><br>87.5<br>88.2 | р                        | р                        |

| Public<br>Exam<br>Mark | School<br>vs<br>District | School<br>vs<br>Province | Final<br>Mark               | School<br>vs<br>District | School<br>vs<br>Province |
|------------------------|--------------------------|--------------------------|-----------------------------|--------------------------|--------------------------|
|                        |                          |                          | <b>75.6</b> 66.2 65.6       | р                        | р                        |
|                        |                          |                          | <b>94.7</b><br>87.6<br>88.3 | р                        | р                        |

#### **Average Scores**

# School Mark Prov Public Sch Dist Prov Final Sch Dist Prov Final Sch Dist Prov

#### **Percent Passes**

Modification Time: 4:35:47PM

Modification Date: 2/27/2006

<sup>\*</sup> Data from the High School Certification System. The results from supplementary courses are not reflected in these results. All students obtaining a score of 48 or 49 on the final mark, were adjusted to 50 and are reflected in the Final Mark column.