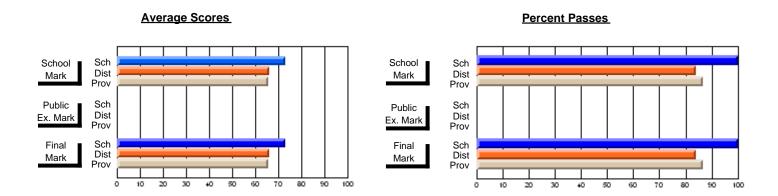

#### **Subject: Enterprise Education**

| Course: CONSUMER STUDIES 1202              | <u> </u>                    |                          |                          |
|--------------------------------------------|-----------------------------|--------------------------|--------------------------|
| # students in course: 19                   | School<br>Mark              | School<br>vs<br>District | School<br>vs<br>Province |
| Average Score School District Province     | <b>75.6</b> 66.2 65.6       | р                        | р                        |
| Percent of Passes School District Province | <b>94.7</b><br>87.5<br>88.2 | р                        | р                        |

| Public<br>Exam<br>Mark | School<br>vs<br>District | School<br>vs<br>Province | Final<br>Mark               | School<br>vs<br>District | School<br>vs<br>Province |
|------------------------|--------------------------|--------------------------|-----------------------------|--------------------------|--------------------------|
|                        |                          |                          | <b>75.6</b> 66.2 65.6       | р                        | р                        |
|                        |                          |                          | <b>94.7</b><br>87.6<br>88.3 | р                        | р                        |