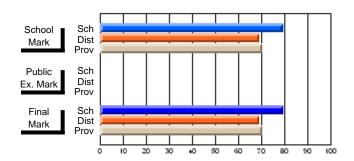

## District 6 - Lewisporte/Gander

#### #178 - Carmanville School Complex, Carmanville

| Course: ENTERPRISE 3205  |                |                          |                          |                        |                          |                          |               |                          |                          |
|--------------------------|----------------|--------------------------|--------------------------|------------------------|--------------------------|--------------------------|---------------|--------------------------|--------------------------|
| # students in course: 18 | School<br>Mark | School<br>vs<br>District | School<br>vs<br>Province | Public<br>Exam<br>Mark | School<br>vs<br>District | School<br>vs<br>Province | Final<br>Mark | School<br>vs<br>District | School<br>vs<br>Province |
| Average Score<br>School  | 60.8           |                          |                          |                        |                          |                          | 60.8          |                          |                          |
| District                 | 69.4           | q                        | q                        |                        |                          |                          | 69.4          | q                        | q                        |
| Province                 | 72.6           | ٦                        | 1                        |                        |                          |                          | 72.6          | 7                        | 7                        |
| Percent of Passes        |                |                          |                          |                        |                          |                          |               |                          |                          |
| School                   | 88.9           |                          |                          |                        |                          |                          | 88.9          |                          |                          |
| District                 | 89.5           | q                        | q                        |                        |                          |                          | 89.6          | q                        | q                        |
| Province                 | 91.7           |                          |                          |                        |                          |                          | 91.7          |                          |                          |