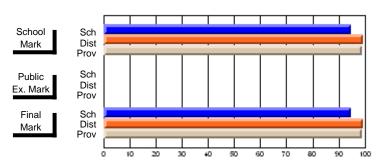

## #178 - Carmanville School Complex, Carmanville

| Course: LANGUAGE 3101          |                |                          |                          |                        |                          |                          |               |                          |                          |
|--------------------------------|----------------|--------------------------|--------------------------|------------------------|--------------------------|--------------------------|---------------|--------------------------|--------------------------|
| # students in course: 14       | School<br>Mark | School<br>vs<br>District | School<br>vs<br>Province | Public<br>Exam<br>Mark | School<br>vs<br>District | School<br>vs<br>Province | Final<br>Mark | School<br>vs<br>District | School<br>vs<br>Province |
| <u>Average Score</u><br>School | 72.9           |                          |                          |                        |                          |                          | 72.9          |                          |                          |
| District                       | 70.0           | р                        | р                        |                        |                          |                          | 70.0          | p                        | p                        |
| Province                       | 67.6           |                          |                          |                        |                          |                          | 67.5          |                          |                          |
| Percent of Passes<br>School    | 100.0          |                          |                          |                        |                          |                          | 100.0         |                          |                          |
| District                       | 95.2           | р                        | р                        |                        |                          |                          | 95.2          | р                        | р                        |

Grades: K-12

92.9