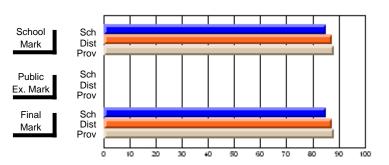

## #178 - Carmanville School Complex, Carmanville

| Course: DESIGN TECHNOLOG | SY 1109        |                          |                          |                        | <u> </u>                 |                          |               | <u> </u>                 |                          |
|--------------------------|----------------|--------------------------|--------------------------|------------------------|--------------------------|--------------------------|---------------|--------------------------|--------------------------|
| # students in course: 24 | School<br>Mark | School<br>vs<br>District | School<br>vs<br>Province | Public<br>Exam<br>Mark | School<br>vs<br>District | School<br>vs<br>Province | Final<br>Mark | School<br>vs<br>District | School<br>vs<br>Province |
| Average Score<br>School  | 53.0           |                          |                          |                        |                          |                          | 53.0          |                          |                          |
| District                 | 69.4           | q                        | q                        |                        |                          |                          | 69.3          | q                        | q                        |
| Province                 | 70.5           |                          |                          |                        |                          |                          | 70.5          |                          |                          |
| Percent of Passes        |                |                          |                          |                        |                          |                          |               |                          |                          |
| School                   | 66.7           |                          |                          |                        |                          |                          | 66.7          |                          |                          |
| District                 | 89.1           | q                        | q                        |                        |                          |                          | 88.9          | q                        | q                        |

Grades: K-12

91.4

#### **Average Scores Percent Passes** Sch School Sch School Dist Mark Dist Mark Prov Prov Sch Public Sch Public Dist Ex. Mark Dist Ex. Mark Prov Prov Sch Dist Prov Final Final Sch Dist Mark Mark

91.4

Modification Time: 4:35:47PM