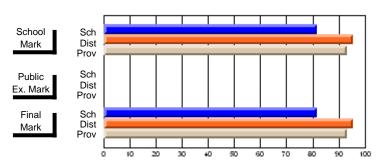

#### #178 - Carmanville School Complex, Carmanville

Course: ENGLISH 1202 # students in course: 10 **Public** School School School School School School **School** Exam **Final** ٧S ٧S ٧S Mark Mark Mark District Province District District Province Province Average Score School 60.8 60.8 District 57.1 57.1 р р р р Province 56.0 56.0 Percent of Passes School 80.0 80.0 District 81.2 81.2 q q q Province 81.9 82.0