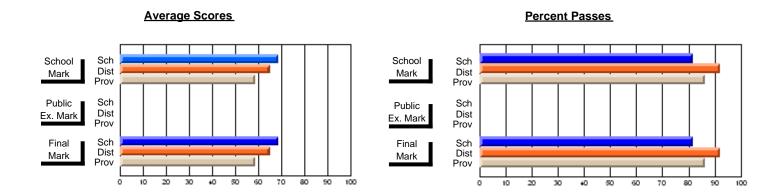

## Subject: Art

| Course: ART TECHNOLOGIES | 1201           |                          |                          |   |                       |                          |                          |              |    |                          |
|--------------------------|----------------|--------------------------|--------------------------|---|-----------------------|--------------------------|--------------------------|--------------|----|--------------------------|
| # students in course: 16 | School<br>Mark | School<br>vs<br>District | School<br>vs<br>Province | E | ublic<br>xam<br>⁄lark | School<br>vs<br>District | School<br>vs<br>Province | Fina<br>Mark | V5 | School<br>vs<br>Province |
| Average Score<br>School  | 88.1           |                          |                          |   |                       |                          |                          | 88.1         |    |                          |
| District                 | 76.9           | р                        | р                        |   |                       |                          |                          | 76.9         | р  | р                        |
| Province                 | 71.4           | •                        |                          |   |                       |                          |                          | 71.4         |    | 1                        |
| Percent of Passes        |                |                          |                          |   |                       |                          |                          |              |    |                          |
| School                   | 100.0          |                          |                          |   |                       |                          |                          | 100.0        |    |                          |
| District                 | 97.8           | р                        | р                        |   |                       |                          |                          | 97.8         | р  | р                        |
| Province                 | 92.3           |                          |                          |   |                       |                          |                          | 92.2         |    |                          |

#### **Average Scores**

# School Mark Dist Prov Public Ex. Mark Dist Prov Final Mark Dist Prov Final Mark Dist Prov

#### **Percent Passes**

Modification Time: 10:06:04AM

Modification Date: 3/1/2006

<sup>\*</sup> Data from the High School Certification System. The results from supplementary courses are not reflected in these results. All students obtaining a score of 48 or 49 on the final mark, were adjusted to 50 and are reflected in the Final Mark column.