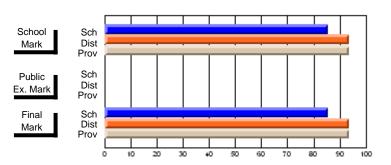

## District 4 - Cormack Trail

#091 - A. J. Matthews/St. John Central, Burgeo

| Course: ART & DESIGN 2200 |                |                          |                          |                        |                          | School data has 5 or fewer students. Data withheld for reasons of confidentiality. |               |                          |                          |  |  |
|---------------------------|----------------|--------------------------|--------------------------|------------------------|--------------------------|------------------------------------------------------------------------------------|---------------|--------------------------|--------------------------|--|--|
| # students in course: 3   | School<br>Mark | School<br>vs<br>District | School<br>vs<br>Province | Public<br>Exam<br>Mark | School<br>vs<br>District | School<br>vs<br>Province                                                           | Final<br>Mark | School<br>vs<br>District | School<br>vs<br>Province |  |  |
| Average Score             |                |                          |                          |                        |                          |                                                                                    |               |                          |                          |  |  |
| School<br>District        | 73.4           | р                        | n                        |                        |                          |                                                                                    | 73.4          | D                        | D.                       |  |  |
| Province                  | 72.9           | Р                        | Р                        |                        |                          |                                                                                    | 72.9          | Р                        | Р                        |  |  |
| Percent of Passes         |                |                          |                          |                        |                          |                                                                                    |               |                          |                          |  |  |
| School                    |                |                          |                          |                        |                          |                                                                                    |               |                          |                          |  |  |
| District                  | 95.5           | Р                        | р                        |                        |                          |                                                                                    | 95.5          | р                        | р                        |  |  |
| Province                  | 92.9           |                          |                          |                        |                          |                                                                                    | 92.9          |                          |                          |  |  |