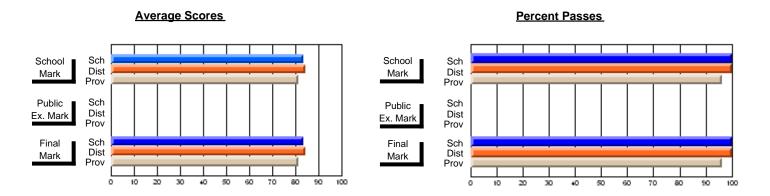

## Subject: Art

| Course: ART TECHNOLOGIES | 1201           |                          |                          |   |                       |                          |                          |              |    |                          |
|--------------------------|----------------|--------------------------|--------------------------|---|-----------------------|--------------------------|--------------------------|--------------|----|--------------------------|
| # students in course: 16 | School<br>Mark | School<br>vs<br>District | School<br>vs<br>Province | E | ublic<br>xam<br>⁄lark | School<br>vs<br>District | School<br>vs<br>Province | Fina<br>Mark | V5 | School<br>vs<br>Province |
| Average Score<br>School  | 88.1           |                          |                          |   |                       |                          |                          | 88.1         |    |                          |
| District                 | 76.9           | р                        | р                        |   |                       |                          |                          | 76.9         | р  | р                        |
| Province                 | 71.4           | •                        |                          |   |                       |                          |                          | 71.4         |    | 1                        |
| Percent of Passes        |                |                          |                          |   |                       |                          |                          |              |    |                          |
| School                   | 100.0          |                          |                          |   |                       |                          |                          | 100.0        |    |                          |
| District                 | 97.8           | р                        | р                        |   |                       |                          |                          | 97.8         | р  | р                        |
| Province                 | 92.3           |                          |                          |   |                       |                          |                          | 92.2         |    |                          |