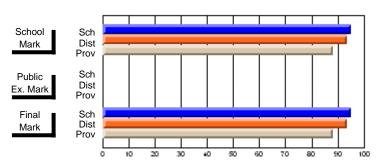

#### District 4 - Cormack Trail

#091 - A. J. Matthews/St. John Central, Burgeo

| Course: TEXTILES 3101    |                |                          |                          |                        |                          |                          |               |                          |                          |
|--------------------------|----------------|--------------------------|--------------------------|------------------------|--------------------------|--------------------------|---------------|--------------------------|--------------------------|
| # students in course: 20 | School<br>Mark | School<br>vs<br>District | School<br>vs<br>Province | Public<br>Exam<br>Mark | School<br>vs<br>District | School<br>vs<br>Province | Final<br>Mark | School<br>vs<br>District | School<br>vs<br>Province |
| Average Score<br>School  | 95.8           |                          |                          |                        |                          |                          | 95.8          |                          |                          |
| District                 | 80.6           | р                        | р                        |                        |                          |                          | 80.6          | р                        | р                        |
| Province                 | 70.9           | •                        | r ·                      |                        |                          |                          | 70.9          | I.                       | r                        |
| Percent of Passes        |                |                          |                          |                        |                          |                          |               |                          |                          |
| School                   | 100.0          |                          |                          |                        |                          |                          | 100.0         |                          |                          |
| District                 | 94.0           | р                        | р                        |                        |                          |                          | 94.0          | Р                        | р                        |
| Province                 | 86.9           |                          |                          |                        |                          |                          | 86.9          |                          |                          |