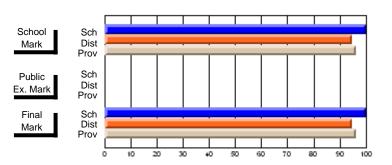

#### District 4 - Cormack Trail

#091 - A. J. Matthews/St. John Central, Burgeo

Grades: K-12

| # students in course: 9        | School<br>Mark | School<br>vs<br>District | School<br>vs<br>Province | Public<br>Exam<br>Mark | School<br>vs<br>District | School<br>vs<br>Province | Final<br>Mark | School<br>vs<br>District | School<br>vs<br>Province |
|--------------------------------|----------------|--------------------------|--------------------------|------------------------|--------------------------|--------------------------|---------------|--------------------------|--------------------------|
| <u>Average Score</u><br>School | 88.3           |                          |                          |                        |                          |                          | 88.3          |                          |                          |
| District                       | 89.1           | q                        | р                        |                        |                          |                          | 89.1          | q                        | р                        |
| Province                       | 78.4           | 7                        | -                        |                        |                          |                          | 78.4          | 7                        | F                        |
| Percent of Passes              |                |                          |                          |                        |                          |                          |               |                          |                          |
| School                         | 100.0          |                          |                          |                        |                          |                          | 100.0         |                          |                          |
| District                       | 100.0          | р                        | р                        |                        |                          |                          | 100.0         | р                        | р                        |
| Province                       | 94.4           |                          |                          |                        |                          |                          | 94.4          |                          |                          |