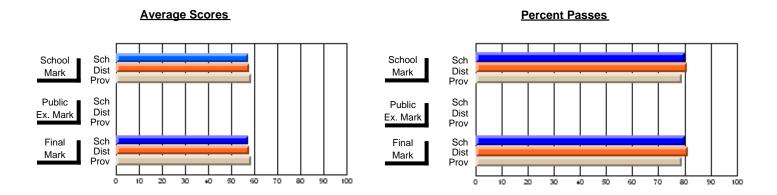

#### Subject: English Language

| Course: ENGLISH 1201                       |                       |                          |                          |   |
|--------------------------------------------|-----------------------|--------------------------|--------------------------|---|
| # students in course: 13                   | School<br>Mark        | School<br>vs<br>District | School<br>vs<br>Province | 1 |
| Average Score School District Province     | <b>63.1</b> 67.8 66.6 | q                        | q                        | • |
| Percent of Passes School District Province | <b>84.6</b> 92.6 90.3 | q                        | q                        |   |

| Public<br>Exam<br>Mark | School<br>vs<br>District | School<br>vs<br>Province | Final<br>Mark         | School<br>vs<br>District | School<br>vs<br>Province |
|------------------------|--------------------------|--------------------------|-----------------------|--------------------------|--------------------------|
|                        |                          |                          | <b>63.1</b> 67.8 66.6 | q                        | q                        |
|                        |                          |                          | <b>84.6</b> 92.6 90.3 | q                        | q                        |