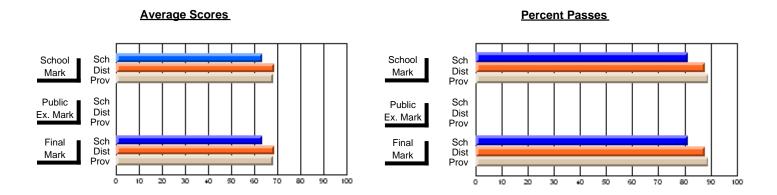

#### District 4 - Cormack Trail

#091 - A. J. Matthews/St. John Central, Burgeo

| Course: ENGLISH 2201     |                |                          |                          |                        |                          |                          |               |                          |                          |
|--------------------------|----------------|--------------------------|--------------------------|------------------------|--------------------------|--------------------------|---------------|--------------------------|--------------------------|
| # students in course: 14 | School<br>Mark | School<br>vs<br>District | School<br>vs<br>Province | Public<br>Exam<br>Mark | School<br>vs<br>District | School<br>vs<br>Province | Final<br>Mark | School<br>vs<br>District | School<br>vs<br>Province |
| Average Score<br>School  | 65.6           |                          |                          |                        |                          |                          | 65.6          |                          |                          |
| District                 | 67.8           | q                        | q                        |                        |                          |                          | 67.8          | q                        | q                        |
| Province                 | 67.6           | 7                        | 4                        |                        |                          |                          | 67.6          | 7                        | 7                        |
| Percent of Passes        |                |                          |                          |                        |                          |                          |               |                          |                          |
| School                   | 100.0          |                          |                          |                        |                          |                          | 100.0         |                          |                          |
| District                 | 95.4           | р                        | р                        |                        |                          |                          | 95.4          | р                        | р                        |
| Province                 | 92.3           |                          |                          |                        |                          |                          | 92.3          |                          |                          |