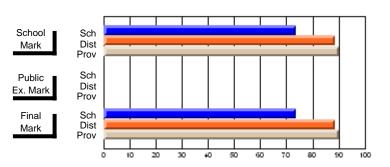

#### Subject: English Language

| Course: ENGLISH 1201                       |                       |                          |                          |   |
|--------------------------------------------|-----------------------|--------------------------|--------------------------|---|
| # students in course: 13                   | School<br>Mark        | School<br>vs<br>District | School<br>vs<br>Province | 1 |
| Average Score School District Province     | <b>63.1</b> 67.8 66.6 | q                        | q                        | • |
| Percent of Passes School District Province | <b>84.6</b> 92.6 90.3 | q                        | q                        |   |

| Public<br>Exam<br>Mark | School<br>vs<br>District | School<br>vs<br>Province | Final<br>Mark         | School<br>vs<br>District | School<br>vs<br>Province |
|------------------------|--------------------------|--------------------------|-----------------------|--------------------------|--------------------------|
|                        |                          |                          | <b>63.1</b> 67.8 66.6 | q                        | q                        |
|                        |                          |                          | <b>84.6</b> 92.6 90.3 | q                        | q                        |