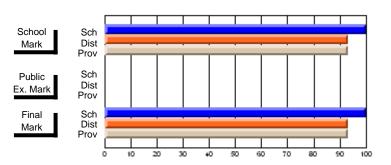

## District 4 - Cormack Trail

#091 - A. J. Matthews/St. John Central, Burgeo

|                         |                |                          |                          |                        |                          | School data has 5 or fewer students. Data withheld for reasons of confidentiality. |               |                          |                          |  |  |
|-------------------------|----------------|--------------------------|--------------------------|------------------------|--------------------------|------------------------------------------------------------------------------------|---------------|--------------------------|--------------------------|--|--|
| # students in course: 1 | School<br>Mark | School<br>vs<br>District | School<br>vs<br>Province | Public<br>Exam<br>Mark | School<br>vs<br>District | School<br>vs<br>Province                                                           | Final<br>Mark | School<br>vs<br>District | School<br>vs<br>Province |  |  |
| Average Score<br>School |                |                          |                          |                        |                          |                                                                                    |               |                          |                          |  |  |
| District                | 50.0           | р                        | q                        |                        |                          |                                                                                    | 50.0          | р                        | q                        |  |  |
| Province                | 65.0           |                          | 4                        |                        |                          |                                                                                    | 65.0          | Р                        | 9                        |  |  |
| Percent of Passes       |                |                          |                          |                        |                          |                                                                                    |               |                          |                          |  |  |
| School                  |                |                          |                          |                        |                          |                                                                                    |               |                          |                          |  |  |
| District                | 100.0          | Р                        | р                        |                        |                          |                                                                                    | 100.0         | Р                        | p                        |  |  |
| Province                | 75.0           |                          |                          |                        |                          |                                                                                    | 75.0          |                          |                          |  |  |