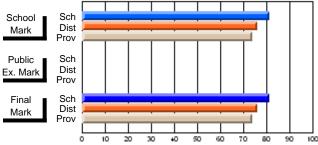

## Subject: Art

| Course: ART TECHNOLOGIES | 1201           |                          |                          |   |                       |                          |                          |              |    |                          |
|--------------------------|----------------|--------------------------|--------------------------|---|-----------------------|--------------------------|--------------------------|--------------|----|--------------------------|
| # students in course: 16 | School<br>Mark | School<br>vs<br>District | School<br>vs<br>Province | E | ublic<br>xam<br>⁄lark | School<br>vs<br>District | School<br>vs<br>Province | Fina<br>Mark | V5 | School<br>vs<br>Province |
| Average Score<br>School  | 88.1           |                          |                          |   |                       |                          |                          | 88.1         |    |                          |
| District                 | 76.9           | р                        | р                        |   |                       |                          |                          | 76.9         | р  | р                        |
| Province                 | 71.4           | •                        |                          |   |                       |                          |                          | 71.4         |    | 1                        |
| Percent of Passes        |                |                          |                          |   |                       |                          |                          |              |    |                          |
| School                   | 100.0          |                          |                          |   |                       |                          |                          | 100.0        |    |                          |
| District                 | 97.8           | р                        | р                        |   |                       |                          |                          | 97.8         | р  | р                        |
| Province                 | 92.3           |                          |                          |   |                       |                          |                          | 92.2         |    |                          |