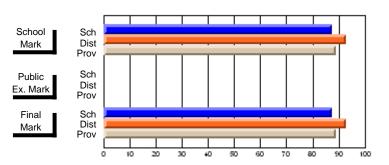

## Subject: Art

| Course: ART TECHNOLOGIES | 1201           |                          |                          |   |                       |                          |                          |              |    |                          |
|--------------------------|----------------|--------------------------|--------------------------|---|-----------------------|--------------------------|--------------------------|--------------|----|--------------------------|
| # students in course: 16 | School<br>Mark | School<br>vs<br>District | School<br>vs<br>Province | E | ublic<br>xam<br>⁄lark | School<br>vs<br>District | School<br>vs<br>Province | Fina<br>Mark | V5 | School<br>vs<br>Province |
| Average Score<br>School  | 88.1           |                          |                          |   |                       |                          |                          | 88.1         |    |                          |
| District                 | 76.9           | р                        | р                        |   |                       |                          |                          | 76.9         | р  | р                        |
| Province                 | 71.4           | •                        |                          |   |                       |                          |                          | 71.4         |    | 1                        |
| Percent of Passes        |                |                          |                          |   |                       |                          |                          |              |    |                          |
| School                   | 100.0          |                          |                          |   |                       |                          |                          | 100.0        |    |                          |
| District                 | 97.8           | р                        | р                        |   |                       |                          |                          | 97.8         | р  | р                        |
| Province                 | 92.3           |                          |                          |   |                       |                          |                          | 92.2         |    |                          |