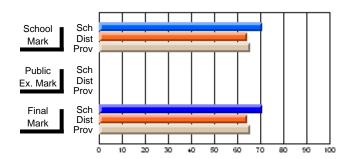

## District 4 - Cormack Trail

#091 - A. J. Matthews/St. John Central, Burgeo

|                         |                |                          |                          |                        |                          | School data has 5 or fewer students. Data withheld for reasons of confidentiality. |               |                          |                          |  |  |
|-------------------------|----------------|--------------------------|--------------------------|------------------------|--------------------------|------------------------------------------------------------------------------------|---------------|--------------------------|--------------------------|--|--|
| # students in course: 1 | School<br>Mark | School<br>vs<br>District | School<br>vs<br>Province | Public<br>Exam<br>Mark | School<br>vs<br>District | School<br>vs<br>Province                                                           | Final<br>Mark | School<br>vs<br>District | School<br>vs<br>Province |  |  |
| Average Score           |                |                          |                          |                        |                          |                                                                                    |               |                          |                          |  |  |
| School<br>District      | 82.0           | q                        | р                        |                        |                          |                                                                                    | 82.0          | р                        | D                        |  |  |
| Province                | 82.0           | Р                        | Р                        |                        |                          |                                                                                    | 82.0          | Р                        | р                        |  |  |
| Percent of Passes       |                |                          |                          |                        |                          |                                                                                    |               |                          |                          |  |  |
| School                  |                |                          |                          |                        |                          |                                                                                    |               |                          |                          |  |  |
| District                | 100.0          | р                        | р                        |                        |                          |                                                                                    | 100.0         | р                        | р                        |  |  |
| Province                | 100.0          |                          |                          |                        |                          |                                                                                    | 100.0         |                          |                          |  |  |