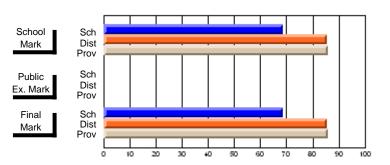

#### #091 - A. J. Matthews/St. John Central, Burgeo

|                         |                |                          |                          |                        |                          | School data has 5 or fewer students. Data withheld for reasons of confidentiality. |               |                          |                          |  |  |
|-------------------------|----------------|--------------------------|--------------------------|------------------------|--------------------------|------------------------------------------------------------------------------------|---------------|--------------------------|--------------------------|--|--|
| # students in course: 1 | School<br>Mark | School<br>vs<br>District | School<br>vs<br>Province | Public<br>Exam<br>Mark | School<br>vs<br>District | School<br>vs<br>Province                                                           | Final<br>Mark | School<br>vs<br>District | School<br>vs<br>Province |  |  |
| Average Score<br>School |                |                          |                          |                        |                          |                                                                                    |               |                          |                          |  |  |
| District                | 65.0           | р                        | q                        |                        |                          |                                                                                    | 65.0          | р                        | q                        |  |  |
| Province                | 71.5           | -                        | 4                        |                        |                          |                                                                                    | 71.5          | Р                        | 4                        |  |  |
| Percent of Passes       |                |                          |                          |                        |                          |                                                                                    |               |                          |                          |  |  |
| School                  |                |                          |                          |                        |                          |                                                                                    |               |                          |                          |  |  |
| District                | 100.0          | р                        | р                        |                        |                          |                                                                                    | 100.0         | p                        | p                        |  |  |
| Province                | 100.0          |                          |                          |                        |                          |                                                                                    | 100.0         |                          |                          |  |  |