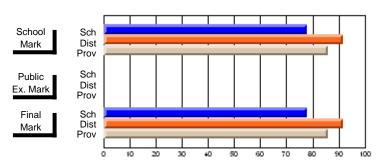

## District 4 - Cormack Trail

#091 - A. J. Matthews/St. John Central, Burgeo

| Course: ART & DESIGN 2200 |                |                          |                          |                        |                          | School data has 5 or fewer students. Data withheld for reasons of confidentiality. |               |                          |                          |  |  |
|---------------------------|----------------|--------------------------|--------------------------|------------------------|--------------------------|------------------------------------------------------------------------------------|---------------|--------------------------|--------------------------|--|--|
| # students in course: 3   | School<br>Mark | School<br>vs<br>District | School<br>vs<br>Province | Public<br>Exam<br>Mark | School<br>vs<br>District | School<br>vs<br>Province                                                           | Final<br>Mark | School<br>vs<br>District | School<br>vs<br>Province |  |  |
| Average Score             |                |                          |                          |                        |                          |                                                                                    |               |                          |                          |  |  |
| School<br>District        | 73.4           | р                        | n                        |                        |                          |                                                                                    | 73.4          | D                        | D.                       |  |  |
| Province                  | 72.9           | Р                        | Р                        |                        |                          |                                                                                    | 72.9          | Р                        | Р                        |  |  |
| Percent of Passes         |                |                          |                          |                        |                          |                                                                                    |               |                          |                          |  |  |
| School                    |                |                          |                          |                        |                          |                                                                                    |               |                          |                          |  |  |
| District                  | 95.5           | Р                        | р                        |                        |                          |                                                                                    | 95.5          | р                        | р                        |  |  |
| Province                  | 92.9           |                          |                          |                        |                          |                                                                                    | 92.9          |                          |                          |  |  |