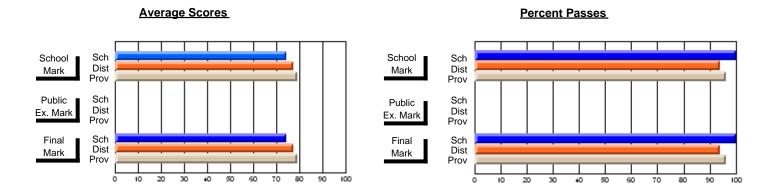

## Subject: Art

| Course: ART TECHNOLOGIES | 1201           |                          |                          |   |                       |                          |                          |              |    |                          |
|--------------------------|----------------|--------------------------|--------------------------|---|-----------------------|--------------------------|--------------------------|--------------|----|--------------------------|
| # students in course: 16 | School<br>Mark | School<br>vs<br>District | School<br>vs<br>Province | E | ublic<br>xam<br>⁄lark | School<br>vs<br>District | School<br>vs<br>Province | Fina<br>Mark | V5 | School<br>vs<br>Province |
| Average Score<br>School  | 88.1           |                          |                          |   |                       |                          |                          | 88.1         |    |                          |
| District                 | 76.9           | р                        | р                        |   |                       |                          |                          | 76.9         | р  | р                        |
| Province                 | 71.4           | •                        |                          |   |                       |                          |                          | 71.4         |    | 1                        |
| Percent of Passes        |                |                          |                          |   |                       |                          |                          |              |    |                          |
| School                   | 100.0          |                          |                          |   |                       |                          |                          | 100.0        |    |                          |
| District                 | 97.8           | р                        | р                        |   |                       |                          |                          | 97.8         | р  | р                        |
| Province                 | 92.3           |                          |                          |   |                       |                          |                          | 92.2         |    |                          |