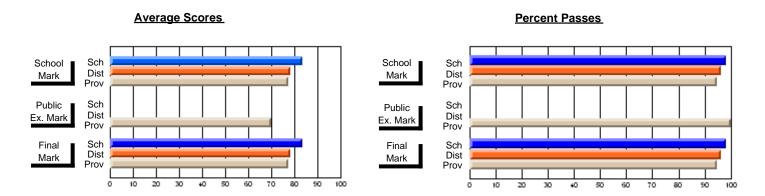

#### **Subject: Enterprise Education**

| Course: ENTERPRISE 3205  |                |                          |                          |                        |                          |                          |
|--------------------------|----------------|--------------------------|--------------------------|------------------------|--------------------------|--------------------------|
| # students in course: 20 | School<br>Mark | School<br>vs<br>District | School<br>vs<br>Province | Public<br>Exam<br>Mark | School<br>vs<br>District | School<br>vs<br>Province |
| Average Score School     | 75.8           |                          |                          |                        |                          |                          |
| District                 | 72.2           | р                        | р                        |                        |                          |                          |
| Province                 | 72.6           |                          | •                        |                        |                          |                          |
| Percent of Passes        |                |                          |                          |                        |                          |                          |
| School                   | 95.0           |                          |                          |                        |                          |                          |
| District                 | 91.0           | р                        | р                        |                        |                          |                          |
| Province                 | 91.7           |                          |                          |                        |                          |                          |

| Public<br>Exam<br>Mark | School<br>vs<br>District | School<br>vs<br>Province |   | Final<br>Mark               | School<br>vs<br>District | School<br>vs<br>Province |  |
|------------------------|--------------------------|--------------------------|---|-----------------------------|--------------------------|--------------------------|--|
|                        |                          |                          | • | <b>75.8</b> 72.2 72.6       | р                        | р                        |  |
|                        |                          |                          |   | <b>95.0</b><br>91.0<br>91.7 | þ                        | р                        |  |