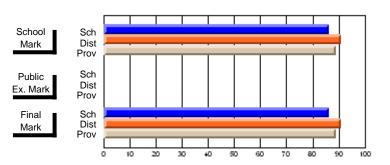

## **Subject: Technology Education**

| Course: MICROCOMPUTER SYSTE            | MS 1100               |                          |                          |
|----------------------------------------|-----------------------|--------------------------|--------------------------|
| # students in course: 23               | School<br>Mark        | School<br>vs<br>District | School<br>vs<br>Province |
| Average Score School District Province | <b>89.4</b> 79.1 74.7 | р                        | р                        |
| Percent of Passes School District      | <b>100.0</b> 97.6     | р                        | р                        |
| Province                               | 92.9                  |                          |                          |

| Public<br>Exam<br>Mark | School<br>vs<br>District | School<br>vs<br>Province |   | Final<br>Mark               | School<br>vs<br>District | School<br>vs<br>Province |
|------------------------|--------------------------|--------------------------|---|-----------------------------|--------------------------|--------------------------|
|                        |                          |                          | • | <b>89.4</b><br>79.1<br>74.7 | р                        | р                        |
|                        |                          |                          |   | <b>100.0</b> 97.6 92.9      | р                        | р                        |