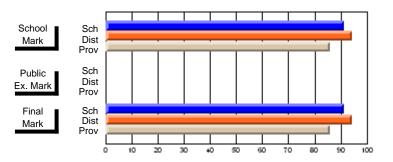

#### **Subject: Enterprise Education**

| Course: ENTERPRISE 3205  |                |                          |                          |                        |                          |                          |
|--------------------------|----------------|--------------------------|--------------------------|------------------------|--------------------------|--------------------------|
| # students in course: 20 | School<br>Mark | School<br>vs<br>District | School<br>vs<br>Province | Public<br>Exam<br>Mark | School<br>vs<br>District | School<br>vs<br>Province |
| Average Score School     | 75.8           |                          |                          |                        |                          |                          |
| District                 | 72.2           | р                        | р                        |                        |                          |                          |
| Province                 | 72.6           |                          | •                        |                        |                          |                          |
| Percent of Passes        |                |                          |                          |                        |                          |                          |
| School                   | 95.0           |                          |                          |                        |                          |                          |
| District                 | 91.0           | р                        | р                        |                        |                          |                          |
| Province                 | 91.7           |                          |                          |                        |                          |                          |

| Public<br>Exam<br>Mark | School<br>vs<br>District | School<br>vs<br>Province |   | Final<br>Mark               | School<br>vs<br>District | School<br>vs<br>Province |  |
|------------------------|--------------------------|--------------------------|---|-----------------------------|--------------------------|--------------------------|--|
|                        |                          |                          | • | <b>75.8</b> 72.2 72.6       | р                        | р                        |  |
|                        |                          |                          |   | <b>95.0</b><br>91.0<br>91.7 | þ                        | р                        |  |