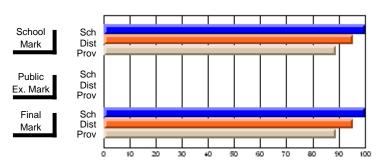

#### District 4 - Cormack Trail

#091 - A. J. Matthews/St. John Central, Burgeo

Grades: K-12

| # students in course: 9        | School<br>Mark | School<br>vs<br>District | School<br>vs<br>Province | Public<br>Exam<br>Mark | School<br>vs<br>District | School<br>vs<br>Province | Final<br>Mark | School<br>vs<br>District | School<br>vs<br>Province |
|--------------------------------|----------------|--------------------------|--------------------------|------------------------|--------------------------|--------------------------|---------------|--------------------------|--------------------------|
| <u>Average Score</u><br>School | 88.3           |                          |                          |                        |                          |                          | 88.3          |                          |                          |
| District                       | 89.1           | q                        | р                        |                        |                          |                          | 89.1          | q                        | р                        |
| Province                       | 78.4           | 7                        | -                        |                        |                          |                          | 78.4          | 7                        | F                        |
| Percent of Passes              |                |                          |                          |                        |                          |                          |               |                          |                          |
| School                         | 100.0          |                          |                          |                        |                          |                          | 100.0         |                          |                          |
| District                       | 100.0          | р                        | р                        |                        |                          |                          | 100.0         | р                        | р                        |
| Province                       | 94.4           |                          |                          |                        |                          |                          | 94.4          |                          |                          |