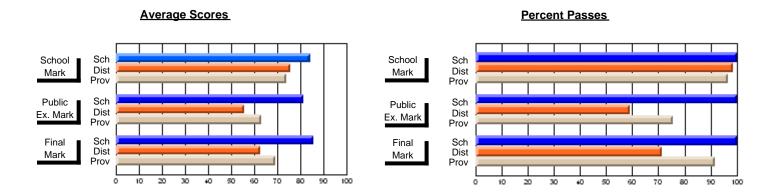

## Subject: Art

| Course: ART TECHNOLOGIES | 1201           |                          |                          |   |                       |                          |                          |              |    |                          |
|--------------------------|----------------|--------------------------|--------------------------|---|-----------------------|--------------------------|--------------------------|--------------|----|--------------------------|
| # students in course: 16 | School<br>Mark | School<br>vs<br>District | School<br>vs<br>Province | E | ublic<br>xam<br>⁄lark | School<br>vs<br>District | School<br>vs<br>Province | Fina<br>Mark | V5 | School<br>vs<br>Province |
| Average Score<br>School  | 88.1           |                          |                          |   |                       |                          |                          | 88.1         |    |                          |
| District                 | 76.9           | р                        | р                        |   |                       |                          |                          | 76.9         | р  | р                        |
| Province                 | 71.4           | •                        |                          |   |                       |                          |                          | 71.4         |    | 1                        |
| Percent of Passes        |                |                          |                          |   |                       |                          |                          |              |    |                          |
| School                   | 100.0          |                          |                          |   |                       |                          |                          | 100.0        |    |                          |
| District                 | 97.8           | р                        | р                        |   |                       |                          |                          | 97.8         | р  | р                        |
| Province                 | 92.3           |                          |                          |   |                       |                          |                          | 92.2         |    |                          |