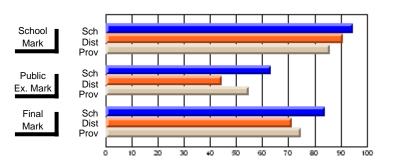

#### District 4 - Cormack Trail

#091 - A. J. Matthews/St. John Central, Burgeo

Grades: K-12

| # students in course: 9        | School<br>Mark | School<br>vs<br>District | School<br>vs<br>Province | Public<br>Exam<br>Mark | School<br>vs<br>District | School<br>vs<br>Province | Final<br>Mark | School<br>vs<br>District | School<br>vs<br>Province |
|--------------------------------|----------------|--------------------------|--------------------------|------------------------|--------------------------|--------------------------|---------------|--------------------------|--------------------------|
| <u>Average Score</u><br>School | 88.3           |                          |                          |                        |                          |                          | 88.3          |                          |                          |
| District                       | 89.1           | q                        | р                        |                        |                          |                          | 89.1          | q                        | р                        |
| Province                       | 78.4           | 7                        | -                        |                        |                          |                          | 78.4          | 7                        | F                        |
| Percent of Passes              |                |                          |                          |                        |                          |                          |               |                          |                          |
| School                         | 100.0          |                          |                          |                        |                          |                          | 100.0         |                          |                          |
| District                       | 100.0          | р                        | р                        |                        |                          |                          | 100.0         | р                        | р                        |
| Province                       | 94.4           |                          |                          |                        |                          |                          | 94.4          |                          |                          |