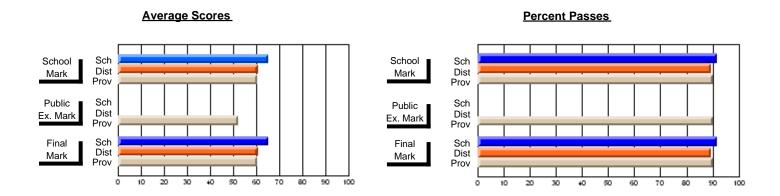

## District 4 - Cormack Trail

#091 - A. J. Matthews/St. John Central, Burgeo

|                         |                |                          |                          |                        |                          | School data has 5 or fewer students. Data withheld for reasons of confidentiality. |               |                          |                          |  |  |
|-------------------------|----------------|--------------------------|--------------------------|------------------------|--------------------------|------------------------------------------------------------------------------------|---------------|--------------------------|--------------------------|--|--|
| # students in course: 1 | School<br>Mark | School<br>vs<br>District | School<br>vs<br>Province | Public<br>Exam<br>Mark | School<br>vs<br>District | School<br>vs<br>Province                                                           | Final<br>Mark | School<br>vs<br>District | School<br>vs<br>Province |  |  |
| Average Score<br>School |                |                          |                          |                        |                          |                                                                                    |               |                          |                          |  |  |
| District                | 50.0           | р                        | q                        |                        |                          |                                                                                    | 50.0          | р                        | q                        |  |  |
| Province                | 65.0           |                          | 4                        |                        |                          |                                                                                    | 65.0          | Р                        | 9                        |  |  |
| Percent of Passes       |                |                          |                          |                        |                          |                                                                                    |               |                          |                          |  |  |
| School                  |                |                          |                          |                        |                          |                                                                                    |               |                          |                          |  |  |
| District                | 100.0          | Р                        | р                        |                        |                          |                                                                                    | 100.0         | Р                        | p                        |  |  |
| Province                | 75.0           |                          |                          |                        |                          |                                                                                    | 75.0          |                          |                          |  |  |