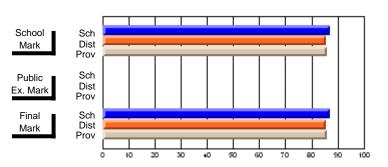

#### **Subject: Enterprise Education**

| Course: ENTERPRISE 3205  |                |                          |                          |                        |                          |                          |
|--------------------------|----------------|--------------------------|--------------------------|------------------------|--------------------------|--------------------------|
| # students in course: 20 | School<br>Mark | School<br>vs<br>District | School<br>vs<br>Province | Public<br>Exam<br>Mark | School<br>vs<br>District | School<br>vs<br>Province |
| Average Score School     | 75.8           |                          |                          |                        |                          |                          |
| District                 | 72.2           | р                        | р                        |                        |                          |                          |
| Province                 | 72.6           |                          | •                        |                        |                          |                          |
| Percent of Passes        |                |                          |                          |                        |                          |                          |
| School                   | 95.0           |                          |                          |                        |                          |                          |
| District                 | 91.0           | р                        | р                        |                        |                          |                          |
| Province                 | 91.7           |                          |                          |                        |                          |                          |

| Public<br>Exam<br>Mark | School<br>vs<br>District | School<br>vs<br>Province |   | Final<br>Mark               | School<br>vs<br>District | School<br>vs<br>Province |  |
|------------------------|--------------------------|--------------------------|---|-----------------------------|--------------------------|--------------------------|--|
|                        |                          |                          | • | <b>75.8</b> 72.2 72.6       | р                        | р                        |  |
|                        |                          |                          |   | <b>95.0</b><br>91.0<br>91.7 | þ                        | р                        |  |