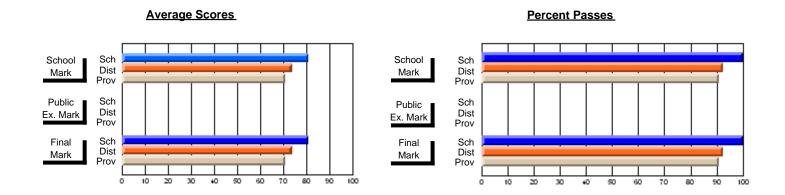

## District 4 - Cormack Trail

#091 - A. J. Matthews/St. John Central, Burgeo

| Course: ART AND DESIGN (M                  | ) 2260         |                          |                          |   |                        |                          | School data has 5 or fewer students. Data withheld for reasons of confidentiality. |               |                          |                          |  |
|--------------------------------------------|----------------|--------------------------|--------------------------|---|------------------------|--------------------------|------------------------------------------------------------------------------------|---------------|--------------------------|--------------------------|--|
| # students in course: 1                    | School<br>Mark | School<br>vs<br>District | School<br>vs<br>Province | 1 | Public<br>Exam<br>Mark | School<br>vs<br>District | School<br>vs<br>Province                                                           | Final<br>Mark | School<br>vs<br>District | School<br>vs<br>Province |  |
| Average Score School District Province     | 73.0<br>63.1   | q                        | р                        |   |                        |                          |                                                                                    | 73.0<br>63.1  | q                        | р                        |  |
| Percent of Passes School District Province | 100.0<br>87.5  | р                        | p                        |   |                        |                          |                                                                                    | 100.0<br>87.5 | p                        | р                        |  |