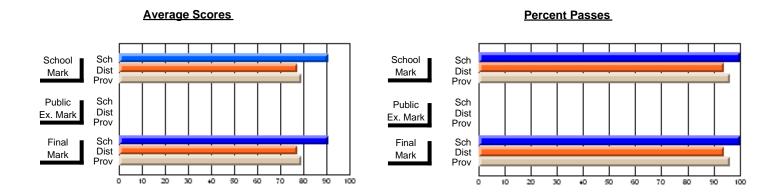

#### District 4 - Cormack Trail

#091 - A. J. Matthews/St. John Central, Burgeo

Grades: K-12

| # students in course: 9        | School<br>Mark | School<br>vs<br>District | School<br>vs<br>Province | Public<br>Exam<br>Mark | School<br>vs<br>District | School<br>vs<br>Province | Final<br>Mark | School<br>vs<br>District | School<br>vs<br>Province |
|--------------------------------|----------------|--------------------------|--------------------------|------------------------|--------------------------|--------------------------|---------------|--------------------------|--------------------------|
| <u>Average Score</u><br>School | 88.3           |                          |                          |                        |                          |                          | 88.3          |                          |                          |
| District                       | 89.1           | q                        | р                        |                        |                          |                          | 89.1          | q                        | р                        |
| Province                       | 78.4           | 7                        | -                        |                        |                          |                          | 78.4          | 7                        | F                        |
| Percent of Passes              |                |                          |                          |                        |                          |                          |               |                          |                          |
| School                         | 100.0          |                          |                          |                        |                          |                          | 100.0         |                          |                          |
| District                       | 100.0          | р                        | р                        |                        |                          |                          | 100.0         | р                        | р                        |
| Province                       | 94.4           |                          |                          |                        |                          |                          | 94.4          |                          |                          |