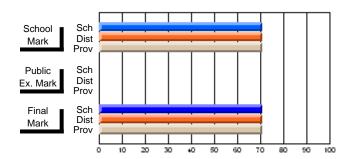

#### #091 - A. J. Matthews/St. John Central, Burgeo

|                         |                |                          |                          |                        |                          | School data has 5 or fewer students. Data withheld for reasons of confidentiality. |               |                          |                          |  |  |
|-------------------------|----------------|--------------------------|--------------------------|------------------------|--------------------------|------------------------------------------------------------------------------------|---------------|--------------------------|--------------------------|--|--|
| # students in course: 1 | School<br>Mark | School<br>vs<br>District | School<br>vs<br>Province | Public<br>Exam<br>Mark | School<br>vs<br>District | School<br>vs<br>Province                                                           | Final<br>Mark | School<br>vs<br>District | School<br>vs<br>Province |  |  |
| Average Score<br>School |                |                          |                          |                        |                          |                                                                                    |               |                          |                          |  |  |
| District                | 65.0           | р                        | q                        |                        |                          |                                                                                    | 65.0          | р                        | q                        |  |  |
| Province                | 71.5           | -                        | 4                        |                        |                          |                                                                                    | 71.5          | Р                        | 4                        |  |  |
| Percent of Passes       |                |                          |                          |                        |                          |                                                                                    |               |                          |                          |  |  |
| School                  |                |                          |                          |                        |                          |                                                                                    |               |                          |                          |  |  |
| District                | 100.0          | р                        | р                        |                        |                          |                                                                                    | 100.0         | p                        | p                        |  |  |
| Province                | 100.0          |                          |                          |                        |                          |                                                                                    | 100.0         |                          |                          |  |  |