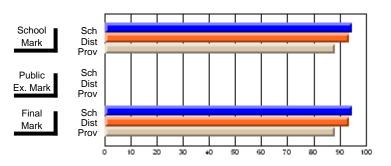

#### Subject: English Language

| Course: ENGLISH 1201                       |                       |                          |                          |   |
|--------------------------------------------|-----------------------|--------------------------|--------------------------|---|
| # students in course: 13                   | School<br>Mark        | School<br>vs<br>District | School<br>vs<br>Province | 1 |
| Average Score School District Province     | <b>63.1</b> 67.8 66.6 | q                        | q                        | • |
| Percent of Passes School District Province | <b>84.6</b> 92.6 90.3 | q                        | q                        |   |

| Public<br>Exam<br>Mark | School<br>vs<br>District | School<br>vs<br>Province | Final<br>Mark         | School<br>vs<br>District | School<br>vs<br>Province |
|------------------------|--------------------------|--------------------------|-----------------------|--------------------------|--------------------------|
|                        |                          |                          | <b>63.1</b> 67.8 66.6 | q                        | q                        |
|                        |                          |                          | <b>84.6</b> 92.6 90.3 | q                        | q                        |