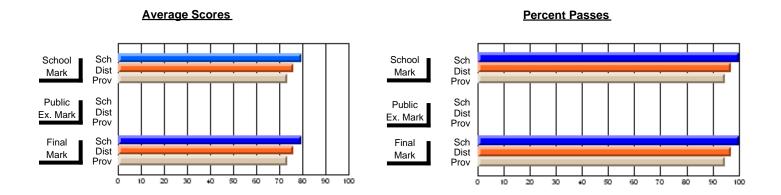

#### District 4 - Cormack Trail

#091 - A. J. Matthews/St. John Central, Burgeo

Grades: K-12

| # students in course: 9        | School<br>Mark | School<br>vs<br>District | School<br>vs<br>Province | Public<br>Exam<br>Mark | School<br>vs<br>District | School<br>vs<br>Province | Final<br>Mark | School<br>vs<br>District | School<br>vs<br>Province |
|--------------------------------|----------------|--------------------------|--------------------------|------------------------|--------------------------|--------------------------|---------------|--------------------------|--------------------------|
| <u>Average Score</u><br>School | 88.3           |                          |                          |                        |                          |                          | 88.3          |                          |                          |
| District                       | 89.1           | q                        | р                        |                        |                          |                          | 89.1          | q                        | р                        |
| Province                       | 78.4           | 7                        | -                        |                        |                          |                          | 78.4          | 7                        | F                        |
| Percent of Passes              |                |                          |                          |                        |                          |                          |               |                          |                          |
| School                         | 100.0          |                          |                          |                        |                          |                          | 100.0         |                          |                          |
| District                       | 100.0          | р                        | р                        |                        |                          |                          | 100.0         | р                        | р                        |
| Province                       | 94.4           |                          |                          |                        |                          |                          | 94.4          |                          |                          |