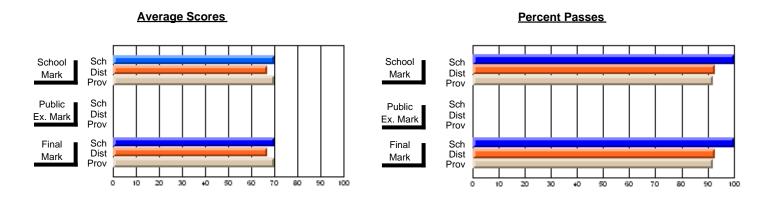

#### **Subject: Enterprise Education**

| Course: ENTERPRISE 3205  |                |                          |                          |                        |                          |                          |
|--------------------------|----------------|--------------------------|--------------------------|------------------------|--------------------------|--------------------------|
| # students in course: 20 | School<br>Mark | School<br>vs<br>District | School<br>vs<br>Province | Public<br>Exam<br>Mark | School<br>vs<br>District | School<br>vs<br>Province |
| Average Score School     | 75.8           |                          |                          |                        |                          |                          |
| District                 | 72.2           | р                        | р                        |                        |                          |                          |
| Province                 | 72.6           |                          | •                        |                        |                          |                          |
| Percent of Passes        |                |                          |                          |                        |                          |                          |
| School                   | 95.0           |                          |                          |                        |                          |                          |
| District                 | 91.0           | р                        | р                        |                        |                          |                          |
| Province                 | 91.7           |                          |                          |                        |                          |                          |

| Public<br>Exam<br>Mark | School<br>vs<br>District | School<br>vs<br>Province |   | Final<br>Mark               | School<br>vs<br>District | School<br>vs<br>Province |  |
|------------------------|--------------------------|--------------------------|---|-----------------------------|--------------------------|--------------------------|--|
|                        |                          |                          | • | <b>75.8</b> 72.2 72.6       | р                        | р                        |  |
|                        |                          |                          |   | <b>95.0</b><br>91.0<br>91.7 | þ                        | р                        |  |