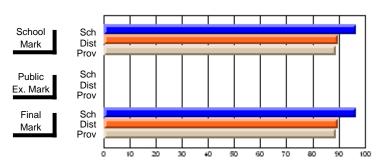

#### **Subject: Enterprise Education**

| Course: ENTERPRISE 3205  |                |                          |                          |                        |                          |                          |
|--------------------------|----------------|--------------------------|--------------------------|------------------------|--------------------------|--------------------------|
| # students in course: 20 | School<br>Mark | School<br>vs<br>District | School<br>vs<br>Province | Public<br>Exam<br>Mark | School<br>vs<br>District | School<br>vs<br>Province |
| Average Score School     | 75.8           |                          |                          |                        |                          |                          |
| District                 | 72.2           | р                        | р                        |                        |                          |                          |
| Province                 | 72.6           |                          | •                        |                        |                          |                          |
| Percent of Passes        |                |                          |                          |                        |                          |                          |
| School                   | 95.0           |                          |                          |                        |                          |                          |
| District                 | 91.0           | р                        | р                        |                        |                          |                          |
| Province                 | 91.7           |                          |                          |                        |                          |                          |

| Public<br>Exam<br>Mark | School<br>vs<br>District | School<br>vs<br>Province |   | Final<br>Mark               | School<br>vs<br>District | School<br>vs<br>Province |  |
|------------------------|--------------------------|--------------------------|---|-----------------------------|--------------------------|--------------------------|--|
|                        |                          |                          | • | <b>75.8</b> 72.2 72.6       | р                        | р                        |  |
|                        |                          |                          |   | <b>95.0</b><br>91.0<br>91.7 | þ                        | р                        |  |