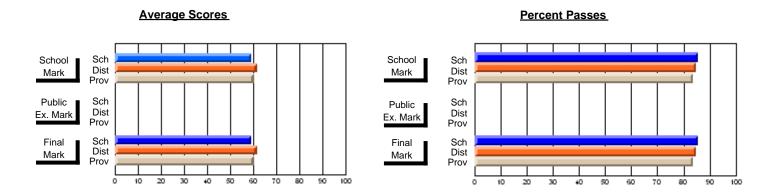

## District 4 - Cormack Trail

#091 - A. J. Matthews/St. John Central, Burgeo

| Course: ART & DESIGN 2200 |                |                          |                          |                        |                          | School data has 5 or fewer students. Data withheld for reasons of confidentiality. |               |                          |                          |  |  |
|---------------------------|----------------|--------------------------|--------------------------|------------------------|--------------------------|------------------------------------------------------------------------------------|---------------|--------------------------|--------------------------|--|--|
| # students in course: 3   | School<br>Mark | School<br>vs<br>District | School<br>vs<br>Province | Public<br>Exam<br>Mark | School<br>vs<br>District | School<br>vs<br>Province                                                           | Final<br>Mark | School<br>vs<br>District | School<br>vs<br>Province |  |  |
| Average Score             |                |                          |                          |                        |                          |                                                                                    |               |                          |                          |  |  |
| School<br>District        | 73.4           | р                        | n                        |                        |                          |                                                                                    | 73.4          | D                        | D.                       |  |  |
| Province                  | 72.9           | Р                        | Р                        |                        |                          |                                                                                    | 72.9          | Р                        | Р                        |  |  |
| Percent of Passes         |                |                          |                          |                        |                          |                                                                                    |               |                          |                          |  |  |
| School                    |                |                          |                          |                        |                          |                                                                                    |               |                          |                          |  |  |
| District                  | 95.5           | Р                        | р                        |                        |                          |                                                                                    | 95.5          | р                        | р                        |  |  |
| Province                  | 92.9           |                          |                          |                        |                          |                                                                                    | 92.9          |                          |                          |  |  |