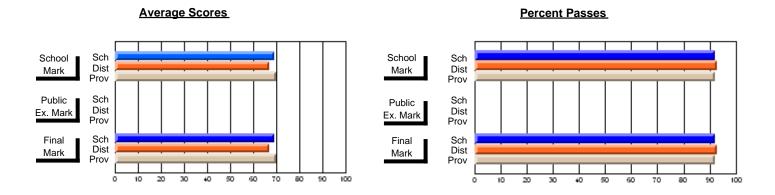

#### Subject: English Language

| Course: ENGLISH 1201                       |                       |                          |                          |   |
|--------------------------------------------|-----------------------|--------------------------|--------------------------|---|
| # students in course: 13                   | School<br>Mark        | School<br>vs<br>District | School<br>vs<br>Province | 1 |
| Average Score School District Province     | <b>63.1</b> 67.8 66.6 | q                        | q                        | • |
| Percent of Passes School District Province | <b>84.6</b> 92.6 90.3 | q                        | q                        |   |

| Public<br>Exam<br>Mark | School<br>vs<br>District | School<br>vs<br>Province | Final<br>Mark         | School<br>vs<br>District | School<br>vs<br>Province |
|------------------------|--------------------------|--------------------------|-----------------------|--------------------------|--------------------------|
|                        |                          |                          | <b>63.1</b> 67.8 66.6 | q                        | q                        |
|                        |                          |                          | <b>84.6</b> 92.6 90.3 | q                        | q                        |