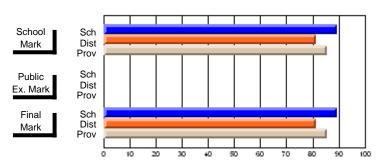

## Subject: Art

| Course: ART TECHNOLOGIES | 1201           |                          |                          |   |                       |                          |                          |              |    |                          |
|--------------------------|----------------|--------------------------|--------------------------|---|-----------------------|--------------------------|--------------------------|--------------|----|--------------------------|
| # students in course: 16 | School<br>Mark | School<br>vs<br>District | School<br>vs<br>Province | E | ublic<br>xam<br>⁄lark | School<br>vs<br>District | School<br>vs<br>Province | Fina<br>Mark | V5 | School<br>vs<br>Province |
| Average Score<br>School  | 88.1           |                          |                          |   |                       |                          |                          | 88.1         |    |                          |
| District                 | 76.9           | р                        | р                        |   |                       |                          |                          | 76.9         | р  | р                        |
| Province                 | 71.4           | •                        |                          |   |                       |                          |                          | 71.4         |    | 1                        |
| Percent of Passes        |                |                          |                          |   |                       |                          |                          |              |    |                          |
| School                   | 100.0          |                          |                          |   |                       |                          |                          | 100.0        |    |                          |
| District                 | 97.8           | р                        | р                        |   |                       |                          |                          | 97.8         | р  | р                        |
| Province                 | 92.3           |                          |                          |   |                       |                          |                          | 92.2         |    |                          |