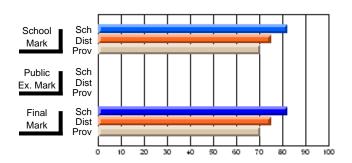

#### District 4 - Cormack Trail

#091 - A. J. Matthews/St. John Central, Burgeo

Grades: K-12

| # students in course: 9        | School<br>Mark | School<br>vs<br>District | School<br>vs<br>Province | Public<br>Exam<br>Mark | School<br>vs<br>District | School<br>vs<br>Province | Final<br>Mark | School<br>vs<br>District | School<br>vs<br>Province |
|--------------------------------|----------------|--------------------------|--------------------------|------------------------|--------------------------|--------------------------|---------------|--------------------------|--------------------------|
| <u>Average Score</u><br>School | 88.3           |                          |                          |                        |                          |                          | 88.3          |                          |                          |
| District                       | 89.1           | q                        | р                        |                        |                          |                          | 89.1          | q                        | р                        |
| Province                       | 78.4           | 7                        | -                        |                        |                          |                          | 78.4          | 7                        | F                        |
| Percent of Passes              |                |                          |                          |                        |                          |                          |               |                          |                          |
| School                         | 100.0          |                          |                          |                        |                          |                          | 100.0         |                          |                          |
| District                       | 100.0          | р                        | р                        |                        |                          |                          | 100.0         | р                        | р                        |
| Province                       | 94.4           |                          |                          |                        |                          |                          | 94.4          |                          |                          |