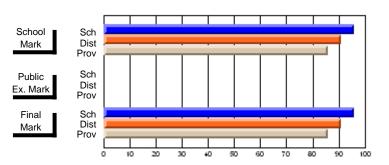

#### District 4 - Cormack Trail

#091 - A. J. Matthews/St. John Central, Burgeo

Grades: K-12

| # students in course: 9        | School<br>Mark | School<br>vs<br>District | School<br>vs<br>Province | Public<br>Exam<br>Mark | School<br>vs<br>District | School<br>vs<br>Province | Final<br>Mark | School<br>vs<br>District | School<br>vs<br>Province |
|--------------------------------|----------------|--------------------------|--------------------------|------------------------|--------------------------|--------------------------|---------------|--------------------------|--------------------------|
| <u>Average Score</u><br>School | 88.3           |                          |                          |                        |                          |                          | 88.3          |                          |                          |
| District                       | 89.1           | q                        | р                        |                        |                          |                          | 89.1          | q                        | р                        |
| Province                       | 78.4           | 7                        | -                        |                        |                          |                          | 78.4          | 7                        | F                        |
| Percent of Passes              |                |                          |                          |                        |                          |                          |               |                          |                          |
| School                         | 100.0          |                          |                          |                        |                          |                          | 100.0         |                          |                          |
| District                       | 100.0          | р                        | р                        |                        |                          |                          | 100.0         | р                        | р                        |
| Province                       | 94.4           |                          |                          |                        |                          |                          | 94.4          |                          |                          |