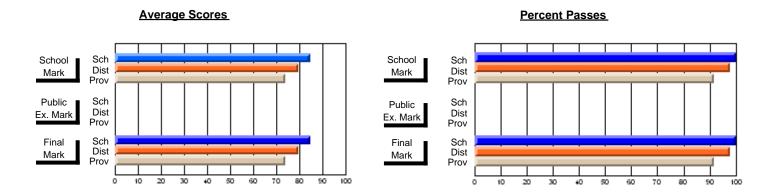

## Subject: Art

| Course: ART TECHNOLOGIES | 1201           |                          |                          |   |                       |                          |                          |              |    |                          |
|--------------------------|----------------|--------------------------|--------------------------|---|-----------------------|--------------------------|--------------------------|--------------|----|--------------------------|
| # students in course: 16 | School<br>Mark | School<br>vs<br>District | School<br>vs<br>Province | E | ublic<br>xam<br>⁄lark | School<br>vs<br>District | School<br>vs<br>Province | Fina<br>Mark | V5 | School<br>vs<br>Province |
| Average Score<br>School  | 88.1           |                          |                          |   |                       |                          |                          | 88.1         |    |                          |
| District                 | 76.9           | р                        | р                        |   |                       |                          |                          | 76.9         | р  | р                        |
| Province                 | 71.4           | •                        |                          |   |                       |                          |                          | 71.4         |    | 1                        |
| Percent of Passes        |                |                          |                          |   |                       |                          |                          |              |    |                          |
| School                   | 100.0          |                          |                          |   |                       |                          |                          | 100.0        |    |                          |
| District                 | 97.8           | р                        | р                        |   |                       |                          |                          | 97.8         | р  | р                        |
| Province                 | 92.3           |                          |                          |   |                       |                          |                          | 92.2         |    |                          |