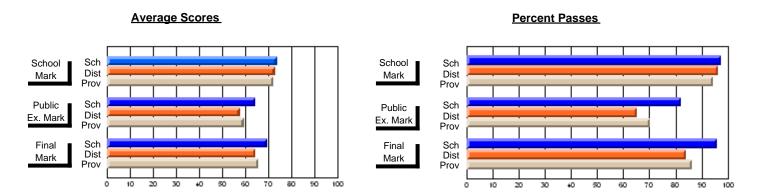

## Subject: Art

| Course: ART TECHNOLOGIES | 1201           |                          |                          |   |                       |                          |                          |              |    |                          |
|--------------------------|----------------|--------------------------|--------------------------|---|-----------------------|--------------------------|--------------------------|--------------|----|--------------------------|
| # students in course: 16 | School<br>Mark | School<br>vs<br>District | School<br>vs<br>Province | E | ublic<br>xam<br>⁄lark | School<br>vs<br>District | School<br>vs<br>Province | Fina<br>Mark | V5 | School<br>vs<br>Province |
| Average Score<br>School  | 88.1           |                          |                          |   |                       |                          |                          | 88.1         |    |                          |
| District                 | 76.9           | р                        | р                        |   |                       |                          |                          | 76.9         | р  | р                        |
| Province                 | 71.4           | •                        |                          |   |                       |                          |                          | 71.4         |    | 1                        |
| Percent of Passes        |                |                          |                          |   |                       |                          |                          |              |    |                          |
| School                   | 100.0          |                          |                          |   |                       |                          |                          | 100.0        |    |                          |
| District                 | 97.8           | р                        | р                        |   |                       |                          |                          | 97.8         | р  | р                        |
| Province                 | 92.3           |                          |                          |   |                       |                          |                          | 92.2         |    |                          |