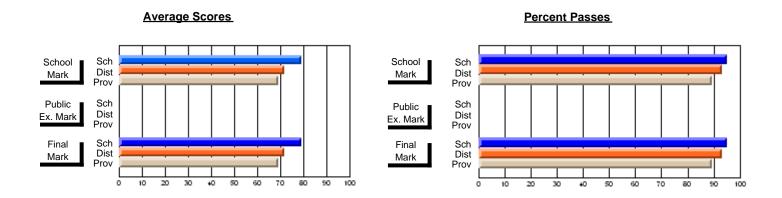

## Subject: Art

| Course: ART TECHNOLOGIES | 1201           |                          |                          |   |                       |                          |                          |              |    |                          |
|--------------------------|----------------|--------------------------|--------------------------|---|-----------------------|--------------------------|--------------------------|--------------|----|--------------------------|
| # students in course: 16 | School<br>Mark | School<br>vs<br>District | School<br>vs<br>Province | E | ublic<br>xam<br>⁄lark | School<br>vs<br>District | School<br>vs<br>Province | Fina<br>Mark | V5 | School<br>vs<br>Province |
| Average Score<br>School  | 88.1           |                          |                          |   |                       |                          |                          | 88.1         |    |                          |
| District                 | 76.9           | р                        | р                        |   |                       |                          |                          | 76.9         | р  | р                        |
| Province                 | 71.4           | •                        |                          |   |                       |                          |                          | 71.4         |    | 1                        |
| Percent of Passes        |                |                          |                          |   |                       |                          |                          |              |    |                          |
| School                   | 100.0          |                          |                          |   |                       |                          |                          | 100.0        |    |                          |
| District                 | 97.8           | р                        | р                        |   |                       |                          |                          | 97.8         | р  | р                        |
| Province                 | 92.3           |                          |                          |   |                       |                          |                          | 92.2         |    |                          |