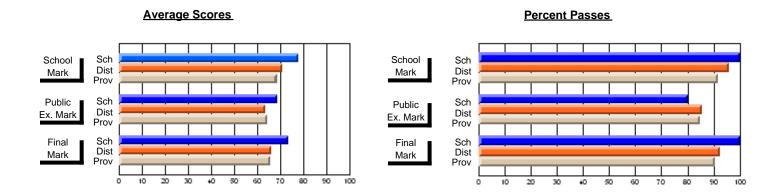

#### **Subject: Enterprise Education**

| Course: ENTERPRISE 3205  |                |                          |                          |                        |                          |                          |
|--------------------------|----------------|--------------------------|--------------------------|------------------------|--------------------------|--------------------------|
| # students in course: 20 | School<br>Mark | School<br>vs<br>District | School<br>vs<br>Province | Public<br>Exam<br>Mark | School<br>vs<br>District | School<br>vs<br>Province |
| Average Score School     | 75.8           |                          |                          |                        |                          |                          |
| District                 | 72.2           | р                        | р                        |                        |                          |                          |
| Province                 | 72.6           |                          | •                        |                        |                          |                          |
| Percent of Passes        |                |                          |                          |                        |                          |                          |
| School                   | 95.0           |                          |                          |                        |                          |                          |
| District                 | 91.0           | р                        | р                        |                        |                          |                          |
| Province                 | 91.7           |                          |                          |                        |                          |                          |

| Public<br>Exam<br>Mark | School<br>vs<br>District | School<br>vs<br>Province |   | Final<br>Mark               | School<br>vs<br>District | School<br>vs<br>Province |  |
|------------------------|--------------------------|--------------------------|---|-----------------------------|--------------------------|--------------------------|--|
|                        |                          |                          | • | <b>75.8</b> 72.2 72.6       | р                        | р                        |  |
|                        |                          |                          |   | <b>95.0</b><br>91.0<br>91.7 | þ                        | р                        |  |