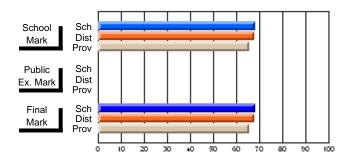

#### District 4 - Cormack Trail

#091 - A. J. Matthews/St. John Central, Burgeo

Subject: English Literature

| Course: CANADIAN LITERATU | JRE 2204       |                          |                          |                        |                          | School data has 5 or fewer students. Data withheld for reasons of confidentiality. |               |                          |                          |
|---------------------------|----------------|--------------------------|--------------------------|------------------------|--------------------------|------------------------------------------------------------------------------------|---------------|--------------------------|--------------------------|
| # students in course: 2   | School<br>Mark | School<br>vs<br>District | School<br>vs<br>Province | Public<br>Exam<br>Mark | School<br>vs<br>District | School<br>vs<br>Province                                                           | Final<br>Mark | School<br>vs<br>District | School<br>vs<br>Province |
| Average Score             |                |                          |                          |                        |                          |                                                                                    |               |                          |                          |
| School<br>District        | 57.1           | q                        | q                        |                        |                          |                                                                                    | 57.1          | q                        | q                        |
| Province                  | 60.5           | Ч                        | ч                        |                        |                          |                                                                                    | 60.5          | Ч                        | Ч                        |
| Percent of Passes         |                |                          |                          |                        |                          |                                                                                    |               |                          |                          |
| School                    |                |                          |                          |                        |                          |                                                                                    |               |                          |                          |
| District                  | 86.3           | р                        | р                        |                        |                          |                                                                                    | 86.3          | р                        | р                        |
| Province                  | 85.4           |                          |                          |                        |                          |                                                                                    | 85.4          |                          |                          |