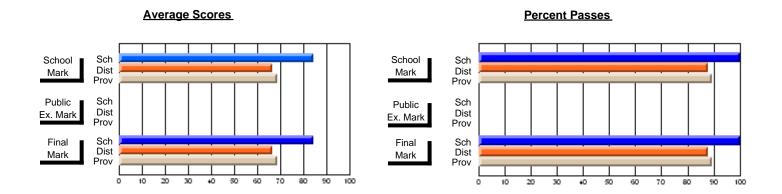

## **Subject: Technology Education**

| Course: MICROCOMPUTER SYSTE            | MS 1100               |                          |                          |
|----------------------------------------|-----------------------|--------------------------|--------------------------|
| # students in course: 23               | School<br>Mark        | School<br>vs<br>District | School<br>vs<br>Province |
| Average Score School District Province | <b>89.4</b> 79.1 74.7 | р                        | р                        |
| Percent of Passes School District      | <b>100.0</b> 97.6     | р                        | р                        |
| Province                               | 92.9                  |                          |                          |

| Public<br>Exam<br>Mark | School<br>vs<br>District | School<br>vs<br>Province |   | Final<br>Mark               | School<br>vs<br>District | School<br>vs<br>Province |
|------------------------|--------------------------|--------------------------|---|-----------------------------|--------------------------|--------------------------|
|                        |                          |                          | • | <b>89.4</b><br>79.1<br>74.7 | р                        | р                        |
|                        |                          |                          |   | <b>100.0</b> 97.6 92.9      | р                        | р                        |

#### **Average Scores**

# School Mark Prov Public Sch Dist Prov Final Mark Prov O 10 20 30 40 50 60 70 80 50 100

#### Percent Passes

Modification Time: 10:06:04AM

<sup>\*</sup> Data from the High School Certification System. The results from supplementary courses are not reflected in these results. All students obtaining a score of 48 or 49 on the final mark, were adjusted to 50 and are reflected in the Final Mark column.