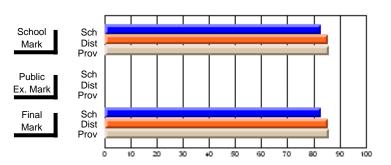

#### District 4 - Cormack Trail

#091 - A. J. Matthews/St. John Central, Burgeo

Grades: K-12

| # students in course: 9        | School<br>Mark | School<br>vs<br>District | School<br>vs<br>Province | Public<br>Exam<br>Mark | School<br>vs<br>District | School<br>vs<br>Province | Final<br>Mark | School<br>vs<br>District | School<br>vs<br>Province |
|--------------------------------|----------------|--------------------------|--------------------------|------------------------|--------------------------|--------------------------|---------------|--------------------------|--------------------------|
| <u>Average Score</u><br>School | 88.3           |                          |                          |                        |                          |                          | 88.3          |                          |                          |
| District                       | 89.1           | q                        | р                        |                        |                          |                          | 89.1          | q                        | р                        |
| Province                       | 78.4           | 7                        | -                        |                        |                          |                          | 78.4          | 7                        | F                        |
| Percent of Passes              |                |                          |                          |                        |                          |                          |               |                          |                          |
| School                         | 100.0          |                          |                          |                        |                          |                          | 100.0         |                          |                          |
| District                       | 100.0          | р                        | р                        |                        |                          |                          | 100.0         | р                        | р                        |
| Province                       | 94.4           |                          |                          |                        |                          |                          | 94.4          |                          |                          |