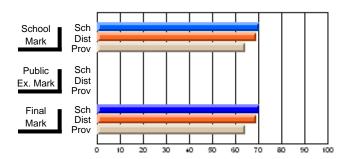

#### Subject: English Language

| Course: ENGLISH 1201                       |                       |                          |                          |   |
|--------------------------------------------|-----------------------|--------------------------|--------------------------|---|
| # students in course: 13                   | School<br>Mark        | School<br>vs<br>District | School<br>vs<br>Province | 1 |
| Average Score School District Province     | <b>63.1</b> 67.8 66.6 | q                        | q                        | • |
| Percent of Passes School District Province | <b>84.6</b> 92.6 90.3 | q                        | q                        |   |

| Public<br>Exam<br>Mark | School<br>vs<br>District | School<br>vs<br>Province | Final<br>Mark         | School<br>vs<br>District | School<br>vs<br>Province |
|------------------------|--------------------------|--------------------------|-----------------------|--------------------------|--------------------------|
|                        |                          |                          | <b>63.1</b> 67.8 66.6 | q                        | q                        |
|                        |                          |                          | <b>84.6</b> 92.6 90.3 | q                        | q                        |