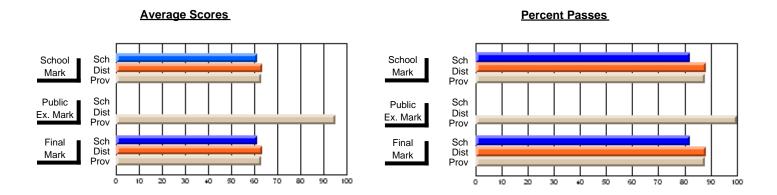

#### #091 - A. J. Matthews/St. John Central, Burgeo

|                         |                |                          |                          |                        |                          | School data has 5 or fewer students. Data withheld for reasons of confidentiality. |               |                          |                          |  |  |
|-------------------------|----------------|--------------------------|--------------------------|------------------------|--------------------------|------------------------------------------------------------------------------------|---------------|--------------------------|--------------------------|--|--|
| # students in course: 1 | School<br>Mark | School<br>vs<br>District | School<br>vs<br>Province | Public<br>Exam<br>Mark | School<br>vs<br>District | School<br>vs<br>Province                                                           | Final<br>Mark | School<br>vs<br>District | School<br>vs<br>Province |  |  |
| Average Score<br>School |                |                          |                          |                        |                          |                                                                                    |               |                          |                          |  |  |
| District                | 65.0           | р                        | q                        |                        |                          |                                                                                    | 65.0          | р                        | q                        |  |  |
| Province                | 71.5           | -                        | 4                        |                        |                          |                                                                                    | 71.5          | Р                        | 4                        |  |  |
| Percent of Passes       |                |                          |                          |                        |                          |                                                                                    |               |                          |                          |  |  |
| School                  |                |                          |                          |                        |                          |                                                                                    |               |                          |                          |  |  |
| District                | 100.0          | р                        | р                        |                        |                          |                                                                                    | 100.0         | p                        | p                        |  |  |
| Province                | 100.0          |                          |                          |                        |                          |                                                                                    | 100.0         |                          |                          |  |  |