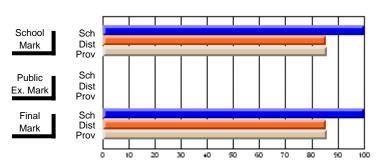

#### **Subject: Enterprise Education**

| Course: ENTERPRISE 3205  |                |                          |                          |                        |                          |                          |
|--------------------------|----------------|--------------------------|--------------------------|------------------------|--------------------------|--------------------------|
| # students in course: 20 | School<br>Mark | School<br>vs<br>District | School<br>vs<br>Province | Public<br>Exam<br>Mark | School<br>vs<br>District | School<br>vs<br>Province |
| Average Score School     | 75.8           |                          |                          |                        |                          |                          |
| District                 | 72.2           | р                        | р                        |                        |                          |                          |
| Province                 | 72.6           |                          | •                        |                        |                          |                          |
| Percent of Passes        |                |                          |                          |                        |                          |                          |
| School                   | 95.0           |                          |                          |                        |                          |                          |
| District                 | 91.0           | р                        | р                        |                        |                          |                          |
| Province                 | 91.7           |                          |                          |                        |                          |                          |

| Public<br>Exam<br>Mark | School<br>vs<br>District | School<br>vs<br>Province |   | Final<br>Mark               | School<br>vs<br>District | School<br>vs<br>Province |  |
|------------------------|--------------------------|--------------------------|---|-----------------------------|--------------------------|--------------------------|--|
|                        |                          |                          | • | <b>75.8</b> 72.2 72.6       | р                        | р                        |  |
|                        |                          |                          |   | <b>95.0</b><br>91.0<br>91.7 | þ                        | р                        |  |