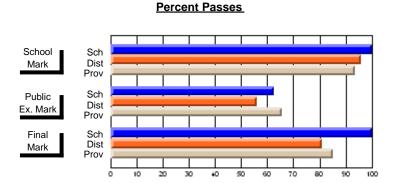

#### Subject: English Language

| Course: ENGLISH 1201                       |                       |                          |                          |   |
|--------------------------------------------|-----------------------|--------------------------|--------------------------|---|
| # students in course: 13                   | School<br>Mark        | School<br>vs<br>District | School<br>vs<br>Province | 1 |
| Average Score School District Province     | <b>63.1</b> 67.8 66.6 | q                        | q                        | • |
| Percent of Passes School District Province | <b>84.6</b> 92.6 90.3 | q                        | q                        |   |

| Public<br>Exam<br>Mark | School<br>vs<br>District | School<br>vs<br>Province | Final<br>Mark         | School<br>vs<br>District | School<br>vs<br>Province |
|------------------------|--------------------------|--------------------------|-----------------------|--------------------------|--------------------------|
|                        |                          |                          | <b>63.1</b> 67.8 66.6 | q                        | q                        |
|                        |                          |                          | <b>84.6</b> 92.6 90.3 | q                        | q                        |