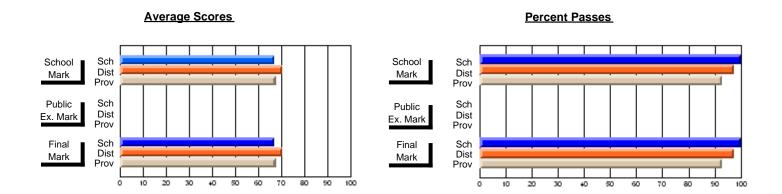

#### **Subject: Enterprise Education**

| Course: ENTERPRISE 3205  |                |                          |                          |                        |                          |                          |
|--------------------------|----------------|--------------------------|--------------------------|------------------------|--------------------------|--------------------------|
| # students in course: 20 | School<br>Mark | School<br>vs<br>District | School<br>vs<br>Province | Public<br>Exam<br>Mark | School<br>vs<br>District | School<br>vs<br>Province |
| Average Score School     | 75.8           |                          |                          |                        |                          |                          |
| District                 | 72.2           | р                        | р                        |                        |                          |                          |
| Province                 | 72.6           |                          | •                        |                        |                          |                          |
| Percent of Passes        |                |                          |                          |                        |                          |                          |
| School                   | 95.0           |                          |                          |                        |                          |                          |
| District                 | 91.0           | р                        | р                        |                        |                          |                          |
| Province                 | 91.7           |                          |                          |                        |                          |                          |

| Public<br>Exam<br>Mark | School<br>vs<br>District | School<br>vs<br>Province |   | Final<br>Mark               | School<br>vs<br>District | School<br>vs<br>Province |  |
|------------------------|--------------------------|--------------------------|---|-----------------------------|--------------------------|--------------------------|--|
|                        |                          |                          | • | <b>75.8</b> 72.2 72.6       | р                        | р                        |  |
|                        |                          |                          |   | <b>95.0</b><br>91.0<br>91.7 | þ                        | р                        |  |

#### **Average Scores**

# School Mark Dist Prov Public Ex. Mark Dist Prov Final Mark Dist Prov O 10 20 30 40 50 60 70 80 50 100

#### Percent Passes

Modification Time: 10:06:04AM

Modification Date: 3/1/2006 Source: Evaluation & Research

<sup>\*</sup> Data from the High School Certification System. The results from supplementary courses are not reflected in these results. All students obtaining a score of 48 or 49 on the final mark, were adjusted to 50 and are reflected in the Final Mark column.