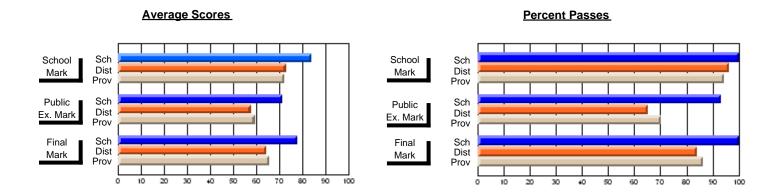

#### District 4 - Cormack Trail

#091 - A. J. Matthews/St. John Central, Burgeo

Grades: K-12

| # students in course: 9        | School<br>Mark | School<br>vs<br>District | School<br>vs<br>Province | Public<br>Exam<br>Mark | School<br>vs<br>District | School<br>vs<br>Province | Final<br>Mark | School<br>vs<br>District | School<br>vs<br>Province |
|--------------------------------|----------------|--------------------------|--------------------------|------------------------|--------------------------|--------------------------|---------------|--------------------------|--------------------------|
| <u>Average Score</u><br>School | 88.3           |                          |                          |                        |                          |                          | 88.3          |                          |                          |
| District                       | 89.1           | q                        | р                        |                        |                          |                          | 89.1          | q                        | р                        |
| Province                       | 78.4           | 7                        | -                        |                        |                          |                          | 78.4          | 7                        | F                        |
| Percent of Passes              |                |                          |                          |                        |                          |                          |               |                          |                          |
| School                         | 100.0          |                          |                          |                        |                          |                          | 100.0         |                          |                          |
| District                       | 100.0          | р                        | р                        |                        |                          |                          | 100.0         | р                        | р                        |
| Province                       | 94.4           |                          |                          |                        |                          |                          | 94.4          |                          |                          |