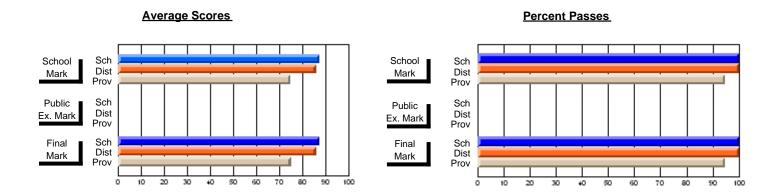

## Subject: Art

| Course: ART TECHNOLOGIES | 1201           |                          |                          |   |                       |                          |                          |              |    |                          |
|--------------------------|----------------|--------------------------|--------------------------|---|-----------------------|--------------------------|--------------------------|--------------|----|--------------------------|
| # students in course: 16 | School<br>Mark | School<br>vs<br>District | School<br>vs<br>Province | E | ublic<br>xam<br>⁄lark | School<br>vs<br>District | School<br>vs<br>Province | Fina<br>Mark | V5 | School<br>vs<br>Province |
| Average Score<br>School  | 88.1           |                          |                          |   |                       |                          |                          | 88.1         |    |                          |
| District                 | 76.9           | р                        | р                        |   |                       |                          |                          | 76.9         | р  | р                        |
| Province                 | 71.4           | •                        |                          |   |                       |                          |                          | 71.4         |    | 1                        |
| Percent of Passes        |                |                          |                          |   |                       |                          |                          |              |    |                          |
| School                   | 100.0          |                          |                          |   |                       |                          |                          | 100.0        |    |                          |
| District                 | 97.8           | р                        | р                        |   |                       |                          |                          | 97.8         | р  | р                        |
| Province                 | 92.3           |                          |                          |   |                       |                          |                          | 92.2         |    |                          |