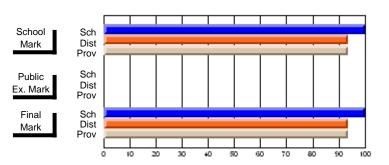

## District 4 - Cormack Trail

#091 - A. J. Matthews/St. John Central, Burgeo

|                         |                |                          |                          |                        |                          | School data has 5 or fewer students. Data withheld for reasons of confidentiality. |               |                          |                          |  |  |
|-------------------------|----------------|--------------------------|--------------------------|------------------------|--------------------------|------------------------------------------------------------------------------------|---------------|--------------------------|--------------------------|--|--|
| # students in course: 1 | School<br>Mark | School<br>vs<br>District | School<br>vs<br>Province | Public<br>Exam<br>Mark | School<br>vs<br>District | School<br>vs<br>Province                                                           | Final<br>Mark | School<br>vs<br>District | School<br>vs<br>Province |  |  |
| Average Score           |                |                          |                          |                        |                          |                                                                                    |               |                          |                          |  |  |
| School<br>District      | 82.0           | q                        | р                        |                        |                          |                                                                                    | 82.0          | р                        | D                        |  |  |
| Province                | 82.0           | Р                        | Р                        |                        |                          |                                                                                    | 82.0          | Р                        | р                        |  |  |
| Percent of Passes       |                |                          |                          |                        |                          |                                                                                    |               |                          |                          |  |  |
| School                  |                |                          |                          |                        |                          |                                                                                    |               |                          |                          |  |  |
| District                | 100.0          | р                        | р                        |                        |                          |                                                                                    | 100.0         | р                        | р                        |  |  |
| Province                | 100.0          |                          |                          |                        |                          |                                                                                    | 100.0         |                          |                          |  |  |