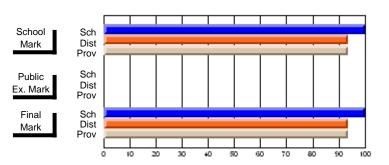

#### District 4 - Cormack Trail

#091 - A. J. Matthews/St. John Central, Burgeo

| Course: ENGLISH 2201     |                |                          |                          |                        |                          |                          |               |                          |                          |
|--------------------------|----------------|--------------------------|--------------------------|------------------------|--------------------------|--------------------------|---------------|--------------------------|--------------------------|
| # students in course: 14 | School<br>Mark | School<br>vs<br>District | School<br>vs<br>Province | Public<br>Exam<br>Mark | School<br>vs<br>District | School<br>vs<br>Province | Final<br>Mark | School<br>vs<br>District | School<br>vs<br>Province |
| Average Score<br>School  | 65.6           |                          |                          |                        |                          |                          | 65.6          |                          |                          |
| District                 | 67.8           | q                        | q                        |                        |                          |                          | 67.8          | q                        | q                        |
| Province                 | 67.6           | 7                        | 4                        |                        |                          |                          | 67.6          | 7                        | 7                        |
| Percent of Passes        |                |                          |                          |                        |                          |                          |               |                          |                          |
| School                   | 100.0          |                          |                          |                        |                          |                          | 100.0         |                          |                          |
| District                 | 95.4           | р                        | р                        |                        |                          |                          | 95.4          | р                        | р                        |
| Province                 | 92.3           |                          |                          |                        |                          |                          | 92.3          |                          |                          |