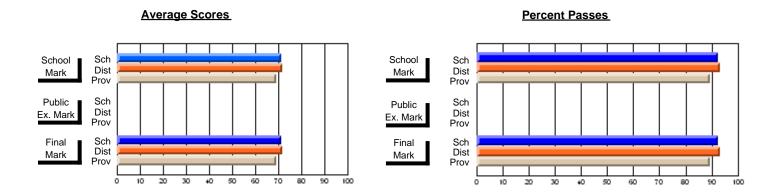

## District 4 - Cormack Trail

#091 - A. J. Matthews/St. John Central, Burgeo

| Course: ART & DESIGN 2200 |                |                          |                          |                        |                          | School data has 5 or fewer students. Data withheld for reasons of confidentiality. |               |                          |                          |  |  |
|---------------------------|----------------|--------------------------|--------------------------|------------------------|--------------------------|------------------------------------------------------------------------------------|---------------|--------------------------|--------------------------|--|--|
| # students in course: 3   | School<br>Mark | School<br>vs<br>District | School<br>vs<br>Province | Public<br>Exam<br>Mark | School<br>vs<br>District | School<br>vs<br>Province                                                           | Final<br>Mark | School<br>vs<br>District | School<br>vs<br>Province |  |  |
| Average Score             |                |                          |                          |                        |                          |                                                                                    |               |                          |                          |  |  |
| School<br>District        | 73.4           | р                        | n                        |                        |                          |                                                                                    | 73.4          | D                        | D.                       |  |  |
| Province                  | 72.9           | Р                        | Р                        |                        |                          |                                                                                    | 72.9          | Р                        | Р                        |  |  |
| Percent of Passes         |                |                          |                          |                        |                          |                                                                                    |               |                          |                          |  |  |
| School                    |                |                          |                          |                        |                          |                                                                                    |               |                          |                          |  |  |
| District                  | 95.5           | Р                        | р                        |                        |                          |                                                                                    | 95.5          | р                        | р                        |  |  |
| Province                  | 92.9           |                          |                          |                        |                          |                                                                                    | 92.9          |                          |                          |  |  |