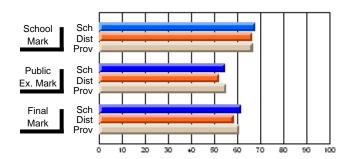

## Subject: Art

| Course: ART TECHNOLOGIES | 1201           |                          |                          |   |                       |                          |                          |              |    |                          |
|--------------------------|----------------|--------------------------|--------------------------|---|-----------------------|--------------------------|--------------------------|--------------|----|--------------------------|
| # students in course: 16 | School<br>Mark | School<br>vs<br>District | School<br>vs<br>Province | E | ublic<br>xam<br>⁄lark | School<br>vs<br>District | School<br>vs<br>Province | Fina<br>Mark | V5 | School<br>vs<br>Province |
| Average Score<br>School  | 88.1           |                          |                          |   |                       |                          |                          | 88.1         |    |                          |
| District                 | 76.9           | р                        | р                        |   |                       |                          |                          | 76.9         | р  | р                        |
| Province                 | 71.4           | •                        |                          |   |                       |                          |                          | 71.4         |    | 1                        |
| Percent of Passes        |                |                          |                          |   |                       |                          |                          |              |    |                          |
| School                   | 100.0          |                          |                          |   |                       |                          |                          | 100.0        |    |                          |
| District                 | 97.8           | р                        | р                        |   |                       |                          |                          | 97.8         | р  | р                        |
| Province                 | 92.3           |                          |                          |   |                       |                          |                          | 92.2         |    |                          |