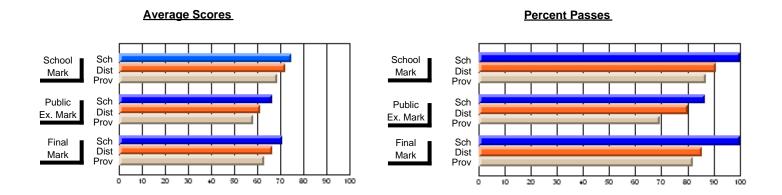

## Subject: Art

| Course: ART TECHNOLOGIES | 1201           |                          |                          |   |                       |                          |                          |              |    |                          |
|--------------------------|----------------|--------------------------|--------------------------|---|-----------------------|--------------------------|--------------------------|--------------|----|--------------------------|
| # students in course: 16 | School<br>Mark | School<br>vs<br>District | School<br>vs<br>Province | E | ublic<br>xam<br>⁄lark | School<br>vs<br>District | School<br>vs<br>Province | Fina<br>Mark | V5 | School<br>vs<br>Province |
| Average Score<br>School  | 88.1           |                          |                          |   |                       |                          |                          | 88.1         |    |                          |
| District                 | 76.9           | р                        | р                        |   |                       |                          |                          | 76.9         | р  | р                        |
| Province                 | 71.4           | •                        |                          |   |                       |                          |                          | 71.4         |    | 1                        |
| Percent of Passes        |                |                          |                          |   |                       |                          |                          |              |    |                          |
| School                   | 100.0          |                          |                          |   |                       |                          |                          | 100.0        |    |                          |
| District                 | 97.8           | р                        | р                        |   |                       |                          |                          | 97.8         | р  | р                        |
| Province                 | 92.3           |                          |                          |   |                       |                          |                          | 92.2         |    |                          |