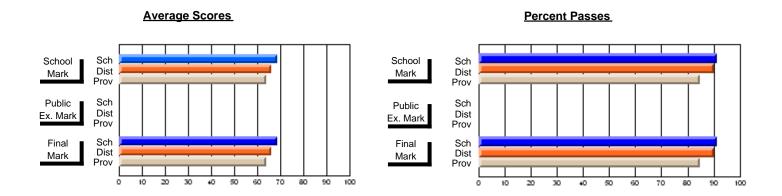

#### #091 - A. J. Matthews/St. John Central, Burgeo

|                         |                |                          |                          |                        |                          | School data has 5 or fewer students. Data withheld for reasons of confidentiality. |               |                          |                          |  |  |
|-------------------------|----------------|--------------------------|--------------------------|------------------------|--------------------------|------------------------------------------------------------------------------------|---------------|--------------------------|--------------------------|--|--|
| # students in course: 1 | School<br>Mark | School<br>vs<br>District | School<br>vs<br>Province | Public<br>Exam<br>Mark | School<br>vs<br>District | School<br>vs<br>Province                                                           | Final<br>Mark | School<br>vs<br>District | School<br>vs<br>Province |  |  |
| Average Score<br>School |                |                          |                          |                        |                          |                                                                                    |               |                          |                          |  |  |
| District                | 65.0           | р                        | q                        |                        |                          |                                                                                    | 65.0          | р                        | q                        |  |  |
| Province                | 71.5           | -                        | 4                        |                        |                          |                                                                                    | 71.5          | Р                        | 4                        |  |  |
| Percent of Passes       |                |                          |                          |                        |                          |                                                                                    |               |                          |                          |  |  |
| School                  |                |                          |                          |                        |                          |                                                                                    |               |                          |                          |  |  |
| District                | 100.0          | р                        | р                        |                        |                          |                                                                                    | 100.0         | p                        | p                        |  |  |
| Province                | 100.0          |                          |                          |                        |                          |                                                                                    | 100.0         |                          |                          |  |  |