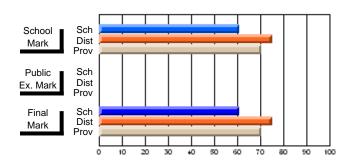

#### District 4 - Cormack Trail

#091 - A. J. Matthews/St. John Central, Burgeo

| "                        |                |                          |                          | <b>-</b>               |                          |                          |               |                          |                          |
|--------------------------|----------------|--------------------------|--------------------------|------------------------|--------------------------|--------------------------|---------------|--------------------------|--------------------------|
| # students in course: 20 | School<br>Mark | School<br>vs<br>District | School<br>vs<br>Province | Public<br>Exam<br>Mark | School<br>vs<br>District | School<br>vs<br>Province | Final<br>Mark | School<br>vs<br>District | School<br>vs<br>Province |
| Average Score            |                |                          |                          |                        |                          |                          |               |                          |                          |
| School                   | 71.4           |                          |                          |                        |                          |                          | 71.4          |                          |                          |
| District                 | 65.4           | р                        | р                        |                        |                          |                          | 65.4          | р                        | р                        |
| Province                 | 67.4           |                          |                          |                        |                          |                          | 67.4          |                          |                          |
| Percent of Passes        |                |                          |                          |                        |                          |                          |               |                          |                          |
| School                   | 90.0           |                          |                          |                        |                          |                          | 90.0          |                          |                          |
| District                 | 90.1           | q                        | p                        |                        |                          |                          | 90.1          | q                        | р                        |
| Province                 | 89.0           |                          |                          |                        |                          |                          | 89.0          |                          |                          |