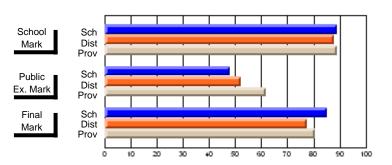

#### **Subject: Enterprise Education**

| Course: ENTERPRISE 3205  |                |                          |                          |                        |                          |                          |
|--------------------------|----------------|--------------------------|--------------------------|------------------------|--------------------------|--------------------------|
| # students in course: 20 | School<br>Mark | School<br>vs<br>District | School<br>vs<br>Province | Public<br>Exam<br>Mark | School<br>vs<br>District | School<br>vs<br>Province |
| Average Score School     | 75.8           |                          |                          |                        |                          |                          |
| District                 | 72.2           | р                        | р                        |                        |                          |                          |
| Province                 | 72.6           |                          | •                        |                        |                          |                          |
| Percent of Passes        |                |                          |                          |                        |                          |                          |
| School                   | 95.0           |                          |                          |                        |                          |                          |
| District                 | 91.0           | р                        | р                        |                        |                          |                          |
| Province                 | 91.7           |                          |                          |                        |                          |                          |

| Public<br>Exam<br>Mark | School<br>vs<br>District | School<br>vs<br>Province |   | Final<br>Mark               | School<br>vs<br>District | School<br>vs<br>Province |  |
|------------------------|--------------------------|--------------------------|---|-----------------------------|--------------------------|--------------------------|--|
|                        |                          |                          | • | <b>75.8</b> 72.2 72.6       | р                        | р                        |  |
|                        |                          |                          |   | <b>95.0</b><br>91.0<br>91.7 | þ                        | р                        |  |