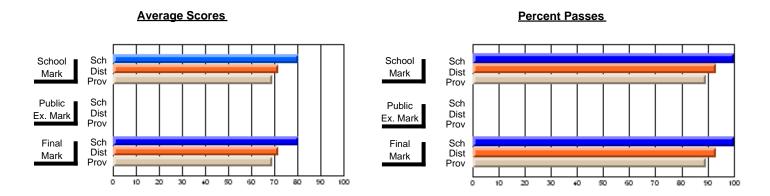

#### District 4 - Cormack Trail

#091 - A. J. Matthews/St. John Central, Burgeo

Grades: K-12

| # students in course: 9        | School<br>Mark | School<br>vs<br>District | School<br>vs<br>Province | Public<br>Exam<br>Mark | School<br>vs<br>District | School<br>vs<br>Province | Final<br>Mark | School<br>vs<br>District | School<br>vs<br>Province |
|--------------------------------|----------------|--------------------------|--------------------------|------------------------|--------------------------|--------------------------|---------------|--------------------------|--------------------------|
| <u>Average Score</u><br>School | 88.3           |                          |                          |                        |                          |                          | 88.3          |                          |                          |
| District                       | 89.1           | q                        | р                        |                        |                          |                          | 89.1          | q                        | р                        |
| Province                       | 78.4           | 7                        | -                        |                        |                          |                          | 78.4          | 7                        | F                        |
| Percent of Passes              |                |                          |                          |                        |                          |                          |               |                          |                          |
| School                         | 100.0          |                          |                          |                        |                          |                          | 100.0         |                          |                          |
| District                       | 100.0          | р                        | р                        |                        |                          |                          | 100.0         | р                        | р                        |
| Province                       | 94.4           |                          |                          |                        |                          |                          | 94.4          |                          |                          |