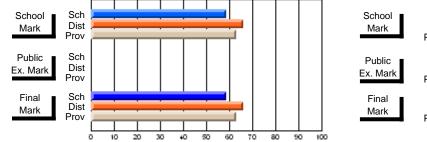

# Subject: English Language

| Course: ENGLISH 1200    |                |                          |                          |                        |                          | School data withheld for |               |                          |                          |
|-------------------------|----------------|--------------------------|--------------------------|------------------------|--------------------------|--------------------------|---------------|--------------------------|--------------------------|
| # students in course: 1 | School<br>Mark | School<br>vs<br>District | School<br>vs<br>Province | Public<br>Exam<br>Mark | School<br>vs<br>District | School<br>vs<br>Province | Final<br>Mark | School<br>vs<br>District | School<br>vs<br>Province |
| Average Score           |                |                          |                          |                        |                          |                          |               |                          |                          |
| School<br>District      | 66.2           | q                        | q                        |                        |                          |                          | 66.2          | q                        | q                        |
| Province                | 62.9           | Ч                        | Ч                        |                        |                          |                          | 62.9          | Ч                        | Ч                        |
| Percent of Passes       |                |                          |                          |                        |                          |                          |               |                          |                          |
| School                  |                |                          |                          |                        |                          |                          |               |                          |                          |
| District                | 95.6           | р                        | р                        |                        |                          |                          | 95.6          | р                        | р                        |
| Province                | 88.9           |                          |                          |                        |                          |                          | 88.9          |                          |                          |