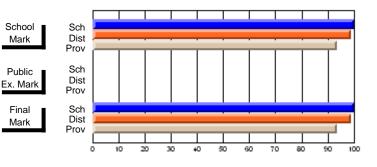

# Subject: Art

| Course: ART & DESIGN 2200      |                |                          |                          |   |                        |                          | School data<br>withheld for |               |                          |                          |
|--------------------------------|----------------|--------------------------|--------------------------|---|------------------------|--------------------------|-----------------------------|---------------|--------------------------|--------------------------|
| # students in course: 1        | School<br>Mark | School<br>vs<br>District | School<br>vs<br>Province |   | Public<br>Exam<br>Mark | School<br>vs<br>District | School<br>vs<br>Province    | Final<br>Mark | School<br>vs<br>District | School<br>vs<br>Province |
| <u>Average Score</u><br>School |                |                          |                          | _ |                        |                          |                             |               |                          |                          |
| District                       | 74.8           | q                        | q                        |   |                        |                          |                             | 74.8          | q                        | q                        |
| Province                       | 72.9           | Ч                        | Ч                        |   |                        |                          |                             | 72.9          | Ч                        | Ч                        |
| Percent of Passes              |                |                          |                          |   |                        |                          |                             |               |                          |                          |
| School                         |                |                          |                          |   |                        |                          |                             |               |                          |                          |
| District                       | 95.8           | р                        | р                        |   |                        |                          |                             | 95.8          | р                        | р                        |
| Province                       | 92.9           |                          |                          |   |                        |                          |                             | 92.9          |                          |                          |

\* Data from the High School Certification System. The results from supplementary courses are not reflected in these results. All students obtaining a score of 48 or 49 on the final mark, were adjusted to 50 and are reflected in the Final Mark column.