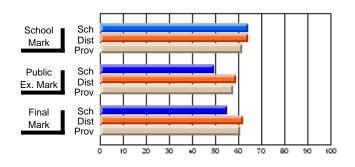

#### Subject: Art

| # students in course: 35 | School | School<br>vs | School<br>vs | Public<br>Exam | School<br>vs | School<br>vs | Final | School<br>vs | School<br>vs |
|--------------------------|--------|--------------|--------------|----------------|--------------|--------------|-------|--------------|--------------|
| Average Score            | Mark   | District     | Province     | Mark           | District     | Province     | Mark  | District     | Province     |
| School                   | 63.1   |              |              |                |              |              | 63.1  |              |              |
| District                 | 73.1   | q            | q            |                |              |              | 73.1  | q            | q            |
| Province                 | 71.4   |              |              |                |              |              | 71.4  |              |              |
| Percent of Passes        |        |              |              |                |              |              |       |              |              |
| School                   | 88.6   |              |              |                |              |              | 88.6  |              |              |
| District                 | 94.4   | q            | q            |                |              |              | 94.4  | q            | q            |
| Province                 | 92.3   |              |              |                |              |              | 92.2  |              |              |