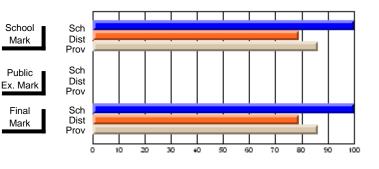

# Subject: Art

| Course: ART & DESIGN 2200      |                |                          |                          |   |                        |                          | School data<br>withheld for |               |                          |                          |
|--------------------------------|----------------|--------------------------|--------------------------|---|------------------------|--------------------------|-----------------------------|---------------|--------------------------|--------------------------|
| # students in course: 1        | School<br>Mark | School<br>vs<br>District | School<br>vs<br>Province |   | Public<br>Exam<br>Mark | School<br>vs<br>District | School<br>vs<br>Province    | Final<br>Mark | School<br>vs<br>District | School<br>vs<br>Province |
| <u>Average Score</u><br>School |                |                          |                          | _ |                        |                          |                             |               |                          |                          |
| District                       | 74.8           | q                        | q                        |   |                        |                          |                             | 74.8          | q                        | q                        |
| Province                       | 72.9           | Ч                        | Ч                        |   |                        |                          |                             | 72.9          | Ч                        | Ч                        |
| Percent of Passes              |                |                          |                          |   |                        |                          |                             |               |                          |                          |
| School                         |                |                          |                          |   |                        |                          |                             |               |                          |                          |
| District                       | 95.8           | р                        | р                        |   |                        |                          |                             | 95.8          | р                        | р                        |
| Province                       | 92.9           |                          |                          |   |                        |                          |                             | 92.9          |                          |                          |