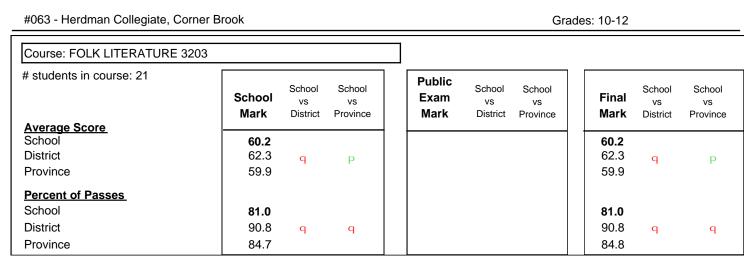

Modification Time: 10:15:43AM

Modification Date: 3/1/2006 Source: Evaluation & Research

#063 - Herdman Collegiate, Corner Brook

Grades: 10-12