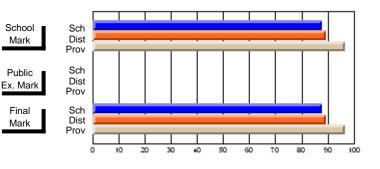

#### Subject: Family Studies

| Course: FOODS 1100             |                |                          |                          |   |                        |                          |                          |              |    |                          |
|--------------------------------|----------------|--------------------------|--------------------------|---|------------------------|--------------------------|--------------------------|--------------|----|--------------------------|
| # students in course: 107      | School<br>Mark | School<br>vs<br>District | School<br>vs<br>Province |   | Public<br>Exam<br>Mark | School<br>vs<br>District | School<br>vs<br>Province | Fina<br>Marl | v5 | School<br>vs<br>Province |
| <u>Average Score</u><br>School | 74.9           |                          |                          | ŀ |                        |                          |                          | 74.9         |    |                          |
| District                       | 74.9           | q                        | р                        |   |                        |                          |                          | 74.9         |    | р                        |
| Province                       | 73.7           |                          |                          |   |                        |                          |                          | 73.6         |    |                          |
| Percent of Passes              |                |                          |                          |   |                        |                          |                          |              |    |                          |
| School                         | 93.5           |                          |                          |   |                        |                          |                          | 93.5         |    |                          |
| District                       | 97.5           | q                        | q                        |   |                        |                          |                          | 97.5         | q  | q                        |
| Province                       | 94.3           |                          |                          |   |                        |                          |                          | 94.3         |    |                          |

# Average Scores

#### Sch School Sch School Dist Dist Mark Mark Prov Prov Public Sch Sch Public Dist Ex. Mark Dist Ex. Mark Prov Prov Sch Final Sch Final Dist Dist Mark Mark Prov Prov 20 60 70 80 90 100 n 30 50

\* Data from the High School Certification System. The results from supplementary courses are not reflected in these results. All students obtaining a score of 48 or 49 on the final mark, were adjusted to 50 and are reflected in the Final Mark column.