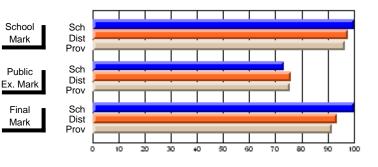

#### #063 - Herdman Collegiate, Corner Brook Grades: 10-12 Course: ADVANCED WRITING 3103 # students in course: 19 Public School School School School School School School Exam Final vs vs vs vs vs vs Mark Mark Mark District Province District District Province Province Average Score School 92.1 92.1 District 86.3 86.3 р р р р Province 77.9 77.9 Percent of Passes School 100.0 100.0 District 100.0 100.0 р р р р Province 94.2 94.2