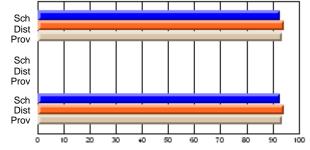

#### #063 - Herdman Collegiate, Corner Brook Grades: 10-12 Course: ADVANCED WRITING 3103 # students in course: 19 Public School School School School School School School Exam Final vs vs vs vs vs vs Mark Mark Mark District Province District District Province Province Average Score School 92.1 92.1 District 86.3 86.3 р р р р Province 77.9 77.9 Percent of Passes School 100.0 100.0 District 100.0 100.0 р р р р Province 94.2 94.2