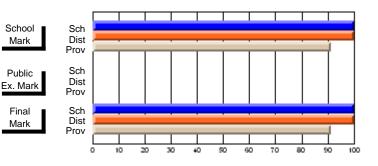

# Subject: Art

| Course: ART & DESIGN 2200      |                |                          |                          |   |                        |                          | School data<br>withheld for |               |                          |                          |
|--------------------------------|----------------|--------------------------|--------------------------|---|------------------------|--------------------------|-----------------------------|---------------|--------------------------|--------------------------|
| # students in course: 1        | School<br>Mark | School<br>vs<br>District | School<br>vs<br>Province |   | Public<br>Exam<br>Mark | School<br>vs<br>District | School<br>vs<br>Province    | Final<br>Mark | School<br>vs<br>District | School<br>vs<br>Province |
| <u>Average Score</u><br>School |                |                          |                          | _ |                        |                          |                             |               |                          |                          |
| District                       | 74.8           | q                        | q                        |   |                        |                          |                             | 74.8          | q                        | q                        |
| Province                       | 72.9           | Ч                        | Ч                        |   |                        |                          |                             | 72.9          | Ч                        | Ч                        |
| Percent of Passes              |                |                          |                          |   |                        |                          |                             |               |                          |                          |
| School                         |                |                          |                          |   |                        |                          |                             |               |                          |                          |
| District                       | 95.8           | р                        | р                        |   |                        |                          |                             | 95.8          | р                        | р                        |
| Province                       | 92.9           |                          |                          |   |                        |                          |                             | 92.9          |                          |                          |