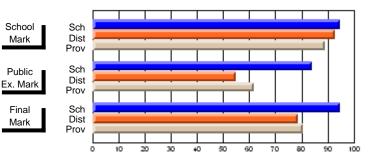

# Subject: Technology Education

| Course: KEYBOARDING/WORD  | PROCESSING     | 1101                     |                          |   |                        |                          |                          |               |                          |                          |
|---------------------------|----------------|--------------------------|--------------------------|---|------------------------|--------------------------|--------------------------|---------------|--------------------------|--------------------------|
| # students in course: 130 | School<br>Mark | School<br>vs<br>District | School<br>vs<br>Province |   | Public<br>Exam<br>Mark | School<br>vs<br>District | School<br>vs<br>Province | Final<br>Mark | School<br>vs<br>District | School<br>vs<br>Province |
| Average Score             |                |                          |                          | - |                        |                          |                          |               |                          |                          |
| School                    | 72.2           |                          |                          |   |                        |                          |                          | 72.2          |                          |                          |
| District                  | 74.1           | q                        | q                        |   |                        |                          |                          | 74.1          | q                        | q                        |
| Province                  | 76.5           |                          |                          |   |                        |                          |                          | 76.5          |                          |                          |
| Percent of Passes         |                |                          |                          |   |                        |                          |                          |               |                          |                          |
| School                    | 100.0          |                          |                          |   |                        |                          |                          | 100.0         |                          |                          |
| District                  | 95.9           | р                        | р                        |   |                        |                          |                          | 96.0          | р                        | р                        |
| Province                  | 94.8           |                          |                          |   |                        |                          |                          | 94.8          |                          |                          |

# Average Scores

## Percent Passes

\* Data from the High School Certification System. The results from supplementary courses are not reflected in these results. All students obtaining a score of 48 or 49 on the final mark, were adjusted to 50 and are reflected in the Final Mark column.