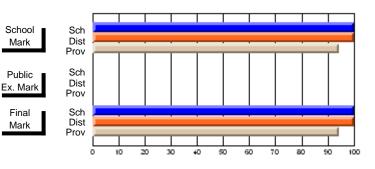

# Subject: Art

| Course: ART & DESIGN 2200      |                |                          |                          |   |                        |                          | School data<br>withheld for |               |                          |                          |
|--------------------------------|----------------|--------------------------|--------------------------|---|------------------------|--------------------------|-----------------------------|---------------|--------------------------|--------------------------|
| # students in course: 1        | School<br>Mark | School<br>vs<br>District | School<br>vs<br>Province |   | Public<br>Exam<br>Mark | School<br>vs<br>District | School<br>vs<br>Province    | Final<br>Mark | School<br>vs<br>District | School<br>vs<br>Province |
| <u>Average Score</u><br>School |                |                          |                          | _ |                        |                          |                             |               |                          |                          |
| District                       | 74.8           | q                        | q                        |   |                        |                          |                             | 74.8          | q                        | q                        |
| Province                       | 72.9           | Ч                        | Ч                        |   |                        |                          |                             | 72.9          | Ч                        | Ч                        |
| Percent of Passes              |                |                          |                          |   |                        |                          |                             |               |                          |                          |
| School                         |                |                          |                          |   |                        |                          |                             |               |                          |                          |
| District                       | 95.8           | р                        | р                        |   |                        |                          |                             | 95.8          | р                        | р                        |
| Province                       | 92.9           |                          |                          |   |                        |                          |                             | 92.9          |                          |                          |

\* Data from the High School Certification System. The results from supplementary courses are not reflected in these results. All students obtaining a score of 48 or 49 on the final mark, were adjusted to 50 and are reflected in the Final Mark column.