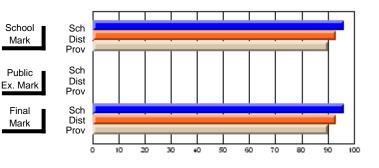

# Subject: English Language

| Course: ENGLISH 1200    |                |                          |                          |                        |                          | School data withheld for |               |                          |                          |
|-------------------------|----------------|--------------------------|--------------------------|------------------------|--------------------------|--------------------------|---------------|--------------------------|--------------------------|
| # students in course: 1 | School<br>Mark | School<br>vs<br>District | School<br>vs<br>Province | Public<br>Exam<br>Mark | School<br>vs<br>District | School<br>vs<br>Province | Final<br>Mark | School<br>vs<br>District | School<br>vs<br>Province |
| Average Score           |                |                          |                          |                        |                          |                          |               |                          |                          |
| School<br>District      | 66.2           | q                        | q                        |                        |                          |                          | 66.2          | q                        | q                        |
| Province                | 62.9           | Ч                        | Ч                        |                        |                          |                          | 62.9          | Ч                        | Ч                        |
| Percent of Passes       |                |                          |                          |                        |                          |                          |               |                          |                          |
| School                  |                |                          |                          |                        |                          |                          |               |                          |                          |
| District                | 95.6           | р                        | р                        |                        |                          |                          | 95.6          | р                        | р                        |
| Province                | 88.9           |                          |                          |                        |                          |                          | 88.9          |                          |                          |

\* Data from the High School Certification System. The results from supplementary courses are not reflected in these results. All students obtaining a score of 48 or 49 on the final mark, were adjusted to 50 and are reflected in the Final Mark column.