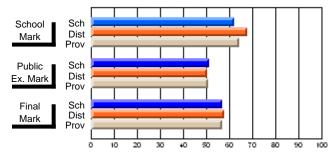

## **Subject: Mathematics**

| Course: MATHEMATICS 1204       |                |                          |                          |                        |                          |                          |                     |                          |                          |
|--------------------------------|----------------|--------------------------|--------------------------|------------------------|--------------------------|--------------------------|---------------------|--------------------------|--------------------------|
| # students in course: 34       | School<br>Mark | School<br>vs<br>District | School<br>vs<br>Province | Public<br>Exam<br>Mark | School<br>vs<br>District | School<br>vs<br>Province | Final<br>Mark       | School<br>vs<br>District | School<br>vs<br>Province |
| <u>Average Score</u><br>School | 79.2           |                          |                          |                        |                          |                          | 70.2                |                          |                          |
| District                       | 65.8           | р                        | р                        |                        |                          |                          | <b>79.2</b><br>65.8 | р                        | р                        |
| Province                       | 65.0           | i.                       | F                        |                        |                          |                          | 65.0                | -                        | F                        |
| Percent of Passes              |                |                          |                          |                        |                          |                          |                     |                          |                          |
| School                         | 100.0          |                          |                          |                        |                          |                          | 100.0               |                          |                          |
| District                       | 87.2           | р                        | р                        |                        |                          |                          | 87.2                | р                        | р                        |
| Province                       | 85.8           |                          |                          |                        |                          |                          | 85.8                |                          |                          |

School

Mark

Public

Final

Mark

# Average Scores

# Percent Passes

\* Data from the High School Certification System. The results from supplementary courses are not reflected in these results. All students obtaining a score of 48 or 49 on the final mark, were adjusted to 50 and are reflected in the Final Mark column.