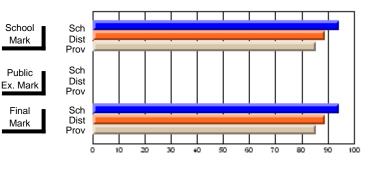

Modification Time: 10:15:43AM

Modification Date: 3/1/2006 Source: Evaluation & Research

| Course: ART & DESIGN 2200      |                |                          |                          |                        |                          |                          |               |                          |                          |
|--------------------------------|----------------|--------------------------|--------------------------|------------------------|--------------------------|--------------------------|---------------|--------------------------|--------------------------|
| # students in course: 45       | School<br>Mark | School<br>vs<br>District | School<br>vs<br>Province | Public<br>Exam<br>Mark | School<br>vs<br>District | School<br>vs<br>Province | Final<br>Mark | School<br>vs<br>District | School<br>vs<br>Province |
| <u>Average Score</u><br>School | 77.0           |                          |                          |                        |                          |                          | 77.0          |                          |                          |
| District                       | 74.8           | р                        | р                        |                        |                          |                          | 74.8          | р                        | р                        |
| Province                       | 72.9           | F                        | Р                        |                        |                          |                          | 72.9          | Р                        | Р                        |
| Percent of Passes              |                |                          |                          |                        |                          |                          |               |                          |                          |
| School                         | 100.0          |                          |                          |                        |                          |                          | 100.0         |                          |                          |
| District                       | 95.8           | р                        | р                        |                        |                          |                          | 95.8          | р                        | р                        |
| Province                       | 92.9           |                          |                          |                        |                          |                          | 92.9          |                          |                          |