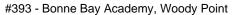

## **Subject: Mathematics**

| Course: MATHEMATICS 1204       |                |                          |                          |                        |                          |                          |                     |                          |                          |
|--------------------------------|----------------|--------------------------|--------------------------|------------------------|--------------------------|--------------------------|---------------------|--------------------------|--------------------------|
| # students in course: 34       | School<br>Mark | School<br>vs<br>District | School<br>vs<br>Province | Public<br>Exam<br>Mark | School<br>vs<br>District | School<br>vs<br>Province | Final<br>Mark       | School<br>vs<br>District | School<br>vs<br>Province |
| <u>Average Score</u><br>School | 79.2           |                          |                          |                        |                          |                          | 70.2                |                          |                          |
| District                       | 65.8           | р                        | р                        |                        |                          |                          | <b>79.2</b><br>65.8 | р                        | р                        |
| Province                       | 65.0           | i.                       | F                        |                        |                          |                          | 65.0                | -                        | F                        |
| Percent of Passes              |                |                          |                          |                        |                          |                          |                     |                          |                          |
| School                         | 100.0          |                          |                          |                        |                          |                          | 100.0               |                          |                          |
| District                       | 87.2           | р                        | р                        |                        |                          |                          | 87.2                | р                        | р                        |
| Province                       | 85.8           |                          |                          |                        |                          |                          | 85.8                |                          |                          |

School

Mark

Public

Final

Mark

# Average Scores

# Percent Passes

\* Data from the High School Certification System. The results from supplementary courses are not reflected in these results. All students obtaining a score of 48 or 49 on the final mark, were adjusted to 50 and are reflected in the Final Mark column.