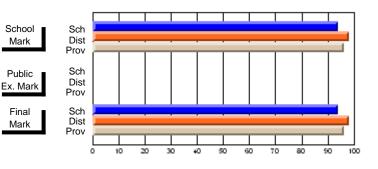

# Subject: Art

| Course: ART & DESIGN 2200      |                |                          |                          |   |                        |                          | School data<br>withheld for |               |                          |                          |
|--------------------------------|----------------|--------------------------|--------------------------|---|------------------------|--------------------------|-----------------------------|---------------|--------------------------|--------------------------|
| # students in course: 1        | School<br>Mark | School<br>vs<br>District | School<br>vs<br>Province |   | Public<br>Exam<br>Mark | School<br>vs<br>District | School<br>vs<br>Province    | Final<br>Mark | School<br>vs<br>District | School<br>vs<br>Province |
| <u>Average Score</u><br>School |                |                          |                          | _ |                        |                          |                             |               |                          |                          |
| District                       | 74.8           | q                        | q                        |   |                        |                          |                             | 74.8          | q                        | q                        |
| Province                       | 72.9           | Ч                        | Ч                        |   |                        |                          |                             | 72.9          | Ч                        | Ч                        |
| Percent of Passes              |                |                          |                          |   |                        |                          |                             |               |                          |                          |
| School                         |                |                          |                          |   |                        |                          |                             |               |                          |                          |
| District                       | 95.8           | р                        | р                        |   |                        |                          |                             | 95.8          | р                        | р                        |
| Province                       | 92.9           |                          |                          |   |                        |                          |                             | 92.9          |                          |                          |