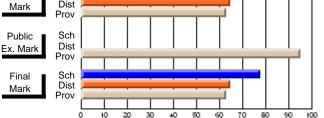

# Subject: English Language

| Course: ENGLISH 1200    |                |                          |                          |                        |                          | School data withheld for |               |                          |                          |
|-------------------------|----------------|--------------------------|--------------------------|------------------------|--------------------------|--------------------------|---------------|--------------------------|--------------------------|
| # students in course: 1 | School<br>Mark | School<br>vs<br>District | School<br>vs<br>Province | Public<br>Exam<br>Mark | School<br>vs<br>District | School<br>vs<br>Province | Final<br>Mark | School<br>vs<br>District | School<br>vs<br>Province |
| Average Score           |                |                          |                          |                        |                          |                          |               |                          |                          |
| School<br>District      | 66.2           | q                        | q                        |                        |                          |                          | 66.2          | q                        | q                        |
| Province                | 62.9           | Ч                        | Ч                        |                        |                          |                          | 62.9          | Ч                        | Ч                        |
| Percent of Passes       |                |                          |                          |                        |                          |                          |               |                          |                          |
| School                  |                |                          |                          |                        |                          |                          |               |                          |                          |
| District                | 95.6           | р                        | р                        |                        |                          |                          | 95.6          | р                        | р                        |
| Province                | 88.9           |                          |                          |                        |                          |                          | 88.9          |                          |                          |

\* Data from the High School Certification System. The results from supplementary courses are not reflected in these results. All students obtaining a score of 48 or 49 on the final mark, were adjusted to 50 and are reflected in the Final Mark column.