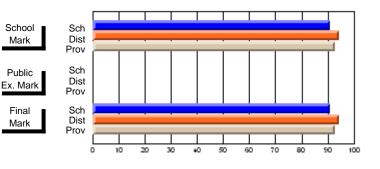

## **Subject: Mathematics**

| Course: MATHEMATICS 1204       |                |                          |                          |                        |                          |                          |                     |                          |                          |
|--------------------------------|----------------|--------------------------|--------------------------|------------------------|--------------------------|--------------------------|---------------------|--------------------------|--------------------------|
| # students in course: 34       | School<br>Mark | School<br>vs<br>District | School<br>vs<br>Province | Public<br>Exam<br>Mark | School<br>vs<br>District | School<br>vs<br>Province | Final<br>Mark       | School<br>vs<br>District | School<br>vs<br>Province |
| <u>Average Score</u><br>School | 79.2           |                          |                          |                        |                          |                          | 70.2                |                          |                          |
| District                       | 65.8           | р                        | р                        |                        |                          |                          | <b>79.2</b><br>65.8 | р                        | р                        |
| Province                       | 65.0           | i.                       | F                        |                        |                          |                          | 65.0                | -                        | F                        |
| Percent of Passes              |                |                          |                          |                        |                          |                          |                     |                          |                          |
| School                         | 100.0          |                          |                          |                        |                          |                          | 100.0               |                          |                          |
| District                       | 87.2           | р                        | р                        |                        |                          |                          | 87.2                | р                        | р                        |
| Province                       | 85.8           |                          |                          |                        |                          |                          | 85.8                |                          |                          |

School

Mark

Public

Final

Mark

# Average Scores

# Percent Passes

\* Data from the High School Certification System. The results from supplementary courses are not reflected in these results. All students obtaining a score of 48 or 49 on the final mark, were adjusted to 50 and are reflected in the Final Mark column.