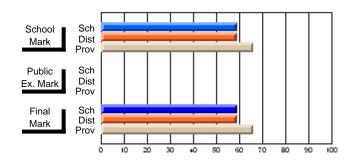

#### #062 - G.C. Rowe Junior High, Corner Brook

# Subject: Art

| Course: ART & DESIGN 2200      |                |                          |                          |   |                        |                          | School data<br>withheld for |               |                          |                          |
|--------------------------------|----------------|--------------------------|--------------------------|---|------------------------|--------------------------|-----------------------------|---------------|--------------------------|--------------------------|
| # students in course: 1        | School<br>Mark | School<br>vs<br>District | School<br>vs<br>Province |   | Public<br>Exam<br>Mark | School<br>vs<br>District | School<br>vs<br>Province    | Final<br>Mark | School<br>vs<br>District | School<br>vs<br>Province |
| <u>Average Score</u><br>School |                |                          |                          | _ |                        |                          |                             |               |                          |                          |
| District                       | 74.8           | q                        | q                        |   |                        |                          |                             | 74.8          | q                        | q                        |
| Province                       | 72.9           | Ч                        | Ч                        |   |                        |                          |                             | 72.9          | Ч                        | Ч                        |
| Percent of Passes              |                |                          |                          |   |                        |                          |                             |               |                          |                          |
| School                         |                |                          |                          |   |                        |                          |                             |               |                          |                          |
| District                       | 95.8           | р                        | р                        |   |                        |                          |                             | 95.8          | р                        | р                        |
| Province                       | 92.9           |                          |                          |   |                        |                          |                             | 92.9          |                          |                          |

\* Data from the High School Certification System. The results from supplementary courses are not reflected in these results. All students obtaining a score of 48 or 49 on the final mark, were adjusted to 50 and are reflected in the Final Mark column.