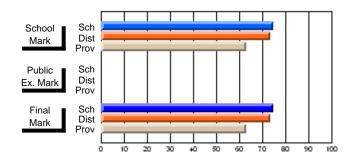

#### Subject: Art

| # students in course: 35 | School | School<br>vs | School<br>vs | Public<br>Exam | School<br>vs | School<br>vs | Final | School<br>vs | School<br>vs |
|--------------------------|--------|--------------|--------------|----------------|--------------|--------------|-------|--------------|--------------|
| Average Score            | Mark   | District     | Province     | Mark           | District     | Province     | Mark  | District     | Province     |
| School                   | 63.1   |              |              |                |              |              | 63.1  |              |              |
| District                 | 73.1   | q            | q            |                |              |              | 73.1  | q            | q            |
| Province                 | 71.4   |              |              |                |              |              | 71.4  |              |              |
| Percent of Passes        |        |              |              |                |              |              |       |              |              |
| School                   | 88.6   |              |              |                |              |              | 88.6  |              |              |
| District                 | 94.4   | q            | q            |                |              |              | 94.4  | q            | q            |
| Province                 | 92.3   |              |              |                |              |              | 92.2  |              |              |

Average Scores

## Percent Passes

\* Data from the High School Certification System. The results from supplementary courses are not reflected in these results. All students obtaining a score of 48 or 49 on the final mark, were adjusted to 50 and are reflected in the Final Mark column.