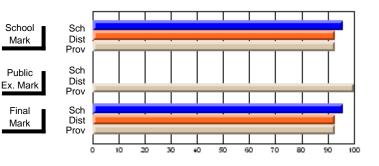

#### Subject: Art

| # students in course: 35 | School | School<br>vs | School<br>vs | Public<br>Exam | School<br>vs | School<br>vs | Final | School<br>vs | School<br>vs |
|--------------------------|--------|--------------|--------------|----------------|--------------|--------------|-------|--------------|--------------|
| Average Score            | Mark   | District     | Province     | Mark           | District     | Province     | Mark  | District     | Province     |
| School                   | 63.1   |              |              |                |              |              | 63.1  |              |              |
| District                 | 73.1   | q            | q            |                |              |              | 73.1  | q            | q            |
| Province                 | 71.4   |              |              |                |              |              | 71.4  |              |              |
| Percent of Passes        |        |              |              |                |              |              |       |              |              |
| School                   | 88.6   |              |              |                |              |              | 88.6  |              |              |
| District                 | 94.4   | q            | q            |                |              |              | 94.4  | q            | q            |
| Province                 | 92.3   |              |              |                |              |              | 92.2  |              |              |

Average Scores

## Percent Passes

\* Data from the High School Certification System. The results from supplementary courses are not reflected in these results. All students obtaining a score of 48 or 49 on the final mark, were adjusted to 50 and are reflected in the Final Mark column.