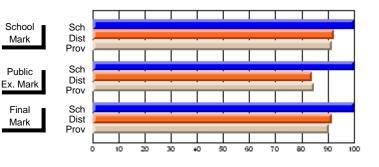

# Subject: Art

| Course: ART & DESIGN 2200      |                |                          |                          |   |                        |                          | School data<br>withheld for |               |                          |                          |
|--------------------------------|----------------|--------------------------|--------------------------|---|------------------------|--------------------------|-----------------------------|---------------|--------------------------|--------------------------|
| # students in course: 1        | School<br>Mark | School<br>vs<br>District | School<br>vs<br>Province |   | Public<br>Exam<br>Mark | School<br>vs<br>District | School<br>vs<br>Province    | Final<br>Mark | School<br>vs<br>District | School<br>vs<br>Province |
| <u>Average Score</u><br>School |                |                          |                          | _ |                        |                          |                             |               |                          |                          |
| District                       | 74.8           | q                        | q                        |   |                        |                          |                             | 74.8          | q                        | q                        |
| Province                       | 72.9           | Ч                        | Ч                        |   |                        |                          |                             | 72.9          | Ч                        | Ч                        |
| Percent of Passes              |                |                          |                          |   |                        |                          |                             |               |                          |                          |
| School                         |                |                          |                          |   |                        |                          |                             |               |                          |                          |
| District                       | 95.8           | р                        | р                        |   |                        |                          |                             | 95.8          | р                        | р                        |
| Province                       | 92.9           |                          |                          |   |                        |                          |                             | 92.9          |                          |                          |