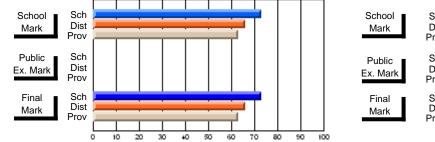

#### Subject: Art

| # students in course: 35 | School | School<br>vs | School<br>vs | Public<br>Exam | School<br>vs | School<br>vs | Final | School<br>vs | School<br>vs |
|--------------------------|--------|--------------|--------------|----------------|--------------|--------------|-------|--------------|--------------|
| Average Score            | Mark   | District     | Province     | Mark           | District     | Province     | Mark  | District     | Province     |
| School                   | 63.1   |              |              |                |              |              | 63.1  |              |              |
| District                 | 73.1   | q            | q            |                |              |              | 73.1  | q            | q            |
| Province                 | 71.4   |              |              |                |              |              | 71.4  |              |              |
| Percent of Passes        |        |              |              |                |              |              |       |              |              |
| School                   | 88.6   |              |              |                |              |              | 88.6  |              |              |
| District                 | 94.4   | q            | q            |                |              |              | 94.4  | q            | q            |
| Province                 | 92.3   |              |              |                |              |              | 92.2  |              |              |

Average Scores

## Percent Passes

\* Data from the High School Certification System. The results from supplementary courses are not reflected in these results. All students obtaining a score of 48 or 49 on the final mark, were adjusted to 50 and are reflected in the Final Mark column.