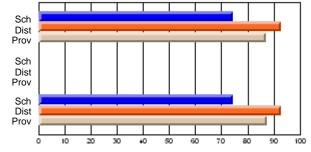

#### Subject: Art

| # students in course: 35 | School | School<br>vs | School<br>vs | Public<br>Exam | School<br>vs | School<br>vs | Final | School<br>vs | School<br>vs |
|--------------------------|--------|--------------|--------------|----------------|--------------|--------------|-------|--------------|--------------|
| Average Score            | Mark   | District     | Province     | Mark           | District     | Province     | Mark  | District     | Province     |
| School                   | 63.1   |              |              |                |              |              | 63.1  |              |              |
| District                 | 73.1   | q            | q            |                |              |              | 73.1  | q            | q            |
| Province                 | 71.4   |              |              |                |              |              | 71.4  |              |              |
| Percent of Passes        |        |              |              |                |              |              |       |              |              |
| School                   | 88.6   |              |              |                |              |              | 88.6  |              |              |
| District                 | 94.4   | q            | q            |                |              |              | 94.4  | q            | q            |
| Province                 | 92.3   |              |              |                |              |              | 92.2  |              |              |