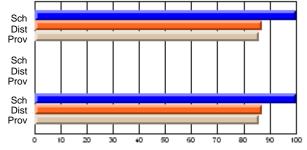

# Subject: Technology Education

| Course: KEYBOARDING/WORD  | PROCESSING     | 1101                     |                          |   |                        |                          |                          |               |                          |                          |
|---------------------------|----------------|--------------------------|--------------------------|---|------------------------|--------------------------|--------------------------|---------------|--------------------------|--------------------------|
| # students in course: 130 | School<br>Mark | School<br>vs<br>District | School<br>vs<br>Province |   | Public<br>Exam<br>Mark | School<br>vs<br>District | School<br>vs<br>Province | Final<br>Mark | School<br>vs<br>District | School<br>vs<br>Province |
| Average Score             |                |                          |                          | - |                        |                          |                          |               |                          |                          |
| School                    | 72.2           |                          |                          |   |                        |                          |                          | 72.2          |                          |                          |
| District                  | 74.1           | q                        | q                        |   |                        |                          |                          | 74.1          | q                        | q                        |
| Province                  | 76.5           |                          |                          |   |                        |                          |                          | 76.5          |                          |                          |
| Percent of Passes         |                |                          |                          |   |                        |                          |                          |               |                          |                          |
| School                    | 100.0          |                          |                          |   |                        |                          |                          | 100.0         |                          |                          |
| District                  | 95.9           | р                        | р                        |   |                        |                          |                          | 96.0          | р                        | р                        |
| Province                  | 94.8           |                          |                          |   |                        |                          |                          | 94.8          |                          |                          |

# Average Scores

## Percent Passes

\* Data from the High School Certification System. The results from supplementary courses are not reflected in these results. All students obtaining a score of 48 or 49 on the final mark, were adjusted to 50 and are reflected in the Final Mark column.