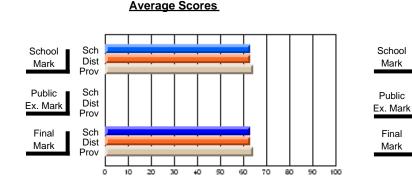

#### Subject: Family Studies

| Course: FOODS 1100             |                |                          |                          |   |                        |                          |                          |              |    |                          |
|--------------------------------|----------------|--------------------------|--------------------------|---|------------------------|--------------------------|--------------------------|--------------|----|--------------------------|
| # students in course: 107      | School<br>Mark | School<br>vs<br>District | School<br>vs<br>Province |   | Public<br>Exam<br>Mark | School<br>vs<br>District | School<br>vs<br>Province | Fina<br>Marl | v5 | School<br>vs<br>Province |
| <u>Average Score</u><br>School | 74.9           |                          |                          | ŀ |                        |                          |                          | 74.9         |    |                          |
| District                       | 74.9           | q                        | р                        |   |                        |                          |                          | 74.9         |    | р                        |
| Province                       | 73.7           |                          |                          |   |                        |                          |                          | 73.6         |    |                          |
| Percent of Passes              |                |                          |                          |   |                        |                          |                          |              |    |                          |
| School                         | 93.5           |                          |                          |   |                        |                          |                          | 93.5         |    |                          |
| District                       | 97.5           | q                        | q                        |   |                        |                          |                          | 97.5         | q  | q                        |
| Province                       | 94.3           |                          |                          |   |                        |                          |                          | 94.3         |    |                          |

# Average Scores

#### Sch School Sch School Dist Dist Mark Mark Prov Prov Public Sch Sch Public Dist Ex. Mark Dist Ex. Mark Prov Prov Sch Final Sch Final Dist Dist Mark Mark Prov Prov 20 60 70 80 90 100 n 30 50

\* Data from the High School Certification System. The results from supplementary courses are not reflected in these results. All students obtaining a score of 48 or 49 on the final mark, were adjusted to 50 and are reflected in the Final Mark column.