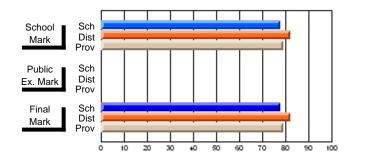

#### Subject: Art

| # students in course: 35 | School | School<br>vs | School<br>vs | Public<br>Exam | School<br>vs | School<br>vs | Final | School<br>vs | School<br>vs |
|--------------------------|--------|--------------|--------------|----------------|--------------|--------------|-------|--------------|--------------|
| Average Score            | Mark   | District     | Province     | Mark           | District     | Province     | Mark  | District     | Province     |
| School                   | 63.1   |              |              |                |              |              | 63.1  |              |              |
| District                 | 73.1   | q            | q            |                |              |              | 73.1  | q            | q            |
| Province                 | 71.4   |              |              |                |              |              | 71.4  |              |              |
| Percent of Passes        |        |              |              |                |              |              |       |              |              |
| School                   | 88.6   |              |              |                |              |              | 88.6  |              |              |
| District                 | 94.4   | q            | q            |                |              |              | 94.4  | q            | q            |
| Province                 | 92.3   |              |              |                |              |              | 92.2  |              |              |

Average Scores

## Percent Passes

\* Data from the High School Certification System. The results from supplementary courses are not reflected in these results. All students obtaining a score of 48 or 49 on the final mark, were adjusted to 50 and are reflected in the Final Mark column.