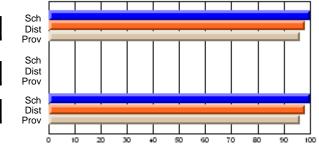

#### #063 - Herdman Collegiate, Corner Brook Grades: 10-12 Course: ADVANCED WRITING 3103 # students in course: 19 Public School School School School School School School Exam Final vs vs vs vs vs vs Mark Mark Mark District Province District District Province Province Average Score School 92.1 92.1 District 86.3 86.3 р р р р Province 77.9 77.9 Percent of Passes School 100.0 100.0 District 100.0 100.0 р р р р Province 94.2 94.2

# Percent Passes

\* Data from the High School Certification System. The results from supplementary courses are not reflected in these results. All students obtaining a score of 48 or 49 on the final mark, were adjusted to 50 and are reflected in the Final Mark column.