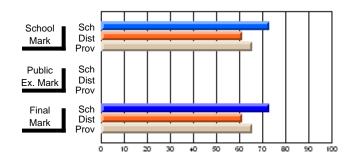

## **Subject: Mathematics**

| Course: MATHEMATICS 1204       |                |                          |                          |                        |                          |                          |                     |                          |                          |
|--------------------------------|----------------|--------------------------|--------------------------|------------------------|--------------------------|--------------------------|---------------------|--------------------------|--------------------------|
| # students in course: 34       | School<br>Mark | School<br>vs<br>District | School<br>vs<br>Province | Public<br>Exam<br>Mark | School<br>vs<br>District | School<br>vs<br>Province | Final<br>Mark       | School<br>vs<br>District | School<br>vs<br>Province |
| <u>Average Score</u><br>School | 79.2           |                          |                          |                        |                          |                          | 70.2                |                          |                          |
| District                       | 65.8           | р                        | р                        |                        |                          |                          | <b>79.2</b><br>65.8 | р                        | р                        |
| Province                       | 65.0           | i.                       | F                        |                        |                          |                          | 65.0                | -                        | F                        |
| Percent of Passes              |                |                          |                          |                        |                          |                          |                     |                          |                          |
| School                         | 100.0          |                          |                          |                        |                          |                          | 100.0               |                          |                          |
| District                       | 87.2           | р                        | р                        |                        |                          |                          | 87.2                | р                        | р                        |
| Province                       | 85.8           |                          |                          |                        |                          |                          | 85.8                |                          |                          |

# Percent Passes

\* Data from the High School Certification System. The results from supplementary courses are not reflected in these results. All students obtaining a score of 48 or 49 on the final mark, were adjusted to 50 and are reflected in the Final Mark column.