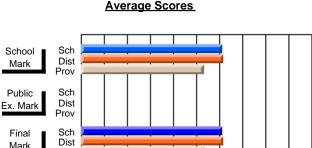

#### Subject: Art

| # students in course: 35 | School | School<br>vs | School<br>vs | Public<br>Exam | School<br>vs | School<br>vs | Final | School<br>vs | School<br>vs |
|--------------------------|--------|--------------|--------------|----------------|--------------|--------------|-------|--------------|--------------|
| Average Score            | Mark   | District     | Province     | Mark           | District     | Province     | Mark  | District     | Province     |
| School                   | 63.1   |              |              |                |              |              | 63.1  |              |              |
| District                 | 73.1   | q            | q            |                |              |              | 73.1  | q            | q            |
| Province                 | 71.4   |              |              |                |              |              | 71.4  |              |              |
| Percent of Passes        |        |              |              |                |              |              |       |              |              |
| School                   | 88.6   |              |              |                |              |              | 88.6  |              |              |
| District                 | 94.4   | q            | q            |                |              |              | 94.4  | q            | q            |
| Province                 | 92.3   |              |              |                |              |              | 92.2  |              |              |

Average Scores

## Percent Passes

\* Data from the High School Certification System. The results from supplementary courses are not reflected in these results. All students obtaining a score of 48 or 49 on the final mark, were adjusted to 50 and are reflected in the Final Mark column.