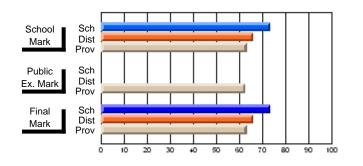

#### Subject: Art

| # students in course: 35 | School | School<br>vs | School<br>vs | Public<br>Exam | School<br>vs | School<br>vs | Final | School<br>vs | School<br>vs |
|--------------------------|--------|--------------|--------------|----------------|--------------|--------------|-------|--------------|--------------|
| Average Score            | Mark   | District     | Province     | Mark           | District     | Province     | Mark  | District     | Province     |
| School                   | 63.1   |              |              |                |              |              | 63.1  |              |              |
| District                 | 73.1   | q            | q            |                |              |              | 73.1  | q            | q            |
| Province                 | 71.4   |              |              |                |              |              | 71.4  |              |              |
| Percent of Passes        |        |              |              |                |              |              |       |              |              |
| School                   | 88.6   |              |              |                |              |              | 88.6  |              |              |
| District                 | 94.4   | q            | q            |                |              |              | 94.4  | q            | q            |
| Province                 | 92.3   |              |              |                |              |              | 92.2  |              |              |

Average Scores

## Percent Passes

\* Data from the High School Certification System. The results from supplementary courses are not reflected in these results. All students obtaining a score of 48 or 49 on the final mark, were adjusted to 50 and are reflected in the Final Mark column.