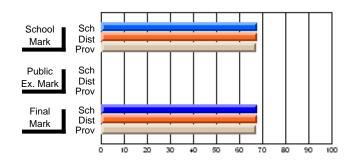

# Subject: Art

| Course: ART & DESIGN 2200      |                |                          |                          |   |                        |                          | School data<br>withheld for |               |                          |                          |
|--------------------------------|----------------|--------------------------|--------------------------|---|------------------------|--------------------------|-----------------------------|---------------|--------------------------|--------------------------|
| # students in course: 1        | School<br>Mark | School<br>vs<br>District | School<br>vs<br>Province |   | Public<br>Exam<br>Mark | School<br>vs<br>District | School<br>vs<br>Province    | Final<br>Mark | School<br>vs<br>District | School<br>vs<br>Province |
| <u>Average Score</u><br>School |                |                          |                          | _ |                        |                          |                             |               |                          |                          |
| District                       | 74.8           | q                        | q                        |   |                        |                          |                             | 74.8          | q                        | q                        |
| Province                       | 72.9           | Ч                        | Ч                        |   |                        |                          |                             | 72.9          | Ч                        | Ч                        |
| Percent of Passes              |                |                          |                          |   |                        |                          |                             |               |                          |                          |
| School                         |                |                          |                          |   |                        |                          |                             |               |                          |                          |
| District                       | 95.8           | р                        | р                        |   |                        |                          |                             | 95.8          | р                        | р                        |
| Province                       | 92.9           |                          |                          |   |                        |                          |                             | 92.9          |                          |                          |

\* Data from the High School Certification System. The results from supplementary courses are not reflected in these results. All students obtaining a score of 48 or 49 on the final mark, were adjusted to 50 and are reflected in the Final Mark column.