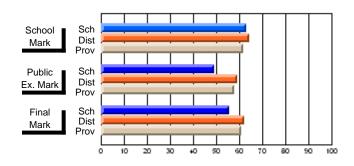

# Subject: Art

| Course: ART & DESIGN 2200      |                |                          |                          |   |                        |                          | School data<br>withheld for |               |                          |                          |
|--------------------------------|----------------|--------------------------|--------------------------|---|------------------------|--------------------------|-----------------------------|---------------|--------------------------|--------------------------|
| # students in course: 1        | School<br>Mark | School<br>vs<br>District | School<br>vs<br>Province |   | Public<br>Exam<br>Mark | School<br>vs<br>District | School<br>vs<br>Province    | Final<br>Mark | School<br>vs<br>District | School<br>vs<br>Province |
| <u>Average Score</u><br>School |                |                          |                          | _ |                        |                          |                             |               |                          |                          |
| District                       | 74.8           | q                        | q                        |   |                        |                          |                             | 74.8          | q                        | q                        |
| Province                       | 72.9           | Ч                        | Ч                        |   |                        |                          |                             | 72.9          | Ч                        | Ч                        |
| Percent of Passes              |                |                          |                          |   |                        |                          |                             |               |                          |                          |
| School                         |                |                          |                          |   |                        |                          |                             |               |                          |                          |
| District                       | 95.8           | р                        | р                        |   |                        |                          |                             | 95.8          | р                        | р                        |
| Province                       | 92.9           |                          |                          |   |                        |                          |                             | 92.9          |                          |                          |

\* Data from the High School Certification System. The results from supplementary courses are not reflected in these results. All students obtaining a score of 48 or 49 on the final mark, were adjusted to 50 and are reflected in the Final Mark column.