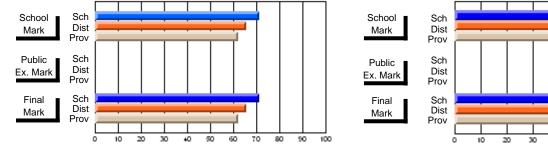

## **Subject: Mathematics**

| Course: MATHEMATICS 1204       |                |                          |                          |                        |                          |                          |                     |                          |                          |
|--------------------------------|----------------|--------------------------|--------------------------|------------------------|--------------------------|--------------------------|---------------------|--------------------------|--------------------------|
| # students in course: 34       | School<br>Mark | School<br>vs<br>District | School<br>vs<br>Province | Public<br>Exam<br>Mark | School<br>vs<br>District | School<br>vs<br>Province | Final<br>Mark       | School<br>vs<br>District | School<br>vs<br>Province |
| <u>Average Score</u><br>School | 79.2           |                          |                          |                        |                          |                          | 70.2                |                          |                          |
| District                       | 65.8           | р                        | р                        |                        |                          |                          | <b>79.2</b><br>65.8 | р                        | р                        |
| Province                       | 65.0           | i.                       | F                        |                        |                          |                          | 65.0                | -                        | F                        |
| Percent of Passes              |                |                          |                          |                        |                          |                          |                     |                          |                          |
| School                         | 100.0          |                          |                          |                        |                          |                          | 100.0               |                          |                          |
| District                       | 87.2           | р                        | р                        |                        |                          |                          | 87.2                | р                        | р                        |
| Province                       | 85.8           |                          |                          |                        |                          |                          | 85.8                |                          |                          |

School

Mark

Public

Final

Mark

# Average Scores

# Percent Passes

\* Data from the High School Certification System. The results from supplementary courses are not reflected in these results. All students obtaining a score of 48 or 49 on the final mark, were adjusted to 50 and are reflected in the Final Mark column.