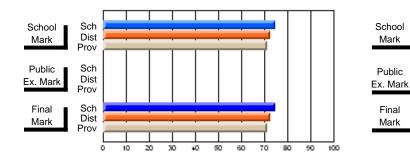

#### Subject: Art

| # students in course: 35 | School | School<br>vs | School<br>vs | Public<br>Exam | School<br>vs | School<br>vs | Final | School<br>vs | School<br>vs |
|--------------------------|--------|--------------|--------------|----------------|--------------|--------------|-------|--------------|--------------|
| Average Score            | Mark   | District     | Province     | Mark           | District     | Province     | Mark  | District     | Province     |
| School                   | 63.1   |              |              |                |              |              | 63.1  |              |              |
| District                 | 73.1   | q            | q            |                |              |              | 73.1  | q            | q            |
| Province                 | 71.4   |              |              |                |              |              | 71.4  |              |              |
| Percent of Passes        |        |              |              |                |              |              |       |              |              |
| School                   | 88.6   |              |              |                |              |              | 88.6  |              |              |
| District                 | 94.4   | q            | q            |                |              |              | 94.4  | q            | q            |
| Province                 | 92.3   |              |              |                |              |              | 92.2  |              |              |