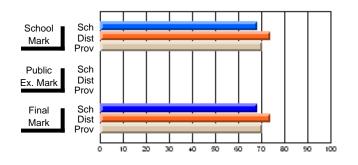

#### Subject: Enterprise Education

| Course: CONSUMER STUDIES | 1202           |                          |                          |                  |       |    |               |                          |                          |
|--------------------------|----------------|--------------------------|--------------------------|------------------|-------|----|---------------|--------------------------|--------------------------|
| # students in course: 56 | School<br>Mark | School<br>vs<br>District | School<br>vs<br>Province | Puk<br>Exa<br>Ma | im vs | VS | Final<br>Mark | School<br>vs<br>District | School<br>vs<br>Province |
| Average Score            |                |                          |                          |                  |       |    |               |                          |                          |
| School                   | 74.7           |                          |                          |                  |       |    | 74.7          |                          |                          |
| District                 | 70.3           | р                        | р                        |                  |       |    | 70.3          | р                        | р                        |
| Province                 | 65.6           |                          |                          |                  |       |    | 65.6          |                          |                          |
| Percent of Passes        |                |                          |                          |                  |       |    |               |                          |                          |
| School                   | 100.0          |                          |                          |                  |       |    | 100.0         |                          |                          |
| District                 | 95.1           | р                        | р                        |                  |       |    | 95.2          | р                        | р                        |
| Province                 | 88.2           |                          |                          |                  |       |    | 88.3          |                          |                          |

# Average Scores

## Percent Passes

\* Data from the High School Certification System. The results from supplementary courses are not reflected in these results. All students obtaining a score of 48 or 49 on the final mark, were adjusted to 50 and are reflected in the Final Mark column.