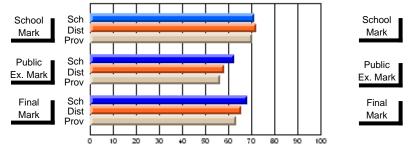

## **Subject: Mathematics**

| Course: MATHEMATICS 1204       |                |                          |                          |                        |                          |                          |                     |                          |                          |
|--------------------------------|----------------|--------------------------|--------------------------|------------------------|--------------------------|--------------------------|---------------------|--------------------------|--------------------------|
| # students in course: 34       | School<br>Mark | School<br>vs<br>District | School<br>vs<br>Province | Public<br>Exam<br>Mark | School<br>vs<br>District | School<br>vs<br>Province | Final<br>Mark       | School<br>vs<br>District | School<br>vs<br>Province |
| <u>Average Score</u><br>School | 79.2           |                          |                          |                        |                          |                          | 70.2                |                          |                          |
| District                       | 65.8           | р                        | р                        |                        |                          |                          | <b>79.2</b><br>65.8 | р                        | р                        |
| Province                       | 65.0           | i.                       | F                        |                        |                          |                          | 65.0                | -                        | F                        |
| Percent of Passes              |                |                          |                          |                        |                          |                          |                     |                          |                          |
| School                         | 100.0          |                          |                          |                        |                          |                          | 100.0               |                          |                          |
| District                       | 87.2           | р                        | р                        |                        |                          |                          | 87.2                | р                        | р                        |
| Province                       | 85.8           |                          |                          |                        |                          |                          | 85.8                |                          |                          |

School

Mark

Public

Final

Mark

# Average Scores

# Percent Passes

\* Data from the High School Certification System. The results from supplementary courses are not reflected in these results. All students obtaining a score of 48 or 49 on the final mark, were adjusted to 50 and are reflected in the Final Mark column.