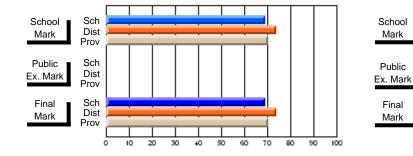

# Subject: Art

| Course: ART & DESIGN 2200      |                |                          |                          |   |                        |                          | School data<br>withheld for |               |                          |                          |
|--------------------------------|----------------|--------------------------|--------------------------|---|------------------------|--------------------------|-----------------------------|---------------|--------------------------|--------------------------|
| # students in course: 1        | School<br>Mark | School<br>vs<br>District | School<br>vs<br>Province |   | Public<br>Exam<br>Mark | School<br>vs<br>District | School<br>vs<br>Province    | Final<br>Mark | School<br>vs<br>District | School<br>vs<br>Province |
| <u>Average Score</u><br>School |                |                          |                          | _ |                        |                          |                             |               |                          |                          |
| District                       | 74.8           | q                        | q                        |   |                        |                          |                             | 74.8          | q                        | q                        |
| Province                       | 72.9           | Ч                        | Ч                        |   |                        |                          |                             | 72.9          | Ч                        | Ч                        |
| Percent of Passes              |                |                          |                          |   |                        |                          |                             |               |                          |                          |
| School                         |                |                          |                          |   |                        |                          |                             |               |                          |                          |
| District                       | 95.8           | р                        | р                        |   |                        |                          |                             | 95.8          | р                        | р                        |
| Province                       | 92.9           |                          |                          |   |                        |                          |                             | 92.9          |                          |                          |