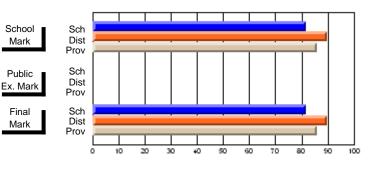

#### Subject: Enterprise Education

| Course: CONSUMER STUDIES | 1202           |                          |                          |                  |       |    |               |                          |                          |
|--------------------------|----------------|--------------------------|--------------------------|------------------|-------|----|---------------|--------------------------|--------------------------|
| # students in course: 56 | School<br>Mark | School<br>vs<br>District | School<br>vs<br>Province | Puk<br>Exa<br>Ma | im vs | VS | Final<br>Mark | School<br>vs<br>District | School<br>vs<br>Province |
| Average Score            |                |                          |                          |                  |       |    |               |                          |                          |
| School                   | 74.7           |                          |                          |                  |       |    | 74.7          |                          |                          |
| District                 | 70.3           | р                        | р                        |                  |       |    | 70.3          | р                        | р                        |
| Province                 | 65.6           |                          |                          |                  |       |    | 65.6          |                          |                          |
| Percent of Passes        |                |                          |                          |                  |       |    |               |                          |                          |
| School                   | 100.0          |                          |                          |                  |       |    | 100.0         |                          |                          |
| District                 | 95.1           | р                        | р                        |                  |       |    | 95.2          | р                        | р                        |
| Province                 | 88.2           |                          |                          |                  |       |    | 88.3          |                          |                          |