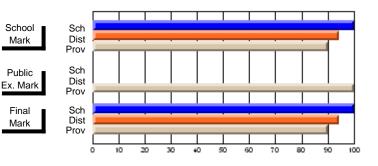

Modification Time: 10:15:43AM

Modification Date: 3/1/2006 Source: Evaluation & Research

| Course: ART & DESIGN 2200      |                |                          |                          |                        |                          |                          |               |                          |                          |
|--------------------------------|----------------|--------------------------|--------------------------|------------------------|--------------------------|--------------------------|---------------|--------------------------|--------------------------|
| # students in course: 45       | School<br>Mark | School<br>vs<br>District | School<br>vs<br>Province | Public<br>Exam<br>Mark | School<br>vs<br>District | School<br>vs<br>Province | Final<br>Mark | School<br>vs<br>District | School<br>vs<br>Province |
| <u>Average Score</u><br>School | 77.0           |                          |                          |                        |                          |                          | 77.0          |                          |                          |
| District                       | 74.8           | р                        | р                        |                        |                          |                          | 74.8          | р                        | р                        |
| Province                       | 72.9           | F                        | Р                        |                        |                          |                          | 72.9          | Р                        | Р                        |
| Percent of Passes              |                |                          |                          |                        |                          |                          |               |                          |                          |
| School                         | 100.0          |                          |                          |                        |                          |                          | 100.0         |                          |                          |
| District                       | 95.8           | р                        | р                        |                        |                          |                          | 95.8          | р                        | р                        |
| Province                       | 92.9           |                          |                          |                        |                          |                          | 92.9          |                          |                          |

### Percent Passes

Grades: 10-12

\* Data from the High School Certification System. The results from supplementary courses are not reflected in these results. All students obtaining a score of 48 or 49 on the final mark, were adjusted to 50 and are reflected in the Final Mark column.