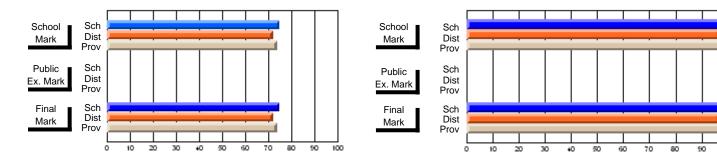

# Subject: Art

| Course: ART & DESIGN 2200      |                |                          |                          |   |                        |                          | School data<br>withheld for |               |                          |                          |
|--------------------------------|----------------|--------------------------|--------------------------|---|------------------------|--------------------------|-----------------------------|---------------|--------------------------|--------------------------|
| # students in course: 1        | School<br>Mark | School<br>vs<br>District | School<br>vs<br>Province |   | Public<br>Exam<br>Mark | School<br>vs<br>District | School<br>vs<br>Province    | Final<br>Mark | School<br>vs<br>District | School<br>vs<br>Province |
| <u>Average Score</u><br>School |                |                          |                          | _ |                        |                          |                             |               |                          |                          |
| District                       | 74.8           | q                        | q                        |   |                        |                          |                             | 74.8          | q                        | q                        |
| Province                       | 72.9           | Ч                        | Ч                        |   |                        |                          |                             | 72.9          | Ч                        | Ч                        |
| Percent of Passes              |                |                          |                          |   |                        |                          |                             |               |                          |                          |
| School                         |                |                          |                          |   |                        |                          |                             |               |                          |                          |
| District                       | 95.8           | р                        | р                        |   |                        |                          |                             | 95.8          | р                        | р                        |
| Province                       | 92.9           |                          |                          |   |                        |                          |                             | 92.9          |                          |                          |

\* Data from the High School Certification System. The results from supplementary courses are not reflected in these results. All students obtaining a score of 48 or 49 on the final mark, were adjusted to 50 and are reflected in the Final Mark column.