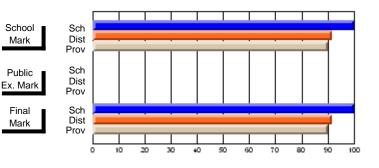

#### Subject: Enterprise Education

| Course: CONSUMER STUDIES | 1202           |                          |                          |                  |       |    |               |                          |                          |
|--------------------------|----------------|--------------------------|--------------------------|------------------|-------|----|---------------|--------------------------|--------------------------|
| # students in course: 56 | School<br>Mark | School<br>vs<br>District | School<br>vs<br>Province | Puk<br>Exa<br>Ma | im vs | VS | Final<br>Mark | School<br>vs<br>District | School<br>vs<br>Province |
| Average Score            |                |                          |                          |                  |       |    |               |                          |                          |
| School                   | 74.7           |                          |                          |                  |       |    | 74.7          |                          |                          |
| District                 | 70.3           | р                        | р                        |                  |       |    | 70.3          | р                        | р                        |
| Province                 | 65.6           |                          |                          |                  |       |    | 65.6          |                          |                          |
| Percent of Passes        |                |                          |                          |                  |       |    |               |                          |                          |
| School                   | 100.0          |                          |                          |                  |       |    | 100.0         |                          |                          |
| District                 | 95.1           | р                        | р                        |                  |       |    | 95.2          | р                        | р                        |
| Province                 | 88.2           |                          |                          |                  |       |    | 88.3          |                          |                          |

# Average Scores

## Percent Passes

\* Data from the High School Certification System. The results from supplementary courses are not reflected in these results. All students obtaining a score of 48 or 49 on the final mark, were adjusted to 50 and are reflected in the Final Mark column.