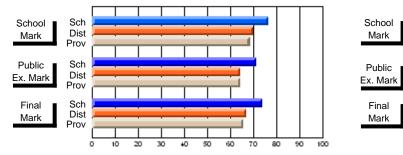

# Subject: Technology Education

| Course: KEYBOARDING/WORD  | PROCESSING     | 1101                     |                          |   |                        |                          |                          |               |                          |                          |
|---------------------------|----------------|--------------------------|--------------------------|---|------------------------|--------------------------|--------------------------|---------------|--------------------------|--------------------------|
| # students in course: 130 | School<br>Mark | School<br>vs<br>District | School<br>vs<br>Province |   | Public<br>Exam<br>Mark | School<br>vs<br>District | School<br>vs<br>Province | Final<br>Mark | School<br>vs<br>District | School<br>vs<br>Province |
| Average Score             |                |                          |                          | - |                        |                          |                          |               |                          |                          |
| School                    | 72.2           |                          |                          |   |                        |                          |                          | 72.2          |                          |                          |
| District                  | 74.1           | q                        | q                        |   |                        |                          |                          | 74.1          | q                        | q                        |
| Province                  | 76.5           |                          |                          |   |                        |                          |                          | 76.5          |                          |                          |
| Percent of Passes         |                |                          |                          |   |                        |                          |                          |               |                          |                          |
| School                    | 100.0          |                          |                          |   |                        |                          |                          | 100.0         |                          |                          |
| District                  | 95.9           | р                        | р                        |   |                        |                          |                          | 96.0          | р                        | р                        |
| Province                  | 94.8           |                          |                          |   |                        |                          |                          | 94.8          |                          |                          |

# Average Scores

## Percent Passes

\* Data from the High School Certification System. The results from supplementary courses are not reflected in these results. All students obtaining a score of 48 or 49 on the final mark, were adjusted to 50 and are reflected in the Final Mark column.