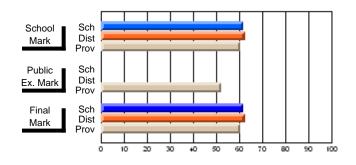

# Subject: English Language

| Course: ENGLISH 1200    |                |                          |                          |                        |                          | School data withheld for |               |                          |                          |
|-------------------------|----------------|--------------------------|--------------------------|------------------------|--------------------------|--------------------------|---------------|--------------------------|--------------------------|
| # students in course: 1 | School<br>Mark | School<br>vs<br>District | School<br>vs<br>Province | Public<br>Exam<br>Mark | School<br>vs<br>District | School<br>vs<br>Province | Final<br>Mark | School<br>vs<br>District | School<br>vs<br>Province |
| Average Score           |                |                          |                          |                        |                          |                          |               |                          |                          |
| School<br>District      | 66.2           | q                        | q                        |                        |                          |                          | 66.2          | q                        | q                        |
| Province                | 62.9           | Ч                        | Ч                        |                        |                          |                          | 62.9          | Ч                        | Ч                        |
| Percent of Passes       |                |                          |                          |                        |                          |                          |               |                          |                          |
| School                  |                |                          |                          |                        |                          |                          |               |                          |                          |
| District                | 95.6           | р                        | р                        |                        |                          |                          | 95.6          | р                        | р                        |
| Province                | 88.9           |                          |                          |                        |                          |                          | 88.9          |                          |                          |

\* Data from the High School Certification System. The results from supplementary courses are not reflected in these results. All students obtaining a score of 48 or 49 on the final mark, were adjusted to 50 and are reflected in the Final Mark column.