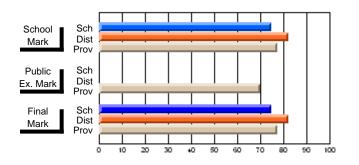

# Subject: English Language

| Course: ENGLISH 1200    |                |                          |                          |                        |                          | School data withheld for |               |                          |                          |
|-------------------------|----------------|--------------------------|--------------------------|------------------------|--------------------------|--------------------------|---------------|--------------------------|--------------------------|
| # students in course: 1 | School<br>Mark | School<br>vs<br>District | School<br>vs<br>Province | Public<br>Exam<br>Mark | School<br>vs<br>District | School<br>vs<br>Province | Final<br>Mark | School<br>vs<br>District | School<br>vs<br>Province |
| Average Score           |                |                          |                          |                        |                          |                          |               |                          |                          |
| School<br>District      | 66.2           | q                        | q                        |                        |                          |                          | 66.2          | q                        | q                        |
| Province                | 62.9           | Ч                        | Ч                        |                        |                          |                          | 62.9          | Ч                        | Ч                        |
| Percent of Passes       |                |                          |                          |                        |                          |                          |               |                          |                          |
| School                  |                |                          |                          |                        |                          |                          |               |                          |                          |
| District                | 95.6           | р                        | р                        |                        |                          |                          | 95.6          | р                        | р                        |
| Province                | 88.9           |                          |                          |                        |                          |                          | 88.9          |                          |                          |