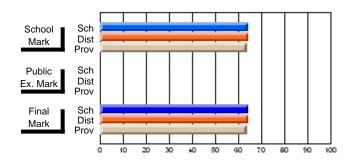

## **Subject: Mathematics**

| Course: MATHEMATICS 1204       |                |                          |                          |                        |                          |                          |                     |                          |                          |
|--------------------------------|----------------|--------------------------|--------------------------|------------------------|--------------------------|--------------------------|---------------------|--------------------------|--------------------------|
| # students in course: 34       | School<br>Mark | School<br>vs<br>District | School<br>vs<br>Province | Public<br>Exam<br>Mark | School<br>vs<br>District | School<br>vs<br>Province | Final<br>Mark       | School<br>vs<br>District | School<br>vs<br>Province |
| <u>Average Score</u><br>School | 79.2           |                          |                          |                        |                          |                          | 70.2                |                          |                          |
| District                       | 65.8           | р                        | р                        |                        |                          |                          | <b>79.2</b><br>65.8 | р                        | р                        |
| Province                       | 65.0           | i.                       | F                        |                        |                          |                          | 65.0                | -                        | F                        |
| Percent of Passes              |                |                          |                          |                        |                          |                          |                     |                          |                          |
| School                         | 100.0          |                          |                          |                        |                          |                          | 100.0               |                          |                          |
| District                       | 87.2           | р                        | р                        |                        |                          |                          | 87.2                | р                        | р                        |
| Province                       | 85.8           |                          |                          |                        |                          |                          | 85.8                |                          |                          |