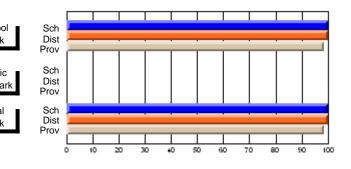

# Subject: Technology Education

| Course: KEYBOARDING/WORD  | PROCESSING     | 1101                     |                          |   |                        |                          |                          |               |                          |                          |
|---------------------------|----------------|--------------------------|--------------------------|---|------------------------|--------------------------|--------------------------|---------------|--------------------------|--------------------------|
| # students in course: 130 | School<br>Mark | School<br>vs<br>District | School<br>vs<br>Province |   | Public<br>Exam<br>Mark | School<br>vs<br>District | School<br>vs<br>Province | Final<br>Mark | School<br>vs<br>District | School<br>vs<br>Province |
| Average Score             |                |                          |                          | - |                        |                          |                          |               |                          |                          |
| School                    | 72.2           |                          |                          |   |                        |                          |                          | 72.2          |                          |                          |
| District                  | 74.1           | q                        | q                        |   |                        |                          |                          | 74.1          | q                        | q                        |
| Province                  | 76.5           |                          |                          |   |                        |                          |                          | 76.5          |                          |                          |
| Percent of Passes         |                |                          |                          |   |                        |                          |                          |               |                          |                          |
| School                    | 100.0          |                          |                          |   |                        |                          |                          | 100.0         |                          |                          |
| District                  | 95.9           | р                        | р                        |   |                        |                          |                          | 96.0          | р                        | р                        |
| Province                  | 94.8           |                          |                          |   |                        |                          |                          | 94.8          |                          |                          |