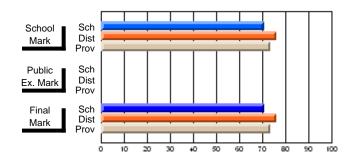

# Subject: Social Studies

| Course: CANADIAN GEOGRAF | PHY 1202       |                          |                          |   |                        |                          | School data<br>withheld for |               |                          |                          |
|--------------------------|----------------|--------------------------|--------------------------|---|------------------------|--------------------------|-----------------------------|---------------|--------------------------|--------------------------|
| # students in course: 1  | School<br>Mark | School<br>vs<br>District | School<br>vs<br>Province |   | Public<br>Exam<br>Mark | School<br>vs<br>District | School<br>vs<br>Province    | Final<br>Mark | School<br>vs<br>District | School<br>vs<br>Province |
| Average Score            |                |                          |                          | - |                        |                          |                             |               |                          |                          |
| School                   | 70.4           |                          |                          |   |                        |                          |                             | 70.4          |                          |                          |
| District                 | 70.1           | q                        | P                        |   |                        |                          |                             | 70.1          | q                        | P                        |
| Province                 | 67.3           |                          |                          |   |                        |                          |                             | 67.3          |                          |                          |
| Percent of Passes        |                |                          |                          |   |                        |                          |                             |               |                          |                          |
| School                   |                |                          |                          |   |                        |                          |                             |               |                          |                          |
| District                 | 92.1           | q                        | q                        |   |                        |                          |                             | 92.1          | q                        | q                        |
| Province                 | 88.9           |                          |                          |   |                        |                          |                             | 88.9          |                          |                          |

\* Data from the High School Certification System. The results from supplementary courses are not reflected in these results. All students obtaining a score of 48 or 49 on the final mark, were adjusted to 50 and are reflected in the Final Mark column.