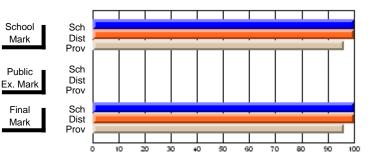

# Subject: Art

| Course: ART & DESIGN 2200      |                |                          |                          |   |                        |                          | School data<br>withheld for |               |                          |                          |
|--------------------------------|----------------|--------------------------|--------------------------|---|------------------------|--------------------------|-----------------------------|---------------|--------------------------|--------------------------|
| # students in course: 1        | School<br>Mark | School<br>vs<br>District | School<br>vs<br>Province |   | Public<br>Exam<br>Mark | School<br>vs<br>District | School<br>vs<br>Province    | Final<br>Mark | School<br>vs<br>District | School<br>vs<br>Province |
| <u>Average Score</u><br>School |                |                          |                          | _ |                        |                          |                             |               |                          |                          |
| District                       | 74.8           | q                        | q                        |   |                        |                          |                             | 74.8          | q                        | q                        |
| Province                       | 72.9           | Ч                        | Ч                        |   |                        |                          |                             | 72.9          | Ч                        | Ч                        |
| Percent of Passes              |                |                          |                          |   |                        |                          |                             |               |                          |                          |
| School                         |                |                          |                          |   |                        |                          |                             |               |                          |                          |
| District                       | 95.8           | р                        | р                        |   |                        |                          |                             | 95.8          | р                        | р                        |
| Province                       | 92.9           |                          |                          |   |                        |                          |                             | 92.9          |                          |                          |

\* Data from the High School Certification System. The results from supplementary courses are not reflected in these results. All students obtaining a score of 48 or 49 on the final mark, were adjusted to 50 and are reflected in the Final Mark column.