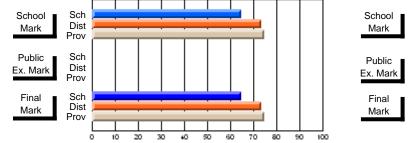

## **Subject: Mathematics**

| Course: MATHEMATICS 1204       |                |                          |                          |                        |                          |                          |                     |                          |                          |
|--------------------------------|----------------|--------------------------|--------------------------|------------------------|--------------------------|--------------------------|---------------------|--------------------------|--------------------------|
| # students in course: 34       | School<br>Mark | School<br>vs<br>District | School<br>vs<br>Province | Public<br>Exam<br>Mark | School<br>vs<br>District | School<br>vs<br>Province | Final<br>Mark       | School<br>vs<br>District | School<br>vs<br>Province |
| <u>Average Score</u><br>School | 79.2           |                          |                          |                        |                          |                          | 70.2                |                          |                          |
| District                       | 65.8           | р                        | р                        |                        |                          |                          | <b>79.2</b><br>65.8 | р                        | р                        |
| Province                       | 65.0           | i.                       | F                        |                        |                          |                          | 65.0                | -                        | F                        |
| Percent of Passes              |                |                          |                          |                        |                          |                          |                     |                          |                          |
| School                         | 100.0          |                          |                          |                        |                          |                          | 100.0               |                          |                          |
| District                       | 87.2           | р                        | р                        |                        |                          |                          | 87.2                | р                        | р                        |
| Province                       | 85.8           |                          |                          |                        |                          |                          | 85.8                |                          |                          |