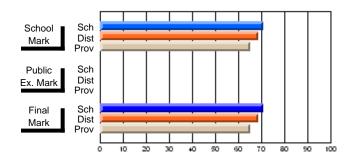

# Subject: Art

| Course: ART & DESIGN 2200      |                |                          |                          |   |                        |                          | School data<br>withheld for |               |                          |                          |
|--------------------------------|----------------|--------------------------|--------------------------|---|------------------------|--------------------------|-----------------------------|---------------|--------------------------|--------------------------|
| # students in course: 1        | School<br>Mark | School<br>vs<br>District | School<br>vs<br>Province |   | Public<br>Exam<br>Mark | School<br>vs<br>District | School<br>vs<br>Province    | Final<br>Mark | School<br>vs<br>District | School<br>vs<br>Province |
| <u>Average Score</u><br>School |                |                          |                          | _ |                        |                          |                             |               |                          |                          |
| District                       | 74.8           | q                        | q                        |   |                        |                          |                             | 74.8          | q                        | q                        |
| Province                       | 72.9           | Ч                        | Ч                        |   |                        |                          |                             | 72.9          | Ч                        | Ч                        |
| Percent of Passes              |                |                          |                          |   |                        |                          |                             |               |                          |                          |
| School                         |                |                          |                          |   |                        |                          |                             |               |                          |                          |
| District                       | 95.8           | р                        | р                        |   |                        |                          |                             | 95.8          | р                        | р                        |
| Province                       | 92.9           |                          |                          |   |                        |                          |                             | 92.9          |                          |                          |