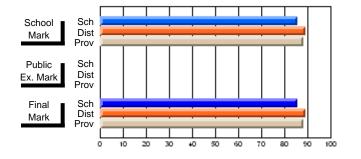

# Subject: Art

| Course: ART & DESIGN 2200      |                |                          |                          |   |                        |                          | School data<br>withheld for |               |                          |                          |
|--------------------------------|----------------|--------------------------|--------------------------|---|------------------------|--------------------------|-----------------------------|---------------|--------------------------|--------------------------|
| # students in course: 1        | School<br>Mark | School<br>vs<br>District | School<br>vs<br>Province |   | Public<br>Exam<br>Mark | School<br>vs<br>District | School<br>vs<br>Province    | Final<br>Mark | School<br>vs<br>District | School<br>vs<br>Province |
| <u>Average Score</u><br>School |                |                          |                          | _ |                        |                          |                             |               |                          |                          |
| District                       | 74.8           | q                        | q                        |   |                        |                          |                             | 74.8          | q                        | q                        |
| Province                       | 72.9           | Ч                        | Ч                        |   |                        |                          |                             | 72.9          | Ч                        | Ч                        |
| Percent of Passes              |                |                          |                          |   |                        |                          |                             |               |                          |                          |
| School                         |                |                          |                          |   |                        |                          |                             |               |                          |                          |
| District                       | 95.8           | р                        | р                        |   |                        |                          |                             | 95.8          | р                        | р                        |
| Province                       | 92.9           |                          |                          |   |                        |                          |                             | 92.9          |                          |                          |

\* Data from the High School Certification System. The results from supplementary courses are not reflected in these results. All students obtaining a score of 48 or 49 on the final mark, were adjusted to 50 and are reflected in the Final Mark column.