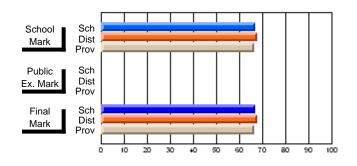

# Subject: Science

| Course: GENERAL SCIENCE 1200 |                |                          |                          |                        |                          | School data withheld for |               |                          |                          |
|------------------------------|----------------|--------------------------|--------------------------|------------------------|--------------------------|--------------------------|---------------|--------------------------|--------------------------|
| # students in course: 1      | School<br>Mark | School<br>vs<br>District | School<br>vs<br>Province | Public<br>Exam<br>Mark | School<br>vs<br>District | School<br>vs<br>Province | Final<br>Mark | School<br>vs<br>District | School<br>vs<br>Province |
| Average Score                |                |                          |                          |                        |                          |                          |               |                          |                          |
| School<br>District           | 65.8           | q                        | q                        |                        |                          |                          | 65.8          | q                        | q                        |
| Province                     | 62.0           |                          |                          |                        |                          |                          | 62.0          |                          |                          |
| Percent of Passes            |                |                          |                          |                        |                          |                          |               |                          |                          |
| School                       |                |                          |                          |                        |                          |                          |               |                          |                          |
| District                     | 93.0           | р                        | р                        |                        |                          |                          | 93.0          | р                        | р                        |
| Province                     | 87.1           |                          |                          |                        |                          |                          | 87.3          |                          |                          |

\* Data from the High School Certification System. The results from supplementary courses are not reflected in these results. All students obtaining a score of 48 or 49 on the final mark, were adjusted to 50 and are reflected in the Final Mark column.