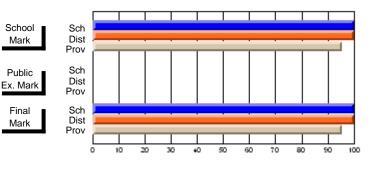

# Subject: English Language

| Course: ENGLISH 1200    |                |                          |                          |                        |                          | School data withheld for |               |                          |                          |
|-------------------------|----------------|--------------------------|--------------------------|------------------------|--------------------------|--------------------------|---------------|--------------------------|--------------------------|
| # students in course: 1 | School<br>Mark | School<br>vs<br>District | School<br>vs<br>Province | Public<br>Exam<br>Mark | School<br>vs<br>District | School<br>vs<br>Province | Final<br>Mark | School<br>vs<br>District | School<br>vs<br>Province |
| Average Score           |                |                          |                          |                        |                          |                          |               |                          |                          |
| School<br>District      | 66.2           | q                        | q                        |                        |                          |                          | 66.2          | q                        | q                        |
| Province                | 62.9           | Ч                        | Ч                        |                        |                          |                          | 62.9          | Ч                        | Ч                        |
| Percent of Passes       |                |                          |                          |                        |                          |                          |               |                          |                          |
| School                  |                |                          |                          |                        |                          |                          |               |                          |                          |
| District                | 95.6           | р                        | р                        |                        |                          |                          | 95.6          | р                        | р                        |
| Province                | 88.9           |                          |                          |                        |                          |                          | 88.9          |                          |                          |

\* Data from the High School Certification System. The results from supplementary courses are not reflected in these results. All students obtaining a score of 48 or 49 on the final mark, were adjusted to 50 and are reflected in the Final Mark column.