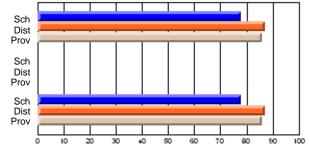

#### Subject: Art

| # students in course: 35 | School | School<br>vs | School<br>vs | Public<br>Exam | School<br>vs | School<br>vs | Final | School<br>vs | School<br>vs |
|--------------------------|--------|--------------|--------------|----------------|--------------|--------------|-------|--------------|--------------|
| Average Score            | Mark   | District     | Province     | Mark           | District     | Province     | Mark  | District     | Province     |
| School                   | 63.1   |              |              |                |              |              | 63.1  |              |              |
| District                 | 73.1   | q            | q            |                |              |              | 73.1  | q            | q            |
| Province                 | 71.4   |              |              |                |              |              | 71.4  |              |              |
| Percent of Passes        |        |              |              |                |              |              |       |              |              |
| School                   | 88.6   |              |              |                |              |              | 88.6  |              |              |
| District                 | 94.4   | q            | q            |                |              |              | 94.4  | q            | q            |
| Province                 | 92.3   |              |              |                |              |              | 92.2  |              |              |