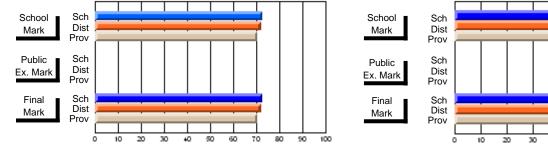

Modification Time: 10:15:43AM

Modification Date: 3/1/2006 Source: Evaluation & Research

| Course: ART & DESIGN 2200      |                |                          |                          |                        |                          |                          |               |                          |                          |
|--------------------------------|----------------|--------------------------|--------------------------|------------------------|--------------------------|--------------------------|---------------|--------------------------|--------------------------|
| # students in course: 45       | School<br>Mark | School<br>vs<br>District | School<br>vs<br>Province | Public<br>Exam<br>Mark | School<br>vs<br>District | School<br>vs<br>Province | Final<br>Mark | School<br>vs<br>District | School<br>vs<br>Province |
| <u>Average Score</u><br>School | 77.0           |                          |                          |                        |                          |                          | 77.0          |                          |                          |
| District                       | 74.8           | р                        | р                        |                        |                          |                          | 74.8          | р                        | р                        |
| Province                       | 72.9           | F                        | Р                        |                        |                          |                          | 72.9          | Р                        | Р                        |
| Percent of Passes              |                |                          |                          |                        |                          |                          |               |                          |                          |
| School                         | 100.0          |                          |                          |                        |                          |                          | 100.0         |                          |                          |
| District                       | 95.8           | р                        | р                        |                        |                          |                          | 95.8          | р                        | р                        |
| Province                       | 92.9           |                          |                          |                        |                          |                          | 92.9          |                          |                          |

### Percent Passes

Grades: 10-12

\* Data from the High School Certification System. The results from supplementary courses are not reflected in these results. All students obtaining a score of 48 or 49 on the final mark, were adjusted to 50 and are reflected in the Final Mark column.

Modification Time: 10:15:43AM

| Course: ART & DESIGN 3200      |                |                          |                          |                        |                          |                          |               |                          |                          |
|--------------------------------|----------------|--------------------------|--------------------------|------------------------|--------------------------|--------------------------|---------------|--------------------------|--------------------------|
| # students in course: 17       | School<br>Mark | School<br>vs<br>District | School<br>vs<br>Province | Public<br>Exam<br>Mark | School<br>vs<br>District | School<br>vs<br>Province | Final<br>Mark | School<br>vs<br>District | School<br>vs<br>Province |
| <u>Average Score</u><br>School | 77.4           |                          |                          |                        |                          |                          | 77.4          |                          |                          |
| District                       | 76.0           | р                        | р                        |                        |                          |                          | 76.0          | р                        | р                        |
| Province                       | 74.4           | Р                        | Р                        |                        |                          |                          | 74.4          | Р                        | Р                        |
| Percent of Passes              |                |                          |                          |                        |                          |                          |               |                          |                          |
| School                         | 100.0          |                          |                          |                        |                          |                          | 100.0         |                          |                          |
| District                       | 94.8           | р                        | р                        |                        |                          |                          | 94.8          | р                        | р                        |
| Province                       | 94.0           |                          |                          |                        |                          |                          | 94.1          |                          |                          |