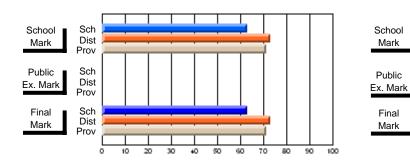

#### Subject: Enterprise Education

| Course: CONSUMER STUDIES | 1202           |                          |                          |                  |       |    |               |                          |                          |
|--------------------------|----------------|--------------------------|--------------------------|------------------|-------|----|---------------|--------------------------|--------------------------|
| # students in course: 56 | School<br>Mark | School<br>vs<br>District | School<br>vs<br>Province | Puk<br>Exa<br>Ma | im vs | VS | Final<br>Mark | School<br>vs<br>District | School<br>vs<br>Province |
| Average Score            |                |                          |                          |                  |       |    |               |                          |                          |
| School                   | 74.7           |                          |                          |                  |       |    | 74.7          |                          |                          |
| District                 | 70.3           | р                        | р                        |                  |       |    | 70.3          | р                        | р                        |
| Province                 | 65.6           |                          |                          |                  |       |    | 65.6          |                          |                          |
| Percent of Passes        |                |                          |                          |                  |       |    |               |                          |                          |
| School                   | 100.0          |                          |                          |                  |       |    | 100.0         |                          |                          |
| District                 | 95.1           | р                        | р                        |                  |       |    | 95.2          | р                        | р                        |
| Province                 | 88.2           |                          |                          |                  |       |    | 88.3          |                          |                          |

# Average Scores

## Percent Passes

\* Data from the High School Certification System. The results from supplementary courses are not reflected in these results. All students obtaining a score of 48 or 49 on the final mark, were adjusted to 50 and are reflected in the Final Mark column.