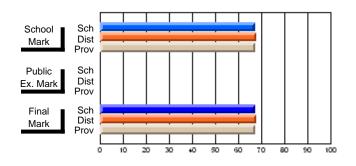

# Subject: English Language

| Course: ENGLISH 1200    |                |                          |                          |                        |                          | School data withheld for |               |                          |                          |
|-------------------------|----------------|--------------------------|--------------------------|------------------------|--------------------------|--------------------------|---------------|--------------------------|--------------------------|
| # students in course: 1 | School<br>Mark | School<br>vs<br>District | School<br>vs<br>Province | Public<br>Exam<br>Mark | School<br>vs<br>District | School<br>vs<br>Province | Final<br>Mark | School<br>vs<br>District | School<br>vs<br>Province |
| Average Score           |                |                          |                          |                        |                          |                          |               |                          |                          |
| School<br>District      | 66.2           | q                        | q                        |                        |                          |                          | 66.2          | q                        | q                        |
| Province                | 62.9           | Ч                        | Ч                        |                        |                          |                          | 62.9          | Ч                        | Ч                        |
| Percent of Passes       |                |                          |                          |                        |                          |                          |               |                          |                          |
| School                  |                |                          |                          |                        |                          |                          |               |                          |                          |
| District                | 95.6           | р                        | р                        |                        |                          |                          | 95.6          | р                        | р                        |
| Province                | 88.9           |                          |                          |                        |                          |                          | 88.9          |                          |                          |

\* Data from the High School Certification System. The results from supplementary courses are not reflected in these results. All students obtaining a score of 48 or 49 on the final mark, were adjusted to 50 and are reflected in the Final Mark column.