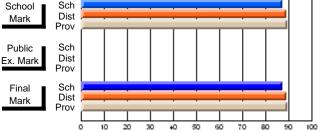

#### Subject: Family Studies

| Course: FOODS 1100             |                |                          |                          |   |                        |                          |                          |              |    |                          |
|--------------------------------|----------------|--------------------------|--------------------------|---|------------------------|--------------------------|--------------------------|--------------|----|--------------------------|
| # students in course: 107      | School<br>Mark | School<br>vs<br>District | School<br>vs<br>Province |   | Public<br>Exam<br>Mark | School<br>vs<br>District | School<br>vs<br>Province | Fina<br>Marl | v5 | School<br>vs<br>Province |
| <u>Average Score</u><br>School | 74.9           |                          |                          | ŀ |                        |                          |                          | 74.9         |    |                          |
| District                       | 74.9           | q                        | р                        |   |                        |                          |                          | 74.9         |    | р                        |
| Province                       | 73.7           |                          |                          |   |                        |                          |                          | 73.6         |    |                          |
| Percent of Passes              |                |                          |                          |   |                        |                          |                          |              |    |                          |
| School                         | 93.5           |                          |                          |   |                        |                          |                          | 93.5         |    |                          |
| District                       | 97.5           | q                        | q                        |   |                        |                          |                          | 97.5         | q  | q                        |
| Province                       | 94.3           |                          |                          |   |                        |                          |                          | 94.3         |    |                          |

#### Sch School Sch School Dist Dist Mark Mark Prov Prov Public Sch Sch Public Dist Ex. Mark Dist Ex. Mark Prov Prov Sch Final Sch Final Dist Dist Mark Mark Prov Prov 20 60 70 80 90 100 n 30 50

\* Data from the High School Certification System. The results from supplementary courses are not reflected in these results. All students obtaining a score of 48 or 49 on the final mark, were adjusted to 50 and are reflected in the Final Mark column.