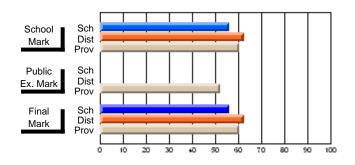

Modification Time: 10:15:43AM

Modification Date: 3/1/2006 Source: Evaluation & Research

#063 - Herdman Collegiate, Corner Brook

| Course: ENGLISH 1202           |                     |                          |                          |                        |                          |                          |                     |                          |                          |
|--------------------------------|---------------------|--------------------------|--------------------------|------------------------|--------------------------|--------------------------|---------------------|--------------------------|--------------------------|
| # students in course: 23       | School<br>Mark      | School<br>vs<br>District | School<br>vs<br>Province | Public<br>Exam<br>Mark | School<br>vs<br>District | School<br>vs<br>Province | Final<br>Mark       | School<br>vs<br>District | School<br>vs<br>Province |
| <u>Average Score</u><br>School | 40.4                |                          |                          |                        |                          |                          | 49.4                |                          |                          |
| District                       | <b>49.4</b><br>57.9 | q                        | q                        |                        |                          |                          | <b>49.4</b><br>57.9 | q                        | q                        |
| Province                       | 56.0                | Ч                        | Ч                        |                        |                          |                          | 56.0                | Ч                        | Ч                        |
| Percent of Passes              |                     |                          |                          |                        |                          |                          |                     |                          |                          |
| School                         | 65.2                |                          |                          |                        |                          |                          | 65.2                |                          |                          |
| District                       | 83.8                | q                        | q                        |                        |                          |                          | 83.8                | q                        | q                        |
| Province                       | 81.9                |                          |                          |                        |                          |                          | 82.0                |                          |                          |

### Percent Passes

Grades: 10-12

\* Data from the High School Certification System. The results from supplementary courses are not reflected in these results. All students obtaining a score of 48 or 49 on the final mark, were adjusted to 50 and are reflected in the Final Mark column.