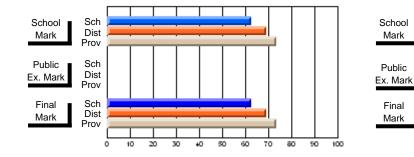

# Subject: Art

| Course: ART & DESIGN 2200      |                |                          |                          |   |                        |                          | School data<br>withheld for |               |                          |                          |
|--------------------------------|----------------|--------------------------|--------------------------|---|------------------------|--------------------------|-----------------------------|---------------|--------------------------|--------------------------|
| # students in course: 1        | School<br>Mark | School<br>vs<br>District | School<br>vs<br>Province |   | Public<br>Exam<br>Mark | School<br>vs<br>District | School<br>vs<br>Province    | Final<br>Mark | School<br>vs<br>District | School<br>vs<br>Province |
| <u>Average Score</u><br>School |                |                          |                          | _ |                        |                          |                             |               |                          |                          |
| District                       | 74.8           | q                        | q                        |   |                        |                          |                             | 74.8          | q                        | q                        |
| Province                       | 72.9           | Ч                        | Ч                        |   |                        |                          |                             | 72.9          | Ч                        | Ч                        |
| Percent of Passes              |                |                          |                          |   |                        |                          |                             |               |                          |                          |
| School                         |                |                          |                          |   |                        |                          |                             |               |                          |                          |
| District                       | 95.8           | р                        | р                        |   |                        |                          |                             | 95.8          | р                        | р                        |
| Province                       | 92.9           |                          |                          |   |                        |                          |                             | 92.9          |                          |                          |

\* Data from the High School Certification System. The results from supplementary courses are not reflected in these results. All students obtaining a score of 48 or 49 on the final mark, were adjusted to 50 and are reflected in the Final Mark column.