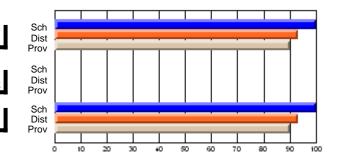

#### Subject: Art

| # students in course: 35 | School | School<br>vs | School<br>vs | Public<br>Exam | School<br>vs | School<br>vs | Final | School<br>vs | School<br>vs |
|--------------------------|--------|--------------|--------------|----------------|--------------|--------------|-------|--------------|--------------|
| Average Score            | Mark   | District     | Province     | Mark           | District     | Province     | Mark  | District     | Province     |
| School                   | 63.1   |              |              |                |              |              | 63.1  |              |              |
| District                 | 73.1   | q            | q            |                |              |              | 73.1  | q            | q            |
| Province                 | 71.4   |              |              |                |              |              | 71.4  |              |              |
| Percent of Passes        |        |              |              |                |              |              |       |              |              |
| School                   | 88.6   |              |              |                |              |              | 88.6  |              |              |
| District                 | 94.4   | q            | q            |                |              |              | 94.4  | q            | q            |
| Province                 | 92.3   |              |              |                |              |              | 92.2  |              |              |

Average Scores

## Percent Passes

\* Data from the High School Certification System. The results from supplementary courses are not reflected in these results. All students obtaining a score of 48 or 49 on the final mark, were adjusted to 50 and are reflected in the Final Mark column.