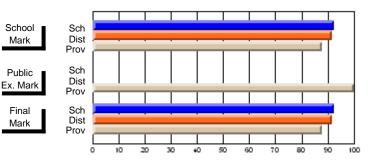

Modification Time: 10:15:43AM

Modification Date: 3/1/2006

| #063 - Herdman Collegiate, Corner E                        | Brook          |                          |                          |                        |                          | Gra                                                                              | des: 10-12    |                          |                          |  |
|------------------------------------------------------------|----------------|--------------------------|--------------------------|------------------------|--------------------------|----------------------------------------------------------------------------------|---------------|--------------------------|--------------------------|--|
| Course: THEATRE ARTS 3220                                  |                |                          |                          |                        |                          | School data has 5 or fewer students. Da withheld for reasons of confidentiality. |               |                          |                          |  |
| # students in course: 4                                    | School<br>Mark | School<br>vs<br>District | School<br>vs<br>Province | Public<br>Exam<br>Mark | School<br>vs<br>District | School<br>vs<br>Province                                                         | Final<br>Mark | School<br>vs<br>District | School<br>vs<br>Province |  |
| <u>Average Score</u><br>School<br>District<br>Province     | 85.1<br>78.2   | р                        | р                        |                        |                          |                                                                                  | 85.1<br>78.2  | р                        | р                        |  |
| <u>Percent of Passes</u><br>School<br>District<br>Province | 100.0<br>96.6  | р                        | р                        |                        |                          |                                                                                  | 100.0<br>96.6 | р                        | р                        |  |

\* Data from the High School Certification System. The results from supplementary courses are not reflected in these results. All students obtaining a score of 48 or 49 on the final mark, were adjusted to 50 and are reflected in the Final Mark column.