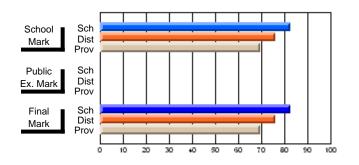

## **Subject: Mathematics**

| Course: MATHEMATICS 1204       |                |                          |                          |                        |                          |                          |                     |                          |                          |
|--------------------------------|----------------|--------------------------|--------------------------|------------------------|--------------------------|--------------------------|---------------------|--------------------------|--------------------------|
| # students in course: 34       | School<br>Mark | School<br>vs<br>District | School<br>vs<br>Province | Public<br>Exam<br>Mark | School<br>vs<br>District | School<br>vs<br>Province | Final<br>Mark       | School<br>vs<br>District | School<br>vs<br>Province |
| <u>Average Score</u><br>School | 79.2           |                          |                          |                        |                          |                          | 70.2                |                          |                          |
| District                       | 65.8           | р                        | р                        |                        |                          |                          | <b>79.2</b><br>65.8 | р                        | р                        |
| Province                       | 65.0           | i.                       | F                        |                        |                          |                          | 65.0                | -                        | F                        |
| Percent of Passes              |                |                          |                          |                        |                          |                          |                     |                          |                          |
| School                         | 100.0          |                          |                          |                        |                          |                          | 100.0               |                          |                          |
| District                       | 87.2           | р                        | р                        |                        |                          |                          | 87.2                | р                        | р                        |
| Province                       | 85.8           |                          |                          |                        |                          |                          | 85.8                |                          |                          |

School

Mark

Public

Final

Mark

# Average Scores

# Percent Passes

\* Data from the High School Certification System. The results from supplementary courses are not reflected in these results. All students obtaining a score of 48 or 49 on the final mark, were adjusted to 50 and are reflected in the Final Mark column.