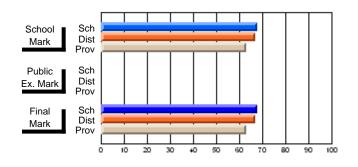

# Subject: Art

| Course: ART & DESIGN 2200      |                |                          |                          |   |                        |                          | School data<br>withheld for |               |                          |                          |
|--------------------------------|----------------|--------------------------|--------------------------|---|------------------------|--------------------------|-----------------------------|---------------|--------------------------|--------------------------|
| # students in course: 1        | School<br>Mark | School<br>vs<br>District | School<br>vs<br>Province |   | Public<br>Exam<br>Mark | School<br>vs<br>District | School<br>vs<br>Province    | Final<br>Mark | School<br>vs<br>District | School<br>vs<br>Province |
| <u>Average Score</u><br>School |                |                          |                          | _ |                        |                          |                             |               |                          |                          |
| District                       | 74.8           | q                        | q                        |   |                        |                          |                             | 74.8          | q                        | q                        |
| Province                       | 72.9           | Ч                        | Ч                        |   |                        |                          |                             | 72.9          | Ч                        | Ч                        |
| Percent of Passes              |                |                          |                          |   |                        |                          |                             |               |                          |                          |
| School                         |                |                          |                          |   |                        |                          |                             |               |                          |                          |
| District                       | 95.8           | р                        | р                        |   |                        |                          |                             | 95.8          | р                        | р                        |
| Province                       | 92.9           |                          |                          |   |                        |                          |                             | 92.9          |                          |                          |