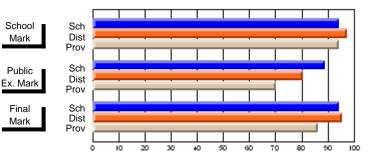

Modification Time: 10:15:43AM

Modification Date: 3/1/2006 Source: Evaluation & Research

| #062 - G.C. Rowe Junior High, Cor                          | ner Brook      |                          |                          |                        |                          | Grades: 7-9              |               |                          |                          |  |
|------------------------------------------------------------|----------------|--------------------------|--------------------------|------------------------|--------------------------|--------------------------|---------------|--------------------------|--------------------------|--|
| Course: ENGLISH 1202                                       |                |                          |                          |                        |                          | School data withheld for |               |                          |                          |  |
| # students in course: 1                                    | School<br>Mark | School<br>vs<br>District | School<br>vs<br>Province | Public<br>Exam<br>Mark | School<br>vs<br>District | School<br>vs<br>Province | Final<br>Mark | School<br>vs<br>District | School<br>vs<br>Province |  |
| <u>Average Score</u><br>School<br>District<br>Province     | 57.9<br>56.0   | q                        | q                        |                        |                          |                          | 57.9<br>56.0  | q                        | q                        |  |
| <u>Percent of Passes</u><br>School<br>District<br>Province | 83.8<br>81.9   | р                        | р                        |                        |                          |                          | 83.8<br>82.0  | р                        | р                        |  |