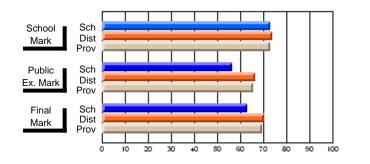

Modification Time: 10:15:43AM

Modification Date: 3/1/2006 Source: Evaluation & Research

| #062 - G.C. Rowe Junior High, Cor                          | ner Brook      |                          |                          |                        |                          | Grades: 7-9              |               |                          |                          |  |
|------------------------------------------------------------|----------------|--------------------------|--------------------------|------------------------|--------------------------|--------------------------|---------------|--------------------------|--------------------------|--|
| Course: ENGLISH 1202                                       |                |                          |                          |                        |                          | School data withheld for |               |                          |                          |  |
| # students in course: 1                                    | School<br>Mark | School<br>vs<br>District | School<br>vs<br>Province | Public<br>Exam<br>Mark | School<br>vs<br>District | School<br>vs<br>Province | Final<br>Mark | School<br>vs<br>District | School<br>vs<br>Province |  |
| <u>Average Score</u><br>School<br>District<br>Province     | 57.9<br>56.0   | q                        | q                        |                        |                          |                          | 57.9<br>56.0  | q                        | q                        |  |
| <u>Percent of Passes</u><br>School<br>District<br>Province | 83.8<br>81.9   | р                        | р                        |                        |                          |                          | 83.8<br>82.0  | р                        | р                        |  |

\* Data from the High School Certification System. The results from supplementary courses are not reflected in these results. All students obtaining a score of 48 or 49 on the final mark, were adjusted to 50 and are reflected in the Final Mark column.