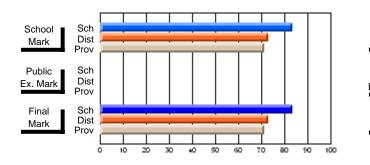

# Subject: Art

| Course: ART & DESIGN 2200      |                |                          |                          |   |                        |                          | School data<br>withheld for |               |                          |                          |
|--------------------------------|----------------|--------------------------|--------------------------|---|------------------------|--------------------------|-----------------------------|---------------|--------------------------|--------------------------|
| # students in course: 1        | School<br>Mark | School<br>vs<br>District | School<br>vs<br>Province |   | Public<br>Exam<br>Mark | School<br>vs<br>District | School<br>vs<br>Province    | Final<br>Mark | School<br>vs<br>District | School<br>vs<br>Province |
| <u>Average Score</u><br>School |                |                          |                          | _ |                        |                          |                             |               |                          |                          |
| District                       | 74.8           | q                        | q                        |   |                        |                          |                             | 74.8          | q                        | q                        |
| Province                       | 72.9           | Ч                        | Ч                        |   |                        |                          |                             | 72.9          | Ч                        | Ч                        |
| Percent of Passes              |                |                          |                          |   |                        |                          |                             |               |                          |                          |
| School                         |                |                          |                          |   |                        |                          |                             |               |                          |                          |
| District                       | 95.8           | р                        | р                        |   |                        |                          |                             | 95.8          | р                        | р                        |
| Province                       | 92.9           |                          |                          |   |                        |                          |                             | 92.9          |                          |                          |

\* Data from the High School Certification System. The results from supplementary courses are not reflected in these results. All students obtaining a score of 48 or 49 on the final mark, were adjusted to 50 and are reflected in the Final Mark column.