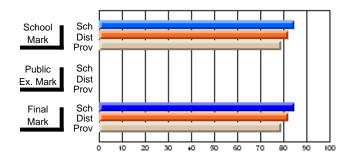

# Subject: Art

| Course: ART & DESIGN 2200      |                |                          |                          |   |                        |                          | School data<br>withheld for |               |                          |                          |
|--------------------------------|----------------|--------------------------|--------------------------|---|------------------------|--------------------------|-----------------------------|---------------|--------------------------|--------------------------|
| # students in course: 1        | School<br>Mark | School<br>vs<br>District | School<br>vs<br>Province |   | Public<br>Exam<br>Mark | School<br>vs<br>District | School<br>vs<br>Province    | Final<br>Mark | School<br>vs<br>District | School<br>vs<br>Province |
| <u>Average Score</u><br>School |                |                          |                          | _ |                        |                          |                             |               |                          |                          |
| District                       | 74.8           | q                        | q                        |   |                        |                          |                             | 74.8          | q                        | q                        |
| Province                       | 72.9           | Ч                        | Ч                        |   |                        |                          |                             | 72.9          | Ч                        | Ч                        |
| Percent of Passes              |                |                          |                          |   |                        |                          |                             |               |                          |                          |
| School                         |                |                          |                          |   |                        |                          |                             |               |                          |                          |
| District                       | 95.8           | р                        | р                        |   |                        |                          |                             | 95.8          | р                        | р                        |
| Province                       | 92.9           |                          |                          |   |                        |                          |                             | 92.9          |                          |                          |