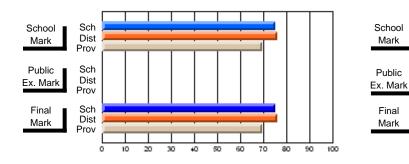

#### Subject: Art

| # students in course: 35 | School | School<br>vs | School<br>vs | Public<br>Exam | School<br>vs | School<br>vs | Final | School<br>vs | School<br>vs |
|--------------------------|--------|--------------|--------------|----------------|--------------|--------------|-------|--------------|--------------|
| Average Score            | Mark   | District     | Province     | Mark           | District     | Province     | Mark  | District     | Province     |
| School                   | 63.1   |              |              |                |              |              | 63.1  |              |              |
| District                 | 73.1   | q            | q            |                |              |              | 73.1  | q            | q            |
| Province                 | 71.4   |              |              |                |              |              | 71.4  |              |              |
| Percent of Passes        |        |              |              |                |              |              |       |              |              |
| School                   | 88.6   |              |              |                |              |              | 88.6  |              |              |
| District                 | 94.4   | q            | q            |                |              |              | 94.4  | q            | q            |
| Province                 | 92.3   |              |              |                |              |              | 92.2  |              |              |

Average Scores

## Percent Passes

\* Data from the High School Certification System. The results from supplementary courses are not reflected in these results. All students obtaining a score of 48 or 49 on the final mark, were adjusted to 50 and are reflected in the Final Mark column.