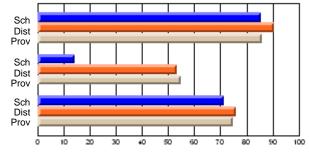

# Subject: English Language

| Course: ENGLISH 1200    |                |                          |                          |                        |                          | School data withheld for |               |                          |                          |
|-------------------------|----------------|--------------------------|--------------------------|------------------------|--------------------------|--------------------------|---------------|--------------------------|--------------------------|
| # students in course: 1 | School<br>Mark | School<br>vs<br>District | School<br>vs<br>Province | Public<br>Exam<br>Mark | School<br>vs<br>District | School<br>vs<br>Province | Final<br>Mark | School<br>vs<br>District | School<br>vs<br>Province |
| Average Score           |                |                          |                          |                        |                          |                          |               |                          |                          |
| School<br>District      | 66.2           | q                        | q                        |                        |                          |                          | 66.2          | q                        | q                        |
| Province                | 62.9           | Ч                        | Ч                        |                        |                          |                          | 62.9          | Ч                        | Ч                        |
| Percent of Passes       |                |                          |                          |                        |                          |                          |               |                          |                          |
| School                  |                |                          |                          |                        |                          |                          |               |                          |                          |
| District                | 95.6           | р                        | р                        |                        |                          |                          | 95.6          | р                        | р                        |
| Province                | 88.9           |                          |                          |                        |                          |                          | 88.9          |                          |                          |

\* Data from the High School Certification System. The results from supplementary courses are not reflected in these results. All students obtaining a score of 48 or 49 on the final mark, were adjusted to 50 and are reflected in the Final Mark column.