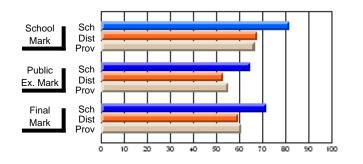

# Subject: English Language

| Course: ENGLISH 1200    |                |                          |                          |                        |                          | School data withheld for |               |                          |                          |
|-------------------------|----------------|--------------------------|--------------------------|------------------------|--------------------------|--------------------------|---------------|--------------------------|--------------------------|
| # students in course: 1 | School<br>Mark | School<br>vs<br>District | School<br>vs<br>Province | Public<br>Exam<br>Mark | School<br>vs<br>District | School<br>vs<br>Province | Final<br>Mark | School<br>vs<br>District | School<br>vs<br>Province |
| Average Score           |                |                          |                          |                        |                          |                          |               |                          |                          |
| School<br>District      | 66.2           | q                        | q                        |                        |                          |                          | 66.2          | q                        | q                        |
| Province                | 62.9           | Ч                        | Ч                        |                        |                          |                          | 62.9          | Ч                        | Ч                        |
| Percent of Passes       |                |                          |                          |                        |                          |                          |               |                          |                          |
| School                  |                |                          |                          |                        |                          |                          |               |                          |                          |
| District                | 95.6           | р                        | р                        |                        |                          |                          | 95.6          | р                        | р                        |
| Province                | 88.9           |                          |                          |                        |                          |                          | 88.9          |                          |                          |