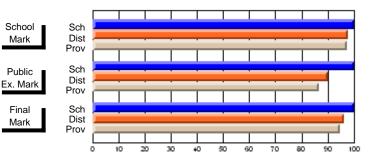

# Subject: Technology Education

| Course: KEYBOARDING/WORD  | PROCESSING     | 1101                     |                          |   |                        |                          |                          |               |                          |                          |
|---------------------------|----------------|--------------------------|--------------------------|---|------------------------|--------------------------|--------------------------|---------------|--------------------------|--------------------------|
| # students in course: 130 | School<br>Mark | School<br>vs<br>District | School<br>vs<br>Province |   | Public<br>Exam<br>Mark | School<br>vs<br>District | School<br>vs<br>Province | Final<br>Mark | School<br>vs<br>District | School<br>vs<br>Province |
| Average Score             |                |                          |                          | - |                        |                          |                          |               |                          |                          |
| School                    | 72.2           |                          |                          |   |                        |                          |                          | 72.2          |                          |                          |
| District                  | 74.1           | q                        | q                        |   |                        |                          |                          | 74.1          | q                        | q                        |
| Province                  | 76.5           |                          |                          |   |                        |                          |                          | 76.5          |                          |                          |
| Percent of Passes         |                |                          |                          |   |                        |                          |                          |               |                          |                          |
| School                    | 100.0          |                          |                          |   |                        |                          |                          | 100.0         |                          |                          |
| District                  | 95.9           | р                        | р                        |   |                        |                          |                          | 96.0          | р                        | р                        |
| Province                  | 94.8           |                          |                          |   |                        |                          |                          | 94.8          |                          |                          |

# Average Scores

## Percent Passes

\* Data from the High School Certification System. The results from supplementary courses are not reflected in these results. All students obtaining a score of 48 or 49 on the final mark, were adjusted to 50 and are reflected in the Final Mark column.