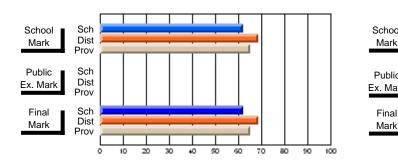

Modification Time: 10:15:43AM

| Course: ART & DESIGN 3200      |                |                          |                          |                        |                          |                          |               |                          |                          |
|--------------------------------|----------------|--------------------------|--------------------------|------------------------|--------------------------|--------------------------|---------------|--------------------------|--------------------------|
| # students in course: 17       | School<br>Mark | School<br>vs<br>District | School<br>vs<br>Province | Public<br>Exam<br>Mark | School<br>vs<br>District | School<br>vs<br>Province | Final<br>Mark | School<br>vs<br>District | School<br>vs<br>Province |
| <u>Average Score</u><br>School | 77.4           |                          |                          |                        |                          |                          | 77.4          |                          |                          |
| District                       | 76.0           | р                        | р                        |                        |                          |                          | 76.0          | р                        | р                        |
| Province                       | 74.4           | Р                        | Р                        |                        |                          |                          | 74.4          | Р                        | Р                        |
| Percent of Passes              |                |                          |                          |                        |                          |                          |               |                          |                          |
| School                         | 100.0          |                          |                          |                        |                          |                          | 100.0         |                          |                          |
| District                       | 94.8           | р                        | р                        |                        |                          |                          | 94.8          | р                        | р                        |
| Province                       | 94.0           |                          |                          |                        |                          |                          | 94.1          |                          |                          |

### Percent Passes

Grades: 10-12

\* Data from the High School Certification System. The results from supplementary courses are not reflected in these results. All students obtaining a score of 48 or 49 on the final mark, were adjusted to 50 and are reflected in the Final Mark column.