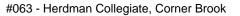

#### Subject: Art

| # students in course: 35 | School | School<br>vs | School<br>vs | Public<br>Exam | School<br>vs | School<br>vs | Final | School<br>vs | School<br>vs |
|--------------------------|--------|--------------|--------------|----------------|--------------|--------------|-------|--------------|--------------|
| Average Score            | Mark   | District     | Province     | Mark           | District     | Province     | Mark  | District     | Province     |
| School                   | 63.1   |              |              |                |              |              | 63.1  |              |              |
| District                 | 73.1   | q            | q            |                |              |              | 73.1  | q            | q            |
| Province                 | 71.4   |              |              |                |              |              | 71.4  |              |              |
| Percent of Passes        |        |              |              |                |              |              |       |              |              |
| School                   | 88.6   |              |              |                |              |              | 88.6  |              |              |
| District                 | 94.4   | q            | q            |                |              |              | 94.4  | q            | q            |
| Province                 | 92.3   |              |              |                |              |              | 92.2  |              |              |

Average Scores

## Percent Passes

\* Data from the High School Certification System. The results from supplementary courses are not reflected in these results. All students obtaining a score of 48 or 49 on the final mark, were adjusted to 50 and are reflected in the Final Mark column.