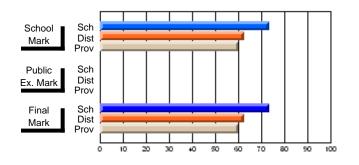

# Subject: English Language

| Course: ENGLISH 1200    |                |                          |                          |                        |                          | School data withheld for |               |                          |                          |
|-------------------------|----------------|--------------------------|--------------------------|------------------------|--------------------------|--------------------------|---------------|--------------------------|--------------------------|
| # students in course: 1 | School<br>Mark | School<br>vs<br>District | School<br>vs<br>Province | Public<br>Exam<br>Mark | School<br>vs<br>District | School<br>vs<br>Province | Final<br>Mark | School<br>vs<br>District | School<br>vs<br>Province |
| Average Score           |                |                          |                          |                        |                          |                          |               |                          |                          |
| School<br>District      | 66.2           | q                        | q                        |                        |                          |                          | 66.2          | q                        | q                        |
| Province                | 62.9           | Ч                        | Ч                        |                        |                          |                          | 62.9          | Ч                        | Ч                        |
| Percent of Passes       |                |                          |                          |                        |                          |                          |               |                          |                          |
| School                  |                |                          |                          |                        |                          |                          |               |                          |                          |
| District                | 95.6           | р                        | р                        |                        |                          |                          | 95.6          | р                        | р                        |
| Province                | 88.9           |                          |                          |                        |                          |                          | 88.9          |                          |                          |