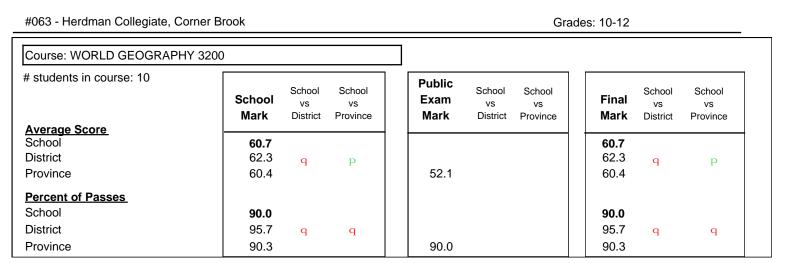

#### #063 - Herdman Collegiate, Corner Brook

Grades: 10-12

#### Subject: French

| Course: FRENCH 2200            |                     |                          |                          |                            |                          |                          |                     |                          |                          |
|--------------------------------|---------------------|--------------------------|--------------------------|----------------------------|--------------------------|--------------------------|---------------------|--------------------------|--------------------------|
| # students in course: 42       | School<br>Mark      | School<br>vs<br>District | School<br>vs<br>Province | <br>Public<br>Exam<br>Mark | School<br>vs<br>District | School<br>vs<br>Province | Final<br>Mark       | School<br>vs<br>District | School<br>vs<br>Province |
| <u>Average Score</u><br>School | 72.4                |                          |                          |                            |                          |                          | 72.4                |                          |                          |
| District                       | <b>73.4</b><br>71.5 | р                        | р                        |                            |                          |                          | <b>73.4</b><br>71.5 | q                        | р                        |
| Province                       | 70.9                | I.                       | F                        |                            |                          |                          | 70.9                |                          | F                        |
| Percent of Passes              |                     |                          |                          |                            |                          |                          |                     |                          |                          |
| School                         | 92.9                |                          |                          |                            |                          |                          | 92.9                |                          |                          |
| District                       | 94.3                | q                        | q                        |                            |                          |                          | 94.3                | q                        | q                        |
| Province                       | 93.8                |                          |                          |                            |                          |                          | 93.8                |                          |                          |

# Average Scores

#### Percent Passes

\* Data from the High School Certification System. The results from supplementary courses are not reflected in these results. All students obtaining a score of 48 or 49 on the final mark, were adjusted to 50 and are reflected in the Final Mark column.