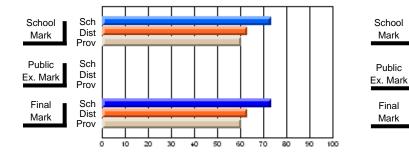

## **Subject: Mathematics**

| Course: MATHEMATICS 1204       |                |                          |                          |                        |                          |                          |                     |                          |                          |
|--------------------------------|----------------|--------------------------|--------------------------|------------------------|--------------------------|--------------------------|---------------------|--------------------------|--------------------------|
| # students in course: 34       | School<br>Mark | School<br>vs<br>District | School<br>vs<br>Province | Public<br>Exam<br>Mark | School<br>vs<br>District | School<br>vs<br>Province | Final<br>Mark       | School<br>vs<br>District | School<br>vs<br>Province |
| <u>Average Score</u><br>School | 79.2           |                          |                          |                        |                          |                          | 70.2                |                          |                          |
| District                       | 65.8           | р                        | р                        |                        |                          |                          | <b>79.2</b><br>65.8 | р                        | р                        |
| Province                       | 65.0           | i.                       | F                        |                        |                          |                          | 65.0                | -                        | F                        |
| Percent of Passes              |                |                          |                          |                        |                          |                          |                     |                          |                          |
| School                         | 100.0          |                          |                          |                        |                          |                          | 100.0               |                          |                          |
| District                       | 87.2           | р                        | р                        |                        |                          |                          | 87.2                | р                        | р                        |
| Province                       | 85.8           |                          |                          |                        |                          |                          | 85.8                |                          |                          |

School

Mark

Public

Final

Mark

# Average Scores

# Percent Passes

\* Data from the High School Certification System. The results from supplementary courses are not reflected in these results. All students obtaining a score of 48 or 49 on the final mark, were adjusted to 50 and are reflected in the Final Mark column.