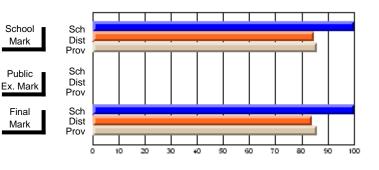

#### Subject: Art

| # students in course: 35 | School | School<br>vs | School<br>vs | Public<br>Exam | School<br>vs | School<br>vs | Final | School<br>vs | School<br>vs |
|--------------------------|--------|--------------|--------------|----------------|--------------|--------------|-------|--------------|--------------|
| Average Score            | Mark   | District     | Province     | Mark           | District     | Province     | Mark  | District     | Province     |
| School                   | 63.1   |              |              |                |              |              | 63.1  |              |              |
| District                 | 73.1   | q            | q            |                |              |              | 73.1  | q            | q            |
| Province                 | 71.4   |              |              |                |              |              | 71.4  |              |              |
| Percent of Passes        |        |              |              |                |              |              |       |              |              |
| School                   | 88.6   |              |              |                |              |              | 88.6  |              |              |
| District                 | 94.4   | q            | q            |                |              |              | 94.4  | q            | q            |
| Province                 | 92.3   |              |              |                |              |              | 92.2  |              |              |

Average Scores

## Percent Passes

\* Data from the High School Certification System. The results from supplementary courses are not reflected in these results. All students obtaining a score of 48 or 49 on the final mark, were adjusted to 50 and are reflected in the Final Mark column.