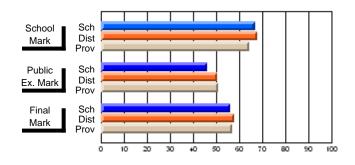

# Subject: Art

| Course: ART & DESIGN 2200      |                |                          |                          |   |                        |                          | School data<br>withheld for |               |                          |                          |
|--------------------------------|----------------|--------------------------|--------------------------|---|------------------------|--------------------------|-----------------------------|---------------|--------------------------|--------------------------|
| # students in course: 1        | School<br>Mark | School<br>vs<br>District | School<br>vs<br>Province |   | Public<br>Exam<br>Mark | School<br>vs<br>District | School<br>vs<br>Province    | Final<br>Mark | School<br>vs<br>District | School<br>vs<br>Province |
| <u>Average Score</u><br>School |                |                          |                          | _ |                        |                          |                             |               |                          |                          |
| District                       | 74.8           | q                        | q                        |   |                        |                          |                             | 74.8          | q                        | q                        |
| Province                       | 72.9           | Ч                        | Ч                        |   |                        |                          |                             | 72.9          | Ч                        | Ч                        |
| Percent of Passes              |                |                          |                          |   |                        |                          |                             |               |                          |                          |
| School                         |                |                          |                          |   |                        |                          |                             |               |                          |                          |
| District                       | 95.8           | р                        | р                        |   |                        |                          |                             | 95.8          | р                        | р                        |
| Province                       | 92.9           |                          |                          |   |                        |                          |                             | 92.9          |                          |                          |

\* Data from the High School Certification System. The results from supplementary courses are not reflected in these results. All students obtaining a score of 48 or 49 on the final mark, were adjusted to 50 and are reflected in the Final Mark column.