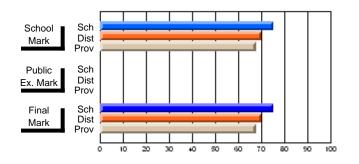

# Subject: Art

| Course: ART & DESIGN 2200      |                |                          |                          |   |                        |                          | School data<br>withheld for |               |                          |                          |
|--------------------------------|----------------|--------------------------|--------------------------|---|------------------------|--------------------------|-----------------------------|---------------|--------------------------|--------------------------|
| # students in course: 1        | School<br>Mark | School<br>vs<br>District | School<br>vs<br>Province |   | Public<br>Exam<br>Mark | School<br>vs<br>District | School<br>vs<br>Province    | Final<br>Mark | School<br>vs<br>District | School<br>vs<br>Province |
| <u>Average Score</u><br>School |                |                          |                          | _ |                        |                          |                             |               |                          |                          |
| District                       | 74.8           | q                        | q                        |   |                        |                          |                             | 74.8          | q                        | q                        |
| Province                       | 72.9           | Ч                        | Ч                        |   |                        |                          |                             | 72.9          | Ч                        | Ч                        |
| Percent of Passes              |                |                          |                          |   |                        |                          |                             |               |                          |                          |
| School                         |                |                          |                          |   |                        |                          |                             |               |                          |                          |
| District                       | 95.8           | р                        | р                        |   |                        |                          |                             | 95.8          | р                        | р                        |
| Province                       | 92.9           |                          |                          |   |                        |                          |                             | 92.9          |                          |                          |