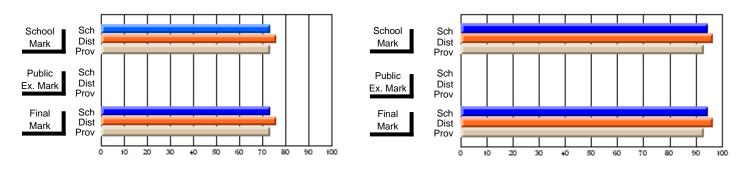

# Subject: Technology Education

| Course: KEYBOARDING/WORD  | PROCESSING     | 1101                     |                          |   |                        |                          |                          |               |                          |                          |
|---------------------------|----------------|--------------------------|--------------------------|---|------------------------|--------------------------|--------------------------|---------------|--------------------------|--------------------------|
| # students in course: 130 | School<br>Mark | School<br>vs<br>District | School<br>vs<br>Province |   | Public<br>Exam<br>Mark | School<br>vs<br>District | School<br>vs<br>Province | Final<br>Mark | School<br>vs<br>District | School<br>vs<br>Province |
| Average Score             |                |                          |                          | - |                        |                          |                          |               |                          |                          |
| School                    | 72.2           |                          |                          |   |                        |                          |                          | 72.2          |                          |                          |
| District                  | 74.1           | q                        | q                        |   |                        |                          |                          | 74.1          | q                        | q                        |
| Province                  | 76.5           |                          |                          |   |                        |                          |                          | 76.5          |                          |                          |
| Percent of Passes         |                |                          |                          |   |                        |                          |                          |               |                          |                          |
| School                    | 100.0          |                          |                          |   |                        |                          |                          | 100.0         |                          |                          |
| District                  | 95.9           | р                        | р                        |   |                        |                          |                          | 96.0          | р                        | р                        |
| Province                  | 94.8           |                          |                          |   |                        |                          |                          | 94.8          |                          |                          |

# Average Scores

## Percent Passes

\* Data from the High School Certification System. The results from supplementary courses are not reflected in these results. All students obtaining a score of 48 or 49 on the final mark, were adjusted to 50 and are reflected in the Final Mark column.