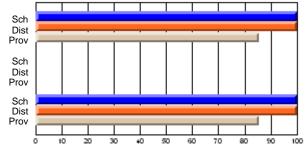

#### Subject: Art

| # students in course: 35 | School | School<br>vs | School<br>vs | Public<br>Exam | School<br>vs | School<br>vs | Final | School<br>vs | School<br>vs |
|--------------------------|--------|--------------|--------------|----------------|--------------|--------------|-------|--------------|--------------|
| Average Score            | Mark   | District     | Province     | Mark           | District     | Province     | Mark  | District     | Province     |
| School                   | 63.1   |              |              |                |              |              | 63.1  |              |              |
| District                 | 73.1   | q            | q            |                |              |              | 73.1  | q            | q            |
| Province                 | 71.4   |              |              |                |              |              | 71.4  |              |              |
| Percent of Passes        |        |              |              |                |              |              |       |              |              |
| School                   | 88.6   |              |              |                |              |              | 88.6  |              |              |
| District                 | 94.4   | q            | q            |                |              |              | 94.4  | q            | q            |
| Province                 | 92.3   |              |              |                |              |              | 92.2  |              |              |

Average Scores

## Percent Passes

\* Data from the High School Certification System. The results from supplementary courses are not reflected in these results. All students obtaining a score of 48 or 49 on the final mark, were adjusted to 50 and are reflected in the Final Mark column.