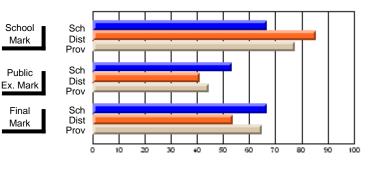

#### Subject: Art

| # students in course: 35 | School | School<br>vs | School<br>vs | Public<br>Exam | School<br>vs | School<br>vs | Final | School<br>vs | School<br>vs |
|--------------------------|--------|--------------|--------------|----------------|--------------|--------------|-------|--------------|--------------|
| Average Score            | Mark   | District     | Province     | Mark           | District     | Province     | Mark  | District     | Province     |
| School                   | 63.1   |              |              |                |              |              | 63.1  |              |              |
| District                 | 73.1   | q            | q            |                |              |              | 73.1  | q            | q            |
| Province                 | 71.4   |              |              |                |              |              | 71.4  |              |              |
| Percent of Passes        |        |              |              |                |              |              |       |              |              |
| School                   | 88.6   |              |              |                |              |              | 88.6  |              |              |
| District                 | 94.4   | q            | q            |                |              |              | 94.4  | q            | q            |
| Province                 | 92.3   |              |              |                |              |              | 92.2  |              |              |