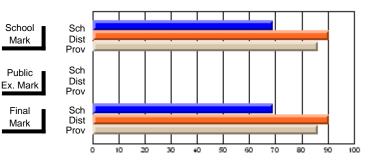

Modification Time: 10:15:43AM

Modification Date: 3/1/2006 Source: Evaluation & Research

| Course: ART & DESIGN 2200      |                |                          |                          |                        |                          |                          |               |                          |                          |
|--------------------------------|----------------|--------------------------|--------------------------|------------------------|--------------------------|--------------------------|---------------|--------------------------|--------------------------|
| # students in course: 45       | School<br>Mark | School<br>vs<br>District | School<br>vs<br>Province | Public<br>Exam<br>Mark | School<br>vs<br>District | School<br>vs<br>Province | Final<br>Mark | School<br>vs<br>District | School<br>vs<br>Province |
| <u>Average Score</u><br>School | 77.0           |                          |                          |                        |                          |                          | 77.0          |                          |                          |
| District                       | 74.8           | р                        | р                        |                        |                          |                          | 74.8          | р                        | р                        |
| Province                       | 72.9           | F                        | Р                        |                        |                          |                          | 72.9          | Р                        | Р                        |
| Percent of Passes              |                |                          |                          |                        |                          |                          |               |                          |                          |
| School                         | 100.0          |                          |                          |                        |                          |                          | 100.0         |                          |                          |
| District                       | 95.8           | р                        | р                        |                        |                          |                          | 95.8          | р                        | р                        |
| Province                       | 92.9           |                          |                          |                        |                          |                          | 92.9          |                          |                          |