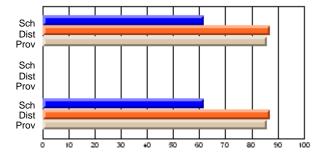

# Subject: English Language

| Course: ENGLISH 1200    |                |                          |                          |                        |                          | School data withheld for |               |                          |                          |
|-------------------------|----------------|--------------------------|--------------------------|------------------------|--------------------------|--------------------------|---------------|--------------------------|--------------------------|
| # students in course: 1 | School<br>Mark | School<br>vs<br>District | School<br>vs<br>Province | Public<br>Exam<br>Mark | School<br>vs<br>District | School<br>vs<br>Province | Final<br>Mark | School<br>vs<br>District | School<br>vs<br>Province |
| Average Score           |                |                          |                          |                        |                          |                          |               |                          |                          |
| School<br>District      | 66.2           | q                        | q                        |                        |                          |                          | 66.2          | q                        | q                        |
| Province                | 62.9           | Ч                        | Ч                        |                        |                          |                          | 62.9          | Ч                        | Ч                        |
| Percent of Passes       |                |                          |                          |                        |                          |                          |               |                          |                          |
| School                  |                |                          |                          |                        |                          |                          |               |                          |                          |
| District                | 95.6           | р                        | р                        |                        |                          |                          | 95.6          | р                        | р                        |
| Province                | 88.9           |                          |                          |                        |                          |                          | 88.9          |                          |                          |

\* Data from the High School Certification System. The results from supplementary courses are not reflected in these results. All students obtaining a score of 48 or 49 on the final mark, were adjusted to 50 and are reflected in the Final Mark column.