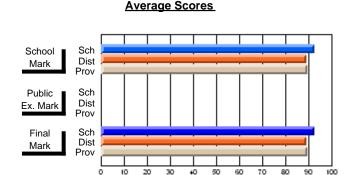

## **Subject: Mathematics**

| Course: MATHEMATICS 1204       |                |                          |                          |                        |                          |                          |                     |                          |                          |
|--------------------------------|----------------|--------------------------|--------------------------|------------------------|--------------------------|--------------------------|---------------------|--------------------------|--------------------------|
| # students in course: 34       | School<br>Mark | School<br>vs<br>District | School<br>vs<br>Province | Public<br>Exam<br>Mark | School<br>vs<br>District | School<br>vs<br>Province | Final<br>Mark       | School<br>vs<br>District | School<br>vs<br>Province |
| <u>Average Score</u><br>School | 79.2           |                          |                          |                        |                          |                          | 70.2                |                          |                          |
| District                       | 65.8           | р                        | р                        |                        |                          |                          | <b>79.2</b><br>65.8 | р                        | р                        |
| Province                       | 65.0           | i.                       | F                        |                        |                          |                          | 65.0                | -                        | F                        |
| Percent of Passes              |                |                          |                          |                        |                          |                          |                     |                          |                          |
| School                         | 100.0          |                          |                          |                        |                          |                          | 100.0               |                          |                          |
| District                       | 87.2           | р                        | р                        |                        |                          |                          | 87.2                | р                        | р                        |
| Province                       | 85.8           |                          |                          |                        |                          |                          | 85.8                |                          |                          |

School

Mark

Public

Final

Mark

# Average Scores

# Percent Passes

\* Data from the High School Certification System. The results from supplementary courses are not reflected in these results. All students obtaining a score of 48 or 49 on the final mark, were adjusted to 50 and are reflected in the Final Mark column.