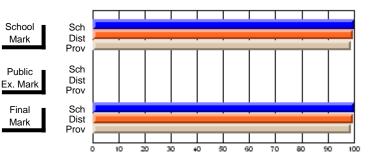

# Subject: Technology Education

| Course: KEYBOARDING/WORD  | PROCESSING     | 1101                     |                          |   |                        |                          |                          |               |                          |                          |
|---------------------------|----------------|--------------------------|--------------------------|---|------------------------|--------------------------|--------------------------|---------------|--------------------------|--------------------------|
| # students in course: 130 | School<br>Mark | School<br>vs<br>District | School<br>vs<br>Province |   | Public<br>Exam<br>Mark | School<br>vs<br>District | School<br>vs<br>Province | Final<br>Mark | School<br>vs<br>District | School<br>vs<br>Province |
| Average Score             |                |                          |                          | - |                        |                          |                          |               |                          |                          |
| School                    | 72.2           |                          |                          |   |                        |                          |                          | 72.2          |                          |                          |
| District                  | 74.1           | q                        | q                        |   |                        |                          |                          | 74.1          | q                        | q                        |
| Province                  | 76.5           |                          |                          |   |                        |                          |                          | 76.5          |                          |                          |
| Percent of Passes         |                |                          |                          |   |                        |                          |                          |               |                          |                          |
| School                    | 100.0          |                          |                          |   |                        |                          |                          | 100.0         |                          |                          |
| District                  | 95.9           | р                        | р                        |   |                        |                          |                          | 96.0          | р                        | р                        |
| Province                  | 94.8           |                          |                          |   |                        |                          |                          | 94.8          |                          |                          |

# Average Scores

## Percent Passes

\* Data from the High School Certification System. The results from supplementary courses are not reflected in these results. All students obtaining a score of 48 or 49 on the final mark, were adjusted to 50 and are reflected in the Final Mark column.