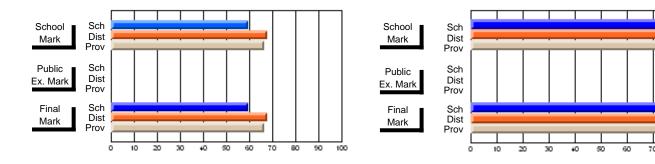

# Subject: Technology Education

| Course: KEYBOARDING/WORD  | PROCESSING     | 1101                     |                          |   |                        |                          |                          |               |                          |                          |
|---------------------------|----------------|--------------------------|--------------------------|---|------------------------|--------------------------|--------------------------|---------------|--------------------------|--------------------------|
| # students in course: 130 | School<br>Mark | School<br>vs<br>District | School<br>vs<br>Province |   | Public<br>Exam<br>Mark | School<br>vs<br>District | School<br>vs<br>Province | Final<br>Mark | School<br>vs<br>District | School<br>vs<br>Province |
| Average Score             |                |                          |                          | - |                        |                          |                          |               |                          |                          |
| School                    | 72.2           |                          |                          |   |                        |                          |                          | 72.2          |                          |                          |
| District                  | 74.1           | q                        | q                        |   |                        |                          |                          | 74.1          | q                        | q                        |
| Province                  | 76.5           |                          |                          |   |                        |                          |                          | 76.5          |                          |                          |
| Percent of Passes         |                |                          |                          |   |                        |                          |                          |               |                          |                          |
| School                    | 100.0          |                          |                          |   |                        |                          |                          | 100.0         |                          |                          |
| District                  | 95.9           | р                        | р                        |   |                        |                          |                          | 96.0          | р                        | р                        |
| Province                  | 94.8           |                          |                          |   |                        |                          |                          | 94.8          |                          |                          |

# Average Scores

## Percent Passes

\* Data from the High School Certification System. The results from supplementary courses are not reflected in these results. All students obtaining a score of 48 or 49 on the final mark, were adjusted to 50 and are reflected in the Final Mark column.