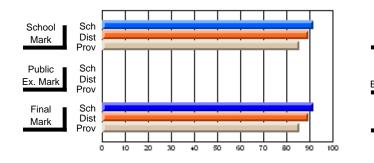

# Subject: Art

| Course: ART & DESIGN 2200      |                |                          |                          |   |                        |                          | School data<br>withheld for |               |                          |                          |
|--------------------------------|----------------|--------------------------|--------------------------|---|------------------------|--------------------------|-----------------------------|---------------|--------------------------|--------------------------|
| # students in course: 1        | School<br>Mark | School<br>vs<br>District | School<br>vs<br>Province |   | Public<br>Exam<br>Mark | School<br>vs<br>District | School<br>vs<br>Province    | Final<br>Mark | School<br>vs<br>District | School<br>vs<br>Province |
| <u>Average Score</u><br>School |                |                          |                          | _ |                        |                          |                             |               |                          |                          |
| District                       | 74.8           | q                        | q                        |   |                        |                          |                             | 74.8          | q                        | q                        |
| Province                       | 72.9           | Ч                        | Ч                        |   |                        |                          |                             | 72.9          | Ч                        | Ч                        |
| Percent of Passes              |                |                          |                          |   |                        |                          |                             |               |                          |                          |
| School                         |                |                          |                          |   |                        |                          |                             |               |                          |                          |
| District                       | 95.8           | р                        | р                        |   |                        |                          |                             | 95.8          | р                        | р                        |
| Province                       | 92.9           |                          |                          |   |                        |                          |                             | 92.9          |                          |                          |

\* Data from the High School Certification System. The results from supplementary courses are not reflected in these results. All students obtaining a score of 48 or 49 on the final mark, were adjusted to 50 and are reflected in the Final Mark column.