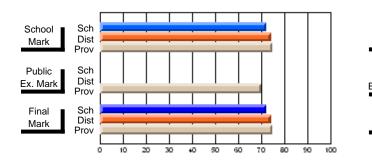

# Subject: Art

| Course: ART & DESIGN 2200      |                |                          |                          |   |                        |                          | School data<br>withheld for |               |                          |                          |
|--------------------------------|----------------|--------------------------|--------------------------|---|------------------------|--------------------------|-----------------------------|---------------|--------------------------|--------------------------|
| # students in course: 1        | School<br>Mark | School<br>vs<br>District | School<br>vs<br>Province |   | Public<br>Exam<br>Mark | School<br>vs<br>District | School<br>vs<br>Province    | Final<br>Mark | School<br>vs<br>District | School<br>vs<br>Province |
| <u>Average Score</u><br>School |                |                          |                          | _ |                        |                          |                             |               |                          |                          |
| District                       | 74.8           | q                        | q                        |   |                        |                          |                             | 74.8          | q                        | q                        |
| Province                       | 72.9           | Ч                        | Ч                        |   |                        |                          |                             | 72.9          | Ч                        | Ч                        |
| Percent of Passes              |                |                          |                          |   |                        |                          |                             |               |                          |                          |
| School                         |                |                          |                          |   |                        |                          |                             |               |                          |                          |
| District                       | 95.8           | р                        | р                        |   |                        |                          |                             | 95.8          | р                        | р                        |
| Province                       | 92.9           |                          |                          |   |                        |                          |                             | 92.9          |                          |                          |