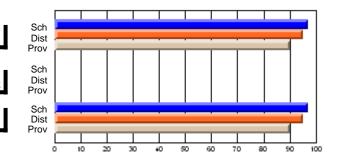

# Subject: Technology Education

| Course: KEYBOARDING/WORD  | PROCESSING     | 1101                     |                          |   |                        |                          |                          |               |                          |                          |
|---------------------------|----------------|--------------------------|--------------------------|---|------------------------|--------------------------|--------------------------|---------------|--------------------------|--------------------------|
| # students in course: 130 | School<br>Mark | School<br>vs<br>District | School<br>vs<br>Province |   | Public<br>Exam<br>Mark | School<br>vs<br>District | School<br>vs<br>Province | Final<br>Mark | School<br>vs<br>District | School<br>vs<br>Province |
| Average Score             |                |                          |                          | - |                        |                          |                          |               |                          |                          |
| School                    | 72.2           |                          |                          |   |                        |                          |                          | 72.2          |                          |                          |
| District                  | 74.1           | q                        | q                        |   |                        |                          |                          | 74.1          | q                        | q                        |
| Province                  | 76.5           |                          |                          |   |                        |                          |                          | 76.5          |                          |                          |
| Percent of Passes         |                |                          |                          |   |                        |                          |                          |               |                          |                          |
| School                    | 100.0          |                          |                          |   |                        |                          |                          | 100.0         |                          |                          |
| District                  | 95.9           | р                        | р                        |   |                        |                          |                          | 96.0          | р                        | р                        |
| Province                  | 94.8           |                          |                          |   |                        |                          |                          | 94.8          |                          |                          |

# Average Scores

## Percent Passes

\* Data from the High School Certification System. The results from supplementary courses are not reflected in these results. All students obtaining a score of 48 or 49 on the final mark, were adjusted to 50 and are reflected in the Final Mark column.