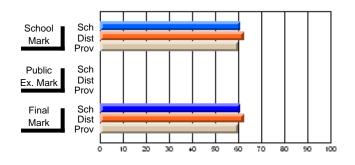

Modification Time: 10:15:43AM

Modification Date: 3/1/2006 Source: Evaluation & Research

| #062 - G.C. Rowe Junior High, Cor                          | ner Brook      |                          |                          |                        |                          | Grades: 7-9              |               |                          |                          |  |
|------------------------------------------------------------|----------------|--------------------------|--------------------------|------------------------|--------------------------|--------------------------|---------------|--------------------------|--------------------------|--|
| Course: ENGLISH 1202                                       |                |                          |                          |                        |                          | School data withheld for |               |                          |                          |  |
| # students in course: 1                                    | School<br>Mark | School<br>vs<br>District | School<br>vs<br>Province | Public<br>Exam<br>Mark | School<br>vs<br>District | School<br>vs<br>Province | Final<br>Mark | School<br>vs<br>District | School<br>vs<br>Province |  |
| <u>Average Score</u><br>School<br>District<br>Province     | 57.9<br>56.0   | q                        | q                        |                        |                          |                          | 57.9<br>56.0  | q                        | q                        |  |
| <u>Percent of Passes</u><br>School<br>District<br>Province | 83.8<br>81.9   | р                        | р                        |                        |                          |                          | 83.8<br>82.0  | р                        | р                        |  |

\* Data from the High School Certification System. The results from supplementary courses are not reflected in these results. All students obtaining a score of 48 or 49 on the final mark, were adjusted to 50 and are reflected in the Final Mark column.