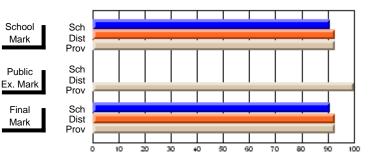

Modification Time: 10:15:43AM

Modification Date: 3/1/2006 Source: Evaluation & Research

| Course: ART & DESIGN 2200      |                |                          |                          |                        |                          |                          |               |                          |                          |
|--------------------------------|----------------|--------------------------|--------------------------|------------------------|--------------------------|--------------------------|---------------|--------------------------|--------------------------|
| # students in course: 45       | School<br>Mark | School<br>vs<br>District | School<br>vs<br>Province | Public<br>Exam<br>Mark | School<br>vs<br>District | School<br>vs<br>Province | Final<br>Mark | School<br>vs<br>District | School<br>vs<br>Province |
| <u>Average Score</u><br>School | 77.0           |                          |                          |                        |                          |                          | 77.0          |                          |                          |
| District                       | 74.8           | р                        | р                        |                        |                          |                          | 74.8          | р                        | р                        |
| Province                       | 72.9           | F                        | Р                        |                        |                          |                          | 72.9          | Р                        | Р                        |
| Percent of Passes              |                |                          |                          |                        |                          |                          |               |                          |                          |
| School                         | 100.0          |                          |                          |                        |                          |                          | 100.0         |                          |                          |
| District                       | 95.8           | р                        | р                        |                        |                          |                          | 95.8          | р                        | р                        |
| Province                       | 92.9           |                          |                          |                        |                          |                          | 92.9          |                          |                          |