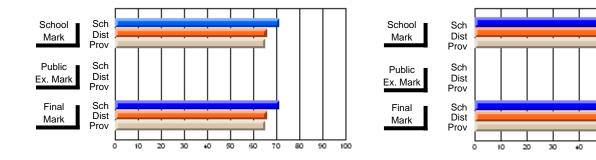

#### Subject: Art

| # students in course: 35 | School | School<br>vs | School<br>vs | Public<br>Exam | School<br>vs | School<br>vs | Final | School<br>vs | School<br>vs |
|--------------------------|--------|--------------|--------------|----------------|--------------|--------------|-------|--------------|--------------|
| Average Score            | Mark   | District     | Province     | Mark           | District     | Province     | Mark  | District     | Province     |
| School                   | 63.1   |              |              |                |              |              | 63.1  |              |              |
| District                 | 73.1   | q            | q            |                |              |              | 73.1  | q            | q            |
| Province                 | 71.4   |              |              |                |              |              | 71.4  |              |              |
| Percent of Passes        |        |              |              |                |              |              |       |              |              |
| School                   | 88.6   |              |              |                |              |              | 88.6  |              |              |
| District                 | 94.4   | q            | q            |                |              |              | 94.4  | q            | q            |
| Province                 | 92.3   |              |              |                |              |              | 92.2  |              |              |

Average Scores

## Percent Passes

\* Data from the High School Certification System. The results from supplementary courses are not reflected in these results. All students obtaining a score of 48 or 49 on the final mark, were adjusted to 50 and are reflected in the Final Mark column.

Modification Time: 10:15:43AM

Modification Date: 3/1/2006 Source: Evaluation & Research

| Course: ART & DESIGN 2200      |                |                          |                          |                        |                          |                          |               |                          |                          |
|--------------------------------|----------------|--------------------------|--------------------------|------------------------|--------------------------|--------------------------|---------------|--------------------------|--------------------------|
| # students in course: 45       | School<br>Mark | School<br>vs<br>District | School<br>vs<br>Province | Public<br>Exam<br>Mark | School<br>vs<br>District | School<br>vs<br>Province | Final<br>Mark | School<br>vs<br>District | School<br>vs<br>Province |
| <u>Average Score</u><br>School | 77.0           |                          |                          |                        |                          |                          | 77.0          |                          |                          |
| District                       | 74.8           | р                        | р                        |                        |                          |                          | 74.8          | р                        | р                        |
| Province                       | 72.9           | F                        | Р                        |                        |                          |                          | 72.9          | Р                        | Р                        |
| Percent of Passes              |                |                          |                          |                        |                          |                          |               |                          |                          |
| School                         | 100.0          |                          |                          |                        |                          |                          | 100.0         |                          |                          |
| District                       | 95.8           | р                        | р                        |                        |                          |                          | 95.8          | р                        | р                        |
| Province                       | 92.9           |                          |                          |                        |                          |                          | 92.9          |                          |                          |

### Percent Passes

Grades: 10-12

\* Data from the High School Certification System. The results from supplementary courses are not reflected in these results. All students obtaining a score of 48 or 49 on the final mark, were adjusted to 50 and are reflected in the Final Mark column.