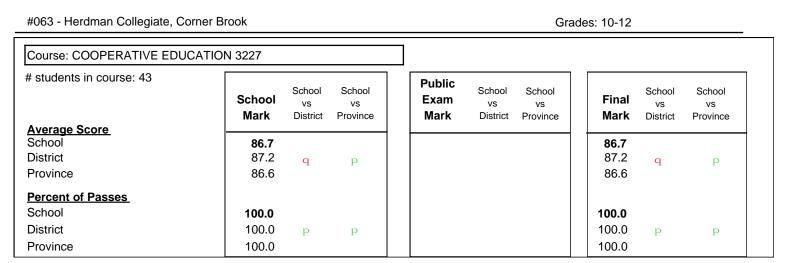

Modification Time: 10:15:43AM

Modification Date: 3/1/2006 Source: Evaluation & Research

#063 - Herdman Collegiate, Corner Brook

Grades: 10-12

#### Subject: Art

| # students in course: 35 | School | School<br>vs | School<br>vs | Public<br>Exam | School<br>vs | School<br>vs | Final | School<br>vs | School<br>vs |
|--------------------------|--------|--------------|--------------|----------------|--------------|--------------|-------|--------------|--------------|
| Average Score            | Mark   | District     | Province     | Mark           | District     | Province     | Mark  | District     | Province     |
| School                   | 63.1   |              |              |                |              |              | 63.1  |              |              |
| District                 | 73.1   | q            | q            |                |              |              | 73.1  | q            | q            |
| Province                 | 71.4   |              |              |                |              |              | 71.4  |              |              |
| Percent of Passes        |        |              |              |                |              |              |       |              |              |
| School                   | 88.6   |              |              |                |              |              | 88.6  |              |              |
| District                 | 94.4   | q            | q            |                |              |              | 94.4  | q            | q            |
| Province                 | 92.3   |              |              |                |              |              | 92.2  |              |              |

Average Scores

## Percent Passes

\* Data from the High School Certification System. The results from supplementary courses are not reflected in these results. All students obtaining a score of 48 or 49 on the final mark, were adjusted to 50 and are reflected in the Final Mark column.