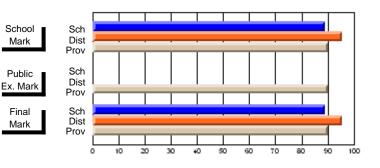

# Subject: Art

| Course: ART & DESIGN 2200      |                |                          |                          |   |                        |                          | School data<br>withheld for |               |                          |                          |
|--------------------------------|----------------|--------------------------|--------------------------|---|------------------------|--------------------------|-----------------------------|---------------|--------------------------|--------------------------|
| # students in course: 1        | School<br>Mark | School<br>vs<br>District | School<br>vs<br>Province |   | Public<br>Exam<br>Mark | School<br>vs<br>District | School<br>vs<br>Province    | Final<br>Mark | School<br>vs<br>District | School<br>vs<br>Province |
| <u>Average Score</u><br>School |                |                          |                          | _ |                        |                          |                             |               |                          |                          |
| District                       | 74.8           | q                        | q                        |   |                        |                          |                             | 74.8          | q                        | q                        |
| Province                       | 72.9           | Ч                        | Ч                        |   |                        |                          |                             | 72.9          | Ч                        | Ч                        |
| Percent of Passes              |                |                          |                          |   |                        |                          |                             |               |                          |                          |
| School                         |                |                          |                          |   |                        |                          |                             |               |                          |                          |
| District                       | 95.8           | р                        | р                        |   |                        |                          |                             | 95.8          | р                        | р                        |
| Province                       | 92.9           |                          |                          |   |                        |                          |                             | 92.9          |                          |                          |

\* Data from the High School Certification System. The results from supplementary courses are not reflected in these results. All students obtaining a score of 48 or 49 on the final mark, were adjusted to 50 and are reflected in the Final Mark column.