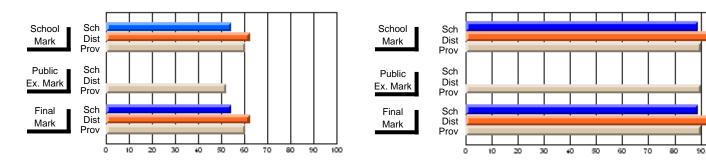

## **Subject: Mathematics**

| Course: MATHEMATICS 1204       |                |                          |                          |                        |                          |                          |                     |                          |                          |
|--------------------------------|----------------|--------------------------|--------------------------|------------------------|--------------------------|--------------------------|---------------------|--------------------------|--------------------------|
| # students in course: 34       | School<br>Mark | School<br>vs<br>District | School<br>vs<br>Province | Public<br>Exam<br>Mark | School<br>vs<br>District | School<br>vs<br>Province | Final<br>Mark       | School<br>vs<br>District | School<br>vs<br>Province |
| <u>Average Score</u><br>School | 79.2           |                          |                          |                        |                          |                          | 70.2                |                          |                          |
| District                       | 65.8           | р                        | р                        |                        |                          |                          | <b>79.2</b><br>65.8 | р                        | р                        |
| Province                       | 65.0           | i.                       | F                        |                        |                          |                          | 65.0                | -                        | F                        |
| Percent of Passes              |                |                          |                          |                        |                          |                          |                     |                          |                          |
| School                         | 100.0          |                          |                          |                        |                          |                          | 100.0               |                          |                          |
| District                       | 87.2           | р                        | р                        |                        |                          |                          | 87.2                | р                        | р                        |
| Province                       | 85.8           |                          |                          |                        |                          |                          | 85.8                |                          |                          |

School

Mark

Public

Final

Mark

# Average Scores

# Percent Passes

\* Data from the High School Certification System. The results from supplementary courses are not reflected in these results. All students obtaining a score of 48 or 49 on the final mark, were adjusted to 50 and are reflected in the Final Mark column.