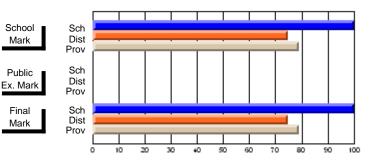

# Subject: Art

| Course: ART & DESIGN 2200      |                |                          |                          |   |                        |                          | School data<br>withheld for |               |                          |                          |
|--------------------------------|----------------|--------------------------|--------------------------|---|------------------------|--------------------------|-----------------------------|---------------|--------------------------|--------------------------|
| # students in course: 1        | School<br>Mark | School<br>vs<br>District | School<br>vs<br>Province |   | Public<br>Exam<br>Mark | School<br>vs<br>District | School<br>vs<br>Province    | Final<br>Mark | School<br>vs<br>District | School<br>vs<br>Province |
| <u>Average Score</u><br>School |                |                          |                          | _ |                        |                          |                             |               |                          |                          |
| District                       | 74.8           | q                        | q                        |   |                        |                          |                             | 74.8          | q                        | q                        |
| Province                       | 72.9           | Ч                        | Ч                        |   |                        |                          |                             | 72.9          | Ч                        | Ч                        |
| Percent of Passes              |                |                          |                          |   |                        |                          |                             |               |                          |                          |
| School                         |                |                          |                          |   |                        |                          |                             |               |                          |                          |
| District                       | 95.8           | р                        | р                        |   |                        |                          |                             | 95.8          | р                        | р                        |
| Province                       | 92.9           |                          |                          |   |                        |                          |                             | 92.9          |                          |                          |

\* Data from the High School Certification System. The results from supplementary courses are not reflected in these results. All students obtaining a score of 48 or 49 on the final mark, were adjusted to 50 and are reflected in the Final Mark column.