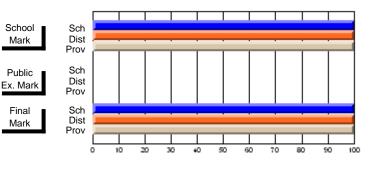

# Subject: Technology Education

| Course: KEYBOARDING/WORD  | PROCESSING     | 1101                     |                          |   |                        |                          |                          |               |                          |                          |
|---------------------------|----------------|--------------------------|--------------------------|---|------------------------|--------------------------|--------------------------|---------------|--------------------------|--------------------------|
| # students in course: 130 | School<br>Mark | School<br>vs<br>District | School<br>vs<br>Province |   | Public<br>Exam<br>Mark | School<br>vs<br>District | School<br>vs<br>Province | Final<br>Mark | School<br>vs<br>District | School<br>vs<br>Province |
| Average Score             |                |                          |                          | - |                        |                          |                          |               |                          |                          |
| School                    | 72.2           |                          |                          |   |                        |                          |                          | 72.2          |                          |                          |
| District                  | 74.1           | q                        | q                        |   |                        |                          |                          | 74.1          | q                        | q                        |
| Province                  | 76.5           |                          |                          |   |                        |                          |                          | 76.5          |                          |                          |
| Percent of Passes         |                |                          |                          |   |                        |                          |                          |               |                          |                          |
| School                    | 100.0          |                          |                          |   |                        |                          |                          | 100.0         |                          |                          |
| District                  | 95.9           | р                        | р                        |   |                        |                          |                          | 96.0          | р                        | р                        |
| Province                  | 94.8           |                          |                          |   |                        |                          |                          | 94.8          |                          |                          |

# Average Scores

## Percent Passes

\* Data from the High School Certification System. The results from supplementary courses are not reflected in these results. All students obtaining a score of 48 or 49 on the final mark, were adjusted to 50 and are reflected in the Final Mark column.