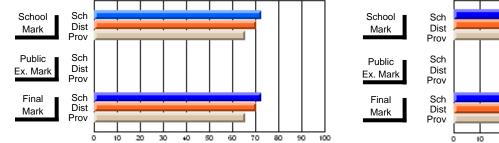

# Subject: Art

| Course: ART & DESIGN 2200      |                |                          |                          |   |                        |                          | School data<br>withheld for |               |                          |                          |
|--------------------------------|----------------|--------------------------|--------------------------|---|------------------------|--------------------------|-----------------------------|---------------|--------------------------|--------------------------|
| # students in course: 1        | School<br>Mark | School<br>vs<br>District | School<br>vs<br>Province |   | Public<br>Exam<br>Mark | School<br>vs<br>District | School<br>vs<br>Province    | Final<br>Mark | School<br>vs<br>District | School<br>vs<br>Province |
| <u>Average Score</u><br>School |                |                          |                          | _ |                        |                          |                             |               |                          |                          |
| District                       | 74.8           | q                        | q                        |   |                        |                          |                             | 74.8          | q                        | q                        |
| Province                       | 72.9           | Ч                        | Ч                        |   |                        |                          |                             | 72.9          | Ч                        | Ч                        |
| Percent of Passes              |                |                          |                          |   |                        |                          |                             |               |                          |                          |
| School                         |                |                          |                          |   |                        |                          |                             |               |                          |                          |
| District                       | 95.8           | р                        | р                        |   |                        |                          |                             | 95.8          | р                        | р                        |
| Province                       | 92.9           |                          |                          |   |                        |                          |                             | 92.9          |                          |                          |