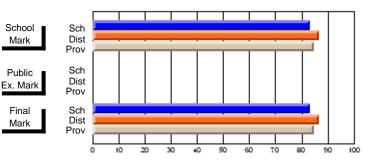

#### Subject: Art

| # students in course: 35 | School | School<br>vs | School<br>vs | Public<br>Exam | School<br>vs | School<br>vs | Final | School<br>vs | School<br>vs |
|--------------------------|--------|--------------|--------------|----------------|--------------|--------------|-------|--------------|--------------|
| Average Score            | Mark   | District     | Province     | Mark           | District     | Province     | Mark  | District     | Province     |
| School                   | 63.1   |              |              |                |              |              | 63.1  |              |              |
| District                 | 73.1   | q            | q            |                |              |              | 73.1  | q            | q            |
| Province                 | 71.4   |              |              |                |              |              | 71.4  |              |              |
| Percent of Passes        |        |              |              |                |              |              |       |              |              |
| School                   | 88.6   |              |              |                |              |              | 88.6  |              |              |
| District                 | 94.4   | q            | q            |                |              |              | 94.4  | q            | q            |
| Province                 | 92.3   |              |              |                |              |              | 92.2  |              |              |