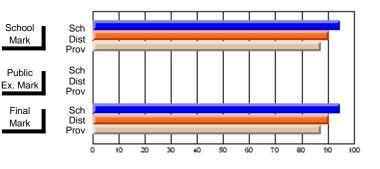

#### #063 - Herdman Collegiate, Corner Brook Grades: 10-12 Course: ADVANCED WRITING 3103 # students in course: 19 Public School School School School School School School Exam Final vs vs vs vs vs vs Mark Mark Mark District Province District District Province Province Average Score School 92.1 92.1 District 86.3 86.3 р р р р Province 77.9 77.9 Percent of Passes School 100.0 100.0 District 100.0 100.0 р р р р Province 94.2 94.2