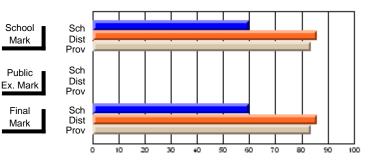

## **Subject: Mathematics**

| Course: MATHEMATICS 1204       |                |                          |                          |                        |                          |                          |                     |                          |                          |
|--------------------------------|----------------|--------------------------|--------------------------|------------------------|--------------------------|--------------------------|---------------------|--------------------------|--------------------------|
| # students in course: 34       | School<br>Mark | School<br>vs<br>District | School<br>vs<br>Province | Public<br>Exam<br>Mark | School<br>vs<br>District | School<br>vs<br>Province | Final<br>Mark       | School<br>vs<br>District | School<br>vs<br>Province |
| <u>Average Score</u><br>School | 79.2           |                          |                          |                        |                          |                          | 70.2                |                          |                          |
| District                       | 65.8           | р                        | р                        |                        |                          |                          | <b>79.2</b><br>65.8 | р                        | р                        |
| Province                       | 65.0           | i.                       | F                        |                        |                          |                          | 65.0                | -                        | F                        |
| Percent of Passes              |                |                          |                          |                        |                          |                          |                     |                          |                          |
| School                         | 100.0          |                          |                          |                        |                          |                          | 100.0               |                          |                          |
| District                       | 87.2           | р                        | р                        |                        |                          |                          | 87.2                | р                        | р                        |
| Province                       | 85.8           |                          |                          |                        |                          |                          | 85.8                |                          |                          |

School

Mark

Public

Final

Mark

# Average Scores

# Percent Passes

\* Data from the High School Certification System. The results from supplementary courses are not reflected in these results. All students obtaining a score of 48 or 49 on the final mark, were adjusted to 50 and are reflected in the Final Mark column.