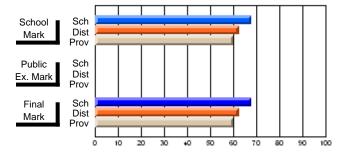

Modification Time: 10:15:43AM

Modification Date: 3/1/2006 Source: Evaluation & Research

| Course: ART & DESIGN 2200      |                |                          |                          |                        |                          |                          |               |                          |                          |
|--------------------------------|----------------|--------------------------|--------------------------|------------------------|--------------------------|--------------------------|---------------|--------------------------|--------------------------|
| # students in course: 45       | School<br>Mark | School<br>vs<br>District | School<br>vs<br>Province | Public<br>Exam<br>Mark | School<br>vs<br>District | School<br>vs<br>Province | Final<br>Mark | School<br>vs<br>District | School<br>vs<br>Province |
| <u>Average Score</u><br>School | 77.0           |                          |                          |                        |                          |                          | 77.0          |                          |                          |
| District                       | 74.8           | р                        | р                        |                        |                          |                          | 74.8          | р                        | р                        |
| Province                       | 72.9           | F                        | Р                        |                        |                          |                          | 72.9          | Р                        | Р                        |
| Percent of Passes              |                |                          |                          |                        |                          |                          |               |                          |                          |
| School                         | 100.0          |                          |                          |                        |                          |                          | 100.0         |                          |                          |
| District                       | 95.8           | р                        | р                        |                        |                          |                          | 95.8          | р                        | р                        |
| Province                       | 92.9           |                          |                          |                        |                          |                          | 92.9          |                          |                          |