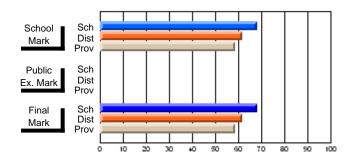

# Subject: English Language

| Course: ENGLISH 1200    |                |                          |                          |                        |                          | School data withheld for |               |                          |                          |
|-------------------------|----------------|--------------------------|--------------------------|------------------------|--------------------------|--------------------------|---------------|--------------------------|--------------------------|
| # students in course: 1 | School<br>Mark | School<br>vs<br>District | School<br>vs<br>Province | Public<br>Exam<br>Mark | School<br>vs<br>District | School<br>vs<br>Province | Final<br>Mark | School<br>vs<br>District | School<br>vs<br>Province |
| Average Score           |                |                          |                          |                        |                          |                          |               |                          |                          |
| School<br>District      | 66.2           | q                        | q                        |                        |                          |                          | 66.2          | q                        | q                        |
| Province                | 62.9           | Ч                        | Ч                        |                        |                          |                          | 62.9          | Ч                        | Ч                        |
| Percent of Passes       |                |                          |                          |                        |                          |                          |               |                          |                          |
| School                  |                |                          |                          |                        |                          |                          |               |                          |                          |
| District                | 95.6           | р                        | р                        |                        |                          |                          | 95.6          | р                        | р                        |
| Province                | 88.9           |                          |                          |                        |                          |                          | 88.9          |                          |                          |

\* Data from the High School Certification System. The results from supplementary courses are not reflected in these results. All students obtaining a score of 48 or 49 on the final mark, were adjusted to 50 and are reflected in the Final Mark column.