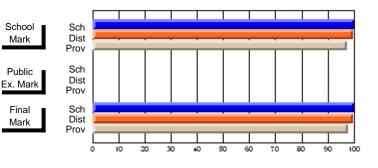

# Subject: English Language

| Course: ENGLISH 1200    |                |                          |                          |                        |                          | School data withheld for |               |                          |                          |
|-------------------------|----------------|--------------------------|--------------------------|------------------------|--------------------------|--------------------------|---------------|--------------------------|--------------------------|
| # students in course: 1 | School<br>Mark | School<br>vs<br>District | School<br>vs<br>Province | Public<br>Exam<br>Mark | School<br>vs<br>District | School<br>vs<br>Province | Final<br>Mark | School<br>vs<br>District | School<br>vs<br>Province |
| Average Score           |                |                          |                          |                        |                          |                          |               |                          |                          |
| School<br>District      | 66.2           | q                        | q                        |                        |                          |                          | 66.2          | q                        | q                        |
| Province                | 62.9           | Ч                        | Ч                        |                        |                          |                          | 62.9          | Ч                        | Ч                        |
| Percent of Passes       |                |                          |                          |                        |                          |                          |               |                          |                          |
| School                  |                |                          |                          |                        |                          |                          |               |                          |                          |
| District                | 95.6           | р                        | р                        |                        |                          |                          | 95.6          | р                        | р                        |
| Province                | 88.9           |                          |                          |                        |                          |                          | 88.9          |                          |                          |

\* Data from the High School Certification System. The results from supplementary courses are not reflected in these results. All students obtaining a score of 48 or 49 on the final mark, were adjusted to 50 and are reflected in the Final Mark column.