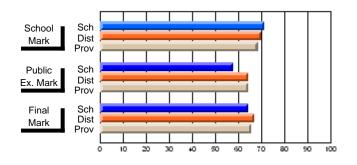

# Subject: Art

| Course: ART & DESIGN 2200      |                |                          |                          |   |                        |                          | School data<br>withheld for |               |                          |                          |
|--------------------------------|----------------|--------------------------|--------------------------|---|------------------------|--------------------------|-----------------------------|---------------|--------------------------|--------------------------|
| # students in course: 1        | School<br>Mark | School<br>vs<br>District | School<br>vs<br>Province |   | Public<br>Exam<br>Mark | School<br>vs<br>District | School<br>vs<br>Province    | Final<br>Mark | School<br>vs<br>District | School<br>vs<br>Province |
| <u>Average Score</u><br>School |                |                          |                          | _ |                        |                          |                             |               |                          |                          |
| District                       | 74.8           | q                        | q                        |   |                        |                          |                             | 74.8          | q                        | q                        |
| Province                       | 72.9           | Ч                        | Ч                        |   |                        |                          |                             | 72.9          | Ч                        | Ч                        |
| Percent of Passes              |                |                          |                          |   |                        |                          |                             |               |                          |                          |
| School                         |                |                          |                          |   |                        |                          |                             |               |                          |                          |
| District                       | 95.8           | р                        | р                        |   |                        |                          |                             | 95.8          | р                        | р                        |
| Province                       | 92.9           |                          |                          |   |                        |                          |                             | 92.9          |                          |                          |

\* Data from the High School Certification System. The results from supplementary courses are not reflected in these results. All students obtaining a score of 48 or 49 on the final mark, were adjusted to 50 and are reflected in the Final Mark column.