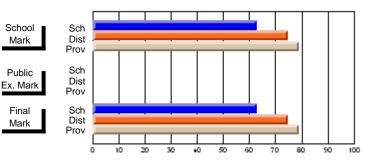

#### Subject: Art

| # students in course: 35 | School | School<br>vs | School<br>vs | Public<br>Exam | School<br>vs | School<br>vs | Final | School<br>vs | School<br>vs |
|--------------------------|--------|--------------|--------------|----------------|--------------|--------------|-------|--------------|--------------|
| Average Score            | Mark   | District     | Province     | Mark           | District     | Province     | Mark  | District     | Province     |
| School                   | 63.1   |              |              |                |              |              | 63.1  |              |              |
| District                 | 73.1   | q            | q            |                |              |              | 73.1  | q            | q            |
| Province                 | 71.4   |              |              |                |              |              | 71.4  |              |              |
| Percent of Passes        |        |              |              |                |              |              |       |              |              |
| School                   | 88.6   |              |              |                |              |              | 88.6  |              |              |
| District                 | 94.4   | q            | q            |                |              |              | 94.4  | q            | q            |
| Province                 | 92.3   |              |              |                |              |              | 92.2  |              |              |

Average Scores

## Percent Passes

\* Data from the High School Certification System. The results from supplementary courses are not reflected in these results. All students obtaining a score of 48 or 49 on the final mark, were adjusted to 50 and are reflected in the Final Mark column.