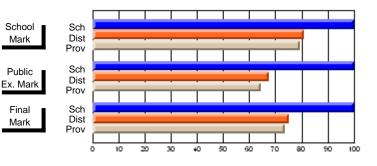

# Subject: Art

| Course: ART & DESIGN 2200      |                |                          |                          |   |                        |                          | School data<br>withheld for |               |                          |                          |
|--------------------------------|----------------|--------------------------|--------------------------|---|------------------------|--------------------------|-----------------------------|---------------|--------------------------|--------------------------|
| # students in course: 1        | School<br>Mark | School<br>vs<br>District | School<br>vs<br>Province |   | Public<br>Exam<br>Mark | School<br>vs<br>District | School<br>vs<br>Province    | Final<br>Mark | School<br>vs<br>District | School<br>vs<br>Province |
| <u>Average Score</u><br>School |                |                          |                          | _ |                        |                          |                             |               |                          |                          |
| District                       | 74.8           | q                        | q                        |   |                        |                          |                             | 74.8          | q                        | q                        |
| Province                       | 72.9           | Ч                        | Ч                        |   |                        |                          |                             | 72.9          | Ч                        | Ч                        |
| Percent of Passes              |                |                          |                          |   |                        |                          |                             |               |                          |                          |
| School                         |                |                          |                          |   |                        |                          |                             |               |                          |                          |
| District                       | 95.8           | р                        | р                        |   |                        |                          |                             | 95.8          | р                        | р                        |
| Province                       | 92.9           |                          |                          |   |                        |                          |                             | 92.9          |                          |                          |

\* Data from the High School Certification System. The results from supplementary courses are not reflected in these results. All students obtaining a score of 48 or 49 on the final mark, were adjusted to 50 and are reflected in the Final Mark column.