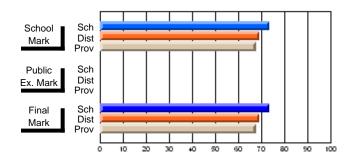

#### Subject: Enterprise Education

| Course: CONSUMER STUDIES | 1202           |                          |                          |                  |       |    |               |                          |                          |
|--------------------------|----------------|--------------------------|--------------------------|------------------|-------|----|---------------|--------------------------|--------------------------|
| # students in course: 56 | School<br>Mark | School<br>vs<br>District | School<br>vs<br>Province | Puk<br>Exa<br>Ma | im vs | VS | Final<br>Mark | School<br>vs<br>District | School<br>vs<br>Province |
| Average Score            |                |                          |                          |                  |       |    |               |                          |                          |
| School                   | 74.7           |                          |                          |                  |       |    | 74.7          |                          |                          |
| District                 | 70.3           | р                        | р                        |                  |       |    | 70.3          | р                        | р                        |
| Province                 | 65.6           |                          |                          |                  |       |    | 65.6          |                          |                          |
| Percent of Passes        |                |                          |                          |                  |       |    |               |                          |                          |
| School                   | 100.0          |                          |                          |                  |       |    | 100.0         |                          |                          |
| District                 | 95.1           | р                        | р                        |                  |       |    | 95.2          | р                        | р                        |
| Province                 | 88.2           |                          |                          |                  |       |    | 88.3          |                          |                          |

# Average Scores

## Percent Passes

\* Data from the High School Certification System. The results from supplementary courses are not reflected in these results. All students obtaining a score of 48 or 49 on the final mark, were adjusted to 50 and are reflected in the Final Mark column.