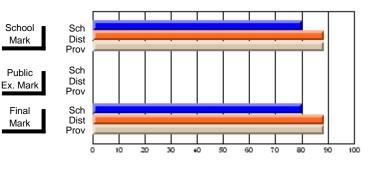

# Subject: Technology Education

| Course: KEYBOARDING/WORD  | PROCESSING     | 1101                     |                          |   |                        |                          |                          |               |                          |                          |
|---------------------------|----------------|--------------------------|--------------------------|---|------------------------|--------------------------|--------------------------|---------------|--------------------------|--------------------------|
| # students in course: 130 | School<br>Mark | School<br>vs<br>District | School<br>vs<br>Province |   | Public<br>Exam<br>Mark | School<br>vs<br>District | School<br>vs<br>Province | Final<br>Mark | School<br>vs<br>District | School<br>vs<br>Province |
| Average Score             |                |                          |                          | - |                        |                          |                          |               |                          |                          |
| School                    | 72.2           |                          |                          |   |                        |                          |                          | 72.2          |                          |                          |
| District                  | 74.1           | q                        | q                        |   |                        |                          |                          | 74.1          | q                        | q                        |
| Province                  | 76.5           |                          |                          |   |                        |                          |                          | 76.5          |                          |                          |
| Percent of Passes         |                |                          |                          |   |                        |                          |                          |               |                          |                          |
| School                    | 100.0          |                          |                          |   |                        |                          |                          | 100.0         |                          |                          |
| District                  | 95.9           | р                        | р                        |   |                        |                          |                          | 96.0          | р                        | р                        |
| Province                  | 94.8           |                          |                          |   |                        |                          |                          | 94.8          |                          |                          |

# Average Scores

## Percent Passes

\* Data from the High School Certification System. The results from supplementary courses are not reflected in these results. All students obtaining a score of 48 or 49 on the final mark, were adjusted to 50 and are reflected in the Final Mark column.