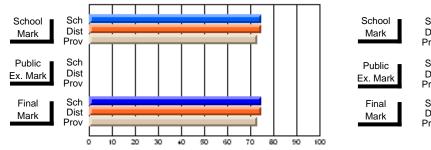

# Subject: Art

| Course: ART & DESIGN 2200      |                |                          |                          |   |                        |                          | School data<br>withheld for |               |                          |                          |
|--------------------------------|----------------|--------------------------|--------------------------|---|------------------------|--------------------------|-----------------------------|---------------|--------------------------|--------------------------|
| # students in course: 1        | School<br>Mark | School<br>vs<br>District | School<br>vs<br>Province |   | Public<br>Exam<br>Mark | School<br>vs<br>District | School<br>vs<br>Province    | Final<br>Mark | School<br>vs<br>District | School<br>vs<br>Province |
| <u>Average Score</u><br>School |                |                          |                          | _ |                        |                          |                             |               |                          |                          |
| District                       | 74.8           | q                        | q                        |   |                        |                          |                             | 74.8          | q                        | q                        |
| Province                       | 72.9           | Ч                        | Ч                        |   |                        |                          |                             | 72.9          | Ч                        | Ч                        |
| Percent of Passes              |                |                          |                          |   |                        |                          |                             |               |                          |                          |
| School                         |                |                          |                          |   |                        |                          |                             |               |                          |                          |
| District                       | 95.8           | р                        | р                        |   |                        |                          |                             | 95.8          | р                        | р                        |
| Province                       | 92.9           |                          |                          |   |                        |                          |                             | 92.9          |                          |                          |

\* Data from the High School Certification System. The results from supplementary courses are not reflected in these results. All students obtaining a score of 48 or 49 on the final mark, were adjusted to 50 and are reflected in the Final Mark column.