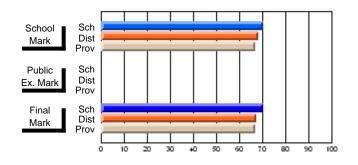

Modification Time: 10:15:43AM

Modification Date: 3/1/2006 Source: Evaluation & Research

| #062 - G.C. Rowe Junior High, Cor                          | ner Brook      |                          |                          |                        |                          | Grades: 7-9              |               |                          |                          |  |
|------------------------------------------------------------|----------------|--------------------------|--------------------------|------------------------|--------------------------|--------------------------|---------------|--------------------------|--------------------------|--|
| Course: ENGLISH 1202                                       |                |                          |                          |                        |                          | School data withheld for |               |                          |                          |  |
| # students in course: 1                                    | School<br>Mark | School<br>vs<br>District | School<br>vs<br>Province | Public<br>Exam<br>Mark | School<br>vs<br>District | School<br>vs<br>Province | Final<br>Mark | School<br>vs<br>District | School<br>vs<br>Province |  |
| <u>Average Score</u><br>School<br>District<br>Province     | 57.9<br>56.0   | q                        | q                        |                        |                          |                          | 57.9<br>56.0  | q                        | q                        |  |
| <u>Percent of Passes</u><br>School<br>District<br>Province | 83.8<br>81.9   | р                        | р                        |                        |                          |                          | 83.8<br>82.0  | р                        | р                        |  |

\* Data from the High School Certification System. The results from supplementary courses are not reflected in these results. All students obtaining a score of 48 or 49 on the final mark, were adjusted to 50 and are reflected in the Final Mark column.