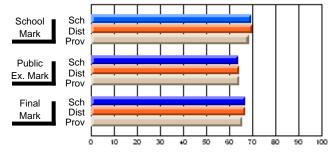

# Subject: Art

| Course: ART & DESIGN 2200      |                |                          |                          |   |                        |                          | School data<br>withheld for |               |                          |                          |
|--------------------------------|----------------|--------------------------|--------------------------|---|------------------------|--------------------------|-----------------------------|---------------|--------------------------|--------------------------|
| # students in course: 1        | School<br>Mark | School<br>vs<br>District | School<br>vs<br>Province |   | Public<br>Exam<br>Mark | School<br>vs<br>District | School<br>vs<br>Province    | Final<br>Mark | School<br>vs<br>District | School<br>vs<br>Province |
| <u>Average Score</u><br>School |                |                          |                          | _ |                        |                          |                             |               |                          |                          |
| District                       | 74.8           | q                        | q                        |   |                        |                          |                             | 74.8          | q                        | q                        |
| Province                       | 72.9           | Ч                        | Ч                        |   |                        |                          |                             | 72.9          | Ч                        | Ч                        |
| Percent of Passes              |                |                          |                          |   |                        |                          |                             |               |                          |                          |
| School                         |                |                          |                          |   |                        |                          |                             |               |                          |                          |
| District                       | 95.8           | р                        | р                        |   |                        |                          |                             | 95.8          | р                        | р                        |
| Province                       | 92.9           |                          |                          |   |                        |                          |                             | 92.9          |                          |                          |