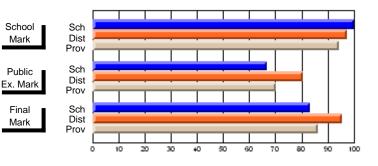

#### Subject: Art

| # students in course: 35 | School | School<br>vs | School<br>vs | Public<br>Exam | School<br>vs | School<br>vs | Final | School<br>vs | School<br>vs |
|--------------------------|--------|--------------|--------------|----------------|--------------|--------------|-------|--------------|--------------|
| Average Score            | Mark   | District     | Province     | Mark           | District     | Province     | Mark  | District     | Province     |
| School                   | 63.1   |              |              |                |              |              | 63.1  |              |              |
| District                 | 73.1   | q            | q            |                |              |              | 73.1  | q            | q            |
| Province                 | 71.4   |              |              |                |              |              | 71.4  |              |              |
| Percent of Passes        |        |              |              |                |              |              |       |              |              |
| School                   | 88.6   |              |              |                |              |              | 88.6  |              |              |
| District                 | 94.4   | q            | q            |                |              |              | 94.4  | q            | q            |
| Province                 | 92.3   |              |              |                |              |              | 92.2  |              |              |

Average Scores

## Percent Passes

\* Data from the High School Certification System. The results from supplementary courses are not reflected in these results. All students obtaining a score of 48 or 49 on the final mark, were adjusted to 50 and are reflected in the Final Mark column.