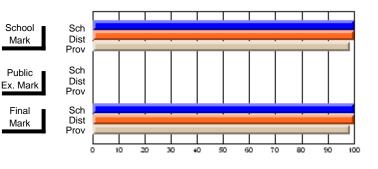

#### Subject: Family Studies

| Course: FOODS 1100             |                |                          |                          |   |                        |                          |                          |              |    |                          |
|--------------------------------|----------------|--------------------------|--------------------------|---|------------------------|--------------------------|--------------------------|--------------|----|--------------------------|
| # students in course: 107      | School<br>Mark | School<br>vs<br>District | School<br>vs<br>Province |   | Public<br>Exam<br>Mark | School<br>vs<br>District | School<br>vs<br>Province | Fina<br>Marl | v5 | School<br>vs<br>Province |
| <u>Average Score</u><br>School | 74.9           |                          |                          | ŀ |                        |                          |                          | 74.9         |    |                          |
| District                       | 74.9           | q                        | р                        |   |                        |                          |                          | 74.9         |    | р                        |
| Province                       | 73.7           |                          |                          |   |                        |                          |                          | 73.6         |    |                          |
| Percent of Passes              |                |                          |                          |   |                        |                          |                          |              |    |                          |
| School                         | 93.5           |                          |                          |   |                        |                          |                          | 93.5         |    |                          |
| District                       | 97.5           | q                        | q                        |   |                        |                          |                          | 97.5         | q  | q                        |
| Province                       | 94.3           |                          |                          |   |                        |                          |                          | 94.3         |    |                          |

# Average Scores

#### Sch School Sch School Dist Dist Mark Mark Prov Prov Public Sch Sch Public Dist Ex. Mark Dist Ex. Mark Prov Prov Sch Final Sch Final Dist Dist Mark Mark Prov Prov 20 60 70 80 90 100 n 30 50

\* Data from the High School Certification System. The results from supplementary courses are not reflected in these results. All students obtaining a score of 48 or 49 on the final mark, were adjusted to 50 and are reflected in the Final Mark column.