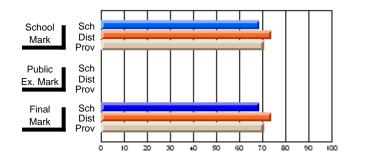

# Subject: Art

| Course: ART & DESIGN 2200      |                |                          |                          |   |                        |                          | School data<br>withheld for |               |                          |                          |
|--------------------------------|----------------|--------------------------|--------------------------|---|------------------------|--------------------------|-----------------------------|---------------|--------------------------|--------------------------|
| # students in course: 1        | School<br>Mark | School<br>vs<br>District | School<br>vs<br>Province |   | Public<br>Exam<br>Mark | School<br>vs<br>District | School<br>vs<br>Province    | Final<br>Mark | School<br>vs<br>District | School<br>vs<br>Province |
| <u>Average Score</u><br>School |                |                          |                          | _ |                        |                          |                             |               |                          |                          |
| District                       | 74.8           | q                        | q                        |   |                        |                          |                             | 74.8          | q                        | q                        |
| Province                       | 72.9           | Ч                        | Ч                        |   |                        |                          |                             | 72.9          | Ч                        | Ч                        |
| Percent of Passes              |                |                          |                          |   |                        |                          |                             |               |                          |                          |
| School                         |                |                          |                          |   |                        |                          |                             |               |                          |                          |
| District                       | 95.8           | р                        | р                        |   |                        |                          |                             | 95.8          | р                        | р                        |
| Province                       | 92.9           |                          |                          |   |                        |                          |                             | 92.9          |                          |                          |

\* Data from the High School Certification System. The results from supplementary courses are not reflected in these results. All students obtaining a score of 48 or 49 on the final mark, were adjusted to 50 and are reflected in the Final Mark column.