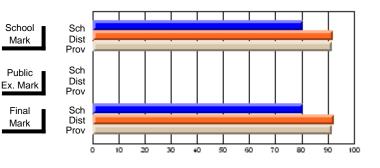

# Subject: Art

| Course: ART & DESIGN 2200      |                |                          |                          |   |                        |                          | School data<br>withheld for |               |                          |                          |
|--------------------------------|----------------|--------------------------|--------------------------|---|------------------------|--------------------------|-----------------------------|---------------|--------------------------|--------------------------|
| # students in course: 1        | School<br>Mark | School<br>vs<br>District | School<br>vs<br>Province |   | Public<br>Exam<br>Mark | School<br>vs<br>District | School<br>vs<br>Province    | Final<br>Mark | School<br>vs<br>District | School<br>vs<br>Province |
| <u>Average Score</u><br>School |                |                          |                          | _ |                        |                          |                             |               |                          |                          |
| District                       | 74.8           | q                        | q                        |   |                        |                          |                             | 74.8          | q                        | q                        |
| Province                       | 72.9           | Ч                        | Ч                        |   |                        |                          |                             | 72.9          | Ч                        | Ч                        |
| Percent of Passes              |                |                          |                          |   |                        |                          |                             |               |                          |                          |
| School                         |                |                          |                          |   |                        |                          |                             |               |                          |                          |
| District                       | 95.8           | р                        | р                        |   |                        |                          |                             | 95.8          | р                        | р                        |
| Province                       | 92.9           |                          |                          |   |                        |                          |                             | 92.9          |                          |                          |

\* Data from the High School Certification System. The results from supplementary courses are not reflected in these results. All students obtaining a score of 48 or 49 on the final mark, were adjusted to 50 and are reflected in the Final Mark column.