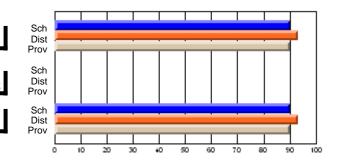

# Subject: Technology Education

| Course: KEYBOARDING/WORD  | PROCESSING     | 1101                     |                          |   |                        |                          |                          |               |                          |                          |
|---------------------------|----------------|--------------------------|--------------------------|---|------------------------|--------------------------|--------------------------|---------------|--------------------------|--------------------------|
| # students in course: 130 | School<br>Mark | School<br>vs<br>District | School<br>vs<br>Province |   | Public<br>Exam<br>Mark | School<br>vs<br>District | School<br>vs<br>Province | Final<br>Mark | School<br>vs<br>District | School<br>vs<br>Province |
| Average Score             |                |                          |                          | - |                        |                          |                          |               |                          |                          |
| School                    | 72.2           |                          |                          |   |                        |                          |                          | 72.2          |                          |                          |
| District                  | 74.1           | q                        | q                        |   |                        |                          |                          | 74.1          | q                        | q                        |
| Province                  | 76.5           |                          |                          |   |                        |                          |                          | 76.5          |                          |                          |
| Percent of Passes         |                |                          |                          |   |                        |                          |                          |               |                          |                          |
| School                    | 100.0          |                          |                          |   |                        |                          |                          | 100.0         |                          |                          |
| District                  | 95.9           | р                        | р                        |   |                        |                          |                          | 96.0          | р                        | р                        |
| Province                  | 94.8           |                          |                          |   |                        |                          |                          | 94.8          |                          |                          |