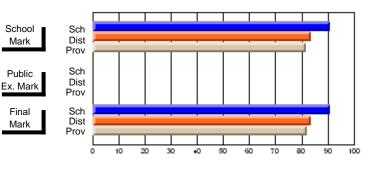

# Subject: Art

| Course: ART & DESIGN 2200      |                |                          |                          |   |                        |                          | School data<br>withheld for |               |                          |                          |
|--------------------------------|----------------|--------------------------|--------------------------|---|------------------------|--------------------------|-----------------------------|---------------|--------------------------|--------------------------|
| # students in course: 1        | School<br>Mark | School<br>vs<br>District | School<br>vs<br>Province |   | Public<br>Exam<br>Mark | School<br>vs<br>District | School<br>vs<br>Province    | Final<br>Mark | School<br>vs<br>District | School<br>vs<br>Province |
| <u>Average Score</u><br>School |                |                          |                          | _ |                        |                          |                             |               |                          |                          |
| District                       | 74.8           | q                        | q                        |   |                        |                          |                             | 74.8          | q                        | q                        |
| Province                       | 72.9           | Ч                        | Ч                        |   |                        |                          |                             | 72.9          | Ч                        | Ч                        |
| Percent of Passes              |                |                          |                          |   |                        |                          |                             |               |                          |                          |
| School                         |                |                          |                          |   |                        |                          |                             |               |                          |                          |
| District                       | 95.8           | р                        | р                        |   |                        |                          |                             | 95.8          | р                        | р                        |
| Province                       | 92.9           |                          |                          |   |                        |                          |                             | 92.9          |                          |                          |