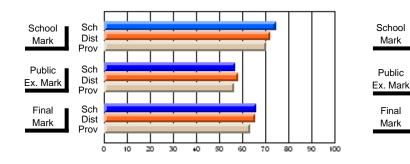

# Subject: English Language

| Course: ENGLISH 1200    |                |                          |                          |                        |                          | School data withheld for |               |                          |                          |
|-------------------------|----------------|--------------------------|--------------------------|------------------------|--------------------------|--------------------------|---------------|--------------------------|--------------------------|
| # students in course: 1 | School<br>Mark | School<br>vs<br>District | School<br>vs<br>Province | Public<br>Exam<br>Mark | School<br>vs<br>District | School<br>vs<br>Province | Final<br>Mark | School<br>vs<br>District | School<br>vs<br>Province |
| Average Score           |                |                          |                          |                        |                          |                          |               |                          |                          |
| School<br>District      | 66.2           | q                        | q                        |                        |                          |                          | 66.2          | q                        | q                        |
| Province                | 62.9           | Ч                        | Ч                        |                        |                          |                          | 62.9          | Ч                        | Ч                        |
| Percent of Passes       |                |                          |                          |                        |                          |                          |               |                          |                          |
| School                  |                |                          |                          |                        |                          |                          |               |                          |                          |
| District                | 95.6           | р                        | р                        |                        |                          |                          | 95.6          | р                        | р                        |
| Province                | 88.9           |                          |                          |                        |                          |                          | 88.9          |                          |                          |

\* Data from the High School Certification System. The results from supplementary courses are not reflected in these results. All students obtaining a score of 48 or 49 on the final mark, were adjusted to 50 and are reflected in the Final Mark column.