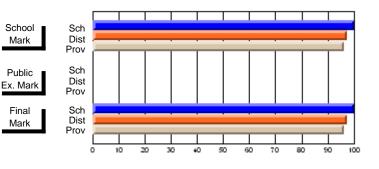

# Subject: Art

| Course: ART & DESIGN 2200      |                |                          |                          |   |                        |                          | School data<br>withheld for |               |                          |                          |
|--------------------------------|----------------|--------------------------|--------------------------|---|------------------------|--------------------------|-----------------------------|---------------|--------------------------|--------------------------|
| # students in course: 1        | School<br>Mark | School<br>vs<br>District | School<br>vs<br>Province |   | Public<br>Exam<br>Mark | School<br>vs<br>District | School<br>vs<br>Province    | Final<br>Mark | School<br>vs<br>District | School<br>vs<br>Province |
| <u>Average Score</u><br>School |                |                          |                          | _ |                        |                          |                             |               |                          |                          |
| District                       | 74.8           | q                        | q                        |   |                        |                          |                             | 74.8          | q                        | q                        |
| Province                       | 72.9           | Ч                        | Ч                        |   |                        |                          |                             | 72.9          | Ч                        | Ч                        |
| Percent of Passes              |                |                          |                          |   |                        |                          |                             |               |                          |                          |
| School                         |                |                          |                          |   |                        |                          |                             |               |                          |                          |
| District                       | 95.8           | р                        | р                        |   |                        |                          |                             | 95.8          | р                        | р                        |
| Province                       | 92.9           |                          |                          |   |                        |                          |                             | 92.9          |                          |                          |