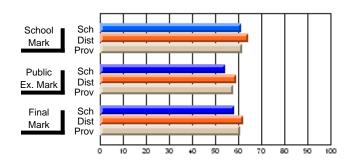

#### Subject: Art

| # students in course: 35 | School | School<br>vs | School<br>vs | Public<br>Exam | School<br>vs | School<br>vs | Final | School<br>vs | School<br>vs |
|--------------------------|--------|--------------|--------------|----------------|--------------|--------------|-------|--------------|--------------|
| Average Score            | Mark   | District     | Province     | Mark           | District     | Province     | Mark  | District     | Province     |
| School                   | 63.1   |              |              |                |              |              | 63.1  |              |              |
| District                 | 73.1   | q            | q            |                |              |              | 73.1  | q            | q            |
| Province                 | 71.4   |              |              |                |              |              | 71.4  |              |              |
| Percent of Passes        |        |              |              |                |              |              |       |              |              |
| School                   | 88.6   |              |              |                |              |              | 88.6  |              |              |
| District                 | 94.4   | q            | q            |                |              |              | 94.4  | q            | q            |
| Province                 | 92.3   |              |              |                |              |              | 92.2  |              |              |