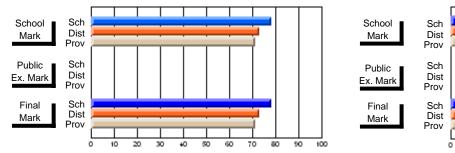

# Subject: English Language

| Course: ENGLISH 1200    |                |                          |                          |                        |                          | School data withheld for |               |                          |                          |
|-------------------------|----------------|--------------------------|--------------------------|------------------------|--------------------------|--------------------------|---------------|--------------------------|--------------------------|
| # students in course: 1 | School<br>Mark | School<br>vs<br>District | School<br>vs<br>Province | Public<br>Exam<br>Mark | School<br>vs<br>District | School<br>vs<br>Province | Final<br>Mark | School<br>vs<br>District | School<br>vs<br>Province |
| Average Score           |                |                          |                          |                        |                          |                          |               |                          |                          |
| School<br>District      | 66.2           | q                        | q                        |                        |                          |                          | 66.2          | q                        | q                        |
| Province                | 62.9           | Ч                        | Ч                        |                        |                          |                          | 62.9          | Ч                        | Ч                        |
| Percent of Passes       |                |                          |                          |                        |                          |                          |               |                          |                          |
| School                  |                |                          |                          |                        |                          |                          |               |                          |                          |
| District                | 95.6           | р                        | р                        |                        |                          |                          | 95.6          | р                        | р                        |
| Province                | 88.9           |                          |                          |                        |                          |                          | 88.9          |                          |                          |

\* Data from the High School Certification System. The results from supplementary courses are not reflected in these results. All students obtaining a score of 48 or 49 on the final mark, were adjusted to 50 and are reflected in the Final Mark column.