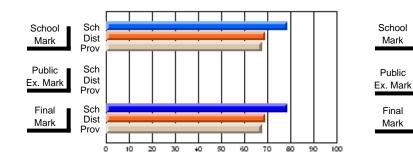

# Subject: English Language

| Course: ENGLISH 1200    |                |                          |                          |                        |                          | School data withheld for |               |                          |                          |
|-------------------------|----------------|--------------------------|--------------------------|------------------------|--------------------------|--------------------------|---------------|--------------------------|--------------------------|
| # students in course: 1 | School<br>Mark | School<br>vs<br>District | School<br>vs<br>Province | Public<br>Exam<br>Mark | School<br>vs<br>District | School<br>vs<br>Province | Final<br>Mark | School<br>vs<br>District | School<br>vs<br>Province |
| Average Score           |                |                          |                          |                        |                          |                          |               |                          |                          |
| School<br>District      | 66.2           | q                        | q                        |                        |                          |                          | 66.2          | q                        | q                        |
| Province                | 62.9           | Ч                        | Ч                        |                        |                          |                          | 62.9          | Ч                        | Ч                        |
| Percent of Passes       |                |                          |                          |                        |                          |                          |               |                          |                          |
| School                  |                |                          |                          |                        |                          |                          |               |                          |                          |
| District                | 95.6           | р                        | р                        |                        |                          |                          | 95.6          | р                        | р                        |
| Province                | 88.9           |                          |                          |                        |                          |                          | 88.9          |                          |                          |