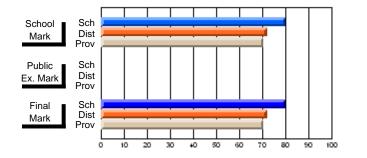

#### Subject: Art

| # students in course: 35 | School | School<br>vs | School<br>vs | Public<br>Exam | School<br>vs | School<br>vs | Final | School<br>vs | School<br>vs |
|--------------------------|--------|--------------|--------------|----------------|--------------|--------------|-------|--------------|--------------|
| Average Score            | Mark   | District     | Province     | Mark           | District     | Province     | Mark  | District     | Province     |
| School                   | 63.1   |              |              |                |              |              | 63.1  |              |              |
| District                 | 73.1   | q            | q            |                |              |              | 73.1  | q            | q            |
| Province                 | 71.4   |              |              |                |              |              | 71.4  |              |              |
| Percent of Passes        |        |              |              |                |              |              |       |              |              |
| School                   | 88.6   |              |              |                |              |              | 88.6  |              |              |
| District                 | 94.4   | q            | q            |                |              |              | 94.4  | q            | q            |
| Province                 | 92.3   |              |              |                |              |              | 92.2  |              |              |

Average Scores

## Percent Passes

\* Data from the High School Certification System. The results from supplementary courses are not reflected in these results. All students obtaining a score of 48 or 49 on the final mark, were adjusted to 50 and are reflected in the Final Mark column.