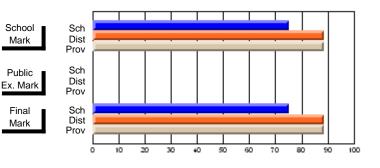

# Subject: Art

| Course: ART & DESIGN 2200      |                |                          |                          |   |                        |                          | School data<br>withheld for |               |                          |                          |
|--------------------------------|----------------|--------------------------|--------------------------|---|------------------------|--------------------------|-----------------------------|---------------|--------------------------|--------------------------|
| # students in course: 1        | School<br>Mark | School<br>vs<br>District | School<br>vs<br>Province |   | Public<br>Exam<br>Mark | School<br>vs<br>District | School<br>vs<br>Province    | Final<br>Mark | School<br>vs<br>District | School<br>vs<br>Province |
| <u>Average Score</u><br>School |                |                          |                          | _ |                        |                          |                             |               |                          |                          |
| District                       | 74.8           | q                        | q                        |   |                        |                          |                             | 74.8          | q                        | q                        |
| Province                       | 72.9           | Ч                        | Ч                        |   |                        |                          |                             | 72.9          | Ч                        | Ч                        |
| Percent of Passes              |                |                          |                          |   |                        |                          |                             |               |                          |                          |
| School                         |                |                          |                          |   |                        |                          |                             |               |                          |                          |
| District                       | 95.8           | р                        | р                        |   |                        |                          |                             | 95.8          | р                        | р                        |
| Province                       | 92.9           |                          |                          |   |                        |                          |                             | 92.9          |                          |                          |