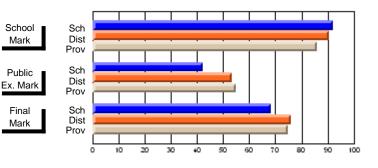

# Subject: Technology Education

| Course: KEYBOARDING/WORD  | PROCESSING     | 1101                     |                          |   |                        |                          |                          |               |                          |                          |
|---------------------------|----------------|--------------------------|--------------------------|---|------------------------|--------------------------|--------------------------|---------------|--------------------------|--------------------------|
| # students in course: 130 | School<br>Mark | School<br>vs<br>District | School<br>vs<br>Province |   | Public<br>Exam<br>Mark | School<br>vs<br>District | School<br>vs<br>Province | Final<br>Mark | School<br>vs<br>District | School<br>vs<br>Province |
| Average Score             |                |                          |                          | - |                        |                          |                          |               |                          |                          |
| School                    | 72.2           |                          |                          |   |                        |                          |                          | 72.2          |                          |                          |
| District                  | 74.1           | q                        | q                        |   |                        |                          |                          | 74.1          | q                        | q                        |
| Province                  | 76.5           |                          |                          |   |                        |                          |                          | 76.5          |                          |                          |
| Percent of Passes         |                |                          |                          |   |                        |                          |                          |               |                          |                          |
| School                    | 100.0          |                          |                          |   |                        |                          |                          | 100.0         |                          |                          |
| District                  | 95.9           | р                        | р                        |   |                        |                          |                          | 96.0          | р                        | р                        |
| Province                  | 94.8           |                          |                          |   |                        |                          |                          | 94.8          |                          |                          |

# Average Scores

## Percent Passes

\* Data from the High School Certification System. The results from supplementary courses are not reflected in these results. All students obtaining a score of 48 or 49 on the final mark, were adjusted to 50 and are reflected in the Final Mark column.