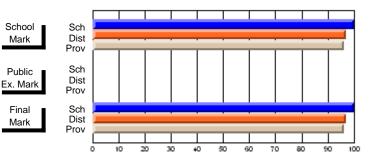

# Subject: English Language

| Course: ENGLISH 1200    |                |                          |                          |                        |                          | School data withheld for |               |                          |                          |
|-------------------------|----------------|--------------------------|--------------------------|------------------------|--------------------------|--------------------------|---------------|--------------------------|--------------------------|
| # students in course: 1 | School<br>Mark | School<br>vs<br>District | School<br>vs<br>Province | Public<br>Exam<br>Mark | School<br>vs<br>District | School<br>vs<br>Province | Final<br>Mark | School<br>vs<br>District | School<br>vs<br>Province |
| Average Score           |                |                          |                          |                        |                          |                          |               |                          |                          |
| School<br>District      | 66.2           | q                        | q                        |                        |                          |                          | 66.2          | q                        | q                        |
| Province                | 62.9           | Ч                        | Ч                        |                        |                          |                          | 62.9          | Ч                        | Ч                        |
| Percent of Passes       |                |                          |                          |                        |                          |                          |               |                          |                          |
| School                  |                |                          |                          |                        |                          |                          |               |                          |                          |
| District                | 95.6           | р                        | р                        |                        |                          |                          | 95.6          | р                        | р                        |
| Province                | 88.9           |                          |                          |                        |                          |                          | 88.9          |                          |                          |