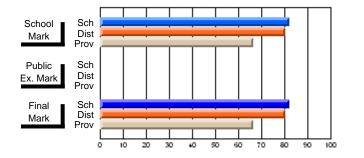

# Subject: Art

| Course: ART & DESIGN 2200      |                |                          |                          |   |                        |                          | School data<br>withheld for |               |                          |                          |
|--------------------------------|----------------|--------------------------|--------------------------|---|------------------------|--------------------------|-----------------------------|---------------|--------------------------|--------------------------|
| # students in course: 1        | School<br>Mark | School<br>vs<br>District | School<br>vs<br>Province |   | Public<br>Exam<br>Mark | School<br>vs<br>District | School<br>vs<br>Province    | Final<br>Mark | School<br>vs<br>District | School<br>vs<br>Province |
| <u>Average Score</u><br>School |                |                          |                          | _ |                        |                          |                             |               |                          |                          |
| District                       | 74.8           | q                        | q                        |   |                        |                          |                             | 74.8          | q                        | q                        |
| Province                       | 72.9           | Ч                        | Ч                        |   |                        |                          |                             | 72.9          | Ч                        | Ч                        |
| Percent of Passes              |                |                          |                          |   |                        |                          |                             |               |                          |                          |
| School                         |                |                          |                          |   |                        |                          |                             |               |                          |                          |
| District                       | 95.8           | р                        | р                        |   |                        |                          |                             | 95.8          | р                        | р                        |
| Province                       | 92.9           |                          |                          |   |                        |                          |                             | 92.9          |                          |                          |