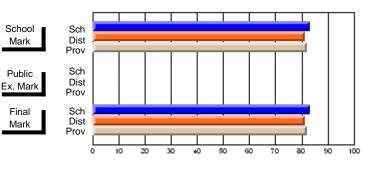

# Subject: Technology Education

| Course: KEYBOARDING/WORD  | PROCESSING     | 1101                     |                          |   |                        |                          |                          |               |                          |                          |
|---------------------------|----------------|--------------------------|--------------------------|---|------------------------|--------------------------|--------------------------|---------------|--------------------------|--------------------------|
| # students in course: 130 | School<br>Mark | School<br>vs<br>District | School<br>vs<br>Province |   | Public<br>Exam<br>Mark | School<br>vs<br>District | School<br>vs<br>Province | Final<br>Mark | School<br>vs<br>District | School<br>vs<br>Province |
| Average Score             |                |                          |                          | - |                        |                          |                          |               |                          |                          |
| School                    | 72.2           |                          |                          |   |                        |                          |                          | 72.2          |                          |                          |
| District                  | 74.1           | q                        | q                        |   |                        |                          |                          | 74.1          | q                        | q                        |
| Province                  | 76.5           |                          |                          |   |                        |                          |                          | 76.5          |                          |                          |
| Percent of Passes         |                |                          |                          |   |                        |                          |                          |               |                          |                          |
| School                    | 100.0          |                          |                          |   |                        |                          |                          | 100.0         |                          |                          |
| District                  | 95.9           | р                        | р                        |   |                        |                          |                          | 96.0          | р                        | р                        |
| Province                  | 94.8           |                          |                          |   |                        |                          |                          | 94.8          |                          |                          |

# Average Scores

## Percent Passes

\* Data from the High School Certification System. The results from supplementary courses are not reflected in these results. All students obtaining a score of 48 or 49 on the final mark, were adjusted to 50 and are reflected in the Final Mark column.