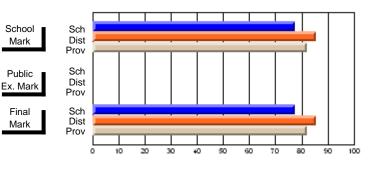

Modification Time: 10:15:43AM

Modification Date: 3/1/2006 Source: Evaluation & Research

| #062 - G.C. Rowe Junior High, Cor                          | ner Brook      |                          |                          |                        |                          | Grades: 7-9              |               |                          |                          |  |
|------------------------------------------------------------|----------------|--------------------------|--------------------------|------------------------|--------------------------|--------------------------|---------------|--------------------------|--------------------------|--|
| Course: ENGLISH 1202                                       |                |                          |                          |                        |                          | School data withheld for |               |                          |                          |  |
| # students in course: 1                                    | School<br>Mark | School<br>vs<br>District | School<br>vs<br>Province | Public<br>Exam<br>Mark | School<br>vs<br>District | School<br>vs<br>Province | Final<br>Mark | School<br>vs<br>District | School<br>vs<br>Province |  |
| <u>Average Score</u><br>School<br>District<br>Province     | 57.9<br>56.0   | q                        | q                        |                        |                          |                          | 57.9<br>56.0  | q                        | q                        |  |
| <u>Percent of Passes</u><br>School<br>District<br>Province | 83.8<br>81.9   | р                        | р                        |                        |                          |                          | 83.8<br>82.0  | р                        | р                        |  |

\* Data from the High School Certification System. The results from supplementary courses are not reflected in these results. All students obtaining a score of 48 or 49 on the final mark, were adjusted to 50 and are reflected in the Final Mark column.