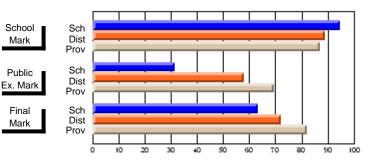

Modification Time: 10:15:43AM

Modification Date: 3/1/2006 Source: Evaluation & Research

#063 - Herdman Collegiate, Corner Brook

| Course: ENGLISH 1202           |                     |                          |                          |                        |                          |                          |                     |                          |                          |
|--------------------------------|---------------------|--------------------------|--------------------------|------------------------|--------------------------|--------------------------|---------------------|--------------------------|--------------------------|
| # students in course: 23       | School<br>Mark      | School<br>vs<br>District | School<br>vs<br>Province | Public<br>Exam<br>Mark | School<br>vs<br>District | School<br>vs<br>Province | Final<br>Mark       | School<br>vs<br>District | School<br>vs<br>Province |
| <u>Average Score</u><br>School | 40.4                |                          |                          |                        |                          |                          | 49.4                |                          |                          |
| District                       | <b>49.4</b><br>57.9 | q                        | q                        |                        |                          |                          | <b>49.4</b><br>57.9 | q                        | q                        |
| Province                       | 56.0                | Ч                        | Ч                        |                        |                          |                          | 56.0                | Ч                        | Ч                        |
| Percent of Passes              |                     |                          |                          |                        |                          |                          |                     |                          |                          |
| School                         | 65.2                |                          |                          |                        |                          |                          | 65.2                |                          |                          |
| District                       | 83.8                | q                        | q                        |                        |                          |                          | 83.8                | q                        | q                        |
| Province                       | 81.9                |                          |                          |                        |                          |                          | 82.0                |                          |                          |