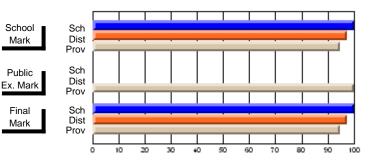

Modification Time: 10:15:43AM

Modification Date: 3/1/2006 Source: Evaluation & Research

| Course: ART & DESIGN 2200      |                |                          |                          |                        |                          |                          |               |                          |                          |
|--------------------------------|----------------|--------------------------|--------------------------|------------------------|--------------------------|--------------------------|---------------|--------------------------|--------------------------|
| # students in course: 45       | School<br>Mark | School<br>vs<br>District | School<br>vs<br>Province | Public<br>Exam<br>Mark | School<br>vs<br>District | School<br>vs<br>Province | Final<br>Mark | School<br>vs<br>District | School<br>vs<br>Province |
| <u>Average Score</u><br>School | 77.0           |                          |                          |                        |                          |                          | 77.0          |                          |                          |
| District                       | 74.8           | р                        | р                        |                        |                          |                          | 74.8          | р                        | р                        |
| Province                       | 72.9           | F                        | Р                        |                        |                          |                          | 72.9          | Р                        | Р                        |
| Percent of Passes              |                |                          |                          |                        |                          |                          |               |                          |                          |
| School                         | 100.0          |                          |                          |                        |                          |                          | 100.0         |                          |                          |
| District                       | 95.8           | р                        | р                        |                        |                          |                          | 95.8          | р                        | р                        |
| Province                       | 92.9           |                          |                          |                        |                          |                          | 92.9          |                          |                          |