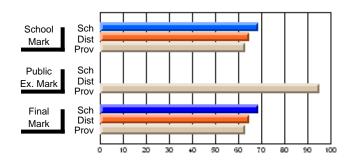

# Subject: Technology Education

| Course: KEYBOARDING/WORD  | PROCESSING     | 1101                     |                          |   |                        |                          |                          |               |                          |                          |
|---------------------------|----------------|--------------------------|--------------------------|---|------------------------|--------------------------|--------------------------|---------------|--------------------------|--------------------------|
| # students in course: 130 | School<br>Mark | School<br>vs<br>District | School<br>vs<br>Province |   | Public<br>Exam<br>Mark | School<br>vs<br>District | School<br>vs<br>Province | Final<br>Mark | School<br>vs<br>District | School<br>vs<br>Province |
| Average Score             |                |                          |                          | - |                        |                          |                          |               |                          |                          |
| School                    | 72.2           |                          |                          |   |                        |                          |                          | 72.2          |                          |                          |
| District                  | 74.1           | q                        | q                        |   |                        |                          |                          | 74.1          | q                        | q                        |
| Province                  | 76.5           |                          |                          |   |                        |                          |                          | 76.5          |                          |                          |
| Percent of Passes         |                |                          |                          |   |                        |                          |                          |               |                          |                          |
| School                    | 100.0          |                          |                          |   |                        |                          |                          | 100.0         |                          |                          |
| District                  | 95.9           | р                        | р                        |   |                        |                          |                          | 96.0          | р                        | р                        |
| Province                  | 94.8           |                          |                          |   |                        |                          |                          | 94.8          |                          |                          |

# Average Scores

## Percent Passes

\* Data from the High School Certification System. The results from supplementary courses are not reflected in these results. All students obtaining a score of 48 or 49 on the final mark, were adjusted to 50 and are reflected in the Final Mark column.