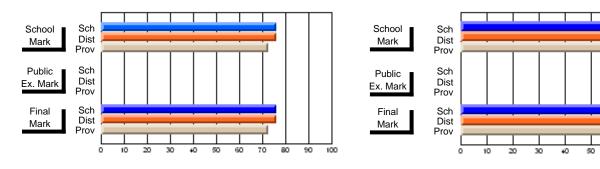

#### Subject: Art

| # students in course: 35 | School | School<br>vs | School<br>vs | Public<br>Exam | School<br>vs | School<br>vs | Final | School<br>vs | School<br>vs |
|--------------------------|--------|--------------|--------------|----------------|--------------|--------------|-------|--------------|--------------|
| Average Score            | Mark   | District     | Province     | Mark           | District     | Province     | Mark  | District     | Province     |
| School                   | 63.1   |              |              |                |              |              | 63.1  |              |              |
| District                 | 73.1   | q            | q            |                |              |              | 73.1  | q            | q            |
| Province                 | 71.4   |              |              |                |              |              | 71.4  |              |              |
| Percent of Passes        |        |              |              |                |              |              |       |              |              |
| School                   | 88.6   |              |              |                |              |              | 88.6  |              |              |
| District                 | 94.4   | q            | q            |                |              |              | 94.4  | q            | q            |
| Province                 | 92.3   |              |              |                |              |              | 92.2  |              |              |

Average Scores

## Percent Passes

\* Data from the High School Certification System. The results from supplementary courses are not reflected in these results. All students obtaining a score of 48 or 49 on the final mark, were adjusted to 50 and are reflected in the Final Mark column.