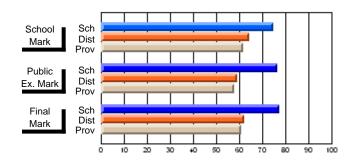

Modification Time: 10:15:43AM

Modification Date: 3/1/2006 Source: Evaluation & Research

| Course: ART & DESIGN 2200      |                |                          |                          |                        |                          |                          |               |                          |                          |
|--------------------------------|----------------|--------------------------|--------------------------|------------------------|--------------------------|--------------------------|---------------|--------------------------|--------------------------|
| # students in course: 45       | School<br>Mark | School<br>vs<br>District | School<br>vs<br>Province | Public<br>Exam<br>Mark | School<br>vs<br>District | School<br>vs<br>Province | Final<br>Mark | School<br>vs<br>District | School<br>vs<br>Province |
| <u>Average Score</u><br>School | 77.0           |                          |                          |                        |                          |                          | 77.0          |                          |                          |
| District                       | 74.8           | р                        | р                        |                        |                          |                          | 74.8          | р                        | р                        |
| Province                       | 72.9           | F                        | Р                        |                        |                          |                          | 72.9          | Р                        | Р                        |
| Percent of Passes              |                |                          |                          |                        |                          |                          |               |                          |                          |
| School                         | 100.0          |                          |                          |                        |                          |                          | 100.0         |                          |                          |
| District                       | 95.8           | р                        | р                        |                        |                          |                          | 95.8          | р                        | р                        |
| Province                       | 92.9           |                          |                          |                        |                          |                          | 92.9          |                          |                          |

### Percent Passes

Grades: 10-12

\* Data from the High School Certification System. The results from supplementary courses are not reflected in these results. All students obtaining a score of 48 or 49 on the final mark, were adjusted to 50 and are reflected in the Final Mark column.