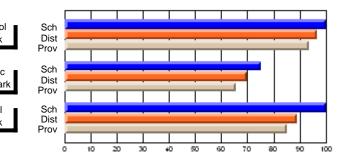

Modification Time: 10:15:43AM

Modification Date: 3/1/2006 Source: Evaluation & Research

| Course: ART & DESIGN 2200      |                |                          |                          |                        |                          |                          |               |                          |                          |
|--------------------------------|----------------|--------------------------|--------------------------|------------------------|--------------------------|--------------------------|---------------|--------------------------|--------------------------|
| # students in course: 45       | School<br>Mark | School<br>vs<br>District | School<br>vs<br>Province | Public<br>Exam<br>Mark | School<br>vs<br>District | School<br>vs<br>Province | Final<br>Mark | School<br>vs<br>District | School<br>vs<br>Province |
| <u>Average Score</u><br>School | 77.0           |                          |                          |                        |                          |                          | 77.0          |                          |                          |
| District                       | 74.8           | р                        | р                        |                        |                          |                          | 74.8          | р                        | р                        |
| Province                       | 72.9           | F                        | Р                        |                        |                          |                          | 72.9          | Р                        | Р                        |
| Percent of Passes              |                |                          |                          |                        |                          |                          |               |                          |                          |
| School                         | 100.0          |                          |                          |                        |                          |                          | 100.0         |                          |                          |
| District                       | 95.8           | р                        | р                        |                        |                          |                          | 95.8          | р                        | р                        |
| Province                       | 92.9           |                          |                          |                        |                          |                          | 92.9          |                          |                          |

### Percent Passes

Grades: 10-12

\* Data from the High School Certification System. The results from supplementary courses are not reflected in these results. All students obtaining a score of 48 or 49 on the final mark, were adjusted to 50 and are reflected in the Final Mark column.