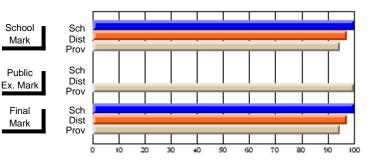

# Subject: Technology Education

| Course: KEYBOARDING/WORD  | PROCESSING     | 1101                     |                          |   |                        |                          |                          |               |                          |                          |
|---------------------------|----------------|--------------------------|--------------------------|---|------------------------|--------------------------|--------------------------|---------------|--------------------------|--------------------------|
| # students in course: 130 | School<br>Mark | School<br>vs<br>District | School<br>vs<br>Province |   | Public<br>Exam<br>Mark | School<br>vs<br>District | School<br>vs<br>Province | Final<br>Mark | School<br>vs<br>District | School<br>vs<br>Province |
| Average Score             |                |                          |                          | - |                        |                          |                          |               |                          |                          |
| School                    | 72.2           |                          |                          |   |                        |                          |                          | 72.2          |                          |                          |
| District                  | 74.1           | q                        | q                        |   |                        |                          |                          | 74.1          | q                        | q                        |
| Province                  | 76.5           |                          |                          |   |                        |                          |                          | 76.5          |                          |                          |
| Percent of Passes         |                |                          |                          |   |                        |                          |                          |               |                          |                          |
| School                    | 100.0          |                          |                          |   |                        |                          |                          | 100.0         |                          |                          |
| District                  | 95.9           | р                        | р                        |   |                        |                          |                          | 96.0          | р                        | р                        |
| Province                  | 94.8           |                          |                          |   |                        |                          |                          | 94.8          |                          |                          |

# Average Scores

## Percent Passes

\* Data from the High School Certification System. The results from supplementary courses are not reflected in these results. All students obtaining a score of 48 or 49 on the final mark, were adjusted to 50 and are reflected in the Final Mark column.