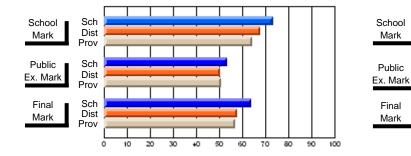

#### Subject: Art

| # students in course: 35 | School | School<br>vs | School<br>vs | Public<br>Exam | School<br>vs | School<br>vs | Final | School<br>vs | School<br>vs |
|--------------------------|--------|--------------|--------------|----------------|--------------|--------------|-------|--------------|--------------|
| Average Score            | Mark   | District     | Province     | Mark           | District     | Province     | Mark  | District     | Province     |
| School                   | 63.1   |              |              |                |              |              | 63.1  |              |              |
| District                 | 73.1   | q            | q            |                |              |              | 73.1  | q            | q            |
| Province                 | 71.4   |              |              |                |              |              | 71.4  |              |              |
| Percent of Passes        |        |              |              |                |              |              |       |              |              |
| School                   | 88.6   |              |              |                |              |              | 88.6  |              |              |
| District                 | 94.4   | q            | q            |                |              |              | 94.4  | q            | q            |
| Province                 | 92.3   |              |              |                |              |              | 92.2  |              |              |

Average Scores

## Percent Passes

\* Data from the High School Certification System. The results from supplementary courses are not reflected in these results. All students obtaining a score of 48 or 49 on the final mark, were adjusted to 50 and are reflected in the Final Mark column.