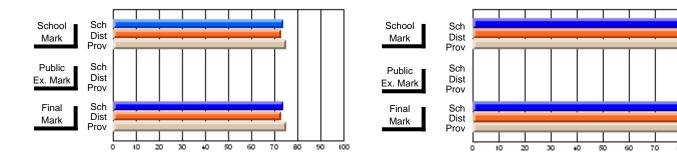

## **Subject: Mathematics**

| Course: MATHEMATICS 1204       |                |                          |                          |                        |                          |                          |                     |                          |                          |
|--------------------------------|----------------|--------------------------|--------------------------|------------------------|--------------------------|--------------------------|---------------------|--------------------------|--------------------------|
| # students in course: 34       | School<br>Mark | School<br>vs<br>District | School<br>vs<br>Province | Public<br>Exam<br>Mark | School<br>vs<br>District | School<br>vs<br>Province | Final<br>Mark       | School<br>vs<br>District | School<br>vs<br>Province |
| <u>Average Score</u><br>School | 79.2           |                          |                          |                        |                          |                          | 70.2                |                          |                          |
| District                       | 65.8           | р                        | р                        |                        |                          |                          | <b>79.2</b><br>65.8 | р                        | р                        |
| Province                       | 65.0           | i.                       | F                        |                        |                          |                          | 65.0                | -                        | F                        |
| Percent of Passes              |                |                          |                          |                        |                          |                          |                     |                          |                          |
| School                         | 100.0          |                          |                          |                        |                          |                          | 100.0               |                          |                          |
| District                       | 87.2           | р                        | р                        |                        |                          |                          | 87.2                | р                        | р                        |
| Province                       | 85.8           |                          |                          |                        |                          |                          | 85.8                |                          |                          |

School

Mark

Public

Final

Mark

# Average Scores

# Percent Passes

\* Data from the High School Certification System. The results from supplementary courses are not reflected in these results. All students obtaining a score of 48 or 49 on the final mark, were adjusted to 50 and are reflected in the Final Mark column.