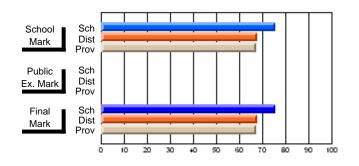

#### Subject: Family Studies

| Course: FOODS 1100             |                |                          |                          |   |                        |                          |                          |              |    |                          |
|--------------------------------|----------------|--------------------------|--------------------------|---|------------------------|--------------------------|--------------------------|--------------|----|--------------------------|
| # students in course: 107      | School<br>Mark | School<br>vs<br>District | School<br>vs<br>Province |   | Public<br>Exam<br>Mark | School<br>vs<br>District | School<br>vs<br>Province | Fina<br>Marl | v5 | School<br>vs<br>Province |
| <u>Average Score</u><br>School | 74.9           |                          |                          | ŀ |                        |                          |                          | 74.9         |    |                          |
| District                       | 74.9           | q                        | р                        |   |                        |                          |                          | 74.9         |    | р                        |
| Province                       | 73.7           |                          |                          |   |                        |                          |                          | 73.6         |    |                          |
| Percent of Passes              |                |                          |                          |   |                        |                          |                          |              |    |                          |
| School                         | 93.5           |                          |                          |   |                        |                          |                          | 93.5         |    |                          |
| District                       | 97.5           | q                        | q                        |   |                        |                          |                          | 97.5         | q  | q                        |
| Province                       | 94.3           |                          |                          |   |                        |                          |                          | 94.3         |    |                          |

# Average Scores