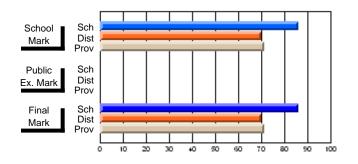

# Subject: English Language

| Course: ENGLISH 1200    |                |                          |                          |                        |                          | School data withheld for |               |                          |                          |
|-------------------------|----------------|--------------------------|--------------------------|------------------------|--------------------------|--------------------------|---------------|--------------------------|--------------------------|
| # students in course: 1 | School<br>Mark | School<br>vs<br>District | School<br>vs<br>Province | Public<br>Exam<br>Mark | School<br>vs<br>District | School<br>vs<br>Province | Final<br>Mark | School<br>vs<br>District | School<br>vs<br>Province |
| Average Score           |                |                          |                          |                        |                          |                          |               |                          |                          |
| School<br>District      | 66.2           | q                        | q                        |                        |                          |                          | 66.2          | q                        | q                        |
| Province                | 62.9           | Ч                        | Ч                        |                        |                          |                          | 62.9          | Ч                        | Ч                        |
| Percent of Passes       |                |                          |                          |                        |                          |                          |               |                          |                          |
| School                  |                |                          |                          |                        |                          |                          |               |                          |                          |
| District                | 95.6           | р                        | р                        |                        |                          |                          | 95.6          | р                        | р                        |
| Province                | 88.9           |                          |                          |                        |                          |                          | 88.9          |                          |                          |