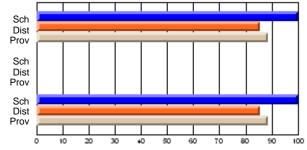

# Subject: Art

| Course: ART & DESIGN 2200      |                |                          |                          |   |                        |                          | School data<br>withheld for |               |                          |                          |
|--------------------------------|----------------|--------------------------|--------------------------|---|------------------------|--------------------------|-----------------------------|---------------|--------------------------|--------------------------|
| # students in course: 1        | School<br>Mark | School<br>vs<br>District | School<br>vs<br>Province |   | Public<br>Exam<br>Mark | School<br>vs<br>District | School<br>vs<br>Province    | Final<br>Mark | School<br>vs<br>District | School<br>vs<br>Province |
| <u>Average Score</u><br>School |                |                          |                          | _ |                        |                          |                             |               |                          |                          |
| District                       | 74.8           | q                        | q                        |   |                        |                          |                             | 74.8          | q                        | q                        |
| Province                       | 72.9           | Ч                        | Ч                        |   |                        |                          |                             | 72.9          | Ч                        | Ч                        |
| Percent of Passes              |                |                          |                          |   |                        |                          |                             |               |                          |                          |
| School                         |                |                          |                          |   |                        |                          |                             |               |                          |                          |
| District                       | 95.8           | р                        | р                        |   |                        |                          |                             | 95.8          | р                        | р                        |
| Province                       | 92.9           |                          |                          |   |                        |                          |                             | 92.9          |                          |                          |

\* Data from the High School Certification System. The results from supplementary courses are not reflected in these results. All students obtaining a score of 48 or 49 on the final mark, were adjusted to 50 and are reflected in the Final Mark column.