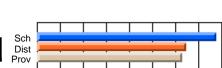

# Subject: Art

| Course: ART & DESIGN 2200      |                |                          |                          |   |                        |                          | School data<br>withheld for |               |                          |                          |
|--------------------------------|----------------|--------------------------|--------------------------|---|------------------------|--------------------------|-----------------------------|---------------|--------------------------|--------------------------|
| # students in course: 1        | School<br>Mark | School<br>vs<br>District | School<br>vs<br>Province |   | Public<br>Exam<br>Mark | School<br>vs<br>District | School<br>vs<br>Province    | Final<br>Mark | School<br>vs<br>District | School<br>vs<br>Province |
| <u>Average Score</u><br>School |                |                          |                          | _ |                        |                          |                             |               |                          |                          |
| District                       | 74.8           | q                        | q                        |   |                        |                          |                             | 74.8          | q                        | q                        |
| Province                       | 72.9           | Ч                        | Ч                        |   |                        |                          |                             | 72.9          | Ч                        | Ч                        |
| Percent of Passes              |                |                          |                          |   |                        |                          |                             |               |                          |                          |
| School                         |                |                          |                          |   |                        |                          |                             |               |                          |                          |
| District                       | 95.8           | р                        | р                        |   |                        |                          |                             | 95.8          | р                        | р                        |
| Province                       | 92.9           |                          |                          |   |                        |                          |                             | 92.9          |                          |                          |

\* Data from the High School Certification System. The results from supplementary courses are not reflected in these results. All students obtaining a score of 48 or 49 on the final mark, were adjusted to 50 and are reflected in the Final Mark column.