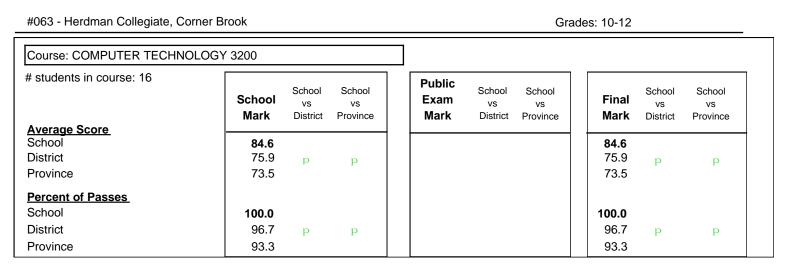

Modification Time: 10:15:43AM

Modification Date: 3/1/2006 Source: Evaluation & Research

#063 - Herdman Collegiate, Corner Brook

Grades: 10-12

#### Subject: Art

| # students in course: 35 | School | School<br>vs | School<br>vs | Public<br>Exam | School<br>vs | School<br>vs | Final | School<br>vs | School<br>vs |
|--------------------------|--------|--------------|--------------|----------------|--------------|--------------|-------|--------------|--------------|
| Average Score            | Mark   | District     | Province     | Mark           | District     | Province     | Mark  | District     | Province     |
| School                   | 63.1   |              |              |                |              |              | 63.1  |              |              |
| District                 | 73.1   | q            | q            |                |              |              | 73.1  | q            | q            |
| Province                 | 71.4   |              |              |                |              |              | 71.4  |              |              |
| Percent of Passes        |        |              |              |                |              |              |       |              |              |
| School                   | 88.6   |              |              |                |              |              | 88.6  |              |              |
| District                 | 94.4   | q            | q            |                |              |              | 94.4  | q            | q            |
| Province                 | 92.3   |              |              |                |              |              | 92.2  |              |              |

Average Scores

## Percent Passes

\* Data from the High School Certification System. The results from supplementary courses are not reflected in these results. All students obtaining a score of 48 or 49 on the final mark, were adjusted to 50 and are reflected in the Final Mark column.