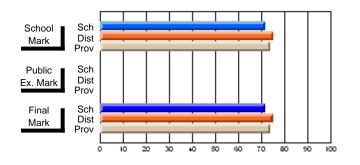

Modification Time: 10:15:43AM

Modification Date: 3/1/2006 Source: Evaluation & Research

| #062 - G.C. Rowe Junior High, Cor                          | ner Brook      |                          |                          |                        |                          | Grades: 7-9              |               |                          |                          |  |
|------------------------------------------------------------|----------------|--------------------------|--------------------------|------------------------|--------------------------|--------------------------|---------------|--------------------------|--------------------------|--|
| Course: ENGLISH 1202                                       |                |                          |                          |                        |                          | School data withheld for |               |                          |                          |  |
| # students in course: 1                                    | School<br>Mark | School<br>vs<br>District | School<br>vs<br>Province | Public<br>Exam<br>Mark | School<br>vs<br>District | School<br>vs<br>Province | Final<br>Mark | School<br>vs<br>District | School<br>vs<br>Province |  |
| <u>Average Score</u><br>School<br>District<br>Province     | 57.9<br>56.0   | q                        | q                        |                        |                          |                          | 57.9<br>56.0  | q                        | q                        |  |
| <u>Percent of Passes</u><br>School<br>District<br>Province | 83.8<br>81.9   | р                        | р                        |                        |                          |                          | 83.8<br>82.0  | р                        | р                        |  |