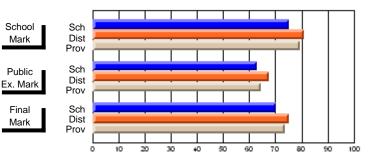

# Subject: Art

| Course: ART & DESIGN 2200      |                |                          |                          |   |                        |                          | School data<br>withheld for |               |                          |                          |
|--------------------------------|----------------|--------------------------|--------------------------|---|------------------------|--------------------------|-----------------------------|---------------|--------------------------|--------------------------|
| # students in course: 1        | School<br>Mark | School<br>vs<br>District | School<br>vs<br>Province |   | Public<br>Exam<br>Mark | School<br>vs<br>District | School<br>vs<br>Province    | Final<br>Mark | School<br>vs<br>District | School<br>vs<br>Province |
| <u>Average Score</u><br>School |                |                          |                          | _ |                        |                          |                             |               |                          |                          |
| District                       | 74.8           | q                        | q                        |   |                        |                          |                             | 74.8          | q                        | q                        |
| Province                       | 72.9           | Ч                        | Ч                        |   |                        |                          |                             | 72.9          | Ч                        | Ч                        |
| Percent of Passes              |                |                          |                          |   |                        |                          |                             |               |                          |                          |
| School                         |                |                          |                          |   |                        |                          |                             |               |                          |                          |
| District                       | 95.8           | р                        | р                        |   |                        |                          |                             | 95.8          | р                        | р                        |
| Province                       | 92.9           |                          |                          |   |                        |                          |                             | 92.9          |                          |                          |