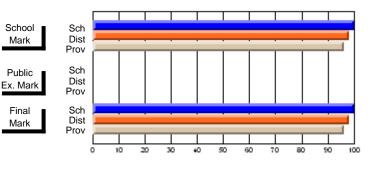

#### Subject: Art

| # students in course: 35 | School | School<br>vs | School<br>vs | Public<br>Exam | School<br>vs | School<br>vs | Final | School<br>vs | School<br>vs |
|--------------------------|--------|--------------|--------------|----------------|--------------|--------------|-------|--------------|--------------|
| Average Score            | Mark   | District     | Province     | Mark           | District     | Province     | Mark  | District     | Province     |
| School                   | 63.1   |              |              |                |              |              | 63.1  |              |              |
| District                 | 73.1   | q            | q            |                |              |              | 73.1  | q            | q            |
| Province                 | 71.4   |              |              |                |              |              | 71.4  |              |              |
| Percent of Passes        |        |              |              |                |              |              |       |              |              |
| School                   | 88.6   |              |              |                |              |              | 88.6  |              |              |
| District                 | 94.4   | q            | q            |                |              |              | 94.4  | q            | q            |
| Province                 | 92.3   |              |              |                |              |              | 92.2  |              |              |