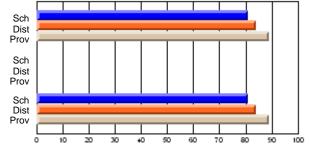

# Subject: Art

| Course: ART & DESIGN 2200      |                |                          |                          |   |                        |                          | School data<br>withheld for |               |                          |                          |
|--------------------------------|----------------|--------------------------|--------------------------|---|------------------------|--------------------------|-----------------------------|---------------|--------------------------|--------------------------|
| # students in course: 1        | School<br>Mark | School<br>vs<br>District | School<br>vs<br>Province |   | Public<br>Exam<br>Mark | School<br>vs<br>District | School<br>vs<br>Province    | Final<br>Mark | School<br>vs<br>District | School<br>vs<br>Province |
| <u>Average Score</u><br>School |                |                          |                          | _ |                        |                          |                             |               |                          |                          |
| District                       | 74.8           | q                        | q                        |   |                        |                          |                             | 74.8          | q                        | q                        |
| Province                       | 72.9           | Ч                        | Ч                        |   |                        |                          |                             | 72.9          | Ч                        | Ч                        |
| Percent of Passes              |                |                          |                          |   |                        |                          |                             |               |                          |                          |
| School                         |                |                          |                          |   |                        |                          |                             |               |                          |                          |
| District                       | 95.8           | р                        | р                        |   |                        |                          |                             | 95.8          | р                        | р                        |
| Province                       | 92.9           |                          |                          |   |                        |                          |                             | 92.9          |                          |                          |

\* Data from the High School Certification System. The results from supplementary courses are not reflected in these results. All students obtaining a score of 48 or 49 on the final mark, were adjusted to 50 and are reflected in the Final Mark column.