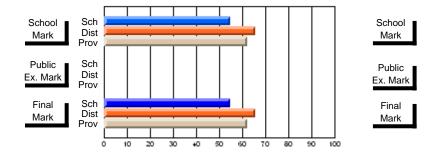

Modification Time: 10:15:43AM

Modification Date: 3/1/2006 Source: Evaluation & Research

| #062 - G.C. Rowe Junior High, Cor                          | ner Brook      |                          |                          |                        |                          | Grades: 7-9              |               |                          |                          |  |
|------------------------------------------------------------|----------------|--------------------------|--------------------------|------------------------|--------------------------|--------------------------|---------------|--------------------------|--------------------------|--|
| Course: ENGLISH 1202                                       |                |                          |                          |                        |                          | School data withheld for |               |                          |                          |  |
| # students in course: 1                                    | School<br>Mark | School<br>vs<br>District | School<br>vs<br>Province | Public<br>Exam<br>Mark | School<br>vs<br>District | School<br>vs<br>Province | Final<br>Mark | School<br>vs<br>District | School<br>vs<br>Province |  |
| <u>Average Score</u><br>School<br>District<br>Province     | 57.9<br>56.0   | q                        | q                        |                        |                          |                          | 57.9<br>56.0  | q                        | q                        |  |
| <u>Percent of Passes</u><br>School<br>District<br>Province | 83.8<br>81.9   | р                        | р                        |                        |                          |                          | 83.8<br>82.0  | р                        | р                        |  |