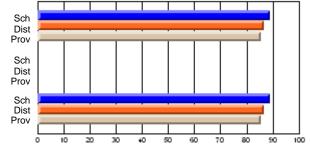

# Subject: Technology Education

| Course: KEYBOARDING/WORD  | PROCESSING     | 1101                     |                          |   |                        |                          |                          |               |                          |                          |
|---------------------------|----------------|--------------------------|--------------------------|---|------------------------|--------------------------|--------------------------|---------------|--------------------------|--------------------------|
| # students in course: 130 | School<br>Mark | School<br>vs<br>District | School<br>vs<br>Province |   | Public<br>Exam<br>Mark | School<br>vs<br>District | School<br>vs<br>Province | Final<br>Mark | School<br>vs<br>District | School<br>vs<br>Province |
| Average Score             |                |                          |                          | - |                        |                          |                          |               |                          |                          |
| School                    | 72.2           |                          |                          |   |                        |                          |                          | 72.2          |                          |                          |
| District                  | 74.1           | q                        | q                        |   |                        |                          |                          | 74.1          | q                        | q                        |
| Province                  | 76.5           |                          |                          |   |                        |                          |                          | 76.5          |                          |                          |
| Percent of Passes         |                |                          |                          |   |                        |                          |                          |               |                          |                          |
| School                    | 100.0          |                          |                          |   |                        |                          |                          | 100.0         |                          |                          |
| District                  | 95.9           | р                        | р                        |   |                        |                          |                          | 96.0          | р                        | р                        |
| Province                  | 94.8           |                          |                          |   |                        |                          |                          | 94.8          |                          |                          |