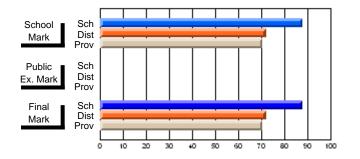

#### Subject: Art

| # students in course: 35 | School | School<br>vs | School<br>vs | Public<br>Exam | School<br>vs | School<br>vs | Final | School<br>vs | School<br>vs |
|--------------------------|--------|--------------|--------------|----------------|--------------|--------------|-------|--------------|--------------|
| Average Score            | Mark   | District     | Province     | Mark           | District     | Province     | Mark  | District     | Province     |
| School                   | 63.1   |              |              |                |              |              | 63.1  |              |              |
| District                 | 73.1   | q            | q            |                |              |              | 73.1  | q            | q            |
| Province                 | 71.4   |              |              |                |              |              | 71.4  |              |              |
| Percent of Passes        |        |              |              |                |              |              |       |              |              |
| School                   | 88.6   |              |              |                |              |              | 88.6  |              |              |
| District                 | 94.4   | q            | q            |                |              |              | 94.4  | q            | q            |
| Province                 | 92.3   |              |              |                |              |              | 92.2  |              |              |

Average Scores

## Percent Passes

\* Data from the High School Certification System. The results from supplementary courses are not reflected in these results. All students obtaining a score of 48 or 49 on the final mark, were adjusted to 50 and are reflected in the Final Mark column.