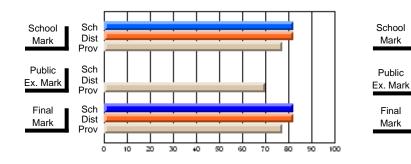

# Subject: Art

| Course: ART & DESIGN 2200      |                |                          |                          |   |                        |                          | School data<br>withheld for |               |                          |                          |
|--------------------------------|----------------|--------------------------|--------------------------|---|------------------------|--------------------------|-----------------------------|---------------|--------------------------|--------------------------|
| # students in course: 1        | School<br>Mark | School<br>vs<br>District | School<br>vs<br>Province |   | Public<br>Exam<br>Mark | School<br>vs<br>District | School<br>vs<br>Province    | Final<br>Mark | School<br>vs<br>District | School<br>vs<br>Province |
| <u>Average Score</u><br>School |                |                          |                          | _ |                        |                          |                             |               |                          |                          |
| District                       | 74.8           | q                        | q                        |   |                        |                          |                             | 74.8          | q                        | q                        |
| Province                       | 72.9           | Ч                        | Ч                        |   |                        |                          |                             | 72.9          | Ч                        | Ч                        |
| Percent of Passes              |                |                          |                          |   |                        |                          |                             |               |                          |                          |
| School                         |                |                          |                          |   |                        |                          |                             |               |                          |                          |
| District                       | 95.8           | р                        | р                        |   |                        |                          |                             | 95.8          | р                        | р                        |
| Province                       | 92.9           |                          |                          |   |                        |                          |                             | 92.9          |                          |                          |

\* Data from the High School Certification System. The results from supplementary courses are not reflected in these results. All students obtaining a score of 48 or 49 on the final mark, were adjusted to 50 and are reflected in the Final Mark column.