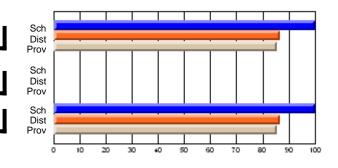

#### Subject: Family Studies

| Course: FOODS 1100             |                |                          |                          |   |                        |                          |                          |              |    |                          |
|--------------------------------|----------------|--------------------------|--------------------------|---|------------------------|--------------------------|--------------------------|--------------|----|--------------------------|
| # students in course: 107      | School<br>Mark | School<br>vs<br>District | School<br>vs<br>Province |   | Public<br>Exam<br>Mark | School<br>vs<br>District | School<br>vs<br>Province | Fina<br>Marl | v5 | School<br>vs<br>Province |
| <u>Average Score</u><br>School | 74.9           |                          |                          | ŀ |                        |                          |                          | 74.9         |    |                          |
| District                       | 74.9           | q                        | р                        |   |                        |                          |                          | 74.9         |    | р                        |
| Province                       | 73.7           |                          |                          |   |                        |                          |                          | 73.6         |    |                          |
| Percent of Passes              |                |                          |                          |   |                        |                          |                          |              |    |                          |
| School                         | 93.5           |                          |                          |   |                        |                          |                          | 93.5         |    |                          |
| District                       | 97.5           | q                        | q                        |   |                        |                          |                          | 97.5         | q  | q                        |
| Province                       | 94.3           |                          |                          |   |                        |                          |                          | 94.3         |    |                          |

# Average Scores

#### Sch School Sch School Dist Dist Mark Mark Prov Prov Public Sch Sch Public Dist Ex. Mark Dist Ex. Mark Prov Prov Sch Final Sch Final Dist Dist Mark Mark Prov Prov 20 60 70 80 90 100 n 30 50

\* Data from the High School Certification System. The results from supplementary courses are not reflected in these results. All students obtaining a score of 48 or 49 on the final mark, were adjusted to 50 and are reflected in the Final Mark column.