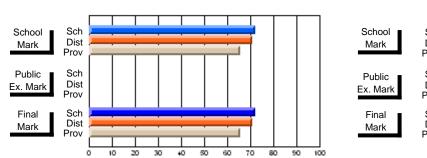

Modification Time: 10:15:43AM

Modification Date: 3/1/2006 Source: Evaluation & Research

| Course: ART & DESIGN 2200      |                |                          |                          |                        |                          |                          |               |                          |                          |
|--------------------------------|----------------|--------------------------|--------------------------|------------------------|--------------------------|--------------------------|---------------|--------------------------|--------------------------|
| # students in course: 45       | School<br>Mark | School<br>vs<br>District | School<br>vs<br>Province | Public<br>Exam<br>Mark | School<br>vs<br>District | School<br>vs<br>Province | Final<br>Mark | School<br>vs<br>District | School<br>vs<br>Province |
| <u>Average Score</u><br>School | 77.0           |                          |                          |                        |                          |                          | 77.0          |                          |                          |
| District                       | 74.8           | р                        | р                        |                        |                          |                          | 74.8          | р                        | р                        |
| Province                       | 72.9           | F                        | Р                        |                        |                          |                          | 72.9          | Р                        | Р                        |
| Percent of Passes              |                |                          |                          |                        |                          |                          |               |                          |                          |
| School                         | 100.0          |                          |                          |                        |                          |                          | 100.0         |                          |                          |
| District                       | 95.8           | р                        | р                        |                        |                          |                          | 95.8          | р                        | р                        |
| Province                       | 92.9           |                          |                          |                        |                          |                          | 92.9          |                          |                          |

### Percent Passes

Grades: 10-12

\* Data from the High School Certification System. The results from supplementary courses are not reflected in these results. All students obtaining a score of 48 or 49 on the final mark, were adjusted to 50 and are reflected in the Final Mark column.