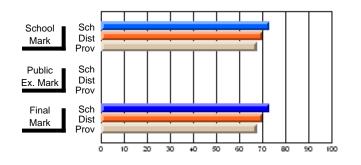

#### Subject: English Language

| Course: ENGLISH 1200     |                     |                          |                          |                        |                          |                          |                  |                          |                          |
|--------------------------|---------------------|--------------------------|--------------------------|------------------------|--------------------------|--------------------------|------------------|--------------------------|--------------------------|
| # students in course: 16 | School<br>Mark      | School<br>vs<br>District | School<br>vs<br>Province | Public<br>Exam<br>Mark | School<br>vs<br>District | School<br>vs<br>Province | Final<br>Mark    | School<br>vs<br>District | School<br>vs<br>Province |
| Average Score            | 70.4                |                          |                          |                        |                          |                          | 70.4             |                          |                          |
| School<br>District       | <b>73.1</b><br>66.2 | р                        | р                        |                        |                          |                          | <b>73.1</b> 66.2 | р                        | р                        |
| Province                 | 62.9                | F                        | Р                        |                        |                          |                          | 62.9             | Р                        | Ч                        |
| Percent of Passes        |                     |                          |                          |                        |                          |                          |                  |                          |                          |
| School                   | 100.0               |                          |                          |                        |                          |                          | 100.0            |                          |                          |
| District                 | 95.6                | р                        | р                        |                        |                          |                          | 95.6             | р                        | р                        |
| Province                 | 88.9                |                          |                          |                        |                          |                          | 88.9             |                          |                          |

# Average Scores

# Percent Passes

\* Data from the High School Certification System. The results from supplementary courses are not reflected in these results. All students obtaining a score of 48 or 49 on the final mark, were adjusted to 50 and are reflected in the Final Mark column.