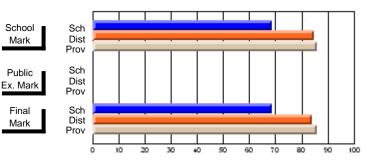

Modification Time: 10:15:43AM

Modification Date: 3/1/2006 Source: Evaluation & Research

| Course: ART & DESIGN 2200      |                |                          |                          |                        |                          |                          |               |                          |                          |
|--------------------------------|----------------|--------------------------|--------------------------|------------------------|--------------------------|--------------------------|---------------|--------------------------|--------------------------|
| # students in course: 45       | School<br>Mark | School<br>vs<br>District | School<br>vs<br>Province | Public<br>Exam<br>Mark | School<br>vs<br>District | School<br>vs<br>Province | Final<br>Mark | School<br>vs<br>District | School<br>vs<br>Province |
| <u>Average Score</u><br>School | 77.0           |                          |                          |                        |                          |                          | 77.0          |                          |                          |
| District                       | 74.8           | р                        | р                        |                        |                          |                          | 74.8          | р                        | р                        |
| Province                       | 72.9           | F                        | Р                        |                        |                          |                          | 72.9          | Р                        | Р                        |
| Percent of Passes              |                |                          |                          |                        |                          |                          |               |                          |                          |
| School                         | 100.0          |                          |                          |                        |                          |                          | 100.0         |                          |                          |
| District                       | 95.8           | р                        | р                        |                        |                          |                          | 95.8          | р                        | р                        |
| Province                       | 92.9           |                          |                          |                        |                          |                          | 92.9          |                          |                          |

### Percent Passes

Grades: 10-12

\* Data from the High School Certification System. The results from supplementary courses are not reflected in these results. All students obtaining a score of 48 or 49 on the final mark, were adjusted to 50 and are reflected in the Final Mark column.