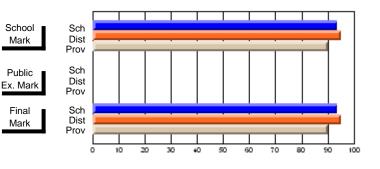

# Subject: English Language

| Course: ENGLISH 1200    |                |                          |                          |                        |                          | School data withheld for |               |                          |                          |
|-------------------------|----------------|--------------------------|--------------------------|------------------------|--------------------------|--------------------------|---------------|--------------------------|--------------------------|
| # students in course: 1 | School<br>Mark | School<br>vs<br>District | School<br>vs<br>Province | Public<br>Exam<br>Mark | School<br>vs<br>District | School<br>vs<br>Province | Final<br>Mark | School<br>vs<br>District | School<br>vs<br>Province |
| Average Score           |                |                          |                          |                        |                          |                          |               |                          |                          |
| School<br>District      | 66.2           | q                        | q                        |                        |                          |                          | 66.2          | q                        | q                        |
| Province                | 62.9           | Ч                        | Ч                        |                        |                          |                          | 62.9          | Ч                        | Ч                        |
| Percent of Passes       |                |                          |                          |                        |                          |                          |               |                          |                          |
| School                  |                |                          |                          |                        |                          |                          |               |                          |                          |
| District                | 95.6           | р                        | р                        |                        |                          |                          | 95.6          | р                        | р                        |
| Province                | 88.9           |                          |                          |                        |                          |                          | 88.9          |                          |                          |