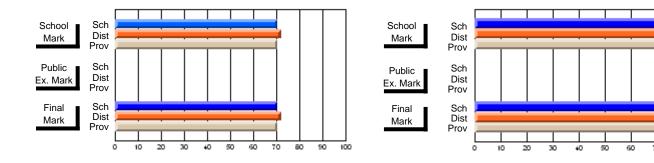

#### Subject: Art

| # students in course: 35 | School | School<br>vs | School<br>vs | Public<br>Exam | School<br>vs | School<br>vs | Final | School<br>vs | School<br>vs |
|--------------------------|--------|--------------|--------------|----------------|--------------|--------------|-------|--------------|--------------|
| Average Score            | Mark   | District     | Province     | Mark           | District     | Province     | Mark  | District     | Province     |
| School                   | 63.1   |              |              |                |              |              | 63.1  |              |              |
| District                 | 73.1   | q            | q            |                |              |              | 73.1  | q            | q            |
| Province                 | 71.4   |              |              |                |              |              | 71.4  |              |              |
| Percent of Passes        |        |              |              |                |              |              |       |              |              |
| School                   | 88.6   |              |              |                |              |              | 88.6  |              |              |
| District                 | 94.4   | q            | q            |                |              |              | 94.4  | q            | q            |
| Province                 | 92.3   |              |              |                |              |              | 92.2  |              |              |

Average Scores

## Percent Passes

\* Data from the High School Certification System. The results from supplementary courses are not reflected in these results. All students obtaining a score of 48 or 49 on the final mark, were adjusted to 50 and are reflected in the Final Mark column.