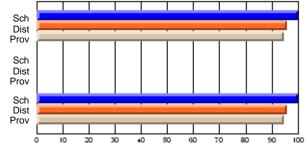

# Subject: Technology Education

| Course: KEYBOARDING/WORD  | PROCESSING     | 1101                     |                          |   |                        |                          |                          |               |                          |                          |
|---------------------------|----------------|--------------------------|--------------------------|---|------------------------|--------------------------|--------------------------|---------------|--------------------------|--------------------------|
| # students in course: 130 | School<br>Mark | School<br>vs<br>District | School<br>vs<br>Province |   | Public<br>Exam<br>Mark | School<br>vs<br>District | School<br>vs<br>Province | Final<br>Mark | School<br>vs<br>District | School<br>vs<br>Province |
| Average Score             |                |                          |                          | - |                        |                          |                          |               |                          |                          |
| School                    | 72.2           |                          |                          |   |                        |                          |                          | 72.2          |                          |                          |
| District                  | 74.1           | q                        | q                        |   |                        |                          |                          | 74.1          | q                        | q                        |
| Province                  | 76.5           |                          |                          |   |                        |                          |                          | 76.5          |                          |                          |
| Percent of Passes         |                |                          |                          |   |                        |                          |                          |               |                          |                          |
| School                    | 100.0          |                          |                          |   |                        |                          |                          | 100.0         |                          |                          |
| District                  | 95.9           | р                        | р                        |   |                        |                          |                          | 96.0          | р                        | р                        |
| Province                  | 94.8           |                          |                          |   |                        |                          |                          | 94.8          |                          |                          |

# Average Scores

## Percent Passes

\* Data from the High School Certification System. The results from supplementary courses are not reflected in these results. All students obtaining a score of 48 or 49 on the final mark, were adjusted to 50 and are reflected in the Final Mark column.