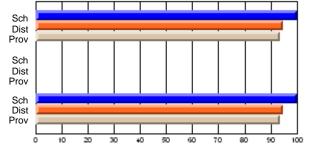

Modification Time: 10:15:43AM

Modification Date: 3/1/2006 Source: Evaluation & Research

| Course: ART & DESIGN 2200      |                |                          |                          |                        |                          |                          |               |                          |                          |
|--------------------------------|----------------|--------------------------|--------------------------|------------------------|--------------------------|--------------------------|---------------|--------------------------|--------------------------|
| # students in course: 45       | School<br>Mark | School<br>vs<br>District | School<br>vs<br>Province | Public<br>Exam<br>Mark | School<br>vs<br>District | School<br>vs<br>Province | Final<br>Mark | School<br>vs<br>District | School<br>vs<br>Province |
| <u>Average Score</u><br>School | 77.0           |                          |                          |                        |                          |                          | 77.0          |                          |                          |
| District                       | 74.8           | р                        | р                        |                        |                          |                          | 74.8          | р                        | р                        |
| Province                       | 72.9           | F                        | Р                        |                        |                          |                          | 72.9          | Р                        | Р                        |
| Percent of Passes              |                |                          |                          |                        |                          |                          |               |                          |                          |
| School                         | 100.0          |                          |                          |                        |                          |                          | 100.0         |                          |                          |
| District                       | 95.8           | р                        | р                        |                        |                          |                          | 95.8          | р                        | р                        |
| Province                       | 92.9           |                          |                          |                        |                          |                          | 92.9          |                          |                          |

### Percent Passes

Grades: 10-12

\* Data from the High School Certification System. The results from supplementary courses are not reflected in these results. All students obtaining a score of 48 or 49 on the final mark, were adjusted to 50 and are reflected in the Final Mark column.

Modification Time: 10:15:43AM

| Course: ART & DESIGN 3200      |                |                          |                          |                        |                          |                          |               |                          |                          |
|--------------------------------|----------------|--------------------------|--------------------------|------------------------|--------------------------|--------------------------|---------------|--------------------------|--------------------------|
| # students in course: 17       | School<br>Mark | School<br>vs<br>District | School<br>vs<br>Province | Public<br>Exam<br>Mark | School<br>vs<br>District | School<br>vs<br>Province | Final<br>Mark | School<br>vs<br>District | School<br>vs<br>Province |
| <u>Average Score</u><br>School | 77.4           |                          |                          |                        |                          |                          | 77.4          |                          |                          |
| District                       | 76.0           | р                        | р                        |                        |                          |                          | 76.0          | р                        | р                        |
| Province                       | 74.4           | Р                        | Р                        |                        |                          |                          | 74.4          | Р                        | Р                        |
| Percent of Passes              |                |                          |                          |                        |                          |                          |               |                          |                          |
| School                         | 100.0          |                          |                          |                        |                          |                          | 100.0         |                          |                          |
| District                       | 94.8           | р                        | р                        |                        |                          |                          | 94.8          | р                        | р                        |
| Province                       | 94.0           |                          |                          |                        |                          |                          | 94.1          |                          |                          |