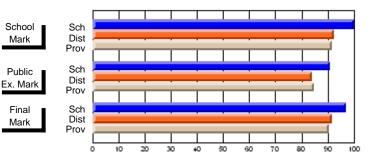

Modification Time: 10:15:43AM

Modification Date: 3/1/2006 Source: Evaluation & Research

| Course: ART & DESIGN 2200      |                |                          |                          |                        |                          |                          |               |                          |                          |
|--------------------------------|----------------|--------------------------|--------------------------|------------------------|--------------------------|--------------------------|---------------|--------------------------|--------------------------|
| # students in course: 45       | School<br>Mark | School<br>vs<br>District | School<br>vs<br>Province | Public<br>Exam<br>Mark | School<br>vs<br>District | School<br>vs<br>Province | Final<br>Mark | School<br>vs<br>District | School<br>vs<br>Province |
| <u>Average Score</u><br>School | 77.0           |                          |                          |                        |                          |                          | 77.0          |                          |                          |
| District                       | 74.8           | р                        | р                        |                        |                          |                          | 74.8          | р                        | р                        |
| Province                       | 72.9           | F                        | Р                        |                        |                          |                          | 72.9          | Р                        | Р                        |
| Percent of Passes              |                |                          |                          |                        |                          |                          |               |                          |                          |
| School                         | 100.0          |                          |                          |                        |                          |                          | 100.0         |                          |                          |
| District                       | 95.8           | р                        | р                        |                        |                          |                          | 95.8          | р                        | р                        |
| Province                       | 92.9           |                          |                          |                        |                          |                          | 92.9          |                          |                          |

### Percent Passes

Grades: 10-12

\* Data from the High School Certification System. The results from supplementary courses are not reflected in these results. All students obtaining a score of 48 or 49 on the final mark, were adjusted to 50 and are reflected in the Final Mark column.