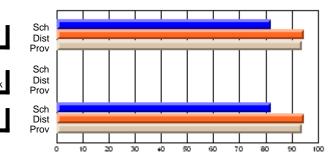

#### Subject: Art

| # students in course: 35 | School | School<br>vs | School<br>vs | Public<br>Exam | School<br>vs | School<br>vs | Final | School<br>vs | School<br>vs |
|--------------------------|--------|--------------|--------------|----------------|--------------|--------------|-------|--------------|--------------|
| Average Score            | Mark   | District     | Province     | Mark           | District     | Province     | Mark  | District     | Province     |
| School                   | 63.1   |              |              |                |              |              | 63.1  |              |              |
| District                 | 73.1   | q            | q            |                |              |              | 73.1  | q            | q            |
| Province                 | 71.4   |              |              |                |              |              | 71.4  |              |              |
| Percent of Passes        |        |              |              |                |              |              |       |              |              |
| School                   | 88.6   |              |              |                |              |              | 88.6  |              |              |
| District                 | 94.4   | q            | q            |                |              |              | 94.4  | q            | q            |
| Province                 | 92.3   |              |              |                |              |              | 92.2  |              |              |

Average Scores

## Percent Passes

\* Data from the High School Certification System. The results from supplementary courses are not reflected in these results. All students obtaining a score of 48 or 49 on the final mark, were adjusted to 50 and are reflected in the Final Mark column.