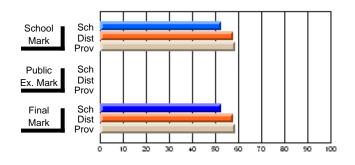

# Subject: Art

| Course: ART & DESIGN 2200      |                |                          |                          |   |                        |                          | School data<br>withheld for |               |                          |                          |
|--------------------------------|----------------|--------------------------|--------------------------|---|------------------------|--------------------------|-----------------------------|---------------|--------------------------|--------------------------|
| # students in course: 1        | School<br>Mark | School<br>vs<br>District | School<br>vs<br>Province |   | Public<br>Exam<br>Mark | School<br>vs<br>District | School<br>vs<br>Province    | Final<br>Mark | School<br>vs<br>District | School<br>vs<br>Province |
| <u>Average Score</u><br>School |                |                          |                          | _ |                        |                          |                             |               |                          |                          |
| District                       | 74.8           | q                        | q                        |   |                        |                          |                             | 74.8          | q                        | q                        |
| Province                       | 72.9           | Ч                        | Ч                        |   |                        |                          |                             | 72.9          | Ч                        | Ч                        |
| Percent of Passes              |                |                          |                          |   |                        |                          |                             |               |                          |                          |
| School                         |                |                          |                          |   |                        |                          |                             |               |                          |                          |
| District                       | 95.8           | р                        | р                        |   |                        |                          |                             | 95.8          | р                        | р                        |
| Province                       | 92.9           |                          |                          |   |                        |                          |                             | 92.9          |                          |                          |

\* Data from the High School Certification System. The results from supplementary courses are not reflected in these results. All students obtaining a score of 48 or 49 on the final mark, were adjusted to 50 and are reflected in the Final Mark column.