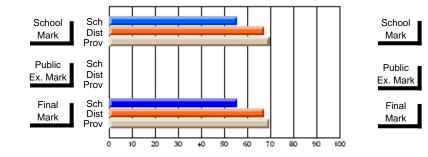

# Subject: Art

| Course: ART & DESIGN 2200      |                |                          |                          |   |                        |                          | School data<br>withheld for |               |                          |                          |
|--------------------------------|----------------|--------------------------|--------------------------|---|------------------------|--------------------------|-----------------------------|---------------|--------------------------|--------------------------|
| # students in course: 1        | School<br>Mark | School<br>vs<br>District | School<br>vs<br>Province |   | Public<br>Exam<br>Mark | School<br>vs<br>District | School<br>vs<br>Province    | Final<br>Mark | School<br>vs<br>District | School<br>vs<br>Province |
| <u>Average Score</u><br>School |                |                          |                          | _ |                        |                          |                             |               |                          |                          |
| District                       | 74.8           | q                        | q                        |   |                        |                          |                             | 74.8          | q                        | q                        |
| Province                       | 72.9           | Ч                        | Ч                        |   |                        |                          |                             | 72.9          | Ч                        | Ч                        |
| Percent of Passes              |                |                          |                          |   |                        |                          |                             |               |                          |                          |
| School                         |                |                          |                          |   |                        |                          |                             |               |                          |                          |
| District                       | 95.8           | р                        | р                        |   |                        |                          |                             | 95.8          | р                        | р                        |
| Province                       | 92.9           |                          |                          |   |                        |                          |                             | 92.9          |                          |                          |

\* Data from the High School Certification System. The results from supplementary courses are not reflected in these results. All students obtaining a score of 48 or 49 on the final mark, were adjusted to 50 and are reflected in the Final Mark column.