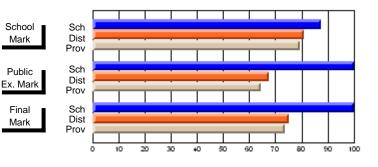

#### Subject: Art

| # students in course: 35 | School | School<br>vs | School<br>vs | Public<br>Exam | School<br>vs | School<br>vs | Final | School<br>vs | School<br>vs |
|--------------------------|--------|--------------|--------------|----------------|--------------|--------------|-------|--------------|--------------|
| Average Score            | Mark   | District     | Province     | Mark           | District     | Province     | Mark  | District     | Province     |
| School                   | 63.1   |              |              |                |              |              | 63.1  |              |              |
| District                 | 73.1   | q            | q            |                |              |              | 73.1  | q            | q            |
| Province                 | 71.4   |              |              |                |              |              | 71.4  |              |              |
| Percent of Passes        |        |              |              |                |              |              |       |              |              |
| School                   | 88.6   |              |              |                |              |              | 88.6  |              |              |
| District                 | 94.4   | q            | q            |                |              |              | 94.4  | q            | q            |
| Province                 | 92.3   |              |              |                |              |              | 92.2  |              |              |

Average Scores

## Percent Passes

\* Data from the High School Certification System. The results from supplementary courses are not reflected in these results. All students obtaining a score of 48 or 49 on the final mark, were adjusted to 50 and are reflected in the Final Mark column.