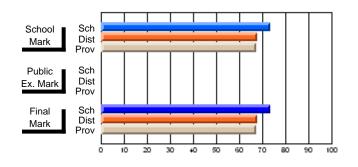

# Subject: Art

| Course: ART & DESIGN 2200      |                |                          |                          |   |                        |                          | School data<br>withheld for |               |                          |                          |
|--------------------------------|----------------|--------------------------|--------------------------|---|------------------------|--------------------------|-----------------------------|---------------|--------------------------|--------------------------|
| # students in course: 1        | School<br>Mark | School<br>vs<br>District | School<br>vs<br>Province |   | Public<br>Exam<br>Mark | School<br>vs<br>District | School<br>vs<br>Province    | Final<br>Mark | School<br>vs<br>District | School<br>vs<br>Province |
| <u>Average Score</u><br>School |                |                          |                          | _ |                        |                          |                             |               |                          |                          |
| District                       | 74.8           | q                        | q                        |   |                        |                          |                             | 74.8          | q                        | q                        |
| Province                       | 72.9           | Ч                        | Ч                        |   |                        |                          |                             | 72.9          | Ч                        | Ч                        |
| Percent of Passes              |                |                          |                          |   |                        |                          |                             |               |                          |                          |
| School                         |                |                          |                          |   |                        |                          |                             |               |                          |                          |
| District                       | 95.8           | р                        | р                        |   |                        |                          |                             | 95.8          | р                        | р                        |
| Province                       | 92.9           |                          |                          |   |                        |                          |                             | 92.9          |                          |                          |

\* Data from the High School Certification System. The results from supplementary courses are not reflected in these results. All students obtaining a score of 48 or 49 on the final mark, were adjusted to 50 and are reflected in the Final Mark column.