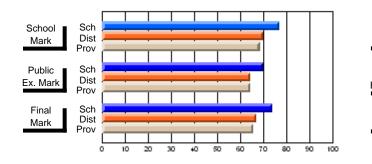

#### Subject: Art

| # students in course: 35 | School | School<br>vs | School<br>vs | Public<br>Exam | School<br>vs | School<br>vs | Final | School<br>vs | School<br>vs |
|--------------------------|--------|--------------|--------------|----------------|--------------|--------------|-------|--------------|--------------|
| Average Score            | Mark   | District     | Province     | Mark           | District     | Province     | Mark  | District     | Province     |
| School                   | 63.1   |              |              |                |              |              | 63.1  |              |              |
| District                 | 73.1   | q            | q            |                |              |              | 73.1  | q            | q            |
| Province                 | 71.4   |              |              |                |              |              | 71.4  |              |              |
| Percent of Passes        |        |              |              |                |              |              |       |              |              |
| School                   | 88.6   |              |              |                |              |              | 88.6  |              |              |
| District                 | 94.4   | q            | q            |                |              |              | 94.4  | q            | q            |
| Province                 | 92.3   |              |              |                |              |              | 92.2  |              |              |

## Percent Passes

\* Data from the High School Certification System. The results from supplementary courses are not reflected in these results. All students obtaining a score of 48 or 49 on the final mark, were adjusted to 50 and are reflected in the Final Mark column.