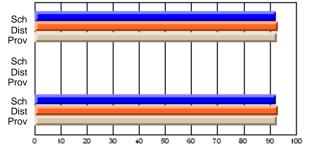

# Subject: Technology Education

| Course: KEYBOARDING/WORD  | PROCESSING     | 1101                     |                          |   |                        |                          |                          |               |                          |                          |
|---------------------------|----------------|--------------------------|--------------------------|---|------------------------|--------------------------|--------------------------|---------------|--------------------------|--------------------------|
| # students in course: 130 | School<br>Mark | School<br>vs<br>District | School<br>vs<br>Province |   | Public<br>Exam<br>Mark | School<br>vs<br>District | School<br>vs<br>Province | Final<br>Mark | School<br>vs<br>District | School<br>vs<br>Province |
| Average Score             |                |                          |                          | - |                        |                          |                          |               |                          |                          |
| School                    | 72.2           |                          |                          |   |                        |                          |                          | 72.2          |                          |                          |
| District                  | 74.1           | q                        | q                        |   |                        |                          |                          | 74.1          | q                        | q                        |
| Province                  | 76.5           |                          |                          |   |                        |                          |                          | 76.5          |                          |                          |
| Percent of Passes         |                |                          |                          |   |                        |                          |                          |               |                          |                          |
| School                    | 100.0          |                          |                          |   |                        |                          |                          | 100.0         |                          |                          |
| District                  | 95.9           | р                        | р                        |   |                        |                          |                          | 96.0          | р                        | р                        |
| Province                  | 94.8           |                          |                          |   |                        |                          |                          | 94.8          |                          |                          |

# Average Scores

## Percent Passes

\* Data from the High School Certification System. The results from supplementary courses are not reflected in these results. All students obtaining a score of 48 or 49 on the final mark, were adjusted to 50 and are reflected in the Final Mark column.