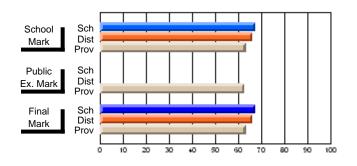

# Subject: Art

| Course: ART & DESIGN 2200      |                |                          |                          |   |                        |                          | School data<br>withheld for |               |                          |                          |
|--------------------------------|----------------|--------------------------|--------------------------|---|------------------------|--------------------------|-----------------------------|---------------|--------------------------|--------------------------|
| # students in course: 1        | School<br>Mark | School<br>vs<br>District | School<br>vs<br>Province |   | Public<br>Exam<br>Mark | School<br>vs<br>District | School<br>vs<br>Province    | Final<br>Mark | School<br>vs<br>District | School<br>vs<br>Province |
| <u>Average Score</u><br>School |                |                          |                          | _ |                        |                          |                             |               |                          |                          |
| District                       | 74.8           | q                        | q                        |   |                        |                          |                             | 74.8          | q                        | q                        |
| Province                       | 72.9           | Ч                        | Ч                        |   |                        |                          |                             | 72.9          | Ч                        | Ч                        |
| Percent of Passes              |                |                          |                          |   |                        |                          |                             |               |                          |                          |
| School                         |                |                          |                          |   |                        |                          |                             |               |                          |                          |
| District                       | 95.8           | р                        | р                        |   |                        |                          |                             | 95.8          | р                        | р                        |
| Province                       | 92.9           |                          |                          |   |                        |                          |                             | 92.9          |                          |                          |

\* Data from the High School Certification System. The results from supplementary courses are not reflected in these results. All students obtaining a score of 48 or 49 on the final mark, were adjusted to 50 and are reflected in the Final Mark column.