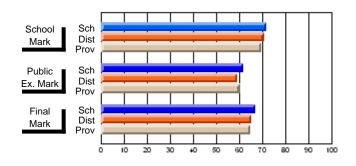

# Subject: Art

| Course: ART & DESIGN 2200      |                |                          |                          |   |                        |                          | School data<br>withheld for |               |                          |                          |
|--------------------------------|----------------|--------------------------|--------------------------|---|------------------------|--------------------------|-----------------------------|---------------|--------------------------|--------------------------|
| # students in course: 1        | School<br>Mark | School<br>vs<br>District | School<br>vs<br>Province |   | Public<br>Exam<br>Mark | School<br>vs<br>District | School<br>vs<br>Province    | Final<br>Mark | School<br>vs<br>District | School<br>vs<br>Province |
| <u>Average Score</u><br>School |                |                          |                          | _ |                        |                          |                             |               |                          |                          |
| District                       | 74.8           | q                        | q                        |   |                        |                          |                             | 74.8          | q                        | q                        |
| Province                       | 72.9           | Ч                        | Ч                        |   |                        |                          |                             | 72.9          | Ч                        | Ч                        |
| Percent of Passes              |                |                          |                          |   |                        |                          |                             |               |                          |                          |
| School                         |                |                          |                          |   |                        |                          |                             |               |                          |                          |
| District                       | 95.8           | р                        | р                        |   |                        |                          |                             | 95.8          | р                        | р                        |
| Province                       | 92.9           |                          |                          |   |                        |                          |                             | 92.9          |                          |                          |