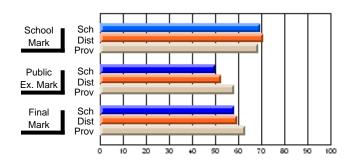

Modification Time: 10:15:43AM

Modification Date: 3/1/2006 Source: Evaluation & Research

| Course: ART & DESIGN 2200      |                |                          |                          |                        |                          |                          |               |                          |                          |
|--------------------------------|----------------|--------------------------|--------------------------|------------------------|--------------------------|--------------------------|---------------|--------------------------|--------------------------|
| # students in course: 45       | School<br>Mark | School<br>vs<br>District | School<br>vs<br>Province | Public<br>Exam<br>Mark | School<br>vs<br>District | School<br>vs<br>Province | Final<br>Mark | School<br>vs<br>District | School<br>vs<br>Province |
| <u>Average Score</u><br>School | 77.0           |                          |                          |                        |                          |                          | 77.0          |                          |                          |
| District                       | 74.8           | р                        | р                        |                        |                          |                          | 74.8          | р                        | р                        |
| Province                       | 72.9           | F                        | Р                        |                        |                          |                          | 72.9          | Р                        | Р                        |
| Percent of Passes              |                |                          |                          |                        |                          |                          |               |                          |                          |
| School                         | 100.0          |                          |                          |                        |                          |                          | 100.0         |                          |                          |
| District                       | 95.8           | р                        | р                        |                        |                          |                          | 95.8          | р                        | р                        |
| Province                       | 92.9           |                          |                          |                        |                          |                          | 92.9          |                          |                          |