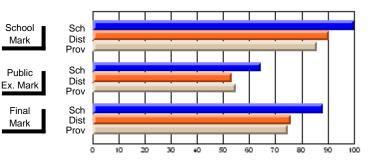

Modification Time: 10:15:43AM

Modification Date: 3/1/2006 Source: Evaluation & Research

| Course: ART & DESIGN 2200      |                |                          |                          |                        |                          |                          |               |                          |                          |
|--------------------------------|----------------|--------------------------|--------------------------|------------------------|--------------------------|--------------------------|---------------|--------------------------|--------------------------|
| # students in course: 45       | School<br>Mark | School<br>vs<br>District | School<br>vs<br>Province | Public<br>Exam<br>Mark | School<br>vs<br>District | School<br>vs<br>Province | Final<br>Mark | School<br>vs<br>District | School<br>vs<br>Province |
| <u>Average Score</u><br>School | 77.0           |                          |                          |                        |                          |                          | 77.0          |                          |                          |
| District                       | 74.8           | р                        | р                        |                        |                          |                          | 74.8          | р                        | р                        |
| Province                       | 72.9           | F                        | Р                        |                        |                          |                          | 72.9          | Р                        | Р                        |
| Percent of Passes              |                |                          |                          |                        |                          |                          |               |                          |                          |
| School                         | 100.0          |                          |                          |                        |                          |                          | 100.0         |                          |                          |
| District                       | 95.8           | р                        | р                        |                        |                          |                          | 95.8          | р                        | р                        |
| Province                       | 92.9           |                          |                          |                        |                          |                          | 92.9          |                          |                          |