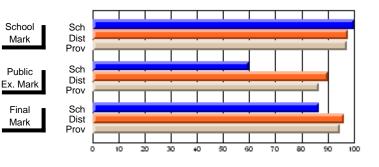

Modification Time: 10:15:43AM

Modification Date: 3/1/2006 Source: Evaluation & Research

#063 - Herdman Collegiate, Corner Brook

| Course: ENGLISH 1202           |                     |                          |                          |                        |                          |                          |                     |                          |                          |
|--------------------------------|---------------------|--------------------------|--------------------------|------------------------|--------------------------|--------------------------|---------------------|--------------------------|--------------------------|
| # students in course: 23       | School<br>Mark      | School<br>vs<br>District | School<br>vs<br>Province | Public<br>Exam<br>Mark | School<br>vs<br>District | School<br>vs<br>Province | Final<br>Mark       | School<br>vs<br>District | School<br>vs<br>Province |
| <u>Average Score</u><br>School | 40.4                |                          |                          |                        |                          |                          | 49.4                |                          |                          |
| District                       | <b>49.4</b><br>57.9 | q                        | q                        |                        |                          |                          | <b>49.4</b><br>57.9 | q                        | q                        |
| Province                       | 56.0                | Ч                        | Ч                        |                        |                          |                          | 56.0                | Ч                        | Ч                        |
| Percent of Passes              |                     |                          |                          |                        |                          |                          |                     |                          |                          |
| School                         | 65.2                |                          |                          |                        |                          |                          | 65.2                |                          |                          |
| District                       | 83.8                | q                        | q                        |                        |                          |                          | 83.8                | q                        | q                        |
| Province                       | 81.9                |                          |                          |                        |                          |                          | 82.0                |                          |                          |

### Percent Passes

Grades: 10-12

\* Data from the High School Certification System. The results from supplementary courses are not reflected in these results. All students obtaining a score of 48 or 49 on the final mark, were adjusted to 50 and are reflected in the Final Mark column.