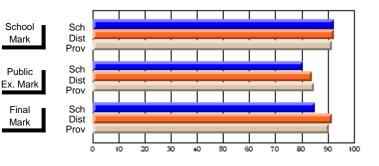

#### Subject: Art

| # students in course: 35 | School | School<br>vs | School<br>vs | Public<br>Exam | School<br>vs | School<br>vs | Final | School<br>vs | School<br>vs |
|--------------------------|--------|--------------|--------------|----------------|--------------|--------------|-------|--------------|--------------|
| Average Score            | Mark   | District     | Province     | Mark           | District     | Province     | Mark  | District     | Province     |
| School                   | 63.1   |              |              |                |              |              | 63.1  |              |              |
| District                 | 73.1   | q            | q            |                |              |              | 73.1  | q            | q            |
| Province                 | 71.4   |              |              |                |              |              | 71.4  |              |              |
| Percent of Passes        |        |              |              |                |              |              |       |              |              |
| School                   | 88.6   |              |              |                |              |              | 88.6  |              |              |
| District                 | 94.4   | q            | q            |                |              |              | 94.4  | q            | q            |
| Province                 | 92.3   |              |              |                |              |              | 92.2  |              |              |