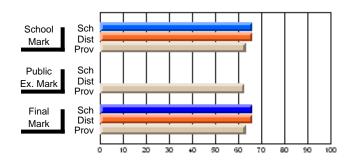

### District 3 - Deer Lake/Corner Brook/St. Barbe

#062 - G.C. Rowe Junior High, Corner Brook

| Course: INTEGRATED SYSTE       | MS 1205        |                          |                          |                        |                          | School data withheld for |               |                          |                          |
|--------------------------------|----------------|--------------------------|--------------------------|------------------------|--------------------------|--------------------------|---------------|--------------------------|--------------------------|
| # students in course: 1        | School<br>Mark | School<br>vs<br>District | School<br>vs<br>Province | Public<br>Exam<br>Mark | School<br>vs<br>District | School<br>vs<br>Province | Final<br>Mark | School<br>vs<br>District | School<br>vs<br>Province |
| <u>Average Score</u><br>School |                |                          |                          |                        |                          |                          |               |                          |                          |
| District                       | 69.0           | q                        | q                        |                        |                          |                          | 69.0          | q                        | q                        |
| Province                       | 73.5           | Î                        | -                        |                        |                          |                          | 73.5          | -                        | Î                        |
| Percent of Passes              |                |                          |                          |                        |                          |                          |               |                          |                          |
| School                         |                |                          |                          |                        |                          |                          |               |                          |                          |
| District                       | 94.3           | р                        | р                        |                        |                          |                          | 94.3          | р                        | р                        |
| Province                       | 95.4           |                          |                          |                        |                          |                          | 95.4          |                          |                          |

\* Data from the High School Certification System. The results from supplementary courses are not reflected in these results. All students obtaining a score of 48 or 49 on the final mark, were adjusted to 50 and are reflected in the Final Mark column.