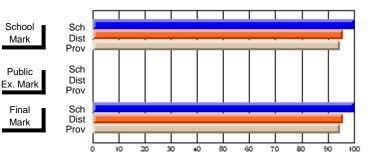

#### Subject: Art

| # students in course: 35 | School | School<br>vs | School<br>vs | Public<br>Exam | School<br>vs | School<br>vs | Final | School<br>vs | School<br>vs |
|--------------------------|--------|--------------|--------------|----------------|--------------|--------------|-------|--------------|--------------|
| Average Score            | Mark   | District     | Province     | Mark           | District     | Province     | Mark  | District     | Province     |
| School                   | 63.1   |              |              |                |              |              | 63.1  |              |              |
| District                 | 73.1   | q            | q            |                |              |              | 73.1  | q            | q            |
| Province                 | 71.4   |              |              |                |              |              | 71.4  |              |              |
| Percent of Passes        |        |              |              |                |              |              |       |              |              |
| School                   | 88.6   |              |              |                |              |              | 88.6  |              |              |
| District                 | 94.4   | q            | q            |                |              |              | 94.4  | q            | q            |
| Province                 | 92.3   |              |              |                |              |              | 92.2  |              |              |

Average Scores

## Percent Passes

\* Data from the High School Certification System. The results from supplementary courses are not reflected in these results. All students obtaining a score of 48 or 49 on the final mark, were adjusted to 50 and are reflected in the Final Mark column.