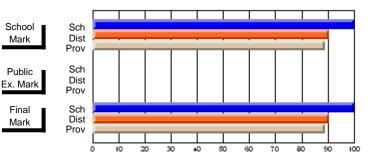

Modification Time: 10:15:43AM

Modification Date: 3/1/2006 Source: Evaluation & Research

| Course: ART & DESIGN 2200      |                |                          |                          |                        |                          |                          |               |                          |                          |
|--------------------------------|----------------|--------------------------|--------------------------|------------------------|--------------------------|--------------------------|---------------|--------------------------|--------------------------|
| # students in course: 45       | School<br>Mark | School<br>vs<br>District | School<br>vs<br>Province | Public<br>Exam<br>Mark | School<br>vs<br>District | School<br>vs<br>Province | Final<br>Mark | School<br>vs<br>District | School<br>vs<br>Province |
| <u>Average Score</u><br>School | 77.0           |                          |                          |                        |                          |                          | 77.0          |                          |                          |
| District                       | 74.8           | р                        | р                        |                        |                          |                          | 74.8          | р                        | р                        |
| Province                       | 72.9           | F                        | Р                        |                        |                          |                          | 72.9          | Р                        | Р                        |
| Percent of Passes              |                |                          |                          |                        |                          |                          |               |                          |                          |
| School                         | 100.0          |                          |                          |                        |                          |                          | 100.0         |                          |                          |
| District                       | 95.8           | р                        | р                        |                        |                          |                          | 95.8          | р                        | р                        |
| Province                       | 92.9           |                          |                          |                        |                          |                          | 92.9          |                          |                          |

### Percent Passes

Grades: 10-12

\* Data from the High School Certification System. The results from supplementary courses are not reflected in these results. All students obtaining a score of 48 or 49 on the final mark, were adjusted to 50 and are reflected in the Final Mark column.