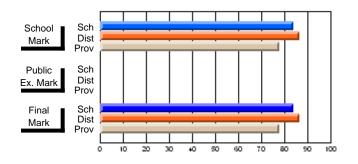

#### Subject: Art

| # students in course: 35 | School | School<br>vs | School<br>vs | Public<br>Exam | School<br>vs | School<br>vs | Final | School<br>vs | School<br>vs |
|--------------------------|--------|--------------|--------------|----------------|--------------|--------------|-------|--------------|--------------|
| Average Score            | Mark   | District     | Province     | Mark           | District     | Province     | Mark  | District     | Province     |
| School                   | 63.1   |              |              |                |              |              | 63.1  |              |              |
| District                 | 73.1   | q            | q            |                |              |              | 73.1  | q            | q            |
| Province                 | 71.4   |              |              |                |              |              | 71.4  |              |              |
| Percent of Passes        |        |              |              |                |              |              |       |              |              |
| School                   | 88.6   |              |              |                |              |              | 88.6  |              |              |
| District                 | 94.4   | q            | q            |                |              |              | 94.4  | q            | q            |
| Province                 | 92.3   |              |              |                |              |              | 92.2  |              |              |

Average Scores

## Percent Passes

\* Data from the High School Certification System. The results from supplementary courses are not reflected in these results. All students obtaining a score of 48 or 49 on the final mark, were adjusted to 50 and are reflected in the Final Mark column.