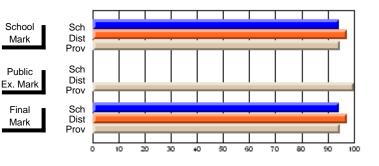

# Subject: Technology Education

| Course: KEYBOARDING/WORD  | PROCESSING     | 1101                     |                          |   |                        |                          |                          |               |                          |                          |
|---------------------------|----------------|--------------------------|--------------------------|---|------------------------|--------------------------|--------------------------|---------------|--------------------------|--------------------------|
| # students in course: 130 | School<br>Mark | School<br>vs<br>District | School<br>vs<br>Province |   | Public<br>Exam<br>Mark | School<br>vs<br>District | School<br>vs<br>Province | Final<br>Mark | School<br>vs<br>District | School<br>vs<br>Province |
| Average Score             |                |                          |                          | - |                        |                          |                          |               |                          |                          |
| School                    | 72.2           |                          |                          |   |                        |                          |                          | 72.2          |                          |                          |
| District                  | 74.1           | q                        | q                        |   |                        |                          |                          | 74.1          | q                        | q                        |
| Province                  | 76.5           |                          |                          |   |                        |                          |                          | 76.5          |                          |                          |
| Percent of Passes         |                |                          |                          |   |                        |                          |                          |               |                          |                          |
| School                    | 100.0          |                          |                          |   |                        |                          |                          | 100.0         |                          |                          |
| District                  | 95.9           | р                        | р                        |   |                        |                          |                          | 96.0          | р                        | р                        |
| Province                  | 94.8           |                          |                          |   |                        |                          |                          | 94.8          |                          |                          |

# Average Scores

## Percent Passes

\* Data from the High School Certification System. The results from supplementary courses are not reflected in these results. All students obtaining a score of 48 or 49 on the final mark, were adjusted to 50 and are reflected in the Final Mark column.