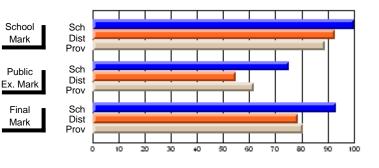

#### Subject: Art

| # students in course: 35 | School | School<br>vs | School<br>vs | Public<br>Exam | School<br>vs | School<br>vs | Final | School<br>vs | School<br>vs |
|--------------------------|--------|--------------|--------------|----------------|--------------|--------------|-------|--------------|--------------|
| Average Score            | Mark   | District     | Province     | Mark           | District     | Province     | Mark  | District     | Province     |
| School                   | 63.1   |              |              |                |              |              | 63.1  |              |              |
| District                 | 73.1   | q            | q            |                |              |              | 73.1  | q            | q            |
| Province                 | 71.4   |              |              |                |              |              | 71.4  |              |              |
| Percent of Passes        |        |              |              |                |              |              |       |              |              |
| School                   | 88.6   |              |              |                |              |              | 88.6  |              |              |
| District                 | 94.4   | q            | q            |                |              |              | 94.4  | q            | q            |
| Province                 | 92.3   |              |              |                |              |              | 92.2  |              |              |

Average Scores

## Percent Passes

\* Data from the High School Certification System. The results from supplementary courses are not reflected in these results. All students obtaining a score of 48 or 49 on the final mark, were adjusted to 50 and are reflected in the Final Mark column.