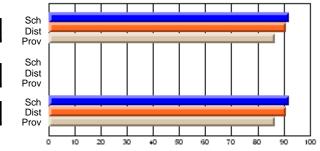

Modification Time: 10:15:43AM

| Course: ART & DESIGN 3200      |                |                          |                          |                        |                          |                          |               |                          |                          |
|--------------------------------|----------------|--------------------------|--------------------------|------------------------|--------------------------|--------------------------|---------------|--------------------------|--------------------------|
| # students in course: 17       | School<br>Mark | School<br>vs<br>District | School<br>vs<br>Province | Public<br>Exam<br>Mark | School<br>vs<br>District | School<br>vs<br>Province | Final<br>Mark | School<br>vs<br>District | School<br>vs<br>Province |
| <u>Average Score</u><br>School | 77.4           |                          |                          |                        |                          |                          | 77.4          |                          |                          |
| District                       | 76.0           | р                        | р                        |                        |                          |                          | 76.0          | р                        | р                        |
| Province                       | 74.4           | Р                        | Р                        |                        |                          |                          | 74.4          | Р                        | Р                        |
| Percent of Passes              |                |                          |                          |                        |                          |                          |               |                          |                          |
| School                         | 100.0          |                          |                          |                        |                          |                          | 100.0         |                          |                          |
| District                       | 94.8           | р                        | р                        |                        |                          |                          | 94.8          | р                        | р                        |
| Province                       | 94.0           |                          |                          |                        |                          |                          | 94.1          |                          |                          |

### Percent Passes

Grades: 10-12

\* Data from the High School Certification System. The results from supplementary courses are not reflected in these results. All students obtaining a score of 48 or 49 on the final mark, were adjusted to 50 and are reflected in the Final Mark column.