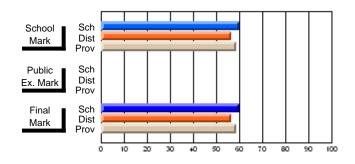

#### Subject: Art

| # students in course: 35 | School | School<br>vs | School<br>vs | Public<br>Exam | School<br>vs | School<br>vs | Final | School<br>vs | School<br>vs |
|--------------------------|--------|--------------|--------------|----------------|--------------|--------------|-------|--------------|--------------|
| Average Score            | Mark   | District     | Province     | Mark           | District     | Province     | Mark  | District     | Province     |
| School                   | 63.1   |              |              |                |              |              | 63.1  |              |              |
| District                 | 73.1   | q            | q            |                |              |              | 73.1  | q            | q            |
| Province                 | 71.4   |              |              |                |              |              | 71.4  |              |              |
| Percent of Passes        |        |              |              |                |              |              |       |              |              |
| School                   | 88.6   |              |              |                |              |              | 88.6  |              |              |
| District                 | 94.4   | q            | q            |                |              |              | 94.4  | q            | q            |
| Province                 | 92.3   |              |              |                |              |              | 92.2  |              |              |

Average Scores

## Percent Passes

\* Data from the High School Certification System. The results from supplementary courses are not reflected in these results. All students obtaining a score of 48 or 49 on the final mark, were adjusted to 50 and are reflected in the Final Mark column.