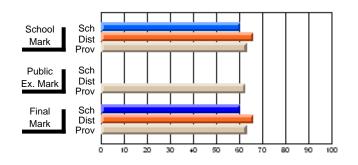

#### Subject: Art

| # students in course: 35 | School | School<br>vs | School<br>vs | Public<br>Exam | School<br>vs | School<br>vs | Final | School<br>vs | School<br>vs |
|--------------------------|--------|--------------|--------------|----------------|--------------|--------------|-------|--------------|--------------|
| Average Score            | Mark   | District     | Province     | Mark           | District     | Province     | Mark  | District     | Province     |
| School                   | 63.1   |              |              |                |              |              | 63.1  |              |              |
| District                 | 73.1   | q            | q            |                |              |              | 73.1  | q            | q            |
| Province                 | 71.4   |              |              |                |              |              | 71.4  |              |              |
| Percent of Passes        |        |              |              |                |              |              |       |              |              |
| School                   | 88.6   |              |              |                |              |              | 88.6  |              |              |
| District                 | 94.4   | q            | q            |                |              |              | 94.4  | q            | q            |
| Province                 | 92.3   |              |              |                |              |              | 92.2  |              |              |

Average Scores

## Percent Passes

\* Data from the High School Certification System. The results from supplementary courses are not reflected in these results. All students obtaining a score of 48 or 49 on the final mark, were adjusted to 50 and are reflected in the Final Mark column.