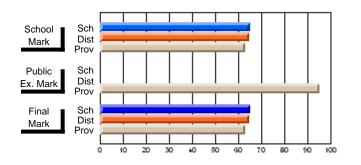

# Subject: Art

| Course: ART & DESIGN 2200      |                |                          |                          |   |                        |                          | School data<br>withheld for |               |                          |                          |
|--------------------------------|----------------|--------------------------|--------------------------|---|------------------------|--------------------------|-----------------------------|---------------|--------------------------|--------------------------|
| # students in course: 1        | School<br>Mark | School<br>vs<br>District | School<br>vs<br>Province |   | Public<br>Exam<br>Mark | School<br>vs<br>District | School<br>vs<br>Province    | Final<br>Mark | School<br>vs<br>District | School<br>vs<br>Province |
| <u>Average Score</u><br>School |                |                          |                          | _ |                        |                          |                             |               |                          |                          |
| District                       | 74.8           | q                        | q                        |   |                        |                          |                             | 74.8          | q                        | q                        |
| Province                       | 72.9           | Ч                        | Ч                        |   |                        |                          |                             | 72.9          | Ч                        | Ч                        |
| Percent of Passes              |                |                          |                          |   |                        |                          |                             |               |                          |                          |
| School                         |                |                          |                          |   |                        |                          |                             |               |                          |                          |
| District                       | 95.8           | р                        | р                        |   |                        |                          |                             | 95.8          | р                        | р                        |
| Province                       | 92.9           |                          |                          |   |                        |                          |                             | 92.9          |                          |                          |

\* Data from the High School Certification System. The results from supplementary courses are not reflected in these results. All students obtaining a score of 48 or 49 on the final mark, were adjusted to 50 and are reflected in the Final Mark column.