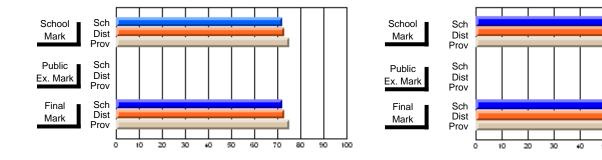

Modification Time: 10:15:43AM

Modification Date: 3/1/2006 Source: Evaluation & Research

| Course: ART & DESIGN 2200      |                |                          |                          |                        |                          |                          |               |                          |                          |
|--------------------------------|----------------|--------------------------|--------------------------|------------------------|--------------------------|--------------------------|---------------|--------------------------|--------------------------|
| # students in course: 45       | School<br>Mark | School<br>vs<br>District | School<br>vs<br>Province | Public<br>Exam<br>Mark | School<br>vs<br>District | School<br>vs<br>Province | Final<br>Mark | School<br>vs<br>District | School<br>vs<br>Province |
| <u>Average Score</u><br>School | 77.0           |                          |                          |                        |                          |                          | 77.0          |                          |                          |
| District                       | 74.8           | р                        | р                        |                        |                          |                          | 74.8          | р                        | р                        |
| Province                       | 72.9           | F                        | Р                        |                        |                          |                          | 72.9          | Р                        | Р                        |
| Percent of Passes              |                |                          |                          |                        |                          |                          |               |                          |                          |
| School                         | 100.0          |                          |                          |                        |                          |                          | 100.0         |                          |                          |
| District                       | 95.8           | р                        | р                        |                        |                          |                          | 95.8          | р                        | р                        |
| Province                       | 92.9           |                          |                          |                        |                          |                          | 92.9          |                          |                          |

### Percent Passes

Grades: 10-12

\* Data from the High School Certification System. The results from supplementary courses are not reflected in these results. All students obtaining a score of 48 or 49 on the final mark, were adjusted to 50 and are reflected in the Final Mark column.

Modification Time: 10:15:43AM

| Course: ART & DESIGN 3200      |                |                          |                          |                        |                          |                          |               |                          |                          |
|--------------------------------|----------------|--------------------------|--------------------------|------------------------|--------------------------|--------------------------|---------------|--------------------------|--------------------------|
| # students in course: 17       | School<br>Mark | School<br>vs<br>District | School<br>vs<br>Province | Public<br>Exam<br>Mark | School<br>vs<br>District | School<br>vs<br>Province | Final<br>Mark | School<br>vs<br>District | School<br>vs<br>Province |
| <u>Average Score</u><br>School | 77.4           |                          |                          |                        |                          |                          | 77.4          |                          |                          |
| District                       | 76.0           | р                        | р                        |                        |                          |                          | 76.0          | р                        | р                        |
| Province                       | 74.4           | Р                        | Р                        |                        |                          |                          | 74.4          | Р                        | Р                        |
| Percent of Passes              |                |                          |                          |                        |                          |                          |               |                          |                          |
| School                         | 100.0          |                          |                          |                        |                          |                          | 100.0         |                          |                          |
| District                       | 94.8           | р                        | р                        |                        |                          |                          | 94.8          | р                        | р                        |
| Province                       | 94.0           |                          |                          |                        |                          |                          | 94.1          |                          |                          |