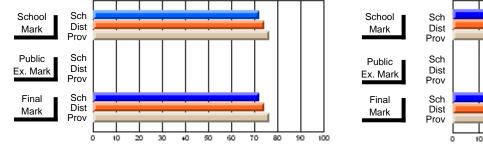

# Subject: Art

| Course: ART & DESIGN 2200      |                |                          |                          |   |                        |                          | School data<br>withheld for |               |                          |                          |
|--------------------------------|----------------|--------------------------|--------------------------|---|------------------------|--------------------------|-----------------------------|---------------|--------------------------|--------------------------|
| # students in course: 1        | School<br>Mark | School<br>vs<br>District | School<br>vs<br>Province |   | Public<br>Exam<br>Mark | School<br>vs<br>District | School<br>vs<br>Province    | Final<br>Mark | School<br>vs<br>District | School<br>vs<br>Province |
| <u>Average Score</u><br>School |                |                          |                          | _ |                        |                          |                             |               |                          |                          |
| District                       | 74.8           | q                        | q                        |   |                        |                          |                             | 74.8          | q                        | q                        |
| Province                       | 72.9           | Ч                        | Ч                        |   |                        |                          |                             | 72.9          | Ч                        | Ч                        |
| Percent of Passes              |                |                          |                          |   |                        |                          |                             |               |                          |                          |
| School                         |                |                          |                          |   |                        |                          |                             |               |                          |                          |
| District                       | 95.8           | р                        | р                        |   |                        |                          |                             | 95.8          | р                        | р                        |
| Province                       | 92.9           |                          |                          |   |                        |                          |                             | 92.9          |                          |                          |

\* Data from the High School Certification System. The results from supplementary courses are not reflected in these results. All students obtaining a score of 48 or 49 on the final mark, were adjusted to 50 and are reflected in the Final Mark column.