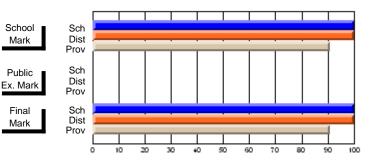

# Subject: Technology Education

| Course: KEYBOARDING/WORD  | PROCESSING     | 1101                     |                          |   |                        |                          |                          |               |                          |                          |
|---------------------------|----------------|--------------------------|--------------------------|---|------------------------|--------------------------|--------------------------|---------------|--------------------------|--------------------------|
| # students in course: 130 | School<br>Mark | School<br>vs<br>District | School<br>vs<br>Province |   | Public<br>Exam<br>Mark | School<br>vs<br>District | School<br>vs<br>Province | Final<br>Mark | School<br>vs<br>District | School<br>vs<br>Province |
| Average Score             |                |                          |                          | - |                        |                          |                          |               |                          |                          |
| School                    | 72.2           |                          |                          |   |                        |                          |                          | 72.2          |                          |                          |
| District                  | 74.1           | q                        | q                        |   |                        |                          |                          | 74.1          | q                        | q                        |
| Province                  | 76.5           |                          |                          |   |                        |                          |                          | 76.5          |                          |                          |
| Percent of Passes         |                |                          |                          |   |                        |                          |                          |               |                          |                          |
| School                    | 100.0          |                          |                          |   |                        |                          |                          | 100.0         |                          |                          |
| District                  | 95.9           | р                        | р                        |   |                        |                          |                          | 96.0          | р                        | р                        |
| Province                  | 94.8           |                          |                          |   |                        |                          |                          | 94.8          |                          |                          |

# Average Scores

## Percent Passes

\* Data from the High School Certification System. The results from supplementary courses are not reflected in these results. All students obtaining a score of 48 or 49 on the final mark, were adjusted to 50 and are reflected in the Final Mark column.