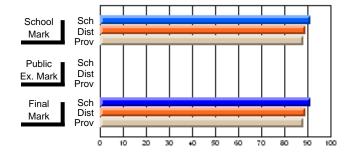

#### Subject: Art

| # students in course: 35 | School | School<br>vs | School<br>vs | Public<br>Exam | School<br>vs | School<br>vs | Final | School<br>vs | School<br>vs |
|--------------------------|--------|--------------|--------------|----------------|--------------|--------------|-------|--------------|--------------|
| Average Score            | Mark   | District     | Province     | Mark           | District     | Province     | Mark  | District     | Province     |
| School                   | 63.1   |              |              |                |              |              | 63.1  |              |              |
| District                 | 73.1   | q            | q            |                |              |              | 73.1  | q            | q            |
| Province                 | 71.4   |              |              |                |              |              | 71.4  |              |              |
| Percent of Passes        |        |              |              |                |              |              |       |              |              |
| School                   | 88.6   |              |              |                |              |              | 88.6  |              |              |
| District                 | 94.4   | q            | q            |                |              |              | 94.4  | q            | q            |
| Province                 | 92.3   |              |              |                |              |              | 92.2  |              |              |

Average Scores

## Percent Passes

\* Data from the High School Certification System. The results from supplementary courses are not reflected in these results. All students obtaining a score of 48 or 49 on the final mark, were adjusted to 50 and are reflected in the Final Mark column.