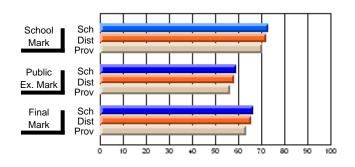

#### Subject: Art

| # students in course: 35 | School | School<br>vs | School<br>vs | Public<br>Exam | School<br>vs | School<br>vs | Final | School<br>vs | School<br>vs |
|--------------------------|--------|--------------|--------------|----------------|--------------|--------------|-------|--------------|--------------|
| Average Score            | Mark   | District     | Province     | Mark           | District     | Province     | Mark  | District     | Province     |
| School                   | 63.1   |              |              |                |              |              | 63.1  |              |              |
| District                 | 73.1   | q            | q            |                |              |              | 73.1  | q            | q            |
| Province                 | 71.4   |              |              |                |              |              | 71.4  |              |              |
| Percent of Passes        |        |              |              |                |              |              |       |              |              |
| School                   | 88.6   |              |              |                |              |              | 88.6  |              |              |
| District                 | 94.4   | q            | q            |                |              |              | 94.4  | q            | q            |
| Province                 | 92.3   |              |              |                |              |              | 92.2  |              |              |