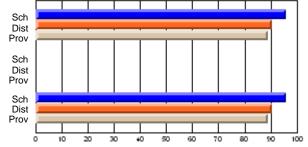

# Subject: Art

| Course: ART & DESIGN 2200      |                |                          |                          |   |                        |                          | School data<br>withheld for |               |                          |                          |
|--------------------------------|----------------|--------------------------|--------------------------|---|------------------------|--------------------------|-----------------------------|---------------|--------------------------|--------------------------|
| # students in course: 1        | School<br>Mark | School<br>vs<br>District | School<br>vs<br>Province |   | Public<br>Exam<br>Mark | School<br>vs<br>District | School<br>vs<br>Province    | Final<br>Mark | School<br>vs<br>District | School<br>vs<br>Province |
| <u>Average Score</u><br>School |                |                          |                          | _ |                        |                          |                             |               |                          |                          |
| District                       | 74.8           | q                        | q                        |   |                        |                          |                             | 74.8          | q                        | q                        |
| Province                       | 72.9           | Ч                        | Ч                        |   |                        |                          |                             | 72.9          | Ч                        | Ч                        |
| Percent of Passes              |                |                          |                          |   |                        |                          |                             |               |                          |                          |
| School                         |                |                          |                          |   |                        |                          |                             |               |                          |                          |
| District                       | 95.8           | р                        | р                        |   |                        |                          |                             | 95.8          | р                        | р                        |
| Province                       | 92.9           |                          |                          |   |                        |                          |                             | 92.9          |                          |                          |

\* Data from the High School Certification System. The results from supplementary courses are not reflected in these results. All students obtaining a score of 48 or 49 on the final mark, were adjusted to 50 and are reflected in the Final Mark column.