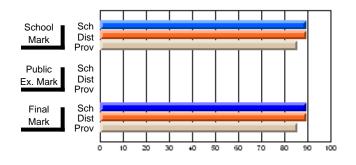

Modification Time: 10:15:43AM

Modification Date: 3/1/2006 Source: Evaluation & Research

| #062 - G.C. Rowe Junior High, Cor                          | ner Brook      |                          |                          |                        |                          | Grades: 7-9              |               |                          |                          |  |
|------------------------------------------------------------|----------------|--------------------------|--------------------------|------------------------|--------------------------|--------------------------|---------------|--------------------------|--------------------------|--|
| Course: ENGLISH 1202                                       |                |                          |                          |                        |                          | School data withheld for |               |                          |                          |  |
| # students in course: 1                                    | School<br>Mark | School<br>vs<br>District | School<br>vs<br>Province | Public<br>Exam<br>Mark | School<br>vs<br>District | School<br>vs<br>Province | Final<br>Mark | School<br>vs<br>District | School<br>vs<br>Province |  |
| <u>Average Score</u><br>School<br>District<br>Province     | 57.9<br>56.0   | q                        | q                        |                        |                          |                          | 57.9<br>56.0  | q                        | q                        |  |
| <u>Percent of Passes</u><br>School<br>District<br>Province | 83.8<br>81.9   | р                        | р                        |                        |                          |                          | 83.8<br>82.0  | р                        | р                        |  |

\* Data from the High School Certification System. The results from supplementary courses are not reflected in these results. All students obtaining a score of 48 or 49 on the final mark, were adjusted to 50 and are reflected in the Final Mark column.