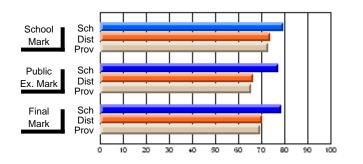

# Subject: Art

| Course: ART & DESIGN 2200      |                |                          |                          |   |                        |                          | School data<br>withheld for |               |                          |                          |
|--------------------------------|----------------|--------------------------|--------------------------|---|------------------------|--------------------------|-----------------------------|---------------|--------------------------|--------------------------|
| # students in course: 1        | School<br>Mark | School<br>vs<br>District | School<br>vs<br>Province |   | Public<br>Exam<br>Mark | School<br>vs<br>District | School<br>vs<br>Province    | Final<br>Mark | School<br>vs<br>District | School<br>vs<br>Province |
| <u>Average Score</u><br>School |                |                          |                          | _ |                        |                          |                             |               |                          |                          |
| District                       | 74.8           | q                        | q                        |   |                        |                          |                             | 74.8          | q                        | q                        |
| Province                       | 72.9           | Ч                        | Ч                        |   |                        |                          |                             | 72.9          | Ч                        | Ч                        |
| Percent of Passes              |                |                          |                          |   |                        |                          |                             |               |                          |                          |
| School                         |                |                          |                          |   |                        |                          |                             |               |                          |                          |
| District                       | 95.8           | р                        | р                        |   |                        |                          |                             | 95.8          | р                        | р                        |
| Province                       | 92.9           |                          |                          |   |                        |                          |                             | 92.9          |                          |                          |

\* Data from the High School Certification System. The results from supplementary courses are not reflected in these results. All students obtaining a score of 48 or 49 on the final mark, were adjusted to 50 and are reflected in the Final Mark column.