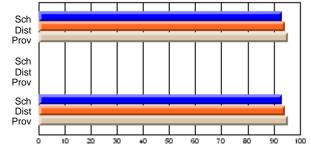

Modification Time: 10:15:43AM

Modification Date: 3/1/2006 Source: Evaluation & Research

| Course: ART & DESIGN 2200      |                |                          |                          |                        |                          |                          |               |                          |                          |
|--------------------------------|----------------|--------------------------|--------------------------|------------------------|--------------------------|--------------------------|---------------|--------------------------|--------------------------|
| # students in course: 45       | School<br>Mark | School<br>vs<br>District | School<br>vs<br>Province | Public<br>Exam<br>Mark | School<br>vs<br>District | School<br>vs<br>Province | Final<br>Mark | School<br>vs<br>District | School<br>vs<br>Province |
| <u>Average Score</u><br>School | 77.0           |                          |                          |                        |                          |                          | 77.0          |                          |                          |
| District                       | 74.8           | р                        | р                        |                        |                          |                          | 74.8          | р                        | р                        |
| Province                       | 72.9           | F                        | Р                        |                        |                          |                          | 72.9          | Р                        | Р                        |
| Percent of Passes              |                |                          |                          |                        |                          |                          |               |                          |                          |
| School                         | 100.0          |                          |                          |                        |                          |                          | 100.0         |                          |                          |
| District                       | 95.8           | р                        | р                        |                        |                          |                          | 95.8          | р                        | р                        |
| Province                       | 92.9           |                          |                          |                        |                          |                          | 92.9          |                          |                          |

### Percent Passes

Grades: 10-12

\* Data from the High School Certification System. The results from supplementary courses are not reflected in these results. All students obtaining a score of 48 or 49 on the final mark, were adjusted to 50 and are reflected in the Final Mark column.