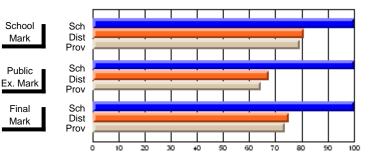

#### Subject: Art

| # students in course: 35 | School | School<br>vs | School<br>vs | Public<br>Exam | School<br>vs | School<br>vs | Final | School<br>vs | School<br>vs |
|--------------------------|--------|--------------|--------------|----------------|--------------|--------------|-------|--------------|--------------|
| Average Score            | Mark   | District     | Province     | Mark           | District     | Province     | Mark  | District     | Province     |
| School                   | 63.1   |              |              |                |              |              | 63.1  |              |              |
| District                 | 73.1   | q            | q            |                |              |              | 73.1  | q            | q            |
| Province                 | 71.4   |              |              |                |              |              | 71.4  |              |              |
| Percent of Passes        |        |              |              |                |              |              |       |              |              |
| School                   | 88.6   |              |              |                |              |              | 88.6  |              |              |
| District                 | 94.4   | q            | q            |                |              |              | 94.4  | q            | q            |
| Province                 | 92.3   |              |              |                |              |              | 92.2  |              |              |

Average Scores

## Percent Passes

\* Data from the High School Certification System. The results from supplementary courses are not reflected in these results. All students obtaining a score of 48 or 49 on the final mark, were adjusted to 50 and are reflected in the Final Mark column.