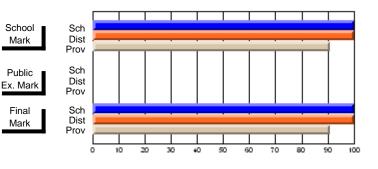

# Subject: Art

| Course: ART & DESIGN 2200      |                |                          |                          |   |                        |                          | School data<br>withheld for |               |                          |                          |
|--------------------------------|----------------|--------------------------|--------------------------|---|------------------------|--------------------------|-----------------------------|---------------|--------------------------|--------------------------|
| # students in course: 1        | School<br>Mark | School<br>vs<br>District | School<br>vs<br>Province |   | Public<br>Exam<br>Mark | School<br>vs<br>District | School<br>vs<br>Province    | Final<br>Mark | School<br>vs<br>District | School<br>vs<br>Province |
| <u>Average Score</u><br>School |                |                          |                          | _ |                        |                          |                             |               |                          |                          |
| District                       | 74.8           | q                        | q                        |   |                        |                          |                             | 74.8          | q                        | q                        |
| Province                       | 72.9           | Ч                        | Ч                        |   |                        |                          |                             | 72.9          | Ч                        | Ч                        |
| Percent of Passes              |                |                          |                          |   |                        |                          |                             |               |                          |                          |
| School                         |                |                          |                          |   |                        |                          |                             |               |                          |                          |
| District                       | 95.8           | р                        | р                        |   |                        |                          |                             | 95.8          | р                        | р                        |
| Province                       | 92.9           |                          |                          |   |                        |                          |                             | 92.9          |                          |                          |

\* Data from the High School Certification System. The results from supplementary courses are not reflected in these results. All students obtaining a score of 48 or 49 on the final mark, were adjusted to 50 and are reflected in the Final Mark column.