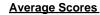

Modification Time: 10:15:43AM

Modification Date: 3/1/2006 Source: Evaluation & Research

| Course: ART & DESIGN 2200      |                |                          |                          |                        |                          |                          |               |                          |                          |
|--------------------------------|----------------|--------------------------|--------------------------|------------------------|--------------------------|--------------------------|---------------|--------------------------|--------------------------|
| # students in course: 45       | School<br>Mark | School<br>vs<br>District | School<br>vs<br>Province | Public<br>Exam<br>Mark | School<br>vs<br>District | School<br>vs<br>Province | Final<br>Mark | School<br>vs<br>District | School<br>vs<br>Province |
| <u>Average Score</u><br>School | 77.0           |                          |                          |                        |                          |                          | 77.0          |                          |                          |
| District                       | 74.8           | р                        | р                        |                        |                          |                          | 74.8          | р                        | р                        |
| Province                       | 72.9           | F                        | Р                        |                        |                          |                          | 72.9          | Р                        | Р                        |
| Percent of Passes              |                |                          |                          |                        |                          |                          |               |                          |                          |
| School                         | 100.0          |                          |                          |                        |                          |                          | 100.0         |                          |                          |
| District                       | 95.8           | р                        | р                        |                        |                          |                          | 95.8          | р                        | р                        |
| Province                       | 92.9           |                          |                          |                        |                          |                          | 92.9          |                          |                          |

### Percent Passes

Grades: 10-12

\* Data from the High School Certification System. The results from supplementary courses are not reflected in these results. All students obtaining a score of 48 or 49 on the final mark, were adjusted to 50 and are reflected in the Final Mark column.