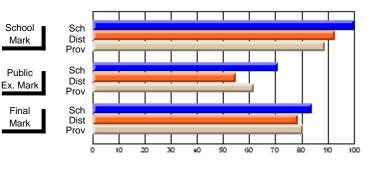

Modification Time: 10:15:43AM

Modification Date: 3/1/2006 Source: Evaluation & Research

| Course: ART & DESIGN 2200      |                |                          |                          |                        |                          |                          |               |                          |                          |
|--------------------------------|----------------|--------------------------|--------------------------|------------------------|--------------------------|--------------------------|---------------|--------------------------|--------------------------|
| # students in course: 45       | School<br>Mark | School<br>vs<br>District | School<br>vs<br>Province | Public<br>Exam<br>Mark | School<br>vs<br>District | School<br>vs<br>Province | Final<br>Mark | School<br>vs<br>District | School<br>vs<br>Province |
| <u>Average Score</u><br>School | 77.0           |                          |                          |                        |                          |                          | 77.0          |                          |                          |
| District                       | 74.8           | р                        | р                        |                        |                          |                          | 74.8          | р                        | р                        |
| Province                       | 72.9           | F                        | Р                        |                        |                          |                          | 72.9          | Р                        | Р                        |
| Percent of Passes              |                |                          |                          |                        |                          |                          |               |                          |                          |
| School                         | 100.0          |                          |                          |                        |                          |                          | 100.0         |                          |                          |
| District                       | 95.8           | р                        | р                        |                        |                          |                          | 95.8          | р                        | р                        |
| Province                       | 92.9           |                          |                          |                        |                          |                          | 92.9          |                          |                          |

### Percent Passes

Grades: 10-12

\* Data from the High School Certification System. The results from supplementary courses are not reflected in these results. All students obtaining a score of 48 or 49 on the final mark, were adjusted to 50 and are reflected in the Final Mark column.