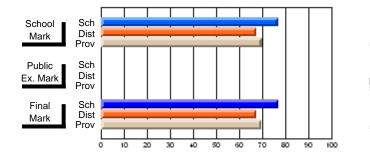

# Subject: Art

| Course: ART & DESIGN 2200      |                |                          |                          |   |                        |                          | School data<br>withheld for |               |                          |                          |
|--------------------------------|----------------|--------------------------|--------------------------|---|------------------------|--------------------------|-----------------------------|---------------|--------------------------|--------------------------|
| # students in course: 1        | School<br>Mark | School<br>vs<br>District | School<br>vs<br>Province |   | Public<br>Exam<br>Mark | School<br>vs<br>District | School<br>vs<br>Province    | Final<br>Mark | School<br>vs<br>District | School<br>vs<br>Province |
| <u>Average Score</u><br>School |                |                          |                          | _ |                        |                          |                             |               |                          |                          |
| District                       | 74.8           | q                        | q                        |   |                        |                          |                             | 74.8          | q                        | q                        |
| Province                       | 72.9           | Ч                        | Ч                        |   |                        |                          |                             | 72.9          | Ч                        | Ч                        |
| Percent of Passes              |                |                          |                          |   |                        |                          |                             |               |                          |                          |
| School                         |                |                          |                          |   |                        |                          |                             |               |                          |                          |
| District                       | 95.8           | р                        | р                        |   |                        |                          |                             | 95.8          | р                        | р                        |
| Province                       | 92.9           |                          |                          |   |                        |                          |                             | 92.9          |                          |                          |

\* Data from the High School Certification System. The results from supplementary courses are not reflected in these results. All students obtaining a score of 48 or 49 on the final mark, were adjusted to 50 and are reflected in the Final Mark column.