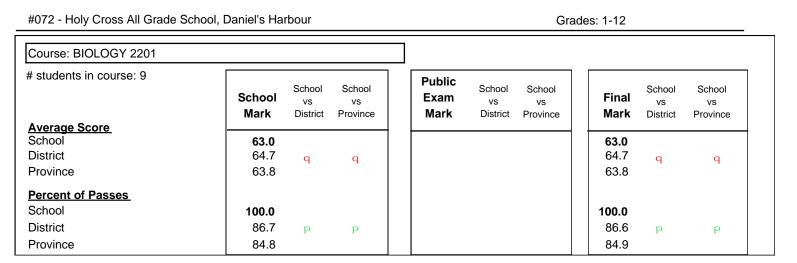

# Subject: Art

| Course: ART & DESIGN 2200      |                |                          |                          |   |                        |                          | School data<br>withheld for |               |                          |                          |
|--------------------------------|----------------|--------------------------|--------------------------|---|------------------------|--------------------------|-----------------------------|---------------|--------------------------|--------------------------|
| # students in course: 1        | School<br>Mark | School<br>vs<br>District | School<br>vs<br>Province |   | Public<br>Exam<br>Mark | School<br>vs<br>District | School<br>vs<br>Province    | Final<br>Mark | School<br>vs<br>District | School<br>vs<br>Province |
| <u>Average Score</u><br>School |                |                          |                          | _ |                        |                          |                             |               |                          |                          |
| District                       | 74.8           | q                        | q                        |   |                        |                          |                             | 74.8          | q                        | q                        |
| Province                       | 72.9           | Ч                        | Ч                        |   |                        |                          |                             | 72.9          | Ч                        | Ч                        |
| Percent of Passes              |                |                          |                          |   |                        |                          |                             |               |                          |                          |
| School                         |                |                          |                          |   |                        |                          |                             |               |                          |                          |
| District                       | 95.8           | р                        | р                        |   |                        |                          |                             | 95.8          | р                        | р                        |
| Province                       | 92.9           |                          |                          |   |                        |                          |                             | 92.9          |                          |                          |