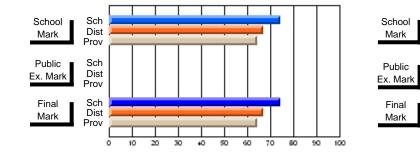

# Subject: English Language

| Course: ENGLISH 1200    |                |                          |                          |                        |                          | School data withheld for |               |                          |                          |
|-------------------------|----------------|--------------------------|--------------------------|------------------------|--------------------------|--------------------------|---------------|--------------------------|--------------------------|
| # students in course: 1 | School<br>Mark | School<br>vs<br>District | School<br>vs<br>Province | Public<br>Exam<br>Mark | School<br>vs<br>District | School<br>vs<br>Province | Final<br>Mark | School<br>vs<br>District | School<br>vs<br>Province |
| Average Score           |                |                          |                          |                        |                          |                          |               |                          |                          |
| School<br>District      | 66.2           | q                        | q                        |                        |                          |                          | 66.2          | q                        | q                        |
| Province                | 62.9           | Ч                        | Ч                        |                        |                          |                          | 62.9          | Ч                        | Ч                        |
| Percent of Passes       |                |                          |                          |                        |                          |                          |               |                          |                          |
| School                  |                |                          |                          |                        |                          |                          |               |                          |                          |
| District                | 95.6           | р                        | р                        |                        |                          |                          | 95.6          | р                        | р                        |
| Province                | 88.9           |                          |                          |                        |                          |                          | 88.9          |                          |                          |

\* Data from the High School Certification System. The results from supplementary courses are not reflected in these results. All students obtaining a score of 48 or 49 on the final mark, were adjusted to 50 and are reflected in the Final Mark column.