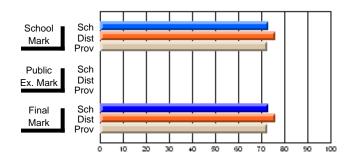

# Subject: English Language

| Course: ENGLISH 1200    |                |                          |                          |                        |                          | School data withheld for |               |                          |                          |
|-------------------------|----------------|--------------------------|--------------------------|------------------------|--------------------------|--------------------------|---------------|--------------------------|--------------------------|
| # students in course: 1 | School<br>Mark | School<br>vs<br>District | School<br>vs<br>Province | Public<br>Exam<br>Mark | School<br>vs<br>District | School<br>vs<br>Province | Final<br>Mark | School<br>vs<br>District | School<br>vs<br>Province |
| Average Score           |                |                          |                          |                        |                          |                          |               |                          |                          |
| School<br>District      | 66.2           | q                        | q                        |                        |                          |                          | 66.2          | q                        | q                        |
| Province                | 62.9           | Ч                        | Ч                        |                        |                          |                          | 62.9          | Ч                        | Ч                        |
| Percent of Passes       |                |                          |                          |                        |                          |                          |               |                          |                          |
| School                  |                |                          |                          |                        |                          |                          |               |                          |                          |
| District                | 95.6           | р                        | р                        |                        |                          |                          | 95.6          | р                        | р                        |
| Province                | 88.9           |                          |                          |                        |                          |                          | 88.9          |                          |                          |

\* Data from the High School Certification System. The results from supplementary courses are not reflected in these results. All students obtaining a score of 48 or 49 on the final mark, were adjusted to 50 and are reflected in the Final Mark column.

Modification Time: 10:15:43AM

Modification Date: 3/1/2006 Source: Evaluation & Research

| #062 - G.C. Rowe Junior High, Cor                          | ner Brook      |                          |                          |                        |                          | Grades: 7-9              |               |                          |                          |  |
|------------------------------------------------------------|----------------|--------------------------|--------------------------|------------------------|--------------------------|--------------------------|---------------|--------------------------|--------------------------|--|
| Course: ENGLISH 1202                                       |                |                          |                          |                        |                          | School data withheld for |               |                          |                          |  |
| # students in course: 1                                    | School<br>Mark | School<br>vs<br>District | School<br>vs<br>Province | Public<br>Exam<br>Mark | School<br>vs<br>District | School<br>vs<br>Province | Final<br>Mark | School<br>vs<br>District | School<br>vs<br>Province |  |
| <u>Average Score</u><br>School<br>District<br>Province     | 57.9<br>56.0   | q                        | q                        |                        |                          |                          | 57.9<br>56.0  | q                        | q                        |  |
| <u>Percent of Passes</u><br>School<br>District<br>Province | 83.8<br>81.9   | р                        | р                        |                        |                          |                          | 83.8<br>82.0  | р                        | р                        |  |