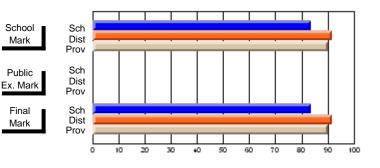

# Subject: Art

| Course: ART & DESIGN 2200      |                |                          |                          |   |                        |                          | School data<br>withheld for |               |                          |                          |
|--------------------------------|----------------|--------------------------|--------------------------|---|------------------------|--------------------------|-----------------------------|---------------|--------------------------|--------------------------|
| # students in course: 1        | School<br>Mark | School<br>vs<br>District | School<br>vs<br>Province |   | Public<br>Exam<br>Mark | School<br>vs<br>District | School<br>vs<br>Province    | Final<br>Mark | School<br>vs<br>District | School<br>vs<br>Province |
| <u>Average Score</u><br>School |                |                          |                          | _ |                        |                          |                             |               |                          |                          |
| District                       | 74.8           | q                        | q                        |   |                        |                          |                             | 74.8          | q                        | q                        |
| Province                       | 72.9           | Ч                        | Ч                        |   |                        |                          |                             | 72.9          | Ч                        | Ч                        |
| Percent of Passes              |                |                          |                          |   |                        |                          |                             |               |                          |                          |
| School                         |                |                          |                          |   |                        |                          |                             |               |                          |                          |
| District                       | 95.8           | р                        | р                        |   |                        |                          |                             | 95.8          | р                        | р                        |
| Province                       | 92.9           |                          |                          |   |                        |                          |                             | 92.9          |                          |                          |