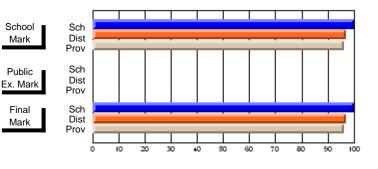

Modification Time: 10:15:43AM

Modification Date: 3/1/2006 Source: Evaluation & Research

| Course: ART & DESIGN 2200      |                |                          |                          |                        |                          |                          |               |                          |                          |
|--------------------------------|----------------|--------------------------|--------------------------|------------------------|--------------------------|--------------------------|---------------|--------------------------|--------------------------|
| # students in course: 45       | School<br>Mark | School<br>vs<br>District | School<br>vs<br>Province | Public<br>Exam<br>Mark | School<br>vs<br>District | School<br>vs<br>Province | Final<br>Mark | School<br>vs<br>District | School<br>vs<br>Province |
| <u>Average Score</u><br>School | 77.0           |                          |                          |                        |                          |                          | 77.0          |                          |                          |
| District                       | 74.8           | р                        | р                        |                        |                          |                          | 74.8          | р                        | р                        |
| Province                       | 72.9           | F                        | Р                        |                        |                          |                          | 72.9          | Р                        | Р                        |
| Percent of Passes              |                |                          |                          |                        |                          |                          |               |                          |                          |
| School                         | 100.0          |                          |                          |                        |                          |                          | 100.0         |                          |                          |
| District                       | 95.8           | р                        | р                        |                        |                          |                          | 95.8          | р                        | р                        |
| Province                       | 92.9           |                          |                          |                        |                          |                          | 92.9          |                          |                          |

### Percent Passes

Grades: 10-12

\* Data from the High School Certification System. The results from supplementary courses are not reflected in these results. All students obtaining a score of 48 or 49 on the final mark, were adjusted to 50 and are reflected in the Final Mark column.