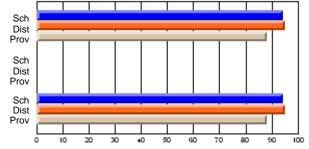

#### Subject: Art

| # students in course: 35 | School | School<br>vs | School<br>vs | Public<br>Exam | School<br>vs | School<br>vs | Final | School<br>vs | School<br>vs |
|--------------------------|--------|--------------|--------------|----------------|--------------|--------------|-------|--------------|--------------|
| Average Score            | Mark   | District     | Province     | Mark           | District     | Province     | Mark  | District     | Province     |
| School                   | 63.1   |              |              |                |              |              | 63.1  |              |              |
| District                 | 73.1   | q            | q            |                |              |              | 73.1  | q            | q            |
| Province                 | 71.4   |              |              |                |              |              | 71.4  |              |              |
| Percent of Passes        |        |              |              |                |              |              |       |              |              |
| School                   | 88.6   |              |              |                |              |              | 88.6  |              |              |
| District                 | 94.4   | q            | q            |                |              |              | 94.4  | q            | q            |
| Province                 | 92.3   |              |              |                |              |              | 92.2  |              |              |