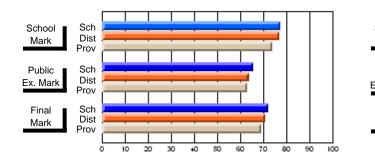

## **Subject: Mathematics**

| Course: MATHEMATICS 1204       |                |                          |                          |                        |                          |                          |                     |                          |                          |
|--------------------------------|----------------|--------------------------|--------------------------|------------------------|--------------------------|--------------------------|---------------------|--------------------------|--------------------------|
| # students in course: 34       | School<br>Mark | School<br>vs<br>District | School<br>vs<br>Province | Public<br>Exam<br>Mark | School<br>vs<br>District | School<br>vs<br>Province | Final<br>Mark       | School<br>vs<br>District | School<br>vs<br>Province |
| <u>Average Score</u><br>School | 79.2           |                          |                          |                        |                          |                          | 70.2                |                          |                          |
| District                       | 65.8           | р                        | р                        |                        |                          |                          | <b>79.2</b><br>65.8 | р                        | р                        |
| Province                       | 65.0           | i.                       | F                        |                        |                          |                          | 65.0                | -                        | F                        |
| Percent of Passes              |                |                          |                          |                        |                          |                          |                     |                          |                          |
| School                         | 100.0          |                          |                          |                        |                          |                          | 100.0               |                          |                          |
| District                       | 87.2           | р                        | р                        |                        |                          |                          | 87.2                | р                        | р                        |
| Province                       | 85.8           |                          |                          |                        |                          |                          | 85.8                |                          |                          |

School

Mark

Public

Final

Mark

# Average Scores

# Percent Passes

\* Data from the High School Certification System. The results from supplementary courses are not reflected in these results. All students obtaining a score of 48 or 49 on the final mark, were adjusted to 50 and are reflected in the Final Mark column.