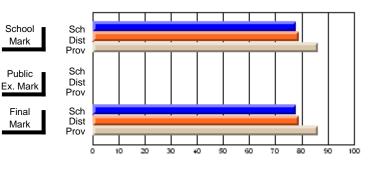

#### Subject: Art

| # students in course: 35 | School | School<br>vs | School<br>vs | Public<br>Exam | School<br>vs | School<br>vs | Final | School<br>vs | School<br>vs |
|--------------------------|--------|--------------|--------------|----------------|--------------|--------------|-------|--------------|--------------|
| Average Score            | Mark   | District     | Province     | Mark           | District     | Province     | Mark  | District     | Province     |
| School                   | 63.1   |              |              |                |              |              | 63.1  |              |              |
| District                 | 73.1   | q            | q            |                |              |              | 73.1  | q            | q            |
| Province                 | 71.4   |              |              |                |              |              | 71.4  |              |              |
| Percent of Passes        |        |              |              |                |              |              |       |              |              |
| School                   | 88.6   |              |              |                |              |              | 88.6  |              |              |
| District                 | 94.4   | q            | q            |                |              |              | 94.4  | q            | q            |
| Province                 | 92.3   |              |              |                |              |              | 92.2  |              |              |

Average Scores

## Percent Passes

\* Data from the High School Certification System. The results from supplementary courses are not reflected in these results. All students obtaining a score of 48 or 49 on the final mark, were adjusted to 50 and are reflected in the Final Mark column.