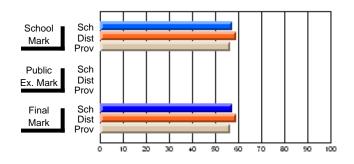

Modification Time: 10:15:43AM

Modification Date: 3/1/2006 Source: Evaluation & Research

| #062 - G.C. Rowe Junior High, Cor                          | ner Brook      |                          |                          |                        |                          | Grades: 7-9              |               |                          |                          |  |
|------------------------------------------------------------|----------------|--------------------------|--------------------------|------------------------|--------------------------|--------------------------|---------------|--------------------------|--------------------------|--|
| Course: ENGLISH 1202                                       |                |                          |                          |                        |                          | School data withheld for |               |                          |                          |  |
| # students in course: 1                                    | School<br>Mark | School<br>vs<br>District | School<br>vs<br>Province | Public<br>Exam<br>Mark | School<br>vs<br>District | School<br>vs<br>Province | Final<br>Mark | School<br>vs<br>District | School<br>vs<br>Province |  |
| <u>Average Score</u><br>School<br>District<br>Province     | 57.9<br>56.0   | q                        | q                        |                        |                          |                          | 57.9<br>56.0  | q                        | q                        |  |
| <u>Percent of Passes</u><br>School<br>District<br>Province | 83.8<br>81.9   | р                        | р                        |                        |                          |                          | 83.8<br>82.0  | р                        | р                        |  |

\* Data from the High School Certification System. The results from supplementary courses are not reflected in these results. All students obtaining a score of 48 or 49 on the final mark, were adjusted to 50 and are reflected in the Final Mark column.