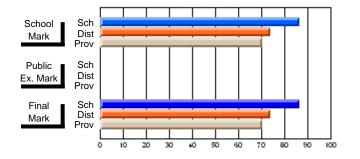

# Subject: Art

| Course: ART & DESIGN 2200      |                |                          |                          |   |                        |                          | School data<br>withheld for |               |                          |                          |
|--------------------------------|----------------|--------------------------|--------------------------|---|------------------------|--------------------------|-----------------------------|---------------|--------------------------|--------------------------|
| # students in course: 1        | School<br>Mark | School<br>vs<br>District | School<br>vs<br>Province |   | Public<br>Exam<br>Mark | School<br>vs<br>District | School<br>vs<br>Province    | Final<br>Mark | School<br>vs<br>District | School<br>vs<br>Province |
| <u>Average Score</u><br>School |                |                          |                          | _ |                        |                          |                             |               |                          |                          |
| District                       | 74.8           | q                        | q                        |   |                        |                          |                             | 74.8          | q                        | q                        |
| Province                       | 72.9           | Ч                        | Ч                        |   |                        |                          |                             | 72.9          | Ч                        | Ч                        |
| Percent of Passes              |                |                          |                          |   |                        |                          |                             |               |                          |                          |
| School                         |                |                          |                          |   |                        |                          |                             |               |                          |                          |
| District                       | 95.8           | р                        | р                        |   |                        |                          |                             | 95.8          | р                        | р                        |
| Province                       | 92.9           |                          |                          |   |                        |                          |                             | 92.9          |                          |                          |

\* Data from the High School Certification System. The results from supplementary courses are not reflected in these results. All students obtaining a score of 48 or 49 on the final mark, were adjusted to 50 and are reflected in the Final Mark column.