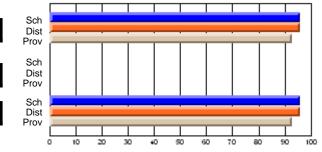

# Subject: Technology Education

| Course: KEYBOARDING/WORD  | PROCESSING     | 1101                     |                          |   |                        |                          |                          |               |                          |                          |
|---------------------------|----------------|--------------------------|--------------------------|---|------------------------|--------------------------|--------------------------|---------------|--------------------------|--------------------------|
| # students in course: 130 | School<br>Mark | School<br>vs<br>District | School<br>vs<br>Province |   | Public<br>Exam<br>Mark | School<br>vs<br>District | School<br>vs<br>Province | Final<br>Mark | School<br>vs<br>District | School<br>vs<br>Province |
| Average Score             |                |                          |                          | - |                        |                          |                          |               |                          |                          |
| School                    | 72.2           |                          |                          |   |                        |                          |                          | 72.2          |                          |                          |
| District                  | 74.1           | q                        | q                        |   |                        |                          |                          | 74.1          | q                        | q                        |
| Province                  | 76.5           |                          |                          |   |                        |                          |                          | 76.5          |                          |                          |
| Percent of Passes         |                |                          |                          |   |                        |                          |                          |               |                          |                          |
| School                    | 100.0          |                          |                          |   |                        |                          |                          | 100.0         |                          |                          |
| District                  | 95.9           | р                        | р                        |   |                        |                          |                          | 96.0          | р                        | р                        |
| Province                  | 94.8           |                          |                          |   |                        |                          |                          | 94.8          |                          |                          |

# Average Scores

## Percent Passes

\* Data from the High School Certification System. The results from supplementary courses are not reflected in these results. All students obtaining a score of 48 or 49 on the final mark, were adjusted to 50 and are reflected in the Final Mark column.