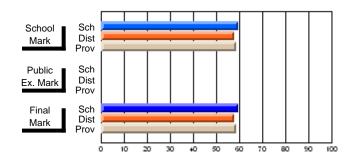

Modification Time: 10:15:43AM

Modification Date: 3/1/2006 Source: Evaluation & Research

| Course: ART & DESIGN 2200      |                |                          |                          |                        |                          |                          |               |                          |                          |
|--------------------------------|----------------|--------------------------|--------------------------|------------------------|--------------------------|--------------------------|---------------|--------------------------|--------------------------|
| # students in course: 45       | School<br>Mark | School<br>vs<br>District | School<br>vs<br>Province | Public<br>Exam<br>Mark | School<br>vs<br>District | School<br>vs<br>Province | Final<br>Mark | School<br>vs<br>District | School<br>vs<br>Province |
| <u>Average Score</u><br>School | 77.0           |                          |                          |                        |                          |                          | 77.0          |                          |                          |
| District                       | 74.8           | р                        | р                        |                        |                          |                          | 74.8          | р                        | р                        |
| Province                       | 72.9           | F                        | Р                        |                        |                          |                          | 72.9          | Р                        | Р                        |
| Percent of Passes              |                |                          |                          |                        |                          |                          |               |                          |                          |
| School                         | 100.0          |                          |                          |                        |                          |                          | 100.0         |                          |                          |
| District                       | 95.8           | р                        | р                        |                        |                          |                          | 95.8          | р                        | р                        |
| Province                       | 92.9           |                          |                          |                        |                          |                          | 92.9          |                          |                          |