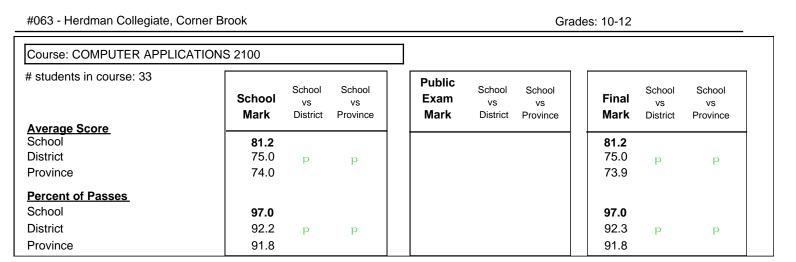

#### Subject: French

| Course: FRENCH 2200            |                     |                          |                          |                            |                          |                          |                     |                          |                          |
|--------------------------------|---------------------|--------------------------|--------------------------|----------------------------|--------------------------|--------------------------|---------------------|--------------------------|--------------------------|
| # students in course: 42       | School<br>Mark      | School<br>vs<br>District | School<br>vs<br>Province | <br>Public<br>Exam<br>Mark | School<br>vs<br>District | School<br>vs<br>Province | Final<br>Mark       | School<br>vs<br>District | School<br>vs<br>Province |
| <u>Average Score</u><br>School | 72.4                |                          |                          |                            |                          |                          | 72.4                |                          |                          |
| District                       | <b>73.4</b><br>71.5 | р                        | р                        |                            |                          |                          | <b>73.4</b><br>71.5 | q                        | р                        |
| Province                       | 70.9                | I.                       | F                        |                            |                          |                          | 70.9                |                          | F                        |
| Percent of Passes              |                     |                          |                          |                            |                          |                          |                     |                          |                          |
| School                         | 92.9                |                          |                          |                            |                          |                          | 92.9                |                          |                          |
| District                       | 94.3                | q                        | q                        |                            |                          |                          | 94.3                | q                        | q                        |
| Province                       | 93.8                |                          |                          |                            |                          |                          | 93.8                |                          |                          |