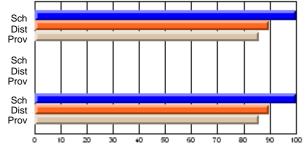

#### Subject: Art

| # students in course: 35 | School | School<br>vs | School<br>vs | Public<br>Exam | School<br>vs | School<br>vs | Final | School<br>vs | School<br>vs |
|--------------------------|--------|--------------|--------------|----------------|--------------|--------------|-------|--------------|--------------|
| Average Score            | Mark   | District     | Province     | Mark           | District     | Province     | Mark  | District     | Province     |
| School                   | 63.1   |              |              |                |              |              | 63.1  |              |              |
| District                 | 73.1   | q            | q            |                |              |              | 73.1  | q            | q            |
| Province                 | 71.4   |              |              |                |              |              | 71.4  |              |              |
| Percent of Passes        |        |              |              |                |              |              |       |              |              |
| School                   | 88.6   |              |              |                |              |              | 88.6  |              |              |
| District                 | 94.4   | q            | q            |                |              |              | 94.4  | q            | q            |
| Province                 | 92.3   |              |              |                |              |              | 92.2  |              |              |

Average Scores

## Percent Passes

\* Data from the High School Certification System. The results from supplementary courses are not reflected in these results. All students obtaining a score of 48 or 49 on the final mark, were adjusted to 50 and are reflected in the Final Mark column.