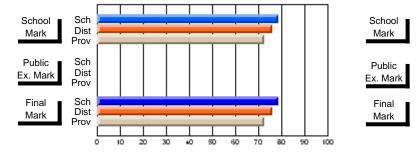

#### Subject: English Language

| Course: ENGLISH 1200     |                     |                          |                          |                        |                          |                          |                  |                          |                          |
|--------------------------|---------------------|--------------------------|--------------------------|------------------------|--------------------------|--------------------------|------------------|--------------------------|--------------------------|
| # students in course: 16 | School<br>Mark      | School<br>vs<br>District | School<br>vs<br>Province | Public<br>Exam<br>Mark | School<br>vs<br>District | School<br>vs<br>Province | Final<br>Mark    | School<br>vs<br>District | School<br>vs<br>Province |
| Average Score            | 70.4                |                          |                          |                        |                          |                          | 70.4             |                          |                          |
| School<br>District       | <b>73.1</b><br>66.2 | р                        | р                        |                        |                          |                          | <b>73.1</b> 66.2 | р                        | р                        |
| Province                 | 62.9                | F                        | Р                        |                        |                          |                          | 62.9             | Р                        | Ч                        |
| Percent of Passes        |                     |                          |                          |                        |                          |                          |                  |                          |                          |
| School                   | 100.0               |                          |                          |                        |                          |                          | 100.0            |                          |                          |
| District                 | 95.6                | р                        | р                        |                        |                          |                          | 95.6             | р                        | р                        |
| Province                 | 88.9                |                          |                          |                        |                          |                          | 88.9             |                          |                          |

# Average Scores

# Percent Passes

\* Data from the High School Certification System. The results from supplementary courses are not reflected in these results. All students obtaining a score of 48 or 49 on the final mark, were adjusted to 50 and are reflected in the Final Mark column.