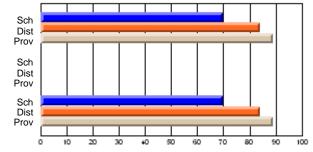

# Subject: English Language

| Course: ENGLISH 1200    |                |                          |                          |                        |                          | School data withheld for |               |                          |                          |
|-------------------------|----------------|--------------------------|--------------------------|------------------------|--------------------------|--------------------------|---------------|--------------------------|--------------------------|
| # students in course: 1 | School<br>Mark | School<br>vs<br>District | School<br>vs<br>Province | Public<br>Exam<br>Mark | School<br>vs<br>District | School<br>vs<br>Province | Final<br>Mark | School<br>vs<br>District | School<br>vs<br>Province |
| Average Score           |                |                          |                          |                        |                          |                          |               |                          |                          |
| School<br>District      | 66.2           | q                        | q                        |                        |                          |                          | 66.2          | q                        | q                        |
| Province                | 62.9           | Ч                        | Ч                        |                        |                          |                          | 62.9          | Ч                        | Ч                        |
| Percent of Passes       |                |                          |                          |                        |                          |                          |               |                          |                          |
| School                  |                |                          |                          |                        |                          |                          |               |                          |                          |
| District                | 95.6           | р                        | р                        |                        |                          |                          | 95.6          | р                        | р                        |
| Province                | 88.9           |                          |                          |                        |                          |                          | 88.9          |                          |                          |

\* Data from the High School Certification System. The results from supplementary courses are not reflected in these results. All students obtaining a score of 48 or 49 on the final mark, were adjusted to 50 and are reflected in the Final Mark column.