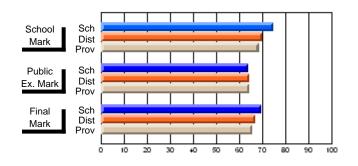

# Subject: Art

| Course: ART & DESIGN 2200      |                |                          |                          |   |                        |                          | School data<br>withheld for |               |                          |                          |
|--------------------------------|----------------|--------------------------|--------------------------|---|------------------------|--------------------------|-----------------------------|---------------|--------------------------|--------------------------|
| # students in course: 1        | School<br>Mark | School<br>vs<br>District | School<br>vs<br>Province |   | Public<br>Exam<br>Mark | School<br>vs<br>District | School<br>vs<br>Province    | Final<br>Mark | School<br>vs<br>District | School<br>vs<br>Province |
| <u>Average Score</u><br>School |                |                          |                          | _ |                        |                          |                             |               |                          |                          |
| District                       | 74.8           | q                        | q                        |   |                        |                          |                             | 74.8          | q                        | q                        |
| Province                       | 72.9           | Ч                        | Ч                        |   |                        |                          |                             | 72.9          | Ч                        | Ч                        |
| Percent of Passes              |                |                          |                          |   |                        |                          |                             |               |                          |                          |
| School                         |                |                          |                          |   |                        |                          |                             |               |                          |                          |
| District                       | 95.8           | р                        | р                        |   |                        |                          |                             | 95.8          | р                        | р                        |
| Province                       | 92.9           |                          |                          |   |                        |                          |                             | 92.9          |                          |                          |

\* Data from the High School Certification System. The results from supplementary courses are not reflected in these results. All students obtaining a score of 48 or 49 on the final mark, were adjusted to 50 and are reflected in the Final Mark column.