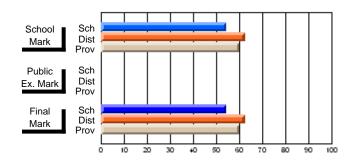

#### Subject: Art

| # students in course: 35 | School | School<br>vs | School<br>vs | Public<br>Exam | School<br>vs | School<br>vs | Final | School<br>vs | School<br>vs |
|--------------------------|--------|--------------|--------------|----------------|--------------|--------------|-------|--------------|--------------|
| Average Score            | Mark   | District     | Province     | Mark           | District     | Province     | Mark  | District     | Province     |
| School                   | 63.1   |              |              |                |              |              | 63.1  |              |              |
| District                 | 73.1   | q            | q            |                |              |              | 73.1  | q            | q            |
| Province                 | 71.4   |              |              |                |              |              | 71.4  |              |              |
| Percent of Passes        |        |              |              |                |              |              |       |              |              |
| School                   | 88.6   |              |              |                |              |              | 88.6  |              |              |
| District                 | 94.4   | q            | q            |                |              |              | 94.4  | q            | q            |
| Province                 | 92.3   |              |              |                |              |              | 92.2  |              |              |