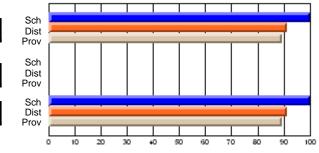

# Subject: Technology Education

| Course: KEYBOARDING/WORD  | PROCESSING     | 1101                     |                          |   |                        |                          |                          |               |                          |                          |
|---------------------------|----------------|--------------------------|--------------------------|---|------------------------|--------------------------|--------------------------|---------------|--------------------------|--------------------------|
| # students in course: 130 | School<br>Mark | School<br>vs<br>District | School<br>vs<br>Province |   | Public<br>Exam<br>Mark | School<br>vs<br>District | School<br>vs<br>Province | Final<br>Mark | School<br>vs<br>District | School<br>vs<br>Province |
| Average Score             |                |                          |                          | - |                        |                          |                          |               |                          |                          |
| School                    | 72.2           |                          |                          |   |                        |                          |                          | 72.2          |                          |                          |
| District                  | 74.1           | q                        | q                        |   |                        |                          |                          | 74.1          | q                        | q                        |
| Province                  | 76.5           |                          |                          |   |                        |                          |                          | 76.5          |                          |                          |
| Percent of Passes         |                |                          |                          |   |                        |                          |                          |               |                          |                          |
| School                    | 100.0          |                          |                          |   |                        |                          |                          | 100.0         |                          |                          |
| District                  | 95.9           | р                        | р                        |   |                        |                          |                          | 96.0          | р                        | р                        |
| Province                  | 94.8           |                          |                          |   |                        |                          |                          | 94.8          |                          |                          |

# Average Scores

## Percent Passes

\* Data from the High School Certification System. The results from supplementary courses are not reflected in these results. All students obtaining a score of 48 or 49 on the final mark, were adjusted to 50 and are reflected in the Final Mark column.