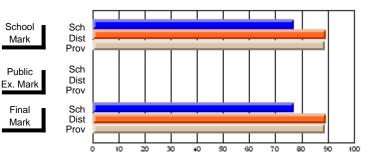

#### Subject: Art

| # students in course: 35 | School | School<br>vs | School<br>vs | Public<br>Exam | School<br>vs | School<br>vs | Final | School<br>vs | School<br>vs |
|--------------------------|--------|--------------|--------------|----------------|--------------|--------------|-------|--------------|--------------|
| Average Score            | Mark   | District     | Province     | Mark           | District     | Province     | Mark  | District     | Province     |
| School                   | 63.1   |              |              |                |              |              | 63.1  |              |              |
| District                 | 73.1   | q            | q            |                |              |              | 73.1  | q            | q            |
| Province                 | 71.4   |              |              |                |              |              | 71.4  |              |              |
| Percent of Passes        |        |              |              |                |              |              |       |              |              |
| School                   | 88.6   |              |              |                |              |              | 88.6  |              |              |
| District                 | 94.4   | q            | q            |                |              |              | 94.4  | q            | q            |
| Province                 | 92.3   |              |              |                |              |              | 92.2  |              |              |

Average Scores

## Percent Passes

\* Data from the High School Certification System. The results from supplementary courses are not reflected in these results. All students obtaining a score of 48 or 49 on the final mark, were adjusted to 50 and are reflected in the Final Mark column.