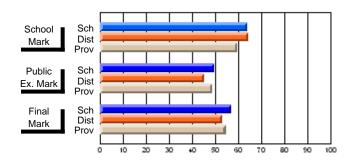

# Subject: Art

| Course: ART & DESIGN 2200      |                |                          |                          |   |                        |                          | School data<br>withheld for |               |                          |                          |
|--------------------------------|----------------|--------------------------|--------------------------|---|------------------------|--------------------------|-----------------------------|---------------|--------------------------|--------------------------|
| # students in course: 1        | School<br>Mark | School<br>vs<br>District | School<br>vs<br>Province |   | Public<br>Exam<br>Mark | School<br>vs<br>District | School<br>vs<br>Province    | Final<br>Mark | School<br>vs<br>District | School<br>vs<br>Province |
| <u>Average Score</u><br>School |                |                          |                          | _ |                        |                          |                             |               |                          |                          |
| District                       | 74.8           | q                        | q                        |   |                        |                          |                             | 74.8          | q                        | q                        |
| Province                       | 72.9           | Ч                        | Ч                        |   |                        |                          |                             | 72.9          | Ч                        | Ч                        |
| Percent of Passes              |                |                          |                          |   |                        |                          |                             |               |                          |                          |
| School                         |                |                          |                          |   |                        |                          |                             |               |                          |                          |
| District                       | 95.8           | р                        | р                        |   |                        |                          |                             | 95.8          | р                        | р                        |
| Province                       | 92.9           |                          |                          |   |                        |                          |                             | 92.9          |                          |                          |