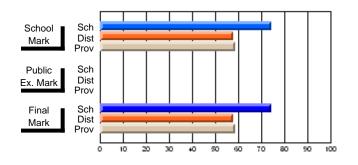

## **Subject: Mathematics**

| Course: MATHEMATICS 1204       |                |                          |                          |                        |                          |                          |                     |                          |                          |
|--------------------------------|----------------|--------------------------|--------------------------|------------------------|--------------------------|--------------------------|---------------------|--------------------------|--------------------------|
| # students in course: 34       | School<br>Mark | School<br>vs<br>District | School<br>vs<br>Province | Public<br>Exam<br>Mark | School<br>vs<br>District | School<br>vs<br>Province | Final<br>Mark       | School<br>vs<br>District | School<br>vs<br>Province |
| <u>Average Score</u><br>School | 79.2           |                          |                          |                        |                          |                          | 70.2                |                          |                          |
| District                       | 65.8           | р                        | р                        |                        |                          |                          | <b>79.2</b><br>65.8 | р                        | р                        |
| Province                       | 65.0           | i.                       | F                        |                        |                          |                          | 65.0                | -                        | F                        |
| Percent of Passes              |                |                          |                          |                        |                          |                          |                     |                          |                          |
| School                         | 100.0          |                          |                          |                        |                          |                          | 100.0               |                          |                          |
| District                       | 87.2           | р                        | р                        |                        |                          |                          | 87.2                | р                        | р                        |
| Province                       | 85.8           |                          |                          |                        |                          |                          | 85.8                |                          |                          |

School

Mark

Public

Final

Mark

# Average Scores

# Percent Passes

\* Data from the High School Certification System. The results from supplementary courses are not reflected in these results. All students obtaining a score of 48 or 49 on the final mark, were adjusted to 50 and are reflected in the Final Mark column.