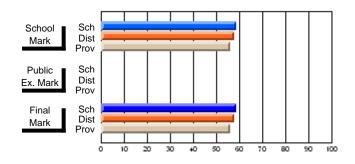

# Subject: Art

| Course: ART & DESIGN 2200      |                |                          |                          |   |                        |                          | School data<br>withheld for |               |                          |                          |
|--------------------------------|----------------|--------------------------|--------------------------|---|------------------------|--------------------------|-----------------------------|---------------|--------------------------|--------------------------|
| # students in course: 1        | School<br>Mark | School<br>vs<br>District | School<br>vs<br>Province |   | Public<br>Exam<br>Mark | School<br>vs<br>District | School<br>vs<br>Province    | Final<br>Mark | School<br>vs<br>District | School<br>vs<br>Province |
| <u>Average Score</u><br>School |                |                          |                          | _ |                        |                          |                             |               |                          |                          |
| District                       | 74.8           | q                        | q                        |   |                        |                          |                             | 74.8          | q                        | q                        |
| Province                       | 72.9           | Ч                        | Ч                        |   |                        |                          |                             | 72.9          | Ч                        | Ч                        |
| Percent of Passes              |                |                          |                          |   |                        |                          |                             |               |                          |                          |
| School                         |                |                          |                          |   |                        |                          |                             |               |                          |                          |
| District                       | 95.8           | р                        | р                        |   |                        |                          |                             | 95.8          | р                        | р                        |
| Province                       | 92.9           |                          |                          |   |                        |                          |                             | 92.9          |                          |                          |

\* Data from the High School Certification System. The results from supplementary courses are not reflected in these results. All students obtaining a score of 48 or 49 on the final mark, were adjusted to 50 and are reflected in the Final Mark column.