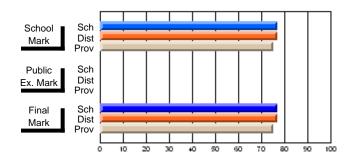

Modification Time: 10:15:43AM

Modification Date: 3/1/2006 Source: Evaluation & Research

| Course: ART & DESIGN 2200      |                |                          |                          |                        |                          |                          |               |                          |                          |
|--------------------------------|----------------|--------------------------|--------------------------|------------------------|--------------------------|--------------------------|---------------|--------------------------|--------------------------|
| # students in course: 45       | School<br>Mark | School<br>vs<br>District | School<br>vs<br>Province | Public<br>Exam<br>Mark | School<br>vs<br>District | School<br>vs<br>Province | Final<br>Mark | School<br>vs<br>District | School<br>vs<br>Province |
| <u>Average Score</u><br>School | 77.0           |                          |                          |                        |                          |                          | 77.0          |                          |                          |
| District                       | 74.8           | р                        | р                        |                        |                          |                          | 74.8          | р                        | р                        |
| Province                       | 72.9           | F                        | Р                        |                        |                          |                          | 72.9          | Р                        | Р                        |
| Percent of Passes              |                |                          |                          |                        |                          |                          |               |                          |                          |
| School                         | 100.0          |                          |                          |                        |                          |                          | 100.0         |                          |                          |
| District                       | 95.8           | р                        | р                        |                        |                          |                          | 95.8          | р                        | р                        |
| Province                       | 92.9           |                          |                          |                        |                          |                          | 92.9          |                          |                          |

### Percent Passes

Grades: 10-12

\* Data from the High School Certification System. The results from supplementary courses are not reflected in these results. All students obtaining a score of 48 or 49 on the final mark, were adjusted to 50 and are reflected in the Final Mark column.