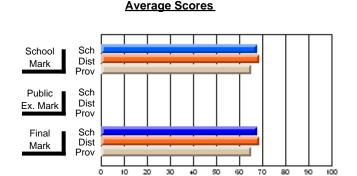

# Subject: English Language

| Course: ENGLISH 1200    |                |                          |                          |                        |                          | School data withheld for |               |                          |                          |
|-------------------------|----------------|--------------------------|--------------------------|------------------------|--------------------------|--------------------------|---------------|--------------------------|--------------------------|
| # students in course: 1 | School<br>Mark | School<br>vs<br>District | School<br>vs<br>Province | Public<br>Exam<br>Mark | School<br>vs<br>District | School<br>vs<br>Province | Final<br>Mark | School<br>vs<br>District | School<br>vs<br>Province |
| Average Score           |                |                          |                          |                        |                          |                          |               |                          |                          |
| School<br>District      | 66.2           | q                        | q                        |                        |                          |                          | 66.2          | q                        | q                        |
| Province                | 62.9           | Ч                        | Ч                        |                        |                          |                          | 62.9          | Ч                        | Ч                        |
| Percent of Passes       |                |                          |                          |                        |                          |                          |               |                          |                          |
| School                  |                |                          |                          |                        |                          |                          |               |                          |                          |
| District                | 95.6           | р                        | р                        |                        |                          |                          | 95.6          | р                        | р                        |
| Province                | 88.9           |                          |                          |                        |                          |                          | 88.9          |                          |                          |