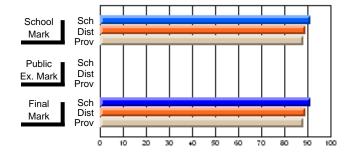

# Subject: Art

| Course: ART & DESIGN 2200      |                |                          |                          |   |                        |                          | School data<br>withheld for |               |                          |                          |
|--------------------------------|----------------|--------------------------|--------------------------|---|------------------------|--------------------------|-----------------------------|---------------|--------------------------|--------------------------|
| # students in course: 1        | School<br>Mark | School<br>vs<br>District | School<br>vs<br>Province |   | Public<br>Exam<br>Mark | School<br>vs<br>District | School<br>vs<br>Province    | Final<br>Mark | School<br>vs<br>District | School<br>vs<br>Province |
| <u>Average Score</u><br>School |                |                          |                          | _ |                        |                          |                             |               |                          |                          |
| District                       | 74.8           | q                        | q                        |   |                        |                          |                             | 74.8          | q                        | q                        |
| Province                       | 72.9           | Ч                        | Ч                        |   |                        |                          |                             | 72.9          | Ч                        | Ч                        |
| Percent of Passes              |                |                          |                          |   |                        |                          |                             |               |                          |                          |
| School                         |                |                          |                          |   |                        |                          |                             |               |                          |                          |
| District                       | 95.8           | р                        | р                        |   |                        |                          |                             | 95.8          | р                        | р                        |
| Province                       | 92.9           |                          |                          |   |                        |                          |                             | 92.9          |                          |                          |