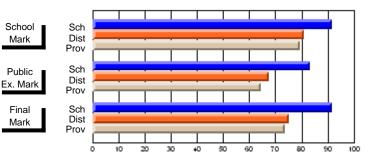

# Subject: Art

| Course: ART & DESIGN 2200      |                |                          |                          |   |                        |                          | School data<br>withheld for |               |                          |                          |
|--------------------------------|----------------|--------------------------|--------------------------|---|------------------------|--------------------------|-----------------------------|---------------|--------------------------|--------------------------|
| # students in course: 1        | School<br>Mark | School<br>vs<br>District | School<br>vs<br>Province |   | Public<br>Exam<br>Mark | School<br>vs<br>District | School<br>vs<br>Province    | Final<br>Mark | School<br>vs<br>District | School<br>vs<br>Province |
| <u>Average Score</u><br>School |                |                          |                          | _ |                        |                          |                             |               |                          |                          |
| District                       | 74.8           | q                        | q                        |   |                        |                          |                             | 74.8          | q                        | q                        |
| Province                       | 72.9           | Ч                        | Ч                        |   |                        |                          |                             | 72.9          | Ч                        | Ч                        |
| Percent of Passes              |                |                          |                          |   |                        |                          |                             |               |                          |                          |
| School                         |                |                          |                          |   |                        |                          |                             |               |                          |                          |
| District                       | 95.8           | р                        | р                        |   |                        |                          |                             | 95.8          | р                        | р                        |
| Province                       | 92.9           |                          |                          |   |                        |                          |                             | 92.9          |                          |                          |

\* Data from the High School Certification System. The results from supplementary courses are not reflected in these results. All students obtaining a score of 48 or 49 on the final mark, were adjusted to 50 and are reflected in the Final Mark column.