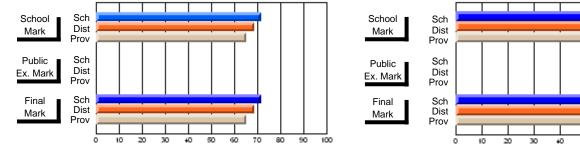

# Subject: Art

| Course: ART & DESIGN 2200      |                |                          |                          |   |                        |                          | School data<br>withheld for |               |                          |                          |
|--------------------------------|----------------|--------------------------|--------------------------|---|------------------------|--------------------------|-----------------------------|---------------|--------------------------|--------------------------|
| # students in course: 1        | School<br>Mark | School<br>vs<br>District | School<br>vs<br>Province |   | Public<br>Exam<br>Mark | School<br>vs<br>District | School<br>vs<br>Province    | Final<br>Mark | School<br>vs<br>District | School<br>vs<br>Province |
| <u>Average Score</u><br>School |                |                          |                          | _ |                        |                          |                             |               |                          |                          |
| District                       | 74.8           | q                        | q                        |   |                        |                          |                             | 74.8          | q                        | q                        |
| Province                       | 72.9           | Ч                        | Ч                        |   |                        |                          |                             | 72.9          | Ч                        | Ч                        |
| Percent of Passes              |                |                          |                          |   |                        |                          |                             |               |                          |                          |
| School                         |                |                          |                          |   |                        |                          |                             |               |                          |                          |
| District                       | 95.8           | р                        | р                        |   |                        |                          |                             | 95.8          | р                        | р                        |
| Province                       | 92.9           |                          |                          |   |                        |                          |                             | 92.9          |                          |                          |

\* Data from the High School Certification System. The results from supplementary courses are not reflected in these results. All students obtaining a score of 48 or 49 on the final mark, were adjusted to 50 and are reflected in the Final Mark column.