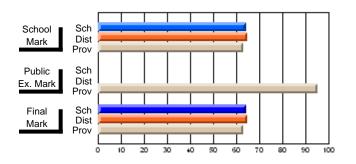

#### Subject: Art

| # students in course: 35 | School | School<br>vs | School<br>vs | Public<br>Exam | School<br>vs | School<br>vs | Final | School<br>vs | School<br>vs |
|--------------------------|--------|--------------|--------------|----------------|--------------|--------------|-------|--------------|--------------|
| Average Score            | Mark   | District     | Province     | Mark           | District     | Province     | Mark  | District     | Province     |
| School                   | 63.1   |              |              |                |              |              | 63.1  |              |              |
| District                 | 73.1   | q            | q            |                |              |              | 73.1  | q            | q            |
| Province                 | 71.4   |              |              |                |              |              | 71.4  |              |              |
| Percent of Passes        |        |              |              |                |              |              |       |              |              |
| School                   | 88.6   |              |              |                |              |              | 88.6  |              |              |
| District                 | 94.4   | q            | q            |                |              |              | 94.4  | q            | q            |
| Province                 | 92.3   |              |              |                |              |              | 92.2  |              |              |

Average Scores

## Percent Passes

\* Data from the High School Certification System. The results from supplementary courses are not reflected in these results. All students obtaining a score of 48 or 49 on the final mark, were adjusted to 50 and are reflected in the Final Mark column.