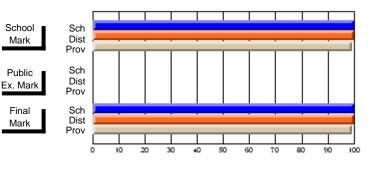

# Subject: Art

| Course: ART & DESIGN 2200      |                |                          |                          |   |                        |                          | School data<br>withheld for |               |                          |                          |
|--------------------------------|----------------|--------------------------|--------------------------|---|------------------------|--------------------------|-----------------------------|---------------|--------------------------|--------------------------|
| # students in course: 1        | School<br>Mark | School<br>vs<br>District | School<br>vs<br>Province |   | Public<br>Exam<br>Mark | School<br>vs<br>District | School<br>vs<br>Province    | Final<br>Mark | School<br>vs<br>District | School<br>vs<br>Province |
| <u>Average Score</u><br>School |                |                          |                          | _ |                        |                          |                             |               |                          |                          |
| District                       | 74.8           | q                        | q                        |   |                        |                          |                             | 74.8          | q                        | q                        |
| Province                       | 72.9           | Ч                        | Ч                        |   |                        |                          |                             | 72.9          | Ч                        | Ч                        |
| Percent of Passes              |                |                          |                          |   |                        |                          |                             |               |                          |                          |
| School                         |                |                          |                          |   |                        |                          |                             |               |                          |                          |
| District                       | 95.8           | р                        | р                        |   |                        |                          |                             | 95.8          | р                        | р                        |
| Province                       | 92.9           |                          |                          |   |                        |                          |                             | 92.9          |                          |                          |

\* Data from the High School Certification System. The results from supplementary courses are not reflected in these results. All students obtaining a score of 48 or 49 on the final mark, were adjusted to 50 and are reflected in the Final Mark column.