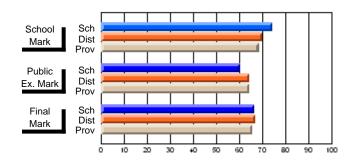

# Subject: Art

| Course: ART & DESIGN 2200      |                |                          |                          |   |                        |                          | School data<br>withheld for |               |                          |                          |
|--------------------------------|----------------|--------------------------|--------------------------|---|------------------------|--------------------------|-----------------------------|---------------|--------------------------|--------------------------|
| # students in course: 1        | School<br>Mark | School<br>vs<br>District | School<br>vs<br>Province |   | Public<br>Exam<br>Mark | School<br>vs<br>District | School<br>vs<br>Province    | Final<br>Mark | School<br>vs<br>District | School<br>vs<br>Province |
| <u>Average Score</u><br>School |                |                          |                          | _ |                        |                          |                             |               |                          |                          |
| District                       | 74.8           | q                        | q                        |   |                        |                          |                             | 74.8          | q                        | q                        |
| Province                       | 72.9           | Ч                        | Ч                        |   |                        |                          |                             | 72.9          | Ч                        | Ч                        |
| Percent of Passes              |                |                          |                          |   |                        |                          |                             |               |                          |                          |
| School                         |                |                          |                          |   |                        |                          |                             |               |                          |                          |
| District                       | 95.8           | р                        | р                        |   |                        |                          |                             | 95.8          | р                        | р                        |
| Province                       | 92.9           |                          |                          |   |                        |                          |                             | 92.9          |                          |                          |