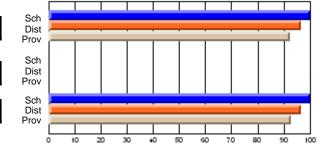

Modification Time: 10:15:43AM

| Course: ART & DESIGN 3200      |                |                          |                          |                        |                          |                          |               |                          |                          |
|--------------------------------|----------------|--------------------------|--------------------------|------------------------|--------------------------|--------------------------|---------------|--------------------------|--------------------------|
| # students in course: 17       | School<br>Mark | School<br>vs<br>District | School<br>vs<br>Province | Public<br>Exam<br>Mark | School<br>vs<br>District | School<br>vs<br>Province | Final<br>Mark | School<br>vs<br>District | School<br>vs<br>Province |
| <u>Average Score</u><br>School | 77.4           |                          |                          |                        |                          |                          | 77.4          |                          |                          |
| District                       | 76.0           | р                        | р                        |                        |                          |                          | 76.0          | р                        | р                        |
| Province                       | 74.4           | Р                        | Р                        |                        |                          |                          | 74.4          | Р                        | Р                        |
| Percent of Passes              |                |                          |                          |                        |                          |                          |               |                          |                          |
| School                         | 100.0          |                          |                          |                        |                          |                          | 100.0         |                          |                          |
| District                       | 94.8           | р                        | р                        |                        |                          |                          | 94.8          | р                        | р                        |
| Province                       | 94.0           |                          |                          |                        |                          |                          | 94.1          |                          |                          |

### Percent Passes

Grades: 10-12

\* Data from the High School Certification System. The results from supplementary courses are not reflected in these results. All students obtaining a score of 48 or 49 on the final mark, were adjusted to 50 and are reflected in the Final Mark column.