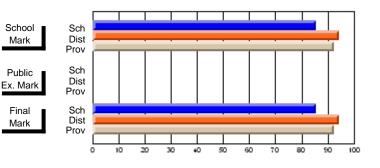

#### Subject: Art

| # students in course: 35 | School | School<br>vs | School<br>vs | Public<br>Exam | School<br>vs | School<br>vs | Final | School<br>vs | School<br>vs |
|--------------------------|--------|--------------|--------------|----------------|--------------|--------------|-------|--------------|--------------|
| Average Score            | Mark   | District     | Province     | Mark           | District     | Province     | Mark  | District     | Province     |
| School                   | 63.1   |              |              |                |              |              | 63.1  |              |              |
| District                 | 73.1   | q            | q            |                |              |              | 73.1  | q            | q            |
| Province                 | 71.4   |              |              |                |              |              | 71.4  |              |              |
| Percent of Passes        |        |              |              |                |              |              |       |              |              |
| School                   | 88.6   |              |              |                |              |              | 88.6  |              |              |
| District                 | 94.4   | q            | q            |                |              |              | 94.4  | q            | q            |
| Province                 | 92.3   |              |              |                |              |              | 92.2  |              |              |

Average Scores

## Percent Passes

\* Data from the High School Certification System. The results from supplementary courses are not reflected in these results. All students obtaining a score of 48 or 49 on the final mark, were adjusted to 50 and are reflected in the Final Mark column.