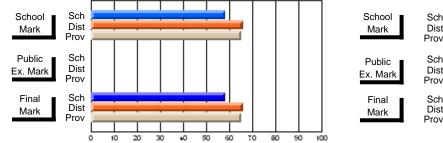

# Subject: English Language

| Course: ENGLISH 1200    |                |                          |                          |                        |                          | School data withheld for |               |                          |                          |
|-------------------------|----------------|--------------------------|--------------------------|------------------------|--------------------------|--------------------------|---------------|--------------------------|--------------------------|
| # students in course: 1 | School<br>Mark | School<br>vs<br>District | School<br>vs<br>Province | Public<br>Exam<br>Mark | School<br>vs<br>District | School<br>vs<br>Province | Final<br>Mark | School<br>vs<br>District | School<br>vs<br>Province |
| Average Score           |                |                          |                          |                        |                          |                          |               |                          |                          |
| School<br>District      | 66.2           | q                        | q                        |                        |                          |                          | 66.2          | q                        | q                        |
| Province                | 62.9           | Ч                        | Ч                        |                        |                          |                          | 62.9          | Ч                        | Ч                        |
| Percent of Passes       |                |                          |                          |                        |                          |                          |               |                          |                          |
| School                  |                |                          |                          |                        |                          |                          |               |                          |                          |
| District                | 95.6           | р                        | р                        |                        |                          |                          | 95.6          | р                        | р                        |
| Province                | 88.9           |                          |                          |                        |                          |                          | 88.9          |                          |                          |

\* Data from the High School Certification System. The results from supplementary courses are not reflected in these results. All students obtaining a score of 48 or 49 on the final mark, were adjusted to 50 and are reflected in the Final Mark column.