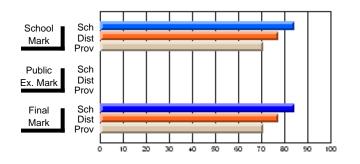

#### Subject: Art

| # students in course: 35 | School | School<br>vs | School<br>vs | Public<br>Exam | School<br>vs | School<br>vs | Final | School<br>vs | School<br>vs |
|--------------------------|--------|--------------|--------------|----------------|--------------|--------------|-------|--------------|--------------|
| Average Score            | Mark   | District     | Province     | Mark           | District     | Province     | Mark  | District     | Province     |
| School                   | 63.1   |              |              |                |              |              | 63.1  |              |              |
| District                 | 73.1   | q            | q            |                |              |              | 73.1  | q            | q            |
| Province                 | 71.4   |              |              |                |              |              | 71.4  |              |              |
| Percent of Passes        |        |              |              |                |              |              |       |              |              |
| School                   | 88.6   |              |              |                |              |              | 88.6  |              |              |
| District                 | 94.4   | q            | q            |                |              |              | 94.4  | q            | q            |
| Province                 | 92.3   |              |              |                |              |              | 92.2  |              |              |

Average Scores

## Percent Passes

\* Data from the High School Certification System. The results from supplementary courses are not reflected in these results. All students obtaining a score of 48 or 49 on the final mark, were adjusted to 50 and are reflected in the Final Mark column.