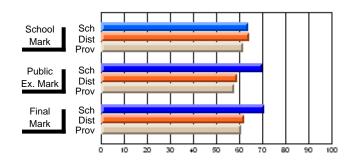

## **Subject: Mathematics**

| Course: MATHEMATICS 1204       |                |                          |                          |                        |                          |                          |                     |                          |                          |
|--------------------------------|----------------|--------------------------|--------------------------|------------------------|--------------------------|--------------------------|---------------------|--------------------------|--------------------------|
| # students in course: 34       | School<br>Mark | School<br>vs<br>District | School<br>vs<br>Province | Public<br>Exam<br>Mark | School<br>vs<br>District | School<br>vs<br>Province | Final<br>Mark       | School<br>vs<br>District | School<br>vs<br>Province |
| <u>Average Score</u><br>School | 79.2           |                          |                          |                        |                          |                          | 70.2                |                          |                          |
| District                       | 65.8           | р                        | р                        |                        |                          |                          | <b>79.2</b><br>65.8 | р                        | р                        |
| Province                       | 65.0           | i.                       | F                        |                        |                          |                          | 65.0                | -                        | F                        |
| Percent of Passes              |                |                          |                          |                        |                          |                          |                     |                          |                          |
| School                         | 100.0          |                          |                          |                        |                          |                          | 100.0               |                          |                          |
| District                       | 87.2           | р                        | р                        |                        |                          |                          | 87.2                | р                        | р                        |
| Province                       | 85.8           |                          |                          |                        |                          |                          | 85.8                |                          |                          |

School

Mark

Public

Final

Mark

# Average Scores

# Percent Passes

\* Data from the High School Certification System. The results from supplementary courses are not reflected in these results. All students obtaining a score of 48 or 49 on the final mark, were adjusted to 50 and are reflected in the Final Mark column.