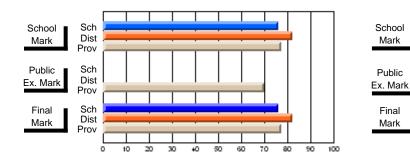

## **Subject: Mathematics**

| Course: MATHEMATICS 1204       |                |                          |                          |                        |                          |                          |                     |                          |                          |
|--------------------------------|----------------|--------------------------|--------------------------|------------------------|--------------------------|--------------------------|---------------------|--------------------------|--------------------------|
| # students in course: 34       | School<br>Mark | School<br>vs<br>District | School<br>vs<br>Province | Public<br>Exam<br>Mark | School<br>vs<br>District | School<br>vs<br>Province | Final<br>Mark       | School<br>vs<br>District | School<br>vs<br>Province |
| <u>Average Score</u><br>School | 79.2           |                          |                          |                        |                          |                          | 70.2                |                          |                          |
| District                       | 65.8           | р                        | р                        |                        |                          |                          | <b>79.2</b><br>65.8 | р                        | р                        |
| Province                       | 65.0           | i.                       | F                        |                        |                          |                          | 65.0                | -                        | F                        |
| Percent of Passes              |                |                          |                          |                        |                          |                          |                     |                          |                          |
| School                         | 100.0          |                          |                          |                        |                          |                          | 100.0               |                          |                          |
| District                       | 87.2           | р                        | р                        |                        |                          |                          | 87.2                | р                        | р                        |
| Province                       | 85.8           |                          |                          |                        |                          |                          | 85.8                |                          |                          |

School

Mark

Public

Final

Mark

# Average Scores

# Percent Passes

\* Data from the High School Certification System. The results from supplementary courses are not reflected in these results. All students obtaining a score of 48 or 49 on the final mark, were adjusted to 50 and are reflected in the Final Mark column.