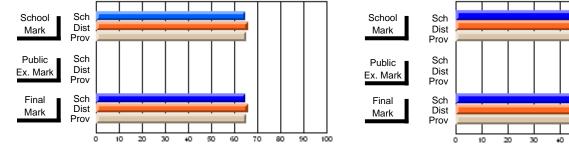

# Subject: English Language

| Course: ENGLISH 1200    |                |                          |                          |                        |                          | School data withheld for |               |                          |                          |
|-------------------------|----------------|--------------------------|--------------------------|------------------------|--------------------------|--------------------------|---------------|--------------------------|--------------------------|
| # students in course: 1 | School<br>Mark | School<br>vs<br>District | School<br>vs<br>Province | Public<br>Exam<br>Mark | School<br>vs<br>District | School<br>vs<br>Province | Final<br>Mark | School<br>vs<br>District | School<br>vs<br>Province |
| Average Score           |                |                          |                          |                        |                          |                          |               |                          |                          |
| School<br>District      | 66.2           | q                        | q                        |                        |                          |                          | 66.2          | q                        | q                        |
| Province                | 62.9           | Ч                        | Ч                        |                        |                          |                          | 62.9          | Ч                        | Ч                        |
| Percent of Passes       |                |                          |                          |                        |                          |                          |               |                          |                          |
| School                  |                |                          |                          |                        |                          |                          |               |                          |                          |
| District                | 95.6           | р                        | р                        |                        |                          |                          | 95.6          | р                        | р                        |
| Province                | 88.9           |                          |                          |                        |                          |                          | 88.9          |                          |                          |

\* Data from the High School Certification System. The results from supplementary courses are not reflected in these results. All students obtaining a score of 48 or 49 on the final mark, were adjusted to 50 and are reflected in the Final Mark column.