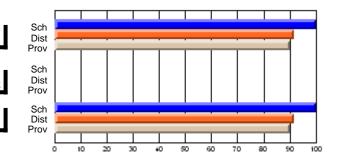

#### Subject: Family Studies

| Course: FOODS 1100             |                |                          |                          |   |                        |                          |                          |              |    |                          |
|--------------------------------|----------------|--------------------------|--------------------------|---|------------------------|--------------------------|--------------------------|--------------|----|--------------------------|
| # students in course: 107      | School<br>Mark | School<br>vs<br>District | School<br>vs<br>Province |   | Public<br>Exam<br>Mark | School<br>vs<br>District | School<br>vs<br>Province | Fina<br>Marl | v5 | School<br>vs<br>Province |
| <u>Average Score</u><br>School | 74.9           |                          |                          | ŀ |                        |                          |                          | 74.9         |    |                          |
| District                       | 74.9           | q                        | р                        |   |                        |                          |                          | 74.9         |    | р                        |
| Province                       | 73.7           |                          |                          |   |                        |                          |                          | 73.6         |    |                          |
| Percent of Passes              |                |                          |                          |   |                        |                          |                          |              |    |                          |
| School                         | 93.5           |                          |                          |   |                        |                          |                          | 93.5         |    |                          |
| District                       | 97.5           | q                        | q                        |   |                        |                          |                          | 97.5         | q  | q                        |
| Province                       | 94.3           |                          |                          |   |                        |                          |                          | 94.3         |    |                          |

# Average Scores

#### Sch School Sch School Dist Dist Mark Mark Prov Prov Public Sch Sch Public Dist Ex. Mark Dist Ex. Mark Prov Prov Sch Final Sch Final Dist Dist Mark Mark Prov Prov 20 60 70 80 90 100 n 30 50

\* Data from the High School Certification System. The results from supplementary courses are not reflected in these results. All students obtaining a score of 48 or 49 on the final mark, were adjusted to 50 and are reflected in the Final Mark column.