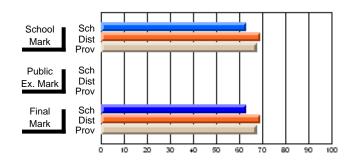

# Subject: Art

| Course: ART & DESIGN 2200      |                |                          |                          |   |                        |                          | School data<br>withheld for |               |                          |                          |
|--------------------------------|----------------|--------------------------|--------------------------|---|------------------------|--------------------------|-----------------------------|---------------|--------------------------|--------------------------|
| # students in course: 1        | School<br>Mark | School<br>vs<br>District | School<br>vs<br>Province |   | Public<br>Exam<br>Mark | School<br>vs<br>District | School<br>vs<br>Province    | Final<br>Mark | School<br>vs<br>District | School<br>vs<br>Province |
| <u>Average Score</u><br>School |                |                          |                          | _ |                        |                          |                             |               |                          |                          |
| District                       | 74.8           | q                        | q                        |   |                        |                          |                             | 74.8          | q                        | q                        |
| Province                       | 72.9           | Ч                        | Ч                        |   |                        |                          |                             | 72.9          | Ч                        | Ч                        |
| Percent of Passes              |                |                          |                          |   |                        |                          |                             |               |                          |                          |
| School                         |                |                          |                          |   |                        |                          |                             |               |                          |                          |
| District                       | 95.8           | р                        | р                        |   |                        |                          |                             | 95.8          | р                        | р                        |
| Province                       | 92.9           |                          |                          |   |                        |                          |                             | 92.9          |                          |                          |