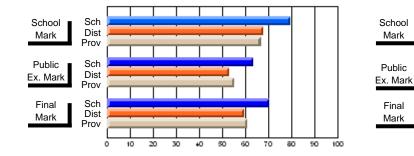

Modification Time: 10:15:43AM

Modification Date: 3/1/2006 Source: Evaluation & Research

| #062 - G.C. Rowe Junior High, Cor                          | ner Brook      |                          |                          |                        |                          | Grades: 7-9              |               |                          |                          |  |
|------------------------------------------------------------|----------------|--------------------------|--------------------------|------------------------|--------------------------|--------------------------|---------------|--------------------------|--------------------------|--|
| Course: ENGLISH 1202                                       |                |                          |                          |                        |                          | School data withheld for |               |                          |                          |  |
| # students in course: 1                                    | School<br>Mark | School<br>vs<br>District | School<br>vs<br>Province | Public<br>Exam<br>Mark | School<br>vs<br>District | School<br>vs<br>Province | Final<br>Mark | School<br>vs<br>District | School<br>vs<br>Province |  |
| <u>Average Score</u><br>School<br>District<br>Province     | 57.9<br>56.0   | q                        | q                        |                        |                          |                          | 57.9<br>56.0  | q                        | q                        |  |
| <u>Percent of Passes</u><br>School<br>District<br>Province | 83.8<br>81.9   | р                        | р                        |                        |                          |                          | 83.8<br>82.0  | р                        | р                        |  |

\* Data from the High School Certification System. The results from supplementary courses are not reflected in these results. All students obtaining a score of 48 or 49 on the final mark, were adjusted to 50 and are reflected in the Final Mark column.