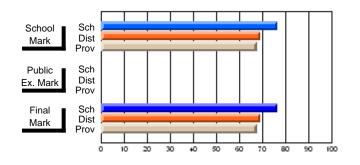

# Subject: Art

| Course: ART & DESIGN 2200      |                |                          |                          |   |                        |                          | School data<br>withheld for |               |                          |                          |
|--------------------------------|----------------|--------------------------|--------------------------|---|------------------------|--------------------------|-----------------------------|---------------|--------------------------|--------------------------|
| # students in course: 1        | School<br>Mark | School<br>vs<br>District | School<br>vs<br>Province |   | Public<br>Exam<br>Mark | School<br>vs<br>District | School<br>vs<br>Province    | Final<br>Mark | School<br>vs<br>District | School<br>vs<br>Province |
| <u>Average Score</u><br>School |                |                          |                          | _ |                        |                          |                             |               |                          |                          |
| District                       | 74.8           | q                        | q                        |   |                        |                          |                             | 74.8          | q                        | q                        |
| Province                       | 72.9           | Ч                        | Ч                        |   |                        |                          |                             | 72.9          | Ч                        | Ч                        |
| Percent of Passes              |                |                          |                          |   |                        |                          |                             |               |                          |                          |
| School                         |                |                          |                          |   |                        |                          |                             |               |                          |                          |
| District                       | 95.8           | р                        | р                        |   |                        |                          |                             | 95.8          | р                        | р                        |
| Province                       | 92.9           |                          |                          |   |                        |                          |                             | 92.9          |                          |                          |

\* Data from the High School Certification System. The results from supplementary courses are not reflected in these results. All students obtaining a score of 48 or 49 on the final mark, were adjusted to 50 and are reflected in the Final Mark column.