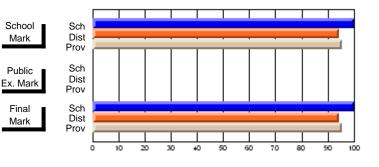

#### Subject: Family Studies

| Course: FOODS 1100             |                |                          |                          |   |                        |                          |                          |              |    |                          |
|--------------------------------|----------------|--------------------------|--------------------------|---|------------------------|--------------------------|--------------------------|--------------|----|--------------------------|
| # students in course: 107      | School<br>Mark | School<br>vs<br>District | School<br>vs<br>Province |   | Public<br>Exam<br>Mark | School<br>vs<br>District | School<br>vs<br>Province | Fina<br>Marl | v5 | School<br>vs<br>Province |
| <u>Average Score</u><br>School | 74.9           |                          |                          | ŀ |                        |                          |                          | 74.9         |    |                          |
| District                       | 74.9           | q                        | р                        |   |                        |                          |                          | 74.9         |    | р                        |
| Province                       | 73.7           |                          |                          |   |                        |                          |                          | 73.6         |    |                          |
| Percent of Passes              |                |                          |                          |   |                        |                          |                          |              |    |                          |
| School                         | 93.5           |                          |                          |   |                        |                          |                          | 93.5         |    |                          |
| District                       | 97.5           | q                        | q                        |   |                        |                          |                          | 97.5         | q  | q                        |
| Province                       | 94.3           |                          |                          |   |                        |                          |                          | 94.3         |    |                          |

# Average Scores

#### Sch School Sch School Dist Dist Mark Mark Prov Prov Public Sch Sch Public Dist Ex. Mark Dist Ex. Mark Prov Prov Sch Final Sch Final Dist Dist Mark Mark Prov Prov 20 60 70 80 90 100 n 30 50

\* Data from the High School Certification System. The results from supplementary courses are not reflected in these results. All students obtaining a score of 48 or 49 on the final mark, were adjusted to 50 and are reflected in the Final Mark column.