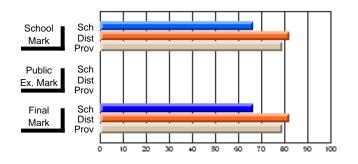

Modification Time: 10:15:43AM

Modification Date: 3/1/2006 Source: Evaluation & Research

| #062 - G.C. Rowe Junior High, Cor                          | ner Brook      |                          |                          |                        |                          | Grades: 7-9              |               |                          |                          |  |
|------------------------------------------------------------|----------------|--------------------------|--------------------------|------------------------|--------------------------|--------------------------|---------------|--------------------------|--------------------------|--|
| Course: ENGLISH 1202                                       |                |                          |                          |                        |                          | School data withheld for |               |                          |                          |  |
| # students in course: 1                                    | School<br>Mark | School<br>vs<br>District | School<br>vs<br>Province | Public<br>Exam<br>Mark | School<br>vs<br>District | School<br>vs<br>Province | Final<br>Mark | School<br>vs<br>District | School<br>vs<br>Province |  |
| <u>Average Score</u><br>School<br>District<br>Province     | 57.9<br>56.0   | q                        | q                        |                        |                          |                          | 57.9<br>56.0  | q                        | q                        |  |
| <u>Percent of Passes</u><br>School<br>District<br>Province | 83.8<br>81.9   | р                        | р                        |                        |                          |                          | 83.8<br>82.0  | р                        | р                        |  |