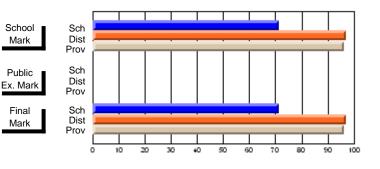

# Subject: English Language

| Course: ENGLISH 1200    |                |                          |                          |                        |                          | School data withheld for |               |                          |                          |
|-------------------------|----------------|--------------------------|--------------------------|------------------------|--------------------------|--------------------------|---------------|--------------------------|--------------------------|
| # students in course: 1 | School<br>Mark | School<br>vs<br>District | School<br>vs<br>Province | Public<br>Exam<br>Mark | School<br>vs<br>District | School<br>vs<br>Province | Final<br>Mark | School<br>vs<br>District | School<br>vs<br>Province |
| Average Score           |                |                          |                          |                        |                          |                          |               |                          |                          |
| School<br>District      | 66.2           | q                        | q                        |                        |                          |                          | 66.2          | q                        | q                        |
| Province                | 62.9           | Ч                        | Ч                        |                        |                          |                          | 62.9          | Ч                        | Ч                        |
| Percent of Passes       |                |                          |                          |                        |                          |                          |               |                          |                          |
| School                  |                |                          |                          |                        |                          |                          |               |                          |                          |
| District                | 95.6           | р                        | р                        |                        |                          |                          | 95.6          | р                        | р                        |
| Province                | 88.9           |                          |                          |                        |                          |                          | 88.9          |                          |                          |

\* Data from the High School Certification System. The results from supplementary courses are not reflected in these results. All students obtaining a score of 48 or 49 on the final mark, were adjusted to 50 and are reflected in the Final Mark column.