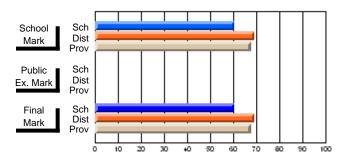

# Subject: Art

| Course: ART & DESIGN 2200      |                |                          |                          |   |                        |                          | School data<br>withheld for |               |                          |                          |
|--------------------------------|----------------|--------------------------|--------------------------|---|------------------------|--------------------------|-----------------------------|---------------|--------------------------|--------------------------|
| # students in course: 1        | School<br>Mark | School<br>vs<br>District | School<br>vs<br>Province |   | Public<br>Exam<br>Mark | School<br>vs<br>District | School<br>vs<br>Province    | Final<br>Mark | School<br>vs<br>District | School<br>vs<br>Province |
| <u>Average Score</u><br>School |                |                          |                          | _ |                        |                          |                             |               |                          |                          |
| District                       | 74.8           | q                        | q                        |   |                        |                          |                             | 74.8          | q                        | q                        |
| Province                       | 72.9           | Ч                        | Ч                        |   |                        |                          |                             | 72.9          | Ч                        | Ч                        |
| Percent of Passes              |                |                          |                          |   |                        |                          |                             |               |                          |                          |
| School                         |                |                          |                          |   |                        |                          |                             |               |                          |                          |
| District                       | 95.8           | р                        | р                        |   |                        |                          |                             | 95.8          | р                        | р                        |
| Province                       | 92.9           |                          |                          |   |                        |                          |                             | 92.9          |                          |                          |

\* Data from the High School Certification System. The results from supplementary courses are not reflected in these results. All students obtaining a score of 48 or 49 on the final mark, were adjusted to 50 and are reflected in the Final Mark column.