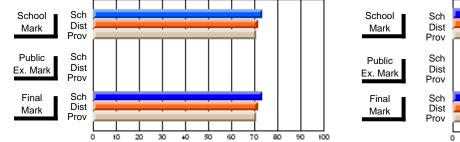

# Subject: Art

| Course: ART & DESIGN 2200      |                |                          |                          |   |                        |                          | School data<br>withheld for |               |                          |                          |
|--------------------------------|----------------|--------------------------|--------------------------|---|------------------------|--------------------------|-----------------------------|---------------|--------------------------|--------------------------|
| # students in course: 1        | School<br>Mark | School<br>vs<br>District | School<br>vs<br>Province |   | Public<br>Exam<br>Mark | School<br>vs<br>District | School<br>vs<br>Province    | Final<br>Mark | School<br>vs<br>District | School<br>vs<br>Province |
| <u>Average Score</u><br>School |                |                          |                          | _ |                        |                          |                             |               |                          |                          |
| District                       | 74.8           | q                        | q                        |   |                        |                          |                             | 74.8          | q                        | q                        |
| Province                       | 72.9           | Ч                        | Ч                        |   |                        |                          |                             | 72.9          | Ч                        | Ч                        |
| Percent of Passes              |                |                          |                          |   |                        |                          |                             |               |                          |                          |
| School                         |                |                          |                          |   |                        |                          |                             |               |                          |                          |
| District                       | 95.8           | р                        | р                        |   |                        |                          |                             | 95.8          | р                        | р                        |
| Province                       | 92.9           |                          |                          |   |                        |                          |                             | 92.9          |                          |                          |

\* Data from the High School Certification System. The results from supplementary courses are not reflected in these results. All students obtaining a score of 48 or 49 on the final mark, were adjusted to 50 and are reflected in the Final Mark column.