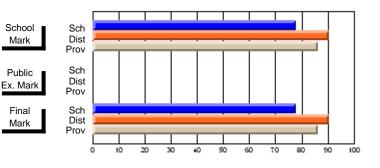

# Subject: Art

| Course: ART & DESIGN 2200      |                |                          |                          |   |                        |                          | School data<br>withheld for |               |                          |                          |
|--------------------------------|----------------|--------------------------|--------------------------|---|------------------------|--------------------------|-----------------------------|---------------|--------------------------|--------------------------|
| # students in course: 1        | School<br>Mark | School<br>vs<br>District | School<br>vs<br>Province |   | Public<br>Exam<br>Mark | School<br>vs<br>District | School<br>vs<br>Province    | Final<br>Mark | School<br>vs<br>District | School<br>vs<br>Province |
| <u>Average Score</u><br>School |                |                          |                          | _ |                        |                          |                             |               |                          |                          |
| District                       | 74.8           | q                        | q                        |   |                        |                          |                             | 74.8          | q                        | q                        |
| Province                       | 72.9           | Ч                        | Ч                        |   |                        |                          |                             | 72.9          | Ч                        | Ч                        |
| Percent of Passes              |                |                          |                          |   |                        |                          |                             |               |                          |                          |
| School                         |                |                          |                          |   |                        |                          |                             |               |                          |                          |
| District                       | 95.8           | р                        | р                        |   |                        |                          |                             | 95.8          | р                        | р                        |
| Province                       | 92.9           |                          |                          |   |                        |                          |                             | 92.9          |                          |                          |