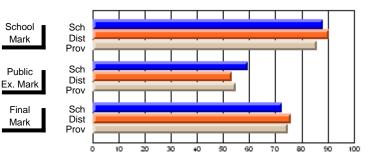

# Subject: Art

| Course: ART & DESIGN 2200      |                |                          |                          |   |                        |                          | School data<br>withheld for |               |                          |                          |
|--------------------------------|----------------|--------------------------|--------------------------|---|------------------------|--------------------------|-----------------------------|---------------|--------------------------|--------------------------|
| # students in course: 1        | School<br>Mark | School<br>vs<br>District | School<br>vs<br>Province |   | Public<br>Exam<br>Mark | School<br>vs<br>District | School<br>vs<br>Province    | Final<br>Mark | School<br>vs<br>District | School<br>vs<br>Province |
| <u>Average Score</u><br>School |                |                          |                          | _ |                        |                          |                             |               |                          |                          |
| District                       | 74.8           | q                        | q                        |   |                        |                          |                             | 74.8          | q                        | q                        |
| Province                       | 72.9           | Ч                        | Ч                        |   |                        |                          |                             | 72.9          | Ч                        | Ч                        |
| Percent of Passes              |                |                          |                          |   |                        |                          |                             |               |                          |                          |
| School                         |                |                          |                          |   |                        |                          |                             |               |                          |                          |
| District                       | 95.8           | р                        | р                        |   |                        |                          |                             | 95.8          | р                        | р                        |
| Province                       | 92.9           |                          |                          |   |                        |                          |                             | 92.9          |                          |                          |