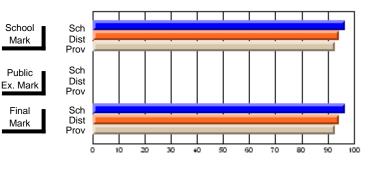

#### #063 - Herdman Collegiate, Corner Brook Grades: 10-12 Course: ADVANCED WRITING 3103 # students in course: 19 Public School School School School School School School Exam Final vs vs vs vs vs vs Mark Mark Mark District Province District District Province Province Average Score School 92.1 92.1 District 86.3 86.3 р р р р Province 77.9 77.9 Percent of Passes School 100.0 100.0 District 100.0 100.0 р р р р Province 94.2 94.2

# Percent Passes

\* Data from the High School Certification System. The results from supplementary courses are not reflected in these results. All students obtaining a score of 48 or 49 on the final mark, were adjusted to 50 and are reflected in the Final Mark column.