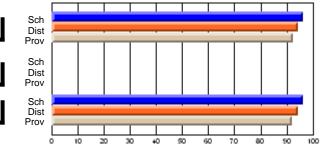

#### Subject: Art

| # students in course: 35 | School | School<br>vs | School<br>vs | Public<br>Exam | School<br>vs | School<br>vs | Final | School<br>vs | School<br>vs |
|--------------------------|--------|--------------|--------------|----------------|--------------|--------------|-------|--------------|--------------|
| Average Score            | Mark   | District     | Province     | Mark           | District     | Province     | Mark  | District     | Province     |
| School                   | 63.1   |              |              |                |              |              | 63.1  |              |              |
| District                 | 73.1   | q            | q            |                |              |              | 73.1  | q            | q            |
| Province                 | 71.4   |              |              |                |              |              | 71.4  |              |              |
| Percent of Passes        |        |              |              |                |              |              |       |              |              |
| School                   | 88.6   |              |              |                |              |              | 88.6  |              |              |
| District                 | 94.4   | q            | q            |                |              |              | 94.4  | q            | q            |
| Province                 | 92.3   |              |              |                |              |              | 92.2  |              |              |

Average Scores

## Percent Passes

\* Data from the High School Certification System. The results from supplementary courses are not reflected in these results. All students obtaining a score of 48 or 49 on the final mark, were adjusted to 50 and are reflected in the Final Mark column.