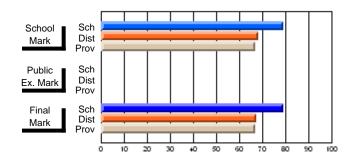

# Subject: Art

| Course: ART & DESIGN 2200      |                |                          |                          |   |                        |                          | School data<br>withheld for |               |                          |                          |
|--------------------------------|----------------|--------------------------|--------------------------|---|------------------------|--------------------------|-----------------------------|---------------|--------------------------|--------------------------|
| # students in course: 1        | School<br>Mark | School<br>vs<br>District | School<br>vs<br>Province |   | Public<br>Exam<br>Mark | School<br>vs<br>District | School<br>vs<br>Province    | Final<br>Mark | School<br>vs<br>District | School<br>vs<br>Province |
| <u>Average Score</u><br>School |                |                          |                          | _ |                        |                          |                             |               |                          |                          |
| District                       | 74.8           | q                        | q                        |   |                        |                          |                             | 74.8          | q                        | q                        |
| Province                       | 72.9           | Ч                        | Ч                        |   |                        |                          |                             | 72.9          | Ч                        | Ч                        |
| Percent of Passes              |                |                          |                          |   |                        |                          |                             |               |                          |                          |
| School                         |                |                          |                          |   |                        |                          |                             |               |                          |                          |
| District                       | 95.8           | р                        | р                        |   |                        |                          |                             | 95.8          | р                        | р                        |
| Province                       | 92.9           |                          |                          |   |                        |                          |                             | 92.9          |                          |                          |

\* Data from the High School Certification System. The results from supplementary courses are not reflected in these results. All students obtaining a score of 48 or 49 on the final mark, were adjusted to 50 and are reflected in the Final Mark column.