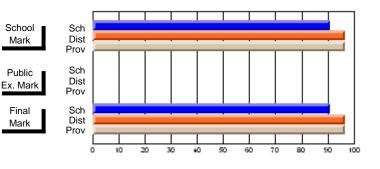

# Subject: Technology Education

| Course: KEYBOARDING/WORD  | PROCESSING     | 1101                     |                          |   |                        |                          |                          |               |                          |                          |
|---------------------------|----------------|--------------------------|--------------------------|---|------------------------|--------------------------|--------------------------|---------------|--------------------------|--------------------------|
| # students in course: 130 | School<br>Mark | School<br>vs<br>District | School<br>vs<br>Province |   | Public<br>Exam<br>Mark | School<br>vs<br>District | School<br>vs<br>Province | Final<br>Mark | School<br>vs<br>District | School<br>vs<br>Province |
| Average Score             |                |                          |                          | - |                        |                          |                          |               |                          |                          |
| School                    | 72.2           |                          |                          |   |                        |                          |                          | 72.2          |                          |                          |
| District                  | 74.1           | q                        | q                        |   |                        |                          |                          | 74.1          | q                        | q                        |
| Province                  | 76.5           |                          |                          |   |                        |                          |                          | 76.5          |                          |                          |
| Percent of Passes         |                |                          |                          |   |                        |                          |                          |               |                          |                          |
| School                    | 100.0          |                          |                          |   |                        |                          |                          | 100.0         |                          |                          |
| District                  | 95.9           | р                        | р                        |   |                        |                          |                          | 96.0          | р                        | р                        |
| Province                  | 94.8           |                          |                          |   |                        |                          |                          | 94.8          |                          |                          |

# Average Scores

## Percent Passes

\* Data from the High School Certification System. The results from supplementary courses are not reflected in these results. All students obtaining a score of 48 or 49 on the final mark, were adjusted to 50 and are reflected in the Final Mark column.