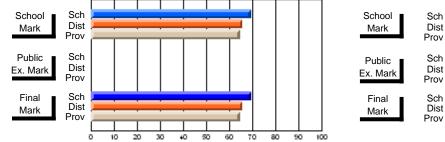

#### Subject: English Literature

| Course: THEATRE ARTS 2200 |                |                          |                          |   |                        |                          |                          |               |                          |                          |
|---------------------------|----------------|--------------------------|--------------------------|---|------------------------|--------------------------|--------------------------|---------------|--------------------------|--------------------------|
| # students in course: 20  | School<br>Mark | School<br>vs<br>District | School<br>vs<br>Province |   | Public<br>Exam<br>Mark | School<br>vs<br>District | School<br>vs<br>Province | Final<br>Mark | School<br>vs<br>District | School<br>vs<br>Province |
| Average Score             |                |                          |                          | ł |                        |                          |                          |               |                          |                          |
| School                    | 70.9           |                          |                          |   |                        |                          |                          | 70.9          |                          |                          |
| District                  | 72.8           | q                        | q                        |   |                        |                          |                          | 72.8          | q                        | q                        |
| Province                  | 73.9           |                          |                          |   |                        |                          |                          | 73.9          |                          |                          |
| Percent of Passes         |                |                          |                          |   |                        |                          |                          |               |                          |                          |
| School                    | 70.0           |                          |                          |   |                        |                          |                          | 70.0          |                          |                          |
| District                  | 94.9           | q                        | q                        |   |                        |                          |                          | 94.9          | q                        | q                        |
| Province                  | 93.5           |                          |                          |   |                        |                          |                          | 93.6          |                          |                          |

# Average Scores

\* Data from the High School Certification System. The results from supplementary courses are not reflected in these results. All students obtaining a score of 48 or 49 on the final mark, were adjusted to 50 and are reflected in the Final Mark column.