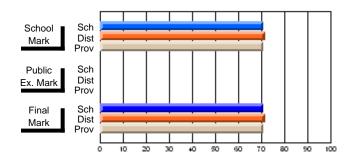

# Subject: Art

| Course: ART & DESIGN 2200      |                |                          |                          |   |                        |                          | School data<br>withheld for |               |                          |                          |
|--------------------------------|----------------|--------------------------|--------------------------|---|------------------------|--------------------------|-----------------------------|---------------|--------------------------|--------------------------|
| # students in course: 1        | School<br>Mark | School<br>vs<br>District | School<br>vs<br>Province |   | Public<br>Exam<br>Mark | School<br>vs<br>District | School<br>vs<br>Province    | Final<br>Mark | School<br>vs<br>District | School<br>vs<br>Province |
| <u>Average Score</u><br>School |                |                          |                          | _ |                        |                          |                             |               |                          |                          |
| District                       | 74.8           | q                        | q                        |   |                        |                          |                             | 74.8          | q                        | q                        |
| Province                       | 72.9           | Ч                        | Ч                        |   |                        |                          |                             | 72.9          | Ч                        | Ч                        |
| Percent of Passes              |                |                          |                          |   |                        |                          |                             |               |                          |                          |
| School                         |                |                          |                          |   |                        |                          |                             |               |                          |                          |
| District                       | 95.8           | р                        | р                        |   |                        |                          |                             | 95.8          | р                        | р                        |
| Province                       | 92.9           |                          |                          |   |                        |                          |                             | 92.9          |                          |                          |

\* Data from the High School Certification System. The results from supplementary courses are not reflected in these results. All students obtaining a score of 48 or 49 on the final mark, were adjusted to 50 and are reflected in the Final Mark column.