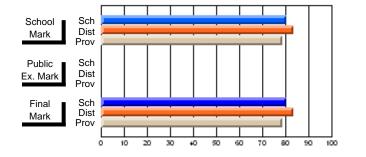

## **Subject: Mathematics**

| Course: MATHEMATICS 1204       |                |                          |                          |                        |                          |                          |                     |                          |                          |
|--------------------------------|----------------|--------------------------|--------------------------|------------------------|--------------------------|--------------------------|---------------------|--------------------------|--------------------------|
| # students in course: 34       | School<br>Mark | School<br>vs<br>District | School<br>vs<br>Province | Public<br>Exam<br>Mark | School<br>vs<br>District | School<br>vs<br>Province | Final<br>Mark       | School<br>vs<br>District | School<br>vs<br>Province |
| <u>Average Score</u><br>School | 79.2           |                          |                          |                        |                          |                          | 70.2                |                          |                          |
| District                       | 65.8           | р                        | р                        |                        |                          |                          | <b>79.2</b><br>65.8 | р                        | р                        |
| Province                       | 65.0           | i.                       | F                        |                        |                          |                          | 65.0                | -                        | F                        |
| Percent of Passes              |                |                          |                          |                        |                          |                          |                     |                          |                          |
| School                         | 100.0          |                          |                          |                        |                          |                          | 100.0               |                          |                          |
| District                       | 87.2           | р                        | р                        |                        |                          |                          | 87.2                | р                        | р                        |
| Province                       | 85.8           |                          |                          |                        |                          |                          | 85.8                |                          |                          |

School

Mark

Public

Final

Mark

# Average Scores

# Percent Passes

\* Data from the High School Certification System. The results from supplementary courses are not reflected in these results. All students obtaining a score of 48 or 49 on the final mark, were adjusted to 50 and are reflected in the Final Mark column.