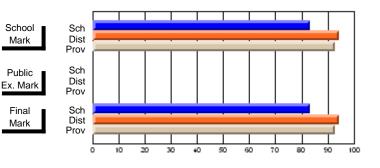

#### Subject: Art

| # students in course: 35 | School | School<br>vs | School<br>vs | Public<br>Exam | School<br>vs | School<br>vs | Final | School<br>vs | School<br>vs |
|--------------------------|--------|--------------|--------------|----------------|--------------|--------------|-------|--------------|--------------|
| Average Score            | Mark   | District     | Province     | Mark           | District     | Province     | Mark  | District     | Province     |
| School                   | 63.1   |              |              |                |              |              | 63.1  |              |              |
| District                 | 73.1   | q            | q            |                |              |              | 73.1  | q            | q            |
| Province                 | 71.4   |              |              |                |              |              | 71.4  |              |              |
| Percent of Passes        |        |              |              |                |              |              |       |              |              |
| School                   | 88.6   |              |              |                |              |              | 88.6  |              |              |
| District                 | 94.4   | q            | q            |                |              |              | 94.4  | q            | q            |
| Province                 | 92.3   |              |              |                |              |              | 92.2  |              |              |