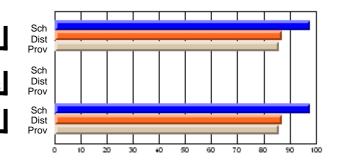

# Subject: Art

| Course: ART & DESIGN 2200      |                |                          |                          |   |                        |                          | School data<br>withheld for |               |                          |                          |
|--------------------------------|----------------|--------------------------|--------------------------|---|------------------------|--------------------------|-----------------------------|---------------|--------------------------|--------------------------|
| # students in course: 1        | School<br>Mark | School<br>vs<br>District | School<br>vs<br>Province |   | Public<br>Exam<br>Mark | School<br>vs<br>District | School<br>vs<br>Province    | Final<br>Mark | School<br>vs<br>District | School<br>vs<br>Province |
| <u>Average Score</u><br>School |                |                          |                          | _ |                        |                          |                             |               |                          |                          |
| District                       | 74.8           | q                        | q                        |   |                        |                          |                             | 74.8          | q                        | q                        |
| Province                       | 72.9           | Ч                        | Ч                        |   |                        |                          |                             | 72.9          | Ч                        | Ч                        |
| Percent of Passes              |                |                          |                          |   |                        |                          |                             |               |                          |                          |
| School                         |                |                          |                          |   |                        |                          |                             |               |                          |                          |
| District                       | 95.8           | р                        | р                        |   |                        |                          |                             | 95.8          | р                        | р                        |
| Province                       | 92.9           |                          |                          |   |                        |                          |                             | 92.9          |                          |                          |

\* Data from the High School Certification System. The results from supplementary courses are not reflected in these results. All students obtaining a score of 48 or 49 on the final mark, were adjusted to 50 and are reflected in the Final Mark column.