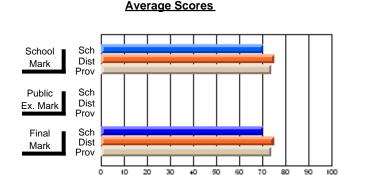

Modification Time: 10:15:43AM

Modification Date: 3/1/2006 Source: Evaluation & Research

| Course: ART & DESIGN 2200      |                |                          |                          |                        |                          |                          |               |                          |                          |
|--------------------------------|----------------|--------------------------|--------------------------|------------------------|--------------------------|--------------------------|---------------|--------------------------|--------------------------|
| # students in course: 45       | School<br>Mark | School<br>vs<br>District | School<br>vs<br>Province | Public<br>Exam<br>Mark | School<br>vs<br>District | School<br>vs<br>Province | Final<br>Mark | School<br>vs<br>District | School<br>vs<br>Province |
| <u>Average Score</u><br>School | 77.0           |                          |                          |                        |                          |                          | 77.0          |                          |                          |
| District                       | 74.8           | р                        | р                        |                        |                          |                          | 74.8          | р                        | р                        |
| Province                       | 72.9           | F                        | Р                        |                        |                          |                          | 72.9          | Р                        | Р                        |
| Percent of Passes              |                |                          |                          |                        |                          |                          |               |                          |                          |
| School                         | 100.0          |                          |                          |                        |                          |                          | 100.0         |                          |                          |
| District                       | 95.8           | р                        | р                        |                        |                          |                          | 95.8          | р                        | р                        |
| Province                       | 92.9           |                          |                          |                        |                          |                          | 92.9          |                          |                          |