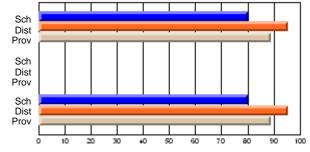

# Subject: Technology Education

| Course: KEYBOARDING/WORD  | PROCESSING     | 1101                     |                          |   |                        |                          |                          |               |                          |                          |
|---------------------------|----------------|--------------------------|--------------------------|---|------------------------|--------------------------|--------------------------|---------------|--------------------------|--------------------------|
| # students in course: 130 | School<br>Mark | School<br>vs<br>District | School<br>vs<br>Province |   | Public<br>Exam<br>Mark | School<br>vs<br>District | School<br>vs<br>Province | Final<br>Mark | School<br>vs<br>District | School<br>vs<br>Province |
| Average Score             |                |                          |                          | - |                        |                          |                          |               |                          |                          |
| School                    | 72.2           |                          |                          |   |                        |                          |                          | 72.2          |                          |                          |
| District                  | 74.1           | q                        | q                        |   |                        |                          |                          | 74.1          | q                        | q                        |
| Province                  | 76.5           |                          |                          |   |                        |                          |                          | 76.5          |                          |                          |
| Percent of Passes         |                |                          |                          |   |                        |                          |                          |               |                          |                          |
| School                    | 100.0          |                          |                          |   |                        |                          |                          | 100.0         |                          |                          |
| District                  | 95.9           | р                        | р                        |   |                        |                          |                          | 96.0          | р                        | р                        |
| Province                  | 94.8           |                          |                          |   |                        |                          |                          | 94.8          |                          |                          |