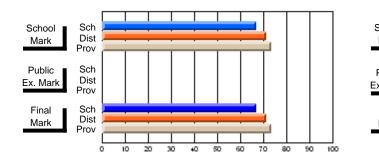

Modification Time: 10:15:43AM

Modification Date: 3/1/2006 Source: Evaluation & Research

| #062 - G.C. Rowe Junior High, Cor                          | ner Brook      |                          |                          |                        |                          | Grades: 7-9              |               |                          |                          |  |
|------------------------------------------------------------|----------------|--------------------------|--------------------------|------------------------|--------------------------|--------------------------|---------------|--------------------------|--------------------------|--|
| Course: ENGLISH 1202                                       |                |                          |                          |                        |                          | School data withheld for |               |                          |                          |  |
| # students in course: 1                                    | School<br>Mark | School<br>vs<br>District | School<br>vs<br>Province | Public<br>Exam<br>Mark | School<br>vs<br>District | School<br>vs<br>Province | Final<br>Mark | School<br>vs<br>District | School<br>vs<br>Province |  |
| <u>Average Score</u><br>School<br>District<br>Province     | 57.9<br>56.0   | q                        | q                        |                        |                          |                          | 57.9<br>56.0  | q                        | q                        |  |
| <u>Percent of Passes</u><br>School<br>District<br>Province | 83.8<br>81.9   | р                        | р                        |                        |                          |                          | 83.8<br>82.0  | р                        | р                        |  |

\* Data from the High School Certification System. The results from supplementary courses are not reflected in these results. All students obtaining a score of 48 or 49 on the final mark, were adjusted to 50 and are reflected in the Final Mark column.