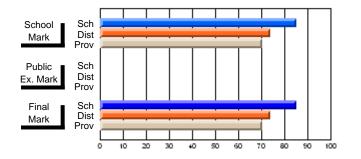

#### Subject: Enterprise Education

| Course: CONSUMER STUDIES | 1202           |                          |                          |                  |       |    |               |                          |                          |
|--------------------------|----------------|--------------------------|--------------------------|------------------|-------|----|---------------|--------------------------|--------------------------|
| # students in course: 56 | School<br>Mark | School<br>vs<br>District | School<br>vs<br>Province | Puk<br>Exa<br>Ma | im vs | VS | Final<br>Mark | School<br>vs<br>District | School<br>vs<br>Province |
| Average Score            |                |                          |                          |                  |       |    |               |                          |                          |
| School                   | 74.7           |                          |                          |                  |       |    | 74.7          |                          |                          |
| District                 | 70.3           | р                        | р                        |                  |       |    | 70.3          | р                        | р                        |
| Province                 | 65.6           |                          |                          |                  |       |    | 65.6          |                          |                          |
| Percent of Passes        |                |                          |                          |                  |       |    |               |                          |                          |
| School                   | 100.0          |                          |                          |                  |       |    | 100.0         |                          |                          |
| District                 | 95.1           | р                        | р                        |                  |       |    | 95.2          | р                        | р                        |
| Province                 | 88.2           |                          |                          |                  |       |    | 88.3          |                          |                          |

# Average Scores

## Percent Passes

\* Data from the High School Certification System. The results from supplementary courses are not reflected in these results. All students obtaining a score of 48 or 49 on the final mark, were adjusted to 50 and are reflected in the Final Mark column.