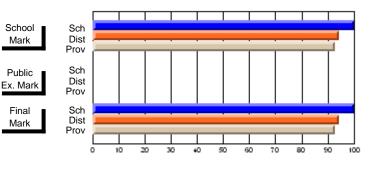

# Subject: Art

| Course: ART & DESIGN 2200      |                |                          |                          |   |                        |                          | School data<br>withheld for |               |                          |                          |
|--------------------------------|----------------|--------------------------|--------------------------|---|------------------------|--------------------------|-----------------------------|---------------|--------------------------|--------------------------|
| # students in course: 1        | School<br>Mark | School<br>vs<br>District | School<br>vs<br>Province |   | Public<br>Exam<br>Mark | School<br>vs<br>District | School<br>vs<br>Province    | Final<br>Mark | School<br>vs<br>District | School<br>vs<br>Province |
| <u>Average Score</u><br>School |                |                          |                          | _ |                        |                          |                             |               |                          |                          |
| District                       | 74.8           | q                        | q                        |   |                        |                          |                             | 74.8          | q                        | q                        |
| Province                       | 72.9           | Ч                        | Ч                        |   |                        |                          |                             | 72.9          | Ч                        | Ч                        |
| Percent of Passes              |                |                          |                          |   |                        |                          |                             |               |                          |                          |
| School                         |                |                          |                          |   |                        |                          |                             |               |                          |                          |
| District                       | 95.8           | р                        | р                        |   |                        |                          |                             | 95.8          | р                        | р                        |
| Province                       | 92.9           |                          |                          |   |                        |                          |                             | 92.9          |                          |                          |

\* Data from the High School Certification System. The results from supplementary courses are not reflected in these results. All students obtaining a score of 48 or 49 on the final mark, were adjusted to 50 and are reflected in the Final Mark column.