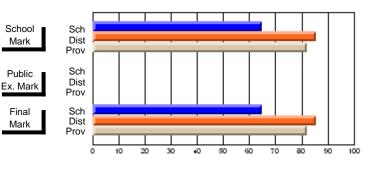

# Subject: Technology Education

| Course: KEYBOARDING/WORD  | PROCESSING     | 1101                     |                          |   |                        |                          |                          |               |                          |                          |
|---------------------------|----------------|--------------------------|--------------------------|---|------------------------|--------------------------|--------------------------|---------------|--------------------------|--------------------------|
| # students in course: 130 | School<br>Mark | School<br>vs<br>District | School<br>vs<br>Province |   | Public<br>Exam<br>Mark | School<br>vs<br>District | School<br>vs<br>Province | Final<br>Mark | School<br>vs<br>District | School<br>vs<br>Province |
| Average Score             |                |                          |                          | - |                        |                          |                          |               |                          |                          |
| School                    | 72.2           |                          |                          |   |                        |                          |                          | 72.2          |                          |                          |
| District                  | 74.1           | q                        | q                        |   |                        |                          |                          | 74.1          | q                        | q                        |
| Province                  | 76.5           |                          |                          |   |                        |                          |                          | 76.5          |                          |                          |
| Percent of Passes         |                |                          |                          |   |                        |                          |                          |               |                          |                          |
| School                    | 100.0          |                          |                          |   |                        |                          |                          | 100.0         |                          |                          |
| District                  | 95.9           | р                        | р                        |   |                        |                          |                          | 96.0          | р                        | р                        |
| Province                  | 94.8           |                          |                          |   |                        |                          |                          | 94.8          |                          |                          |