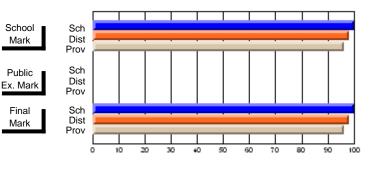

Modification Time: 10:15:43AM

| Course: ART & DESIGN 3200      |                |                          |                          |                        |                          |                          |               |                          |                          |
|--------------------------------|----------------|--------------------------|--------------------------|------------------------|--------------------------|--------------------------|---------------|--------------------------|--------------------------|
| # students in course: 17       | School<br>Mark | School<br>vs<br>District | School<br>vs<br>Province | Public<br>Exam<br>Mark | School<br>vs<br>District | School<br>vs<br>Province | Final<br>Mark | School<br>vs<br>District | School<br>vs<br>Province |
| <u>Average Score</u><br>School | 77.4           |                          |                          |                        |                          |                          | 77.4          |                          |                          |
| District                       | 76.0           | р                        | р                        |                        |                          |                          | 76.0          | р                        | р                        |
| Province                       | 74.4           | Р                        | Р                        |                        |                          |                          | 74.4          | Р                        | Р                        |
| Percent of Passes              |                |                          |                          |                        |                          |                          |               |                          |                          |
| School                         | 100.0          |                          |                          |                        |                          |                          | 100.0         |                          |                          |
| District                       | 94.8           | р                        | р                        |                        |                          |                          | 94.8          | р                        | р                        |
| Province                       | 94.0           |                          |                          |                        |                          |                          | 94.1          |                          |                          |

### Percent Passes

Grades: 10-12

\* Data from the High School Certification System. The results from supplementary courses are not reflected in these results. All students obtaining a score of 48 or 49 on the final mark, were adjusted to 50 and are reflected in the Final Mark column.