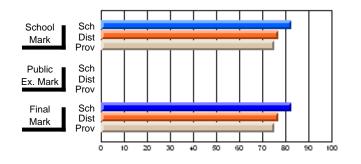

# Subject: Art

| Course: ART & DESIGN 2200      |                |                          |                          |   |                        |                          | School data<br>withheld for |               |                          |                          |
|--------------------------------|----------------|--------------------------|--------------------------|---|------------------------|--------------------------|-----------------------------|---------------|--------------------------|--------------------------|
| # students in course: 1        | School<br>Mark | School<br>vs<br>District | School<br>vs<br>Province |   | Public<br>Exam<br>Mark | School<br>vs<br>District | School<br>vs<br>Province    | Final<br>Mark | School<br>vs<br>District | School<br>vs<br>Province |
| <u>Average Score</u><br>School |                |                          |                          | _ |                        |                          |                             |               |                          |                          |
| District                       | 74.8           | q                        | q                        |   |                        |                          |                             | 74.8          | q                        | q                        |
| Province                       | 72.9           | Ч                        | Ч                        |   |                        |                          |                             | 72.9          | Ч                        | Ч                        |
| Percent of Passes              |                |                          |                          |   |                        |                          |                             |               |                          |                          |
| School                         |                |                          |                          |   |                        |                          |                             |               |                          |                          |
| District                       | 95.8           | р                        | р                        |   |                        |                          |                             | 95.8          | р                        | р                        |
| Province                       | 92.9           |                          |                          |   |                        |                          |                             | 92.9          |                          |                          |

\* Data from the High School Certification System. The results from supplementary courses are not reflected in these results. All students obtaining a score of 48 or 49 on the final mark, were adjusted to 50 and are reflected in the Final Mark column.