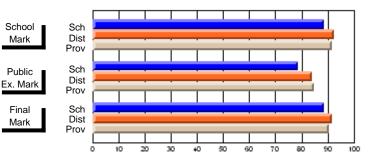

#### Subject: Art

| # students in course: 35 | School | School<br>vs | School<br>vs | Public<br>Exam | School<br>vs | School<br>vs | Final | School<br>vs | School<br>vs |
|--------------------------|--------|--------------|--------------|----------------|--------------|--------------|-------|--------------|--------------|
| Average Score            | Mark   | District     | Province     | Mark           | District     | Province     | Mark  | District     | Province     |
| School                   | 63.1   |              |              |                |              |              | 63.1  |              |              |
| District                 | 73.1   | q            | q            |                |              |              | 73.1  | q            | q            |
| Province                 | 71.4   |              |              |                |              |              | 71.4  |              |              |
| Percent of Passes        |        |              |              |                |              |              |       |              |              |
| School                   | 88.6   |              |              |                |              |              | 88.6  |              |              |
| District                 | 94.4   | q            | q            |                |              |              | 94.4  | q            | q            |
| Province                 | 92.3   |              |              |                |              |              | 92.2  |              |              |