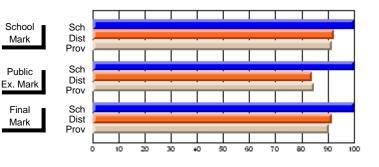

# Subject: Technology Education

| Course: KEYBOARDING/WORD  | PROCESSING     | 1101                     |                          |   |                        |                          |                          |               |                          |                          |
|---------------------------|----------------|--------------------------|--------------------------|---|------------------------|--------------------------|--------------------------|---------------|--------------------------|--------------------------|
| # students in course: 130 | School<br>Mark | School<br>vs<br>District | School<br>vs<br>Province |   | Public<br>Exam<br>Mark | School<br>vs<br>District | School<br>vs<br>Province | Final<br>Mark | School<br>vs<br>District | School<br>vs<br>Province |
| Average Score             |                |                          |                          | - |                        |                          |                          |               |                          |                          |
| School                    | 72.2           |                          |                          |   |                        |                          |                          | 72.2          |                          |                          |
| District                  | 74.1           | q                        | q                        |   |                        |                          |                          | 74.1          | q                        | q                        |
| Province                  | 76.5           |                          |                          |   |                        |                          |                          | 76.5          |                          |                          |
| Percent of Passes         |                |                          |                          |   |                        |                          |                          |               |                          |                          |
| School                    | 100.0          |                          |                          |   |                        |                          |                          | 100.0         |                          |                          |
| District                  | 95.9           | р                        | р                        |   |                        |                          |                          | 96.0          | р                        | р                        |
| Province                  | 94.8           |                          |                          |   |                        |                          |                          | 94.8          |                          |                          |

# Average Scores

## Percent Passes

\* Data from the High School Certification System. The results from supplementary courses are not reflected in these results. All students obtaining a score of 48 or 49 on the final mark, were adjusted to 50 and are reflected in the Final Mark column.