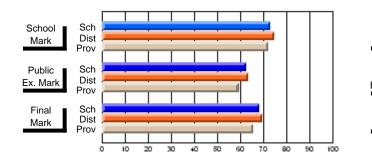

# Subject: English Language

| Course: ENGLISH 1200    |                |                          |                          |                        |                          | School data withheld for |               |                          |                          |
|-------------------------|----------------|--------------------------|--------------------------|------------------------|--------------------------|--------------------------|---------------|--------------------------|--------------------------|
| # students in course: 1 | School<br>Mark | School<br>vs<br>District | School<br>vs<br>Province | Public<br>Exam<br>Mark | School<br>vs<br>District | School<br>vs<br>Province | Final<br>Mark | School<br>vs<br>District | School<br>vs<br>Province |
| Average Score           |                |                          |                          |                        |                          |                          |               |                          |                          |
| School<br>District      | 66.2           | q                        | q                        |                        |                          |                          | 66.2          | q                        | q                        |
| Province                | 62.9           | Ч                        | Ч                        |                        |                          |                          | 62.9          | Ч                        | Ч                        |
| Percent of Passes       |                |                          |                          |                        |                          |                          |               |                          |                          |
| School                  |                |                          |                          |                        |                          |                          |               |                          |                          |
| District                | 95.6           | р                        | р                        |                        |                          |                          | 95.6          | р                        | р                        |
| Province                | 88.9           |                          |                          |                        |                          |                          | 88.9          |                          |                          |

\* Data from the High School Certification System. The results from supplementary courses are not reflected in these results. All students obtaining a score of 48 or 49 on the final mark, were adjusted to 50 and are reflected in the Final Mark column.