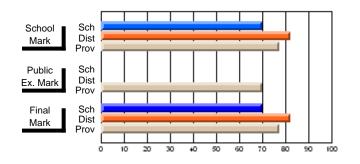

# Subject: English Language

| Course: ENGLISH 1200    |                |                          |                          |                        |                          | School data withheld for |               |                          |                          |
|-------------------------|----------------|--------------------------|--------------------------|------------------------|--------------------------|--------------------------|---------------|--------------------------|--------------------------|
| # students in course: 1 | School<br>Mark | School<br>vs<br>District | School<br>vs<br>Province | Public<br>Exam<br>Mark | School<br>vs<br>District | School<br>vs<br>Province | Final<br>Mark | School<br>vs<br>District | School<br>vs<br>Province |
| Average Score           |                |                          |                          |                        |                          |                          |               |                          |                          |
| School<br>District      | 66.2           | q                        | q                        |                        |                          |                          | 66.2          | q                        | q                        |
| Province                | 62.9           | Ч                        | Ч                        |                        |                          |                          | 62.9          | Ч                        | Ч                        |
| Percent of Passes       |                |                          |                          |                        |                          |                          |               |                          |                          |
| School                  |                |                          |                          |                        |                          |                          |               |                          |                          |
| District                | 95.6           | р                        | р                        |                        |                          |                          | 95.6          | р                        | р                        |
| Province                | 88.9           |                          |                          |                        |                          |                          | 88.9          |                          |                          |

\* Data from the High School Certification System. The results from supplementary courses are not reflected in these results. All students obtaining a score of 48 or 49 on the final mark, were adjusted to 50 and are reflected in the Final Mark column.