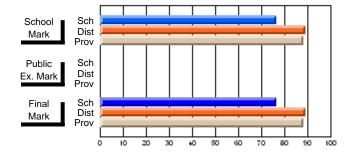

Modification Time: 10:15:43AM

Modification Date: 3/1/2006 Source: Evaluation & Research

| #062 - G.C. Rowe Junior High, Cor                          | ner Brook      |                          |                          |                        |                          | Grades: 7-9              |               |                          |                          |  |
|------------------------------------------------------------|----------------|--------------------------|--------------------------|------------------------|--------------------------|--------------------------|---------------|--------------------------|--------------------------|--|
| Course: ENGLISH 1202                                       |                |                          |                          |                        |                          | School data withheld for |               |                          |                          |  |
| # students in course: 1                                    | School<br>Mark | School<br>vs<br>District | School<br>vs<br>Province | Public<br>Exam<br>Mark | School<br>vs<br>District | School<br>vs<br>Province | Final<br>Mark | School<br>vs<br>District | School<br>vs<br>Province |  |
| <u>Average Score</u><br>School<br>District<br>Province     | 57.9<br>56.0   | q                        | q                        |                        |                          |                          | 57.9<br>56.0  | q                        | q                        |  |
| <u>Percent of Passes</u><br>School<br>District<br>Province | 83.8<br>81.9   | р                        | р                        |                        |                          |                          | 83.8<br>82.0  | р                        | р                        |  |

\* Data from the High School Certification System. The results from supplementary courses are not reflected in these results. All students obtaining a score of 48 or 49 on the final mark, were adjusted to 50 and are reflected in the Final Mark column.