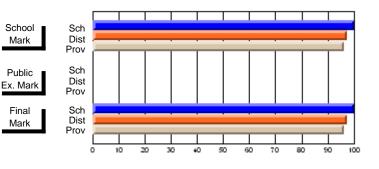

# Subject: Art

| Course: ART & DESIGN 2200      |                |                          |                          |   |                        |                          | School data<br>withheld for |               |                          |                          |
|--------------------------------|----------------|--------------------------|--------------------------|---|------------------------|--------------------------|-----------------------------|---------------|--------------------------|--------------------------|
| # students in course: 1        | School<br>Mark | School<br>vs<br>District | School<br>vs<br>Province |   | Public<br>Exam<br>Mark | School<br>vs<br>District | School<br>vs<br>Province    | Final<br>Mark | School<br>vs<br>District | School<br>vs<br>Province |
| <u>Average Score</u><br>School |                |                          |                          | _ |                        |                          |                             |               |                          |                          |
| District                       | 74.8           | q                        | q                        |   |                        |                          |                             | 74.8          | q                        | q                        |
| Province                       | 72.9           | Ч                        | Ч                        |   |                        |                          |                             | 72.9          | Ч                        | Ч                        |
| Percent of Passes              |                |                          |                          |   |                        |                          |                             |               |                          |                          |
| School                         |                |                          |                          |   |                        |                          |                             |               |                          |                          |
| District                       | 95.8           | р                        | р                        |   |                        |                          |                             | 95.8          | р                        | р                        |
| Province                       | 92.9           |                          |                          |   |                        |                          |                             | 92.9          |                          |                          |

\* Data from the High School Certification System. The results from supplementary courses are not reflected in these results. All students obtaining a score of 48 or 49 on the final mark, were adjusted to 50 and are reflected in the Final Mark column.