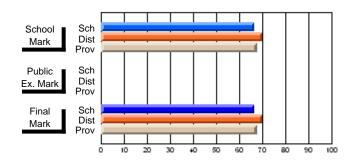

Modification Time: 10:15:43AM

Modification Date: 3/1/2006 Source: Evaluation & Research

| #062 - G.C. Rowe Junior High, Cor                          | ner Brook      |                          |                          |                        |                          | Grades: 7-9              |               |                          |                          |  |
|------------------------------------------------------------|----------------|--------------------------|--------------------------|------------------------|--------------------------|--------------------------|---------------|--------------------------|--------------------------|--|
| Course: ENGLISH 1202                                       |                |                          |                          |                        |                          | School data withheld for |               |                          |                          |  |
| # students in course: 1                                    | School<br>Mark | School<br>vs<br>District | School<br>vs<br>Province | Public<br>Exam<br>Mark | School<br>vs<br>District | School<br>vs<br>Province | Final<br>Mark | School<br>vs<br>District | School<br>vs<br>Province |  |
| <u>Average Score</u><br>School<br>District<br>Province     | 57.9<br>56.0   | q                        | q                        |                        |                          |                          | 57.9<br>56.0  | q                        | q                        |  |
| <u>Percent of Passes</u><br>School<br>District<br>Province | 83.8<br>81.9   | р                        | р                        |                        |                          |                          | 83.8<br>82.0  | р                        | р                        |  |

\* Data from the High School Certification System. The results from supplementary courses are not reflected in these results. All students obtaining a score of 48 or 49 on the final mark, were adjusted to 50 and are reflected in the Final Mark column.