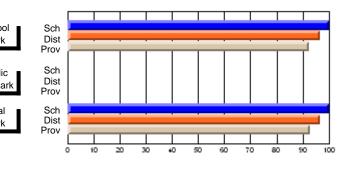

# Subject: Art

| Course: ART & DESIGN 2200      |                |                          |                          |   |                        |                          | School data<br>withheld for |               |                          |                          |
|--------------------------------|----------------|--------------------------|--------------------------|---|------------------------|--------------------------|-----------------------------|---------------|--------------------------|--------------------------|
| # students in course: 1        | School<br>Mark | School<br>vs<br>District | School<br>vs<br>Province |   | Public<br>Exam<br>Mark | School<br>vs<br>District | School<br>vs<br>Province    | Final<br>Mark | School<br>vs<br>District | School<br>vs<br>Province |
| <u>Average Score</u><br>School |                |                          |                          | _ |                        |                          |                             |               |                          |                          |
| District                       | 74.8           | q                        | q                        |   |                        |                          |                             | 74.8          | q                        | q                        |
| Province                       | 72.9           | Ч                        | Ч                        |   |                        |                          |                             | 72.9          | Ч                        | Ч                        |
| Percent of Passes              |                |                          |                          |   |                        |                          |                             |               |                          |                          |
| School                         |                |                          |                          |   |                        |                          |                             |               |                          |                          |
| District                       | 95.8           | р                        | р                        |   |                        |                          |                             | 95.8          | р                        | р                        |
| Province                       | 92.9           |                          |                          |   |                        |                          |                             | 92.9          |                          |                          |

\* Data from the High School Certification System. The results from supplementary courses are not reflected in these results. All students obtaining a score of 48 or 49 on the final mark, were adjusted to 50 and are reflected in the Final Mark column.