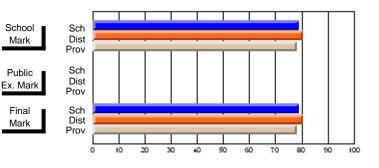

Modification Time: 10:15:43AM

Modification Date: 3/1/2006 Source: Evaluation & Research

| Course: ART & DESIGN 2200      |                |                          |                          |                        |                          |                          |               |                          |                          |
|--------------------------------|----------------|--------------------------|--------------------------|------------------------|--------------------------|--------------------------|---------------|--------------------------|--------------------------|
| # students in course: 45       | School<br>Mark | School<br>vs<br>District | School<br>vs<br>Province | Public<br>Exam<br>Mark | School<br>vs<br>District | School<br>vs<br>Province | Final<br>Mark | School<br>vs<br>District | School<br>vs<br>Province |
| <u>Average Score</u><br>School | 77.0           |                          |                          |                        |                          |                          | 77.0          |                          |                          |
| District                       | 74.8           | р                        | р                        |                        |                          |                          | 74.8          | р                        | р                        |
| Province                       | 72.9           | F                        | Р                        |                        |                          |                          | 72.9          | Р                        | Р                        |
| Percent of Passes              |                |                          |                          |                        |                          |                          |               |                          |                          |
| School                         | 100.0          |                          |                          |                        |                          |                          | 100.0         |                          |                          |
| District                       | 95.8           | р                        | р                        |                        |                          |                          | 95.8          | р                        | р                        |
| Province                       | 92.9           |                          |                          |                        |                          |                          | 92.9          |                          |                          |