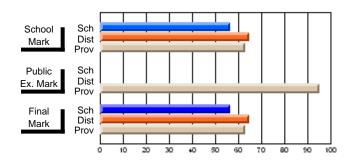

## **Subject: Mathematics**

| Course: MATHEMATICS 1204       |                |                          |                          |                        |                          |                          |                     |                          |                          |
|--------------------------------|----------------|--------------------------|--------------------------|------------------------|--------------------------|--------------------------|---------------------|--------------------------|--------------------------|
| # students in course: 34       | School<br>Mark | School<br>vs<br>District | School<br>vs<br>Province | Public<br>Exam<br>Mark | School<br>vs<br>District | School<br>vs<br>Province | Final<br>Mark       | School<br>vs<br>District | School<br>vs<br>Province |
| <u>Average Score</u><br>School | 79.2           |                          |                          |                        |                          |                          | 70.2                |                          |                          |
| District                       | 65.8           | р                        | р                        |                        |                          |                          | <b>79.2</b><br>65.8 | р                        | р                        |
| Province                       | 65.0           | i.                       | F                        |                        |                          |                          | 65.0                | -                        | F                        |
| Percent of Passes              |                |                          |                          |                        |                          |                          |                     |                          |                          |
| School                         | 100.0          |                          |                          |                        |                          |                          | 100.0               |                          |                          |
| District                       | 87.2           | р                        | р                        |                        |                          |                          | 87.2                | р                        | р                        |
| Province                       | 85.8           |                          |                          |                        |                          |                          | 85.8                |                          |                          |

School

Mark

Public

Final

Mark

# Average Scores

# Percent Passes

\* Data from the High School Certification System. The results from supplementary courses are not reflected in these results. All students obtaining a score of 48 or 49 on the final mark, were adjusted to 50 and are reflected in the Final Mark column.