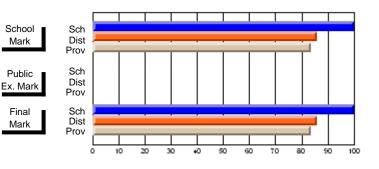

#### Subject: Art

| # students in course: 35 | School | School<br>vs | School<br>vs | Public<br>Exam | School<br>vs | School<br>vs | Final | School<br>vs | School<br>vs |
|--------------------------|--------|--------------|--------------|----------------|--------------|--------------|-------|--------------|--------------|
| Average Score            | Mark   | District     | Province     | Mark           | District     | Province     | Mark  | District     | Province     |
| School                   | 63.1   |              |              |                |              |              | 63.1  |              |              |
| District                 | 73.1   | q            | q            |                |              |              | 73.1  | q            | q            |
| Province                 | 71.4   |              |              |                |              |              | 71.4  |              |              |
| Percent of Passes        |        |              |              |                |              |              |       |              |              |
| School                   | 88.6   |              |              |                |              |              | 88.6  |              |              |
| District                 | 94.4   | q            | q            |                |              |              | 94.4  | q            | q            |
| Province                 | 92.3   |              |              |                |              |              | 92.2  |              |              |

Average Scores

## Percent Passes

\* Data from the High School Certification System. The results from supplementary courses are not reflected in these results. All students obtaining a score of 48 or 49 on the final mark, were adjusted to 50 and are reflected in the Final Mark column.