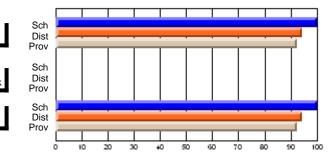

# Subject: Technology Education

| Course: KEYBOARDING/WORD  | PROCESSING     | 1101                     |                          |   |                        |                          |                          |               |                          |                          |
|---------------------------|----------------|--------------------------|--------------------------|---|------------------------|--------------------------|--------------------------|---------------|--------------------------|--------------------------|
| # students in course: 130 | School<br>Mark | School<br>vs<br>District | School<br>vs<br>Province |   | Public<br>Exam<br>Mark | School<br>vs<br>District | School<br>vs<br>Province | Final<br>Mark | School<br>vs<br>District | School<br>vs<br>Province |
| Average Score             |                |                          |                          | - |                        |                          |                          |               |                          |                          |
| School                    | 72.2           |                          |                          |   |                        |                          |                          | 72.2          |                          |                          |
| District                  | 74.1           | q                        | q                        |   |                        |                          |                          | 74.1          | q                        | q                        |
| Province                  | 76.5           |                          |                          |   |                        |                          |                          | 76.5          |                          |                          |
| Percent of Passes         |                |                          |                          |   |                        |                          |                          |               |                          |                          |
| School                    | 100.0          |                          |                          |   |                        |                          |                          | 100.0         |                          |                          |
| District                  | 95.9           | р                        | р                        |   |                        |                          |                          | 96.0          | р                        | р                        |
| Province                  | 94.8           |                          |                          |   |                        |                          |                          | 94.8          |                          |                          |