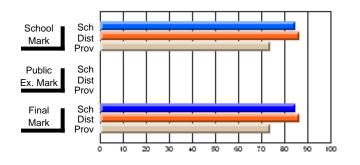

# Subject: Art

| Course: ART & DESIGN 2200      |                |                          |                          |   |                        |                          | School data<br>withheld for |               |                          |                          |
|--------------------------------|----------------|--------------------------|--------------------------|---|------------------------|--------------------------|-----------------------------|---------------|--------------------------|--------------------------|
| # students in course: 1        | School<br>Mark | School<br>vs<br>District | School<br>vs<br>Province |   | Public<br>Exam<br>Mark | School<br>vs<br>District | School<br>vs<br>Province    | Final<br>Mark | School<br>vs<br>District | School<br>vs<br>Province |
| <u>Average Score</u><br>School |                |                          |                          | _ |                        |                          |                             |               |                          |                          |
| District                       | 74.8           | q                        | q                        |   |                        |                          |                             | 74.8          | q                        | q                        |
| Province                       | 72.9           | Ч                        | Ч                        |   |                        |                          |                             | 72.9          | Ч                        | Ч                        |
| Percent of Passes              |                |                          |                          |   |                        |                          |                             |               |                          |                          |
| School                         |                |                          |                          |   |                        |                          |                             |               |                          |                          |
| District                       | 95.8           | р                        | р                        |   |                        |                          |                             | 95.8          | р                        | р                        |
| Province                       | 92.9           |                          |                          |   |                        |                          |                             | 92.9          |                          |                          |

\* Data from the High School Certification System. The results from supplementary courses are not reflected in these results. All students obtaining a score of 48 or 49 on the final mark, were adjusted to 50 and are reflected in the Final Mark column.