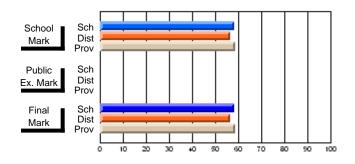

# Subject: Art

| Course: ART & DESIGN 2200      |                |                          |                          |   |                        |                          | School data<br>withheld for |               |                          |                          |
|--------------------------------|----------------|--------------------------|--------------------------|---|------------------------|--------------------------|-----------------------------|---------------|--------------------------|--------------------------|
| # students in course: 1        | School<br>Mark | School<br>vs<br>District | School<br>vs<br>Province |   | Public<br>Exam<br>Mark | School<br>vs<br>District | School<br>vs<br>Province    | Final<br>Mark | School<br>vs<br>District | School<br>vs<br>Province |
| <u>Average Score</u><br>School |                |                          |                          | _ |                        |                          |                             |               |                          |                          |
| District                       | 74.8           | q                        | q                        |   |                        |                          |                             | 74.8          | q                        | q                        |
| Province                       | 72.9           | Ч                        | Ч                        |   |                        |                          |                             | 72.9          | Ч                        | Ч                        |
| Percent of Passes              |                |                          |                          |   |                        |                          |                             |               |                          |                          |
| School                         |                |                          |                          |   |                        |                          |                             |               |                          |                          |
| District                       | 95.8           | р                        | р                        |   |                        |                          |                             | 95.8          | р                        | р                        |
| Province                       | 92.9           |                          |                          |   |                        |                          |                             | 92.9          |                          |                          |

\* Data from the High School Certification System. The results from supplementary courses are not reflected in these results. All students obtaining a score of 48 or 49 on the final mark, were adjusted to 50 and are reflected in the Final Mark column.