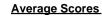

#### Subject: Art

| # students in course: 35 | School | School<br>vs | School<br>vs | Public<br>Exam | School<br>vs | School<br>vs | Final | School<br>vs | School<br>vs |
|--------------------------|--------|--------------|--------------|----------------|--------------|--------------|-------|--------------|--------------|
| Average Score            | Mark   | District     | Province     | Mark           | District     | Province     | Mark  | District     | Province     |
| School                   | 63.1   |              |              |                |              |              | 63.1  |              |              |
| District                 | 73.1   | q            | q            |                |              |              | 73.1  | q            | q            |
| Province                 | 71.4   |              |              |                |              |              | 71.4  |              |              |
| Percent of Passes        |        |              |              |                |              |              |       |              |              |
| School                   | 88.6   |              |              |                |              |              | 88.6  |              |              |
| District                 | 94.4   | q            | q            |                |              |              | 94.4  | q            | q            |
| Province                 | 92.3   |              |              |                |              |              | 92.2  |              |              |

Average Scores

## Percent Passes

\* Data from the High School Certification System. The results from supplementary courses are not reflected in these results. All students obtaining a score of 48 or 49 on the final mark, were adjusted to 50 and are reflected in the Final Mark column.