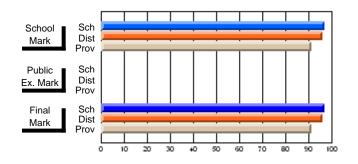

# Subject: Technology Education

| Course: KEYBOARDING/WORD  | PROCESSING     | 1101                     |                          |   |                        |                          |                          |               |                          |                          |
|---------------------------|----------------|--------------------------|--------------------------|---|------------------------|--------------------------|--------------------------|---------------|--------------------------|--------------------------|
| # students in course: 130 | School<br>Mark | School<br>vs<br>District | School<br>vs<br>Province |   | Public<br>Exam<br>Mark | School<br>vs<br>District | School<br>vs<br>Province | Final<br>Mark | School<br>vs<br>District | School<br>vs<br>Province |
| Average Score             |                |                          |                          | - |                        |                          |                          |               |                          |                          |
| School                    | 72.2           |                          |                          |   |                        |                          |                          | 72.2          |                          |                          |
| District                  | 74.1           | q                        | q                        |   |                        |                          |                          | 74.1          | q                        | q                        |
| Province                  | 76.5           |                          |                          |   |                        |                          |                          | 76.5          |                          |                          |
| Percent of Passes         |                |                          |                          |   |                        |                          |                          |               |                          |                          |
| School                    | 100.0          |                          |                          |   |                        |                          |                          | 100.0         |                          |                          |
| District                  | 95.9           | р                        | р                        |   |                        |                          |                          | 96.0          | р                        | р                        |
| Province                  | 94.8           |                          |                          |   |                        |                          |                          | 94.8          |                          |                          |

# Average Scores

## Percent Passes

\* Data from the High School Certification System. The results from supplementary courses are not reflected in these results. All students obtaining a score of 48 or 49 on the final mark, were adjusted to 50 and are reflected in the Final Mark column.