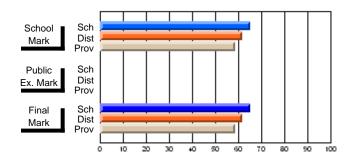

Modification Time: 10:15:43AM

Modification Date: 3/1/2006 Source: Evaluation & Research

| Course: ART & DESIGN 2200      |                |                          |                          |                        |                          |                          |               |                          |                          |
|--------------------------------|----------------|--------------------------|--------------------------|------------------------|--------------------------|--------------------------|---------------|--------------------------|--------------------------|
| # students in course: 45       | School<br>Mark | School<br>vs<br>District | School<br>vs<br>Province | Public<br>Exam<br>Mark | School<br>vs<br>District | School<br>vs<br>Province | Final<br>Mark | School<br>vs<br>District | School<br>vs<br>Province |
| <u>Average Score</u><br>School | 77.0           |                          |                          |                        |                          |                          | 77.0          |                          |                          |
| District                       | 74.8           | р                        | р                        |                        |                          |                          | 74.8          | р                        | р                        |
| Province                       | 72.9           | F                        | Р                        |                        |                          |                          | 72.9          | Р                        | Р                        |
| Percent of Passes              |                |                          |                          |                        |                          |                          |               |                          |                          |
| School                         | 100.0          |                          |                          |                        |                          |                          | 100.0         |                          |                          |
| District                       | 95.8           | р                        | р                        |                        |                          |                          | 95.8          | р                        | р                        |
| Province                       | 92.9           |                          |                          |                        |                          |                          | 92.9          |                          |                          |