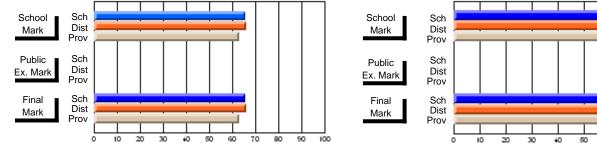

# Subject: Technology Education

| Course: KEYBOARDING/WORD  | PROCESSING     | 1101                     |                          |   |                        |                          |                          |               |                          |                          |
|---------------------------|----------------|--------------------------|--------------------------|---|------------------------|--------------------------|--------------------------|---------------|--------------------------|--------------------------|
| # students in course: 130 | School<br>Mark | School<br>vs<br>District | School<br>vs<br>Province |   | Public<br>Exam<br>Mark | School<br>vs<br>District | School<br>vs<br>Province | Final<br>Mark | School<br>vs<br>District | School<br>vs<br>Province |
| Average Score             |                |                          |                          | - |                        |                          |                          |               |                          |                          |
| School                    | 72.2           |                          |                          |   |                        |                          |                          | 72.2          |                          |                          |
| District                  | 74.1           | q                        | q                        |   |                        |                          |                          | 74.1          | q                        | q                        |
| Province                  | 76.5           |                          |                          |   |                        |                          |                          | 76.5          |                          |                          |
| Percent of Passes         |                |                          |                          |   |                        |                          |                          |               |                          |                          |
| School                    | 100.0          |                          |                          |   |                        |                          |                          | 100.0         |                          |                          |
| District                  | 95.9           | р                        | р                        |   |                        |                          |                          | 96.0          | р                        | р                        |
| Province                  | 94.8           |                          |                          |   |                        |                          |                          | 94.8          |                          |                          |

# Average Scores

## Percent Passes

\* Data from the High School Certification System. The results from supplementary courses are not reflected in these results. All students obtaining a score of 48 or 49 on the final mark, were adjusted to 50 and are reflected in the Final Mark column.