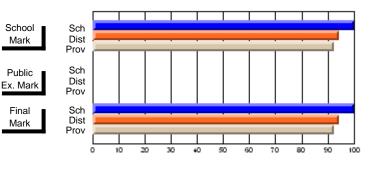

# Subject: Art

| Course: ART & DESIGN 2200      |                |                          |                          |   |                        |                          | School data<br>withheld for |               |                          |                          |
|--------------------------------|----------------|--------------------------|--------------------------|---|------------------------|--------------------------|-----------------------------|---------------|--------------------------|--------------------------|
| # students in course: 1        | School<br>Mark | School<br>vs<br>District | School<br>vs<br>Province |   | Public<br>Exam<br>Mark | School<br>vs<br>District | School<br>vs<br>Province    | Final<br>Mark | School<br>vs<br>District | School<br>vs<br>Province |
| <u>Average Score</u><br>School |                |                          |                          | _ |                        |                          |                             |               |                          |                          |
| District                       | 74.8           | q                        | q                        |   |                        |                          |                             | 74.8          | q                        | q                        |
| Province                       | 72.9           | Ч                        | Ч                        |   |                        |                          |                             | 72.9          | Ч                        | Ч                        |
| Percent of Passes              |                |                          |                          |   |                        |                          |                             |               |                          |                          |
| School                         |                |                          |                          |   |                        |                          |                             |               |                          |                          |
| District                       | 95.8           | р                        | р                        |   |                        |                          |                             | 95.8          | р                        | р                        |
| Province                       | 92.9           |                          |                          |   |                        |                          |                             | 92.9          |                          |                          |