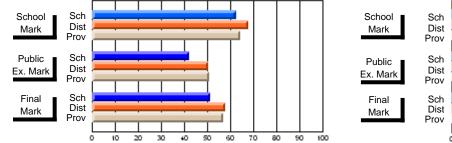

# Subject: English Language

| Course: ENGLISH 1200    |                |                          |                          |                        |                          | School data withheld for |               |                          |                          |
|-------------------------|----------------|--------------------------|--------------------------|------------------------|--------------------------|--------------------------|---------------|--------------------------|--------------------------|
| # students in course: 1 | School<br>Mark | School<br>vs<br>District | School<br>vs<br>Province | Public<br>Exam<br>Mark | School<br>vs<br>District | School<br>vs<br>Province | Final<br>Mark | School<br>vs<br>District | School<br>vs<br>Province |
| Average Score           |                |                          |                          |                        |                          |                          |               |                          |                          |
| School<br>District      | 66.2           | q                        | q                        |                        |                          |                          | 66.2          | q                        | q                        |
| Province                | 62.9           | Ч                        | Ч                        |                        |                          |                          | 62.9          | Ч                        | Ч                        |
| Percent of Passes       |                |                          |                          |                        |                          |                          |               |                          |                          |
| School                  |                |                          |                          |                        |                          |                          |               |                          |                          |
| District                | 95.6           | р                        | р                        |                        |                          |                          | 95.6          | р                        | р                        |
| Province                | 88.9           |                          |                          |                        |                          |                          | 88.9          |                          |                          |

\* Data from the High School Certification System. The results from supplementary courses are not reflected in these results. All students obtaining a score of 48 or 49 on the final mark, were adjusted to 50 and are reflected in the Final Mark column.

Modification Time: 10:15:43AM

Modification Date: 3/1/2006 Source: Evaluation & Research

| #062 - G.C. Rowe Junior High, Cor                          | ner Brook      |                          |                          |                        |                          | Grades: 7-9              |               |                          |                          |  |
|------------------------------------------------------------|----------------|--------------------------|--------------------------|------------------------|--------------------------|--------------------------|---------------|--------------------------|--------------------------|--|
| Course: ENGLISH 1202                                       |                |                          |                          |                        |                          | School data withheld for |               |                          |                          |  |
| # students in course: 1                                    | School<br>Mark | School<br>vs<br>District | School<br>vs<br>Province | Public<br>Exam<br>Mark | School<br>vs<br>District | School<br>vs<br>Province | Final<br>Mark | School<br>vs<br>District | School<br>vs<br>Province |  |
| <u>Average Score</u><br>School<br>District<br>Province     | 57.9<br>56.0   | q                        | q                        |                        |                          |                          | 57.9<br>56.0  | q                        | q                        |  |
| <u>Percent of Passes</u><br>School<br>District<br>Province | 83.8<br>81.9   | р                        | р                        |                        |                          |                          | 83.8<br>82.0  | р                        | р                        |  |