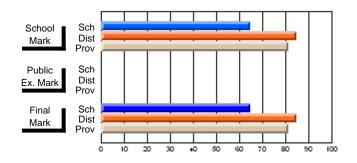

# Subject: Art

| Course: ART & DESIGN 2200      |                |                          |                          |   |                        |                          | School data<br>withheld for |               |                          |                          |
|--------------------------------|----------------|--------------------------|--------------------------|---|------------------------|--------------------------|-----------------------------|---------------|--------------------------|--------------------------|
| # students in course: 1        | School<br>Mark | School<br>vs<br>District | School<br>vs<br>Province |   | Public<br>Exam<br>Mark | School<br>vs<br>District | School<br>vs<br>Province    | Final<br>Mark | School<br>vs<br>District | School<br>vs<br>Province |
| <u>Average Score</u><br>School |                |                          |                          | _ |                        |                          |                             |               |                          |                          |
| District                       | 74.8           | q                        | q                        |   |                        |                          |                             | 74.8          | q                        | q                        |
| Province                       | 72.9           | Ч                        | Ч                        |   |                        |                          |                             | 72.9          | Ч                        | Ч                        |
| Percent of Passes              |                |                          |                          |   |                        |                          |                             |               |                          |                          |
| School                         |                |                          |                          |   |                        |                          |                             |               |                          |                          |
| District                       | 95.8           | р                        | р                        |   |                        |                          |                             | 95.8          | р                        | р                        |
| Province                       | 92.9           |                          |                          |   |                        |                          |                             | 92.9          |                          |                          |

\* Data from the High School Certification System. The results from supplementary courses are not reflected in these results. All students obtaining a score of 48 or 49 on the final mark, were adjusted to 50 and are reflected in the Final Mark column.