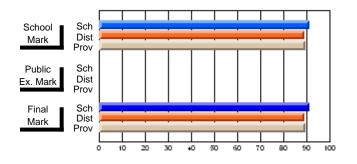

Modification Time: 10:15:43AM

| Course: ART & DESIGN 3200      |                |                          |                          |                        |                          |                          |               |                          |                          |
|--------------------------------|----------------|--------------------------|--------------------------|------------------------|--------------------------|--------------------------|---------------|--------------------------|--------------------------|
| # students in course: 17       | School<br>Mark | School<br>vs<br>District | School<br>vs<br>Province | Public<br>Exam<br>Mark | School<br>vs<br>District | School<br>vs<br>Province | Final<br>Mark | School<br>vs<br>District | School<br>vs<br>Province |
| <u>Average Score</u><br>School | 77.4           |                          |                          |                        |                          |                          | 77.4          |                          |                          |
| District                       | 76.0           | р                        | р                        |                        |                          |                          | 76.0          | р                        | р                        |
| Province                       | 74.4           | Р                        | Р                        |                        |                          |                          | 74.4          | Р                        | Р                        |
| Percent of Passes              |                |                          |                          |                        |                          |                          |               |                          |                          |
| School                         | 100.0          |                          |                          |                        |                          |                          | 100.0         |                          |                          |
| District                       | 94.8           | р                        | р                        |                        |                          |                          | 94.8          | р                        | р                        |
| Province                       | 94.0           |                          |                          |                        |                          |                          | 94.1          |                          |                          |

### Percent Passes

Grades: 10-12

\* Data from the High School Certification System. The results from supplementary courses are not reflected in these results. All students obtaining a score of 48 or 49 on the final mark, were adjusted to 50 and are reflected in the Final Mark column.