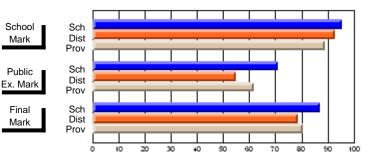

# Subject: Art

| Course: ART & DESIGN 2200      |                |                          |                          |   |                        |                          | School data<br>withheld for |               |                          |                          |
|--------------------------------|----------------|--------------------------|--------------------------|---|------------------------|--------------------------|-----------------------------|---------------|--------------------------|--------------------------|
| # students in course: 1        | School<br>Mark | School<br>vs<br>District | School<br>vs<br>Province |   | Public<br>Exam<br>Mark | School<br>vs<br>District | School<br>vs<br>Province    | Final<br>Mark | School<br>vs<br>District | School<br>vs<br>Province |
| <u>Average Score</u><br>School |                |                          |                          | _ |                        |                          |                             |               |                          |                          |
| District                       | 74.8           | q                        | q                        |   |                        |                          |                             | 74.8          | q                        | q                        |
| Province                       | 72.9           | Ч                        | Ч                        |   |                        |                          |                             | 72.9          | Ч                        | Ч                        |
| Percent of Passes              |                |                          |                          |   |                        |                          |                             |               |                          |                          |
| School                         |                |                          |                          |   |                        |                          |                             |               |                          |                          |
| District                       | 95.8           | р                        | р                        |   |                        |                          |                             | 95.8          | р                        | р                        |
| Province                       | 92.9           |                          |                          |   |                        |                          |                             | 92.9          |                          |                          |