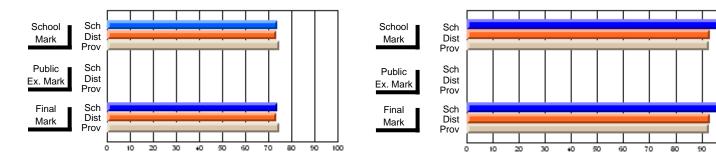

# Subject: Art

| Course: ART & DESIGN 2200      |                |                          |                          |   |                        |                          | School data<br>withheld for |               |                          |                          |
|--------------------------------|----------------|--------------------------|--------------------------|---|------------------------|--------------------------|-----------------------------|---------------|--------------------------|--------------------------|
| # students in course: 1        | School<br>Mark | School<br>vs<br>District | School<br>vs<br>Province |   | Public<br>Exam<br>Mark | School<br>vs<br>District | School<br>vs<br>Province    | Final<br>Mark | School<br>vs<br>District | School<br>vs<br>Province |
| <u>Average Score</u><br>School |                |                          |                          | _ |                        |                          |                             |               |                          |                          |
| District                       | 74.8           | q                        | q                        |   |                        |                          |                             | 74.8          | q                        | q                        |
| Province                       | 72.9           | Ч                        | Ч                        |   |                        |                          |                             | 72.9          | Ч                        | Ч                        |
| Percent of Passes              |                |                          |                          |   |                        |                          |                             |               |                          |                          |
| School                         |                |                          |                          |   |                        |                          |                             |               |                          |                          |
| District                       | 95.8           | р                        | р                        |   |                        |                          |                             | 95.8          | р                        | р                        |
| Province                       | 92.9           |                          |                          |   |                        |                          |                             | 92.9          |                          |                          |

\* Data from the High School Certification System. The results from supplementary courses are not reflected in these results. All students obtaining a score of 48 or 49 on the final mark, were adjusted to 50 and are reflected in the Final Mark column.