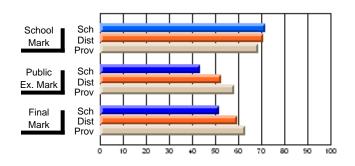

# Subject: Art

| Course: ART & DESIGN 2200      |                |                          |                          |   |                        |                          | School data<br>withheld for |               |                          |                          |
|--------------------------------|----------------|--------------------------|--------------------------|---|------------------------|--------------------------|-----------------------------|---------------|--------------------------|--------------------------|
| # students in course: 1        | School<br>Mark | School<br>vs<br>District | School<br>vs<br>Province |   | Public<br>Exam<br>Mark | School<br>vs<br>District | School<br>vs<br>Province    | Final<br>Mark | School<br>vs<br>District | School<br>vs<br>Province |
| <u>Average Score</u><br>School |                |                          |                          | _ |                        |                          |                             |               |                          |                          |
| District                       | 74.8           | q                        | q                        |   |                        |                          |                             | 74.8          | q                        | q                        |
| Province                       | 72.9           | Ч                        | Ч                        |   |                        |                          |                             | 72.9          | Ч                        | Ч                        |
| Percent of Passes              |                |                          |                          |   |                        |                          |                             |               |                          |                          |
| School                         |                |                          |                          |   |                        |                          |                             |               |                          |                          |
| District                       | 95.8           | р                        | р                        |   |                        |                          |                             | 95.8          | р                        | р                        |
| Province                       | 92.9           |                          |                          |   |                        |                          |                             | 92.9          |                          |                          |