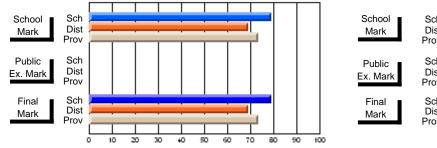

#### #063 - Herdman Collegiate, Corner Brook Grades: 10-12 Course: ADVANCED WRITING 3103 # students in course: 19 Public School School School School School School School Exam Final vs vs vs vs vs vs Mark Mark Mark District Province District District Province Province Average Score School 92.1 92.1 District 86.3 86.3 р р р р Province 77.9 77.9 Percent of Passes School 100.0 100.0 District 100.0 100.0 р р р р Province 94.2 94.2

# Percent Passes

\* Data from the High School Certification System. The results from supplementary courses are not reflected in these results. All students obtaining a score of 48 or 49 on the final mark, were adjusted to 50 and are reflected in the Final Mark column.