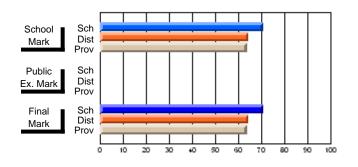

Modification Time: 10:15:43AM

Modification Date: 3/1/2006 Source: Evaluation & Research

| #062 - G.C. Rowe Junior High, Cor                          | ner Brook      |                          |                          |                        |                          | Grades: 7-9              |               |                          |                          |  |
|------------------------------------------------------------|----------------|--------------------------|--------------------------|------------------------|--------------------------|--------------------------|---------------|--------------------------|--------------------------|--|
| Course: ENGLISH 1202                                       |                |                          |                          |                        |                          | School data withheld for |               |                          |                          |  |
| # students in course: 1                                    | School<br>Mark | School<br>vs<br>District | School<br>vs<br>Province | Public<br>Exam<br>Mark | School<br>vs<br>District | School<br>vs<br>Province | Final<br>Mark | School<br>vs<br>District | School<br>vs<br>Province |  |
| <u>Average Score</u><br>School<br>District<br>Province     | 57.9<br>56.0   | q                        | q                        |                        |                          |                          | 57.9<br>56.0  | q                        | q                        |  |
| <u>Percent of Passes</u><br>School<br>District<br>Province | 83.8<br>81.9   | р                        | р                        |                        |                          |                          | 83.8<br>82.0  | р                        | р                        |  |

\* Data from the High School Certification System. The results from supplementary courses are not reflected in these results. All students obtaining a score of 48 or 49 on the final mark, were adjusted to 50 and are reflected in the Final Mark column.