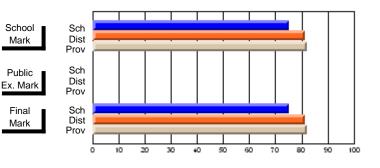

#### Subject: Art

| # students in course: 35 | School | School<br>vs | School<br>vs | Public<br>Exam | School<br>vs | School<br>vs | Final | School<br>vs | School<br>vs |
|--------------------------|--------|--------------|--------------|----------------|--------------|--------------|-------|--------------|--------------|
| Average Score            | Mark   | District     | Province     | Mark           | District     | Province     | Mark  | District     | Province     |
| School                   | 63.1   |              |              |                |              |              | 63.1  |              |              |
| District                 | 73.1   | q            | q            |                |              |              | 73.1  | q            | q            |
| Province                 | 71.4   |              |              |                |              |              | 71.4  |              |              |
| Percent of Passes        |        |              |              |                |              |              |       |              |              |
| School                   | 88.6   |              |              |                |              |              | 88.6  |              |              |
| District                 | 94.4   | q            | q            |                |              |              | 94.4  | q            | q            |
| Province                 | 92.3   |              |              |                |              |              | 92.2  |              |              |

Average Scores

## Percent Passes

\* Data from the High School Certification System. The results from supplementary courses are not reflected in these results. All students obtaining a score of 48 or 49 on the final mark, were adjusted to 50 and are reflected in the Final Mark column.