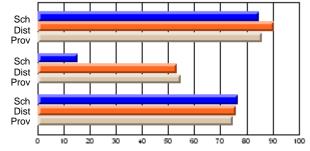

# Subject: Technology Education

| Course: KEYBOARDING/WORD  | PROCESSING     | 1101                     |                          |   |                        |                          |                          |               |                          |                          |
|---------------------------|----------------|--------------------------|--------------------------|---|------------------------|--------------------------|--------------------------|---------------|--------------------------|--------------------------|
| # students in course: 130 | School<br>Mark | School<br>vs<br>District | School<br>vs<br>Province |   | Public<br>Exam<br>Mark | School<br>vs<br>District | School<br>vs<br>Province | Final<br>Mark | School<br>vs<br>District | School<br>vs<br>Province |
| Average Score             |                |                          |                          | - |                        |                          |                          |               |                          |                          |
| School                    | 72.2           |                          |                          |   |                        |                          |                          | 72.2          |                          |                          |
| District                  | 74.1           | q                        | q                        |   |                        |                          |                          | 74.1          | q                        | q                        |
| Province                  | 76.5           |                          |                          |   |                        |                          |                          | 76.5          |                          |                          |
| Percent of Passes         |                |                          |                          |   |                        |                          |                          |               |                          |                          |
| School                    | 100.0          |                          |                          |   |                        |                          |                          | 100.0         |                          |                          |
| District                  | 95.9           | р                        | р                        |   |                        |                          |                          | 96.0          | р                        | р                        |
| Province                  | 94.8           |                          |                          |   |                        |                          |                          | 94.8          |                          |                          |

# Average Scores

## Percent Passes

\* Data from the High School Certification System. The results from supplementary courses are not reflected in these results. All students obtaining a score of 48 or 49 on the final mark, were adjusted to 50 and are reflected in the Final Mark column.