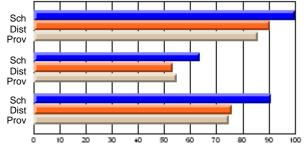

# Subject: Technology Education

| Course: KEYBOARDING/WORD  | PROCESSING     | 1101                     |                          |   |                        |                          |                          |               |                          |                          |
|---------------------------|----------------|--------------------------|--------------------------|---|------------------------|--------------------------|--------------------------|---------------|--------------------------|--------------------------|
| # students in course: 130 | School<br>Mark | School<br>vs<br>District | School<br>vs<br>Province |   | Public<br>Exam<br>Mark | School<br>vs<br>District | School<br>vs<br>Province | Final<br>Mark | School<br>vs<br>District | School<br>vs<br>Province |
| Average Score             |                |                          |                          | - |                        |                          |                          |               |                          |                          |
| School                    | 72.2           |                          |                          |   |                        |                          |                          | 72.2          |                          |                          |
| District                  | 74.1           | q                        | q                        |   |                        |                          |                          | 74.1          | q                        | q                        |
| Province                  | 76.5           |                          |                          |   |                        |                          |                          | 76.5          |                          |                          |
| Percent of Passes         |                |                          |                          |   |                        |                          |                          |               |                          |                          |
| School                    | 100.0          |                          |                          |   |                        |                          |                          | 100.0         |                          |                          |
| District                  | 95.9           | р                        | р                        |   |                        |                          |                          | 96.0          | р                        | р                        |
| Province                  | 94.8           |                          |                          |   |                        |                          |                          | 94.8          |                          |                          |

# Average Scores

## Percent Passes

\* Data from the High School Certification System. The results from supplementary courses are not reflected in these results. All students obtaining a score of 48 or 49 on the final mark, were adjusted to 50 and are reflected in the Final Mark column.