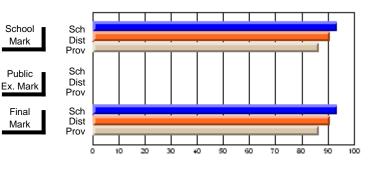

# Subject: Art

| Course: ART & DESIGN 2200      |                |                          |                          |   |                        |                          | School data<br>withheld for |               |                          |                          |
|--------------------------------|----------------|--------------------------|--------------------------|---|------------------------|--------------------------|-----------------------------|---------------|--------------------------|--------------------------|
| # students in course: 1        | School<br>Mark | School<br>vs<br>District | School<br>vs<br>Province |   | Public<br>Exam<br>Mark | School<br>vs<br>District | School<br>vs<br>Province    | Final<br>Mark | School<br>vs<br>District | School<br>vs<br>Province |
| <u>Average Score</u><br>School |                |                          |                          | _ |                        |                          |                             |               |                          |                          |
| District                       | 74.8           | q                        | q                        |   |                        |                          |                             | 74.8          | q                        | q                        |
| Province                       | 72.9           | Ч                        | Ч                        |   |                        |                          |                             | 72.9          | Ч                        | Ч                        |
| Percent of Passes              |                |                          |                          |   |                        |                          |                             |               |                          |                          |
| School                         |                |                          |                          |   |                        |                          |                             |               |                          |                          |
| District                       | 95.8           | р                        | р                        |   |                        |                          |                             | 95.8          | р                        | р                        |
| Province                       | 92.9           |                          |                          |   |                        |                          |                             | 92.9          |                          |                          |

\* Data from the High School Certification System. The results from supplementary courses are not reflected in these results. All students obtaining a score of 48 or 49 on the final mark, were adjusted to 50 and are reflected in the Final Mark column.