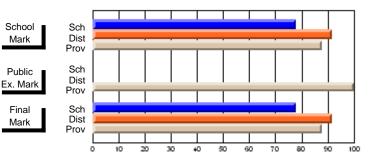

# Subject: English Language

| Course: ENGLISH 1200    |                |                          |                          |                        |                          | School data withheld for |               |                          |                          |
|-------------------------|----------------|--------------------------|--------------------------|------------------------|--------------------------|--------------------------|---------------|--------------------------|--------------------------|
| # students in course: 1 | School<br>Mark | School<br>vs<br>District | School<br>vs<br>Province | Public<br>Exam<br>Mark | School<br>vs<br>District | School<br>vs<br>Province | Final<br>Mark | School<br>vs<br>District | School<br>vs<br>Province |
| Average Score           |                |                          |                          |                        |                          |                          |               |                          |                          |
| School<br>District      | 66.2           | q                        | q                        |                        |                          |                          | 66.2          | q                        | q                        |
| Province                | 62.9           | Ч                        | Ч                        |                        |                          |                          | 62.9          | Ч                        | Ч                        |
| Percent of Passes       |                |                          |                          |                        |                          |                          |               |                          |                          |
| School                  |                |                          |                          |                        |                          |                          |               |                          |                          |
| District                | 95.6           | р                        | р                        |                        |                          |                          | 95.6          | р                        | р                        |
| Province                | 88.9           |                          |                          |                        |                          |                          | 88.9          |                          |                          |

\* Data from the High School Certification System. The results from supplementary courses are not reflected in these results. All students obtaining a score of 48 or 49 on the final mark, were adjusted to 50 and are reflected in the Final Mark column.