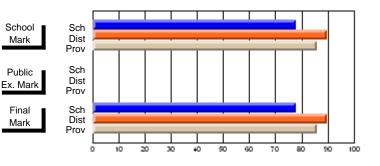

# Subject: Art

| Course: ART & DESIGN 2200      |                |                          |                          |   |                        |                          | School data<br>withheld for |               |                          |                          |
|--------------------------------|----------------|--------------------------|--------------------------|---|------------------------|--------------------------|-----------------------------|---------------|--------------------------|--------------------------|
| # students in course: 1        | School<br>Mark | School<br>vs<br>District | School<br>vs<br>Province |   | Public<br>Exam<br>Mark | School<br>vs<br>District | School<br>vs<br>Province    | Final<br>Mark | School<br>vs<br>District | School<br>vs<br>Province |
| <u>Average Score</u><br>School |                |                          |                          | _ |                        |                          |                             |               |                          |                          |
| District                       | 74.8           | q                        | q                        |   |                        |                          |                             | 74.8          | q                        | q                        |
| Province                       | 72.9           | Ч                        | Ч                        |   |                        |                          |                             | 72.9          | Ч                        | Ч                        |
| Percent of Passes              |                |                          |                          |   |                        |                          |                             |               |                          |                          |
| School                         |                |                          |                          |   |                        |                          |                             |               |                          |                          |
| District                       | 95.8           | р                        | р                        |   |                        |                          |                             | 95.8          | р                        | р                        |
| Province                       | 92.9           |                          |                          |   |                        |                          |                             | 92.9          |                          |                          |

\* Data from the High School Certification System. The results from supplementary courses are not reflected in these results. All students obtaining a score of 48 or 49 on the final mark, were adjusted to 50 and are reflected in the Final Mark column.