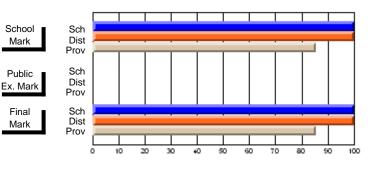

# Subject: Art

| Course: ART & DESIGN 2200      |                |                          |                          |   |                        |                          | School data<br>withheld for |               |                          |                          |
|--------------------------------|----------------|--------------------------|--------------------------|---|------------------------|--------------------------|-----------------------------|---------------|--------------------------|--------------------------|
| # students in course: 1        | School<br>Mark | School<br>vs<br>District | School<br>vs<br>Province |   | Public<br>Exam<br>Mark | School<br>vs<br>District | School<br>vs<br>Province    | Final<br>Mark | School<br>vs<br>District | School<br>vs<br>Province |
| <u>Average Score</u><br>School |                |                          |                          | _ |                        |                          |                             |               |                          |                          |
| District                       | 74.8           | q                        | q                        |   |                        |                          |                             | 74.8          | q                        | q                        |
| Province                       | 72.9           | Ч                        | Ч                        |   |                        |                          |                             | 72.9          | Ч                        | Ч                        |
| Percent of Passes              |                |                          |                          |   |                        |                          |                             |               |                          |                          |
| School                         |                |                          |                          |   |                        |                          |                             |               |                          |                          |
| District                       | 95.8           | р                        | р                        |   |                        |                          |                             | 95.8          | р                        | р                        |
| Province                       | 92.9           |                          |                          |   |                        |                          |                             | 92.9          |                          |                          |

\* Data from the High School Certification System. The results from supplementary courses are not reflected in these results. All students obtaining a score of 48 or 49 on the final mark, were adjusted to 50 and are reflected in the Final Mark column.