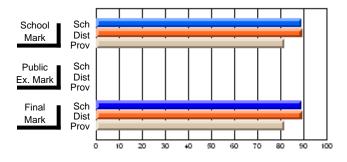

#### Subject: Family Studies

| Course: FOODS 1100             |                |                          |                          |   |                        |                          |                          |              |    |                          |
|--------------------------------|----------------|--------------------------|--------------------------|---|------------------------|--------------------------|--------------------------|--------------|----|--------------------------|
| # students in course: 107      | School<br>Mark | School<br>vs<br>District | School<br>vs<br>Province |   | Public<br>Exam<br>Mark | School<br>vs<br>District | School<br>vs<br>Province | Fina<br>Marl | v5 | School<br>vs<br>Province |
| <u>Average Score</u><br>School | 74.9           |                          |                          | ŀ |                        |                          |                          | 74.9         |    |                          |
| District                       | 74.9           | q                        | р                        |   |                        |                          |                          | 74.9         |    | р                        |
| Province                       | 73.7           |                          |                          |   |                        |                          |                          | 73.6         |    |                          |
| Percent of Passes              |                |                          |                          |   |                        |                          |                          |              |    |                          |
| School                         | 93.5           |                          |                          |   |                        |                          |                          | 93.5         |    |                          |
| District                       | 97.5           | q                        | q                        |   |                        |                          |                          | 97.5         | q  | q                        |
| Province                       | 94.3           |                          |                          |   |                        |                          |                          | 94.3         |    |                          |