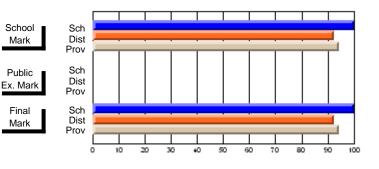

# Subject: Technology Education

| Course: KEYBOARDING/WORD  | PROCESSING     | 1101                     |                          |   |                        |                          |                          |               |                          |                          |
|---------------------------|----------------|--------------------------|--------------------------|---|------------------------|--------------------------|--------------------------|---------------|--------------------------|--------------------------|
| # students in course: 130 | School<br>Mark | School<br>vs<br>District | School<br>vs<br>Province |   | Public<br>Exam<br>Mark | School<br>vs<br>District | School<br>vs<br>Province | Final<br>Mark | School<br>vs<br>District | School<br>vs<br>Province |
| Average Score             |                |                          |                          | - |                        |                          |                          |               |                          |                          |
| School                    | 72.2           |                          |                          |   |                        |                          |                          | 72.2          |                          |                          |
| District                  | 74.1           | q                        | q                        |   |                        |                          |                          | 74.1          | q                        | q                        |
| Province                  | 76.5           |                          |                          |   |                        |                          |                          | 76.5          |                          |                          |
| Percent of Passes         |                |                          |                          |   |                        |                          |                          |               |                          |                          |
| School                    | 100.0          |                          |                          |   |                        |                          |                          | 100.0         |                          |                          |
| District                  | 95.9           | р                        | р                        |   |                        |                          |                          | 96.0          | р                        | р                        |
| Province                  | 94.8           |                          |                          |   |                        |                          |                          | 94.8          |                          |                          |