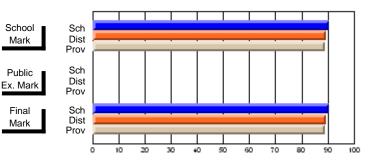

#### Subject: Art

| # students in course: 35 | School | School<br>vs | School<br>vs | Public<br>Exam | School<br>vs | School<br>vs | Final | School<br>vs | School<br>vs |
|--------------------------|--------|--------------|--------------|----------------|--------------|--------------|-------|--------------|--------------|
| Average Score            | Mark   | District     | Province     | Mark           | District     | Province     | Mark  | District     | Province     |
| School                   | 63.1   |              |              |                |              |              | 63.1  |              |              |
| District                 | 73.1   | q            | q            |                |              |              | 73.1  | q            | q            |
| Province                 | 71.4   |              |              |                |              |              | 71.4  |              |              |
| Percent of Passes        |        |              |              |                |              |              |       |              |              |
| School                   | 88.6   |              |              |                |              |              | 88.6  |              |              |
| District                 | 94.4   | q            | q            |                |              |              | 94.4  | q            | q            |
| Province                 | 92.3   |              |              |                |              |              | 92.2  |              |              |