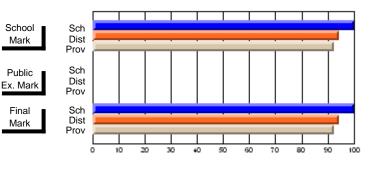

# Subject: Art

| Course: ART & DESIGN 2200      |                |                          |                          |   |                        |                          | School data<br>withheld for |               |                          |                          |
|--------------------------------|----------------|--------------------------|--------------------------|---|------------------------|--------------------------|-----------------------------|---------------|--------------------------|--------------------------|
| # students in course: 1        | School<br>Mark | School<br>vs<br>District | School<br>vs<br>Province |   | Public<br>Exam<br>Mark | School<br>vs<br>District | School<br>vs<br>Province    | Final<br>Mark | School<br>vs<br>District | School<br>vs<br>Province |
| <u>Average Score</u><br>School |                |                          |                          | _ |                        |                          |                             |               |                          |                          |
| District                       | 74.8           | q                        | q                        |   |                        |                          |                             | 74.8          | q                        | q                        |
| Province                       | 72.9           | Ч                        | Ч                        |   |                        |                          |                             | 72.9          | Ч                        | Ч                        |
| Percent of Passes              |                |                          |                          |   |                        |                          |                             |               |                          |                          |
| School                         |                |                          |                          |   |                        |                          |                             |               |                          |                          |
| District                       | 95.8           | р                        | р                        |   |                        |                          |                             | 95.8          | р                        | р                        |
| Province                       | 92.9           |                          |                          |   |                        |                          |                             | 92.9          |                          |                          |

\* Data from the High School Certification System. The results from supplementary courses are not reflected in these results. All students obtaining a score of 48 or 49 on the final mark, were adjusted to 50 and are reflected in the Final Mark column.