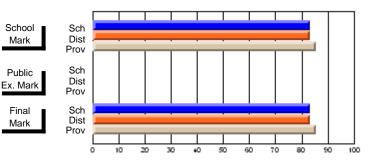

Modification Time: 10:15:43AM

Modification Date: 3/1/2006 Source: Evaluation & Research

| Course: ART & DESIGN 2200      |                |                          |                          |                        |                          |                          |               |                          |                          |
|--------------------------------|----------------|--------------------------|--------------------------|------------------------|--------------------------|--------------------------|---------------|--------------------------|--------------------------|
| # students in course: 45       | School<br>Mark | School<br>vs<br>District | School<br>vs<br>Province | Public<br>Exam<br>Mark | School<br>vs<br>District | School<br>vs<br>Province | Final<br>Mark | School<br>vs<br>District | School<br>vs<br>Province |
| <u>Average Score</u><br>School | 77.0           |                          |                          |                        |                          |                          | 77.0          |                          |                          |
| District                       | 74.8           | р                        | р                        |                        |                          |                          | 74.8          | р                        | р                        |
| Province                       | 72.9           | F                        | Р                        |                        |                          |                          | 72.9          | Р                        | Р                        |
| Percent of Passes              |                |                          |                          |                        |                          |                          |               |                          |                          |
| School                         | 100.0          |                          |                          |                        |                          |                          | 100.0         |                          |                          |
| District                       | 95.8           | р                        | р                        |                        |                          |                          | 95.8          | р                        | р                        |
| Province                       | 92.9           |                          |                          |                        |                          |                          | 92.9          |                          |                          |

### Percent Passes

Grades: 10-12

\* Data from the High School Certification System. The results from supplementary courses are not reflected in these results. All students obtaining a score of 48 or 49 on the final mark, were adjusted to 50 and are reflected in the Final Mark column.