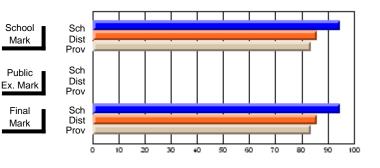

# Subject: Art

| Course: ART & DESIGN 2200      |                |                          |                          |   |                        |                          | School data<br>withheld for |               |                          |                          |
|--------------------------------|----------------|--------------------------|--------------------------|---|------------------------|--------------------------|-----------------------------|---------------|--------------------------|--------------------------|
| # students in course: 1        | School<br>Mark | School<br>vs<br>District | School<br>vs<br>Province |   | Public<br>Exam<br>Mark | School<br>vs<br>District | School<br>vs<br>Province    | Final<br>Mark | School<br>vs<br>District | School<br>vs<br>Province |
| <u>Average Score</u><br>School |                |                          |                          | _ |                        |                          |                             |               |                          |                          |
| District                       | 74.8           | q                        | q                        |   |                        |                          |                             | 74.8          | q                        | q                        |
| Province                       | 72.9           | Ч                        | Ч                        |   |                        |                          |                             | 72.9          | Ч                        | Ч                        |
| Percent of Passes              |                |                          |                          |   |                        |                          |                             |               |                          |                          |
| School                         |                |                          |                          |   |                        |                          |                             |               |                          |                          |
| District                       | 95.8           | р                        | р                        |   |                        |                          |                             | 95.8          | р                        | р                        |
| Province                       | 92.9           |                          |                          |   |                        |                          |                             | 92.9          |                          |                          |