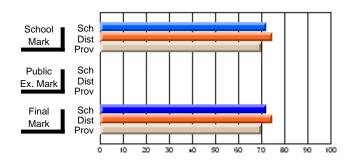

#### Subject: Family Studies

| Course: FOODS 1100             |                |                          |                          |   |                        |                          |                          |              |    |                          |
|--------------------------------|----------------|--------------------------|--------------------------|---|------------------------|--------------------------|--------------------------|--------------|----|--------------------------|
| # students in course: 107      | School<br>Mark | School<br>vs<br>District | School<br>vs<br>Province |   | Public<br>Exam<br>Mark | School<br>vs<br>District | School<br>vs<br>Province | Fina<br>Marl | v5 | School<br>vs<br>Province |
| <u>Average Score</u><br>School | 74.9           |                          |                          | ŀ |                        |                          |                          | 74.9         |    |                          |
| District                       | 74.9           | q                        | р                        |   |                        |                          |                          | 74.9         |    | р                        |
| Province                       | 73.7           |                          |                          |   |                        |                          |                          | 73.6         |    |                          |
| Percent of Passes              |                |                          |                          |   |                        |                          |                          |              |    |                          |
| School                         | 93.5           |                          |                          |   |                        |                          |                          | 93.5         |    |                          |
| District                       | 97.5           | q                        | q                        |   |                        |                          |                          | 97.5         | q  | q                        |
| Province                       | 94.3           |                          |                          |   |                        |                          |                          | 94.3         |    |                          |

# Average Scores

#### Sch School Sch School Dist Dist Mark Mark Prov Prov Public Sch Sch Public Dist Ex. Mark Dist Ex. Mark Prov Prov Sch Final Sch Final Dist Dist Mark Mark Prov Prov 20 60 70 80 90 100 n 30 50

\* Data from the High School Certification System. The results from supplementary courses are not reflected in these results. All students obtaining a score of 48 or 49 on the final mark, were adjusted to 50 and are reflected in the Final Mark column.