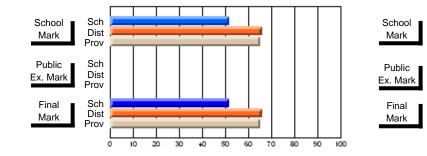

# Subject: Art

| Course: ART & DESIGN 2200      |                |                          |                          |   |                        |                          | School data<br>withheld for |               |                          |                          |
|--------------------------------|----------------|--------------------------|--------------------------|---|------------------------|--------------------------|-----------------------------|---------------|--------------------------|--------------------------|
| # students in course: 1        | School<br>Mark | School<br>vs<br>District | School<br>vs<br>Province |   | Public<br>Exam<br>Mark | School<br>vs<br>District | School<br>vs<br>Province    | Final<br>Mark | School<br>vs<br>District | School<br>vs<br>Province |
| <u>Average Score</u><br>School |                |                          |                          | _ |                        |                          |                             |               |                          |                          |
| District                       | 74.8           | q                        | q                        |   |                        |                          |                             | 74.8          | q                        | q                        |
| Province                       | 72.9           | Ч                        | Ч                        |   |                        |                          |                             | 72.9          | Ч                        | Ч                        |
| Percent of Passes              |                |                          |                          |   |                        |                          |                             |               |                          |                          |
| School                         |                |                          |                          |   |                        |                          |                             |               |                          |                          |
| District                       | 95.8           | р                        | р                        |   |                        |                          |                             | 95.8          | р                        | р                        |
| Province                       | 92.9           |                          |                          |   |                        |                          |                             | 92.9          |                          |                          |

\* Data from the High School Certification System. The results from supplementary courses are not reflected in these results. All students obtaining a score of 48 or 49 on the final mark, were adjusted to 50 and are reflected in the Final Mark column.