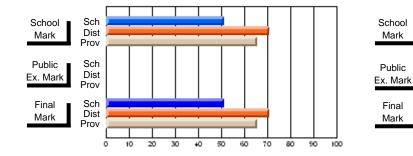

Modification Time: 10:15:43AM

Modification Date: 3/1/2006 Source: Evaluation & Research

| #062 - G.C. Rowe Junior High, Cor                          | ner Brook      |                          |                          |                        |                          | Grades: 7-9              |               |                          |                          |  |
|------------------------------------------------------------|----------------|--------------------------|--------------------------|------------------------|--------------------------|--------------------------|---------------|--------------------------|--------------------------|--|
| Course: ENGLISH 1202                                       |                |                          |                          |                        |                          | School data withheld for |               |                          |                          |  |
| # students in course: 1                                    | School<br>Mark | School<br>vs<br>District | School<br>vs<br>Province | Public<br>Exam<br>Mark | School<br>vs<br>District | School<br>vs<br>Province | Final<br>Mark | School<br>vs<br>District | School<br>vs<br>Province |  |
| <u>Average Score</u><br>School<br>District<br>Province     | 57.9<br>56.0   | q                        | q                        |                        |                          |                          | 57.9<br>56.0  | q                        | q                        |  |
| <u>Percent of Passes</u><br>School<br>District<br>Province | 83.8<br>81.9   | р                        | р                        |                        |                          |                          | 83.8<br>82.0  | р                        | р                        |  |

\* Data from the High School Certification System. The results from supplementary courses are not reflected in these results. All students obtaining a score of 48 or 49 on the final mark, were adjusted to 50 and are reflected in the Final Mark column.