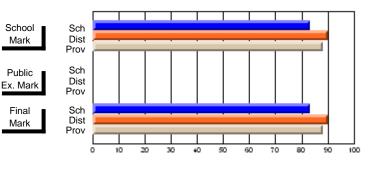

# Subject: Art

| Course: ART & DESIGN 2200      |                |                          |                          |   |                        |                          | School data<br>withheld for |               |                          |                          |
|--------------------------------|----------------|--------------------------|--------------------------|---|------------------------|--------------------------|-----------------------------|---------------|--------------------------|--------------------------|
| # students in course: 1        | School<br>Mark | School<br>vs<br>District | School<br>vs<br>Province |   | Public<br>Exam<br>Mark | School<br>vs<br>District | School<br>vs<br>Province    | Final<br>Mark | School<br>vs<br>District | School<br>vs<br>Province |
| <u>Average Score</u><br>School |                |                          |                          | _ |                        |                          |                             |               |                          |                          |
| District                       | 74.8           | q                        | q                        |   |                        |                          |                             | 74.8          | q                        | q                        |
| Province                       | 72.9           | Ч                        | Ч                        |   |                        |                          |                             | 72.9          | Ч                        | Ч                        |
| Percent of Passes              |                |                          |                          |   |                        |                          |                             |               |                          |                          |
| School                         |                |                          |                          |   |                        |                          |                             |               |                          |                          |
| District                       | 95.8           | р                        | р                        |   |                        |                          |                             | 95.8          | р                        | р                        |
| Province                       | 92.9           |                          |                          |   |                        |                          |                             | 92.9          |                          |                          |