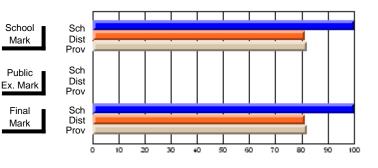

#### Subject: Art

| # students in course: 35 | School | School<br>vs | School<br>vs | Public<br>Exam | School<br>vs | School<br>vs | Final | School<br>vs | School<br>vs |
|--------------------------|--------|--------------|--------------|----------------|--------------|--------------|-------|--------------|--------------|
| Average Score            | Mark   | District     | Province     | Mark           | District     | Province     | Mark  | District     | Province     |
| School                   | 63.1   |              |              |                |              |              | 63.1  |              |              |
| District                 | 73.1   | q            | q            |                |              |              | 73.1  | q            | q            |
| Province                 | 71.4   |              |              |                |              |              | 71.4  |              |              |
| Percent of Passes        |        |              |              |                |              |              |       |              |              |
| School                   | 88.6   |              |              |                |              |              | 88.6  |              |              |
| District                 | 94.4   | q            | q            |                |              |              | 94.4  | q            | q            |
| Province                 | 92.3   |              |              |                |              |              | 92.2  |              |              |

## Percent Passes

\* Data from the High School Certification System. The results from supplementary courses are not reflected in these results. All students obtaining a score of 48 or 49 on the final mark, were adjusted to 50 and are reflected in the Final Mark column.