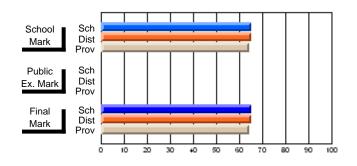

#### Subject: Art

| # students in course: 35 | School | School<br>vs | School<br>vs | Public<br>Exam | School<br>vs | School<br>vs | Final | School<br>vs | School<br>vs |
|--------------------------|--------|--------------|--------------|----------------|--------------|--------------|-------|--------------|--------------|
| Average Score            | Mark   | District     | Province     | Mark           | District     | Province     | Mark  | District     | Province     |
| School                   | 63.1   |              |              |                |              |              | 63.1  |              |              |
| District                 | 73.1   | q            | q            |                |              |              | 73.1  | q            | q            |
| Province                 | 71.4   |              |              |                |              |              | 71.4  |              |              |
| Percent of Passes        |        |              |              |                |              |              |       |              |              |
| School                   | 88.6   |              |              |                |              |              | 88.6  |              |              |
| District                 | 94.4   | q            | q            |                |              |              | 94.4  | q            | q            |
| Province                 | 92.3   |              |              |                |              |              | 92.2  |              |              |

Average Scores

## Percent Passes

\* Data from the High School Certification System. The results from supplementary courses are not reflected in these results. All students obtaining a score of 48 or 49 on the final mark, were adjusted to 50 and are reflected in the Final Mark column.