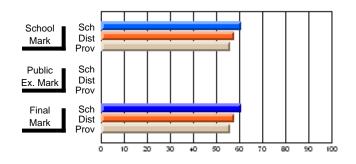

#### Subject: Art

| # students in course: 35 | School | School<br>vs | School<br>vs | Public<br>Exam | School<br>vs | School<br>vs | Final | School<br>vs | School<br>vs |
|--------------------------|--------|--------------|--------------|----------------|--------------|--------------|-------|--------------|--------------|
| Average Score            | Mark   | District     | Province     | Mark           | District     | Province     | Mark  | District     | Province     |
| School                   | 63.1   |              |              |                |              |              | 63.1  |              |              |
| District                 | 73.1   | q            | q            |                |              |              | 73.1  | q            | q            |
| Province                 | 71.4   |              |              |                |              |              | 71.4  |              |              |
| Percent of Passes        |        |              |              |                |              |              |       |              |              |
| School                   | 88.6   |              |              |                |              |              | 88.6  |              |              |
| District                 | 94.4   | q            | q            |                |              |              | 94.4  | q            | q            |
| Province                 | 92.3   |              |              |                |              |              | 92.2  |              |              |