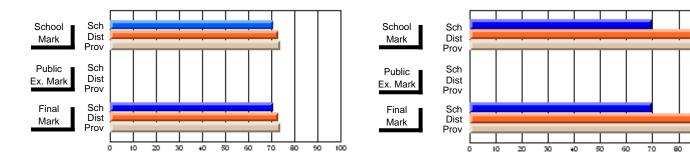

# Subject: Technology Education

| Course: KEYBOARDING/WORD  | PROCESSING     | 1101                     |                          |   |                        |                          |                          |               |                          |                          |
|---------------------------|----------------|--------------------------|--------------------------|---|------------------------|--------------------------|--------------------------|---------------|--------------------------|--------------------------|
| # students in course: 130 | School<br>Mark | School<br>vs<br>District | School<br>vs<br>Province |   | Public<br>Exam<br>Mark | School<br>vs<br>District | School<br>vs<br>Province | Final<br>Mark | School<br>vs<br>District | School<br>vs<br>Province |
| Average Score             |                |                          |                          | - |                        |                          |                          |               |                          |                          |
| School                    | 72.2           |                          |                          |   |                        |                          |                          | 72.2          |                          |                          |
| District                  | 74.1           | q                        | q                        |   |                        |                          |                          | 74.1          | q                        | q                        |
| Province                  | 76.5           |                          |                          |   |                        |                          |                          | 76.5          |                          |                          |
| Percent of Passes         |                |                          |                          |   |                        |                          |                          |               |                          |                          |
| School                    | 100.0          |                          |                          |   |                        |                          |                          | 100.0         |                          |                          |
| District                  | 95.9           | р                        | р                        |   |                        |                          |                          | 96.0          | р                        | р                        |
| Province                  | 94.8           |                          |                          |   |                        |                          |                          | 94.8          |                          |                          |

# Average Scores

## Percent Passes

\* Data from the High School Certification System. The results from supplementary courses are not reflected in these results. All students obtaining a score of 48 or 49 on the final mark, were adjusted to 50 and are reflected in the Final Mark column.