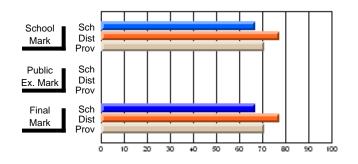

#### Subject: Family Studies

| Course: FOODS 1100             |                |                          |                          |   |                        |                          |                          |              |    |                          |
|--------------------------------|----------------|--------------------------|--------------------------|---|------------------------|--------------------------|--------------------------|--------------|----|--------------------------|
| # students in course: 107      | School<br>Mark | School<br>vs<br>District | School<br>vs<br>Province |   | Public<br>Exam<br>Mark | School<br>vs<br>District | School<br>vs<br>Province | Fina<br>Marl | v5 | School<br>vs<br>Province |
| <u>Average Score</u><br>School | 74.9           |                          |                          | ŀ |                        |                          |                          | 74.9         |    |                          |
| District                       | 74.9           | q                        | р                        |   |                        |                          |                          | 74.9         |    | р                        |
| Province                       | 73.7           |                          |                          |   |                        |                          |                          | 73.6         |    |                          |
| Percent of Passes              |                |                          |                          |   |                        |                          |                          |              |    |                          |
| School                         | 93.5           |                          |                          |   |                        |                          |                          | 93.5         |    |                          |
| District                       | 97.5           | q                        | q                        |   |                        |                          |                          | 97.5         | q  | q                        |
| Province                       | 94.3           |                          |                          |   |                        |                          |                          | 94.3         |    |                          |

# Average Scores