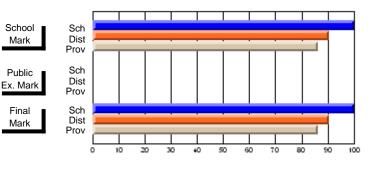

# Subject: Technology Education

| Course: KEYBOARDING/WORD  | PROCESSING     | 1101                     |                          |   |                        |                          |                          |               |                          |                          |
|---------------------------|----------------|--------------------------|--------------------------|---|------------------------|--------------------------|--------------------------|---------------|--------------------------|--------------------------|
| # students in course: 130 | School<br>Mark | School<br>vs<br>District | School<br>vs<br>Province |   | Public<br>Exam<br>Mark | School<br>vs<br>District | School<br>vs<br>Province | Final<br>Mark | School<br>vs<br>District | School<br>vs<br>Province |
| Average Score             |                |                          |                          | - |                        |                          |                          |               |                          |                          |
| School                    | 72.2           |                          |                          |   |                        |                          |                          | 72.2          |                          |                          |
| District                  | 74.1           | q                        | q                        |   |                        |                          |                          | 74.1          | q                        | q                        |
| Province                  | 76.5           |                          |                          |   |                        |                          |                          | 76.5          |                          |                          |
| Percent of Passes         |                |                          |                          |   |                        |                          |                          |               |                          |                          |
| School                    | 100.0          |                          |                          |   |                        |                          |                          | 100.0         |                          |                          |
| District                  | 95.9           | р                        | р                        |   |                        |                          |                          | 96.0          | р                        | р                        |
| Province                  | 94.8           |                          |                          |   |                        |                          |                          | 94.8          |                          |                          |

# Average Scores

## Percent Passes

\* Data from the High School Certification System. The results from supplementary courses are not reflected in these results. All students obtaining a score of 48 or 49 on the final mark, were adjusted to 50 and are reflected in the Final Mark column.