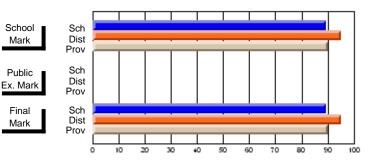

# Subject: Technology Education

| Course: KEYBOARDING/WORD  | PROCESSING     | 1101                     |                          |   |                        |                          |                          |               |                          |                          |
|---------------------------|----------------|--------------------------|--------------------------|---|------------------------|--------------------------|--------------------------|---------------|--------------------------|--------------------------|
| # students in course: 130 | School<br>Mark | School<br>vs<br>District | School<br>vs<br>Province |   | Public<br>Exam<br>Mark | School<br>vs<br>District | School<br>vs<br>Province | Final<br>Mark | School<br>vs<br>District | School<br>vs<br>Province |
| Average Score             |                |                          |                          | - |                        |                          |                          |               |                          |                          |
| School                    | 72.2           |                          |                          |   |                        |                          |                          | 72.2          |                          |                          |
| District                  | 74.1           | q                        | q                        |   |                        |                          |                          | 74.1          | q                        | q                        |
| Province                  | 76.5           |                          |                          |   |                        |                          |                          | 76.5          |                          |                          |
| Percent of Passes         |                |                          |                          |   |                        |                          |                          |               |                          |                          |
| School                    | 100.0          |                          |                          |   |                        |                          |                          | 100.0         |                          |                          |
| District                  | 95.9           | р                        | р                        |   |                        |                          |                          | 96.0          | р                        | р                        |
| Province                  | 94.8           |                          |                          |   |                        |                          |                          | 94.8          |                          |                          |

# Average Scores

## Percent Passes

\* Data from the High School Certification System. The results from supplementary courses are not reflected in these results. All students obtaining a score of 48 or 49 on the final mark, were adjusted to 50 and are reflected in the Final Mark column.