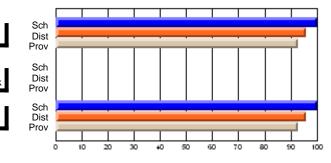

#### Subject: Art

| # students in course: 35 | School | School<br>vs | School<br>vs | Public<br>Exam | School<br>vs | School<br>vs | Final | School<br>vs | School<br>vs |
|--------------------------|--------|--------------|--------------|----------------|--------------|--------------|-------|--------------|--------------|
| Average Score            | Mark   | District     | Province     | Mark           | District     | Province     | Mark  | District     | Province     |
| School                   | 63.1   |              |              |                |              |              | 63.1  |              |              |
| District                 | 73.1   | q            | q            |                |              |              | 73.1  | q            | q            |
| Province                 | 71.4   |              |              |                |              |              | 71.4  |              |              |
| Percent of Passes        |        |              |              |                |              |              |       |              |              |
| School                   | 88.6   |              |              |                |              |              | 88.6  |              |              |
| District                 | 94.4   | q            | q            |                |              |              | 94.4  | q            | q            |
| Province                 | 92.3   |              |              |                |              |              | 92.2  |              |              |

Average Scores

## Percent Passes

\* Data from the High School Certification System. The results from supplementary courses are not reflected in these results. All students obtaining a score of 48 or 49 on the final mark, were adjusted to 50 and are reflected in the Final Mark column.