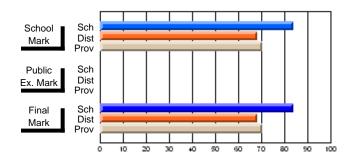

# Subject: English Language

| Course: ENGLISH 1200    |                |                          |                          |                        |                          | School data withheld for |               |                          |                          |
|-------------------------|----------------|--------------------------|--------------------------|------------------------|--------------------------|--------------------------|---------------|--------------------------|--------------------------|
| # students in course: 1 | School<br>Mark | School<br>vs<br>District | School<br>vs<br>Province | Public<br>Exam<br>Mark | School<br>vs<br>District | School<br>vs<br>Province | Final<br>Mark | School<br>vs<br>District | School<br>vs<br>Province |
| Average Score           |                |                          |                          |                        |                          |                          |               |                          |                          |
| School<br>District      | 66.2           | q                        | q                        |                        |                          |                          | 66.2          | q                        | q                        |
| Province                | 62.9           | Ч                        | Ч                        |                        |                          |                          | 62.9          | Ч                        | Ч                        |
| Percent of Passes       |                |                          |                          |                        |                          |                          |               |                          |                          |
| School                  |                |                          |                          |                        |                          |                          |               |                          |                          |
| District                | 95.6           | р                        | р                        |                        |                          |                          | 95.6          | р                        | р                        |
| Province                | 88.9           |                          |                          |                        |                          |                          | 88.9          |                          |                          |

\* Data from the High School Certification System. The results from supplementary courses are not reflected in these results. All students obtaining a score of 48 or 49 on the final mark, were adjusted to 50 and are reflected in the Final Mark column.