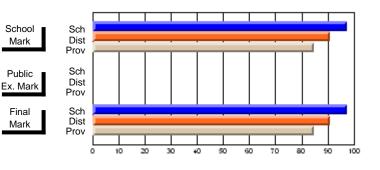

Modification Time: 10:15:43AM

| Course: ART & DESIGN 3200      |                |                          |                          |                        |                          |                          |               |                          |                          |
|--------------------------------|----------------|--------------------------|--------------------------|------------------------|--------------------------|--------------------------|---------------|--------------------------|--------------------------|
| # students in course: 17       | School<br>Mark | School<br>vs<br>District | School<br>vs<br>Province | Public<br>Exam<br>Mark | School<br>vs<br>District | School<br>vs<br>Province | Final<br>Mark | School<br>vs<br>District | School<br>vs<br>Province |
| <u>Average Score</u><br>School | 77.4           |                          |                          |                        |                          |                          | 77.4          |                          |                          |
| District                       | 76.0           | р                        | р                        |                        |                          |                          | 76.0          | р                        | р                        |
| Province                       | 74.4           | Р                        | Р                        |                        |                          |                          | 74.4          | Р                        | Р                        |
| Percent of Passes              |                |                          |                          |                        |                          |                          |               |                          |                          |
| School                         | 100.0          |                          |                          |                        |                          |                          | 100.0         |                          |                          |
| District                       | 94.8           | р                        | р                        |                        |                          |                          | 94.8          | р                        | р                        |
| Province                       | 94.0           |                          |                          |                        |                          |                          | 94.1          |                          |                          |