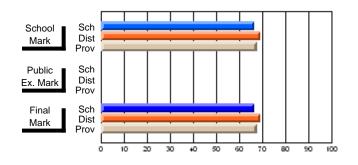

Modification Time: 10:15:43AM

Modification Date: 3/1/2006 Source: Evaluation & Research

| Course: ART & DESIGN 2200      |                |                          |                          |                        |                          |                          |               |                          |                          |
|--------------------------------|----------------|--------------------------|--------------------------|------------------------|--------------------------|--------------------------|---------------|--------------------------|--------------------------|
| # students in course: 45       | School<br>Mark | School<br>vs<br>District | School<br>vs<br>Province | Public<br>Exam<br>Mark | School<br>vs<br>District | School<br>vs<br>Province | Final<br>Mark | School<br>vs<br>District | School<br>vs<br>Province |
| <u>Average Score</u><br>School | 77.0           |                          |                          |                        |                          |                          | 77.0          |                          |                          |
| District                       | 74.8           | р                        | р                        |                        |                          |                          | 74.8          | р                        | р                        |
| Province                       | 72.9           | F                        | Р                        |                        |                          |                          | 72.9          | Р                        | Р                        |
| Percent of Passes              |                |                          |                          |                        |                          |                          |               |                          |                          |
| School                         | 100.0          |                          |                          |                        |                          |                          | 100.0         |                          |                          |
| District                       | 95.8           | р                        | р                        |                        |                          |                          | 95.8          | р                        | р                        |
| Province                       | 92.9           |                          |                          |                        |                          |                          | 92.9          |                          |                          |