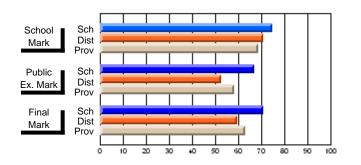

#### Subject: Enterprise Education

| Course: CONSUMER STUDIES | 1202           |                          |                          |                  |       |    |               |                          |                          |
|--------------------------|----------------|--------------------------|--------------------------|------------------|-------|----|---------------|--------------------------|--------------------------|
| # students in course: 56 | School<br>Mark | School<br>vs<br>District | School<br>vs<br>Province | Puk<br>Exa<br>Ma | im vs | VS | Final<br>Mark | School<br>vs<br>District | School<br>vs<br>Province |
| Average Score            |                |                          |                          |                  |       |    |               |                          |                          |
| School                   | 74.7           |                          |                          |                  |       |    | 74.7          |                          |                          |
| District                 | 70.3           | р                        | р                        |                  |       |    | 70.3          | р                        | р                        |
| Province                 | 65.6           |                          |                          |                  |       |    | 65.6          |                          |                          |
| Percent of Passes        |                |                          |                          |                  |       |    |               |                          |                          |
| School                   | 100.0          |                          |                          |                  |       |    | 100.0         |                          |                          |
| District                 | 95.1           | р                        | р                        |                  |       |    | 95.2          | р                        | р                        |
| Province                 | 88.2           |                          |                          |                  |       |    | 88.3          |                          |                          |

# Average Scores

## Percent Passes

\* Data from the High School Certification System. The results from supplementary courses are not reflected in these results. All students obtaining a score of 48 or 49 on the final mark, were adjusted to 50 and are reflected in the Final Mark column.