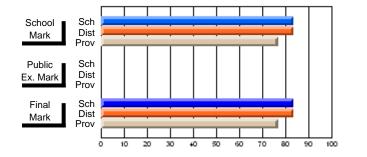

Modification Time: 10:15:43AM

Modification Date: 3/1/2006 Source: Evaluation & Research

| Course: ART & DESIGN 2200      |                |                          |                          |                        |                          |                          |               |                          |                          |
|--------------------------------|----------------|--------------------------|--------------------------|------------------------|--------------------------|--------------------------|---------------|--------------------------|--------------------------|
| # students in course: 45       | School<br>Mark | School<br>vs<br>District | School<br>vs<br>Province | Public<br>Exam<br>Mark | School<br>vs<br>District | School<br>vs<br>Province | Final<br>Mark | School<br>vs<br>District | School<br>vs<br>Province |
| <u>Average Score</u><br>School | 77.0           |                          |                          |                        |                          |                          | 77.0          |                          |                          |
| District                       | 74.8           | р                        | р                        |                        |                          |                          | 74.8          | р                        | р                        |
| Province                       | 72.9           | F                        | Р                        |                        |                          |                          | 72.9          | Р                        | Р                        |
| Percent of Passes              |                |                          |                          |                        |                          |                          |               |                          |                          |
| School                         | 100.0          |                          |                          |                        |                          |                          | 100.0         |                          |                          |
| District                       | 95.8           | р                        | р                        |                        |                          |                          | 95.8          | р                        | р                        |
| Province                       | 92.9           |                          |                          |                        |                          |                          | 92.9          |                          |                          |

### Percent Passes

Grades: 10-12

\* Data from the High School Certification System. The results from supplementary courses are not reflected in these results. All students obtaining a score of 48 or 49 on the final mark, were adjusted to 50 and are reflected in the Final Mark column.