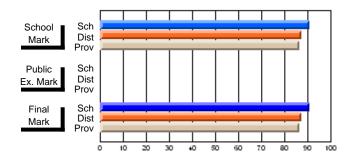

#### Subject: Art

| # students in course: 35 | School | School<br>vs | School<br>vs | Public<br>Exam | School<br>vs | School<br>vs | Final | School<br>vs | School<br>vs |
|--------------------------|--------|--------------|--------------|----------------|--------------|--------------|-------|--------------|--------------|
| Average Score            | Mark   | District     | Province     | Mark           | District     | Province     | Mark  | District     | Province     |
| School                   | 63.1   |              |              |                |              |              | 63.1  |              |              |
| District                 | 73.1   | q            | q            |                |              |              | 73.1  | q            | q            |
| Province                 | 71.4   |              |              |                |              |              | 71.4  |              |              |
| Percent of Passes        |        |              |              |                |              |              |       |              |              |
| School                   | 88.6   |              |              |                |              |              | 88.6  |              |              |
| District                 | 94.4   | q            | q            |                |              |              | 94.4  | q            | q            |
| Province                 | 92.3   |              |              |                |              |              | 92.2  |              |              |

Average Scores

## Percent Passes

\* Data from the High School Certification System. The results from supplementary courses are not reflected in these results. All students obtaining a score of 48 or 49 on the final mark, were adjusted to 50 and are reflected in the Final Mark column.