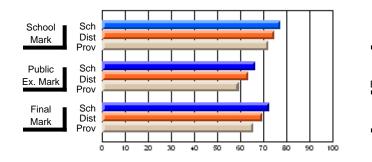

# Subject: Art

| Course: ART & DESIGN 2200      |                |                          |                          |   |                        |                          | School data<br>withheld for |               |                          |                          |
|--------------------------------|----------------|--------------------------|--------------------------|---|------------------------|--------------------------|-----------------------------|---------------|--------------------------|--------------------------|
| # students in course: 1        | School<br>Mark | School<br>vs<br>District | School<br>vs<br>Province |   | Public<br>Exam<br>Mark | School<br>vs<br>District | School<br>vs<br>Province    | Final<br>Mark | School<br>vs<br>District | School<br>vs<br>Province |
| <u>Average Score</u><br>School |                |                          |                          | _ |                        |                          |                             |               |                          |                          |
| District                       | 74.8           | q                        | q                        |   |                        |                          |                             | 74.8          | q                        | q                        |
| Province                       | 72.9           | Ч                        | Ч                        |   |                        |                          |                             | 72.9          | Ч                        | Ч                        |
| Percent of Passes              |                |                          |                          |   |                        |                          |                             |               |                          |                          |
| School                         |                |                          |                          |   |                        |                          |                             |               |                          |                          |
| District                       | 95.8           | р                        | р                        |   |                        |                          |                             | 95.8          | р                        | р                        |
| Province                       | 92.9           |                          |                          |   |                        |                          |                             | 92.9          |                          |                          |

\* Data from the High School Certification System. The results from supplementary courses are not reflected in these results. All students obtaining a score of 48 or 49 on the final mark, were adjusted to 50 and are reflected in the Final Mark column.