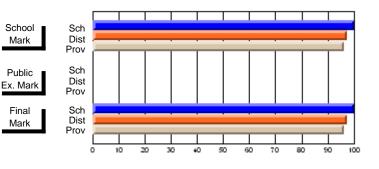

#### Subject: Art

| # students in course: 35 | School | School<br>vs | School<br>vs | Public<br>Exam | School<br>vs | School<br>vs | Final | School<br>vs | School<br>vs |
|--------------------------|--------|--------------|--------------|----------------|--------------|--------------|-------|--------------|--------------|
| Average Score            | Mark   | District     | Province     | Mark           | District     | Province     | Mark  | District     | Province     |
| School                   | 63.1   |              |              |                |              |              | 63.1  |              |              |
| District                 | 73.1   | q            | q            |                |              |              | 73.1  | q            | q            |
| Province                 | 71.4   |              |              |                |              |              | 71.4  |              |              |
| Percent of Passes        |        |              |              |                |              |              |       |              |              |
| School                   | 88.6   |              |              |                |              |              | 88.6  |              |              |
| District                 | 94.4   | q            | q            |                |              |              | 94.4  | q            | q            |
| Province                 | 92.3   |              |              |                |              |              | 92.2  |              |              |