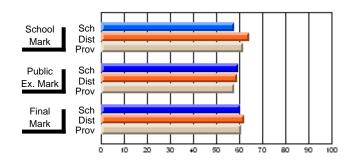

#### Subject: Art

| # students in course: 35 | School | School<br>vs | School<br>vs | Public<br>Exam | School<br>vs | School<br>vs | Final | School<br>vs | School<br>vs |
|--------------------------|--------|--------------|--------------|----------------|--------------|--------------|-------|--------------|--------------|
| Average Score            | Mark   | District     | Province     | Mark           | District     | Province     | Mark  | District     | Province     |
| School                   | 63.1   |              |              |                |              |              | 63.1  |              |              |
| District                 | 73.1   | q            | q            |                |              |              | 73.1  | q            | q            |
| Province                 | 71.4   |              |              |                |              |              | 71.4  |              |              |
| Percent of Passes        |        |              |              |                |              |              |       |              |              |
| School                   | 88.6   |              |              |                |              |              | 88.6  |              |              |
| District                 | 94.4   | q            | q            |                |              |              | 94.4  | q            | q            |
| Province                 | 92.3   |              |              |                |              |              | 92.2  |              |              |