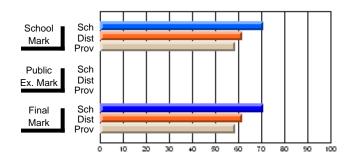

Modification Time: 10:15:43AM

Modification Date: 3/1/2006 Source: Evaluation & Research

| Course: ART & DESIGN 2200      |                |                          |                          |                        |                          |                          |               |                          |                          |
|--------------------------------|----------------|--------------------------|--------------------------|------------------------|--------------------------|--------------------------|---------------|--------------------------|--------------------------|
| # students in course: 45       | School<br>Mark | School<br>vs<br>District | School<br>vs<br>Province | Public<br>Exam<br>Mark | School<br>vs<br>District | School<br>vs<br>Province | Final<br>Mark | School<br>vs<br>District | School<br>vs<br>Province |
| <u>Average Score</u><br>School | 77.0           |                          |                          |                        |                          |                          | 77.0          |                          |                          |
| District                       | 74.8           | р                        | р                        |                        |                          |                          | 74.8          | р                        | р                        |
| Province                       | 72.9           | F                        | Р                        |                        |                          |                          | 72.9          | Р                        | Р                        |
| Percent of Passes              |                |                          |                          |                        |                          |                          |               |                          |                          |
| School                         | 100.0          |                          |                          |                        |                          |                          | 100.0         |                          |                          |
| District                       | 95.8           | р                        | р                        |                        |                          |                          | 95.8          | р                        | р                        |
| Province                       | 92.9           |                          |                          |                        |                          |                          | 92.9          |                          |                          |