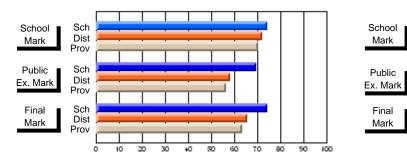

# Subject: Technology Education

| Course: KEYBOARDING/WORD  | PROCESSING     | 1101                     |                          |   |                        |                          |                          |               |                          |                          |
|---------------------------|----------------|--------------------------|--------------------------|---|------------------------|--------------------------|--------------------------|---------------|--------------------------|--------------------------|
| # students in course: 130 | School<br>Mark | School<br>vs<br>District | School<br>vs<br>Province |   | Public<br>Exam<br>Mark | School<br>vs<br>District | School<br>vs<br>Province | Final<br>Mark | School<br>vs<br>District | School<br>vs<br>Province |
| Average Score             |                |                          |                          | - |                        |                          |                          |               |                          |                          |
| School                    | 72.2           |                          |                          |   |                        |                          |                          | 72.2          |                          |                          |
| District                  | 74.1           | q                        | q                        |   |                        |                          |                          | 74.1          | q                        | q                        |
| Province                  | 76.5           |                          |                          |   |                        |                          |                          | 76.5          |                          |                          |
| Percent of Passes         |                |                          |                          |   |                        |                          |                          |               |                          |                          |
| School                    | 100.0          |                          |                          |   |                        |                          |                          | 100.0         |                          |                          |
| District                  | 95.9           | р                        | р                        |   |                        |                          |                          | 96.0          | р                        | р                        |
| Province                  | 94.8           |                          |                          |   |                        |                          |                          | 94.8          |                          |                          |