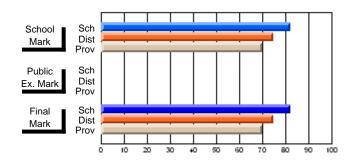

#### Subject: English Literature

| Course: THEATRE ARTS 2200 |                |                          |                          |   |                        |                          |                          |               |                          |                          |
|---------------------------|----------------|--------------------------|--------------------------|---|------------------------|--------------------------|--------------------------|---------------|--------------------------|--------------------------|
| # students in course: 20  | School<br>Mark | School<br>vs<br>District | School<br>vs<br>Province |   | Public<br>Exam<br>Mark | School<br>vs<br>District | School<br>vs<br>Province | Final<br>Mark | School<br>vs<br>District | School<br>vs<br>Province |
| Average Score             |                |                          |                          | ł |                        |                          |                          |               |                          |                          |
| School                    | 70.9           |                          |                          |   |                        |                          |                          | 70.9          |                          |                          |
| District                  | 72.8           | q                        | q                        |   |                        |                          |                          | 72.8          | q                        | q                        |
| Province                  | 73.9           |                          |                          |   |                        |                          |                          | 73.9          |                          |                          |
| Percent of Passes         |                |                          |                          |   |                        |                          |                          |               |                          |                          |
| School                    | 70.0           |                          |                          |   |                        |                          |                          | 70.0          |                          |                          |
| District                  | 94.9           | q                        | q                        |   |                        |                          |                          | 94.9          | q                        | q                        |
| Province                  | 93.5           |                          |                          |   |                        |                          |                          | 93.6          |                          |                          |