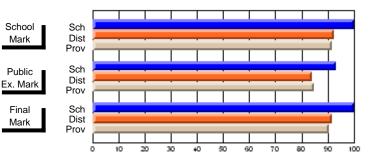

# Subject: Technology Education

| Course: KEYBOARDING/WORD  | PROCESSING     | 1101                     |                          |   |                        |                          |                          |               |                          |                          |
|---------------------------|----------------|--------------------------|--------------------------|---|------------------------|--------------------------|--------------------------|---------------|--------------------------|--------------------------|
| # students in course: 130 | School<br>Mark | School<br>vs<br>District | School<br>vs<br>Province |   | Public<br>Exam<br>Mark | School<br>vs<br>District | School<br>vs<br>Province | Final<br>Mark | School<br>vs<br>District | School<br>vs<br>Province |
| Average Score             |                |                          |                          | - |                        |                          |                          |               |                          |                          |
| School                    | 72.2           |                          |                          |   |                        |                          |                          | 72.2          |                          |                          |
| District                  | 74.1           | q                        | q                        |   |                        |                          |                          | 74.1          | q                        | q                        |
| Province                  | 76.5           |                          |                          |   |                        |                          |                          | 76.5          |                          |                          |
| Percent of Passes         |                |                          |                          |   |                        |                          |                          |               |                          |                          |
| School                    | 100.0          |                          |                          |   |                        |                          |                          | 100.0         |                          |                          |
| District                  | 95.9           | р                        | р                        |   |                        |                          |                          | 96.0          | р                        | р                        |
| Province                  | 94.8           |                          |                          |   |                        |                          |                          | 94.8          |                          |                          |

# Average Scores

## Percent Passes

\* Data from the High School Certification System. The results from supplementary courses are not reflected in these results. All students obtaining a score of 48 or 49 on the final mark, were adjusted to 50 and are reflected in the Final Mark column.