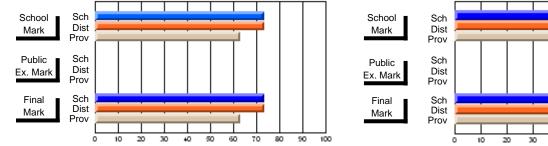

# Subject: Technology Education

| Course: KEYBOARDING/WORD  | PROCESSING     | 1101                     |                          |   |                        |                          |                          |               |                          |                          |
|---------------------------|----------------|--------------------------|--------------------------|---|------------------------|--------------------------|--------------------------|---------------|--------------------------|--------------------------|
| # students in course: 130 | School<br>Mark | School<br>vs<br>District | School<br>vs<br>Province |   | Public<br>Exam<br>Mark | School<br>vs<br>District | School<br>vs<br>Province | Final<br>Mark | School<br>vs<br>District | School<br>vs<br>Province |
| Average Score             |                |                          |                          | - |                        |                          |                          |               |                          |                          |
| School                    | 72.2           |                          |                          |   |                        |                          |                          | 72.2          |                          |                          |
| District                  | 74.1           | q                        | q                        |   |                        |                          |                          | 74.1          | q                        | q                        |
| Province                  | 76.5           |                          |                          |   |                        |                          |                          | 76.5          |                          |                          |
| Percent of Passes         |                |                          |                          |   |                        |                          |                          |               |                          |                          |
| School                    | 100.0          |                          |                          |   |                        |                          |                          | 100.0         |                          |                          |
| District                  | 95.9           | р                        | р                        |   |                        |                          |                          | 96.0          | р                        | р                        |
| Province                  | 94.8           |                          |                          |   |                        |                          |                          | 94.8          |                          |                          |

# Average Scores

## Percent Passes

\* Data from the High School Certification System. The results from supplementary courses are not reflected in these results. All students obtaining a score of 48 or 49 on the final mark, were adjusted to 50 and are reflected in the Final Mark column.