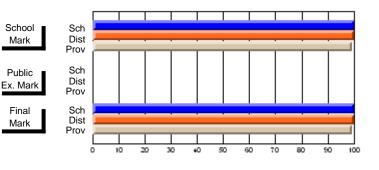

# Subject: Art

| Course: ART & DESIGN 2200      |                |                          |                          |   |                        |                          | School data<br>withheld for |               |                          |                          |
|--------------------------------|----------------|--------------------------|--------------------------|---|------------------------|--------------------------|-----------------------------|---------------|--------------------------|--------------------------|
| # students in course: 1        | School<br>Mark | School<br>vs<br>District | School<br>vs<br>Province |   | Public<br>Exam<br>Mark | School<br>vs<br>District | School<br>vs<br>Province    | Final<br>Mark | School<br>vs<br>District | School<br>vs<br>Province |
| <u>Average Score</u><br>School |                |                          |                          | _ |                        |                          |                             |               |                          |                          |
| District                       | 74.8           | q                        | q                        |   |                        |                          |                             | 74.8          | q                        | q                        |
| Province                       | 72.9           | Ч                        | Ч                        |   |                        |                          |                             | 72.9          | Ч                        | Ч                        |
| Percent of Passes              |                |                          |                          |   |                        |                          |                             |               |                          |                          |
| School                         |                |                          |                          |   |                        |                          |                             |               |                          |                          |
| District                       | 95.8           | р                        | р                        |   |                        |                          |                             | 95.8          | р                        | р                        |
| Province                       | 92.9           |                          |                          |   |                        |                          |                             | 92.9          |                          |                          |

\* Data from the High School Certification System. The results from supplementary courses are not reflected in these results. All students obtaining a score of 48 or 49 on the final mark, were adjusted to 50 and are reflected in the Final Mark column.