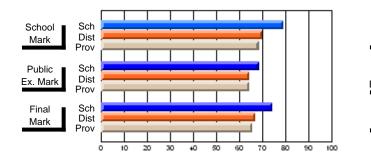

Modification Time: 10:15:43AM

Modification Date: 3/1/2006 Source: Evaluation & Research 26

#063 - Herdman Collegiate, Corner Brook Grades: 10-12 Course: THEMATIC LITERATURE 3201 # students in course: 69 Public School School School School School School School Exam Final vs vs vs vs vs vs Mark Mark Mark District Province District District Province Province Average Score School 62.3 51.1 57.0 District 67.6 50.4 57.9 р q q р q q Province 64.4 50.9 57.1 Percent of Passes School 88.4 59.4 72.5 District 90.7 53.3 76.1 q р р р q q Province 85.9 54.8 74.8

# Percent Passes

\* Data from the High School Certification System. The results from supplementary courses are not reflected in these results. All students obtaining a score of 48 or 49 on the final mark, were adjusted to 50 and are reflected in the Final Mark column.