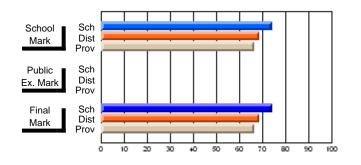

# Subject: Social Studies

| Course: CANADIAN GEOGRAF | PHY 1202       |                          |                          |   |                        |                          | School data<br>withheld for |               |                          |                          |
|--------------------------|----------------|--------------------------|--------------------------|---|------------------------|--------------------------|-----------------------------|---------------|--------------------------|--------------------------|
| # students in course: 1  | School<br>Mark | School<br>vs<br>District | School<br>vs<br>Province |   | Public<br>Exam<br>Mark | School<br>vs<br>District | School<br>vs<br>Province    | Final<br>Mark | School<br>vs<br>District | School<br>vs<br>Province |
| Average Score            |                |                          |                          | - |                        |                          |                             |               |                          |                          |
| School                   | 70.4           |                          |                          |   |                        |                          |                             | 70.4          |                          |                          |
| District                 | 70.1           | q                        | P                        |   |                        |                          |                             | 70.1          | q                        | P                        |
| Province                 | 67.3           |                          |                          |   |                        |                          |                             | 67.3          |                          |                          |
| Percent of Passes        |                |                          |                          |   |                        |                          |                             |               |                          |                          |
| School                   |                |                          |                          |   |                        |                          |                             |               |                          |                          |
| District                 | 92.1           | q                        | q                        |   |                        |                          |                             | 92.1          | q                        | q                        |
| Province                 | 88.9           |                          |                          |   |                        |                          |                             | 88.9          |                          |                          |

\* Data from the High School Certification System. The results from supplementary courses are not reflected in these results. All students obtaining a score of 48 or 49 on the final mark, were adjusted to 50 and are reflected in the Final Mark column.