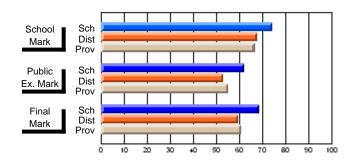

# Subject: Art

| Course: ART & DESIGN 2200      |                |                          |                          |   |                        |                          | School data<br>withheld for |               |                          |                          |
|--------------------------------|----------------|--------------------------|--------------------------|---|------------------------|--------------------------|-----------------------------|---------------|--------------------------|--------------------------|
| # students in course: 1        | School<br>Mark | School<br>vs<br>District | School<br>vs<br>Province |   | Public<br>Exam<br>Mark | School<br>vs<br>District | School<br>vs<br>Province    | Final<br>Mark | School<br>vs<br>District | School<br>vs<br>Province |
| <u>Average Score</u><br>School |                |                          |                          | _ |                        |                          |                             |               |                          |                          |
| District                       | 74.8           | q                        | q                        |   |                        |                          |                             | 74.8          | q                        | q                        |
| Province                       | 72.9           | Ч                        | Ч                        |   |                        |                          |                             | 72.9          | Ч                        | Ч                        |
| Percent of Passes              |                |                          |                          |   |                        |                          |                             |               |                          |                          |
| School                         |                |                          |                          |   |                        |                          |                             |               |                          |                          |
| District                       | 95.8           | р                        | р                        |   |                        |                          |                             | 95.8          | р                        | р                        |
| Province                       | 92.9           |                          |                          |   |                        |                          |                             | 92.9          |                          |                          |

\* Data from the High School Certification System. The results from supplementary courses are not reflected in these results. All students obtaining a score of 48 or 49 on the final mark, were adjusted to 50 and are reflected in the Final Mark column.