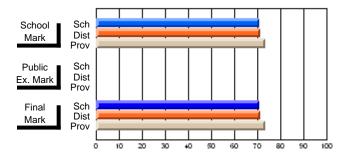

#### #062 - G.C. Rowe Junior High, Corner Brook

# Subject: Art

| Course: ART & DESIGN 2200      |                |                          |                          |   |                        |                          | School data<br>withheld for |               |                          |                          |
|--------------------------------|----------------|--------------------------|--------------------------|---|------------------------|--------------------------|-----------------------------|---------------|--------------------------|--------------------------|
| # students in course: 1        | School<br>Mark | School<br>vs<br>District | School<br>vs<br>Province |   | Public<br>Exam<br>Mark | School<br>vs<br>District | School<br>vs<br>Province    | Final<br>Mark | School<br>vs<br>District | School<br>vs<br>Province |
| <u>Average Score</u><br>School |                |                          |                          | _ |                        |                          |                             |               |                          |                          |
| District                       | 74.8           | q                        | q                        |   |                        |                          |                             | 74.8          | q                        | q                        |
| Province                       | 72.9           | Ч                        | Ч                        |   |                        |                          |                             | 72.9          | Ч                        | Ч                        |
| Percent of Passes              |                |                          |                          |   |                        |                          |                             |               |                          |                          |
| School                         |                |                          |                          |   |                        |                          |                             |               |                          |                          |
| District                       | 95.8           | р                        | р                        |   |                        |                          |                             | 95.8          | р                        | р                        |
| Province                       | 92.9           |                          |                          |   |                        |                          |                             | 92.9          |                          |                          |