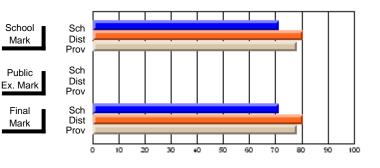

# Subject: Art

| Course: ART & DESIGN 2200      |                |                          |                          |   |                        |                          | School data<br>withheld for |               |                          |                          |
|--------------------------------|----------------|--------------------------|--------------------------|---|------------------------|--------------------------|-----------------------------|---------------|--------------------------|--------------------------|
| # students in course: 1        | School<br>Mark | School<br>vs<br>District | School<br>vs<br>Province |   | Public<br>Exam<br>Mark | School<br>vs<br>District | School<br>vs<br>Province    | Final<br>Mark | School<br>vs<br>District | School<br>vs<br>Province |
| <u>Average Score</u><br>School |                |                          |                          | _ |                        |                          |                             |               |                          |                          |
| District                       | 74.8           | q                        | q                        |   |                        |                          |                             | 74.8          | q                        | q                        |
| Province                       | 72.9           | Ч                        | Ч                        |   |                        |                          |                             | 72.9          | Ч                        | Ч                        |
| Percent of Passes              |                |                          |                          |   |                        |                          |                             |               |                          |                          |
| School                         |                |                          |                          |   |                        |                          |                             |               |                          |                          |
| District                       | 95.8           | р                        | р                        |   |                        |                          |                             | 95.8          | р                        | р                        |
| Province                       | 92.9           |                          |                          |   |                        |                          |                             | 92.9          |                          |                          |