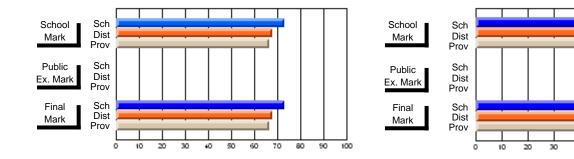

## **Subject: Mathematics**

| Course: MATHEMATICS 1204       |                |                          |                          |                        |                          |                          |                     |                          |                          |
|--------------------------------|----------------|--------------------------|--------------------------|------------------------|--------------------------|--------------------------|---------------------|--------------------------|--------------------------|
| # students in course: 34       | School<br>Mark | School<br>vs<br>District | School<br>vs<br>Province | Public<br>Exam<br>Mark | School<br>vs<br>District | School<br>vs<br>Province | Final<br>Mark       | School<br>vs<br>District | School<br>vs<br>Province |
| <u>Average Score</u><br>School | 79.2           |                          |                          |                        |                          |                          | 70.2                |                          |                          |
| District                       | 65.8           | р                        | р                        |                        |                          |                          | <b>79.2</b><br>65.8 | р                        | р                        |
| Province                       | 65.0           | i.                       | F                        |                        |                          |                          | 65.0                | -                        | F                        |
| Percent of Passes              |                |                          |                          |                        |                          |                          |                     |                          |                          |
| School                         | 100.0          |                          |                          |                        |                          |                          | 100.0               |                          |                          |
| District                       | 87.2           | р                        | р                        |                        |                          |                          | 87.2                | р                        | р                        |
| Province                       | 85.8           |                          |                          |                        |                          |                          | 85.8                |                          |                          |

School

Mark

Public

Final

Mark

# Average Scores

# Percent Passes

\* Data from the High School Certification System. The results from supplementary courses are not reflected in these results. All students obtaining a score of 48 or 49 on the final mark, were adjusted to 50 and are reflected in the Final Mark column.