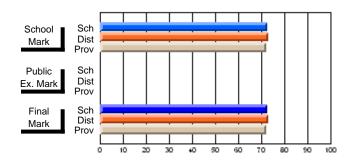

#### Subject: Art

| # students in course: 35 | School | School<br>vs | School<br>vs | Public<br>Exam | School<br>vs | School<br>vs | Final | School<br>vs | School<br>vs |
|--------------------------|--------|--------------|--------------|----------------|--------------|--------------|-------|--------------|--------------|
| Average Score            | Mark   | District     | Province     | Mark           | District     | Province     | Mark  | District     | Province     |
| School                   | 63.1   |              |              |                |              |              | 63.1  |              |              |
| District                 | 73.1   | q            | q            |                |              |              | 73.1  | q            | q            |
| Province                 | 71.4   |              |              |                |              |              | 71.4  |              |              |
| Percent of Passes        |        |              |              |                |              |              |       |              |              |
| School                   | 88.6   |              |              |                |              |              | 88.6  |              |              |
| District                 | 94.4   | q            | q            |                |              |              | 94.4  | q            | q            |
| Province                 | 92.3   |              |              |                |              |              | 92.2  |              |              |