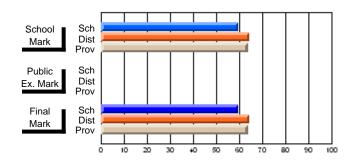

# Subject: Art

| Course: ART & DESIGN 2200      |                |                          |                          |   |                        |                          | School data<br>withheld for |               |                          |                          |
|--------------------------------|----------------|--------------------------|--------------------------|---|------------------------|--------------------------|-----------------------------|---------------|--------------------------|--------------------------|
| # students in course: 1        | School<br>Mark | School<br>vs<br>District | School<br>vs<br>Province |   | Public<br>Exam<br>Mark | School<br>vs<br>District | School<br>vs<br>Province    | Final<br>Mark | School<br>vs<br>District | School<br>vs<br>Province |
| <u>Average Score</u><br>School |                |                          |                          | _ |                        |                          |                             |               |                          |                          |
| District                       | 74.8           | q                        | q                        |   |                        |                          |                             | 74.8          | q                        | q                        |
| Province                       | 72.9           | Ч                        | Ч                        |   |                        |                          |                             | 72.9          | Ч                        | Ч                        |
| Percent of Passes              |                |                          |                          |   |                        |                          |                             |               |                          |                          |
| School                         |                |                          |                          |   |                        |                          |                             |               |                          |                          |
| District                       | 95.8           | р                        | р                        |   |                        |                          |                             | 95.8          | р                        | р                        |
| Province                       | 92.9           |                          |                          |   |                        |                          |                             | 92.9          |                          |                          |

\* Data from the High School Certification System. The results from supplementary courses are not reflected in these results. All students obtaining a score of 48 or 49 on the final mark, were adjusted to 50 and are reflected in the Final Mark column.