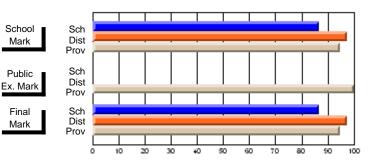

Modification Time: 10:15:43AM

Modification Date: 3/1/2006 Source: Evaluation & Research

| #062 - G.C. Rowe Junior High, Cor                          | ner Brook      |                          |                          |                        |                          | Grades: 7-9              |               |                          |                          |  |
|------------------------------------------------------------|----------------|--------------------------|--------------------------|------------------------|--------------------------|--------------------------|---------------|--------------------------|--------------------------|--|
| Course: ENGLISH 1202                                       |                |                          |                          |                        |                          | School data withheld for |               |                          |                          |  |
| # students in course: 1                                    | School<br>Mark | School<br>vs<br>District | School<br>vs<br>Province | Public<br>Exam<br>Mark | School<br>vs<br>District | School<br>vs<br>Province | Final<br>Mark | School<br>vs<br>District | School<br>vs<br>Province |  |
| <u>Average Score</u><br>School<br>District<br>Province     | 57.9<br>56.0   | q                        | q                        |                        |                          |                          | 57.9<br>56.0  | q                        | q                        |  |
| <u>Percent of Passes</u><br>School<br>District<br>Province | 83.8<br>81.9   | р                        | р                        |                        |                          |                          | 83.8<br>82.0  | р                        | р                        |  |

\* Data from the High School Certification System. The results from supplementary courses are not reflected in these results. All students obtaining a score of 48 or 49 on the final mark, were adjusted to 50 and are reflected in the Final Mark column.