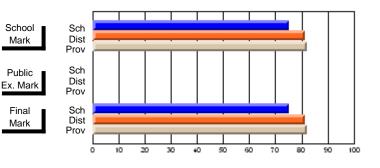

# Subject: Art

| Course: ART & DESIGN 2200      |                |                          |                          |   |                        |                          | School data<br>withheld for |               |                          |                          |
|--------------------------------|----------------|--------------------------|--------------------------|---|------------------------|--------------------------|-----------------------------|---------------|--------------------------|--------------------------|
| # students in course: 1        | School<br>Mark | School<br>vs<br>District | School<br>vs<br>Province |   | Public<br>Exam<br>Mark | School<br>vs<br>District | School<br>vs<br>Province    | Final<br>Mark | School<br>vs<br>District | School<br>vs<br>Province |
| <u>Average Score</u><br>School |                |                          |                          | _ |                        |                          |                             |               |                          |                          |
| District                       | 74.8           | q                        | q                        |   |                        |                          |                             | 74.8          | q                        | q                        |
| Province                       | 72.9           | Ч                        | Ч                        |   |                        |                          |                             | 72.9          | Ч                        | Ч                        |
| Percent of Passes              |                |                          |                          |   |                        |                          |                             |               |                          |                          |
| School                         |                |                          |                          |   |                        |                          |                             |               |                          |                          |
| District                       | 95.8           | р                        | р                        |   |                        |                          |                             | 95.8          | р                        | р                        |
| Province                       | 92.9           |                          |                          |   |                        |                          |                             | 92.9          |                          |                          |