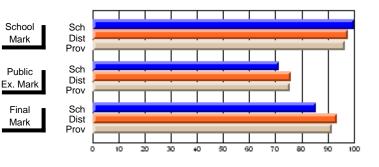

# Subject: Technology Education

| Course: KEYBOARDING/WORD  | PROCESSING     | 1101                     |                          |   |                        |                          |                          |               |                          |                          |
|---------------------------|----------------|--------------------------|--------------------------|---|------------------------|--------------------------|--------------------------|---------------|--------------------------|--------------------------|
| # students in course: 130 | School<br>Mark | School<br>vs<br>District | School<br>vs<br>Province |   | Public<br>Exam<br>Mark | School<br>vs<br>District | School<br>vs<br>Province | Final<br>Mark | School<br>vs<br>District | School<br>vs<br>Province |
| Average Score             |                |                          |                          | - |                        |                          |                          |               |                          |                          |
| School                    | 72.2           |                          |                          |   |                        |                          |                          | 72.2          |                          |                          |
| District                  | 74.1           | q                        | q                        |   |                        |                          |                          | 74.1          | q                        | q                        |
| Province                  | 76.5           |                          |                          |   |                        |                          |                          | 76.5          |                          |                          |
| Percent of Passes         |                |                          |                          |   |                        |                          |                          |               |                          |                          |
| School                    | 100.0          |                          |                          |   |                        |                          |                          | 100.0         |                          |                          |
| District                  | 95.9           | р                        | р                        |   |                        |                          |                          | 96.0          | р                        | р                        |
| Province                  | 94.8           |                          |                          |   |                        |                          |                          | 94.8          |                          |                          |

# Average Scores

## Percent Passes

\* Data from the High School Certification System. The results from supplementary courses are not reflected in these results. All students obtaining a score of 48 or 49 on the final mark, were adjusted to 50 and are reflected in the Final Mark column.