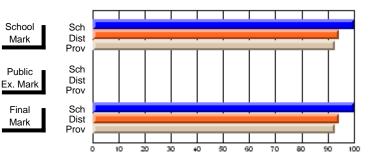

# Subject: English Language

| Course: ENGLISH 1200    |                |                          |                          |                        |                          | School data withheld for |               |                          |                          |
|-------------------------|----------------|--------------------------|--------------------------|------------------------|--------------------------|--------------------------|---------------|--------------------------|--------------------------|
| # students in course: 1 | School<br>Mark | School<br>vs<br>District | School<br>vs<br>Province | Public<br>Exam<br>Mark | School<br>vs<br>District | School<br>vs<br>Province | Final<br>Mark | School<br>vs<br>District | School<br>vs<br>Province |
| Average Score           |                |                          |                          |                        |                          |                          |               |                          |                          |
| School<br>District      | 66.2           | q                        | q                        |                        |                          |                          | 66.2          | q                        | q                        |
| Province                | 62.9           | Ч                        | Ч                        |                        |                          |                          | 62.9          | Ч                        | Ч                        |
| Percent of Passes       |                |                          |                          |                        |                          |                          |               |                          |                          |
| School                  |                |                          |                          |                        |                          |                          |               |                          |                          |
| District                | 95.6           | р                        | р                        |                        |                          |                          | 95.6          | р                        | р                        |
| Province                | 88.9           |                          |                          |                        |                          |                          | 88.9          |                          |                          |

\* Data from the High School Certification System. The results from supplementary courses are not reflected in these results. All students obtaining a score of 48 or 49 on the final mark, were adjusted to 50 and are reflected in the Final Mark column.