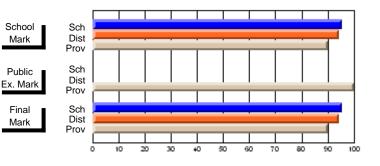

# Subject: Art

| Course: ART & DESIGN 2200      |                |                          |                          |   |                        |                          | School data<br>withheld for |               |                          |                          |
|--------------------------------|----------------|--------------------------|--------------------------|---|------------------------|--------------------------|-----------------------------|---------------|--------------------------|--------------------------|
| # students in course: 1        | School<br>Mark | School<br>vs<br>District | School<br>vs<br>Province |   | Public<br>Exam<br>Mark | School<br>vs<br>District | School<br>vs<br>Province    | Final<br>Mark | School<br>vs<br>District | School<br>vs<br>Province |
| <u>Average Score</u><br>School |                |                          |                          | _ |                        |                          |                             |               |                          |                          |
| District                       | 74.8           | q                        | q                        |   |                        |                          |                             | 74.8          | q                        | q                        |
| Province                       | 72.9           | Ч                        | Ч                        |   |                        |                          |                             | 72.9          | Ч                        | Ч                        |
| Percent of Passes              |                |                          |                          |   |                        |                          |                             |               |                          |                          |
| School                         |                |                          |                          |   |                        |                          |                             |               |                          |                          |
| District                       | 95.8           | р                        | р                        |   |                        |                          |                             | 95.8          | р                        | р                        |
| Province                       | 92.9           |                          |                          |   |                        |                          |                             | 92.9          |                          |                          |