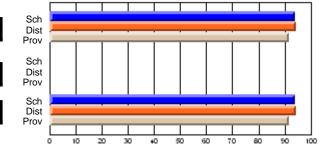

#### Subject: Family Studies

| Course: FOODS 1100             |                |                          |                          |   |                        |                          |                          |              |    |                          |
|--------------------------------|----------------|--------------------------|--------------------------|---|------------------------|--------------------------|--------------------------|--------------|----|--------------------------|
| # students in course: 107      | School<br>Mark | School<br>vs<br>District | School<br>vs<br>Province |   | Public<br>Exam<br>Mark | School<br>vs<br>District | School<br>vs<br>Province | Fina<br>Marl | v5 | School<br>vs<br>Province |
| <u>Average Score</u><br>School | 74.9           |                          |                          | ŀ |                        |                          |                          | 74.9         |    |                          |
| District                       | 74.9           | q                        | р                        |   |                        |                          |                          | 74.9         |    | р                        |
| Province                       | 73.7           |                          |                          |   |                        |                          |                          | 73.6         |    |                          |
| Percent of Passes              |                |                          |                          |   |                        |                          |                          |              |    |                          |
| School                         | 93.5           |                          |                          |   |                        |                          |                          | 93.5         |    |                          |
| District                       | 97.5           | q                        | q                        |   |                        |                          |                          | 97.5         | q  | q                        |
| Province                       | 94.3           |                          |                          |   |                        |                          |                          | 94.3         |    |                          |

# Average Scores

#### Sch School Sch School Dist Dist Mark Mark Prov Prov Public Sch Sch Public Dist Ex. Mark Dist Ex. Mark Prov Prov Sch Final Sch Final Dist Dist Mark Mark Prov Prov 20 60 70 80 90 100 n 30 50

\* Data from the High School Certification System. The results from supplementary courses are not reflected in these results. All students obtaining a score of 48 or 49 on the final mark, were adjusted to 50 and are reflected in the Final Mark column.

Modification Time: 10:15:43AM

Modification Date: 3/1/2006 Source: Evaluation & Research

Percent Passes

| Course: FAMILY LIVING 2200 |                     |                          |                          | _J                     |                          |                          |                     |                          |                          |
|----------------------------|---------------------|--------------------------|--------------------------|------------------------|--------------------------|--------------------------|---------------------|--------------------------|--------------------------|
| # students in course: 39   | School<br>Mark      | School<br>vs<br>District | School<br>vs<br>Province | Public<br>Exam<br>Mark | School<br>vs<br>District | School<br>vs<br>Province | Final<br>Mark       | School<br>vs<br>District | School<br>vs<br>Province |
| Average Score              |                     |                          |                          |                        |                          |                          |                     |                          |                          |
| School<br>District         | <b>72.2</b><br>73.0 |                          |                          |                        |                          |                          | <b>72.2</b><br>73.0 |                          |                          |
| Province                   | 68.5                | q                        | р                        |                        |                          |                          | 68.5                | q                        | р                        |
| Percent of Passes          |                     |                          |                          |                        |                          |                          |                     |                          |                          |
| School                     | 94.9                |                          |                          |                        |                          |                          | 94.9                |                          |                          |
| District                   | 94.3                | р                        | р                        |                        |                          |                          | 94.3                | р                        | р                        |
| Province                   | 89.4                |                          |                          |                        |                          |                          | 89.5                |                          |                          |