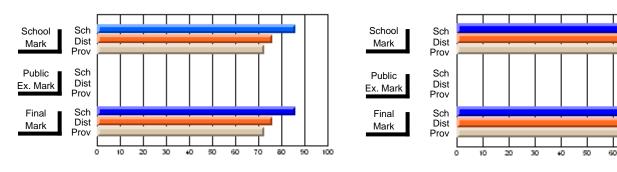

# Subject: Art

| Course: ART & DESIGN 2200      |                |                          |                          |   |                        |                          | School data<br>withheld for |               |                          |                          |
|--------------------------------|----------------|--------------------------|--------------------------|---|------------------------|--------------------------|-----------------------------|---------------|--------------------------|--------------------------|
| # students in course: 1        | School<br>Mark | School<br>vs<br>District | School<br>vs<br>Province |   | Public<br>Exam<br>Mark | School<br>vs<br>District | School<br>vs<br>Province    | Final<br>Mark | School<br>vs<br>District | School<br>vs<br>Province |
| <u>Average Score</u><br>School |                |                          |                          | _ |                        |                          |                             |               |                          |                          |
| District                       | 74.8           | q                        | q                        |   |                        |                          |                             | 74.8          | q                        | q                        |
| Province                       | 72.9           | Ч                        | Ч                        |   |                        |                          |                             | 72.9          | Ч                        | Ч                        |
| Percent of Passes              |                |                          |                          |   |                        |                          |                             |               |                          |                          |
| School                         |                |                          |                          |   |                        |                          |                             |               |                          |                          |
| District                       | 95.8           | р                        | р                        |   |                        |                          |                             | 95.8          | р                        | р                        |
| Province                       | 92.9           |                          |                          |   |                        |                          |                             | 92.9          |                          |                          |

\* Data from the High School Certification System. The results from supplementary courses are not reflected in these results. All students obtaining a score of 48 or 49 on the final mark, were adjusted to 50 and are reflected in the Final Mark column.