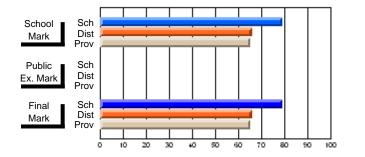

#### Subject: Art

| # students in course: 35 | School | School<br>vs | School<br>vs | Public<br>Exam | School<br>vs | School<br>vs | Final | School<br>vs | School<br>vs |
|--------------------------|--------|--------------|--------------|----------------|--------------|--------------|-------|--------------|--------------|
| Average Score            | Mark   | District     | Province     | Mark           | District     | Province     | Mark  | District     | Province     |
| School                   | 63.1   |              |              |                |              |              | 63.1  |              |              |
| District                 | 73.1   | q            | q            |                |              |              | 73.1  | q            | q            |
| Province                 | 71.4   |              |              |                |              |              | 71.4  |              |              |
| Percent of Passes        |        |              |              |                |              |              |       |              |              |
| School                   | 88.6   |              |              |                |              |              | 88.6  |              |              |
| District                 | 94.4   | q            | q            |                |              |              | 94.4  | q            | q            |
| Province                 | 92.3   |              |              |                |              |              | 92.2  |              |              |

Average Scores

## Percent Passes

\* Data from the High School Certification System. The results from supplementary courses are not reflected in these results. All students obtaining a score of 48 or 49 on the final mark, were adjusted to 50 and are reflected in the Final Mark column.