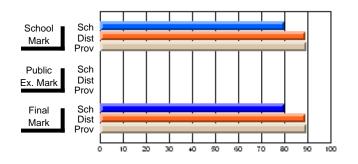

# Subject: Technology Education

| Course: KEYBOARDING/WORD  | PROCESSING     | 1101                     |                          |   |                        |                          |                          |               |                          |                          |
|---------------------------|----------------|--------------------------|--------------------------|---|------------------------|--------------------------|--------------------------|---------------|--------------------------|--------------------------|
| # students in course: 130 | School<br>Mark | School<br>vs<br>District | School<br>vs<br>Province |   | Public<br>Exam<br>Mark | School<br>vs<br>District | School<br>vs<br>Province | Final<br>Mark | School<br>vs<br>District | School<br>vs<br>Province |
| Average Score             |                |                          |                          | - |                        |                          |                          |               |                          |                          |
| School                    | 72.2           |                          |                          |   |                        |                          |                          | 72.2          |                          |                          |
| District                  | 74.1           | q                        | q                        |   |                        |                          |                          | 74.1          | q                        | q                        |
| Province                  | 76.5           |                          |                          |   |                        |                          |                          | 76.5          |                          |                          |
| Percent of Passes         |                |                          |                          |   |                        |                          |                          |               |                          |                          |
| School                    | 100.0          |                          |                          |   |                        |                          |                          | 100.0         |                          |                          |
| District                  | 95.9           | р                        | р                        |   |                        |                          |                          | 96.0          | р                        | р                        |
| Province                  | 94.8           |                          |                          |   |                        |                          |                          | 94.8          |                          |                          |

# Average Scores

## Percent Passes

\* Data from the High School Certification System. The results from supplementary courses are not reflected in these results. All students obtaining a score of 48 or 49 on the final mark, were adjusted to 50 and are reflected in the Final Mark column.