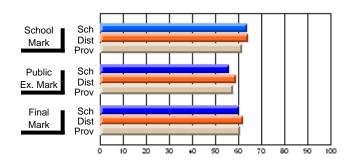

# Subject: English Language

| Course: ENGLISH 1200    |                |                          |                          |                        |                          | School data withheld for |               |                          |                          |
|-------------------------|----------------|--------------------------|--------------------------|------------------------|--------------------------|--------------------------|---------------|--------------------------|--------------------------|
| # students in course: 1 | School<br>Mark | School<br>vs<br>District | School<br>vs<br>Province | Public<br>Exam<br>Mark | School<br>vs<br>District | School<br>vs<br>Province | Final<br>Mark | School<br>vs<br>District | School<br>vs<br>Province |
| Average Score           |                |                          |                          |                        |                          |                          |               |                          |                          |
| School<br>District      | 66.2           | q                        | q                        |                        |                          |                          | 66.2          | q                        | q                        |
| Province                | 62.9           | Ч                        | Ч                        |                        |                          |                          | 62.9          | Ч                        | Ч                        |
| Percent of Passes       |                |                          |                          |                        |                          |                          |               |                          |                          |
| School                  |                |                          |                          |                        |                          |                          |               |                          |                          |
| District                | 95.6           | р                        | р                        |                        |                          |                          | 95.6          | р                        | р                        |
| Province                | 88.9           |                          |                          |                        |                          |                          | 88.9          |                          |                          |

\* Data from the High School Certification System. The results from supplementary courses are not reflected in these results. All students obtaining a score of 48 or 49 on the final mark, were adjusted to 50 and are reflected in the Final Mark column.