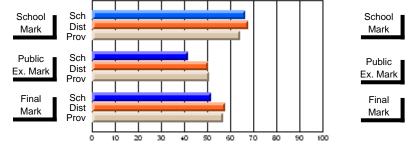

# Subject: Art

| Course: ART & DESIGN 2200      |                |                          |                          |   |                        |                          | School data<br>withheld for |               |                          |                          |
|--------------------------------|----------------|--------------------------|--------------------------|---|------------------------|--------------------------|-----------------------------|---------------|--------------------------|--------------------------|
| # students in course: 1        | School<br>Mark | School<br>vs<br>District | School<br>vs<br>Province |   | Public<br>Exam<br>Mark | School<br>vs<br>District | School<br>vs<br>Province    | Final<br>Mark | School<br>vs<br>District | School<br>vs<br>Province |
| <u>Average Score</u><br>School |                |                          |                          | _ |                        |                          |                             |               |                          |                          |
| District                       | 74.8           | q                        | q                        |   |                        |                          |                             | 74.8          | q                        | q                        |
| Province                       | 72.9           | Ч                        | Ч                        |   |                        |                          |                             | 72.9          | Ч                        | Ч                        |
| Percent of Passes              |                |                          |                          |   |                        |                          |                             |               |                          |                          |
| School                         |                |                          |                          |   |                        |                          |                             |               |                          |                          |
| District                       | 95.8           | р                        | р                        |   |                        |                          |                             | 95.8          | р                        | р                        |
| Province                       | 92.9           |                          |                          |   |                        |                          |                             | 92.9          |                          |                          |

\* Data from the High School Certification System. The results from supplementary courses are not reflected in these results. All students obtaining a score of 48 or 49 on the final mark, were adjusted to 50 and are reflected in the Final Mark column.