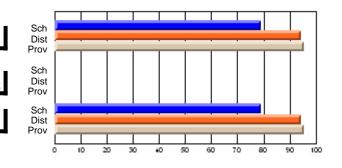

#### Subject: Art

| # students in course: 35 | School | School<br>vs | School<br>vs | Public<br>Exam | School<br>vs | School<br>vs | Final | School<br>vs | School<br>vs |
|--------------------------|--------|--------------|--------------|----------------|--------------|--------------|-------|--------------|--------------|
| Average Score            | Mark   | District     | Province     | Mark           | District     | Province     | Mark  | District     | Province     |
| School                   | 63.1   |              |              |                |              |              | 63.1  |              |              |
| District                 | 73.1   | q            | q            |                |              |              | 73.1  | q            | q            |
| Province                 | 71.4   |              |              |                |              |              | 71.4  |              |              |
| Percent of Passes        |        |              |              |                |              |              |       |              |              |
| School                   | 88.6   |              |              |                |              |              | 88.6  |              |              |
| District                 | 94.4   | q            | q            |                |              |              | 94.4  | q            | q            |
| Province                 | 92.3   |              |              |                |              |              | 92.2  |              |              |

Average Scores

## Percent Passes

\* Data from the High School Certification System. The results from supplementary courses are not reflected in these results. All students obtaining a score of 48 or 49 on the final mark, were adjusted to 50 and are reflected in the Final Mark column.