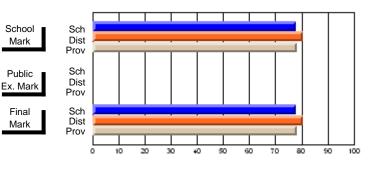

# Subject: English Language

| Course: ENGLISH 1200    |                |                          |                          |                        |                          | School data withheld for |               |                          |                          |
|-------------------------|----------------|--------------------------|--------------------------|------------------------|--------------------------|--------------------------|---------------|--------------------------|--------------------------|
| # students in course: 1 | School<br>Mark | School<br>vs<br>District | School<br>vs<br>Province | Public<br>Exam<br>Mark | School<br>vs<br>District | School<br>vs<br>Province | Final<br>Mark | School<br>vs<br>District | School<br>vs<br>Province |
| Average Score           |                |                          |                          |                        |                          |                          |               |                          |                          |
| School<br>District      | 66.2           | q                        | q                        |                        |                          |                          | 66.2          | q                        | q                        |
| Province                | 62.9           | Ч                        | Ч                        |                        |                          |                          | 62.9          | Ч                        | Ч                        |
| Percent of Passes       |                |                          |                          |                        |                          |                          |               |                          |                          |
| School                  |                |                          |                          |                        |                          |                          |               |                          |                          |
| District                | 95.6           | р                        | р                        |                        |                          |                          | 95.6          | р                        | р                        |
| Province                | 88.9           |                          |                          |                        |                          |                          | 88.9          |                          |                          |

\* Data from the High School Certification System. The results from supplementary courses are not reflected in these results. All students obtaining a score of 48 or 49 on the final mark, were adjusted to 50 and are reflected in the Final Mark column.