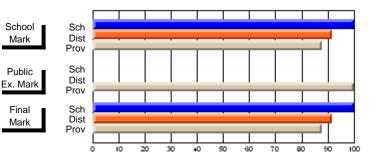

Modification Time: 10:15:43AM

Modification Date: 3/1/2006 Source: Evaluation & Research

| Course: ART & DESIGN 2200      |                |                          |                          |                        |                          |                          |               |                          |                          |
|--------------------------------|----------------|--------------------------|--------------------------|------------------------|--------------------------|--------------------------|---------------|--------------------------|--------------------------|
| # students in course: 45       | School<br>Mark | School<br>vs<br>District | School<br>vs<br>Province | Public<br>Exam<br>Mark | School<br>vs<br>District | School<br>vs<br>Province | Final<br>Mark | School<br>vs<br>District | School<br>vs<br>Province |
| <u>Average Score</u><br>School | 77.0           |                          |                          |                        |                          |                          | 77.0          |                          |                          |
| District                       | 74.8           | р                        | р                        |                        |                          |                          | 74.8          | р                        | р                        |
| Province                       | 72.9           | F                        | Р                        |                        |                          |                          | 72.9          | Р                        | Р                        |
| Percent of Passes              |                |                          |                          |                        |                          |                          |               |                          |                          |
| School                         | 100.0          |                          |                          |                        |                          |                          | 100.0         |                          |                          |
| District                       | 95.8           | р                        | р                        |                        |                          |                          | 95.8          | р                        | р                        |
| Province                       | 92.9           |                          |                          |                        |                          |                          | 92.9          |                          |                          |

### Percent Passes

Grades: 10-12

\* Data from the High School Certification System. The results from supplementary courses are not reflected in these results. All students obtaining a score of 48 or 49 on the final mark, were adjusted to 50 and are reflected in the Final Mark column.