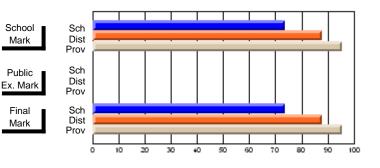

# Subject: Art

| Course: ART & DESIGN 2200      |                |                          |                          |   |                        |                          | School data<br>withheld for |               |                          |                          |
|--------------------------------|----------------|--------------------------|--------------------------|---|------------------------|--------------------------|-----------------------------|---------------|--------------------------|--------------------------|
| # students in course: 1        | School<br>Mark | School<br>vs<br>District | School<br>vs<br>Province |   | Public<br>Exam<br>Mark | School<br>vs<br>District | School<br>vs<br>Province    | Final<br>Mark | School<br>vs<br>District | School<br>vs<br>Province |
| <u>Average Score</u><br>School |                |                          |                          | _ |                        |                          |                             |               |                          |                          |
| District                       | 74.8           | q                        | q                        |   |                        |                          |                             | 74.8          | q                        | q                        |
| Province                       | 72.9           | Ч                        | Ч                        |   |                        |                          |                             | 72.9          | Ч                        | Ч                        |
| Percent of Passes              |                |                          |                          |   |                        |                          |                             |               |                          |                          |
| School                         |                |                          |                          |   |                        |                          |                             |               |                          |                          |
| District                       | 95.8           | р                        | р                        |   |                        |                          |                             | 95.8          | р                        | р                        |
| Province                       | 92.9           |                          |                          |   |                        |                          |                             | 92.9          |                          |                          |