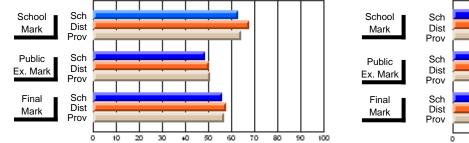

# Subject: Technology Education

| Course: KEYBOARDING/WORD  | PROCESSING     | 1101                     |                          |   |                        |                          |                          |               |                          |                          |
|---------------------------|----------------|--------------------------|--------------------------|---|------------------------|--------------------------|--------------------------|---------------|--------------------------|--------------------------|
| # students in course: 130 | School<br>Mark | School<br>vs<br>District | School<br>vs<br>Province |   | Public<br>Exam<br>Mark | School<br>vs<br>District | School<br>vs<br>Province | Final<br>Mark | School<br>vs<br>District | School<br>vs<br>Province |
| Average Score             |                |                          |                          | - |                        |                          |                          |               |                          |                          |
| School                    | 72.2           |                          |                          |   |                        |                          |                          | 72.2          |                          |                          |
| District                  | 74.1           | q                        | q                        |   |                        |                          |                          | 74.1          | q                        | q                        |
| Province                  | 76.5           |                          |                          |   |                        |                          |                          | 76.5          |                          |                          |
| Percent of Passes         |                |                          |                          |   |                        |                          |                          |               |                          |                          |
| School                    | 100.0          |                          |                          |   |                        |                          |                          | 100.0         |                          |                          |
| District                  | 95.9           | р                        | р                        |   |                        |                          |                          | 96.0          | р                        | р                        |
| Province                  | 94.8           |                          |                          |   |                        |                          |                          | 94.8          |                          |                          |

# Average Scores

## Percent Passes

\* Data from the High School Certification System. The results from supplementary courses are not reflected in these results. All students obtaining a score of 48 or 49 on the final mark, were adjusted to 50 and are reflected in the Final Mark column.