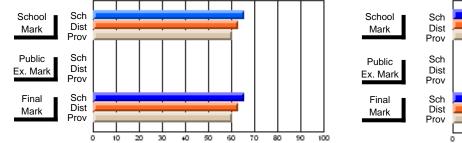

# Subject: English Language

| Course: ENGLISH 1200    |                |                          |                          |                        |                          | School data withheld for |               |                          |                          |
|-------------------------|----------------|--------------------------|--------------------------|------------------------|--------------------------|--------------------------|---------------|--------------------------|--------------------------|
| # students in course: 1 | School<br>Mark | School<br>vs<br>District | School<br>vs<br>Province | Public<br>Exam<br>Mark | School<br>vs<br>District | School<br>vs<br>Province | Final<br>Mark | School<br>vs<br>District | School<br>vs<br>Province |
| Average Score           |                |                          |                          |                        |                          |                          |               |                          |                          |
| School<br>District      | 66.2           | q                        | q                        |                        |                          |                          | 66.2          | q                        | q                        |
| Province                | 62.9           | Ч                        | Ч                        |                        |                          |                          | 62.9          | Ч                        | Ч                        |
| Percent of Passes       |                |                          |                          |                        |                          |                          |               |                          |                          |
| School                  |                |                          |                          |                        |                          |                          |               |                          |                          |
| District                | 95.6           | р                        | р                        |                        |                          |                          | 95.6          | р                        | р                        |
| Province                | 88.9           |                          |                          |                        |                          |                          | 88.9          |                          |                          |