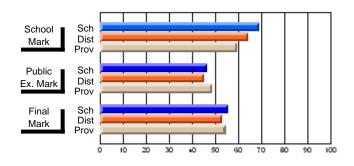

Modification Time: 10:15:43AM

Modification Date: 3/1/2006 Source: Evaluation & Research

| Course: ART & DESIGN 2200      |                |                          |                          |                        |                          |                          |               |                          |                          |
|--------------------------------|----------------|--------------------------|--------------------------|------------------------|--------------------------|--------------------------|---------------|--------------------------|--------------------------|
| # students in course: 45       | School<br>Mark | School<br>vs<br>District | School<br>vs<br>Province | Public<br>Exam<br>Mark | School<br>vs<br>District | School<br>vs<br>Province | Final<br>Mark | School<br>vs<br>District | School<br>vs<br>Province |
| <u>Average Score</u><br>School | 77.0           |                          |                          |                        |                          |                          | 77.0          |                          |                          |
| District                       | 74.8           | р                        | р                        |                        |                          |                          | 74.8          | р                        | р                        |
| Province                       | 72.9           | F                        | Р                        |                        |                          |                          | 72.9          | Р                        | Р                        |
| Percent of Passes              |                |                          |                          |                        |                          |                          |               |                          |                          |
| School                         | 100.0          |                          |                          |                        |                          |                          | 100.0         |                          |                          |
| District                       | 95.8           | р                        | р                        |                        |                          |                          | 95.8          | р                        | р                        |
| Province                       | 92.9           |                          |                          |                        |                          |                          | 92.9          |                          |                          |

### Percent Passes

Grades: 10-12

\* Data from the High School Certification System. The results from supplementary courses are not reflected in these results. All students obtaining a score of 48 or 49 on the final mark, were adjusted to 50 and are reflected in the Final Mark column.