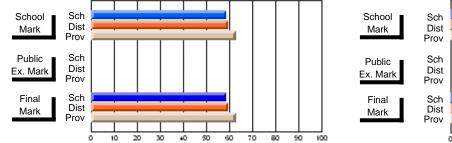

# Subject: Technology Education

| Course: KEYBOARDING/WORD  | PROCESSING     | 1101                     |                          |   |                        |                          |                          |               |                          |                          |
|---------------------------|----------------|--------------------------|--------------------------|---|------------------------|--------------------------|--------------------------|---------------|--------------------------|--------------------------|
| # students in course: 130 | School<br>Mark | School<br>vs<br>District | School<br>vs<br>Province |   | Public<br>Exam<br>Mark | School<br>vs<br>District | School<br>vs<br>Province | Final<br>Mark | School<br>vs<br>District | School<br>vs<br>Province |
| Average Score             |                |                          |                          | - |                        |                          |                          |               |                          |                          |
| School                    | 72.2           |                          |                          |   |                        |                          |                          | 72.2          |                          |                          |
| District                  | 74.1           | q                        | q                        |   |                        |                          |                          | 74.1          | q                        | q                        |
| Province                  | 76.5           |                          |                          |   |                        |                          |                          | 76.5          |                          |                          |
| Percent of Passes         |                |                          |                          |   |                        |                          |                          |               |                          |                          |
| School                    | 100.0          |                          |                          |   |                        |                          |                          | 100.0         |                          |                          |
| District                  | 95.9           | р                        | р                        |   |                        |                          |                          | 96.0          | р                        | р                        |
| Province                  | 94.8           |                          |                          |   |                        |                          |                          | 94.8          |                          |                          |

# Average Scores

## Percent Passes

\* Data from the High School Certification System. The results from supplementary courses are not reflected in these results. All students obtaining a score of 48 or 49 on the final mark, were adjusted to 50 and are reflected in the Final Mark column.