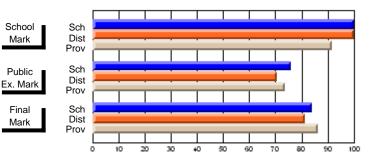

# Subject: Technology Education

| Course: KEYBOARDING/WORD  | PROCESSING     | 1101                     |                          |   |                        |                          |                          |               |                          |                          |
|---------------------------|----------------|--------------------------|--------------------------|---|------------------------|--------------------------|--------------------------|---------------|--------------------------|--------------------------|
| # students in course: 130 | School<br>Mark | School<br>vs<br>District | School<br>vs<br>Province |   | Public<br>Exam<br>Mark | School<br>vs<br>District | School<br>vs<br>Province | Final<br>Mark | School<br>vs<br>District | School<br>vs<br>Province |
| Average Score             |                |                          |                          | - |                        |                          |                          |               |                          |                          |
| School                    | 72.2           |                          |                          |   |                        |                          |                          | 72.2          |                          |                          |
| District                  | 74.1           | q                        | q                        |   |                        |                          |                          | 74.1          | q                        | q                        |
| Province                  | 76.5           |                          |                          |   |                        |                          |                          | 76.5          |                          |                          |
| Percent of Passes         |                |                          |                          |   |                        |                          |                          |               |                          |                          |
| School                    | 100.0          |                          |                          |   |                        |                          |                          | 100.0         |                          |                          |
| District                  | 95.9           | р                        | р                        |   |                        |                          |                          | 96.0          | р                        | р                        |
| Province                  | 94.8           |                          |                          |   |                        |                          |                          | 94.8          |                          |                          |