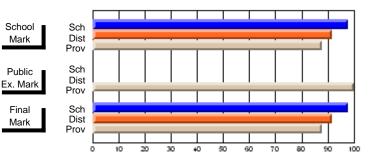

#### Subject: Art

| # students in course: 35 | School | School<br>vs | School<br>vs | Public<br>Exam | School<br>vs | School<br>vs | Final | School<br>vs | School<br>vs |
|--------------------------|--------|--------------|--------------|----------------|--------------|--------------|-------|--------------|--------------|
| Average Score            | Mark   | District     | Province     | Mark           | District     | Province     | Mark  | District     | Province     |
| School                   | 63.1   |              |              |                |              |              | 63.1  |              |              |
| District                 | 73.1   | q            | q            |                |              |              | 73.1  | q            | q            |
| Province                 | 71.4   |              |              |                |              |              | 71.4  |              |              |
| Percent of Passes        |        |              |              |                |              |              |       |              |              |
| School                   | 88.6   |              |              |                |              |              | 88.6  |              |              |
| District                 | 94.4   | q            | q            |                |              |              | 94.4  | q            | q            |
| Province                 | 92.3   |              |              |                |              |              | 92.2  |              |              |

Average Scores

## Percent Passes

\* Data from the High School Certification System. The results from supplementary courses are not reflected in these results. All students obtaining a score of 48 or 49 on the final mark, were adjusted to 50 and are reflected in the Final Mark column.