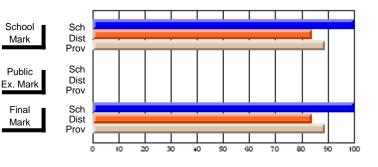

Modification Time: 10:15:43AM

| Course: ART & DESIGN 3200      |                |                          |                          |                        |                          |                          |               |                          |                          |
|--------------------------------|----------------|--------------------------|--------------------------|------------------------|--------------------------|--------------------------|---------------|--------------------------|--------------------------|
| # students in course: 17       | School<br>Mark | School<br>vs<br>District | School<br>vs<br>Province | Public<br>Exam<br>Mark | School<br>vs<br>District | School<br>vs<br>Province | Final<br>Mark | School<br>vs<br>District | School<br>vs<br>Province |
| <u>Average Score</u><br>School | 77.4           |                          |                          |                        |                          |                          | 77.4          |                          |                          |
| District                       | 76.0           | р                        | р                        |                        |                          |                          | 76.0          | р                        | р                        |
| Province                       | 74.4           | Р                        | Р                        |                        |                          |                          | 74.4          | Р                        | Р                        |
| Percent of Passes              |                |                          |                          |                        |                          |                          |               |                          |                          |
| School                         | 100.0          |                          |                          |                        |                          |                          | 100.0         |                          |                          |
| District                       | 94.8           | р                        | р                        |                        |                          |                          | 94.8          | р                        | р                        |
| Province                       | 94.0           |                          |                          |                        |                          |                          | 94.1          |                          |                          |

### Percent Passes

Grades: 10-12

\* Data from the High School Certification System. The results from supplementary courses are not reflected in these results. All students obtaining a score of 48 or 49 on the final mark, were adjusted to 50 and are reflected in the Final Mark column.