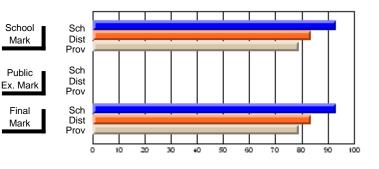

# Subject: Art

| Course: ART & DESIGN 2200      |                |                          |                          |   |                        |                          | School data<br>withheld for |               |                          |                          |
|--------------------------------|----------------|--------------------------|--------------------------|---|------------------------|--------------------------|-----------------------------|---------------|--------------------------|--------------------------|
| # students in course: 1        | School<br>Mark | School<br>vs<br>District | School<br>vs<br>Province |   | Public<br>Exam<br>Mark | School<br>vs<br>District | School<br>vs<br>Province    | Final<br>Mark | School<br>vs<br>District | School<br>vs<br>Province |
| <u>Average Score</u><br>School |                |                          |                          | _ |                        |                          |                             |               |                          |                          |
| District                       | 74.8           | q                        | q                        |   |                        |                          |                             | 74.8          | q                        | q                        |
| Province                       | 72.9           | Ч                        | Ч                        |   |                        |                          |                             | 72.9          | Ч                        | Ч                        |
| Percent of Passes              |                |                          |                          |   |                        |                          |                             |               |                          |                          |
| School                         |                |                          |                          |   |                        |                          |                             |               |                          |                          |
| District                       | 95.8           | р                        | р                        |   |                        |                          |                             | 95.8          | р                        | р                        |
| Province                       | 92.9           |                          |                          |   |                        |                          |                             | 92.9          |                          |                          |