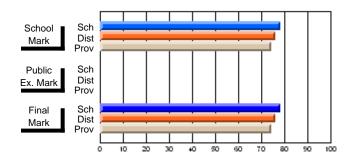

Modification Time: 10:15:43AM

Modification Date: 3/1/2006 Source: Evaluation & Research

| Course: ART & DESIGN 2200      |                |                          |                          |                        |                          |                          |               |                          |                          |
|--------------------------------|----------------|--------------------------|--------------------------|------------------------|--------------------------|--------------------------|---------------|--------------------------|--------------------------|
| # students in course: 45       | School<br>Mark | School<br>vs<br>District | School<br>vs<br>Province | Public<br>Exam<br>Mark | School<br>vs<br>District | School<br>vs<br>Province | Final<br>Mark | School<br>vs<br>District | School<br>vs<br>Province |
| <u>Average Score</u><br>School | 77.0           |                          |                          |                        |                          |                          | 77.0          |                          |                          |
| District                       | 74.8           | р                        | р                        |                        |                          |                          | 74.8          | р                        | р                        |
| Province                       | 72.9           | F                        | Р                        |                        |                          |                          | 72.9          | Р                        | Р                        |
| Percent of Passes              |                |                          |                          |                        |                          |                          |               |                          |                          |
| School                         | 100.0          |                          |                          |                        |                          |                          | 100.0         |                          |                          |
| District                       | 95.8           | р                        | р                        |                        |                          |                          | 95.8          | р                        | р                        |
| Province                       | 92.9           |                          |                          |                        |                          |                          | 92.9          |                          |                          |

### Percent Passes

Grades: 10-12

\* Data from the High School Certification System. The results from supplementary courses are not reflected in these results. All students obtaining a score of 48 or 49 on the final mark, were adjusted to 50 and are reflected in the Final Mark column.