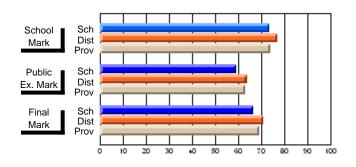

# Subject: Art

| Course: ART & DESIGN 2200      |                |                          |                          |   |                        |                          | School data<br>withheld for |               |                          |                          |
|--------------------------------|----------------|--------------------------|--------------------------|---|------------------------|--------------------------|-----------------------------|---------------|--------------------------|--------------------------|
| # students in course: 1        | School<br>Mark | School<br>vs<br>District | School<br>vs<br>Province |   | Public<br>Exam<br>Mark | School<br>vs<br>District | School<br>vs<br>Province    | Final<br>Mark | School<br>vs<br>District | School<br>vs<br>Province |
| <u>Average Score</u><br>School |                |                          |                          | _ |                        |                          |                             |               |                          |                          |
| District                       | 74.8           | q                        | q                        |   |                        |                          |                             | 74.8          | q                        | q                        |
| Province                       | 72.9           | Ч                        | Ч                        |   |                        |                          |                             | 72.9          | Ч                        | Ч                        |
| Percent of Passes              |                |                          |                          |   |                        |                          |                             |               |                          |                          |
| School                         |                |                          |                          |   |                        |                          |                             |               |                          |                          |
| District                       | 95.8           | р                        | р                        |   |                        |                          |                             | 95.8          | р                        | р                        |
| Province                       | 92.9           |                          |                          |   |                        |                          |                             | 92.9          |                          |                          |

\* Data from the High School Certification System. The results from supplementary courses are not reflected in these results. All students obtaining a score of 48 or 49 on the final mark, were adjusted to 50 and are reflected in the Final Mark column.