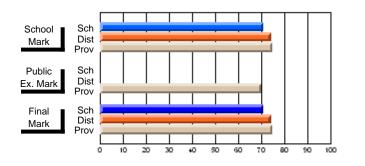

# Subject: Technology Education

| Course: KEYBOARDING/WORD  | PROCESSING     | 1101                     |                          |   |                        |                          |                          |               |                          |                          |
|---------------------------|----------------|--------------------------|--------------------------|---|------------------------|--------------------------|--------------------------|---------------|--------------------------|--------------------------|
| # students in course: 130 | School<br>Mark | School<br>vs<br>District | School<br>vs<br>Province |   | Public<br>Exam<br>Mark | School<br>vs<br>District | School<br>vs<br>Province | Final<br>Mark | School<br>vs<br>District | School<br>vs<br>Province |
| Average Score             |                |                          |                          | - |                        |                          |                          |               |                          |                          |
| School                    | 72.2           |                          |                          |   |                        |                          |                          | 72.2          |                          |                          |
| District                  | 74.1           | q                        | q                        |   |                        |                          |                          | 74.1          | q                        | q                        |
| Province                  | 76.5           |                          |                          |   |                        |                          |                          | 76.5          |                          |                          |
| Percent of Passes         |                |                          |                          |   |                        |                          |                          |               |                          |                          |
| School                    | 100.0          |                          |                          |   |                        |                          |                          | 100.0         |                          |                          |
| District                  | 95.9           | р                        | р                        |   |                        |                          |                          | 96.0          | р                        | р                        |
| Province                  | 94.8           |                          |                          |   |                        |                          |                          | 94.8          |                          |                          |

# Average Scores

## Percent Passes

\* Data from the High School Certification System. The results from supplementary courses are not reflected in these results. All students obtaining a score of 48 or 49 on the final mark, were adjusted to 50 and are reflected in the Final Mark column.