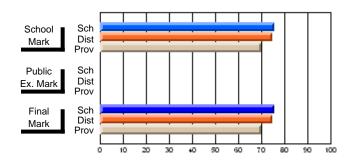

# Subject: Technology Education

| Course: KEYBOARDING/WORD  | PROCESSING     | 1101                     |                          |   |                        |                          |                          |               |                          |                          |
|---------------------------|----------------|--------------------------|--------------------------|---|------------------------|--------------------------|--------------------------|---------------|--------------------------|--------------------------|
| # students in course: 130 | School<br>Mark | School<br>vs<br>District | School<br>vs<br>Province |   | Public<br>Exam<br>Mark | School<br>vs<br>District | School<br>vs<br>Province | Final<br>Mark | School<br>vs<br>District | School<br>vs<br>Province |
| Average Score             |                |                          |                          | - |                        |                          |                          |               |                          |                          |
| School                    | 72.2           |                          |                          |   |                        |                          |                          | 72.2          |                          |                          |
| District                  | 74.1           | q                        | q                        |   |                        |                          |                          | 74.1          | q                        | q                        |
| Province                  | 76.5           |                          |                          |   |                        |                          |                          | 76.5          |                          |                          |
| Percent of Passes         |                |                          |                          |   |                        |                          |                          |               |                          |                          |
| School                    | 100.0          |                          |                          |   |                        |                          |                          | 100.0         |                          |                          |
| District                  | 95.9           | р                        | р                        |   |                        |                          |                          | 96.0          | р                        | р                        |
| Province                  | 94.8           |                          |                          |   |                        |                          |                          | 94.8          |                          |                          |

# Average Scores

## Percent Passes

\* Data from the High School Certification System. The results from supplementary courses are not reflected in these results. All students obtaining a score of 48 or 49 on the final mark, were adjusted to 50 and are reflected in the Final Mark column.