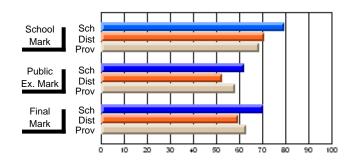

#### Subject: Art

| # students in course: 35 | School | School<br>vs | School<br>vs | Public<br>Exam | School<br>vs | School<br>vs | Final | School<br>vs | School<br>vs |
|--------------------------|--------|--------------|--------------|----------------|--------------|--------------|-------|--------------|--------------|
| Average Score            | Mark   | District     | Province     | Mark           | District     | Province     | Mark  | District     | Province     |
| School                   | 63.1   |              |              |                |              |              | 63.1  |              |              |
| District                 | 73.1   | q            | q            |                |              |              | 73.1  | q            | q            |
| Province                 | 71.4   |              |              |                |              |              | 71.4  |              |              |
| Percent of Passes        |        |              |              |                |              |              |       |              |              |
| School                   | 88.6   |              |              |                |              |              | 88.6  |              |              |
| District                 | 94.4   | q            | q            |                |              |              | 94.4  | q            | q            |
| Province                 | 92.3   |              |              |                |              |              | 92.2  |              |              |