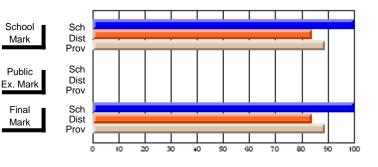

#### Subject: Enterprise Education

| Course: CONSUMER STUDIES | 1202           |                          |                          |                  |       |    |               |                          |                          |
|--------------------------|----------------|--------------------------|--------------------------|------------------|-------|----|---------------|--------------------------|--------------------------|
| # students in course: 56 | School<br>Mark | School<br>vs<br>District | School<br>vs<br>Province | Puk<br>Exa<br>Ma | im vs | VS | Final<br>Mark | School<br>vs<br>District | School<br>vs<br>Province |
| Average Score            |                |                          |                          |                  |       |    |               |                          |                          |
| School                   | 74.7           |                          |                          |                  |       |    | 74.7          |                          |                          |
| District                 | 70.3           | р                        | р                        |                  |       |    | 70.3          | р                        | р                        |
| Province                 | 65.6           |                          |                          |                  |       |    | 65.6          |                          |                          |
| Percent of Passes        |                |                          |                          |                  |       |    |               |                          |                          |
| School                   | 100.0          |                          |                          |                  |       |    | 100.0         |                          |                          |
| District                 | 95.1           | р                        | р                        |                  |       |    | 95.2          | р                        | р                        |
| Province                 | 88.2           |                          |                          |                  |       |    | 88.3          |                          |                          |

## Percent Passes

\* Data from the High School Certification System. The results from supplementary courses are not reflected in these results. All students obtaining a score of 48 or 49 on the final mark, were adjusted to 50 and are reflected in the Final Mark column.