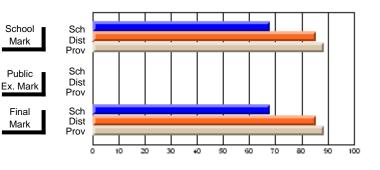

# Subject: Technology Education

| Course: KEYBOARDING/WORD  | PROCESSING     | 1101                     |                          |   |                        |                          |                          |               |                          |                          |
|---------------------------|----------------|--------------------------|--------------------------|---|------------------------|--------------------------|--------------------------|---------------|--------------------------|--------------------------|
| # students in course: 130 | School<br>Mark | School<br>vs<br>District | School<br>vs<br>Province |   | Public<br>Exam<br>Mark | School<br>vs<br>District | School<br>vs<br>Province | Final<br>Mark | School<br>vs<br>District | School<br>vs<br>Province |
| Average Score             |                |                          |                          | - |                        |                          |                          |               |                          |                          |
| School                    | 72.2           |                          |                          |   |                        |                          |                          | 72.2          |                          |                          |
| District                  | 74.1           | q                        | q                        |   |                        |                          |                          | 74.1          | q                        | q                        |
| Province                  | 76.5           |                          |                          |   |                        |                          |                          | 76.5          |                          |                          |
| Percent of Passes         |                |                          |                          |   |                        |                          |                          |               |                          |                          |
| School                    | 100.0          |                          |                          |   |                        |                          |                          | 100.0         |                          |                          |
| District                  | 95.9           | р                        | р                        |   |                        |                          |                          | 96.0          | р                        | р                        |
| Province                  | 94.8           |                          |                          |   |                        |                          |                          | 94.8          |                          |                          |

# Average Scores

## Percent Passes

\* Data from the High School Certification System. The results from supplementary courses are not reflected in these results. All students obtaining a score of 48 or 49 on the final mark, were adjusted to 50 and are reflected in the Final Mark column.