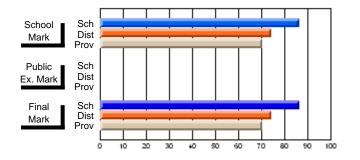

Modification Time: 10:15:43AM

Modification Date: 3/1/2006 Source: Evaluation & Research

| Course: ART & DESIGN 2200      |                |                          |                          |                        |                          |                          |               |                          |                          |
|--------------------------------|----------------|--------------------------|--------------------------|------------------------|--------------------------|--------------------------|---------------|--------------------------|--------------------------|
| # students in course: 45       | School<br>Mark | School<br>vs<br>District | School<br>vs<br>Province | Public<br>Exam<br>Mark | School<br>vs<br>District | School<br>vs<br>Province | Final<br>Mark | School<br>vs<br>District | School<br>vs<br>Province |
| <u>Average Score</u><br>School | 77.0           |                          |                          |                        |                          |                          | 77.0          |                          |                          |
| District                       | 74.8           | р                        | р                        |                        |                          |                          | 74.8          | р                        | р                        |
| Province                       | 72.9           | F                        | Р                        |                        |                          |                          | 72.9          | Р                        | Р                        |
| Percent of Passes              |                |                          |                          |                        |                          |                          |               |                          |                          |
| School                         | 100.0          |                          |                          |                        |                          |                          | 100.0         |                          |                          |
| District                       | 95.8           | р                        | р                        |                        |                          |                          | 95.8          | р                        | р                        |
| Province                       | 92.9           |                          |                          |                        |                          |                          | 92.9          |                          |                          |

### Percent Passes

Grades: 10-12

\* Data from the High School Certification System. The results from supplementary courses are not reflected in these results. All students obtaining a score of 48 or 49 on the final mark, were adjusted to 50 and are reflected in the Final Mark column.