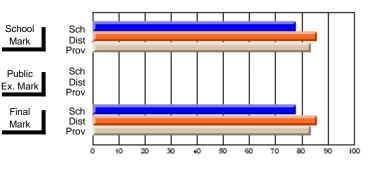

# Subject: English Language

| Course: ENGLISH 1200    |                |                          |                          |                        |                          | School data withheld for |               |                          |                          |
|-------------------------|----------------|--------------------------|--------------------------|------------------------|--------------------------|--------------------------|---------------|--------------------------|--------------------------|
| # students in course: 1 | School<br>Mark | School<br>vs<br>District | School<br>vs<br>Province | Public<br>Exam<br>Mark | School<br>vs<br>District | School<br>vs<br>Province | Final<br>Mark | School<br>vs<br>District | School<br>vs<br>Province |
| Average Score           |                |                          |                          |                        |                          |                          |               |                          |                          |
| School<br>District      | 66.2           | q                        | q                        |                        |                          |                          | 66.2          | q                        | q                        |
| Province                | 62.9           | Ч                        | Ч                        |                        |                          |                          | 62.9          | Ч                        | Ч                        |
| Percent of Passes       |                |                          |                          |                        |                          |                          |               |                          |                          |
| School                  |                |                          |                          |                        |                          |                          |               |                          |                          |
| District                | 95.6           | р                        | р                        |                        |                          |                          | 95.6          | р                        | р                        |
| Province                | 88.9           |                          |                          |                        |                          |                          | 88.9          |                          |                          |