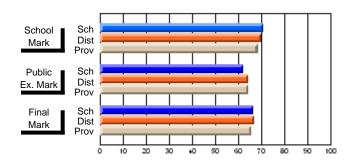

# Subject: Art

| Course: ART & DESIGN 2200      |                |                          |                          |   |                        |                          | School data<br>withheld for |               |                          |                          |
|--------------------------------|----------------|--------------------------|--------------------------|---|------------------------|--------------------------|-----------------------------|---------------|--------------------------|--------------------------|
| # students in course: 1        | School<br>Mark | School<br>vs<br>District | School<br>vs<br>Province |   | Public<br>Exam<br>Mark | School<br>vs<br>District | School<br>vs<br>Province    | Final<br>Mark | School<br>vs<br>District | School<br>vs<br>Province |
| <u>Average Score</u><br>School |                |                          |                          | _ |                        |                          |                             |               |                          |                          |
| District                       | 74.8           | q                        | q                        |   |                        |                          |                             | 74.8          | q                        | q                        |
| Province                       | 72.9           | Ч                        | Ч                        |   |                        |                          |                             | 72.9          | Ч                        | Ч                        |
| Percent of Passes              |                |                          |                          |   |                        |                          |                             |               |                          |                          |
| School                         |                |                          |                          |   |                        |                          |                             |               |                          |                          |
| District                       | 95.8           | р                        | р                        |   |                        |                          |                             | 95.8          | р                        | р                        |
| Province                       | 92.9           |                          |                          |   |                        |                          |                             | 92.9          |                          |                          |