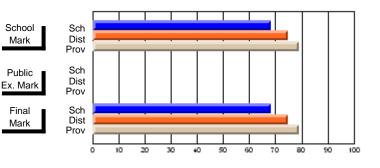

#### Subject: Art

| # students in course: 35 | School | School<br>vs | School<br>vs | Public<br>Exam | School<br>vs | School<br>vs | Final | School<br>vs | School<br>vs |
|--------------------------|--------|--------------|--------------|----------------|--------------|--------------|-------|--------------|--------------|
| Average Score            | Mark   | District     | Province     | Mark           | District     | Province     | Mark  | District     | Province     |
| School                   | 63.1   |              |              |                |              |              | 63.1  |              |              |
| District                 | 73.1   | q            | q            |                |              |              | 73.1  | q            | q            |
| Province                 | 71.4   |              |              |                |              |              | 71.4  |              |              |
| Percent of Passes        |        |              |              |                |              |              |       |              |              |
| School                   | 88.6   |              |              |                |              |              | 88.6  |              |              |
| District                 | 94.4   | q            | q            |                |              |              | 94.4  | q            | q            |
| Province                 | 92.3   |              |              |                |              |              | 92.2  |              |              |