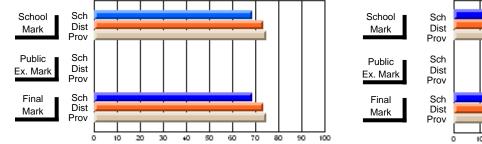

# Subject: Art

| Course: ART & DESIGN 2200      |                |                          |                          |   |                        |                          | School data<br>withheld for |               |                          |                          |
|--------------------------------|----------------|--------------------------|--------------------------|---|------------------------|--------------------------|-----------------------------|---------------|--------------------------|--------------------------|
| # students in course: 1        | School<br>Mark | School<br>vs<br>District | School<br>vs<br>Province |   | Public<br>Exam<br>Mark | School<br>vs<br>District | School<br>vs<br>Province    | Final<br>Mark | School<br>vs<br>District | School<br>vs<br>Province |
| <u>Average Score</u><br>School |                |                          |                          | _ |                        |                          |                             |               |                          |                          |
| District                       | 74.8           | q                        | q                        |   |                        |                          |                             | 74.8          | q                        | q                        |
| Province                       | 72.9           | Ч                        | Ч                        |   |                        |                          |                             | 72.9          | Ч                        | Ч                        |
| Percent of Passes              |                |                          |                          |   |                        |                          |                             |               |                          |                          |
| School                         |                |                          |                          |   |                        |                          |                             |               |                          |                          |
| District                       | 95.8           | р                        | р                        |   |                        |                          |                             | 95.8          | р                        | р                        |
| Province                       | 92.9           |                          |                          |   |                        |                          |                             | 92.9          |                          |                          |

\* Data from the High School Certification System. The results from supplementary courses are not reflected in these results. All students obtaining a score of 48 or 49 on the final mark, were adjusted to 50 and are reflected in the Final Mark column.