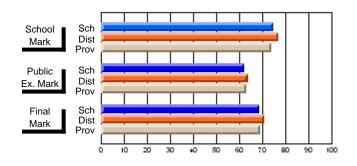

# Subject: Technology Education

| Course: KEYBOARDING/WORD  | PROCESSING     | 1101                     |                          |   |                        |                          |                          |               |                          |                          |
|---------------------------|----------------|--------------------------|--------------------------|---|------------------------|--------------------------|--------------------------|---------------|--------------------------|--------------------------|
| # students in course: 130 | School<br>Mark | School<br>vs<br>District | School<br>vs<br>Province |   | Public<br>Exam<br>Mark | School<br>vs<br>District | School<br>vs<br>Province | Final<br>Mark | School<br>vs<br>District | School<br>vs<br>Province |
| Average Score             |                |                          |                          | - |                        |                          |                          |               |                          |                          |
| School                    | 72.2           |                          |                          |   |                        |                          |                          | 72.2          |                          |                          |
| District                  | 74.1           | q                        | q                        |   |                        |                          |                          | 74.1          | q                        | q                        |
| Province                  | 76.5           |                          |                          |   |                        |                          |                          | 76.5          |                          |                          |
| Percent of Passes         |                |                          |                          |   |                        |                          |                          |               |                          |                          |
| School                    | 100.0          |                          |                          |   |                        |                          |                          | 100.0         |                          |                          |
| District                  | 95.9           | р                        | р                        |   |                        |                          |                          | 96.0          | р                        | р                        |
| Province                  | 94.8           |                          |                          |   |                        |                          |                          | 94.8          |                          |                          |