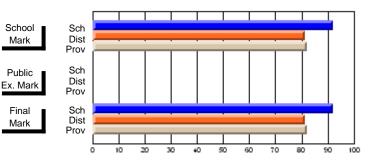

Modification Time: 10:15:43AM

Modification Date: 3/1/2006 Source: Evaluation & Research

| Course: ART & DESIGN 2200      |                |                          |                          |                        |                          |                          |               |                          |                          |
|--------------------------------|----------------|--------------------------|--------------------------|------------------------|--------------------------|--------------------------|---------------|--------------------------|--------------------------|
| # students in course: 45       | School<br>Mark | School<br>vs<br>District | School<br>vs<br>Province | Public<br>Exam<br>Mark | School<br>vs<br>District | School<br>vs<br>Province | Final<br>Mark | School<br>vs<br>District | School<br>vs<br>Province |
| <u>Average Score</u><br>School | 77.0           |                          |                          |                        |                          |                          | 77.0          |                          |                          |
| District                       | 74.8           | р                        | р                        |                        |                          |                          | 74.8          | р                        | р                        |
| Province                       | 72.9           | F                        | Р                        |                        |                          |                          | 72.9          | Р                        | Р                        |
| Percent of Passes              |                |                          |                          |                        |                          |                          |               |                          |                          |
| School                         | 100.0          |                          |                          |                        |                          |                          | 100.0         |                          |                          |
| District                       | 95.8           | р                        | р                        |                        |                          |                          | 95.8          | р                        | р                        |
| Province                       | 92.9           |                          |                          |                        |                          |                          | 92.9          |                          |                          |

### Percent Passes

Grades: 10-12

\* Data from the High School Certification System. The results from supplementary courses are not reflected in these results. All students obtaining a score of 48 or 49 on the final mark, were adjusted to 50 and are reflected in the Final Mark column.