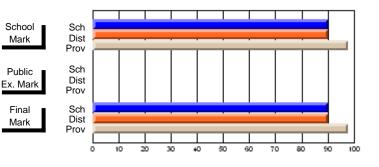

# Subject: Art

| Course: ART & DESIGN 2200      |                |                          |                          |   |                        |                          | School data<br>withheld for |               |                          |                          |
|--------------------------------|----------------|--------------------------|--------------------------|---|------------------------|--------------------------|-----------------------------|---------------|--------------------------|--------------------------|
| # students in course: 1        | School<br>Mark | School<br>vs<br>District | School<br>vs<br>Province |   | Public<br>Exam<br>Mark | School<br>vs<br>District | School<br>vs<br>Province    | Final<br>Mark | School<br>vs<br>District | School<br>vs<br>Province |
| <u>Average Score</u><br>School |                |                          |                          | _ |                        |                          |                             |               |                          |                          |
| District                       | 74.8           | q                        | q                        |   |                        |                          |                             | 74.8          | q                        | q                        |
| Province                       | 72.9           | Ч                        | Ч                        |   |                        |                          |                             | 72.9          | Ч                        | Ч                        |
| Percent of Passes              |                |                          |                          |   |                        |                          |                             |               |                          |                          |
| School                         |                |                          |                          |   |                        |                          |                             |               |                          |                          |
| District                       | 95.8           | р                        | р                        |   |                        |                          |                             | 95.8          | р                        | р                        |
| Province                       | 92.9           |                          |                          |   |                        |                          |                             | 92.9          |                          |                          |