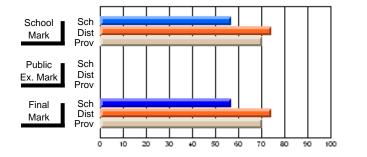

#### Subject: Art

| # students in course: 35 | School | School<br>vs | School<br>vs | Public<br>Exam | School<br>vs | School<br>vs | Final | School<br>vs | School<br>vs |
|--------------------------|--------|--------------|--------------|----------------|--------------|--------------|-------|--------------|--------------|
| Average Score            | Mark   | District     | Province     | Mark           | District     | Province     | Mark  | District     | Province     |
| School                   | 63.1   |              |              |                |              |              | 63.1  |              |              |
| District                 | 73.1   | q            | q            |                |              |              | 73.1  | q            | q            |
| Province                 | 71.4   |              |              |                |              |              | 71.4  |              |              |
| Percent of Passes        |        |              |              |                |              |              |       |              |              |
| School                   | 88.6   |              |              |                |              |              | 88.6  |              |              |
| District                 | 94.4   | q            | q            |                |              |              | 94.4  | q            | q            |
| Province                 | 92.3   |              |              |                |              |              | 92.2  |              |              |

Average Scores

## Percent Passes

\* Data from the High School Certification System. The results from supplementary courses are not reflected in these results. All students obtaining a score of 48 or 49 on the final mark, were adjusted to 50 and are reflected in the Final Mark column.