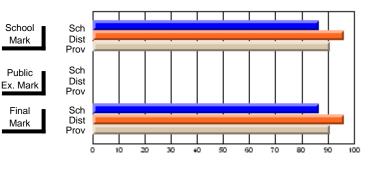

#### Subject: Art

| # students in course: 35 | School | School<br>vs | School<br>vs | Public<br>Exam | School<br>vs | School<br>vs | Final | School<br>vs | School<br>vs |
|--------------------------|--------|--------------|--------------|----------------|--------------|--------------|-------|--------------|--------------|
| Average Score            | Mark   | District     | Province     | Mark           | District     | Province     | Mark  | District     | Province     |
| School                   | 63.1   |              |              |                |              |              | 63.1  |              |              |
| District                 | 73.1   | q            | q            |                |              |              | 73.1  | q            | q            |
| Province                 | 71.4   |              |              |                |              |              | 71.4  |              |              |
| Percent of Passes        |        |              |              |                |              |              |       |              |              |
| School                   | 88.6   |              |              |                |              |              | 88.6  |              |              |
| District                 | 94.4   | q            | q            |                |              |              | 94.4  | q            | q            |
| Province                 | 92.3   |              |              |                |              |              | 92.2  |              |              |

Average Scores

## Percent Passes

\* Data from the High School Certification System. The results from supplementary courses are not reflected in these results. All students obtaining a score of 48 or 49 on the final mark, were adjusted to 50 and are reflected in the Final Mark column.