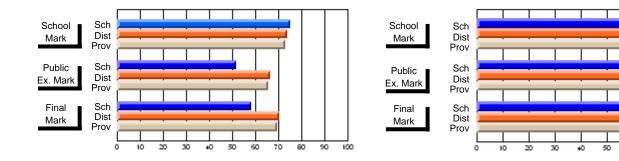

#### Subject: Art

| # students in course: 35 | School | School<br>vs | School<br>vs | Public<br>Exam | School<br>vs | School<br>vs | Final | School<br>vs | School<br>vs |
|--------------------------|--------|--------------|--------------|----------------|--------------|--------------|-------|--------------|--------------|
| Average Score            | Mark   | District     | Province     | Mark           | District     | Province     | Mark  | District     | Province     |
| School                   | 63.1   |              |              |                |              |              | 63.1  |              |              |
| District                 | 73.1   | q            | q            |                |              |              | 73.1  | q            | q            |
| Province                 | 71.4   |              |              |                |              |              | 71.4  |              |              |
| Percent of Passes        |        |              |              |                |              |              |       |              |              |
| School                   | 88.6   |              |              |                |              |              | 88.6  |              |              |
| District                 | 94.4   | q            | q            |                |              |              | 94.4  | q            | q            |
| Province                 | 92.3   |              |              |                |              |              | 92.2  |              |              |

Average Scores

## Percent Passes

\* Data from the High School Certification System. The results from supplementary courses are not reflected in these results. All students obtaining a score of 48 or 49 on the final mark, were adjusted to 50 and are reflected in the Final Mark column.