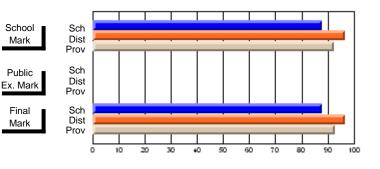

# Subject: Art

| Course: ART & DESIGN 2200      |                |                          |                          |   |                        |                          | School data<br>withheld for |               |                          |                          |
|--------------------------------|----------------|--------------------------|--------------------------|---|------------------------|--------------------------|-----------------------------|---------------|--------------------------|--------------------------|
| # students in course: 1        | School<br>Mark | School<br>vs<br>District | School<br>vs<br>Province |   | Public<br>Exam<br>Mark | School<br>vs<br>District | School<br>vs<br>Province    | Final<br>Mark | School<br>vs<br>District | School<br>vs<br>Province |
| <u>Average Score</u><br>School |                |                          |                          | _ |                        |                          |                             |               |                          |                          |
| District                       | 74.8           | q                        | q                        |   |                        |                          |                             | 74.8          | q                        | q                        |
| Province                       | 72.9           | Ч                        | Ч                        |   |                        |                          |                             | 72.9          | Ч                        | Ч                        |
| Percent of Passes              |                |                          |                          |   |                        |                          |                             |               |                          |                          |
| School                         |                |                          |                          |   |                        |                          |                             |               |                          |                          |
| District                       | 95.8           | р                        | р                        |   |                        |                          |                             | 95.8          | р                        | р                        |
| Province                       | 92.9           |                          |                          |   |                        |                          |                             | 92.9          |                          |                          |