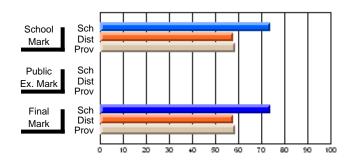

Modification Time: 10:15:43AM

| Course: ART & DESIGN 3200      |                |                          |                          |                        |                          |                          |               |                          |                          |
|--------------------------------|----------------|--------------------------|--------------------------|------------------------|--------------------------|--------------------------|---------------|--------------------------|--------------------------|
| # students in course: 17       | School<br>Mark | School<br>vs<br>District | School<br>vs<br>Province | Public<br>Exam<br>Mark | School<br>vs<br>District | School<br>vs<br>Province | Final<br>Mark | School<br>vs<br>District | School<br>vs<br>Province |
| <u>Average Score</u><br>School | 77.4           |                          |                          |                        |                          |                          | 77.4          |                          |                          |
| District                       | 76.0           | р                        | р                        |                        |                          |                          | 76.0          | р                        | р                        |
| Province                       | 74.4           | Р                        | Р                        |                        |                          |                          | 74.4          | Р                        | Р                        |
| Percent of Passes              |                |                          |                          |                        |                          |                          |               |                          |                          |
| School                         | 100.0          |                          |                          |                        |                          |                          | 100.0         |                          |                          |
| District                       | 94.8           | р                        | р                        |                        |                          |                          | 94.8          | р                        | р                        |
| Province                       | 94.0           |                          |                          |                        |                          |                          | 94.1          |                          |                          |

### Percent Passes

Grades: 10-12

\* Data from the High School Certification System. The results from supplementary courses are not reflected in these results. All students obtaining a score of 48 or 49 on the final mark, were adjusted to 50 and are reflected in the Final Mark column.