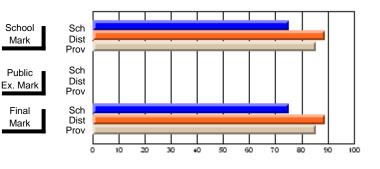

# Subject: English Language

| Course: ENGLISH 1200    |                |                          |                          |                        |                          | School data withheld for |               |                          |                          |
|-------------------------|----------------|--------------------------|--------------------------|------------------------|--------------------------|--------------------------|---------------|--------------------------|--------------------------|
| # students in course: 1 | School<br>Mark | School<br>vs<br>District | School<br>vs<br>Province | Public<br>Exam<br>Mark | School<br>vs<br>District | School<br>vs<br>Province | Final<br>Mark | School<br>vs<br>District | School<br>vs<br>Province |
| Average Score           |                |                          |                          |                        |                          |                          |               |                          |                          |
| School<br>District      | 66.2           | q                        | q                        |                        |                          |                          | 66.2          | q                        | q                        |
| Province                | 62.9           | Ч                        | Ч                        |                        |                          |                          | 62.9          | Ч                        | Ч                        |
| Percent of Passes       |                |                          |                          |                        |                          |                          |               |                          |                          |
| School                  |                |                          |                          |                        |                          |                          |               |                          |                          |
| District                | 95.6           | р                        | р                        |                        |                          |                          | 95.6          | р                        | р                        |
| Province                | 88.9           |                          |                          |                        |                          |                          | 88.9          |                          |                          |