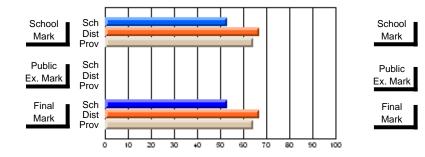

Modification Time: 10:15:43AM

Modification Date: 3/1/2006 Source: Evaluation & Research

#063 - Herdman Collegiate, Corner Brook

| Course: ENGLISH 1202           |                     |                          |                          |                        |                          |                          |                     |                          |                          |
|--------------------------------|---------------------|--------------------------|--------------------------|------------------------|--------------------------|--------------------------|---------------------|--------------------------|--------------------------|
| # students in course: 23       | School<br>Mark      | School<br>vs<br>District | School<br>vs<br>Province | Public<br>Exam<br>Mark | School<br>vs<br>District | School<br>vs<br>Province | Final<br>Mark       | School<br>vs<br>District | School<br>vs<br>Province |
| <u>Average Score</u><br>School | 40.4                |                          |                          |                        |                          |                          | 49.4                |                          |                          |
| District                       | <b>49.4</b><br>57.9 | q                        | q                        |                        |                          |                          | <b>49.4</b><br>57.9 | q                        | q                        |
| Province                       | 56.0                | Ч                        | Ч                        |                        |                          |                          | 56.0                | Ч                        | Ч                        |
| Percent of Passes              |                     |                          |                          |                        |                          |                          |                     |                          |                          |
| School                         | 65.2                |                          |                          |                        |                          |                          | 65.2                |                          |                          |
| District                       | 83.8                | q                        | q                        |                        |                          |                          | 83.8                | q                        | q                        |
| Province                       | 81.9                |                          |                          |                        |                          |                          | 82.0                |                          |                          |

### Percent Passes

Grades: 10-12

\* Data from the High School Certification System. The results from supplementary courses are not reflected in these results. All students obtaining a score of 48 or 49 on the final mark, were adjusted to 50 and are reflected in the Final Mark column.