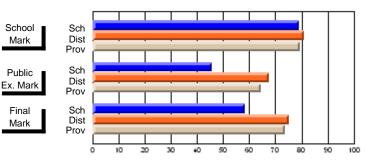

# Subject: Technology Education

| Course: KEYBOARDING/WORD  | PROCESSING     | 1101                     |                          |   |                        |                          |                          |               |                          |                          |
|---------------------------|----------------|--------------------------|--------------------------|---|------------------------|--------------------------|--------------------------|---------------|--------------------------|--------------------------|
| # students in course: 130 | School<br>Mark | School<br>vs<br>District | School<br>vs<br>Province |   | Public<br>Exam<br>Mark | School<br>vs<br>District | School<br>vs<br>Province | Final<br>Mark | School<br>vs<br>District | School<br>vs<br>Province |
| Average Score             |                |                          |                          | - |                        |                          |                          |               |                          |                          |
| School                    | 72.2           |                          |                          |   |                        |                          |                          | 72.2          |                          |                          |
| District                  | 74.1           | q                        | q                        |   |                        |                          |                          | 74.1          | q                        | q                        |
| Province                  | 76.5           |                          |                          |   |                        |                          |                          | 76.5          |                          |                          |
| Percent of Passes         |                |                          |                          |   |                        |                          |                          |               |                          |                          |
| School                    | 100.0          |                          |                          |   |                        |                          |                          | 100.0         |                          |                          |
| District                  | 95.9           | р                        | р                        |   |                        |                          |                          | 96.0          | р                        | р                        |
| Province                  | 94.8           |                          |                          |   |                        |                          |                          | 94.8          |                          |                          |

# Average Scores

## Percent Passes

\* Data from the High School Certification System. The results from supplementary courses are not reflected in these results. All students obtaining a score of 48 or 49 on the final mark, were adjusted to 50 and are reflected in the Final Mark column.