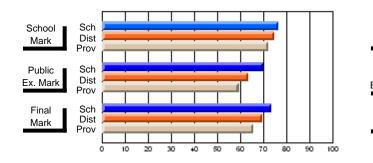

# Subject: English Language

| Course: ENGLISH 1200    |                |                          |                          |                        |                          | School data withheld for |               |                          |                          |
|-------------------------|----------------|--------------------------|--------------------------|------------------------|--------------------------|--------------------------|---------------|--------------------------|--------------------------|
| # students in course: 1 | School<br>Mark | School<br>vs<br>District | School<br>vs<br>Province | Public<br>Exam<br>Mark | School<br>vs<br>District | School<br>vs<br>Province | Final<br>Mark | School<br>vs<br>District | School<br>vs<br>Province |
| Average Score           |                |                          |                          |                        |                          |                          |               |                          |                          |
| School<br>District      | 66.2           | q                        | q                        |                        |                          |                          | 66.2          | q                        | q                        |
| Province                | 62.9           | Ч                        | Ч                        |                        |                          |                          | 62.9          | Ч                        | Ч                        |
| Percent of Passes       |                |                          |                          |                        |                          |                          |               |                          |                          |
| School                  |                |                          |                          |                        |                          |                          |               |                          |                          |
| District                | 95.6           | р                        | р                        |                        |                          |                          | 95.6          | р                        | р                        |
| Province                | 88.9           |                          |                          |                        |                          |                          | 88.9          |                          |                          |