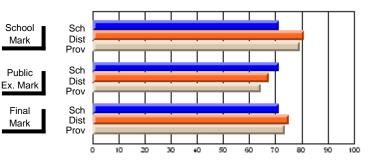

# Subject: English Language

| Course: ENGLISH 1200    |                |                          |                          |                        |                          | School data withheld for |               |                          |                          |
|-------------------------|----------------|--------------------------|--------------------------|------------------------|--------------------------|--------------------------|---------------|--------------------------|--------------------------|
| # students in course: 1 | School<br>Mark | School<br>vs<br>District | School<br>vs<br>Province | Public<br>Exam<br>Mark | School<br>vs<br>District | School<br>vs<br>Province | Final<br>Mark | School<br>vs<br>District | School<br>vs<br>Province |
| Average Score           |                |                          |                          |                        |                          |                          |               |                          |                          |
| School<br>District      | 66.2           | q                        | q                        |                        |                          |                          | 66.2          | q                        | q                        |
| Province                | 62.9           | Ч                        | Ч                        |                        |                          |                          | 62.9          | Ч                        | Ч                        |
| Percent of Passes       |                |                          |                          |                        |                          |                          |               |                          |                          |
| School                  |                |                          |                          |                        |                          |                          |               |                          |                          |
| District                | 95.6           | р                        | р                        |                        |                          |                          | 95.6          | р                        | р                        |
| Province                | 88.9           |                          |                          |                        |                          |                          | 88.9          |                          |                          |