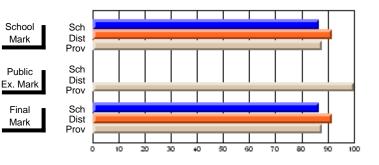

#### Subject: Art

| # students in course: 35 | School | School<br>vs | School<br>vs | Public<br>Exam | School<br>vs | School<br>vs | Final | School<br>vs | School<br>vs |
|--------------------------|--------|--------------|--------------|----------------|--------------|--------------|-------|--------------|--------------|
| Average Score            | Mark   | District     | Province     | Mark           | District     | Province     | Mark  | District     | Province     |
| School                   | 63.1   |              |              |                |              |              | 63.1  |              |              |
| District                 | 73.1   | q            | q            |                |              |              | 73.1  | q            | q            |
| Province                 | 71.4   |              |              |                |              |              | 71.4  |              |              |
| Percent of Passes        |        |              |              |                |              |              |       |              |              |
| School                   | 88.6   |              |              |                |              |              | 88.6  |              |              |
| District                 | 94.4   | q            | q            |                |              |              | 94.4  | q            | q            |
| Province                 | 92.3   |              |              |                |              |              | 92.2  |              |              |

Average Scores

## Percent Passes

\* Data from the High School Certification System. The results from supplementary courses are not reflected in these results. All students obtaining a score of 48 or 49 on the final mark, were adjusted to 50 and are reflected in the Final Mark column.