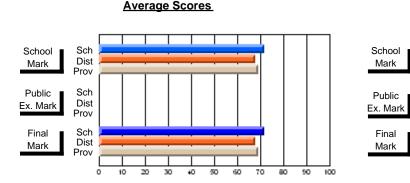

# Subject: Art

| Course: ART & DESIGN 2200      |                |                          |                          |   |                        |                          | School data<br>withheld for |               |                          |                          |
|--------------------------------|----------------|--------------------------|--------------------------|---|------------------------|--------------------------|-----------------------------|---------------|--------------------------|--------------------------|
| # students in course: 1        | School<br>Mark | School<br>vs<br>District | School<br>vs<br>Province |   | Public<br>Exam<br>Mark | School<br>vs<br>District | School<br>vs<br>Province    | Final<br>Mark | School<br>vs<br>District | School<br>vs<br>Province |
| <u>Average Score</u><br>School |                |                          |                          | _ |                        |                          |                             |               |                          |                          |
| District                       | 74.8           | q                        | q                        |   |                        |                          |                             | 74.8          | q                        | q                        |
| Province                       | 72.9           | Ч                        | Ч                        |   |                        |                          |                             | 72.9          | Ч                        | Ч                        |
| Percent of Passes              |                |                          |                          |   |                        |                          |                             |               |                          |                          |
| School                         |                |                          |                          |   |                        |                          |                             |               |                          |                          |
| District                       | 95.8           | р                        | р                        |   |                        |                          |                             | 95.8          | р                        | р                        |
| Province                       | 92.9           |                          |                          |   |                        |                          |                             | 92.9          |                          |                          |

\* Data from the High School Certification System. The results from supplementary courses are not reflected in these results. All students obtaining a score of 48 or 49 on the final mark, were adjusted to 50 and are reflected in the Final Mark column.