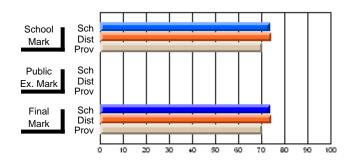

# Subject: Art

| Course: ART & DESIGN 2200      |                |                          |                          |   |                        |                          | School data<br>withheld for |               |                          |                          |
|--------------------------------|----------------|--------------------------|--------------------------|---|------------------------|--------------------------|-----------------------------|---------------|--------------------------|--------------------------|
| # students in course: 1        | School<br>Mark | School<br>vs<br>District | School<br>vs<br>Province |   | Public<br>Exam<br>Mark | School<br>vs<br>District | School<br>vs<br>Province    | Final<br>Mark | School<br>vs<br>District | School<br>vs<br>Province |
| <u>Average Score</u><br>School |                |                          |                          | _ |                        |                          |                             |               |                          |                          |
| District                       | 74.8           | q                        | q                        |   |                        |                          |                             | 74.8          | q                        | q                        |
| Province                       | 72.9           | Ч                        | Ч                        |   |                        |                          |                             | 72.9          | Ч                        | Ч                        |
| Percent of Passes              |                |                          |                          |   |                        |                          |                             |               |                          |                          |
| School                         |                |                          |                          |   |                        |                          |                             |               |                          |                          |
| District                       | 95.8           | р                        | р                        |   |                        |                          |                             | 95.8          | р                        | р                        |
| Province                       | 92.9           |                          |                          |   |                        |                          |                             | 92.9          |                          |                          |

\* Data from the High School Certification System. The results from supplementary courses are not reflected in these results. All students obtaining a score of 48 or 49 on the final mark, were adjusted to 50 and are reflected in the Final Mark column.