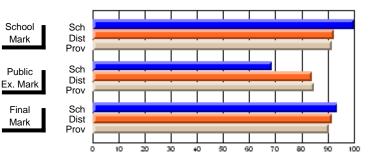

#### Subject: Art

| # students in course: 35 | School | School<br>vs | School<br>vs | Public<br>Exam | School<br>vs | School<br>vs | Final | School<br>vs | School<br>vs |
|--------------------------|--------|--------------|--------------|----------------|--------------|--------------|-------|--------------|--------------|
| Average Score            | Mark   | District     | Province     | Mark           | District     | Province     | Mark  | District     | Province     |
| School                   | 63.1   |              |              |                |              |              | 63.1  |              |              |
| District                 | 73.1   | q            | q            |                |              |              | 73.1  | q            | q            |
| Province                 | 71.4   |              |              |                |              |              | 71.4  |              |              |
| Percent of Passes        |        |              |              |                |              |              |       |              |              |
| School                   | 88.6   |              |              |                |              |              | 88.6  |              |              |
| District                 | 94.4   | q            | q            |                |              |              | 94.4  | q            | q            |
| Province                 | 92.3   |              |              |                |              |              | 92.2  |              |              |

Average Scores

## Percent Passes

\* Data from the High School Certification System. The results from supplementary courses are not reflected in these results. All students obtaining a score of 48 or 49 on the final mark, were adjusted to 50 and are reflected in the Final Mark column.