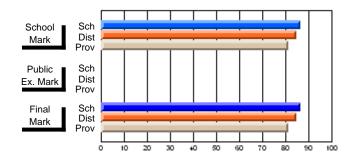

#### Subject: Art

| # students in course: 35 | School | School<br>vs | School<br>vs | Public<br>Exam | School<br>vs | School<br>vs | Final | School<br>vs | School<br>vs |
|--------------------------|--------|--------------|--------------|----------------|--------------|--------------|-------|--------------|--------------|
| Average Score            | Mark   | District     | Province     | Mark           | District     | Province     | Mark  | District     | Province     |
| School                   | 63.1   |              |              |                |              |              | 63.1  |              |              |
| District                 | 73.1   | q            | q            |                |              |              | 73.1  | q            | q            |
| Province                 | 71.4   |              |              |                |              |              | 71.4  |              |              |
| Percent of Passes        |        |              |              |                |              |              |       |              |              |
| School                   | 88.6   |              |              |                |              |              | 88.6  |              |              |
| District                 | 94.4   | q            | q            |                |              |              | 94.4  | q            | q            |
| Province                 | 92.3   |              |              |                |              |              | 92.2  |              |              |

Average Scores

## Percent Passes

\* Data from the High School Certification System. The results from supplementary courses are not reflected in these results. All students obtaining a score of 48 or 49 on the final mark, were adjusted to 50 and are reflected in the Final Mark column.