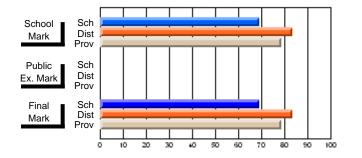

#### Subject: Art

| # students in course: 35 | School | School<br>vs | School<br>vs | Public<br>Exam | School<br>vs | School<br>vs | Final | School<br>vs | School<br>vs |
|--------------------------|--------|--------------|--------------|----------------|--------------|--------------|-------|--------------|--------------|
| Average Score            | Mark   | District     | Province     | Mark           | District     | Province     | Mark  | District     | Province     |
| School                   | 63.1   |              |              |                |              |              | 63.1  |              |              |
| District                 | 73.1   | q            | q            |                |              |              | 73.1  | q            | q            |
| Province                 | 71.4   |              |              |                |              |              | 71.4  |              |              |
| Percent of Passes        |        |              |              |                |              |              |       |              |              |
| School                   | 88.6   |              |              |                |              |              | 88.6  |              |              |
| District                 | 94.4   | q            | q            |                |              |              | 94.4  | q            | q            |
| Province                 | 92.3   |              |              |                |              |              | 92.2  |              |              |

Average Scores

## Percent Passes

\* Data from the High School Certification System. The results from supplementary courses are not reflected in these results. All students obtaining a score of 48 or 49 on the final mark, were adjusted to 50 and are reflected in the Final Mark column.