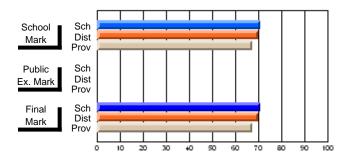

# Subject: Art

| Course: ART & DESIGN 2200      |                |                          |                          |   |                        |                          | School data<br>withheld for |               |                          |                          |
|--------------------------------|----------------|--------------------------|--------------------------|---|------------------------|--------------------------|-----------------------------|---------------|--------------------------|--------------------------|
| # students in course: 1        | School<br>Mark | School<br>vs<br>District | School<br>vs<br>Province |   | Public<br>Exam<br>Mark | School<br>vs<br>District | School<br>vs<br>Province    | Final<br>Mark | School<br>vs<br>District | School<br>vs<br>Province |
| <u>Average Score</u><br>School |                |                          |                          | _ |                        |                          |                             |               |                          |                          |
| District                       | 74.8           | q                        | q                        |   |                        |                          |                             | 74.8          | q                        | q                        |
| Province                       | 72.9           | Ч                        | Ч                        |   |                        |                          |                             | 72.9          | Ч                        | Ч                        |
| Percent of Passes              |                |                          |                          |   |                        |                          |                             |               |                          |                          |
| School                         |                |                          |                          |   |                        |                          |                             |               |                          |                          |
| District                       | 95.8           | р                        | р                        |   |                        |                          |                             | 95.8          | р                        | р                        |
| Province                       | 92.9           |                          |                          |   |                        |                          |                             | 92.9          |                          |                          |

\* Data from the High School Certification System. The results from supplementary courses are not reflected in these results. All students obtaining a score of 48 or 49 on the final mark, were adjusted to 50 and are reflected in the Final Mark column.