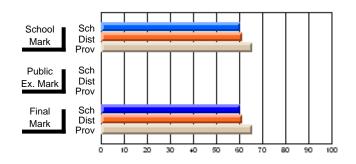

Modification Time: 10:15:43AM

Modification Date: 3/1/2006 Source: Evaluation & Research

| #062 - G.C. Rowe Junior High, Cor                          | ner Brook      |                          |                          |                        |                          | Grades: 7-9              |               |                          |                          |  |
|------------------------------------------------------------|----------------|--------------------------|--------------------------|------------------------|--------------------------|--------------------------|---------------|--------------------------|--------------------------|--|
| Course: ENGLISH 1202                                       |                |                          |                          |                        |                          | School data withheld for |               |                          |                          |  |
| # students in course: 1                                    | School<br>Mark | School<br>vs<br>District | School<br>vs<br>Province | Public<br>Exam<br>Mark | School<br>vs<br>District | School<br>vs<br>Province | Final<br>Mark | School<br>vs<br>District | School<br>vs<br>Province |  |
| <u>Average Score</u><br>School<br>District<br>Province     | 57.9<br>56.0   | q                        | q                        |                        |                          |                          | 57.9<br>56.0  | q                        | q                        |  |
| <u>Percent of Passes</u><br>School<br>District<br>Province | 83.8<br>81.9   | р                        | р                        |                        |                          |                          | 83.8<br>82.0  | р                        | р                        |  |

\* Data from the High School Certification System. The results from supplementary courses are not reflected in these results. All students obtaining a score of 48 or 49 on the final mark, were adjusted to 50 and are reflected in the Final Mark column.