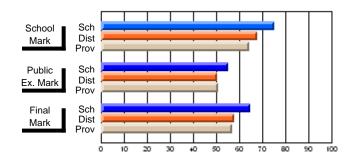

#### Subject: Art

| # students in course: 35 | School | School<br>vs | School<br>vs | Public<br>Exam | School<br>vs | School<br>vs | Final | School<br>vs | School<br>vs |
|--------------------------|--------|--------------|--------------|----------------|--------------|--------------|-------|--------------|--------------|
| Average Score            | Mark   | District     | Province     | Mark           | District     | Province     | Mark  | District     | Province     |
| School                   | 63.1   |              |              |                |              |              | 63.1  |              |              |
| District                 | 73.1   | q            | q            |                |              |              | 73.1  | q            | q            |
| Province                 | 71.4   |              |              |                |              |              | 71.4  |              |              |
| Percent of Passes        |        |              |              |                |              |              |       |              |              |
| School                   | 88.6   |              |              |                |              |              | 88.6  |              |              |
| District                 | 94.4   | q            | q            |                |              |              | 94.4  | q            | q            |
| Province                 | 92.3   |              |              |                |              |              | 92.2  |              |              |