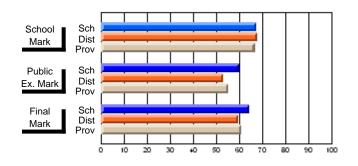

#### Subject: Art

| # students in course: 35 | School | School<br>vs | School<br>vs | Public<br>Exam | School<br>vs | School<br>vs | Final | School<br>vs | School<br>vs |
|--------------------------|--------|--------------|--------------|----------------|--------------|--------------|-------|--------------|--------------|
| Average Score            | Mark   | District     | Province     | Mark           | District     | Province     | Mark  | District     | Province     |
| School                   | 63.1   |              |              |                |              |              | 63.1  |              |              |
| District                 | 73.1   | q            | q            |                |              |              | 73.1  | q            | q            |
| Province                 | 71.4   |              |              |                |              |              | 71.4  |              |              |
| Percent of Passes        |        |              |              |                |              |              |       |              |              |
| School                   | 88.6   |              |              |                |              |              | 88.6  |              |              |
| District                 | 94.4   | q            | q            |                |              |              | 94.4  | q            | q            |
| Province                 | 92.3   |              |              |                |              |              | 92.2  |              |              |

Average Scores

## Percent Passes

\* Data from the High School Certification System. The results from supplementary courses are not reflected in these results. All students obtaining a score of 48 or 49 on the final mark, were adjusted to 50 and are reflected in the Final Mark column.