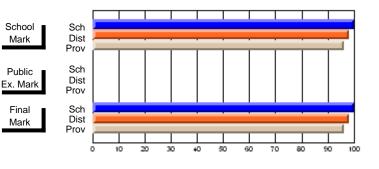

# Subject: Technology Education

| Course: KEYBOARDING/WORD  | PROCESSING     | 1101                     |                          |   |                        |                          |                          |               |                          |                          |
|---------------------------|----------------|--------------------------|--------------------------|---|------------------------|--------------------------|--------------------------|---------------|--------------------------|--------------------------|
| # students in course: 130 | School<br>Mark | School<br>vs<br>District | School<br>vs<br>Province |   | Public<br>Exam<br>Mark | School<br>vs<br>District | School<br>vs<br>Province | Final<br>Mark | School<br>vs<br>District | School<br>vs<br>Province |
| Average Score             |                |                          |                          | - |                        |                          |                          |               |                          |                          |
| School                    | 72.2           |                          |                          |   |                        |                          |                          | 72.2          |                          |                          |
| District                  | 74.1           | q                        | q                        |   |                        |                          |                          | 74.1          | q                        | q                        |
| Province                  | 76.5           |                          |                          |   |                        |                          |                          | 76.5          |                          |                          |
| Percent of Passes         |                |                          |                          |   |                        |                          |                          |               |                          |                          |
| School                    | 100.0          |                          |                          |   |                        |                          |                          | 100.0         |                          |                          |
| District                  | 95.9           | р                        | р                        |   |                        |                          |                          | 96.0          | р                        | р                        |
| Province                  | 94.8           |                          |                          |   |                        |                          |                          | 94.8          |                          |                          |