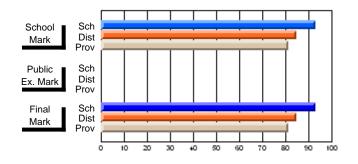

# Subject: Art

| Course: ART & DESIGN 2200      |                |                          |                          |   |                        |                          | School data<br>withheld for |               |                          |                          |
|--------------------------------|----------------|--------------------------|--------------------------|---|------------------------|--------------------------|-----------------------------|---------------|--------------------------|--------------------------|
| # students in course: 1        | School<br>Mark | School<br>vs<br>District | School<br>vs<br>Province |   | Public<br>Exam<br>Mark | School<br>vs<br>District | School<br>vs<br>Province    | Final<br>Mark | School<br>vs<br>District | School<br>vs<br>Province |
| <u>Average Score</u><br>School |                |                          |                          | _ |                        |                          |                             |               |                          |                          |
| District                       | 74.8           | q                        | q                        |   |                        |                          |                             | 74.8          | q                        | q                        |
| Province                       | 72.9           | Ч                        | Ч                        |   |                        |                          |                             | 72.9          | Ч                        | Ч                        |
| Percent of Passes              |                |                          |                          |   |                        |                          |                             |               |                          |                          |
| School                         |                |                          |                          |   |                        |                          |                             |               |                          |                          |
| District                       | 95.8           | р                        | р                        |   |                        |                          |                             | 95.8          | р                        | р                        |
| Province                       | 92.9           |                          |                          |   |                        |                          |                             | 92.9          |                          |                          |