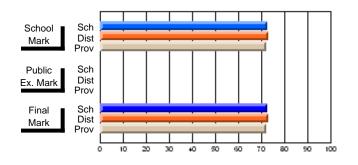

# Subject: Art

| Course: ART & DESIGN 2200      |                |                          |                          |   |                        |                          | School data<br>withheld for |               |                          |                          |
|--------------------------------|----------------|--------------------------|--------------------------|---|------------------------|--------------------------|-----------------------------|---------------|--------------------------|--------------------------|
| # students in course: 1        | School<br>Mark | School<br>vs<br>District | School<br>vs<br>Province |   | Public<br>Exam<br>Mark | School<br>vs<br>District | School<br>vs<br>Province    | Final<br>Mark | School<br>vs<br>District | School<br>vs<br>Province |
| <u>Average Score</u><br>School |                |                          |                          | _ |                        |                          |                             |               |                          |                          |
| District                       | 74.8           | q                        | q                        |   |                        |                          |                             | 74.8          | q                        | q                        |
| Province                       | 72.9           | Ч                        | Ч                        |   |                        |                          |                             | 72.9          | Ч                        | Ч                        |
| Percent of Passes              |                |                          |                          |   |                        |                          |                             |               |                          |                          |
| School                         |                |                          |                          |   |                        |                          |                             |               |                          |                          |
| District                       | 95.8           | р                        | р                        |   |                        |                          |                             | 95.8          | р                        | р                        |
| Province                       | 92.9           |                          |                          |   |                        |                          |                             | 92.9          |                          |                          |