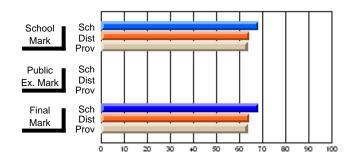

|                          |
| School                         | 100.0          |                          |                          |                        |                          |                          | 100.0         |                          |                          |
| District                       | 81.3           | р                        | р                        |                        |                          |                          | 81.3          | р                        | р                        |
| Province                       | 82.0           |                          |                          |                        |                          |                          | 82.0          |                          |                          |





### Percent Passes

Grades: K-12



\* Data from the High School Certification System. The results from supplementary courses are not reflected in these results. All students obtaining a score of 48 or 49 on the final mark, were adjusted to 50 and are reflected in the Final Mark column.

Modification Time: 10:15:43AM





| Course: MATHEMATICS 3204       |                |                          |                          |                        |                          |                          |               |                          |                          |
|--------------------------------|----------------|--------------------------|--------------------------|------------------------|--------------------------|--------------------------|---------------|-------------------