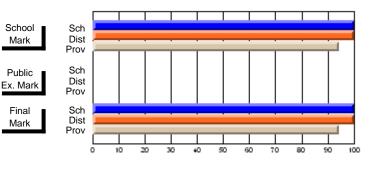

# Subject: Art

| Course: ART & DESIGN 2200      |                |                          |                          |   |                        |                          | School data<br>withheld for |               |                          |                          |
|--------------------------------|----------------|--------------------------|--------------------------|---|------------------------|--------------------------|-----------------------------|---------------|--------------------------|--------------------------|
| # students in course: 1        | School<br>Mark | School<br>vs<br>District | School<br>vs<br>Province |   | Public<br>Exam<br>Mark | School<br>vs<br>District | School<br>vs<br>Province    | Final<br>Mark | School<br>vs<br>District | School<br>vs<br>Province |
| <u>Average Score</u><br>School |                |                          |                          | _ |                        |                          |                             |               |                          |                          |
| District                       | 74.8           | q                        | q                        |   |                        |                          |                             | 74.8          | q                        | q                        |
| Province                       | 72.9           | Ч                        | Ч                        |   |                        |                          |                             | 72.9          | Ч                        | Ч                        |
| Percent of Passes              |                |                          |                          |   |                        |                          |                             |               |                          |                          |
| School                         |                |                          |                          |   |                        |                          |                             |               |                          |                          |
| District                       | 95.8           | р                        | р                        |   |                        |                          |                             | 95.8          | р                        | р                        |
| Province                       | 92.9           |                          |                          |   |                        |                          |                             | 92.9          |                          |                          |

\* Data from the High School Certification System. The results from supplementary courses are not reflected in these results. All students obtaining a score of 48 or 49 on the final mark, were adjusted to 50 and are reflected in the Final Mark column.