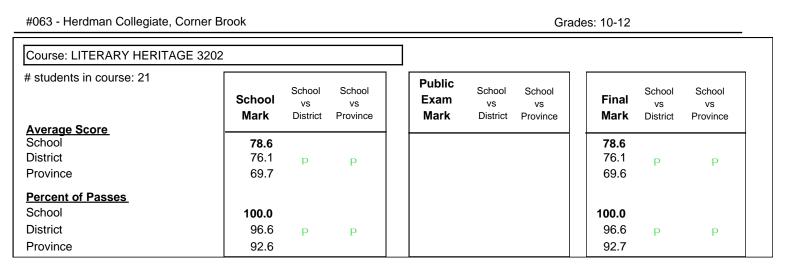

#### #063 - Herdman Collegiate, Corner Brook Grades: 10-12 Course: ADVANCED WRITING 3103 # students in course: 19 Public School School School School School School School Exam Final vs vs vs vs vs vs Mark Mark Mark District Province District District Province Province Average Score School 92.1 92.1 District 86.3 86.3 р р р р Province 77.9 77.9 Percent of Passes School 100.0 100.0 District 100.0 100.0 р р р р Province 94.2 94.2