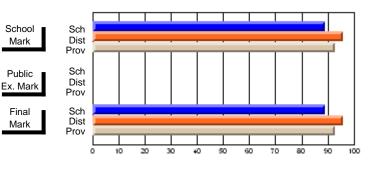

# Subject: Art

| Course: ART & DESIGN 2200      |                |                          |                          |   |                        |                          | School data<br>withheld for |               |                          |                          |
|--------------------------------|----------------|--------------------------|--------------------------|---|------------------------|--------------------------|-----------------------------|---------------|--------------------------|--------------------------|
| # students in course: 1        | School<br>Mark | School<br>vs<br>District | School<br>vs<br>Province |   | Public<br>Exam<br>Mark | School<br>vs<br>District | School<br>vs<br>Province    | Final<br>Mark | School<br>vs<br>District | School<br>vs<br>Province |
| <u>Average Score</u><br>School |                |                          |                          | _ |                        |                          |                             |               |                          |                          |
| District                       | 74.8           | q                        | q                        |   |                        |                          |                             | 74.8          | q                        | q                        |
| Province                       | 72.9           | Ч                        | Ч                        |   |                        |                          |                             | 72.9          | Ч                        | Ч                        |
| Percent of Passes              |                |                          |                          |   |                        |                          |                             |               |                          |                          |
| School                         |                |                          |                          |   |                        |                          |                             |               |                          |                          |
| District                       | 95.8           | р                        | р                        |   |                        |                          |                             | 95.8          | р                        | р                        |
| Province                       | 92.9           |                          |                          |   |                        |                          |                             | 92.9          |                          |                          |

\* Data from the High School Certification System. The results from supplementary courses are not reflected in these results. All students obtaining a score of 48 or 49 on the final mark, were adjusted to 50 and are reflected in the Final Mark column.