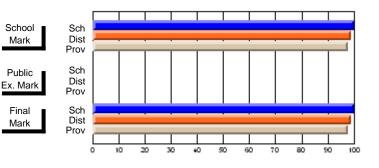

# Subject: Technology Education

| Course: KEYBOARDING/WORD  | PROCESSING     | 1101                     |                          |   |                        |                          |                          |               |                          |                          |
|---------------------------|----------------|--------------------------|--------------------------|---|------------------------|--------------------------|--------------------------|---------------|--------------------------|--------------------------|
| # students in course: 130 | School<br>Mark | School<br>vs<br>District | School<br>vs<br>Province |   | Public<br>Exam<br>Mark | School<br>vs<br>District | School<br>vs<br>Province | Final<br>Mark | School<br>vs<br>District | School<br>vs<br>Province |
| Average Score             |                |                          |                          | - |                        |                          |                          |               |                          |                          |
| School                    | 72.2           |                          |                          |   |                        |                          |                          | 72.2          |                          |                          |
| District                  | 74.1           | q                        | q                        |   |                        |                          |                          | 74.1          | q                        | q                        |
| Province                  | 76.5           |                          |                          |   |                        |                          |                          | 76.5          |                          |                          |
| Percent of Passes         |                |                          |                          |   |                        |                          |                          |               |                          |                          |
| School                    | 100.0          |                          |                          |   |                        |                          |                          | 100.0         |                          |                          |
| District                  | 95.9           | р                        | р                        |   |                        |                          |                          | 96.0          | р                        | р                        |
| Province                  | 94.8           |                          |                          |   |                        |                          |                          | 94.8          |                          |                          |

# Average Scores

## Percent Passes

\* Data from the High School Certification System. The results from supplementary courses are not reflected in these results. All students obtaining a score of 48 or 49 on the final mark, were adjusted to 50 and are reflected in the Final Mark column.