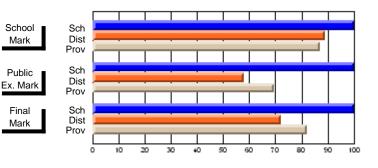

# Subject: Art

| Course: ART & DESIGN 2200      |                |                          |                          |   |                        |                          | School data<br>withheld for |               |                          |                          |
|--------------------------------|----------------|--------------------------|--------------------------|---|------------------------|--------------------------|-----------------------------|---------------|--------------------------|--------------------------|
| # students in course: 1        | School<br>Mark | School<br>vs<br>District | School<br>vs<br>Province |   | Public<br>Exam<br>Mark | School<br>vs<br>District | School<br>vs<br>Province    | Final<br>Mark | School<br>vs<br>District | School<br>vs<br>Province |
| <u>Average Score</u><br>School |                |                          |                          | _ |                        |                          |                             |               |                          |                          |
| District                       | 74.8           | q                        | q                        |   |                        |                          |                             | 74.8          | q                        | q                        |
| Province                       | 72.9           | Ч                        | Ч                        |   |                        |                          |                             | 72.9          | Ч                        | Ч                        |
| Percent of Passes              |                |                          |                          |   |                        |                          |                             |               |                          |                          |
| School                         |                |                          |                          |   |                        |                          |                             |               |                          |                          |
| District                       | 95.8           | р                        | р                        |   |                        |                          |                             | 95.8          | р                        | р                        |
| Province                       | 92.9           |                          |                          |   |                        |                          |                             | 92.9          |                          |                          |

\* Data from the High School Certification System. The results from supplementary courses are not reflected in these results. All students obtaining a score of 48 or 49 on the final mark, were adjusted to 50 and are reflected in the Final Mark column.