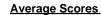

#### Subject: Art

| # students in course: 35 | School | School<br>vs | School<br>vs | Public<br>Exam | School<br>vs | School<br>vs | Final | School<br>vs | School<br>vs |
|--------------------------|--------|--------------|--------------|----------------|--------------|--------------|-------|--------------|--------------|
| Average Score            | Mark   | District     | Province     | Mark           | District     | Province     | Mark  | District     | Province     |
| School                   | 63.1   |              |              |                |              |              | 63.1  |              |              |
| District                 | 73.1   | q            | q            |                |              |              | 73.1  | q            | q            |
| Province                 | 71.4   |              |              |                |              |              | 71.4  |              |              |
| Percent of Passes        |        |              |              |                |              |              |       |              |              |
| School                   | 88.6   |              |              |                |              |              | 88.6  |              |              |
| District                 | 94.4   | q            | q            |                |              |              | 94.4  | q            | q            |
| Province                 | 92.3   |              |              |                |              |              | 92.2  |              |              |