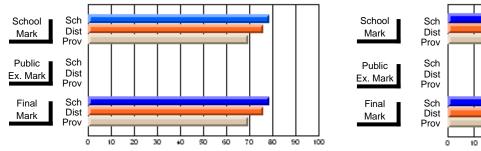

#### Subject: Family Studies

| Course: FOODS 1100             |                |                          |                          |   |                        |                          |                          |              |    |                          |
|--------------------------------|----------------|--------------------------|--------------------------|---|------------------------|--------------------------|--------------------------|--------------|----|--------------------------|
| # students in course: 107      | School<br>Mark | School<br>vs<br>District | School<br>vs<br>Province |   | Public<br>Exam<br>Mark | School<br>vs<br>District | School<br>vs<br>Province | Fina<br>Marl | v5 | School<br>vs<br>Province |
| <u>Average Score</u><br>School | 74.9           |                          |                          | ŀ |                        |                          |                          | 74.9         |    |                          |
| District                       | 74.9           | q                        | р                        |   |                        |                          |                          | 74.9         |    | р                        |
| Province                       | 73.7           |                          |                          |   |                        |                          |                          | 73.6         |    |                          |
| Percent of Passes              |                |                          |                          |   |                        |                          |                          |              |    |                          |
| School                         | 93.5           |                          |                          |   |                        |                          |                          | 93.5         |    |                          |
| District                       | 97.5           | q                        | q                        |   |                        |                          |                          | 97.5         | q  | q                        |
| Province                       | 94.3           |                          |                          |   |                        |                          |                          | 94.3         |    |                          |

# Average Scores

#### Sch School Sch School Dist Dist Mark Mark Prov Prov Public Sch Sch Public Dist Ex. Mark Dist Ex. Mark Prov Prov Sch Final Sch Final Dist Dist Mark Mark Prov Prov 20 60 70 80 90 100 n 30 50

\* Data from the High School Certification System. The results from supplementary courses are not reflected in these results. All students obtaining a score of 48 or 49 on the final mark, were adjusted to 50 and are reflected in the Final Mark column.