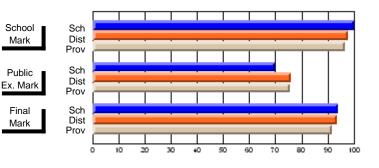

Modification Time: 10:15:43AM

Modification Date: 3/1/2006 Source: Evaluation & Research

| Course: ART & DESIGN 2200      |                |                          |                          |                        |                          |                          |               |                          |                          |
|--------------------------------|----------------|--------------------------|--------------------------|------------------------|--------------------------|--------------------------|---------------|--------------------------|--------------------------|
| # students in course: 45       | School<br>Mark | School<br>vs<br>District | School<br>vs<br>Province | Public<br>Exam<br>Mark | School<br>vs<br>District | School<br>vs<br>Province | Final<br>Mark | School<br>vs<br>District | School<br>vs<br>Province |
| <u>Average Score</u><br>School | 77.0           |                          |                          |                        |                          |                          | 77.0          |                          |                          |
| District                       | 74.8           | р                        | р                        |                        |                          |                          | 74.8          | р                        | р                        |
| Province                       | 72.9           | F                        | Р                        |                        |                          |                          | 72.9          | Р                        | Р                        |
| Percent of Passes              |                |                          |                          |                        |                          |                          |               |                          |                          |
| School                         | 100.0          |                          |                          |                        |                          |                          | 100.0         |                          |                          |
| District                       | 95.8           | р                        | р                        |                        |                          |                          | 95.8          | р                        | р                        |
| Province                       | 92.9           |                          |                          |                        |                          |                          | 92.9          |                          |                          |