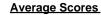

Modification Time: 10:15:43AM

Modification Date: 3/1/2006 Source: Evaluation & Research

| Course: ART & DESIGN 2200      |                |                          |                          |                        |                          |                          |               |                          |                          |
|--------------------------------|----------------|--------------------------|--------------------------|------------------------|--------------------------|--------------------------|---------------|--------------------------|--------------------------|
| # students in course: 45       | School<br>Mark | School<br>vs<br>District | School<br>vs<br>Province | Public<br>Exam<br>Mark | School<br>vs<br>District | School<br>vs<br>Province | Final<br>Mark | School<br>vs<br>District | School<br>vs<br>Province |
| <u>Average Score</u><br>School | 77.0           |                          |                          |                        |                          |                          | 77.0          |                          |                          |
| District                       | 74.8           | р                        | р                        |                        |                          |                          | 74.8          | р                        | р                        |
| Province                       | 72.9           | F                        | Р                        |                        |                          |                          | 72.9          | Р                        | Р                        |
| Percent of Passes              |                |                          |                          |                        |                          |                          |               |                          |                          |
| School                         | 100.0          |                          |                          |                        |                          |                          | 100.0         |                          |                          |
| District                       | 95.8           | р                        | р                        |                        |                          |                          | 95.8          | р                        | р                        |
| Province                       | 92.9           |                          |                          |                        |                          |                          | 92.9          |                          |                          |

### Percent Passes

Grades: 10-12

\* Data from the High School Certification System. The results from supplementary courses are not reflected in these results. All students obtaining a score of 48 or 49 on the final mark, were adjusted to 50 and are reflected in the Final Mark column.