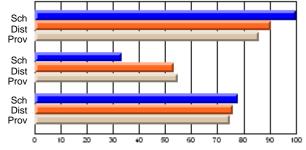

## **Subject: Mathematics**

| Course: MATHEMATICS 1204       |                |                          |                          |                        |                          |                          |                     |                          |                          |
|--------------------------------|----------------|--------------------------|--------------------------|------------------------|--------------------------|--------------------------|---------------------|--------------------------|--------------------------|
| # students in course: 34       | School<br>Mark | School<br>vs<br>District | School<br>vs<br>Province | Public<br>Exam<br>Mark | School<br>vs<br>District | School<br>vs<br>Province | Final<br>Mark       | School<br>vs<br>District | School<br>vs<br>Province |
| <u>Average Score</u><br>School | 79.2           |                          |                          |                        |                          |                          | 70.2                |                          |                          |
| District                       | 65.8           | р                        | р                        |                        |                          |                          | <b>79.2</b><br>65.8 | р                        | р                        |
| Province                       | 65.0           | i.                       | F                        |                        |                          |                          | 65.0                | -                        | F                        |
| Percent of Passes              |                |                          |                          |                        |                          |                          |                     |                          |                          |
| School                         | 100.0          |                          |                          |                        |                          |                          | 100.0               |                          |                          |
| District                       | 87.2           | р                        | р                        |                        |                          |                          | 87.2                | р                        | р                        |
| Province                       | 85.8           |                          |                          |                        |                          |                          | 85.8                |                          |                          |

School

Mark

Public

Final

Mark

# Average Scores

# Percent Passes

\* Data from the High School Certification System. The results from supplementary courses are not reflected in these results. All students obtaining a score of 48 or 49 on the final mark, were adjusted to 50 and are reflected in the Final Mark column.