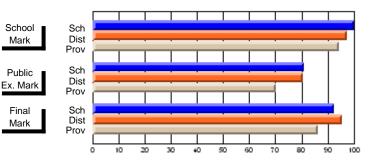

Modification Time: 10:15:43AM

Modification Date: 3/1/2006 Source: Evaluation & Research

| Course: ART & DESIGN 2200      |                |                          |                          |                        |                          |                          |               |                          |                          |
|--------------------------------|----------------|--------------------------|--------------------------|------------------------|--------------------------|--------------------------|---------------|--------------------------|--------------------------|
| # students in course: 45       | School<br>Mark | School<br>vs<br>District | School<br>vs<br>Province | Public<br>Exam<br>Mark | School<br>vs<br>District | School<br>vs<br>Province | Final<br>Mark | School<br>vs<br>District | School<br>vs<br>Province |
| <u>Average Score</u><br>School | 77.0           |                          |                          |                        |                          |                          | 77.0          |                          |                          |
| District                       | 74.8           | р                        | р                        |                        |                          |                          | 74.8          | р                        | р                        |
| Province                       | 72.9           | F                        | Р                        |                        |                          |                          | 72.9          | Р                        | Р                        |
| Percent of Passes              |                |                          |                          |                        |                          |                          |               |                          |                          |
| School                         | 100.0          |                          |                          |                        |                          |                          | 100.0         |                          |                          |
| District                       | 95.8           | р                        | р                        |                        |                          |                          | 95.8          | р                        | р                        |
| Province                       | 92.9           |                          |                          |                        |                          |                          | 92.9          |                          |                          |

### Percent Passes

Grades: 10-12

\* Data from the High School Certification System. The results from supplementary courses are not reflected in these results. All students obtaining a score of 48 or 49 on the final mark, were adjusted to 50 and are reflected in the Final Mark column.