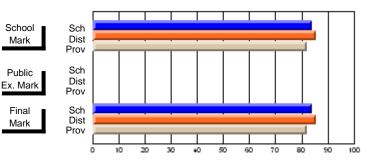

#### Subject: Enterprise Education

| Course: CONSUMER STUDIES | 1202           |                          |                          |                  |       |    |               |                          |                          |
|--------------------------|----------------|--------------------------|--------------------------|------------------|-------|----|---------------|--------------------------|--------------------------|
| # students in course: 56 | School<br>Mark | School<br>vs<br>District | School<br>vs<br>Province | Puk<br>Exa<br>Ma | im vs | VS | Final<br>Mark | School<br>vs<br>District | School<br>vs<br>Province |
| Average Score            |                |                          |                          |                  |       |    |               |                          |                          |
| School                   | 74.7           |                          |                          |                  |       |    | 74.7          |                          |                          |
| District                 | 70.3           | р                        | р                        |                  |       |    | 70.3          | р                        | р                        |
| Province                 | 65.6           |                          |                          |                  |       |    | 65.6          |                          |                          |
| Percent of Passes        |                |                          |                          |                  |       |    |               |                          |                          |
| School                   | 100.0          |                          |                          |                  |       |    | 100.0         |                          |                          |
| District                 | 95.1           | р                        | р                        |                  |       |    | 95.2          | р                        | р                        |
| Province                 | 88.2           |                          |                          |                  |       |    | 88.3          |                          |                          |