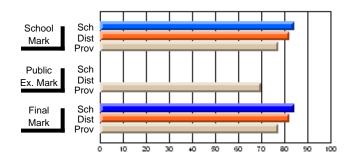

# Subject: Art

| Course: ART & DESIGN 2200      |                |                          |                          |   |                        |                          | School data<br>withheld for |               |                          |                          |
|--------------------------------|----------------|--------------------------|--------------------------|---|------------------------|--------------------------|-----------------------------|---------------|--------------------------|--------------------------|
| # students in course: 1        | School<br>Mark | School<br>vs<br>District | School<br>vs<br>Province |   | Public<br>Exam<br>Mark | School<br>vs<br>District | School<br>vs<br>Province    | Final<br>Mark | School<br>vs<br>District | School<br>vs<br>Province |
| <u>Average Score</u><br>School |                |                          |                          | _ |                        |                          |                             |               |                          |                          |
| District                       | 74.8           | q                        | q                        |   |                        |                          |                             | 74.8          | q                        | q                        |
| Province                       | 72.9           | Ч                        | Ч                        |   |                        |                          |                             | 72.9          | Ч                        | Ч                        |
| Percent of Passes              |                |                          |                          |   |                        |                          |                             |               |                          |                          |
| School                         |                |                          |                          |   |                        |                          |                             |               |                          |                          |
| District                       | 95.8           | р                        | р                        |   |                        |                          |                             | 95.8          | р                        | р                        |
| Province                       | 92.9           |                          |                          |   |                        |                          |                             | 92.9          |                          |                          |

\* Data from the High School Certification System. The results from supplementary courses are not reflected in these results. All students obtaining a score of 48 or 49 on the final mark, were adjusted to 50 and are reflected in the Final Mark column.