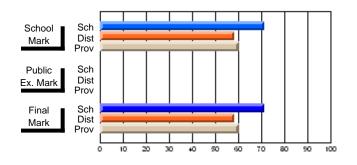

# Subject: English Language

| Course: ENGLISH 1200    |                |                          |                          |                        |                          | School data withheld for |               |                          |                          |
|-------------------------|----------------|--------------------------|--------------------------|------------------------|--------------------------|--------------------------|---------------|--------------------------|--------------------------|
| # students in course: 1 | School<br>Mark | School<br>vs<br>District | School<br>vs<br>Province | Public<br>Exam<br>Mark | School<br>vs<br>District | School<br>vs<br>Province | Final<br>Mark | School<br>vs<br>District | School<br>vs<br>Province |
| Average Score           |                |                          |                          |                        |                          |                          |               |                          |                          |
| School<br>District      | 66.2           | q                        | q                        |                        |                          |                          | 66.2          | q                        | q                        |
| Province                | 62.9           | Ч                        | Ч                        |                        |                          |                          | 62.9          | Ч                        | Ч                        |
| Percent of Passes       |                |                          |                          |                        |                          |                          |               |                          |                          |
| School                  |                |                          |                          |                        |                          |                          |               |                          |                          |
| District                | 95.6           | р                        | р                        |                        |                          |                          | 95.6          | р                        | р                        |
| Province                | 88.9           |                          |                          |                        |                          |                          | 88.9          |                          |                          |

\* Data from the High School Certification System. The results from supplementary courses are not reflected in these results. All students obtaining a score of 48 or 49 on the final mark, were adjusted to 50 and are reflected in the Final Mark column.