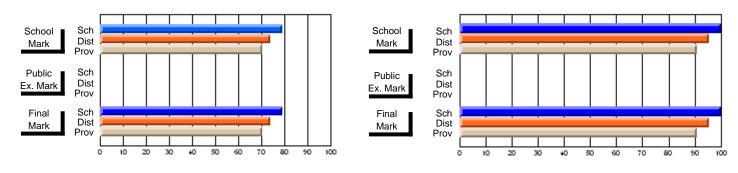

# Subject: Technology Education

| Course: KEYBOARDING/WORD  | PROCESSING     | 1101                     |                          |   |                        |                          |                          |               |                          |                          |
|---------------------------|----------------|--------------------------|--------------------------|---|------------------------|--------------------------|--------------------------|---------------|--------------------------|--------------------------|
| # students in course: 130 | School<br>Mark | School<br>vs<br>District | School<br>vs<br>Province |   | Public<br>Exam<br>Mark | School<br>vs<br>District | School<br>vs<br>Province | Final<br>Mark | School<br>vs<br>District | School<br>vs<br>Province |
| Average Score             |                |                          |                          | - |                        |                          |                          |               |                          |                          |
| School                    | 72.2           |                          |                          |   |                        |                          |                          | 72.2          |                          |                          |
| District                  | 74.1           | q                        | q                        |   |                        |                          |                          | 74.1          | q                        | q                        |
| Province                  | 76.5           |                          |                          |   |                        |                          |                          | 76.5          |                          |                          |
| Percent of Passes         |                |                          |                          |   |                        |                          |                          |               |                          |                          |
| School                    | 100.0          |                          |                          |   |                        |                          |                          | 100.0         |                          |                          |
| District                  | 95.9           | р                        | р                        |   |                        |                          |                          | 96.0          | р                        | р                        |
| Province                  | 94.8           |                          |                          |   |                        |                          |                          | 94.8          |                          |                          |

# Average Scores

## Percent Passes

\* Data from the High School Certification System. The results from supplementary courses are not reflected in these results. All students obtaining a score of 48 or 49 on the final mark, were adjusted to 50 and are reflected in the Final Mark column.