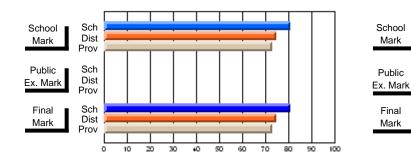

## **Subject: Mathematics**

| Course: MATHEMATICS 1204       |                |                          |                          |                        |                          |                          |                     |                          |                          |
|--------------------------------|----------------|--------------------------|--------------------------|------------------------|--------------------------|--------------------------|---------------------|--------------------------|--------------------------|
| # students in course: 34       | School<br>Mark | School<br>vs<br>District | School<br>vs<br>Province | Public<br>Exam<br>Mark | School<br>vs<br>District | School<br>vs<br>Province | Final<br>Mark       | School<br>vs<br>District | School<br>vs<br>Province |
| <u>Average Score</u><br>School | 79.2           |                          |                          |                        |                          |                          | 70.2                |                          |                          |
| District                       | 65.8           | р                        | р                        |                        |                          |                          | <b>79.2</b><br>65.8 | р                        | р                        |
| Province                       | 65.0           | i.                       | F                        |                        |                          |                          | 65.0                | -                        | F                        |
| Percent of Passes              |                |                          |                          |                        |                          |                          |                     |                          |                          |
| School                         | 100.0          |                          |                          |                        |                          |                          | 100.0               |                          |                          |
| District                       | 87.2           | р                        | р                        |                        |                          |                          | 87.2                | р                        | р                        |
| Province                       | 85.8           |                          |                          |                        |                          |                          | 85.8                |                          |                          |

School

Mark

Public

Final

Mark

# Average Scores

# Percent Passes

\* Data from the High School Certification System. The results from supplementary courses are not reflected in these results. All students obtaining a score of 48 or 49 on the final mark, were adjusted to 50 and are reflected in the Final Mark column.