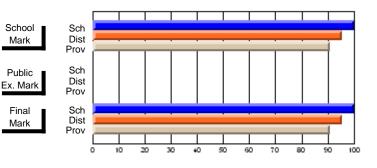

# Subject: Art

| Course: ART & DESIGN 2200      |                |                          |                          |   |                        |                          | School data<br>withheld for |               |                          |                          |
|--------------------------------|----------------|--------------------------|--------------------------|---|------------------------|--------------------------|-----------------------------|---------------|--------------------------|--------------------------|
| # students in course: 1        | School<br>Mark | School<br>vs<br>District | School<br>vs<br>Province |   | Public<br>Exam<br>Mark | School<br>vs<br>District | School<br>vs<br>Province    | Final<br>Mark | School<br>vs<br>District | School<br>vs<br>Province |
| <u>Average Score</u><br>School |                |                          |                          | _ |                        |                          |                             |               |                          |                          |
| District                       | 74.8           | q                        | q                        |   |                        |                          |                             | 74.8          | q                        | q                        |
| Province                       | 72.9           | Ч                        | Ч                        |   |                        |                          |                             | 72.9          | Ч                        | Ч                        |
| Percent of Passes              |                |                          |                          |   |                        |                          |                             |               |                          |                          |
| School                         |                |                          |                          |   |                        |                          |                             |               |                          |                          |
| District                       | 95.8           | р                        | р                        |   |                        |                          |                             | 95.8          | р                        | р                        |
| Province                       | 92.9           |                          |                          |   |                        |                          |                             | 92.9          |                          |                          |

\* Data from the High School Certification System. The results from supplementary courses are not reflected in these results. All students obtaining a score of 48 or 49 on the final mark, were adjusted to 50 and are reflected in the Final Mark column.