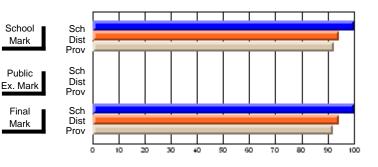

# Subject: Technology Education

| Course: KEYBOARDING/WORD  | PROCESSING     | 1101                     |                          |   |                        |                          |                          |               |                          |                          |
|---------------------------|----------------|--------------------------|--------------------------|---|------------------------|--------------------------|--------------------------|---------------|--------------------------|--------------------------|
| # students in course: 130 | School<br>Mark | School<br>vs<br>District | School<br>vs<br>Province |   | Public<br>Exam<br>Mark | School<br>vs<br>District | School<br>vs<br>Province | Final<br>Mark | School<br>vs<br>District | School<br>vs<br>Province |
| Average Score             |                |                          |                          | - |                        |                          |                          |               |                          |                          |
| School                    | 72.2           |                          |                          |   |                        |                          |                          | 72.2          |                          |                          |
| District                  | 74.1           | q                        | q                        |   |                        |                          |                          | 74.1          | q                        | q                        |
| Province                  | 76.5           |                          |                          |   |                        |                          |                          | 76.5          |                          |                          |
| Percent of Passes         |                |                          |                          |   |                        |                          |                          |               |                          |                          |
| School                    | 100.0          |                          |                          |   |                        |                          |                          | 100.0         |                          |                          |
| District                  | 95.9           | р                        | р                        |   |                        |                          |                          | 96.0          | р                        | р                        |
| Province                  | 94.8           |                          |                          |   |                        |                          |                          | 94.8          |                          |                          |

# Average Scores

## Percent Passes

\* Data from the High School Certification System. The results from supplementary courses are not reflected in these results. All students obtaining a score of 48 or 49 on the final mark, were adjusted to 50 and are reflected in the Final Mark column.