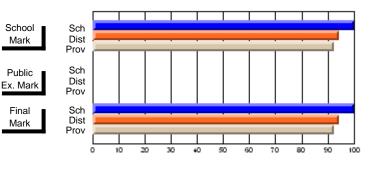

#### Subject: Art

| # students in course: 35 | School | School<br>vs | School<br>vs | Public<br>Exam | School<br>vs | School<br>vs | Final | School<br>vs | School<br>vs |
|--------------------------|--------|--------------|--------------|----------------|--------------|--------------|-------|--------------|--------------|
| Average Score            | Mark   | District     | Province     | Mark           | District     | Province     | Mark  | District     | Province     |
| School                   | 63.1   |              |              |                |              |              | 63.1  |              |              |
| District                 | 73.1   | q            | q            |                |              |              | 73.1  | q            | q            |
| Province                 | 71.4   |              |              |                |              |              | 71.4  |              |              |
| Percent of Passes        |        |              |              |                |              |              |       |              |              |
| School                   | 88.6   |              |              |                |              |              | 88.6  |              |              |
| District                 | 94.4   | q            | q            |                |              |              | 94.4  | q            | q            |
| Province                 | 92.3   |              |              |                |              |              | 92.2  |              |              |

Average Scores

## Percent Passes

\* Data from the High School Certification System. The results from supplementary courses are not reflected in these results. All students obtaining a score of 48 or 49 on the final mark, were adjusted to 50 and are reflected in the Final Mark column.