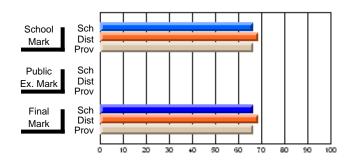

#### Subject: English Literature

| Course: THEATRE ARTS 2200 |                |                          |                          |   |                        |                          |                          |               |                          |                          |
|---------------------------|----------------|--------------------------|--------------------------|---|------------------------|--------------------------|--------------------------|---------------|--------------------------|--------------------------|
| # students in course: 20  | School<br>Mark | School<br>vs<br>District | School<br>vs<br>Province |   | Public<br>Exam<br>Mark | School<br>vs<br>District | School<br>vs<br>Province | Final<br>Mark | School<br>vs<br>District | School<br>vs<br>Province |
| Average Score             |                |                          |                          | ł |                        |                          |                          |               |                          |                          |
| School                    | 70.9           |                          |                          |   |                        |                          |                          | 70.9          |                          |                          |
| District                  | 72.8           | q                        | q                        |   |                        |                          |                          | 72.8          | q                        | q                        |
| Province                  | 73.9           |                          |                          |   |                        |                          |                          | 73.9          |                          |                          |
| Percent of Passes         |                |                          |                          |   |                        |                          |                          |               |                          |                          |
| School                    | 70.0           |                          |                          |   |                        |                          |                          | 70.0          |                          |                          |
| District                  | 94.9           | q                        | q                        |   |                        |                          |                          | 94.9          | q                        | q                        |
| Province                  | 93.5           |                          |                          |   |                        |                          |                          | 93.6          |                          |                          |

# Average Scores

\* Data from the High School Certification System. The results from supplementary courses are not reflected in these results. All students obtaining a score of 48 or 49 on the final mark, were adjusted to 50 and are reflected in the Final Mark column.