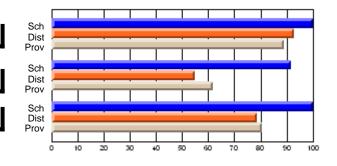

Modification Time: 10:15:43AM

Modification Date: 3/1/2006 Source: Evaluation & Research 26

#063 - Herdman Collegiate, Corner Brook Grades: 10-12 Course: THEMATIC LITERATURE 3201 # students in course: 69 Public School School School School School School School Exam Final vs vs vs vs vs vs Mark Mark Mark District Province District District Province Province Average Score School 62.3 51.1 57.0 District 67.6 50.4 57.9 р q q р q q Province 64.4 50.9 57.1 Percent of Passes School 88.4 59.4 72.5 District 90.7 53.3 76.1 q р р р q q Province 85.9 54.8 74.8

# Percent Passes

\* Data from the High School Certification System. The results from supplementary courses are not reflected in these results. All students obtaining a score of 48 or 49 on the final mark, were adjusted to 50 and are reflected in the Final Mark column.