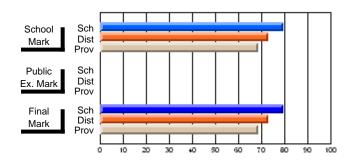

# Subject: Art

| Course: ART & DESIGN 2200      |                |                          |                          |   |                        |                          | School data<br>withheld for |               |                          |                          |
|--------------------------------|----------------|--------------------------|--------------------------|---|------------------------|--------------------------|-----------------------------|---------------|--------------------------|--------------------------|
| # students in course: 1        | School<br>Mark | School<br>vs<br>District | School<br>vs<br>Province |   | Public<br>Exam<br>Mark | School<br>vs<br>District | School<br>vs<br>Province    | Final<br>Mark | School<br>vs<br>District | School<br>vs<br>Province |
| <u>Average Score</u><br>School |                |                          |                          | _ |                        |                          |                             |               |                          |                          |
| District                       | 74.8           | q                        | q                        |   |                        |                          |                             | 74.8          | q                        | q                        |
| Province                       | 72.9           | Ч                        | Ч                        |   |                        |                          |                             | 72.9          | Ч                        | Ч                        |
| Percent of Passes              |                |                          |                          |   |                        |                          |                             |               |                          |                          |
| School                         |                |                          |                          |   |                        |                          |                             |               |                          |                          |
| District                       | 95.8           | р                        | р                        |   |                        |                          |                             | 95.8          | р                        | р                        |
| Province                       | 92.9           |                          |                          |   |                        |                          |                             | 92.9          |                          |                          |