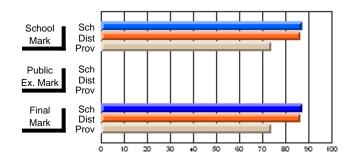

#### Subject: Family Studies

| Course: FOODS 1100             |                |                          |                          |   |                        |                          |                          |              |    |                          |
|--------------------------------|----------------|--------------------------|--------------------------|---|------------------------|--------------------------|--------------------------|--------------|----|--------------------------|
| # students in course: 107      | School<br>Mark | School<br>vs<br>District | School<br>vs<br>Province |   | Public<br>Exam<br>Mark | School<br>vs<br>District | School<br>vs<br>Province | Fina<br>Marl | v5 | School<br>vs<br>Province |
| <u>Average Score</u><br>School | 74.9           |                          |                          | ŀ |                        |                          |                          | 74.9         |    |                          |
| District                       | 74.9           | q                        | р                        |   |                        |                          |                          | 74.9         |    | р                        |
| Province                       | 73.7           |                          |                          |   |                        |                          |                          | 73.6         |    |                          |
| Percent of Passes              |                |                          |                          |   |                        |                          |                          |              |    |                          |
| School                         | 93.5           |                          |                          |   |                        |                          |                          | 93.5         |    |                          |
| District                       | 97.5           | q                        | q                        |   |                        |                          |                          | 97.5         | q  | q                        |
| Province                       | 94.3           |                          |                          |   |                        |                          |                          | 94.3         |    |                          |