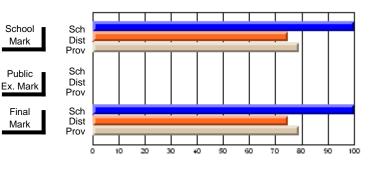

# Subject: Art

| Course: ART & DESIGN 2200      |                |                          |                          |   |                        |                          | School data<br>withheld for |               |                          |                          |
|--------------------------------|----------------|--------------------------|--------------------------|---|------------------------|--------------------------|-----------------------------|---------------|--------------------------|--------------------------|
| # students in course: 1        | School<br>Mark | School<br>vs<br>District | School<br>vs<br>Province |   | Public<br>Exam<br>Mark | School<br>vs<br>District | School<br>vs<br>Province    | Final<br>Mark | School<br>vs<br>District | School<br>vs<br>Province |
| <u>Average Score</u><br>School |                |                          |                          | _ |                        |                          |                             |               |                          |                          |
| District                       | 74.8           | q                        | q                        |   |                        |                          |                             | 74.8          | q                        | q                        |
| Province                       | 72.9           | Ч                        | Ч                        |   |                        |                          |                             | 72.9          | Ч                        | Ч                        |
| Percent of Passes              |                |                          |                          |   |                        |                          |                             |               |                          |                          |
| School                         |                |                          |                          |   |                        |                          |                             |               |                          |                          |
| District                       | 95.8           | р                        | р                        |   |                        |                          |                             | 95.8          | р                        | р                        |
| Province                       | 92.9           |                          |                          |   |                        |                          |                             | 92.9          |                          |                          |

\* Data from the High School Certification System. The results from supplementary courses are not reflected in these results. All students obtaining a score of 48 or 49 on the final mark, were adjusted to 50 and are reflected in the Final Mark column.