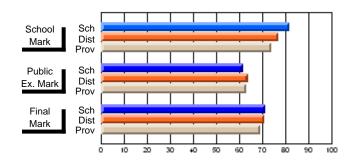

# Subject: Art

| Course: ART & DESIGN 2200      |                |                          |                          |   |                        |                          | School data<br>withheld for |               |                          |                          |
|--------------------------------|----------------|--------------------------|--------------------------|---|------------------------|--------------------------|-----------------------------|---------------|--------------------------|--------------------------|
| # students in course: 1        | School<br>Mark | School<br>vs<br>District | School<br>vs<br>Province |   | Public<br>Exam<br>Mark | School<br>vs<br>District | School<br>vs<br>Province    | Final<br>Mark | School<br>vs<br>District | School<br>vs<br>Province |
| <u>Average Score</u><br>School |                |                          |                          | _ |                        |                          |                             |               |                          |                          |
| District                       | 74.8           | q                        | q                        |   |                        |                          |                             | 74.8          | q                        | q                        |
| Province                       | 72.9           | Ч                        | Ч                        |   |                        |                          |                             | 72.9          | Ч                        | Ч                        |
| Percent of Passes              |                |                          |                          |   |                        |                          |                             |               |                          |                          |
| School                         |                |                          |                          |   |                        |                          |                             |               |                          |                          |
| District                       | 95.8           | р                        | р                        |   |                        |                          |                             | 95.8          | р                        | р                        |
| Province                       | 92.9           |                          |                          |   |                        |                          |                             | 92.9          |                          |                          |