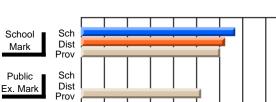

# Subject: English Language

| Course: ENGLISH 1200    |                |                          |                          |                        |                          | School data withheld for |               |                          |                          |
|-------------------------|----------------|--------------------------|--------------------------|------------------------|--------------------------|--------------------------|---------------|--------------------------|--------------------------|
| # students in course: 1 | School<br>Mark | School<br>vs<br>District | School<br>vs<br>Province | Public<br>Exam<br>Mark | School<br>vs<br>District | School<br>vs<br>Province | Final<br>Mark | School<br>vs<br>District | School<br>vs<br>Province |
| Average Score           |                |                          |                          |                        |                          |                          |               |                          |                          |
| School<br>District      | 66.2           | q                        | q                        |                        |                          |                          | 66.2          | q                        | q                        |
| Province                | 62.9           | Ч                        | Ч                        |                        |                          |                          | 62.9          | Ч                        | Ч                        |
| Percent of Passes       |                |                          |                          |                        |                          |                          |               |                          |                          |
| School                  |                |                          |                          |                        |                          |                          |               |                          |                          |
| District                | 95.6           | р                        | р                        |                        |                          |                          | 95.6          | р                        | р                        |
| Province                | 88.9           |                          |                          |                        |                          |                          | 88.9          |                          |                          |