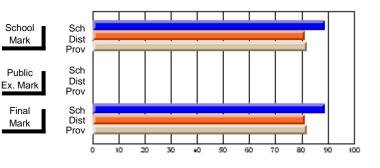

#### Subject: Family Studies

| Course: FOODS 1100             |                |                          |                          |   |                        |                          |                          |              |    |                          |
|--------------------------------|----------------|--------------------------|--------------------------|---|------------------------|--------------------------|--------------------------|--------------|----|--------------------------|
| # students in course: 107      | School<br>Mark | School<br>vs<br>District | School<br>vs<br>Province |   | Public<br>Exam<br>Mark | School<br>vs<br>District | School<br>vs<br>Province | Fina<br>Marl | v5 | School<br>vs<br>Province |
| <u>Average Score</u><br>School | 74.9           |                          |                          | ŀ |                        |                          |                          | 74.9         |    |                          |
| District                       | 74.9           | q                        | р                        |   |                        |                          |                          | 74.9         |    | р                        |
| Province                       | 73.7           |                          |                          |   |                        |                          |                          | 73.6         |    |                          |
| Percent of Passes              |                |                          |                          |   |                        |                          |                          |              |    |                          |
| School                         | 93.5           |                          |                          |   |                        |                          |                          | 93.5         |    |                          |
| District                       | 97.5           | q                        | q                        |   |                        |                          |                          | 97.5         | q  | q                        |
| Province                       | 94.3           |                          |                          |   |                        |                          |                          | 94.3         |    |                          |