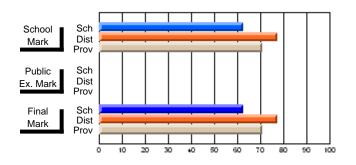

#### Subject: Art

| # students in course: 35 | School | School<br>vs | School<br>vs | Public<br>Exam | School<br>vs | School<br>vs | Final | School<br>vs | School<br>vs |
|--------------------------|--------|--------------|--------------|----------------|--------------|--------------|-------|--------------|--------------|
| Average Score            | Mark   | District     | Province     | Mark           | District     | Province     | Mark  | District     | Province     |
| School                   | 63.1   |              |              |                |              |              | 63.1  |              |              |
| District                 | 73.1   | q            | q            |                |              |              | 73.1  | q            | q            |
| Province                 | 71.4   |              |              |                |              |              | 71.4  |              |              |
| Percent of Passes        |        |              |              |                |              |              |       |              |              |
| School                   | 88.6   |              |              |                |              |              | 88.6  |              |              |
| District                 | 94.4   | q            | q            |                |              |              | 94.4  | q            | q            |
| Province                 | 92.3   |              |              |                |              |              | 92.2  |              |              |

Average Scores

## Percent Passes

\* Data from the High School Certification System. The results from supplementary courses are not reflected in these results. All students obtaining a score of 48 or 49 on the final mark, were adjusted to 50 and are reflected in the Final Mark column.