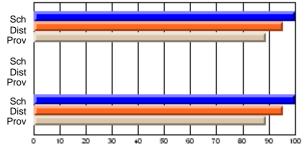

#### Subject: Family Studies

| Course: FOODS 1100             |                |                          |                          |   |                        |                          |                          |              |    |                          |
|--------------------------------|----------------|--------------------------|--------------------------|---|------------------------|--------------------------|--------------------------|--------------|----|--------------------------|
| # students in course: 107      | School<br>Mark | School<br>vs<br>District | School<br>vs<br>Province |   | Public<br>Exam<br>Mark | School<br>vs<br>District | School<br>vs<br>Province | Fina<br>Marl | v5 | School<br>vs<br>Province |
| <u>Average Score</u><br>School | 74.9           |                          |                          | ŀ |                        |                          |                          | 74.9         |    |                          |
| District                       | 74.9           | q                        | р                        |   |                        |                          |                          | 74.9         |    | р                        |
| Province                       | 73.7           |                          |                          |   |                        |                          |                          | 73.6         |    |                          |
| Percent of Passes              |                |                          |                          |   |                        |                          |                          |              |    |                          |
| School                         | 93.5           |                          |                          |   |                        |                          |                          | 93.5         |    |                          |
| District                       | 97.5           | q                        | q                        |   |                        |                          |                          | 97.5         | q  | q                        |
| Province                       | 94.3           |                          |                          |   |                        |                          |                          | 94.3         |    |                          |

# Average Scores

#### Sch School Sch School Dist Dist Mark Mark Prov Prov Public Sch Sch Public Dist Ex. Mark Dist Ex. Mark Prov Prov Sch Final Sch Final Dist Dist Mark Mark Prov Prov 20 60 70 80 90 100 n 30 50

\* Data from the High School Certification System. The results from supplementary courses are not reflected in these results. All students obtaining a score of 48 or 49 on the final mark, were adjusted to 50 and are reflected in the Final Mark column.