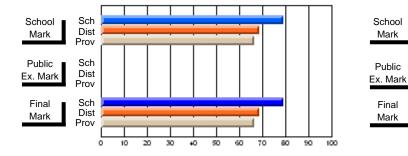

#### Subject: Art

| # students in course: 35 | School | School<br>vs | School<br>vs | Public<br>Exam | School<br>vs | School<br>vs | Final | School<br>vs | School<br>vs |
|--------------------------|--------|--------------|--------------|----------------|--------------|--------------|-------|--------------|--------------|
| Average Score            | Mark   | District     | Province     | Mark           | District     | Province     | Mark  | District     | Province     |
| School                   | 63.1   |              |              |                |              |              | 63.1  |              |              |
| District                 | 73.1   | q            | q            |                |              |              | 73.1  | q            | q            |
| Province                 | 71.4   |              |              |                |              |              | 71.4  |              |              |
| Percent of Passes        |        |              |              |                |              |              |       |              |              |
| School                   | 88.6   |              |              |                |              |              | 88.6  |              |              |
| District                 | 94.4   | q            | q            |                |              |              | 94.4  | q            | q            |
| Province                 | 92.3   |              |              |                |              |              | 92.2  |              |              |

Average Scores

## Percent Passes

\* Data from the High School Certification System. The results from supplementary courses are not reflected in these results. All students obtaining a score of 48 or 49 on the final mark, were adjusted to 50 and are reflected in the Final Mark column.