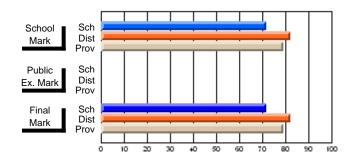

Modification Time: 10:15:43AM

Modification Date: 3/1/2006 Source: Evaluation & Research

| Course: ART & DESIGN 2200      |                |                          |                          |                        |                          |                          |               |                          |                          |
|--------------------------------|----------------|--------------------------|--------------------------|------------------------|--------------------------|--------------------------|---------------|--------------------------|--------------------------|
| # students in course: 45       | School<br>Mark | School<br>vs<br>District | School<br>vs<br>Province | Public<br>Exam<br>Mark | School<br>vs<br>District | School<br>vs<br>Province | Final<br>Mark | School<br>vs<br>District | School<br>vs<br>Province |
| <u>Average Score</u><br>School | 77.0           |                          |                          |                        |                          |                          | 77.0          |                          |                          |
| District                       | 74.8           | р                        | р                        |                        |                          |                          | 74.8          | р                        | р                        |
| Province                       | 72.9           | F                        | Р                        |                        |                          |                          | 72.9          | Р                        | Р                        |
| Percent of Passes              |                |                          |                          |                        |                          |                          |               |                          |                          |
| School                         | 100.0          |                          |                          |                        |                          |                          | 100.0         |                          |                          |
| District                       | 95.8           | р                        | р                        |                        |                          |                          | 95.8          | р                        | р                        |
| Province                       | 92.9           |                          |                          |                        |                          |                          | 92.9          |                          |                          |

### Percent Passes

Grades: 10-12

\* Data from the High School Certification System. The results from supplementary courses are not reflected in these results. All students obtaining a score of 48 or 49 on the final mark, were adjusted to 50 and are reflected in the Final Mark column.