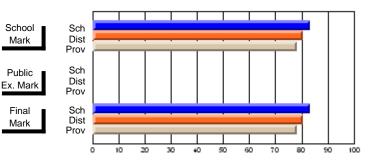

#### Subject: English Language

| Course: ENGLISH 1200     |                     |                          |                          |                        |                          |                          |                  |                          |                          |
|--------------------------|---------------------|--------------------------|--------------------------|------------------------|--------------------------|--------------------------|------------------|--------------------------|--------------------------|
| # students in course: 16 | School<br>Mark      | School<br>vs<br>District | School<br>vs<br>Province | Public<br>Exam<br>Mark | School<br>vs<br>District | School<br>vs<br>Province | Final<br>Mark    | School<br>vs<br>District | School<br>vs<br>Province |
| Average Score            | 70.4                |                          |                          |                        |                          |                          | 70.4             |                          |                          |
| School<br>District       | <b>73.1</b><br>66.2 | р                        | р                        |                        |                          |                          | <b>73.1</b> 66.2 | р                        | р                        |
| Province                 | 62.9                | F                        | Р                        |                        |                          |                          | 62.9             | Р                        | Ч                        |
| Percent of Passes        |                     |                          |                          |                        |                          |                          |                  |                          |                          |
| School                   | 100.0               |                          |                          |                        |                          |                          | 100.0            |                          |                          |
| District                 | 95.6                | р                        | р                        |                        |                          |                          | 95.6             | р                        | р                        |
| Province                 | 88.9                |                          |                          |                        |                          |                          | 88.9             |                          |                          |

# Average Scores

# Percent Passes

\* Data from the High School Certification System. The results from supplementary courses are not reflected in these results. All students obtaining a score of 48 or 49 on the final mark, were adjusted to 50 and are reflected in the Final Mark column.