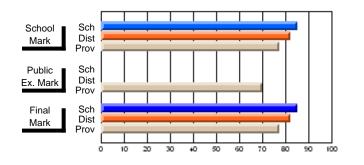

# Subject: Art

| Course: ART & DESIGN 2200      |                |                          |                          |   |                        |                          | School data<br>withheld for |               |                          |                          |
|--------------------------------|----------------|--------------------------|--------------------------|---|------------------------|--------------------------|-----------------------------|---------------|--------------------------|--------------------------|
| # students in course: 1        | School<br>Mark | School<br>vs<br>District | School<br>vs<br>Province |   | Public<br>Exam<br>Mark | School<br>vs<br>District | School<br>vs<br>Province    | Final<br>Mark | School<br>vs<br>District | School<br>vs<br>Province |
| <u>Average Score</u><br>School |                |                          |                          | _ |                        |                          |                             |               |                          |                          |
| District                       | 74.8           | q                        | q                        |   |                        |                          |                             | 74.8          | q                        | q                        |
| Province                       | 72.9           | Ч                        | Ч                        |   |                        |                          |                             | 72.9          | Ч                        | Ч                        |
| Percent of Passes              |                |                          |                          |   |                        |                          |                             |               |                          |                          |
| School                         |                |                          |                          |   |                        |                          |                             |               |                          |                          |
| District                       | 95.8           | р                        | р                        |   |                        |                          |                             | 95.8          | р                        | р                        |
| Province                       | 92.9           |                          |                          |   |                        |                          |                             | 92.9          |                          |                          |