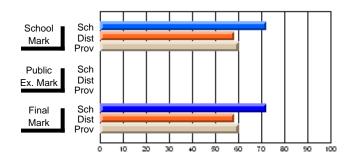

# Subject: English Language

| Course: ENGLISH 1200    |                |                          |                          |                        |                          | School data withheld for |               |                          |                          |
|-------------------------|----------------|--------------------------|--------------------------|------------------------|--------------------------|--------------------------|---------------|--------------------------|--------------------------|
| # students in course: 1 | School<br>Mark | School<br>vs<br>District | School<br>vs<br>Province | Public<br>Exam<br>Mark | School<br>vs<br>District | School<br>vs<br>Province | Final<br>Mark | School<br>vs<br>District | School<br>vs<br>Province |
| Average Score           |                |                          |                          |                        |                          |                          |               |                          |                          |
| School<br>District      | 66.2           | q                        | q                        |                        |                          |                          | 66.2          | q                        | q                        |
| Province                | 62.9           | Ч                        | Ч                        |                        |                          |                          | 62.9          | Ч                        | Ч                        |
| Percent of Passes       |                |                          |                          |                        |                          |                          |               |                          |                          |
| School                  |                |                          |                          |                        |                          |                          |               |                          |                          |
| District                | 95.6           | р                        | р                        |                        |                          |                          | 95.6          | р                        | р                        |
| Province                | 88.9           |                          |                          |                        |                          |                          | 88.9          |                          |                          |

\* Data from the High School Certification System. The results from supplementary courses are not reflected in these results. All students obtaining a score of 48 or 49 on the final mark, were adjusted to 50 and are reflected in the Final Mark column.