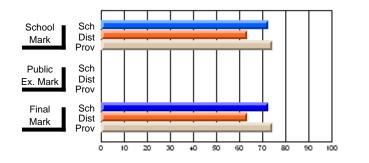

#### Subject: Enterprise Education

| Course: CONSUMER STUDIES | 1202           |                          |                          |                  |       |    |               |                          |                          |
|--------------------------|----------------|--------------------------|--------------------------|------------------|-------|----|---------------|--------------------------|--------------------------|
| # students in course: 56 | School<br>Mark | School<br>vs<br>District | School<br>vs<br>Province | Puk<br>Exa<br>Ma | im vs | VS | Final<br>Mark | School<br>vs<br>District | School<br>vs<br>Province |
| Average Score            |                |                          |                          |                  |       |    |               |                          |                          |
| School                   | 74.7           |                          |                          |                  |       |    | 74.7          |                          |                          |
| District                 | 70.3           | р                        | р                        |                  |       |    | 70.3          | р                        | р                        |
| Province                 | 65.6           |                          |                          |                  |       |    | 65.6          |                          |                          |
| Percent of Passes        |                |                          |                          |                  |       |    |               |                          |                          |
| School                   | 100.0          |                          |                          |                  |       |    | 100.0         |                          |                          |
| District                 | 95.1           | р                        | р                        |                  |       |    | 95.2          | р                        | р                        |
| Province                 | 88.2           |                          |                          |                  |       |    | 88.3          |                          |                          |

# Average Scores

## Percent Passes

\* Data from the High School Certification System. The results from supplementary courses are not reflected in these results. All students obtaining a score of 48 or 49 on the final mark, were adjusted to 50 and are reflected in the Final Mark column.