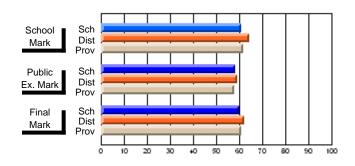

# Subject: Art

| Course: ART & DESIGN 2200      |                |                          |                          |   |                        |                          | School data<br>withheld for |               |                          |                          |
|--------------------------------|----------------|--------------------------|--------------------------|---|------------------------|--------------------------|-----------------------------|---------------|--------------------------|--------------------------|
| # students in course: 1        | School<br>Mark | School<br>vs<br>District | School<br>vs<br>Province |   | Public<br>Exam<br>Mark | School<br>vs<br>District | School<br>vs<br>Province    | Final<br>Mark | School<br>vs<br>District | School<br>vs<br>Province |
| <u>Average Score</u><br>School |                |                          |                          | _ |                        |                          |                             |               |                          |                          |
| District                       | 74.8           | q                        | q                        |   |                        |                          |                             | 74.8          | q                        | q                        |
| Province                       | 72.9           | Ч                        | Ч                        |   |                        |                          |                             | 72.9          | Ч                        | Ч                        |
| Percent of Passes              |                |                          |                          |   |                        |                          |                             |               |                          |                          |
| School                         |                |                          |                          |   |                        |                          |                             |               |                          |                          |
| District                       | 95.8           | р                        | р                        |   |                        |                          |                             | 95.8          | р                        | р                        |
| Province                       | 92.9           |                          |                          |   |                        |                          |                             | 92.9          |                          |                          |