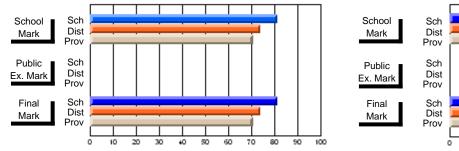

## **Subject: Mathematics**

| Course: MATHEMATICS 1204       |                |                          |                          |                        |                          |                          |                     |                          |                          |
|--------------------------------|----------------|--------------------------|--------------------------|------------------------|--------------------------|--------------------------|---------------------|--------------------------|--------------------------|
| # students in course: 34       | School<br>Mark | School<br>vs<br>District | School<br>vs<br>Province | Public<br>Exam<br>Mark | School<br>vs<br>District | School<br>vs<br>Province | Final<br>Mark       | School<br>vs<br>District | School<br>vs<br>Province |
| <u>Average Score</u><br>School | 79.2           |                          |                          |                        |                          |                          | 70.2                |                          |                          |
| District                       | 65.8           | р                        | р                        |                        |                          |                          | <b>79.2</b><br>65.8 | р                        | р                        |
| Province                       | 65.0           | i.                       | F                        |                        |                          |                          | 65.0                | -                        | F                        |
| Percent of Passes              |                |                          |                          |                        |                          |                          |                     |                          |                          |
| School                         | 100.0          |                          |                          |                        |                          |                          | 100.0               |                          |                          |
| District                       | 87.2           | р                        | р                        |                        |                          |                          | 87.2                | р                        | р                        |
| Province                       | 85.8           |                          |                          |                        |                          |                          | 85.8                |                          |                          |

School

Mark

Public

Final

Mark

# Average Scores

# Percent Passes

\* Data from the High School Certification System. The results from supplementary courses are not reflected in these results. All students obtaining a score of 48 or 49 on the final mark, were adjusted to 50 and are reflected in the Final Mark column.