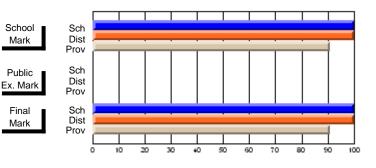

#### #063 - Herdman Collegiate, Corner Brook Grades: 10-12 Course: ADVANCED WRITING 3103 # students in course: 19 Public School School School School School School School Exam Final vs vs vs vs vs vs Mark Mark Mark District Province District District Province Province Average Score School 92.1 92.1 District 86.3 86.3 р р р р Province 77.9 77.9 Percent of Passes School 100.0 100.0 District 100.0 100.0 р р р р Province 94.2 94.2

# Percent Passes

\* Data from the High School Certification System. The results from supplementary courses are not reflected in these results. All students obtaining a score of 48 or 49 on the final mark, were adjusted to 50 and are reflected in the Final Mark column.