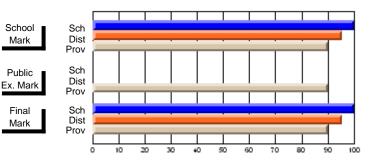

# Subject: Art

| Course: ART & DESIGN 2200      |                |                          |                          |   |                        |                          | School data<br>withheld for |               |                          |                          |
|--------------------------------|----------------|--------------------------|--------------------------|---|------------------------|--------------------------|-----------------------------|---------------|--------------------------|--------------------------|
| # students in course: 1        | School<br>Mark | School<br>vs<br>District | School<br>vs<br>Province |   | Public<br>Exam<br>Mark | School<br>vs<br>District | School<br>vs<br>Province    | Final<br>Mark | School<br>vs<br>District | School<br>vs<br>Province |
| <u>Average Score</u><br>School |                |                          |                          | _ |                        |                          |                             |               |                          |                          |
| District                       | 74.8           | q                        | q                        |   |                        |                          |                             | 74.8          | q                        | q                        |
| Province                       | 72.9           | Ч                        | Ч                        |   |                        |                          |                             | 72.9          | Ч                        | Ч                        |
| Percent of Passes              |                |                          |                          |   |                        |                          |                             |               |                          |                          |
| School                         |                |                          |                          |   |                        |                          |                             |               |                          |                          |
| District                       | 95.8           | р                        | р                        |   |                        |                          |                             | 95.8          | р                        | р                        |
| Province                       | 92.9           |                          |                          |   |                        |                          |                             | 92.9          |                          |                          |

\* Data from the High School Certification System. The results from supplementary courses are not reflected in these results. All students obtaining a score of 48 or 49 on the final mark, were adjusted to 50 and are reflected in the Final Mark column.