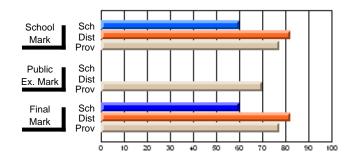

# Subject: Art

| Course: ART & DESIGN 2200      |                |                          |                          |   |                        |                          | School data<br>withheld for |               |                          |                          |
|--------------------------------|----------------|--------------------------|--------------------------|---|------------------------|--------------------------|-----------------------------|---------------|--------------------------|--------------------------|
| # students in course: 1        | School<br>Mark | School<br>vs<br>District | School<br>vs<br>Province |   | Public<br>Exam<br>Mark | School<br>vs<br>District | School<br>vs<br>Province    | Final<br>Mark | School<br>vs<br>District | School<br>vs<br>Province |
| <u>Average Score</u><br>School |                |                          |                          | _ |                        |                          |                             |               |                          |                          |
| District                       | 74.8           | q                        | q                        |   |                        |                          |                             | 74.8          | q                        | q                        |
| Province                       | 72.9           | Ч                        | Ч                        |   |                        |                          |                             | 72.9          | Ч                        | Ч                        |
| Percent of Passes              |                |                          |                          |   |                        |                          |                             |               |                          |                          |
| School                         |                |                          |                          |   |                        |                          |                             |               |                          |                          |
| District                       | 95.8           | р                        | р                        |   |                        |                          |                             | 95.8          | р                        | р                        |
| Province                       | 92.9           |                          |                          |   |                        |                          |                             | 92.9          |                          |                          |

\* Data from the High School Certification System. The results from supplementary courses are not reflected in these results. All students obtaining a score of 48 or 49 on the final mark, were adjusted to 50 and are reflected in the Final Mark column.