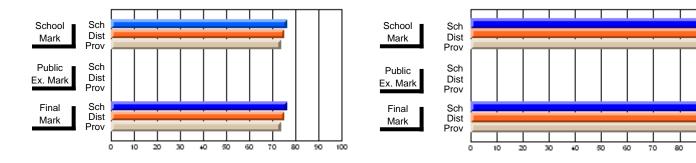

#### Subject: Art

| # students in course: 35 | School | School<br>vs | School<br>vs | Public<br>Exam | School<br>vs | School<br>vs | Final | School<br>vs | School<br>vs |
|--------------------------|--------|--------------|--------------|----------------|--------------|--------------|-------|--------------|--------------|
| Average Score            | Mark   | District     | Province     | Mark           | District     | Province     | Mark  | District     | Province     |
| School                   | 63.1   |              |              |                |              |              | 63.1  |              |              |
| District                 | 73.1   | q            | q            |                |              |              | 73.1  | q            | q            |
| Province                 | 71.4   |              |              |                |              |              | 71.4  |              |              |
| Percent of Passes        |        |              |              |                |              |              |       |              |              |
| School                   | 88.6   |              |              |                |              |              | 88.6  |              |              |
| District                 | 94.4   | q            | q            |                |              |              | 94.4  | q            | q            |
| Province                 | 92.3   |              |              |                |              |              | 92.2  |              |              |

Average Scores

## Percent Passes

\* Data from the High School Certification System. The results from supplementary courses are not reflected in these results. All students obtaining a score of 48 or 49 on the final mark, were adjusted to 50 and are reflected in the Final Mark column.