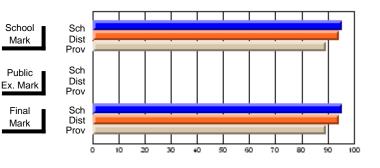

Modification Time: 10:15:43AM

Modification Date: 3/1/2006 Source: Evaluation & Research

| Course: ART & DESIGN 2200      |                |                          |                          |                        |                          |                          |               |                          |                          |
|--------------------------------|----------------|--------------------------|--------------------------|------------------------|--------------------------|--------------------------|---------------|--------------------------|--------------------------|
| # students in course: 45       | School<br>Mark | School<br>vs<br>District | School<br>vs<br>Province | Public<br>Exam<br>Mark | School<br>vs<br>District | School<br>vs<br>Province | Final<br>Mark | School<br>vs<br>District | School<br>vs<br>Province |
| <u>Average Score</u><br>School | 77.0           |                          |                          |                        |                          |                          | 77.0          |                          |                          |
| District                       | 74.8           | р                        | р                        |                        |                          |                          | 74.8          | р                        | р                        |
| Province                       | 72.9           | F                        | Р                        |                        |                          |                          | 72.9          | Р                        | Р                        |
| Percent of Passes              |                |                          |                          |                        |                          |                          |               |                          |                          |
| School                         | 100.0          |                          |                          |                        |                          |                          | 100.0         |                          |                          |
| District                       | 95.8           | р                        | р                        |                        |                          |                          | 95.8          | р                        | р                        |
| Province                       | 92.9           |                          |                          |                        |                          |                          | 92.9          |                          |                          |