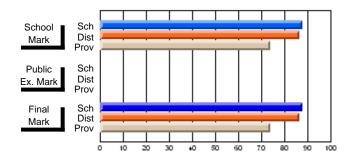

Modification Time: 10:15:43AM

Modification Date: 3/1/2006 Source: Evaluation & Research

| Course: ART & DESIGN 2200      |                |                          |                          |                        |                          |                          |               |                          |                          |
|--------------------------------|----------------|--------------------------|--------------------------|------------------------|--------------------------|--------------------------|---------------|--------------------------|--------------------------|
| # students in course: 45       | School<br>Mark | School<br>vs<br>District | School<br>vs<br>Province | Public<br>Exam<br>Mark | School<br>vs<br>District | School<br>vs<br>Province | Final<br>Mark | School<br>vs<br>District | School<br>vs<br>Province |
| <u>Average Score</u><br>School | 77.0           |                          |                          |                        |                          |                          | 77.0          |                          |                          |
| District                       | 74.8           | р                        | р                        |                        |                          |                          | 74.8          | р                        | р                        |
| Province                       | 72.9           | F                        | Р                        |                        |                          |                          | 72.9          | Р                        | Р                        |
| Percent of Passes              |                |                          |                          |                        |                          |                          |               |                          |                          |
| School                         | 100.0          |                          |                          |                        |                          |                          | 100.0         |                          |                          |
| District                       | 95.8           | р                        | р                        |                        |                          |                          | 95.8          | р                        | р                        |
| Province                       | 92.9           |                          |                          |                        |                          |                          | 92.9          |                          |                          |