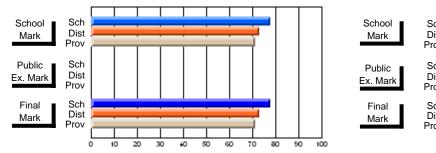

#### Subject: Enterprise Education

| Course: CONSUMER STUDIES | 1202           |                          |                          |                  |       |    |               |                          |                          |
|--------------------------|----------------|--------------------------|--------------------------|------------------|-------|----|---------------|--------------------------|--------------------------|
| # students in course: 56 | School<br>Mark | School<br>vs<br>District | School<br>vs<br>Province | Puk<br>Exa<br>Ma | im vs | VS | Final<br>Mark | School<br>vs<br>District | School<br>vs<br>Province |
| Average Score            |                |                          |                          |                  |       |    |               |                          |                          |
| School                   | 74.7           |                          |                          |                  |       |    | 74.7          |                          |                          |
| District                 | 70.3           | р                        | р                        |                  |       |    | 70.3          | р                        | р                        |
| Province                 | 65.6           |                          |                          |                  |       |    | 65.6          |                          |                          |
| Percent of Passes        |                |                          |                          |                  |       |    |               |                          |                          |
| School                   | 100.0          |                          |                          |                  |       |    | 100.0         |                          |                          |
| District                 | 95.1           | р                        | р                        |                  |       |    | 95.2          | р                        | р                        |
| Province                 | 88.2           |                          |                          |                  |       |    | 88.3          |                          |                          |

# Average Scores

## Percent Passes

\* Data from the High School Certification System. The results from supplementary courses are not reflected in these results. All students obtaining a score of 48 or 49 on the final mark, were adjusted to 50 and are reflected in the Final Mark column.