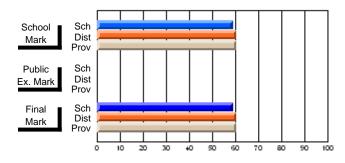

# Subject: Art

| Course: ART & DESIGN 2200      |                |                          |                          |   |                        |                          | School data<br>withheld for |               |                          |                          |
|--------------------------------|----------------|--------------------------|--------------------------|---|------------------------|--------------------------|-----------------------------|---------------|--------------------------|--------------------------|
| # students in course: 1        | School<br>Mark | School<br>vs<br>District | School<br>vs<br>Province |   | Public<br>Exam<br>Mark | School<br>vs<br>District | School<br>vs<br>Province    | Final<br>Mark | School<br>vs<br>District | School<br>vs<br>Province |
| <u>Average Score</u><br>School |                |                          |                          | _ |                        |                          |                             |               |                          |                          |
| District                       | 74.8           | q                        | q                        |   |                        |                          |                             | 74.8          | q                        | q                        |
| Province                       | 72.9           | Ч                        | Ч                        |   |                        |                          |                             | 72.9          | Ч                        | Ч                        |
| Percent of Passes              |                |                          |                          |   |                        |                          |                             |               |                          |                          |
| School                         |                |                          |                          |   |                        |                          |                             |               |                          |                          |
| District                       | 95.8           | р                        | р                        |   |                        |                          |                             | 95.8          | р                        | р                        |
| Province                       | 92.9           |                          |                          |   |                        |                          |                             | 92.9          |                          |                          |