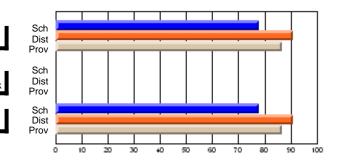

# Subject: Technology Education

| Course: KEYBOARDING/WORD  | PROCESSING     | 1101                     |                          |   |                        |                          |                          |               |                          |                          |
|---------------------------|----------------|--------------------------|--------------------------|---|------------------------|--------------------------|--------------------------|---------------|--------------------------|--------------------------|
| # students in course: 130 | School<br>Mark | School<br>vs<br>District | School<br>vs<br>Province |   | Public<br>Exam<br>Mark | School<br>vs<br>District | School<br>vs<br>Province | Final<br>Mark | School<br>vs<br>District | School<br>vs<br>Province |
| Average Score             |                |                          |                          | - |                        |                          |                          |               |                          |                          |
| School                    | 72.2           |                          |                          |   |                        |                          |                          | 72.2          |                          |                          |
| District                  | 74.1           | q                        | q                        |   |                        |                          |                          | 74.1          | q                        | q                        |
| Province                  | 76.5           |                          |                          |   |                        |                          |                          | 76.5          |                          |                          |
| Percent of Passes         |                |                          |                          |   |                        |                          |                          |               |                          |                          |
| School                    | 100.0          |                          |                          |   |                        |                          |                          | 100.0         |                          |                          |
| District                  | 95.9           | р                        | р                        |   |                        |                          |                          | 96.0          | р                        | р                        |
| Province                  | 94.8           |                          |                          |   |                        |                          |                          | 94.8          |                          |                          |

# Average Scores

## Percent Passes

\* Data from the High School Certification System. The results from supplementary courses are not reflected in these results. All students obtaining a score of 48 or 49 on the final mark, were adjusted to 50 and are reflected in the Final Mark column.