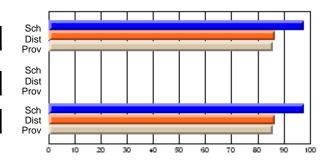

# Subject: Technology Education

| Course: KEYBOARDING/WORD  | PROCESSING     | 1101                     |                          |   |                        |                          |                          |               |                          |                          |
|---------------------------|----------------|--------------------------|--------------------------|---|------------------------|--------------------------|--------------------------|---------------|--------------------------|--------------------------|
| # students in course: 130 | School<br>Mark | School<br>vs<br>District | School<br>vs<br>Province |   | Public<br>Exam<br>Mark | School<br>vs<br>District | School<br>vs<br>Province | Final<br>Mark | School<br>vs<br>District | School<br>vs<br>Province |
| Average Score             |                |                          |                          | - |                        |                          |                          |               |                          |                          |
| School                    | 72.2           |                          |                          |   |                        |                          |                          | 72.2          |                          |                          |
| District                  | 74.1           | q                        | q                        |   |                        |                          |                          | 74.1          | q                        | q                        |
| Province                  | 76.5           |                          |                          |   |                        |                          |                          | 76.5          |                          |                          |
| Percent of Passes         |                |                          |                          |   |                        |                          |                          |               |                          |                          |
| School                    | 100.0          |                          |                          |   |                        |                          |                          | 100.0         |                          |                          |
| District                  | 95.9           | р                        | р                        |   |                        |                          |                          | 96.0          | р                        | р                        |
| Province                  | 94.8           |                          |                          |   |                        |                          |                          | 94.8          |                          |                          |

# Average Scores

## Percent Passes

\* Data from the High School Certification System. The results from supplementary courses are not reflected in these results. All students obtaining a score of 48 or 49 on the final mark, were adjusted to 50 and are reflected in the Final Mark column.