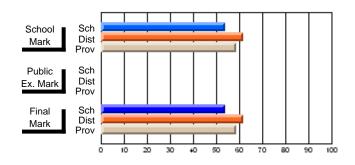

# Subject: Art

| Course: ART & DESIGN 2200      |                |                          |                          |   |                        |                          | School data<br>withheld for |               |                          |                          |
|--------------------------------|----------------|--------------------------|--------------------------|---|------------------------|--------------------------|-----------------------------|---------------|--------------------------|--------------------------|
| # students in course: 1        | School<br>Mark | School<br>vs<br>District | School<br>vs<br>Province |   | Public<br>Exam<br>Mark | School<br>vs<br>District | School<br>vs<br>Province    | Final<br>Mark | School<br>vs<br>District | School<br>vs<br>Province |
| <u>Average Score</u><br>School |                |                          |                          | _ |                        |                          |                             |               |                          |                          |
| District                       | 74.8           | q                        | q                        |   |                        |                          |                             | 74.8          | q                        | q                        |
| Province                       | 72.9           | Ч                        | Ч                        |   |                        |                          |                             | 72.9          | Ч                        | Ч                        |
| Percent of Passes              |                |                          |                          |   |                        |                          |                             |               |                          |                          |
| School                         |                |                          |                          |   |                        |                          |                             |               |                          |                          |
| District                       | 95.8           | р                        | р                        |   |                        |                          |                             | 95.8          | р                        | р                        |
| Province                       | 92.9           |                          |                          |   |                        |                          |                             | 92.9          |                          |                          |