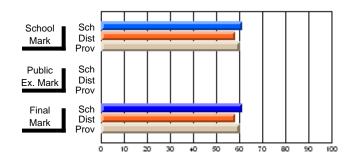

# Subject: Art

| Course: ART & DESIGN 2200      |                |                          |                          |   |                        |                          | School data<br>withheld for |               |                          |                          |
|--------------------------------|----------------|--------------------------|--------------------------|---|------------------------|--------------------------|-----------------------------|---------------|--------------------------|--------------------------|
| # students in course: 1        | School<br>Mark | School<br>vs<br>District | School<br>vs<br>Province |   | Public<br>Exam<br>Mark | School<br>vs<br>District | School<br>vs<br>Province    | Final<br>Mark | School<br>vs<br>District | School<br>vs<br>Province |
| <u>Average Score</u><br>School |                |                          |                          | _ |                        |                          |                             |               |                          |                          |
| District                       | 74.8           | q                        | q                        |   |                        |                          |                             | 74.8          | q                        | q                        |
| Province                       | 72.9           | Ч                        | Ч                        |   |                        |                          |                             | 72.9          | Ч                        | Ч                        |
| Percent of Passes              |                |                          |                          |   |                        |                          |                             |               |                          |                          |
| School                         |                |                          |                          |   |                        |                          |                             |               |                          |                          |
| District                       | 95.8           | р                        | р                        |   |                        |                          |                             | 95.8          | р                        | р                        |
| Province                       | 92.9           |                          |                          |   |                        |                          |                             | 92.9          |                          |                          |