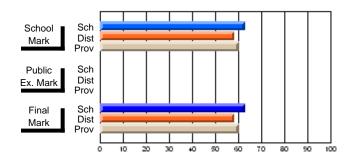

#### Subject: Art

| # students in course: 35 | School | School<br>vs | School<br>vs | Public<br>Exam | School<br>vs | School<br>vs | Final | School<br>vs | School<br>vs |
|--------------------------|--------|--------------|--------------|----------------|--------------|--------------|-------|--------------|--------------|
| Average Score            | Mark   | District     | Province     | Mark           | District     | Province     | Mark  | District     | Province     |
| School                   | 63.1   |              |              |                |              |              | 63.1  |              |              |
| District                 | 73.1   | q            | q            |                |              |              | 73.1  | q            | q            |
| Province                 | 71.4   |              |              |                |              |              | 71.4  |              |              |
| Percent of Passes        |        |              |              |                |              |              |       |              |              |
| School                   | 88.6   |              |              |                |              |              | 88.6  |              |              |
| District                 | 94.4   | q            | q            |                |              |              | 94.4  | q            | q            |
| Province                 | 92.3   |              |              |                |              |              | 92.2  |              |              |