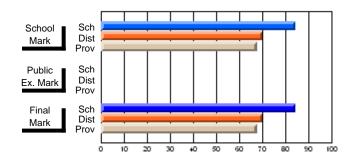

#### Subject: Art

| # students in course: 35 | School | School<br>vs | School<br>vs | Public<br>Exam | School<br>vs | School<br>vs | Final | School<br>vs | School<br>vs |
|--------------------------|--------|--------------|--------------|----------------|--------------|--------------|-------|--------------|--------------|
| Average Score            | Mark   | District     | Province     | Mark           | District     | Province     | Mark  | District     | Province     |
| School                   | 63.1   |              |              |                |              |              | 63.1  |              |              |
| District                 | 73.1   | q            | q            |                |              |              | 73.1  | q            | q            |
| Province                 | 71.4   |              |              |                |              |              | 71.4  |              |              |
| Percent of Passes        |        |              |              |                |              |              |       |              |              |
| School                   | 88.6   |              |              |                |              |              | 88.6  |              |              |
| District                 | 94.4   | q            | q            |                |              |              | 94.4  | q            | q            |
| Province                 | 92.3   |              |              |                |              |              | 92.2  |              |              |