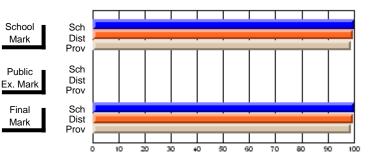

Modification Time: 10:15:43AM

Modification Date: 3/1/2006 Source: Evaluation & Research

| Course: ART & DESIGN 2200      |                |                          |                          |                        |                          |                          |               |                          |                          |
|--------------------------------|----------------|--------------------------|--------------------------|------------------------|--------------------------|--------------------------|---------------|--------------------------|--------------------------|
| # students in course: 45       | School<br>Mark | School<br>vs<br>District | School<br>vs<br>Province | Public<br>Exam<br>Mark | School<br>vs<br>District | School<br>vs<br>Province | Final<br>Mark | School<br>vs<br>District | School<br>vs<br>Province |
| <u>Average Score</u><br>School | 77.0           |                          |                          |                        |                          |                          | 77.0          |                          |                          |
| District                       | 74.8           | р                        | р                        |                        |                          |                          | 74.8          | р                        | р                        |
| Province                       | 72.9           | F                        | Р                        |                        |                          |                          | 72.9          | Р                        | Р                        |
| Percent of Passes              |                |                          |                          |                        |                          |                          |               |                          |                          |
| School                         | 100.0          |                          |                          |                        |                          |                          | 100.0         |                          |                          |
| District                       | 95.8           | р                        | р                        |                        |                          |                          | 95.8          | р                        | р                        |
| Province                       | 92.9           |                          |                          |                        |                          |                          | 92.9          |                          |                          |

### Percent Passes

Grades: 10-12

\* Data from the High School Certification System. The results from supplementary courses are not reflected in these results. All students obtaining a score of 48 or 49 on the final mark, were adjusted to 50 and are reflected in the Final Mark column.