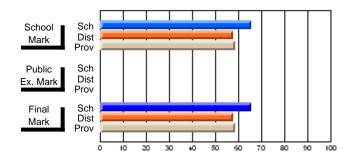

# Subject: Technology Education

| Course: KEYBOARDING/WORD  | PROCESSING     | 1101                     |                          |   |                        |                          |                          |               |                          |                          |
|---------------------------|----------------|--------------------------|--------------------------|---|------------------------|--------------------------|--------------------------|---------------|--------------------------|--------------------------|
| # students in course: 130 | School<br>Mark | School<br>vs<br>District | School<br>vs<br>Province |   | Public<br>Exam<br>Mark | School<br>vs<br>District | School<br>vs<br>Province | Final<br>Mark | School<br>vs<br>District | School<br>vs<br>Province |
| Average Score             |                |                          |                          | - |                        |                          |                          |               |                          |                          |
| School                    | 72.2           |                          |                          |   |                        |                          |                          | 72.2          |                          |                          |
| District                  | 74.1           | q                        | q                        |   |                        |                          |                          | 74.1          | q                        | q                        |
| Province                  | 76.5           |                          |                          |   |                        |                          |                          | 76.5          |                          |                          |
| Percent of Passes         |                |                          |                          |   |                        |                          |                          |               |                          |                          |
| School                    | 100.0          |                          |                          |   |                        |                          |                          | 100.0         |                          |                          |
| District                  | 95.9           | р                        | р                        |   |                        |                          |                          | 96.0          | р                        | р                        |
| Province                  | 94.8           |                          |                          |   |                        |                          |                          | 94.8          |                          |                          |

# Average Scores

## Percent Passes

\* Data from the High School Certification System. The results from supplementary courses are not reflected in these results. All students obtaining a score of 48 or 49 on the final mark, were adjusted to 50 and are reflected in the Final Mark column.