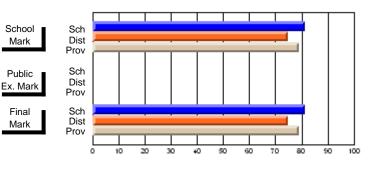

# Subject: Art

| Course: ART & DESIGN 2200      |                |                          |                          |   |                        |                          | School data<br>withheld for |               |                          |                          |
|--------------------------------|----------------|--------------------------|--------------------------|---|------------------------|--------------------------|-----------------------------|---------------|--------------------------|--------------------------|
| # students in course: 1        | School<br>Mark | School<br>vs<br>District | School<br>vs<br>Province |   | Public<br>Exam<br>Mark | School<br>vs<br>District | School<br>vs<br>Province    | Final<br>Mark | School<br>vs<br>District | School<br>vs<br>Province |
| <u>Average Score</u><br>School |                |                          |                          | _ |                        |                          |                             |               |                          |                          |
| District                       | 74.8           | q                        | q                        |   |                        |                          |                             | 74.8          | q                        | q                        |
| Province                       | 72.9           | Ч                        | Ч                        |   |                        |                          |                             | 72.9          | Ч                        | Ч                        |
| Percent of Passes              |                |                          |                          |   |                        |                          |                             |               |                          |                          |
| School                         |                |                          |                          |   |                        |                          |                             |               |                          |                          |
| District                       | 95.8           | р                        | р                        |   |                        |                          |                             | 95.8          | р                        | р                        |
| Province                       | 92.9           |                          |                          |   |                        |                          |                             | 92.9          |                          |                          |

\* Data from the High School Certification System. The results from supplementary courses are not reflected in these results. All students obtaining a score of 48 or 49 on the final mark, were adjusted to 50 and are reflected in the Final Mark column.