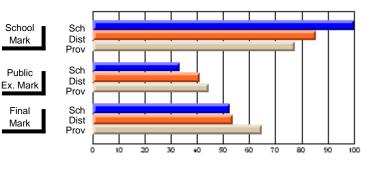

Modification Time: 10:15:43AM

| Course: ART & DESIGN 3200      |                |                          |                          |                        |                          |                          |               |                          |                          |
|--------------------------------|----------------|--------------------------|--------------------------|------------------------|--------------------------|--------------------------|---------------|--------------------------|--------------------------|
| # students in course: 17       | School<br>Mark | School<br>vs<br>District | School<br>vs<br>Province | Public<br>Exam<br>Mark | School<br>vs<br>District | School<br>vs<br>Province | Final<br>Mark | School<br>vs<br>District | School<br>vs<br>Province |
| <u>Average Score</u><br>School | 77.4           |                          |                          |                        |                          |                          | 77.4          |                          |                          |
| District                       | 76.0           | р                        | р                        |                        |                          |                          | 76.0          | р                        | р                        |
| Province                       | 74.4           | Р                        | Р                        |                        |                          |                          | 74.4          | Р                        | Р                        |
| Percent of Passes              |                |                          |                          |                        |                          |                          |               |                          |                          |
| School                         | 100.0          |                          |                          |                        |                          |                          | 100.0         |                          |                          |
| District                       | 94.8           | р                        | р                        |                        |                          |                          | 94.8          | р                        | р                        |
| Province                       | 94.0           |                          |                          |                        |                          |                          | 94.1          |                          |                          |

### Percent Passes

Grades: 10-12

\* Data from the High School Certification System. The results from supplementary courses are not reflected in these results. All students obtaining a score of 48 or 49 on the final mark, were adjusted to 50 and are reflected in the Final Mark column.