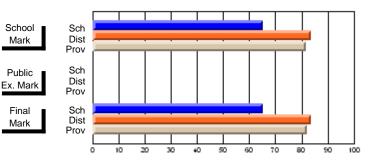

Modification Time: 10:15:43AM

Modification Date: 3/1/2006 Source: Evaluation & Research

| #062 - G.C. Rowe Junior High, Cor                          | ner Brook      |                          |                          |                        |                          | Grades: 7-9              |               |                          |                          |  |
|------------------------------------------------------------|----------------|--------------------------|--------------------------|------------------------|--------------------------|--------------------------|---------------|--------------------------|--------------------------|--|
| Course: ENGLISH 1202                                       |                |                          |                          |                        |                          | School data withheld for |               |                          |                          |  |
| # students in course: 1                                    | School<br>Mark | School<br>vs<br>District | School<br>vs<br>Province | Public<br>Exam<br>Mark | School<br>vs<br>District | School<br>vs<br>Province | Final<br>Mark | School<br>vs<br>District | School<br>vs<br>Province |  |
| <u>Average Score</u><br>School<br>District<br>Province     | 57.9<br>56.0   | q                        | q                        |                        |                          |                          | 57.9<br>56.0  | q                        | q                        |  |
| <u>Percent of Passes</u><br>School<br>District<br>Province | 83.8<br>81.9   | р                        | р                        |                        |                          |                          | 83.8<br>82.0  | р                        | р                        |  |