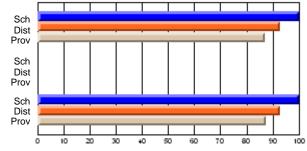

#### #063 - Herdman Collegiate, Corner Brook Grades: 10-12 Course: ADVANCED WRITING 3103 # students in course: 19 Public School School School School School School School Exam Final vs vs vs vs vs vs Mark Mark Mark District Province District District Province Province Average Score School 92.1 92.1 District 86.3 86.3 р р р р Province 77.9 77.9 Percent of Passes School 100.0 100.0 District 100.0 100.0 р р р р Province 94.2 94.2

# Percent Passes

\* Data from the High School Certification System. The results from supplementary courses are not reflected in these results. All students obtaining a score of 48 or 49 on the final mark, were adjusted to 50 and are reflected in the Final Mark column.