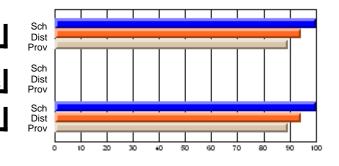

## **Subject: Mathematics**

| Course: MATHEMATICS 1204       |                |                          |                          |                        |                          |                          |                     |                          |                          |
|--------------------------------|----------------|--------------------------|--------------------------|------------------------|--------------------------|--------------------------|---------------------|--------------------------|--------------------------|
| # students in course: 34       | School<br>Mark | School<br>vs<br>District | School<br>vs<br>Province | Public<br>Exam<br>Mark | School<br>vs<br>District | School<br>vs<br>Province | Final<br>Mark       | School<br>vs<br>District | School<br>vs<br>Province |
| <u>Average Score</u><br>School | 79.2           |                          |                          |                        |                          |                          | 70.2                |                          |                          |
| District                       | 65.8           | р                        | р                        |                        |                          |                          | <b>79.2</b><br>65.8 | р                        | р                        |
| Province                       | 65.0           | i.                       | F                        |                        |                          |                          | 65.0                | -                        | F                        |
| Percent of Passes              |                |                          |                          |                        |                          |                          |                     |                          |                          |
| School                         | 100.0          |                          |                          |                        |                          |                          | 100.0               |                          |                          |
| District                       | 87.2           | р                        | р                        |                        |                          |                          | 87.2                | р                        | р                        |
| Province                       | 85.8           |                          |                          |                        |                          |                          | 85.8                |                          |                          |