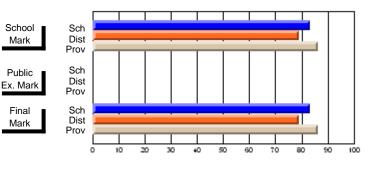

Modification Time: 10:15:43AM

Modification Date: 3/1/2006 Source: Evaluation & Research

| Course: ART & DESIGN 2200      |                |                          |                          |                        |                          |                          |               |                          |                          |
|--------------------------------|----------------|--------------------------|--------------------------|------------------------|--------------------------|--------------------------|---------------|--------------------------|--------------------------|
| # students in course: 45       | School<br>Mark | School<br>vs<br>District | School<br>vs<br>Province | Public<br>Exam<br>Mark | School<br>vs<br>District | School<br>vs<br>Province | Final<br>Mark | School<br>vs<br>District | School<br>vs<br>Province |
| <u>Average Score</u><br>School | 77.0           |                          |                          |                        |                          |                          | 77.0          |                          |                          |
| District                       | 74.8           | р                        | р                        |                        |                          |                          | 74.8          | р                        | р                        |
| Province                       | 72.9           | F                        | Р                        |                        |                          |                          | 72.9          | Р                        | Р                        |
| Percent of Passes              |                |                          |                          |                        |                          |                          |               |                          |                          |
| School                         | 100.0          |                          |                          |                        |                          |                          | 100.0         |                          |                          |
| District                       | 95.8           | р                        | р                        |                        |                          |                          | 95.8          | р                        | р                        |
| Province                       | 92.9           |                          |                          |                        |                          |                          | 92.9          |                          |                          |

### Percent Passes

Grades: 10-12

\* Data from the High School Certification System. The results from supplementary courses are not reflected in these results. All students obtaining a score of 48 or 49 on the final mark, were adjusted to 50 and are reflected in the Final Mark column.