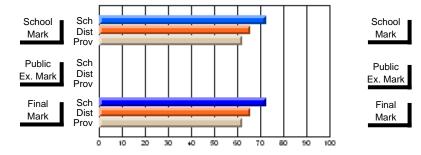

#### Subject: Enterprise Education

| Course: CONSUMER STUDIES | 1202           |                          |                          |                  |       |    |               |                          |                          |
|--------------------------|----------------|--------------------------|--------------------------|------------------|-------|----|---------------|--------------------------|--------------------------|
| # students in course: 56 | School<br>Mark | School<br>vs<br>District | School<br>vs<br>Province | Puk<br>Exa<br>Ma | im vs | VS | Final<br>Mark | School<br>vs<br>District | School<br>vs<br>Province |
| Average Score            |                |                          |                          |                  |       |    |               |                          |                          |
| School                   | 74.7           |                          |                          |                  |       |    | 74.7          |                          |                          |
| District                 | 70.3           | р                        | р                        |                  |       |    | 70.3          | р                        | р                        |
| Province                 | 65.6           |                          |                          |                  |       |    | 65.6          |                          |                          |
| Percent of Passes        |                |                          |                          |                  |       |    |               |                          |                          |
| School                   | 100.0          |                          |                          |                  |       |    | 100.0         |                          |                          |
| District                 | 95.1           | р                        | р                        |                  |       |    | 95.2          | р                        | р                        |
| Province                 | 88.2           |                          |                          |                  |       |    | 88.3          |                          |                          |

# Average Scores

## Percent Passes

\* Data from the High School Certification System. The results from supplementary courses are not reflected in these results. All students obtaining a score of 48 or 49 on the final mark, were adjusted to 50 and are reflected in the Final Mark column.