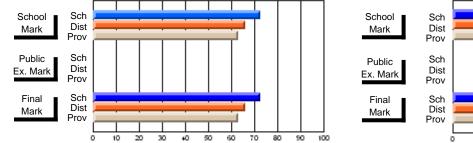

# Subject: English Language

| Course: ENGLISH 1200    |                |                          |                          |                        |                          | School data withheld for |               |                          |                          |
|-------------------------|----------------|--------------------------|--------------------------|------------------------|--------------------------|--------------------------|---------------|--------------------------|--------------------------|
| # students in course: 1 | School<br>Mark | School<br>vs<br>District | School<br>vs<br>Province | Public<br>Exam<br>Mark | School<br>vs<br>District | School<br>vs<br>Province | Final<br>Mark | School<br>vs<br>District | School<br>vs<br>Province |
| Average Score           |                |                          |                          |                        |                          |                          |               |                          |                          |
| School<br>District      | 66.2           | q                        | q                        |                        |                          |                          | 66.2          | q                        | q                        |
| Province                | 62.9           | Ч                        | Ч                        |                        |                          |                          | 62.9          | Ч                        | Ч                        |
| Percent of Passes       |                |                          |                          |                        |                          |                          |               |                          |                          |
| School                  |                |                          |                          |                        |                          |                          |               |                          |                          |
| District                | 95.6           | р                        | р                        |                        |                          |                          | 95.6          | р                        | р                        |
| Province                | 88.9           |                          |                          |                        |                          |                          | 88.9          |                          |                          |

\* Data from the High School Certification System. The results from supplementary courses are not reflected in these results. All students obtaining a score of 48 or 49 on the final mark, were adjusted to 50 and are reflected in the Final Mark column.