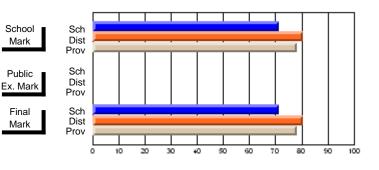

#### Subject: Art

| # students in course: 35 | School | School<br>vs | School<br>vs | Public<br>Exam | School<br>vs | School<br>vs | Final | School<br>vs | School<br>vs |
|--------------------------|--------|--------------|--------------|----------------|--------------|--------------|-------|--------------|--------------|
| Average Score            | Mark   | District     | Province     | Mark           | District     | Province     | Mark  | District     | Province     |
| School                   | 63.1   |              |              |                |              |              | 63.1  |              |              |
| District                 | 73.1   | q            | q            |                |              |              | 73.1  | q            | q            |
| Province                 | 71.4   |              |              |                |              |              | 71.4  |              |              |
| Percent of Passes        |        |              |              |                |              |              |       |              |              |
| School                   | 88.6   |              |              |                |              |              | 88.6  |              |              |
| District                 | 94.4   | q            | q            |                |              |              | 94.4  | q            | q            |
| Province                 | 92.3   |              |              |                |              |              | 92.2  |              |              |

Average Scores

## Percent Passes

\* Data from the High School Certification System. The results from supplementary courses are not reflected in these results. All students obtaining a score of 48 or 49 on the final mark, were adjusted to 50 and are reflected in the Final Mark column.