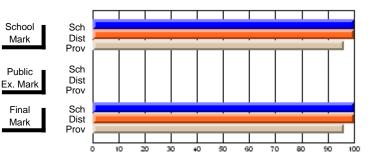

## **Subject: Mathematics**

| Course: MATHEMATICS 1204       |                |                          |                          |                        |                          |                          |                     |                          |                          |
|--------------------------------|----------------|--------------------------|--------------------------|------------------------|--------------------------|--------------------------|---------------------|--------------------------|--------------------------|
| # students in course: 34       | School<br>Mark | School<br>vs<br>District | School<br>vs<br>Province | Public<br>Exam<br>Mark | School<br>vs<br>District | School<br>vs<br>Province | Final<br>Mark       | School<br>vs<br>District | School<br>vs<br>Province |
| <u>Average Score</u><br>School | 79.2           |                          |                          |                        |                          |                          | 70.2                |                          |                          |
| District                       | 65.8           | р                        | р                        |                        |                          |                          | <b>79.2</b><br>65.8 | р                        | р                        |
| Province                       | 65.0           | i.                       | F                        |                        |                          |                          | 65.0                | -                        | F                        |
| Percent of Passes              |                |                          |                          |                        |                          |                          |                     |                          |                          |
| School                         | 100.0          |                          |                          |                        |                          |                          | 100.0               |                          |                          |
| District                       | 87.2           | р                        | р                        |                        |                          |                          | 87.2                | р                        | р                        |
| Province                       | 85.8           |                          |                          |                        |                          |                          | 85.8                |                          |                          |