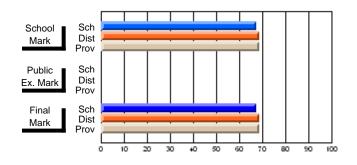

# Subject: Art

| Course: ART & DESIGN 2200      |                |                          |                          |   |                        |                          | School data<br>withheld for |               |                          |                          |
|--------------------------------|----------------|--------------------------|--------------------------|---|------------------------|--------------------------|-----------------------------|---------------|--------------------------|--------------------------|
| # students in course: 1        | School<br>Mark | School<br>vs<br>District | School<br>vs<br>Province |   | Public<br>Exam<br>Mark | School<br>vs<br>District | School<br>vs<br>Province    | Final<br>Mark | School<br>vs<br>District | School<br>vs<br>Province |
| <u>Average Score</u><br>School |                |                          |                          | _ |                        |                          |                             |               |                          |                          |
| District                       | 74.8           | q                        | q                        |   |                        |                          |                             | 74.8          | q                        | q                        |
| Province                       | 72.9           | Ч                        | Ч                        |   |                        |                          |                             | 72.9          | Ч                        | Ч                        |
| Percent of Passes              |                |                          |                          |   |                        |                          |                             |               |                          |                          |
| School                         |                |                          |                          |   |                        |                          |                             |               |                          |                          |
| District                       | 95.8           | р                        | р                        |   |                        |                          |                             | 95.8          | р                        | р                        |
| Province                       | 92.9           |                          |                          |   |                        |                          |                             | 92.9          |                          |                          |

\* Data from the High School Certification System. The results from supplementary courses are not reflected in these results. All students obtaining a score of 48 or 49 on the final mark, were adjusted to 50 and are reflected in the Final Mark column.