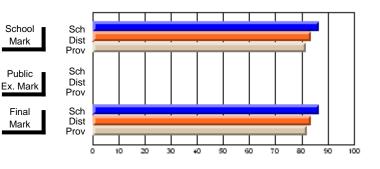

#### Subject: Art

| # students in course: 35 | School | School<br>vs | School<br>vs | Public<br>Exam | School<br>vs | School<br>vs | Final | School<br>vs | School<br>vs |
|--------------------------|--------|--------------|--------------|----------------|--------------|--------------|-------|--------------|--------------|
| Average Score            | Mark   | District     | Province     | Mark           | District     | Province     | Mark  | District     | Province     |
| School                   | 63.1   |              |              |                |              |              | 63.1  |              |              |
| District                 | 73.1   | q            | q            |                |              |              | 73.1  | q            | q            |
| Province                 | 71.4   |              |              |                |              |              | 71.4  |              |              |
| Percent of Passes        |        |              |              |                |              |              |       |              |              |
| School                   | 88.6   |              |              |                |              |              | 88.6  |              |              |
| District                 | 94.4   | q            | q            |                |              |              | 94.4  | q            | q            |
| Province                 | 92.3   |              |              |                |              |              | 92.2  |              |              |

Average Scores

## Percent Passes

\* Data from the High School Certification System. The results from supplementary courses are not reflected in these results. All students obtaining a score of 48 or 49 on the final mark, were adjusted to 50 and are reflected in the Final Mark column.