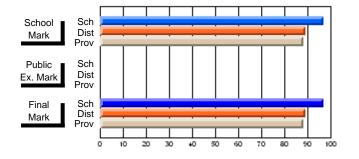

# Subject: Technology Education

| Course: KEYBOARDING/WORD  | PROCESSING     | 1101                     |                          |   |                        |                          |                          |               |                          |                          |
|---------------------------|----------------|--------------------------|--------------------------|---|------------------------|--------------------------|--------------------------|---------------|--------------------------|--------------------------|
| # students in course: 130 | School<br>Mark | School<br>vs<br>District | School<br>vs<br>Province |   | Public<br>Exam<br>Mark | School<br>vs<br>District | School<br>vs<br>Province | Final<br>Mark | School<br>vs<br>District | School<br>vs<br>Province |
| Average Score             |                |                          |                          | - |                        |                          |                          |               |                          |                          |
| School                    | 72.2           |                          |                          |   |                        |                          |                          | 72.2          |                          |                          |
| District                  | 74.1           | q                        | q                        |   |                        |                          |                          | 74.1          | q                        | q                        |
| Province                  | 76.5           |                          |                          |   |                        |                          |                          | 76.5          |                          |                          |
| Percent of Passes         |                |                          |                          |   |                        |                          |                          |               |                          |                          |
| School                    | 100.0          |                          |                          |   |                        |                          |                          | 100.0         |                          |                          |
| District                  | 95.9           | р                        | р                        |   |                        |                          |                          | 96.0          | р                        | р                        |
| Province                  | 94.8           |                          |                          |   |                        |                          |                          | 94.8          |                          |                          |

# Average Scores

## Percent Passes

\* Data from the High School Certification System. The results from supplementary courses are not reflected in these results. All students obtaining a score of 48 or 49 on the final mark, were adjusted to 50 and are reflected in the Final Mark column.