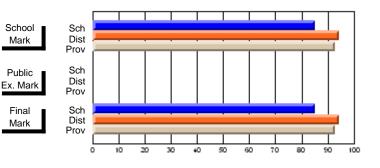

Modification Time: 10:15:43AM

Modification Date: 3/1/2006 Source: Evaluation & Research

| Course: ART & DESIGN 2200      |                |                          |                          |                        |                          |                          |               |                          |                          |
|--------------------------------|----------------|--------------------------|--------------------------|------------------------|--------------------------|--------------------------|---------------|--------------------------|--------------------------|
| # students in course: 45       | School<br>Mark | School<br>vs<br>District | School<br>vs<br>Province | Public<br>Exam<br>Mark | School<br>vs<br>District | School<br>vs<br>Province | Final<br>Mark | School<br>vs<br>District | School<br>vs<br>Province |
| <u>Average Score</u><br>School | 77.0           |                          |                          |                        |                          |                          | 77.0          |                          |                          |
| District                       | 74.8           | р                        | р                        |                        |                          |                          | 74.8          | р                        | р                        |
| Province                       | 72.9           | F                        | Р                        |                        |                          |                          | 72.9          | Р                        | Р                        |
| Percent of Passes              |                |                          |                          |                        |                          |                          |               |                          |                          |
| School                         | 100.0          |                          |                          |                        |                          |                          | 100.0         |                          |                          |
| District                       | 95.8           | р                        | р                        |                        |                          |                          | 95.8          | р                        | р                        |
| Province                       | 92.9           |                          |                          |                        |                          |                          | 92.9          |                          |                          |