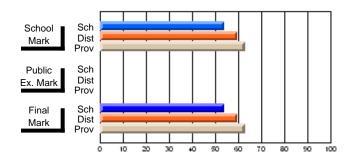

# Subject: Art

| Course: ART & DESIGN 2200      |                |                          |                          |   |                        |                          | School data<br>withheld for |               |                          |                          |
|--------------------------------|----------------|--------------------------|--------------------------|---|------------------------|--------------------------|-----------------------------|---------------|--------------------------|--------------------------|
| # students in course: 1        | School<br>Mark | School<br>vs<br>District | School<br>vs<br>Province |   | Public<br>Exam<br>Mark | School<br>vs<br>District | School<br>vs<br>Province    | Final<br>Mark | School<br>vs<br>District | School<br>vs<br>Province |
| <u>Average Score</u><br>School |                |                          |                          | _ |                        |                          |                             |               |                          |                          |
| District                       | 74.8           | q                        | q                        |   |                        |                          |                             | 74.8          | q                        | q                        |
| Province                       | 72.9           | Ч                        | Ч                        |   |                        |                          |                             | 72.9          | Ч                        | Ч                        |
| Percent of Passes              |                |                          |                          |   |                        |                          |                             |               |                          |                          |
| School                         |                |                          |                          |   |                        |                          |                             |               |                          |                          |
| District                       | 95.8           | р                        | р                        |   |                        |                          |                             | 95.8          | р                        | р                        |
| Province                       | 92.9           |                          |                          |   |                        |                          |                             | 92.9          |                          |                          |

\* Data from the High School Certification System. The results from supplementary courses are not reflected in these results. All students obtaining a score of 48 or 49 on the final mark, were adjusted to 50 and are reflected in the Final Mark column.