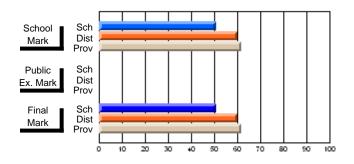

# Subject: Art

| Course: ART & DESIGN 2200      |                |                          |                          |   |                        |                          | School data<br>withheld for |               |                          |                          |
|--------------------------------|----------------|--------------------------|--------------------------|---|------------------------|--------------------------|-----------------------------|---------------|--------------------------|--------------------------|
| # students in course: 1        | School<br>Mark | School<br>vs<br>District | School<br>vs<br>Province |   | Public<br>Exam<br>Mark | School<br>vs<br>District | School<br>vs<br>Province    | Final<br>Mark | School<br>vs<br>District | School<br>vs<br>Province |
| <u>Average Score</u><br>School |                |                          |                          | _ |                        |                          |                             |               |                          |                          |
| District                       | 74.8           | q                        | q                        |   |                        |                          |                             | 74.8          | q                        | q                        |
| Province                       | 72.9           | Ч                        | Ч                        |   |                        |                          |                             | 72.9          | Ч                        | Ч                        |
| Percent of Passes              |                |                          |                          |   |                        |                          |                             |               |                          |                          |
| School                         |                |                          |                          |   |                        |                          |                             |               |                          |                          |
| District                       | 95.8           | р                        | р                        |   |                        |                          |                             | 95.8          | р                        | р                        |
| Province                       | 92.9           |                          |                          |   |                        |                          |                             | 92.9          |                          |                          |

\* Data from the High School Certification System. The results from supplementary courses are not reflected in these results. All students obtaining a score of 48 or 49 on the final mark, were adjusted to 50 and are reflected in the Final Mark column.