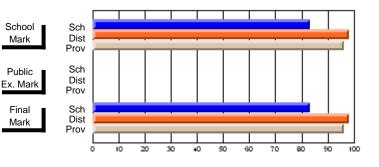

Modification Time: 10:15:43AM

Modification Date: 3/1/2006 Source: Evaluation & Research

| Course: ART & DESIGN 2200      |                |                          |                          |                        |                          |                          |               |                          |                          |
|--------------------------------|----------------|--------------------------|--------------------------|------------------------|--------------------------|--------------------------|---------------|--------------------------|--------------------------|
| # students in course: 45       | School<br>Mark | School<br>vs<br>District | School<br>vs<br>Province | Public<br>Exam<br>Mark | School<br>vs<br>District | School<br>vs<br>Province | Final<br>Mark | School<br>vs<br>District | School<br>vs<br>Province |
| <u>Average Score</u><br>School | 77.0           |                          |                          |                        |                          |                          | 77.0          |                          |                          |
| District                       | 74.8           | р                        | р                        |                        |                          |                          | 74.8          | р                        | р                        |
| Province                       | 72.9           | F                        | Р                        |                        |                          |                          | 72.9          | Р                        | Р                        |
| Percent of Passes              |                |                          |                          |                        |                          |                          |               |                          |                          |
| School                         | 100.0          |                          |                          |                        |                          |                          | 100.0         |                          |                          |
| District                       | 95.8           | р                        | р                        |                        |                          |                          | 95.8          | р                        | р                        |
| Province                       | 92.9           |                          |                          |                        |                          |                          | 92.9          |                          |                          |

### Percent Passes

Grades: 10-12

\* Data from the High School Certification System. The results from supplementary courses are not reflected in these results. All students obtaining a score of 48 or 49 on the final mark, were adjusted to 50 and are reflected in the Final Mark column.