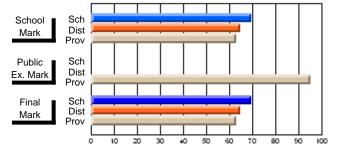

# Subject: Art

| Course: ART & DESIGN 2200      |                |                          |                          |   |                        |                          | School data<br>withheld for |               |                          |                          |
|--------------------------------|----------------|--------------------------|--------------------------|---|------------------------|--------------------------|-----------------------------|---------------|--------------------------|--------------------------|
| # students in course: 1        | School<br>Mark | School<br>vs<br>District | School<br>vs<br>Province |   | Public<br>Exam<br>Mark | School<br>vs<br>District | School<br>vs<br>Province    | Final<br>Mark | School<br>vs<br>District | School<br>vs<br>Province |
| <u>Average Score</u><br>School |                |                          |                          | _ |                        |                          |                             |               |                          |                          |
| District                       | 74.8           | q                        | q                        |   |                        |                          |                             | 74.8          | q                        | q                        |
| Province                       | 72.9           | Ч                        | Ч                        |   |                        |                          |                             | 72.9          | Ч                        | Ч                        |
| Percent of Passes              |                |                          |                          |   |                        |                          |                             |               |                          |                          |
| School                         |                |                          |                          |   |                        |                          |                             |               |                          |                          |
| District                       | 95.8           | р                        | р                        |   |                        |                          |                             | 95.8          | р                        | р                        |
| Province                       | 92.9           |                          |                          |   |                        |                          |                             | 92.9          |                          |                          |

\* Data from the High School Certification System. The results from supplementary courses are not reflected in these results. All students obtaining a score of 48 or 49 on the final mark, were adjusted to 50 and are reflected in the Final Mark column.