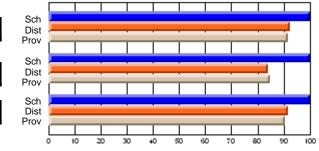

## **Subject: Mathematics**

| Course: MATHEMATICS 1204       |                |                          |                          |                        |                          |                          |                     |                          |                          |
|--------------------------------|----------------|--------------------------|--------------------------|------------------------|--------------------------|--------------------------|---------------------|--------------------------|--------------------------|
| # students in course: 34       | School<br>Mark | School<br>vs<br>District | School<br>vs<br>Province | Public<br>Exam<br>Mark | School<br>vs<br>District | School<br>vs<br>Province | Final<br>Mark       | School<br>vs<br>District | School<br>vs<br>Province |
| <u>Average Score</u><br>School | 79.2           |                          |                          |                        |                          |                          | 70.2                |                          |                          |
| District                       | 65.8           | р                        | р                        |                        |                          |                          | <b>79.2</b><br>65.8 | р                        | р                        |
| Province                       | 65.0           | i.                       | F                        |                        |                          |                          | 65.0                | -                        | F                        |
| Percent of Passes              |                |                          |                          |                        |                          |                          |                     |                          |                          |
| School                         | 100.0          |                          |                          |                        |                          |                          | 100.0               |                          |                          |
| District                       | 87.2           | р                        | р                        |                        |                          |                          | 87.2                | р                        | р                        |
| Province                       | 85.8           |                          |                          |                        |                          |                          | 85.8                |                          |                          |

School

Mark

Public

Final

Mark

# Average Scores

# Percent Passes

\* Data from the High School Certification System. The results from supplementary courses are not reflected in these results. All students obtaining a score of 48 or 49 on the final mark, were adjusted to 50 and are reflected in the Final Mark column.