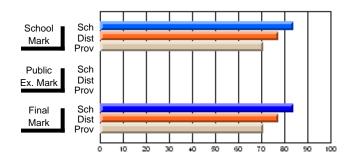

# Subject: Art

| Course: ART & DESIGN 2200      |                |                          |                          |   |                        |                          | School data<br>withheld for |               |                          |                          |
|--------------------------------|----------------|--------------------------|--------------------------|---|------------------------|--------------------------|-----------------------------|---------------|--------------------------|--------------------------|
| # students in course: 1        | School<br>Mark | School<br>vs<br>District | School<br>vs<br>Province |   | Public<br>Exam<br>Mark | School<br>vs<br>District | School<br>vs<br>Province    | Final<br>Mark | School<br>vs<br>District | School<br>vs<br>Province |
| <u>Average Score</u><br>School |                |                          |                          | _ |                        |                          |                             |               |                          |                          |
| District                       | 74.8           | q                        | q                        |   |                        |                          |                             | 74.8          | q                        | q                        |
| Province                       | 72.9           | Ч                        | Ч                        |   |                        |                          |                             | 72.9          | Ч                        | Ч                        |
| Percent of Passes              |                |                          |                          |   |                        |                          |                             |               |                          |                          |
| School                         |                |                          |                          |   |                        |                          |                             |               |                          |                          |
| District                       | 95.8           | р                        | р                        |   |                        |                          |                             | 95.8          | р                        | р                        |
| Province                       | 92.9           |                          |                          |   |                        |                          |                             | 92.9          |                          |                          |

\* Data from the High School Certification System. The results from supplementary courses are not reflected in these results. All students obtaining a score of 48 or 49 on the final mark, were adjusted to 50 and are reflected in the Final Mark column.