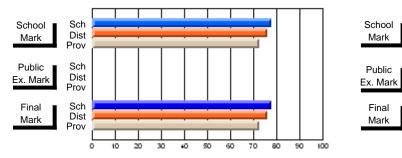

# Subject: Art

| Course: ART & DESIGN 2200      |                |                          |                          |   |                        |                          | School data<br>withheld for |               |                          |                          |
|--------------------------------|----------------|--------------------------|--------------------------|---|------------------------|--------------------------|-----------------------------|---------------|--------------------------|--------------------------|
| # students in course: 1        | School<br>Mark | School<br>vs<br>District | School<br>vs<br>Province |   | Public<br>Exam<br>Mark | School<br>vs<br>District | School<br>vs<br>Province    | Final<br>Mark | School<br>vs<br>District | School<br>vs<br>Province |
| <u>Average Score</u><br>School |                |                          |                          | _ |                        |                          |                             |               |                          |                          |
| District                       | 74.8           | q                        | q                        |   |                        |                          |                             | 74.8          | q                        | q                        |
| Province                       | 72.9           | Ч                        | Ч                        |   |                        |                          |                             | 72.9          | Ч                        | Ч                        |
| Percent of Passes              |                |                          |                          |   |                        |                          |                             |               |                          |                          |
| School                         |                |                          |                          |   |                        |                          |                             |               |                          |                          |
| District                       | 95.8           | р                        | р                        |   |                        |                          |                             | 95.8          | р                        | р                        |
| Province                       | 92.9           |                          |                          |   |                        |                          |                             | 92.9          |                          |                          |

\* Data from the High School Certification System. The results from supplementary courses are not reflected in these results. All students obtaining a score of 48 or 49 on the final mark, were adjusted to 50 and are reflected in the Final Mark column.