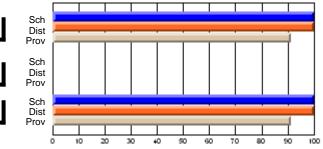

Modification Time: 10:15:43AM

Modification Date: 3/1/2006 Source: Evaluation & Research

| Course: ART & DESIGN 2200      |                |                          |                          |                        |                          |                          |               |                          |                          |
|--------------------------------|----------------|--------------------------|--------------------------|------------------------|--------------------------|--------------------------|---------------|--------------------------|--------------------------|
| # students in course: 45       | School<br>Mark | School<br>vs<br>District | School<br>vs<br>Province | Public<br>Exam<br>Mark | School<br>vs<br>District | School<br>vs<br>Province | Final<br>Mark | School<br>vs<br>District | School<br>vs<br>Province |
| <u>Average Score</u><br>School | 77.0           |                          |                          |                        |                          |                          | 77.0          |                          |                          |
| District                       | 74.8           | р                        | р                        |                        |                          |                          | 74.8          | р                        | р                        |
| Province                       | 72.9           | F                        | Р                        |                        |                          |                          | 72.9          | Р                        | Р                        |
| Percent of Passes              |                |                          |                          |                        |                          |                          |               |                          |                          |
| School                         | 100.0          |                          |                          |                        |                          |                          | 100.0         |                          |                          |
| District                       | 95.8           | р                        | р                        |                        |                          |                          | 95.8          | р                        | р                        |
| Province                       | 92.9           |                          |                          |                        |                          |                          | 92.9          |                          |                          |

### Percent Passes

Grades: 10-12

\* Data from the High School Certification System. The results from supplementary courses are not reflected in these results. All students obtaining a score of 48 or 49 on the final mark, were adjusted to 50 and are reflected in the Final Mark column.