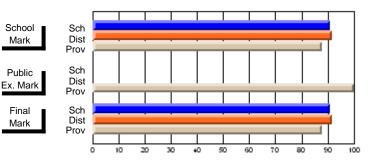

Modification Time: 10:15:43AM

Modification Date: 3/1/2006 Source: Evaluation & Research

#063 - Herdman Collegiate, Corner Brook

| Course: ENGLISH 1202           |                     |                          |                          |                        |                          |                          |                     |                          |                          |
|--------------------------------|---------------------|--------------------------|--------------------------|------------------------|--------------------------|--------------------------|---------------------|--------------------------|--------------------------|
| # students in course: 23       | School<br>Mark      | School<br>vs<br>District | School<br>vs<br>Province | Public<br>Exam<br>Mark | School<br>vs<br>District | School<br>vs<br>Province | Final<br>Mark       | School<br>vs<br>District | School<br>vs<br>Province |
| <u>Average Score</u><br>School | 40.4                |                          |                          |                        |                          |                          | 49.4                |                          |                          |
| District                       | <b>49.4</b><br>57.9 | q                        | q                        |                        |                          |                          | <b>49.4</b><br>57.9 | q                        | q                        |
| Province                       | 56.0                | Ч                        | Ч                        |                        |                          |                          | 56.0                | Ч                        | Ч                        |
| Percent of Passes              |                     |                          |                          |                        |                          |                          |                     |                          |                          |
| School                         | 65.2                |                          |                          |                        |                          |                          | 65.2                |                          |                          |
| District                       | 83.8                | q                        | q                        |                        |                          |                          | 83.8                | q                        | q                        |
| Province                       | 81.9                |                          |                          |                        |                          |                          | 82.0                |                          |                          |

### Percent Passes

Grades: 10-12

\* Data from the High School Certification System. The results from supplementary courses are not reflected in these results. All students obtaining a score of 48 or 49 on the final mark, were adjusted to 50 and are reflected in the Final Mark column.