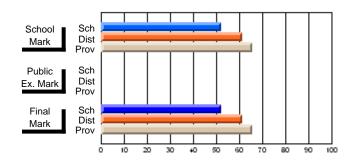

#### Subject: Art

| # students in course: 35 | School | School<br>vs | School<br>vs | Public<br>Exam | School<br>vs | School<br>vs | Final | School<br>vs | School<br>vs |
|--------------------------|--------|--------------|--------------|----------------|--------------|--------------|-------|--------------|--------------|
| Average Score            | Mark   | District     | Province     | Mark           | District     | Province     | Mark  | District     | Province     |
| School                   | 63.1   |              |              |                |              |              | 63.1  |              |              |
| District                 | 73.1   | q            | q            |                |              |              | 73.1  | q            | q            |
| Province                 | 71.4   |              |              |                |              |              | 71.4  |              |              |
| Percent of Passes        |        |              |              |                |              |              |       |              |              |
| School                   | 88.6   |              |              |                |              |              | 88.6  |              |              |
| District                 | 94.4   | q            | q            |                |              |              | 94.4  | q            | q            |
| Province                 | 92.3   |              |              |                |              |              | 92.2  |              |              |