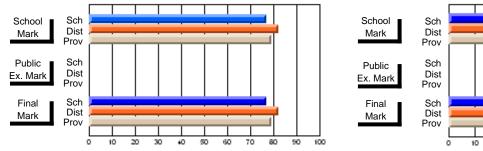

Modification Time: 10:15:43AM

Modification Date: 3/1/2006 Source: Evaluation & Research

| Course: ART & DESIGN 2200      |                |                          |                          |                        |                          |                          |               |                          |                          |
|--------------------------------|----------------|--------------------------|--------------------------|------------------------|--------------------------|--------------------------|---------------|--------------------------|--------------------------|
| # students in course: 45       | School<br>Mark | School<br>vs<br>District | School<br>vs<br>Province | Public<br>Exam<br>Mark | School<br>vs<br>District | School<br>vs<br>Province | Final<br>Mark | School<br>vs<br>District | School<br>vs<br>Province |
| <u>Average Score</u><br>School | 77.0           |                          |                          |                        |                          |                          | 77.0          |                          |                          |
| District                       | 74.8           | р                        | р                        |                        |                          |                          | 74.8          | р                        | р                        |
| Province                       | 72.9           | F                        | Р                        |                        |                          |                          | 72.9          | Р                        | Р                        |
| Percent of Passes              |                |                          |                          |                        |                          |                          |               |                          |                          |
| School                         | 100.0          |                          |                          |                        |                          |                          | 100.0         |                          |                          |
| District                       | 95.8           | р                        | р                        |                        |                          |                          | 95.8          | р                        | р                        |
| Province                       | 92.9           |                          |                          |                        |                          |                          | 92.9          |                          |                          |

### Percent Passes

Grades: 10-12

\* Data from the High School Certification System. The results from supplementary courses are not reflected in these results. All students obtaining a score of 48 or 49 on the final mark, were adjusted to 50 and are reflected in the Final Mark column.