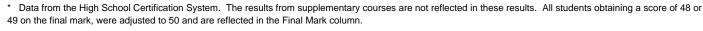

#### Subject: Art

| # students in course: 35 | School | School<br>vs | School<br>vs | Public<br>Exam | School<br>vs | School<br>vs | Final | School<br>vs | School<br>vs |
|--------------------------|--------|--------------|--------------|----------------|--------------|--------------|-------|--------------|--------------|
| Average Score            | Mark   | District     | Province     | Mark           | District     | Province     | Mark  | District     | Province     |
| School                   | 63.1   |              |              |                |              |              | 63.1  |              |              |
| District                 | 73.1   | q            | q            |                |              |              | 73.1  | q            | q            |
| Province                 | 71.4   |              |              |                |              |              | 71.4  |              |              |
| Percent of Passes        |        |              |              |                |              |              |       |              |              |
| School                   | 88.6   |              |              |                |              |              | 88.6  |              |              |
| District                 | 94.4   | q            | q            |                |              |              | 94.4  | q            | q            |
| Province                 | 92.3   |              |              |                |              |              | 92.2  |              |              |

Average Scores

## Percent Passes

\* Data from the High School Certification System. The results from supplementary courses are not reflected in these results. All students obtaining a score of 48 or 49 on the final mark, were adjusted to 50 and are reflected in the Final Mark column.