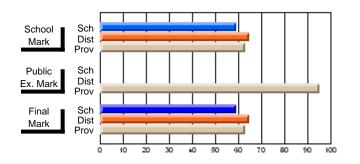

# Subject: Art

| Course: ART & DESIGN 2200      |                |                          |                          |   |                        |                          | School data<br>withheld for |               |                          |                          |
|--------------------------------|----------------|--------------------------|--------------------------|---|------------------------|--------------------------|-----------------------------|---------------|--------------------------|--------------------------|
| # students in course: 1        | School<br>Mark | School<br>vs<br>District | School<br>vs<br>Province |   | Public<br>Exam<br>Mark | School<br>vs<br>District | School<br>vs<br>Province    | Final<br>Mark | School<br>vs<br>District | School<br>vs<br>Province |
| <u>Average Score</u><br>School |                |                          |                          | _ |                        |                          |                             |               |                          |                          |
| District                       | 74.8           | q                        | q                        |   |                        |                          |                             | 74.8          | q                        | q                        |
| Province                       | 72.9           | Ч                        | Ч                        |   |                        |                          |                             | 72.9          | Ч                        | Ч                        |
| Percent of Passes              |                |                          |                          |   |                        |                          |                             |               |                          |                          |
| School                         |                |                          |                          |   |                        |                          |                             |               |                          |                          |
| District                       | 95.8           | р                        | р                        |   |                        |                          |                             | 95.8          | р                        | р                        |
| Province                       | 92.9           |                          |                          |   |                        |                          |                             | 92.9          |                          |                          |

\* Data from the High School Certification System. The results from supplementary courses are not reflected in these results. All students obtaining a score of 48 or 49 on the final mark, were adjusted to 50 and are reflected in the Final Mark column.