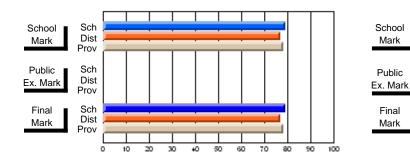

# Subject: English Language

| Course: ENGLISH 1200    |                |                          |                          |                        |                          | School data withheld for |               |                          |                          |
|-------------------------|----------------|--------------------------|--------------------------|------------------------|--------------------------|--------------------------|---------------|--------------------------|--------------------------|
| # students in course: 1 | School<br>Mark | School<br>vs<br>District | School<br>vs<br>Province | Public<br>Exam<br>Mark | School<br>vs<br>District | School<br>vs<br>Province | Final<br>Mark | School<br>vs<br>District | School<br>vs<br>Province |
| Average Score           |                |                          |                          |                        |                          |                          |               |                          |                          |
| School<br>District      | 66.2           | q                        | q                        |                        |                          |                          | 66.2          | q                        | q                        |
| Province                | 62.9           | Ч                        | Ч                        |                        |                          |                          | 62.9          | Ч                        | Ч                        |
| Percent of Passes       |                |                          |                          |                        |                          |                          |               |                          |                          |
| School                  |                |                          |                          |                        |                          |                          |               |                          |                          |
| District                | 95.6           | р                        | р                        |                        |                          |                          | 95.6          | р                        | р                        |
| Province                | 88.9           |                          |                          |                        |                          |                          | 88.9          |                          |                          |