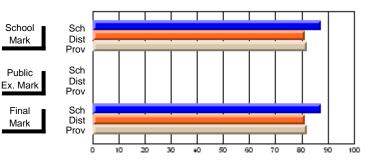

#### Subject: Art

| # students in course: 35 | School | School<br>vs | School<br>vs | Public<br>Exam | School<br>vs | School<br>vs | Final | School<br>vs | School<br>vs |
|--------------------------|--------|--------------|--------------|----------------|--------------|--------------|-------|--------------|--------------|
| Average Score            | Mark   | District     | Province     | Mark           | District     | Province     | Mark  | District     | Province     |
| School                   | 63.1   |              |              |                |              |              | 63.1  |              |              |
| District                 | 73.1   | q            | q            |                |              |              | 73.1  | q            | q            |
| Province                 | 71.4   |              |              |                |              |              | 71.4  |              |              |
| Percent of Passes        |        |              |              |                |              |              |       |              |              |
| School                   | 88.6   |              |              |                |              |              | 88.6  |              |              |
| District                 | 94.4   | q            | q            |                |              |              | 94.4  | q            | q            |
| Province                 | 92.3   |              |              |                |              |              | 92.2  |              |              |

Average Scores

## Percent Passes

\* Data from the High School Certification System. The results from supplementary courses are not reflected in these results. All students obtaining a score of 48 or 49 on the final mark, were adjusted to 50 and are reflected in the Final Mark column.