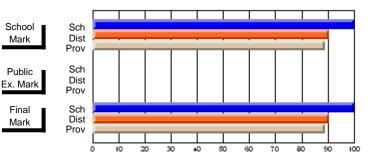

# Subject: Art

| Course: ART & DESIGN 2200      |                |                          |                          |   |                        |                          | School data<br>withheld for |               |                          |                          |
|--------------------------------|----------------|--------------------------|--------------------------|---|------------------------|--------------------------|-----------------------------|---------------|--------------------------|--------------------------|
| # students in course: 1        | School<br>Mark | School<br>vs<br>District | School<br>vs<br>Province |   | Public<br>Exam<br>Mark | School<br>vs<br>District | School<br>vs<br>Province    | Final<br>Mark | School<br>vs<br>District | School<br>vs<br>Province |
| <u>Average Score</u><br>School |                |                          |                          | _ |                        |                          |                             |               |                          |                          |
| District                       | 74.8           | q                        | q                        |   |                        |                          |                             | 74.8          | q                        | q                        |
| Province                       | 72.9           | Ч                        | Ч                        |   |                        |                          |                             | 72.9          | Ч                        | Ч                        |
| Percent of Passes              |                |                          |                          |   |                        |                          |                             |               |                          |                          |
| School                         |                |                          |                          |   |                        |                          |                             |               |                          |                          |
| District                       | 95.8           | р                        | р                        |   |                        |                          |                             | 95.8          | р                        | р                        |
| Province                       | 92.9           |                          |                          |   |                        |                          |                             | 92.9          |                          |                          |

\* Data from the High School Certification System. The results from supplementary courses are not reflected in these results. All students obtaining a score of 48 or 49 on the final mark, were adjusted to 50 and are reflected in the Final Mark column.