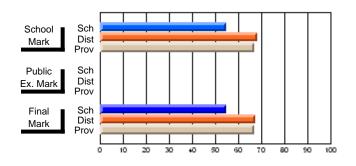

#### Subject: Art

| # students in course: 35 | School | School<br>vs | School<br>vs | Public<br>Exam | School<br>vs | School<br>vs | Final | School<br>vs | School<br>vs |
|--------------------------|--------|--------------|--------------|----------------|--------------|--------------|-------|--------------|--------------|
| Average Score            | Mark   | District     | Province     | Mark           | District     | Province     | Mark  | District     | Province     |
| School                   | 63.1   |              |              |                |              |              | 63.1  |              |              |
| District                 | 73.1   | q            | q            |                |              |              | 73.1  | q            | q            |
| Province                 | 71.4   |              |              |                |              |              | 71.4  |              |              |
| Percent of Passes        |        |              |              |                |              |              |       |              |              |
| School                   | 88.6   |              |              |                |              |              | 88.6  |              |              |
| District                 | 94.4   | q            | q            |                |              |              | 94.4  | q            | q            |
| Province                 | 92.3   |              |              |                |              |              | 92.2  |              |              |

Average Scores

## Percent Passes

\* Data from the High School Certification System. The results from supplementary courses are not reflected in these results. All students obtaining a score of 48 or 49 on the final mark, were adjusted to 50 and are reflected in the Final Mark column.