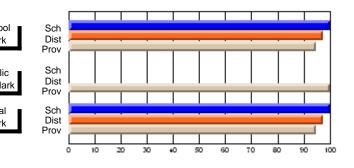

#### Subject: Family Studies

| Course: FOODS 1100             |                |                          |                          |   |                        |                          |                          |              |    |                          |
|--------------------------------|----------------|--------------------------|--------------------------|---|------------------------|--------------------------|--------------------------|--------------|----|--------------------------|
| # students in course: 107      | School<br>Mark | School<br>vs<br>District | School<br>vs<br>Province |   | Public<br>Exam<br>Mark | School<br>vs<br>District | School<br>vs<br>Province | Fina<br>Marl | v5 | School<br>vs<br>Province |
| <u>Average Score</u><br>School | 74.9           |                          |                          | ŀ |                        |                          |                          | 74.9         |    |                          |
| District                       | 74.9           | q                        | р                        |   |                        |                          |                          | 74.9         |    | р                        |
| Province                       | 73.7           |                          |                          |   |                        |                          |                          | 73.6         |    |                          |
| Percent of Passes              |                |                          |                          |   |                        |                          |                          |              |    |                          |
| School                         | 93.5           |                          |                          |   |                        |                          |                          | 93.5         |    |                          |
| District                       | 97.5           | q                        | q                        |   |                        |                          |                          | 97.5         | q  | q                        |
| Province                       | 94.3           |                          |                          |   |                        |                          |                          | 94.3         |    |                          |

# Average Scores

#### Sch School Sch School Dist Dist Mark Mark Prov Prov Public Sch Sch Public Dist Ex. Mark Dist Ex. Mark Prov Prov Sch Final Sch Final Dist Dist Mark Mark Prov Prov 20 60 70 80 90 100 n 30 50

\* Data from the High School Certification System. The results from supplementary courses are not reflected in these results. All students obtaining a score of 48 or 49 on the final mark, were adjusted to 50 and are reflected in the Final Mark column.