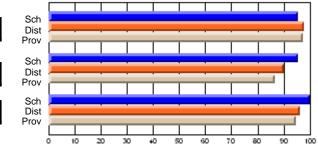

# Subject: Art

| Course: ART & DESIGN 2200      |                |                          |                          |   |                        |                          | School data<br>withheld for |               |                          |                          |
|--------------------------------|----------------|--------------------------|--------------------------|---|------------------------|--------------------------|-----------------------------|---------------|--------------------------|--------------------------|
| # students in course: 1        | School<br>Mark | School<br>vs<br>District | School<br>vs<br>Province |   | Public<br>Exam<br>Mark | School<br>vs<br>District | School<br>vs<br>Province    | Final<br>Mark | School<br>vs<br>District | School<br>vs<br>Province |
| <u>Average Score</u><br>School |                |                          |                          | _ |                        |                          |                             |               |                          |                          |
| District                       | 74.8           | q                        | q                        |   |                        |                          |                             | 74.8          | q                        | q                        |
| Province                       | 72.9           | Ч                        | Ч                        |   |                        |                          |                             | 72.9          | Ч                        | Ч                        |
| Percent of Passes              |                |                          |                          |   |                        |                          |                             |               |                          |                          |
| School                         |                |                          |                          |   |                        |                          |                             |               |                          |                          |
| District                       | 95.8           | р                        | р                        |   |                        |                          |                             | 95.8          | р                        | р                        |
| Province                       | 92.9           |                          |                          |   |                        |                          |                             | 92.9          |                          |                          |