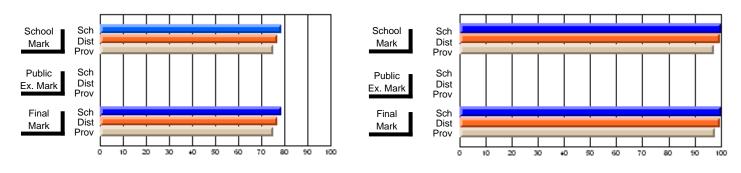

# Subject: Art

| Course: ART & DESIGN 2200      |                |                          |                          |   |                        |                          | School data<br>withheld for |               |                          |                          |
|--------------------------------|----------------|--------------------------|--------------------------|---|------------------------|--------------------------|-----------------------------|---------------|--------------------------|--------------------------|
| # students in course: 1        | School<br>Mark | School<br>vs<br>District | School<br>vs<br>Province |   | Public<br>Exam<br>Mark | School<br>vs<br>District | School<br>vs<br>Province    | Final<br>Mark | School<br>vs<br>District | School<br>vs<br>Province |
| <u>Average Score</u><br>School |                |                          |                          | _ |                        |                          |                             |               |                          |                          |
| District                       | 74.8           | q                        | q                        |   |                        |                          |                             | 74.8          | q                        | q                        |
| Province                       | 72.9           | Ч                        | Ч                        |   |                        |                          |                             | 72.9          | Ч                        | Ч                        |
| Percent of Passes              |                |                          |                          |   |                        |                          |                             |               |                          |                          |
| School                         |                |                          |                          |   |                        |                          |                             |               |                          |                          |
| District                       | 95.8           | р                        | р                        |   |                        |                          |                             | 95.8          | р                        | р                        |
| Province                       | 92.9           |                          |                          |   |                        |                          |                             | 92.9          |                          |                          |

\* Data from the High School Certification System. The results from supplementary courses are not reflected in these results. All students obtaining a score of 48 or 49 on the final mark, were adjusted to 50 and are reflected in the Final Mark column.