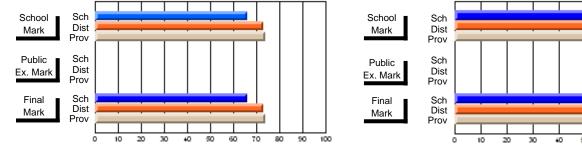

#### Subject: Art

| # students in course: 35 | School | School<br>vs | School<br>vs | Public<br>Exam | School<br>vs | School<br>vs | Final | School<br>vs | School<br>vs |
|--------------------------|--------|--------------|--------------|----------------|--------------|--------------|-------|--------------|--------------|
| Average Score            | Mark   | District     | Province     | Mark           | District     | Province     | Mark  | District     | Province     |
| School                   | 63.1   |              |              |                |              |              | 63.1  |              |              |
| District                 | 73.1   | q            | q            |                |              |              | 73.1  | q            | q            |
| Province                 | 71.4   |              |              |                |              |              | 71.4  |              |              |
| Percent of Passes        |        |              |              |                |              |              |       |              |              |
| School                   | 88.6   |              |              |                |              |              | 88.6  |              |              |
| District                 | 94.4   | q            | q            |                |              |              | 94.4  | q            | q            |
| Province                 | 92.3   |              |              |                |              |              | 92.2  |              |              |

Average Scores

## Percent Passes

\* Data from the High School Certification System. The results from supplementary courses are not reflected in these results. All students obtaining a score of 48 or 49 on the final mark, were adjusted to 50 and are reflected in the Final Mark column.

Modification Time: 10:15:43AM

Modification Date: 3/1/2006 Source: Evaluation & Research

| Course: ART & DESIGN 2200      |                |                          |                          |                        |                          |                          |               |                          |                          |
|--------------------------------|----------------|--------------------------|--------------------------|------------------------|--------------------------|--------------------------|---------------|--------------------------|--------------------------|
| # students in course: 45       | School<br>Mark | School<br>vs<br>District | School<br>vs<br>Province | Public<br>Exam<br>Mark | School<br>vs<br>District | School<br>vs<br>Province | Final<br>Mark | School<br>vs<br>District | School<br>vs<br>Province |
| <u>Average Score</u><br>School | 77.0           |                          |                          |                        |                          |                          | 77.0          |                          |                          |
| District                       | 74.8           | р                        | р                        |                        |                          |                          | 74.8          | р                        | р                        |
| Province                       | 72.9           | F                        | Р                        |                        |                          |                          | 72.9          | Р                        | Р                        |
| Percent of Passes              |                |                          |                          |                        |                          |                          |               |                          |                          |
| School                         | 100.0          |                          |                          |                        |                          |                          | 100.0         |                          |                          |
| District                       | 95.8           | р                        | р                        |                        |                          |                          | 95.8          | р                        | р                        |
| Province                       | 92.9           |                          |                          |                        |                          |                          | 92.9          |                          |                          |

### Percent Passes

Grades: 10-12

\* Data from the High School Certification System. The results from supplementary courses are not reflected in these results. All students obtaining a score of 48 or 49 on the final mark, were adjusted to 50 and are reflected in the Final Mark column.