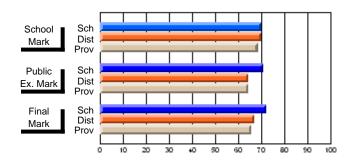

#### Subject: Art

| # students in course: 35 | School | School<br>vs | School<br>vs | Public<br>Exam | School<br>vs | School<br>vs | Final | School<br>vs | School<br>vs |
|--------------------------|--------|--------------|--------------|----------------|--------------|--------------|-------|--------------|--------------|
| Average Score            | Mark   | District     | Province     | Mark           | District     | Province     | Mark  | District     | Province     |
| School                   | 63.1   |              |              |                |              |              | 63.1  |              |              |
| District                 | 73.1   | q            | q            |                |              |              | 73.1  | q            | q            |
| Province                 | 71.4   |              |              |                |              |              | 71.4  |              |              |
| Percent of Passes        |        |              |              |                |              |              |       |              |              |
| School                   | 88.6   |              |              |                |              |              | 88.6  |              |              |
| District                 | 94.4   | q            | q            |                |              |              | 94.4  | q            | q            |
| Province                 | 92.3   |              |              |                |              |              | 92.2  |              |              |

Average Scores

## Percent Passes

\* Data from the High School Certification System. The results from supplementary courses are not reflected in these results. All students obtaining a score of 48 or 49 on the final mark, were adjusted to 50 and are reflected in the Final Mark column.