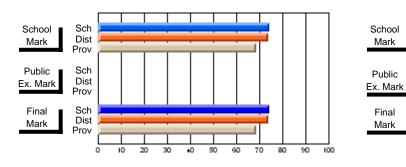

#### Subject: Art

| # students in course: 35 | School | School<br>vs | School<br>vs | Public<br>Exam | School<br>vs | School<br>vs | Final | School<br>vs | School<br>vs |
|--------------------------|--------|--------------|--------------|----------------|--------------|--------------|-------|--------------|--------------|
| Average Score            | Mark   | District     | Province     | Mark           | District     | Province     | Mark  | District     | Province     |
| School                   | 63.1   |              |              |                |              |              | 63.1  |              |              |
| District                 | 73.1   | q            | q            |                |              |              | 73.1  | q            | q            |
| Province                 | 71.4   |              |              |                |              |              | 71.4  |              |              |
| Percent of Passes        |        |              |              |                |              |              |       |              |              |
| School                   | 88.6   |              |              |                |              |              | 88.6  |              |              |
| District                 | 94.4   | q            | q            |                |              |              | 94.4  | q            | q            |
| Province                 | 92.3   |              |              |                |              |              | 92.2  |              |              |

Average Scores

## Percent Passes

\* Data from the High School Certification System. The results from supplementary courses are not reflected in these results. All students obtaining a score of 48 or 49 on the final mark, were adjusted to 50 and are reflected in the Final Mark column.