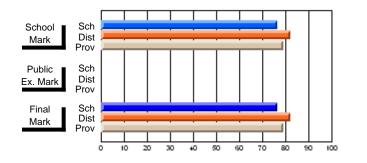

Modification Time: 10:15:43AM

Modification Date: 3/1/2006 Source: Evaluation & Research

| #062 - G.C. Rowe Junior High, Cor                          | ner Brook      |                          |                          |                        |                          | Grades: 7-9              |               |                          |                          |  |
|------------------------------------------------------------|----------------|--------------------------|--------------------------|------------------------|--------------------------|--------------------------|---------------|--------------------------|--------------------------|--|
| Course: ENGLISH 1202                                       |                |                          |                          |                        |                          | School data withheld for |               |                          |                          |  |
| # students in course: 1                                    | School<br>Mark | School<br>vs<br>District | School<br>vs<br>Province | Public<br>Exam<br>Mark | School<br>vs<br>District | School<br>vs<br>Province | Final<br>Mark | School<br>vs<br>District | School<br>vs<br>Province |  |
| <u>Average Score</u><br>School<br>District<br>Province     | 57.9<br>56.0   | q                        | q                        |                        |                          |                          | 57.9<br>56.0  | q                        | q                        |  |
| <u>Percent of Passes</u><br>School<br>District<br>Province | 83.8<br>81.9   | р                        | р                        |                        |                          |                          | 83.8<br>82.0  | р                        | р                        |  |