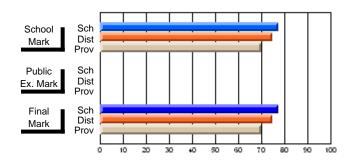

Modification Time: 10:15:43AM

Modification Date: 3/1/2006 Source: Evaluation & Research

| Course: ART & DESIGN 2200      |                |                          |                          |                        |                          |                          |               |                          |                          |
|--------------------------------|----------------|--------------------------|--------------------------|------------------------|--------------------------|--------------------------|---------------|--------------------------|--------------------------|
| # students in course: 45       | School<br>Mark | School<br>vs<br>District | School<br>vs<br>Province | Public<br>Exam<br>Mark | School<br>vs<br>District | School<br>vs<br>Province | Final<br>Mark | School<br>vs<br>District | School<br>vs<br>Province |
| <u>Average Score</u><br>School | 77.0           |                          |                          |                        |                          |                          | 77.0          |                          |                          |
| District                       | 74.8           | р                        | р                        |                        |                          |                          | 74.8          | р                        | р                        |
| Province                       | 72.9           | F                        | Р                        |                        |                          |                          | 72.9          | Р                        | Р                        |
| Percent of Passes              |                |                          |                          |                        |                          |                          |               |                          |                          |
| School                         | 100.0          |                          |                          |                        |                          |                          | 100.0         |                          |                          |
| District                       | 95.8           | р                        | р                        |                        |                          |                          | 95.8          | р                        | р                        |
| Province                       | 92.9           |                          |                          |                        |                          |                          | 92.9          |                          |                          |