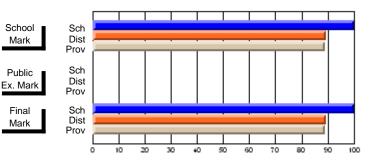

#### #062 - G.C. Rowe Junior High, Corner Brook

# Subject: Art

| Course: ART & DESIGN 2200      |                |                          |                          |   |                        |                          | School data<br>withheld for |               |                          |                          |
|--------------------------------|----------------|--------------------------|--------------------------|---|------------------------|--------------------------|-----------------------------|---------------|--------------------------|--------------------------|
| # students in course: 1        | School<br>Mark | School<br>vs<br>District | School<br>vs<br>Province |   | Public<br>Exam<br>Mark | School<br>vs<br>District | School<br>vs<br>Province    | Final<br>Mark | School<br>vs<br>District | School<br>vs<br>Province |
| <u>Average Score</u><br>School |                |                          |                          | _ |                        |                          |                             |               |                          |                          |
| District                       | 74.8           | q                        | q                        |   |                        |                          |                             | 74.8          | q                        | q                        |
| Province                       | 72.9           | Ч                        | Ч                        |   |                        |                          |                             | 72.9          | Ч                        | Ч                        |
| Percent of Passes              |                |                          |                          |   |                        |                          |                             |               |                          |                          |
| School                         |                |                          |                          |   |                        |                          |                             |               |                          |                          |
| District                       | 95.8           | р                        | р                        |   |                        |                          |                             | 95.8          | р                        | р                        |
| Province                       | 92.9           |                          |                          |   |                        |                          |                             | 92.9          |                          |                          |

\* Data from the High School Certification System. The results from supplementary courses are not reflected in these results. All students obtaining a score of 48 or 49 on the final mark, were adjusted to 50 and are reflected in the Final Mark column.