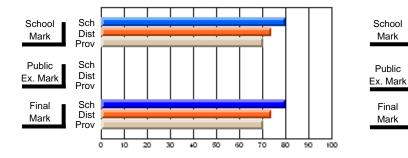

## **Subject: Mathematics**

| Course: MATHEMATICS 1204       |                |                          |                          |                        |                          |                          |                     |                          |                          |
|--------------------------------|----------------|--------------------------|--------------------------|------------------------|--------------------------|--------------------------|---------------------|--------------------------|--------------------------|
| # students in course: 34       | School<br>Mark | School<br>vs<br>District | School<br>vs<br>Province | Public<br>Exam<br>Mark | School<br>vs<br>District | School<br>vs<br>Province | Final<br>Mark       | School<br>vs<br>District | School<br>vs<br>Province |
| <u>Average Score</u><br>School | 79.2           |                          |                          |                        |                          |                          | 70.2                |                          |                          |
| District                       | 65.8           | р                        | р                        |                        |                          |                          | <b>79.2</b><br>65.8 | р                        | р                        |
| Province                       | 65.0           | i.                       | F                        |                        |                          |                          | 65.0                | -                        | F                        |
| Percent of Passes              |                |                          |                          |                        |                          |                          |                     |                          |                          |
| School                         | 100.0          |                          |                          |                        |                          |                          | 100.0               |                          |                          |
| District                       | 87.2           | р                        | р                        |                        |                          |                          | 87.2                | р                        | р                        |
| Province                       | 85.8           |                          |                          |                        |                          |                          | 85.8                |                          |                          |

School

Mark

Public

Final

Mark

# Average Scores

# Percent Passes

\* Data from the High School Certification System. The results from supplementary courses are not reflected in these results. All students obtaining a score of 48 or 49 on the final mark, were adjusted to 50 and are reflected in the Final Mark column.