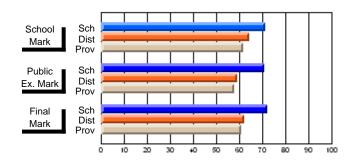

# Subject: Art

| Course: ART & DESIGN 2200      |                |                          |                          |   |                        |                          | School data<br>withheld for |               |                          |                          |
|--------------------------------|----------------|--------------------------|--------------------------|---|------------------------|--------------------------|-----------------------------|---------------|--------------------------|--------------------------|
| # students in course: 1        | School<br>Mark | School<br>vs<br>District | School<br>vs<br>Province |   | Public<br>Exam<br>Mark | School<br>vs<br>District | School<br>vs<br>Province    | Final<br>Mark | School<br>vs<br>District | School<br>vs<br>Province |
| <u>Average Score</u><br>School |                |                          |                          | _ |                        |                          |                             |               |                          |                          |
| District                       | 74.8           | q                        | q                        |   |                        |                          |                             | 74.8          | q                        | q                        |
| Province                       | 72.9           | Ч                        | Ч                        |   |                        |                          |                             | 72.9          | Ч                        | Ч                        |
| Percent of Passes              |                |                          |                          |   |                        |                          |                             |               |                          |                          |
| School                         |                |                          |                          |   |                        |                          |                             |               |                          |                          |
| District                       | 95.8           | р                        | р                        |   |                        |                          |                             | 95.8          | р                        | р                        |
| Province                       | 92.9           |                          |                          |   |                        |                          |                             | 92.9          |                          |                          |

\* Data from the High School Certification System. The results from supplementary courses are not reflected in these results. All students obtaining a score of 48 or 49 on the final mark, were adjusted to 50 and are reflected in the Final Mark column.