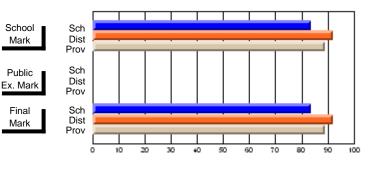

#### Subject: Art

| # students in course: 35 | School | School<br>vs | School<br>vs | Public<br>Exam | School<br>vs | School<br>vs | Final | School<br>vs | School<br>vs |
|--------------------------|--------|--------------|--------------|----------------|--------------|--------------|-------|--------------|--------------|
| Average Score            | Mark   | District     | Province     | Mark           | District     | Province     | Mark  | District     | Province     |
| School                   | 63.1   |              |              |                |              |              | 63.1  |              |              |
| District                 | 73.1   | q            | q            |                |              |              | 73.1  | q            | q            |
| Province                 | 71.4   |              |              |                |              |              | 71.4  |              |              |
| Percent of Passes        |        |              |              |                |              |              |       |              |              |
| School                   | 88.6   |              |              |                |              |              | 88.6  |              |              |
| District                 | 94.4   | q            | q            |                |              |              | 94.4  | q            | q            |
| Province                 | 92.3   |              |              |                |              |              | 92.2  |              |              |

Average Scores

## Percent Passes

\* Data from the High School Certification System. The results from supplementary courses are not reflected in these results. All students obtaining a score of 48 or 49 on the final mark, were adjusted to 50 and are reflected in the Final Mark column.