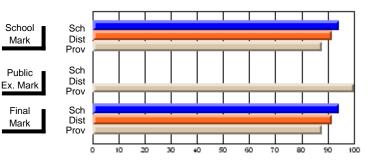

# Subject: Technology Education

| Course: KEYBOARDING/WORD  | PROCESSING     | 1101                     |                          |   |                        |                          |                          |               |                          |                          |
|---------------------------|----------------|--------------------------|--------------------------|---|------------------------|--------------------------|--------------------------|---------------|--------------------------|--------------------------|
| # students in course: 130 | School<br>Mark | School<br>vs<br>District | School<br>vs<br>Province |   | Public<br>Exam<br>Mark | School<br>vs<br>District | School<br>vs<br>Province | Final<br>Mark | School<br>vs<br>District | School<br>vs<br>Province |
| Average Score             |                |                          |                          | - |                        |                          |                          |               |                          |                          |
| School                    | 72.2           |                          |                          |   |                        |                          |                          | 72.2          |                          |                          |
| District                  | 74.1           | q                        | q                        |   |                        |                          |                          | 74.1          | q                        | q                        |
| Province                  | 76.5           |                          |                          |   |                        |                          |                          | 76.5          |                          |                          |
| Percent of Passes         |                |                          |                          |   |                        |                          |                          |               |                          |                          |
| School                    | 100.0          |                          |                          |   |                        |                          |                          | 100.0         |                          |                          |
| District                  | 95.9           | р                        | р                        |   |                        |                          |                          | 96.0          | р                        | р                        |
| Province                  | 94.8           |                          |                          |   |                        |                          |                          | 94.8          |                          |                          |

# Average Scores

## Percent Passes

\* Data from the High School Certification System. The results from supplementary courses are not reflected in these results. All students obtaining a score of 48 or 49 on the final mark, were adjusted to 50 and are reflected in the Final Mark column.