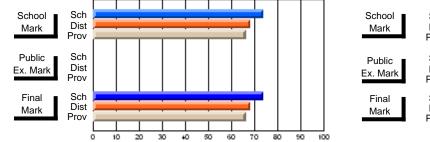

#### #063 - Herdman Collegiate, Corner Brook Grades: 10-12 Course: ADVANCED WRITING 3103 # students in course: 19 Public School School School School School School School Exam Final vs vs vs vs vs vs Mark Mark Mark District Province District District Province Province Average Score School 92.1 92.1 District 86.3 86.3 р р р р Province 77.9 77.9 Percent of Passes School 100.0 100.0 District 100.0 100.0 р р р р Province 94.2 94.2