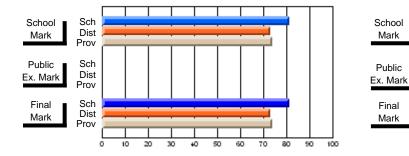

#### Subject: Family Studies

| Course: FOODS 1100             |                |                          |                          |   |                        |                          |                          |              |    |                          |
|--------------------------------|----------------|--------------------------|--------------------------|---|------------------------|--------------------------|--------------------------|--------------|----|--------------------------|
| # students in course: 107      | School<br>Mark | School<br>vs<br>District | School<br>vs<br>Province |   | Public<br>Exam<br>Mark | School<br>vs<br>District | School<br>vs<br>Province | Fina<br>Marl | v5 | School<br>vs<br>Province |
| <u>Average Score</u><br>School | 74.9           |                          |                          | ŀ |                        |                          |                          | 74.9         |    |                          |
| District                       | 74.9           | q                        | р                        |   |                        |                          |                          | 74.9         |    | р                        |
| Province                       | 73.7           |                          |                          |   |                        |                          |                          | 73.6         |    |                          |
| Percent of Passes              |                |                          |                          |   |                        |                          |                          |              |    |                          |
| School                         | 93.5           |                          |                          |   |                        |                          |                          | 93.5         |    |                          |
| District                       | 97.5           | q                        | q                        |   |                        |                          |                          | 97.5         | q  | q                        |
| Province                       | 94.3           |                          |                          |   |                        |                          |                          | 94.3         |    |                          |

#### Sch School Sch School Dist Dist Mark Mark Prov Prov Public Sch Sch Public Dist Ex. Mark Dist Ex. Mark Prov Prov Sch Final Sch Final Dist Dist Mark Mark Prov Prov 20 60 70 80 90 100 n 30 50

\* Data from the High School Certification System. The results from supplementary courses are not reflected in these results. All students obtaining a score of 48 or 49 on the final mark, were adjusted to 50 and are reflected in the Final Mark column.