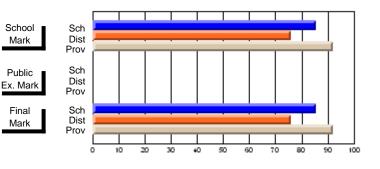

# Subject: Art

| Course: ART & DESIGN 2200      |                |                          |                          |   |                        |                          | School data<br>withheld for |               |                          |                          |
|--------------------------------|----------------|--------------------------|--------------------------|---|------------------------|--------------------------|-----------------------------|---------------|--------------------------|--------------------------|
| # students in course: 1        | School<br>Mark | School<br>vs<br>District | School<br>vs<br>Province |   | Public<br>Exam<br>Mark | School<br>vs<br>District | School<br>vs<br>Province    | Final<br>Mark | School<br>vs<br>District | School<br>vs<br>Province |
| <u>Average Score</u><br>School |                |                          |                          | _ |                        |                          |                             |               |                          |                          |
| District                       | 74.8           | q                        | q                        |   |                        |                          |                             | 74.8          | q                        | q                        |
| Province                       | 72.9           | Ч                        | Ч                        |   |                        |                          |                             | 72.9          | Ч                        | Ч                        |
| Percent of Passes              |                |                          |                          |   |                        |                          |                             |               |                          |                          |
| School                         |                |                          |                          |   |                        |                          |                             |               |                          |                          |
| District                       | 95.8           | р                        | р                        |   |                        |                          |                             | 95.8          | р                        | р                        |
| Province                       | 92.9           |                          |                          |   |                        |                          |                             | 92.9          |                          |                          |