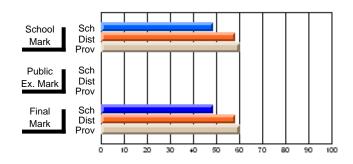

Modification Time: 10:15:43AM

Modification Date: 3/1/2006 Source: Evaluation & Research

| #062 - G.C. Rowe Junior High, Cor                          | ner Brook      |                          |                          |                        |                          | Grades: 7-9              |               |                          |                          |  |
|------------------------------------------------------------|----------------|--------------------------|--------------------------|------------------------|--------------------------|--------------------------|---------------|--------------------------|--------------------------|--|
| Course: ENGLISH 1202                                       |                |                          |                          |                        |                          | School data withheld for |               |                          |                          |  |
| # students in course: 1                                    | School<br>Mark | School<br>vs<br>District | School<br>vs<br>Province | Public<br>Exam<br>Mark | School<br>vs<br>District | School<br>vs<br>Province | Final<br>Mark | School<br>vs<br>District | School<br>vs<br>Province |  |
| <u>Average Score</u><br>School<br>District<br>Province     | 57.9<br>56.0   | q                        | q                        |                        |                          |                          | 57.9<br>56.0  | q                        | q                        |  |
| <u>Percent of Passes</u><br>School<br>District<br>Province | 83.8<br>81.9   | р                        | р                        |                        |                          |                          | 83.8<br>82.0  | р                        | р                        |  |

\* Data from the High School Certification System. The results from supplementary courses are not reflected in these results. All students obtaining a score of 48 or 49 on the final mark, were adjusted to 50 and are reflected in the Final Mark column.