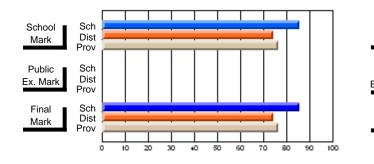

# Subject: Technology Education

| Course: KEYBOARDING/WORD  | PROCESSING     | 1101                     |                          |   |                        |                          |                          |               |                          |                          |
|---------------------------|----------------|--------------------------|--------------------------|---|------------------------|--------------------------|--------------------------|---------------|--------------------------|--------------------------|
| # students in course: 130 | School<br>Mark | School<br>vs<br>District | School<br>vs<br>Province |   | Public<br>Exam<br>Mark | School<br>vs<br>District | School<br>vs<br>Province | Final<br>Mark | School<br>vs<br>District | School<br>vs<br>Province |
| Average Score             |                |                          |                          | - |                        |                          |                          |               |                          |                          |
| School                    | 72.2           |                          |                          |   |                        |                          |                          | 72.2          |                          |                          |
| District                  | 74.1           | q                        | q                        |   |                        |                          |                          | 74.1          | q                        | q                        |
| Province                  | 76.5           |                          |                          |   |                        |                          |                          | 76.5          |                          |                          |
| Percent of Passes         |                |                          |                          |   |                        |                          |                          |               |                          |                          |
| School                    | 100.0          |                          |                          |   |                        |                          |                          | 100.0         |                          |                          |
| District                  | 95.9           | р                        | р                        |   |                        |                          |                          | 96.0          | р                        | р                        |
| Province                  | 94.8           |                          |                          |   |                        |                          |                          | 94.8          |                          |                          |

# Average Scores

## Percent Passes

\* Data from the High School Certification System. The results from supplementary courses are not reflected in these results. All students obtaining a score of 48 or 49 on the final mark, were adjusted to 50 and are reflected in the Final Mark column.