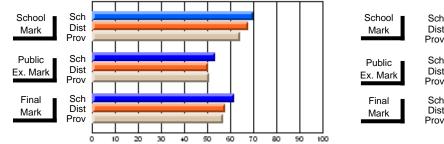

# Subject: Art

| Course: ART & DESIGN 2200      |                |                          |                          |   |                        |                          | School data<br>withheld for |               |                          |                          |
|--------------------------------|----------------|--------------------------|--------------------------|---|------------------------|--------------------------|-----------------------------|---------------|--------------------------|--------------------------|
| # students in course: 1        | School<br>Mark | School<br>vs<br>District | School<br>vs<br>Province |   | Public<br>Exam<br>Mark | School<br>vs<br>District | School<br>vs<br>Province    | Final<br>Mark | School<br>vs<br>District | School<br>vs<br>Province |
| <u>Average Score</u><br>School |                |                          |                          | _ |                        |                          |                             |               |                          |                          |
| District                       | 74.8           | q                        | q                        |   |                        |                          |                             | 74.8          | q                        | q                        |
| Province                       | 72.9           | Ч                        | Ч                        |   |                        |                          |                             | 72.9          | Ч                        | Ч                        |
| Percent of Passes              |                |                          |                          |   |                        |                          |                             |               |                          |                          |
| School                         |                |                          |                          |   |                        |                          |                             |               |                          |                          |
| District                       | 95.8           | р                        | р                        |   |                        |                          |                             | 95.8          | р                        | р                        |
| Province                       | 92.9           |                          |                          |   |                        |                          |                             | 92.9          |                          |                          |

\* Data from the High School Certification System. The results from supplementary courses are not reflected in these results. All students obtaining a score of 48 or 49 on the final mark, were adjusted to 50 and are reflected in the Final Mark column.