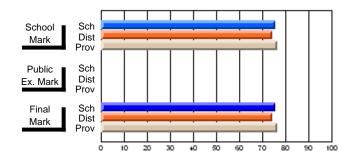

#### Subject: Art

| # students in course: 35 | School | School<br>vs | School<br>vs | Public<br>Exam | School<br>vs | School<br>vs | Final | School<br>vs | School<br>vs |
|--------------------------|--------|--------------|--------------|----------------|--------------|--------------|-------|--------------|--------------|
| Average Score            | Mark   | District     | Province     | Mark           | District     | Province     | Mark  | District     | Province     |
| School                   | 63.1   |              |              |                |              |              | 63.1  |              |              |
| District                 | 73.1   | q            | q            |                |              |              | 73.1  | q            | q            |
| Province                 | 71.4   |              |              |                |              |              | 71.4  |              |              |
| Percent of Passes        |        |              |              |                |              |              |       |              |              |
| School                   | 88.6   |              |              |                |              |              | 88.6  |              |              |
| District                 | 94.4   | q            | q            |                |              |              | 94.4  | q            | q            |
| Province                 | 92.3   |              |              |                |              |              | 92.2  |              |              |

Average Scores

## Percent Passes

\* Data from the High School Certification System. The results from supplementary courses are not reflected in these results. All students obtaining a score of 48 or 49 on the final mark, were adjusted to 50 and are reflected in the Final Mark column.