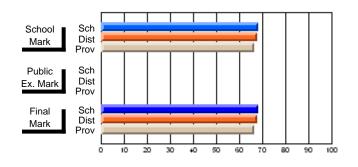

#### Subject: Art

| # students in course: 35 | School | School<br>vs | School<br>vs | Public<br>Exam | School<br>vs | School<br>vs | Final | School<br>vs | School<br>vs |
|--------------------------|--------|--------------|--------------|----------------|--------------|--------------|-------|--------------|--------------|
| Average Score            | Mark   | District     | Province     | Mark           | District     | Province     | Mark  | District     | Province     |
| School                   | 63.1   |              |              |                |              |              | 63.1  |              |              |
| District                 | 73.1   | q            | q            |                |              |              | 73.1  | q            | q            |
| Province                 | 71.4   |              |              |                |              |              | 71.4  |              |              |
| Percent of Passes        |        |              |              |                |              |              |       |              |              |
| School                   | 88.6   |              |              |                |              |              | 88.6  |              |              |
| District                 | 94.4   | q            | q            |                |              |              | 94.4  | q            | q            |
| Province                 | 92.3   |              |              |                |              |              | 92.2  |              |              |

Average Scores

## Percent Passes

\* Data from the High School Certification System. The results from supplementary courses are not reflected in these results. All students obtaining a score of 48 or 49 on the final mark, were adjusted to 50 and are reflected in the Final Mark column.