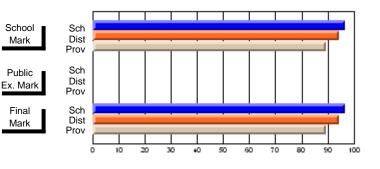

#### Subject: Art

| # students in course: 35 | School | School<br>vs | School<br>vs | Public<br>Exam | School<br>vs | School<br>vs | Final | School<br>vs | School<br>vs |
|--------------------------|--------|--------------|--------------|----------------|--------------|--------------|-------|--------------|--------------|
| Average Score            | Mark   | District     | Province     | Mark           | District     | Province     | Mark  | District     | Province     |
| School                   | 63.1   |              |              |                |              |              | 63.1  |              |              |
| District                 | 73.1   | q            | q            |                |              |              | 73.1  | q            | q            |
| Province                 | 71.4   |              |              |                |              |              | 71.4  |              |              |
| Percent of Passes        |        |              |              |                |              |              |       |              |              |
| School                   | 88.6   |              |              |                |              |              | 88.6  |              |              |
| District                 | 94.4   | q            | q            |                |              |              | 94.4  | q            | q            |
| Province                 | 92.3   |              |              |                |              |              | 92.2  |              |              |