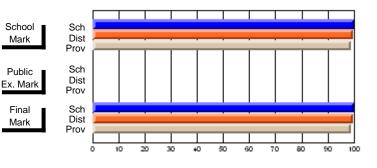

#### Subject: Art

| # students in course: 35 | School | School<br>vs | School<br>vs | Public<br>Exam | School<br>vs | School<br>vs | Final | School<br>vs | School<br>vs |
|--------------------------|--------|--------------|--------------|----------------|--------------|--------------|-------|--------------|--------------|
| Average Score            | Mark   | District     | Province     | Mark           | District     | Province     | Mark  | District     | Province     |
| School                   | 63.1   |              |              |                |              |              | 63.1  |              |              |
| District                 | 73.1   | q            | q            |                |              |              | 73.1  | q            | q            |
| Province                 | 71.4   |              |              |                |              |              | 71.4  |              |              |
| Percent of Passes        |        |              |              |                |              |              |       |              |              |
| School                   | 88.6   |              |              |                |              |              | 88.6  |              |              |
| District                 | 94.4   | q            | q            |                |              |              | 94.4  | q            | q            |
| Province                 | 92.3   |              |              |                |              |              | 92.2  |              |              |