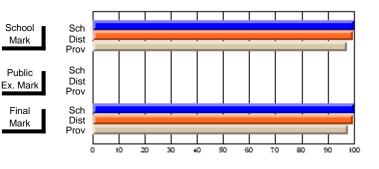

# Subject: Art

| Course: ART & DESIGN 2200      |                |                          |                          |   |                        |                          | School data<br>withheld for |               |                          |                          |
|--------------------------------|----------------|--------------------------|--------------------------|---|------------------------|--------------------------|-----------------------------|---------------|--------------------------|--------------------------|
| # students in course: 1        | School<br>Mark | School<br>vs<br>District | School<br>vs<br>Province |   | Public<br>Exam<br>Mark | School<br>vs<br>District | School<br>vs<br>Province    | Final<br>Mark | School<br>vs<br>District | School<br>vs<br>Province |
| <u>Average Score</u><br>School |                |                          |                          | _ |                        |                          |                             |               |                          |                          |
| District                       | 74.8           | q                        | q                        |   |                        |                          |                             | 74.8          | q                        | q                        |
| Province                       | 72.9           | Ч                        | Ч                        |   |                        |                          |                             | 72.9          | Ч                        | Ч                        |
| Percent of Passes              |                |                          |                          |   |                        |                          |                             |               |                          |                          |
| School                         |                |                          |                          |   |                        |                          |                             |               |                          |                          |
| District                       | 95.8           | р                        | р                        |   |                        |                          |                             | 95.8          | р                        | р                        |
| Province                       | 92.9           |                          |                          |   |                        |                          |                             | 92.9          |                          |                          |

\* Data from the High School Certification System. The results from supplementary courses are not reflected in these results. All students obtaining a score of 48 or 49 on the final mark, were adjusted to 50 and are reflected in the Final Mark column.