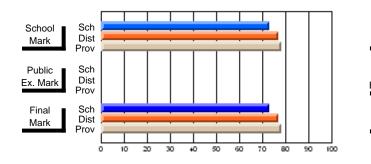

#### Subject: Art

| # students in course: 35 | School | School<br>vs | School<br>vs | Public<br>Exam | School<br>vs | School<br>vs | Final | School<br>vs | School<br>vs |
|--------------------------|--------|--------------|--------------|----------------|--------------|--------------|-------|--------------|--------------|
| Average Score            | Mark   | District     | Province     | Mark           | District     | Province     | Mark  | District     | Province     |
| School                   | 63.1   |              |              |                |              |              | 63.1  |              |              |
| District                 | 73.1   | q            | q            |                |              |              | 73.1  | q            | q            |
| Province                 | 71.4   |              |              |                |              |              | 71.4  |              |              |
| Percent of Passes        |        |              |              |                |              |              |       |              |              |
| School                   | 88.6   |              |              |                |              |              | 88.6  |              |              |
| District                 | 94.4   | q            | q            |                |              |              | 94.4  | q            | q            |
| Province                 | 92.3   |              |              |                |              |              | 92.2  |              |              |

Average Scores

## Percent Passes

\* Data from the High School Certification System. The results from supplementary courses are not reflected in these results. All students obtaining a score of 48 or 49 on the final mark, were adjusted to 50 and are reflected in the Final Mark column.