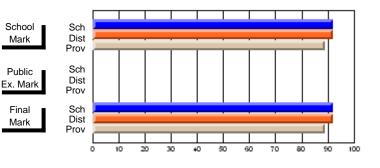

#### Subject: Art

| # students in course: 35 | School | School<br>vs | School<br>vs | Public<br>Exam | School<br>vs | School<br>vs | Final | School<br>vs | School<br>vs |
|--------------------------|--------|--------------|--------------|----------------|--------------|--------------|-------|--------------|--------------|
| Average Score            | Mark   | District     | Province     | Mark           | District     | Province     | Mark  | District     | Province     |
| School                   | 63.1   |              |              |                |              |              | 63.1  |              |              |
| District                 | 73.1   | q            | q            |                |              |              | 73.1  | q            | q            |
| Province                 | 71.4   |              |              |                |              |              | 71.4  |              |              |
| Percent of Passes        |        |              |              |                |              |              |       |              |              |
| School                   | 88.6   |              |              |                |              |              | 88.6  |              |              |
| District                 | 94.4   | q            | q            |                |              |              | 94.4  | q            | q            |
| Province                 | 92.3   |              |              |                |              |              | 92.2  |              |              |

Average Scores

## Percent Passes

\* Data from the High School Certification System. The results from supplementary courses are not reflected in these results. All students obtaining a score of 48 or 49 on the final mark, were adjusted to 50 and are reflected in the Final Mark column.