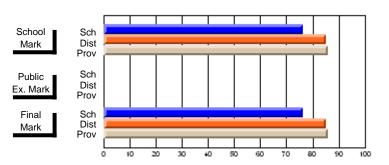

# District 2 - Northern Peninsula/Labrador South

#022 - William Gillett Academy, Charlottetown, LAB

Grades: K-12

| # students in course: 17 | School<br>Mark | School<br>vs<br>District | School<br>vs<br>Province | Public<br>Exam<br>Mark | School<br>vs<br>District | School<br>vs<br>Province | Final<br>Mark | School<br>vs<br>District | School<br>vs<br>Province |
|--------------------------|----------------|--------------------------|--------------------------|------------------------|--------------------------|--------------------------|---------------|--------------------------|--------------------------|
| Average Score            | IVIAIK         | District                 | Flovince                 | Walk                   | District                 | Fiovince                 | IVIAIR        | DISTRICT                 | FIOVILICE                |
| School                   | 68.9           |                          |                          |                        |                          |                          | 68.9          |                          |                          |
| District                 | 69.3           | q                        | р                        |                        |                          |                          | 69.3          | q                        | р                        |
| Province                 | 65.1           | •                        |                          |                        |                          |                          | 65.1          | Ť                        | •                        |
| Percent of Passes        |                |                          |                          |                        |                          |                          |               |                          |                          |
| School                   | 88.2           |                          |                          |                        |                          |                          | 88.2          |                          |                          |
| District                 | 87.4           | р                        | p                        |                        |                          |                          | 87.4          | р                        | р                        |
| Province                 | 85.8           |                          |                          |                        |                          |                          | 85.8          |                          |                          |

#### **Average Scores** Percent Passes Sch School Sch School Dist Mark Dist Mark Prov Prov Sch Public Sch Public Ex. Mark Dist Dist Ex. Mark Prov Prov Sch Dist Prov Final Final Sch Dist Mark Mark

Modification Time: 10:19:04AM

<sup>\*</sup> Data from the High School Certification System. The results from supplementary courses are not reflected in these results. All students obtaining a score of 48 or 49 on the final mark, were adjusted to 50 and are reflected in the Final Mark column.