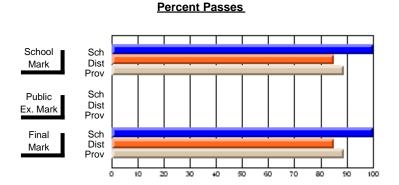

# **Subject: Enterprise Education**

| Course: CONSUMER STUDIES 1202              | 2                           |                          |                          |  |
|--------------------------------------------|-----------------------------|--------------------------|--------------------------|--|
| # students in course: 8                    | School<br>Mark              | School<br>vs<br>District | School<br>vs<br>Province |  |
| Average Score School District Province     | <b>80.4</b> 72.3 65.6       | р                        | р                        |  |
| Percent of Passes School District Province | <b>87.5</b><br>95.8<br>88.2 | q                        | q                        |  |

| Public<br>Exam<br>Mark | School<br>vs<br>District | School<br>vs<br>Province | Final<br>Mark               | School<br>vs<br>District | School<br>vs<br>Province |  |
|------------------------|--------------------------|--------------------------|-----------------------------|--------------------------|--------------------------|--|
|                        |                          |                          | <b>80.4</b> 72.3 65.6       | р                        | р                        |  |
|                        |                          |                          | <b>87.5</b><br>95.8<br>88.3 | q                        | q                        |  |