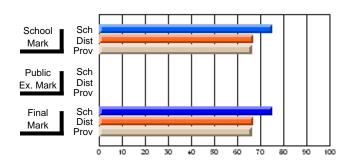

# District 2 - Northern Peninsula/Labrador South

#022 - William Gillett Academy, Charlottetown, LAB

Subject: Art

| Course: ART TECHNOLOGIES       | 1201           |                          |                          |                        |                          |                          |               |    |                          |
|--------------------------------|----------------|--------------------------|--------------------------|------------------------|--------------------------|--------------------------|---------------|----|--------------------------|
| # students in course: 6        | School<br>Mark | School<br>vs<br>District | School<br>vs<br>Province | Public<br>Exam<br>Mark | School<br>vs<br>District | School<br>vs<br>Province | Final<br>Mark | VS | School<br>vs<br>Province |
| <u>Average Score</u><br>School | 69.0           |                          |                          |                        |                          |                          | 69.0          |    |                          |
| District                       | 72.6           | q                        | q                        |                        |                          |                          | 72.6          | q  | q                        |
| Province                       | 71.4           |                          | ·                        |                        |                          |                          | 71.4          |    |                          |
| Percent of Passes              |                |                          |                          |                        |                          |                          |               |    |                          |
| School                         | 100.0          |                          |                          |                        |                          |                          | 100.0         |    |                          |
| District                       | 95.1           | р                        | р                        |                        |                          |                          | 95.1          | р  | р                        |
| Province                       | 92.3           |                          |                          |                        |                          |                          | 92.2          |    |                          |

#### **Average Scores** Percent Passes School Sch School Sch Dist Dist Mark Mark Prov Public Sch Sch Public Dist Dist Ex. Mark Ex. Mark Prov Sch Final Final Sch Dist Dist Mark Mark Prov

Grades: K-12

Modification Time: 10:19:04AM