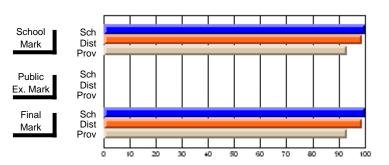

# District 2 - Northern Peninsula/Labrador South

#022 - William Gillett Academy, Charlottetown, LAB

Subject: Art

| Course: ART TECHNOLOGIES       | 1201           |                          |                          |                        |                          |                          |               |    |                          |
|--------------------------------|----------------|--------------------------|--------------------------|------------------------|--------------------------|--------------------------|---------------|----|--------------------------|
| # students in course: 6        | School<br>Mark | School<br>vs<br>District | School<br>vs<br>Province | Public<br>Exam<br>Mark | School<br>vs<br>District | School<br>vs<br>Province | Final<br>Mark | VS | School<br>vs<br>Province |
| <u>Average Score</u><br>School | 69.0           |                          |                          |                        |                          |                          | 69.0          |    |                          |
| District                       | 72.6           | q                        | q                        |                        |                          |                          | 72.6          | q  | q                        |
| Province                       | 71.4           |                          | ·                        |                        |                          |                          | 71.4          |    |                          |
| Percent of Passes              |                |                          |                          |                        |                          |                          |               |    |                          |
| School                         | 100.0          |                          |                          |                        |                          |                          | 100.0         |    |                          |
| District                       | 95.1           | р                        | р                        |                        |                          |                          | 95.1          | р  | р                        |
| Province                       | 92.3           |                          |                          |                        |                          |                          | 92.2          |    |                          |

#### **Average Scores** Percent Passes School Sch School Sch Dist Dist Mark Mark Prov Public Sch Sch Public Dist Dist Ex. Mark Ex. Mark Prov Sch Final Final Sch Dist Dist Mark Mark Prov

Grades: K-12

Modification Time: 10:19:04AM

Modification Date: 3/1/2006 Source: Evaluation & Research

Web Site: http://www.education.gov.nf.ca/sch\_rep/2002/Index.htm

<sup>\*</sup> Data from the High School Certification System. The results from supplementary courses are not reflected in these results. All students obtaining a score of 48 or 49 on the final mark, were adjusted to 50 and are reflected in the Final Mark column.