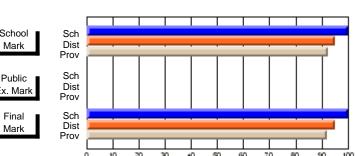

# District 2 - Northern Peninsula/Labrador South

#022 - William Gillett Academy, Charlottetown, LAB

Subject: Art

| Course: ART TECHNOLOGIES       | 1201           |                          |                          |                        |                          |                          |               |    |                          |
|--------------------------------|----------------|--------------------------|--------------------------|------------------------|--------------------------|--------------------------|---------------|----|--------------------------|
| # students in course: 6        | School<br>Mark | School<br>vs<br>District | School<br>vs<br>Province | Public<br>Exam<br>Mark | School<br>vs<br>District | School<br>vs<br>Province | Final<br>Mark | VS | School<br>vs<br>Province |
| <u>Average Score</u><br>School | 69.0           |                          |                          |                        |                          |                          | 69.0          |    |                          |
| District                       | 72.6           | q                        | q                        |                        |                          |                          | 72.6          | q  | q                        |
| Province                       | 71.4           |                          | ·                        |                        |                          |                          | 71.4          |    |                          |
| Percent of Passes              |                |                          |                          |                        |                          |                          |               |    |                          |
| School                         | 100.0          |                          |                          |                        |                          |                          | 100.0         |    |                          |
| District                       | 95.1           | р                        | р                        |                        |                          |                          | 95.1          | р  | р                        |
| Province                       | 92.3           |                          |                          |                        |                          |                          | 92.2          |    |                          |