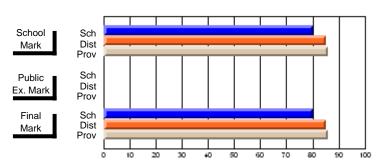

# **Subject: Enterprise Education**

| Course: CONSUMER STUDIES 1202              | 2                           |                          |                          |  |
|--------------------------------------------|-----------------------------|--------------------------|--------------------------|--|
| # students in course: 8                    | School<br>Mark              | School<br>vs<br>District | School<br>vs<br>Province |  |
| Average Score School District Province     | <b>80.4</b> 72.3 65.6       | р                        | р                        |  |
| Percent of Passes School District Province | <b>87.5</b><br>95.8<br>88.2 | q                        | q                        |  |

| Public<br>Exam<br>Mark | School<br>vs<br>District | School<br>vs<br>Province | Final<br>Mark               | School<br>vs<br>District | School<br>vs<br>Province |  |
|------------------------|--------------------------|--------------------------|-----------------------------|--------------------------|--------------------------|--|
|                        |                          |                          | <b>80.4</b> 72.3 65.6       | р                        | р                        |  |
|                        |                          |                          | <b>87.5</b><br>95.8<br>88.3 | q                        | q                        |  |

# **Average Scores**

# School Mark Prov Public Sch Dist Prov Final Sch Dist Prov Final Sch Dist Prov Final Sch Dist Prov

# Percent Passes

Modification Time: 10:19:04AM

<sup>\*</sup> Data from the High School Certification System. The results from supplementary courses are not reflected in these results. All students obtaining a score of 48 or 49 on the final mark, were adjusted to 50 and are reflected in the Final Mark column.