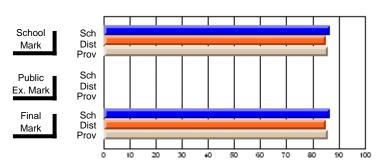

# District 2 - Northern Peninsula/Labrador South

#022 - William Gillett Academy, Charlottetown, LAB

Grades: K-12

| # students in course: 10 | School<br>Mark | School<br>vs<br>District | School<br>vs<br>Province | Public<br>Exam<br>Mark | School<br>vs<br>District | School<br>vs | Final<br>Mark | School<br>vs | School<br>vs |
|--------------------------|----------------|--------------------------|--------------------------|------------------------|--------------------------|--------------|---------------|--------------|--------------|
| Average Score            | Iviark         | DISTRICT                 | Province                 | Wark                   | DISTRICT                 | Province     | IVIALK        | District     | Province     |
| School                   | 71.9           |                          |                          |                        |                          |              | 71.9          |              |              |
| District                 | 69.9           | р                        | р                        |                        |                          |              | 69.9          | р            | р            |
| Province                 | 67.6           |                          | •                        |                        |                          |              | 67.5          | •            | •            |
| Percent of Passes        |                |                          |                          |                        |                          |              |               |              |              |
| School                   | 100.0          |                          |                          |                        |                          |              | 100.0         |              |              |
| District                 | 97.0           | р                        | р                        |                        |                          |              | 97.0          | р            | p            |
| Province                 | 92.9           |                          |                          |                        |                          |              | 92.9          |              |              |