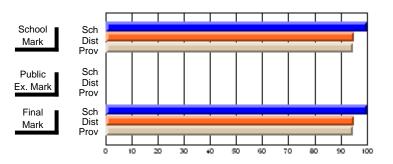

# District 2 - Northern Peninsula/Labrador South

#022 - William Gillett Academy, Charlottetown, LAB

Grades: K-12

| # students in course: 10 | School<br>Mark | School<br>vs<br>District | School<br>vs<br>Province | Public<br>Exam<br>Mark | School<br>vs<br>District | School<br>vs | Final<br>Mark | School<br>vs | School<br>vs |
|--------------------------|----------------|--------------------------|--------------------------|------------------------|--------------------------|--------------|---------------|--------------|--------------|
| Average Score            | Iviark         | DISTRICT                 | Province                 | Wark                   | DISTRICT                 | Province     | IVIALK        | District     | Province     |
| School                   | 71.9           |                          |                          |                        |                          |              | 71.9          |              |              |
| District                 | 69.9           | р                        | р                        |                        |                          |              | 69.9          | р            | р            |
| Province                 | 67.6           |                          | •                        |                        |                          |              | 67.5          | •            | •            |
| Percent of Passes        |                |                          |                          |                        |                          |              |               |              |              |
| School                   | 100.0          |                          |                          |                        |                          |              | 100.0         |              |              |
| District                 | 97.0           | р                        | р                        |                        |                          |              | 97.0          | р            | p            |
| Province                 | 92.9           |                          |                          |                        |                          |              | 92.9          |              |              |

#### **Average Scores** Percent Passes Sch School Sch School Dist Mark Dist Mark Prov Prov Sch Public Sch Public Ex. Mark Dist Dist Ex. Mark Prov Prov Sch Dist Prov Final Final Sch Dist Mark Mark

Modification Time: 10:19:04AM

Modification Date: 3/1/2006

Source: Evaluation & Research

<sup>\*</sup> Data from the High School Certification System. The results from supplementary courses are not reflected in these results. All students obtaining a score of 48 or 49 on the final mark, were adjusted to 50 and are reflected in the Final Mark column.