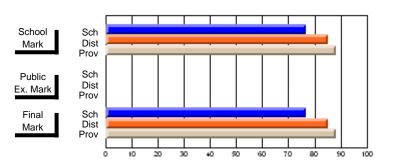

# District 2 - Northern Peninsula/Labrador South

#022 - William Gillett Academy, Charlottetown, LAB

Subject: Art

| Course: ART TECHNOLOGIES       | 1201           |                          |                          |                        |                          |                          |               |    |                          |
|--------------------------------|----------------|--------------------------|--------------------------|------------------------|--------------------------|--------------------------|---------------|----|--------------------------|
| # students in course: 6        | School<br>Mark | School<br>vs<br>District | School<br>vs<br>Province | Public<br>Exam<br>Mark | School<br>vs<br>District | School<br>vs<br>Province | Final<br>Mark | VS | School<br>vs<br>Province |
| <u>Average Score</u><br>School | 69.0           |                          |                          |                        |                          |                          | 69.0          |    |                          |
| District                       | 72.6           | q                        | q                        |                        |                          |                          | 72.6          | q  | q                        |
| Province                       | 71.4           |                          | ·                        |                        |                          |                          | 71.4          |    |                          |
| Percent of Passes              |                |                          |                          |                        |                          |                          |               |    |                          |
| School                         | 100.0          |                          |                          |                        |                          |                          | 100.0         |    |                          |
| District                       | 95.1           | р                        | р                        |                        |                          |                          | 95.1          | р  | р                        |
| Province                       | 92.3           |                          |                          |                        |                          |                          | 92.2          |    |                          |

#### **Average Scores** Percent Passes School Sch School Sch Dist Dist Mark Mark Prov Public Sch Sch Public Dist Dist Ex. Mark Ex. Mark Prov Sch Final Final Sch Dist Dist Mark Mark Prov

Grades: K-12

Modification Time: 10:19:04AM

Modification Date: 3/1/2006 Source: Evaluation & Research

Web Site: http://www.education.gov.nf.ca/sch\_rep/2002/Index.htm

<sup>\*</sup> Data from the High School Certification System. The results from supplementary courses are not reflected in these results. All students obtaining a score of 48 or 49 on the final mark, were adjusted to 50 and are reflected in the Final Mark column.