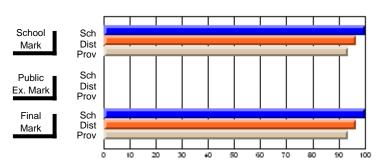

# District 2 - Northern Peninsula/Labrador South

#022 - William Gillett Academy, Charlottetown, LAB

Subject: Art

| Course: ART TECHNOLOGIES       | 1201           |                          |                          |                        |                          |                          |               |    |                          |
|--------------------------------|----------------|--------------------------|--------------------------|------------------------|--------------------------|--------------------------|---------------|----|--------------------------|
| # students in course: 6        | School<br>Mark | School<br>vs<br>District | School<br>vs<br>Province | Public<br>Exam<br>Mark | School<br>vs<br>District | School<br>vs<br>Province | Final<br>Mark | VS | School<br>vs<br>Province |
| <u>Average Score</u><br>School | 69.0           |                          |                          |                        |                          |                          | 69.0          |    |                          |
| District                       | 72.6           | q                        | q                        |                        |                          |                          | 72.6          | q  | q                        |
| Province                       | 71.4           |                          | ·                        |                        |                          |                          | 71.4          |    |                          |
| Percent of Passes              |                |                          |                          |                        |                          |                          |               |    |                          |
| School                         | 100.0          |                          |                          |                        |                          |                          | 100.0         |    |                          |
| District                       | 95.1           | р                        | р                        |                        |                          |                          | 95.1          | р  | р                        |
| Province                       | 92.3           |                          |                          |                        |                          |                          | 92.2          |    |                          |