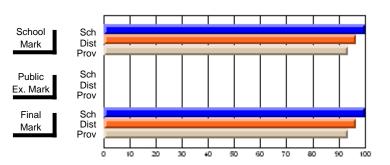

# District 2 - Northern Peninsula/Labrador South

#022 - William Gillett Academy, Charlottetown, LAB

Grades: K-12

| # students in course: 10 | School<br>Mark | School<br>vs<br>District | School<br>vs<br>Province | Public<br>Exam<br>Mark | School<br>vs<br>District | School<br>vs | Final<br>Mark | School<br>vs | School<br>vs |
|--------------------------|----------------|--------------------------|--------------------------|------------------------|--------------------------|--------------|---------------|--------------|--------------|
| Average Score            | Iviark         | DISTRICT                 | Province                 | Wark                   | DISTRICT                 | Province     | IVIALK        | District     | Province     |
| School                   | 71.9           |                          |                          |                        |                          |              | 71.9          |              |              |
| District                 | 69.9           | р                        | р                        |                        |                          |              | 69.9          | р            | р            |
| Province                 | 67.6           |                          | •                        |                        |                          |              | 67.5          | •            | •            |
| Percent of Passes        |                |                          |                          |                        |                          |              |               |              |              |
| School                   | 100.0          |                          |                          |                        |                          |              | 100.0         |              |              |
| District                 | 97.0           | р                        | р                        |                        |                          |              | 97.0          | р            | p            |
| Province                 | 92.9           |                          |                          |                        |                          |              | 92.9          |              |              |