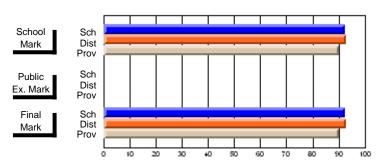

# District 2 - Northern Peninsula/Labrador South

#022 - William Gillett Academy, Charlottetown, LAB

Subject: Art

| Course: ART TECHNOLOGIES       | 1201           |                          |                          |                        |                          |                          |               |    |                          |
|--------------------------------|----------------|--------------------------|--------------------------|------------------------|--------------------------|--------------------------|---------------|----|--------------------------|
| # students in course: 6        | School<br>Mark | School<br>vs<br>District | School<br>vs<br>Province | Public<br>Exam<br>Mark | School<br>vs<br>District | School<br>vs<br>Province | Final<br>Mark | VS | School<br>vs<br>Province |
| <u>Average Score</u><br>School | 69.0           |                          |                          |                        |                          |                          | 69.0          |    |                          |
| District                       | 72.6           | q                        | q                        |                        |                          |                          | 72.6          | q  | q                        |
| Province                       | 71.4           |                          | ·                        |                        |                          |                          | 71.4          |    |                          |
| Percent of Passes              |                |                          |                          |                        |                          |                          |               |    |                          |
| School                         | 100.0          |                          |                          |                        |                          |                          | 100.0         |    |                          |
| District                       | 95.1           | р                        | р                        |                        |                          |                          | 95.1          | р  | р                        |
| Province                       | 92.3           |                          |                          |                        |                          |                          | 92.2          |    |                          |

#### **Average Scores** Percent Passes School Sch School Sch Dist Dist Mark Mark Prov Public Sch Sch Public Dist Dist Ex. Mark Ex. Mark Prov Sch Final Final Sch Dist Dist Mark Mark Prov

Grades: K-12

Modification Time: 10:19:04AM