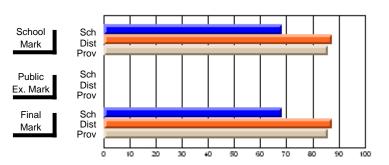

# **Subject: Enterprise Education**

| Course: CONSUMER STUDIES 1202              | 2                           |                          |                          |  |
|--------------------------------------------|-----------------------------|--------------------------|--------------------------|--|
| # students in course: 8                    | School<br>Mark              | School<br>vs<br>District | School<br>vs<br>Province |  |
| Average Score School District Province     | <b>80.4</b> 72.3 65.6       | р                        | р                        |  |
| Percent of Passes School District Province | <b>87.5</b><br>95.8<br>88.2 | q                        | q                        |  |

| Public<br>Exam<br>Mark | School<br>vs<br>District | School<br>vs<br>Province | Final<br>Mark               | School<br>vs<br>District | School<br>vs<br>Province |  |
|------------------------|--------------------------|--------------------------|-----------------------------|--------------------------|--------------------------|--|
|                        |                          |                          | <b>80.4</b> 72.3 65.6       | р                        | р                        |  |
|                        |                          |                          | <b>87.5</b><br>95.8<br>88.3 | q                        | q                        |  |