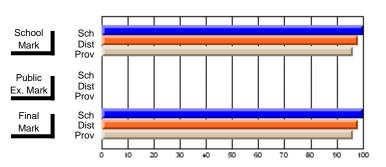

# District 2 - Northern Peninsula/Labrador South

#022 - William Gillett Academy, Charlottetown, LAB

Subject: Art

| Course: ART TECHNOLOGIES       | 1201           |                          |                          |                        |                          |                          |               |    |                          |
|--------------------------------|----------------|--------------------------|--------------------------|------------------------|--------------------------|--------------------------|---------------|----|--------------------------|
| # students in course: 6        | School<br>Mark | School<br>vs<br>District | School<br>vs<br>Province | Public<br>Exam<br>Mark | School<br>vs<br>District | School<br>vs<br>Province | Final<br>Mark | VS | School<br>vs<br>Province |
| <u>Average Score</u><br>School | 69.0           |                          |                          |                        |                          |                          | 69.0          |    |                          |
| District                       | 72.6           | q                        | q                        |                        |                          |                          | 72.6          | q  | q                        |
| Province                       | 71.4           |                          | ·                        |                        |                          |                          | 71.4          |    |                          |
| Percent of Passes              |                |                          |                          |                        |                          |                          |               |    |                          |
| School                         | 100.0          |                          |                          |                        |                          |                          | 100.0         |    |                          |
| District                       | 95.1           | р                        | р                        |                        |                          |                          | 95.1          | р  | р                        |
| Province                       | 92.3           |                          |                          |                        |                          |                          | 92.2          |    |                          |