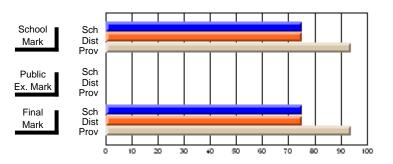

# **Subject: Enterprise Education**

| Course: CONSUMER STUDIES 1202              | 2                           |                          |                          |  |
|--------------------------------------------|-----------------------------|--------------------------|--------------------------|--|
| # students in course: 8                    | School<br>Mark              | School<br>vs<br>District | School<br>vs<br>Province |  |
| Average Score School District Province     | <b>80.4</b> 72.3 65.6       | р                        | р                        |  |
| Percent of Passes School District Province | <b>87.5</b><br>95.8<br>88.2 | q                        | q                        |  |

| Public<br>Exam<br>Mark | School<br>vs<br>District | School<br>vs<br>Province | Final<br>Mark               | School<br>vs<br>District | School<br>vs<br>Province |  |
|------------------------|--------------------------|--------------------------|-----------------------------|--------------------------|--------------------------|--|
|                        |                          |                          | <b>80.4</b> 72.3 65.6       | р                        | р                        |  |
|                        |                          |                          | <b>87.5</b><br>95.8<br>88.3 | q                        | q                        |  |

# **Average Scores**

# School Mark Prov Public Sch Dist Prov Final Sch Dist Prov Final Sch Dist Prov Final Sch Dist Prov

# Percent Passes

Modification Time: 10:19:04AM

<sup>\*</sup> Data from the High School Certification System. The results from supplementary courses are not reflected in these results. All students obtaining a score of 48 or 49 on the final mark, were adjusted to 50 and are reflected in the Final Mark column.