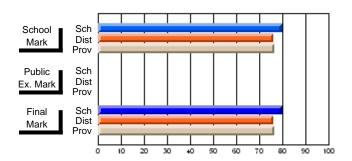

# District 2 - Northern Peninsula/Labrador South

#022 - William Gillett Academy, Charlottetown, LAB

Subject: Art

| Course: ART TECHNOLOGIES       | 1201           |                          |                          |                        |                          |                          |               |    |                          |
|--------------------------------|----------------|--------------------------|--------------------------|------------------------|--------------------------|--------------------------|---------------|----|--------------------------|
| # students in course: 6        | School<br>Mark | School<br>vs<br>District | School<br>vs<br>Province | Public<br>Exam<br>Mark | School<br>vs<br>District | School<br>vs<br>Province | Final<br>Mark | VS | School<br>vs<br>Province |
| <u>Average Score</u><br>School | 69.0           |                          |                          |                        |                          |                          | 69.0          |    |                          |
| District                       | 72.6           | q                        | q                        |                        |                          |                          | 72.6          | q  | q                        |
| Province                       | 71.4           |                          | ·                        |                        |                          |                          | 71.4          |    |                          |
| Percent of Passes              |                |                          |                          |                        |                          |                          |               |    |                          |
| School                         | 100.0          |                          |                          |                        |                          |                          | 100.0         |    |                          |
| District                       | 95.1           | р                        | р                        |                        |                          |                          | 95.1          | р  | р                        |
| Province                       | 92.3           |                          |                          |                        |                          |                          | 92.2          |    |                          |

#### **Average Scores** Percent Passes School Sch School Sch Dist Dist Mark Mark Prov Public Sch Sch Public Dist Dist Ex. Mark Ex. Mark Prov Sch Final Final Sch Dist Dist Mark Mark Prov

Grades: K-12

Modification Time: 10:19:04AM

Modification Date: 3/1/2006 Source: Evaluation & Research

Web Site: http://www.education.gov.nf.ca/sch\_rep/2002/Index.htm

<sup>\*</sup> Data from the High School Certification System. The results from supplementary courses are not reflected in these results. All students obtaining a score of 48 or 49 on the final mark, were adjusted to 50 and are reflected in the Final Mark column.