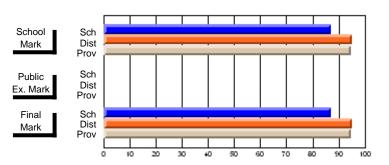

# **Subject: Enterprise Education**

| Course: CONSUMER STUDIES 1202              | 2                           |                          |                          |  |
|--------------------------------------------|-----------------------------|--------------------------|--------------------------|--|
| # students in course: 8                    | School<br>Mark              | School<br>vs<br>District | School<br>vs<br>Province |  |
| Average Score School District Province     | <b>80.4</b> 72.3 65.6       | р                        | р                        |  |
| Percent of Passes School District Province | <b>87.5</b><br>95.8<br>88.2 | q                        | q                        |  |

| Public<br>Exam<br>Mark | School<br>vs<br>District | School<br>vs<br>Province | Final<br>Mark               | School<br>vs<br>District | School<br>vs<br>Province |  |
|------------------------|--------------------------|--------------------------|-----------------------------|--------------------------|--------------------------|--|
|                        |                          |                          | <b>80.4</b> 72.3 65.6       | р                        | р                        |  |
|                        |                          |                          | <b>87.5</b><br>95.8<br>88.3 | q                        | q                        |  |

# **Average Scores**

# School Mark Prov Public Sch Dist Prov Final Sch Dist Prov Final Sch Dist Prov Final Sch Dist Prov

# Percent Passes

Modification Time: 10:19:04AM

<sup>\*</sup> Data from the High School Certification System. The results from supplementary courses are not reflected in these results. All students obtaining a score of 48 or 49 on the final mark, were adjusted to 50 and are reflected in the Final Mark column.