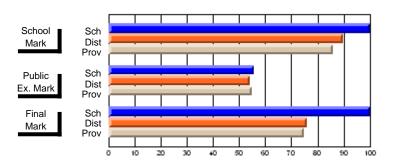

# Subject: English Literature

| Course: THEMATIC LITERATURE 32             | 201                         |                          |                          |                        |                          |                          |                       |                          |                          |
|--------------------------------------------|-----------------------------|--------------------------|--------------------------|------------------------|--------------------------|--------------------------|-----------------------|--------------------------|--------------------------|
| # students in course: 10                   | School<br>Mark              | School<br>vs<br>District | School<br>vs<br>Province | Public<br>Exam<br>Mark | School<br>vs<br>District | School<br>vs<br>Province | Final<br>Mark         | School<br>vs<br>District | School<br>vs<br>Province |
| Average Score School District Province     | <b>64.4</b><br>65.8<br>64.4 | q                        | р                        | <b>53.7</b> 50.2 50.9  | р                        | р                        | <b>59.5</b> 57.1 57.1 | р                        | р                        |
| Percent of Passes School District Province | <b>90.0</b><br>89.6<br>85.9 | р                        | р                        | <b>70.0</b> 54.2 54.8  | р                        | р                        | <b>80.0</b> 75.8 74.8 | р                        | р                        |

# **Average Scores**

# School Mark Dist Prov Public Sch Dist Prov Final Mark Prov Sch Dist Prov Final Sch Dist Prov Final Sch Dist Prov

# **Percent Passes**

Modification Time: 10:19:04AM

<sup>\*</sup> Data from the High School Certification System. The results from supplementary courses are not reflected in these results. All students obtaining a score of 48 or 49 on the final mark, were adjusted to 50 and are reflected in the Final Mark column.