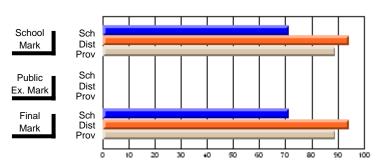

# District 2 - Northern Peninsula/Labrador South

#022 - William Gillett Academy, Charlottetown, LAB

Grades: K-12

| # students in course: 7 | School<br>Mark | School<br>vs<br>District | School<br>vs<br>Province | Public<br>Exam<br>Mark | School<br>vs<br>District | School<br>vs<br>Province | Final<br>Mark | School<br>vs<br>District | School<br>vs<br>Province |
|-------------------------|----------------|--------------------------|--------------------------|------------------------|--------------------------|--------------------------|---------------|--------------------------|--------------------------|
| Average Score           | IVIAIR         | District                 | i ioviile                | Walk                   | District                 | FIOVILICE                | Walk          | טוטנווכנ                 | FIOVINCE                 |
| School                  | 84.4           |                          |                          |                        |                          |                          | 84.4          |                          |                          |
| District                | 78.8           | р                        | р                        |                        |                          |                          | 78.6          | р                        | р                        |
| Province                | 74.0           |                          | •                        |                        |                          |                          | 73.9          | •                        | •                        |
| Percent of Passes       |                |                          |                          |                        |                          |                          |               |                          |                          |
| School                  | 100.0          |                          |                          |                        |                          |                          | 100.0         |                          |                          |
| District                | 99.1           | р                        | р                        |                        |                          |                          | 99.1          | р                        | р                        |
| Province                | 91.8           |                          |                          |                        |                          |                          | 91.8          |                          |                          |

#### **Average Scores** Percent Passes Sch School Sch School Dist Mark Dist Mark Prov Prov Sch Public Sch Public Ex. Mark Dist Dist Ex. Mark Prov Prov Sch Dist Prov Final Final Sch Dist Mark Mark

Modification Time: 10:19:04AM

<sup>\*</sup> Data from the High School Certification System. The results from supplementary courses are not reflected in these results. All students obtaining a score of 48 or 49 on the final mark, were adjusted to 50 and are reflected in the Final Mark column.