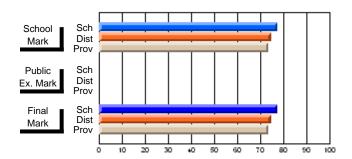

# District 2 - Northern Peninsula/Labrador South

#022 - William Gillett Academy, Charlottetown, LAB

Subject: Art

| Course: ART TECHNOLOGIES       | 1201           |                          |                          |                        |                          |                          |               |    |                          |
|--------------------------------|----------------|--------------------------|--------------------------|------------------------|--------------------------|--------------------------|---------------|----|--------------------------|
| # students in course: 6        | School<br>Mark | School<br>vs<br>District | School<br>vs<br>Province | Public<br>Exam<br>Mark | School<br>vs<br>District | School<br>vs<br>Province | Final<br>Mark | VS | School<br>vs<br>Province |
| <u>Average Score</u><br>School | 69.0           |                          |                          |                        |                          |                          | 69.0          |    |                          |
| District                       | 72.6           | q                        | q                        |                        |                          |                          | 72.6          | q  | q                        |
| Province                       | 71.4           |                          | ·                        |                        |                          |                          | 71.4          |    |                          |
| Percent of Passes              |                |                          |                          |                        |                          |                          |               |    |                          |
| School                         | 100.0          |                          |                          |                        |                          |                          | 100.0         |    |                          |
| District                       | 95.1           | р                        | р                        |                        |                          |                          | 95.1          | р  | р                        |
| Province                       | 92.3           |                          |                          |                        |                          |                          | 92.2          |    |                          |

#### **Average Scores** Percent Passes School Sch School Sch Dist Dist Mark Mark Prov Public Sch Sch Public Dist Dist Ex. Mark Ex. Mark Prov Sch Final Final Sch Dist Dist Mark Mark Prov

Grades: K-12

Modification Time: 10:19:04AM