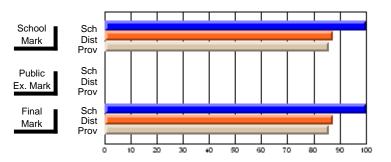

# **Subject: Enterprise Education**

| Course: CONSUMER STUDIES 1202              | 2                           |                          |                          |  |
|--------------------------------------------|-----------------------------|--------------------------|--------------------------|--|
| # students in course: 8                    | School<br>Mark              | School<br>vs<br>District | School<br>vs<br>Province |  |
| Average Score School District Province     | <b>80.4</b> 72.3 65.6       | р                        | р                        |  |
| Percent of Passes School District Province | <b>87.5</b><br>95.8<br>88.2 | q                        | q                        |  |

| Public<br>Exam<br>Mark | School<br>vs<br>District | School<br>vs<br>Province | Final<br>Mark               | School<br>vs<br>District | School<br>vs<br>Province |  |
|------------------------|--------------------------|--------------------------|-----------------------------|--------------------------|--------------------------|--|
|                        |                          |                          | <b>80.4</b> 72.3 65.6       | р                        | р                        |  |
|                        |                          |                          | <b>87.5</b><br>95.8<br>88.3 | q                        | q                        |  |

# **Average Scores**

# School Mark Prov Public Sch Dist Prov Final Sch Dist Prov Final Sch Dist Prov Final Sch Dist Prov

# Percent Passes

Modification Time: 10:19:04AM

<sup>\*</sup> Data from the High School Certification System. The results from supplementary courses are not reflected in these results. All students obtaining a score of 48 or 49 on the final mark, were adjusted to 50 and are reflected in the Final Mark column.