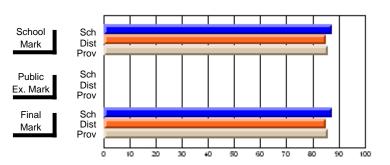

# Subject: Health

| Course: WORK PLACE SAFET | Y 3220           |                          |                          |                        |                          |                          |    |                     |                          |                          |
|--------------------------|------------------|--------------------------|--------------------------|------------------------|--------------------------|--------------------------|----|---------------------|--------------------------|--------------------------|
| # students in course: 6  | School<br>Mark   | School<br>vs<br>District | School<br>vs<br>Province | Public<br>Exam<br>Mark | School<br>vs<br>District | School<br>vs<br>Province |    | inal<br>Iark        | School<br>vs<br>District | School<br>vs<br>Province |
| Average Score            | 72.2             |                          |                          |                        |                          |                          |    | 70.0                |                          |                          |
| School<br>District       | <b>73.3</b> 75.9 | q                        | р                        |                        |                          |                          |    | <b>'3.3</b><br>'6.0 | q                        | р                        |
| Province                 | 69.8             |                          |                          |                        |                          |                          | (  | 89.8                |                          |                          |
| Percent of Passes        |                  |                          |                          |                        |                          |                          |    |                     |                          |                          |
| School                   | 100.0            |                          |                          |                        |                          |                          | 10 | 0.0                 |                          |                          |
| District                 | 98.8             | р                        | p                        |                        |                          |                          | 9  | 98.9                | р                        | р                        |
| Province                 | 93.2             |                          |                          |                        |                          |                          | 9  | 93.3                |                          |                          |