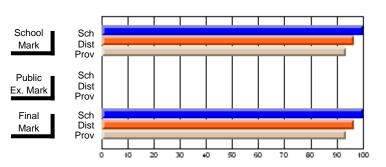

# District 2 - Northern Peninsula/Labrador South

#022 - William Gillett Academy, Charlottetown, LAB

Subject: Art

| Course: ART TECHNOLOGIES       | 1201           |                          |                          |                        |                          |                          |               |    |                          |
|--------------------------------|----------------|--------------------------|--------------------------|------------------------|--------------------------|--------------------------|---------------|----|--------------------------|
| # students in course: 6        | School<br>Mark | School<br>vs<br>District | School<br>vs<br>Province | Public<br>Exam<br>Mark | School<br>vs<br>District | School<br>vs<br>Province | Final<br>Mark | VS | School<br>vs<br>Province |
| <u>Average Score</u><br>School | 69.0           |                          |                          |                        |                          |                          | 69.0          |    |                          |
| District                       | 72.6           | q                        | q                        |                        |                          |                          | 72.6          | q  | q                        |
| Province                       | 71.4           |                          | ·                        |                        |                          |                          | 71.4          |    |                          |
| Percent of Passes              |                |                          |                          |                        |                          |                          |               |    |                          |
| School                         | 100.0          |                          |                          |                        |                          |                          | 100.0         |    |                          |
| District                       | 95.1           | р                        | р                        |                        |                          |                          | 95.1          | р  | р                        |
| Province                       | 92.3           |                          |                          |                        |                          |                          | 92.2          |    |                          |