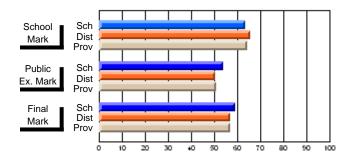

# District 2 - Northern Peninsula/Labrador South

#022 - William Gillett Academy, Charlottetown, LAB

Grades: K-12

| # students in course: 17 | School<br>Mark | School<br>vs<br>District | School<br>vs<br>Province | Public<br>Exam<br>Mark | School<br>vs<br>District | School<br>vs<br>Province | Final<br>Mark | School<br>vs<br>District | School<br>vs<br>Province |
|--------------------------|----------------|--------------------------|--------------------------|------------------------|--------------------------|--------------------------|---------------|--------------------------|--------------------------|
| Average Score            | IVIAIK         | District                 | Flovince                 | Walk                   | District                 | Fiovince                 | IVIAIR        | DISTRICT                 | FIOVILICE                |
| School                   | 68.9           |                          |                          |                        |                          |                          | 68.9          |                          |                          |
| District                 | 69.3           | q                        | р                        |                        |                          |                          | 69.3          | q                        | р                        |
| Province                 | 65.1           | •                        |                          |                        |                          |                          | 65.1          | Ť                        | •                        |
| Percent of Passes        |                |                          |                          |                        |                          |                          |               |                          |                          |
| School                   | 88.2           |                          |                          |                        |                          |                          | 88.2          |                          |                          |
| District                 | 87.4           | р                        | p                        |                        |                          |                          | 87.4          | р                        | р                        |
| Province                 | 85.8           |                          |                          |                        |                          |                          | 85.8          |                          |                          |