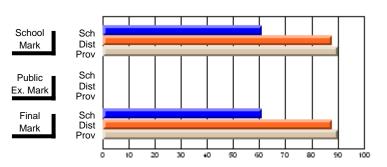

# District 2 - Northern Peninsula/Labrador South

#022 - William Gillett Academy, Charlottetown, LAB

| Course: ENTERPRISE 3205 |                |                          |                          |    |                   |                          | School data withheld for |               |                          |                          |
|-------------------------|----------------|--------------------------|--------------------------|----|-------------------|--------------------------|--------------------------|---------------|--------------------------|--------------------------|
| # students in course: 4 | School<br>Mark | School<br>vs<br>District | School<br>vs<br>Province | Ex | blic<br>am<br>ark | School<br>vs<br>District | School<br>vs<br>Province | Final<br>Mark | School<br>vs<br>District | School<br>vs<br>Province |
| Average Score<br>School |                |                          |                          |    |                   |                          |                          |               |                          |                          |
| District                | 70.9           | q                        | q                        |    |                   |                          |                          | 70.9          | q                        | q                        |
| Province                | 72.6           | 4                        | Ч                        |    |                   |                          |                          | 72.6          | 9                        | 4                        |
| Percent of Passes       |                |                          |                          |    |                   |                          |                          |               |                          |                          |
| School                  |                |                          |                          |    |                   |                          |                          |               |                          |                          |
| District                | 89.8           | q                        | q                        |    |                   |                          |                          | 89.8          | q                        | q                        |
| Province                | 91.7           |                          |                          |    |                   |                          |                          | 91.7          |                          |                          |

Modification Time: 10:19:04AM

<sup>\*</sup> Data from the High School Certification System. The results from supplementary courses are not reflected in these results. All students obtaining a score of 48 or 49 on the final mark, were adjusted to 50 and are reflected in the Final Mark column.