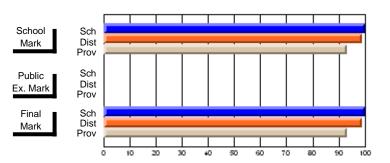

# District 2 - Northern Peninsula/Labrador South

#022 - William Gillett Academy, Charlottetown, LAB

Subject: Art

| Course: ART TECHNOLOGIES       | 1201           |                          |                          |                        |                          |                          |               |    |                          |
|--------------------------------|----------------|--------------------------|--------------------------|------------------------|--------------------------|--------------------------|---------------|----|--------------------------|
| # students in course: 6        | School<br>Mark | School<br>vs<br>District | School<br>vs<br>Province | Public<br>Exam<br>Mark | School<br>vs<br>District | School<br>vs<br>Province | Final<br>Mark | VS | School<br>vs<br>Province |
| <u>Average Score</u><br>School | 69.0           |                          |                          |                        |                          |                          | 69.0          |    |                          |
| District                       | 72.6           | q                        | q                        |                        |                          |                          | 72.6          | q  | q                        |
| Province                       | 71.4           |                          | ·                        |                        |                          |                          | 71.4          |    |                          |
| Percent of Passes              |                |                          |                          |                        |                          |                          |               |    |                          |
| School                         | 100.0          |                          |                          |                        |                          |                          | 100.0         |    |                          |
| District                       | 95.1           | р                        | р                        |                        |                          |                          | 95.1          | р  | р                        |
| Province                       | 92.3           |                          |                          |                        |                          |                          | 92.2          |    |                          |

#### **Average Scores** Percent Passes School Sch School Sch Dist Dist Mark Mark Prov Public Sch Sch Public Dist Dist Ex. Mark Ex. Mark Prov Sch Final Final Sch Dist Dist Mark Mark Prov

Grades: K-12

Modification Time: 10:19:04AM

Modification Date: 3/1/2006 Source: Evaluation & Research

Web Site: http://www.education.gov.nf.ca/sch\_rep/2002/Index.htm

<sup>\*</sup> Data from the High School Certification System. The results from supplementary courses are not reflected in these results. All students obtaining a score of 48 or 49 on the final mark, were adjusted to 50 and are reflected in the Final Mark column.