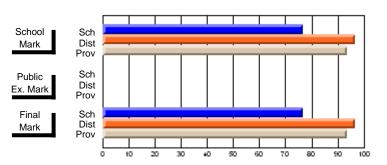

# District 2 - Northern Peninsula/Labrador South

#022 - William Gillett Academy, Charlottetown, LAB

Grades: K-12

| # students in course: 17 | School<br>Mark | School<br>vs<br>District | School<br>vs<br>Province | Public<br>Exam<br>Mark | School<br>vs<br>District | School<br>vs<br>Province | Final<br>Mark | School<br>vs<br>District | School<br>vs<br>Province |
|--------------------------|----------------|--------------------------|--------------------------|------------------------|--------------------------|--------------------------|---------------|--------------------------|--------------------------|
| Average Score            | IVIAIK         | District                 | Flovince                 | Walk                   | District                 | Fiovince                 | IVIAIR        | DISTRICT                 | FIOVILICE                |
| School                   | 68.9           |                          |                          |                        |                          |                          | 68.9          |                          |                          |
| District                 | 69.3           | q                        | р                        |                        |                          |                          | 69.3          | q                        | р                        |
| Province                 | 65.1           | •                        |                          |                        |                          |                          | 65.1          | Ť                        | •                        |
| Percent of Passes        |                |                          |                          |                        |                          |                          |               |                          |                          |
| School                   | 88.2           |                          |                          |                        |                          |                          | 88.2          |                          |                          |
| District                 | 87.4           | р                        | p                        |                        |                          |                          | 87.4          | р                        | р                        |
| Province                 | 85.8           |                          |                          |                        |                          |                          | 85.8          |                          |                          |

#### **Average Scores** Percent Passes Sch School Sch School Dist Mark Dist Mark Prov Prov Sch Public Sch Public Ex. Mark Dist Dist Ex. Mark Prov Prov Sch Dist Prov Final Final Sch Dist Mark Mark

Modification Time: 10:19:04AM