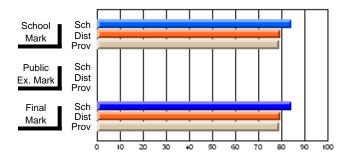

# District 2 - Northern Peninsula/Labrador South

#022 - William Gillett Academy, Charlottetown, LAB

Subject: Art

| Course: ART TECHNOLOGIES       | 1201           |                          |                          |                        |                          |                          |               |    |                          |
|--------------------------------|----------------|--------------------------|--------------------------|------------------------|--------------------------|--------------------------|---------------|----|--------------------------|
| # students in course: 6        | School<br>Mark | School<br>vs<br>District | School<br>vs<br>Province | Public<br>Exam<br>Mark | School<br>vs<br>District | School<br>vs<br>Province | Final<br>Mark | VS | School<br>vs<br>Province |
| <u>Average Score</u><br>School | 69.0           |                          |                          |                        |                          |                          | 69.0          |    |                          |
| District                       | 72.6           | q                        | q                        |                        |                          |                          | 72.6          | q  | q                        |
| Province                       | 71.4           |                          | ·                        |                        |                          |                          | 71.4          |    |                          |
| Percent of Passes              |                |                          |                          |                        |                          |                          |               |    |                          |
| School                         | 100.0          |                          |                          |                        |                          |                          | 100.0         |    |                          |
| District                       | 95.1           | р                        | р                        |                        |                          |                          | 95.1          | р  | р                        |
| Province                       | 92.3           |                          |                          |                        |                          |                          | 92.2          |    |                          |

#### **Average Scores** Percent Passes School Sch School Sch Dist Dist Mark Mark Prov Public Sch Sch Public Dist Dist Ex. Mark Ex. Mark Prov Sch Final Final Sch Dist Dist Mark Mark Prov

Grades: K-12

Modification Time: 10:19:04AM