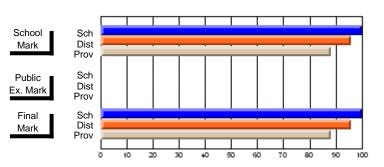

# District 2 - Northern Peninsula/Labrador South

#022 - William Gillett Academy, Charlottetown, LAB

Grades: K-12

| # students in course: 7 | School<br>Mark | School<br>vs<br>District | School<br>vs<br>Province | Public<br>Exam<br>Mark | School<br>vs<br>District | School<br>vs<br>Province | Final<br>Mark | School<br>vs<br>District | School<br>vs<br>Province |
|-------------------------|----------------|--------------------------|--------------------------|------------------------|--------------------------|--------------------------|---------------|--------------------------|--------------------------|
| Average Score           | IVIAIR         | District                 | i ioviile                | Walk                   | District                 | FIOVILICE                | Walk          | טוטנווכנ                 | FIOVINCE                 |
| School                  | 84.4           |                          |                          |                        |                          |                          | 84.4          |                          |                          |
| District                | 78.8           | р                        | р                        |                        |                          |                          | 78.6          | р                        | р                        |
| Province                | 74.0           |                          | •                        |                        |                          |                          | 73.9          | •                        | •                        |
| Percent of Passes       |                |                          |                          |                        |                          |                          |               |                          |                          |
| School                  | 100.0          |                          |                          |                        |                          |                          | 100.0         |                          |                          |
| District                | 99.1           | р                        | р                        |                        |                          |                          | 99.1          | р                        | р                        |
| Province                | 91.8           |                          |                          |                        |                          |                          | 91.8          |                          |                          |

#### **Average Scores** Percent Passes Sch School Sch School Dist Mark Dist Mark Prov Prov Sch Public Sch Public Ex. Mark Dist Dist Ex. Mark Prov Prov Sch Dist Prov Final Final Sch Dist Mark Mark

Modification Time: 10:19:04AM

<sup>\*</sup> Data from the High School Certification System. The results from supplementary courses are not reflected in these results. All students obtaining a score of 48 or 49 on the final mark, were adjusted to 50 and are reflected in the Final Mark column.