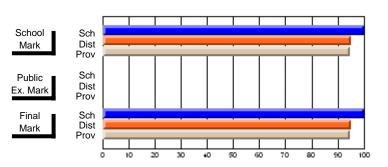

# District 2 - Northern Peninsula/Labrador South

#022 - William Gillett Academy, Charlottetown, LAB

Grades: K-12

| # students in course: 17 | School<br>Mark | School<br>vs<br>District | School<br>vs<br>Province | Public<br>Exam<br>Mark | School<br>vs<br>District | School<br>vs<br>Province | Final<br>Mark | School<br>vs<br>District | School<br>vs<br>Province |
|--------------------------|----------------|--------------------------|--------------------------|------------------------|--------------------------|--------------------------|---------------|--------------------------|--------------------------|
| Average Score            | IVIAIK         | District                 | Flovince                 | Walk                   | District                 | Fiovince                 | IVIAIR        | DISTRICT                 | FIOVILICE                |
| School                   | 68.9           |                          |                          |                        |                          |                          | 68.9          |                          |                          |
| District                 | 69.3           | q                        | р                        |                        |                          |                          | 69.3          | q                        | р                        |
| Province                 | 65.1           | •                        |                          |                        |                          |                          | 65.1          | Ť                        | •                        |
| Percent of Passes        |                |                          |                          |                        |                          |                          |               |                          |                          |
| School                   | 88.2           |                          |                          |                        |                          |                          | 88.2          |                          |                          |
| District                 | 87.4           | р                        | p                        |                        |                          |                          | 87.4          | р                        | р                        |
| Province                 | 85.8           |                          |                          |                        |                          |                          | 85.8          |                          |                          |