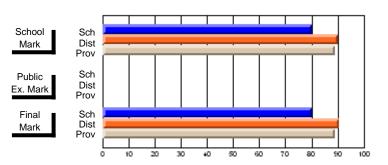

# **Subject: Enterprise Education**

| Course: CONSUMER STUDIES 1202              | 2                           |                          |                          |  |
|--------------------------------------------|-----------------------------|--------------------------|--------------------------|--|
| # students in course: 8                    | School<br>Mark              | School<br>vs<br>District | School<br>vs<br>Province |  |
| Average Score School District Province     | <b>80.4</b> 72.3 65.6       | р                        | р                        |  |
| Percent of Passes School District Province | <b>87.5</b><br>95.8<br>88.2 | q                        | q                        |  |

| Public<br>Exam<br>Mark | School<br>vs<br>District | School<br>vs<br>Province | Final<br>Mark               | School<br>vs<br>District | School<br>vs<br>Province |  |
|------------------------|--------------------------|--------------------------|-----------------------------|--------------------------|--------------------------|--|
|                        |                          |                          | <b>80.4</b> 72.3 65.6       | р                        | р                        |  |
|                        |                          |                          | <b>87.5</b><br>95.8<br>88.3 | q                        | q                        |  |

# **Average Scores**

# School Mark Prov Public Sch Dist Prov Final Sch Dist Prov Final Sch Dist Prov Final Sch Dist Prov

# Percent Passes

Modification Time: 10:19:04AM

<sup>\*</sup> Data from the High School Certification System. The results from supplementary courses are not reflected in these results. All students obtaining a score of 48 or 49 on the final mark, were adjusted to 50 and are reflected in the Final Mark column.