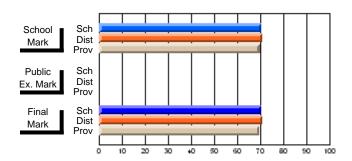

# District 2 - Northern Peninsula/Labrador South

#022 - William Gillett Academy, Charlottetown, LAB

Subject: Art

| Course: ART TECHNOLOGIES       | 1201           |                          |                          |                        |                          |                          |               |    |                          |
|--------------------------------|----------------|--------------------------|--------------------------|------------------------|--------------------------|--------------------------|---------------|----|--------------------------|
| # students in course: 6        | School<br>Mark | School<br>vs<br>District | School<br>vs<br>Province | Public<br>Exam<br>Mark | School<br>vs<br>District | School<br>vs<br>Province | Final<br>Mark | VS | School<br>vs<br>Province |
| <u>Average Score</u><br>School | 69.0           |                          |                          |                        |                          |                          | 69.0          |    |                          |
| District                       | 72.6           | q                        | q                        |                        |                          |                          | 72.6          | q  | q                        |
| Province                       | 71.4           |                          | ·                        |                        |                          |                          | 71.4          |    |                          |
| Percent of Passes              |                |                          |                          |                        |                          |                          |               |    |                          |
| School                         | 100.0          |                          |                          |                        |                          |                          | 100.0         |    |                          |
| District                       | 95.1           | р                        | р                        |                        |                          |                          | 95.1          | р  | р                        |
| Province                       | 92.3           |                          |                          |                        |                          |                          | 92.2          |    |                          |

#### **Average Scores** Percent Passes School Sch School Sch Dist Dist Mark Mark Prov Public Sch Sch Public Dist Dist Ex. Mark Ex. Mark Prov Sch Final Final Sch Dist Dist Mark Mark Prov

Grades: K-12

Modification Time: 10:19:04AM

Modification Date: 3/1/2006 Source: Evaluation & Research

Web Site: http://www.education.gov.nf.ca/sch\_rep/2002/Index.htm

<sup>\*</sup> Data from the High School Certification System. The results from supplementary courses are not reflected in these results. All students obtaining a score of 48 or 49 on the final mark, were adjusted to 50 and are reflected in the Final Mark column.