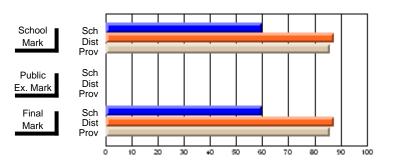

# Subject: English Literature

| Course: THEMATIC LITERATURE 32             | 201                         |                          |                          |                        |                          |                          |                       |                          |                          |
|--------------------------------------------|-----------------------------|--------------------------|--------------------------|------------------------|--------------------------|--------------------------|-----------------------|--------------------------|--------------------------|
| # students in course: 10                   | School<br>Mark              | School<br>vs<br>District | School<br>vs<br>Province | Public<br>Exam<br>Mark | School<br>vs<br>District | School<br>vs<br>Province | Final<br>Mark         | School<br>vs<br>District | School<br>vs<br>Province |
| Average Score School District Province     | <b>64.4</b><br>65.8<br>64.4 | q                        | р                        | <b>53.7</b> 50.2 50.9  | р                        | р                        | <b>59.5</b> 57.1 57.1 | р                        | р                        |
| Percent of Passes School District Province | <b>90.0</b><br>89.6<br>85.9 | р                        | р                        | <b>70.0</b> 54.2 54.8  | р                        | р                        | <b>80.0</b> 75.8 74.8 | р                        | р                        |