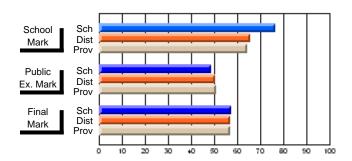

# Subject: English Literature

| Course: THEMATIC LITERATURE 32             | 201                         |                          |                          |                        |                          |                          |                       |                          |                          |
|--------------------------------------------|-----------------------------|--------------------------|--------------------------|------------------------|--------------------------|--------------------------|-----------------------|--------------------------|--------------------------|
| # students in course: 10                   | School<br>Mark              | School<br>vs<br>District | School<br>vs<br>Province | Public<br>Exam<br>Mark | School<br>vs<br>District | School<br>vs<br>Province | Final<br>Mark         | School<br>vs<br>District | School<br>vs<br>Province |
| Average Score School District Province     | <b>64.4</b><br>65.8<br>64.4 | q                        | р                        | <b>53.7</b> 50.2 50.9  | р                        | р                        | <b>59.5</b> 57.1 57.1 | р                        | р                        |
| Percent of Passes School District Province | <b>90.0</b><br>89.6<br>85.9 | р                        | р                        | <b>70.0</b> 54.2 54.8  | р                        | р                        | <b>80.0</b> 75.8 74.8 | р                        | р                        |

# **Average Scores**

# School Mark Dist Prov Public Sch Dist Prov Final Mark Prov Sch Dist Prov Final Sch Dist Prov Final Sch Dist Prov

# **Percent Passes**

Modification Time: 10:19:04AM

<sup>\*</sup> Data from the High School Certification System. The results from supplementary courses are not reflected in these results. All students obtaining a score of 48 or 49 on the final mark, were adjusted to 50 and are reflected in the Final Mark column.