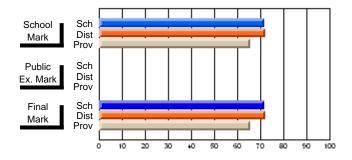

# District 2 - Northern Peninsula/Labrador South

#022 - William Gillett Academy, Charlottetown, LAB

Grades: K-12

| # students in course: 17 | School<br>Mark | School<br>vs<br>District | School<br>vs<br>Province | Public<br>Exam<br>Mark | School<br>vs<br>District | School<br>vs<br>Province | Final<br>Mark | School<br>vs<br>District | School<br>vs<br>Province |
|--------------------------|----------------|--------------------------|--------------------------|------------------------|--------------------------|--------------------------|---------------|--------------------------|--------------------------|
| Average Score            | IVIAIK         | District                 | Flovince                 | Walk                   | District                 | Fiovince                 | IVIAIR        | DISTRICT                 | FIOVILICE                |
| School                   | 68.9           |                          |                          |                        |                          |                          | 68.9          |                          |                          |
| District                 | 69.3           | q                        | р                        |                        |                          |                          | 69.3          | q                        | р                        |
| Province                 | 65.1           | •                        |                          |                        |                          |                          | 65.1          | Ť                        | •                        |
| Percent of Passes        |                |                          |                          |                        |                          |                          |               |                          |                          |
| School                   | 88.2           |                          |                          |                        |                          |                          | 88.2          |                          |                          |
| District                 | 87.4           | р                        | p                        |                        |                          |                          | 87.4          | р                        | р                        |
| Province                 | 85.8           |                          |                          |                        |                          |                          | 85.8          |                          |                          |

#### **Average Scores** Percent Passes Sch School Sch School Dist Mark Dist Mark Prov Prov Sch Public Sch Public Ex. Mark Dist Dist Ex. Mark Prov Prov Sch Dist Prov Final Final Sch Dist Mark Mark

Modification Time: 10:19:04AM

<sup>\*</sup> Data from the High School Certification System. The results from supplementary courses are not reflected in these results. All students obtaining a score of 48 or 49 on the final mark, were adjusted to 50 and are reflected in the Final Mark column.