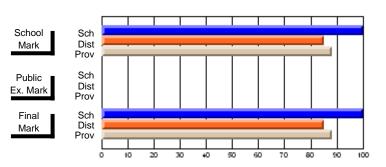

# District 2 - Northern Peninsula/Labrador South

#022 - William Gillett Academy, Charlottetown, LAB

Subject: Art

| Course: ART TECHNOLOGIES       | 1201           |                          |                          |                        |                          |                          |               |    |                          |
|--------------------------------|----------------|--------------------------|--------------------------|------------------------|--------------------------|--------------------------|---------------|----|--------------------------|
| # students in course: 6        | School<br>Mark | School<br>vs<br>District | School<br>vs<br>Province | Public<br>Exam<br>Mark | School<br>vs<br>District | School<br>vs<br>Province | Final<br>Mark | VS | School<br>vs<br>Province |
| <u>Average Score</u><br>School | 69.0           |                          |                          |                        |                          |                          | 69.0          |    |                          |
| District                       | 72.6           | q                        | q                        |                        |                          |                          | 72.6          | q  | q                        |
| Province                       | 71.4           |                          | ·                        |                        |                          |                          | 71.4          |    |                          |
| Percent of Passes              |                |                          |                          |                        |                          |                          |               |    |                          |
| School                         | 100.0          |                          |                          |                        |                          |                          | 100.0         |    |                          |
| District                       | 95.1           | р                        | р                        |                        |                          |                          | 95.1          | р  | р                        |
| Province                       | 92.3           |                          |                          |                        |                          |                          | 92.2          |    |                          |