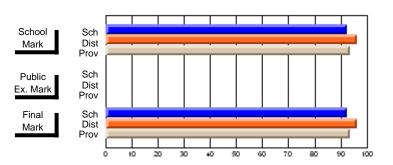

# District 2 - Northern Peninsula/Labrador South

#022 - William Gillett Academy, Charlottetown, LAB

Grades: K-12

| # students in course: 17 | School<br>Mark | School<br>vs<br>District | School<br>vs<br>Province | Public<br>Exam<br>Mark | School<br>vs<br>District | School<br>vs<br>Province | Final<br>Mark | School<br>vs<br>District | School<br>vs<br>Province |
|--------------------------|----------------|--------------------------|--------------------------|------------------------|--------------------------|--------------------------|---------------|--------------------------|--------------------------|
| Average Score            | IVIAIK         | District                 | Flovince                 | Walk                   | District                 | Fiovince                 | IVIAIR        | DISTRICT                 | FIOVILICE                |
| School                   | 68.9           |                          |                          |                        |                          |                          | 68.9          |                          |                          |
| District                 | 69.3           | q                        | р                        |                        |                          |                          | 69.3          | q                        | р                        |
| Province                 | 65.1           | •                        |                          |                        |                          |                          | 65.1          | Ť                        | •                        |
| Percent of Passes        |                |                          |                          |                        |                          |                          |               |                          |                          |
| School                   | 88.2           |                          |                          |                        |                          |                          | 88.2          |                          |                          |
| District                 | 87.4           | р                        | p                        |                        |                          |                          | 87.4          | р                        | р                        |
| Province                 | 85.8           |                          |                          |                        |                          |                          | 85.8          |                          |                          |

#### **Average Scores** Percent Passes Sch School Sch School Dist Mark Dist Mark Prov Prov Sch Public Sch Public Ex. Mark Dist Dist Ex. Mark Prov Prov Sch Dist Prov Final Final Sch Dist Mark Mark

Modification Time: 10:19:04AM