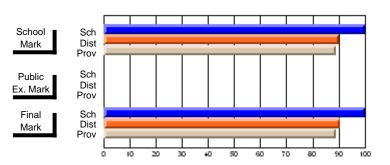

# District 2 - Northern Peninsula/Labrador South

#022 - William Gillett Academy, Charlottetown, LAB

Grades: K-12

| # students in course: 17 | School<br>Mark | School<br>vs<br>District | School<br>vs<br>Province | Public<br>Exam<br>Mark | School<br>vs<br>District | School<br>vs<br>Province | Final<br>Mark | School<br>vs<br>District | School<br>vs<br>Province |
|--------------------------|----------------|--------------------------|--------------------------|------------------------|--------------------------|--------------------------|---------------|--------------------------|--------------------------|
| Average Score            | IVIAIK         | District                 | Flovince                 | Walk                   | District                 | Fiovince                 | IVIAIR        | DISTRICT                 | FIOVILICE                |
| School                   | 68.9           |                          |                          |                        |                          |                          | 68.9          |                          |                          |
| District                 | 69.3           | q                        | р                        |                        |                          |                          | 69.3          | q                        | р                        |
| Province                 | 65.1           | •                        |                          |                        |                          |                          | 65.1          | Ť                        | •                        |
| Percent of Passes        |                |                          |                          |                        |                          |                          |               |                          |                          |
| School                   | 88.2           |                          |                          |                        |                          |                          | 88.2          |                          |                          |
| District                 | 87.4           | р                        | p                        |                        |                          |                          | 87.4          | р                        | р                        |
| Province                 | 85.8           |                          |                          |                        |                          |                          | 85.8          |                          |                          |