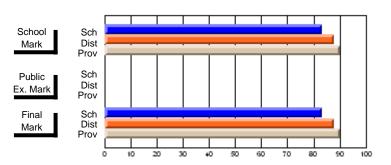

# District 2 - Northern Peninsula/Labrador South

#022 - William Gillett Academy, Charlottetown, LAB

| Course: ENTERPRISE 3205 |                |                          |                          |    |                   |                          | School data withheld for |               |                          |                          |
|-------------------------|----------------|--------------------------|--------------------------|----|-------------------|--------------------------|--------------------------|---------------|--------------------------|--------------------------|
| # students in course: 4 | School<br>Mark | School<br>vs<br>District | School<br>vs<br>Province | Ex | blic<br>am<br>ark | School<br>vs<br>District | School<br>vs<br>Province | Final<br>Mark | School<br>vs<br>District | School<br>vs<br>Province |
| Average Score<br>School |                |                          |                          |    |                   |                          |                          |               |                          |                          |
| District                | 70.9           | q                        | q                        |    |                   |                          |                          | 70.9          | q                        | q                        |
| Province                | 72.6           | 4                        | Ч                        |    |                   |                          |                          | 72.6          | 9                        | 4                        |
| Percent of Passes       |                |                          |                          |    |                   |                          |                          |               |                          |                          |
| School                  |                |                          |                          |    |                   |                          |                          |               |                          |                          |
| District                | 89.8           | q                        | q                        |    |                   |                          |                          | 89.8          | q                        | q                        |
| Province                | 91.7           |                          |                          |    |                   |                          |                          | 91.7          |                          |                          |

Modification Time: 10:19:04AM

<sup>\*</sup> Data from the High School Certification System. The results from supplementary courses are not reflected in these results. All students obtaining a score of 48 or 49 on the final mark, were adjusted to 50 and are reflected in the Final Mark column.