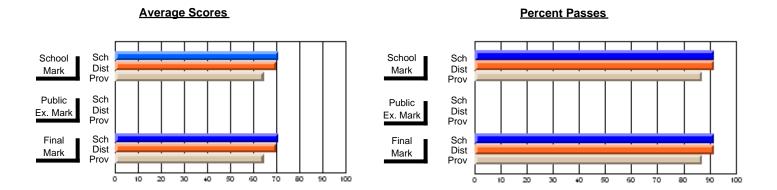

# District 2 - Northern Peninsula/Labrador South

#022 - William Gillett Academy, Charlottetown, LAB

Subject: Art

| Course: ART TECHNOLOGIES       | 1201           |                          |                          |                        |                          |                          |               |    |                          |
|--------------------------------|----------------|--------------------------|--------------------------|------------------------|--------------------------|--------------------------|---------------|----|--------------------------|
| # students in course: 6        | School<br>Mark | School<br>vs<br>District | School<br>vs<br>Province | Public<br>Exam<br>Mark | School<br>vs<br>District | School<br>vs<br>Province | Final<br>Mark | VS | School<br>vs<br>Province |
| <u>Average Score</u><br>School | 69.0           |                          |                          |                        |                          |                          | 69.0          |    |                          |
| District                       | 72.6           | q                        | q                        |                        |                          |                          | 72.6          | q  | q                        |
| Province                       | 71.4           |                          | ·                        |                        |                          |                          | 71.4          |    |                          |
| Percent of Passes              |                |                          |                          |                        |                          |                          |               |    |                          |
| School                         | 100.0          |                          |                          |                        |                          |                          | 100.0         |    |                          |
| District                       | 95.1           | р                        | р                        |                        |                          |                          | 95.1          | р  | р                        |
| Province                       | 92.3           |                          |                          |                        |                          |                          | 92.2          |    |                          |

#### **Average Scores** Percent Passes School Sch School Sch Dist Dist Mark Mark Prov Public Sch Sch Public Dist Dist Ex. Mark Ex. Mark Prov Sch Final Final Sch Dist Dist Mark Mark Prov

Grades: K-12

Modification Time: 10:19:04AM

Modification Date: 3/1/2006 Source: Evaluation & Research

Web Site: http://www.education.gov.nf.ca/sch\_rep/2002/Index.htm

<sup>\*</sup> Data from the High School Certification System. The results from supplementary courses are not reflected in these results. All students obtaining a score of 48 or 49 on the final mark, were adjusted to 50 and are reflected in the Final Mark column.