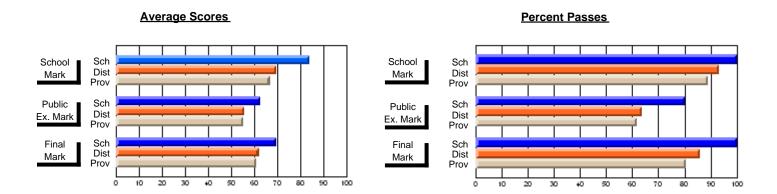

# Subject: English Literature

| Course: THEMATIC LITERATURE 32             | 201                         |                          |                          |                        |                          |                          |                       |                          |                          |
|--------------------------------------------|-----------------------------|--------------------------|--------------------------|------------------------|--------------------------|--------------------------|-----------------------|--------------------------|--------------------------|
| # students in course: 10                   | School<br>Mark              | School<br>vs<br>District | School<br>vs<br>Province | Public<br>Exam<br>Mark | School<br>vs<br>District | School<br>vs<br>Province | Final<br>Mark         | School<br>vs<br>District | School<br>vs<br>Province |
| Average Score School District Province     | <b>64.4</b><br>65.8<br>64.4 | q                        | р                        | <b>53.7</b> 50.2 50.9  | р                        | р                        | <b>59.5</b> 57.1 57.1 | р                        | р                        |
| Percent of Passes School District Province | <b>90.0</b><br>89.6<br>85.9 | р                        | р                        | <b>70.0</b> 54.2 54.8  | р                        | р                        | <b>80.0</b> 75.8 74.8 | р                        | р                        |

# **Average Scores**

# School Mark Dist Prov Public Sch Dist Prov Final Mark Prov Sch Dist Prov Final Sch Dist Prov Final Sch Dist Prov

# **Percent Passes**

Modification Time: 10:19:04AM

<sup>\*</sup> Data from the High School Certification System. The results from supplementary courses are not reflected in these results. All students obtaining a score of 48 or 49 on the final mark, were adjusted to 50 and are reflected in the Final Mark column.