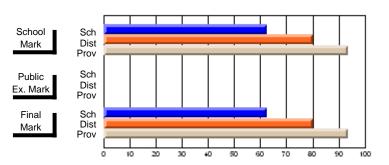

# District 2 - Northern Peninsula/Labrador South

#022 - William Gillett Academy, Charlottetown, LAB

| Course: ENTERPRISE 3205 |                |                          |                          |    |                   |                          | School data withheld for |               |                          |                          |
|-------------------------|----------------|--------------------------|--------------------------|----|-------------------|--------------------------|--------------------------|---------------|--------------------------|--------------------------|
| # students in course: 4 | School<br>Mark | School<br>vs<br>District | School<br>vs<br>Province | Ex | blic<br>am<br>ark | School<br>vs<br>District | School<br>vs<br>Province | Final<br>Mark | School<br>vs<br>District | School<br>vs<br>Province |
| Average Score<br>School |                |                          |                          |    |                   |                          |                          |               |                          |                          |
| District                | 70.9           | q                        | q                        |    |                   |                          |                          | 70.9          | q                        | q                        |
| Province                | 72.6           | 4                        | Ч                        |    |                   |                          |                          | 72.6          | 9                        | 4                        |
| Percent of Passes       |                |                          |                          |    |                   |                          |                          |               |                          |                          |
| School                  |                |                          |                          |    |                   |                          |                          |               |                          |                          |
| District                | 89.8           | q                        | q                        |    |                   |                          |                          | 89.8          | q                        | q                        |
| Province                | 91.7           |                          |                          |    |                   |                          |                          | 91.7          |                          |                          |

Modification Time: 10:19:04AM

<sup>\*</sup> Data from the High School Certification System. The results from supplementary courses are not reflected in these results. All students obtaining a score of 48 or 49 on the final mark, were adjusted to 50 and are reflected in the Final Mark column.