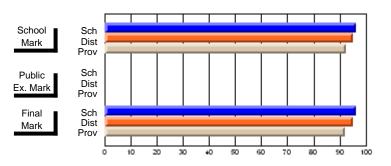

# Subject: Health

| Course: WORK PLACE SAFET | Y 3220           |                          |                          |                        |                          |                          |    |                     |                          |                          |
|--------------------------|------------------|--------------------------|--------------------------|------------------------|--------------------------|--------------------------|----|---------------------|--------------------------|--------------------------|
| # students in course: 6  | School<br>Mark   | School<br>vs<br>District | School<br>vs<br>Province | Public<br>Exam<br>Mark | School<br>vs<br>District | School<br>vs<br>Province |    | inal<br>Iark        | School<br>vs<br>District | School<br>vs<br>Province |
| Average Score            | 72.2             |                          |                          |                        |                          |                          |    | 70.0                |                          |                          |
| School<br>District       | <b>73.3</b> 75.9 | q                        | р                        |                        |                          |                          |    | <b>'3.3</b><br>'6.0 | q                        | р                        |
| Province                 | 69.8             |                          |                          |                        |                          |                          | (  | 89.8                |                          |                          |
| Percent of Passes        |                  |                          |                          |                        |                          |                          |    |                     |                          |                          |
| School                   | 100.0            |                          |                          |                        |                          |                          | 10 | 0.0                 |                          |                          |
| District                 | 98.8             | р                        | p                        |                        |                          |                          | 9  | 98.9                | р                        | р                        |
| Province                 | 93.2             |                          |                          |                        |                          |                          | 9  | 93.3                |                          |                          |

# **Average Scores**

# School Mark Prov Public Sch Dist Prov Final Sch Dist Prov Final Sch Dist Prov

# **Percent Passes**

Modification Time: 10:19:04AM

<sup>\*</sup> Data from the High School Certification System. The results from supplementary courses are not reflected in these results. All students obtaining a score of 48 or 49 on the final mark, were adjusted to 50 and are reflected in the Final Mark column.