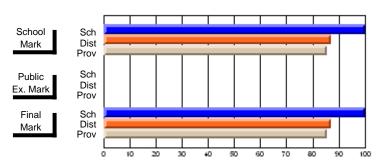

# District 2 - Northern Peninsula/Labrador South

#022 - William Gillett Academy, Charlottetown, LAB

Grades: K-12

| # students in course: 10 | School<br>Mark | School<br>vs<br>District | School<br>vs<br>Province | Public<br>Exam<br>Mark | School<br>vs<br>District | School<br>vs | Final<br>Mark | School<br>vs | School<br>vs |
|--------------------------|----------------|--------------------------|--------------------------|------------------------|--------------------------|--------------|---------------|--------------|--------------|
| Average Score            | Iviark         | DISTRICT                 | Province                 | Wark                   | DISTRICT                 | Province     | IVIALK        | District     | Province     |
| School                   | 71.9           |                          |                          |                        |                          |              | 71.9          |              |              |
| District                 | 69.9           | р                        | р                        |                        |                          |              | 69.9          | р            | р            |
| Province                 | 67.6           |                          | •                        |                        |                          |              | 67.5          | •            | •            |
| Percent of Passes        |                |                          |                          |                        |                          |              |               |              |              |
| School                   | 100.0          |                          |                          |                        |                          |              | 100.0         |              |              |
| District                 | 97.0           | р                        | р                        |                        |                          |              | 97.0          | р            | p            |
| Province                 | 92.9           |                          |                          |                        |                          |              | 92.9          |              |              |

#### **Average Scores** Percent Passes Sch School Sch School Dist Mark Dist Mark Prov Prov Sch Public Sch Public Ex. Mark Dist Dist Ex. Mark Prov Prov Sch Dist Prov Final Final Sch Dist Mark Mark

Modification Time: 10:19:04AM