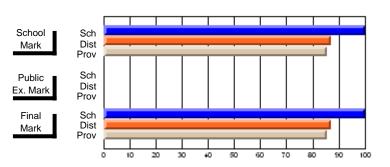

# District 2 - Northern Peninsula/Labrador South

#022 - William Gillett Academy, Charlottetown, LAB

Grades: K-12

| # students in course: 17 | School<br>Mark | School<br>vs<br>District | School<br>vs<br>Province | Public<br>Exam<br>Mark | School<br>vs<br>District | School<br>vs<br>Province | Final<br>Mark | School<br>vs<br>District | School<br>vs<br>Province |
|--------------------------|----------------|--------------------------|--------------------------|------------------------|--------------------------|--------------------------|---------------|--------------------------|--------------------------|
| Average Score            | IVIAIK         | District                 | Flovince                 | Walk                   | District                 | Fiovince                 | IVIAIR        | DISTRICT                 | FIOVILICE                |
| School                   | 68.9           |                          |                          |                        |                          |                          | 68.9          |                          |                          |
| District                 | 69.3           | q                        | р                        |                        |                          |                          | 69.3          | q                        | р                        |
| Province                 | 65.1           | •                        |                          |                        |                          |                          | 65.1          | Ť                        | •                        |
| Percent of Passes        |                |                          |                          |                        |                          |                          |               |                          |                          |
| School                   | 88.2           |                          |                          |                        |                          |                          | 88.2          |                          |                          |
| District                 | 87.4           | р                        | p                        |                        |                          |                          | 87.4          | р                        | р                        |
| Province                 | 85.8           |                          |                          |                        |                          |                          | 85.8          |                          |                          |

#### **Average Scores** Percent Passes Sch School Sch School Dist Mark Dist Mark Prov Prov Sch Public Sch Public Ex. Mark Dist Dist Ex. Mark Prov Prov Sch Dist Prov Final Final Sch Dist Mark Mark

Modification Time: 10:19:04AM

<sup>\*</sup> Data from the High School Certification System. The results from supplementary courses are not reflected in these results. All students obtaining a score of 48 or 49 on the final mark, were adjusted to 50 and are reflected in the Final Mark column.