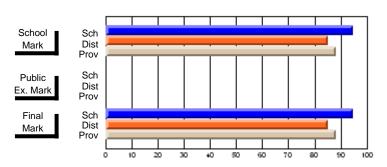

# District 2 - Northern Peninsula/Labrador South

#022 - William Gillett Academy, Charlottetown, LAB

Grades: K-12

| # students in course: 17 | School<br>Mark | School<br>vs<br>District | School<br>vs<br>Province | Public<br>Exam<br>Mark | School<br>vs<br>District | School<br>vs<br>Province | Final<br>Mark | School<br>vs<br>District | School<br>vs<br>Province |
|--------------------------|----------------|--------------------------|--------------------------|------------------------|--------------------------|--------------------------|---------------|--------------------------|--------------------------|
| Average Score            | IVIAIK         | District                 | Flovince                 | Walk                   | District                 | Fiovince                 | IVIAIR        | DISTRICT                 | FIOVILICE                |
| School                   | 68.9           |                          |                          |                        |                          |                          | 68.9          |                          |                          |
| District                 | 69.3           | q                        | р                        |                        |                          |                          | 69.3          | q                        | р                        |
| Province                 | 65.1           | •                        |                          |                        |                          |                          | 65.1          | Ť                        | •                        |
| Percent of Passes        |                |                          |                          |                        |                          |                          |               |                          |                          |
| School                   | 88.2           |                          |                          |                        |                          |                          | 88.2          |                          |                          |
| District                 | 87.4           | р                        | p                        |                        |                          |                          | 87.4          | р                        | р                        |
| Province                 | 85.8           |                          |                          |                        |                          |                          | 85.8          |                          |                          |

#### **Average Scores** Percent Passes Sch School Sch School Dist Mark Dist Mark Prov Prov Sch Public Sch Public Ex. Mark Dist Dist Ex. Mark Prov Prov Sch Dist Prov Final Final Sch Dist Mark Mark

Modification Time: 10:19:04AM

<sup>\*</sup> Data from the High School Certification System. The results from supplementary courses are not reflected in these results. All students obtaining a score of 48 or 49 on the final mark, were adjusted to 50 and are reflected in the Final Mark column.