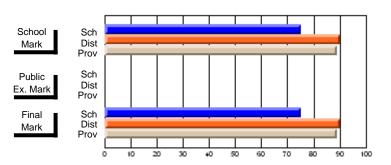

# District 2 - Northern Peninsula/Labrador South

#022 - William Gillett Academy, Charlottetown, LAB

Subject: Art

| Course: ART TECHNOLOGIES       | 1201           |                          |                          |                        |                          |                          |               |    |                          |
|--------------------------------|----------------|--------------------------|--------------------------|------------------------|--------------------------|--------------------------|---------------|----|--------------------------|
| # students in course: 6        | School<br>Mark | School<br>vs<br>District | School<br>vs<br>Province | Public<br>Exam<br>Mark | School<br>vs<br>District | School<br>vs<br>Province | Final<br>Mark | VS | School<br>vs<br>Province |
| <u>Average Score</u><br>School | 69.0           |                          |                          |                        |                          |                          | 69.0          |    |                          |
| District                       | 72.6           | q                        | q                        |                        |                          |                          | 72.6          | q  | q                        |
| Province                       | 71.4           |                          | ·                        |                        |                          |                          | 71.4          |    |                          |
| Percent of Passes              |                |                          |                          |                        |                          |                          |               |    |                          |
| School                         | 100.0          |                          |                          |                        |                          |                          | 100.0         |    |                          |
| District                       | 95.1           | р                        | р                        |                        |                          |                          | 95.1          | р  | р                        |
| Province                       | 92.3           |                          |                          |                        |                          |                          | 92.2          |    |                          |