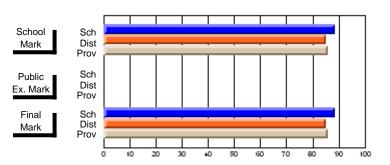

# District 2 - Northern Peninsula/Labrador South

#022 - William Gillett Academy, Charlottetown, LAB

Grades: K-12

| # students in course: 17 | School<br>Mark | School<br>vs<br>District | School<br>vs<br>Province | Public<br>Exam<br>Mark | School<br>vs<br>District | School<br>vs<br>Province | Final<br>Mark | School<br>vs<br>District | School<br>vs<br>Province |
|--------------------------|----------------|--------------------------|--------------------------|------------------------|--------------------------|--------------------------|---------------|--------------------------|--------------------------|
| Average Score            | IVIAIK         | District                 | Flovince                 | Walk                   | District                 | Fiovince                 | IVIAIR        | DISTRICT                 | FIOVILICE                |
| School                   | 68.9           |                          |                          |                        |                          |                          | 68.9          |                          |                          |
| District                 | 69.3           | q                        | р                        |                        |                          |                          | 69.3          | q                        | р                        |
| Province                 | 65.1           | •                        |                          |                        |                          |                          | 65.1          | Ť                        | •                        |
| Percent of Passes        |                |                          |                          |                        |                          |                          |               |                          |                          |
| School                   | 88.2           |                          |                          |                        |                          |                          | 88.2          |                          |                          |
| District                 | 87.4           | р                        | p                        |                        |                          |                          | 87.4          | р                        | р                        |
| Province                 | 85.8           |                          |                          |                        |                          |                          | 85.8          |                          |                          |

#### **Average Scores** Percent Passes Sch School Sch School Dist Mark Dist Mark Prov Prov Sch Public Sch Public Ex. Mark Dist Dist Ex. Mark Prov Prov Sch Dist Prov Final Final Sch Dist Mark Mark

Modification Time: 10:19:04AM