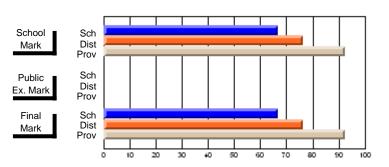

# **Subject: Enterprise Education**

| Course: CONSUMER STUDIES 1202              | 2                           |                          |                          |  |
|--------------------------------------------|-----------------------------|--------------------------|--------------------------|--|
| # students in course: 8                    | School<br>Mark              | School<br>vs<br>District | School<br>vs<br>Province |  |
| Average Score School District Province     | <b>80.4</b> 72.3 65.6       | р                        | р                        |  |
| Percent of Passes School District Province | <b>87.5</b><br>95.8<br>88.2 | q                        | q                        |  |

| Public<br>Exam<br>Mark | School<br>vs<br>District | School<br>vs<br>Province | Final<br>Mark               | School<br>vs<br>District | School<br>vs<br>Province |  |
|------------------------|--------------------------|--------------------------|-----------------------------|--------------------------|--------------------------|--|
|                        |                          |                          | <b>80.4</b> 72.3 65.6       | р                        | р                        |  |
|                        |                          |                          | <b>87.5</b><br>95.8<br>88.3 | q                        | q                        |  |

# **Average Scores**

# School Mark Prov Public Sch Dist Prov Final Sch Dist Prov Final Sch Dist Prov Final Sch Dist Prov

# Percent Passes

Modification Time: 10:19:04AM

<sup>\*</sup> Data from the High School Certification System. The results from supplementary courses are not reflected in these results. All students obtaining a score of 48 or 49 on the final mark, were adjusted to 50 and are reflected in the Final Mark column.