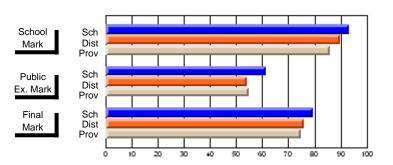

# Subject: English Literature

| Course: THEMATIC LITERATURE 32             | 201                         |                          |                          |                        |                          |                          |                       |                          |                          |
|--------------------------------------------|-----------------------------|--------------------------|--------------------------|------------------------|--------------------------|--------------------------|-----------------------|--------------------------|--------------------------|
| # students in course: 10                   | School<br>Mark              | School<br>vs<br>District | School<br>vs<br>Province | Public<br>Exam<br>Mark | School<br>vs<br>District | School<br>vs<br>Province | Final<br>Mark         | School<br>vs<br>District | School<br>vs<br>Province |
| Average Score School District Province     | <b>64.4</b><br>65.8<br>64.4 | q                        | р                        | <b>53.7</b> 50.2 50.9  | р                        | р                        | <b>59.5</b> 57.1 57.1 | р                        | р                        |
| Percent of Passes School District Province | <b>90.0</b><br>89.6<br>85.9 | р                        | р                        | <b>70.0</b> 54.2 54.8  | р                        | р                        | <b>80.0</b> 75.8 74.8 | р                        | р                        |