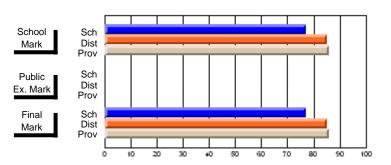

# District 2 - Northern Peninsula/Labrador South

#022 - William Gillett Academy, Charlottetown, LAB

Grades: K-12

| # students in course: 7 | School<br>Mark | School<br>vs<br>District | School<br>vs<br>Province | Public<br>Exam<br>Mark | School<br>vs<br>District | School<br>vs<br>Province | Final<br>Mark | School<br>vs<br>District | School<br>vs<br>Province |
|-------------------------|----------------|--------------------------|--------------------------|------------------------|--------------------------|--------------------------|---------------|--------------------------|--------------------------|
| Average Score           | IVIAIR         | District                 | i ioviile                | Walk                   | District                 | FIOVILICE                | Walk          | טוטנווכנ                 | FIOVINCE                 |
| School                  | 84.4           |                          |                          |                        |                          |                          | 84.4          |                          |                          |
| District                | 78.8           | р                        | р                        |                        |                          |                          | 78.6          | р                        | р                        |
| Province                | 74.0           |                          | •                        |                        |                          |                          | 73.9          | •                        | •                        |
| Percent of Passes       |                |                          |                          |                        |                          |                          |               |                          |                          |
| School                  | 100.0          |                          |                          |                        |                          |                          | 100.0         |                          |                          |
| District                | 99.1           | р                        | р                        |                        |                          |                          | 99.1          | р                        | р                        |
| Province                | 91.8           |                          |                          |                        |                          |                          | 91.8          |                          |                          |