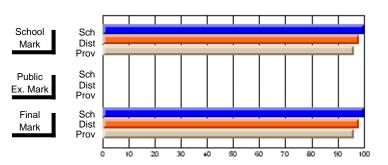

# District 2 - Northern Peninsula/Labrador South

#022 - William Gillett Academy, Charlottetown, LAB

Grades: K-12

| # students in course: 10 | School<br>Mark | School<br>vs<br>District | School<br>vs<br>Province | Public<br>Exam<br>Mark | School<br>vs<br>District | School<br>vs | Final<br>Mark | School<br>vs | School<br>vs |
|--------------------------|----------------|--------------------------|--------------------------|------------------------|--------------------------|--------------|---------------|--------------|--------------|
| Average Score            | Iviark         | DISTRICT                 | Province                 | Wark                   | DISTRICT                 | Province     | IVIALK        | District     | Province     |
| School                   | 71.9           |                          |                          |                        |                          |              | 71.9          |              |              |
| District                 | 69.9           | р                        | р                        |                        |                          |              | 69.9          | р            | р            |
| Province                 | 67.6           |                          | •                        |                        |                          |              | 67.5          | •            | •            |
| Percent of Passes        |                |                          |                          |                        |                          |              |               |              |              |
| School                   | 100.0          |                          |                          |                        |                          |              | 100.0         |              |              |
| District                 | 97.0           | р                        | р                        |                        |                          |              | 97.0          | р            | p            |
| Province                 | 92.9           |                          |                          |                        |                          |              | 92.9          |              |              |

#### **Average Scores** Percent Passes Sch School Sch School Dist Mark Dist Mark Prov Prov Sch Public Sch Public Ex. Mark Dist Dist Ex. Mark Prov Prov Sch Dist Prov Final Final Sch Dist Mark Mark

Modification Time: 10:19:04AM