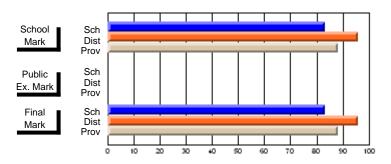

# Subject: English Literature

| Course: THEMATIC LITERATURE 32             | 201                         |                          |                          |                        |                          |                          |                       |                          |                          |
|--------------------------------------------|-----------------------------|--------------------------|--------------------------|------------------------|--------------------------|--------------------------|-----------------------|--------------------------|--------------------------|
| # students in course: 10                   | School<br>Mark              | School<br>vs<br>District | School<br>vs<br>Province | Public<br>Exam<br>Mark | School<br>vs<br>District | School<br>vs<br>Province | Final<br>Mark         | School<br>vs<br>District | School<br>vs<br>Province |
| Average Score School District Province     | <b>64.4</b><br>65.8<br>64.4 | q                        | р                        | <b>53.7</b> 50.2 50.9  | р                        | р                        | <b>59.5</b> 57.1 57.1 | р                        | р                        |
| Percent of Passes School District Province | <b>90.0</b><br>89.6<br>85.9 | р                        | р                        | <b>70.0</b> 54.2 54.8  | р                        | р                        | <b>80.0</b> 75.8 74.8 | р                        | р                        |

# **Average Scores**

# School Mark Dist Prov Public Sch Dist Prov Final Mark Prov Sch Dist Prov Final Sch Dist Prov Final Sch Dist Prov

# **Percent Passes**

Modification Time: 10:19:04AM

<sup>\*</sup> Data from the High School Certification System. The results from supplementary courses are not reflected in these results. All students obtaining a score of 48 or 49 on the final mark, were adjusted to 50 and are reflected in the Final Mark column.