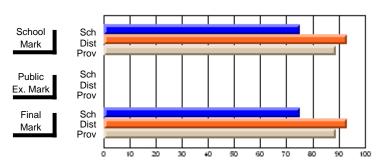

# District 2 - Northern Peninsula/Labrador South

#022 - William Gillett Academy, Charlottetown, LAB

Grades: K-12

| # students in course: 17 | School<br>Mark | School<br>vs<br>District | School<br>vs<br>Province | Public<br>Exam<br>Mark | School<br>vs<br>District | School<br>vs<br>Province | Final<br>Mark | School<br>vs<br>District | School<br>vs<br>Province |
|--------------------------|----------------|--------------------------|--------------------------|------------------------|--------------------------|--------------------------|---------------|--------------------------|--------------------------|
| Average Score            | IVIAIK         | District                 | Flovince                 | Walk                   | District                 | Fiovince                 | IVIAIR        | DISTRICT                 | FIOVILICE                |
| School                   | 68.9           |                          |                          |                        |                          |                          | 68.9          |                          |                          |
| District                 | 69.3           | q                        | р                        |                        |                          |                          | 69.3          | q                        | р                        |
| Province                 | 65.1           | •                        |                          |                        |                          |                          | 65.1          | Ť                        | •                        |
| Percent of Passes        |                |                          |                          |                        |                          |                          |               |                          |                          |
| School                   | 88.2           |                          |                          |                        |                          |                          | 88.2          |                          |                          |
| District                 | 87.4           | р                        | p                        |                        |                          |                          | 87.4          | р                        | р                        |
| Province                 | 85.8           |                          |                          |                        |                          |                          | 85.8          |                          |                          |

#### **Average Scores** Percent Passes Sch School Sch School Dist Mark Dist Mark Prov Prov Sch Public Sch Public Ex. Mark Dist Dist Ex. Mark Prov Prov Sch Dist Prov Final Final Sch Dist Mark Mark

Modification Time: 10:19:04AM