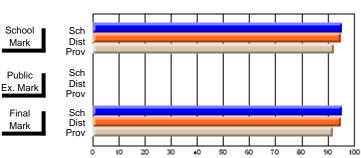

# District 2 - Northern Peninsula/Labrador South

#022 - William Gillett Academy, Charlottetown, LAB

Grades: K-12

| # students in course: 10 | School<br>Mark | School<br>vs<br>District | School<br>vs<br>Province | Public<br>Exam<br>Mark | School<br>vs<br>District | School<br>vs | Final<br>Mark | School<br>vs | School<br>vs |
|--------------------------|----------------|--------------------------|--------------------------|------------------------|--------------------------|--------------|---------------|--------------|--------------|
| Average Score            | Iviark         | DISTRICT                 | Province                 | Wark                   | DISTRICT                 | Province     | IVIALK        | District     | Province     |
| School                   | 71.9           |                          |                          |                        |                          |              | 71.9          |              |              |
| District                 | 69.9           | р                        | р                        |                        |                          |              | 69.9          | р            | р            |
| Province                 | 67.6           |                          | •                        |                        |                          |              | 67.5          | •            | •            |
| Percent of Passes        |                |                          |                          |                        |                          |              |               |              |              |
| School                   | 100.0          |                          |                          |                        |                          |              | 100.0         |              |              |
| District                 | 97.0           | р                        | р                        |                        |                          |              | 97.0          | р            | p            |
| Province                 | 92.9           |                          |                          |                        |                          |              | 92.9          |              |              |

#### **Average Scores** Percent Passes Sch School Sch School Dist Mark Dist Mark Prov Prov Sch Public Sch Public Ex. Mark Dist Dist Ex. Mark Prov Prov Sch Dist Prov Final Final Sch Dist Mark Mark

Modification Time: 10:19:04AM

Modification Date: 3/1/2006

Source: Evaluation & Research

<sup>\*</sup> Data from the High School Certification System. The results from supplementary courses are not reflected in these results. All students obtaining a score of 48 or 49 on the final mark, were adjusted to 50 and are reflected in the Final Mark column.