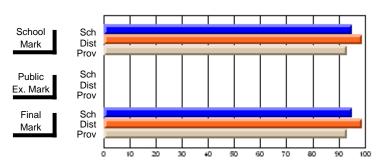

# District 2 - Northern Peninsula/Labrador South

#022 - William Gillett Academy, Charlottetown, LAB

| Course: ENTERPRISE 3205 |                |                          |                          |    |                   |                          | School data withheld for |               |                          |                          |
|-------------------------|----------------|--------------------------|--------------------------|----|-------------------|--------------------------|--------------------------|---------------|--------------------------|--------------------------|
| # students in course: 4 | School<br>Mark | School<br>vs<br>District | School<br>vs<br>Province | Ex | blic<br>am<br>ark | School<br>vs<br>District | School<br>vs<br>Province | Final<br>Mark | School<br>vs<br>District | School<br>vs<br>Province |
| Average Score<br>School |                |                          |                          |    |                   |                          |                          |               |                          |                          |
| District                | 70.9           | q                        | q                        |    |                   |                          |                          | 70.9          | q                        | q                        |
| Province                | 72.6           | 4                        | Ч                        |    |                   |                          |                          | 72.6          | 9                        | 4                        |
| Percent of Passes       |                |                          |                          |    |                   |                          |                          |               |                          |                          |
| School                  |                |                          |                          |    |                   |                          |                          |               |                          |                          |
| District                | 89.8           | q                        | q                        |    |                   |                          |                          | 89.8          | q                        | q                        |
| Province                | 91.7           |                          |                          |    |                   |                          |                          | 91.7          |                          |                          |

Modification Time: 10:19:04AM

<sup>\*</sup> Data from the High School Certification System. The results from supplementary courses are not reflected in these results. All students obtaining a score of 48 or 49 on the final mark, were adjusted to 50 and are reflected in the Final Mark column.