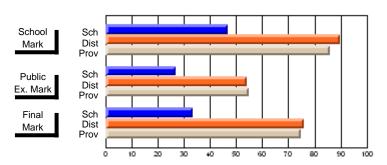

# **Subject: Enterprise Education**

| Course: CONSUMER STUDIES 1202              | 2                           |                          |                          |  |
|--------------------------------------------|-----------------------------|--------------------------|--------------------------|--|
| # students in course: 8                    | School<br>Mark              | School<br>vs<br>District | School<br>vs<br>Province |  |
| Average Score School District Province     | <b>80.4</b> 72.3 65.6       | р                        | р                        |  |
| Percent of Passes School District Province | <b>87.5</b><br>95.8<br>88.2 | q                        | q                        |  |

| Public<br>Exam<br>Mark | School<br>vs<br>District | School<br>vs<br>Province | Final<br>Mark               | School<br>vs<br>District | School<br>vs<br>Province |  |
|------------------------|--------------------------|--------------------------|-----------------------------|--------------------------|--------------------------|--|
|                        |                          |                          | <b>80.4</b> 72.3 65.6       | р                        | р                        |  |
|                        |                          |                          | <b>87.5</b><br>95.8<br>88.3 | q                        | q                        |  |