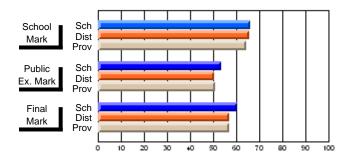

# District 2 - Northern Peninsula/Labrador South

#022 - William Gillett Academy, Charlottetown, LAB

Subject: Art

| Course: ART TECHNOLOGIES       | 1201           |                          |                          |                        |                          |                          |               |    |                          |
|--------------------------------|----------------|--------------------------|--------------------------|------------------------|--------------------------|--------------------------|---------------|----|--------------------------|
| # students in course: 6        | School<br>Mark | School<br>vs<br>District | School<br>vs<br>Province | Public<br>Exam<br>Mark | School<br>vs<br>District | School<br>vs<br>Province | Final<br>Mark | VS | School<br>vs<br>Province |
| <u>Average Score</u><br>School | 69.0           |                          |                          |                        |                          |                          | 69.0          |    |                          |
| District                       | 72.6           | q                        | q                        |                        |                          |                          | 72.6          | q  | q                        |
| Province                       | 71.4           |                          | ·                        |                        |                          |                          | 71.4          |    |                          |
| Percent of Passes              |                |                          |                          |                        |                          |                          |               |    |                          |
| School                         | 100.0          |                          |                          |                        |                          |                          | 100.0         |    |                          |
| District                       | 95.1           | р                        | р                        |                        |                          |                          | 95.1          | р  | р                        |
| Province                       | 92.3           |                          |                          |                        |                          |                          | 92.2          |    |                          |

#### **Average Scores** Percent Passes School Sch School Sch Dist Dist Mark Mark Prov Public Sch Sch Public Dist Dist Ex. Mark Ex. Mark Prov Sch Final Final Sch Dist Dist Mark Mark Prov

Grades: K-12

Modification Time: 10:19:04AM

Modification Date: 3/1/2006 Source: Evaluation & Research

Web Site: http://www.education.gov.nf.ca/sch\_rep/2002/Index.htm

<sup>\*</sup> Data from the High School Certification System. The results from supplementary courses are not reflected in these results. All students obtaining a score of 48 or 49 on the final mark, were adjusted to 50 and are reflected in the Final Mark column.