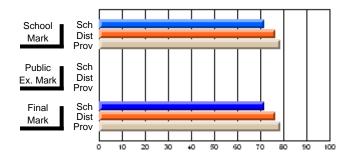

# Subject: English Literature

| Course: THEMATIC LITERATURE 32             | 201                         |                          |                          |                        |                          |                          |                       |                          |                          |
|--------------------------------------------|-----------------------------|--------------------------|--------------------------|------------------------|--------------------------|--------------------------|-----------------------|--------------------------|--------------------------|
| # students in course: 10                   | School<br>Mark              | School<br>vs<br>District | School<br>vs<br>Province | Public<br>Exam<br>Mark | School<br>vs<br>District | School<br>vs<br>Province | Final<br>Mark         | School<br>vs<br>District | School<br>vs<br>Province |
| Average Score School District Province     | <b>64.4</b><br>65.8<br>64.4 | q                        | р                        | <b>53.7</b> 50.2 50.9  | р                        | р                        | <b>59.5</b> 57.1 57.1 | р                        | р                        |
| Percent of Passes School District Province | <b>90.0</b><br>89.6<br>85.9 | р                        | р                        | <b>70.0</b> 54.2 54.8  | р                        | р                        | <b>80.0</b> 75.8 74.8 | р                        | р                        |