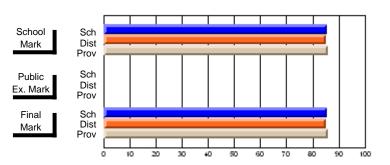

# **Subject: Enterprise Education**

| Course: CONSUMER STUDIES 1202              | 2                           |                          |                          |  |
|--------------------------------------------|-----------------------------|--------------------------|--------------------------|--|
| # students in course: 8                    | School<br>Mark              | School<br>vs<br>District | School<br>vs<br>Province |  |
| Average Score School District Province     | <b>80.4</b> 72.3 65.6       | р                        | р                        |  |
| Percent of Passes School District Province | <b>87.5</b><br>95.8<br>88.2 | q                        | q                        |  |

| Public<br>Exam<br>Mark | School<br>vs<br>District | School<br>vs<br>Province | Final<br>Mark               | School<br>vs<br>District | School<br>vs<br>Province |  |
|------------------------|--------------------------|--------------------------|-----------------------------|--------------------------|--------------------------|--|
|                        |                          |                          | <b>80.4</b> 72.3 65.6       | р                        | р                        |  |
|                        |                          |                          | <b>87.5</b><br>95.8<br>88.3 | q                        | q                        |  |

# **Average Scores**

# School Mark Prov Public Sch Dist Prov Final Sch Dist Prov Final Sch Dist Prov Final Sch Dist Prov

# Percent Passes

Modification Time: 10:19:04AM

<sup>\*</sup> Data from the High School Certification System. The results from supplementary courses are not reflected in these results. All students obtaining a score of 48 or 49 on the final mark, were adjusted to 50 and are reflected in the Final Mark column.