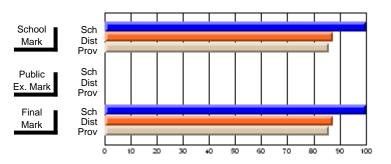

# **Subject: Enterprise Education**

| Course: CONSUMER STUDIES 1202              | 2                           |                          |                          |  |
|--------------------------------------------|-----------------------------|--------------------------|--------------------------|--|
| # students in course: 8                    | School<br>Mark              | School<br>vs<br>District | School<br>vs<br>Province |  |
| Average Score School District Province     | <b>80.4</b> 72.3 65.6       | р                        | р                        |  |
| Percent of Passes School District Province | <b>87.5</b><br>95.8<br>88.2 | q                        | q                        |  |

| Public<br>Exam<br>Mark | School<br>vs<br>District | School<br>vs<br>Province | Final<br>Mark               | School<br>vs<br>District | School<br>vs<br>Province |  |
|------------------------|--------------------------|--------------------------|-----------------------------|--------------------------|--------------------------|--|
|                        |                          |                          | <b>80.4</b> 72.3 65.6       | р                        | р                        |  |
|                        |                          |                          | <b>87.5</b><br>95.8<br>88.3 | q                        | q                        |  |