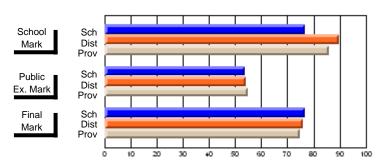

# **Subject: Enterprise Education**

| Course: CONSUMER STUDIES 1202              | 2                           |                          |                          |  |
|--------------------------------------------|-----------------------------|--------------------------|--------------------------|--|
| # students in course: 8                    | School<br>Mark              | School<br>vs<br>District | School<br>vs<br>Province |  |
| Average Score School District Province     | <b>80.4</b> 72.3 65.6       | р                        | р                        |  |
| Percent of Passes School District Province | <b>87.5</b><br>95.8<br>88.2 | q                        | q                        |  |

| Public<br>Exam<br>Mark | School<br>vs<br>District | School<br>vs<br>Province | Final<br>Mark               | School<br>vs<br>District | School<br>vs<br>Province |  |
|------------------------|--------------------------|--------------------------|-----------------------------|--------------------------|--------------------------|--|
|                        |                          |                          | <b>80.4</b> 72.3 65.6       | р                        | р                        |  |
|                        |                          |                          | <b>87.5</b><br>95.8<br>88.3 | q                        | q                        |  |

# **Average Scores**

# School Mark Prov Public Sch Dist Prov Final Sch Dist Prov Final Sch Dist Prov Final Sch Dist Prov

# Percent Passes

Modification Time: 10:19:04AM

<sup>\*</sup> Data from the High School Certification System. The results from supplementary courses are not reflected in these results. All students obtaining a score of 48 or 49 on the final mark, were adjusted to 50 and are reflected in the Final Mark column.