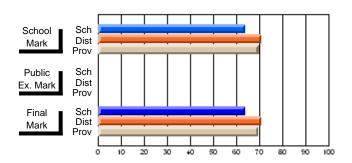

# Subject: English Literature

| Course: THEMATIC LITERATURE 32             | 201                         |                          |                          |                        |                          |                          |                       |                          |                          |
|--------------------------------------------|-----------------------------|--------------------------|--------------------------|------------------------|--------------------------|--------------------------|-----------------------|--------------------------|--------------------------|
| # students in course: 10                   | School<br>Mark              | School<br>vs<br>District | School<br>vs<br>Province | Public<br>Exam<br>Mark | School<br>vs<br>District | School<br>vs<br>Province | Final<br>Mark         | School<br>vs<br>District | School<br>vs<br>Province |
| Average Score School District Province     | <b>64.4</b><br>65.8<br>64.4 | q                        | р                        | <b>53.7</b> 50.2 50.9  | р                        | р                        | <b>59.5</b> 57.1 57.1 | р                        | р                        |
| Percent of Passes School District Province | <b>90.0</b><br>89.6<br>85.9 | р                        | р                        | <b>70.0</b> 54.2 54.8  | р                        | р                        | <b>80.0</b> 75.8 74.8 | р                        | р                        |

# **Average Scores**

# School Mark Dist Prov Public Sch Dist Prov Final Mark Prov Sch Dist Prov Final Sch Dist Prov Final Sch Dist Prov

# **Percent Passes**

Modification Time: 10:19:04AM

<sup>\*</sup> Data from the High School Certification System. The results from supplementary courses are not reflected in these results. All students obtaining a score of 48 or 49 on the final mark, were adjusted to 50 and are reflected in the Final Mark column.