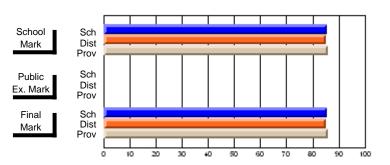

# District 2 - Northern Peninsula/Labrador South

#022 - William Gillett Academy, Charlottetown, LAB

Grades: K-12

| # students in course: 17 | School<br>Mark | School<br>vs<br>District | School<br>vs<br>Province | Public<br>Exam<br>Mark | School<br>vs<br>District | School<br>vs<br>Province | Final<br>Mark | School<br>vs<br>District | School<br>vs<br>Province |
|--------------------------|----------------|--------------------------|--------------------------|------------------------|--------------------------|--------------------------|---------------|--------------------------|--------------------------|
| Average Score            | IVIAIK         | District                 | Flovince                 | Walk                   | District                 | Fiovince                 | IVIAIR        | DISTRICT                 | FIOVILICE                |
| School                   | 68.9           |                          |                          |                        |                          |                          | 68.9          |                          |                          |
| District                 | 69.3           | q                        | р                        |                        |                          |                          | 69.3          | q                        | р                        |
| Province                 | 65.1           | •                        |                          |                        |                          |                          | 65.1          | Ť                        | •                        |
| Percent of Passes        |                |                          |                          |                        |                          |                          |               |                          |                          |
| School                   | 88.2           |                          |                          |                        |                          |                          | 88.2          |                          |                          |
| District                 | 87.4           | р                        | p                        |                        |                          |                          | 87.4          | р                        | р                        |
| Province                 | 85.8           |                          |                          |                        |                          |                          | 85.8          |                          |                          |