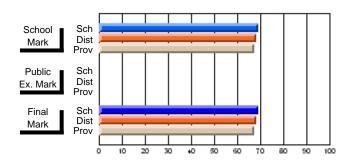

# District 2 - Northern Peninsula/Labrador South

#022 - William Gillett Academy, Charlottetown, LAB

Subject: Art

| Course: ART TECHNOLOGIES       | 1201           |                          |                          |                        |                          |                          |               |    |                          |
|--------------------------------|----------------|--------------------------|--------------------------|------------------------|--------------------------|--------------------------|---------------|----|--------------------------|
| # students in course: 6        | School<br>Mark | School<br>vs<br>District | School<br>vs<br>Province | Public<br>Exam<br>Mark | School<br>vs<br>District | School<br>vs<br>Province | Final<br>Mark | VS | School<br>vs<br>Province |
| <u>Average Score</u><br>School | 69.0           |                          |                          |                        |                          |                          | 69.0          |    |                          |
| District                       | 72.6           | q                        | q                        |                        |                          |                          | 72.6          | q  | q                        |
| Province                       | 71.4           |                          | ·                        |                        |                          |                          | 71.4          |    |                          |
| Percent of Passes              |                |                          |                          |                        |                          |                          |               |    |                          |
| School                         | 100.0          |                          |                          |                        |                          |                          | 100.0         |    |                          |
| District                       | 95.1           | р                        | р                        |                        |                          |                          | 95.1          | р  | р                        |
| Province                       | 92.3           |                          |                          |                        |                          |                          | 92.2          |    |                          |

#### **Average Scores** Percent Passes School Sch School Sch Dist Dist Mark Mark Prov Public Sch Sch Public Dist Dist Ex. Mark Ex. Mark Prov Sch Final Final Sch Dist Dist Mark Mark Prov

Grades: K-12

Modification Time: 10:19:04AM

Modification Date: 3/1/2006 Source: Evaluation & Research

Web Site: http://www.education.gov.nf.ca/sch\_rep/2002/Index.htm

<sup>\*</sup> Data from the High School Certification System. The results from supplementary courses are not reflected in these results. All students obtaining a score of 48 or 49 on the final mark, were adjusted to 50 and are reflected in the Final Mark column.