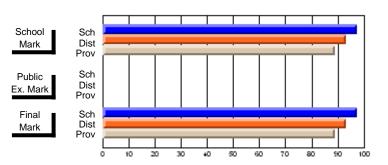

# District 2 - Northern Peninsula/Labrador South

#022 - William Gillett Academy, Charlottetown, LAB

Grades: K-12

| # students in course: 17 | School<br>Mark | School<br>vs<br>District | School<br>vs<br>Province | Public<br>Exam<br>Mark | School<br>vs<br>District | School<br>vs<br>Province | Final<br>Mark | School<br>vs<br>District | School<br>vs<br>Province |
|--------------------------|----------------|--------------------------|--------------------------|------------------------|--------------------------|--------------------------|---------------|--------------------------|--------------------------|
| Average Score            | IVIAIK         | District                 | Flovince                 | Walk                   | District                 | Fiovince                 | IVIAIR        | DISTRICT                 | FIOVILICE                |
| School                   | 68.9           |                          |                          |                        |                          |                          | 68.9          |                          |                          |
| District                 | 69.3           | q                        | р                        |                        |                          |                          | 69.3          | q                        | р                        |
| Province                 | 65.1           | •                        |                          |                        |                          |                          | 65.1          | Ť                        | •                        |
| Percent of Passes        |                |                          |                          |                        |                          |                          |               |                          |                          |
| School                   | 88.2           |                          |                          |                        |                          |                          | 88.2          |                          |                          |
| District                 | 87.4           | р                        | p                        |                        |                          |                          | 87.4          | р                        | р                        |
| Province                 | 85.8           |                          |                          |                        |                          |                          | 85.8          |                          |                          |

#### **Average Scores** Percent Passes Sch School Sch School Dist Mark Dist Mark Prov Prov Sch Public Sch Public Ex. Mark Dist Dist Ex. Mark Prov Prov Sch Dist Prov Final Final Sch Dist Mark Mark

Modification Time: 10:19:04AM

<sup>\*</sup> Data from the High School Certification System. The results from supplementary courses are not reflected in these results. All students obtaining a score of 48 or 49 on the final mark, were adjusted to 50 and are reflected in the Final Mark column.