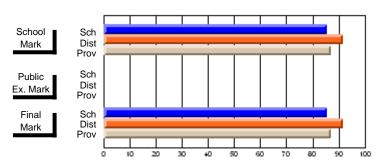

# District 2 - Northern Peninsula/Labrador South

#022 - William Gillett Academy, Charlottetown, LAB

Grades: K-12

| # students in course: 10 | School<br>Mark | School<br>vs<br>District | School<br>vs<br>Province | Public<br>Exam<br>Mark | School<br>vs<br>District | School<br>vs | Final<br>Mark | School<br>vs | School<br>vs |
|--------------------------|----------------|--------------------------|--------------------------|------------------------|--------------------------|--------------|---------------|--------------|--------------|
| Average Score            | Iviark         | DISTRICT                 | Province                 | Wark                   | DISTRICT                 | Province     | IVIALK        | District     | Province     |
| School                   | 71.9           |                          |                          |                        |                          |              | 71.9          |              |              |
| District                 | 69.9           | р                        | р                        |                        |                          |              | 69.9          | р            | р            |
| Province                 | 67.6           |                          | •                        |                        |                          |              | 67.5          | •            | •            |
| Percent of Passes        |                |                          |                          |                        |                          |              |               |              |              |
| School                   | 100.0          |                          |                          |                        |                          |              | 100.0         |              |              |
| District                 | 97.0           | р                        | р                        |                        |                          |              | 97.0          | р            | p            |
| Province                 | 92.9           |                          |                          |                        |                          |              | 92.9          |              |              |