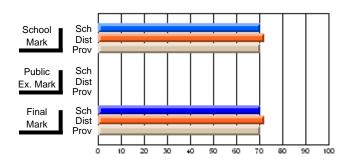

# District 2 - Northern Peninsula/Labrador South

#022 - William Gillett Academy, Charlottetown, LAB

Grades: K-12

| # students in course: 17 | School<br>Mark | School<br>vs<br>District | School<br>vs<br>Province | Public<br>Exam<br>Mark | School<br>vs<br>District | School<br>vs<br>Province | Final<br>Mark | School<br>vs<br>District | School<br>vs<br>Province |
|--------------------------|----------------|--------------------------|--------------------------|------------------------|--------------------------|--------------------------|---------------|--------------------------|--------------------------|
| Average Score            | IVIAIK         | District                 | Flovince                 | Walk                   | District                 | Fiovince                 | IVIAIR        | DISTRICT                 | FIOVILICE                |
| School                   | 68.9           |                          |                          |                        |                          |                          | 68.9          |                          |                          |
| District                 | 69.3           | q                        | р                        |                        |                          |                          | 69.3          | q                        | р                        |
| Province                 | 65.1           | •                        |                          |                        |                          |                          | 65.1          | Ť                        | •                        |
| Percent of Passes        |                |                          |                          |                        |                          |                          |               |                          |                          |
| School                   | 88.2           |                          |                          |                        |                          |                          | 88.2          |                          |                          |
| District                 | 87.4           | р                        | p                        |                        |                          |                          | 87.4          | р                        | р                        |
| Province                 | 85.8           |                          |                          |                        |                          |                          | 85.8          |                          |                          |

#### **Average Scores** Percent Passes Sch School Sch School Dist Mark Dist Mark Prov Prov Sch Public Sch Public Ex. Mark Dist Dist Ex. Mark Prov Prov Sch Dist Prov Final Final Sch Dist Mark Mark

Modification Time: 10:19:04AM