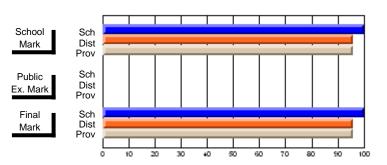

# District 2 - Northern Peninsula/Labrador South

#022 - William Gillett Academy, Charlottetown, LAB

Grades: K-12

| # students in course: 17 | School<br>Mark | School<br>vs<br>District | School<br>vs<br>Province | Public<br>Exam<br>Mark | School<br>vs<br>District | School<br>vs<br>Province | Final<br>Mark | School<br>vs<br>District | School<br>vs<br>Province |
|--------------------------|----------------|--------------------------|--------------------------|------------------------|--------------------------|--------------------------|---------------|--------------------------|--------------------------|
| Average Score            | IVIAIK         | District                 | Flovince                 | Walk                   | District                 | Fiovince                 | IVIAIR        | DISTRICT                 | FIOVILICE                |
| School                   | 68.9           |                          |                          |                        |                          |                          | 68.9          |                          |                          |
| District                 | 69.3           | q                        | р                        |                        |                          |                          | 69.3          | q                        | р                        |
| Province                 | 65.1           | •                        |                          |                        |                          |                          | 65.1          | Ť                        | •                        |
| Percent of Passes        |                |                          |                          |                        |                          |                          |               |                          |                          |
| School                   | 88.2           |                          |                          |                        |                          |                          | 88.2          |                          |                          |
| District                 | 87.4           | р                        | p                        |                        |                          |                          | 87.4          | р                        | р                        |
| Province                 | 85.8           |                          |                          |                        |                          |                          | 85.8          |                          |                          |

#### **Average Scores** Percent Passes Sch School Sch School Dist Mark Dist Mark Prov Prov Sch Public Sch Public Ex. Mark Dist Dist Ex. Mark Prov Prov Sch Dist Prov Final Final Sch Dist Mark Mark

Modification Time: 10:19:04AM