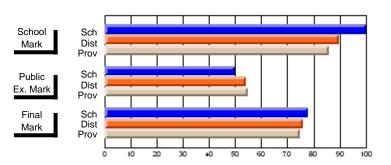

# District 2 - Northern Peninsula/Labrador South

#022 - William Gillett Academy, Charlottetown, LAB

Subject: Art

| Course: ART TECHNOLOGIES       | 1201           |                          |                          |                        |                          |                          |               |    |                          |
|--------------------------------|----------------|--------------------------|--------------------------|------------------------|--------------------------|--------------------------|---------------|----|--------------------------|
| # students in course: 6        | School<br>Mark | School<br>vs<br>District | School<br>vs<br>Province | Public<br>Exam<br>Mark | School<br>vs<br>District | School<br>vs<br>Province | Final<br>Mark | VS | School<br>vs<br>Province |
| <u>Average Score</u><br>School | 69.0           |                          |                          |                        |                          |                          | 69.0          |    |                          |
| District                       | 72.6           | q                        | q                        |                        |                          |                          | 72.6          | q  | q                        |
| Province                       | 71.4           |                          | ·                        |                        |                          |                          | 71.4          |    |                          |
| Percent of Passes              |                |                          |                          |                        |                          |                          |               |    |                          |
| School                         | 100.0          |                          |                          |                        |                          |                          | 100.0         |    |                          |
| District                       | 95.1           | р                        | р                        |                        |                          |                          | 95.1          | р  | р                        |
| Province                       | 92.3           |                          |                          |                        |                          |                          | 92.2          |    |                          |

#### **Average Scores** Percent Passes School Sch School Sch Dist Dist Mark Mark Prov Public Sch Sch Public Dist Dist Ex. Mark Ex. Mark Prov Sch Final Final Sch Dist Dist Mark Mark Prov

Grades: K-12

Modification Time: 10:19:04AM