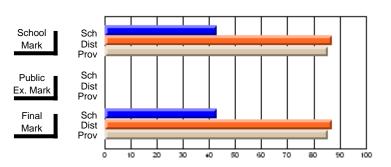

# **Subject: Enterprise Education**

| Course: CONSUMER STUDIES 1202              | 2                           |                          |                          |  |
|--------------------------------------------|-----------------------------|--------------------------|--------------------------|--|
| # students in course: 8                    | School<br>Mark              | School<br>vs<br>District | School<br>vs<br>Province |  |
| Average Score School District Province     | <b>80.4</b> 72.3 65.6       | р                        | р                        |  |
| Percent of Passes School District Province | <b>87.5</b><br>95.8<br>88.2 | q                        | q                        |  |

| Public<br>Exam<br>Mark | School<br>vs<br>District | School<br>vs<br>Province | Final<br>Mark               | School<br>vs<br>District | School<br>vs<br>Province |  |
|------------------------|--------------------------|--------------------------|-----------------------------|--------------------------|--------------------------|--|
|                        |                          |                          | <b>80.4</b> 72.3 65.6       | р                        | р                        |  |
|                        |                          |                          | <b>87.5</b><br>95.8<br>88.3 | q                        | q                        |  |

# **Average Scores**

# School Mark Prov Public Sch Dist Prov Final Sch Dist Prov Final Sch Dist Prov Final Sch Dist Prov

# Percent Passes

Modification Time: 10:19:04AM

<sup>\*</sup> Data from the High School Certification System. The results from supplementary courses are not reflected in these results. All students obtaining a score of 48 or 49 on the final mark, were adjusted to 50 and are reflected in the Final Mark column.