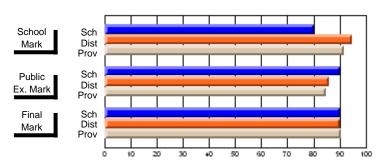

# Subject: Health

| Course: WORK PLACE SAFET | Y 3220           |                          |                          |                        |                          |                          |    |                     |                          |                          |
|--------------------------|------------------|--------------------------|--------------------------|------------------------|--------------------------|--------------------------|----|---------------------|--------------------------|--------------------------|
| # students in course: 6  | School<br>Mark   | School<br>vs<br>District | School<br>vs<br>Province | Public<br>Exam<br>Mark | School<br>vs<br>District | School<br>vs<br>Province |    | inal<br>Iark        | School<br>vs<br>District | School<br>vs<br>Province |
| Average Score            | 72.2             |                          |                          |                        |                          |                          |    | 70.0                |                          |                          |
| School<br>District       | <b>73.3</b> 75.9 | q                        | р                        |                        |                          |                          |    | <b>'3.3</b><br>'6.0 | q                        | р                        |
| Province                 | 69.8             |                          |                          |                        |                          |                          | (  | 89.8                |                          |                          |
| Percent of Passes        |                  |                          |                          |                        |                          |                          |    |                     |                          |                          |
| School                   | 100.0            |                          |                          |                        |                          |                          | 10 | 0.0                 |                          |                          |
| District                 | 98.8             | р                        | p                        |                        |                          |                          | 9  | 98.9                | р                        | р                        |
| Province                 | 93.2             |                          |                          |                        |                          |                          | 9  | 93.3                |                          |                          |

# **Average Scores**

# School Mark Prov Public Sch Dist Prov Final Sch Dist Prov Final Sch Dist Prov

# **Percent Passes**

Modification Time: 10:19:04AM

<sup>\*</sup> Data from the High School Certification System. The results from supplementary courses are not reflected in these results. All students obtaining a score of 48 or 49 on the final mark, were adjusted to 50 and are reflected in the Final Mark column.