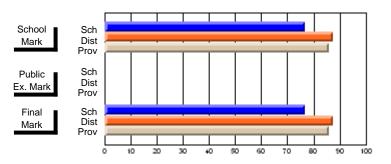

# District 2 - Northern Peninsula/Labrador South

#022 - William Gillett Academy, Charlottetown, LAB

| Course: ENTERPRISE 3205 |                |                          |                          |    |                   |                          | School data withheld for |               |                          |                          |
|-------------------------|----------------|--------------------------|--------------------------|----|-------------------|--------------------------|--------------------------|---------------|--------------------------|--------------------------|
| # students in course: 4 | School<br>Mark | School<br>vs<br>District | School<br>vs<br>Province | Ex | blic<br>am<br>ark | School<br>vs<br>District | School<br>vs<br>Province | Final<br>Mark | School<br>vs<br>District | School<br>vs<br>Province |
| Average Score<br>School |                |                          |                          |    |                   |                          |                          |               |                          |                          |
| District                | 70.9           | q                        | q                        |    |                   |                          |                          | 70.9          | q                        | q                        |
| Province                | 72.6           | 4                        | Ч                        |    |                   |                          |                          | 72.6          | 9                        | 4                        |
| Percent of Passes       |                |                          |                          |    |                   |                          |                          |               |                          |                          |
| School                  |                |                          |                          |    |                   |                          |                          |               |                          |                          |
| District                | 89.8           | q                        | q                        |    |                   |                          |                          | 89.8          | q                        | q                        |
| Province                | 91.7           |                          |                          |    |                   |                          |                          | 91.7          |                          |                          |

Modification Time: 10:19:04AM

<sup>\*</sup> Data from the High School Certification System. The results from supplementary courses are not reflected in these results. All students obtaining a score of 48 or 49 on the final mark, were adjusted to 50 and are reflected in the Final Mark column.