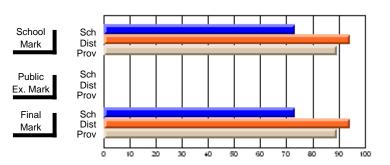

# District 2 - Northern Peninsula/Labrador South

#022 - William Gillett Academy, Charlottetown, LAB

Grades: K-12

| # students in course: 17 | School<br>Mark | School<br>vs<br>District | School<br>vs<br>Province | Public<br>Exam<br>Mark | School<br>vs<br>District | School<br>vs<br>Province | Final<br>Mark | School<br>vs<br>District | School<br>vs<br>Province |
|--------------------------|----------------|--------------------------|--------------------------|------------------------|--------------------------|--------------------------|---------------|--------------------------|--------------------------|
| Average Score            | IVIAIK         | District                 | Flovince                 | Walk                   | District                 | Fiovince                 | IVIAIR        | DISTRICT                 | FIOVILICE                |
| School                   | 68.9           |                          |                          |                        |                          |                          | 68.9          |                          |                          |
| District                 | 69.3           | q                        | р                        |                        |                          |                          | 69.3          | q                        | р                        |
| Province                 | 65.1           | •                        |                          |                        |                          |                          | 65.1          | Ť                        | •                        |
| Percent of Passes        |                |                          |                          |                        |                          |                          |               |                          |                          |
| School                   | 88.2           |                          |                          |                        |                          |                          | 88.2          |                          |                          |
| District                 | 87.4           | р                        | p                        |                        |                          |                          | 87.4          | р                        | р                        |
| Province                 | 85.8           |                          |                          |                        |                          |                          | 85.8          |                          |                          |