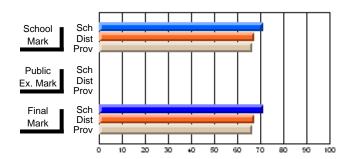

# **Subject: Mathematics**

| Course: MATHEMATICS 1204 |        |              |              |
|--------------------------|--------|--------------|--------------|
| # students in course: 8  | School | School<br>vs | School<br>vs |
| Average Score            | Mark   | District     | Province     |
| School                   | 64.4   |              |              |
| District                 | 66.7   | q            | q            |
| Province                 | 65.0   |              |              |
| Percent of Passes        |        |              |              |
| School                   | 87.5   |              |              |
| District                 | 85.3   | р            | р            |
| Province                 | 85.8   |              |              |

| Public<br>Exam<br>Mark | School<br>vs<br>District | School<br>vs<br>Province | Final<br>Mark               | School<br>vs<br>District | School<br>vs<br>Province |
|------------------------|--------------------------|--------------------------|-----------------------------|--------------------------|--------------------------|
|                        |                          |                          | <b>64.4</b><br>66.7<br>65.0 | q                        | q                        |
|                        |                          |                          | <b>87.5</b><br>85.3<br>85.8 | р                        | p                        |

# **Average Scores**

# School Mark Prov Public Sch Dist Prov Final Sch Dist Prov Final Sch Dist Prov

# **Percent Passes**

Modification Time: 10:19:04AM

Modification Date: 3/1/2006

Source: Evaluation & Research

<sup>\*</sup> Data from the High School Certification System. The results from supplementary courses are not reflected in these results. All students obtaining a score of 48 or 49 on the final mark, were adjusted to 50 and are reflected in the Final Mark column.