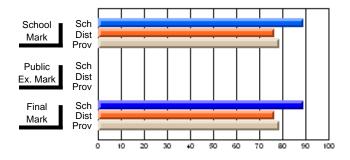

# District 2 - Northern Peninsula/Labrador South

#022 - William Gillett Academy, Charlottetown, LAB

Subject: Art

| Course: ART TECHNOLOGIES       | 1201           |                          |                          |                        |                          |                          |               |    |                          |
|--------------------------------|----------------|--------------------------|--------------------------|------------------------|--------------------------|--------------------------|---------------|----|--------------------------|
| # students in course: 6        | School<br>Mark | School<br>vs<br>District | School<br>vs<br>Province | Public<br>Exam<br>Mark | School<br>vs<br>District | School<br>vs<br>Province | Final<br>Mark | VS | School<br>vs<br>Province |
| <u>Average Score</u><br>School | 69.0           |                          |                          |                        |                          |                          | 69.0          |    |                          |
| District                       | 72.6           | q                        | q                        |                        |                          |                          | 72.6          | q  | q                        |
| Province                       | 71.4           |                          | ·                        |                        |                          |                          | 71.4          |    |                          |
| Percent of Passes              |                |                          |                          |                        |                          |                          |               |    |                          |
| School                         | 100.0          |                          |                          |                        |                          |                          | 100.0         |    |                          |
| District                       | 95.1           | р                        | р                        |                        |                          |                          | 95.1          | р  | р                        |
| Province                       | 92.3           |                          |                          |                        |                          |                          | 92.2          |    |                          |

#### **Average Scores** Percent Passes School Sch School Sch Dist Dist Mark Mark Prov Public Sch Sch Public Dist Dist Ex. Mark Ex. Mark Prov Sch Final Final Sch Dist Dist Mark Mark Prov

Grades: K-12

Modification Time: 10:19:04AM

Modification Date: 3/1/2006 Source: Evaluation & Research

Web Site: http://www.education.gov.nf.ca/sch\_rep/2002/Index.htm

<sup>\*</sup> Data from the High School Certification System. The results from supplementary courses are not reflected in these results. All students obtaining a score of 48 or 49 on the final mark, were adjusted to 50 and are reflected in the Final Mark column.