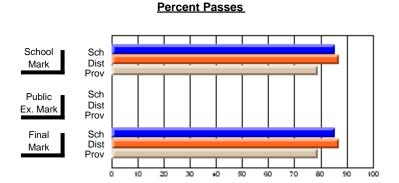

# District 2 - Northern Peninsula/Labrador South

#022 - William Gillett Academy, Charlottetown, LAB

| Course: ENTERPRISE 3205 |                |                          |                          |    |                   |                          | School data withheld for |               |                          |                          |
|-------------------------|----------------|--------------------------|--------------------------|----|-------------------|--------------------------|--------------------------|---------------|--------------------------|--------------------------|
| # students in course: 4 | School<br>Mark | School<br>vs<br>District | School<br>vs<br>Province | Ex | blic<br>am<br>ark | School<br>vs<br>District | School<br>vs<br>Province | Final<br>Mark | School<br>vs<br>District | School<br>vs<br>Province |
| Average Score<br>School |                |                          |                          |    |                   |                          |                          |               |                          |                          |
| District                | 70.9           | q                        | q                        |    |                   |                          |                          | 70.9          | q                        | q                        |
| Province                | 72.6           | 4                        | Ч                        |    |                   |                          |                          | 72.6          | 9                        | 4                        |
| Percent of Passes       |                |                          |                          |    |                   |                          |                          |               |                          |                          |
| School                  |                |                          |                          |    |                   |                          |                          |               |                          |                          |
| District                | 89.8           | q                        | q                        |    |                   |                          |                          | 89.8          | q                        | q                        |
| Province                | 91.7           |                          |                          |    |                   |                          |                          | 91.7          |                          |                          |