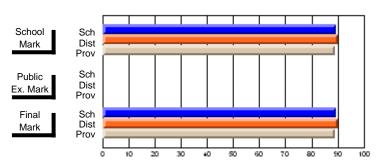

# Subject: Health

| Course: WORK PLACE SAFET | Y 3220           |                          |                          |                        |                          |                          |    |                     |                          |                          |
|--------------------------|------------------|--------------------------|--------------------------|------------------------|--------------------------|--------------------------|----|---------------------|--------------------------|--------------------------|
| # students in course: 6  | School<br>Mark   | School<br>vs<br>District | School<br>vs<br>Province | Public<br>Exam<br>Mark | School<br>vs<br>District | School<br>vs<br>Province |    | inal<br>Iark        | School<br>vs<br>District | School<br>vs<br>Province |
| Average Score            | 72.2             |                          |                          |                        |                          |                          |    | 70.0                |                          |                          |
| School<br>District       | <b>73.3</b> 75.9 | q                        | р                        |                        |                          |                          |    | <b>'3.3</b><br>'6.0 | q                        | р                        |
| Province                 | 69.8             |                          |                          |                        |                          |                          | (  | 89.8                |                          |                          |
| Percent of Passes        |                  |                          |                          |                        |                          |                          |    |                     |                          |                          |
| School                   | 100.0            |                          |                          |                        |                          |                          | 10 | 0.0                 |                          |                          |
| District                 | 98.8             | р                        | p                        |                        |                          |                          | 9  | 98.9                | р                        | р                        |
| Province                 | 93.2             |                          |                          |                        |                          |                          | 9  | 93.3                |                          |                          |

# **Average Scores**

# School Mark Prov Public Sch Dist Prov Final Sch Dist Prov Final Sch Dist Prov

# **Percent Passes**

Modification Time: 10:19:04AM

<sup>\*</sup> Data from the High School Certification System. The results from supplementary courses are not reflected in these results. All students obtaining a score of 48 or 49 on the final mark, were adjusted to 50 and are reflected in the Final Mark column.