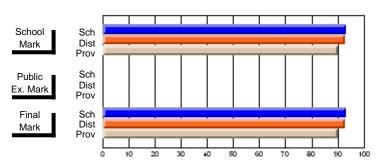

# District 2 - Northern Peninsula/Labrador South

#022 - William Gillett Academy, Charlottetown, LAB

Grades: K-12

| # students in course: 10 | School<br>Mark | School<br>vs<br>District | School<br>vs<br>Province | Public<br>Exam<br>Mark | School<br>vs<br>District | School<br>vs | Final<br>Mark | School<br>vs | School<br>vs |
|--------------------------|----------------|--------------------------|--------------------------|------------------------|--------------------------|--------------|---------------|--------------|--------------|
| Average Score            | Iviark         | DISTRICT                 | Province                 | Wark                   | DISTRICT                 | Province     | IVIALK        | District     | Province     |
| School                   | 71.9           |                          |                          |                        |                          |              | 71.9          |              |              |
| District                 | 69.9           | р                        | р                        |                        |                          |              | 69.9          | р            | р            |
| Province                 | 67.6           |                          | •                        |                        |                          |              | 67.5          | •            | •            |
| Percent of Passes        |                |                          |                          |                        |                          |              |               |              |              |
| School                   | 100.0          |                          |                          |                        |                          |              | 100.0         |              |              |
| District                 | 97.0           | р                        | р                        |                        |                          |              | 97.0          | р            | p            |
| Province                 | 92.9           |                          |                          |                        |                          |              | 92.9          |              |              |

#### **Average Scores** Percent Passes Sch School Sch School Dist Mark Dist Mark Prov Prov Sch Public Sch Public Ex. Mark Dist Dist Ex. Mark Prov Prov Sch Dist Prov Final Final Sch Dist Mark Mark

Modification Time: 10:19:04AM

Modification Date: 3/1/2006

Source: Evaluation & Research

<sup>\*</sup> Data from the High School Certification System. The results from supplementary courses are not reflected in these results. All students obtaining a score of 48 or 49 on the final mark, were adjusted to 50 and are reflected in the Final Mark column.