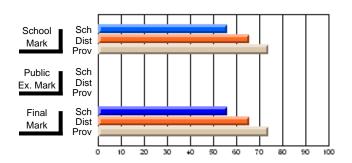

# District 2 - Northern Peninsula/Labrador South

#022 - William Gillett Academy, Charlottetown, LAB

Grades: K-12

| # students in course: 17 | School<br>Mark | School<br>vs<br>District | School<br>vs<br>Province | Public<br>Exam<br>Mark | School<br>vs<br>District | School<br>vs<br>Province | Final<br>Mark | School<br>vs<br>District | School<br>vs<br>Province |
|--------------------------|----------------|--------------------------|--------------------------|------------------------|--------------------------|--------------------------|---------------|--------------------------|--------------------------|
| Average Score            | IVIAIK         | District                 | Flovince                 | Walk                   | District                 | Fiovince                 | IVIAIR        | DISTRICT                 | FIOVILICE                |
| School                   | 68.9           |                          |                          |                        |                          |                          | 68.9          |                          |                          |
| District                 | 69.3           | q                        | р                        |                        |                          |                          | 69.3          | q                        | р                        |
| Province                 | 65.1           | •                        |                          |                        |                          |                          | 65.1          | Ť                        | •                        |
| Percent of Passes        |                |                          |                          |                        |                          |                          |               |                          |                          |
| School                   | 88.2           |                          |                          |                        |                          |                          | 88.2          |                          |                          |
| District                 | 87.4           | р                        | p                        |                        |                          |                          | 87.4          | р                        | р                        |
| Province                 | 85.8           |                          |                          |                        |                          |                          | 85.8          |                          |                          |

#### **Average Scores** Percent Passes Sch School Sch School Dist Mark Dist Mark Prov Prov Sch Public Sch Public Ex. Mark Dist Dist Ex. Mark Prov Prov Sch Dist Prov Final Final Sch Dist Mark Mark

Modification Time: 10:19:04AM

<sup>\*</sup> Data from the High School Certification System. The results from supplementary courses are not reflected in these results. All students obtaining a score of 48 or 49 on the final mark, were adjusted to 50 and are reflected in the Final Mark column.