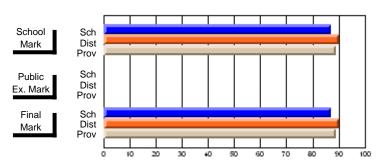

# District 2 - Northern Peninsula/Labrador South

#022 - William Gillett Academy, Charlottetown, LAB

Grades: K-12

| # students in course: 10 | School<br>Mark | School<br>vs<br>District | School<br>vs<br>Province | Public<br>Exam<br>Mark | School<br>vs<br>District | School<br>vs | Final<br>Mark | School<br>vs | School<br>vs |
|--------------------------|----------------|--------------------------|--------------------------|------------------------|--------------------------|--------------|---------------|--------------|--------------|
| Average Score            | Iviark         | DISTRICT                 | Province                 | Wark                   | DISTRICT                 | Province     | IVIALK        | District     | Province     |
| School                   | 71.9           |                          |                          |                        |                          |              | 71.9          |              |              |
| District                 | 69.9           | р                        | р                        |                        |                          |              | 69.9          | р            | р            |
| Province                 | 67.6           |                          | •                        |                        |                          |              | 67.5          | •            | •            |
| Percent of Passes        |                |                          |                          |                        |                          |              |               |              |              |
| School                   | 100.0          |                          |                          |                        |                          |              | 100.0         |              |              |
| District                 | 97.0           | р                        | р                        |                        |                          |              | 97.0          | р            | p            |
| Province                 | 92.9           |                          |                          |                        |                          |              | 92.9          |              |              |

#### **Average Scores** Percent Passes Sch School Sch School Dist Mark Dist Mark Prov Prov Sch Public Sch Public Ex. Mark Dist Dist Ex. Mark Prov Prov Sch Dist Prov Final Final Sch Dist Mark Mark

Modification Time: 10:19:04AM

Modification Date: 3/1/2006

Source: Evaluation & Research

<sup>\*</sup> Data from the High School Certification System. The results from supplementary courses are not reflected in these results. All students obtaining a score of 48 or 49 on the final mark, were adjusted to 50 and are reflected in the Final Mark column.