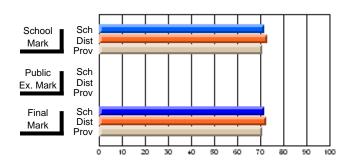

# District 2 - Northern Peninsula/Labrador South

#022 - William Gillett Academy, Charlottetown, LAB

| Course: ENTERPRISE 3205 |                |                          |                          |    |                   |                          | School data withheld for |               |                          |                          |
|-------------------------|----------------|--------------------------|--------------------------|----|-------------------|--------------------------|--------------------------|---------------|--------------------------|--------------------------|
| # students in course: 4 | School<br>Mark | School<br>vs<br>District | School<br>vs<br>Province | Ex | blic<br>am<br>ark | School<br>vs<br>District | School<br>vs<br>Province | Final<br>Mark | School<br>vs<br>District | School<br>vs<br>Province |
| Average Score<br>School |                |                          |                          |    |                   |                          |                          |               |                          |                          |
| District                | 70.9           | q                        | q                        |    |                   |                          |                          | 70.9          | q                        | q                        |
| Province                | 72.6           | 4                        | Ч                        |    |                   |                          |                          | 72.6          | 9                        | 4                        |
| Percent of Passes       |                |                          |                          |    |                   |                          |                          |               |                          |                          |
| School                  |                |                          |                          |    |                   |                          |                          |               |                          |                          |
| District                | 89.8           | q                        | q                        |    |                   |                          |                          | 89.8          | q                        | q                        |
| Province                | 91.7           |                          |                          |    |                   |                          |                          | 91.7          |                          |                          |

Modification Time: 10:19:04AM

<sup>\*</sup> Data from the High School Certification System. The results from supplementary courses are not reflected in these results. All students obtaining a score of 48 or 49 on the final mark, were adjusted to 50 and are reflected in the Final Mark column.