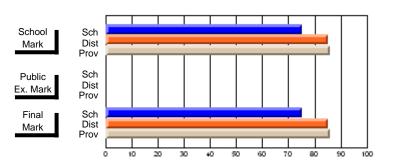

# Subject: Health

| Course: WORK PLACE SAFET | Y 3220           |                          |                          |                        |                          |                          |    |                     |                          |                          |
|--------------------------|------------------|--------------------------|--------------------------|------------------------|--------------------------|--------------------------|----|---------------------|--------------------------|--------------------------|
| # students in course: 6  | School<br>Mark   | School<br>vs<br>District | School<br>vs<br>Province | Public<br>Exam<br>Mark | School<br>vs<br>District | School<br>vs<br>Province |    | inal<br>Iark        | School<br>vs<br>District | School<br>vs<br>Province |
| Average Score            | 72.2             |                          |                          |                        |                          |                          |    | 70.0                |                          |                          |
| School<br>District       | <b>73.3</b> 75.9 | q                        | р                        |                        |                          |                          |    | <b>'3.3</b><br>'6.0 | q                        | р                        |
| Province                 | 69.8             |                          |                          |                        |                          |                          | (  | 89.8                |                          |                          |
| Percent of Passes        |                  |                          |                          |                        |                          |                          |    |                     |                          |                          |
| School                   | 100.0            |                          |                          |                        |                          |                          | 10 | 0.0                 |                          |                          |
| District                 | 98.8             | р                        | p                        |                        |                          |                          | 9  | 98.9                | р                        | р                        |
| Province                 | 93.2             |                          |                          |                        |                          |                          | 9  | 93.3                |                          |                          |