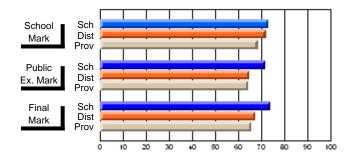

# Subject: English Literature

| Course: THEMATIC LITERATURE 32             | 201                         |                          |                          |                        |                          |                          |                       |                          |                          |
|--------------------------------------------|-----------------------------|--------------------------|--------------------------|------------------------|--------------------------|--------------------------|-----------------------|--------------------------|--------------------------|
| # students in course: 10                   | School<br>Mark              | School<br>vs<br>District | School<br>vs<br>Province | Public<br>Exam<br>Mark | School<br>vs<br>District | School<br>vs<br>Province | Final<br>Mark         | School<br>vs<br>District | School<br>vs<br>Province |
| Average Score School District Province     | <b>64.4</b><br>65.8<br>64.4 | q                        | р                        | <b>53.7</b> 50.2 50.9  | р                        | р                        | <b>59.5</b> 57.1 57.1 | р                        | р                        |
| Percent of Passes School District Province | <b>90.0</b><br>89.6<br>85.9 | р                        | р                        | <b>70.0</b> 54.2 54.8  | р                        | р                        | <b>80.0</b> 75.8 74.8 | р                        | р                        |

# **Average Scores**

# School Mark Dist Prov Public Sch Dist Prov Final Mark Prov Sch Dist Prov Final Sch Dist Prov Final Sch Dist Prov

# **Percent Passes**

Modification Time: 10:19:04AM

<sup>\*</sup> Data from the High School Certification System. The results from supplementary courses are not reflected in these results. All students obtaining a score of 48 or 49 on the final mark, were adjusted to 50 and are reflected in the Final Mark column.