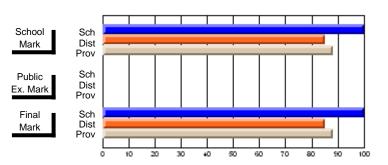

# **Subject: Enterprise Education**

| Course: CONSUMER STUDIES 1202              | 2                           |                          |                          |  |
|--------------------------------------------|-----------------------------|--------------------------|--------------------------|--|
| # students in course: 8                    | School<br>Mark              | School<br>vs<br>District | School<br>vs<br>Province |  |
| Average Score School District Province     | <b>80.4</b> 72.3 65.6       | р                        | р                        |  |
| Percent of Passes School District Province | <b>87.5</b><br>95.8<br>88.2 | q                        | q                        |  |

| Public<br>Exam<br>Mark | School<br>vs<br>District | School<br>vs<br>Province | Final<br>Mark               | School<br>vs<br>District | School<br>vs<br>Province |  |
|------------------------|--------------------------|--------------------------|-----------------------------|--------------------------|--------------------------|--|
|                        |                          |                          | <b>80.4</b> 72.3 65.6       | р                        | р                        |  |
|                        |                          |                          | <b>87.5</b><br>95.8<br>88.3 | q                        | q                        |  |