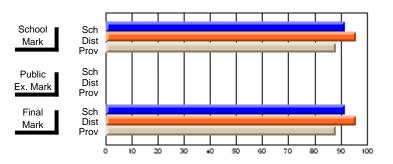

# District 2 - Northern Peninsula/Labrador South

#022 - William Gillett Academy, Charlottetown, LAB

Grades: K-12

| # students in course: 7 | School<br>Mark | School<br>vs<br>District | School<br>vs<br>Province | Public<br>Exam<br>Mark | School<br>vs<br>District | School<br>vs<br>Province | Final<br>Mark | School<br>vs<br>District | School<br>vs<br>Province |
|-------------------------|----------------|--------------------------|--------------------------|------------------------|--------------------------|--------------------------|---------------|--------------------------|--------------------------|
| Average Score           | IVIAIR         | District                 | i ioviile                | Walk                   | District                 | FIOVILICE                | Walk          | טוטנווכנ                 | FIOVINCE                 |
| School                  | 84.4           |                          |                          |                        |                          |                          | 84.4          |                          |                          |
| District                | 78.8           | р                        | р                        |                        |                          |                          | 78.6          | р                        | р                        |
| Province                | 74.0           |                          | •                        |                        |                          |                          | 73.9          | •                        | •                        |
| Percent of Passes       |                |                          |                          |                        |                          |                          |               |                          |                          |
| School                  | 100.0          |                          |                          |                        |                          |                          | 100.0         |                          |                          |
| District                | 99.1           | р                        | р                        |                        |                          |                          | 99.1          | р                        | р                        |
| Province                | 91.8           |                          |                          |                        |                          |                          | 91.8          |                          |                          |

#### **Average Scores** Percent Passes Sch School Sch School Dist Mark Dist Mark Prov Prov Sch Public Sch Public Ex. Mark Dist Dist Ex. Mark Prov Prov Sch Dist Prov Final Final Sch Dist Mark Mark

Modification Time: 10:19:04AM

<sup>\*</sup> Data from the High School Certification System. The results from supplementary courses are not reflected in these results. All students obtaining a score of 48 or 49 on the final mark, were adjusted to 50 and are reflected in the Final Mark column.