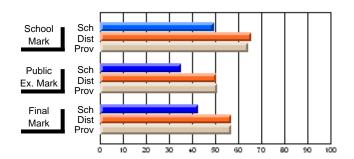

# District 2 - Northern Peninsula/Labrador South

#022 - William Gillett Academy, Charlottetown, LAB

| Course: ENTERPRISE 3205 |                |                          |                          |    |                   |                          | School data withheld for |               |                          |                          |
|-------------------------|----------------|--------------------------|--------------------------|----|-------------------|--------------------------|--------------------------|---------------|--------------------------|--------------------------|
| # students in course: 4 | School<br>Mark | School<br>vs<br>District | School<br>vs<br>Province | Ex | blic<br>am<br>ark | School<br>vs<br>District | School<br>vs<br>Province | Final<br>Mark | School<br>vs<br>District | School<br>vs<br>Province |
| Average Score<br>School |                |                          |                          |    |                   |                          |                          |               |                          |                          |
| District                | 70.9           | q                        | q                        |    |                   |                          |                          | 70.9          | q                        | q                        |
| Province                | 72.6           | 4                        | Ч                        |    |                   |                          |                          | 72.6          | 9                        | 4                        |
| Percent of Passes       |                |                          |                          |    |                   |                          |                          |               |                          |                          |
| School                  |                |                          |                          |    |                   |                          |                          |               |                          |                          |
| District                | 89.8           | q                        | q                        |    |                   |                          |                          | 89.8          | q                        | q                        |
| Province                | 91.7           |                          |                          |    |                   |                          |                          | 91.7          |                          |                          |

Modification Time: 10:19:04AM

<sup>\*</sup> Data from the High School Certification System. The results from supplementary courses are not reflected in these results. All students obtaining a score of 48 or 49 on the final mark, were adjusted to 50 and are reflected in the Final Mark column.