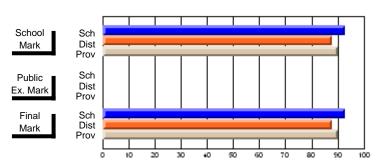

# **Subject: Enterprise Education**

| Course: CONSUMER STUDIES 1202              | 2                           |                          |                          |  |
|--------------------------------------------|-----------------------------|--------------------------|--------------------------|--|
| # students in course: 8                    | School<br>Mark              | School<br>vs<br>District | School<br>vs<br>Province |  |
| Average Score School District Province     | <b>80.4</b> 72.3 65.6       | р                        | р                        |  |
| Percent of Passes School District Province | <b>87.5</b><br>95.8<br>88.2 | q                        | q                        |  |

| Public<br>Exam<br>Mark | School<br>vs<br>District | School<br>vs<br>Province | Final<br>Mark               | School<br>vs<br>District | School<br>vs<br>Province |  |
|------------------------|--------------------------|--------------------------|-----------------------------|--------------------------|--------------------------|--|
|                        |                          |                          | <b>80.4</b> 72.3 65.6       | р                        | р                        |  |
|                        |                          |                          | <b>87.5</b><br>95.8<br>88.3 | q                        | q                        |  |

# **Average Scores**

# School Mark Prov Public Sch Dist Prov Final Sch Dist Prov Final Sch Dist Prov Final Sch Dist Prov

# Percent Passes

Modification Time: 10:19:04AM

<sup>\*</sup> Data from the High School Certification System. The results from supplementary courses are not reflected in these results. All students obtaining a score of 48 or 49 on the final mark, were adjusted to 50 and are reflected in the Final Mark column.