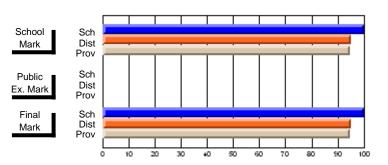

# **Subject: Enterprise Education**

| Course: CONSUMER STUDIES 1202              | 2                           |                          |                          |  |
|--------------------------------------------|-----------------------------|--------------------------|--------------------------|--|
| # students in course: 8                    | School<br>Mark              | School<br>vs<br>District | School<br>vs<br>Province |  |
| Average Score School District Province     | <b>80.4</b> 72.3 65.6       | р                        | р                        |  |
| Percent of Passes School District Province | <b>87.5</b><br>95.8<br>88.2 | q                        | q                        |  |

| Public<br>Exam<br>Mark | School<br>vs<br>District | School<br>vs<br>Province | Final<br>Mark               | School<br>vs<br>District | School<br>vs<br>Province |  |
|------------------------|--------------------------|--------------------------|-----------------------------|--------------------------|--------------------------|--|
|                        |                          |                          | <b>80.4</b> 72.3 65.6       | р                        | р                        |  |
|                        |                          |                          | <b>87.5</b><br>95.8<br>88.3 | q                        | q                        |  |

# **Average Scores**

# School Mark Prov Public Sch Dist Prov Final Sch Dist Prov Final Sch Dist Prov Final Sch Dist Prov

# Percent Passes

Modification Time: 10:19:04AM

<sup>\*</sup> Data from the High School Certification System. The results from supplementary courses are not reflected in these results. All students obtaining a score of 48 or 49 on the final mark, were adjusted to 50 and are reflected in the Final Mark column.