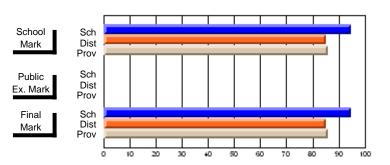

# District 2 - Northern Peninsula/Labrador South

#022 - William Gillett Academy, Charlottetown, LAB

| Course: ENTERPRISE 3205 |                |                          |                          |    |                   |                          | School data withheld for |               |                          |                          |
|-------------------------|----------------|--------------------------|--------------------------|----|-------------------|--------------------------|--------------------------|---------------|--------------------------|--------------------------|
| # students in course: 4 | School<br>Mark | School<br>vs<br>District | School<br>vs<br>Province | Ex | blic<br>am<br>ark | School<br>vs<br>District | School<br>vs<br>Province | Final<br>Mark | School<br>vs<br>District | School<br>vs<br>Province |
| Average Score<br>School |                |                          |                          |    |                   |                          |                          |               |                          |                          |
| District                | 70.9           | q                        | q                        |    |                   |                          |                          | 70.9          | q                        | q                        |
| Province                | 72.6           | 4                        | Ч                        |    |                   |                          |                          | 72.6          | 9                        | 4                        |
| Percent of Passes       |                |                          |                          |    |                   |                          |                          |               |                          |                          |
| School                  |                |                          |                          |    |                   |                          |                          |               |                          |                          |
| District                | 89.8           | q                        | q                        |    |                   |                          |                          | 89.8          | q                        | q                        |
| Province                | 91.7           |                          |                          |    |                   |                          |                          | 91.7          |                          |                          |

Modification Time: 10:19:04AM

<sup>\*</sup> Data from the High School Certification System. The results from supplementary courses are not reflected in these results. All students obtaining a score of 48 or 49 on the final mark, were adjusted to 50 and are reflected in the Final Mark column.