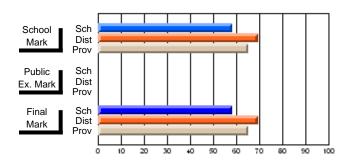

# District 2 - Northern Peninsula/Labrador South

#022 - William Gillett Academy, Charlottetown, LAB

Subject: Art

| Course: ART TECHNOLOGIES       | 1201           |                          |                          |                        |                          |                          |               |    |                          |
|--------------------------------|----------------|--------------------------|--------------------------|------------------------|--------------------------|--------------------------|---------------|----|--------------------------|
| # students in course: 6        | School<br>Mark | School<br>vs<br>District | School<br>vs<br>Province | Public<br>Exam<br>Mark | School<br>vs<br>District | School<br>vs<br>Province | Final<br>Mark | VS | School<br>vs<br>Province |
| <u>Average Score</u><br>School | 69.0           |                          |                          |                        |                          |                          | 69.0          |    |                          |
| District                       | 72.6           | q                        | q                        |                        |                          |                          | 72.6          | q  | q                        |
| Province                       | 71.4           |                          | ·                        |                        |                          |                          | 71.4          |    |                          |
| Percent of Passes              |                |                          |                          |                        |                          |                          |               |    |                          |
| School                         | 100.0          |                          |                          |                        |                          |                          | 100.0         |    |                          |
| District                       | 95.1           | р                        | р                        |                        |                          |                          | 95.1          | р  | р                        |
| Province                       | 92.3           |                          |                          |                        |                          |                          | 92.2          |    |                          |