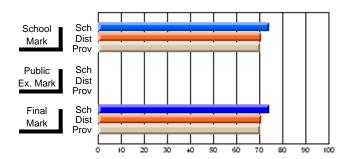

# District 2 - Northern Peninsula/Labrador South

#022 - William Gillett Academy, Charlottetown, LAB

Subject: Art

| Course: ART TECHNOLOGIES       | 1201           |                          |                          |                        |                          |                          |               |    |                          |
|--------------------------------|----------------|--------------------------|--------------------------|------------------------|--------------------------|--------------------------|---------------|----|--------------------------|
| # students in course: 6        | School<br>Mark | School<br>vs<br>District | School<br>vs<br>Province | Public<br>Exam<br>Mark | School<br>vs<br>District | School<br>vs<br>Province | Final<br>Mark | VS | School<br>vs<br>Province |
| <u>Average Score</u><br>School | 69.0           |                          |                          |                        |                          |                          | 69.0          |    |                          |
| District                       | 72.6           | q                        | q                        |                        |                          |                          | 72.6          | q  | q                        |
| Province                       | 71.4           |                          | ·                        |                        |                          |                          | 71.4          |    |                          |
| Percent of Passes              |                |                          |                          |                        |                          |                          |               |    |                          |
| School                         | 100.0          |                          |                          |                        |                          |                          | 100.0         |    |                          |
| District                       | 95.1           | р                        | р                        |                        |                          |                          | 95.1          | р  | р                        |
| Province                       | 92.3           |                          |                          |                        |                          |                          | 92.2          |    |                          |

#### **Average Scores** Percent Passes School Sch School Sch Dist Dist Mark Mark Prov Public Sch Sch Public Dist Dist Ex. Mark Ex. Mark Prov Sch Final Final Sch Dist Dist Mark Mark Prov

Grades: K-12

Modification Time: 10:19:04AM

Modification Date: 3/1/2006 Source: Evaluation & Research

Web Site: http://www.education.gov.nf.ca/sch\_rep/2002/Index.htm

<sup>\*</sup> Data from the High School Certification System. The results from supplementary courses are not reflected in these results. All students obtaining a score of 48 or 49 on the final mark, were adjusted to 50 and are reflected in the Final Mark column.