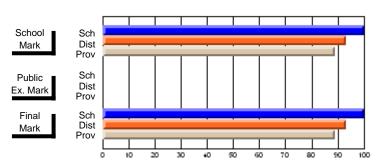

# District 2 - Northern Peninsula/Labrador South

#022 - William Gillett Academy, Charlottetown, LAB

Subject: Art

| Course: ART TECHNOLOGIES       | 1201           |                          |                          |                        |                          |                          |               |    |                          |
|--------------------------------|----------------|--------------------------|--------------------------|------------------------|--------------------------|--------------------------|---------------|----|--------------------------|
| # students in course: 6        | School<br>Mark | School<br>vs<br>District | School<br>vs<br>Province | Public<br>Exam<br>Mark | School<br>vs<br>District | School<br>vs<br>Province | Final<br>Mark | VS | School<br>vs<br>Province |
| <u>Average Score</u><br>School | 69.0           |                          |                          |                        |                          |                          | 69.0          |    |                          |
| District                       | 72.6           | q                        | q                        |                        |                          |                          | 72.6          | q  | q                        |
| Province                       | 71.4           |                          | ·                        |                        |                          |                          | 71.4          |    |                          |
| Percent of Passes              |                |                          |                          |                        |                          |                          |               |    |                          |
| School                         | 100.0          |                          |                          |                        |                          |                          | 100.0         |    |                          |
| District                       | 95.1           | р                        | р                        |                        |                          |                          | 95.1          | р  | р                        |
| Province                       | 92.3           |                          |                          |                        |                          |                          | 92.2          |    |                          |

#### **Average Scores** Percent Passes School Sch School Sch Dist Dist Mark Mark Prov Public Sch Sch Public Dist Dist Ex. Mark Ex. Mark Prov Sch Final Final Sch Dist Dist Mark Mark Prov

Grades: K-12

Modification Time: 10:19:04AM

Modification Date: 3/1/2006 Source: Evaluation & Research

Web Site: http://www.education.gov.nf.ca/sch\_rep/2002/Index.htm

<sup>\*</sup> Data from the High School Certification System. The results from supplementary courses are not reflected in these results. All students obtaining a score of 48 or 49 on the final mark, were adjusted to 50 and are reflected in the Final Mark column.