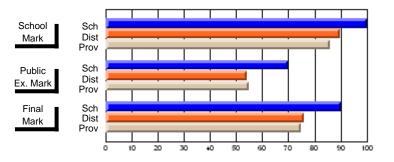

# District 2 - Northern Peninsula/Labrador South

#022 - William Gillett Academy, Charlottetown, LAB

Subject: Art

| Course: ART TECHNOLOGIES       | 1201           |                          |                          |                        |                          |                          |               |    |                          |
|--------------------------------|----------------|--------------------------|--------------------------|------------------------|--------------------------|--------------------------|---------------|----|--------------------------|
| # students in course: 6        | School<br>Mark | School<br>vs<br>District | School<br>vs<br>Province | Public<br>Exam<br>Mark | School<br>vs<br>District | School<br>vs<br>Province | Final<br>Mark | VS | School<br>vs<br>Province |
| <u>Average Score</u><br>School | 69.0           |                          |                          |                        |                          |                          | 69.0          |    |                          |
| District                       | 72.6           | q                        | q                        |                        |                          |                          | 72.6          | q  | q                        |
| Province                       | 71.4           |                          | ·                        |                        |                          |                          | 71.4          |    |                          |
| Percent of Passes              |                |                          |                          |                        |                          |                          |               |    |                          |
| School                         | 100.0          |                          |                          |                        |                          |                          | 100.0         |    |                          |
| District                       | 95.1           | р                        | р                        |                        |                          |                          | 95.1          | р  | р                        |
| Province                       | 92.3           |                          |                          |                        |                          |                          | 92.2          |    |                          |

#### **Average Scores** Percent Passes School Sch School Sch Dist Dist Mark Mark Prov Public Sch Sch Public Dist Dist Ex. Mark Ex. Mark Prov Sch Final Final Sch Dist Dist Mark Mark Prov

Grades: K-12

Modification Time: 10:19:04AM

Modification Date: 3/1/2006 Source: Evaluation & Research

Web Site: http://www.education.gov.nf.ca/sch\_rep/2002/Index.htm

<sup>\*</sup> Data from the High School Certification System. The results from supplementary courses are not reflected in these results. All students obtaining a score of 48 or 49 on the final mark, were adjusted to 50 and are reflected in the Final Mark column.