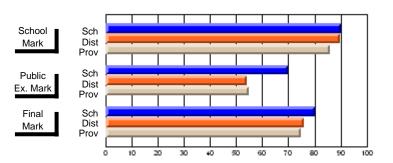

# Subject: English Literature

| Course: THEMATIC LITERATURE 32             | 201                         |                          |                          |                        |                          |                          |                       |                          |                          |
|--------------------------------------------|-----------------------------|--------------------------|--------------------------|------------------------|--------------------------|--------------------------|-----------------------|--------------------------|--------------------------|
| # students in course: 10                   | School<br>Mark              | School<br>vs<br>District | School<br>vs<br>Province | Public<br>Exam<br>Mark | School<br>vs<br>District | School<br>vs<br>Province | Final<br>Mark         | School<br>vs<br>District | School<br>vs<br>Province |
| Average Score School District Province     | <b>64.4</b><br>65.8<br>64.4 | q                        | р                        | <b>53.7</b> 50.2 50.9  | р                        | р                        | <b>59.5</b> 57.1 57.1 | р                        | р                        |
| Percent of Passes School District Province | <b>90.0</b><br>89.6<br>85.9 | р                        | р                        | <b>70.0</b> 54.2 54.8  | р                        | р                        | <b>80.0</b> 75.8 74.8 | р                        | р                        |