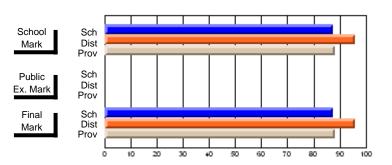

# **Subject: Enterprise Education**

| Course: CONSUMER STUDIES 1202              | 2                           |                          |                          |  |
|--------------------------------------------|-----------------------------|--------------------------|--------------------------|--|
| # students in course: 8                    | School<br>Mark              | School<br>vs<br>District | School<br>vs<br>Province |  |
| Average Score School District Province     | <b>80.4</b> 72.3 65.6       | р                        | р                        |  |
| Percent of Passes School District Province | <b>87.5</b><br>95.8<br>88.2 | q                        | q                        |  |

| Public<br>Exam<br>Mark | School<br>vs<br>District | School<br>vs<br>Province | Final<br>Mark               | School<br>vs<br>District | School<br>vs<br>Province |  |
|------------------------|--------------------------|--------------------------|-----------------------------|--------------------------|--------------------------|--|
|                        |                          |                          | <b>80.4</b> 72.3 65.6       | р                        | р                        |  |
|                        |                          |                          | <b>87.5</b><br>95.8<br>88.3 | q                        | q                        |  |