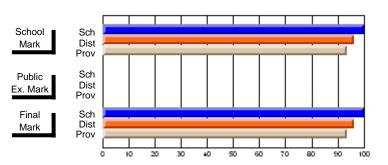

# District 2 - Northern Peninsula/Labrador South

#022 - William Gillett Academy, Charlottetown, LAB

Grades: K-12

| # students in course: 7 | School<br>Mark | School<br>vs<br>District | School<br>vs<br>Province | Public<br>Exam<br>Mark | School<br>vs<br>District | School<br>vs<br>Province | Final<br>Mark | School<br>vs<br>District | School<br>vs<br>Province |
|-------------------------|----------------|--------------------------|--------------------------|------------------------|--------------------------|--------------------------|---------------|--------------------------|--------------------------|
| Average Score           | IVIAIR         | District                 | i ioviile                | Walk                   | District                 | FIOVILICE                | Walk          | טוטנווכנ                 | FIOVINCE                 |
| School                  | 84.4           |                          |                          |                        |                          |                          | 84.4          |                          |                          |
| District                | 78.8           | р                        | р                        |                        |                          |                          | 78.6          | р                        | р                        |
| Province                | 74.0           |                          | •                        |                        |                          |                          | 73.9          | •                        | •                        |
| Percent of Passes       |                |                          |                          |                        |                          |                          |               |                          |                          |
| School                  | 100.0          |                          |                          |                        |                          |                          | 100.0         |                          |                          |
| District                | 99.1           | р                        | р                        |                        |                          |                          | 99.1          | р                        | р                        |
| Province                | 91.8           |                          |                          |                        |                          |                          | 91.8          |                          |                          |

#### **Average Scores** Percent Passes Sch School Sch School Dist Mark Dist Mark Prov Prov Sch Public Sch Public Ex. Mark Dist Dist Ex. Mark Prov Prov Sch Dist Prov Final Final Sch Dist Mark Mark

Modification Time: 10:19:04AM