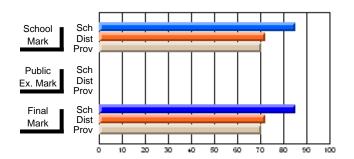

# **Subject: Enterprise Education**

| Course: CONSUMER STUDIES 1202              | 2                           |                          |                          |  |
|--------------------------------------------|-----------------------------|--------------------------|--------------------------|--|
| # students in course: 8                    | School<br>Mark              | School<br>vs<br>District | School<br>vs<br>Province |  |
| Average Score School District Province     | <b>80.4</b> 72.3 65.6       | р                        | р                        |  |
| Percent of Passes School District Province | <b>87.5</b><br>95.8<br>88.2 | q                        | q                        |  |

| Public<br>Exam<br>Mark | School<br>vs<br>District | School<br>vs<br>Province | Final<br>Mark               | School<br>vs<br>District | School<br>vs<br>Province |  |
|------------------------|--------------------------|--------------------------|-----------------------------|--------------------------|--------------------------|--|
|                        |                          |                          | <b>80.4</b> 72.3 65.6       | р                        | р                        |  |
|                        |                          |                          | <b>87.5</b><br>95.8<br>88.3 | q                        | q                        |  |

# **Average Scores**

# School Mark Prov Public Sch Dist Prov Final Sch Dist Prov Final Sch Dist Prov Final Sch Dist Prov

# Percent Passes

Modification Time: 10:19:04AM

<sup>\*</sup> Data from the High School Certification System. The results from supplementary courses are not reflected in these results. All students obtaining a score of 48 or 49 on the final mark, were adjusted to 50 and are reflected in the Final Mark column.

<sup>\*</sup> Data from the High School Certification System. The results from supplementary courses are not reflected in these results. All students obtaining a score of 48 or 49 on the final mark, were adjusted to 50 and are reflected in the Final Mark column.