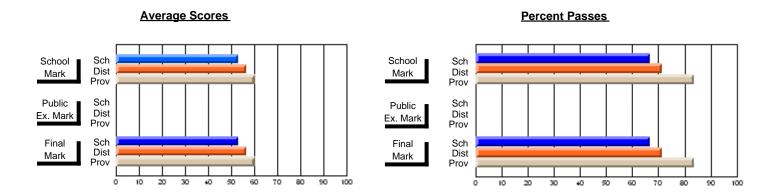

# District 2 - Northern Peninsula/Labrador South

#022 - William Gillett Academy, Charlottetown, LAB

Grades: K-12

| # students in course: 17 | School<br>Mark | School<br>vs<br>District | School<br>vs<br>Province | Public<br>Exam<br>Mark | School<br>vs<br>District | School<br>vs<br>Province | Final<br>Mark | School<br>vs<br>District | School<br>vs<br>Province |
|--------------------------|----------------|--------------------------|--------------------------|------------------------|--------------------------|--------------------------|---------------|--------------------------|--------------------------|
| Average Score            | IVIAIK         | District                 | Flovince                 | Walk                   | District                 | Fiovince                 | IVIAIR        | DISTRICT                 | FIOVILICE                |
| School                   | 68.9           |                          |                          |                        |                          |                          | 68.9          |                          |                          |
| District                 | 69.3           | q                        | р                        |                        |                          |                          | 69.3          | q                        | р                        |
| Province                 | 65.1           | •                        |                          |                        |                          |                          | 65.1          | Ť                        | •                        |
| Percent of Passes        |                |                          |                          |                        |                          |                          |               |                          |                          |
| School                   | 88.2           |                          |                          |                        |                          |                          | 88.2          |                          |                          |
| District                 | 87.4           | р                        | p                        |                        |                          |                          | 87.4          | р                        | р                        |
| Province                 | 85.8           |                          |                          |                        |                          |                          | 85.8          |                          |                          |

#### **Average Scores** Percent Passes Sch School Sch School Dist Mark Dist Mark Prov Prov Sch Public Sch Public Ex. Mark Dist Dist Ex. Mark Prov Prov Sch Dist Prov Final Final Sch Dist Mark Mark

Modification Time: 10:19:04AM

<sup>\*</sup> Data from the High School Certification System. The results from supplementary courses are not reflected in these results. All students obtaining a score of 48 or 49 on the final mark, were adjusted to 50 and are reflected in the Final Mark column.