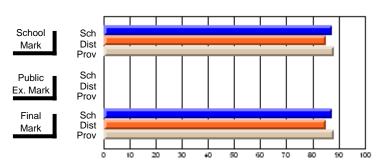

# District 2 - Northern Peninsula/Labrador South

#022 - William Gillett Academy, Charlottetown, LAB

Subject: Art

| Course: ART TECHNOLOGIES       | 1201           |                          |                          |                        |                          |                          |               |    |                          |
|--------------------------------|----------------|--------------------------|--------------------------|------------------------|--------------------------|--------------------------|---------------|----|--------------------------|
| # students in course: 6        | School<br>Mark | School<br>vs<br>District | School<br>vs<br>Province | Public<br>Exam<br>Mark | School<br>vs<br>District | School<br>vs<br>Province | Final<br>Mark | VS | School<br>vs<br>Province |
| <u>Average Score</u><br>School | 69.0           |                          |                          |                        |                          |                          | 69.0          |    |                          |
| District                       | 72.6           | q                        | q                        |                        |                          |                          | 72.6          | q  | q                        |
| Province                       | 71.4           |                          | ·                        |                        |                          |                          | 71.4          |    |                          |
| Percent of Passes              |                |                          |                          |                        |                          |                          |               |    |                          |
| School                         | 100.0          |                          |                          |                        |                          |                          | 100.0         |    |                          |
| District                       | 95.1           | р                        | р                        |                        |                          |                          | 95.1          | р  | р                        |
| Province                       | 92.3           |                          |                          |                        |                          |                          | 92.2          |    |                          |

#### **Average Scores** Percent Passes School Sch School Sch Dist Dist Mark Mark Prov Public Sch Sch Public Dist Dist Ex. Mark Ex. Mark Prov Sch Final Final Sch Dist Dist Mark Mark Prov

Grades: K-12

Modification Time: 10:19:04AM

Modification Date: 3/1/2006 Source: Evaluation & Research

Web Site: http://www.education.gov.nf.ca/sch\_rep/2002/Index.htm

<sup>\*</sup> Data from the High School Certification System. The results from supplementary courses are not reflected in these results. All students obtaining a score of 48 or 49 on the final mark, were adjusted to 50 and are reflected in the Final Mark column.