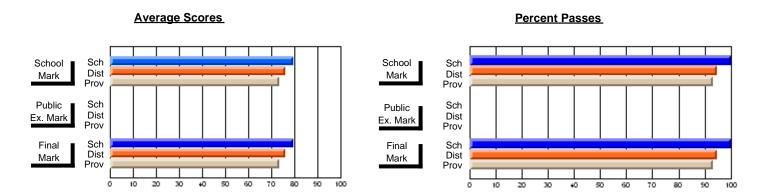

# **Subject: Enterprise Education**

| Course: CONSUMER STUDIES 1202              | 2                           |                          |                          |  |
|--------------------------------------------|-----------------------------|--------------------------|--------------------------|--|
| # students in course: 8                    | School<br>Mark              | School<br>vs<br>District | School<br>vs<br>Province |  |
| Average Score School District Province     | <b>80.4</b> 72.3 65.6       | р                        | р                        |  |
| Percent of Passes School District Province | <b>87.5</b><br>95.8<br>88.2 | q                        | q                        |  |

| Public<br>Exam<br>Mark | School<br>vs<br>District | School<br>vs<br>Province | Final<br>Mark               | School<br>vs<br>District | School<br>vs<br>Province |  |
|------------------------|--------------------------|--------------------------|-----------------------------|--------------------------|--------------------------|--|
|                        |                          |                          | <b>80.4</b> 72.3 65.6       | р                        | р                        |  |
|                        |                          |                          | <b>87.5</b><br>95.8<br>88.3 | q                        | q                        |  |