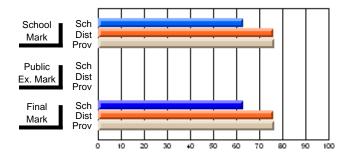

# District 2 - Northern Peninsula/Labrador South

#022 - William Gillett Academy, Charlottetown, LAB

Subject: Art

| Course: ART TECHNOLOGIES       | 1201           |                          |                          |                        |                          |                          |               |    |                          |
|--------------------------------|----------------|--------------------------|--------------------------|------------------------|--------------------------|--------------------------|---------------|----|--------------------------|
| # students in course: 6        | School<br>Mark | School<br>vs<br>District | School<br>vs<br>Province | Public<br>Exam<br>Mark | School<br>vs<br>District | School<br>vs<br>Province | Final<br>Mark | VS | School<br>vs<br>Province |
| <u>Average Score</u><br>School | 69.0           |                          |                          |                        |                          |                          | 69.0          |    |                          |
| District                       | 72.6           | q                        | q                        |                        |                          |                          | 72.6          | q  | q                        |
| Province                       | 71.4           |                          | ·                        |                        |                          |                          | 71.4          |    |                          |
| Percent of Passes              |                |                          |                          |                        |                          |                          |               |    |                          |
| School                         | 100.0          |                          |                          |                        |                          |                          | 100.0         |    |                          |
| District                       | 95.1           | р                        | р                        |                        |                          |                          | 95.1          | р  | р                        |
| Province                       | 92.3           |                          |                          |                        |                          |                          | 92.2          |    |                          |

#### **Average Scores** Percent Passes School Sch School Sch Dist Dist Mark Mark Prov Public Sch Sch Public Dist Dist Ex. Mark Ex. Mark Prov Sch Final Final Sch Dist Dist Mark Mark Prov

Grades: K-12

Modification Time: 10:19:04AM