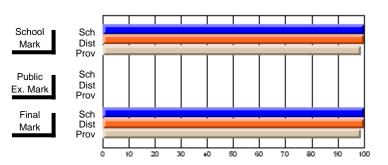

# District 2 - Northern Peninsula/Labrador South

#022 - William Gillett Academy, Charlottetown, LAB

Grades: K-12

| # students in course: 7 | School<br>Mark | School<br>vs<br>District | School<br>vs<br>Province | Public<br>Exam<br>Mark | School<br>vs<br>District | School<br>vs<br>Province | Final<br>Mark | School<br>vs<br>District | School<br>vs<br>Province |
|-------------------------|----------------|--------------------------|--------------------------|------------------------|--------------------------|--------------------------|---------------|--------------------------|--------------------------|
| Average Score           | IVIAIR         | District                 | i ioviile                | Walk                   | District                 | FIOVILICE                | Walk          | טוטנווכנ                 | FIOVINCE                 |
| School                  | 84.4           |                          |                          |                        |                          |                          | 84.4          |                          |                          |
| District                | 78.8           | р                        | р                        |                        |                          |                          | 78.6          | р                        | р                        |
| Province                | 74.0           |                          | •                        |                        |                          |                          | 73.9          | •                        | •                        |
| Percent of Passes       |                |                          |                          |                        |                          |                          |               |                          |                          |
| School                  | 100.0          |                          |                          |                        |                          |                          | 100.0         |                          |                          |
| District                | 99.1           | р                        | р                        |                        |                          |                          | 99.1          | р                        | р                        |
| Province                | 91.8           |                          |                          |                        |                          |                          | 91.8          |                          |                          |