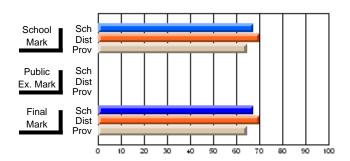

# District 2 - Northern Peninsula/Labrador South

#022 - William Gillett Academy, Charlottetown, LAB

Grades: K-12

| # students in course: 17 | School<br>Mark | School<br>vs<br>District | School<br>vs<br>Province | Public<br>Exam<br>Mark | School<br>vs<br>District | School<br>vs<br>Province | Final<br>Mark | School<br>vs<br>District | School<br>vs<br>Province |
|--------------------------|----------------|--------------------------|--------------------------|------------------------|--------------------------|--------------------------|---------------|--------------------------|--------------------------|
| Average Score            | IVIAIK         | District                 | Flovince                 | Walk                   | District                 | Fiovince                 | IVIAIR        | DISTRICT                 | FIOVILICE                |
| School                   | 68.9           |                          |                          |                        |                          |                          | 68.9          |                          |                          |
| District                 | 69.3           | q                        | р                        |                        |                          |                          | 69.3          | q                        | р                        |
| Province                 | 65.1           | •                        |                          |                        |                          |                          | 65.1          | Ť                        | •                        |
| Percent of Passes        |                |                          |                          |                        |                          |                          |               |                          |                          |
| School                   | 88.2           |                          |                          |                        |                          |                          | 88.2          |                          |                          |
| District                 | 87.4           | р                        | p                        |                        |                          |                          | 87.4          | р                        | р                        |
| Province                 | 85.8           |                          |                          |                        |                          |                          | 85.8          |                          |                          |