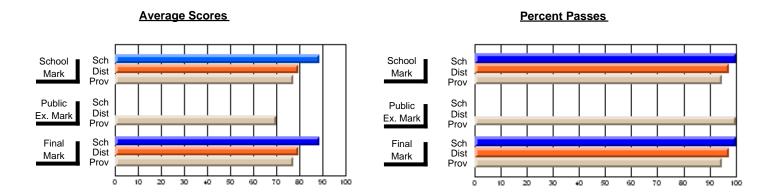

# District 2 - Northern Peninsula/Labrador South

#022 - William Gillett Academy, Charlottetown, LAB

Grades: K-12

| # students in course: 10 | School<br>Mark | School<br>vs<br>District | School<br>vs<br>Province | Public<br>Exam<br>Mark | School<br>vs<br>District | School<br>vs | Final<br>Mark | School<br>vs | School<br>vs |
|--------------------------|----------------|--------------------------|--------------------------|------------------------|--------------------------|--------------|---------------|--------------|--------------|
| Average Score            | Iviark         | DISTRICT                 | Province                 | Wark                   | DISTRICT                 | Province     | IVIALK        | District     | Province     |
| School                   | 71.9           |                          |                          |                        |                          |              | 71.9          |              |              |
| District                 | 69.9           | р                        | р                        |                        |                          |              | 69.9          | р            | р            |
| Province                 | 67.6           |                          | •                        |                        |                          |              | 67.5          | •            | •            |
| Percent of Passes        |                |                          |                          |                        |                          |              |               |              |              |
| School                   | 100.0          |                          |                          |                        |                          |              | 100.0         |              |              |
| District                 | 97.0           | р                        | р                        |                        |                          |              | 97.0          | р            | p            |
| Province                 | 92.9           |                          |                          |                        |                          |              | 92.9          |              |              |

#### **Average Scores** Percent Passes Sch School Sch School Dist Mark Dist Mark Prov Prov Sch Public Sch Public Ex. Mark Dist Dist Ex. Mark Prov Prov Sch Dist Prov Final Final Sch Dist Mark Mark

Modification Time: 10:19:04AM

Modification Date: 3/1/2006

Source: Evaluation & Research

<sup>\*</sup> Data from the High School Certification System. The results from supplementary courses are not reflected in these results. All students obtaining a score of 48 or 49 on the final mark, were adjusted to 50 and are reflected in the Final Mark column.