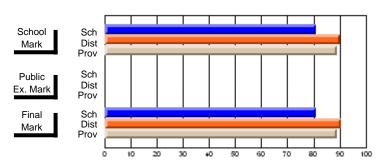

# Subject: Health

| Course: WORK PLACE SAFET | Y 3220           |                          |                          |                        |                          |                          |    |                     |                          |                          |
|--------------------------|------------------|--------------------------|--------------------------|------------------------|--------------------------|--------------------------|----|---------------------|--------------------------|--------------------------|
| # students in course: 6  | School<br>Mark   | School<br>vs<br>District | School<br>vs<br>Province | Public<br>Exam<br>Mark | School<br>vs<br>District | School<br>vs<br>Province |    | inal<br>Iark        | School<br>vs<br>District | School<br>vs<br>Province |
| Average Score            | 72.2             |                          |                          |                        |                          |                          |    | 70.0                |                          |                          |
| School<br>District       | <b>73.3</b> 75.9 | q                        | р                        |                        |                          |                          |    | <b>'3.3</b><br>'6.0 | q                        | р                        |
| Province                 | 69.8             |                          |                          |                        |                          |                          | (  | 89.8                |                          |                          |
| Percent of Passes        |                  |                          |                          |                        |                          |                          |    |                     |                          |                          |
| School                   | 100.0            |                          |                          |                        |                          |                          | 10 | 0.0                 |                          |                          |
| District                 | 98.8             | р                        | p                        |                        |                          |                          | 9  | 98.9                | р                        | р                        |
| Province                 | 93.2             |                          |                          |                        |                          |                          | 9  | 93.3                |                          |                          |

# **Average Scores**

# School Mark Prov Public Sch Dist Prov Final Sch Dist Prov Final Sch Dist Prov

# **Percent Passes**

Modification Time: 10:19:04AM

<sup>\*</sup> Data from the High School Certification System. The results from supplementary courses are not reflected in these results. All students obtaining a score of 48 or 49 on the final mark, were adjusted to 50 and are reflected in the Final Mark column.