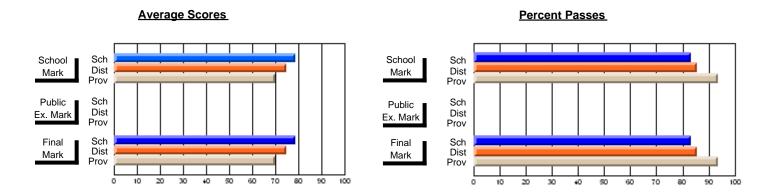

# District 2 - Northern Peninsula/Labrador South

#022 - William Gillett Academy, Charlottetown, LAB

Grades: K-12

| # students in course: 17 | School<br>Mark | School<br>vs<br>District | School<br>vs<br>Province | Public<br>Exam<br>Mark | School<br>vs<br>District | School<br>vs<br>Province | Final<br>Mark | School<br>vs<br>District | School<br>vs<br>Province |
|--------------------------|----------------|--------------------------|--------------------------|------------------------|--------------------------|--------------------------|---------------|--------------------------|--------------------------|
| Average Score            | IVIAIK         | District                 | Flovince                 | Walk                   | District                 | Fiovince                 | IVIAIR        | DISTRICT                 | FIOVILICE                |
| School                   | 68.9           |                          |                          |                        |                          |                          | 68.9          |                          |                          |
| District                 | 69.3           | q                        | р                        |                        |                          |                          | 69.3          | q                        | р                        |
| Province                 | 65.1           | •                        |                          |                        |                          |                          | 65.1          | Ť                        | •                        |
| Percent of Passes        |                |                          |                          |                        |                          |                          |               |                          |                          |
| School                   | 88.2           |                          |                          |                        |                          |                          | 88.2          |                          |                          |
| District                 | 87.4           | р                        | p                        |                        |                          |                          | 87.4          | р                        | р                        |
| Province                 | 85.8           |                          |                          |                        |                          |                          | 85.8          |                          |                          |

#### **Average Scores** Percent Passes Sch School Sch School Dist Mark Dist Mark Prov Prov Sch Public Sch Public Ex. Mark Dist Dist Ex. Mark Prov Prov Sch Dist Prov Final Final Sch Dist Mark Mark

Modification Time: 10:19:04AM

<sup>\*</sup> Data from the High School Certification System. The results from supplementary courses are not reflected in these results. All students obtaining a score of 48 or 49 on the final mark, were adjusted to 50 and are reflected in the Final Mark column.