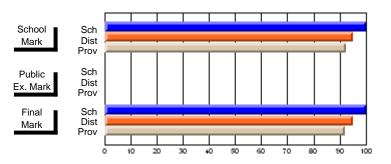

# District 2 - Northern Peninsula/Labrador South

#022 - William Gillett Academy, Charlottetown, LAB

Grades: K-12

| # students in course: 17 | School<br>Mark | School<br>vs<br>District | School<br>vs<br>Province | Public<br>Exam<br>Mark | School<br>vs<br>District | School<br>vs<br>Province | Final<br>Mark | School<br>vs<br>District | School<br>vs<br>Province |
|--------------------------|----------------|--------------------------|--------------------------|------------------------|--------------------------|--------------------------|---------------|--------------------------|--------------------------|
| Average Score            | IVIAIK         | District                 | Flovince                 | Walk                   | District                 | Fiovince                 | IVIAIR        | DISTRICT                 | FIOVILICE                |
| School                   | 68.9           |                          |                          |                        |                          |                          | 68.9          |                          |                          |
| District                 | 69.3           | q                        | р                        |                        |                          |                          | 69.3          | q                        | р                        |
| Province                 | 65.1           | •                        |                          |                        |                          |                          | 65.1          | Ť                        | •                        |
| Percent of Passes        |                |                          |                          |                        |                          |                          |               |                          |                          |
| School                   | 88.2           |                          |                          |                        |                          |                          | 88.2          |                          |                          |
| District                 | 87.4           | р                        | p                        |                        |                          |                          | 87.4          | р                        | р                        |
| Province                 | 85.8           |                          |                          |                        |                          |                          | 85.8          |                          |                          |

#### **Average Scores** Percent Passes Sch School Sch School Dist Mark Dist Mark Prov Prov Sch Public Sch Public Ex. Mark Dist Dist Ex. Mark Prov Prov Sch Dist Prov Final Final Sch Dist Mark Mark

Modification Time: 10:19:04AM

<sup>\*</sup> Data from the High School Certification System. The results from supplementary courses are not reflected in these results. All students obtaining a score of 48 or 49 on the final mark, were adjusted to 50 and are reflected in the Final Mark column.