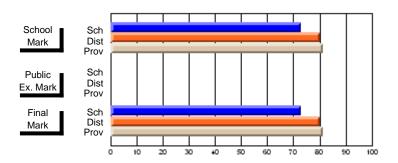

# #107 - École Ste-Anne, La Grand'Terre

Grades: K-12

| # students in course: 8 | School<br>Mark | School<br>vs<br>District | School<br>vs<br>Province | Public<br>Exam<br>Mark | School<br>vs<br>District | School<br>vs<br>Province | Final<br>Mark | School<br>vs<br>District | School<br>vs<br>Province |
|-------------------------|----------------|--------------------------|--------------------------|------------------------|--------------------------|--------------------------|---------------|--------------------------|--------------------------|
| Average Score           | Wark           | District                 | TTOVITIO                 | Mark                   | District                 | TTOVINCE                 | Mark          | District                 | 1 TOVINCE                |
| School                  | 88.3           |                          |                          |                        |                          |                          | 88.3          |                          |                          |
| District                | 88.9           | q                        | q                        |                        |                          |                          | 88.9          | q                        | q                        |
| Province                | 88.5           |                          |                          |                        |                          |                          | 88.5          |                          |                          |
| Percent of Passes       |                |                          |                          |                        |                          |                          |               |                          |                          |
| School                  | 100.0          |                          |                          |                        |                          |                          | 100.0         |                          |                          |
| District                | 100.0          | р                        | р                        |                        |                          |                          | 100.0         | р                        | р                        |
| Province                | 100.0          |                          |                          |                        |                          |                          | 100.0         |                          |                          |