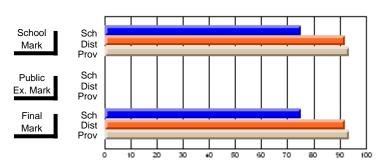

# #107 - École Ste-Anne, La Grand'Terre

Grades: K-12

| # students in course: 8 | School | School<br>vs | School<br>vs | Public<br>Exam | School<br>vs | School<br>vs | Final | School<br>vs | School<br>vs |
|-------------------------|--------|--------------|--------------|----------------|--------------|--------------|-------|--------------|--------------|
| Average Score           | Mark   | District     | Province     | Mark           | District     | Province     | Mark  | District     | Province     |
| School School           | 88.3   |              |              |                |              |              | 88.3  |              |              |
| District                | 87.4   | р            | р            |                |              |              | 87.4  | р            | р            |
| Province                | 87.2   | •            | 1            |                |              |              | 87.2  | 1            | 1            |
| Percent of Passes       |        |              |              |                |              |              |       |              |              |
| School                  | 100.0  |              |              |                |              |              | 100.0 |              |              |
| District                | 100.0  | р            | р            |                |              |              | 100.0 | р            | р            |
| Province                | 100.0  |              |              |                |              |              | 100.0 |              |              |

### **Average Scores** Percent Passes Sch School Sch School Dist Mark Dist Mark Prov Prov Sch Public Sch Public Ex. Mark Dist Dist Ex. Mark Prov Prov Sch Dist Prov Final Final Sch Dist Mark Mark

Modification Time: 3:47:23PM