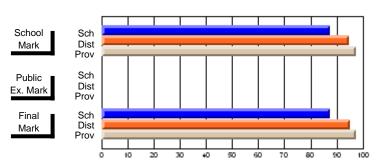

# #107 - École Ste-Anne, La Grand'Terre

Grades: K-12

| # students in course: 8 | School | School<br>vs | School<br>vs | Public<br>Exam | School<br>vs | School<br>vs | Final | School<br>vs | School<br>vs |
|-------------------------|--------|--------------|--------------|----------------|--------------|--------------|-------|--------------|--------------|
| Average Score           | Mark   | District     | Province     | Mark           | District     | Province     | Mark  | District     | Province     |
| School School           | 88.3   |              |              |                |              |              | 88.3  |              |              |
| District                | 87.4   | р            | р            |                |              |              | 87.4  | р            | р            |
| Province                | 87.2   | •            | 1            |                |              |              | 87.2  | 1            | 1            |
| Percent of Passes       |        |              |              |                |              |              |       |              |              |
| School                  | 100.0  |              |              |                |              |              | 100.0 |              |              |
| District                | 100.0  | р            | р            |                |              |              | 100.0 | р            | р            |
| Province                | 100.0  |              |              |                |              |              | 100.0 |              |              |