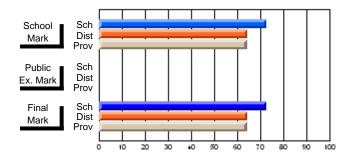

# Subject: English Language

| Course: ENGLISH 1201                       |                |                          |                          |                        |                          | School data withheld for |               |                          |                          |
|--------------------------------------------|----------------|--------------------------|--------------------------|------------------------|--------------------------|--------------------------|---------------|--------------------------|--------------------------|
| # students in course: 1                    | School<br>Mark | School<br>vs<br>District | School<br>vs<br>Province | Public<br>Exam<br>Mark | School<br>vs<br>District | School<br>vs<br>Province | Final<br>Mark | School<br>vs<br>District | School<br>vs<br>Province |
| Average Score School District Province     | 74.0<br>66.6   | q                        | q                        |                        |                          |                          | 74.0<br>66.6  | q                        | q                        |
| Percent of Passes School District Province | 100.0<br>90.3  | р                        | р                        |                        |                          |                          | 100.0<br>90.3 | p                        | р                        |

Modification Time: 3:47:23PM

<sup>\*</sup> Data from the High School Certification System. The results from supplementary courses are not reflected in these results. All students obtaining a score of 48 or 49 on the final mark, were adjusted to 50 and are reflected in the Final Mark column.