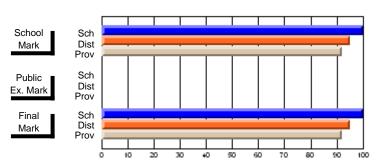

# #107 - École Ste-Anne, La Grand'Terre

Grades: K-12

| # students in course: 6 | School<br>Mark | School<br>vs<br>District | School<br>vs<br>Province | Public<br>Exam<br>Mark | School<br>vs<br>District | School<br>vs<br>Province | Final<br>Mark | School<br>vs<br>District | School<br>vs<br>Province |
|-------------------------|----------------|--------------------------|--------------------------|------------------------|--------------------------|--------------------------|---------------|--------------------------|--------------------------|
| Average Score<br>School | 90.7           |                          |                          |                        |                          |                          | 90.7          |                          |                          |
| District                | 90.7           | р                        | р                        |                        |                          |                          | 90.7          | р                        | р                        |
| Province                | 90.0           | •                        | r                        |                        |                          |                          | 90.0          | I.                       | r                        |
| Percent of Passes       |                |                          |                          |                        |                          |                          |               |                          |                          |
| School                  | 100.0          |                          |                          |                        |                          |                          | 100.0         |                          |                          |
| District                | 100.0          | p                        | p                        |                        |                          |                          | 100.0         | p                        | p                        |
| Province                | 100.0          |                          |                          |                        |                          |                          | 100.0         |                          |                          |

### **Average Scores** Percent Passes Sch School Sch School Dist Mark Dist Mark Prov Prov Sch Public Sch Public Ex. Mark Dist Dist Ex. Mark Prov Prov Sch Dist Prov Final Final Sch Dist Mark Mark

Modification Time: 3:47:23PM