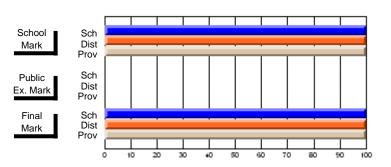

# #107 - École Ste-Anne, La Grand'Terre

Grades: K-12

| # students in course: 8 | School<br>Mark | School<br>vs<br>District | School<br>vs<br>Province | Public<br>Exam<br>Mark | School<br>vs<br>District | School<br>vs<br>Province | Final<br>Mark | School<br>vs<br>District | School<br>vs<br>Province |
|-------------------------|----------------|--------------------------|--------------------------|------------------------|--------------------------|--------------------------|---------------|--------------------------|--------------------------|
| Average Score           | Wark           | District                 | TTOVITIO                 | Mark                   | District                 | TTOVINCE                 | Mark          | District                 | 1 TOVINCE                |
| School                  | 88.3           |                          |                          |                        |                          |                          | 88.3          |                          |                          |
| District                | 88.9           | q                        | q                        |                        |                          |                          | 88.9          | q                        | q                        |
| Province                | 88.5           |                          |                          |                        |                          |                          | 88.5          |                          |                          |
| Percent of Passes       |                |                          |                          |                        |                          |                          |               |                          |                          |
| School                  | 100.0          |                          |                          |                        |                          |                          | 100.0         |                          |                          |
| District                | 100.0          | р                        | р                        |                        |                          |                          | 100.0         | р                        | р                        |
| Province                | 100.0          |                          |                          |                        |                          |                          | 100.0         |                          |                          |

### **Average Scores** Percent Passes Sch School Sch School Dist Mark Dist Mark Prov Prov Sch Public Sch Public Ex. Mark Dist Dist Ex. Mark Prov Prov Sch Dist Prov Final Final Sch Dist Mark Mark

Modification Time: 3:47:23PM