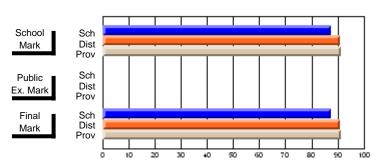

# **Subject: Technology Education**

| Course: TECH INFORMATION APPL | IQUES 113      | 36                       |                          |
|-------------------------------|----------------|--------------------------|--------------------------|
| # students in course: 7       | School<br>Mark | School<br>vs<br>District | School<br>vs<br>Province |
| Average Score<br>School       | 90.3           |                          |                          |
| District                      | 90.3           | р                        | q                        |
| Province                      | 90.4           |                          | •                        |
| Percent of Passes             |                |                          |                          |
| School                        | 100.0          |                          |                          |
| District                      | 100.0          | р                        | р                        |
| Province                      | 100.0          |                          |                          |

| Public<br>Exam<br>Mark | School<br>vs<br>District | School<br>vs<br>Province |   | Final<br>Mark               | School<br>vs<br>District | School<br>vs<br>Province |  |
|------------------------|--------------------------|--------------------------|---|-----------------------------|--------------------------|--------------------------|--|
|                        |                          |                          | • | <b>90.3</b><br>90.3<br>90.4 | р                        | q                        |  |
|                        |                          |                          |   | <b>100.0</b> 100.0 100.0    | р                        | р                        |  |