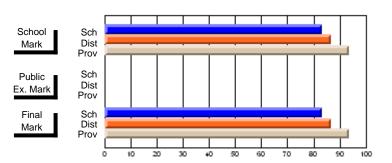

# #107 - École Ste-Anne, La Grand'Terre

Grades: K-12

| # students in course: 16 | School | School   | School<br>vs | Public<br>Exam | School   | School<br>vs | Final | School   | School<br>vs |
|--------------------------|--------|----------|--------------|----------------|----------|--------------|-------|----------|--------------|
| Average Score            | Mark   | District | Province     | Mark           | District | Province     | Mark  | District | Province     |
| School                   | 73.9   |          |              |                |          |              | 73.9  |          |              |
| District                 | 74.3   | q        | р            |                |          |              | 74.3  | q        | р            |
| Province                 | 67.6   | 1        | 1            |                |          |              | 67.5  | 1        | 1            |
| Percent of Passes        |        |          |              |                |          |              |       |          |              |
| School                   | 100.0  |          |              |                |          |              | 100.0 |          |              |
| District                 | 100.0  | р        | р            |                |          |              | 100.0 | р        | р            |
| Province                 | 92.9   |          |              |                |          |              | 92.9  |          |              |

### **Average Scores** Percent Passes Sch School Sch School Dist Mark Dist Mark Prov Prov Sch Public Sch Public Ex. Mark Dist Dist Ex. Mark Prov Prov Sch Dist Prov Final Final Sch Dist Mark Mark

Modification Time: 3:47:23PM