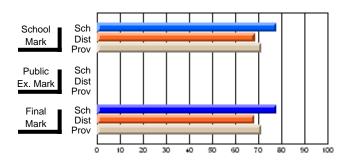

#### #296 - St. Michael's High, Bell Island

Grades: 9-12

| # students in course: 6  Average Score | School<br>Mark        | School<br>vs<br>District | School<br>vs<br>Province | Public<br>Exam<br>Mark | School<br>vs<br>District | School<br>vs<br>Province | Final<br>Mark         | School<br>vs<br>District | School<br>vs<br>Province |
|----------------------------------------|-----------------------|--------------------------|--------------------------|------------------------|--------------------------|--------------------------|-----------------------|--------------------------|--------------------------|
| School District Province               | <b>66.0</b> 63.7 61.6 | р                        | р                        |                        |                          |                          | <b>66.0</b> 63.7 61.6 | p                        | р                        |
| Percent of Passes<br>School            | 100.0                 |                          |                          |                        |                          |                          | 100.0                 |                          |                          |
| District Province                      | 100.0                 | p                        | p                        |                        |                          |                          | 100.0                 | p                        | þ                        |

#### **Average Scores** Percent Passes Sch School Sch School Dist Mark Dist Mark Prov Prov Sch Public Sch Public Ex. Mark Dist Dist Ex. Mark Prov Prov Sch Dist Prov Final Final Sch Dist Mark Mark

Modification Time: 3:48:20PM