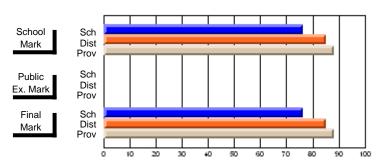

## District 10 - Avalon East

#296 - St. Michael's High, Bell Island

Grades: 9-12

| # students in course: 41       | School<br>Mark | School<br>vs<br>District | School<br>vs<br>Province | Public<br>Exam<br>Mark | School<br>vs<br>District | School<br>vs<br>Province | Final<br>Mark | School<br>vs<br>District | School<br>vs<br>Province |
|--------------------------------|----------------|--------------------------|--------------------------|------------------------|--------------------------|--------------------------|---------------|--------------------------|--------------------------|
| <u>Average Score</u><br>School | 56.4           |                          |                          |                        |                          |                          | 56.4          |                          |                          |
| District                       | 58.4           | q                        | q                        |                        |                          |                          | 58.4          | q                        | q                        |
| Province                       | 64.8           | •                        | ·                        |                        |                          |                          | 64.8          | •                        | •                        |
| Percent of Passes              |                |                          |                          |                        |                          |                          |               |                          |                          |
| School                         | 82.9           |                          |                          |                        |                          |                          | 82.9          |                          |                          |
| District                       | 85.7           | q                        | q                        |                        |                          |                          | 85.7          | q                        | q                        |
| Province                       | 87.9           |                          |                          |                        |                          |                          | 87.9          |                          |                          |