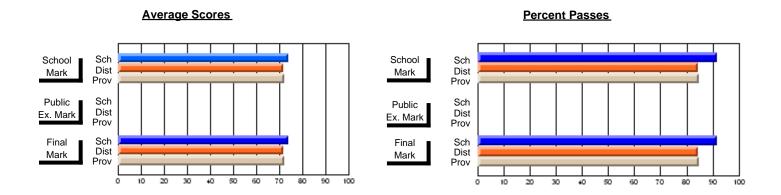

## District 10 - Avalon East

#296 - St. Michael's High, Bell Island

Grades: 9-12

| # students in course: 10  Average Score    | School<br>Mark              | School<br>vs<br>District | School<br>vs<br>Province | Public<br>Exam<br>Mark | School<br>vs<br>District | School<br>vs<br>Province | Final<br>Mark               | School<br>vs<br>District | School<br>vs<br>Province |
|--------------------------------------------|-----------------------------|--------------------------|--------------------------|------------------------|--------------------------|--------------------------|-----------------------------|--------------------------|--------------------------|
| School District Province                   | <b>61.2</b> 60.6 61.4       | р                        | q                        |                        |                          |                          | <b>61.2</b><br>60.6<br>61.4 | р                        | q                        |
| Percent of Passes School District Province | <b>80.0</b><br>86.4<br>91.9 | q                        | q                        |                        |                          |                          | <b>80.0</b><br>86.4<br>91.9 | q                        | q                        |