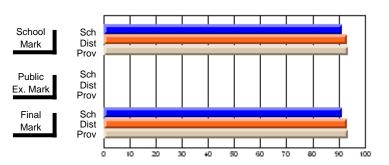

#### **Subject: Enterprise Education**

| Course: BUSINESS ENTERPRISE   | 1100             |                          |                          |                   |
|-------------------------------|------------------|--------------------------|--------------------------|-------------------|
| # students in course: 10      | School<br>Mark   | School<br>vs<br>District | School<br>vs<br>Province | Pub<br>Exa<br>Mai |
| Average Score School District | <b>70.4</b> 66.3 | р                        | р                        |                   |
| Province Percent of Passes    | 68.8             |                          |                          |                   |
| School                        | 100.0            |                          |                          |                   |
| District                      | 90.0             | р                        | p                        |                   |
| Province                      | 91.2             |                          |                          |                   |

| Public<br>Exam<br>Mark | School<br>vs<br>District | School<br>vs<br>Province | Final<br>Mark                | School<br>vs<br>District | School<br>vs<br>Province |
|------------------------|--------------------------|--------------------------|------------------------------|--------------------------|--------------------------|
|                        |                          |                          | <b>70.4</b> 66.3 68.7        | р                        | þ                        |
|                        |                          |                          | <b>100.0</b><br>90.0<br>91.3 | р                        | р                        |