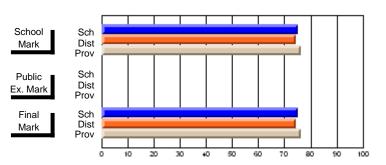

## District 10 - Avalon East

#296 - St. Michael's High, Bell Island

Grades: 9-12

| # students in course: 26 | School<br>Mark | School<br>vs<br>District | School<br>vs<br>Province | Public<br>Exam<br>Mark | School<br>vs<br>District | School<br>vs<br>Province | Final<br>Mark | School<br>vs<br>District | School<br>vs<br>Province |
|--------------------------|----------------|--------------------------|--------------------------|------------------------|--------------------------|--------------------------|---------------|--------------------------|--------------------------|
| Average Score            | IVIAIR         | District                 | FIOVILICE                | IVIAIR                 | District                 | FIOVILICE                | IVIAIR        | DISTRICT                 | Province                 |
| School                   | 55.8           |                          |                          |                        |                          |                          | 55.8          |                          |                          |
| District                 | 62.3           | q                        | q                        |                        |                          |                          | 62.3          | q                        | q                        |
| Province                 | 65.1           |                          |                          |                        |                          |                          | 65.1          |                          |                          |
| Percent of Passes        |                |                          |                          |                        |                          |                          |               |                          |                          |
| School                   | 69.2           |                          |                          |                        |                          |                          | 69.2          |                          |                          |
| District                 | 81.1           | q                        | q                        |                        |                          |                          | 81.1          | q                        | q                        |
| Province                 | 85.8           |                          |                          |                        |                          |                          | 85.8          |                          |                          |