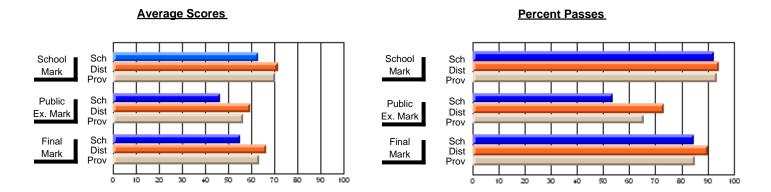

## District 10 - Avalon East

#296 - St. Michael's High, Bell Island

Grades: 9-12

| # students in course: 30 | School<br>Mark   | School<br>vs<br>District | School<br>vs<br>Province | Public<br>Exam<br>Mark | School<br>vs<br>District | School<br>vs<br>Province | Final<br>Mark    | School<br>vs<br>District | School<br>vs<br>Province |
|--------------------------|------------------|--------------------------|--------------------------|------------------------|--------------------------|--------------------------|------------------|--------------------------|--------------------------|
| Average Score            |                  | 2.0                      |                          |                        | 2.001                    | 1 10411100               |                  | Diotriot                 | 1 10411100               |
| School<br>District       | <b>41.0</b> 64.3 | q                        | q                        |                        |                          |                          | <b>41.0</b> 64.3 | q                        | q                        |
| Province                 | 65.6             | •                        | •                        |                        |                          |                          | 65.6             | •                        | •                        |
| Percent of Passes        |                  |                          |                          |                        |                          |                          |                  |                          |                          |
| School                   | 40.0             |                          |                          |                        |                          |                          | 40.0             |                          |                          |
| District                 | 85.1             | q                        | q                        |                        |                          |                          | 85.1             | q                        | q                        |
| Province                 | 88.2             |                          |                          |                        |                          |                          | 88.3             |                          |                          |