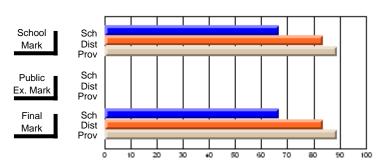

#### **Subject: Enterprise Education**

| Course: BUSINESS ENTERPRISE   | 1100             |                          |                          |                   |
|-------------------------------|------------------|--------------------------|--------------------------|-------------------|
| # students in course: 10      | School<br>Mark   | School<br>vs<br>District | School<br>vs<br>Province | Pub<br>Exa<br>Mai |
| Average Score School District | <b>70.4</b> 66.3 | р                        | р                        |                   |
| Province Percent of Passes    | 68.8             |                          |                          |                   |
| School                        | 100.0            |                          |                          |                   |
| District                      | 90.0             | р                        | p                        |                   |
| Province                      | 91.2             |                          |                          |                   |

| Public<br>Exam<br>Mark | School<br>vs<br>District | School<br>vs<br>Province | Final<br>Mark                | School<br>vs<br>District | School<br>vs<br>Province |
|------------------------|--------------------------|--------------------------|------------------------------|--------------------------|--------------------------|
|                        |                          |                          | <b>70.4</b> 66.3 68.7        | р                        | þ                        |
|                        |                          |                          | <b>100.0</b><br>90.0<br>91.3 | р                        | р                        |