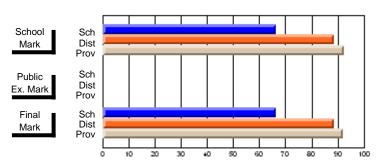

#### #296 - St. Michael's High, Bell Island

Grades: 9-12

| # students in course: 6  Average Score | School<br>Mark        | School<br>vs<br>District | School<br>vs<br>Province | Public<br>Exam<br>Mark | School<br>vs<br>District | School<br>vs<br>Province | Final<br>Mark         | School<br>vs<br>District | School<br>vs<br>Province |
|----------------------------------------|-----------------------|--------------------------|--------------------------|------------------------|--------------------------|--------------------------|-----------------------|--------------------------|--------------------------|
| School District Province               | <b>66.0</b> 63.7 61.6 | р                        | р                        |                        |                          |                          | <b>66.0</b> 63.7 61.6 | p                        | р                        |
| Percent of Passes<br>School            | 100.0                 |                          |                          |                        |                          |                          | 100.0                 |                          |                          |
| District Province                      | 100.0                 | p                        | p                        |                        |                          |                          | 100.0                 | p                        | þ                        |