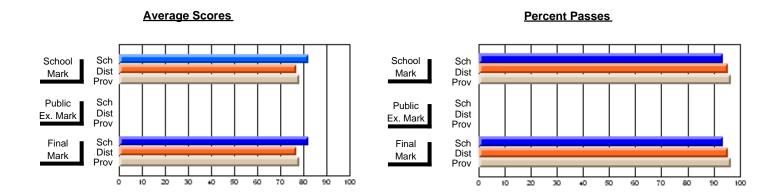

#### **Subject: Family Studies**

| Course: FOODS 1100            |                   |                          |                          |                        |                          |                          |                   |                          |                          |
|-------------------------------|-------------------|--------------------------|--------------------------|------------------------|--------------------------|--------------------------|-------------------|--------------------------|--------------------------|
| # students in course: 15      | School<br>Mark    | School<br>vs<br>District | School<br>vs<br>Province | Public<br>Exam<br>Mark | School<br>vs<br>District | School<br>vs<br>Province | Final<br>Mark     | School<br>vs<br>District | School<br>vs<br>Province |
| Average Score School District | <b>72.1</b> 72.5  | q                        | q                        |                        |                          |                          | <b>72.1</b> 72.5  | q                        | q                        |
| Province Percent of Passes    | 73.7              |                          |                          |                        |                          |                          | 73.6              |                          |                          |
| School<br>District            | <b>100.0</b> 92.6 | р                        | р                        |                        |                          |                          | <b>100.0</b> 92.6 | р                        | р                        |
| Province                      | 94.3              |                          |                          |                        |                          |                          | 94.3              |                          |                          |