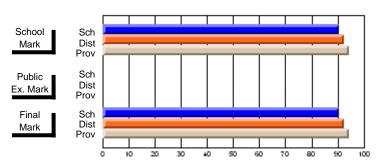

#### **Subject: Family Studies**

| Course: FOODS 1100            |                   |                          |                          |                        |                          |                          |                   |                          |                          |
|-------------------------------|-------------------|--------------------------|--------------------------|------------------------|--------------------------|--------------------------|-------------------|--------------------------|--------------------------|
| # students in course: 15      | School<br>Mark    | School<br>vs<br>District | School<br>vs<br>Province | Public<br>Exam<br>Mark | School<br>vs<br>District | School<br>vs<br>Province | Final<br>Mark     | School<br>vs<br>District | School<br>vs<br>Province |
| Average Score School District | <b>72.1</b> 72.5  | q                        | q                        |                        |                          |                          | <b>72.1</b> 72.5  | q                        | q                        |
| Province Percent of Passes    | 73.7              |                          |                          |                        |                          |                          | 73.6              |                          |                          |
| School<br>District            | <b>100.0</b> 92.6 | р                        | р                        |                        |                          |                          | <b>100.0</b> 92.6 | р                        | р                        |
| Province                      | 94.3              |                          |                          |                        |                          |                          | 94.3              |                          |                          |