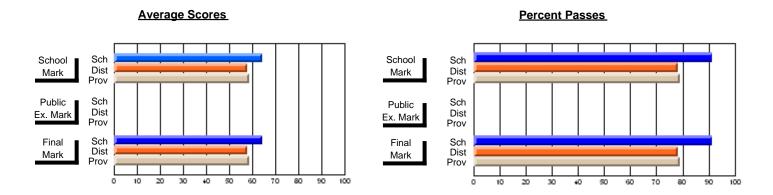

## District 10 - Avalon East

#296 - St. Michael's High, Bell Island

| # students in course: 19                   | School<br>Mark        | School<br>vs<br>District | School<br>vs<br>Province | Public<br>Exam<br>Mark | School<br>vs<br>District | School<br>vs<br>Province | Final<br>Mark         | School<br>vs<br>District | School<br>vs<br>Province |
|--------------------------------------------|-----------------------|--------------------------|--------------------------|------------------------|--------------------------|--------------------------|-----------------------|--------------------------|--------------------------|
| Average Score School District Province     | <b>39.2</b> 51.2 56.4 | q                        | q                        |                        |                          |                          | <b>39.2</b> 51.2 56.4 | q                        | q                        |
| Percent of Passes School District Province | <b>36.8</b> 69.3 78.1 | q                        | q                        |                        |                          |                          | <b>36.8</b> 69.3 78.3 | q                        | q                        |