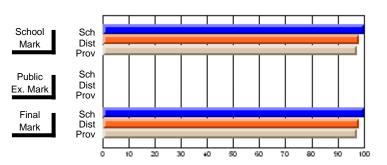

## District 10 - Avalon East

#296 - St. Michael's High, Bell Island

Grades: 9-12

| # students in course: 41       | School<br>Mark | School<br>vs<br>District | School<br>vs<br>Province | Public<br>Exam<br>Mark | School<br>vs<br>District | School<br>vs<br>Province | Final<br>Mark | School<br>vs<br>District | School<br>vs<br>Province |
|--------------------------------|----------------|--------------------------|--------------------------|------------------------|--------------------------|--------------------------|---------------|--------------------------|--------------------------|
| <u>Average Score</u><br>School | 56.4           |                          |                          |                        |                          |                          | 56.4          |                          |                          |
| District                       | 58.4           | q                        | q                        |                        |                          |                          | 58.4          | q                        | q                        |
| Province                       | 64.8           | •                        | ·                        |                        |                          |                          | 64.8          | •                        | •                        |
| Percent of Passes              |                |                          |                          |                        |                          |                          |               |                          |                          |
| School                         | 82.9           |                          |                          |                        |                          |                          | 82.9          |                          |                          |
| District                       | 85.7           | q                        | q                        |                        |                          |                          | 85.7          | q                        | q                        |
| Province                       | 87.9           |                          |                          |                        |                          |                          | 87.9          |                          |                          |