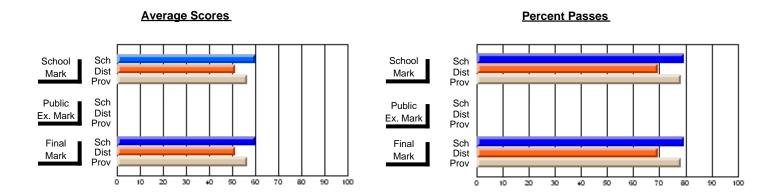

#### #296 - St. Michael's High, Bell Island

Grades: 9-12

| # students in course: 6  Average Score | School<br>Mark        | School<br>vs<br>District | School<br>vs<br>Province | Public<br>Exam<br>Mark | School<br>vs<br>District | School<br>vs<br>Province | Final<br>Mark         | School<br>vs<br>District | School<br>vs<br>Province |
|----------------------------------------|-----------------------|--------------------------|--------------------------|------------------------|--------------------------|--------------------------|-----------------------|--------------------------|--------------------------|
| School District Province               | <b>66.0</b> 63.7 61.6 | р                        | р                        |                        |                          |                          | <b>66.0</b> 63.7 61.6 | p                        | р                        |
| Percent of Passes<br>School            | 100.0                 |                          |                          |                        |                          |                          | 100.0                 |                          |                          |
| District Province                      | 100.0                 | p                        | p                        |                        |                          |                          | 100.0                 | p                        | þ                        |