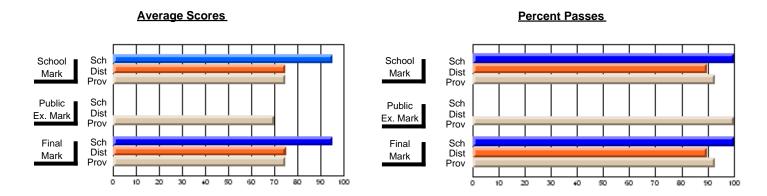

#### #296 - St. Michael's High, Bell Island

Grades: 9-12

| # students in course: 6  Average Score | School<br>Mark        | School<br>vs<br>District | School<br>vs<br>Province | Public<br>Exam<br>Mark | School<br>vs<br>District | School<br>vs<br>Province | Final<br>Mark         | School<br>vs<br>District | School<br>vs<br>Province |
|----------------------------------------|-----------------------|--------------------------|--------------------------|------------------------|--------------------------|--------------------------|-----------------------|--------------------------|--------------------------|
| School District Province               | <b>66.0</b> 63.7 61.6 | р                        | р                        |                        |                          |                          | <b>66.0</b> 63.7 61.6 | p                        | р                        |
| Percent of Passes<br>School            | 100.0                 |                          |                          |                        |                          |                          | 100.0                 |                          |                          |
| District Province                      | 100.0                 | p                        | p                        |                        |                          |                          | 100.0                 | p                        | þ                        |