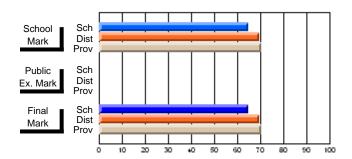

## District 10 - Avalon East

#296 - St. Michael's High, Bell Island

Grades: 9-12

| # students in course: 10  Average Score    | School<br>Mark              | School<br>vs<br>District | School<br>vs<br>Province | Public<br>Exam<br>Mark | School<br>vs<br>District | School<br>vs<br>Province | Final<br>Mark               | School<br>vs<br>District | School<br>vs<br>Province |
|--------------------------------------------|-----------------------------|--------------------------|--------------------------|------------------------|--------------------------|--------------------------|-----------------------------|--------------------------|--------------------------|
| School District Province                   | <b>61.2</b> 60.6 61.4       | р                        | q                        |                        |                          |                          | <b>61.2</b><br>60.6<br>61.4 | р                        | q                        |
| Percent of Passes School District Province | <b>80.0</b><br>86.4<br>91.9 | q                        | q                        |                        |                          |                          | <b>80.0</b><br>86.4<br>91.9 | q                        | q                        |