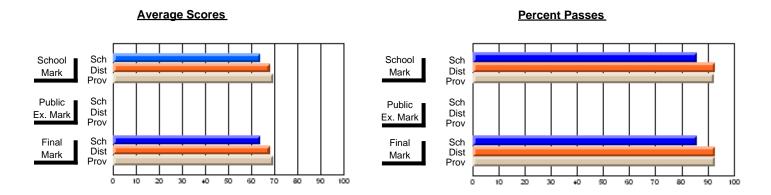

## District 10 - Avalon East

#296 - St. Michael's High, Bell Island

Grades: 9-12

| # students in course: 41       | School<br>Mark | School<br>vs<br>District | School<br>vs<br>Province | Public<br>Exam<br>Mark | School<br>vs<br>District | School<br>vs<br>Province | Final<br>Mark | School<br>vs<br>District | School<br>vs<br>Province |
|--------------------------------|----------------|--------------------------|--------------------------|------------------------|--------------------------|--------------------------|---------------|--------------------------|--------------------------|
| <u>Average Score</u><br>School | 56.4           |                          |                          |                        |                          |                          | 56.4          |                          |                          |
| District                       | 58.4           | q                        | q                        |                        |                          |                          | 58.4          | q                        | q                        |
| Province                       | 64.8           | •                        | ·                        |                        |                          |                          | 64.8          | •                        | •                        |
| Percent of Passes              |                |                          |                          |                        |                          |                          |               |                          |                          |
| School                         | 82.9           |                          |                          |                        |                          |                          | 82.9          |                          |                          |
| District                       | 85.7           | q                        | q                        |                        |                          |                          | 85.7          | q                        | q                        |
| Province                       | 87.9           |                          |                          |                        |                          |                          | 87.9          |                          |                          |