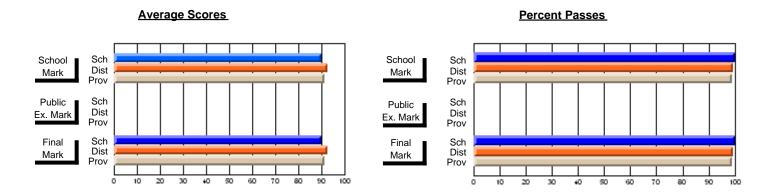

#### #296 - St. Michael's High, Bell Island

Grades: 9-12

| # students in course: 6  Average Score | School<br>Mark        | School<br>vs<br>District | School<br>vs<br>Province | Public<br>Exam<br>Mark | School<br>vs<br>District | School<br>vs<br>Province | Final<br>Mark         | School<br>vs<br>District | School<br>vs<br>Province |
|----------------------------------------|-----------------------|--------------------------|--------------------------|------------------------|--------------------------|--------------------------|-----------------------|--------------------------|--------------------------|
| School District Province               | <b>66.0</b> 63.7 61.6 | р                        | р                        |                        |                          |                          | <b>66.0</b> 63.7 61.6 | p                        | р                        |
| Percent of Passes<br>School            | 100.0                 |                          |                          |                        |                          |                          | 100.0                 |                          |                          |
| District Province                      | 100.0                 | p                        | p                        |                        |                          |                          | 100.0                 | p                        | þ                        |

#### **Average Scores** Percent Passes Sch School Sch School Dist Mark Dist Mark Prov Prov Sch Public Sch Public Ex. Mark Dist Dist Ex. Mark Prov Prov Sch Dist Prov Final Final Sch Dist Mark Mark

Modification Time: 3:48:20PM

<sup>\*</sup> Data from the High School Certification System. The results from supplementary courses are not reflected in these results. All students obtaining a score of 48 or 49 on the final mark, were adjusted to 50 and are reflected in the Final Mark column.