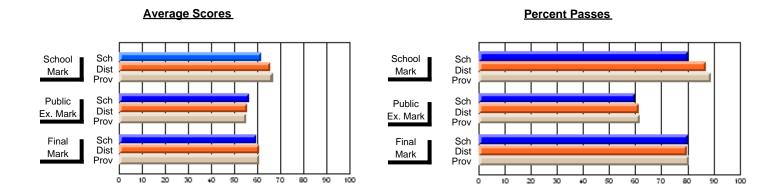

#### **Subject: Enterprise Education**

| Course: BUSINESS ENTERPRISE   | 1100             |                          |                          |                   |
|-------------------------------|------------------|--------------------------|--------------------------|-------------------|
| # students in course: 10      | School<br>Mark   | School<br>vs<br>District | School<br>vs<br>Province | Pub<br>Exa<br>Mai |
| Average Score School District | <b>70.4</b> 66.3 | р                        | р                        |                   |
| Province Percent of Passes    | 68.8             |                          |                          |                   |
| School                        | 100.0            |                          |                          |                   |
| District                      | 90.0             | р                        | p                        |                   |
| Province                      | 91.2             |                          |                          |                   |

| Public<br>Exam<br>Mark | School<br>vs<br>District | School<br>vs<br>Province | Final<br>Mark                | School<br>vs<br>District | School<br>vs<br>Province |
|------------------------|--------------------------|--------------------------|------------------------------|--------------------------|--------------------------|
|                        |                          |                          | <b>70.4</b> 66.3 68.7        | р                        | þ                        |
|                        |                          |                          | <b>100.0</b><br>90.0<br>91.3 | р                        | р                        |