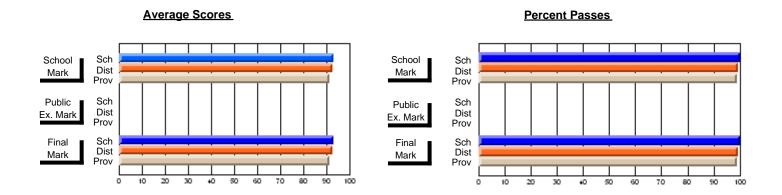

## District 10 - Avalon East

#296 - St. Michael's High, Bell Island

Grades: 9-12

| # students in course: 41       | School<br>Mark | School<br>vs<br>District | School<br>vs<br>Province | Public<br>Exam<br>Mark | School<br>vs<br>District | School<br>vs<br>Province | Final<br>Mark | School<br>vs<br>District | School<br>vs<br>Province |
|--------------------------------|----------------|--------------------------|--------------------------|------------------------|--------------------------|--------------------------|---------------|--------------------------|--------------------------|
| <u>Average Score</u><br>School | 56.4           |                          |                          |                        |                          |                          | 56.4          |                          |                          |
| District                       | 58.4           | q                        | q                        |                        |                          |                          | 58.4          | q                        | q                        |
| Province                       | 64.8           | •                        | ·                        |                        |                          |                          | 64.8          | •                        | •                        |
| Percent of Passes              |                |                          |                          |                        |                          |                          |               |                          |                          |
| School                         | 82.9           |                          |                          |                        |                          |                          | 82.9          |                          |                          |
| District                       | 85.7           | q                        | q                        |                        |                          |                          | 85.7          | q                        | q                        |
| Province                       | 87.9           |                          |                          |                        |                          |                          | 87.9          |                          |                          |