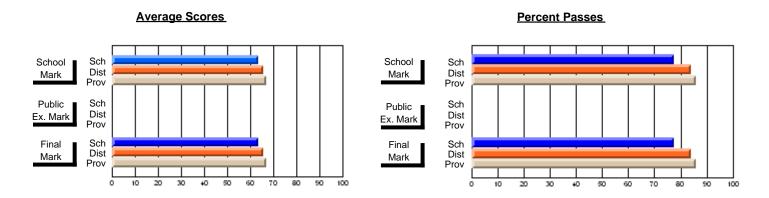

## District 10 - Avalon East

#296 - St. Michael's High, Bell Island

Grades: 9-12

| # students in course: 10  Average Score    | School<br>Mark              | School<br>vs<br>District | School<br>vs<br>Province | Public<br>Exam<br>Mark | School<br>vs<br>District | School<br>vs<br>Province | Final<br>Mark               | School<br>vs<br>District | School<br>vs<br>Province |
|--------------------------------------------|-----------------------------|--------------------------|--------------------------|------------------------|--------------------------|--------------------------|-----------------------------|--------------------------|--------------------------|
| School District Province                   | <b>61.2</b> 60.6 61.4       | р                        | q                        |                        |                          |                          | <b>61.2</b><br>60.6<br>61.4 | р                        | q                        |
| Percent of Passes School District Province | <b>80.0</b><br>86.4<br>91.9 | q                        | q                        |                        |                          |                          | <b>80.0</b><br>86.4<br>91.9 | q                        | q                        |