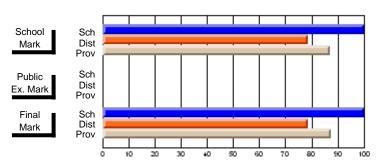

## District 10 - Avalon East

#296 - St. Michael's High, Bell Island

Grades: 9-12

| # students in course: 15                   | School<br>Mark              | School<br>vs<br>District | School<br>vs<br>Province | Public<br>Exam<br>Mark | School<br>vs<br>District | School<br>vs<br>Province | Final<br>Mark               | School<br>vs<br>District | School<br>vs<br>Province |
|--------------------------------------------|-----------------------------|--------------------------|--------------------------|------------------------|--------------------------|--------------------------|-----------------------------|--------------------------|--------------------------|
| Average Score School District Province     | <b>56.7</b> 63.4 66.3       | q                        | q                        |                        |                          |                          | <b>56.7</b> 63.4 66.3       | q                        | q                        |
| Percent of Passes School District Province | <b>80.0</b><br>80.9<br>85.6 | q                        | q                        |                        |                          |                          | <b>80.0</b><br>81.0<br>85.7 | q                        | P                        |