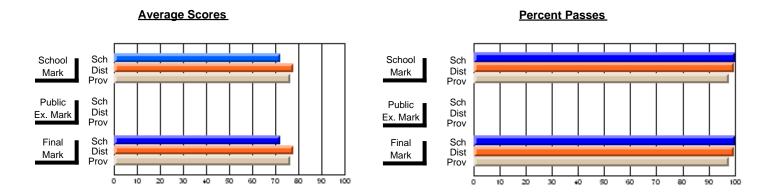

## District 10 - Avalon East

#296 - St. Michael's High, Bell Island

Grades: 9-12

| # students in course: 41       | School<br>Mark | School<br>vs<br>District | School<br>vs<br>Province | Public<br>Exam<br>Mark | School<br>vs<br>District | School<br>vs<br>Province | Final<br>Mark | School<br>vs<br>District | School<br>vs<br>Province |
|--------------------------------|----------------|--------------------------|--------------------------|------------------------|--------------------------|--------------------------|---------------|--------------------------|--------------------------|
| <u>Average Score</u><br>School | 56.4           |                          |                          |                        |                          |                          | 56.4          |                          |                          |
| District                       | 58.4           | q                        | q                        |                        |                          |                          | 58.4          | q                        | q                        |
| Province                       | 64.8           | •                        | ·                        |                        |                          |                          | 64.8          | •                        | •                        |
| Percent of Passes              |                |                          |                          |                        |                          |                          |               |                          |                          |
| School                         | 82.9           |                          |                          |                        |                          |                          | 82.9          |                          |                          |
| District                       | 85.7           | q                        | q                        |                        |                          |                          | 85.7          | q                        | q                        |
| Province                       | 87.9           |                          |                          |                        |                          |                          | 87.9          |                          |                          |