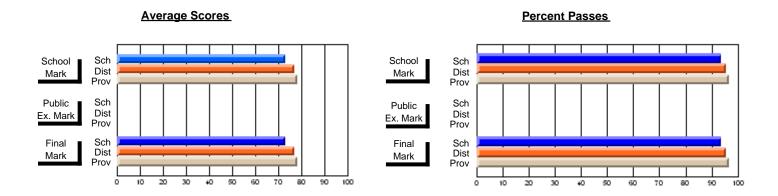

## District 10 - Avalon East

#296 - St. Michael's High, Bell Island

Grades: 9-12

| # students in course: 41       | School<br>Mark | School<br>vs<br>District | School<br>vs<br>Province | Public<br>Exam<br>Mark | School<br>vs<br>District | School<br>vs<br>Province | Final<br>Mark | School<br>vs<br>District | School<br>vs<br>Province |
|--------------------------------|----------------|--------------------------|--------------------------|------------------------|--------------------------|--------------------------|---------------|--------------------------|--------------------------|
| <u>Average Score</u><br>School | 56.4           |                          |                          |                        |                          |                          | 56.4          |                          |                          |
| District                       | 58.4           | q                        | q                        |                        |                          |                          | 58.4          | q                        | q                        |
| Province                       | 64.8           | •                        | ·                        |                        |                          |                          | 64.8          | •                        | •                        |
| Percent of Passes              |                |                          |                          |                        |                          |                          |               |                          |                          |
| School                         | 82.9           |                          |                          |                        |                          |                          | 82.9          |                          |                          |
| District                       | 85.7           | q                        | q                        |                        |                          |                          | 85.7          | q                        | q                        |
| Province                       | 87.9           |                          |                          |                        |                          |                          | 87.9          |                          |                          |