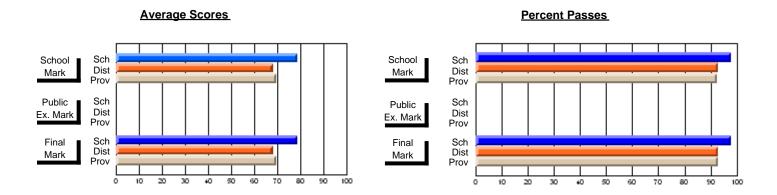

## District 10 - Avalon East

#296 - St. Michael's High, Bell Island

Grades: 9-12

| # students in course: 41       | School<br>Mark | School<br>vs<br>District | School<br>vs<br>Province | Public<br>Exam<br>Mark | School<br>vs<br>District | School<br>vs<br>Province | Final<br>Mark | School<br>vs<br>District | School<br>vs<br>Province |
|--------------------------------|----------------|--------------------------|--------------------------|------------------------|--------------------------|--------------------------|---------------|--------------------------|--------------------------|
| <u>Average Score</u><br>School | 56.4           |                          |                          |                        |                          |                          | 56.4          |                          |                          |
| District                       | 58.4           | q                        | q                        |                        |                          |                          | 58.4          | q                        | q                        |
| Province                       | 64.8           | •                        | ·                        |                        |                          |                          | 64.8          | •                        | •                        |
| Percent of Passes              |                |                          |                          |                        |                          |                          |               |                          |                          |
| School                         | 82.9           |                          |                          |                        |                          |                          | 82.9          |                          |                          |
| District                       | 85.7           | q                        | q                        |                        |                          |                          | 85.7          | q                        | q                        |
| Province                       | 87.9           |                          |                          |                        |                          |                          | 87.9          |                          |                          |