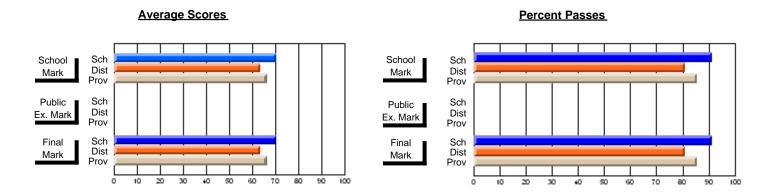

## District 10 - Avalon East

#296 - St. Michael's High, Bell Island

Grades: 9-12

| # students in course: 10  Average Score    | School<br>Mark              | School<br>vs<br>District | School<br>vs<br>Province | Public<br>Exam<br>Mark | School<br>vs<br>District | School<br>vs<br>Province | Final<br>Mark               | School<br>vs<br>District | School<br>vs<br>Province |
|--------------------------------------------|-----------------------------|--------------------------|--------------------------|------------------------|--------------------------|--------------------------|-----------------------------|--------------------------|--------------------------|
| School District Province                   | <b>61.2</b> 60.6 61.4       | р                        | q                        |                        |                          |                          | <b>61.2</b><br>60.6<br>61.4 | р                        | q                        |
| Percent of Passes School District Province | <b>80.0</b><br>86.4<br>91.9 | q                        | q                        |                        |                          |                          | <b>80.0</b><br>86.4<br>91.9 | q                        | q                        |