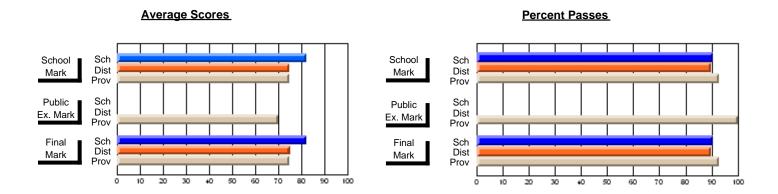

## District 10 - Avalon East

#296 - St. Michael's High, Bell Island

Grades: 9-12

| # students in course: 41       | School<br>Mark | School<br>vs<br>District | School<br>vs<br>Province | Public<br>Exam<br>Mark | School<br>vs<br>District | School<br>vs<br>Province | Final<br>Mark | School<br>vs<br>District | School<br>vs<br>Province |
|--------------------------------|----------------|--------------------------|--------------------------|------------------------|--------------------------|--------------------------|---------------|--------------------------|--------------------------|
| <u>Average Score</u><br>School | 56.4           |                          |                          |                        |                          |                          | 56.4          |                          |                          |
| District                       | 58.4           | q                        | q                        |                        |                          |                          | 58.4          | q                        | q                        |
| Province                       | 64.8           | •                        | ·                        |                        |                          |                          | 64.8          | •                        | •                        |
| Percent of Passes              |                |                          |                          |                        |                          |                          |               |                          |                          |
| School                         | 82.9           |                          |                          |                        |                          |                          | 82.9          |                          |                          |
| District                       | 85.7           | q                        | q                        |                        |                          |                          | 85.7          | q                        | q                        |
| Province                       | 87.9           |                          |                          |                        |                          |                          | 87.9          |                          |                          |