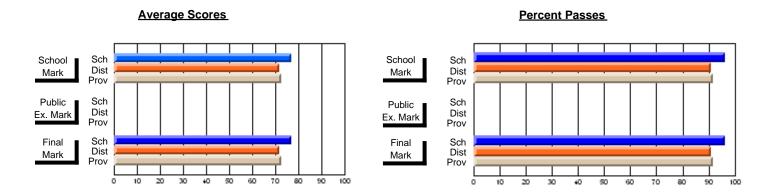

## District 10 - Avalon East

#296 - St. Michael's High, Bell Island

Grades: 9-12

| # students in course: 41       | School<br>Mark | School<br>vs<br>District | School<br>vs<br>Province | Public<br>Exam<br>Mark | School<br>vs<br>District | School<br>vs<br>Province | Final<br>Mark | School<br>vs<br>District | School<br>vs<br>Province |
|--------------------------------|----------------|--------------------------|--------------------------|------------------------|--------------------------|--------------------------|---------------|--------------------------|--------------------------|
| <u>Average Score</u><br>School | 56.4           |                          |                          |                        |                          |                          | 56.4          |                          |                          |
| District                       | 58.4           | q                        | q                        |                        |                          |                          | 58.4          | q                        | q                        |
| Province                       | 64.8           | •                        | ·                        |                        |                          |                          | 64.8          | •                        | •                        |
| Percent of Passes              |                |                          |                          |                        |                          |                          |               |                          |                          |
| School                         | 82.9           |                          |                          |                        |                          |                          | 82.9          |                          |                          |
| District                       | 85.7           | q                        | q                        |                        |                          |                          | 85.7          | q                        | q                        |
| Province                       | 87.9           |                          |                          |                        |                          |                          | 87.9          |                          |                          |