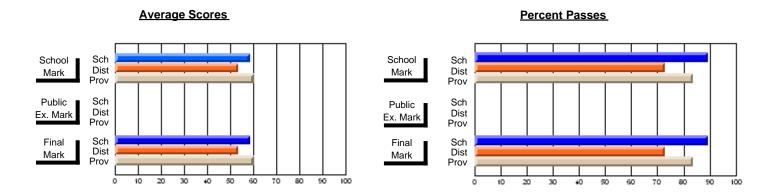

#### **Subject: Enterprise Education**

| Course: BUSINESS ENTERPRISE   | 1100             |                          |                          |                   |
|-------------------------------|------------------|--------------------------|--------------------------|-------------------|
| # students in course: 10      | School<br>Mark   | School<br>vs<br>District | School<br>vs<br>Province | Pub<br>Exa<br>Mai |
| Average Score School District | <b>70.4</b> 66.3 | р                        | р                        |                   |
| Province Percent of Passes    | 68.8             |                          |                          |                   |
| School                        | 100.0            |                          |                          |                   |
| District                      | 90.0             | р                        | p                        |                   |
| Province                      | 91.2             |                          |                          |                   |

| Public<br>Exam<br>Mark | School<br>vs<br>District | School<br>vs<br>Province | Final<br>Mark                | School<br>vs<br>District | School<br>vs<br>Province |
|------------------------|--------------------------|--------------------------|------------------------------|--------------------------|--------------------------|
|                        |                          |                          | <b>70.4</b> 66.3 68.7        | р                        | þ                        |
|                        |                          |                          | <b>100.0</b><br>90.0<br>91.3 | р                        | р                        |