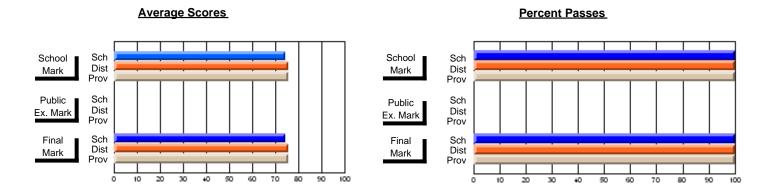

## District 10 - Avalon East

#296 - St. Michael's High, Bell Island

Grades: 9-12

| # students in course: 10  Average Score    | School<br>Mark              | School<br>vs<br>District | School<br>vs<br>Province | Public<br>Exam<br>Mark | School<br>vs<br>District | School<br>vs<br>Province | Final<br>Mark               | School<br>vs<br>District | School<br>vs<br>Province |
|--------------------------------------------|-----------------------------|--------------------------|--------------------------|------------------------|--------------------------|--------------------------|-----------------------------|--------------------------|--------------------------|
| School District Province                   | <b>61.2</b> 60.6 61.4       | р                        | q                        |                        |                          |                          | <b>61.2</b><br>60.6<br>61.4 | р                        | q                        |
| Percent of Passes School District Province | <b>80.0</b><br>86.4<br>91.9 | q                        | q                        |                        |                          |                          | <b>80.0</b><br>86.4<br>91.9 | q                        | q                        |