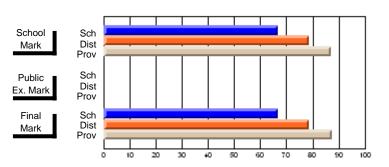

## District 10 - Avalon East

#296 - St. Michael's High, Bell Island

Grades: 9-12

| # students in course: 41       | School<br>Mark | School<br>vs<br>District | School<br>vs<br>Province | Public<br>Exam<br>Mark | School<br>vs<br>District | School<br>vs<br>Province | Final<br>Mark | School<br>vs<br>District | School<br>vs<br>Province |
|--------------------------------|----------------|--------------------------|--------------------------|------------------------|--------------------------|--------------------------|---------------|--------------------------|--------------------------|
| <u>Average Score</u><br>School | 56.4           |                          |                          |                        |                          |                          | 56.4          |                          |                          |
| District                       | 58.4           | q                        | q                        |                        |                          |                          | 58.4          | q                        | q                        |
| Province                       | 64.8           | •                        | ·                        |                        |                          |                          | 64.8          | •                        | •                        |
| Percent of Passes              |                |                          |                          |                        |                          |                          |               |                          |                          |
| School                         | 82.9           |                          |                          |                        |                          |                          | 82.9          |                          |                          |
| District                       | 85.7           | q                        | q                        |                        |                          |                          | 85.7          | q                        | q                        |
| Province                       | 87.9           |                          |                          |                        |                          |                          | 87.9          |                          |                          |