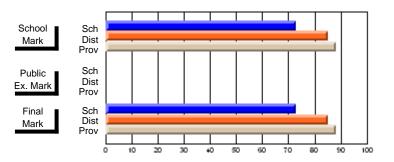

## District 10 - Avalon East

#296 - St. Michael's High, Bell Island

Grades: 9-12

| # students in course: 30 | School<br>Mark   | School<br>vs<br>District | School<br>vs<br>Province | Public<br>Exam<br>Mark | School<br>vs<br>District | School<br>vs<br>Province | Final<br>Mark    | School<br>vs<br>District | School<br>vs<br>Province |
|--------------------------|------------------|--------------------------|--------------------------|------------------------|--------------------------|--------------------------|------------------|--------------------------|--------------------------|
| Average Score            |                  | 2.0                      |                          |                        | 2.001                    | 1 10411100               |                  | Diotriot                 | 1 10411100               |
| School<br>District       | <b>41.0</b> 64.3 | q                        | q                        |                        |                          |                          | <b>41.0</b> 64.3 | q                        | q                        |
| Province                 | 65.6             | •                        | •                        |                        |                          |                          | 65.6             | •                        | •                        |
| Percent of Passes        |                  |                          |                          |                        |                          |                          |                  |                          |                          |
| School                   | 40.0             |                          |                          |                        |                          |                          | 40.0             |                          |                          |
| District                 | 85.1             | q                        | q                        |                        |                          |                          | 85.1             | q                        | q                        |
| Province                 | 88.2             |                          |                          |                        |                          |                          | 88.3             |                          |                          |

#### **Average Scores** Percent Passes Sch School Sch School Dist Mark Dist Mark Prov Prov Sch Public Sch Public Ex. Mark Dist Dist Ex. Mark Prov Prov Sch Dist Prov Final Final Sch Dist Mark Mark

Modification Time: 3:48:20PM