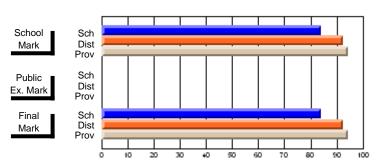

## District 10 - Avalon East

#296 - St. Michael's High, Bell Island

Grades: 9-12

| # students in course: 41       | School<br>Mark | School<br>vs<br>District | School<br>vs<br>Province | Public<br>Exam<br>Mark | School<br>vs<br>District | School<br>vs<br>Province | Final<br>Mark | School<br>vs<br>District | School<br>vs<br>Province |
|--------------------------------|----------------|--------------------------|--------------------------|------------------------|--------------------------|--------------------------|---------------|--------------------------|--------------------------|
| <u>Average Score</u><br>School | 56.4           |                          |                          |                        |                          |                          | 56.4          |                          |                          |
| District                       | 58.4           | q                        | q                        |                        |                          |                          | 58.4          | q                        | q                        |
| Province                       | 64.8           | •                        | ·                        |                        |                          |                          | 64.8          | •                        | •                        |
| Percent of Passes              |                |                          |                          |                        |                          |                          |               |                          |                          |
| School                         | 82.9           |                          |                          |                        |                          |                          | 82.9          |                          |                          |
| District                       | 85.7           | q                        | q                        |                        |                          |                          | 85.7          | q                        | q                        |
| Province                       | 87.9           |                          |                          |                        |                          |                          | 87.9          |                          |                          |