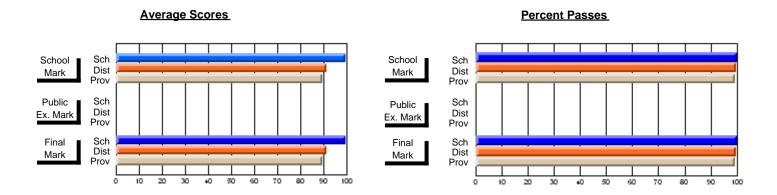

#### **Subject: Enterprise Education**

| Course: BUSINESS ENTERPRISE   | 1100             |                          |                          |                   |
|-------------------------------|------------------|--------------------------|--------------------------|-------------------|
| # students in course: 10      | School<br>Mark   | School<br>vs<br>District | School<br>vs<br>Province | Pub<br>Exa<br>Mai |
| Average Score School District | <b>70.4</b> 66.3 | р                        | р                        |                   |
| Province Percent of Passes    | 68.8             |                          |                          |                   |
| School                        | 100.0            |                          |                          |                   |
| District                      | 90.0             | р                        | p                        |                   |
| Province                      | 91.2             |                          |                          |                   |

| Public<br>Exam<br>Mark | School<br>vs<br>District | School<br>vs<br>Province | Final<br>Mark                | School<br>vs<br>District | School<br>vs<br>Province |
|------------------------|--------------------------|--------------------------|------------------------------|--------------------------|--------------------------|
|                        |                          |                          | <b>70.4</b> 66.3 68.7        | р                        | þ                        |
|                        |                          |                          | <b>100.0</b><br>90.0<br>91.3 | р                        | р                        |