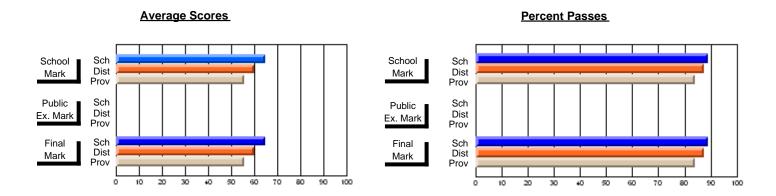

## District 10 - Avalon East

#296 - St. Michael's High, Bell Island

Grades: 9-12

| # students in course: 10  Average Score    | School<br>Mark              | School<br>vs<br>District | School<br>vs<br>Province | Public<br>Exam<br>Mark | School<br>vs<br>District | School<br>vs<br>Province | Final<br>Mark               | School<br>vs<br>District | School<br>vs<br>Province |
|--------------------------------------------|-----------------------------|--------------------------|--------------------------|------------------------|--------------------------|--------------------------|-----------------------------|--------------------------|--------------------------|
| School District Province                   | <b>61.2</b> 60.6 61.4       | р                        | q                        |                        |                          |                          | <b>61.2</b><br>60.6<br>61.4 | р                        | q                        |
| Percent of Passes School District Province | <b>80.0</b><br>86.4<br>91.9 | q                        | q                        |                        |                          |                          | <b>80.0</b><br>86.4<br>91.9 | q                        | q                        |