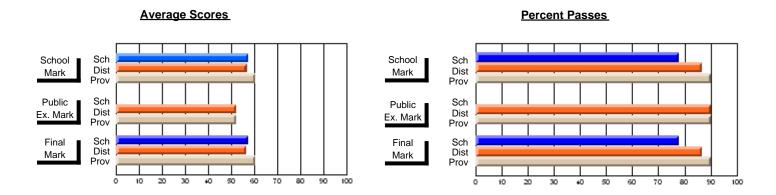

## District 10 - Avalon East

#296 - St. Michael's High, Bell Island

Grades: 9-12

| # students in course: 41       | School<br>Mark | School<br>vs<br>District | School<br>vs<br>Province | Public<br>Exam<br>Mark | School<br>vs<br>District | School<br>vs<br>Province | Final<br>Mark | School<br>vs<br>District | School<br>vs<br>Province |
|--------------------------------|----------------|--------------------------|--------------------------|------------------------|--------------------------|--------------------------|---------------|--------------------------|--------------------------|
| <u>Average Score</u><br>School | 56.4           |                          |                          |                        |                          |                          | 56.4          |                          |                          |
| District                       | 58.4           | q                        | q                        |                        |                          |                          | 58.4          | q                        | q                        |
| Province                       | 64.8           | •                        | ·                        |                        |                          |                          | 64.8          | •                        | •                        |
| Percent of Passes              |                |                          |                          |                        |                          |                          |               |                          |                          |
| School                         | 82.9           |                          |                          |                        |                          |                          | 82.9          |                          |                          |
| District                       | 85.7           | q                        | q                        |                        |                          |                          | 85.7          | q                        | q                        |
| Province                       | 87.9           |                          |                          |                        |                          |                          | 87.9          |                          |                          |