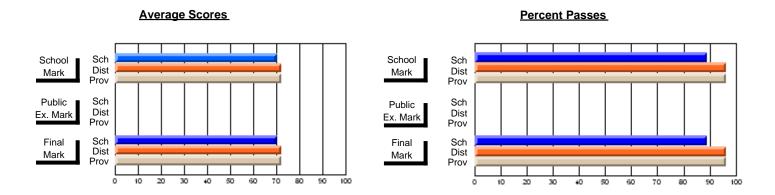

#### #296 - St. Michael's High, Bell Island

Grades: 9-12

| # students in course: 6  Average Score | School<br>Mark        | School<br>vs<br>District | School<br>vs<br>Province | Public<br>Exam<br>Mark | School<br>vs<br>District | School<br>vs<br>Province | Final<br>Mark         | School<br>vs<br>District | School<br>vs<br>Province |
|----------------------------------------|-----------------------|--------------------------|--------------------------|------------------------|--------------------------|--------------------------|-----------------------|--------------------------|--------------------------|
| School District Province               | <b>66.0</b> 63.7 61.6 | р                        | р                        |                        |                          |                          | <b>66.0</b> 63.7 61.6 | p                        | р                        |
| Percent of Passes<br>School            | 100.0                 |                          |                          |                        |                          |                          | 100.0                 |                          |                          |
| District Province                      | 100.0                 | p                        | p                        |                        |                          |                          | 100.0                 | p                        | þ                        |