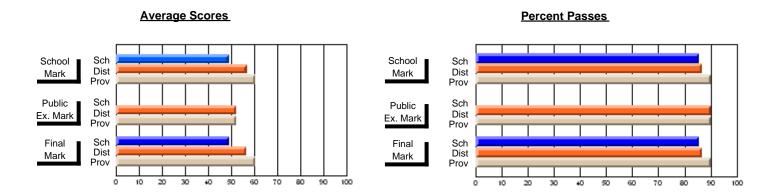

## District 10 - Avalon East

#296 - St. Michael's High, Bell Island

Grades: 9-12

| # students in course: 41       | School<br>Mark | School<br>vs<br>District | School<br>vs<br>Province | Public<br>Exam<br>Mark | School<br>vs<br>District | School<br>vs<br>Province | Final<br>Mark | School<br>vs<br>District | School<br>vs<br>Province |
|--------------------------------|----------------|--------------------------|--------------------------|------------------------|--------------------------|--------------------------|---------------|--------------------------|--------------------------|
| <u>Average Score</u><br>School | 56.4           |                          |                          |                        |                          |                          | 56.4          |                          |                          |
| District                       | 58.4           | q                        | q                        |                        |                          |                          | 58.4          | q                        | q                        |
| Province                       | 64.8           | •                        | ·                        |                        |                          |                          | 64.8          | •                        | •                        |
| Percent of Passes              |                |                          |                          |                        |                          |                          |               |                          |                          |
| School                         | 82.9           |                          |                          |                        |                          |                          | 82.9          |                          |                          |
| District                       | 85.7           | q                        | q                        |                        |                          |                          | 85.7          | q                        | q                        |
| Province                       | 87.9           |                          |                          |                        |                          |                          | 87.9          |                          |                          |