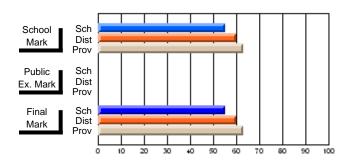

#### **Subject: Family Studies**

| Course: FOODS 1100            |                   |                          |                          |                        |                          |                          |                   |                          |                          |
|-------------------------------|-------------------|--------------------------|--------------------------|------------------------|--------------------------|--------------------------|-------------------|--------------------------|--------------------------|
| # students in course: 15      | School<br>Mark    | School<br>vs<br>District | School<br>vs<br>Province | Public<br>Exam<br>Mark | School<br>vs<br>District | School<br>vs<br>Province | Final<br>Mark     | School<br>vs<br>District | School<br>vs<br>Province |
| Average Score School District | <b>72.1</b> 72.5  | q                        | q                        |                        |                          |                          | <b>72.1</b> 72.5  | q                        | q                        |
| Province Percent of Passes    | 73.7              |                          |                          |                        |                          |                          | 73.6              |                          |                          |
| School<br>District            | <b>100.0</b> 92.6 | р                        | р                        |                        |                          |                          | <b>100.0</b> 92.6 | р                        | р                        |
| Province                      | 94.3              |                          |                          |                        |                          |                          | 94.3              |                          |                          |