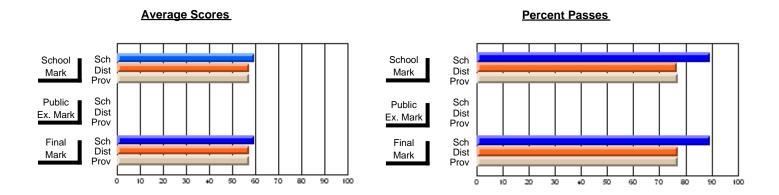

## District 10 - Avalon East

#296 - St. Michael's High, Bell Island

Grades: 9-12

| # students in course: 30 | School<br>Mark   | School<br>vs<br>District | School<br>vs<br>Province | Public<br>Exam<br>Mark | School<br>vs<br>District | School<br>vs<br>Province | Final<br>Mark    | School<br>vs<br>District | School<br>vs<br>Province |
|--------------------------|------------------|--------------------------|--------------------------|------------------------|--------------------------|--------------------------|------------------|--------------------------|--------------------------|
| Average Score            |                  | 2.0                      |                          |                        | 2.001                    | 1 10411100               |                  | Diotriot                 | 1 10411100               |
| School<br>District       | <b>41.0</b> 64.3 | q                        | q                        |                        |                          |                          | <b>41.0</b> 64.3 | q                        | q                        |
| Province                 | 65.6             | •                        | •                        |                        |                          |                          | 65.6             | •                        | •                        |
| Percent of Passes        |                  |                          |                          |                        |                          |                          |                  |                          |                          |
| School                   | 40.0             |                          |                          |                        |                          |                          | 40.0             |                          |                          |
| District                 | 85.1             | q                        | q                        |                        |                          |                          | 85.1             | q                        | q                        |
| Province                 | 88.2             |                          |                          |                        |                          |                          | 88.3             |                          |                          |