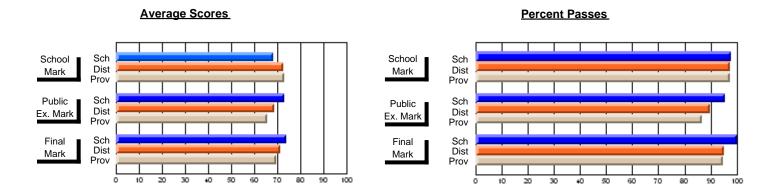

#### #296 - St. Michael's High, Bell Island

Grades: 9-12

| # students in course: 6  Average Score | School<br>Mark        | School<br>vs<br>District | School<br>vs<br>Province | Public<br>Exam<br>Mark | School<br>vs<br>District | School<br>vs<br>Province | Final<br>Mark         | School<br>vs<br>District | School<br>vs<br>Province |
|----------------------------------------|-----------------------|--------------------------|--------------------------|------------------------|--------------------------|--------------------------|-----------------------|--------------------------|--------------------------|
| School District Province               | <b>66.0</b> 63.7 61.6 | р                        | р                        |                        |                          |                          | <b>66.0</b> 63.7 61.6 | p                        | р                        |
| Percent of Passes<br>School            | 100.0                 |                          |                          |                        |                          |                          | 100.0                 |                          |                          |
| District Province                      | 100.0                 | p                        | p                        |                        |                          |                          | 100.0                 | p                        | þ                        |