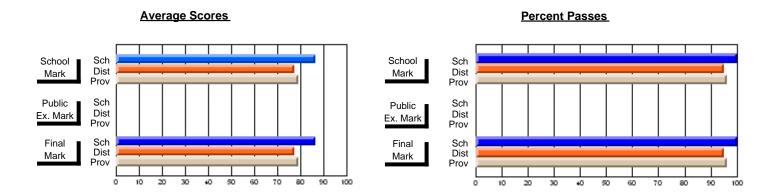

#### #296 - St. Michael's High, Bell Island

Grades: 9-12

| # students in course: 6  Average Score | School<br>Mark        | School<br>vs<br>District | School<br>vs<br>Province | Public<br>Exam<br>Mark | School<br>vs<br>District | School<br>vs<br>Province | Final<br>Mark         | School<br>vs<br>District | School<br>vs<br>Province |
|----------------------------------------|-----------------------|--------------------------|--------------------------|------------------------|--------------------------|--------------------------|-----------------------|--------------------------|--------------------------|
| School District Province               | <b>66.0</b> 63.7 61.6 | р                        | р                        |                        |                          |                          | <b>66.0</b> 63.7 61.6 | p                        | р                        |
| Percent of Passes<br>School            | 100.0                 |                          |                          |                        |                          |                          | 100.0                 |                          |                          |
| District Province                      | 100.0                 | p                        | p                        |                        |                          |                          | 100.0                 | p                        | þ                        |