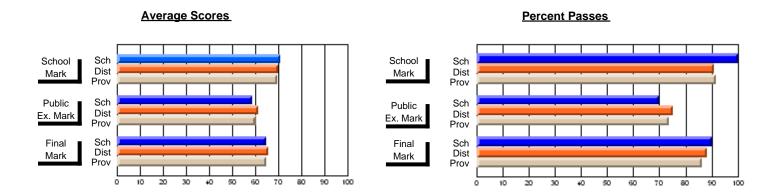

#### #296 - St. Michael's High, Bell Island

Grades: 9-12

| # students in course: 6  Average Score | School<br>Mark        | School<br>vs<br>District | School<br>vs<br>Province | Public<br>Exam<br>Mark | School<br>vs<br>District | School<br>vs<br>Province | Final<br>Mark         | School<br>vs<br>District | School<br>vs<br>Province |
|----------------------------------------|-----------------------|--------------------------|--------------------------|------------------------|--------------------------|--------------------------|-----------------------|--------------------------|--------------------------|
| School District Province               | <b>66.0</b> 63.7 61.6 | р                        | р                        |                        |                          |                          | <b>66.0</b> 63.7 61.6 | p                        | р                        |
| Percent of Passes<br>School            | 100.0                 |                          |                          |                        |                          |                          | 100.0                 |                          |                          |
| District Province                      | 100.0                 | p                        | p                        |                        |                          |                          | 100.0                 | p                        | þ                        |