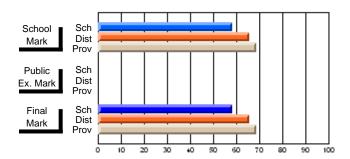

## District 10 - Avalon East

#296 - St. Michael's High, Bell Island

Grades: 9-12

| # students in course: 10  Average Score    | School<br>Mark              | School<br>vs<br>District | School<br>vs<br>Province | Public<br>Exam<br>Mark | School<br>vs<br>District | School<br>vs<br>Province | Final<br>Mark               | School<br>vs<br>District | School<br>vs<br>Province |
|--------------------------------------------|-----------------------------|--------------------------|--------------------------|------------------------|--------------------------|--------------------------|-----------------------------|--------------------------|--------------------------|
| School District Province                   | <b>61.2</b> 60.6 61.4       | р                        | q                        |                        |                          |                          | <b>61.2</b><br>60.6<br>61.4 | р                        | q                        |
| Percent of Passes School District Province | <b>80.0</b><br>86.4<br>91.9 | q                        | q                        |                        |                          |                          | <b>80.0</b><br>86.4<br>91.9 | q                        | q                        |