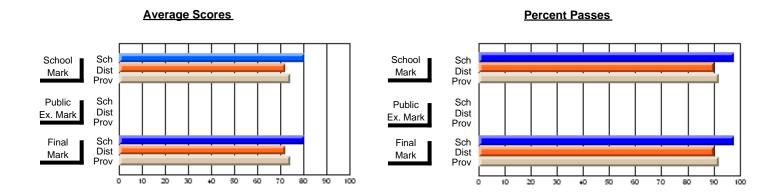

## District 10 - Avalon East

#296 - St. Michael's High, Bell Island

Grades: 9-12

| # students in course: 15                   | School<br>Mark              | School<br>vs<br>District | School<br>vs<br>Province | Public<br>Exam<br>Mark | School<br>vs<br>District | School<br>vs<br>Province | Final<br>Mark               | School<br>vs<br>District | School<br>vs<br>Province |
|--------------------------------------------|-----------------------------|--------------------------|--------------------------|------------------------|--------------------------|--------------------------|-----------------------------|--------------------------|--------------------------|
| Average Score School District Province     | <b>56.7</b> 63.4 66.3       | q                        | q                        |                        |                          |                          | <b>56.7</b> 63.4 66.3       | q                        | q                        |
| Percent of Passes School District Province | <b>80.0</b><br>80.9<br>85.6 | q                        | q                        |                        |                          |                          | <b>80.0</b><br>81.0<br>85.7 | q                        | P                        |