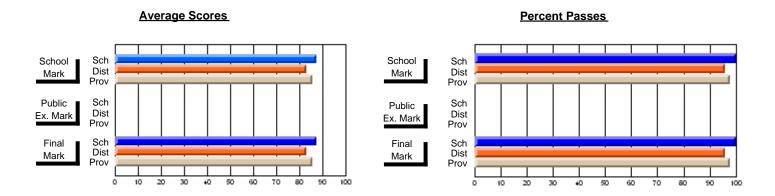

## District 10 - Avalon East

#296 - St. Michael's High, Bell Island

Grades: 9-12

| # students in course: 41       | School<br>Mark | School<br>vs<br>District | School<br>vs<br>Province | Public<br>Exam<br>Mark | School<br>vs<br>District | School<br>vs<br>Province | Final<br>Mark | School<br>vs<br>District | School<br>vs<br>Province |
|--------------------------------|----------------|--------------------------|--------------------------|------------------------|--------------------------|--------------------------|---------------|--------------------------|--------------------------|
| <u>Average Score</u><br>School | 56.4           |                          |                          |                        |                          |                          | 56.4          |                          |                          |
| District                       | 58.4           | q                        | q                        |                        |                          |                          | 58.4          | q                        | q                        |
| Province                       | 64.8           | •                        | ·                        |                        |                          |                          | 64.8          | •                        | •                        |
| Percent of Passes              |                |                          |                          |                        |                          |                          |               |                          |                          |
| School                         | 82.9           |                          |                          |                        |                          |                          | 82.9          |                          |                          |
| District                       | 85.7           | q                        | q                        |                        |                          |                          | 85.7          | q                        | q                        |
| Province                       | 87.9           |                          |                          |                        |                          |                          | 87.9          |                          |                          |