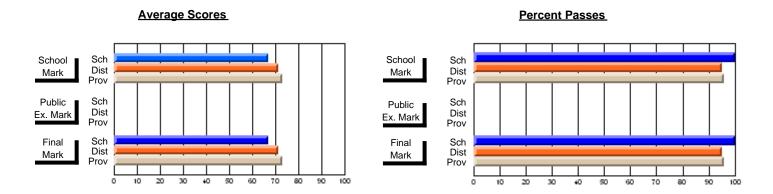

#### #296 - St. Michael's High, Bell Island

Grades: 9-12

| # students in course: 6  Average Score | School<br>Mark        | School<br>vs<br>District | School<br>vs<br>Province | Public<br>Exam<br>Mark | School<br>vs<br>District | School<br>vs<br>Province | Final<br>Mark         | School<br>vs<br>District | School<br>vs<br>Province |
|----------------------------------------|-----------------------|--------------------------|--------------------------|------------------------|--------------------------|--------------------------|-----------------------|--------------------------|--------------------------|
| School District Province               | <b>66.0</b> 63.7 61.6 | р                        | р                        |                        |                          |                          | <b>66.0</b> 63.7 61.6 | p                        | р                        |
| Percent of Passes<br>School            | 100.0                 |                          |                          |                        |                          |                          | 100.0                 |                          |                          |
| District Province                      | 100.0                 | p                        | p                        |                        |                          |                          | 100.0                 | p                        | þ                        |