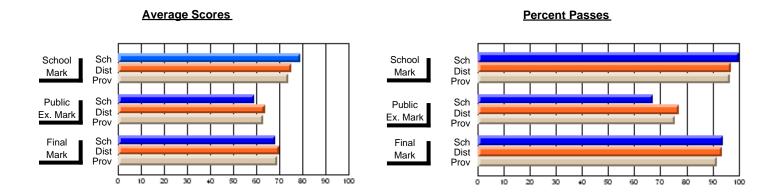

## District 10 - Avalon East

#296 - St. Michael's High, Bell Island

Grades: 9-12

| # students in course: 41       | School<br>Mark | School<br>vs<br>District | School<br>vs<br>Province | Public<br>Exam<br>Mark | School<br>vs<br>District | School<br>vs<br>Province | Final<br>Mark | School<br>vs<br>District | School<br>vs<br>Province |
|--------------------------------|----------------|--------------------------|--------------------------|------------------------|--------------------------|--------------------------|---------------|--------------------------|--------------------------|
| <u>Average Score</u><br>School | 56.4           |                          |                          |                        |                          |                          | 56.4          |                          |                          |
| District                       | 58.4           | q                        | q                        |                        |                          |                          | 58.4          | q                        | q                        |
| Province                       | 64.8           | •                        | ·                        |                        |                          |                          | 64.8          | •                        | •                        |
| Percent of Passes              |                |                          |                          |                        |                          |                          |               |                          |                          |
| School                         | 82.9           |                          |                          |                        |                          |                          | 82.9          |                          |                          |
| District                       | 85.7           | q                        | q                        |                        |                          |                          | 85.7          | q                        | q                        |
| Province                       | 87.9           |                          |                          |                        |                          |                          | 87.9          |                          |                          |