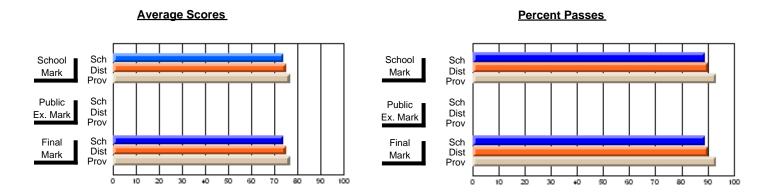

## District 10 - Avalon East

#296 - St. Michael's High, Bell Island

Grades: 9-12

| # students in course: 10  Average Score    | School<br>Mark              | School<br>vs<br>District | School<br>vs<br>Province | Public<br>Exam<br>Mark | School<br>vs<br>District | School<br>vs<br>Province | Final<br>Mark               | School<br>vs<br>District | School<br>vs<br>Province |
|--------------------------------------------|-----------------------------|--------------------------|--------------------------|------------------------|--------------------------|--------------------------|-----------------------------|--------------------------|--------------------------|
| School District Province                   | <b>61.2</b> 60.6 61.4       | р                        | q                        |                        |                          |                          | <b>61.2</b><br>60.6<br>61.4 | р                        | q                        |
| Percent of Passes School District Province | <b>80.0</b><br>86.4<br>91.9 | q                        | q                        |                        |                          |                          | <b>80.0</b><br>86.4<br>91.9 | q                        | q                        |