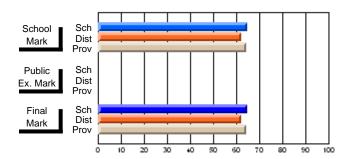

#### Subject: English Language

| Course: ENGLISH 1200                       |                             |                          |                          |
|--------------------------------------------|-----------------------------|--------------------------|--------------------------|
| # students in course: 27                   | School<br>Mark              | School<br>vs<br>District | School<br>vs<br>Province |
| Average Score School District Province     | <b>56.5</b> 59.8 62.9       | q                        | q                        |
| Percent of Passes School District Province | <b>74.1</b><br>83.8<br>88.9 | q                        | q                        |

| Public<br>Exam<br>Mark | School<br>vs<br>District | School<br>vs<br>Province | Final<br>Mark               | School<br>vs<br>District | School<br>vs<br>Province |
|------------------------|--------------------------|--------------------------|-----------------------------|--------------------------|--------------------------|
|                        |                          |                          | <b>56.5</b> 59.8 62.9       | q                        | q                        |
|                        |                          |                          | <b>74.1</b><br>83.8<br>88.9 | q                        | q                        |