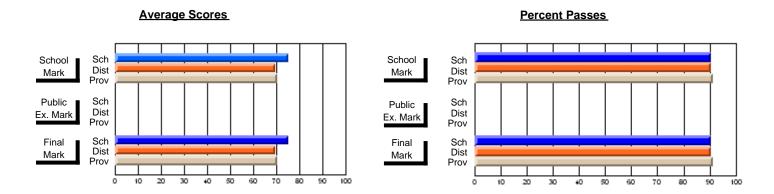

## District 10 - Avalon East

#296 - St. Michael's High, Bell Island

Grades: 9-12

| # students in course: 41       | School<br>Mark | School<br>vs<br>District | School<br>vs<br>Province | Public<br>Exam<br>Mark | School<br>vs<br>District | School<br>vs<br>Province | Final<br>Mark | School<br>vs<br>District | School<br>vs<br>Province |
|--------------------------------|----------------|--------------------------|--------------------------|------------------------|--------------------------|--------------------------|---------------|--------------------------|--------------------------|
| <u>Average Score</u><br>School | 56.4           |                          |                          |                        |                          |                          | 56.4          |                          |                          |
| District                       | 58.4           | q                        | q                        |                        |                          |                          | 58.4          | q                        | q                        |
| Province                       | 64.8           | •                        | ·                        |                        |                          |                          | 64.8          | •                        | •                        |
| Percent of Passes              |                |                          |                          |                        |                          |                          |               |                          |                          |
| School                         | 82.9           |                          |                          |                        |                          |                          | 82.9          |                          |                          |
| District                       | 85.7           | q                        | q                        |                        |                          |                          | 85.7          | q                        | q                        |
| Province                       | 87.9           |                          |                          |                        |                          |                          | 87.9          |                          |                          |