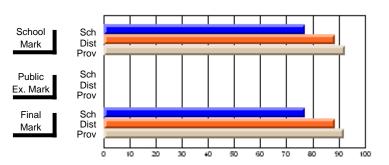

## District 10 - Avalon East

#296 - St. Michael's High, Bell Island

Grades: 9-12

| # students in course: 10  Average Score    | School<br>Mark              | School<br>vs<br>District | School<br>vs<br>Province | Public<br>Exam<br>Mark | School<br>vs<br>District | School<br>vs<br>Province | Final<br>Mark               | School<br>vs<br>District | School<br>vs<br>Province |
|--------------------------------------------|-----------------------------|--------------------------|--------------------------|------------------------|--------------------------|--------------------------|-----------------------------|--------------------------|--------------------------|
| School District Province                   | <b>61.2</b> 60.6 61.4       | р                        | q                        |                        |                          |                          | <b>61.2</b><br>60.6<br>61.4 | р                        | q                        |
| Percent of Passes School District Province | <b>80.0</b><br>86.4<br>91.9 | q                        | q                        |                        |                          |                          | <b>80.0</b><br>86.4<br>91.9 | q                        | q                        |