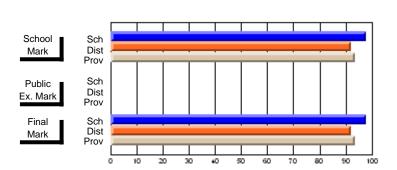

#### **Subject: Enterprise Education**

| Course: BUSINESS ENTERPRISE   | 1100             |                          |                          |                   |
|-------------------------------|------------------|--------------------------|--------------------------|-------------------|
| # students in course: 10      | School<br>Mark   | School<br>vs<br>District | School<br>vs<br>Province | Pub<br>Exa<br>Mai |
| Average Score School District | <b>70.4</b> 66.3 | р                        | р                        |                   |
| Province Percent of Passes    | 68.8             |                          |                          |                   |
| School                        | 100.0            |                          |                          |                   |
| District                      | 90.0             | р                        | p                        |                   |
| Province                      | 91.2             |                          |                          |                   |

| Public<br>Exam<br>Mark | School<br>vs<br>District | School<br>vs<br>Province | Final<br>Mark                | School<br>vs<br>District | School<br>vs<br>Province |
|------------------------|--------------------------|--------------------------|------------------------------|--------------------------|--------------------------|
|                        |                          |                          | <b>70.4</b> 66.3 68.7        | р                        | þ                        |
|                        |                          |                          | <b>100.0</b><br>90.0<br>91.3 | р                        | р                        |