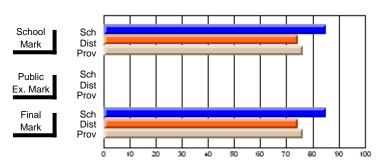

#### #296 - St. Michael's High, Bell Island

Grades: 9-12

| # students in course: 6  Average Score | School<br>Mark        | School<br>vs<br>District | School<br>vs<br>Province | Public<br>Exam<br>Mark | School<br>vs<br>District | School<br>vs<br>Province | Final<br>Mark         | School<br>vs<br>District | School<br>vs<br>Province |
|----------------------------------------|-----------------------|--------------------------|--------------------------|------------------------|--------------------------|--------------------------|-----------------------|--------------------------|--------------------------|
| School District Province               | <b>66.0</b> 63.7 61.6 | р                        | р                        |                        |                          |                          | <b>66.0</b> 63.7 61.6 | p                        | р                        |
| Percent of Passes<br>School            | 100.0                 |                          |                          |                        |                          |                          | 100.0                 |                          |                          |
| District Province                      | 100.0                 | p                        | p                        |                        |                          |                          | 100.0                 | p                        | þ                        |