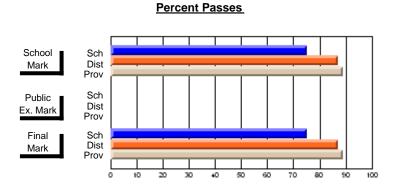

## District 10 - Avalon East

#296 - St. Michael's High, Bell Island

Grades: 9-12

| # students in course: 41       | School<br>Mark | School<br>vs<br>District | School<br>vs<br>Province | Public<br>Exam<br>Mark | School<br>vs<br>District | School<br>vs<br>Province | Final<br>Mark | School<br>vs<br>District | School<br>vs<br>Province |
|--------------------------------|----------------|--------------------------|--------------------------|------------------------|--------------------------|--------------------------|---------------|--------------------------|--------------------------|
| <u>Average Score</u><br>School | 56.4           |                          |                          |                        |                          |                          | 56.4          |                          |                          |
| District                       | 58.4           | q                        | q                        |                        |                          |                          | 58.4          | q                        | q                        |
| Province                       | 64.8           | •                        | ·                        |                        |                          |                          | 64.8          | •                        | •                        |
| Percent of Passes              |                |                          |                          |                        |                          |                          |               |                          |                          |
| School                         | 82.9           |                          |                          |                        |                          |                          | 82.9          |                          |                          |
| District                       | 85.7           | q                        | q                        |                        |                          |                          | 85.7          | q                        | q                        |
| Province                       | 87.9           |                          |                          |                        |                          |                          | 87.9          |                          |                          |