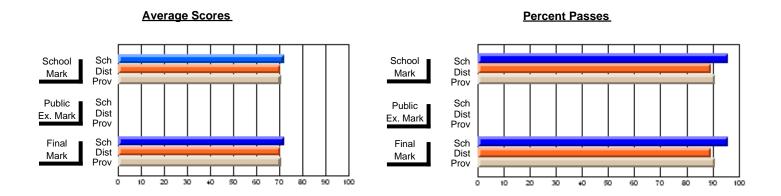

## District 10 - Avalon East

#296 - St. Michael's High, Bell Island

Grades: 9-12

| # students in course: 41       | School<br>Mark | School<br>vs<br>District | School<br>vs<br>Province | Public<br>Exam<br>Mark | School<br>vs<br>District | School<br>vs<br>Province | Final<br>Mark | School<br>vs<br>District | School<br>vs<br>Province |
|--------------------------------|----------------|--------------------------|--------------------------|------------------------|--------------------------|--------------------------|---------------|--------------------------|--------------------------|
| <u>Average Score</u><br>School | 56.4           |                          |                          |                        |                          |                          | 56.4          |                          |                          |
| District                       | 58.4           | q                        | q                        |                        |                          |                          | 58.4          | q                        | q                        |
| Province                       | 64.8           | •                        | ·                        |                        |                          |                          | 64.8          | •                        | •                        |
| Percent of Passes              |                |                          |                          |                        |                          |                          |               |                          |                          |
| School                         | 82.9           |                          |                          |                        |                          |                          | 82.9          |                          |                          |
| District                       | 85.7           | q                        | q                        |                        |                          |                          | 85.7          | q                        | q                        |
| Province                       | 87.9           |                          |                          |                        |                          |                          | 87.9          |                          |                          |