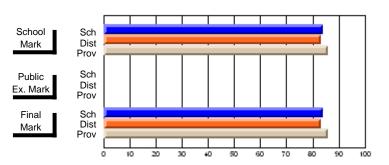

## District 10 - Avalon East

#296 - St. Michael's High, Bell Island

Grades: 9-12

| # students in course: 10  Average Score    | School<br>Mark              | School<br>vs<br>District | School<br>vs<br>Province | Public<br>Exam<br>Mark | School<br>vs<br>District | School<br>vs<br>Province | Final<br>Mark               | School<br>vs<br>District | School<br>vs<br>Province |
|--------------------------------------------|-----------------------------|--------------------------|--------------------------|------------------------|--------------------------|--------------------------|-----------------------------|--------------------------|--------------------------|
| School District Province                   | <b>61.2</b> 60.6 61.4       | р                        | q                        |                        |                          |                          | <b>61.2</b><br>60.6<br>61.4 | р                        | q                        |
| Percent of Passes School District Province | <b>80.0</b><br>86.4<br>91.9 | q                        | q                        |                        |                          |                          | <b>80.0</b><br>86.4<br>91.9 | q                        | q                        |