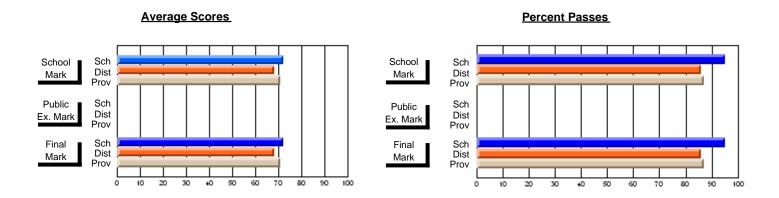

#### #296 - St. Michael's High, Bell Island

Grades: 9-12

| # students in course: 6  Average Score | School<br>Mark        | School<br>vs<br>District | School<br>vs<br>Province | Public<br>Exam<br>Mark | School<br>vs<br>District | School<br>vs<br>Province | Final<br>Mark         | School<br>vs<br>District | School<br>vs<br>Province |
|----------------------------------------|-----------------------|--------------------------|--------------------------|------------------------|--------------------------|--------------------------|-----------------------|--------------------------|--------------------------|
| School District Province               | <b>66.0</b> 63.7 61.6 | р                        | р                        |                        |                          |                          | <b>66.0</b> 63.7 61.6 | p                        | р                        |
| Percent of Passes<br>School            | 100.0                 |                          |                          |                        |                          |                          | 100.0                 |                          |                          |
| District Province                      | 100.0                 | p                        | p                        |                        |                          |                          | 100.0                 | p                        | þ                        |