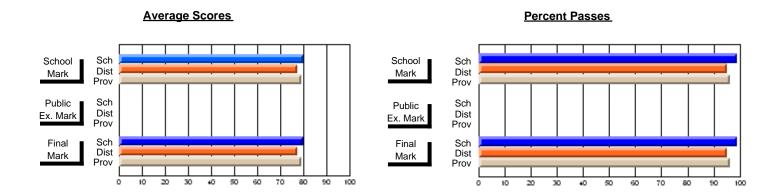

#### **Subject: Enterprise Education**

| Course: BUSINESS ENTERPRISE   | 1100             |                          |                          |                   |
|-------------------------------|------------------|--------------------------|--------------------------|-------------------|
| # students in course: 10      | School<br>Mark   | School<br>vs<br>District | School<br>vs<br>Province | Pub<br>Exa<br>Mai |
| Average Score School District | <b>70.4</b> 66.3 | р                        | р                        |                   |
| Province Percent of Passes    | 68.8             |                          |                          |                   |
| School                        | 100.0            |                          |                          |                   |
| District                      | 90.0             | р                        | p                        |                   |
| Province                      | 91.2             |                          |                          |                   |

| Public<br>Exam<br>Mark | School<br>vs<br>District | School<br>vs<br>Province | Final<br>Mark                | School<br>vs<br>District | School<br>vs<br>Province |
|------------------------|--------------------------|--------------------------|------------------------------|--------------------------|--------------------------|
|                        |                          |                          | <b>70.4</b> 66.3 68.7        | р                        | þ                        |
|                        |                          |                          | <b>100.0</b><br>90.0<br>91.3 | р                        | р                        |