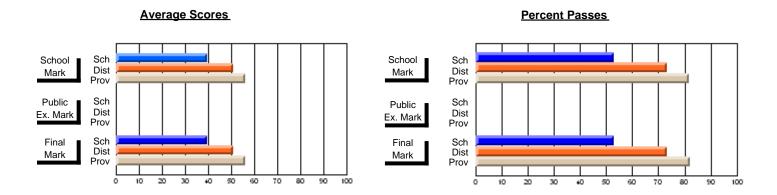

## District 10 - Avalon East

#296 - St. Michael's High, Bell Island

Grades: 9-12

| # students in course: 30 | School<br>Mark   | School<br>vs<br>District | School<br>vs<br>Province | Public<br>Exam<br>Mark | School<br>vs<br>District | School<br>vs<br>Province | Final<br>Mark    | School<br>vs<br>District | School<br>vs<br>Province |
|--------------------------|------------------|--------------------------|--------------------------|------------------------|--------------------------|--------------------------|------------------|--------------------------|--------------------------|
| Average Score            |                  | 2.0                      |                          |                        | 2.001                    | 1 10411100               |                  | Diotriot                 | 1 10411100               |
| School<br>District       | <b>41.0</b> 64.3 | q                        | q                        |                        |                          |                          | <b>41.0</b> 64.3 | q                        | q                        |
| Province                 | 65.6             | •                        | •                        |                        |                          |                          | 65.6             | •                        | •                        |
| Percent of Passes        |                  |                          |                          |                        |                          |                          |                  |                          |                          |
| School                   | 40.0             |                          |                          |                        |                          |                          | 40.0             |                          |                          |
| District                 | 85.1             | q                        | q                        |                        |                          |                          | 85.1             | q                        | q                        |
| Province                 | 88.2             |                          |                          |                        |                          |                          | 88.3             |                          |                          |