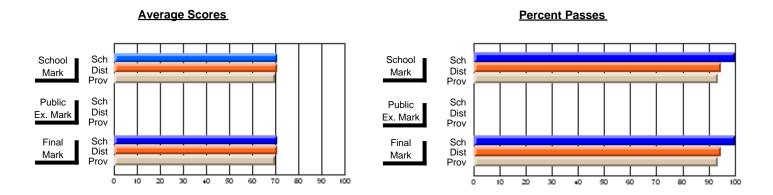

#### #296 - St. Michael's High, Bell Island

Grades: 9-12

| # students in course: 6  Average Score | School<br>Mark        | School<br>vs<br>District | School<br>vs<br>Province | Public<br>Exam<br>Mark | School<br>vs<br>District | School<br>vs<br>Province | Final<br>Mark         | School<br>vs<br>District | School<br>vs<br>Province |
|----------------------------------------|-----------------------|--------------------------|--------------------------|------------------------|--------------------------|--------------------------|-----------------------|--------------------------|--------------------------|
| School District Province               | <b>66.0</b> 63.7 61.6 | р                        | р                        |                        |                          |                          | <b>66.0</b> 63.7 61.6 | p                        | р                        |
| Percent of Passes<br>School            | 100.0                 |                          |                          |                        |                          |                          | 100.0                 |                          |                          |
| District Province                      | 100.0                 | p                        | p                        |                        |                          |                          | 100.0                 | p                        | þ                        |