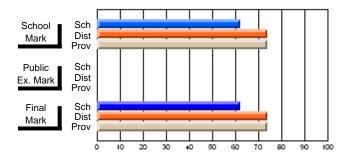

#### #296 - St. Michael's High, Bell Island

Grades: 9-12

| # students in course: 6  Average Score | School<br>Mark        | School<br>vs<br>District | School<br>vs<br>Province | Public<br>Exam<br>Mark | School<br>vs<br>District | School<br>vs<br>Province | Final<br>Mark         | School<br>vs<br>District | School<br>vs<br>Province |
|----------------------------------------|-----------------------|--------------------------|--------------------------|------------------------|--------------------------|--------------------------|-----------------------|--------------------------|--------------------------|
| School District Province               | <b>66.0</b> 63.7 61.6 | р                        | р                        |                        |                          |                          | <b>66.0</b> 63.7 61.6 | p                        | р                        |
| Percent of Passes<br>School            | 100.0                 |                          |                          |                        |                          |                          | 100.0                 |                          |                          |
| District Province                      | 100.0                 | p                        | p                        |                        |                          |                          | 100.0                 | p                        | þ                        |

#### **Average Scores** Percent Passes Sch School Sch School Dist Mark Dist Mark Prov Prov Sch Public Sch Public Ex. Mark Dist Dist Ex. Mark Prov Prov Sch Dist Prov Final Final Sch Dist Mark Mark

Modification Time: 3:48:20PM