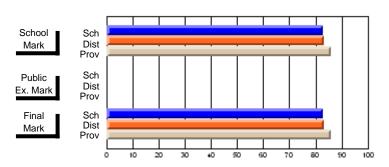

## District 10 - Avalon East

#296 - St. Michael's High, Bell Island

Grades: 9-12

| # students in course: 41       | School<br>Mark | School<br>vs<br>District | School<br>vs<br>Province | Public<br>Exam<br>Mark | School<br>vs<br>District | School<br>vs<br>Province | Final<br>Mark | School<br>vs<br>District | School<br>vs<br>Province |
|--------------------------------|----------------|--------------------------|--------------------------|------------------------|--------------------------|--------------------------|---------------|--------------------------|--------------------------|
| <u>Average Score</u><br>School | 56.4           |                          |                          |                        |                          |                          | 56.4          |                          |                          |
| District                       | 58.4           | q                        | q                        |                        |                          |                          | 58.4          | q                        | q                        |
| Province                       | 64.8           | •                        | ·                        |                        |                          |                          | 64.8          | •                        | •                        |
| Percent of Passes              |                |                          |                          |                        |                          |                          |               |                          |                          |
| School                         | 82.9           |                          |                          |                        |                          |                          | 82.9          |                          |                          |
| District                       | 85.7           | q                        | q                        |                        |                          |                          | 85.7          | q                        | q                        |
| Province                       | 87.9           |                          |                          |                        |                          |                          | 87.9          |                          |                          |

#### Average Scores Percent Passes School Sch School Sch Dist Dist Mark Mark Prov Public Sch Sch Public Dist Dist Ex. Mark Ex. Mark Prov Sch Final Sch Dist Final Dist Mark Mark Prov

Modification Time: 3:48:20PM