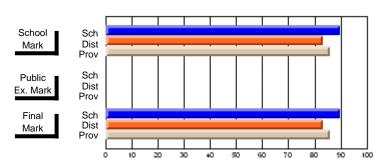

## District 10 - Avalon East

#296 - St. Michael's High, Bell Island

Grades: 9-12

| # students in course: 10  Average Score    | School<br>Mark              | School<br>vs<br>District | School<br>vs<br>Province | Public<br>Exam<br>Mark | School<br>vs<br>District | School<br>vs<br>Province | Final<br>Mark               | School<br>vs<br>District | School<br>vs<br>Province |
|--------------------------------------------|-----------------------------|--------------------------|--------------------------|------------------------|--------------------------|--------------------------|-----------------------------|--------------------------|--------------------------|
| School District Province                   | <b>61.2</b> 60.6 61.4       | р                        | q                        |                        |                          |                          | <b>61.2</b><br>60.6<br>61.4 | р                        | q                        |
| Percent of Passes School District Province | <b>80.0</b><br>86.4<br>91.9 | q                        | q                        |                        |                          |                          | <b>80.0</b><br>86.4<br>91.9 | q                        | q                        |

#### **Average Scores** Percent Passes Sch School Sch School Dist Mark Dist Mark Prov Prov Sch Public Sch Public Ex. Mark Dist Dist Ex. Mark Prov Prov Sch Dist Prov Final Final Sch Dist Mark Mark

Modification Time: 3:48:20PM