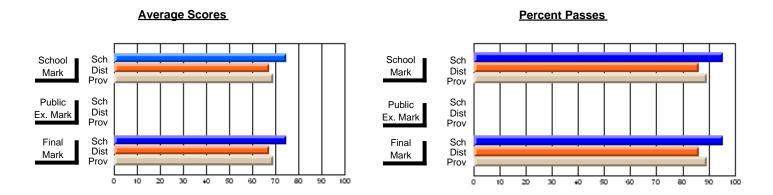

## District 10 - Avalon East

#296 - St. Michael's High, Bell Island

Grades: 9-12

| # students in course: 30 | School<br>Mark   | School<br>vs<br>District | School<br>vs<br>Province | Public<br>Exam<br>Mark | School<br>vs<br>District | School<br>vs<br>Province | Final<br>Mark    | School<br>vs<br>District | School<br>vs<br>Province |
|--------------------------|------------------|--------------------------|--------------------------|------------------------|--------------------------|--------------------------|------------------|--------------------------|--------------------------|
| Average Score            |                  | 2.0                      |                          |                        | 2.001                    | 1 10411100               |                  | Diotriot                 | 1 10411100               |
| School<br>District       | <b>41.0</b> 64.3 | q                        | q                        |                        |                          |                          | <b>41.0</b> 64.3 | q                        | q                        |
| Province                 | 65.6             | •                        | •                        |                        |                          |                          | 65.6             | •                        | •                        |
| Percent of Passes        |                  |                          |                          |                        |                          |                          |                  |                          |                          |
| School                   | 40.0             |                          |                          |                        |                          |                          | 40.0             |                          |                          |
| District                 | 85.1             | q                        | q                        |                        |                          |                          | 85.1             | q                        | q                        |
| Province                 | 88.2             |                          |                          |                        |                          |                          | 88.3             |                          |                          |