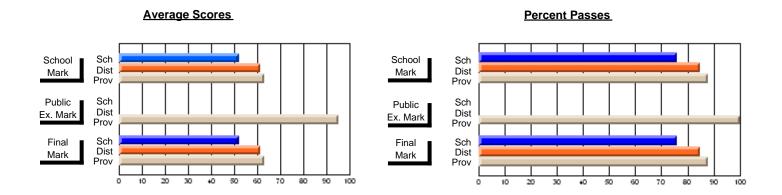

#### **Subject: Enterprise Education**

| Course: BUSINESS ENTERPRISE   | 1100             |                          |                          |                   |
|-------------------------------|------------------|--------------------------|--------------------------|-------------------|
| # students in course: 10      | School<br>Mark   | School<br>vs<br>District | School<br>vs<br>Province | Pub<br>Exa<br>Mai |
| Average Score School District | <b>70.4</b> 66.3 | р                        | р                        |                   |
| Province Percent of Passes    | 68.8             |                          |                          |                   |
| School                        | 100.0            |                          |                          |                   |
| District                      | 90.0             | р                        | p                        |                   |
| Province                      | 91.2             |                          |                          |                   |

| Public<br>Exam<br>Mark | School<br>vs<br>District | School<br>vs<br>Province | Final<br>Mark                | School<br>vs<br>District | School<br>vs<br>Province |
|------------------------|--------------------------|--------------------------|------------------------------|--------------------------|--------------------------|
|                        |                          |                          | <b>70.4</b> 66.3 68.7        | р                        | þ                        |
|                        |                          |                          | <b>100.0</b><br>90.0<br>91.3 | р                        | р                        |