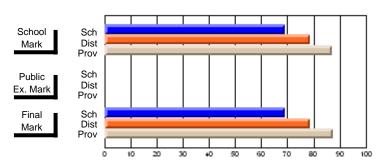

## District 10 - Avalon East

#296 - St. Michael's High, Bell Island

Grades: 9-12

| # students in course: 10  Average Score    | School<br>Mark              | School<br>vs<br>District | School<br>vs<br>Province | Public<br>Exam<br>Mark | School<br>vs<br>District | School<br>vs<br>Province | Final<br>Mark               | School<br>vs<br>District | School<br>vs<br>Province |
|--------------------------------------------|-----------------------------|--------------------------|--------------------------|------------------------|--------------------------|--------------------------|-----------------------------|--------------------------|--------------------------|
| School District Province                   | <b>61.2</b> 60.6 61.4       | р                        | q                        |                        |                          |                          | <b>61.2</b><br>60.6<br>61.4 | р                        | q                        |
| Percent of Passes School District Province | <b>80.0</b><br>86.4<br>91.9 | q                        | q                        |                        |                          |                          | <b>80.0</b><br>86.4<br>91.9 | q                        | q                        |