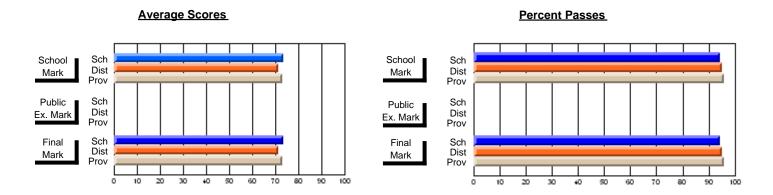

#### **Subject: Enterprise Education**

| Course: BUSINESS ENTERPRISE   | 1100             |                          |                          |                   |
|-------------------------------|------------------|--------------------------|--------------------------|-------------------|
| # students in course: 10      | School<br>Mark   | School<br>vs<br>District | School<br>vs<br>Province | Pub<br>Exa<br>Mai |
| Average Score School District | <b>70.4</b> 66.3 | р                        | р                        |                   |
| Province Percent of Passes    | 68.8             |                          |                          |                   |
| School                        | 100.0            |                          |                          |                   |
| District                      | 90.0             | р                        | p                        |                   |
| Province                      | 91.2             |                          |                          |                   |

| Public<br>Exam<br>Mark | School<br>vs<br>District | School<br>vs<br>Province | Final<br>Mark                | School<br>vs<br>District | School<br>vs<br>Province |
|------------------------|--------------------------|--------------------------|------------------------------|--------------------------|--------------------------|
|                        |                          |                          | <b>70.4</b> 66.3 68.7        | р                        | þ                        |
|                        |                          |                          | <b>100.0</b><br>90.0<br>91.3 | р                        | р                        |