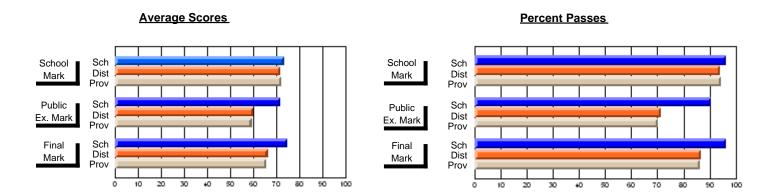

#### **Subject: Family Studies**

| Course: FOODS 1100            |                   |                          |                          |                        |                          |                          |                   |                          |                          |
|-------------------------------|-------------------|--------------------------|--------------------------|------------------------|--------------------------|--------------------------|-------------------|--------------------------|--------------------------|
| # students in course: 15      | School<br>Mark    | School<br>vs<br>District | School<br>vs<br>Province | Public<br>Exam<br>Mark | School<br>vs<br>District | School<br>vs<br>Province | Final<br>Mark     | School<br>vs<br>District | School<br>vs<br>Province |
| Average Score School District | <b>72.1</b> 72.5  | q                        | q                        |                        |                          |                          | <b>72.1</b> 72.5  | q                        | q                        |
| Province Percent of Passes    | 73.7              |                          |                          |                        |                          |                          | 73.6              |                          |                          |
| School<br>District            | <b>100.0</b> 92.6 | р                        | р                        |                        |                          |                          | <b>100.0</b> 92.6 | р                        | р                        |
| Province                      | 94.3              |                          |                          |                        |                          |                          | 94.3              |                          |                          |