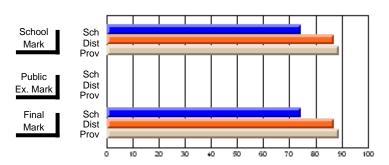

#### #296 - St. Michael's High, Bell Island

Grades: 9-12

| # students in course: 6  Average Score | School<br>Mark        | School<br>vs<br>District | School<br>vs<br>Province | Public<br>Exam<br>Mark | School<br>vs<br>District | School<br>vs<br>Province | Final<br>Mark         | School<br>vs<br>District | School<br>vs<br>Province |
|----------------------------------------|-----------------------|--------------------------|--------------------------|------------------------|--------------------------|--------------------------|-----------------------|--------------------------|--------------------------|
| School District Province               | <b>66.0</b> 63.7 61.6 | р                        | р                        |                        |                          |                          | <b>66.0</b> 63.7 61.6 | p                        | р                        |
| Percent of Passes<br>School            | 100.0                 |                          |                          |                        |                          |                          | 100.0                 |                          |                          |
| District Province                      | 100.0                 | p                        | p                        |                        |                          |                          | 100.0                 | p                        | þ                        |