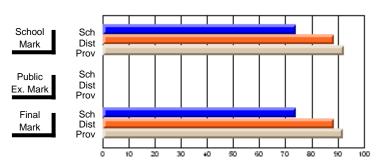

## District 10 - Avalon East

#296 - St. Michael's High, Bell Island

Grades: 9-12

| # students in course: 41       | School<br>Mark | School<br>vs<br>District | School<br>vs<br>Province | Public<br>Exam<br>Mark | School<br>vs<br>District | School<br>vs<br>Province | Final<br>Mark | School<br>vs<br>District | School<br>vs<br>Province |
|--------------------------------|----------------|--------------------------|--------------------------|------------------------|--------------------------|--------------------------|---------------|--------------------------|--------------------------|
| <u>Average Score</u><br>School | 56.4           |                          |                          |                        |                          |                          | 56.4          |                          |                          |
| District                       | 58.4           | q                        | q                        |                        |                          |                          | 58.4          | q                        | q                        |
| Province                       | 64.8           | •                        | ·                        |                        |                          |                          | 64.8          | •                        | •                        |
| Percent of Passes              |                |                          |                          |                        |                          |                          |               |                          |                          |
| School                         | 82.9           |                          |                          |                        |                          |                          | 82.9          |                          |                          |
| District                       | 85.7           | q                        | q                        |                        |                          |                          | 85.7          | q                        | q                        |
| Province                       | 87.9           |                          |                          |                        |                          |                          | 87.9          |                          |                          |