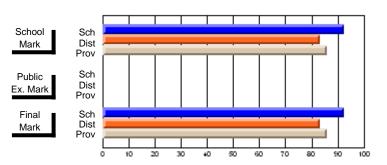

#### #296 - St. Michael's High, Bell Island

Grades: 9-12

| # students in course: 6  Average Score | School<br>Mark        | School<br>vs<br>District | School<br>vs<br>Province | Public<br>Exam<br>Mark | School<br>vs<br>District | School<br>vs<br>Province | Final<br>Mark         | School<br>vs<br>District | School<br>vs<br>Province |
|----------------------------------------|-----------------------|--------------------------|--------------------------|------------------------|--------------------------|--------------------------|-----------------------|--------------------------|--------------------------|
| School District Province               | <b>66.0</b> 63.7 61.6 | р                        | р                        |                        |                          |                          | <b>66.0</b> 63.7 61.6 | p                        | р                        |
| Percent of Passes<br>School            | 100.0                 |                          |                          |                        |                          |                          | 100.0                 |                          |                          |
| District Province                      | 100.0                 | p                        | p                        |                        |                          |                          | 100.0                 | p                        | þ                        |