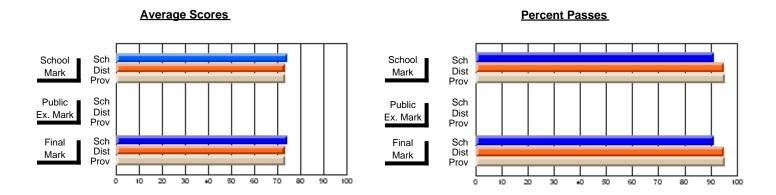

## District 10 - Avalon East

#296 - St. Michael's High, Bell Island

Grades: 9-12

| # students in course: 41       | School<br>Mark | School<br>vs<br>District | School<br>vs<br>Province | Public<br>Exam<br>Mark | School<br>vs<br>District | School<br>vs<br>Province | Final<br>Mark | School<br>vs<br>District | School<br>vs<br>Province |
|--------------------------------|----------------|--------------------------|--------------------------|------------------------|--------------------------|--------------------------|---------------|--------------------------|--------------------------|
| <u>Average Score</u><br>School | 56.4           |                          |                          |                        |                          |                          | 56.4          |                          |                          |
| District                       | 58.4           | q                        | q                        |                        |                          |                          | 58.4          | q                        | q                        |
| Province                       | 64.8           | •                        | ·                        |                        |                          |                          | 64.8          | •                        | •                        |
| Percent of Passes              |                |                          |                          |                        |                          |                          |               |                          |                          |
| School                         | 82.9           |                          |                          |                        |                          |                          | 82.9          |                          |                          |
| District                       | 85.7           | q                        | q                        |                        |                          |                          | 85.7          | q                        | q                        |
| Province                       | 87.9           |                          |                          |                        |                          |                          | 87.9          |                          |                          |