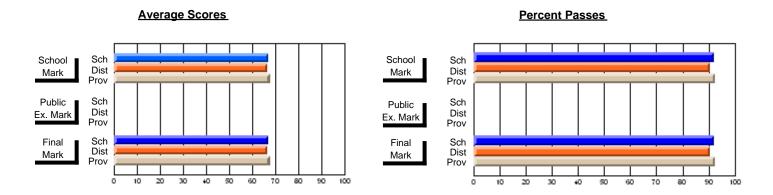

## District 10 - Avalon East

#296 - St. Michael's High, Bell Island

Grades: 9-12

| # students in course: 41       | School<br>Mark | School<br>vs<br>District | School<br>vs<br>Province | Public<br>Exam<br>Mark | School<br>vs<br>District | School<br>vs<br>Province | Final<br>Mark | School<br>vs<br>District | School<br>vs<br>Province |
|--------------------------------|----------------|--------------------------|--------------------------|------------------------|--------------------------|--------------------------|---------------|--------------------------|--------------------------|
| <u>Average Score</u><br>School | 56.4           |                          |                          |                        |                          |                          | 56.4          |                          |                          |
| District                       | 58.4           | q                        | q                        |                        |                          |                          | 58.4          | q                        | q                        |
| Province                       | 64.8           | •                        | ·                        |                        |                          |                          | 64.8          | •                        | •                        |
| Percent of Passes              |                |                          |                          |                        |                          |                          |               |                          |                          |
| School                         | 82.9           |                          |                          |                        |                          |                          | 82.9          |                          |                          |
| District                       | 85.7           | q                        | q                        |                        |                          |                          | 85.7          | q                        | q                        |
| Province                       | 87.9           |                          |                          |                        |                          |                          | 87.9          |                          |                          |