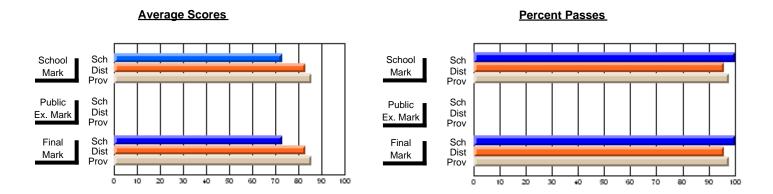

## District 10 - Avalon East

#296 - St. Michael's High, Bell Island

Grades: 9-12

| # students in course: 41       | School<br>Mark | School<br>vs<br>District | School<br>vs<br>Province | Public<br>Exam<br>Mark | School<br>vs<br>District | School<br>vs<br>Province | Final<br>Mark | School<br>vs<br>District | School<br>vs<br>Province |
|--------------------------------|----------------|--------------------------|--------------------------|------------------------|--------------------------|--------------------------|---------------|--------------------------|--------------------------|
| <u>Average Score</u><br>School | 56.4           |                          |                          |                        |                          |                          | 56.4          |                          |                          |
| District                       | 58.4           | q                        | q                        |                        |                          |                          | 58.4          | q                        | q                        |
| Province                       | 64.8           | •                        | ·                        |                        |                          |                          | 64.8          | •                        | •                        |
| Percent of Passes              |                |                          |                          |                        |                          |                          |               |                          |                          |
| School                         | 82.9           |                          |                          |                        |                          |                          | 82.9          |                          |                          |
| District                       | 85.7           | q                        | q                        |                        |                          |                          | 85.7          | q                        | q                        |
| Province                       | 87.9           |                          |                          |                        |                          |                          | 87.9          |                          |                          |