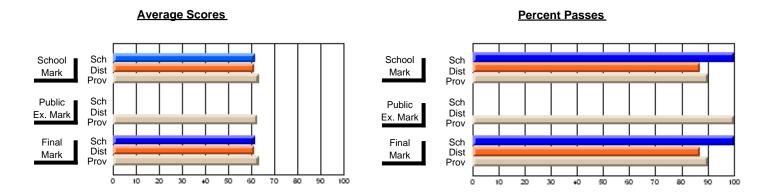

#### #296 - St. Michael's High, Bell Island

Grades: 9-12

| # students in course: 6  Average Score | School<br>Mark        | School<br>vs<br>District | School<br>vs<br>Province | Public<br>Exam<br>Mark | School<br>vs<br>District | School<br>vs<br>Province | Final<br>Mark         | School<br>vs<br>District | School<br>vs<br>Province |
|----------------------------------------|-----------------------|--------------------------|--------------------------|------------------------|--------------------------|--------------------------|-----------------------|--------------------------|--------------------------|
| School District Province               | <b>66.0</b> 63.7 61.6 | р                        | р                        |                        |                          |                          | <b>66.0</b> 63.7 61.6 | p                        | р                        |
| Percent of Passes<br>School            | 100.0                 |                          |                          |                        |                          |                          | 100.0                 |                          |                          |
| District Province                      | 100.0                 | p                        | p                        |                        |                          |                          | 100.0                 | p                        | þ                        |