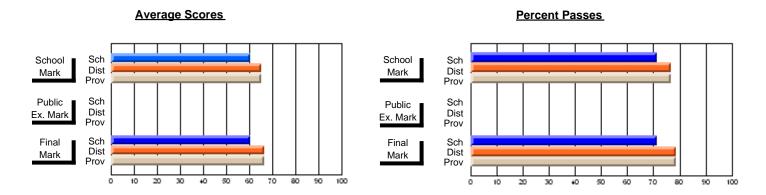

## District 10 - Avalon East

#296 - St. Michael's High, Bell Island

Grades: 9-12

| # students in course: 10  Average Score    | School<br>Mark              | School<br>vs<br>District | School<br>vs<br>Province | Public<br>Exam<br>Mark | School<br>vs<br>District | School<br>vs<br>Province | Final<br>Mark               | School<br>vs<br>District | School<br>vs<br>Province |
|--------------------------------------------|-----------------------------|--------------------------|--------------------------|------------------------|--------------------------|--------------------------|-----------------------------|--------------------------|--------------------------|
| School District Province                   | <b>61.2</b> 60.6 61.4       | р                        | q                        |                        |                          |                          | <b>61.2</b><br>60.6<br>61.4 | р                        | q                        |
| Percent of Passes School District Province | <b>80.0</b><br>86.4<br>91.9 | q                        | q                        |                        |                          |                          | <b>80.0</b><br>86.4<br>91.9 | q                        | q                        |