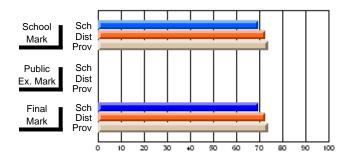

#### **Subject: Enterprise Education**

| Course: BUSINESS ENTERPRISE   | 1100             |                          |                          |                   |
|-------------------------------|------------------|--------------------------|--------------------------|-------------------|
| # students in course: 10      | School<br>Mark   | School<br>vs<br>District | School<br>vs<br>Province | Pub<br>Exa<br>Mai |
| Average Score School District | <b>70.4</b> 66.3 | р                        | р                        |                   |
| Province Percent of Passes    | 68.8             |                          |                          |                   |
| School                        | 100.0            |                          |                          |                   |
| District                      | 90.0             | р                        | p                        |                   |
| Province                      | 91.2             |                          |                          |                   |

| Public<br>Exam<br>Mark | School<br>vs<br>District | School<br>vs<br>Province | Final<br>Mark                | School<br>vs<br>District | School<br>vs<br>Province |
|------------------------|--------------------------|--------------------------|------------------------------|--------------------------|--------------------------|
|                        |                          |                          | <b>70.4</b> 66.3 68.7        | р                        | þ                        |
|                        |                          |                          | <b>100.0</b><br>90.0<br>91.3 | р                        | р                        |