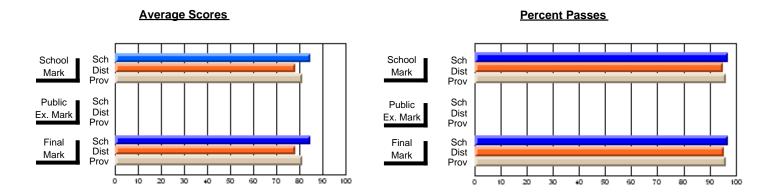

## District 10 - Avalon East

#296 - St. Michael's High, Bell Island

Grades: 9-12

| # students in course: 10  Average Score    | School<br>Mark              | School<br>vs<br>District | School<br>vs<br>Province | Public<br>Exam<br>Mark | School<br>vs<br>District | School<br>vs<br>Province | Final<br>Mark               | School<br>vs<br>District | School<br>vs<br>Province |
|--------------------------------------------|-----------------------------|--------------------------|--------------------------|------------------------|--------------------------|--------------------------|-----------------------------|--------------------------|--------------------------|
| School District Province                   | <b>61.2</b> 60.6 61.4       | р                        | q                        |                        |                          |                          | <b>61.2</b><br>60.6<br>61.4 | р                        | q                        |
| Percent of Passes School District Province | <b>80.0</b><br>86.4<br>91.9 | q                        | q                        |                        |                          |                          | <b>80.0</b><br>86.4<br>91.9 | q                        | q                        |