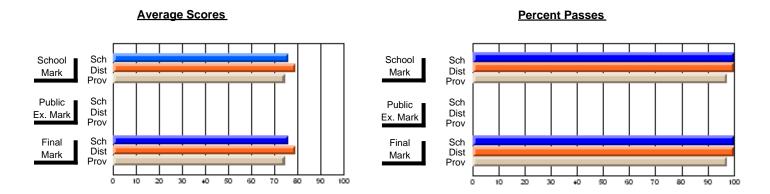

## District 10 - Avalon East

#296 - St. Michael's High, Bell Island

Grades: 9-12

| # students in course: 41       | School<br>Mark | School<br>vs<br>District | School<br>vs<br>Province | Public<br>Exam<br>Mark | School<br>vs<br>District | School<br>vs<br>Province | Final<br>Mark | School<br>vs<br>District | School<br>vs<br>Province |
|--------------------------------|----------------|--------------------------|--------------------------|------------------------|--------------------------|--------------------------|---------------|--------------------------|--------------------------|
| <u>Average Score</u><br>School | 56.4           |                          |                          |                        |                          |                          | 56.4          |                          |                          |
| District                       | 58.4           | q                        | q                        |                        |                          |                          | 58.4          | q                        | q                        |
| Province                       | 64.8           | •                        | ·                        |                        |                          |                          | 64.8          | •                        | •                        |
| Percent of Passes              |                |                          |                          |                        |                          |                          |               |                          |                          |
| School                         | 82.9           |                          |                          |                        |                          |                          | 82.9          |                          |                          |
| District                       | 85.7           | q                        | q                        |                        |                          |                          | 85.7          | q                        | q                        |
| Province                       | 87.9           |                          |                          |                        |                          |                          | 87.9          |                          |                          |