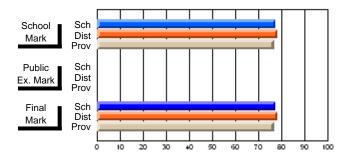

## District 10 - Avalon East

#296 - St. Michael's High, Bell Island

Grades: 9-12

| # students in course: 10  Average Score    | School<br>Mark              | School<br>vs<br>District | School<br>vs<br>Province | Public<br>Exam<br>Mark | School<br>vs<br>District | School<br>vs<br>Province | Final<br>Mark               | School<br>vs<br>District | School<br>vs<br>Province |
|--------------------------------------------|-----------------------------|--------------------------|--------------------------|------------------------|--------------------------|--------------------------|-----------------------------|--------------------------|--------------------------|
| School District Province                   | <b>61.2</b> 60.6 61.4       | р                        | q                        |                        |                          |                          | <b>61.2</b><br>60.6<br>61.4 | р                        | q                        |
| Percent of Passes School District Province | <b>80.0</b><br>86.4<br>91.9 | q                        | q                        |                        |                          |                          | <b>80.0</b><br>86.4<br>91.9 | q                        | q                        |