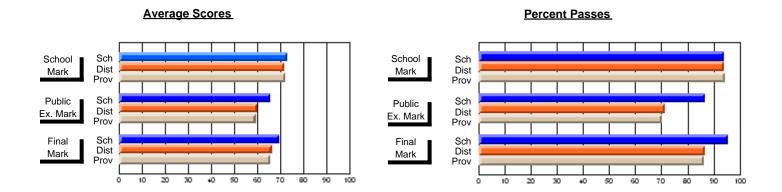

#### Subject: English Language

| Course: ENGLISH 1200                       |                             |                          |                          |
|--------------------------------------------|-----------------------------|--------------------------|--------------------------|
| # students in course: 27                   | School<br>Mark              | School<br>vs<br>District | School<br>vs<br>Province |
| Average Score School District Province     | <b>56.5</b> 59.8 62.9       | q                        | q                        |
| Percent of Passes School District Province | <b>74.1</b><br>83.8<br>88.9 | q                        | q                        |

| Public<br>Exam<br>Mark | School<br>vs<br>District | School<br>vs<br>Province | Final<br>Mark               | School<br>vs<br>District | School<br>vs<br>Province |
|------------------------|--------------------------|--------------------------|-----------------------------|--------------------------|--------------------------|
|                        |                          |                          | <b>56.5</b> 59.8 62.9       | q                        | q                        |
|                        |                          |                          | <b>74.1</b><br>83.8<br>88.9 | q                        | q                        |