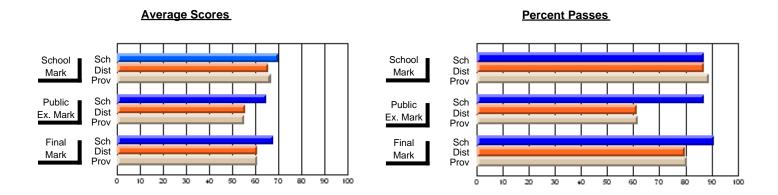

## District 10 - Avalon East

#296 - St. Michael's High, Bell Island

Grades: 9-12

| # students in course: 41       | School<br>Mark | School<br>vs<br>District | School<br>vs<br>Province | Public<br>Exam<br>Mark | School<br>vs<br>District | School<br>vs<br>Province | Final<br>Mark | School<br>vs<br>District | School<br>vs<br>Province |
|--------------------------------|----------------|--------------------------|--------------------------|------------------------|--------------------------|--------------------------|---------------|--------------------------|--------------------------|
| <u>Average Score</u><br>School | 56.4           |                          |                          |                        |                          |                          | 56.4          |                          |                          |
| District                       | 58.4           | q                        | q                        |                        |                          |                          | 58.4          | q                        | q                        |
| Province                       | 64.8           | •                        | ·                        |                        |                          |                          | 64.8          | •                        | •                        |
| Percent of Passes              |                |                          |                          |                        |                          |                          |               |                          |                          |
| School                         | 82.9           |                          |                          |                        |                          |                          | 82.9          |                          |                          |
| District                       | 85.7           | q                        | q                        |                        |                          |                          | 85.7          | q                        | q                        |
| Province                       | 87.9           |                          |                          |                        |                          |                          | 87.9          |                          |                          |