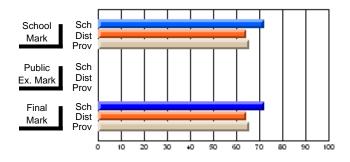

#### **Subject: Enterprise Education**

| Course: BUSINESS ENTERPRISE   | 1100             |                          |                          |                   |
|-------------------------------|------------------|--------------------------|--------------------------|-------------------|
| # students in course: 10      | School<br>Mark   | School<br>vs<br>District | School<br>vs<br>Province | Pub<br>Exa<br>Mai |
| Average Score School District | <b>70.4</b> 66.3 | р                        | р                        |                   |
| Province Percent of Passes    | 68.8             |                          |                          |                   |
| School                        | 100.0            |                          |                          |                   |
| District                      | 90.0             | р                        | p                        |                   |
| Province                      | 91.2             |                          |                          |                   |

| Public<br>Exam<br>Mark | School<br>vs<br>District | School<br>vs<br>Province | Final<br>Mark                | School<br>vs<br>District | School<br>vs<br>Province |
|------------------------|--------------------------|--------------------------|------------------------------|--------------------------|--------------------------|
|                        |                          |                          | <b>70.4</b> 66.3 68.7        | р                        | þ                        |
|                        |                          |                          | <b>100.0</b><br>90.0<br>91.3 | р                        | р                        |

#### **Average Scores**

# School Mark Prov Public Sch Dist Prov Final Sch Dist Prov Final Sch Dist Prov

#### Percent Passes

Modification Time: 3:48:20PM

<sup>\*</sup> Data from the High School Certification System. The results from supplementary courses are not reflected in these results. All students obtaining a score of 48 or 49 on the final mark, were adjusted to 50 and are reflected in the Final Mark column.