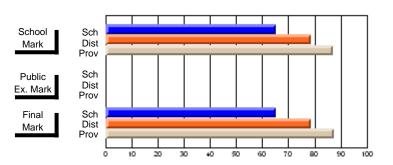

## District 10 - Avalon East

#296 - St. Michael's High, Bell Island

Grades: 9-12

| # students in course: 41       | School<br>Mark | School<br>vs<br>District | School<br>vs<br>Province | Public<br>Exam<br>Mark | School<br>vs<br>District | School<br>vs<br>Province | Final<br>Mark | School<br>vs<br>District | School<br>vs<br>Province |
|--------------------------------|----------------|--------------------------|--------------------------|------------------------|--------------------------|--------------------------|---------------|--------------------------|--------------------------|
| <u>Average Score</u><br>School | 56.4           |                          |                          |                        |                          |                          | 56.4          |                          |                          |
| District                       | 58.4           | q                        | q                        |                        |                          |                          | 58.4          | q                        | q                        |
| Province                       | 64.8           | •                        | ·                        |                        |                          |                          | 64.8          | •                        | •                        |
| Percent of Passes              |                |                          |                          |                        |                          |                          |               |                          |                          |
| School                         | 82.9           |                          |                          |                        |                          |                          | 82.9          |                          |                          |
| District                       | 85.7           | q                        | q                        |                        |                          |                          | 85.7          | q                        | q                        |
| Province                       | 87.9           |                          |                          |                        |                          |                          | 87.9          |                          |                          |