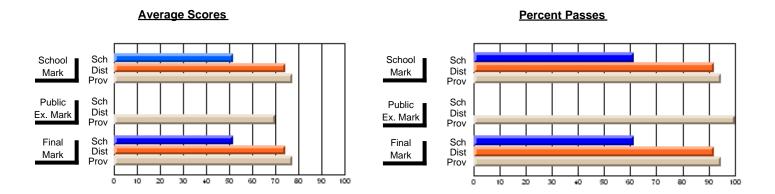

#### **Subject: Family Studies**

| Course: FOODS 1100            |                   |                          |                          |                        |                          |                          |                   |                          |                          |
|-------------------------------|-------------------|--------------------------|--------------------------|------------------------|--------------------------|--------------------------|-------------------|--------------------------|--------------------------|
| # students in course: 15      | School<br>Mark    | School<br>vs<br>District | School<br>vs<br>Province | Public<br>Exam<br>Mark | School<br>vs<br>District | School<br>vs<br>Province | Final<br>Mark     | School<br>vs<br>District | School<br>vs<br>Province |
| Average Score School District | <b>72.1</b> 72.5  | q                        | q                        |                        |                          |                          | <b>72.1</b> 72.5  | q                        | q                        |
| Province Percent of Passes    | 73.7              |                          |                          |                        |                          |                          | 73.6              |                          |                          |
| School<br>District            | <b>100.0</b> 92.6 | р                        | р                        |                        |                          |                          | <b>100.0</b> 92.6 | р                        | р                        |
| Province                      | 94.3              |                          |                          |                        |                          |                          | 94.3              |                          |                          |