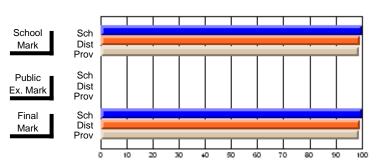

#### #296 - St. Michael's High, Bell Island

Grades: 9-12

| # students in course: 6  Average Score | School<br>Mark        | School<br>vs<br>District | School<br>vs<br>Province | Public<br>Exam<br>Mark | School<br>vs<br>District | School<br>vs<br>Province | Final<br>Mark         | School<br>vs<br>District | School<br>vs<br>Province |
|----------------------------------------|-----------------------|--------------------------|--------------------------|------------------------|--------------------------|--------------------------|-----------------------|--------------------------|--------------------------|
| School District Province               | <b>66.0</b> 63.7 61.6 | р                        | р                        |                        |                          |                          | <b>66.0</b> 63.7 61.6 | p                        | р                        |
| Percent of Passes<br>School            | 100.0                 |                          |                          |                        |                          |                          | 100.0                 |                          |                          |
| District Province                      | 100.0                 | p                        | p                        |                        |                          |                          | 100.0                 | p                        | þ                        |