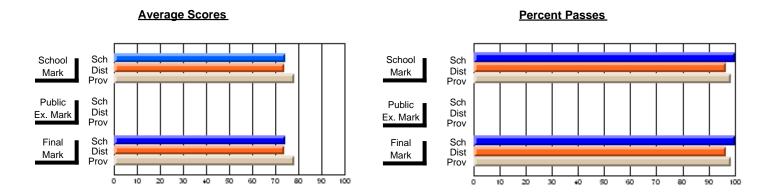

#### **Subject: Enterprise Education**

| Course: BUSINESS ENTERPRISE   | 1100             |                          |                          |                   |
|-------------------------------|------------------|--------------------------|--------------------------|-------------------|
| # students in course: 10      | School<br>Mark   | School<br>vs<br>District | School<br>vs<br>Province | Pub<br>Exa<br>Mai |
| Average Score School District | <b>70.4</b> 66.3 | р                        | р                        |                   |
| Province Percent of Passes    | 68.8             |                          |                          |                   |
| School                        | 100.0            |                          |                          |                   |
| District                      | 90.0             | р                        | p                        |                   |
| Province                      | 91.2             |                          |                          |                   |

| Public<br>Exam<br>Mark | School<br>vs<br>District | School<br>vs<br>Province | Final<br>Mark                | School<br>vs<br>District | School<br>vs<br>Province |
|------------------------|--------------------------|--------------------------|------------------------------|--------------------------|--------------------------|
|                        |                          |                          | <b>70.4</b> 66.3 68.7        | р                        | þ                        |
|                        |                          |                          | <b>100.0</b><br>90.0<br>91.3 | р                        | р                        |