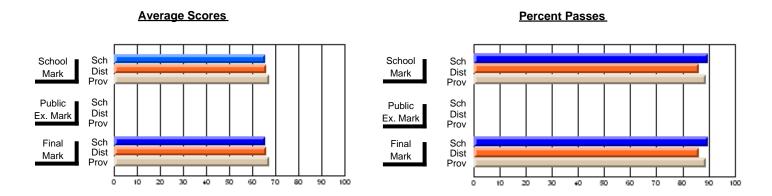

## District 10 - Avalon East

#296 - St. Michael's High, Bell Island

Grades: 9-12

| # students in course: 10  Average Score    | School<br>Mark              | School<br>vs<br>District | School<br>vs<br>Province | Public<br>Exam<br>Mark | School<br>vs<br>District | School<br>vs<br>Province | Final<br>Mark               | School<br>vs<br>District | School<br>vs<br>Province |
|--------------------------------------------|-----------------------------|--------------------------|--------------------------|------------------------|--------------------------|--------------------------|-----------------------------|--------------------------|--------------------------|
| School District Province                   | <b>61.2</b> 60.6 61.4       | р                        | q                        |                        |                          |                          | <b>61.2</b><br>60.6<br>61.4 | р                        | q                        |
| Percent of Passes School District Province | <b>80.0</b><br>86.4<br>91.9 | q                        | q                        |                        |                          |                          | <b>80.0</b><br>86.4<br>91.9 | q                        | q                        |