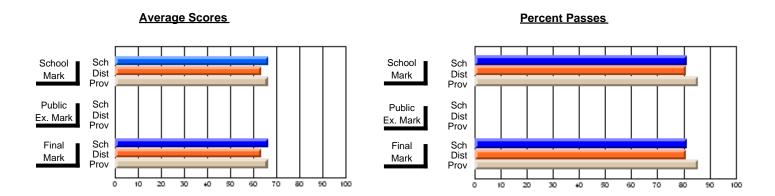

#### Subject: English Language

| Course: ENGLISH 1200                       |                             |                          |                          |
|--------------------------------------------|-----------------------------|--------------------------|--------------------------|
| # students in course: 27                   | School<br>Mark              | School<br>vs<br>District | School<br>vs<br>Province |
| Average Score School District Province     | <b>56.5</b> 59.8 62.9       | q                        | q                        |
| Percent of Passes School District Province | <b>74.1</b><br>83.8<br>88.9 | q                        | q                        |

| Public<br>Exam<br>Mark | School<br>vs<br>District | School<br>vs<br>Province | Final<br>Mark               | School<br>vs<br>District | School<br>vs<br>Province |
|------------------------|--------------------------|--------------------------|-----------------------------|--------------------------|--------------------------|
|                        |                          |                          | <b>56.5</b> 59.8 62.9       | q                        | q                        |
|                        |                          |                          | <b>74.1</b><br>83.8<br>88.9 | q                        | q                        |