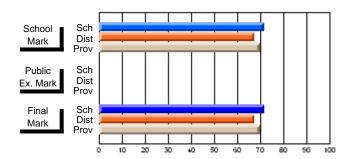

## District 10 - Avalon East

#296 - St. Michael's High, Bell Island

Grades: 9-12

| # students in course: 10  Average Score    | School<br>Mark              | School<br>vs<br>District | School<br>vs<br>Province | Public<br>Exam<br>Mark | School<br>vs<br>District | School<br>vs<br>Province | Final<br>Mark               | School<br>vs<br>District | School<br>vs<br>Province |
|--------------------------------------------|-----------------------------|--------------------------|--------------------------|------------------------|--------------------------|--------------------------|-----------------------------|--------------------------|--------------------------|
| School District Province                   | <b>61.2</b> 60.6 61.4       | р                        | q                        |                        |                          |                          | <b>61.2</b><br>60.6<br>61.4 | р                        | q                        |
| Percent of Passes School District Province | <b>80.0</b><br>86.4<br>91.9 | q                        | q                        |                        |                          |                          | <b>80.0</b><br>86.4<br>91.9 | q                        | q                        |