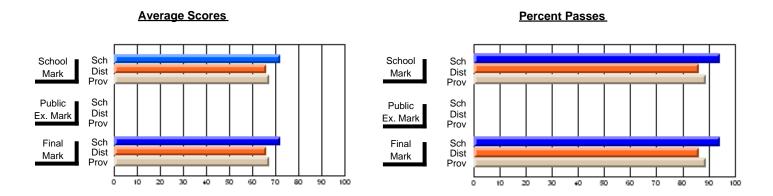

#### #296 - St. Michael's High, Bell Island

Grades: 9-12

| # students in course: 6  Average Score | School<br>Mark        | School<br>vs<br>District | School<br>vs<br>Province | Public<br>Exam<br>Mark | School<br>vs<br>District | School<br>vs<br>Province | Final<br>Mark         | School<br>vs<br>District | School<br>vs<br>Province |
|----------------------------------------|-----------------------|--------------------------|--------------------------|------------------------|--------------------------|--------------------------|-----------------------|--------------------------|--------------------------|
| School District Province               | <b>66.0</b> 63.7 61.6 | р                        | р                        |                        |                          |                          | <b>66.0</b> 63.7 61.6 | p                        | р                        |
| Percent of Passes<br>School            | 100.0                 |                          |                          |                        |                          |                          | 100.0                 |                          |                          |
| District Province                      | 100.0                 | p                        | p                        |                        |                          |                          | 100.0                 | p                        | þ                        |