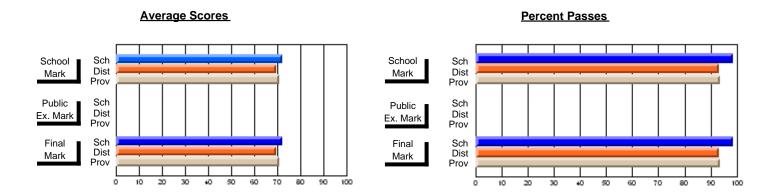

## District 10 - Avalon East

#296 - St. Michael's High, Bell Island

Grades: 9-12

| # students in course: 41       | School<br>Mark | School<br>vs<br>District | School<br>vs<br>Province | Public<br>Exam<br>Mark | School<br>vs<br>District | School<br>vs<br>Province | Final<br>Mark | School<br>vs<br>District | School<br>vs<br>Province |
|--------------------------------|----------------|--------------------------|--------------------------|------------------------|--------------------------|--------------------------|---------------|--------------------------|--------------------------|
| <u>Average Score</u><br>School | 56.4           |                          |                          |                        |                          |                          | 56.4          |                          |                          |
| District                       | 58.4           | q                        | q                        |                        |                          |                          | 58.4          | q                        | q                        |
| Province                       | 64.8           | •                        | ·                        |                        |                          |                          | 64.8          | •                        | •                        |
| Percent of Passes              |                |                          |                          |                        |                          |                          |               |                          |                          |
| School                         | 82.9           |                          |                          |                        |                          |                          | 82.9          |                          |                          |
| District                       | 85.7           | q                        | q                        |                        |                          |                          | 85.7          | q                        | q                        |
| Province                       | 87.9           |                          |                          |                        |                          |                          | 87.9          |                          |                          |