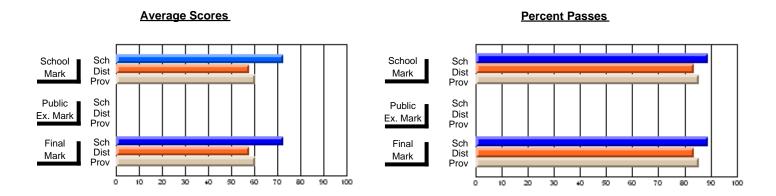

#### **Subject: Family Studies**

| Course: FOODS 1100            |                   |                          |                          |                        |                          |                          |                   |                          |                          |
|-------------------------------|-------------------|--------------------------|--------------------------|------------------------|--------------------------|--------------------------|-------------------|--------------------------|--------------------------|
| # students in course: 15      | School<br>Mark    | School<br>vs<br>District | School<br>vs<br>Province | Public<br>Exam<br>Mark | School<br>vs<br>District | School<br>vs<br>Province | Final<br>Mark     | School<br>vs<br>District | School<br>vs<br>Province |
| Average Score School District | <b>72.1</b> 72.5  | q                        | q                        |                        |                          |                          | <b>72.1</b> 72.5  | q                        | q                        |
| Province Percent of Passes    | 73.7              |                          |                          |                        |                          |                          | 73.6              |                          |                          |
| School<br>District            | <b>100.0</b> 92.6 | р                        | р                        |                        |                          |                          | <b>100.0</b> 92.6 | р                        | р                        |
| Province                      | 94.3              |                          |                          |                        |                          |                          | 94.3              |                          |                          |