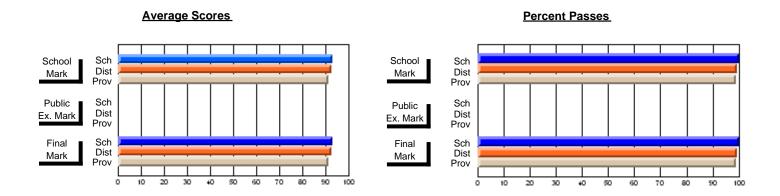

#### **Subject: Enterprise Education**

| Course: BUSINESS ENTERPRISE   | 1100             |                          |                          |                   |
|-------------------------------|------------------|--------------------------|--------------------------|-------------------|
| # students in course: 10      | School<br>Mark   | School<br>vs<br>District | School<br>vs<br>Province | Pub<br>Exa<br>Mai |
| Average Score School District | <b>70.4</b> 66.3 | р                        | р                        |                   |
| Province Percent of Passes    | 68.8             |                          |                          |                   |
| School                        | 100.0            |                          |                          |                   |
| District                      | 90.0             | р                        | p                        |                   |
| Province                      | 91.2             |                          |                          |                   |

| Public<br>Exam<br>Mark | School<br>vs<br>District | School<br>vs<br>Province | Final<br>Mark                | School<br>vs<br>District | School<br>vs<br>Province |
|------------------------|--------------------------|--------------------------|------------------------------|--------------------------|--------------------------|
|                        |                          |                          | <b>70.4</b> 66.3 68.7        | р                        | þ                        |
|                        |                          |                          | <b>100.0</b><br>90.0<br>91.3 | р                        | р                        |