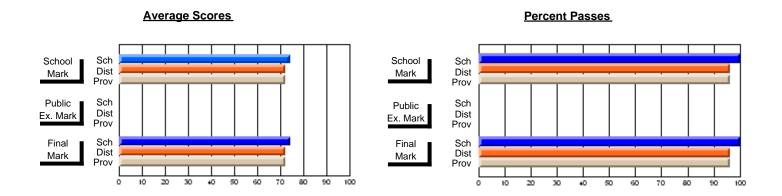

## District 10 - Avalon East

#296 - St. Michael's High, Bell Island

Grades: 9-12

| # students in course: 41       | School<br>Mark | School<br>vs<br>District | School<br>vs<br>Province | Public<br>Exam<br>Mark | School<br>vs<br>District | School<br>vs<br>Province | Final<br>Mark | School<br>vs<br>District | School<br>vs<br>Province |
|--------------------------------|----------------|--------------------------|--------------------------|------------------------|--------------------------|--------------------------|---------------|--------------------------|--------------------------|
| <u>Average Score</u><br>School | 56.4           |                          |                          |                        |                          |                          | 56.4          |                          |                          |
| District                       | 58.4           | q                        | q                        |                        |                          |                          | 58.4          | q                        | q                        |
| Province                       | 64.8           | •                        | ·                        |                        |                          |                          | 64.8          | •                        | •                        |
| Percent of Passes              |                |                          |                          |                        |                          |                          |               |                          |                          |
| School                         | 82.9           |                          |                          |                        |                          |                          | 82.9          |                          |                          |
| District                       | 85.7           | q                        | q                        |                        |                          |                          | 85.7          | q                        | q                        |
| Province                       | 87.9           |                          |                          |                        |                          |                          | 87.9          |                          |                          |