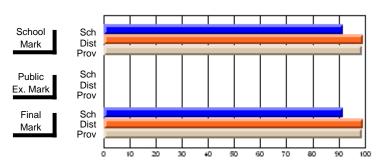

## District 10 - Avalon East

#296 - St. Michael's High, Bell Island

Grades: 9-12

| # students in course: 10  Average Score    | School<br>Mark              | School<br>vs<br>District | School<br>vs<br>Province | Public<br>Exam<br>Mark | School<br>vs<br>District | School<br>vs<br>Province | Final<br>Mark               | School<br>vs<br>District | School<br>vs<br>Province |
|--------------------------------------------|-----------------------------|--------------------------|--------------------------|------------------------|--------------------------|--------------------------|-----------------------------|--------------------------|--------------------------|
| School District Province                   | <b>61.2</b> 60.6 61.4       | р                        | q                        |                        |                          |                          | <b>61.2</b><br>60.6<br>61.4 | р                        | q                        |
| Percent of Passes School District Province | <b>80.0</b><br>86.4<br>91.9 | q                        | q                        |                        |                          |                          | <b>80.0</b><br>86.4<br>91.9 | q                        | q                        |