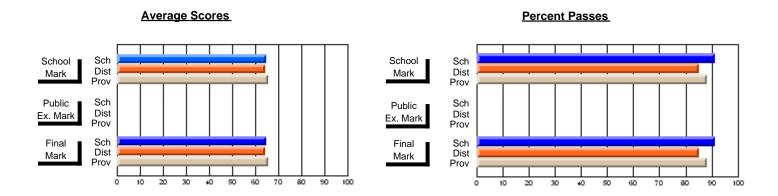

## District 10 - Avalon East

#296 - St. Michael's High, Bell Island

Grades: 9-12

| # students in course: 41       | School<br>Mark | School<br>vs<br>District | School<br>vs<br>Province | Public<br>Exam<br>Mark | School<br>vs<br>District | School<br>vs<br>Province | Final<br>Mark | School<br>vs<br>District | School<br>vs<br>Province |
|--------------------------------|----------------|--------------------------|--------------------------|------------------------|--------------------------|--------------------------|---------------|--------------------------|--------------------------|
| <u>Average Score</u><br>School | 56.4           |                          |                          |                        |                          |                          | 56.4          |                          |                          |
| District                       | 58.4           | q                        | q                        |                        |                          |                          | 58.4          | q                        | q                        |
| Province                       | 64.8           | •                        | ·                        |                        |                          |                          | 64.8          | •                        | •                        |
| Percent of Passes              |                |                          |                          |                        |                          |                          |               |                          |                          |
| School                         | 82.9           |                          |                          |                        |                          |                          | 82.9          |                          |                          |
| District                       | 85.7           | q                        | q                        |                        |                          |                          | 85.7          | q                        | q                        |
| Province                       | 87.9           |                          |                          |                        |                          |                          | 87.9          |                          |                          |