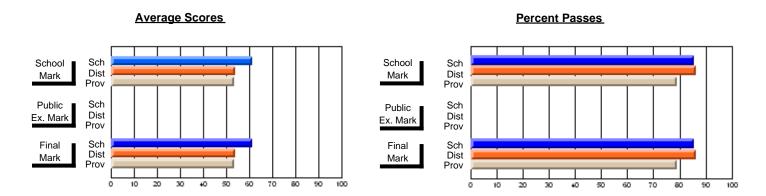

## District 10 - Avalon East

#296 - St. Michael's High, Bell Island

Grades: 9-12

| # students in course: 38 | School | School   | School<br>vs | Public<br>Exam | School   | School<br>vs | Final | School<br>vs | School<br>vs |
|--------------------------|--------|----------|--------------|----------------|----------|--------------|-------|--------------|--------------|
| Average Score            | Mark   | District | Province     | Mark           | District | Province     | Mark  | District     | Province     |
| School                   | 67.6   |          |              |                |          |              | 67.6  |              |              |
| District                 | 71.8   | q        | q            |                |          |              | 71.8  | q            | q            |
| Province                 | 72.6   | 1        | 1            |                |          |              | 72.6  | 1            | 1            |
| Percent of Passes        |        |          |              |                |          |              |       |              |              |
| School                   | 84.2   |          |              |                |          |              | 84.2  |              |              |
| District                 | 90.9   | q        | q            |                |          |              | 90.9  | q            | q            |
| Province                 | 91.7   |          |              |                |          |              | 91.7  |              |              |