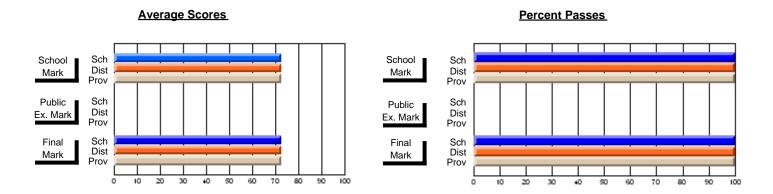

#### #296 - St. Michael's High, Bell Island

Grades: 9-12

| # students in course: 6  Average Score | School<br>Mark        | School<br>vs<br>District | School<br>vs<br>Province | Public<br>Exam<br>Mark | School<br>vs<br>District | School<br>vs<br>Province | Final<br>Mark         | School<br>vs<br>District | School<br>vs<br>Province |
|----------------------------------------|-----------------------|--------------------------|--------------------------|------------------------|--------------------------|--------------------------|-----------------------|--------------------------|--------------------------|
| School District Province               | <b>66.0</b> 63.7 61.6 | р                        | р                        |                        |                          |                          | <b>66.0</b> 63.7 61.6 | p                        | р                        |
| Percent of Passes<br>School            | 100.0                 |                          |                          |                        |                          |                          | 100.0                 |                          |                          |
| District Province                      | 100.0                 | p                        | p                        |                        |                          |                          | 100.0                 | p                        | þ                        |