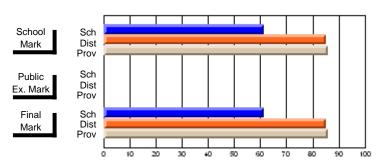

#### #296 - St. Michael's High, Bell Island

Grades: 9-12

| # students in course: 6  Average Score | School<br>Mark        | School<br>vs<br>District | School<br>vs<br>Province | Public<br>Exam<br>Mark | School<br>vs<br>District | School<br>vs<br>Province | Final<br>Mark         | School<br>vs<br>District | School<br>vs<br>Province |
|----------------------------------------|-----------------------|--------------------------|--------------------------|------------------------|--------------------------|--------------------------|-----------------------|--------------------------|--------------------------|
| School District Province               | <b>66.0</b> 63.7 61.6 | р                        | р                        |                        |                          |                          | <b>66.0</b> 63.7 61.6 | p                        | р                        |
| Percent of Passes<br>School            | 100.0                 |                          |                          |                        |                          |                          | 100.0                 |                          |                          |
| District Province                      | 100.0                 | p                        | p                        |                        |                          |                          | 100.0                 | p                        | þ                        |