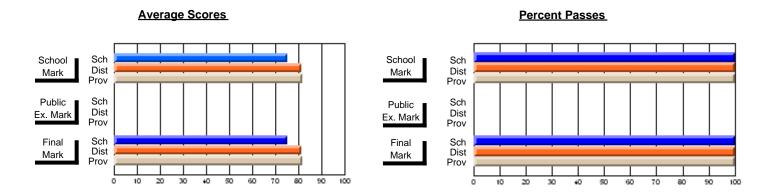

## District 10 - Avalon East

#296 - St. Michael's High, Bell Island

Grades: 9-12

| # students in course: 10  Average Score    | School<br>Mark              | School<br>vs<br>District | School<br>vs<br>Province | Public<br>Exam<br>Mark | School<br>vs<br>District | School<br>vs<br>Province | Final<br>Mark               | School<br>vs<br>District | School<br>vs<br>Province |
|--------------------------------------------|-----------------------------|--------------------------|--------------------------|------------------------|--------------------------|--------------------------|-----------------------------|--------------------------|--------------------------|
| School District Province                   | <b>61.2</b> 60.6 61.4       | р                        | q                        |                        |                          |                          | <b>61.2</b><br>60.6<br>61.4 | р                        | q                        |
| Percent of Passes School District Province | <b>80.0</b><br>86.4<br>91.9 | q                        | q                        |                        |                          |                          | <b>80.0</b><br>86.4<br>91.9 | q                        | q                        |