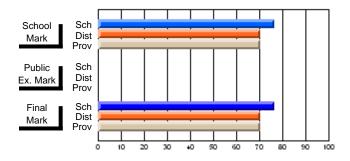

#### **Subject: Enterprise Education**

| Course: BUSINESS ENTERPRISE   | 1100             |                          |                          |                   |
|-------------------------------|------------------|--------------------------|--------------------------|-------------------|
| # students in course: 10      | School<br>Mark   | School<br>vs<br>District | School<br>vs<br>Province | Pub<br>Exa<br>Mai |
| Average Score School District | <b>70.4</b> 66.3 | р                        | р                        |                   |
| Province Percent of Passes    | 68.8             |                          |                          |                   |
| School                        | 100.0            |                          |                          |                   |
| District                      | 90.0             | р                        | p                        |                   |
| Province                      | 91.2             |                          |                          |                   |

| Public<br>Exam<br>Mark | School<br>vs<br>District | School<br>vs<br>Province | Final<br>Mark                | School<br>vs<br>District | School<br>vs<br>Province |
|------------------------|--------------------------|--------------------------|------------------------------|--------------------------|--------------------------|
|                        |                          |                          | <b>70.4</b> 66.3 68.7        | р                        | þ                        |
|                        |                          |                          | <b>100.0</b><br>90.0<br>91.3 | р                        | р                        |