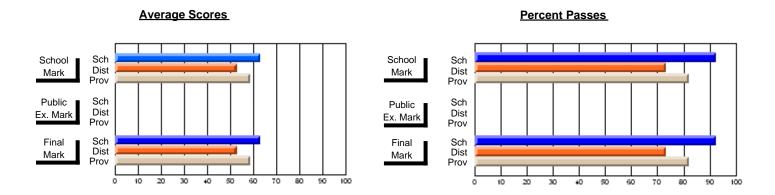

## District 10 - Avalon East

#296 - St. Michael's High, Bell Island

Grades: 9-12

| # students in course: 41       | School<br>Mark | School<br>vs<br>District | School<br>vs<br>Province | Public<br>Exam<br>Mark | School<br>vs<br>District | School<br>vs<br>Province | Final<br>Mark | School<br>vs<br>District | School<br>vs<br>Province |
|--------------------------------|----------------|--------------------------|--------------------------|------------------------|--------------------------|--------------------------|---------------|--------------------------|--------------------------|
| <u>Average Score</u><br>School | 56.4           |                          |                          |                        |                          |                          | 56.4          |                          |                          |
| District                       | 58.4           | q                        | q                        |                        |                          |                          | 58.4          | q                        | q                        |
| Province                       | 64.8           | •                        | ·                        |                        |                          |                          | 64.8          | •                        | •                        |
| Percent of Passes              |                |                          |                          |                        |                          |                          |               |                          |                          |
| School                         | 82.9           |                          |                          |                        |                          |                          | 82.9          |                          |                          |
| District                       | 85.7           | q                        | q                        |                        |                          |                          | 85.7          | q                        | q                        |
| Province                       | 87.9           |                          |                          |                        |                          |                          | 87.9          |                          |                          |