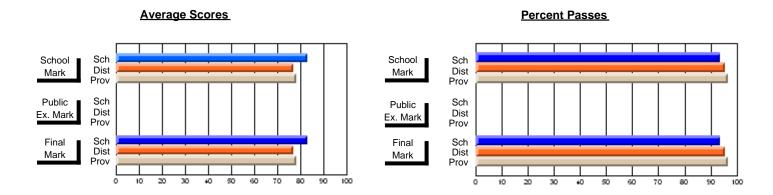

#### #296 - St. Michael's High, Bell Island

Grades: 9-12

| # students in course: 6  Average Score | School<br>Mark        | School<br>vs<br>District | School<br>vs<br>Province | Public<br>Exam<br>Mark | School<br>vs<br>District | School<br>vs<br>Province | Final<br>Mark         | School<br>vs<br>District | School<br>vs<br>Province |
|----------------------------------------|-----------------------|--------------------------|--------------------------|------------------------|--------------------------|--------------------------|-----------------------|--------------------------|--------------------------|
| School District Province               | <b>66.0</b> 63.7 61.6 | р                        | р                        |                        |                          |                          | <b>66.0</b> 63.7 61.6 | p                        | р                        |
| Percent of Passes<br>School            | 100.0                 |                          |                          |                        |                          |                          | 100.0                 |                          |                          |
| District Province                      | 100.0                 | p                        | p                        |                        |                          |                          | 100.0                 | p                        | þ                        |