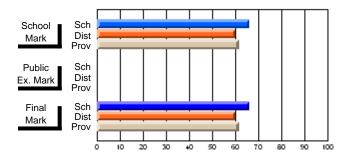

## District 10 - Avalon East

#296 - St. Michael's High, Bell Island

Grades: 9-12

| # students in course: 30 | School<br>Mark   | School<br>vs<br>District | School<br>vs<br>Province | Public<br>Exam<br>Mark | School<br>vs<br>District | School<br>vs<br>Province | Final<br>Mark    | School<br>vs<br>District | School<br>vs<br>Province |
|--------------------------|------------------|--------------------------|--------------------------|------------------------|--------------------------|--------------------------|------------------|--------------------------|--------------------------|
| Average Score            |                  | 2.0                      |                          |                        | 2.001                    | 1 10411100               |                  | Diotriot                 | 1 10411100               |
| School<br>District       | <b>41.0</b> 64.3 | q                        | q                        |                        |                          |                          | <b>41.0</b> 64.3 | q                        | q                        |
| Province                 | 65.6             | •                        | •                        |                        |                          |                          | 65.6             | •                        | •                        |
| Percent of Passes        |                  |                          |                          |                        |                          |                          |                  |                          |                          |
| School                   | 40.0             |                          |                          |                        |                          |                          | 40.0             |                          |                          |
| District                 | 85.1             | q                        | q                        |                        |                          |                          | 85.1             | q                        | q                        |
| Province                 | 88.2             |                          |                          |                        |                          |                          | 88.3             |                          |                          |