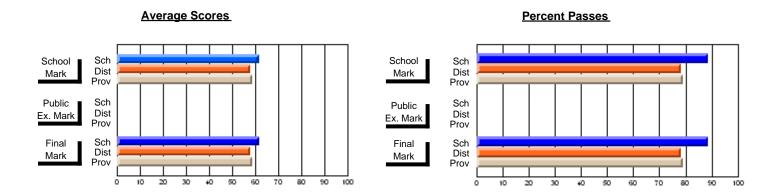

## District 10 - Avalon East

#296 - St. Michael's High, Bell Island

Grades: 9-12

| # students in course: 41       | School<br>Mark | School<br>vs<br>District | School<br>vs<br>Province | Public<br>Exam<br>Mark | School<br>vs<br>District | School<br>vs<br>Province | Final<br>Mark | School<br>vs<br>District | School<br>vs<br>Province |
|--------------------------------|----------------|--------------------------|--------------------------|------------------------|--------------------------|--------------------------|---------------|--------------------------|--------------------------|
| <u>Average Score</u><br>School | 56.4           |                          |                          |                        |                          |                          | 56.4          |                          |                          |
| District                       | 58.4           | q                        | q                        |                        |                          |                          | 58.4          | q                        | q                        |
| Province                       | 64.8           | •                        | ·                        |                        |                          |                          | 64.8          | •                        | •                        |
| Percent of Passes              |                |                          |                          |                        |                          |                          |               |                          |                          |
| School                         | 82.9           |                          |                          |                        |                          |                          | 82.9          |                          |                          |
| District                       | 85.7           | q                        | q                        |                        |                          |                          | 85.7          | q                        | q                        |
| Province                       | 87.9           |                          |                          |                        |                          |                          | 87.9          |                          |                          |