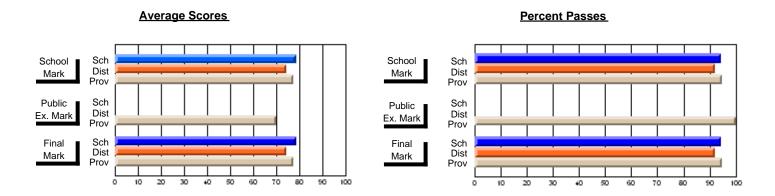

## District 10 - Avalon East

#296 - St. Michael's High, Bell Island

Grades: 9-12

| # students in course: 41       | School<br>Mark | School<br>vs<br>District | School<br>vs<br>Province | Public<br>Exam<br>Mark | School<br>vs<br>District | School<br>vs<br>Province | Final<br>Mark | School<br>vs<br>District | School<br>vs<br>Province |
|--------------------------------|----------------|--------------------------|--------------------------|------------------------|--------------------------|--------------------------|---------------|--------------------------|--------------------------|
| <u>Average Score</u><br>School | 56.4           |                          |                          |                        |                          |                          | 56.4          |                          |                          |
| District                       | 58.4           | q                        | q                        |                        |                          |                          | 58.4          | q                        | q                        |
| Province                       | 64.8           | •                        | ·                        |                        |                          |                          | 64.8          | •                        | •                        |
| Percent of Passes              |                |                          |                          |                        |                          |                          |               |                          |                          |
| School                         | 82.9           |                          |                          |                        |                          |                          | 82.9          |                          |                          |
| District                       | 85.7           | q                        | q                        |                        |                          |                          | 85.7          | q                        | q                        |
| Province                       | 87.9           |                          |                          |                        |                          |                          | 87.9          |                          |                          |