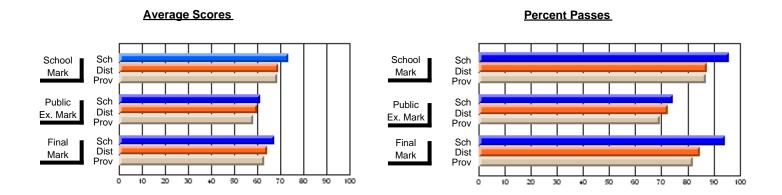

## District 10 - Avalon East

#296 - St. Michael's High, Bell Island

Grades: 9-12

| # students in course: 41       | School<br>Mark | School<br>vs<br>District | School<br>vs<br>Province | Public<br>Exam<br>Mark | School<br>vs<br>District | School<br>vs<br>Province | Final<br>Mark | School<br>vs<br>District | School<br>vs<br>Province |
|--------------------------------|----------------|--------------------------|--------------------------|------------------------|--------------------------|--------------------------|---------------|--------------------------|--------------------------|
| <u>Average Score</u><br>School | 56.4           |                          |                          |                        |                          |                          | 56.4          |                          |                          |
| District                       | 58.4           | q                        | q                        |                        |                          |                          | 58.4          | q                        | q                        |
| Province                       | 64.8           | •                        | ·                        |                        |                          |                          | 64.8          | •                        | •                        |
| Percent of Passes              |                |                          |                          |                        |                          |                          |               |                          |                          |
| School                         | 82.9           |                          |                          |                        |                          |                          | 82.9          |                          |                          |
| District                       | 85.7           | q                        | q                        |                        |                          |                          | 85.7          | q                        | q                        |
| Province                       | 87.9           |                          |                          |                        |                          |                          | 87.9          |                          |                          |