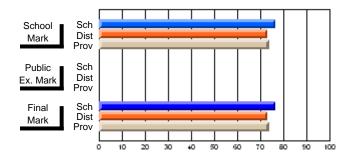

#### #296 - St. Michael's High, Bell Island

Grades: 9-12

| # students in course: 6  Average Score | School<br>Mark        | School<br>vs<br>District | School<br>vs<br>Province | Public<br>Exam<br>Mark | School<br>vs<br>District | School<br>vs<br>Province | Final<br>Mark         | School<br>vs<br>District | School<br>vs<br>Province |
|----------------------------------------|-----------------------|--------------------------|--------------------------|------------------------|--------------------------|--------------------------|-----------------------|--------------------------|--------------------------|
| School District Province               | <b>66.0</b> 63.7 61.6 | р                        | р                        |                        |                          |                          | <b>66.0</b> 63.7 61.6 | p                        | р                        |
| Percent of Passes<br>School            | 100.0                 |                          |                          |                        |                          |                          | 100.0                 |                          |                          |
| District Province                      | 100.0                 | p                        | p                        |                        |                          |                          | 100.0                 | p                        | þ                        |