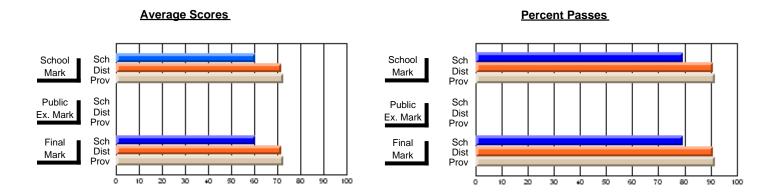

## District 10 - Avalon East

#296 - St. Michael's High, Bell Island

Grades: 9-12

| # students in course: 41       | School<br>Mark | School<br>vs<br>District | School<br>vs<br>Province | Public<br>Exam<br>Mark | School<br>vs<br>District | School<br>vs<br>Province | Final<br>Mark | School<br>vs<br>District | School<br>vs<br>Province |
|--------------------------------|----------------|--------------------------|--------------------------|------------------------|--------------------------|--------------------------|---------------|--------------------------|--------------------------|
| <u>Average Score</u><br>School | 56.4           |                          |                          |                        |                          |                          | 56.4          |                          |                          |
| District                       | 58.4           | q                        | q                        |                        |                          |                          | 58.4          | q                        | q                        |
| Province                       | 64.8           | •                        | ·                        |                        |                          |                          | 64.8          | •                        | •                        |
| Percent of Passes              |                |                          |                          |                        |                          |                          |               |                          |                          |
| School                         | 82.9           |                          |                          |                        |                          |                          | 82.9          |                          |                          |
| District                       | 85.7           | q                        | q                        |                        |                          |                          | 85.7          | q                        | q                        |
| Province                       | 87.9           |                          |                          |                        |                          |                          | 87.9          |                          |                          |