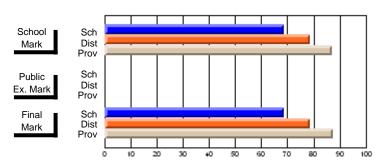

#### #296 - St. Michael's High, Bell Island

Grades: 9-12

| # students in course: 6  Average Score | School<br>Mark        | School<br>vs<br>District | School<br>vs<br>Province | Public<br>Exam<br>Mark | School<br>vs<br>District | School<br>vs<br>Province | Final<br>Mark         | School<br>vs<br>District | School<br>vs<br>Province |
|----------------------------------------|-----------------------|--------------------------|--------------------------|------------------------|--------------------------|--------------------------|-----------------------|--------------------------|--------------------------|
| School District Province               | <b>66.0</b> 63.7 61.6 | р                        | р                        |                        |                          |                          | <b>66.0</b> 63.7 61.6 | p                        | р                        |
| Percent of Passes<br>School            | 100.0                 |                          |                          |                        |                          |                          | 100.0                 |                          |                          |
| District Province                      | 100.0                 | p                        | p                        |                        |                          |                          | 100.0                 | p                        | þ                        |