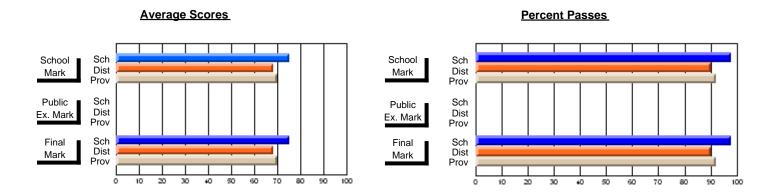

#### #296 - St. Michael's High, Bell Island

Grades: 9-12

| # students in course: 6  Average Score | School<br>Mark        | School<br>vs<br>District | School<br>vs<br>Province | Public<br>Exam<br>Mark | School<br>vs<br>District | School<br>vs<br>Province | Final<br>Mark         | School<br>vs<br>District | School<br>vs<br>Province |
|----------------------------------------|-----------------------|--------------------------|--------------------------|------------------------|--------------------------|--------------------------|-----------------------|--------------------------|--------------------------|
| School District Province               | <b>66.0</b> 63.7 61.6 | р                        | р                        |                        |                          |                          | <b>66.0</b> 63.7 61.6 | p                        | р                        |
| Percent of Passes<br>School            | 100.0                 |                          |                          |                        |                          |                          | 100.0                 |                          |                          |
| District Province                      | 100.0                 | p                        | p                        |                        |                          |                          | 100.0                 | p                        | þ                        |