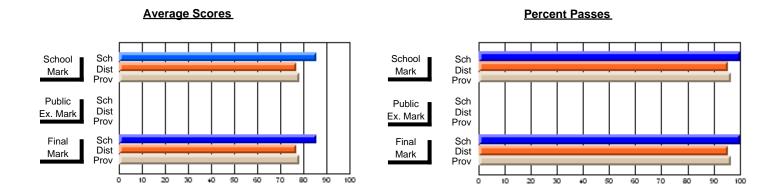

## District 10 - Avalon East

#296 - St. Michael's High, Bell Island

Grades: 9-12

| # students in course: 10  Average Score    | School<br>Mark              | School<br>vs<br>District | School<br>vs<br>Province | Public<br>Exam<br>Mark | School<br>vs<br>District | School<br>vs<br>Province | Final<br>Mark               | School<br>vs<br>District | School<br>vs<br>Province |
|--------------------------------------------|-----------------------------|--------------------------|--------------------------|------------------------|--------------------------|--------------------------|-----------------------------|--------------------------|--------------------------|
| School District Province                   | <b>61.2</b> 60.6 61.4       | р                        | q                        |                        |                          |                          | <b>61.2</b><br>60.6<br>61.4 | р                        | q                        |
| Percent of Passes School District Province | <b>80.0</b><br>86.4<br>91.9 | q                        | q                        |                        |                          |                          | <b>80.0</b><br>86.4<br>91.9 | q                        | q                        |