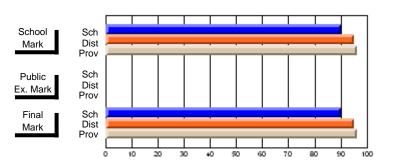

#### #296 - St. Michael's High, Bell Island

Grades: 9-12

| # students in course: 6  Average Score | School<br>Mark        | School<br>vs<br>District | School<br>vs<br>Province | Public<br>Exam<br>Mark | School<br>vs<br>District | School<br>vs<br>Province | Final<br>Mark         | School<br>vs<br>District | School<br>vs<br>Province |
|----------------------------------------|-----------------------|--------------------------|--------------------------|------------------------|--------------------------|--------------------------|-----------------------|--------------------------|--------------------------|
| School District Province               | <b>66.0</b> 63.7 61.6 | р                        | р                        |                        |                          |                          | <b>66.0</b> 63.7 61.6 | p                        | р                        |
| Percent of Passes<br>School            | 100.0                 |                          |                          |                        |                          |                          | 100.0                 |                          |                          |
| District Province                      | 100.0                 | p                        | p                        |                        |                          |                          | 100.0                 | p                        | þ                        |