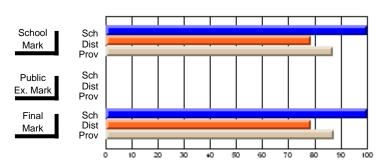

## District 10 - Avalon East

#296 - St. Michael's High, Bell Island

Grades: 9-12

| # students in course: 41       | School<br>Mark | School<br>vs<br>District | School<br>vs<br>Province | Public<br>Exam<br>Mark | School<br>vs<br>District | School<br>vs<br>Province | Final<br>Mark | School<br>vs<br>District | School<br>vs<br>Province |
|--------------------------------|----------------|--------------------------|--------------------------|------------------------|--------------------------|--------------------------|---------------|--------------------------|--------------------------|
| <u>Average Score</u><br>School | 56.4           |                          |                          |                        |                          |                          | 56.4          |                          |                          |
| District                       | 58.4           | q                        | q                        |                        |                          |                          | 58.4          | q                        | q                        |
| Province                       | 64.8           | •                        | ·                        |                        |                          |                          | 64.8          | •                        | •                        |
| Percent of Passes              |                |                          |                          |                        |                          |                          |               |                          |                          |
| School                         | 82.9           |                          |                          |                        |                          |                          | 82.9          |                          |                          |
| District                       | 85.7           | q                        | q                        |                        |                          |                          | 85.7          | q                        | q                        |
| Province                       | 87.9           |                          |                          |                        |                          |                          | 87.9          |                          |                          |