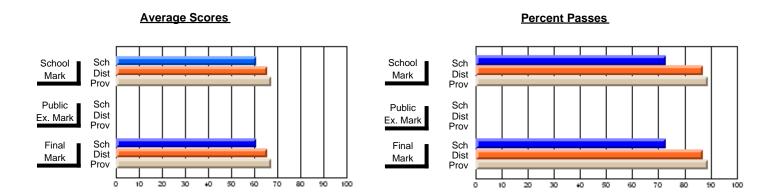

## District 10 - Avalon East

#296 - St. Michael's High, Bell Island

Grades: 9-12

| # students in course: 30 | School<br>Mark   | School<br>vs<br>District | School<br>vs<br>Province | Public<br>Exam<br>Mark | School<br>vs<br>District | School<br>vs<br>Province | Final<br>Mark    | School<br>vs<br>District | School<br>vs<br>Province |
|--------------------------|------------------|--------------------------|--------------------------|------------------------|--------------------------|--------------------------|------------------|--------------------------|--------------------------|
| Average Score            |                  | 2.0                      |                          |                        | 2.001                    | 1 10411100               |                  | Diotriot                 | 1 10411100               |
| School<br>District       | <b>41.0</b> 64.3 | q                        | q                        |                        |                          |                          | <b>41.0</b> 64.3 | q                        | q                        |
| Province                 | 65.6             | •                        | •                        |                        |                          |                          | 65.6             | •                        | •                        |
| Percent of Passes        |                  |                          |                          |                        |                          |                          |                  |                          |                          |
| School                   | 40.0             |                          |                          |                        |                          |                          | 40.0             |                          |                          |
| District                 | 85.1             | q                        | q                        |                        |                          |                          | 85.1             | q                        | q                        |
| Province                 | 88.2             |                          |                          |                        |                          |                          | 88.3             |                          |                          |