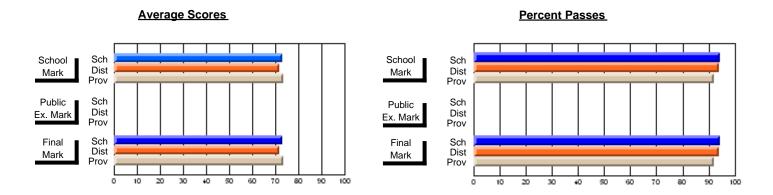

#### #296 - St. Michael's High, Bell Island

Grades: 9-12

| # students in course: 6  Average Score | School<br>Mark        | School<br>vs<br>District | School<br>vs<br>Province | Public<br>Exam<br>Mark | School<br>vs<br>District | School<br>vs<br>Province | Final<br>Mark         | School<br>vs<br>District | School<br>vs<br>Province |
|----------------------------------------|-----------------------|--------------------------|--------------------------|------------------------|--------------------------|--------------------------|-----------------------|--------------------------|--------------------------|
| School District Province               | <b>66.0</b> 63.7 61.6 | р                        | р                        |                        |                          |                          | <b>66.0</b> 63.7 61.6 | p                        | р                        |
| Percent of Passes<br>School            | 100.0                 |                          |                          |                        |                          |                          | 100.0                 |                          |                          |
| District Province                      | 100.0                 | p                        | p                        |                        |                          |                          | 100.0                 | p                        | þ                        |