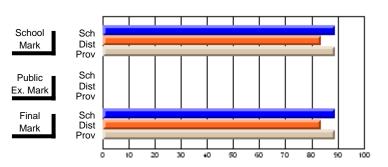

## District 10 - Avalon East

#296 - St. Michael's High, Bell Island

Grades: 9-12

| # students in course: 10  Average Score    | School<br>Mark              | School<br>vs<br>District | School<br>vs<br>Province | Public<br>Exam<br>Mark | School<br>vs<br>District | School<br>vs<br>Province | Final<br>Mark               | School<br>vs<br>District | School<br>vs<br>Province |
|--------------------------------------------|-----------------------------|--------------------------|--------------------------|------------------------|--------------------------|--------------------------|-----------------------------|--------------------------|--------------------------|
| School District Province                   | <b>61.2</b> 60.6 61.4       | р                        | q                        |                        |                          |                          | <b>61.2</b><br>60.6<br>61.4 | р                        | q                        |
| Percent of Passes School District Province | <b>80.0</b><br>86.4<br>91.9 | q                        | q                        |                        |                          |                          | <b>80.0</b><br>86.4<br>91.9 | q                        | q                        |