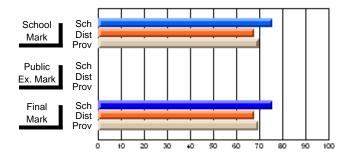

## District 10 - Avalon East

#296 - St. Michael's High, Bell Island

Grades: 9-12

| # students in course: 10  Average Score    | School<br>Mark              | School<br>vs<br>District | School<br>vs<br>Province | Public<br>Exam<br>Mark | School<br>vs<br>District | School<br>vs<br>Province | Final<br>Mark               | School<br>vs<br>District | School<br>vs<br>Province |
|--------------------------------------------|-----------------------------|--------------------------|--------------------------|------------------------|--------------------------|--------------------------|-----------------------------|--------------------------|--------------------------|
| School District Province                   | <b>61.2</b> 60.6 61.4       | р                        | q                        |                        |                          |                          | <b>61.2</b><br>60.6<br>61.4 | р                        | q                        |
| Percent of Passes School District Province | <b>80.0</b><br>86.4<br>91.9 | q                        | q                        |                        |                          |                          | <b>80.0</b><br>86.4<br>91.9 | q                        | q                        |