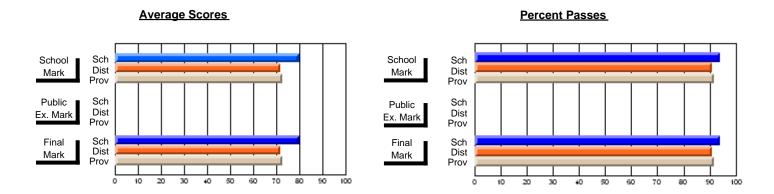

#### #296 - St. Michael's High, Bell Island

Grades: 9-12

| # students in course: 6  Average Score | School<br>Mark        | School<br>vs<br>District | School<br>vs<br>Province | Public<br>Exam<br>Mark | School<br>vs<br>District | School<br>vs<br>Province | Final<br>Mark         | School<br>vs<br>District | School<br>vs<br>Province |
|----------------------------------------|-----------------------|--------------------------|--------------------------|------------------------|--------------------------|--------------------------|-----------------------|--------------------------|--------------------------|
| School District Province               | <b>66.0</b> 63.7 61.6 | р                        | р                        |                        |                          |                          | <b>66.0</b> 63.7 61.6 | p                        | р                        |
| Percent of Passes<br>School            | 100.0                 |                          |                          |                        |                          |                          | 100.0                 |                          |                          |
| District Province                      | 100.0                 | p                        | p                        |                        |                          |                          | 100.0                 | p                        | þ                        |