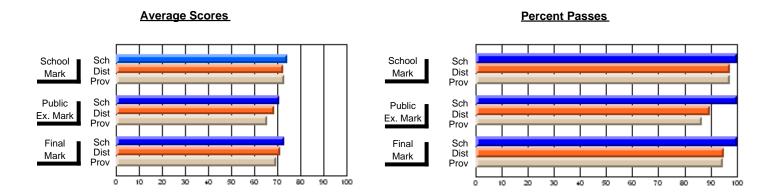

#### **Subject: Family Studies**

| Course: FOODS 1100            |                   |                          |                          |                        |                          |                          |                   |                          |                          |
|-------------------------------|-------------------|--------------------------|--------------------------|------------------------|--------------------------|--------------------------|-------------------|--------------------------|--------------------------|
| # students in course: 15      | School<br>Mark    | School<br>vs<br>District | School<br>vs<br>Province | Public<br>Exam<br>Mark | School<br>vs<br>District | School<br>vs<br>Province | Final<br>Mark     | School<br>vs<br>District | School<br>vs<br>Province |
| Average Score School District | <b>72.1</b> 72.5  | q                        | q                        |                        |                          |                          | <b>72.1</b> 72.5  | q                        | q                        |
| Province Percent of Passes    | 73.7              |                          |                          |                        |                          |                          | 73.6              |                          |                          |
| School<br>District            | <b>100.0</b> 92.6 | р                        | р                        |                        |                          |                          | <b>100.0</b> 92.6 | р                        | р                        |
| Province                      | 94.3              |                          |                          |                        |                          |                          | 94.3              |                          |                          |