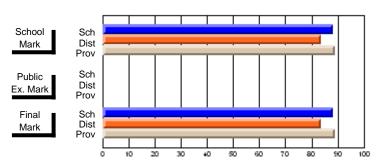

## District 10 - Avalon East

#296 - St. Michael's High, Bell Island

Grades: 9-12

| # students in course: 41       | School<br>Mark | School<br>vs<br>District | School<br>vs<br>Province | Public<br>Exam<br>Mark | School<br>vs<br>District | School<br>vs<br>Province | Final<br>Mark | School<br>vs<br>District | School<br>vs<br>Province |
|--------------------------------|----------------|--------------------------|--------------------------|------------------------|--------------------------|--------------------------|---------------|--------------------------|--------------------------|
| <u>Average Score</u><br>School | 56.4           |                          |                          |                        |                          |                          | 56.4          |                          |                          |
| District                       | 58.4           | q                        | q                        |                        |                          |                          | 58.4          | q                        | q                        |
| Province                       | 64.8           | •                        | ·                        |                        |                          |                          | 64.8          | •                        | •                        |
| Percent of Passes              |                |                          |                          |                        |                          |                          |               |                          |                          |
| School                         | 82.9           |                          |                          |                        |                          |                          | 82.9          |                          |                          |
| District                       | 85.7           | q                        | q                        |                        |                          |                          | 85.7          | q                        | q                        |
| Province                       | 87.9           |                          |                          |                        |                          |                          | 87.9          |                          |                          |