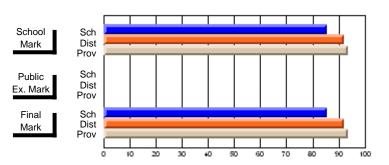

#### #296 - St. Michael's High, Bell Island

Grades: 9-12

| # students in course: 6  Average Score | School<br>Mark        | School<br>vs<br>District | School<br>vs<br>Province | Public<br>Exam<br>Mark | School<br>vs<br>District | School<br>vs<br>Province | Final<br>Mark         | School<br>vs<br>District | School<br>vs<br>Province |
|----------------------------------------|-----------------------|--------------------------|--------------------------|------------------------|--------------------------|--------------------------|-----------------------|--------------------------|--------------------------|
| School District Province               | <b>66.0</b> 63.7 61.6 | р                        | р                        |                        |                          |                          | <b>66.0</b> 63.7 61.6 | p                        | р                        |
| Percent of Passes<br>School            | 100.0                 |                          |                          |                        |                          |                          | 100.0                 |                          |                          |
| District Province                      | 100.0                 | p                        | p                        |                        |                          |                          | 100.0                 | p                        | þ                        |