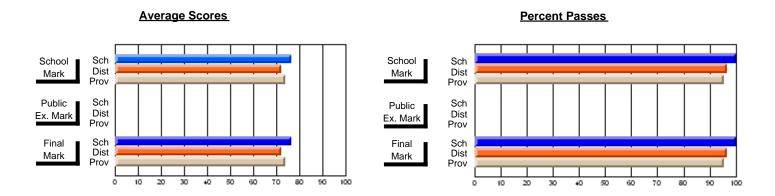

## District 10 - Avalon East

#296 - St. Michael's High, Bell Island

Grades: 9-12

| # students in course: 10  Average Score    | School<br>Mark              | School<br>vs<br>District | School<br>vs<br>Province | Public<br>Exam<br>Mark | School<br>vs<br>District | School<br>vs<br>Province | Final<br>Mark               | School<br>vs<br>District | School<br>vs<br>Province |
|--------------------------------------------|-----------------------------|--------------------------|--------------------------|------------------------|--------------------------|--------------------------|-----------------------------|--------------------------|--------------------------|
| School District Province                   | <b>61.2</b> 60.6 61.4       | р                        | q                        |                        |                          |                          | <b>61.2</b><br>60.6<br>61.4 | р                        | q                        |
| Percent of Passes School District Province | <b>80.0</b><br>86.4<br>91.9 | q                        | q                        |                        |                          |                          | <b>80.0</b><br>86.4<br>91.9 | q                        | q                        |