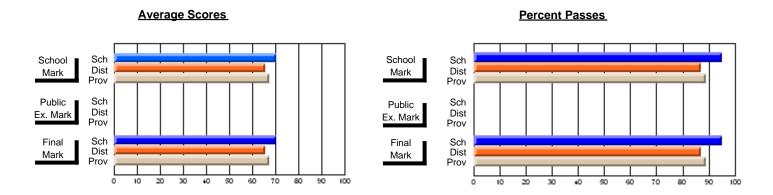

## District 10 - Avalon East

#296 - St. Michael's High, Bell Island

Grades: 9-12

| # students in course: 26 | School<br>Mark | School<br>vs<br>District | School<br>vs<br>Province | Public<br>Exam<br>Mark | School<br>vs<br>District | School<br>vs<br>Province | Final<br>Mark | School<br>vs<br>District | School<br>vs<br>Province |
|--------------------------|----------------|--------------------------|--------------------------|------------------------|--------------------------|--------------------------|---------------|--------------------------|--------------------------|
| Average Score            | IVIAIR         | District                 | FIOVILICE                | IVIAIR                 | District                 | FIOVILICE                | IVIAIR        | DISTRICT                 | Province                 |
| School                   | 55.8           |                          |                          |                        |                          |                          | 55.8          |                          |                          |
| District                 | 62.3           | q                        | q                        |                        |                          |                          | 62.3          | q                        | q                        |
| Province                 | 65.1           |                          |                          |                        |                          |                          | 65.1          |                          |                          |
| Percent of Passes        |                |                          |                          |                        |                          |                          |               |                          |                          |
| School                   | 69.2           |                          |                          |                        |                          |                          | 69.2          |                          |                          |
| District                 | 81.1           | q                        | q                        |                        |                          |                          | 81.1          | q                        | q                        |
| Province                 | 85.8           |                          |                          |                        |                          |                          | 85.8          |                          |                          |