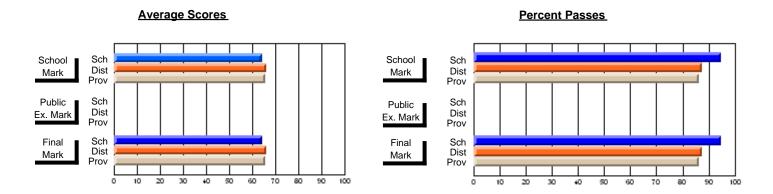

## District 10 - Avalon East

#296 - St. Michael's High, Bell Island

Grades: 9-12

| # students in course: 10  Average Score    | School<br>Mark              | School<br>vs<br>District | School<br>vs<br>Province | Public<br>Exam<br>Mark | School<br>vs<br>District | School<br>vs<br>Province | Final<br>Mark               | School<br>vs<br>District | School<br>vs<br>Province |
|--------------------------------------------|-----------------------------|--------------------------|--------------------------|------------------------|--------------------------|--------------------------|-----------------------------|--------------------------|--------------------------|
| School District Province                   | <b>61.2</b> 60.6 61.4       | р                        | q                        |                        |                          |                          | <b>61.2</b><br>60.6<br>61.4 | р                        | q                        |
| Percent of Passes School District Province | <b>80.0</b><br>86.4<br>91.9 | q                        | q                        |                        |                          |                          | <b>80.0</b><br>86.4<br>91.9 | q                        | q                        |