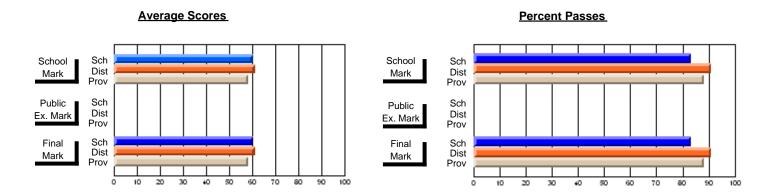

## District 10 - Avalon East

#296 - St. Michael's High, Bell Island

Grades: 9-12

| # students in course: 41       | School<br>Mark | School<br>vs<br>District | School<br>vs<br>Province | Public<br>Exam<br>Mark | School<br>vs<br>District | School<br>vs<br>Province | Final<br>Mark | School<br>vs<br>District | School<br>vs<br>Province |
|--------------------------------|----------------|--------------------------|--------------------------|------------------------|--------------------------|--------------------------|---------------|--------------------------|--------------------------|
| <u>Average Score</u><br>School | 56.4           |                          |                          |                        |                          |                          | 56.4          |                          |                          |
| District                       | 58.4           | q                        | q                        |                        |                          |                          | 58.4          | q                        | q                        |
| Province                       | 64.8           | •                        | ·                        |                        |                          |                          | 64.8          | •                        | •                        |
| Percent of Passes              |                |                          |                          |                        |                          |                          |               |                          |                          |
| School                         | 82.9           |                          |                          |                        |                          |                          | 82.9          |                          |                          |
| District                       | 85.7           | q                        | q                        |                        |                          |                          | 85.7          | q                        | q                        |
| Province                       | 87.9           |                          |                          |                        |                          |                          | 87.9          |                          |                          |