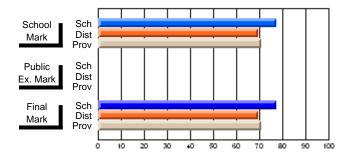

#### #296 - St. Michael's High, Bell Island

Grades: 9-12

| # students in course: 6  Average Score | School<br>Mark        | School<br>vs<br>District | School<br>vs<br>Province | Public<br>Exam<br>Mark | School<br>vs<br>District | School<br>vs<br>Province | Final<br>Mark         | School<br>vs<br>District | School<br>vs<br>Province |
|----------------------------------------|-----------------------|--------------------------|--------------------------|------------------------|--------------------------|--------------------------|-----------------------|--------------------------|--------------------------|
| School District Province               | <b>66.0</b> 63.7 61.6 | р                        | р                        |                        |                          |                          | <b>66.0</b> 63.7 61.6 | p                        | р                        |
| Percent of Passes<br>School            | 100.0                 |                          |                          |                        |                          |                          | 100.0                 |                          |                          |
| District Province                      | 100.0                 | p                        | p                        |                        |                          |                          | 100.0                 | p                        | þ                        |