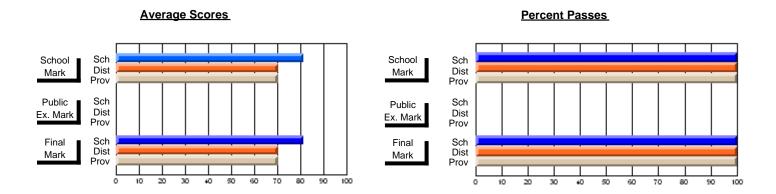

## District 10 - Avalon East

#296 - St. Michael's High, Bell Island

Grades: 9-12

| # students in course: 10  Average Score    | School<br>Mark              | School<br>vs<br>District | School<br>vs<br>Province | Public<br>Exam<br>Mark | School<br>vs<br>District | School<br>vs<br>Province | Final<br>Mark               | School<br>vs<br>District | School<br>vs<br>Province |
|--------------------------------------------|-----------------------------|--------------------------|--------------------------|------------------------|--------------------------|--------------------------|-----------------------------|--------------------------|--------------------------|
| School District Province                   | <b>61.2</b> 60.6 61.4       | р                        | q                        |                        |                          |                          | <b>61.2</b><br>60.6<br>61.4 | р                        | q                        |
| Percent of Passes School District Province | <b>80.0</b><br>86.4<br>91.9 | q                        | q                        |                        |                          |                          | <b>80.0</b><br>86.4<br>91.9 | q                        | q                        |