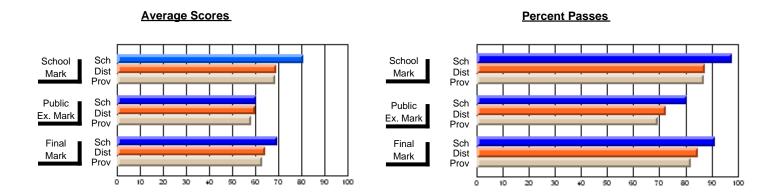

#### **Subject: Enterprise Education**

| Course: BUSINESS ENTERPRISE   | 1100             |                          |                          |                   |
|-------------------------------|------------------|--------------------------|--------------------------|-------------------|
| # students in course: 10      | School<br>Mark   | School<br>vs<br>District | School<br>vs<br>Province | Pub<br>Exa<br>Mai |
| Average Score School District | <b>70.4</b> 66.3 | р                        | р                        |                   |
| Province Percent of Passes    | 68.8             |                          |                          |                   |
| School                        | 100.0            |                          |                          |                   |
| District                      | 90.0             | р                        | p                        |                   |
| Province                      | 91.2             |                          |                          |                   |

| Public<br>Exam<br>Mark | School<br>vs<br>District | School<br>vs<br>Province | Final<br>Mark                | School<br>vs<br>District | School<br>vs<br>Province |
|------------------------|--------------------------|--------------------------|------------------------------|--------------------------|--------------------------|
|                        |                          |                          | <b>70.4</b> 66.3 68.7        | р                        | þ                        |
|                        |                          |                          | <b>100.0</b><br>90.0<br>91.3 | р                        | р                        |