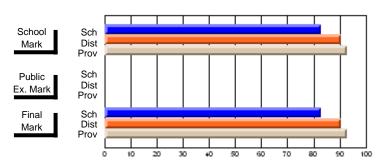

#### #296 - St. Michael's High, Bell Island

Grades: 9-12

| # students in course: 6  Average Score | School<br>Mark        | School<br>vs<br>District | School<br>vs<br>Province | Public<br>Exam<br>Mark | School<br>vs<br>District | School<br>vs<br>Province | Final<br>Mark         | School<br>vs<br>District | School<br>vs<br>Province |
|----------------------------------------|-----------------------|--------------------------|--------------------------|------------------------|--------------------------|--------------------------|-----------------------|--------------------------|--------------------------|
| School District Province               | <b>66.0</b> 63.7 61.6 | р                        | р                        |                        |                          |                          | <b>66.0</b> 63.7 61.6 | p                        | р                        |
| Percent of Passes<br>School            | 100.0                 |                          |                          |                        |                          |                          | 100.0                 |                          |                          |
| District Province                      | 100.0                 | p                        | p                        |                        |                          |                          | 100.0                 | p                        | þ                        |