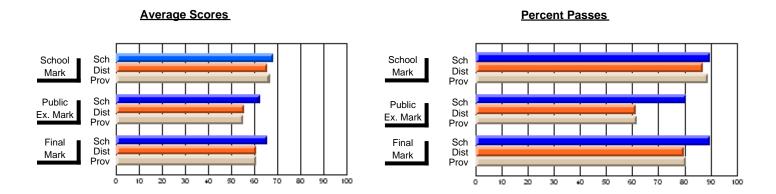

#### Subject: English Language

| Course: ENGLISH 1200                       |                             |                          |                          |
|--------------------------------------------|-----------------------------|--------------------------|--------------------------|
| # students in course: 27                   | School<br>Mark              | School<br>vs<br>District | School<br>vs<br>Province |
| Average Score School District Province     | <b>56.5</b> 59.8 62.9       | q                        | q                        |
| Percent of Passes School District Province | <b>74.1</b><br>83.8<br>88.9 | q                        | q                        |

| Public<br>Exam<br>Mark | School<br>vs<br>District | School<br>vs<br>Province | Final<br>Mark               | School<br>vs<br>District | School<br>vs<br>Province |
|------------------------|--------------------------|--------------------------|-----------------------------|--------------------------|--------------------------|
|                        |                          |                          | <b>56.5</b> 59.8 62.9       | q                        | q                        |
|                        |                          |                          | <b>74.1</b><br>83.8<br>88.9 | q                        | q                        |