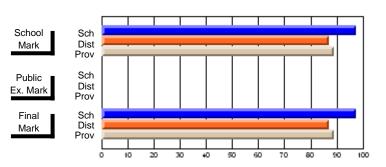

## District 10 - Avalon East

#296 - St. Michael's High, Bell Island

Grades: 9-12

| # students in course: 10  Average Score    | School<br>Mark              | School<br>vs<br>District | School<br>vs<br>Province | Public<br>Exam<br>Mark | School<br>vs<br>District | School<br>vs<br>Province | Final<br>Mark               | School<br>vs<br>District | School<br>vs<br>Province |
|--------------------------------------------|-----------------------------|--------------------------|--------------------------|------------------------|--------------------------|--------------------------|-----------------------------|--------------------------|--------------------------|
| School District Province                   | <b>61.2</b> 60.6 61.4       | р                        | q                        |                        |                          |                          | <b>61.2</b><br>60.6<br>61.4 | р                        | q                        |
| Percent of Passes School District Province | <b>80.0</b><br>86.4<br>91.9 | q                        | q                        |                        |                          |                          | <b>80.0</b><br>86.4<br>91.9 | q                        | q                        |