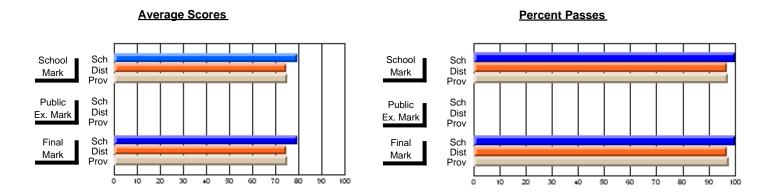

## District 10 - Avalon East

#296 - St. Michael's High, Bell Island

Grades: 9-12

| # students in course: 41       | School<br>Mark | School<br>vs<br>District | School<br>vs<br>Province | Public<br>Exam<br>Mark | School<br>vs<br>District | School<br>vs<br>Province | Final<br>Mark | School<br>vs<br>District | School<br>vs<br>Province |
|--------------------------------|----------------|--------------------------|--------------------------|------------------------|--------------------------|--------------------------|---------------|--------------------------|--------------------------|
| <u>Average Score</u><br>School | 56.4           |                          |                          |                        |                          |                          | 56.4          |                          |                          |
| District                       | 58.4           | q                        | q                        |                        |                          |                          | 58.4          | q                        | q                        |
| Province                       | 64.8           | •                        | ·                        |                        |                          |                          | 64.8          | •                        | •                        |
| Percent of Passes              |                |                          |                          |                        |                          |                          |               |                          |                          |
| School                         | 82.9           |                          |                          |                        |                          |                          | 82.9          |                          |                          |
| District                       | 85.7           | q                        | q                        |                        |                          |                          | 85.7          | q                        | q                        |
| Province                       | 87.9           |                          |                          |                        |                          |                          | 87.9          |                          |                          |