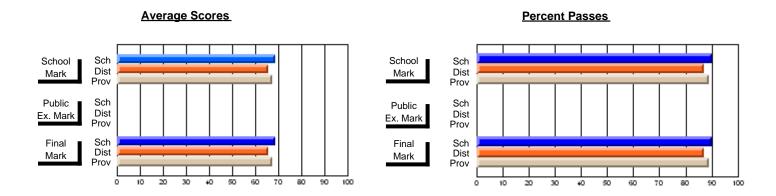

## District 10 - Avalon East

#296 - St. Michael's High, Bell Island

Grades: 9-12

| # students in course: 30 | School<br>Mark   | School<br>vs<br>District | School<br>vs<br>Province | Public<br>Exam<br>Mark | School<br>vs<br>District | School<br>vs<br>Province | Final<br>Mark    | School<br>vs<br>District | School<br>vs<br>Province |
|--------------------------|------------------|--------------------------|--------------------------|------------------------|--------------------------|--------------------------|------------------|--------------------------|--------------------------|
| Average Score            |                  | 2.0                      |                          |                        | 2.001                    | 1 10411100               |                  | Diotriot                 | 1 10411100               |
| School<br>District       | <b>41.0</b> 64.3 | q                        | q                        |                        |                          |                          | <b>41.0</b> 64.3 | q                        | q                        |
| Province                 | 65.6             | •                        | •                        |                        |                          |                          | 65.6             | •                        | •                        |
| Percent of Passes        |                  |                          |                          |                        |                          |                          |                  |                          |                          |
| School                   | 40.0             |                          |                          |                        |                          |                          | 40.0             |                          |                          |
| District                 | 85.1             | q                        | q                        |                        |                          |                          | 85.1             | q                        | q                        |
| Province                 | 88.2             |                          |                          |                        |                          |                          | 88.3             |                          |                          |