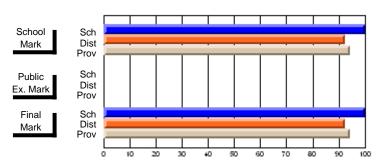

## District 10 - Avalon East

#296 - St. Michael's High, Bell Island

Grades: 9-12

| # students in course: 10  Average Score    | School<br>Mark              | School<br>vs<br>District | School<br>vs<br>Province | Public<br>Exam<br>Mark | School<br>vs<br>District | School<br>vs<br>Province | Final<br>Mark               | School<br>vs<br>District | School<br>vs<br>Province |
|--------------------------------------------|-----------------------------|--------------------------|--------------------------|------------------------|--------------------------|--------------------------|-----------------------------|--------------------------|--------------------------|
| School District Province                   | <b>61.2</b> 60.6 61.4       | р                        | q                        |                        |                          |                          | <b>61.2</b><br>60.6<br>61.4 | р                        | q                        |
| Percent of Passes School District Province | <b>80.0</b><br>86.4<br>91.9 | q                        | q                        |                        |                          |                          | <b>80.0</b><br>86.4<br>91.9 | q                        | q                        |