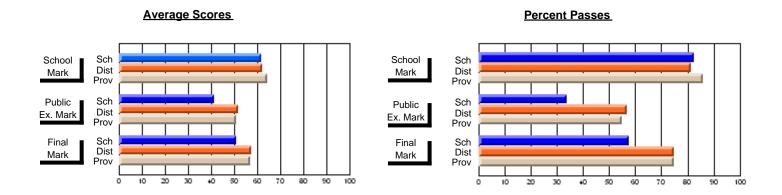

## District 10 - Avalon East

#296 - St. Michael's High, Bell Island

Grades: 9-12

| # students in course: 41       | School<br>Mark | School<br>vs<br>District | School<br>vs<br>Province | Public<br>Exam<br>Mark | School<br>vs<br>District | School<br>vs<br>Province | Final<br>Mark | School<br>vs<br>District | School<br>vs<br>Province |
|--------------------------------|----------------|--------------------------|--------------------------|------------------------|--------------------------|--------------------------|---------------|--------------------------|--------------------------|
| <u>Average Score</u><br>School | 56.4           |                          |                          |                        |                          |                          | 56.4          |                          |                          |
| District                       | 58.4           | q                        | q                        |                        |                          |                          | 58.4          | q                        | q                        |
| Province                       | 64.8           | •                        | ·                        |                        |                          |                          | 64.8          | •                        | •                        |
| Percent of Passes              |                |                          |                          |                        |                          |                          |               |                          |                          |
| School                         | 82.9           |                          |                          |                        |                          |                          | 82.9          |                          |                          |
| District                       | 85.7           | q                        | q                        |                        |                          |                          | 85.7          | q                        | q                        |
| Province                       | 87.9           |                          |                          |                        |                          |                          | 87.9          |                          |                          |