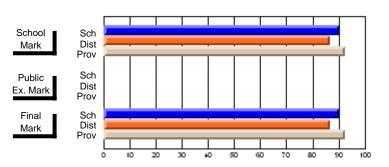

## District 10 - Avalon East

#296 - St. Michael's High, Bell Island

Grades: 9-12

| # students in course: 10  Average Score    | School<br>Mark              | School<br>vs<br>District | School<br>vs<br>Province | Public<br>Exam<br>Mark | School<br>vs<br>District | School<br>vs<br>Province | Final<br>Mark               | School<br>vs<br>District | School<br>vs<br>Province |
|--------------------------------------------|-----------------------------|--------------------------|--------------------------|------------------------|--------------------------|--------------------------|-----------------------------|--------------------------|--------------------------|
| School District Province                   | <b>61.2</b> 60.6 61.4       | р                        | q                        |                        |                          |                          | <b>61.2</b><br>60.6<br>61.4 | р                        | q                        |
| Percent of Passes School District Province | <b>80.0</b><br>86.4<br>91.9 | q                        | q                        |                        |                          |                          | <b>80.0</b><br>86.4<br>91.9 | q                        | q                        |