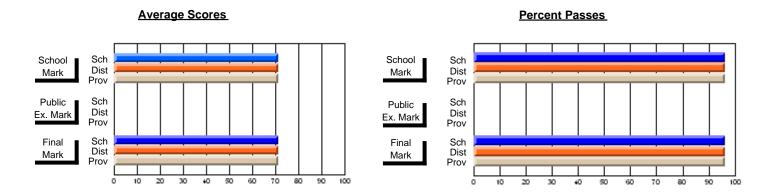

## District 10 - Avalon East

#296 - St. Michael's High, Bell Island

Grades: 9-12

| # students in course: 10  Average Score    | School<br>Mark              | School<br>vs<br>District | School<br>vs<br>Province | Public<br>Exam<br>Mark | School<br>vs<br>District | School<br>vs<br>Province | Final<br>Mark               | School<br>vs<br>District | School<br>vs<br>Province |
|--------------------------------------------|-----------------------------|--------------------------|--------------------------|------------------------|--------------------------|--------------------------|-----------------------------|--------------------------|--------------------------|
| School District Province                   | <b>61.2</b> 60.6 61.4       | р                        | q                        |                        |                          |                          | <b>61.2</b><br>60.6<br>61.4 | р                        | q                        |
| Percent of Passes School District Province | <b>80.0</b><br>86.4<br>91.9 | q                        | q                        |                        |                          |                          | <b>80.0</b><br>86.4<br>91.9 | q                        | q                        |