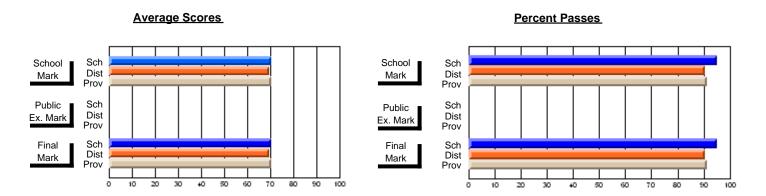

## District 10 - Avalon East

#296 - St. Michael's High, Bell Island

Grades: 9-12

| # students in course: 10  Average Score    | School<br>Mark              | School<br>vs<br>District | School<br>vs<br>Province | Public<br>Exam<br>Mark | School<br>vs<br>District | School<br>vs<br>Province | Final<br>Mark               | School<br>vs<br>District | School<br>vs<br>Province |
|--------------------------------------------|-----------------------------|--------------------------|--------------------------|------------------------|--------------------------|--------------------------|-----------------------------|--------------------------|--------------------------|
| School District Province                   | <b>61.2</b> 60.6 61.4       | р                        | q                        |                        |                          |                          | <b>61.2</b><br>60.6<br>61.4 | р                        | q                        |
| Percent of Passes School District Province | <b>80.0</b><br>86.4<br>91.9 | q                        | q                        |                        |                          |                          | <b>80.0</b><br>86.4<br>91.9 | q                        | q                        |