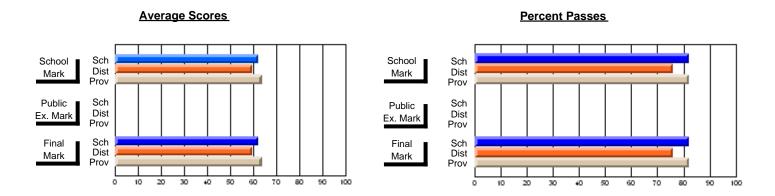

#### #296 - St. Michael's High, Bell Island

Grades: 9-12

| # students in course: 6  Average Score | School<br>Mark        | School<br>vs<br>District | School<br>vs<br>Province | Public<br>Exam<br>Mark | School<br>vs<br>District | School<br>vs<br>Province | Final<br>Mark         | School<br>vs<br>District | School<br>vs<br>Province |
|----------------------------------------|-----------------------|--------------------------|--------------------------|------------------------|--------------------------|--------------------------|-----------------------|--------------------------|--------------------------|
| School District Province               | <b>66.0</b> 63.7 61.6 | р                        | р                        |                        |                          |                          | <b>66.0</b> 63.7 61.6 | p                        | р                        |
| Percent of Passes<br>School            | 100.0                 |                          |                          |                        |                          |                          | 100.0                 |                          |                          |
| District Province                      | 100.0                 | p                        | p                        |                        |                          |                          | 100.0                 | p                        | þ                        |