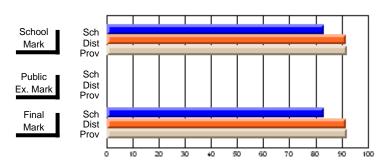

## District 10 - Avalon East

#296 - St. Michael's High, Bell Island

Grades: 9-12

| # students in course: 15                   | School<br>Mark              | School<br>vs<br>District | School<br>vs<br>Province | Public<br>Exam<br>Mark | School<br>vs<br>District | School<br>vs<br>Province | Final<br>Mark               | School<br>vs<br>District | School<br>vs<br>Province |
|--------------------------------------------|-----------------------------|--------------------------|--------------------------|------------------------|--------------------------|--------------------------|-----------------------------|--------------------------|--------------------------|
| Average Score School District Province     | <b>56.7</b> 63.4 66.3       | q                        | q                        |                        |                          |                          | <b>56.7</b> 63.4 66.3       | q                        | q                        |
| Percent of Passes School District Province | <b>80.0</b><br>80.9<br>85.6 | q                        | q                        |                        |                          |                          | <b>80.0</b><br>81.0<br>85.7 | q                        | P                        |