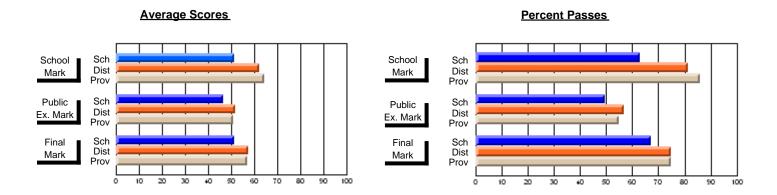

#### **Subject: Enterprise Education**

| Course: BUSINESS ENTERPRISE   | 1100             |                          |                          |                   |
|-------------------------------|------------------|--------------------------|--------------------------|-------------------|
| # students in course: 10      | School<br>Mark   | School<br>vs<br>District | School<br>vs<br>Province | Pub<br>Exa<br>Mai |
| Average Score School District | <b>70.4</b> 66.3 | р                        | р                        |                   |
| Province Percent of Passes    | 68.8             |                          |                          |                   |
| School                        | 100.0            |                          |                          |                   |
| District                      | 90.0             | р                        | p                        |                   |
| Province                      | 91.2             |                          |                          |                   |

| Public<br>Exam<br>Mark | School<br>vs<br>District | School<br>vs<br>Province | Final<br>Mark                | School<br>vs<br>District | School<br>vs<br>Province |
|------------------------|--------------------------|--------------------------|------------------------------|--------------------------|--------------------------|
|                        |                          |                          | <b>70.4</b> 66.3 68.7        | р                        | þ                        |
|                        |                          |                          | <b>100.0</b><br>90.0<br>91.3 | р                        | р                        |