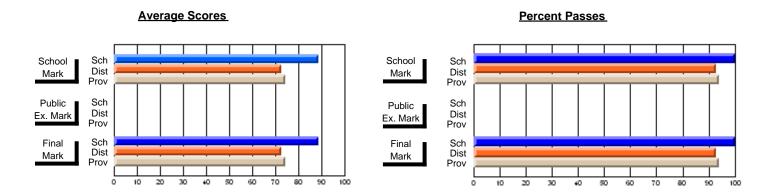

#### #296 - St. Michael's High, Bell Island

Grades: 9-12

| # students in course: 6  Average Score | School<br>Mark        | School<br>vs<br>District | School<br>vs<br>Province | Public<br>Exam<br>Mark | School<br>vs<br>District | School<br>vs<br>Province | Final<br>Mark         | School<br>vs<br>District | School<br>vs<br>Province |
|----------------------------------------|-----------------------|--------------------------|--------------------------|------------------------|--------------------------|--------------------------|-----------------------|--------------------------|--------------------------|
| School District Province               | <b>66.0</b> 63.7 61.6 | р                        | р                        |                        |                          |                          | <b>66.0</b> 63.7 61.6 | p                        | р                        |
| Percent of Passes<br>School            | 100.0                 |                          |                          |                        |                          |                          | 100.0                 |                          |                          |
| District Province                      | 100.0                 | p                        | p                        |                        |                          |                          | 100.0                 | p                        | þ                        |