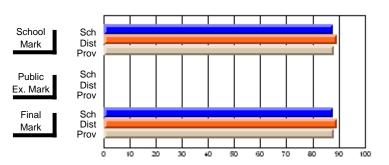

## District 10 - Avalon East

#296 - St. Michael's High, Bell Island

Grades: 9-12

| # students in course: 10  Average Score    | School<br>Mark              | School<br>vs<br>District | School<br>vs<br>Province | Public<br>Exam<br>Mark | School<br>vs<br>District | School<br>vs<br>Province | Final<br>Mark               | School<br>vs<br>District | School<br>vs<br>Province |
|--------------------------------------------|-----------------------------|--------------------------|--------------------------|------------------------|--------------------------|--------------------------|-----------------------------|--------------------------|--------------------------|
| School District Province                   | <b>61.2</b> 60.6 61.4       | р                        | q                        |                        |                          |                          | <b>61.2</b><br>60.6<br>61.4 | р                        | q                        |
| Percent of Passes School District Province | <b>80.0</b><br>86.4<br>91.9 | q                        | q                        |                        |                          |                          | <b>80.0</b><br>86.4<br>91.9 | q                        | q                        |