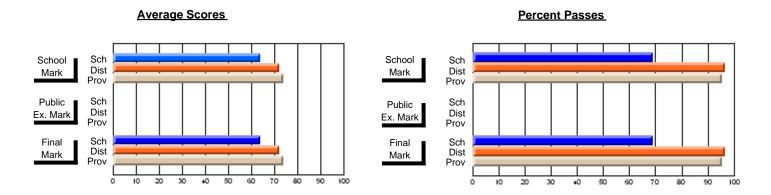

#### **Subject: Enterprise Education**

| Course: BUSINESS ENTERPRISE   | 1100             |                          |                          |                   |
|-------------------------------|------------------|--------------------------|--------------------------|-------------------|
| # students in course: 10      | School<br>Mark   | School<br>vs<br>District | School<br>vs<br>Province | Pub<br>Exa<br>Mai |
| Average Score School District | <b>70.4</b> 66.3 | р                        | р                        |                   |
| Province Percent of Passes    | 68.8             |                          |                          |                   |
| School                        | 100.0            |                          |                          |                   |
| District                      | 90.0             | р                        | p                        |                   |
| Province                      | 91.2             |                          |                          |                   |

| Public<br>Exam<br>Mark | School<br>vs<br>District | School<br>vs<br>Province | Final<br>Mark                | School<br>vs<br>District | School<br>vs<br>Province |
|------------------------|--------------------------|--------------------------|------------------------------|--------------------------|--------------------------|
|                        |                          |                          | <b>70.4</b> 66.3 68.7        | р                        | þ                        |
|                        |                          |                          | <b>100.0</b><br>90.0<br>91.3 | р                        | р                        |