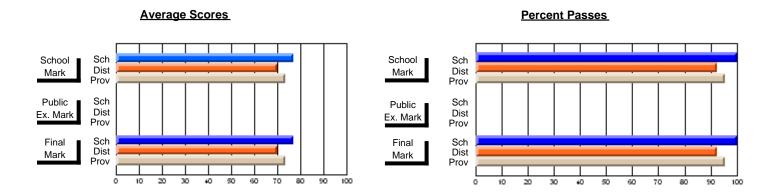

## District 10 - Avalon East

#296 - St. Michael's High, Bell Island

Grades: 9-12

| # students in course: 30 | School<br>Mark   | School<br>vs<br>District | School<br>vs<br>Province | Public<br>Exam<br>Mark | School<br>vs<br>District | School<br>vs<br>Province | Final<br>Mark    | School<br>vs<br>District | School<br>vs<br>Province |
|--------------------------|------------------|--------------------------|--------------------------|------------------------|--------------------------|--------------------------|------------------|--------------------------|--------------------------|
| Average Score            |                  | 2.0                      |                          |                        | 2.001                    | 1 10411100               |                  | Diotriot                 | 1 10411100               |
| School<br>District       | <b>41.0</b> 64.3 | q                        | q                        |                        |                          |                          | <b>41.0</b> 64.3 | q                        | q                        |
| Province                 | 65.6             | •                        | •                        |                        |                          |                          | 65.6             | •                        | •                        |
| Percent of Passes        |                  |                          |                          |                        |                          |                          |                  |                          |                          |
| School                   | 40.0             |                          |                          |                        |                          |                          | 40.0             |                          |                          |
| District                 | 85.1             | q                        | q                        |                        |                          |                          | 85.1             | q                        | q                        |
| Province                 | 88.2             |                          |                          |                        |                          |                          | 88.3             |                          |                          |