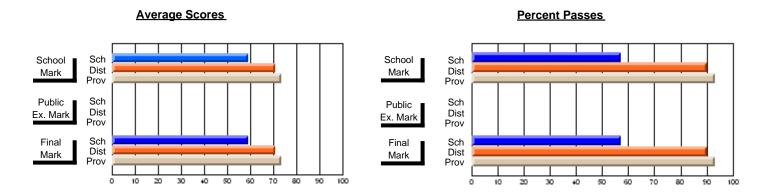

## District 10 - Avalon East

#296 - St. Michael's High, Bell Island

Grades: 9-12

| # students in course: 41       | School<br>Mark | School<br>vs<br>District | School<br>vs<br>Province | Public<br>Exam<br>Mark | School<br>vs<br>District | School<br>vs<br>Province | Final<br>Mark | School<br>vs<br>District | School<br>vs<br>Province |
|--------------------------------|----------------|--------------------------|--------------------------|------------------------|--------------------------|--------------------------|---------------|--------------------------|--------------------------|
| <u>Average Score</u><br>School | 56.4           |                          |                          |                        |                          |                          | 56.4          |                          |                          |
| District                       | 58.4           | q                        | q                        |                        |                          |                          | 58.4          | q                        | q                        |
| Province                       | 64.8           | •                        | ·                        |                        |                          |                          | 64.8          | •                        | •                        |
| Percent of Passes              |                |                          |                          |                        |                          |                          |               |                          |                          |
| School                         | 82.9           |                          |                          |                        |                          |                          | 82.9          |                          |                          |
| District                       | 85.7           | q                        | q                        |                        |                          |                          | 85.7          | q                        | q                        |
| Province                       | 87.9           |                          |                          |                        |                          |                          | 87.9          |                          |                          |