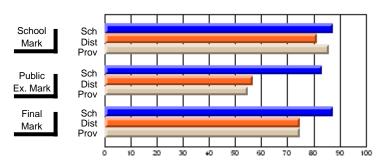

## District 10 - Avalon East

#296 - St. Michael's High, Bell Island

Grades: 9-12

| # students in course: 10  Average Score    | School<br>Mark              | School<br>vs<br>District | School<br>vs<br>Province | Public<br>Exam<br>Mark | School<br>vs<br>District | School<br>vs<br>Province | Final<br>Mark               | School<br>vs<br>District | School<br>vs<br>Province |
|--------------------------------------------|-----------------------------|--------------------------|--------------------------|------------------------|--------------------------|--------------------------|-----------------------------|--------------------------|--------------------------|
| School District Province                   | <b>61.2</b> 60.6 61.4       | р                        | q                        |                        |                          |                          | <b>61.2</b><br>60.6<br>61.4 | р                        | q                        |
| Percent of Passes School District Province | <b>80.0</b><br>86.4<br>91.9 | q                        | q                        |                        |                          |                          | <b>80.0</b><br>86.4<br>91.9 | q                        | q                        |