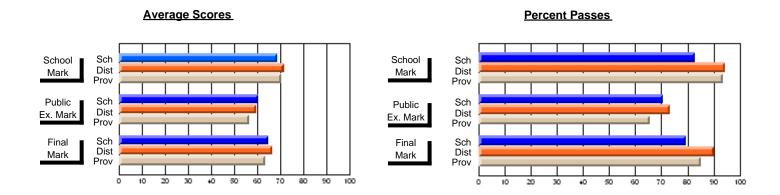

#### **Subject: Family Studies**

| Course: FOODS 1100            |                   |                          |                          |                        |                          |                          |                   |                          |                          |
|-------------------------------|-------------------|--------------------------|--------------------------|------------------------|--------------------------|--------------------------|-------------------|--------------------------|--------------------------|
| # students in course: 15      | School<br>Mark    | School<br>vs<br>District | School<br>vs<br>Province | Public<br>Exam<br>Mark | School<br>vs<br>District | School<br>vs<br>Province | Final<br>Mark     | School<br>vs<br>District | School<br>vs<br>Province |
| Average Score School District | <b>72.1</b> 72.5  | q                        | q                        |                        |                          |                          | <b>72.1</b> 72.5  | q                        | q                        |
| Province Percent of Passes    | 73.7              |                          |                          |                        |                          |                          | 73.6              |                          |                          |
| School<br>District            | <b>100.0</b> 92.6 | р                        | р                        |                        |                          |                          | <b>100.0</b> 92.6 | р                        | р                        |
| Province                      | 94.3              |                          |                          |                        |                          |                          | 94.3              |                          |                          |