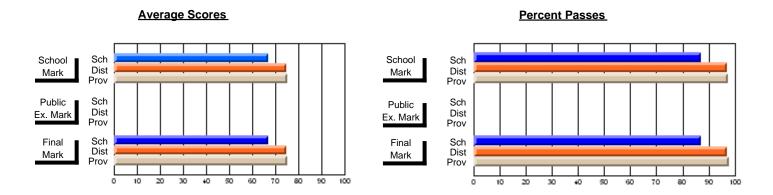

## District 10 - Avalon East

#296 - St. Michael's High, Bell Island

Grades: 9-12

| # students in course: 10  Average Score    | School<br>Mark              | School<br>vs<br>District | School<br>vs<br>Province | Public<br>Exam<br>Mark | School<br>vs<br>District | School<br>vs<br>Province | Final<br>Mark               | School<br>vs<br>District | School<br>vs<br>Province |
|--------------------------------------------|-----------------------------|--------------------------|--------------------------|------------------------|--------------------------|--------------------------|-----------------------------|--------------------------|--------------------------|
| School District Province                   | <b>61.2</b> 60.6 61.4       | р                        | q                        |                        |                          |                          | <b>61.2</b><br>60.6<br>61.4 | р                        | q                        |
| Percent of Passes School District Province | <b>80.0</b><br>86.4<br>91.9 | q                        | q                        |                        |                          |                          | <b>80.0</b><br>86.4<br>91.9 | q                        | q                        |