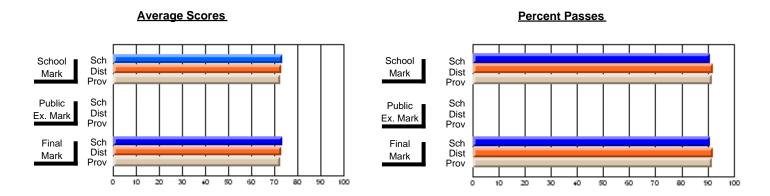

#### #296 - St. Michael's High, Bell Island

Grades: 9-12

| # students in course: 6  Average Score | School<br>Mark        | School<br>vs<br>District | School<br>vs<br>Province | Public<br>Exam<br>Mark | School<br>vs<br>District | School<br>vs<br>Province | Final<br>Mark         | School<br>vs<br>District | School<br>vs<br>Province |
|----------------------------------------|-----------------------|--------------------------|--------------------------|------------------------|--------------------------|--------------------------|-----------------------|--------------------------|--------------------------|
| School District Province               | <b>66.0</b> 63.7 61.6 | р                        | р                        |                        |                          |                          | <b>66.0</b> 63.7 61.6 | p                        | р                        |
| Percent of Passes<br>School            | 100.0                 |                          |                          |                        |                          |                          | 100.0                 |                          |                          |
| District Province                      | 100.0                 | p                        | p                        |                        |                          |                          | 100.0                 | p                        | þ                        |