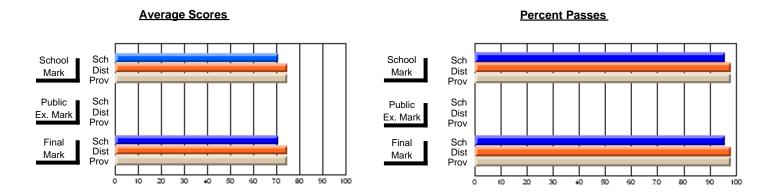

## District 10 - Avalon East

#296 - St. Michael's High, Bell Island

Grades: 9-12

| # students in course: 41       | School<br>Mark | School<br>vs<br>District | School<br>vs<br>Province | Public<br>Exam<br>Mark | School<br>vs<br>District | School<br>vs<br>Province | Final<br>Mark | School<br>vs<br>District | School<br>vs<br>Province |
|--------------------------------|----------------|--------------------------|--------------------------|------------------------|--------------------------|--------------------------|---------------|--------------------------|--------------------------|
| <u>Average Score</u><br>School | 56.4           |                          |                          |                        |                          |                          | 56.4          |                          |                          |
| District                       | 58.4           | q                        | q                        |                        |                          |                          | 58.4          | q                        | q                        |
| Province                       | 64.8           | •                        | ·                        |                        |                          |                          | 64.8          | •                        | •                        |
| Percent of Passes              |                |                          |                          |                        |                          |                          |               |                          |                          |
| School                         | 82.9           |                          |                          |                        |                          |                          | 82.9          |                          |                          |
| District                       | 85.7           | q                        | q                        |                        |                          |                          | 85.7          | q                        | q                        |
| Province                       | 87.9           |                          |                          |                        |                          |                          | 87.9          |                          |                          |