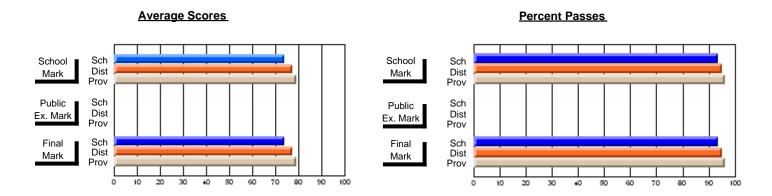

## District 10 - Avalon East

#296 - St. Michael's High, Bell Island

Grades: 9-12

| # students in course: 30 | School<br>Mark   | School<br>vs<br>District | School<br>vs<br>Province | Public<br>Exam<br>Mark | School<br>vs<br>District | School<br>vs<br>Province | Final<br>Mark    | School<br>vs<br>District | School<br>vs<br>Province |
|--------------------------|------------------|--------------------------|--------------------------|------------------------|--------------------------|--------------------------|------------------|--------------------------|--------------------------|
| Average Score            |                  | 2.0                      |                          |                        | 2.001                    | 1 10411100               |                  | Diotriot                 | 1 10411100               |
| School<br>District       | <b>41.0</b> 64.3 | q                        | q                        |                        |                          |                          | <b>41.0</b> 64.3 | q                        | q                        |
| Province                 | 65.6             | •                        | •                        |                        |                          |                          | 65.6             | •                        | •                        |
| Percent of Passes        |                  |                          |                          |                        |                          |                          |                  |                          |                          |
| School                   | 40.0             |                          |                          |                        |                          |                          | 40.0             |                          |                          |
| District                 | 85.1             | q                        | q                        |                        |                          |                          | 85.1             | q                        | q                        |
| Province                 | 88.2             |                          |                          |                        |                          |                          | 88.3             |                          |                          |