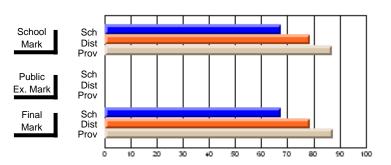

## District 10 - Avalon East

#296 - St. Michael's High, Bell Island

Grades: 9-12

| # students in course: 6 | School | School<br>vs | School<br>vs | Public<br>Exam | School<br>vs | School<br>vs | Final | School<br>vs | School<br>vs |
|-------------------------|--------|--------------|--------------|----------------|--------------|--------------|-------|--------------|--------------|
| Average Score           | Mark   | District     | Province     | Mark           | District     | Province     | Mark  | District     | Province     |
| School                  | 76.7   |              |              | 66.0           |              |              | 71.7  |              |              |
| District                | 72.5   | р            | р            | 68.6           | q            | р            | 71.1  | р            | р            |
| Province                | 73.1   |              | *            | 65.7           | •            | •            | 69.4  | •            | *            |
| Percent of Passes       |        |              |              |                |              |              |       |              |              |
| School                  | 100.0  |              |              | 83.3           |              |              | 100.0 |              |              |
| District                | 97.3   | р            | р            | 89.6           | q            | q            | 95.1  | р            | р            |
| Province                | 97.4   |              |              | 86.8           |              |              | 94.9  |              |              |