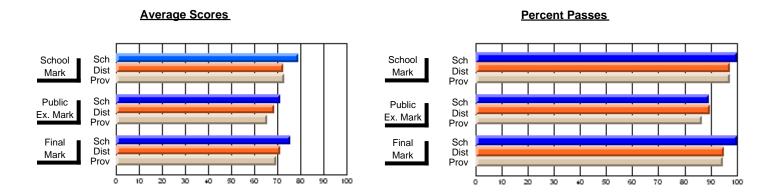

#### **Subject: Enterprise Education**

| Course: BUSINESS ENTERPRISE   | 1100             |                          |                          |                   |
|-------------------------------|------------------|--------------------------|--------------------------|-------------------|
| # students in course: 10      | School<br>Mark   | School<br>vs<br>District | School<br>vs<br>Province | Pub<br>Exa<br>Mai |
| Average Score School District | <b>70.4</b> 66.3 | р                        | р                        |                   |
| Province Percent of Passes    | 68.8             |                          |                          |                   |
| School                        | 100.0            |                          |                          |                   |
| District                      | 90.0             | р                        | p                        |                   |
| Province                      | 91.2             |                          |                          |                   |

| Public<br>Exam<br>Mark | School<br>vs<br>District | School<br>vs<br>Province | Final<br>Mark                | School<br>vs<br>District | School<br>vs<br>Province |
|------------------------|--------------------------|--------------------------|------------------------------|--------------------------|--------------------------|
|                        |                          |                          | <b>70.4</b> 66.3 68.7        | р                        | þ                        |
|                        |                          |                          | <b>100.0</b><br>90.0<br>91.3 | р                        | р                        |