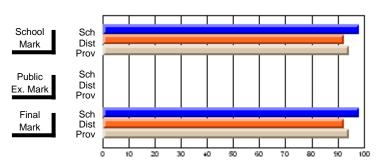

## District 10 - Avalon East

#296 - St. Michael's High, Bell Island

Grades: 9-12

| # students in course: 10  Average Score    | School<br>Mark              | School<br>vs<br>District | School<br>vs<br>Province | Public<br>Exam<br>Mark | School<br>vs<br>District | School<br>vs<br>Province | Final<br>Mark               | School<br>vs<br>District | School<br>vs<br>Province |
|--------------------------------------------|-----------------------------|--------------------------|--------------------------|------------------------|--------------------------|--------------------------|-----------------------------|--------------------------|--------------------------|
| School District Province                   | <b>61.2</b> 60.6 61.4       | р                        | q                        |                        |                          |                          | <b>61.2</b><br>60.6<br>61.4 | р                        | q                        |
| Percent of Passes School District Province | <b>80.0</b><br>86.4<br>91.9 | q                        | q                        |                        |                          |                          | <b>80.0</b><br>86.4<br>91.9 | q                        | q                        |