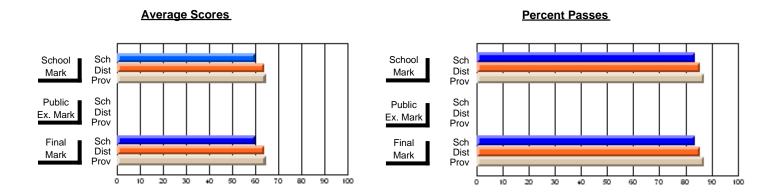

## District 10 - Avalon East

#296 - St. Michael's High, Bell Island

Grades: 9-12

| # students in course: 41       | School<br>Mark | School<br>vs<br>District | School<br>vs<br>Province | Public<br>Exam<br>Mark | School<br>vs<br>District | School<br>vs<br>Province | Final<br>Mark | School<br>vs<br>District | School<br>vs<br>Province |
|--------------------------------|----------------|--------------------------|--------------------------|------------------------|--------------------------|--------------------------|---------------|--------------------------|--------------------------|
| <u>Average Score</u><br>School | 56.4           |                          |                          |                        |                          |                          | 56.4          |                          |                          |
| District                       | 58.4           | q                        | q                        |                        |                          |                          | 58.4          | q                        | q                        |
| Province                       | 64.8           | •                        | ·                        |                        |                          |                          | 64.8          | •                        | •                        |
| Percent of Passes              |                |                          |                          |                        |                          |                          |               |                          |                          |
| School                         | 82.9           |                          |                          |                        |                          |                          | 82.9          |                          |                          |
| District                       | 85.7           | q                        | q                        |                        |                          |                          | 85.7          | q                        | q                        |
| Province                       | 87.9           |                          |                          |                        |                          |                          | 87.9          |                          |                          |