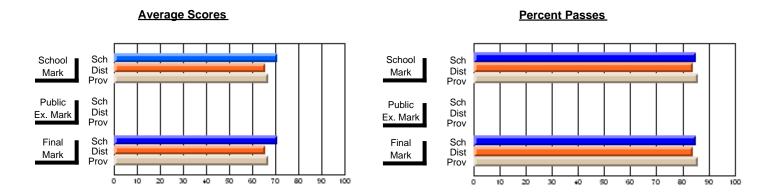

## District 10 - Avalon East

#296 - St. Michael's High, Bell Island

Grades: 9-12

| # students in course: 41       | School<br>Mark | School<br>vs<br>District | School<br>vs<br>Province | Public<br>Exam<br>Mark | School<br>vs<br>District | School<br>vs<br>Province | Final<br>Mark | School<br>vs<br>District | School<br>vs<br>Province |
|--------------------------------|----------------|--------------------------|--------------------------|------------------------|--------------------------|--------------------------|---------------|--------------------------|--------------------------|
| <u>Average Score</u><br>School | 56.4           |                          |                          |                        |                          |                          | 56.4          |                          |                          |
| District                       | 58.4           | q                        | q                        |                        |                          |                          | 58.4          | q                        | q                        |
| Province                       | 64.8           | •                        | ·                        |                        |                          |                          | 64.8          | •                        | •                        |
| Percent of Passes              |                |                          |                          |                        |                          |                          |               |                          |                          |
| School                         | 82.9           |                          |                          |                        |                          |                          | 82.9          |                          |                          |
| District                       | 85.7           | q                        | q                        |                        |                          |                          | 85.7          | q                        | q                        |
| Province                       | 87.9           |                          |                          |                        |                          |                          | 87.9          |                          |                          |