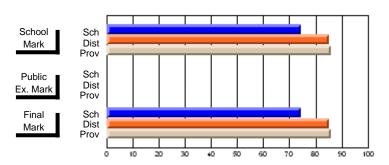

## District 10 - Avalon East

#296 - St. Michael's High, Bell Island

Grades: 9-12

| # students in course: 10  Average Score    | School<br>Mark              | School<br>vs<br>District | School<br>vs<br>Province | Public<br>Exam<br>Mark | School<br>vs<br>District | School<br>vs<br>Province | Final<br>Mark               | School<br>vs<br>District | School<br>vs<br>Province |
|--------------------------------------------|-----------------------------|--------------------------|--------------------------|------------------------|--------------------------|--------------------------|-----------------------------|--------------------------|--------------------------|
| School District Province                   | <b>61.2</b> 60.6 61.4       | р                        | q                        |                        |                          |                          | <b>61.2</b><br>60.6<br>61.4 | р                        | q                        |
| Percent of Passes School District Province | <b>80.0</b><br>86.4<br>91.9 | q                        | q                        |                        |                          |                          | <b>80.0</b><br>86.4<br>91.9 | q                        | q                        |