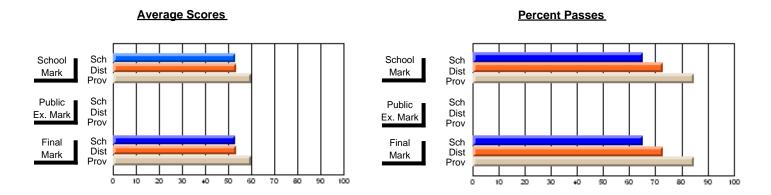

## District 10 - Avalon East

#296 - St. Michael's High, Bell Island

Grades: 9-12

| # students in course: 10  Average Score    | School<br>Mark              | School<br>vs<br>District | School<br>vs<br>Province | Public<br>Exam<br>Mark | School<br>vs<br>District | School<br>vs<br>Province | Final<br>Mark               | School<br>vs<br>District | School<br>vs<br>Province |
|--------------------------------------------|-----------------------------|--------------------------|--------------------------|------------------------|--------------------------|--------------------------|-----------------------------|--------------------------|--------------------------|
| School District Province                   | <b>61.2</b> 60.6 61.4       | р                        | q                        |                        |                          |                          | <b>61.2</b><br>60.6<br>61.4 | р                        | q                        |
| Percent of Passes School District Province | <b>80.0</b><br>86.4<br>91.9 | q                        | q                        |                        |                          |                          | <b>80.0</b><br>86.4<br>91.9 | q                        | q                        |