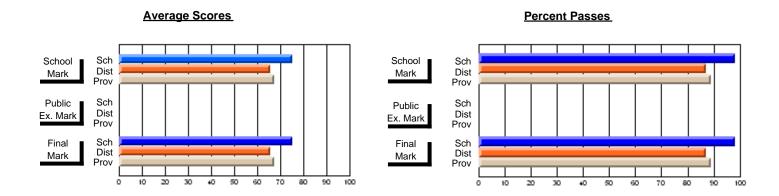

#### #296 - St. Michael's High, Bell Island

Grades: 9-12

| # students in course: 6  Average Score | School<br>Mark        | School<br>vs<br>District | School<br>vs<br>Province | Public<br>Exam<br>Mark | School<br>vs<br>District | School<br>vs<br>Province | Final<br>Mark         | School<br>vs<br>District | School<br>vs<br>Province |
|----------------------------------------|-----------------------|--------------------------|--------------------------|------------------------|--------------------------|--------------------------|-----------------------|--------------------------|--------------------------|
| School District Province               | <b>66.0</b> 63.7 61.6 | р                        | р                        |                        |                          |                          | <b>66.0</b> 63.7 61.6 | p                        | р                        |
| Percent of Passes<br>School            | 100.0                 |                          |                          |                        |                          |                          | 100.0                 |                          |                          |
| District Province                      | 100.0                 | p                        | p                        |                        |                          |                          | 100.0                 | p                        | þ                        |