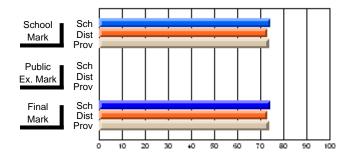

#### **Subject: Enterprise Education**

| Course: BUSINESS ENTERPRISE   | 1100             |                          |                          |                   |
|-------------------------------|------------------|--------------------------|--------------------------|-------------------|
| # students in course: 10      | School<br>Mark   | School<br>vs<br>District | School<br>vs<br>Province | Pub<br>Exa<br>Mai |
| Average Score School District | <b>70.4</b> 66.3 | р                        | р                        |                   |
| Province Percent of Passes    | 68.8             |                          |                          |                   |
| School                        | 100.0            |                          |                          |                   |
| District                      | 90.0             | р                        | p                        |                   |
| Province                      | 91.2             |                          |                          |                   |

| Public<br>Exam<br>Mark | School<br>vs<br>District | School<br>vs<br>Province | Final<br>Mark                | School<br>vs<br>District | School<br>vs<br>Province |
|------------------------|--------------------------|--------------------------|------------------------------|--------------------------|--------------------------|
|                        |                          |                          | <b>70.4</b> 66.3 68.7        | р                        | þ                        |
|                        |                          |                          | <b>100.0</b><br>90.0<br>91.3 | р                        | р                        |