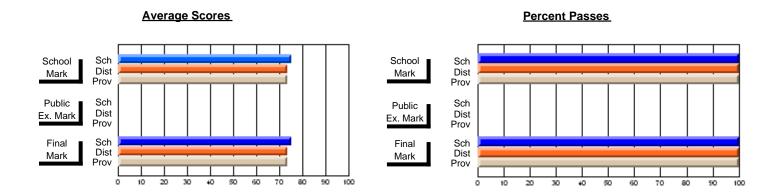

## District 10 - Avalon East

#296 - St. Michael's High, Bell Island

Grades: 9-12

| # students in course: 10  Average Score    | School<br>Mark              | School<br>vs<br>District | School<br>vs<br>Province | Public<br>Exam<br>Mark | School<br>vs<br>District | School<br>vs<br>Province | Final<br>Mark               | School<br>vs<br>District | School<br>vs<br>Province |
|--------------------------------------------|-----------------------------|--------------------------|--------------------------|------------------------|--------------------------|--------------------------|-----------------------------|--------------------------|--------------------------|
| School District Province                   | <b>61.2</b> 60.6 61.4       | р                        | q                        |                        |                          |                          | <b>61.2</b><br>60.6<br>61.4 | р                        | q                        |
| Percent of Passes School District Province | <b>80.0</b><br>86.4<br>91.9 | q                        | q                        |                        |                          |                          | <b>80.0</b><br>86.4<br>91.9 | q                        | q                        |