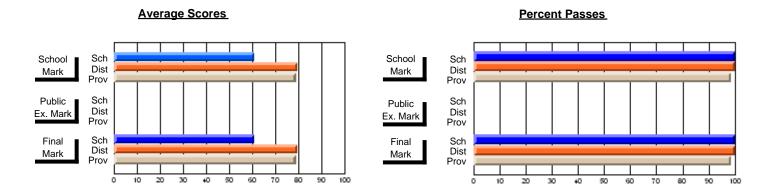

## District 10 - Avalon East

#296 - St. Michael's High, Bell Island

Grades: 9-12

| # students in course: 30 | School<br>Mark   | School<br>vs<br>District | School<br>vs<br>Province | Public<br>Exam<br>Mark | School<br>vs<br>District | School<br>vs<br>Province | Final<br>Mark    | School<br>vs<br>District | School<br>vs<br>Province |
|--------------------------|------------------|--------------------------|--------------------------|------------------------|--------------------------|--------------------------|------------------|--------------------------|--------------------------|
| Average Score            |                  | 2.0                      |                          |                        | 2.001                    | 1 10411100               |                  | Diotriot                 | 1 10411100               |
| School<br>District       | <b>41.0</b> 64.3 | q                        | q                        |                        |                          |                          | <b>41.0</b> 64.3 | q                        | q                        |
| Province                 | 65.6             | •                        | •                        |                        |                          |                          | 65.6             | •                        | •                        |
| Percent of Passes        |                  |                          |                          |                        |                          |                          |                  |                          |                          |
| School                   | 40.0             |                          |                          |                        |                          |                          | 40.0             |                          |                          |
| District                 | 85.1             | q                        | q                        |                        |                          |                          | 85.1             | q                        | q                        |
| Province                 | 88.2             |                          |                          |                        |                          |                          | 88.3             |                          |                          |