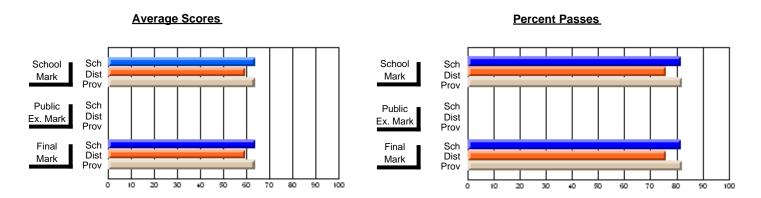

## District 10 - Avalon East

#296 - St. Michael's High, Bell Island

Grades: 9-12

| # students in course: 30 | School<br>Mark   | School<br>vs<br>District | School<br>vs<br>Province | Public<br>Exam<br>Mark | School<br>vs<br>District | School<br>vs<br>Province | Final<br>Mark    | School<br>vs<br>District | School<br>vs<br>Province |
|--------------------------|------------------|--------------------------|--------------------------|------------------------|--------------------------|--------------------------|------------------|--------------------------|--------------------------|
| Average Score            |                  | 2.0                      |                          |                        | 2.001                    | 1 10411100               |                  | Diotriot                 | 1 10411100               |
| School<br>District       | <b>41.0</b> 64.3 | q                        | q                        |                        |                          |                          | <b>41.0</b> 64.3 | q                        | q                        |
| Province                 | 65.6             | •                        | •                        |                        |                          |                          | 65.6             | •                        | •                        |
| Percent of Passes        |                  |                          |                          |                        |                          |                          |                  |                          |                          |
| School                   | 40.0             |                          |                          |                        |                          |                          | 40.0             |                          |                          |
| District                 | 85.1             | q                        | q                        |                        |                          |                          | 85.1             | q                        | q                        |
| Province                 | 88.2             |                          |                          |                        |                          |                          | 88.3             |                          |                          |