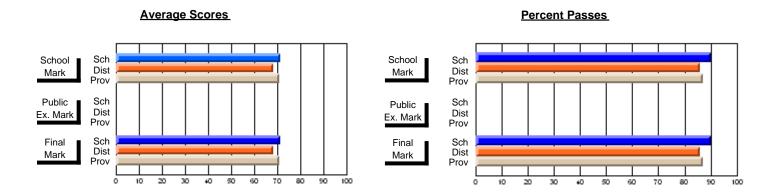

#### **Subject: Family Studies**

| Course: FOODS 1100            |                   |                          |                          |                        |                          |                          |                   |                          |                          |
|-------------------------------|-------------------|--------------------------|--------------------------|------------------------|--------------------------|--------------------------|-------------------|--------------------------|--------------------------|
| # students in course: 15      | School<br>Mark    | School<br>vs<br>District | School<br>vs<br>Province | Public<br>Exam<br>Mark | School<br>vs<br>District | School<br>vs<br>Province | Final<br>Mark     | School<br>vs<br>District | School<br>vs<br>Province |
| Average Score School District | <b>72.1</b> 72.5  | q                        | q                        |                        |                          |                          | <b>72.1</b> 72.5  | q                        | q                        |
| Province Percent of Passes    | 73.7              |                          |                          |                        |                          |                          | 73.6              |                          |                          |
| School<br>District            | <b>100.0</b> 92.6 | р                        | р                        |                        |                          |                          | <b>100.0</b> 92.6 | р                        | р                        |
| Province                      | 94.3              |                          |                          |                        |                          |                          | 94.3              |                          |                          |