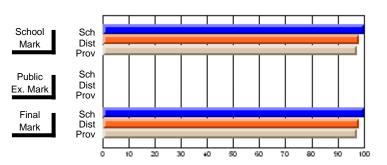

#### Subject: French

| Course: FRENCH 2200      |                  |                          |                          |                        |                          |                          |
|--------------------------|------------------|--------------------------|--------------------------|------------------------|--------------------------|--------------------------|
| # students in course: 15 | School<br>Mark   | School<br>vs<br>District | School<br>vs<br>Province | Public<br>Exam<br>Mark | School<br>vs<br>District | School<br>vs<br>Province |
| Average Score            |                  |                          |                          |                        |                          |                          |
| School<br>District       | <b>77.2</b> 69.7 |                          |                          |                        |                          |                          |
| Province                 | 70.9             | р                        | р                        |                        |                          |                          |
| Percent of Passes        |                  |                          |                          |                        |                          |                          |
| School                   | 100.0            |                          |                          |                        |                          |                          |
| District                 | 93.4             | р                        | р                        |                        |                          |                          |
| Province                 | 93.8             |                          |                          |                        |                          |                          |

| Public<br>Exam<br>Mark | School<br>vs<br>District | School<br>vs<br>Province |   | Final<br>Mark                | School<br>vs<br>District | School<br>vs<br>Province |  |
|------------------------|--------------------------|--------------------------|---|------------------------------|--------------------------|--------------------------|--|
|                        |                          |                          | ' | <b>77.2</b><br>69.7<br>70.9  | р                        | р                        |  |
|                        |                          |                          |   | <b>100.0</b><br>93.4<br>93.8 | р                        | р                        |  |