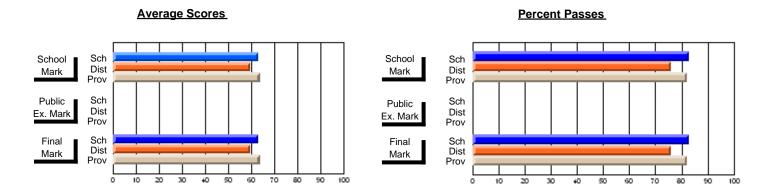

## District 10 - Avalon East

#296 - St. Michael's High, Bell Island

Grades: 9-12

| # students in course: 10  Average Score    | School<br>Mark              | School<br>vs<br>District | School<br>vs<br>Province | Public<br>Exam<br>Mark | School<br>vs<br>District | School<br>vs<br>Province | Final<br>Mark               | School<br>vs<br>District | School<br>vs<br>Province |
|--------------------------------------------|-----------------------------|--------------------------|--------------------------|------------------------|--------------------------|--------------------------|-----------------------------|--------------------------|--------------------------|
| School District Province                   | <b>61.2</b> 60.6 61.4       | р                        | q                        |                        |                          |                          | <b>61.2</b><br>60.6<br>61.4 | р                        | q                        |
| Percent of Passes School District Province | <b>80.0</b><br>86.4<br>91.9 | q                        | q                        |                        |                          |                          | <b>80.0</b><br>86.4<br>91.9 | q                        | q                        |