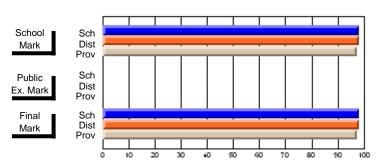

#### **Subject: Enterprise Education**

| Course: BUSINESS ENTERPRISE   | 1100             |                          |                          |                   |
|-------------------------------|------------------|--------------------------|--------------------------|-------------------|
| # students in course: 10      | School<br>Mark   | School<br>vs<br>District | School<br>vs<br>Province | Pub<br>Exa<br>Mai |
| Average Score School District | <b>70.4</b> 66.3 | р                        | р                        |                   |
| Province Percent of Passes    | 68.8             |                          |                          |                   |
| School                        | 100.0            |                          |                          |                   |
| District                      | 90.0             | р                        | p                        |                   |
| Province                      | 91.2             |                          |                          |                   |

| Public<br>Exam<br>Mark | School<br>vs<br>District | School<br>vs<br>Province | Final<br>Mark                | School<br>vs<br>District | School<br>vs<br>Province |
|------------------------|--------------------------|--------------------------|------------------------------|--------------------------|--------------------------|
|                        |                          |                          | <b>70.4</b> 66.3 68.7        | р                        | þ                        |
|                        |                          |                          | <b>100.0</b><br>90.0<br>91.3 | р                        | р                        |