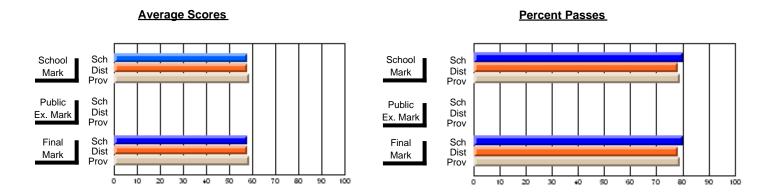

#### **Subject: Enterprise Education**

| Course: BUSINESS ENTERPRISE   | 1100             |                          |                          |                   |
|-------------------------------|------------------|--------------------------|--------------------------|-------------------|
| # students in course: 10      | School<br>Mark   | School<br>vs<br>District | School<br>vs<br>Province | Pub<br>Exa<br>Mai |
| Average Score School District | <b>70.4</b> 66.3 | р                        | р                        |                   |
| Province Percent of Passes    | 68.8             |                          |                          |                   |
| School                        | 100.0            |                          |                          |                   |
| District                      | 90.0             | р                        | p                        |                   |
| Province                      | 91.2             |                          |                          |                   |

| Public<br>Exam<br>Mark | School<br>vs<br>District | School<br>vs<br>Province | Final<br>Mark                | School<br>vs<br>District | School<br>vs<br>Province |
|------------------------|--------------------------|--------------------------|------------------------------|--------------------------|--------------------------|
|                        |                          |                          | <b>70.4</b> 66.3 68.7        | р                        | þ                        |
|                        |                          |                          | <b>100.0</b><br>90.0<br>91.3 | р                        | р                        |