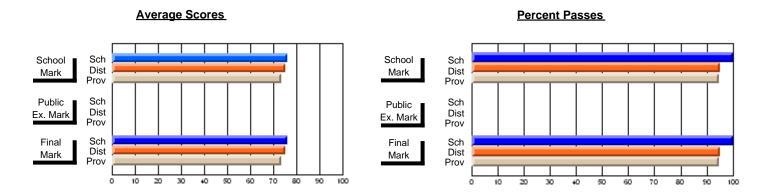

## District 10 - Avalon East

#296 - St. Michael's High, Bell Island

Grades: 9-12

| # students in course: 38 | School | School   | School<br>vs | Public<br>Exam | School   | School<br>vs | Final | School<br>vs | School<br>vs |
|--------------------------|--------|----------|--------------|----------------|----------|--------------|-------|--------------|--------------|
| Average Score            | Mark   | District | Province     | Mark           | District | Province     | Mark  | District     | Province     |
| School                   | 67.6   |          |              |                |          |              | 67.6  |              |              |
| District                 | 71.8   | q        | q            |                |          |              | 71.8  | q            | q            |
| Province                 | 72.6   | 1        | 1            |                |          |              | 72.6  | 1            | 1            |
| Percent of Passes        |        |          |              |                |          |              |       |              |              |
| School                   | 84.2   |          |              |                |          |              | 84.2  |              |              |
| District                 | 90.9   | q        | q            |                |          |              | 90.9  | q            | q            |
| Province                 | 91.7   |          |              |                |          |              | 91.7  |              |              |