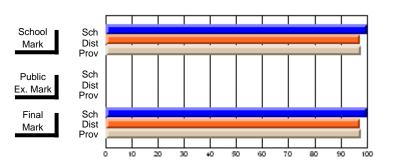

#### **Subject: Enterprise Education**

| Course: BUSINESS ENTERPRISE   | 1100             |                          |                          |                   |
|-------------------------------|------------------|--------------------------|--------------------------|-------------------|
| # students in course: 10      | School<br>Mark   | School<br>vs<br>District | School<br>vs<br>Province | Pub<br>Exa<br>Mai |
| Average Score School District | <b>70.4</b> 66.3 | р                        | р                        |                   |
| Province Percent of Passes    | 68.8             |                          |                          |                   |
| School                        | 100.0            |                          |                          |                   |
| District                      | 90.0             | р                        | p                        |                   |
| Province                      | 91.2             |                          |                          |                   |

| Public<br>Exam<br>Mark | School<br>vs<br>District | School<br>vs<br>Province | Final<br>Mark                | School<br>vs<br>District | School<br>vs<br>Province |
|------------------------|--------------------------|--------------------------|------------------------------|--------------------------|--------------------------|
|                        |                          |                          | <b>70.4</b> 66.3 68.7        | р                        | þ                        |
|                        |                          |                          | <b>100.0</b><br>90.0<br>91.3 | р                        | р                        |