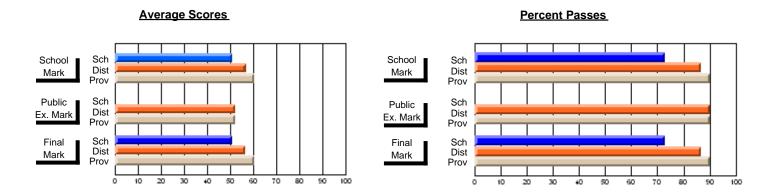

## District 10 - Avalon East

#296 - St. Michael's High, Bell Island

Grades: 9-12

| # students in course: 10  Average Score    | School<br>Mark              | School<br>vs<br>District | School<br>vs<br>Province | Public<br>Exam<br>Mark | School<br>vs<br>District | School<br>vs<br>Province | Final<br>Mark               | School<br>vs<br>District | School<br>vs<br>Province |
|--------------------------------------------|-----------------------------|--------------------------|--------------------------|------------------------|--------------------------|--------------------------|-----------------------------|--------------------------|--------------------------|
| School District Province                   | <b>61.2</b> 60.6 61.4       | р                        | q                        |                        |                          |                          | <b>61.2</b><br>60.6<br>61.4 | р                        | q                        |
| Percent of Passes School District Province | <b>80.0</b><br>86.4<br>91.9 | q                        | q                        |                        |                          |                          | <b>80.0</b><br>86.4<br>91.9 | q                        | q                        |