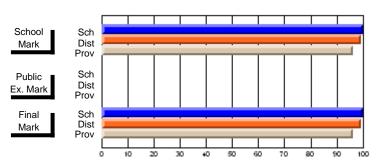

#### **Subject: Enterprise Education**

| Course: BUSINESS ENTERPRISE   | 1100             |                          |                          |                   |
|-------------------------------|------------------|--------------------------|--------------------------|-------------------|
| # students in course: 10      | School<br>Mark   | School<br>vs<br>District | School<br>vs<br>Province | Pub<br>Exa<br>Mai |
| Average Score School District | <b>70.4</b> 66.3 | р                        | р                        |                   |
| Province Percent of Passes    | 68.8             |                          |                          |                   |
| School                        | 100.0            |                          |                          |                   |
| District                      | 90.0             | р                        | p                        |                   |
| Province                      | 91.2             |                          |                          |                   |

| Public<br>Exam<br>Mark | School<br>vs<br>District | School<br>vs<br>Province | Final<br>Mark                | School<br>vs<br>District | School<br>vs<br>Province |
|------------------------|--------------------------|--------------------------|------------------------------|--------------------------|--------------------------|
|                        |                          |                          | <b>70.4</b> 66.3 68.7        | р                        | þ                        |
|                        |                          |                          | <b>100.0</b><br>90.0<br>91.3 | р                        | р                        |