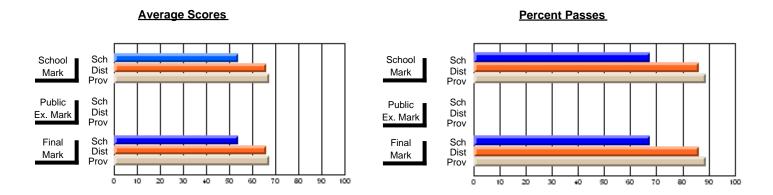

## District 10 - Avalon East

#296 - St. Michael's High, Bell Island

Grades: 9-12

| # students in course: 41       | School<br>Mark | School<br>vs<br>District | School<br>vs<br>Province | Public<br>Exam<br>Mark | School<br>vs<br>District | School<br>vs<br>Province | Final<br>Mark | School<br>vs<br>District | School<br>vs<br>Province |
|--------------------------------|----------------|--------------------------|--------------------------|------------------------|--------------------------|--------------------------|---------------|--------------------------|--------------------------|
| <u>Average Score</u><br>School | 56.4           |                          |                          |                        |                          |                          | 56.4          |                          |                          |
| District                       | 58.4           | q                        | q                        |                        |                          |                          | 58.4          | q                        | q                        |
| Province                       | 64.8           | •                        | ·                        |                        |                          |                          | 64.8          | •                        | •                        |
| Percent of Passes              |                |                          |                          |                        |                          |                          |               |                          |                          |
| School                         | 82.9           |                          |                          |                        |                          |                          | 82.9          |                          |                          |
| District                       | 85.7           | q                        | q                        |                        |                          |                          | 85.7          | q                        | q                        |
| Province                       | 87.9           |                          |                          |                        |                          |                          | 87.9          |                          |                          |