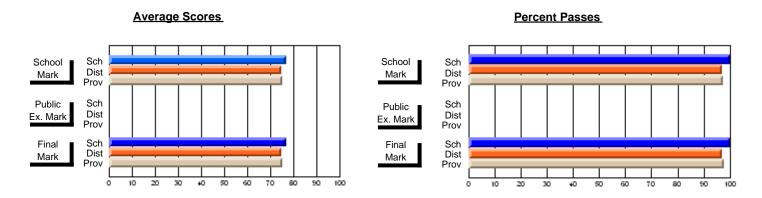

#### #296 - St. Michael's High, Bell Island

Grades: 9-12

| # students in course: 6  Average Score | School<br>Mark        | School<br>vs<br>District | School<br>vs<br>Province | Public<br>Exam<br>Mark | School<br>vs<br>District | School<br>vs<br>Province | Final<br>Mark         | School<br>vs<br>District | School<br>vs<br>Province |
|----------------------------------------|-----------------------|--------------------------|--------------------------|------------------------|--------------------------|--------------------------|-----------------------|--------------------------|--------------------------|
| School District Province               | <b>66.0</b> 63.7 61.6 | р                        | р                        |                        |                          |                          | <b>66.0</b> 63.7 61.6 | p                        | р                        |
| Percent of Passes<br>School            | 100.0                 |                          |                          |                        |                          |                          | 100.0                 |                          |                          |
| District Province                      | 100.0                 | p                        | p                        |                        |                          |                          | 100.0                 | p                        | þ                        |