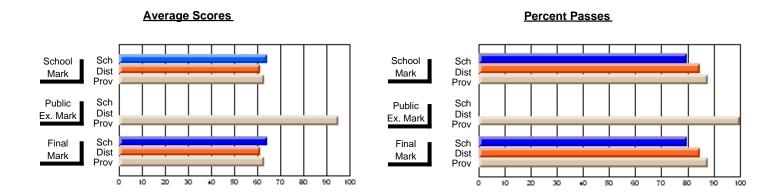

#### **Subject: Enterprise Education**

| Course: BUSINESS ENTERPRISE   | 1100             |                          |                          |                   |
|-------------------------------|------------------|--------------------------|--------------------------|-------------------|
| # students in course: 10      | School<br>Mark   | School<br>vs<br>District | School<br>vs<br>Province | Pub<br>Exa<br>Mai |
| Average Score School District | <b>70.4</b> 66.3 | р                        | р                        |                   |
| Province Percent of Passes    | 68.8             |                          |                          |                   |
| School                        | 100.0            |                          |                          |                   |
| District                      | 90.0             | р                        | p                        |                   |
| Province                      | 91.2             |                          |                          |                   |

| Public<br>Exam<br>Mark | School<br>vs<br>District | School<br>vs<br>Province | Final<br>Mark                | School<br>vs<br>District | School<br>vs<br>Province |
|------------------------|--------------------------|--------------------------|------------------------------|--------------------------|--------------------------|
|                        |                          |                          | <b>70.4</b> 66.3 68.7        | р                        | þ                        |
|                        |                          |                          | <b>100.0</b><br>90.0<br>91.3 | р                        | р                        |