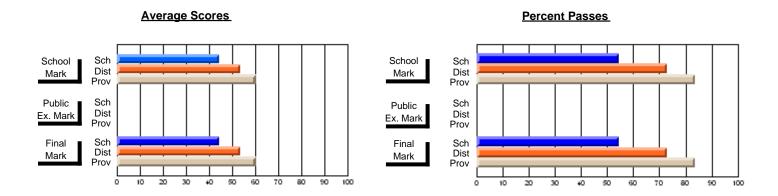

## District 10 - Avalon East

#296 - St. Michael's High, Bell Island

Grades: 9-12

| # students in course: 30 | School<br>Mark   | School<br>vs<br>District | School<br>vs<br>Province | Public<br>Exam<br>Mark | School<br>vs<br>District | School<br>vs<br>Province | Final<br>Mark    | School<br>vs<br>District | School<br>vs<br>Province |
|--------------------------|------------------|--------------------------|--------------------------|------------------------|--------------------------|--------------------------|------------------|--------------------------|--------------------------|
| Average Score            |                  | 2.0                      |                          |                        | 2.001                    | 1 10411100               |                  | Diotriot                 | 1 10411100               |
| School<br>District       | <b>41.0</b> 64.3 | q                        | q                        |                        |                          |                          | <b>41.0</b> 64.3 | q                        | q                        |
| Province                 | 65.6             | •                        | •                        |                        |                          |                          | 65.6             | •                        | •                        |
| Percent of Passes        |                  |                          |                          |                        |                          |                          |                  |                          |                          |
| School                   | 40.0             |                          |                          |                        |                          |                          | 40.0             |                          |                          |
| District                 | 85.1             | q                        | q                        |                        |                          |                          | 85.1             | q                        | q                        |
| Province                 | 88.2             |                          |                          |                        |                          |                          | 88.3             |                          |                          |