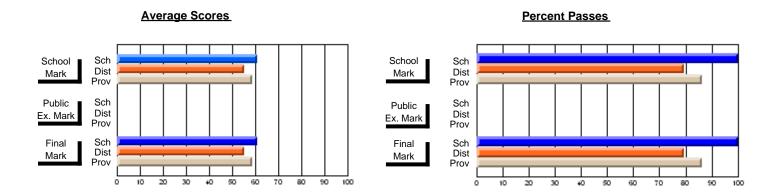

#### **Subject: Enterprise Education**

| Course: BUSINESS ENTERPRISE   | 1100             |                          |                          |                   |
|-------------------------------|------------------|--------------------------|--------------------------|-------------------|
| # students in course: 10      | School<br>Mark   | School<br>vs<br>District | School<br>vs<br>Province | Pub<br>Exa<br>Mai |
| Average Score School District | <b>70.4</b> 66.3 | р                        | р                        |                   |
| Province Percent of Passes    | 68.8             |                          |                          |                   |
| School                        | 100.0            |                          |                          |                   |
| District                      | 90.0             | р                        | p                        |                   |
| Province                      | 91.2             |                          |                          |                   |

| Public<br>Exam<br>Mark | School<br>vs<br>District | School<br>vs<br>Province | Final<br>Mark                | School<br>vs<br>District | School<br>vs<br>Province |
|------------------------|--------------------------|--------------------------|------------------------------|--------------------------|--------------------------|
|                        |                          |                          | <b>70.4</b> 66.3 68.7        | р                        | þ                        |
|                        |                          |                          | <b>100.0</b><br>90.0<br>91.3 | р                        | р                        |