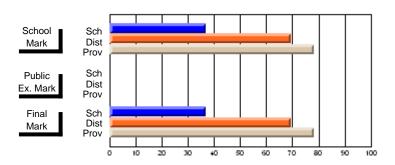

## District 10 - Avalon East

#296 - St. Michael's High, Bell Island

Grades: 9-12

| # students in course: 26 | School<br>Mark | School<br>vs<br>District | School<br>vs<br>Province | Public<br>Exam<br>Mark | School<br>vs<br>District | School<br>vs<br>Province | Final<br>Mark | School<br>vs<br>District | School<br>vs<br>Province |
|--------------------------|----------------|--------------------------|--------------------------|------------------------|--------------------------|--------------------------|---------------|--------------------------|--------------------------|
| Average Score            | IVIAIR         | District                 | FIOVILICE                | IVIAIR                 | District                 | FIOVILICE                | IVIAIR        | DISTRICT                 | Province                 |
| School                   | 55.8           |                          |                          |                        |                          |                          | 55.8          |                          |                          |
| District                 | 62.3           | q                        | q                        |                        |                          |                          | 62.3          | q                        | q                        |
| Province                 | 65.1           |                          |                          |                        |                          |                          | 65.1          |                          |                          |
| Percent of Passes        |                |                          |                          |                        |                          |                          |               |                          |                          |
| School                   | 69.2           |                          |                          |                        |                          |                          | 69.2          |                          |                          |
| District                 | 81.1           | q                        | q                        |                        |                          |                          | 81.1          | q                        | q                        |
| Province                 | 85.8           |                          |                          |                        |                          |                          | 85.8          |                          |                          |