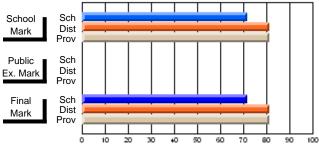

## District 10 - Avalon East

#296 - St. Michael's High, Bell Island

Grades: 9-12

| # students in course: 10  Average Score    | School<br>Mark              | School<br>vs<br>District | School<br>vs<br>Province | Public<br>Exam<br>Mark | School<br>vs<br>District | School<br>vs<br>Province | Final<br>Mark               | School<br>vs<br>District | School<br>vs<br>Province |
|--------------------------------------------|-----------------------------|--------------------------|--------------------------|------------------------|--------------------------|--------------------------|-----------------------------|--------------------------|--------------------------|
| School District Province                   | <b>61.2</b> 60.6 61.4       | р                        | q                        |                        |                          |                          | <b>61.2</b><br>60.6<br>61.4 | р                        | q                        |
| Percent of Passes School District Province | <b>80.0</b><br>86.4<br>91.9 | q                        | q                        |                        |                          |                          | <b>80.0</b><br>86.4<br>91.9 | q                        | q                        |