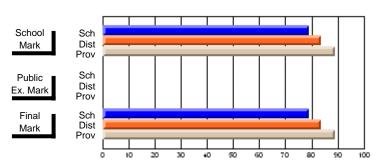

## District 10 - Avalon East

#296 - St. Michael's High, Bell Island

Grades: 9-12

| # students in course: 41       | School<br>Mark | School<br>vs<br>District | School<br>vs<br>Province | Public<br>Exam<br>Mark | School<br>vs<br>District | School<br>vs<br>Province | Final<br>Mark | School<br>vs<br>District | School<br>vs<br>Province |
|--------------------------------|----------------|--------------------------|--------------------------|------------------------|--------------------------|--------------------------|---------------|--------------------------|--------------------------|
| <u>Average Score</u><br>School | 56.4           |                          |                          |                        |                          |                          | 56.4          |                          |                          |
| District                       | 58.4           | q                        | q                        |                        |                          |                          | 58.4          | q                        | q                        |
| Province                       | 64.8           | •                        | ·                        |                        |                          |                          | 64.8          | •                        | •                        |
| Percent of Passes              |                |                          |                          |                        |                          |                          |               |                          |                          |
| School                         | 82.9           |                          |                          |                        |                          |                          | 82.9          |                          |                          |
| District                       | 85.7           | q                        | q                        |                        |                          |                          | 85.7          | q                        | q                        |
| Province                       | 87.9           |                          |                          |                        |                          |                          | 87.9          |                          |                          |