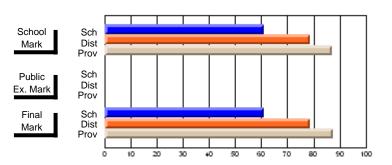

#### #296 - St. Michael's High, Bell Island

Grades: 9-12

| # students in course: 6  Average Score | School<br>Mark        | School<br>vs<br>District | School<br>vs<br>Province | Public<br>Exam<br>Mark | School<br>vs<br>District | School<br>vs<br>Province | Final<br>Mark         | School<br>vs<br>District | School<br>vs<br>Province |
|----------------------------------------|-----------------------|--------------------------|--------------------------|------------------------|--------------------------|--------------------------|-----------------------|--------------------------|--------------------------|
| School District Province               | <b>66.0</b> 63.7 61.6 | р                        | р                        |                        |                          |                          | <b>66.0</b> 63.7 61.6 | p                        | р                        |
| Percent of Passes<br>School            | 100.0                 |                          |                          |                        |                          |                          | 100.0                 |                          |                          |
| District Province                      | 100.0                 | p                        | p                        |                        |                          |                          | 100.0                 | p                        | þ                        |