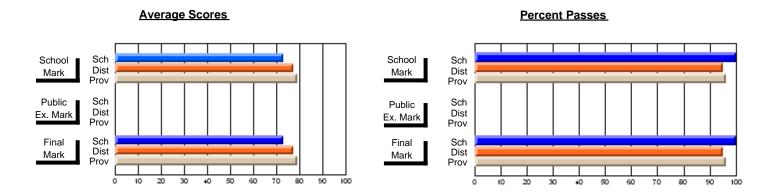

#### **Subject: Enterprise Education**

| Course: BUSINESS ENTERPRISE   | 1100             |                          |                          |                   |
|-------------------------------|------------------|--------------------------|--------------------------|-------------------|
| # students in course: 10      | School<br>Mark   | School<br>vs<br>District | School<br>vs<br>Province | Pub<br>Exa<br>Mai |
| Average Score School District | <b>70.4</b> 66.3 | р                        | р                        |                   |
| Province Percent of Passes    | 68.8             |                          |                          |                   |
| School                        | 100.0            |                          |                          |                   |
| District                      | 90.0             | р                        | p                        |                   |
| Province                      | 91.2             |                          |                          |                   |

| Public<br>Exam<br>Mark | School<br>vs<br>District | School<br>vs<br>Province | Final<br>Mark                | School<br>vs<br>District | School<br>vs<br>Province |
|------------------------|--------------------------|--------------------------|------------------------------|--------------------------|--------------------------|
|                        |                          |                          | <b>70.4</b> 66.3 68.7        | р                        | þ                        |
|                        |                          |                          | <b>100.0</b><br>90.0<br>91.3 | р                        | р                        |