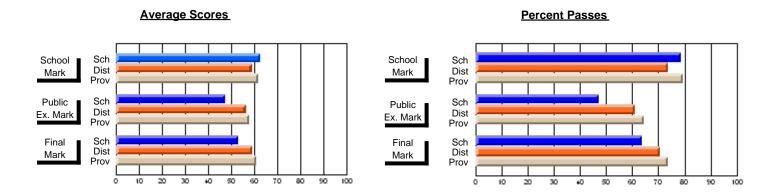

#### **Subject: Enterprise Education**

| Course: BUSINESS ENTERPRISE   | 1100             |                          |                          |                   |
|-------------------------------|------------------|--------------------------|--------------------------|-------------------|
| # students in course: 10      | School<br>Mark   | School<br>vs<br>District | School<br>vs<br>Province | Pub<br>Exa<br>Mai |
| Average Score School District | <b>70.4</b> 66.3 | р                        | р                        |                   |
| Province Percent of Passes    | 68.8             |                          |                          |                   |
| School                        | 100.0            |                          |                          |                   |
| District                      | 90.0             | р                        | p                        |                   |
| Province                      | 91.2             |                          |                          |                   |

| Public<br>Exam<br>Mark | School<br>vs<br>District | School<br>vs<br>Province | Final<br>Mark                | School<br>vs<br>District | School<br>vs<br>Province |
|------------------------|--------------------------|--------------------------|------------------------------|--------------------------|--------------------------|
|                        |                          |                          | <b>70.4</b> 66.3 68.7        | р                        | þ                        |
|                        |                          |                          | <b>100.0</b><br>90.0<br>91.3 | р                        | р                        |