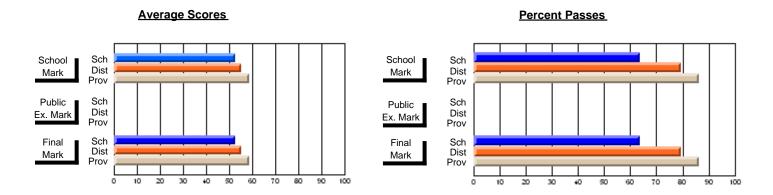

## District 10 - Avalon East

#296 - St. Michael's High, Bell Island

Grades: 9-12

| # students in course: 10  Average Score    | School<br>Mark              | School<br>vs<br>District | School<br>vs<br>Province | Public<br>Exam<br>Mark | School<br>vs<br>District | School<br>vs<br>Province | Final<br>Mark               | School<br>vs<br>District | School<br>vs<br>Province |
|--------------------------------------------|-----------------------------|--------------------------|--------------------------|------------------------|--------------------------|--------------------------|-----------------------------|--------------------------|--------------------------|
| School District Province                   | <b>61.2</b> 60.6 61.4       | р                        | q                        |                        |                          |                          | <b>61.2</b><br>60.6<br>61.4 | р                        | q                        |
| Percent of Passes School District Province | <b>80.0</b><br>86.4<br>91.9 | q                        | q                        |                        |                          |                          | <b>80.0</b><br>86.4<br>91.9 | q                        | q                        |