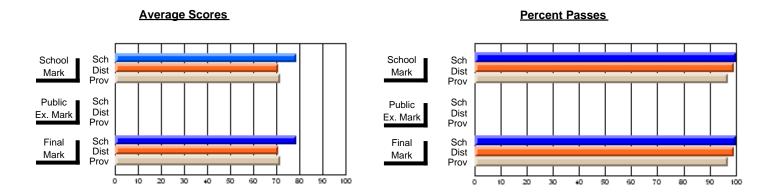

## District 10 - Avalon East

#296 - St. Michael's High, Bell Island

Grades: 9-12

| # students in course: 41       | School<br>Mark | School<br>vs<br>District | School<br>vs<br>Province | Public<br>Exam<br>Mark | School<br>vs<br>District | School<br>vs<br>Province | Final<br>Mark | School<br>vs<br>District | School<br>vs<br>Province |
|--------------------------------|----------------|--------------------------|--------------------------|------------------------|--------------------------|--------------------------|---------------|--------------------------|--------------------------|
| <u>Average Score</u><br>School | 56.4           |                          |                          |                        |                          |                          | 56.4          |                          |                          |
| District                       | 58.4           | q                        | q                        |                        |                          |                          | 58.4          | q                        | q                        |
| Province                       | 64.8           | •                        | ·                        |                        |                          |                          | 64.8          | •                        | •                        |
| Percent of Passes              |                |                          |                          |                        |                          |                          |               |                          |                          |
| School                         | 82.9           |                          |                          |                        |                          |                          | 82.9          |                          |                          |
| District                       | 85.7           | q                        | q                        |                        |                          |                          | 85.7          | q                        | q                        |
| Province                       | 87.9           |                          |                          |                        |                          |                          | 87.9          |                          |                          |