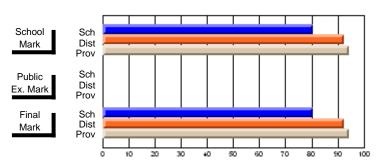

## District 10 - Avalon East

#296 - St. Michael's High, Bell Island

Grades: 9-12

| # students in course: 40 | School<br>Mark | School<br>vs<br>District | School<br>vs<br>Province | Public<br>Exam<br>Mark | School<br>vs<br>District | School<br>vs<br>Province | Final<br>Mark | School<br>vs<br>District | School<br>vs<br>Province |
|--------------------------|----------------|--------------------------|--------------------------|------------------------|--------------------------|--------------------------|---------------|--------------------------|--------------------------|
| Average Score            | Walk           | District                 | TTOVITICE                | Walk                   | District                 | FIOVILICE                | Walk          | District                 | FIOVILICE                |
| School                   | 68.7           |                          |                          |                        |                          |                          | 68.7          |                          |                          |
| District                 | 65.6           | р                        | р                        |                        |                          |                          | 65.7          | р                        | р                        |
| Province                 | 68.5           |                          |                          |                        |                          |                          | 68.5          |                          |                          |
| Percent of Passes        |                |                          |                          |                        |                          |                          |               |                          |                          |
| School                   | 100.0          |                          |                          |                        |                          |                          | 100.0         |                          |                          |
| District                 | 86.4           | р                        | р                        |                        |                          |                          | 86.4          | р                        | р                        |
| Province                 | 89.4           |                          |                          |                        |                          |                          | 89.5          |                          |                          |