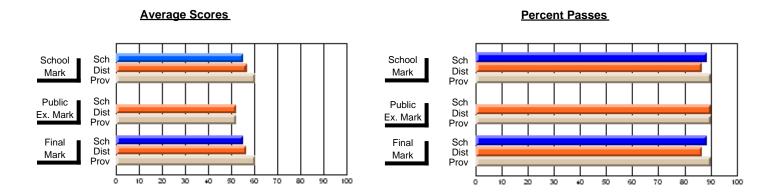

#### #296 - St. Michael's High, Bell Island

Grades: 9-12

| # students in course: 6  Average Score | School<br>Mark        | School<br>vs<br>District | School<br>vs<br>Province | Public<br>Exam<br>Mark | School<br>vs<br>District | School<br>vs<br>Province | Final<br>Mark         | School<br>vs<br>District | School<br>vs<br>Province |
|----------------------------------------|-----------------------|--------------------------|--------------------------|------------------------|--------------------------|--------------------------|-----------------------|--------------------------|--------------------------|
| School District Province               | <b>66.0</b> 63.7 61.6 | р                        | р                        |                        |                          |                          | <b>66.0</b> 63.7 61.6 | p                        | р                        |
| Percent of Passes<br>School            | 100.0                 |                          |                          |                        |                          |                          | 100.0                 |                          |                          |
| District Province                      | 100.0                 | p                        | p                        |                        |                          |                          | 100.0                 | p                        | þ                        |