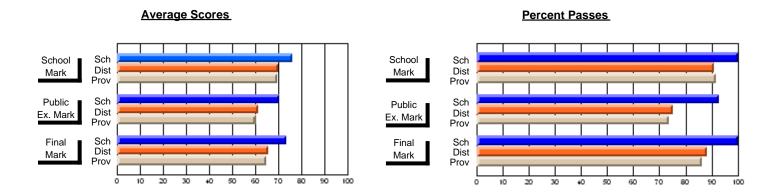

#### Subject: English Language

| Course: ENGLISH 1200                       |                             |                          |                          |
|--------------------------------------------|-----------------------------|--------------------------|--------------------------|
| # students in course: 27                   | School<br>Mark              | School<br>vs<br>District | School<br>vs<br>Province |
| Average Score School District Province     | <b>56.5</b> 59.8 62.9       | q                        | q                        |
| Percent of Passes School District Province | <b>74.1</b><br>83.8<br>88.9 | q                        | q                        |

| Public<br>Exam<br>Mark | School<br>vs<br>District | School<br>vs<br>Province | Final<br>Mark               | School<br>vs<br>District | School<br>vs<br>Province |
|------------------------|--------------------------|--------------------------|-----------------------------|--------------------------|--------------------------|
|                        |                          |                          | <b>56.5</b> 59.8 62.9       | q                        | q                        |
|                        |                          |                          | <b>74.1</b><br>83.8<br>88.9 | q                        | q                        |