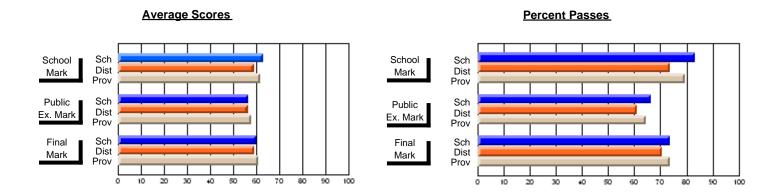

## District 10 - Avalon East

#296 - St. Michael's High, Bell Island

Grades: 9-12

| # students in course: 10  Average Score    | School<br>Mark              | School<br>vs<br>District | School<br>vs<br>Province | Public<br>Exam<br>Mark | School<br>vs<br>District | School<br>vs<br>Province | Final<br>Mark               | School<br>vs<br>District | School<br>vs<br>Province |
|--------------------------------------------|-----------------------------|--------------------------|--------------------------|------------------------|--------------------------|--------------------------|-----------------------------|--------------------------|--------------------------|
| School District Province                   | <b>61.2</b> 60.6 61.4       | р                        | q                        |                        |                          |                          | <b>61.2</b><br>60.6<br>61.4 | р                        | q                        |
| Percent of Passes School District Province | <b>80.0</b><br>86.4<br>91.9 | q                        | q                        |                        |                          |                          | <b>80.0</b><br>86.4<br>91.9 | q                        | q                        |