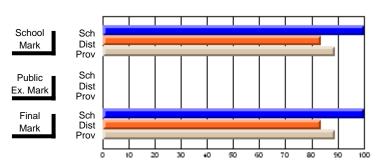

## District 10 - Avalon East

#296 - St. Michael's High, Bell Island

Grades: 9-12

| # students in course: 10  Average Score    | School<br>Mark              | School<br>vs<br>District | School<br>vs<br>Province | Public<br>Exam<br>Mark | School<br>vs<br>District | School<br>vs<br>Province | Final<br>Mark               | School<br>vs<br>District | School<br>vs<br>Province |
|--------------------------------------------|-----------------------------|--------------------------|--------------------------|------------------------|--------------------------|--------------------------|-----------------------------|--------------------------|--------------------------|
| School District Province                   | <b>61.2</b> 60.6 61.4       | р                        | q                        |                        |                          |                          | <b>61.2</b><br>60.6<br>61.4 | р                        | q                        |
| Percent of Passes School District Province | <b>80.0</b><br>86.4<br>91.9 | q                        | q                        |                        |                          |                          | <b>80.0</b><br>86.4<br>91.9 | q                        | q                        |