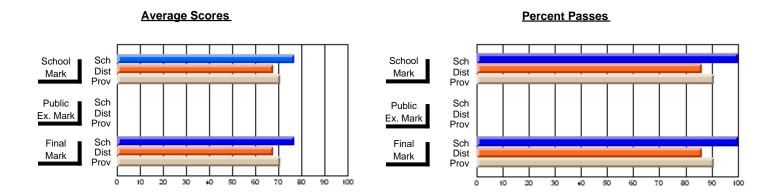

## District 10 - Avalon East

#296 - St. Michael's High, Bell Island

Grades: 9-12

| # students in course: 10  Average Score    | School<br>Mark              | School<br>vs<br>District | School<br>vs<br>Province | Public<br>Exam<br>Mark | School<br>vs<br>District | School<br>vs<br>Province | Final<br>Mark               | School<br>vs<br>District | School<br>vs<br>Province |
|--------------------------------------------|-----------------------------|--------------------------|--------------------------|------------------------|--------------------------|--------------------------|-----------------------------|--------------------------|--------------------------|
| School District Province                   | <b>61.2</b> 60.6 61.4       | р                        | q                        |                        |                          |                          | <b>61.2</b><br>60.6<br>61.4 | р                        | q                        |
| Percent of Passes School District Province | <b>80.0</b><br>86.4<br>91.9 | q                        | q                        |                        |                          |                          | <b>80.0</b><br>86.4<br>91.9 | q                        | q                        |