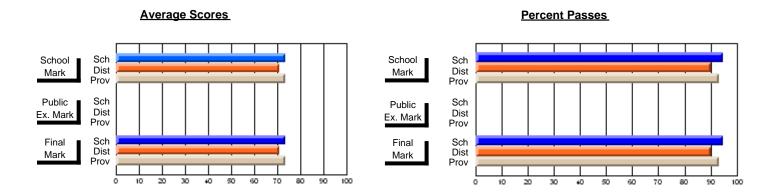

#### **Subject: Enterprise Education**

| Course: BUSINESS ENTERPRISE   | 1100             |                          |                          |                   |
|-------------------------------|------------------|--------------------------|--------------------------|-------------------|
| # students in course: 10      | School<br>Mark   | School<br>vs<br>District | School<br>vs<br>Province | Pub<br>Exa<br>Mai |
| Average Score School District | <b>70.4</b> 66.3 | р                        | р                        |                   |
| Province Percent of Passes    | 68.8             |                          |                          |                   |
| School                        | 100.0            |                          |                          |                   |
| District                      | 90.0             | р                        | p                        |                   |
| Province                      | 91.2             |                          |                          |                   |

| Public<br>Exam<br>Mark | School<br>vs<br>District | School<br>vs<br>Province | Final<br>Mark                | School<br>vs<br>District | School<br>vs<br>Province |
|------------------------|--------------------------|--------------------------|------------------------------|--------------------------|--------------------------|
|                        |                          |                          | <b>70.4</b> 66.3 68.7        | р                        | þ                        |
|                        |                          |                          | <b>100.0</b><br>90.0<br>91.3 | р                        | р                        |