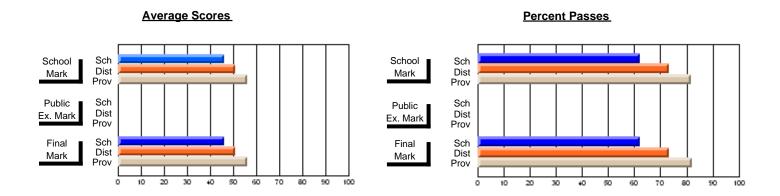

## District 10 - Avalon East

#296 - St. Michael's High, Bell Island

Grades: 9-12

| # students in course: 30 | School<br>Mark   | School<br>vs<br>District | School<br>vs<br>Province | Public<br>Exam<br>Mark | School<br>vs<br>District | School<br>vs<br>Province | Final<br>Mark    | School<br>vs<br>District | School<br>vs<br>Province |
|--------------------------|------------------|--------------------------|--------------------------|------------------------|--------------------------|--------------------------|------------------|--------------------------|--------------------------|
| Average Score            |                  | 2.0                      |                          |                        | 2.001                    | 1 10411100               |                  | Diotriot                 | 1 10411100               |
| School<br>District       | <b>41.0</b> 64.3 | q                        | q                        |                        |                          |                          | <b>41.0</b> 64.3 | q                        | q                        |
| Province                 | 65.6             | •                        | •                        |                        |                          |                          | 65.6             | •                        | •                        |
| Percent of Passes        |                  |                          |                          |                        |                          |                          |                  |                          |                          |
| School                   | 40.0             |                          |                          |                        |                          |                          | 40.0             |                          |                          |
| District                 | 85.1             | q                        | q                        |                        |                          |                          | 85.1             | q                        | q                        |
| Province                 | 88.2             |                          |                          |                        |                          |                          | 88.3             |                          |                          |