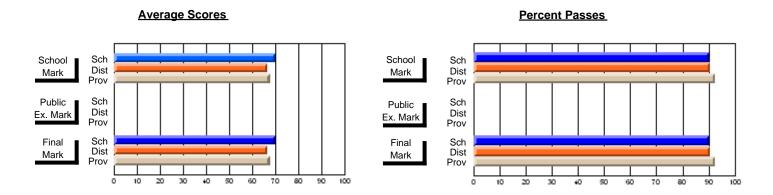

## District 10 - Avalon East

#296 - St. Michael's High, Bell Island

Grades: 9-12

| # students in course: 30 | School<br>Mark   | School<br>vs<br>District | School<br>vs<br>Province | Public<br>Exam<br>Mark | School<br>vs<br>District | School<br>vs<br>Province | Final<br>Mark    | School<br>vs<br>District | School<br>vs<br>Province |
|--------------------------|------------------|--------------------------|--------------------------|------------------------|--------------------------|--------------------------|------------------|--------------------------|--------------------------|
| Average Score            |                  | 2.0                      |                          |                        | 2.001                    | 1 10411100               |                  | Diotriot                 | 1 10411100               |
| School<br>District       | <b>41.0</b> 64.3 | q                        | q                        |                        |                          |                          | <b>41.0</b> 64.3 | q                        | q                        |
| Province                 | 65.6             | •                        | •                        |                        |                          |                          | 65.6             | •                        | •                        |
| Percent of Passes        |                  |                          |                          |                        |                          |                          |                  |                          |                          |
| School                   | 40.0             |                          |                          |                        |                          |                          | 40.0             |                          |                          |
| District                 | 85.1             | q                        | q                        |                        |                          |                          | 85.1             | q                        | q                        |
| Province                 | 88.2             |                          |                          |                        |                          |                          | 88.3             |                          |                          |