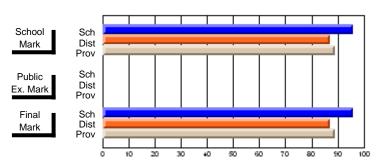

#### #296 - St. Michael's High, Bell Island

Grades: 9-12

| # students in course: 6  Average Score | School<br>Mark        | School<br>vs<br>District | School<br>vs<br>Province | Public<br>Exam<br>Mark | School<br>vs<br>District | School<br>vs<br>Province | Final<br>Mark         | School<br>vs<br>District | School<br>vs<br>Province |
|----------------------------------------|-----------------------|--------------------------|--------------------------|------------------------|--------------------------|--------------------------|-----------------------|--------------------------|--------------------------|
| School District Province               | <b>66.0</b> 63.7 61.6 | р                        | р                        |                        |                          |                          | <b>66.0</b> 63.7 61.6 | p                        | р                        |
| Percent of Passes<br>School            | 100.0                 |                          |                          |                        |                          |                          | 100.0                 |                          |                          |
| District Province                      | 100.0                 | p                        | p                        |                        |                          |                          | 100.0                 | p                        | þ                        |