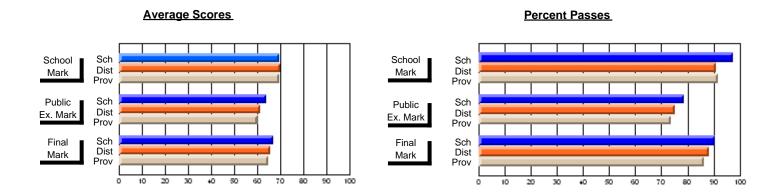

#### Subject: English Language

| Course: ENGLISH 1200                       |                             |                          |                          |
|--------------------------------------------|-----------------------------|--------------------------|--------------------------|
| # students in course: 27                   | School<br>Mark              | School<br>vs<br>District | School<br>vs<br>Province |
| Average Score School District Province     | <b>56.5</b> 59.8 62.9       | q                        | q                        |
| Percent of Passes School District Province | <b>74.1</b><br>83.8<br>88.9 | q                        | q                        |

| Public<br>Exam<br>Mark | School<br>vs<br>District | School<br>vs<br>Province | Final<br>Mark               | School<br>vs<br>District | School<br>vs<br>Province |
|------------------------|--------------------------|--------------------------|-----------------------------|--------------------------|--------------------------|
|                        |                          |                          | <b>56.5</b> 59.8 62.9       | q                        | q                        |
|                        |                          |                          | <b>74.1</b><br>83.8<br>88.9 | q                        | q                        |