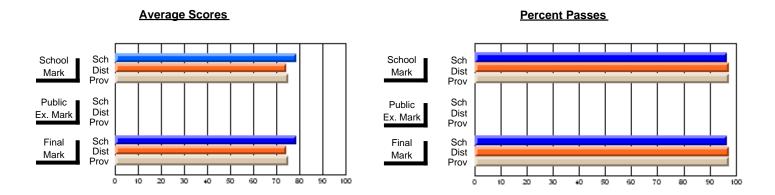

## District 10 - Avalon East

#296 - St. Michael's High, Bell Island

Grades: 9-12

| # students in course: 41       | School<br>Mark | School<br>vs<br>District | School<br>vs<br>Province | Public<br>Exam<br>Mark | School<br>vs<br>District | School<br>vs<br>Province | Final<br>Mark | School<br>vs<br>District | School<br>vs<br>Province |
|--------------------------------|----------------|--------------------------|--------------------------|------------------------|--------------------------|--------------------------|---------------|--------------------------|--------------------------|
| <u>Average Score</u><br>School | 56.4           |                          |                          |                        |                          |                          | 56.4          |                          |                          |
| District                       | 58.4           | q                        | q                        |                        |                          |                          | 58.4          | q                        | q                        |
| Province                       | 64.8           | •                        | ·                        |                        |                          |                          | 64.8          | •                        | •                        |
| Percent of Passes              |                |                          |                          |                        |                          |                          |               |                          |                          |
| School                         | 82.9           |                          |                          |                        |                          |                          | 82.9          |                          |                          |
| District                       | 85.7           | q                        | q                        |                        |                          |                          | 85.7          | q                        | q                        |
| Province                       | 87.9           |                          |                          |                        |                          |                          | 87.9          |                          |                          |