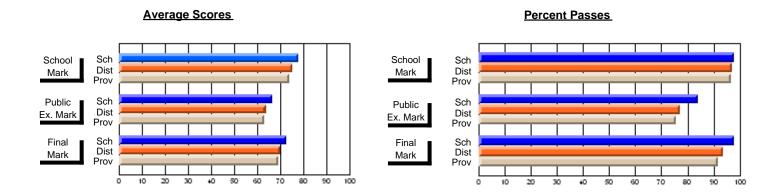

#### **Subject: Family Studies**

| Course: FOODS 1100            |                   |                          |                          |                        |                          |                          |                   |                          |                          |
|-------------------------------|-------------------|--------------------------|--------------------------|------------------------|--------------------------|--------------------------|-------------------|--------------------------|--------------------------|
| # students in course: 15      | School<br>Mark    | School<br>vs<br>District | School<br>vs<br>Province | Public<br>Exam<br>Mark | School<br>vs<br>District | School<br>vs<br>Province | Final<br>Mark     | School<br>vs<br>District | School<br>vs<br>Province |
| Average Score School District | <b>72.1</b> 72.5  | q                        | q                        |                        |                          |                          | <b>72.1</b> 72.5  | q                        | q                        |
| Province Percent of Passes    | 73.7              |                          |                          |                        |                          |                          | 73.6              |                          |                          |
| School<br>District            | <b>100.0</b> 92.6 | р                        | р                        |                        |                          |                          | <b>100.0</b> 92.6 | р                        | р                        |
| Province                      | 94.3              |                          |                          |                        |                          |                          | 94.3              |                          |                          |