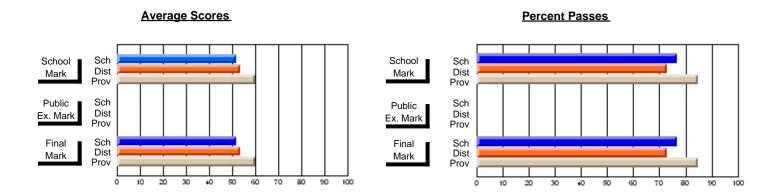

## District 10 - Avalon East

#296 - St. Michael's High, Bell Island

Grades: 9-12

| # students in course: 41       | School<br>Mark | School<br>vs<br>District | School<br>vs<br>Province | Public<br>Exam<br>Mark | School<br>vs<br>District | School<br>vs<br>Province | Final<br>Mark | School<br>vs<br>District | School<br>vs<br>Province |
|--------------------------------|----------------|--------------------------|--------------------------|------------------------|--------------------------|--------------------------|---------------|--------------------------|--------------------------|
| <u>Average Score</u><br>School | 56.4           |                          |                          |                        |                          |                          | 56.4          |                          |                          |
| District                       | 58.4           | q                        | q                        |                        |                          |                          | 58.4          | q                        | q                        |
| Province                       | 64.8           | •                        | ·                        |                        |                          |                          | 64.8          | •                        | •                        |
| Percent of Passes              |                |                          |                          |                        |                          |                          |               |                          |                          |
| School                         | 82.9           |                          |                          |                        |                          |                          | 82.9          |                          |                          |
| District                       | 85.7           | q                        | q                        |                        |                          |                          | 85.7          | q                        | q                        |
| Province                       | 87.9           |                          |                          |                        |                          |                          | 87.9          |                          |                          |