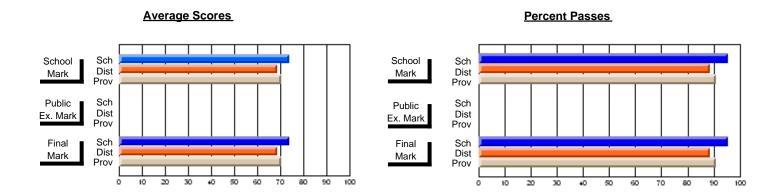

#### **Subject: Enterprise Education**

| Course: BUSINESS ENTERPRISE   | 1100             |                          |                          |                   |
|-------------------------------|------------------|--------------------------|--------------------------|-------------------|
| # students in course: 10      | School<br>Mark   | School<br>vs<br>District | School<br>vs<br>Province | Pub<br>Exa<br>Mai |
| Average Score School District | <b>70.4</b> 66.3 | р                        | р                        |                   |
| Province Percent of Passes    | 68.8             |                          |                          |                   |
| School                        | 100.0            |                          |                          |                   |
| District                      | 90.0             | р                        | p                        |                   |
| Province                      | 91.2             |                          |                          |                   |

| Public<br>Exam<br>Mark | School<br>vs<br>District | School<br>vs<br>Province | Final<br>Mark                | School<br>vs<br>District | School<br>vs<br>Province |
|------------------------|--------------------------|--------------------------|------------------------------|--------------------------|--------------------------|
|                        |                          |                          | <b>70.4</b> 66.3 68.7        | р                        | þ                        |
|                        |                          |                          | <b>100.0</b><br>90.0<br>91.3 | р                        | р                        |