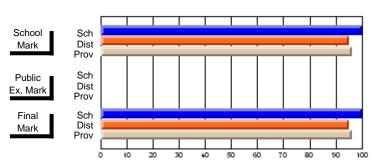

## District 10 - Avalon East

#296 - St. Michael's High, Bell Island

Grades: 9-12

| # students in course: 10  Average Score    | School<br>Mark              | School<br>vs<br>District | School<br>vs<br>Province | Public<br>Exam<br>Mark | School<br>vs<br>District | School<br>vs<br>Province | Final<br>Mark               | School<br>vs<br>District | School<br>vs<br>Province |
|--------------------------------------------|-----------------------------|--------------------------|--------------------------|------------------------|--------------------------|--------------------------|-----------------------------|--------------------------|--------------------------|
| School District Province                   | <b>61.2</b> 60.6 61.4       | р                        | q                        |                        |                          |                          | <b>61.2</b><br>60.6<br>61.4 | р                        | q                        |
| Percent of Passes School District Province | <b>80.0</b><br>86.4<br>91.9 | q                        | q                        |                        |                          |                          | <b>80.0</b><br>86.4<br>91.9 | q                        | q                        |