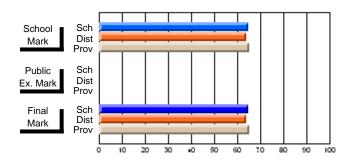

#### **Subject: Mathematics**

| Course: MATHEMATICS 1204 |        |              |              |
|--------------------------|--------|--------------|--------------|
| # students in course: 38 |        | 0.1          | 0.1          |
|                          | School | School<br>vs | School<br>vs |
|                          | Mark   | District     | Province     |
| Average Score            |        |              |              |
| School                   | 62.9   |              |              |
| District                 | 63.8   | q            | q            |
| Province                 | 65.0   |              |              |
| Percent of Passes        |        |              |              |
| School                   | 78.9   |              |              |
| District                 | 85.1   | q            | q            |
| Province                 | 85.8   |              |              |