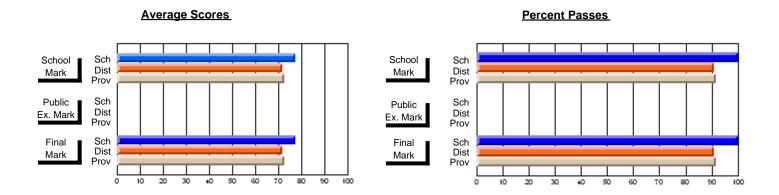

## District 10 - Avalon East

#296 - St. Michael's High, Bell Island

Grades: 9-12

| # students in course: 10  Average Score    | School<br>Mark              | School<br>vs<br>District | School<br>vs<br>Province | Public<br>Exam<br>Mark | School<br>vs<br>District | School<br>vs<br>Province | Final<br>Mark               | School<br>vs<br>District | School<br>vs<br>Province |
|--------------------------------------------|-----------------------------|--------------------------|--------------------------|------------------------|--------------------------|--------------------------|-----------------------------|--------------------------|--------------------------|
| School District Province                   | <b>61.2</b> 60.6 61.4       | р                        | q                        |                        |                          |                          | <b>61.2</b><br>60.6<br>61.4 | р                        | q                        |
| Percent of Passes School District Province | <b>80.0</b><br>86.4<br>91.9 | q                        | q                        |                        |                          |                          | <b>80.0</b><br>86.4<br>91.9 | q                        | q                        |