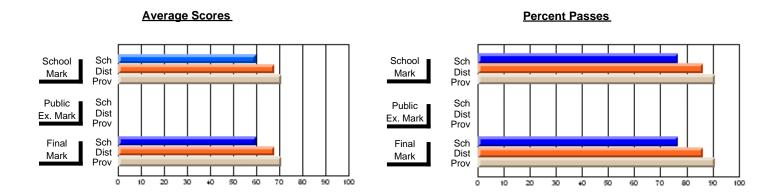

#### #296 - St. Michael's High, Bell Island

Grades: 9-12

| # students in course: 6  Average Score | School<br>Mark        | School<br>vs<br>District | School<br>vs<br>Province | Public<br>Exam<br>Mark | School<br>vs<br>District | School<br>vs<br>Province | Final<br>Mark         | School<br>vs<br>District | School<br>vs<br>Province |
|----------------------------------------|-----------------------|--------------------------|--------------------------|------------------------|--------------------------|--------------------------|-----------------------|--------------------------|--------------------------|
| School District Province               | <b>66.0</b> 63.7 61.6 | р                        | р                        |                        |                          |                          | <b>66.0</b> 63.7 61.6 | p                        | р                        |
| Percent of Passes<br>School            | 100.0                 |                          |                          |                        |                          |                          | 100.0                 |                          |                          |
| District Province                      | 100.0                 | p                        | p                        |                        |                          |                          | 100.0                 | p                        | þ                        |