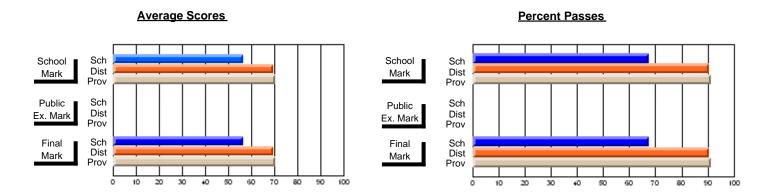

## District 10 - Avalon East

#296 - St. Michael's High, Bell Island

Grades: 9-12

| # students in course: 10  Average Score    | School<br>Mark              | School<br>vs<br>District | School<br>vs<br>Province | Public<br>Exam<br>Mark | School<br>vs<br>District | School<br>vs<br>Province | Final<br>Mark               | School<br>vs<br>District | School<br>vs<br>Province |
|--------------------------------------------|-----------------------------|--------------------------|--------------------------|------------------------|--------------------------|--------------------------|-----------------------------|--------------------------|--------------------------|
| School District Province                   | <b>61.2</b> 60.6 61.4       | р                        | q                        |                        |                          |                          | <b>61.2</b><br>60.6<br>61.4 | р                        | q                        |
| Percent of Passes School District Province | <b>80.0</b><br>86.4<br>91.9 | q                        | q                        |                        |                          |                          | <b>80.0</b><br>86.4<br>91.9 | q                        | q                        |