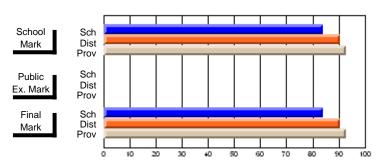

#### #296 - St. Michael's High, Bell Island

Grades: 9-12

| # students in course: 6  Average Score | School<br>Mark        | School<br>vs<br>District | School<br>vs<br>Province | Public<br>Exam<br>Mark | School<br>vs<br>District | School<br>vs<br>Province | Final<br>Mark         | School<br>vs<br>District | School<br>vs<br>Province |
|----------------------------------------|-----------------------|--------------------------|--------------------------|------------------------|--------------------------|--------------------------|-----------------------|--------------------------|--------------------------|
| School District Province               | <b>66.0</b> 63.7 61.6 | р                        | р                        |                        |                          |                          | <b>66.0</b> 63.7 61.6 | p                        | р                        |
| Percent of Passes<br>School            | 100.0                 |                          |                          |                        |                          |                          | 100.0                 |                          |                          |
| District Province                      | 100.0                 | p                        | p                        |                        |                          |                          | 100.0                 | p                        | þ                        |