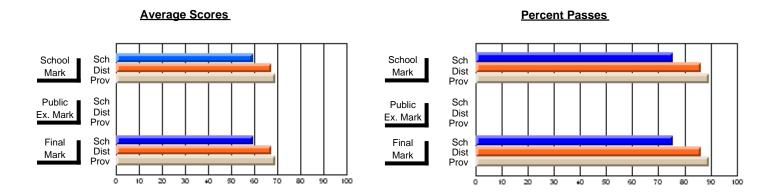

## District 10 - Avalon East

#296 - St. Michael's High, Bell Island

Grades: 9-12

| # students in course: 10  Average Score    | School<br>Mark              | School<br>vs<br>District | School<br>vs<br>Province | Public<br>Exam<br>Mark | School<br>vs<br>District | School<br>vs<br>Province | Final<br>Mark               | School<br>vs<br>District | School<br>vs<br>Province |
|--------------------------------------------|-----------------------------|--------------------------|--------------------------|------------------------|--------------------------|--------------------------|-----------------------------|--------------------------|--------------------------|
| School District Province                   | <b>61.2</b> 60.6 61.4       | р                        | q                        |                        |                          |                          | <b>61.2</b><br>60.6<br>61.4 | р                        | q                        |
| Percent of Passes School District Province | <b>80.0</b><br>86.4<br>91.9 | q                        | q                        |                        |                          |                          | <b>80.0</b><br>86.4<br>91.9 | q                        | q                        |