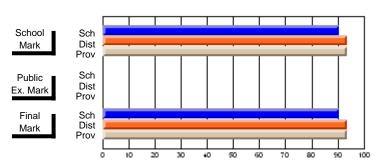

#### #296 - St. Michael's High, Bell Island

Grades: 9-12

| # students in course: 6  Average Score | School<br>Mark        | School<br>vs<br>District | School<br>vs<br>Province | Public<br>Exam<br>Mark | School<br>vs<br>District | School<br>vs<br>Province | Final<br>Mark         | School<br>vs<br>District | School<br>vs<br>Province |
|----------------------------------------|-----------------------|--------------------------|--------------------------|------------------------|--------------------------|--------------------------|-----------------------|--------------------------|--------------------------|
| School District Province               | <b>66.0</b> 63.7 61.6 | р                        | р                        |                        |                          |                          | <b>66.0</b> 63.7 61.6 | p                        | р                        |
| Percent of Passes<br>School            | 100.0                 |                          |                          |                        |                          |                          | 100.0                 |                          |                          |
| District Province                      | 100.0                 | p                        | p                        |                        |                          |                          | 100.0                 | p                        | þ                        |