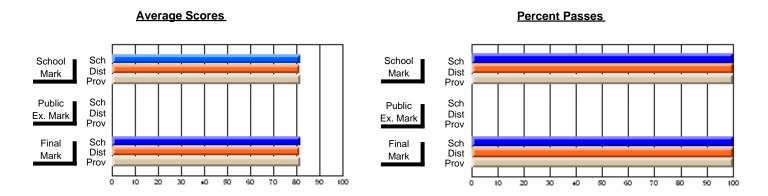

## District 10 - Avalon East

#296 - St. Michael's High, Bell Island

Grades: 9-12

| # students in course: 10  Average Score    | School<br>Mark              | School<br>vs<br>District | School<br>vs<br>Province | Public<br>Exam<br>Mark | School<br>vs<br>District | School<br>vs<br>Province | Final<br>Mark               | School<br>vs<br>District | School<br>vs<br>Province |
|--------------------------------------------|-----------------------------|--------------------------|--------------------------|------------------------|--------------------------|--------------------------|-----------------------------|--------------------------|--------------------------|
| School District Province                   | <b>61.2</b> 60.6 61.4       | р                        | q                        |                        |                          |                          | <b>61.2</b><br>60.6<br>61.4 | р                        | q                        |
| Percent of Passes School District Province | <b>80.0</b><br>86.4<br>91.9 | q                        | q                        |                        |                          |                          | <b>80.0</b><br>86.4<br>91.9 | q                        | q                        |