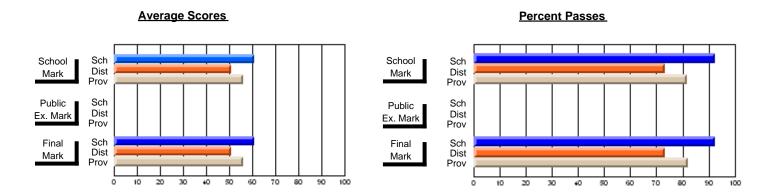

## District 10 - Avalon East

#296 - St. Michael's High, Bell Island

Grades: 9-12

| # students in course: 41       | School<br>Mark | School<br>vs<br>District | School<br>vs<br>Province | Public<br>Exam<br>Mark | School<br>vs<br>District | School<br>vs<br>Province | Final<br>Mark | School<br>vs<br>District | School<br>vs<br>Province |
|--------------------------------|----------------|--------------------------|--------------------------|------------------------|--------------------------|--------------------------|---------------|--------------------------|--------------------------|
| <u>Average Score</u><br>School | 56.4           |                          |                          |                        |                          |                          | 56.4          |                          |                          |
| District                       | 58.4           | q                        | q                        |                        |                          |                          | 58.4          | q                        | q                        |
| Province                       | 64.8           | •                        | ·                        |                        |                          |                          | 64.8          | •                        | •                        |
| Percent of Passes              |                |                          |                          |                        |                          |                          |               |                          |                          |
| School                         | 82.9           |                          |                          |                        |                          |                          | 82.9          |                          |                          |
| District                       | 85.7           | q                        | q                        |                        |                          |                          | 85.7          | q                        | q                        |
| Province                       | 87.9           |                          |                          |                        |                          |                          | 87.9          |                          |                          |