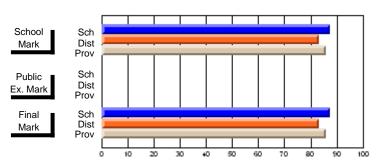

#### **Subject: Enterprise Education**

| Course: BUSINESS ENTERPRISE   | 1100             |                          |                          |                   |
|-------------------------------|------------------|--------------------------|--------------------------|-------------------|
| # students in course: 10      | School<br>Mark   | School<br>vs<br>District | School<br>vs<br>Province | Pub<br>Exa<br>Mai |
| Average Score School District | <b>70.4</b> 66.3 | р                        | р                        |                   |
| Province Percent of Passes    | 68.8             |                          |                          |                   |
| School                        | 100.0            |                          |                          |                   |
| District                      | 90.0             | р                        | p                        |                   |
| Province                      | 91.2             |                          |                          |                   |

| Public<br>Exam<br>Mark | School<br>vs<br>District | School<br>vs<br>Province | Final<br>Mark                | School<br>vs<br>District | School<br>vs<br>Province |
|------------------------|--------------------------|--------------------------|------------------------------|--------------------------|--------------------------|
|                        |                          |                          | <b>70.4</b> 66.3 68.7        | р                        | þ                        |
|                        |                          |                          | <b>100.0</b><br>90.0<br>91.3 | р                        | р                        |