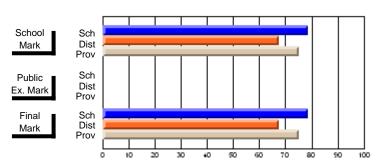

## District 10 - Avalon East

#296 - St. Michael's High, Bell Island

Grades: 9-12

| # students in course: 41       | School<br>Mark | School<br>vs<br>District | School<br>vs<br>Province | Public<br>Exam<br>Mark | School<br>vs<br>District | School<br>vs<br>Province | Final<br>Mark | School<br>vs<br>District | School<br>vs<br>Province |
|--------------------------------|----------------|--------------------------|--------------------------|------------------------|--------------------------|--------------------------|---------------|--------------------------|--------------------------|
| <u>Average Score</u><br>School | 56.4           |                          |                          |                        |                          |                          | 56.4          |                          |                          |
| District                       | 58.4           | q                        | q                        |                        |                          |                          | 58.4          | q                        | q                        |
| Province                       | 64.8           | •                        | ·                        |                        |                          |                          | 64.8          | •                        | •                        |
| Percent of Passes              |                |                          |                          |                        |                          |                          |               |                          |                          |
| School                         | 82.9           |                          |                          |                        |                          |                          | 82.9          |                          |                          |
| District                       | 85.7           | q                        | q                        |                        |                          |                          | 85.7          | q                        | q                        |
| Province                       | 87.9           |                          |                          |                        |                          |                          | 87.9          |                          |                          |