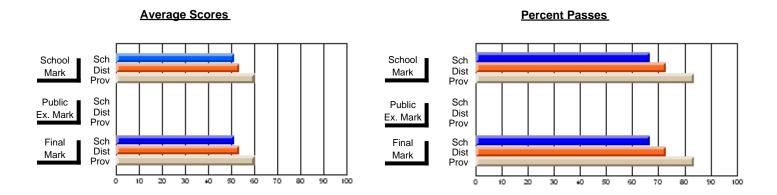

## District 10 - Avalon East

#296 - St. Michael's High, Bell Island

Grades: 9-12

| # students in course: 30 | School<br>Mark   | School<br>vs<br>District | School<br>vs<br>Province | Public<br>Exam<br>Mark | School<br>vs<br>District | School<br>vs<br>Province | Final<br>Mark    | School<br>vs<br>District | School<br>vs<br>Province |
|--------------------------|------------------|--------------------------|--------------------------|------------------------|--------------------------|--------------------------|------------------|--------------------------|--------------------------|
| Average Score            |                  | 2.0                      |                          |                        | 2.001                    | 1 10411100               |                  | Diotriot                 | 1 10411100               |
| School<br>District       | <b>41.0</b> 64.3 | q                        | q                        |                        |                          |                          | <b>41.0</b> 64.3 | q                        | q                        |
| Province                 | 65.6             | •                        | •                        |                        |                          |                          | 65.6             | •                        | •                        |
| Percent of Passes        |                  |                          |                          |                        |                          |                          |                  |                          |                          |
| School                   | 40.0             |                          |                          |                        |                          |                          | 40.0             |                          |                          |
| District                 | 85.1             | q                        | q                        |                        |                          |                          | 85.1             | q                        | q                        |
| Province                 | 88.2             |                          |                          |                        |                          |                          | 88.3             |                          |                          |