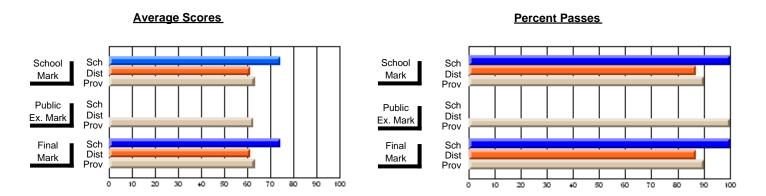

## District 10 - Avalon East

#296 - St. Michael's High, Bell Island

Grades: 9-12

| # students in course: 30 | School<br>Mark   | School<br>vs<br>District | School<br>vs<br>Province | Public<br>Exam<br>Mark | School<br>vs<br>District | School<br>vs<br>Province | Final<br>Mark    | School<br>vs<br>District | School<br>vs<br>Province |
|--------------------------|------------------|--------------------------|--------------------------|------------------------|--------------------------|--------------------------|------------------|--------------------------|--------------------------|
| Average Score            |                  | 2.0                      |                          |                        | 2.001                    | 1 10411100               |                  | Diotriot                 | 1 10411100               |
| School<br>District       | <b>41.0</b> 64.3 | q                        | q                        |                        |                          |                          | <b>41.0</b> 64.3 | q                        | q                        |
| Province                 | 65.6             | •                        | •                        |                        |                          |                          | 65.6             | •                        | •                        |
| Percent of Passes        |                  |                          |                          |                        |                          |                          |                  |                          |                          |
| School                   | 40.0             |                          |                          |                        |                          |                          | 40.0             |                          |                          |
| District                 | 85.1             | q                        | q                        |                        |                          |                          | 85.1             | q                        | q                        |
| Province                 | 88.2             |                          |                          |                        |                          |                          | 88.3             |                          |                          |