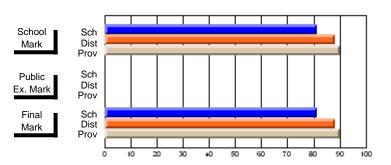

## District 10 - Avalon East

#296 - St. Michael's High, Bell Island

Grades: 9-12

| # students in course: 41       | School<br>Mark | School<br>vs<br>District | School<br>vs<br>Province | Public<br>Exam<br>Mark | School<br>vs<br>District | School<br>vs<br>Province | Final<br>Mark | School<br>vs<br>District | School<br>vs<br>Province |
|--------------------------------|----------------|--------------------------|--------------------------|------------------------|--------------------------|--------------------------|---------------|--------------------------|--------------------------|
| <u>Average Score</u><br>School | 56.4           |                          |                          |                        |                          |                          | 56.4          |                          |                          |
| District                       | 58.4           | q                        | q                        |                        |                          |                          | 58.4          | q                        | q                        |
| Province                       | 64.8           | •                        | ·                        |                        |                          |                          | 64.8          | •                        | •                        |
| Percent of Passes              |                |                          |                          |                        |                          |                          |               |                          |                          |
| School                         | 82.9           |                          |                          |                        |                          |                          | 82.9          |                          |                          |
| District                       | 85.7           | q                        | q                        |                        |                          |                          | 85.7          | q                        | q                        |
| Province                       | 87.9           |                          |                          |                        |                          |                          | 87.9          |                          |                          |