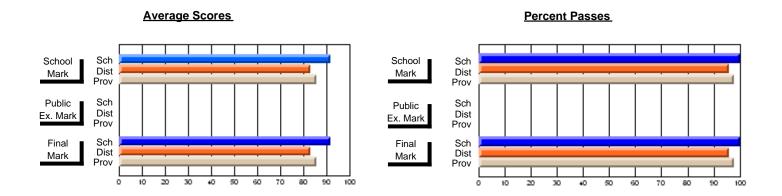

#### #296 - St. Michael's High, Bell Island

Grades: 9-12

| # students in course: 6  Average Score | School<br>Mark        | School<br>vs<br>District | School<br>vs<br>Province | Public<br>Exam<br>Mark | School<br>vs<br>District | School<br>vs<br>Province | Final<br>Mark         | School<br>vs<br>District | School<br>vs<br>Province |
|----------------------------------------|-----------------------|--------------------------|--------------------------|------------------------|--------------------------|--------------------------|-----------------------|--------------------------|--------------------------|
| School District Province               | <b>66.0</b> 63.7 61.6 | р                        | р                        |                        |                          |                          | <b>66.0</b> 63.7 61.6 | p                        | р                        |
| Percent of Passes<br>School            | 100.0                 |                          |                          |                        |                          |                          | 100.0                 |                          |                          |
| District Province                      | 100.0                 | p                        | p                        |                        |                          |                          | 100.0                 | p                        | þ                        |