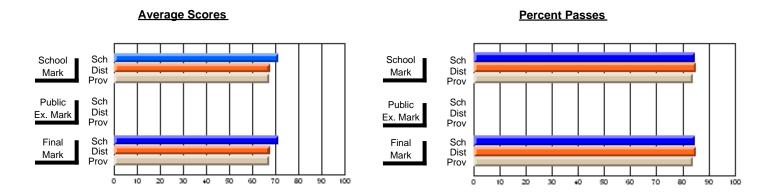

## District 10 - Avalon East

#296 - St. Michael's High, Bell Island

Grades: 9-12

| # students in course: 41       | School<br>Mark | School<br>vs<br>District | School<br>vs<br>Province | Public<br>Exam<br>Mark | School<br>vs<br>District | School<br>vs<br>Province | Final<br>Mark | School<br>vs<br>District | School<br>vs<br>Province |
|--------------------------------|----------------|--------------------------|--------------------------|------------------------|--------------------------|--------------------------|---------------|--------------------------|--------------------------|
| <u>Average Score</u><br>School | 56.4           |                          |                          |                        |                          |                          | 56.4          |                          |                          |
| District                       | 58.4           | q                        | q                        |                        |                          |                          | 58.4          | q                        | q                        |
| Province                       | 64.8           | •                        | ·                        |                        |                          |                          | 64.8          | •                        | •                        |
| Percent of Passes              |                |                          |                          |                        |                          |                          |               |                          |                          |
| School                         | 82.9           |                          |                          |                        |                          |                          | 82.9          |                          |                          |
| District                       | 85.7           | q                        | q                        |                        |                          |                          | 85.7          | q                        | q                        |
| Province                       | 87.9           |                          |                          |                        |                          |                          | 87.9          |                          |                          |