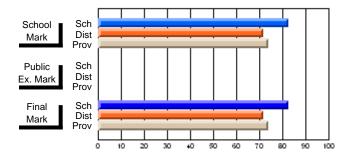

## District 10 - Avalon East

#296 - St. Michael's High, Bell Island

Grades: 9-12

| # students in course: 10  Average Score    | School<br>Mark              | School<br>vs<br>District | School<br>vs<br>Province | Public<br>Exam<br>Mark | School<br>vs<br>District | School<br>vs<br>Province | Final<br>Mark               | School<br>vs<br>District | School<br>vs<br>Province |
|--------------------------------------------|-----------------------------|--------------------------|--------------------------|------------------------|--------------------------|--------------------------|-----------------------------|--------------------------|--------------------------|
| School District Province                   | <b>61.2</b> 60.6 61.4       | р                        | q                        |                        |                          |                          | <b>61.2</b><br>60.6<br>61.4 | р                        | q                        |
| Percent of Passes School District Province | <b>80.0</b><br>86.4<br>91.9 | q                        | q                        |                        |                          |                          | <b>80.0</b><br>86.4<br>91.9 | q                        | q                        |