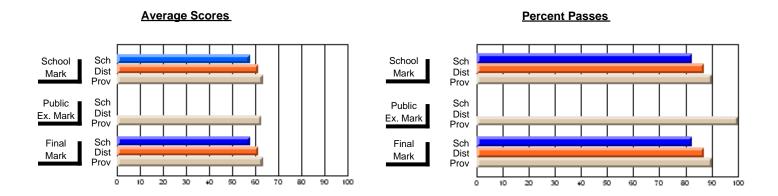

## District 10 - Avalon East

#296 - St. Michael's High, Bell Island

Grades: 9-12

| # students in course: 41       | School<br>Mark | School<br>vs<br>District | School<br>vs<br>Province | Public<br>Exam<br>Mark | School<br>vs<br>District | School<br>vs<br>Province | Final<br>Mark | School<br>vs<br>District | School<br>vs<br>Province |
|--------------------------------|----------------|--------------------------|--------------------------|------------------------|--------------------------|--------------------------|---------------|--------------------------|--------------------------|
| <u>Average Score</u><br>School | 56.4           |                          |                          |                        |                          |                          | 56.4          |                          |                          |
| District                       | 58.4           | q                        | q                        |                        |                          |                          | 58.4          | q                        | q                        |
| Province                       | 64.8           | •                        | ·                        |                        |                          |                          | 64.8          | •                        | •                        |
| Percent of Passes              |                |                          |                          |                        |                          |                          |               |                          |                          |
| School                         | 82.9           |                          |                          |                        |                          |                          | 82.9          |                          |                          |
| District                       | 85.7           | q                        | q                        |                        |                          |                          | 85.7          | q                        | q                        |
| Province                       | 87.9           |                          |                          |                        |                          |                          | 87.9          |                          |                          |