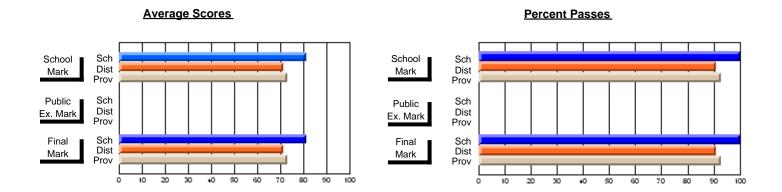

#### #296 - St. Michael's High, Bell Island

Grades: 9-12

| # students in course: 6  Average Score | School<br>Mark        | School<br>vs<br>District | School<br>vs<br>Province | Public<br>Exam<br>Mark | School<br>vs<br>District | School<br>vs<br>Province | Final<br>Mark         | School<br>vs<br>District | School<br>vs<br>Province |
|----------------------------------------|-----------------------|--------------------------|--------------------------|------------------------|--------------------------|--------------------------|-----------------------|--------------------------|--------------------------|
| School District Province               | <b>66.0</b> 63.7 61.6 | р                        | р                        |                        |                          |                          | <b>66.0</b> 63.7 61.6 | p                        | р                        |
| Percent of Passes<br>School            | 100.0                 |                          |                          |                        |                          |                          | 100.0                 |                          |                          |
| District Province                      | 100.0                 | p                        | p                        |                        |                          |                          | 100.0                 | p                        | þ                        |