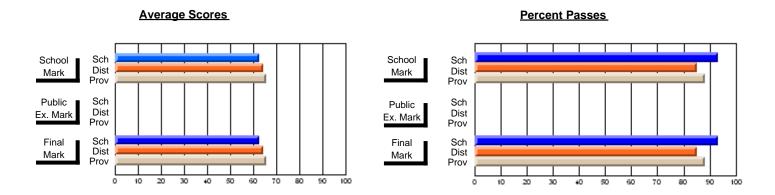

## District 10 - Avalon East

#296 - St. Michael's High, Bell Island

Grades: 9-12

| # students in course: 41       | School<br>Mark | School<br>vs<br>District | School<br>vs<br>Province | Public<br>Exam<br>Mark | School<br>vs<br>District | School<br>vs<br>Province | Final<br>Mark | School<br>vs<br>District | School<br>vs<br>Province |
|--------------------------------|----------------|--------------------------|--------------------------|------------------------|--------------------------|--------------------------|---------------|--------------------------|--------------------------|
| <u>Average Score</u><br>School | 56.4           |                          |                          |                        |                          |                          | 56.4          |                          |                          |
| District                       | 58.4           | q                        | q                        |                        |                          |                          | 58.4          | q                        | q                        |
| Province                       | 64.8           | •                        | ·                        |                        |                          |                          | 64.8          | •                        | •                        |
| Percent of Passes              |                |                          |                          |                        |                          |                          |               |                          |                          |
| School                         | 82.9           |                          |                          |                        |                          |                          | 82.9          |                          |                          |
| District                       | 85.7           | q                        | q                        |                        |                          |                          | 85.7          | q                        | q                        |
| Province                       | 87.9           |                          |                          |                        |                          |                          | 87.9          |                          |                          |