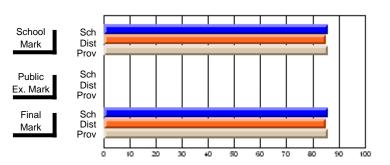

## District 10 - Avalon East

#296 - St. Michael's High, Bell Island

Grades: 9-12

| # students in course: 10  Average Score    | School<br>Mark              | School<br>vs<br>District | School<br>vs<br>Province | Public<br>Exam<br>Mark | School<br>vs<br>District | School<br>vs<br>Province | Final<br>Mark               | School<br>vs<br>District | School<br>vs<br>Province |
|--------------------------------------------|-----------------------------|--------------------------|--------------------------|------------------------|--------------------------|--------------------------|-----------------------------|--------------------------|--------------------------|
| School District Province                   | <b>61.2</b> 60.6 61.4       | р                        | q                        |                        |                          |                          | <b>61.2</b><br>60.6<br>61.4 | р                        | q                        |
| Percent of Passes School District Province | <b>80.0</b><br>86.4<br>91.9 | q                        | q                        |                        |                          |                          | <b>80.0</b><br>86.4<br>91.9 | q                        | q                        |