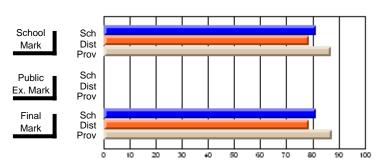

## District 10 - Avalon East

#296 - St. Michael's High, Bell Island

Grades: 9-12

| # students in course: 10  Average Score    | School<br>Mark              | School<br>vs<br>District | School<br>vs<br>Province | Public<br>Exam<br>Mark | School<br>vs<br>District | School<br>vs<br>Province | Final<br>Mark               | School<br>vs<br>District | School<br>vs<br>Province |
|--------------------------------------------|-----------------------------|--------------------------|--------------------------|------------------------|--------------------------|--------------------------|-----------------------------|--------------------------|--------------------------|
| School District Province                   | <b>61.2</b> 60.6 61.4       | р                        | q                        |                        |                          |                          | <b>61.2</b><br>60.6<br>61.4 | р                        | q                        |
| Percent of Passes School District Province | <b>80.0</b><br>86.4<br>91.9 | q                        | q                        |                        |                          |                          | <b>80.0</b><br>86.4<br>91.9 | q                        | q                        |