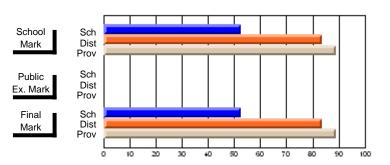

## District 10 - Avalon East

#296 - St. Michael's High, Bell Island

Grades: 9-12

| # students in course: 10  Average Score    | School<br>Mark              | School<br>vs<br>District | School<br>vs<br>Province | Public<br>Exam<br>Mark | School<br>vs<br>District | School<br>vs<br>Province | Final<br>Mark               | School<br>vs<br>District | School<br>vs<br>Province |
|--------------------------------------------|-----------------------------|--------------------------|--------------------------|------------------------|--------------------------|--------------------------|-----------------------------|--------------------------|--------------------------|
| School District Province                   | <b>61.2</b> 60.6 61.4       | р                        | q                        |                        |                          |                          | <b>61.2</b><br>60.6<br>61.4 | р                        | q                        |
| Percent of Passes School District Province | <b>80.0</b><br>86.4<br>91.9 | q                        | q                        |                        |                          |                          | <b>80.0</b><br>86.4<br>91.9 | q                        | q                        |