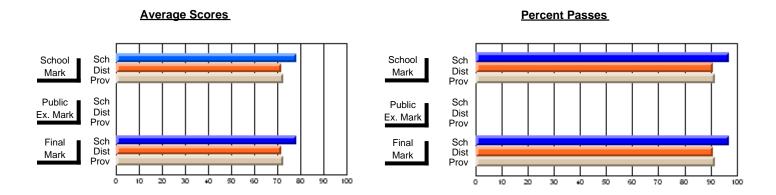

#### **Subject: Enterprise Education**

| Course: BUSINESS ENTERPRISE   | 1100             |                          |                          |                   |
|-------------------------------|------------------|--------------------------|--------------------------|-------------------|
| # students in course: 10      | School<br>Mark   | School<br>vs<br>District | School<br>vs<br>Province | Pub<br>Exa<br>Mai |
| Average Score School District | <b>70.4</b> 66.3 | р                        | р                        |                   |
| Province Percent of Passes    | 68.8             |                          |                          |                   |
| School                        | 100.0            |                          |                          |                   |
| District                      | 90.0             | р                        | p                        |                   |
| Province                      | 91.2             |                          |                          |                   |

| Public<br>Exam<br>Mark | School<br>vs<br>District | School<br>vs<br>Province | Final<br>Mark                | School<br>vs<br>District | School<br>vs<br>Province |
|------------------------|--------------------------|--------------------------|------------------------------|--------------------------|--------------------------|
|                        |                          |                          | <b>70.4</b> 66.3 68.7        | р                        | þ                        |
|                        |                          |                          | <b>100.0</b><br>90.0<br>91.3 | р                        | р                        |