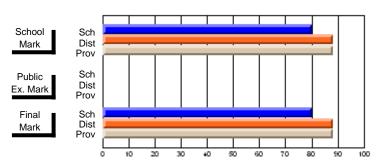

#### **Subject: Enterprise Education**

| Course: BUSINESS ENTERPRISE   | 1100             |                          |                          |                   |
|-------------------------------|------------------|--------------------------|--------------------------|-------------------|
| # students in course: 10      | School<br>Mark   | School<br>vs<br>District | School<br>vs<br>Province | Pub<br>Exa<br>Mai |
| Average Score School District | <b>70.4</b> 66.3 | р                        | р                        |                   |
| Province Percent of Passes    | 68.8             |                          |                          |                   |
| School                        | 100.0            |                          |                          |                   |
| District                      | 90.0             | р                        | p                        |                   |
| Province                      | 91.2             |                          |                          |                   |

| Public<br>Exam<br>Mark | School<br>vs<br>District | School<br>vs<br>Province | Final<br>Mark                | School<br>vs<br>District | School<br>vs<br>Province |
|------------------------|--------------------------|--------------------------|------------------------------|--------------------------|--------------------------|
|                        |                          |                          | <b>70.4</b> 66.3 68.7        | р                        | þ                        |
|                        |                          |                          | <b>100.0</b><br>90.0<br>91.3 | р                        | р                        |