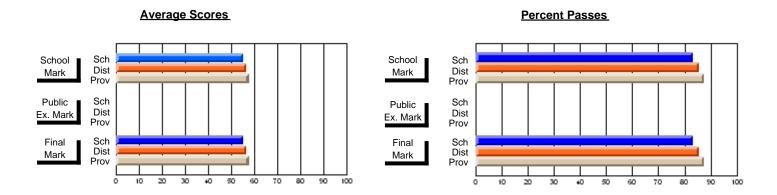

#### Subject: English Language

| Course: ENGLISH 1200                       |                             |                          |                          |
|--------------------------------------------|-----------------------------|--------------------------|--------------------------|
| # students in course: 27                   | School<br>Mark              | School<br>vs<br>District | School<br>vs<br>Province |
| Average Score School District Province     | <b>56.5</b> 59.8 62.9       | q                        | q                        |
| Percent of Passes School District Province | <b>74.1</b><br>83.8<br>88.9 | q                        | q                        |

| Public<br>Exam<br>Mark | School<br>vs<br>District | School<br>vs<br>Province | Final<br>Mark               | School<br>vs<br>District | School<br>vs<br>Province |
|------------------------|--------------------------|--------------------------|-----------------------------|--------------------------|--------------------------|
|                        |                          |                          | <b>56.5</b> 59.8 62.9       | q                        | q                        |
|                        |                          |                          | <b>74.1</b><br>83.8<br>88.9 | q                        | q                        |