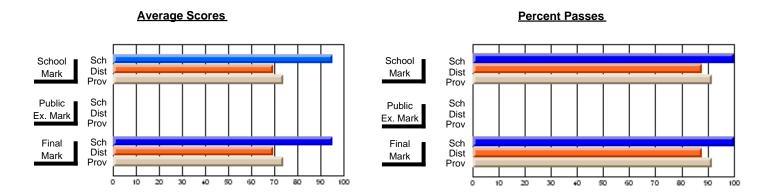

#### #296 - St. Michael's High, Bell Island

Grades: 9-12

| # students in course: 6  Average Score | School<br>Mark        | School<br>vs<br>District | School<br>vs<br>Province | Public<br>Exam<br>Mark | School<br>vs<br>District | School<br>vs<br>Province | Final<br>Mark         | School<br>vs<br>District | School<br>vs<br>Province |
|----------------------------------------|-----------------------|--------------------------|--------------------------|------------------------|--------------------------|--------------------------|-----------------------|--------------------------|--------------------------|
| School District Province               | <b>66.0</b> 63.7 61.6 | р                        | р                        |                        |                          |                          | <b>66.0</b> 63.7 61.6 | p                        | р                        |
| Percent of Passes<br>School            | 100.0                 |                          |                          |                        |                          |                          | 100.0                 |                          |                          |
| District Province                      | 100.0                 | p                        | p                        |                        |                          |                          | 100.0                 | p                        | þ                        |