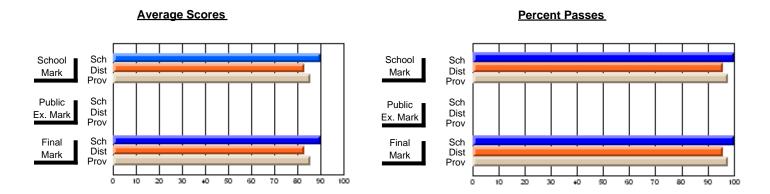

## District 10 - Avalon East

#296 - St. Michael's High, Bell Island

Grades: 9-12

| # students in course: 30 | School<br>Mark   | School<br>vs<br>District | School<br>vs<br>Province | Public<br>Exam<br>Mark | School<br>vs<br>District | School<br>vs<br>Province | Final<br>Mark    | School<br>vs<br>District | School<br>vs<br>Province |
|--------------------------|------------------|--------------------------|--------------------------|------------------------|--------------------------|--------------------------|------------------|--------------------------|--------------------------|
| Average Score            |                  | 2.0                      |                          |                        | 2.001                    | 1 10411100               |                  | Diotriot                 | 1 10411100               |
| School<br>District       | <b>41.0</b> 64.3 | q                        | q                        |                        |                          |                          | <b>41.0</b> 64.3 | q                        | q                        |
| Province                 | 65.6             | •                        | •                        |                        |                          |                          | 65.6             | •                        | •                        |
| Percent of Passes        |                  |                          |                          |                        |                          |                          |                  |                          |                          |
| School                   | 40.0             |                          |                          |                        |                          |                          | 40.0             |                          |                          |
| District                 | 85.1             | q                        | q                        |                        |                          |                          | 85.1             | q                        | q                        |
| Province                 | 88.2             |                          |                          |                        |                          |                          | 88.3             |                          |                          |

#### **Average Scores** Percent Passes Sch School Sch School Dist Mark Dist Mark Prov Prov Sch Public Sch Public Ex. Mark Dist Dist Ex. Mark Prov Prov Sch Dist Prov Final Final Sch Dist Mark Mark

Modification Time: 3:48:20PM

<sup>\*</sup> Data from the High School Certification System. The results from supplementary courses are not reflected in these results. All students obtaining a score of 48 or 49 on the final mark, were adjusted to 50 and are reflected in the Final Mark column.