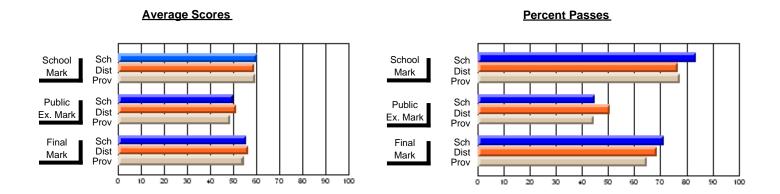

## District 10 - Avalon East

#296 - St. Michael's High, Bell Island

Grades: 9-12

| # students in course: 30 | School<br>Mark   | School<br>vs<br>District | School<br>vs<br>Province | Public<br>Exam<br>Mark | School<br>vs<br>District | School<br>vs<br>Province | Final<br>Mark    | School<br>vs<br>District | School<br>vs<br>Province |
|--------------------------|------------------|--------------------------|--------------------------|------------------------|--------------------------|--------------------------|------------------|--------------------------|--------------------------|
| Average Score            |                  | 2.0                      |                          |                        | 2.001                    | 1 10411100               |                  | Diotriot                 | 1 10411100               |
| School<br>District       | <b>41.0</b> 64.3 | q                        | q                        |                        |                          |                          | <b>41.0</b> 64.3 | q                        | q                        |
| Province                 | 65.6             | •                        | •                        |                        |                          |                          | 65.6             | •                        | •                        |
| Percent of Passes        |                  |                          |                          |                        |                          |                          |                  |                          |                          |
| School                   | 40.0             |                          |                          |                        |                          |                          | 40.0             |                          |                          |
| District                 | 85.1             | q                        | q                        |                        |                          |                          | 85.1             | q                        | q                        |
| Province                 | 88.2             |                          |                          |                        |                          |                          | 88.3             |                          |                          |