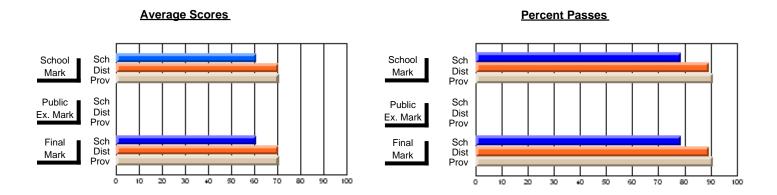

#### #296 - St. Michael's High, Bell Island

Grades: 9-12

| # students in course: 6  Average Score | School<br>Mark        | School<br>vs<br>District | School<br>vs<br>Province | Public<br>Exam<br>Mark | School<br>vs<br>District | School<br>vs<br>Province | Final<br>Mark         | School<br>vs<br>District | School<br>vs<br>Province |
|----------------------------------------|-----------------------|--------------------------|--------------------------|------------------------|--------------------------|--------------------------|-----------------------|--------------------------|--------------------------|
| School District Province               | <b>66.0</b> 63.7 61.6 | р                        | р                        |                        |                          |                          | <b>66.0</b> 63.7 61.6 | p                        | р                        |
| Percent of Passes<br>School            | 100.0                 |                          |                          |                        |                          |                          | 100.0                 |                          |                          |
| District Province                      | 100.0                 | p                        | p                        |                        |                          |                          | 100.0                 | p                        | þ                        |