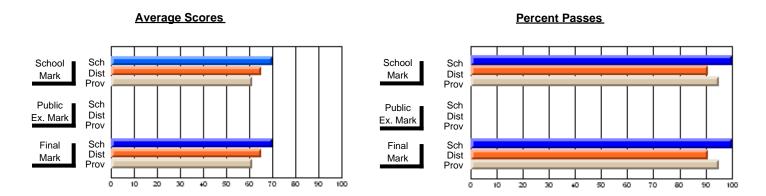

## District 10 - Avalon East

#296 - St. Michael's High, Bell Island

Grades: 9-12

| # students in course: 26 | School<br>Mark | School<br>vs<br>District | School<br>vs<br>Province | Public<br>Exam<br>Mark | School<br>vs<br>District | School<br>vs<br>Province | Final<br>Mark | School<br>vs<br>District | School<br>vs<br>Province |
|--------------------------|----------------|--------------------------|--------------------------|------------------------|--------------------------|--------------------------|---------------|--------------------------|--------------------------|
| Average Score            | IVIAIR         | District                 | FIOVILICE                | IVIAIR                 | District                 | FIOVILICE                | IVIAIR        | DISTRICT                 | Province                 |
| School                   | 55.8           |                          |                          |                        |                          |                          | 55.8          |                          |                          |
| District                 | 62.3           | q                        | q                        |                        |                          |                          | 62.3          | q                        | q                        |
| Province                 | 65.1           |                          |                          |                        |                          |                          | 65.1          |                          |                          |
| Percent of Passes        |                |                          |                          |                        |                          |                          |               |                          |                          |
| School                   | 69.2           |                          |                          |                        |                          |                          | 69.2          |                          |                          |
| District                 | 81.1           | q                        | q                        |                        |                          |                          | 81.1          | q                        | q                        |
| Province                 | 85.8           |                          |                          |                        |                          |                          | 85.8          |                          |                          |