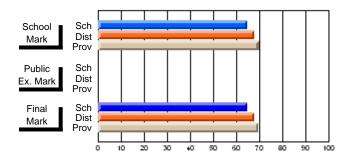

#### #296 - St. Michael's High, Bell Island

Grades: 9-12

| # students in course: 6  Average Score | School<br>Mark        | School<br>vs<br>District | School<br>vs<br>Province | Public<br>Exam<br>Mark | School<br>vs<br>District | School<br>vs<br>Province | Final<br>Mark         | School<br>vs<br>District | School<br>vs<br>Province |
|----------------------------------------|-----------------------|--------------------------|--------------------------|------------------------|--------------------------|--------------------------|-----------------------|--------------------------|--------------------------|
| School District Province               | <b>66.0</b> 63.7 61.6 | р                        | р                        |                        |                          |                          | <b>66.0</b> 63.7 61.6 | p                        | р                        |
| Percent of Passes<br>School            | 100.0                 |                          |                          |                        |                          |                          | 100.0                 |                          |                          |
| District Province                      | 100.0                 | p                        | p                        |                        |                          |                          | 100.0                 | p                        | þ                        |