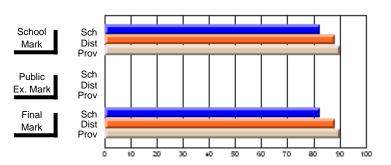

#### #296 - St. Michael's High, Bell Island

Grades: 9-12

| # students in course: 6  Average Score | School<br>Mark        | School<br>vs<br>District | School<br>vs<br>Province | Public<br>Exam<br>Mark | School<br>vs<br>District | School<br>vs<br>Province | Final<br>Mark         | School<br>vs<br>District | School<br>vs<br>Province |
|----------------------------------------|-----------------------|--------------------------|--------------------------|------------------------|--------------------------|--------------------------|-----------------------|--------------------------|--------------------------|
| School District Province               | <b>66.0</b> 63.7 61.6 | р                        | р                        |                        |                          |                          | <b>66.0</b> 63.7 61.6 | p                        | р                        |
| Percent of Passes<br>School            | 100.0                 |                          |                          |                        |                          |                          | 100.0                 |                          |                          |
| District Province                      | 100.0                 | p                        | p                        |                        |                          |                          | 100.0                 | p                        | þ                        |