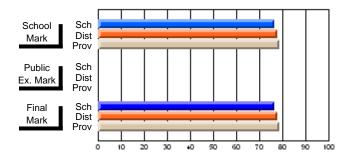

#### **Subject: Enterprise Education**

| Course: BUSINESS ENTERPRISE   | 1100             |                          |                          |                   |
|-------------------------------|------------------|--------------------------|--------------------------|-------------------|
| # students in course: 10      | School<br>Mark   | School<br>vs<br>District | School<br>vs<br>Province | Pub<br>Exa<br>Mai |
| Average Score School District | <b>70.4</b> 66.3 | р                        | р                        |                   |
| Province Percent of Passes    | 68.8             |                          |                          |                   |
| School                        | 100.0            |                          |                          |                   |
| District                      | 90.0             | р                        | p                        |                   |
| Province                      | 91.2             |                          |                          |                   |

| Public<br>Exam<br>Mark | School<br>vs<br>District | School<br>vs<br>Province | Final<br>Mark                | School<br>vs<br>District | School<br>vs<br>Province |
|------------------------|--------------------------|--------------------------|------------------------------|--------------------------|--------------------------|
|                        |                          |                          | <b>70.4</b> 66.3 68.7        | р                        | þ                        |
|                        |                          |                          | <b>100.0</b><br>90.0<br>91.3 | р                        | р                        |