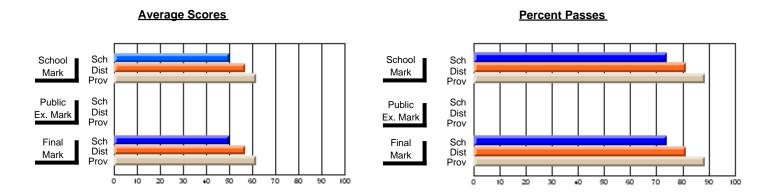

## District 10 - Avalon East

#296 - St. Michael's High, Bell Island

Grades: 9-12

| # students in course: 41       | School<br>Mark | School<br>vs<br>District | School<br>vs<br>Province | Public<br>Exam<br>Mark | School<br>vs<br>District | School<br>vs<br>Province | Final<br>Mark | School<br>vs<br>District | School<br>vs<br>Province |
|--------------------------------|----------------|--------------------------|--------------------------|------------------------|--------------------------|--------------------------|---------------|--------------------------|--------------------------|
| <u>Average Score</u><br>School | 56.4           |                          |                          |                        |                          |                          | 56.4          |                          |                          |
| District                       | 58.4           | q                        | q                        |                        |                          |                          | 58.4          | q                        | q                        |
| Province                       | 64.8           | •                        | ·                        |                        |                          |                          | 64.8          | •                        | •                        |
| Percent of Passes              |                |                          |                          |                        |                          |                          |               |                          |                          |
| School                         | 82.9           |                          |                          |                        |                          |                          | 82.9          |                          |                          |
| District                       | 85.7           | q                        | q                        |                        |                          |                          | 85.7          | q                        | q                        |
| Province                       | 87.9           |                          |                          |                        |                          |                          | 87.9          |                          |                          |