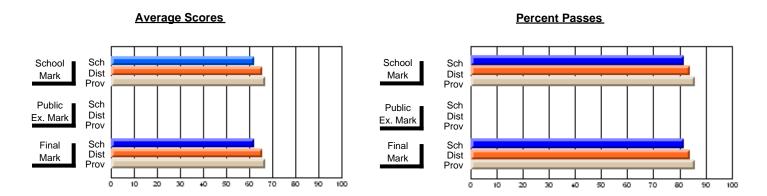

#### #296 - St. Michael's High, Bell Island

Grades: 9-12

| # students in course: 6  Average Score | School<br>Mark        | School<br>vs<br>District | School<br>vs<br>Province | Public<br>Exam<br>Mark | School<br>vs<br>District | School<br>vs<br>Province | Final<br>Mark         | School<br>vs<br>District | School<br>vs<br>Province |
|----------------------------------------|-----------------------|--------------------------|--------------------------|------------------------|--------------------------|--------------------------|-----------------------|--------------------------|--------------------------|
| School District Province               | <b>66.0</b> 63.7 61.6 | р                        | р                        |                        |                          |                          | <b>66.0</b> 63.7 61.6 | p                        | р                        |
| Percent of Passes<br>School            | 100.0                 |                          |                          |                        |                          |                          | 100.0                 |                          |                          |
| District Province                      | 100.0                 | p                        | p                        |                        |                          |                          | 100.0                 | p                        | þ                        |