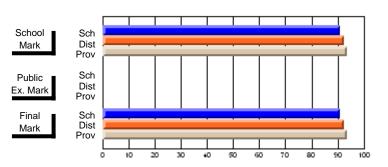

## District 10 - Avalon East

#296 - St. Michael's High, Bell Island

Grades: 9-12

| # students in course: 10  Average Score    | School<br>Mark              | School<br>vs<br>District | School<br>vs<br>Province | Public<br>Exam<br>Mark | School<br>vs<br>District | School<br>vs<br>Province | Final<br>Mark               | School<br>vs<br>District | School<br>vs<br>Province |
|--------------------------------------------|-----------------------------|--------------------------|--------------------------|------------------------|--------------------------|--------------------------|-----------------------------|--------------------------|--------------------------|
| School District Province                   | <b>61.2</b> 60.6 61.4       | р                        | q                        |                        |                          |                          | <b>61.2</b><br>60.6<br>61.4 | р                        | q                        |
| Percent of Passes School District Province | <b>80.0</b><br>86.4<br>91.9 | q                        | q                        |                        |                          |                          | <b>80.0</b><br>86.4<br>91.9 | q                        | q                        |

#### **Average Scores** Percent Passes Sch School Sch School Dist Mark Dist Mark Prov Prov Sch Public Sch Public Ex. Mark Dist Dist Ex. Mark Prov Prov Sch Dist Prov Final Final Sch Dist Mark Mark

Modification Time: 3:48:20PM