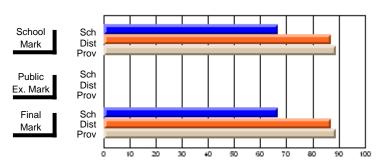

## District 10 - Avalon East

#296 - St. Michael's High, Bell Island

Grades: 9-12

| # students in course: 26 | School<br>Mark | School<br>vs<br>District | School<br>vs<br>Province | Public<br>Exam<br>Mark | School<br>vs<br>District | School<br>vs<br>Province | Final<br>Mark | School<br>vs<br>District | School<br>vs<br>Province |
|--------------------------|----------------|--------------------------|--------------------------|------------------------|--------------------------|--------------------------|---------------|--------------------------|--------------------------|
| Average Score            | IVIAIR         | District                 | FIOVILICE                | IVIAIR                 | District                 | FIOVILICE                | IVIAIR        | DISTRICT                 | Province                 |
| School                   | 55.8           |                          |                          |                        |                          |                          | 55.8          |                          |                          |
| District                 | 62.3           | q                        | q                        |                        |                          |                          | 62.3          | q                        | q                        |
| Province                 | 65.1           |                          |                          |                        |                          |                          | 65.1          |                          |                          |
| Percent of Passes        |                |                          |                          |                        |                          |                          |               |                          |                          |
| School                   | 69.2           |                          |                          |                        |                          |                          | 69.2          |                          |                          |
| District                 | 81.1           | q                        | q                        |                        |                          |                          | 81.1          | q                        | q                        |
| Province                 | 85.8           |                          |                          |                        |                          |                          | 85.8          |                          |                          |