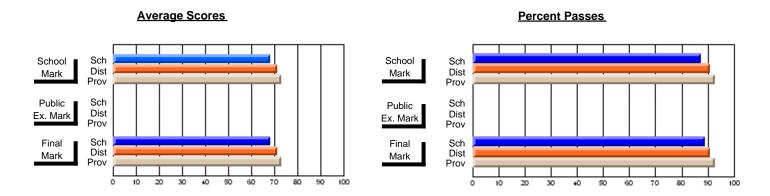

#### #296 - St. Michael's High, Bell Island

Grades: 9-12

| # students in course: 6  Average Score | School<br>Mark        | School<br>vs<br>District | School<br>vs<br>Province | Public<br>Exam<br>Mark | School<br>vs<br>District | School<br>vs<br>Province | Final<br>Mark         | School<br>vs<br>District | School<br>vs<br>Province |
|----------------------------------------|-----------------------|--------------------------|--------------------------|------------------------|--------------------------|--------------------------|-----------------------|--------------------------|--------------------------|
| School District Province               | <b>66.0</b> 63.7 61.6 | р                        | р                        |                        |                          |                          | <b>66.0</b> 63.7 61.6 | p                        | р                        |
| Percent of Passes<br>School            | 100.0                 |                          |                          |                        |                          |                          | 100.0                 |                          |                          |
| District Province                      | 100.0                 | p                        | p                        |                        |                          |                          | 100.0                 | p                        | þ                        |