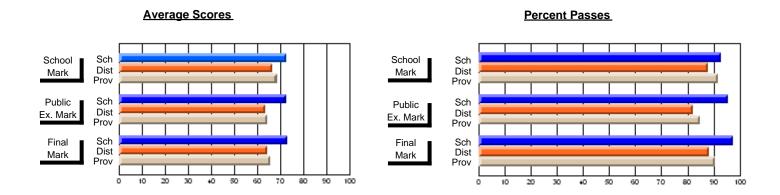

## District 10 - Avalon East

#296 - St. Michael's High, Bell Island

Grades: 9-12

| # students in course: 10  Average Score    | School<br>Mark              | School<br>vs<br>District | School<br>vs<br>Province | Public<br>Exam<br>Mark | School<br>vs<br>District | School<br>vs<br>Province | Final<br>Mark               | School<br>vs<br>District | School<br>vs<br>Province |
|--------------------------------------------|-----------------------------|--------------------------|--------------------------|------------------------|--------------------------|--------------------------|-----------------------------|--------------------------|--------------------------|
| School District Province                   | <b>61.2</b> 60.6 61.4       | р                        | q                        |                        |                          |                          | <b>61.2</b><br>60.6<br>61.4 | р                        | q                        |
| Percent of Passes School District Province | <b>80.0</b><br>86.4<br>91.9 | q                        | q                        |                        |                          |                          | <b>80.0</b><br>86.4<br>91.9 | q                        | q                        |