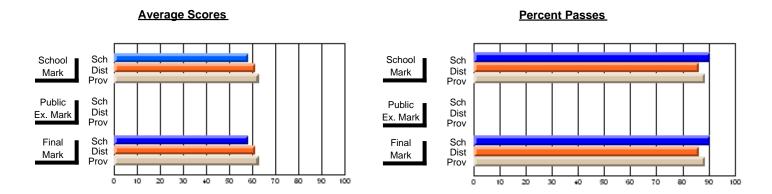

#### #296 - St. Michael's High, Bell Island

Grades: 9-12

| # students in course: 6  Average Score | School<br>Mark        | School<br>vs<br>District | School<br>vs<br>Province | Public<br>Exam<br>Mark | School<br>vs<br>District | School<br>vs<br>Province | Final<br>Mark         | School<br>vs<br>District | School<br>vs<br>Province |
|----------------------------------------|-----------------------|--------------------------|--------------------------|------------------------|--------------------------|--------------------------|-----------------------|--------------------------|--------------------------|
| School District Province               | <b>66.0</b> 63.7 61.6 | р                        | р                        |                        |                          |                          | <b>66.0</b> 63.7 61.6 | p                        | р                        |
| Percent of Passes<br>School            | 100.0                 |                          |                          |                        |                          |                          | 100.0                 |                          |                          |
| District Province                      | 100.0                 | p                        | p                        |                        |                          |                          | 100.0                 | p                        | þ                        |