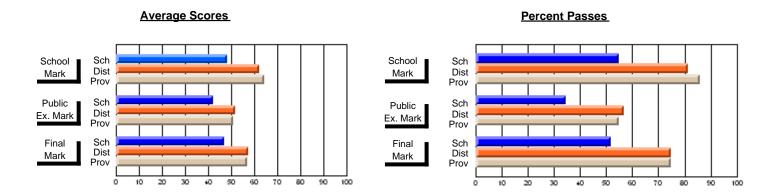

#### **Subject: Enterprise Education**

| Course: BUSINESS ENTERPRISE   | 1100             |                          |                          |                   |
|-------------------------------|------------------|--------------------------|--------------------------|-------------------|
| # students in course: 10      | School<br>Mark   | School<br>vs<br>District | School<br>vs<br>Province | Pub<br>Exa<br>Mai |
| Average Score School District | <b>70.4</b> 66.3 | р                        | р                        |                   |
| Province Percent of Passes    | 68.8             |                          |                          |                   |
| School                        | 100.0            |                          |                          |                   |
| District                      | 90.0             | р                        | p                        |                   |
| Province                      | 91.2             |                          |                          |                   |

| Public<br>Exam<br>Mark | School<br>vs<br>District | School<br>vs<br>Province | Final<br>Mark                | School<br>vs<br>District | School<br>vs<br>Province |
|------------------------|--------------------------|--------------------------|------------------------------|--------------------------|--------------------------|
|                        |                          |                          | <b>70.4</b> 66.3 68.7        | р                        | þ                        |
|                        |                          |                          | <b>100.0</b><br>90.0<br>91.3 | р                        | р                        |