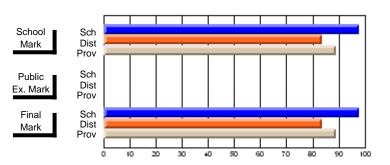

## District 10 - Avalon East

#296 - St. Michael's High, Bell Island

Grades: 9-12

| # students in course: 10  Average Score    | School<br>Mark              | School<br>vs<br>District | School<br>vs<br>Province | Public<br>Exam<br>Mark | School<br>vs<br>District | School<br>vs<br>Province | Final<br>Mark               | School<br>vs<br>District | School<br>vs<br>Province |
|--------------------------------------------|-----------------------------|--------------------------|--------------------------|------------------------|--------------------------|--------------------------|-----------------------------|--------------------------|--------------------------|
| School District Province                   | <b>61.2</b> 60.6 61.4       | р                        | q                        |                        |                          |                          | <b>61.2</b><br>60.6<br>61.4 | р                        | q                        |
| Percent of Passes School District Province | <b>80.0</b><br>86.4<br>91.9 | q                        | q                        |                        |                          |                          | <b>80.0</b><br>86.4<br>91.9 | q                        | q                        |