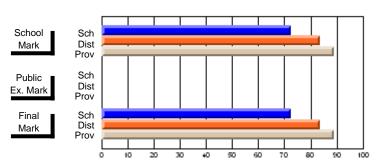

## District 10 - Avalon East

#296 - St. Michael's High, Bell Island

Grades: 9-12

| # students in course: 10  Average Score    | School<br>Mark              | School<br>vs<br>District | School<br>vs<br>Province | Public<br>Exam<br>Mark | School<br>vs<br>District | School<br>vs<br>Province | Final<br>Mark               | School<br>vs<br>District | School<br>vs<br>Province |
|--------------------------------------------|-----------------------------|--------------------------|--------------------------|------------------------|--------------------------|--------------------------|-----------------------------|--------------------------|--------------------------|
| School District Province                   | <b>61.2</b> 60.6 61.4       | р                        | q                        |                        |                          |                          | <b>61.2</b><br>60.6<br>61.4 | р                        | q                        |
| Percent of Passes School District Province | <b>80.0</b><br>86.4<br>91.9 | q                        | q                        |                        |                          |                          | <b>80.0</b><br>86.4<br>91.9 | q                        | q                        |