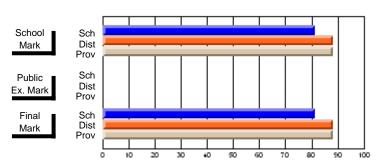

## District 10 - Avalon East

#296 - St. Michael's High, Bell Island

Grades: 9-12

| # students in course: 41       | School<br>Mark | School<br>vs<br>District | School<br>vs<br>Province | Public<br>Exam<br>Mark | School<br>vs<br>District | School<br>vs<br>Province | Final<br>Mark | School<br>vs<br>District | School<br>vs<br>Province |
|--------------------------------|----------------|--------------------------|--------------------------|------------------------|--------------------------|--------------------------|---------------|--------------------------|--------------------------|
| <u>Average Score</u><br>School | 56.4           |                          |                          |                        |                          |                          | 56.4          |                          |                          |
| District                       | 58.4           | q                        | q                        |                        |                          |                          | 58.4          | q                        | q                        |
| Province                       | 64.8           | •                        | ·                        |                        |                          |                          | 64.8          | •                        | •                        |
| Percent of Passes              |                |                          |                          |                        |                          |                          |               |                          |                          |
| School                         | 82.9           |                          |                          |                        |                          |                          | 82.9          |                          |                          |
| District                       | 85.7           | q                        | q                        |                        |                          |                          | 85.7          | q                        | q                        |
| Province                       | 87.9           |                          |                          |                        |                          |                          | 87.9          |                          |                          |