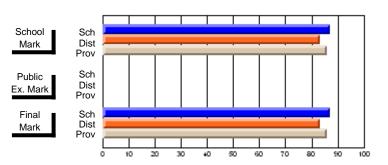

#### **Subject: Family Studies**

| Course: FOODS 1100            |                   |                          |                          |                        |                          |                          |                   |                          |                          |
|-------------------------------|-------------------|--------------------------|--------------------------|------------------------|--------------------------|--------------------------|-------------------|--------------------------|--------------------------|
| # students in course: 15      | School<br>Mark    | School<br>vs<br>District | School<br>vs<br>Province | Public<br>Exam<br>Mark | School<br>vs<br>District | School<br>vs<br>Province | Final<br>Mark     | School<br>vs<br>District | School<br>vs<br>Province |
| Average Score School District | <b>72.1</b> 72.5  | q                        | q                        |                        |                          |                          | <b>72.1</b> 72.5  | q                        | q                        |
| Province Percent of Passes    | 73.7              |                          |                          |                        |                          |                          | 73.6              |                          |                          |
| School<br>District            | <b>100.0</b> 92.6 | р                        | р                        |                        |                          |                          | <b>100.0</b> 92.6 | р                        | р                        |
| Province                      | 94.3              |                          |                          |                        |                          |                          | 94.3              |                          |                          |