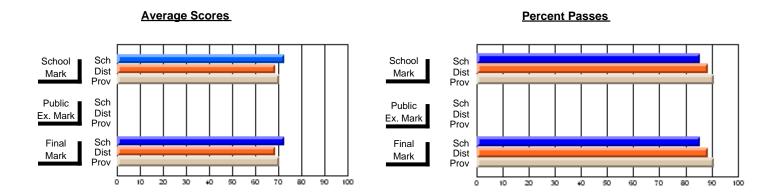

## District 10 - Avalon East

#296 - St. Michael's High, Bell Island

Grades: 9-12

| # students in course: 15                   | School<br>Mark              | School<br>vs<br>District | School<br>vs<br>Province | Public<br>Exam<br>Mark | School<br>vs<br>District | School<br>vs<br>Province | Final<br>Mark               | School<br>vs<br>District | School<br>vs<br>Province |
|--------------------------------------------|-----------------------------|--------------------------|--------------------------|------------------------|--------------------------|--------------------------|-----------------------------|--------------------------|--------------------------|
| Average Score School District Province     | <b>56.7</b> 63.4 66.3       | q                        | q                        |                        |                          |                          | <b>56.7</b> 63.4 66.3       | q                        | q                        |
| Percent of Passes School District Province | <b>80.0</b><br>80.9<br>85.6 | q                        | q                        |                        |                          |                          | <b>80.0</b><br>81.0<br>85.7 | q                        | P                        |