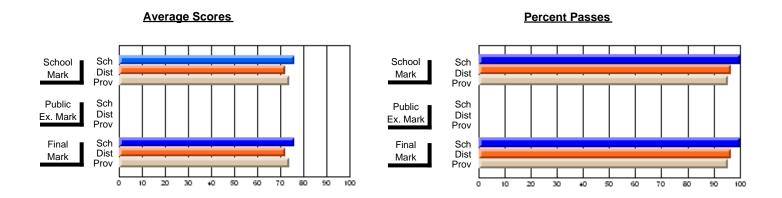

#### #296 - St. Michael's High, Bell Island

Grades: 9-12

| # students in course: 6  Average Score | School<br>Mark        | School<br>vs<br>District | School<br>vs<br>Province | Public<br>Exam<br>Mark | School<br>vs<br>District | School<br>vs<br>Province | Final<br>Mark         | School<br>vs<br>District | School<br>vs<br>Province |
|----------------------------------------|-----------------------|--------------------------|--------------------------|------------------------|--------------------------|--------------------------|-----------------------|--------------------------|--------------------------|
| School District Province               | <b>66.0</b> 63.7 61.6 | р                        | р                        |                        |                          |                          | <b>66.0</b> 63.7 61.6 | p                        | р                        |
| Percent of Passes<br>School            | 100.0                 |                          |                          |                        |                          |                          | 100.0                 |                          |                          |
| District Province                      | 100.0                 | p                        | p                        |                        |                          |                          | 100.0                 | p                        | þ                        |