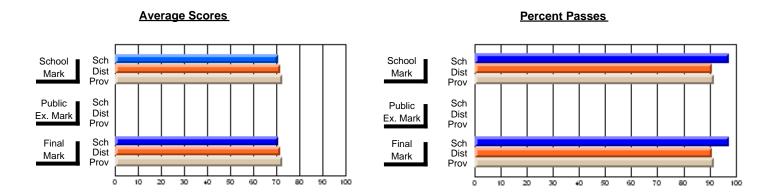

## District 10 - Avalon East

#296 - St. Michael's High, Bell Island

Grades: 9-12

| # students in course: 41       | School<br>Mark | School<br>vs<br>District | School<br>vs<br>Province | Public<br>Exam<br>Mark | School<br>vs<br>District | School<br>vs<br>Province | Final<br>Mark | School<br>vs<br>District | School<br>vs<br>Province |
|--------------------------------|----------------|--------------------------|--------------------------|------------------------|--------------------------|--------------------------|---------------|--------------------------|--------------------------|
| <u>Average Score</u><br>School | 56.4           |                          |                          |                        |                          |                          | 56.4          |                          |                          |
| District                       | 58.4           | q                        | q                        |                        |                          |                          | 58.4          | q                        | q                        |
| Province                       | 64.8           | •                        | ·                        |                        |                          |                          | 64.8          | •                        | •                        |
| Percent of Passes              |                |                          |                          |                        |                          |                          |               |                          |                          |
| School                         | 82.9           |                          |                          |                        |                          |                          | 82.9          |                          |                          |
| District                       | 85.7           | q                        | q                        |                        |                          |                          | 85.7          | q                        | q                        |
| Province                       | 87.9           |                          |                          |                        |                          |                          | 87.9          |                          |                          |