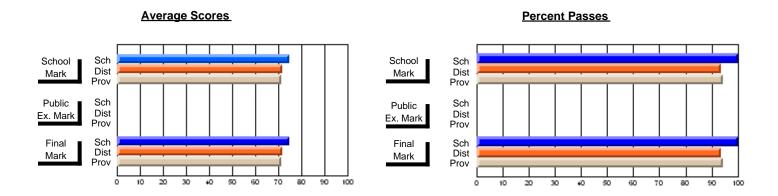

## District 10 - Avalon East

#296 - St. Michael's High, Bell Island

Grades: 9-12

| # students in course: 41       | School<br>Mark | School<br>vs<br>District | School<br>vs<br>Province | Public<br>Exam<br>Mark | School<br>vs<br>District | School<br>vs<br>Province | Final<br>Mark | School<br>vs<br>District | School<br>vs<br>Province |
|--------------------------------|----------------|--------------------------|--------------------------|------------------------|--------------------------|--------------------------|---------------|--------------------------|--------------------------|
| <u>Average Score</u><br>School | 56.4           |                          |                          |                        |                          |                          | 56.4          |                          |                          |
| District                       | 58.4           | q                        | q                        |                        |                          |                          | 58.4          | q                        | q                        |
| Province                       | 64.8           | •                        | ·                        |                        |                          |                          | 64.8          | •                        | •                        |
| Percent of Passes              |                |                          |                          |                        |                          |                          |               |                          |                          |
| School                         | 82.9           |                          |                          |                        |                          |                          | 82.9          |                          |                          |
| District                       | 85.7           | q                        | q                        |                        |                          |                          | 85.7          | q                        | q                        |
| Province                       | 87.9           |                          |                          |                        |                          |                          | 87.9          |                          |                          |