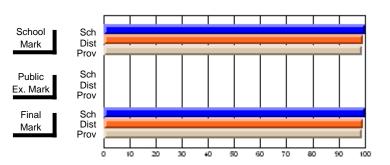

#### #296 - St. Michael's High, Bell Island

Grades: 9-12

| # students in course: 6  Average Score | School<br>Mark        | School<br>vs<br>District | School<br>vs<br>Province | Public<br>Exam<br>Mark | School<br>vs<br>District | School<br>vs<br>Province | Final<br>Mark         | School<br>vs<br>District | School<br>vs<br>Province |
|----------------------------------------|-----------------------|--------------------------|--------------------------|------------------------|--------------------------|--------------------------|-----------------------|--------------------------|--------------------------|
| School District Province               | <b>66.0</b> 63.7 61.6 | р                        | р                        |                        |                          |                          | <b>66.0</b> 63.7 61.6 | p                        | р                        |
| Percent of Passes<br>School            | 100.0                 |                          |                          |                        |                          |                          | 100.0                 |                          |                          |
| District Province                      | 100.0                 | p                        | p                        |                        |                          |                          | 100.0                 | p                        | þ                        |