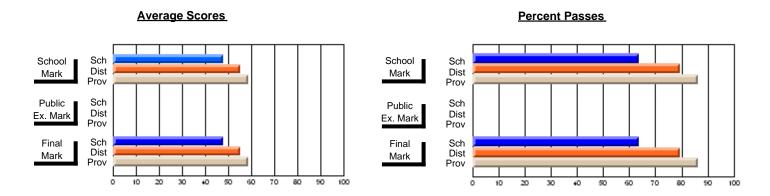

## District 10 - Avalon East

#296 - St. Michael's High, Bell Island

Grades: 9-12

| # students in course: 26 | School<br>Mark | School<br>vs<br>District | School<br>vs<br>Province | Public<br>Exam<br>Mark | School<br>vs<br>District | School<br>vs<br>Province | Final<br>Mark | School<br>vs<br>District | School<br>vs<br>Province |
|--------------------------|----------------|--------------------------|--------------------------|------------------------|--------------------------|--------------------------|---------------|--------------------------|--------------------------|
| Average Score            | IVIAIR         | District                 | FIOVILICE                | IVIAIR                 | District                 | FIOVILICE                | IVIAIR        | DISTRICT                 | Province                 |
| School                   | 55.8           |                          |                          |                        |                          |                          | 55.8          |                          |                          |
| District                 | 62.3           | q                        | q                        |                        |                          |                          | 62.3          | q                        | q                        |
| Province                 | 65.1           |                          |                          |                        |                          |                          | 65.1          |                          |                          |
| Percent of Passes        |                |                          |                          |                        |                          |                          |               |                          |                          |
| School                   | 69.2           |                          |                          |                        |                          |                          | 69.2          |                          |                          |
| District                 | 81.1           | q                        | q                        |                        |                          |                          | 81.1          | q                        | q                        |
| Province                 | 85.8           |                          |                          |                        |                          |                          | 85.8          |                          |                          |