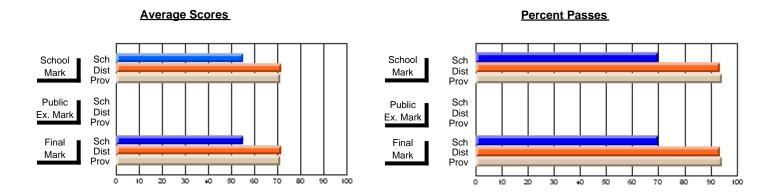

## District 10 - Avalon East

#296 - St. Michael's High, Bell Island

Grades: 9-12

| # students in course: 10  Average Score    | School<br>Mark              | School<br>vs<br>District | School<br>vs<br>Province | Public<br>Exam<br>Mark | School<br>vs<br>District | School<br>vs<br>Province | Final<br>Mark               | School<br>vs<br>District | School<br>vs<br>Province |
|--------------------------------------------|-----------------------------|--------------------------|--------------------------|------------------------|--------------------------|--------------------------|-----------------------------|--------------------------|--------------------------|
| School District Province                   | <b>61.2</b> 60.6 61.4       | р                        | q                        |                        |                          |                          | <b>61.2</b><br>60.6<br>61.4 | р                        | q                        |
| Percent of Passes School District Province | <b>80.0</b><br>86.4<br>91.9 | q                        | q                        |                        |                          |                          | <b>80.0</b><br>86.4<br>91.9 | q                        | q                        |