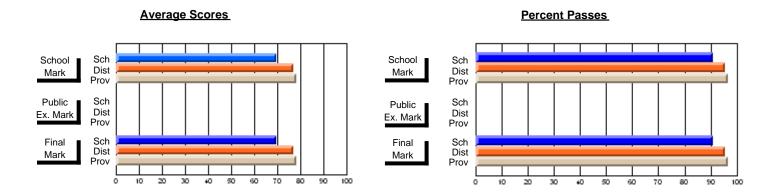

## District 10 - Avalon East

#296 - St. Michael's High, Bell Island

Grades: 9-12

| # students in course: 41       | School<br>Mark | School<br>vs<br>District | School<br>vs<br>Province | Public<br>Exam<br>Mark | School<br>vs<br>District | School<br>vs<br>Province | Final<br>Mark | School<br>vs<br>District | School<br>vs<br>Province |
|--------------------------------|----------------|--------------------------|--------------------------|------------------------|--------------------------|--------------------------|---------------|--------------------------|--------------------------|
| <u>Average Score</u><br>School | 56.4           |                          |                          |                        |                          |                          | 56.4          |                          |                          |
| District                       | 58.4           | q                        | q                        |                        |                          |                          | 58.4          | q                        | q                        |
| Province                       | 64.8           | •                        | ·                        |                        |                          |                          | 64.8          | •                        | •                        |
| Percent of Passes              |                |                          |                          |                        |                          |                          |               |                          |                          |
| School                         | 82.9           |                          |                          |                        |                          |                          | 82.9          |                          |                          |
| District                       | 85.7           | q                        | q                        |                        |                          |                          | 85.7          | q                        | q                        |
| Province                       | 87.9           |                          |                          |                        |                          |                          | 87.9          |                          |                          |