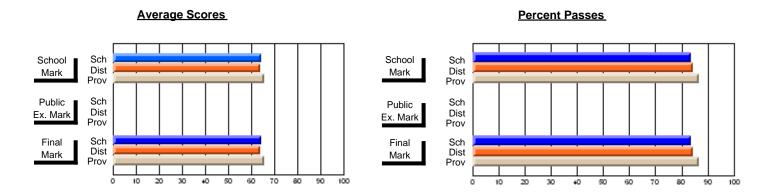

## District 10 - Avalon East

#296 - St. Michael's High, Bell Island

Grades: 9-12

| # students in course: 41       | School<br>Mark | School<br>vs<br>District | School<br>vs<br>Province | Public<br>Exam<br>Mark | School<br>vs<br>District | School<br>vs<br>Province | Final<br>Mark | School<br>vs<br>District | School<br>vs<br>Province |
|--------------------------------|----------------|--------------------------|--------------------------|------------------------|--------------------------|--------------------------|---------------|--------------------------|--------------------------|
| <u>Average Score</u><br>School | 56.4           |                          |                          |                        |                          |                          | 56.4          |                          |                          |
| District                       | 58.4           | q                        | q                        |                        |                          |                          | 58.4          | q                        | q                        |
| Province                       | 64.8           | •                        | ·                        |                        |                          |                          | 64.8          | •                        | •                        |
| Percent of Passes              |                |                          |                          |                        |                          |                          |               |                          |                          |
| School                         | 82.9           |                          |                          |                        |                          |                          | 82.9          |                          |                          |
| District                       | 85.7           | q                        | q                        |                        |                          |                          | 85.7          | q                        | q                        |
| Province                       | 87.9           |                          |                          |                        |                          |                          | 87.9          |                          |                          |