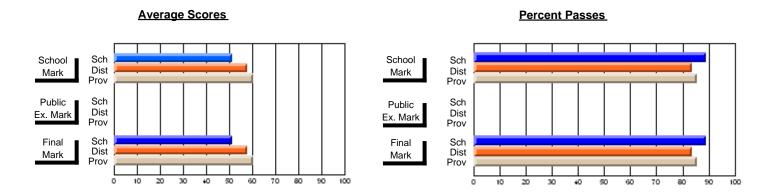

#### #296 - St. Michael's High, Bell Island

Grades: 9-12

| # students in course: 6  Average Score | School<br>Mark        | School<br>vs<br>District | School<br>vs<br>Province | Public<br>Exam<br>Mark | School<br>vs<br>District | School<br>vs<br>Province | Final<br>Mark         | School<br>vs<br>District | School<br>vs<br>Province |
|----------------------------------------|-----------------------|--------------------------|--------------------------|------------------------|--------------------------|--------------------------|-----------------------|--------------------------|--------------------------|
| School District Province               | <b>66.0</b> 63.7 61.6 | р                        | р                        |                        |                          |                          | <b>66.0</b> 63.7 61.6 | p                        | р                        |
| Percent of Passes<br>School            | 100.0                 |                          |                          |                        |                          |                          | 100.0                 |                          |                          |
| District Province                      | 100.0                 | p                        | p                        |                        |                          |                          | 100.0                 | p                        | þ                        |