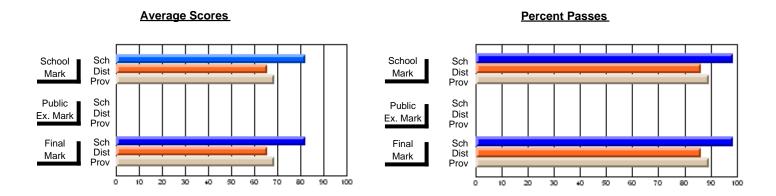

## District 10 - Avalon East

#296 - St. Michael's High, Bell Island

Grades: 9-12

| # students in course: 41       | School<br>Mark | School<br>vs<br>District | School<br>vs<br>Province | Public<br>Exam<br>Mark | School<br>vs<br>District | School<br>vs<br>Province | Final<br>Mark | School<br>vs<br>District | School<br>vs<br>Province |
|--------------------------------|----------------|--------------------------|--------------------------|------------------------|--------------------------|--------------------------|---------------|--------------------------|--------------------------|
| <u>Average Score</u><br>School | 56.4           |                          |                          |                        |                          |                          | 56.4          |                          |                          |
| District                       | 58.4           | q                        | q                        |                        |                          |                          | 58.4          | q                        | q                        |
| Province                       | 64.8           | •                        | ·                        |                        |                          |                          | 64.8          | •                        | •                        |
| Percent of Passes              |                |                          |                          |                        |                          |                          |               |                          |                          |
| School                         | 82.9           |                          |                          |                        |                          |                          | 82.9          |                          |                          |
| District                       | 85.7           | q                        | q                        |                        |                          |                          | 85.7          | q                        | q                        |
| Province                       | 87.9           |                          |                          |                        |                          |                          | 87.9          |                          |                          |