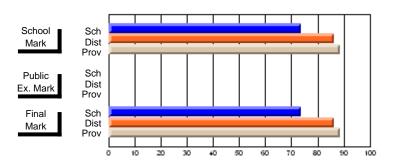

## District 10 - Avalon East

#296 - St. Michael's High, Bell Island

Grades: 9-12

| # students in course: 30 | School<br>Mark   | School<br>vs<br>District | School<br>vs<br>Province | Public<br>Exam<br>Mark | School<br>vs<br>District | School<br>vs<br>Province | Final<br>Mark    | School<br>vs<br>District | School<br>vs<br>Province |
|--------------------------|------------------|--------------------------|--------------------------|------------------------|--------------------------|--------------------------|------------------|--------------------------|--------------------------|
| Average Score            |                  | 2.0                      |                          |                        | 2.001                    | 1 10411100               |                  | Diotriot                 | 1 10411100               |
| School<br>District       | <b>41.0</b> 64.3 | q                        | q                        |                        |                          |                          | <b>41.0</b> 64.3 | q                        | q                        |
| Province                 | 65.6             | •                        | •                        |                        |                          |                          | 65.6             | •                        | •                        |
| Percent of Passes        |                  |                          |                          |                        |                          |                          |                  |                          |                          |
| School                   | 40.0             |                          |                          |                        |                          |                          | 40.0             |                          |                          |
| District                 | 85.1             | q                        | q                        |                        |                          |                          | 85.1             | q                        | q                        |
| Province                 | 88.2             |                          |                          |                        |                          |                          | 88.3             |                          |                          |