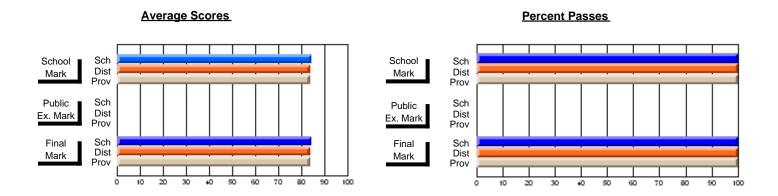

#### **Subject: Enterprise Education**

| Course: BUSINESS ENTERPRISE   | 1100             |                          |                          |                   |
|-------------------------------|------------------|--------------------------|--------------------------|-------------------|
| # students in course: 10      | School<br>Mark   | School<br>vs<br>District | School<br>vs<br>Province | Pub<br>Exa<br>Mai |
| Average Score School District | <b>70.4</b> 66.3 | р                        | р                        |                   |
| Province Percent of Passes    | 68.8             |                          |                          |                   |
| School                        | 100.0            |                          |                          |                   |
| District                      | 90.0             | р                        | p                        |                   |
| Province                      | 91.2             |                          |                          |                   |

| Public<br>Exam<br>Mark | School<br>vs<br>District | School<br>vs<br>Province | Final<br>Mark                | School<br>vs<br>District | School<br>vs<br>Province |
|------------------------|--------------------------|--------------------------|------------------------------|--------------------------|--------------------------|
|                        |                          |                          | <b>70.4</b> 66.3 68.7        | р                        | þ                        |
|                        |                          |                          | <b>100.0</b><br>90.0<br>91.3 | р                        | р                        |