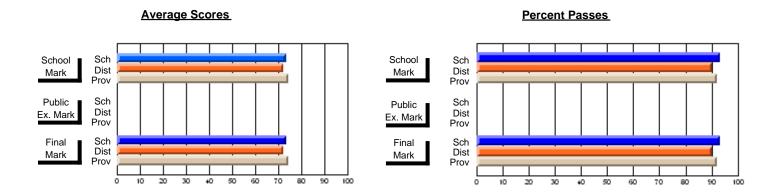

#### **Subject: Enterprise Education**

| Course: BUSINESS ENTERPRISE   | 1100             |                          |                          |                   |
|-------------------------------|------------------|--------------------------|--------------------------|-------------------|
| # students in course: 10      | School<br>Mark   | School<br>vs<br>District | School<br>vs<br>Province | Pub<br>Exa<br>Mai |
| Average Score School District | <b>70.4</b> 66.3 | р                        | р                        |                   |
| Province Percent of Passes    | 68.8             |                          |                          |                   |
| School                        | 100.0            |                          |                          |                   |
| District                      | 90.0             | р                        | p                        |                   |
| Province                      | 91.2             |                          |                          |                   |

| Public<br>Exam<br>Mark | School<br>vs<br>District | School<br>vs<br>Province | Final<br>Mark                | School<br>vs<br>District | School<br>vs<br>Province |
|------------------------|--------------------------|--------------------------|------------------------------|--------------------------|--------------------------|
|                        |                          |                          | <b>70.4</b> 66.3 68.7        | р                        | þ                        |
|                        |                          |                          | <b>100.0</b><br>90.0<br>91.3 | р                        | р                        |