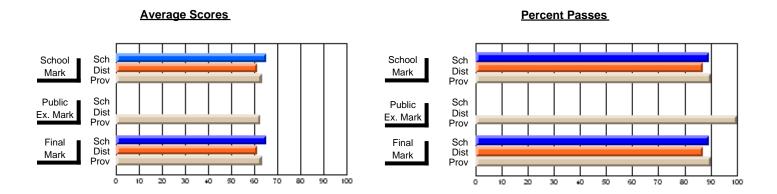

## District 10 - Avalon East

#296 - St. Michael's High, Bell Island

Grades: 9-12

| # students in course: 41       | School<br>Mark | School<br>vs<br>District | School<br>vs<br>Province | Public<br>Exam<br>Mark | School<br>vs<br>District | School<br>vs<br>Province | Final<br>Mark | School<br>vs<br>District | School<br>vs<br>Province |
|--------------------------------|----------------|--------------------------|--------------------------|------------------------|--------------------------|--------------------------|---------------|--------------------------|--------------------------|
| <u>Average Score</u><br>School | 56.4           |                          |                          |                        |                          |                          | 56.4          |                          |                          |
| District                       | 58.4           | q                        | q                        |                        |                          |                          | 58.4          | q                        | q                        |
| Province                       | 64.8           | •                        | ·                        |                        |                          |                          | 64.8          | •                        | •                        |
| Percent of Passes              |                |                          |                          |                        |                          |                          |               |                          |                          |
| School                         | 82.9           |                          |                          |                        |                          |                          | 82.9          |                          |                          |
| District                       | 85.7           | q                        | q                        |                        |                          |                          | 85.7          | q                        | q                        |
| Province                       | 87.9           |                          |                          |                        |                          |                          | 87.9          |                          |                          |