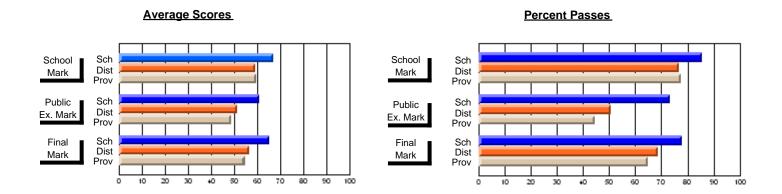

#### **Subject: Enterprise Education**

| Course: BUSINESS ENTERPRISE   | 1100             |                          |                          |                   |
|-------------------------------|------------------|--------------------------|--------------------------|-------------------|
| # students in course: 10      | School<br>Mark   | School<br>vs<br>District | School<br>vs<br>Province | Pub<br>Exa<br>Mai |
| Average Score School District | <b>70.4</b> 66.3 | р                        | р                        |                   |
| Province Percent of Passes    | 68.8             |                          |                          |                   |
| School                        | 100.0            |                          |                          |                   |
| District                      | 90.0             | р                        | p                        |                   |
| Province                      | 91.2             |                          |                          |                   |

| Public<br>Exam<br>Mark | School<br>vs<br>District | School<br>vs<br>Province | Final<br>Mark                | School<br>vs<br>District | School<br>vs<br>Province |
|------------------------|--------------------------|--------------------------|------------------------------|--------------------------|--------------------------|
|                        |                          |                          | <b>70.4</b> 66.3 68.7        | р                        | þ                        |
|                        |                          |                          | <b>100.0</b><br>90.0<br>91.3 | р                        | р                        |