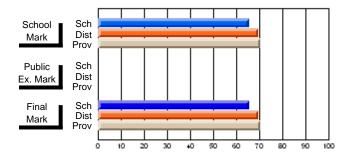

## District 10 - Avalon East

#296 - St. Michael's High, Bell Island

Grades: 9-12

| # students in course: 10  Average Score    | School<br>Mark              | School<br>vs<br>District | School<br>vs<br>Province | Public<br>Exam<br>Mark | School<br>vs<br>District | School<br>vs<br>Province | Final<br>Mark               | School<br>vs<br>District | School<br>vs<br>Province |
|--------------------------------------------|-----------------------------|--------------------------|--------------------------|------------------------|--------------------------|--------------------------|-----------------------------|--------------------------|--------------------------|
| School District Province                   | <b>61.2</b> 60.6 61.4       | р                        | q                        |                        |                          |                          | <b>61.2</b><br>60.6<br>61.4 | р                        | q                        |
| Percent of Passes School District Province | <b>80.0</b><br>86.4<br>91.9 | q                        | q                        |                        |                          |                          | <b>80.0</b><br>86.4<br>91.9 | q                        | q                        |