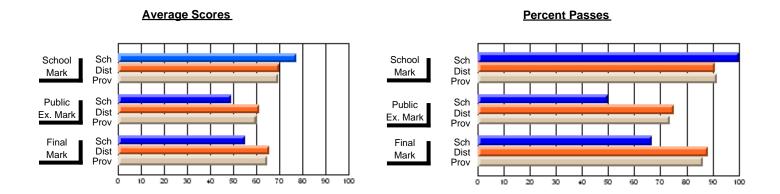

#### **Subject: Enterprise Education**

| Course: BUSINESS ENTERPRISE   | 1100             |                          |                          |                   |
|-------------------------------|------------------|--------------------------|--------------------------|-------------------|
| # students in course: 10      | School<br>Mark   | School<br>vs<br>District | School<br>vs<br>Province | Pub<br>Exa<br>Mai |
| Average Score School District | <b>70.4</b> 66.3 | р                        | р                        |                   |
| Province Percent of Passes    | 68.8             |                          |                          |                   |
| School                        | 100.0            |                          |                          |                   |
| District                      | 90.0             | р                        | p                        |                   |
| Province                      | 91.2             |                          |                          |                   |

| Public<br>Exam<br>Mark | School<br>vs<br>District | School<br>vs<br>Province | Final<br>Mark                | School<br>vs<br>District | School<br>vs<br>Province |
|------------------------|--------------------------|--------------------------|------------------------------|--------------------------|--------------------------|
|                        |                          |                          | <b>70.4</b> 66.3 68.7        | р                        | þ                        |
|                        |                          |                          | <b>100.0</b><br>90.0<br>91.3 | р                        | р                        |