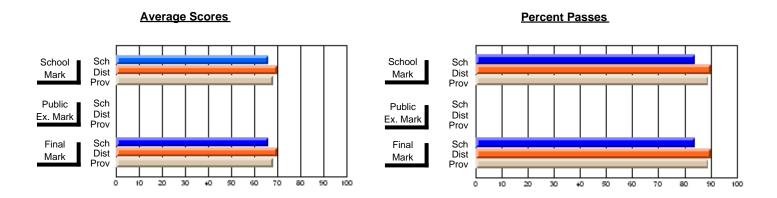

## District 10 - Avalon East

#296 - St. Michael's High, Bell Island

Grades: 9-12

| # students in course: 10  Average Score    | School<br>Mark              | School<br>vs<br>District | School<br>vs<br>Province | Public<br>Exam<br>Mark | School<br>vs<br>District | School<br>vs<br>Province | Final<br>Mark               | School<br>vs<br>District | School<br>vs<br>Province |
|--------------------------------------------|-----------------------------|--------------------------|--------------------------|------------------------|--------------------------|--------------------------|-----------------------------|--------------------------|--------------------------|
| School District Province                   | <b>61.2</b> 60.6 61.4       | р                        | q                        |                        |                          |                          | <b>61.2</b><br>60.6<br>61.4 | р                        | q                        |
| Percent of Passes School District Province | <b>80.0</b><br>86.4<br>91.9 | q                        | q                        |                        |                          |                          | <b>80.0</b><br>86.4<br>91.9 | q                        | q                        |