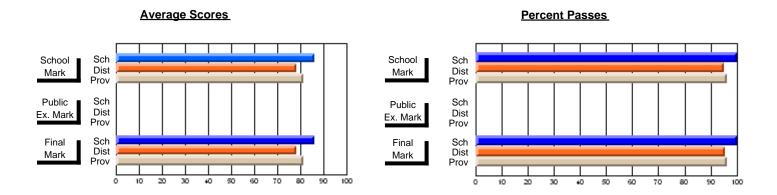

## District 10 - Avalon East

#296 - St. Michael's High, Bell Island

Grades: 9-12

| # students in course: 10  Average Score    | School<br>Mark              | School<br>vs<br>District | School<br>vs<br>Province | Public<br>Exam<br>Mark | School<br>vs<br>District | School<br>vs<br>Province | Final<br>Mark               | School<br>vs<br>District | School<br>vs<br>Province |
|--------------------------------------------|-----------------------------|--------------------------|--------------------------|------------------------|--------------------------|--------------------------|-----------------------------|--------------------------|--------------------------|
| School District Province                   | <b>61.2</b> 60.6 61.4       | р                        | q                        |                        |                          |                          | <b>61.2</b><br>60.6<br>61.4 | р                        | q                        |
| Percent of Passes School District Province | <b>80.0</b><br>86.4<br>91.9 | q                        | q                        |                        |                          |                          | <b>80.0</b><br>86.4<br>91.9 | q                        | q                        |

#### **Average Scores** Percent Passes Sch School Sch School Dist Mark Dist Mark Prov Prov Sch Public Sch Public Ex. Mark Dist Dist Ex. Mark Prov Prov Sch Dist Prov Final Final Sch Dist Mark Mark

Modification Time: 3:48:20PM

<sup>\*</sup> Data from the High School Certification System. The results from supplementary courses are not reflected in these results. All students obtaining a score of 48 or 49 on the final mark, were adjusted to 50 and are reflected in the Final Mark column.