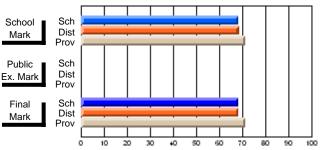

#### **Subject: Enterprise Education**

| Course: BUSINESS ENTERPRISE   | 1100             |                          |                          |                   |
|-------------------------------|------------------|--------------------------|--------------------------|-------------------|
| # students in course: 10      | School<br>Mark   | School<br>vs<br>District | School<br>vs<br>Province | Pub<br>Exa<br>Mai |
| Average Score School District | <b>70.4</b> 66.3 | р                        | р                        |                   |
| Province Percent of Passes    | 68.8             |                          |                          |                   |
| School                        | 100.0            |                          |                          |                   |
| District                      | 90.0             | р                        | p                        |                   |
| Province                      | 91.2             |                          |                          |                   |

| Public<br>Exam<br>Mark | School<br>vs<br>District | School<br>vs<br>Province | Final<br>Mark                | School<br>vs<br>District | School<br>vs<br>Province |
|------------------------|--------------------------|--------------------------|------------------------------|--------------------------|--------------------------|
|                        |                          |                          | <b>70.4</b> 66.3 68.7        | р                        | þ                        |
|                        |                          |                          | <b>100.0</b><br>90.0<br>91.3 | р                        | р                        |