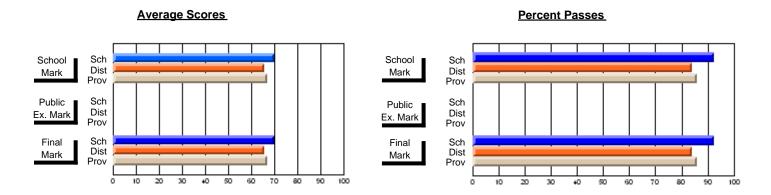

## District 10 - Avalon East

#296 - St. Michael's High, Bell Island

Grades: 9-12

| # students in course: 30 | School<br>Mark   | School<br>vs<br>District | School<br>vs<br>Province | Public<br>Exam<br>Mark | School<br>vs<br>District | School<br>vs<br>Province | Final<br>Mark    | School<br>vs<br>District | School<br>vs<br>Province |
|--------------------------|------------------|--------------------------|--------------------------|------------------------|--------------------------|--------------------------|------------------|--------------------------|--------------------------|
| Average Score            |                  | 2.0                      |                          |                        | 2.001                    | 1 10411100               |                  | Diotriot                 | 1 10411100               |
| School<br>District       | <b>41.0</b> 64.3 | q                        | q                        |                        |                          |                          | <b>41.0</b> 64.3 | q                        | q                        |
| Province                 | 65.6             | •                        | •                        |                        |                          |                          | 65.6             | •                        | •                        |
| Percent of Passes        |                  |                          |                          |                        |                          |                          |                  |                          |                          |
| School                   | 40.0             |                          |                          |                        |                          |                          | 40.0             |                          |                          |
| District                 | 85.1             | q                        | q                        |                        |                          |                          | 85.1             | q                        | q                        |
| Province                 | 88.2             |                          |                          |                        |                          |                          | 88.3             |                          |                          |