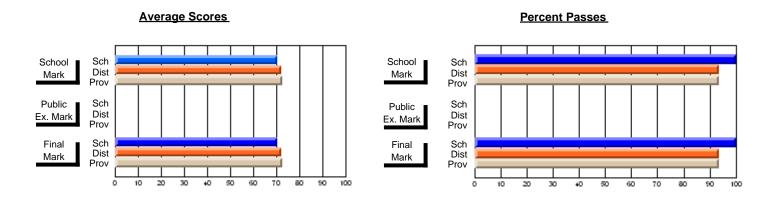

## District 10 - Avalon East

#296 - St. Michael's High, Bell Island

Grades: 9-12

| # students in course: 10  Average Score    | School<br>Mark              | School<br>vs<br>District | School<br>vs<br>Province | Public<br>Exam<br>Mark | School<br>vs<br>District | School<br>vs<br>Province | Final<br>Mark               | School<br>vs<br>District | School<br>vs<br>Province |
|--------------------------------------------|-----------------------------|--------------------------|--------------------------|------------------------|--------------------------|--------------------------|-----------------------------|--------------------------|--------------------------|
| School District Province                   | <b>61.2</b> 60.6 61.4       | р                        | q                        |                        |                          |                          | <b>61.2</b><br>60.6<br>61.4 | р                        | q                        |
| Percent of Passes School District Province | <b>80.0</b><br>86.4<br>91.9 | q                        | q                        |                        |                          |                          | <b>80.0</b><br>86.4<br>91.9 | q                        | q                        |