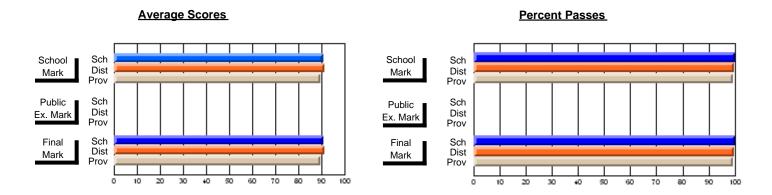

## District 10 - Avalon East

#296 - St. Michael's High, Bell Island

Grades: 9-12

| # students in course: 41       | School<br>Mark | School<br>vs<br>District | School<br>vs<br>Province | Public<br>Exam<br>Mark | School<br>vs<br>District | School<br>vs<br>Province | Final<br>Mark | School<br>vs<br>District | School<br>vs<br>Province |
|--------------------------------|----------------|--------------------------|--------------------------|------------------------|--------------------------|--------------------------|---------------|--------------------------|--------------------------|
| <u>Average Score</u><br>School | 56.4           |                          |                          |                        |                          |                          | 56.4          |                          |                          |
| District                       | 58.4           | q                        | q                        |                        |                          |                          | 58.4          | q                        | q                        |
| Province                       | 64.8           | •                        | ·                        |                        |                          |                          | 64.8          | •                        | •                        |
| Percent of Passes              |                |                          |                          |                        |                          |                          |               |                          |                          |
| School                         | 82.9           |                          |                          |                        |                          |                          | 82.9          |                          |                          |
| District                       | 85.7           | q                        | q                        |                        |                          |                          | 85.7          | q                        | q                        |
| Province                       | 87.9           |                          |                          |                        |                          |                          | 87.9          |                          |                          |

#### Average Scores Percent Passes School Sch School Sch Dist Dist Mark Mark Prov Public Sch Sch Public Dist Dist Ex. Mark Ex. Mark Prov Sch Final Sch Dist Final Dist Mark Mark Prov

Modification Time: 3:48:20PM

Modification Date: 2/27/2006

Source: Evaluation & Research

<sup>\*</sup> Data from the High School Certification System. The results from supplementary courses are not reflected in these results. All students obtaining a score of 48 or 49 on the final mark, were adjusted to 50 and are reflected in the Final Mark column.