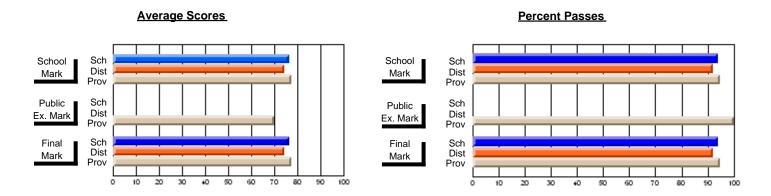

## District 10 - Avalon East

#296 - St. Michael's High, Bell Island

Grades: 9-12

| # students in course: 26 | School<br>Mark | School<br>vs<br>District | School<br>vs<br>Province | Public<br>Exam<br>Mark | School<br>vs<br>District | School<br>vs<br>Province | Final<br>Mark | School<br>vs<br>District | School<br>vs<br>Province |
|--------------------------|----------------|--------------------------|--------------------------|------------------------|--------------------------|--------------------------|---------------|--------------------------|--------------------------|
| Average Score            | IVIAIR         | District                 | FIOVILICE                | IVIAIR                 | District                 | FIOVILICE                | IVIAIR        | DISTRICT                 | Province                 |
| School                   | 55.8           |                          |                          |                        |                          |                          | 55.8          |                          |                          |
| District                 | 62.3           | q                        | q                        |                        |                          |                          | 62.3          | q                        | q                        |
| Province                 | 65.1           |                          |                          |                        |                          |                          | 65.1          |                          |                          |
| Percent of Passes        |                |                          |                          |                        |                          |                          |               |                          |                          |
| School                   | 69.2           |                          |                          |                        |                          |                          | 69.2          |                          |                          |
| District                 | 81.1           | q                        | q                        |                        |                          |                          | 81.1          | q                        | q                        |
| Province                 | 85.8           |                          |                          |                        |                          |                          | 85.8          |                          |                          |