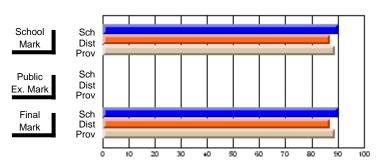

## District 10 - Avalon East

#296 - St. Michael's High, Bell Island

Grades: 9-12

| # students in course: 41       | School<br>Mark | School<br>vs<br>District | School<br>vs<br>Province | Public<br>Exam<br>Mark | School<br>vs<br>District | School<br>vs<br>Province | Final<br>Mark | School<br>vs<br>District | School<br>vs<br>Province |
|--------------------------------|----------------|--------------------------|--------------------------|------------------------|--------------------------|--------------------------|---------------|--------------------------|--------------------------|
| <u>Average Score</u><br>School | 56.4           |                          |                          |                        |                          |                          | 56.4          |                          |                          |
| District                       | 58.4           | q                        | q                        |                        |                          |                          | 58.4          | q                        | q                        |
| Province                       | 64.8           | •                        | ·                        |                        |                          |                          | 64.8          | •                        | •                        |
| Percent of Passes              |                |                          |                          |                        |                          |                          |               |                          |                          |
| School                         | 82.9           |                          |                          |                        |                          |                          | 82.9          |                          |                          |
| District                       | 85.7           | q                        | q                        |                        |                          |                          | 85.7          | q                        | q                        |
| Province                       | 87.9           |                          |                          |                        |                          |                          | 87.9          |                          |                          |