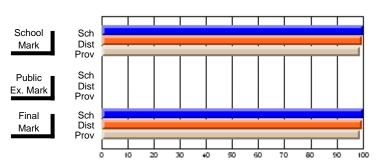

## District 10 - Avalon East

#296 - St. Michael's High, Bell Island

Grades: 9-12

| # students in course: 10  Average Score    | School<br>Mark              | School<br>vs<br>District | School<br>vs<br>Province | Public<br>Exam<br>Mark | School<br>vs<br>District | School<br>vs<br>Province | Final<br>Mark               | School<br>vs<br>District | School<br>vs<br>Province |
|--------------------------------------------|-----------------------------|--------------------------|--------------------------|------------------------|--------------------------|--------------------------|-----------------------------|--------------------------|--------------------------|
| School District Province                   | <b>61.2</b> 60.6 61.4       | р                        | q                        |                        |                          |                          | <b>61.2</b><br>60.6<br>61.4 | р                        | q                        |
| Percent of Passes School District Province | <b>80.0</b><br>86.4<br>91.9 | q                        | q                        |                        |                          |                          | <b>80.0</b><br>86.4<br>91.9 | q                        | q                        |