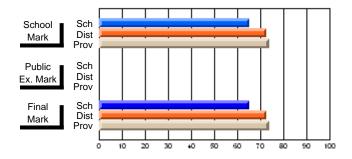

## District 10 - Avalon East

#296 - St. Michael's High, Bell Island

Grades: 9-12

| # students in course: 38 | School | School   | School<br>vs | Public<br>Exam | School   | School<br>vs | Final | School<br>vs | School<br>vs |
|--------------------------|--------|----------|--------------|----------------|----------|--------------|-------|--------------|--------------|
| Average Score            | Mark   | District | Province     | Mark           | District | Province     | Mark  | District     | Province     |
| School                   | 67.6   |          |              |                |          |              | 67.6  |              |              |
| District                 | 71.8   | q        | q            |                |          |              | 71.8  | q            | q            |
| Province                 | 72.6   | 1        | 1            |                |          |              | 72.6  | 1            | 1            |
| Percent of Passes        |        |          |              |                |          |              |       |              |              |
| School                   | 84.2   |          |              |                |          |              | 84.2  |              |              |
| District                 | 90.9   | q        | q            |                |          |              | 90.9  | q            | q            |
| Province                 | 91.7   |          |              |                |          |              | 91.7  |              |              |