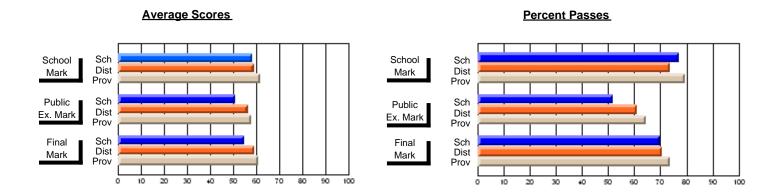

#### Subject: English Language

| Course: ENGLISH 1200                       |                             |                          |                          |
|--------------------------------------------|-----------------------------|--------------------------|--------------------------|
| # students in course: 27                   | School<br>Mark              | School<br>vs<br>District | School<br>vs<br>Province |
| Average Score School District Province     | <b>56.5</b> 59.8 62.9       | q                        | q                        |
| Percent of Passes School District Province | <b>74.1</b><br>83.8<br>88.9 | q                        | q                        |

| Public<br>Exam<br>Mark | School<br>vs<br>District | School<br>vs<br>Province | Final<br>Mark               | School<br>vs<br>District | School<br>vs<br>Province |
|------------------------|--------------------------|--------------------------|-----------------------------|--------------------------|--------------------------|
|                        |                          |                          | <b>56.5</b> 59.8 62.9       | q                        | q                        |
|                        |                          |                          | <b>74.1</b><br>83.8<br>88.9 | q                        | q                        |