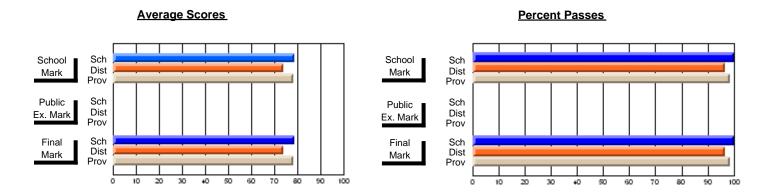

#### Subject: English Language

| Course: ENGLISH 1200                       |                             |                          |                          |
|--------------------------------------------|-----------------------------|--------------------------|--------------------------|
| # students in course: 27                   | School<br>Mark              | School<br>vs<br>District | School<br>vs<br>Province |
| Average Score School District Province     | <b>56.5</b> 59.8 62.9       | q                        | q                        |
| Percent of Passes School District Province | <b>74.1</b><br>83.8<br>88.9 | q                        | q                        |

| Public<br>Exam<br>Mark | School<br>vs<br>District | School<br>vs<br>Province | Final<br>Mark               | School<br>vs<br>District | School<br>vs<br>Province |
|------------------------|--------------------------|--------------------------|-----------------------------|--------------------------|--------------------------|
|                        |                          |                          | <b>56.5</b> 59.8 62.9       | q                        | q                        |
|                        |                          |                          | <b>74.1</b><br>83.8<br>88.9 | q                        | q                        |