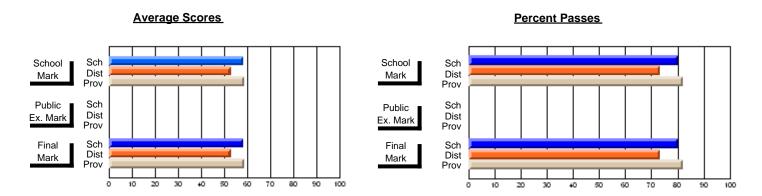

## District 10 - Avalon East

#296 - St. Michael's High, Bell Island

Grades: 9-12

| # students in course: 38 | School | School   | School<br>vs | Public<br>Exam | School   | School<br>vs | Final | School<br>vs | School<br>vs |
|--------------------------|--------|----------|--------------|----------------|----------|--------------|-------|--------------|--------------|
| Average Score            | Mark   | District | Province     | Mark           | District | Province     | Mark  | District     | Province     |
| School                   | 67.6   |          |              |                |          |              | 67.6  |              |              |
| District                 | 71.8   | q        | q            |                |          |              | 71.8  | q            | q            |
| Province                 | 72.6   | 1        | 1            |                |          |              | 72.6  | 1            | 1            |
| Percent of Passes        |        |          |              |                |          |              |       |              |              |
| School                   | 84.2   |          |              |                |          |              | 84.2  |              |              |
| District                 | 90.9   | q        | q            |                |          |              | 90.9  | q            | q            |
| Province                 | 91.7   |          |              |                |          |              | 91.7  |              |              |