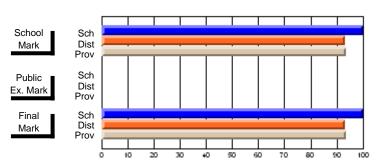

#### **Subject: Enterprise Education**

| Course: BUSINESS ENTERPRISE   | 1100             |                          |                          |                   |
|-------------------------------|------------------|--------------------------|--------------------------|-------------------|
| # students in course: 10      | School<br>Mark   | School<br>vs<br>District | School<br>vs<br>Province | Pub<br>Exa<br>Mai |
| Average Score School District | <b>70.4</b> 66.3 | р                        | р                        |                   |
| Province Percent of Passes    | 68.8             |                          |                          |                   |
| School                        | 100.0            |                          |                          |                   |
| District                      | 90.0             | р                        | p                        |                   |
| Province                      | 91.2             |                          |                          |                   |

| Public<br>Exam<br>Mark | School<br>vs<br>District | School<br>vs<br>Province | Final<br>Mark                | School<br>vs<br>District | School<br>vs<br>Province |
|------------------------|--------------------------|--------------------------|------------------------------|--------------------------|--------------------------|
|                        |                          |                          | <b>70.4</b> 66.3 68.7        | р                        | þ                        |
|                        |                          |                          | <b>100.0</b><br>90.0<br>91.3 | р                        | р                        |