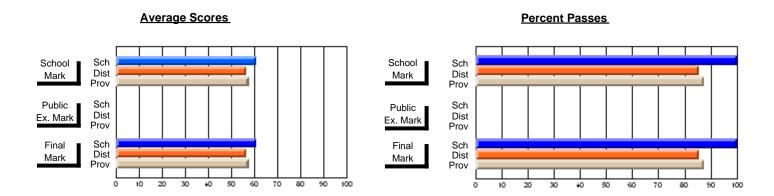

#### #296 - St. Michael's High, Bell Island

Grades: 9-12

| # students in course: 6  Average Score | School<br>Mark        | School<br>vs<br>District | School<br>vs<br>Province | Public<br>Exam<br>Mark | School<br>vs<br>District | School<br>vs<br>Province | Final<br>Mark         | School<br>vs<br>District | School<br>vs<br>Province |
|----------------------------------------|-----------------------|--------------------------|--------------------------|------------------------|--------------------------|--------------------------|-----------------------|--------------------------|--------------------------|
| School District Province               | <b>66.0</b> 63.7 61.6 | р                        | р                        |                        |                          |                          | <b>66.0</b> 63.7 61.6 | p                        | р                        |
| Percent of Passes<br>School            | 100.0                 |                          |                          |                        |                          |                          | 100.0                 |                          |                          |
| District Province                      | 100.0                 | p                        | p                        |                        |                          |                          | 100.0                 | p                        | þ                        |