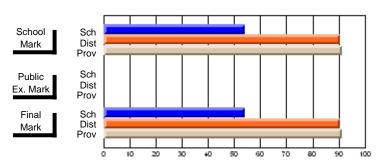

## District 10 - Avalon East

#296 - St. Michael's High, Bell Island

Grades: 9-12

| # students in course: 41       | School<br>Mark | School<br>vs<br>District | School<br>vs<br>Province | Public<br>Exam<br>Mark | School<br>vs<br>District | School<br>vs<br>Province | Final<br>Mark | School<br>vs<br>District | School<br>vs<br>Province |
|--------------------------------|----------------|--------------------------|--------------------------|------------------------|--------------------------|--------------------------|---------------|--------------------------|--------------------------|
| <u>Average Score</u><br>School | 56.4           |                          |                          |                        |                          |                          | 56.4          |                          |                          |
| District                       | 58.4           | q                        | q                        |                        |                          |                          | 58.4          | q                        | q                        |
| Province                       | 64.8           | •                        | ·                        |                        |                          |                          | 64.8          | •                        | •                        |
| Percent of Passes              |                |                          |                          |                        |                          |                          |               |                          |                          |
| School                         | 82.9           |                          |                          |                        |                          |                          | 82.9          |                          |                          |
| District                       | 85.7           | q                        | q                        |                        |                          |                          | 85.7          | q                        | q                        |
| Province                       | 87.9           |                          |                          |                        |                          |                          | 87.9          |                          |                          |