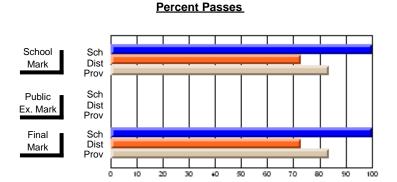

#### Subject: English Language

| Course: ENGLISH 1200                       |                             |                          |                          |
|--------------------------------------------|-----------------------------|--------------------------|--------------------------|
| # students in course: 27                   | School<br>Mark              | School<br>vs<br>District | School<br>vs<br>Province |
| Average Score School District Province     | <b>56.5</b> 59.8 62.9       | q                        | q                        |
| Percent of Passes School District Province | <b>74.1</b><br>83.8<br>88.9 | q                        | q                        |

| Public<br>Exam<br>Mark | School<br>vs<br>District | School<br>vs<br>Province | Final<br>Mark               | School<br>vs<br>District | School<br>vs<br>Province |
|------------------------|--------------------------|--------------------------|-----------------------------|--------------------------|--------------------------|
|                        |                          |                          | <b>56.5</b> 59.8 62.9       | q                        | q                        |
|                        |                          |                          | <b>74.1</b><br>83.8<br>88.9 | q                        | q                        |