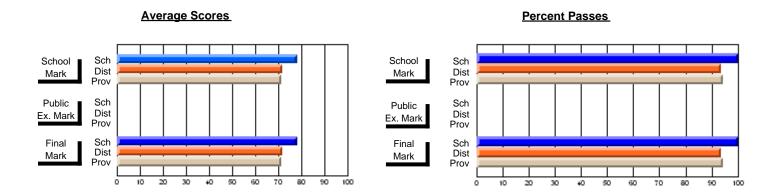

## District 10 - Avalon East

#296 - St. Michael's High, Bell Island

Grades: 9-12

| # students in course: 41       | School<br>Mark | School<br>vs<br>District | School<br>vs<br>Province | Public<br>Exam<br>Mark | School<br>vs<br>District | School<br>vs<br>Province | Final<br>Mark | School<br>vs<br>District | School<br>vs<br>Province |
|--------------------------------|----------------|--------------------------|--------------------------|------------------------|--------------------------|--------------------------|---------------|--------------------------|--------------------------|
| <u>Average Score</u><br>School | 56.4           |                          |                          |                        |                          |                          | 56.4          |                          |                          |
| District                       | 58.4           | q                        | q                        |                        |                          |                          | 58.4          | q                        | q                        |
| Province                       | 64.8           | •                        | ·                        |                        |                          |                          | 64.8          | •                        | •                        |
| Percent of Passes              |                |                          |                          |                        |                          |                          |               |                          |                          |
| School                         | 82.9           |                          |                          |                        |                          |                          | 82.9          |                          |                          |
| District                       | 85.7           | q                        | q                        |                        |                          |                          | 85.7          | q                        | q                        |
| Province                       | 87.9           |                          |                          |                        |                          |                          | 87.9          |                          |                          |