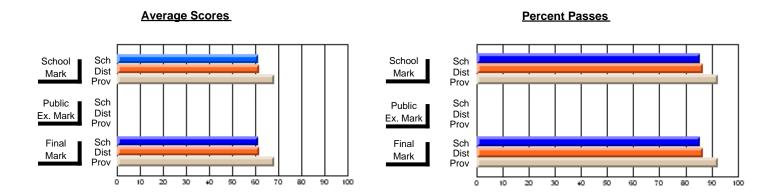

## District 10 - Avalon East

#296 - St. Michael's High, Bell Island

Grades: 9-12

| # students in course: 41       | School<br>Mark | School<br>vs<br>District | School<br>vs<br>Province | Public<br>Exam<br>Mark | School<br>vs<br>District | School<br>vs<br>Province | Final<br>Mark | School<br>vs<br>District | School<br>vs<br>Province |
|--------------------------------|----------------|--------------------------|--------------------------|------------------------|--------------------------|--------------------------|---------------|--------------------------|--------------------------|
| <u>Average Score</u><br>School | 56.4           |                          |                          |                        |                          |                          | 56.4          |                          |                          |
| District                       | 58.4           | q                        | q                        |                        |                          |                          | 58.4          | q                        | q                        |
| Province                       | 64.8           | •                        | ·                        |                        |                          |                          | 64.8          | •                        | •                        |
| Percent of Passes              |                |                          |                          |                        |                          |                          |               |                          |                          |
| School                         | 82.9           |                          |                          |                        |                          |                          | 82.9          |                          |                          |
| District                       | 85.7           | q                        | q                        |                        |                          |                          | 85.7          | q                        | q                        |
| Province                       | 87.9           |                          |                          |                        |                          |                          | 87.9          |                          |                          |