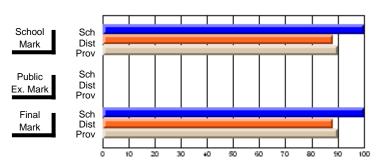

## District 10 - Avalon East

#296 - St. Michael's High, Bell Island

Grades: 9-12

| # students in course: 41       | School<br>Mark | School<br>vs<br>District | School<br>vs<br>Province | Public<br>Exam<br>Mark | School<br>vs<br>District | School<br>vs<br>Province | Final<br>Mark | School<br>vs<br>District | School<br>vs<br>Province |
|--------------------------------|----------------|--------------------------|--------------------------|------------------------|--------------------------|--------------------------|---------------|--------------------------|--------------------------|
| <u>Average Score</u><br>School | 56.4           |                          |                          |                        |                          |                          | 56.4          |                          |                          |
| District                       | 58.4           | q                        | q                        |                        |                          |                          | 58.4          | q                        | q                        |
| Province                       | 64.8           | •                        | ·                        |                        |                          |                          | 64.8          | •                        | •                        |
| Percent of Passes              |                |                          |                          |                        |                          |                          |               |                          |                          |
| School                         | 82.9           |                          |                          |                        |                          |                          | 82.9          |                          |                          |
| District                       | 85.7           | q                        | q                        |                        |                          |                          | 85.7          | q                        | q                        |
| Province                       | 87.9           |                          |                          |                        |                          |                          | 87.9          |                          |                          |