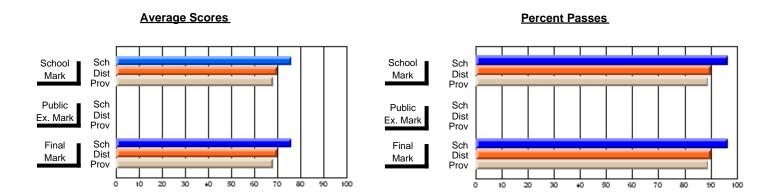

## District 10 - Avalon East

#296 - St. Michael's High, Bell Island

Grades: 9-12

| # students in course: 41       | School<br>Mark | School<br>vs<br>District | School<br>vs<br>Province | Public<br>Exam<br>Mark | School<br>vs<br>District | School<br>vs<br>Province | Final<br>Mark | School<br>vs<br>District | School<br>vs<br>Province |
|--------------------------------|----------------|--------------------------|--------------------------|------------------------|--------------------------|--------------------------|---------------|--------------------------|--------------------------|
| <u>Average Score</u><br>School | 56.4           |                          |                          |                        |                          |                          | 56.4          |                          |                          |
| District                       | 58.4           | q                        | q                        |                        |                          |                          | 58.4          | q                        | q                        |
| Province                       | 64.8           | •                        | ·                        |                        |                          |                          | 64.8          | •                        | •                        |
| Percent of Passes              |                |                          |                          |                        |                          |                          |               |                          |                          |
| School                         | 82.9           |                          |                          |                        |                          |                          | 82.9          |                          |                          |
| District                       | 85.7           | q                        | q                        |                        |                          |                          | 85.7          | q                        | q                        |
| Province                       | 87.9           |                          |                          |                        |                          |                          | 87.9          |                          |                          |