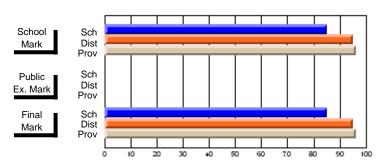

## District 10 - Avalon East

#296 - St. Michael's High, Bell Island

Grades: 9-12

| # students in course: 41       | School<br>Mark | School<br>vs<br>District | School<br>vs<br>Province | Public<br>Exam<br>Mark | School<br>vs<br>District | School<br>vs<br>Province | Final<br>Mark | School<br>vs<br>District | School<br>vs<br>Province |
|--------------------------------|----------------|--------------------------|--------------------------|------------------------|--------------------------|--------------------------|---------------|--------------------------|--------------------------|
| <u>Average Score</u><br>School | 56.4           |                          |                          |                        |                          |                          | 56.4          |                          |                          |
| District                       | 58.4           | q                        | q                        |                        |                          |                          | 58.4          | q                        | q                        |
| Province                       | 64.8           | •                        | ·                        |                        |                          |                          | 64.8          | •                        | •                        |
| Percent of Passes              |                |                          |                          |                        |                          |                          |               |                          |                          |
| School                         | 82.9           |                          |                          |                        |                          |                          | 82.9          |                          |                          |
| District                       | 85.7           | q                        | q                        |                        |                          |                          | 85.7          | q                        | q                        |
| Province                       | 87.9           |                          |                          |                        |                          |                          | 87.9          |                          |                          |