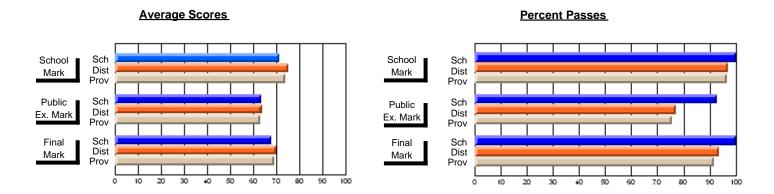

#### #296 - St. Michael's High, Bell Island

Grades: 9-12

| # students in course: 6  Average Score | School<br>Mark        | School<br>vs<br>District | School<br>vs<br>Province | Public<br>Exam<br>Mark | School<br>vs<br>District | School<br>vs<br>Province | Final<br>Mark         | School<br>vs<br>District | School<br>vs<br>Province |
|----------------------------------------|-----------------------|--------------------------|--------------------------|------------------------|--------------------------|--------------------------|-----------------------|--------------------------|--------------------------|
| School District Province               | <b>66.0</b> 63.7 61.6 | р                        | р                        |                        |                          |                          | <b>66.0</b> 63.7 61.6 | p                        | р                        |
| Percent of Passes<br>School            | 100.0                 |                          |                          |                        |                          |                          | 100.0                 |                          |                          |
| District Province                      | 100.0                 | p                        | p                        |                        |                          |                          | 100.0                 | p                        | þ                        |