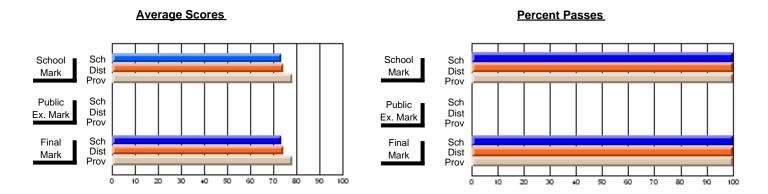

## District 10 - Avalon East

#296 - St. Michael's High, Bell Island

Grades: 9-12

| # students in course: 26 | School<br>Mark | School<br>vs<br>District | School<br>vs<br>Province | Public<br>Exam<br>Mark | School<br>vs<br>District | School<br>vs<br>Province | Final<br>Mark | School<br>vs<br>District | School<br>vs<br>Province |
|--------------------------|----------------|--------------------------|--------------------------|------------------------|--------------------------|--------------------------|---------------|--------------------------|--------------------------|
| Average Score            | IVIAIR         | District                 | FIOVILICE                | IVIAIR                 | District                 | FIOVILICE                | IVIAIR        | DISTRICT                 | Province                 |
| School                   | 55.8           |                          |                          |                        |                          |                          | 55.8          |                          |                          |
| District                 | 62.3           | q                        | q                        |                        |                          |                          | 62.3          | q                        | q                        |
| Province                 | 65.1           |                          |                          |                        |                          |                          | 65.1          |                          |                          |
| Percent of Passes        |                |                          |                          |                        |                          |                          |               |                          |                          |
| School                   | 69.2           |                          |                          |                        |                          |                          | 69.2          |                          |                          |
| District                 | 81.1           | q                        | q                        |                        |                          |                          | 81.1          | q                        | q                        |
| Province                 | 85.8           |                          |                          |                        |                          |                          | 85.8          |                          |                          |