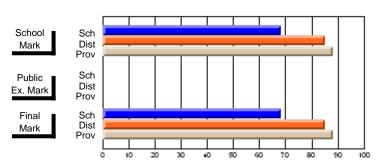

## District 10 - Avalon East

#296 - St. Michael's High, Bell Island

Grades: 9-12

| # students in course: 30 | School<br>Mark   | School<br>vs<br>District | School<br>vs<br>Province | Public<br>Exam<br>Mark | School<br>vs<br>District | School<br>vs<br>Province | Final<br>Mark    | School<br>vs<br>District | School<br>vs<br>Province |
|--------------------------|------------------|--------------------------|--------------------------|------------------------|--------------------------|--------------------------|------------------|--------------------------|--------------------------|
| Average Score            |                  | 2.0                      |                          |                        | 2.001                    | 1 10411100               |                  | Diotriot                 | 1 10411100               |
| School<br>District       | <b>41.0</b> 64.3 | q                        | q                        |                        |                          |                          | <b>41.0</b> 64.3 | q                        | q                        |
| Province                 | 65.6             | •                        | •                        |                        |                          |                          | 65.6             | •                        | •                        |
| Percent of Passes        |                  |                          |                          |                        |                          |                          |                  |                          |                          |
| School                   | 40.0             |                          |                          |                        |                          |                          | 40.0             |                          |                          |
| District                 | 85.1             | q                        | q                        |                        |                          |                          | 85.1             | q                        | q                        |
| Province                 | 88.2             |                          |                          |                        |                          |                          | 88.3             |                          |                          |