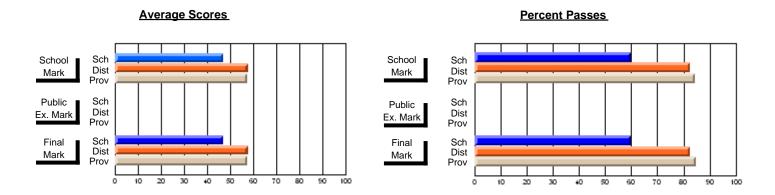

## District 10 - Avalon East

#296 - St. Michael's High, Bell Island

Grades: 9-12

| # students in course: 30 | School<br>Mark   | School<br>vs<br>District | School<br>vs<br>Province | Public<br>Exam<br>Mark | School<br>vs<br>District | School<br>vs<br>Province | Final<br>Mark    | School<br>vs<br>District | School<br>vs<br>Province |
|--------------------------|------------------|--------------------------|--------------------------|------------------------|--------------------------|--------------------------|------------------|--------------------------|--------------------------|
| Average Score            |                  | 2.0                      |                          |                        | 2.001                    | 1 10411100               |                  | Diotriot                 | 1 10411100               |
| School<br>District       | <b>41.0</b> 64.3 | q                        | q                        |                        |                          |                          | <b>41.0</b> 64.3 | q                        | q                        |
| Province                 | 65.6             | •                        | •                        |                        |                          |                          | 65.6             | •                        | •                        |
| Percent of Passes        |                  |                          |                          |                        |                          |                          |                  |                          |                          |
| School                   | 40.0             |                          |                          |                        |                          |                          | 40.0             |                          |                          |
| District                 | 85.1             | q                        | q                        |                        |                          |                          | 85.1             | q                        | q                        |
| Province                 | 88.2             |                          |                          |                        |                          |                          | 88.3             |                          |                          |