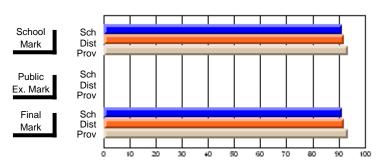

## District 10 - Avalon East

#296 - St. Michael's High, Bell Island

Grades: 9-12

| # students in course: 26 | School<br>Mark | School<br>vs<br>District | School<br>vs<br>Province | Public<br>Exam<br>Mark | School<br>vs<br>District | School<br>vs<br>Province | Final<br>Mark | School<br>vs<br>District | School<br>vs<br>Province |
|--------------------------|----------------|--------------------------|--------------------------|------------------------|--------------------------|--------------------------|---------------|--------------------------|--------------------------|
| Average Score            | IVIAIR         | District                 | FIOVILICE                | IVIAIR                 | District                 | FIOVILICE                | IVIAIR        | DISTRICT                 | Province                 |
| School                   | 55.8           |                          |                          |                        |                          |                          | 55.8          |                          |                          |
| District                 | 62.3           | q                        | q                        |                        |                          |                          | 62.3          | q                        | q                        |
| Province                 | 65.1           |                          |                          |                        |                          |                          | 65.1          |                          |                          |
| Percent of Passes        |                |                          |                          |                        |                          |                          |               |                          |                          |
| School                   | 69.2           |                          |                          |                        |                          |                          | 69.2          |                          |                          |
| District                 | 81.1           | q                        | q                        |                        |                          |                          | 81.1          | q                        | q                        |
| Province                 | 85.8           |                          |                          |                        |                          |                          | 85.8          |                          |                          |