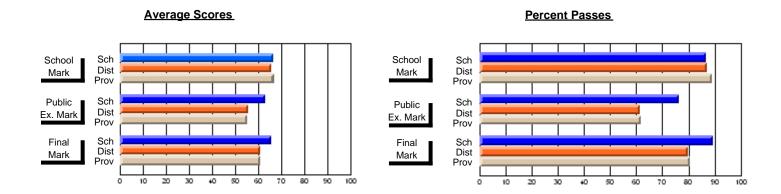

#### Subject: English Language

| Course: ENGLISH 1200                       |                             |                          |                          |
|--------------------------------------------|-----------------------------|--------------------------|--------------------------|
| # students in course: 27                   | School<br>Mark              | School<br>vs<br>District | School<br>vs<br>Province |
| Average Score School District Province     | <b>56.5</b> 59.8 62.9       | q                        | q                        |
| Percent of Passes School District Province | <b>74.1</b><br>83.8<br>88.9 | q                        | q                        |

| Public<br>Exam<br>Mark | School<br>vs<br>District | School<br>vs<br>Province | Final<br>Mark               | School<br>vs<br>District | School<br>vs<br>Province |
|------------------------|--------------------------|--------------------------|-----------------------------|--------------------------|--------------------------|
|                        |                          |                          | <b>56.5</b> 59.8 62.9       | q                        | q                        |
|                        |                          |                          | <b>74.1</b><br>83.8<br>88.9 | q                        | q                        |