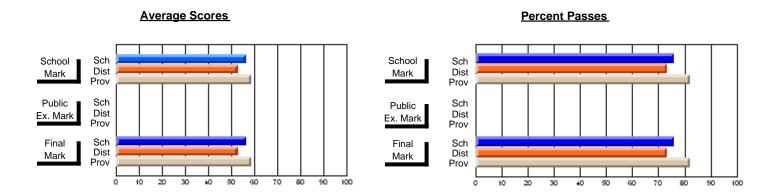

#### #296 - St. Michael's High, Bell Island

Grades: 9-12

| # students in course: 6  Average Score | School<br>Mark        | School<br>vs<br>District | School<br>vs<br>Province | Public<br>Exam<br>Mark | School<br>vs<br>District | School<br>vs<br>Province | Final<br>Mark         | School<br>vs<br>District | School<br>vs<br>Province |
|----------------------------------------|-----------------------|--------------------------|--------------------------|------------------------|--------------------------|--------------------------|-----------------------|--------------------------|--------------------------|
| School District Province               | <b>66.0</b> 63.7 61.6 | р                        | р                        |                        |                          |                          | <b>66.0</b> 63.7 61.6 | p                        | р                        |
| Percent of Passes<br>School            | 100.0                 |                          |                          |                        |                          |                          | 100.0                 |                          |                          |
| District Province                      | 100.0                 | p                        | p                        |                        |                          |                          | 100.0                 | p                        | þ                        |