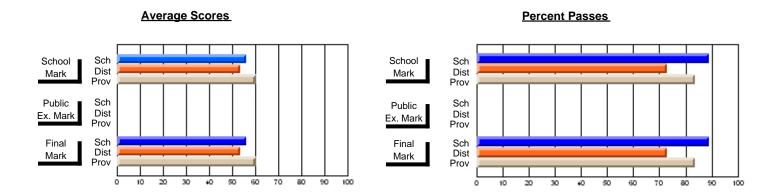

## District 10 - Avalon East

#296 - St. Michael's High, Bell Island

Grades: 9-12

| # students in course: 30 | School<br>Mark   | School<br>vs<br>District | School<br>vs<br>Province | Public<br>Exam<br>Mark | School<br>vs<br>District | School<br>vs<br>Province | Final<br>Mark    | School<br>vs<br>District | School<br>vs<br>Province |
|--------------------------|------------------|--------------------------|--------------------------|------------------------|--------------------------|--------------------------|------------------|--------------------------|--------------------------|
| Average Score            |                  | 2.0                      |                          |                        | 2.001                    | 1 10411100               |                  | Diotriot                 | 1 10411100               |
| School<br>District       | <b>41.0</b> 64.3 | q                        | q                        |                        |                          |                          | <b>41.0</b> 64.3 | q                        | q                        |
| Province                 | 65.6             | •                        | •                        |                        |                          |                          | 65.6             | •                        | •                        |
| Percent of Passes        |                  |                          |                          |                        |                          |                          |                  |                          |                          |
| School                   | 40.0             |                          |                          |                        |                          |                          | 40.0             |                          |                          |
| District                 | 85.1             | q                        | q                        |                        |                          |                          | 85.1             | q                        | q                        |
| Province                 | 88.2             |                          |                          |                        |                          |                          | 88.3             |                          |                          |