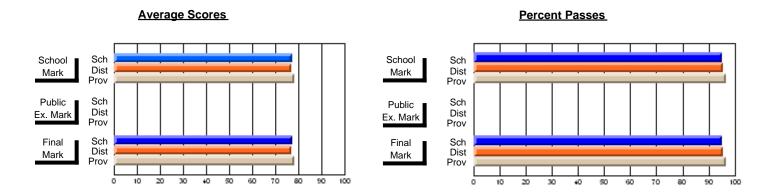

#### **Subject: Family Studies**

| Course: FOODS 1100            |                   |                          |                          |                        |                          |                          |                   |                          |                          |
|-------------------------------|-------------------|--------------------------|--------------------------|------------------------|--------------------------|--------------------------|-------------------|--------------------------|--------------------------|
| # students in course: 15      | School<br>Mark    | School<br>vs<br>District | School<br>vs<br>Province | Public<br>Exam<br>Mark | School<br>vs<br>District | School<br>vs<br>Province | Final<br>Mark     | School<br>vs<br>District | School<br>vs<br>Province |
| Average Score School District | <b>72.1</b> 72.5  | q                        | q                        |                        |                          |                          | <b>72.1</b> 72.5  | q                        | q                        |
| Province Percent of Passes    | 73.7              |                          |                          |                        |                          |                          | 73.6              |                          |                          |
| School<br>District            | <b>100.0</b> 92.6 | р                        | р                        |                        |                          |                          | <b>100.0</b> 92.6 | р                        | р                        |
| Province                      | 94.3              |                          |                          |                        |                          |                          | 94.3              |                          |                          |