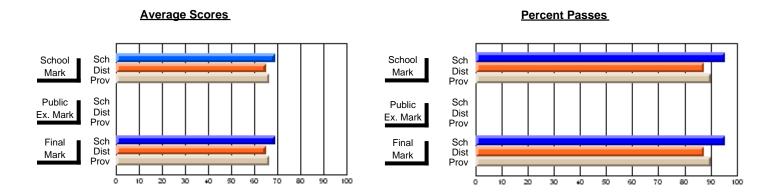

#### **Subject: Enterprise Education**

| Course: BUSINESS ENTERPRISE   | 1100             |                          |                          |                   |
|-------------------------------|------------------|--------------------------|--------------------------|-------------------|
| # students in course: 10      | School<br>Mark   | School<br>vs<br>District | School<br>vs<br>Province | Pub<br>Exa<br>Mai |
| Average Score School District | <b>70.4</b> 66.3 | р                        | р                        |                   |
| Province Percent of Passes    | 68.8             |                          |                          |                   |
| School                        | 100.0            |                          |                          |                   |
| District                      | 90.0             | р                        | p                        |                   |
| Province                      | 91.2             |                          |                          |                   |

| Public<br>Exam<br>Mark | School<br>vs<br>District | School<br>vs<br>Province | Final<br>Mark                | School<br>vs<br>District | School<br>vs<br>Province |
|------------------------|--------------------------|--------------------------|------------------------------|--------------------------|--------------------------|
|                        |                          |                          | <b>70.4</b> 66.3 68.7        | р                        | þ                        |
|                        |                          |                          | <b>100.0</b><br>90.0<br>91.3 | р                        | р                        |