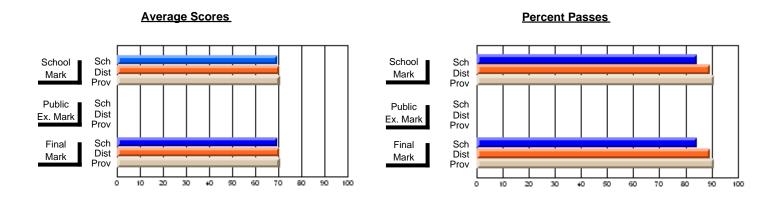

#### **Subject: Enterprise Education**

| Course: BUSINESS ENTERPRISE   | 1100             |                          |                          |                   |
|-------------------------------|------------------|--------------------------|--------------------------|-------------------|
| # students in course: 10      | School<br>Mark   | School<br>vs<br>District | School<br>vs<br>Province | Pub<br>Exa<br>Mai |
| Average Score School District | <b>70.4</b> 66.3 | р                        | р                        |                   |
| Province Percent of Passes    | 68.8             |                          |                          |                   |
| School                        | 100.0            |                          |                          |                   |
| District                      | 90.0             | р                        | p                        |                   |
| Province                      | 91.2             |                          |                          |                   |

| Public<br>Exam<br>Mark | School<br>vs<br>District | School<br>vs<br>Province | Final<br>Mark                | School<br>vs<br>District | School<br>vs<br>Province |
|------------------------|--------------------------|--------------------------|------------------------------|--------------------------|--------------------------|
|                        |                          |                          | <b>70.4</b> 66.3 68.7        | р                        | þ                        |
|                        |                          |                          | <b>100.0</b><br>90.0<br>91.3 | р                        | р                        |