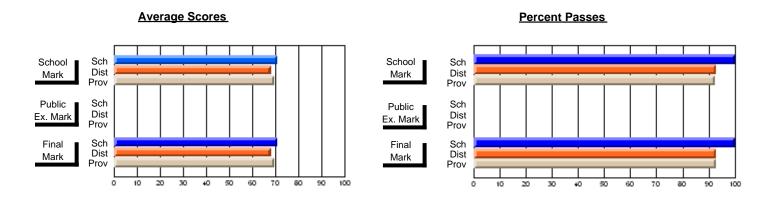

#### **Subject: Enterprise Education**

| Course: BUSINESS ENTERPRISE   | 1100             |                          |                          |                   |
|-------------------------------|------------------|--------------------------|--------------------------|-------------------|
| # students in course: 10      | School<br>Mark   | School<br>vs<br>District | School<br>vs<br>Province | Pub<br>Exa<br>Mai |
| Average Score School District | <b>70.4</b> 66.3 | р                        | р                        |                   |
| Province Percent of Passes    | 68.8             |                          |                          |                   |
| School                        | 100.0            |                          |                          |                   |
| District                      | 90.0             | р                        | p                        |                   |
| Province                      | 91.2             |                          |                          |                   |

| Public<br>Exam<br>Mark | School<br>vs<br>District | School<br>vs<br>Province | Final<br>Mark                | School<br>vs<br>District | School<br>vs<br>Province |
|------------------------|--------------------------|--------------------------|------------------------------|--------------------------|--------------------------|
|                        |                          |                          | <b>70.4</b> 66.3 68.7        | р                        | þ                        |
|                        |                          |                          | <b>100.0</b><br>90.0<br>91.3 | р                        | р                        |