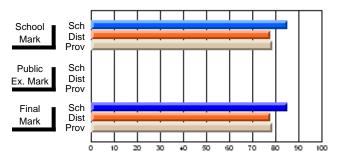

## District 10 - Avalon East

#296 - St. Michael's High, Bell Island

Grades: 9-12

| # students in course: 41       | School<br>Mark | School<br>vs<br>District | School<br>vs<br>Province | Public<br>Exam<br>Mark | School<br>vs<br>District | School<br>vs<br>Province | Final<br>Mark | School<br>vs<br>District | School<br>vs<br>Province |
|--------------------------------|----------------|--------------------------|--------------------------|------------------------|--------------------------|--------------------------|---------------|--------------------------|--------------------------|
| <u>Average Score</u><br>School | 56.4           |                          |                          |                        |                          |                          | 56.4          |                          |                          |
| District                       | 58.4           | q                        | q                        |                        |                          |                          | 58.4          | q                        | q                        |
| Province                       | 64.8           | •                        | ·                        |                        |                          |                          | 64.8          | •                        | •                        |
| Percent of Passes              |                |                          |                          |                        |                          |                          |               |                          |                          |
| School                         | 82.9           |                          |                          |                        |                          |                          | 82.9          |                          |                          |
| District                       | 85.7           | q                        | q                        |                        |                          |                          | 85.7          | q                        | q                        |
| Province                       | 87.9           |                          |                          |                        |                          |                          | 87.9          |                          |                          |