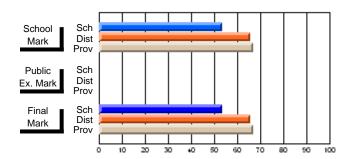

## District 10 - Avalon East

#296 - St. Michael's High, Bell Island

Grades: 9-12

| # students in course: 41       | School<br>Mark | School<br>vs<br>District | School<br>vs<br>Province | Public<br>Exam<br>Mark | School<br>vs<br>District | School<br>vs<br>Province | Final<br>Mark | School<br>vs<br>District | School<br>vs<br>Province |
|--------------------------------|----------------|--------------------------|--------------------------|------------------------|--------------------------|--------------------------|---------------|--------------------------|--------------------------|
| <u>Average Score</u><br>School | 56.4           |                          |                          |                        |                          |                          | 56.4          |                          |                          |
| District                       | 58.4           | q                        | q                        |                        |                          |                          | 58.4          | q                        | q                        |
| Province                       | 64.8           | •                        | ·                        |                        |                          |                          | 64.8          | •                        | •                        |
| Percent of Passes              |                |                          |                          |                        |                          |                          |               |                          |                          |
| School                         | 82.9           |                          |                          |                        |                          |                          | 82.9          |                          |                          |
| District                       | 85.7           | q                        | q                        |                        |                          |                          | 85.7          | q                        | q                        |
| Province                       | 87.9           |                          |                          |                        |                          |                          | 87.9          |                          |                          |

#### Average Scores Percent Passes School Sch School Sch Dist Dist Mark Mark Prov Public Sch Sch Public Dist Dist Ex. Mark Ex. Mark Prov Sch Final Sch Dist Final Dist Mark Mark Prov

Modification Time: 3:48:20PM