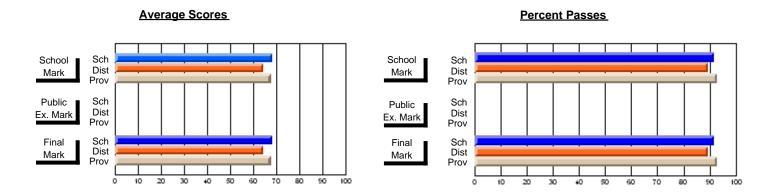

#### #296 - St. Michael's High, Bell Island

Grades: 9-12

| # students in course: 6  Average Score | School<br>Mark        | School<br>vs<br>District | School<br>vs<br>Province | Public<br>Exam<br>Mark | School<br>vs<br>District | School<br>vs<br>Province | Final<br>Mark         | School<br>vs<br>District | School<br>vs<br>Province |
|----------------------------------------|-----------------------|--------------------------|--------------------------|------------------------|--------------------------|--------------------------|-----------------------|--------------------------|--------------------------|
| School District Province               | <b>66.0</b> 63.7 61.6 | р                        | р                        |                        |                          |                          | <b>66.0</b> 63.7 61.6 | p                        | р                        |
| Percent of Passes<br>School            | 100.0                 |                          |                          |                        |                          |                          | 100.0                 |                          |                          |
| District Province                      | 100.0                 | p                        | p                        |                        |                          |                          | 100.0                 | p                        | þ                        |