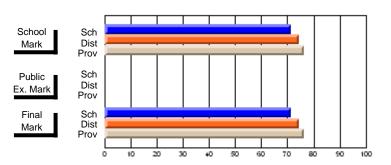

## District 10 - Avalon East

#296 - St. Michael's High, Bell Island

Grades: 9-12

| # students in course: 41       | School<br>Mark | School<br>vs<br>District | School<br>vs<br>Province | Public<br>Exam<br>Mark | School<br>vs<br>District | School<br>vs<br>Province | Final<br>Mark | School<br>vs<br>District | School<br>vs<br>Province |
|--------------------------------|----------------|--------------------------|--------------------------|------------------------|--------------------------|--------------------------|---------------|--------------------------|--------------------------|
| <u>Average Score</u><br>School | 56.4           |                          |                          |                        |                          |                          | 56.4          |                          |                          |
| District                       | 58.4           | q                        | q                        |                        |                          |                          | 58.4          | q                        | q                        |
| Province                       | 64.8           | •                        | ·                        |                        |                          |                          | 64.8          | •                        | •                        |
| Percent of Passes              |                |                          |                          |                        |                          |                          |               |                          |                          |
| School                         | 82.9           |                          |                          |                        |                          |                          | 82.9          |                          |                          |
| District                       | 85.7           | q                        | q                        |                        |                          |                          | 85.7          | q                        | q                        |
| Province                       | 87.9           |                          |                          |                        |                          |                          | 87.9          |                          |                          |