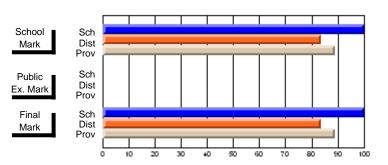

#### #296 - St. Michael's High, Bell Island

Grades: 9-12

| # students in course: 6  Average Score | School<br>Mark        | School<br>vs<br>District | School<br>vs<br>Province | Public<br>Exam<br>Mark | School<br>vs<br>District | School<br>vs<br>Province | Final<br>Mark         | School<br>vs<br>District | School<br>vs<br>Province |
|----------------------------------------|-----------------------|--------------------------|--------------------------|------------------------|--------------------------|--------------------------|-----------------------|--------------------------|--------------------------|
| School District Province               | <b>66.0</b> 63.7 61.6 | р                        | р                        |                        |                          |                          | <b>66.0</b> 63.7 61.6 | p                        | р                        |
| Percent of Passes<br>School            | 100.0                 |                          |                          |                        |                          |                          | 100.0                 |                          |                          |
| District Province                      | 100.0                 | p                        | p                        |                        |                          |                          | 100.0                 | p                        | þ                        |