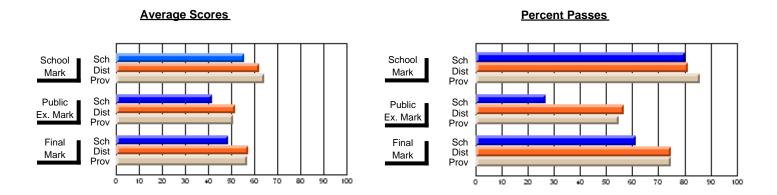

#### **Subject: Enterprise Education**

| Course: BUSINESS ENTERPRISE   | 1100             |                          |                          |                   |
|-------------------------------|------------------|--------------------------|--------------------------|-------------------|
| # students in course: 10      | School<br>Mark   | School<br>vs<br>District | School<br>vs<br>Province | Pub<br>Exa<br>Mai |
| Average Score School District | <b>70.4</b> 66.3 | р                        | р                        |                   |
| Province Percent of Passes    | 68.8             |                          |                          |                   |
| School                        | 100.0            |                          |                          |                   |
| District                      | 90.0             | р                        | p                        |                   |
| Province                      | 91.2             |                          |                          |                   |

| Public<br>Exam<br>Mark | School<br>vs<br>District | School<br>vs<br>Province | Final<br>Mark                | School<br>vs<br>District | School<br>vs<br>Province |
|------------------------|--------------------------|--------------------------|------------------------------|--------------------------|--------------------------|
|                        |                          |                          | <b>70.4</b> 66.3 68.7        | р                        | þ                        |
|                        |                          |                          | <b>100.0</b><br>90.0<br>91.3 | р                        | р                        |