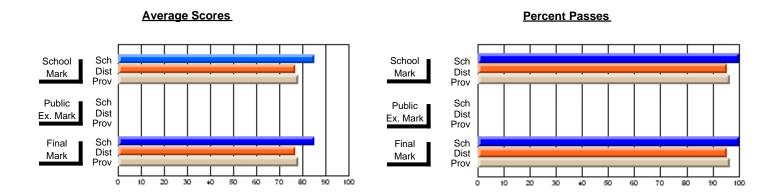

#### **Subject: Enterprise Education**

| Course: BUSINESS ENTERPRISE   | 1100             |                          |                          |                   |
|-------------------------------|------------------|--------------------------|--------------------------|-------------------|
| # students in course: 10      | School<br>Mark   | School<br>vs<br>District | School<br>vs<br>Province | Pub<br>Exa<br>Mai |
| Average Score School District | <b>70.4</b> 66.3 | р                        | р                        |                   |
| Province Percent of Passes    | 68.8             |                          |                          |                   |
| School                        | 100.0            |                          |                          |                   |
| District                      | 90.0             | р                        | p                        |                   |
| Province                      | 91.2             |                          |                          |                   |

| Public<br>Exam<br>Mark | School<br>vs<br>District | School<br>vs<br>Province | Final<br>Mark                | School<br>vs<br>District | School<br>vs<br>Province |
|------------------------|--------------------------|--------------------------|------------------------------|--------------------------|--------------------------|
|                        |                          |                          | <b>70.4</b> 66.3 68.7        | р                        | þ                        |
|                        |                          |                          | <b>100.0</b><br>90.0<br>91.3 | р                        | р                        |