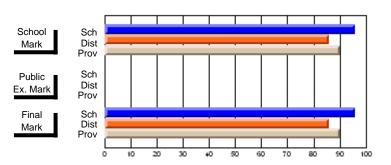

#### **Subject: Enterprise Education**

| Course: BUSINESS ENTERPRISE   | 1100             |                          |                          |                   |
|-------------------------------|------------------|--------------------------|--------------------------|-------------------|
| # students in course: 10      | School<br>Mark   | School<br>vs<br>District | School<br>vs<br>Province | Pub<br>Exa<br>Mai |
| Average Score School District | <b>70.4</b> 66.3 | р                        | р                        |                   |
| Province Percent of Passes    | 68.8             |                          |                          |                   |
| School                        | 100.0            |                          |                          |                   |
| District                      | 90.0             | р                        | p                        |                   |
| Province                      | 91.2             |                          |                          |                   |

| Public<br>Exam<br>Mark | School<br>vs<br>District | School<br>vs<br>Province | Final<br>Mark                | School<br>vs<br>District | School<br>vs<br>Province |
|------------------------|--------------------------|--------------------------|------------------------------|--------------------------|--------------------------|
|                        |                          |                          | <b>70.4</b> 66.3 68.7        | р                        | þ                        |
|                        |                          |                          | <b>100.0</b><br>90.0<br>91.3 | р                        | р                        |