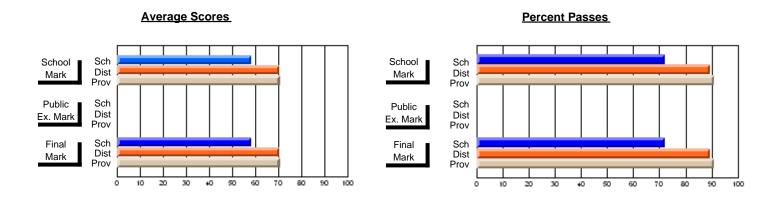

## District 10 - Avalon East

#296 - St. Michael's High, Bell Island

Grades: 9-12

| # students in course: 10  Average Score    | School<br>Mark              | School<br>vs<br>District | School<br>vs<br>Province | Public<br>Exam<br>Mark | School<br>vs<br>District | School<br>vs<br>Province | Final<br>Mark               | School<br>vs<br>District | School<br>vs<br>Province |
|--------------------------------------------|-----------------------------|--------------------------|--------------------------|------------------------|--------------------------|--------------------------|-----------------------------|--------------------------|--------------------------|
| School District Province                   | <b>61.2</b> 60.6 61.4       | р                        | q                        |                        |                          |                          | <b>61.2</b><br>60.6<br>61.4 | р                        | q                        |
| Percent of Passes School District Province | <b>80.0</b><br>86.4<br>91.9 | q                        | q                        |                        |                          |                          | <b>80.0</b><br>86.4<br>91.9 | q                        | q                        |