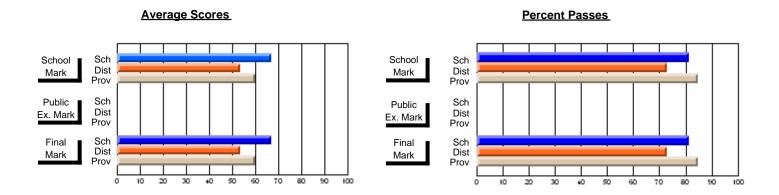

## District 10 - Avalon East

#296 - St. Michael's High, Bell Island

Grades: 9-12

| # students in course: 41       | School<br>Mark | School<br>vs<br>District | School<br>vs<br>Province | Public<br>Exam<br>Mark | School<br>vs<br>District | School<br>vs<br>Province | Final<br>Mark | School<br>vs<br>District | School<br>vs<br>Province |
|--------------------------------|----------------|--------------------------|--------------------------|------------------------|--------------------------|--------------------------|---------------|--------------------------|--------------------------|
| <u>Average Score</u><br>School | 56.4           |                          |                          |                        |                          |                          | 56.4          |                          |                          |
| District                       | 58.4           | q                        | q                        |                        |                          |                          | 58.4          | q                        | q                        |
| Province                       | 64.8           | •                        | ·                        |                        |                          |                          | 64.8          | •                        | •                        |
| Percent of Passes              |                |                          |                          |                        |                          |                          |               |                          |                          |
| School                         | 82.9           |                          |                          |                        |                          |                          | 82.9          |                          |                          |
| District                       | 85.7           | q                        | q                        |                        |                          |                          | 85.7          | q                        | q                        |
| Province                       | 87.9           |                          |                          |                        |                          |                          | 87.9          |                          |                          |