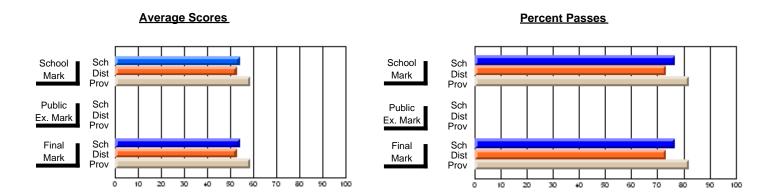

## District 10 - Avalon East

#296 - St. Michael's High, Bell Island

Grades: 9-12

| # students in course: 41       | School<br>Mark | School<br>vs<br>District | School<br>vs<br>Province | Public<br>Exam<br>Mark | School<br>vs<br>District | School<br>vs<br>Province | Final<br>Mark | School<br>vs<br>District | School<br>vs<br>Province |
|--------------------------------|----------------|--------------------------|--------------------------|------------------------|--------------------------|--------------------------|---------------|--------------------------|--------------------------|
| <u>Average Score</u><br>School | 56.4           |                          |                          |                        |                          |                          | 56.4          |                          |                          |
| District                       | 58.4           | q                        | q                        |                        |                          |                          | 58.4          | q                        | q                        |
| Province                       | 64.8           | •                        | ·                        |                        |                          |                          | 64.8          | •                        | •                        |
| Percent of Passes              |                |                          |                          |                        |                          |                          |               |                          |                          |
| School                         | 82.9           |                          |                          |                        |                          |                          | 82.9          |                          |                          |
| District                       | 85.7           | q                        | q                        |                        |                          |                          | 85.7          | q                        | q                        |
| Province                       | 87.9           |                          |                          |                        |                          |                          | 87.9          |                          |                          |