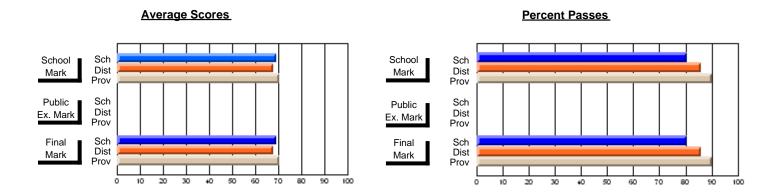

## District 10 - Avalon East

#296 - St. Michael's High, Bell Island

Grades: 9-12

| # students in course: 41       | School<br>Mark | School<br>vs<br>District | School<br>vs<br>Province | Public<br>Exam<br>Mark | School<br>vs<br>District | School<br>vs<br>Province | Final<br>Mark | School<br>vs<br>District | School<br>vs<br>Province |
|--------------------------------|----------------|--------------------------|--------------------------|------------------------|--------------------------|--------------------------|---------------|--------------------------|--------------------------|
| <u>Average Score</u><br>School | 56.4           |                          |                          |                        |                          |                          | 56.4          |                          |                          |
| District                       | 58.4           | q                        | q                        |                        |                          |                          | 58.4          | q                        | q                        |
| Province                       | 64.8           | •                        | ·                        |                        |                          |                          | 64.8          | •                        | •                        |
| Percent of Passes              |                |                          |                          |                        |                          |                          |               |                          |                          |
| School                         | 82.9           |                          |                          |                        |                          |                          | 82.9          |                          |                          |
| District                       | 85.7           | q                        | q                        |                        |                          |                          | 85.7          | q                        | q                        |
| Province                       | 87.9           |                          |                          |                        |                          |                          | 87.9          |                          |                          |