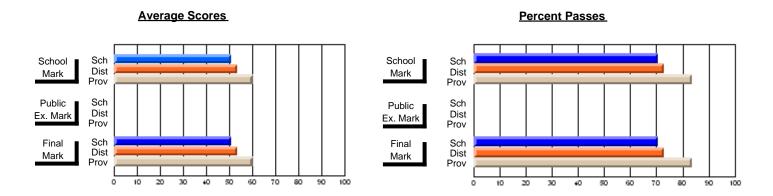

## District 10 - Avalon East

#296 - St. Michael's High, Bell Island

Grades: 9-12

| # students in course: 10  Average Score    | School<br>Mark              | School<br>vs<br>District | School<br>vs<br>Province | Public<br>Exam<br>Mark | School<br>vs<br>District | School<br>vs<br>Province | Final<br>Mark               | School<br>vs<br>District | School<br>vs<br>Province |
|--------------------------------------------|-----------------------------|--------------------------|--------------------------|------------------------|--------------------------|--------------------------|-----------------------------|--------------------------|--------------------------|
| School District Province                   | <b>61.2</b> 60.6 61.4       | р                        | q                        |                        |                          |                          | <b>61.2</b><br>60.6<br>61.4 | р                        | q                        |
| Percent of Passes School District Province | <b>80.0</b><br>86.4<br>91.9 | q                        | q                        |                        |                          |                          | <b>80.0</b><br>86.4<br>91.9 | q                        | q                        |