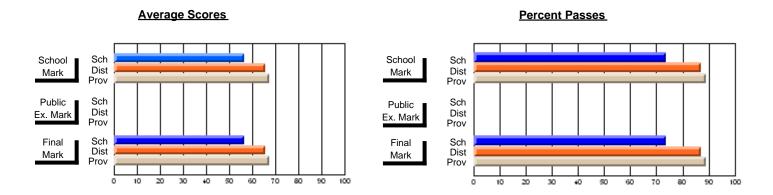

## District 10 - Avalon East

#296 - St. Michael's High, Bell Island

Grades: 9-12

| # students in course: 41       | School<br>Mark | School<br>vs<br>District | School<br>vs<br>Province | Public<br>Exam<br>Mark | School<br>vs<br>District | School<br>vs<br>Province | Final<br>Mark | School<br>vs<br>District | School<br>vs<br>Province |
|--------------------------------|----------------|--------------------------|--------------------------|------------------------|--------------------------|--------------------------|---------------|--------------------------|--------------------------|
| <u>Average Score</u><br>School | 56.4           |                          |                          |                        |                          |                          | 56.4          |                          |                          |
| District                       | 58.4           | q                        | q                        |                        |                          |                          | 58.4          | q                        | q                        |
| Province                       | 64.8           | •                        | ·                        |                        |                          |                          | 64.8          | •                        | •                        |
| Percent of Passes              |                |                          |                          |                        |                          |                          |               |                          |                          |
| School                         | 82.9           |                          |                          |                        |                          |                          | 82.9          |                          |                          |
| District                       | 85.7           | q                        | q                        |                        |                          |                          | 85.7          | q                        | q                        |
| Province                       | 87.9           |                          |                          |                        |                          |                          | 87.9          |                          |                          |