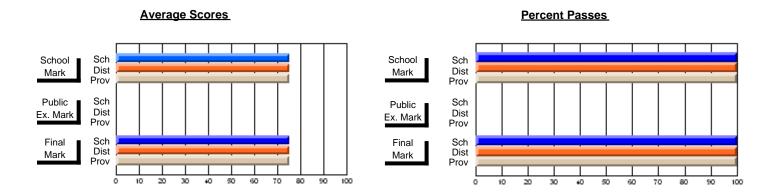

#### District 10 - Avalon East

Percent of Passes

School

District

Province

#296 - St. Michael's High, Bell Island

Course: WRITING 2203 # students in course: 44 **Public** School School School School School School **School** Exam **Final** ٧S ٧S ٧S Mark Mark Mark District Province District Province District Province Average Score School 56.8 56.8 District 65.9 65.9 q q q q Province 67.4 67.4

Grades: 9-12

77.3

86.4

89.0

q

q

77.3

86.4

89.0

Modification Time: 3:48:20PM

<sup>\*</sup> Data from the High School Certification System. The results from supplementary courses are not reflected in these results. All students obtaining a score of 48 or 49 on the final mark, were adjusted to 50 and are reflected in the Final Mark column.