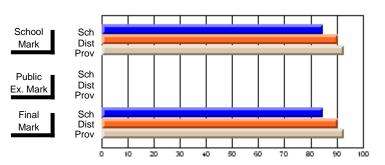

## District 10 - Avalon East

#296 - St. Michael's High, Bell Island

Grades: 9-12

| # students in course: 10  Average Score    | School<br>Mark              | School<br>vs<br>District | School<br>vs<br>Province | Public<br>Exam<br>Mark | School<br>vs<br>District | School<br>vs<br>Province | Final<br>Mark               | School<br>vs<br>District | School<br>vs<br>Province |
|--------------------------------------------|-----------------------------|--------------------------|--------------------------|------------------------|--------------------------|--------------------------|-----------------------------|--------------------------|--------------------------|
| School District Province                   | <b>61.2</b> 60.6 61.4       | р                        | q                        |                        |                          |                          | <b>61.2</b><br>60.6<br>61.4 | р                        | q                        |
| Percent of Passes School District Province | <b>80.0</b><br>86.4<br>91.9 | q                        | q                        |                        |                          |                          | <b>80.0</b><br>86.4<br>91.9 | q                        | q                        |