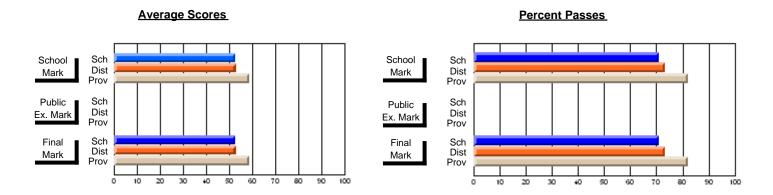

## District 10 - Avalon East

#296 - St. Michael's High, Bell Island

Grades: 9-12

| # students in course: 10  Average Score    | School<br>Mark              | School<br>vs<br>District | School<br>vs<br>Province | Public<br>Exam<br>Mark | School<br>vs<br>District | School<br>vs<br>Province | Final<br>Mark               | School<br>vs<br>District | School<br>vs<br>Province |
|--------------------------------------------|-----------------------------|--------------------------|--------------------------|------------------------|--------------------------|--------------------------|-----------------------------|--------------------------|--------------------------|
| School District Province                   | <b>61.2</b> 60.6 61.4       | р                        | q                        |                        |                          |                          | <b>61.2</b><br>60.6<br>61.4 | р                        | q                        |
| Percent of Passes School District Province | <b>80.0</b><br>86.4<br>91.9 | q                        | q                        |                        |                          |                          | <b>80.0</b><br>86.4<br>91.9 | q                        | q                        |