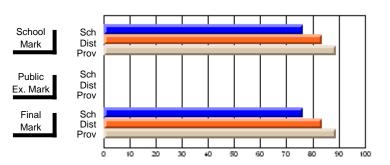

## District 10 - Avalon East

#296 - St. Michael's High, Bell Island

Grades: 9-12

| # students in course: 38 | School | School   | School<br>vs | Public<br>Exam | School   | School<br>vs | Final | School<br>vs | School<br>vs |
|--------------------------|--------|----------|--------------|----------------|----------|--------------|-------|--------------|--------------|
| Average Score            | Mark   | District | Province     | Mark           | District | Province     | Mark  | District     | Province     |
| School                   | 67.6   |          |              |                |          |              | 67.6  |              |              |
| District                 | 71.8   | q        | q            |                |          |              | 71.8  | q            | q            |
| Province                 | 72.6   | 1        | 1            |                |          |              | 72.6  | 1            | 1            |
| Percent of Passes        |        |          |              |                |          |              |       |              |              |
| School                   | 84.2   |          |              |                |          |              | 84.2  |              |              |
| District                 | 90.9   | q        | q            |                |          |              | 90.9  | q            | q            |
| Province                 | 91.7   |          |              |                |          |              | 91.7  |              |              |