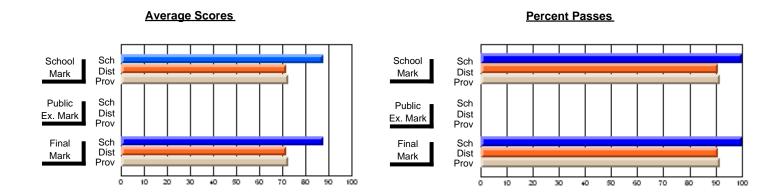

## District 10 - Avalon East

#296 - St. Michael's High, Bell Island

Grades: 9-12

| # students in course: 41       | School<br>Mark | School<br>vs<br>District | School<br>vs<br>Province | Public<br>Exam<br>Mark | School<br>vs<br>District | School<br>vs<br>Province | Final<br>Mark | School<br>vs<br>District | School<br>vs<br>Province |
|--------------------------------|----------------|--------------------------|--------------------------|------------------------|--------------------------|--------------------------|---------------|--------------------------|--------------------------|
| <u>Average Score</u><br>School | 56.4           |                          |                          |                        |                          |                          | 56.4          |                          |                          |
| District                       | 58.4           | q                        | q                        |                        |                          |                          | 58.4          | q                        | q                        |
| Province                       | 64.8           | •                        | ·                        |                        |                          |                          | 64.8          | •                        | •                        |
| Percent of Passes              |                |                          |                          |                        |                          |                          |               |                          |                          |
| School                         | 82.9           |                          |                          |                        |                          |                          | 82.9          |                          |                          |
| District                       | 85.7           | q                        | q                        |                        |                          |                          | 85.7          | q                        | q                        |
| Province                       | 87.9           |                          |                          |                        |                          |                          | 87.9          |                          |                          |