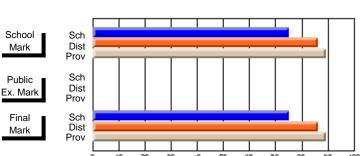

## District 10 - Avalon East

#296 - St. Michael's High, Bell Island

Grades: 9-12

| # students in course: 10  Average Score    | School<br>Mark              | School<br>vs<br>District | School<br>vs<br>Province | Public<br>Exam<br>Mark | School<br>vs<br>District | School<br>vs<br>Province | Final<br>Mark               | School<br>vs<br>District | School<br>vs<br>Province |
|--------------------------------------------|-----------------------------|--------------------------|--------------------------|------------------------|--------------------------|--------------------------|-----------------------------|--------------------------|--------------------------|
| School District Province                   | <b>61.2</b> 60.6 61.4       | р                        | q                        |                        |                          |                          | <b>61.2</b><br>60.6<br>61.4 | р                        | q                        |
| Percent of Passes School District Province | <b>80.0</b><br>86.4<br>91.9 | q                        | q                        |                        |                          |                          | <b>80.0</b><br>86.4<br>91.9 | q                        | q                        |