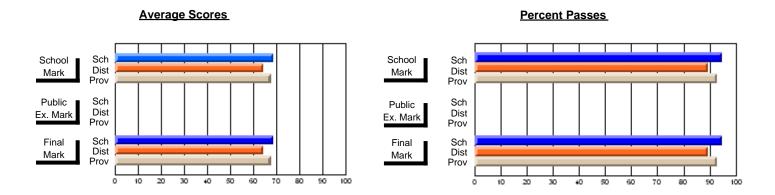

## District 10 - Avalon East

#296 - St. Michael's High, Bell Island

Grades: 9-12

| # students in course: 26 | School<br>Mark | School<br>vs<br>District | School<br>vs<br>Province | Public<br>Exam<br>Mark | School<br>vs<br>District | School<br>vs<br>Province | Final<br>Mark | School<br>vs<br>District | School<br>vs<br>Province |
|--------------------------|----------------|--------------------------|--------------------------|------------------------|--------------------------|--------------------------|---------------|--------------------------|--------------------------|
| Average Score            | IVIAIR         | District                 | FIOVILICE                | IVIAIR                 | District                 | FIOVILICE                | IVIAIR        | DISTRICT                 | Province                 |
| School                   | 55.8           |                          |                          |                        |                          |                          | 55.8          |                          |                          |
| District                 | 62.3           | q                        | q                        |                        |                          |                          | 62.3          | q                        | q                        |
| Province                 | 65.1           |                          |                          |                        |                          |                          | 65.1          |                          |                          |
| Percent of Passes        |                |                          |                          |                        |                          |                          |               |                          |                          |
| School                   | 69.2           |                          |                          |                        |                          |                          | 69.2          |                          |                          |
| District                 | 81.1           | q                        | q                        |                        |                          |                          | 81.1          | q                        | q                        |
| Province                 | 85.8           |                          |                          |                        |                          |                          | 85.8          |                          |                          |