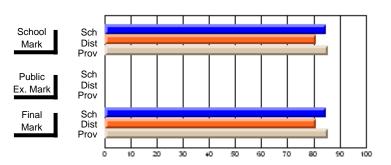

#### #296 - St. Michael's High, Bell Island

Grades: 9-12

| # students in course: 6  Average Score | School<br>Mark        | School<br>vs<br>District | School<br>vs<br>Province | Public<br>Exam<br>Mark | School<br>vs<br>District | School<br>vs<br>Province | Final<br>Mark         | School<br>vs<br>District | School<br>vs<br>Province |
|----------------------------------------|-----------------------|--------------------------|--------------------------|------------------------|--------------------------|--------------------------|-----------------------|--------------------------|--------------------------|
| School District Province               | <b>66.0</b> 63.7 61.6 | р                        | р                        |                        |                          |                          | <b>66.0</b> 63.7 61.6 | p                        | р                        |
| Percent of Passes<br>School            | 100.0                 |                          |                          |                        |                          |                          | 100.0                 |                          |                          |
| District Province                      | 100.0                 | p                        | p                        |                        |                          |                          | 100.0                 | p                        | þ                        |