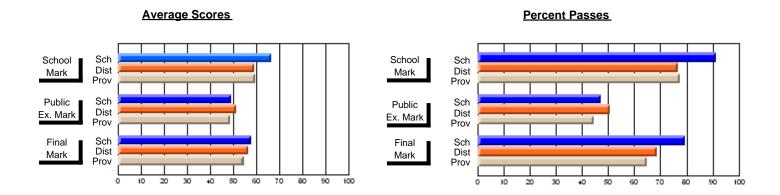

## District 10 - Avalon East

#296 - St. Michael's High, Bell Island

Grades: 9-12

| # students in course: 41       | School<br>Mark | School<br>vs<br>District | School<br>vs<br>Province | Public<br>Exam<br>Mark | School<br>vs<br>District | School<br>vs<br>Province | Final<br>Mark | School<br>vs<br>District | School<br>vs<br>Province |
|--------------------------------|----------------|--------------------------|--------------------------|------------------------|--------------------------|--------------------------|---------------|--------------------------|--------------------------|
| <u>Average Score</u><br>School | 56.4           |                          |                          |                        |                          |                          | 56.4          |                          |                          |
| District                       | 58.4           | q                        | q                        |                        |                          |                          | 58.4          | q                        | q                        |
| Province                       | 64.8           | •                        | ·                        |                        |                          |                          | 64.8          | •                        | •                        |
| Percent of Passes              |                |                          |                          |                        |                          |                          |               |                          |                          |
| School                         | 82.9           |                          |                          |                        |                          |                          | 82.9          |                          |                          |
| District                       | 85.7           | q                        | q                        |                        |                          |                          | 85.7          | q                        | q                        |
| Province                       | 87.9           |                          |                          |                        |                          |                          | 87.9          |                          |                          |