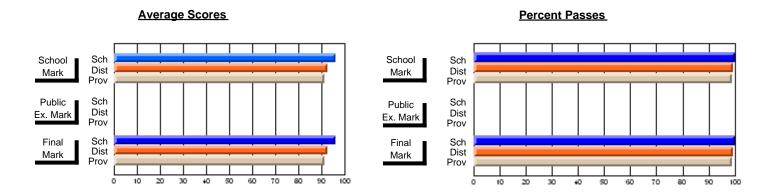

## District 10 - Avalon East

#296 - St. Michael's High, Bell Island

Grades: 9-12

| # students in course: 41       | School<br>Mark | School<br>vs<br>District | School<br>vs<br>Province | Public<br>Exam<br>Mark | School<br>vs<br>District | School<br>vs<br>Province | Final<br>Mark | School<br>vs<br>District | School<br>vs<br>Province |
|--------------------------------|----------------|--------------------------|--------------------------|------------------------|--------------------------|--------------------------|---------------|--------------------------|--------------------------|
| <u>Average Score</u><br>School | 56.4           |                          |                          |                        |                          |                          | 56.4          |                          |                          |
| District                       | 58.4           | q                        | q                        |                        |                          |                          | 58.4          | q                        | q                        |
| Province                       | 64.8           | •                        | ·                        |                        |                          |                          | 64.8          | •                        | •                        |
| Percent of Passes              |                |                          |                          |                        |                          |                          |               |                          |                          |
| School                         | 82.9           |                          |                          |                        |                          |                          | 82.9          |                          |                          |
| District                       | 85.7           | q                        | q                        |                        |                          |                          | 85.7          | q                        | q                        |
| Province                       | 87.9           |                          |                          |                        |                          |                          | 87.9          |                          |                          |