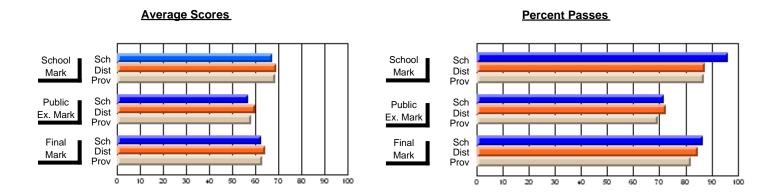

#### **Subject: Enterprise Education**

| Course: BUSINESS ENTERPRISE   | 1100             |                          |                          |                   |
|-------------------------------|------------------|--------------------------|--------------------------|-------------------|
| # students in course: 10      | School<br>Mark   | School<br>vs<br>District | School<br>vs<br>Province | Pub<br>Exa<br>Mai |
| Average Score School District | <b>70.4</b> 66.3 | р                        | р                        |                   |
| Province Percent of Passes    | 68.8             |                          |                          |                   |
| School                        | 100.0            |                          |                          |                   |
| District                      | 90.0             | р                        | p                        |                   |
| Province                      | 91.2             |                          |                          |                   |

| Public<br>Exam<br>Mark | School<br>vs<br>District | School<br>vs<br>Province | Final<br>Mark                | School<br>vs<br>District | School<br>vs<br>Province |
|------------------------|--------------------------|--------------------------|------------------------------|--------------------------|--------------------------|
|                        |                          |                          | <b>70.4</b> 66.3 68.7        | р                        | þ                        |
|                        |                          |                          | <b>100.0</b><br>90.0<br>91.3 | р                        | р                        |