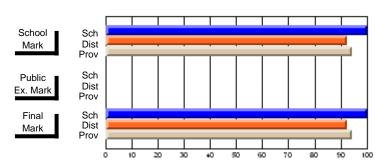

#### **Subject: Family Studies**

| Course: FOODS 1100            |                   |                          |                          |                        |                          |                          |                   |                          |                          |
|-------------------------------|-------------------|--------------------------|--------------------------|------------------------|--------------------------|--------------------------|-------------------|--------------------------|--------------------------|
| # students in course: 15      | School<br>Mark    | School<br>vs<br>District | School<br>vs<br>Province | Public<br>Exam<br>Mark | School<br>vs<br>District | School<br>vs<br>Province | Final<br>Mark     | School<br>vs<br>District | School<br>vs<br>Province |
| Average Score School District | <b>72.1</b> 72.5  | q                        | q                        |                        |                          |                          | <b>72.1</b> 72.5  | q                        | q                        |
| Province Percent of Passes    | 73.7              |                          |                          |                        |                          |                          | 73.6              |                          |                          |
| School<br>District            | <b>100.0</b> 92.6 | р                        | р                        |                        |                          |                          | <b>100.0</b> 92.6 | р                        | р                        |
| Province                      | 94.3              |                          |                          |                        |                          |                          | 94.3              |                          |                          |