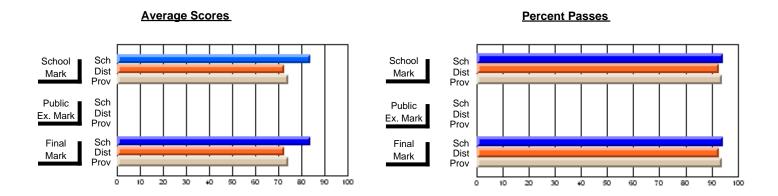

#### **Subject: Enterprise Education**

| Course: BUSINESS ENTERPRISE   | 1100             |                          |                          |                   |
|-------------------------------|------------------|--------------------------|--------------------------|-------------------|
| # students in course: 10      | School<br>Mark   | School<br>vs<br>District | School<br>vs<br>Province | Pub<br>Exa<br>Mai |
| Average Score School District | <b>70.4</b> 66.3 | р                        | р                        |                   |
| Province Percent of Passes    | 68.8             |                          |                          |                   |
| School                        | 100.0            |                          |                          |                   |
| District                      | 90.0             | р                        | p                        |                   |
| Province                      | 91.2             |                          |                          |                   |

| Public<br>Exam<br>Mark | School<br>vs<br>District | School<br>vs<br>Province | Final<br>Mark                | School<br>vs<br>District | School<br>vs<br>Province |
|------------------------|--------------------------|--------------------------|------------------------------|--------------------------|--------------------------|
|                        |                          |                          | <b>70.4</b> 66.3 68.7        | р                        | þ                        |
|                        |                          |                          | <b>100.0</b><br>90.0<br>91.3 | р                        | р                        |