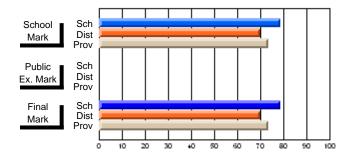

## District 10 - Avalon East

#296 - St. Michael's High, Bell Island

Grades: 9-12

| # students in course: 41       | School<br>Mark | School<br>vs<br>District | School<br>vs<br>Province | Public<br>Exam<br>Mark | School<br>vs<br>District | School<br>vs<br>Province | Final<br>Mark | School<br>vs<br>District | School<br>vs<br>Province |
|--------------------------------|----------------|--------------------------|--------------------------|------------------------|--------------------------|--------------------------|---------------|--------------------------|--------------------------|
| <u>Average Score</u><br>School | 56.4           |                          |                          |                        |                          |                          | 56.4          |                          |                          |
| District                       | 58.4           | q                        | q                        |                        |                          |                          | 58.4          | q                        | q                        |
| Province                       | 64.8           | •                        | ·                        |                        |                          |                          | 64.8          | •                        | •                        |
| Percent of Passes              |                |                          |                          |                        |                          |                          |               |                          |                          |
| School                         | 82.9           |                          |                          |                        |                          |                          | 82.9          |                          |                          |
| District                       | 85.7           | q                        | q                        |                        |                          |                          | 85.7          | q                        | q                        |
| Province                       | 87.9           |                          |                          |                        |                          |                          | 87.9          |                          |                          |