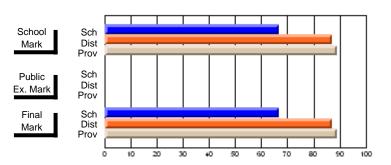

## District 10 - Avalon East

#296 - St. Michael's High, Bell Island

Grades: 9-12

| # students in course: 10  Average Score    | School<br>Mark              | School<br>vs<br>District | School<br>vs<br>Province | Public<br>Exam<br>Mark | School<br>vs<br>District | School<br>vs<br>Province | Final<br>Mark               | School<br>vs<br>District | School<br>vs<br>Province |
|--------------------------------------------|-----------------------------|--------------------------|--------------------------|------------------------|--------------------------|--------------------------|-----------------------------|--------------------------|--------------------------|
| School District Province                   | <b>61.2</b> 60.6 61.4       | р                        | q                        |                        |                          |                          | <b>61.2</b><br>60.6<br>61.4 | р                        | q                        |
| Percent of Passes School District Province | <b>80.0</b><br>86.4<br>91.9 | q                        | q                        |                        |                          |                          | <b>80.0</b><br>86.4<br>91.9 | q                        | q                        |

#### **Average Scores** Percent Passes Sch School Sch School Dist Mark Dist Mark Prov Prov Sch Public Sch Public Ex. Mark Dist Dist Ex. Mark Prov Prov Sch Dist Prov Final Final Sch Dist Mark Mark

Modification Time: 3:48:20PM