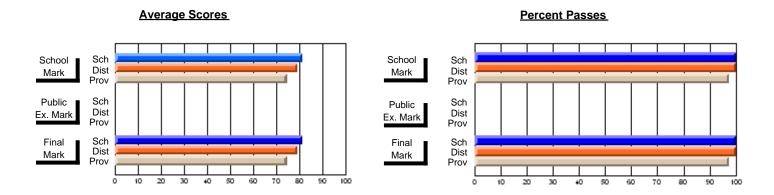

## District 10 - Avalon East

#296 - St. Michael's High, Bell Island

Grades: 9-12

| # students in course: 41       | School<br>Mark | School<br>vs<br>District | School<br>vs<br>Province | Public<br>Exam<br>Mark | School<br>vs<br>District | School<br>vs<br>Province | Final<br>Mark | School<br>vs<br>District | School<br>vs<br>Province |
|--------------------------------|----------------|--------------------------|--------------------------|------------------------|--------------------------|--------------------------|---------------|--------------------------|--------------------------|
| <u>Average Score</u><br>School | 56.4           |                          |                          |                        |                          |                          | 56.4          |                          |                          |
| District                       | 58.4           | q                        | q                        |                        |                          |                          | 58.4          | q                        | q                        |
| Province                       | 64.8           | •                        | ·                        |                        |                          |                          | 64.8          | •                        | •                        |
| Percent of Passes              |                |                          |                          |                        |                          |                          |               |                          |                          |
| School                         | 82.9           |                          |                          |                        |                          |                          | 82.9          |                          |                          |
| District                       | 85.7           | q                        | q                        |                        |                          |                          | 85.7          | q                        | q                        |
| Province                       | 87.9           |                          |                          |                        |                          |                          | 87.9          |                          |                          |