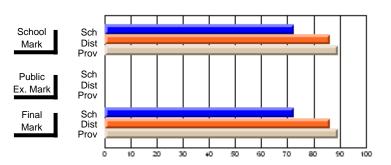

#### **Subject: Enterprise Education**

| Course: BUSINESS ENTERPRISE   | 1100             |                          |                          |                   |
|-------------------------------|------------------|--------------------------|--------------------------|-------------------|
| # students in course: 10      | School<br>Mark   | School<br>vs<br>District | School<br>vs<br>Province | Pub<br>Exa<br>Mai |
| Average Score School District | <b>70.4</b> 66.3 | р                        | р                        |                   |
| Province Percent of Passes    | 68.8             |                          |                          |                   |
| School                        | 100.0            |                          |                          |                   |
| District                      | 90.0             | р                        | p                        |                   |
| Province                      | 91.2             |                          |                          |                   |

| Public<br>Exam<br>Mark | School<br>vs<br>District | School<br>vs<br>Province | Final<br>Mark                | School<br>vs<br>District | School<br>vs<br>Province |
|------------------------|--------------------------|--------------------------|------------------------------|--------------------------|--------------------------|
|                        |                          |                          | <b>70.4</b> 66.3 68.7        | р                        | þ                        |
|                        |                          |                          | <b>100.0</b><br>90.0<br>91.3 | р                        | р                        |