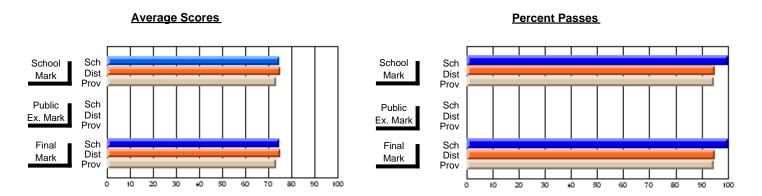

## District 10 - Avalon East

#296 - St. Michael's High, Bell Island

Grades: 9-12

| # students in course: 41       | School<br>Mark | School<br>vs<br>District | School<br>vs<br>Province | Public<br>Exam<br>Mark | School<br>vs<br>District | School<br>vs<br>Province | Final<br>Mark | School<br>vs<br>District | School<br>vs<br>Province |
|--------------------------------|----------------|--------------------------|--------------------------|------------------------|--------------------------|--------------------------|---------------|--------------------------|--------------------------|
| <u>Average Score</u><br>School | 56.4           |                          |                          |                        |                          |                          | 56.4          |                          |                          |
| District                       | 58.4           | q                        | q                        |                        |                          |                          | 58.4          | q                        | q                        |
| Province                       | 64.8           | •                        | ·                        |                        |                          |                          | 64.8          | •                        | •                        |
| Percent of Passes              |                |                          |                          |                        |                          |                          |               |                          |                          |
| School                         | 82.9           |                          |                          |                        |                          |                          | 82.9          |                          |                          |
| District                       | 85.7           | q                        | q                        |                        |                          |                          | 85.7          | q                        | q                        |
| Province                       | 87.9           |                          |                          |                        |                          |                          | 87.9          |                          |                          |