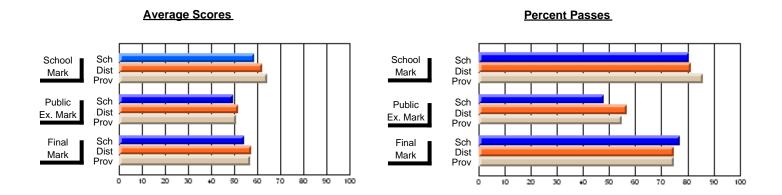

## District 10 - Avalon East

#296 - St. Michael's High, Bell Island

Grades: 9-12

| # students in course: 30 | School<br>Mark   | School<br>vs<br>District | School<br>vs<br>Province | Public<br>Exam<br>Mark | School<br>vs<br>District | School<br>vs<br>Province | Final<br>Mark    | School<br>vs<br>District | School<br>vs<br>Province |
|--------------------------|------------------|--------------------------|--------------------------|------------------------|--------------------------|--------------------------|------------------|--------------------------|--------------------------|
| Average Score            |                  | 2.0                      |                          |                        | 2.001                    | 1 10411100               |                  | Diotriot                 | 1 10411100               |
| School<br>District       | <b>41.0</b> 64.3 | q                        | q                        |                        |                          |                          | <b>41.0</b> 64.3 | q                        | q                        |
| Province                 | 65.6             | •                        | •                        |                        |                          |                          | 65.6             | •                        | •                        |
| Percent of Passes        |                  |                          |                          |                        |                          |                          |                  |                          |                          |
| School                   | 40.0             |                          |                          |                        |                          |                          | 40.0             |                          |                          |
| District                 | 85.1             | q                        | q                        |                        |                          |                          | 85.1             | q                        | q                        |
| Province                 | 88.2             |                          |                          |                        |                          |                          | 88.3             |                          |                          |