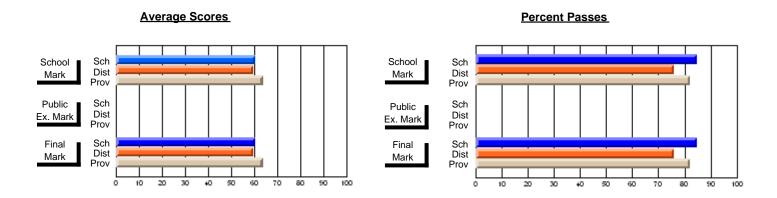

## District 10 - Avalon East

#296 - St. Michael's High, Bell Island

Grades: 9-12

| # students in course: 10  Average Score    | School<br>Mark              | School<br>vs<br>District | School<br>vs<br>Province | Public<br>Exam<br>Mark | School<br>vs<br>District | School<br>vs<br>Province | Final<br>Mark               | School<br>vs<br>District | School<br>vs<br>Province |
|--------------------------------------------|-----------------------------|--------------------------|--------------------------|------------------------|--------------------------|--------------------------|-----------------------------|--------------------------|--------------------------|
| School District Province                   | <b>61.2</b> 60.6 61.4       | р                        | q                        |                        |                          |                          | <b>61.2</b><br>60.6<br>61.4 | р                        | q                        |
| Percent of Passes School District Province | <b>80.0</b><br>86.4<br>91.9 | q                        | q                        |                        |                          |                          | <b>80.0</b><br>86.4<br>91.9 | q                        | q                        |