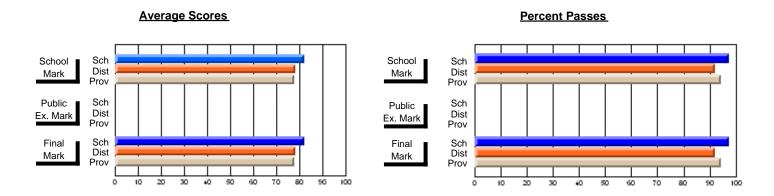

#### **Subject: Enterprise Education**

| Course: BUSINESS ENTERPRISE   | 1100             |                          |                          |                   |
|-------------------------------|------------------|--------------------------|--------------------------|-------------------|
| # students in course: 10      | School<br>Mark   | School<br>vs<br>District | School<br>vs<br>Province | Pub<br>Exa<br>Mai |
| Average Score School District | <b>70.4</b> 66.3 | р                        | р                        |                   |
| Province Percent of Passes    | 68.8             |                          |                          |                   |
| School                        | 100.0            |                          |                          |                   |
| District                      | 90.0             | р                        | p                        |                   |
| Province                      | 91.2             |                          |                          |                   |

| Public<br>Exam<br>Mark | School<br>vs<br>District | School<br>vs<br>Province | Final<br>Mark                | School<br>vs<br>District | School<br>vs<br>Province |
|------------------------|--------------------------|--------------------------|------------------------------|--------------------------|--------------------------|
|                        |                          |                          | <b>70.4</b> 66.3 68.7        | р                        | þ                        |
|                        |                          |                          | <b>100.0</b><br>90.0<br>91.3 | р                        | р                        |