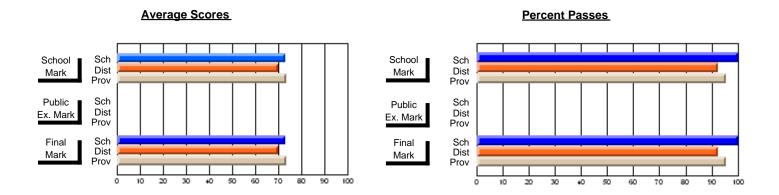

## District 10 - Avalon East

#296 - St. Michael's High, Bell Island

Grades: 9-12

| # students in course: 10  Average Score    | School<br>Mark              | School<br>vs<br>District | School<br>vs<br>Province | Public<br>Exam<br>Mark | School<br>vs<br>District | School<br>vs<br>Province | Final<br>Mark               | School<br>vs<br>District | School<br>vs<br>Province |
|--------------------------------------------|-----------------------------|--------------------------|--------------------------|------------------------|--------------------------|--------------------------|-----------------------------|--------------------------|--------------------------|
| School District Province                   | <b>61.2</b> 60.6 61.4       | р                        | q                        |                        |                          |                          | <b>61.2</b><br>60.6<br>61.4 | р                        | q                        |
| Percent of Passes School District Province | <b>80.0</b><br>86.4<br>91.9 | q                        | q                        |                        |                          |                          | <b>80.0</b><br>86.4<br>91.9 | q                        | q                        |