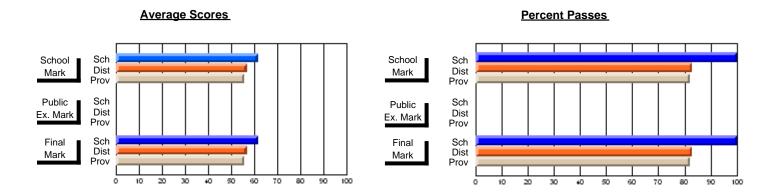

## District 10 - Avalon East

#296 - St. Michael's High, Bell Island

Grades: 9-12

| # students in course: 41       | School<br>Mark | School<br>vs<br>District | School<br>vs<br>Province | Public<br>Exam<br>Mark | School<br>vs<br>District | School<br>vs<br>Province | Final<br>Mark | School<br>vs<br>District | School<br>vs<br>Province |
|--------------------------------|----------------|--------------------------|--------------------------|------------------------|--------------------------|--------------------------|---------------|--------------------------|--------------------------|
| <u>Average Score</u><br>School | 56.4           |                          |                          |                        |                          |                          | 56.4          |                          |                          |
| District                       | 58.4           | q                        | q                        |                        |                          |                          | 58.4          | q                        | q                        |
| Province                       | 64.8           | •                        | ·                        |                        |                          |                          | 64.8          | •                        | •                        |
| Percent of Passes              |                |                          |                          |                        |                          |                          |               |                          |                          |
| School                         | 82.9           |                          |                          |                        |                          |                          | 82.9          |                          |                          |
| District                       | 85.7           | q                        | q                        |                        |                          |                          | 85.7          | q                        | q                        |
| Province                       | 87.9           |                          |                          |                        |                          |                          | 87.9          |                          |                          |