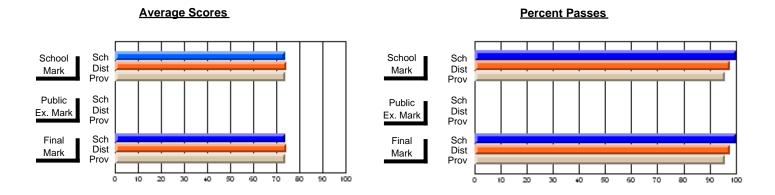

#### Subject: French

| Course: FRENCH 2200      |                  |                          |                          |                        |                          |                          |
|--------------------------|------------------|--------------------------|--------------------------|------------------------|--------------------------|--------------------------|
| # students in course: 15 | School<br>Mark   | School<br>vs<br>District | School<br>vs<br>Province | Public<br>Exam<br>Mark | School<br>vs<br>District | School<br>vs<br>Province |
| Average Score            |                  |                          |                          |                        |                          |                          |
| School<br>District       | <b>77.2</b> 69.7 |                          |                          |                        |                          |                          |
| Province                 | 70.9             | р                        | р                        |                        |                          |                          |
| Percent of Passes        |                  |                          |                          |                        |                          |                          |
| School                   | 100.0            |                          |                          |                        |                          |                          |
| District                 | 93.4             | р                        | р                        |                        |                          |                          |
| Province                 | 93.8             |                          |                          |                        |                          |                          |

| Public<br>Exam<br>Mark | School<br>vs<br>District | School<br>vs<br>Province |   | Final<br>Mark                | School<br>vs<br>District | School<br>vs<br>Province |  |
|------------------------|--------------------------|--------------------------|---|------------------------------|--------------------------|--------------------------|--|
|                        |                          |                          | ' | <b>77.2</b><br>69.7<br>70.9  | р                        | р                        |  |
|                        |                          |                          |   | <b>100.0</b><br>93.4<br>93.8 | р                        | р                        |  |