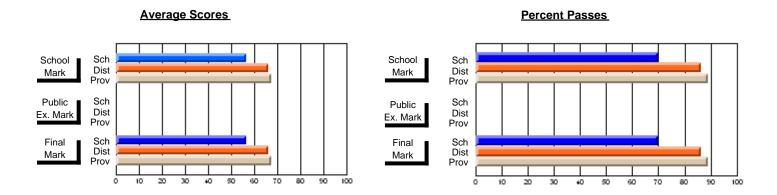

## District 10 - Avalon East

#296 - St. Michael's High, Bell Island

Grades: 9-12

| # students in course: 30 | School<br>Mark   | School<br>vs<br>District | School<br>vs<br>Province | Public<br>Exam<br>Mark | School<br>vs<br>District | School<br>vs<br>Province | Final<br>Mark    | School<br>vs<br>District | School<br>vs<br>Province |
|--------------------------|------------------|--------------------------|--------------------------|------------------------|--------------------------|--------------------------|------------------|--------------------------|--------------------------|
| Average Score            |                  | 2.0                      |                          |                        | 2.001                    | 1 10411100               |                  | Diotriot                 | 1 10411100               |
| School<br>District       | <b>41.0</b> 64.3 | q                        | q                        |                        |                          |                          | <b>41.0</b> 64.3 | q                        | q                        |
| Province                 | 65.6             | •                        | •                        |                        |                          |                          | 65.6             | •                        | •                        |
| Percent of Passes        |                  |                          |                          |                        |                          |                          |                  |                          |                          |
| School                   | 40.0             |                          |                          |                        |                          |                          | 40.0             |                          |                          |
| District                 | 85.1             | q                        | q                        |                        |                          |                          | 85.1             | q                        | q                        |
| Province                 | 88.2             |                          |                          |                        |                          |                          | 88.3             |                          |                          |