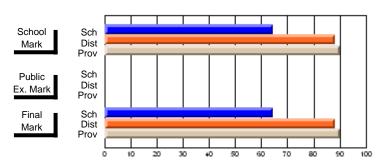

## District 10 - Avalon East

#296 - St. Michael's High, Bell Island

Grades: 9-12

| # students in course: 41       | School<br>Mark | School<br>vs<br>District | School<br>vs<br>Province | Public<br>Exam<br>Mark | School<br>vs<br>District | School<br>vs<br>Province | Final<br>Mark | School<br>vs<br>District | School<br>vs<br>Province |
|--------------------------------|----------------|--------------------------|--------------------------|------------------------|--------------------------|--------------------------|---------------|--------------------------|--------------------------|
| <u>Average Score</u><br>School | 56.4           |                          |                          |                        |                          |                          | 56.4          |                          |                          |
| District                       | 58.4           | q                        | q                        |                        |                          |                          | 58.4          | q                        | q                        |
| Province                       | 64.8           | •                        | ·                        |                        |                          |                          | 64.8          | •                        | •                        |
| Percent of Passes              |                |                          |                          |                        |                          |                          |               |                          |                          |
| School                         | 82.9           |                          |                          |                        |                          |                          | 82.9          |                          |                          |
| District                       | 85.7           | q                        | q                        |                        |                          |                          | 85.7          | q                        | q                        |
| Province                       | 87.9           |                          |                          |                        |                          |                          | 87.9          |                          |                          |