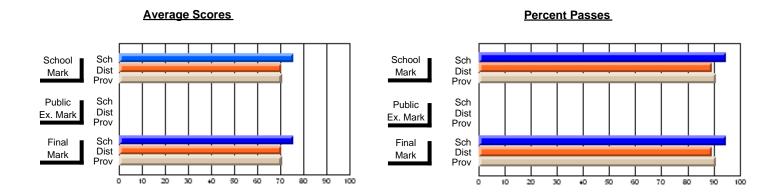

## District 10 - Avalon East

#296 - St. Michael's High, Bell Island

Grades: 9-12

| # students in course: 10  Average Score    | School<br>Mark              | School<br>vs<br>District | School<br>vs<br>Province | Public<br>Exam<br>Mark | School<br>vs<br>District | School<br>vs<br>Province | Final<br>Mark               | School<br>vs<br>District | School<br>vs<br>Province |
|--------------------------------------------|-----------------------------|--------------------------|--------------------------|------------------------|--------------------------|--------------------------|-----------------------------|--------------------------|--------------------------|
| School District Province                   | <b>61.2</b> 60.6 61.4       | р                        | q                        |                        |                          |                          | <b>61.2</b><br>60.6<br>61.4 | р                        | q                        |
| Percent of Passes School District Province | <b>80.0</b><br>86.4<br>91.9 | q                        | q                        |                        |                          |                          | <b>80.0</b><br>86.4<br>91.9 | q                        | q                        |