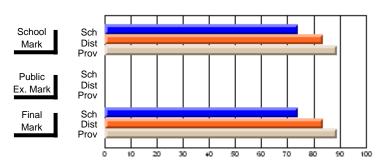

## District 10 - Avalon East

#296 - St. Michael's High, Bell Island

Grades: 9-12

| # students in course: 41       | School<br>Mark | School<br>vs<br>District | School<br>vs<br>Province | Public<br>Exam<br>Mark | School<br>vs<br>District | School<br>vs<br>Province | Final<br>Mark | School<br>vs<br>District | School<br>vs<br>Province |
|--------------------------------|----------------|--------------------------|--------------------------|------------------------|--------------------------|--------------------------|---------------|--------------------------|--------------------------|
| <u>Average Score</u><br>School | 56.4           |                          |                          |                        |                          |                          | 56.4          |                          |                          |
| District                       | 58.4           | q                        | q                        |                        |                          |                          | 58.4          | q                        | q                        |
| Province                       | 64.8           | •                        | ·                        |                        |                          |                          | 64.8          | •                        | •                        |
| Percent of Passes              |                |                          |                          |                        |                          |                          |               |                          |                          |
| School                         | 82.9           |                          |                          |                        |                          |                          | 82.9          |                          |                          |
| District                       | 85.7           | q                        | q                        |                        |                          |                          | 85.7          | q                        | q                        |
| Province                       | 87.9           |                          |                          |                        |                          |                          | 87.9          |                          |                          |