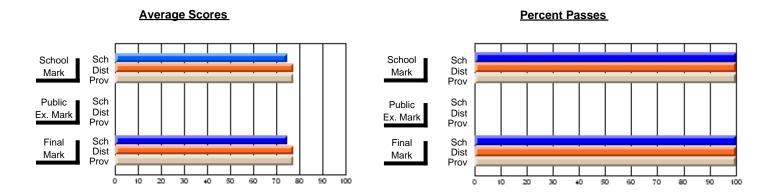

#### **Subject: Enterprise Education**

| Course: BUSINESS ENTERPRISE   | 1100             |                          |                          |                   |
|-------------------------------|------------------|--------------------------|--------------------------|-------------------|
| # students in course: 10      | School<br>Mark   | School<br>vs<br>District | School<br>vs<br>Province | Pub<br>Exa<br>Mai |
| Average Score School District | <b>70.4</b> 66.3 | р                        | р                        |                   |
| Province Percent of Passes    | 68.8             |                          |                          |                   |
| School                        | 100.0            |                          |                          |                   |
| District                      | 90.0             | р                        | p                        |                   |
| Province                      | 91.2             |                          |                          |                   |

| Public<br>Exam<br>Mark | School<br>vs<br>District | School<br>vs<br>Province | Final<br>Mark                | School<br>vs<br>District | School<br>vs<br>Province |
|------------------------|--------------------------|--------------------------|------------------------------|--------------------------|--------------------------|
|                        |                          |                          | <b>70.4</b> 66.3 68.7        | р                        | þ                        |
|                        |                          |                          | <b>100.0</b><br>90.0<br>91.3 | р                        | р                        |