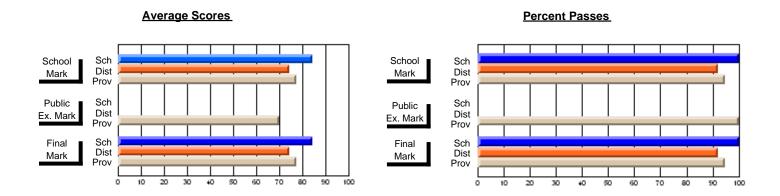

## District 10 - Avalon East

#296 - St. Michael's High, Bell Island

Grades: 9-12

| # students in course: 26 | School<br>Mark | School<br>vs<br>District | School<br>vs<br>Province | Public<br>Exam<br>Mark | School<br>vs<br>District | School<br>vs<br>Province | Final<br>Mark | School<br>vs<br>District | School<br>vs<br>Province |
|--------------------------|----------------|--------------------------|--------------------------|------------------------|--------------------------|--------------------------|---------------|--------------------------|--------------------------|
| Average Score            | IVIAIR         | District                 | FIOVILICE                | IVIAIR                 | District                 | FIOVILICE                | IVIAIR        | DISTRICT                 | Province                 |
| School                   | 55.8           |                          |                          |                        |                          |                          | 55.8          |                          |                          |
| District                 | 62.3           | q                        | q                        |                        |                          |                          | 62.3          | q                        | q                        |
| Province                 | 65.1           |                          |                          |                        |                          |                          | 65.1          |                          |                          |
| Percent of Passes        |                |                          |                          |                        |                          |                          |               |                          |                          |
| School                   | 69.2           |                          |                          |                        |                          |                          | 69.2          |                          |                          |
| District                 | 81.1           | q                        | q                        |                        |                          |                          | 81.1          | q                        | q                        |
| Province                 | 85.8           |                          |                          |                        |                          |                          | 85.8          |                          |                          |