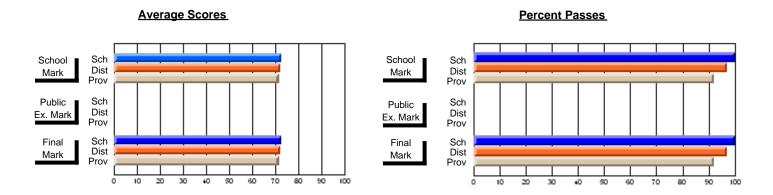

## District 10 - Avalon East

#296 - St. Michael's High, Bell Island

Grades: 9-12

| # students in course: 10  Average Score    | School<br>Mark              | School<br>vs<br>District | School<br>vs<br>Province | Public<br>Exam<br>Mark | School<br>vs<br>District | School<br>vs<br>Province | Final<br>Mark               | School<br>vs<br>District | School<br>vs<br>Province |
|--------------------------------------------|-----------------------------|--------------------------|--------------------------|------------------------|--------------------------|--------------------------|-----------------------------|--------------------------|--------------------------|
| School District Province                   | <b>61.2</b> 60.6 61.4       | р                        | q                        |                        |                          |                          | <b>61.2</b><br>60.6<br>61.4 | р                        | q                        |
| Percent of Passes School District Province | <b>80.0</b><br>86.4<br>91.9 | q                        | q                        |                        |                          |                          | <b>80.0</b><br>86.4<br>91.9 | q                        | q                        |