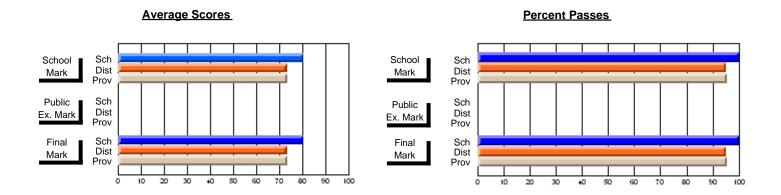

#### #296 - St. Michael's High, Bell Island

Grades: 9-12

| # students in course: 6  Average Score | School<br>Mark        | School<br>vs<br>District | School<br>vs<br>Province | Public<br>Exam<br>Mark | School<br>vs<br>District | School<br>vs<br>Province | Final<br>Mark         | School<br>vs<br>District | School<br>vs<br>Province |
|----------------------------------------|-----------------------|--------------------------|--------------------------|------------------------|--------------------------|--------------------------|-----------------------|--------------------------|--------------------------|
| School District Province               | <b>66.0</b> 63.7 61.6 | р                        | р                        |                        |                          |                          | <b>66.0</b> 63.7 61.6 | p                        | р                        |
| Percent of Passes<br>School            | 100.0                 |                          |                          |                        |                          |                          | 100.0                 |                          |                          |
| District Province                      | 100.0                 | p                        | p                        |                        |                          |                          | 100.0                 | p                        | þ                        |