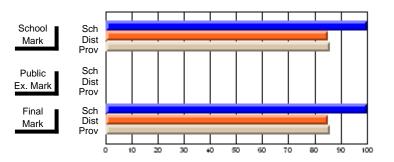

#### #296 - St. Michael's High, Bell Island

Grades: 9-12

| # students in course: 6  Average Score | School<br>Mark        | School<br>vs<br>District | School<br>vs<br>Province | Public<br>Exam<br>Mark | School<br>vs<br>District | School<br>vs<br>Province | Final<br>Mark         | School<br>vs<br>District | School<br>vs<br>Province |
|----------------------------------------|-----------------------|--------------------------|--------------------------|------------------------|--------------------------|--------------------------|-----------------------|--------------------------|--------------------------|
| School District Province               | <b>66.0</b> 63.7 61.6 | р                        | р                        |                        |                          |                          | <b>66.0</b> 63.7 61.6 | p                        | р                        |
| Percent of Passes<br>School            | 100.0                 |                          |                          |                        |                          |                          | 100.0                 |                          |                          |
| District Province                      | 100.0                 | p                        | p                        |                        |                          |                          | 100.0                 | p                        | þ                        |

#### **Average Scores** Percent Passes Sch School Sch School Dist Mark Dist Mark Prov Prov Sch Public Sch Public Ex. Mark Dist Dist Ex. Mark Prov Prov Sch Dist Prov Final Final Sch Dist Mark Mark

Modification Time: 3:48:20PM