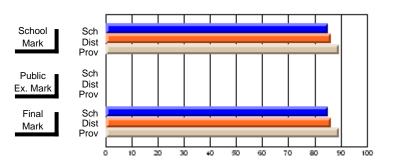

#### **Subject: Enterprise Education**

| Course: BUSINESS ENTERPRISE   | 1100             |                          |                          |                   |
|-------------------------------|------------------|--------------------------|--------------------------|-------------------|
| # students in course: 10      | School<br>Mark   | School<br>vs<br>District | School<br>vs<br>Province | Pub<br>Exa<br>Mai |
| Average Score School District | <b>70.4</b> 66.3 | р                        | р                        |                   |
| Province Percent of Passes    | 68.8             |                          |                          |                   |
| School                        | 100.0            |                          |                          |                   |
| District                      | 90.0             | р                        | p                        |                   |
| Province                      | 91.2             |                          |                          |                   |

| Public<br>Exam<br>Mark | School<br>vs<br>District | School<br>vs<br>Province | Final<br>Mark                | School<br>vs<br>District | School<br>vs<br>Province |
|------------------------|--------------------------|--------------------------|------------------------------|--------------------------|--------------------------|
|                        |                          |                          | <b>70.4</b> 66.3 68.7        | р                        | þ                        |
|                        |                          |                          | <b>100.0</b><br>90.0<br>91.3 | р                        | р                        |