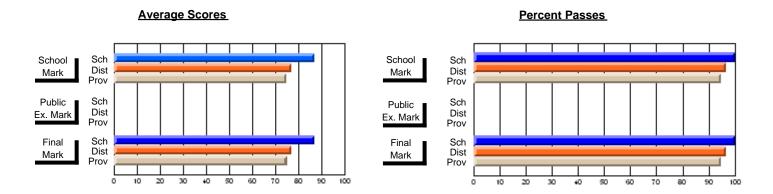

#### #296 - St. Michael's High, Bell Island

Grades: 9-12

| # students in course: 6  Average Score | School<br>Mark        | School<br>vs<br>District | School<br>vs<br>Province | Public<br>Exam<br>Mark | School<br>vs<br>District | School<br>vs<br>Province | Final<br>Mark         | School<br>vs<br>District | School<br>vs<br>Province |
|----------------------------------------|-----------------------|--------------------------|--------------------------|------------------------|--------------------------|--------------------------|-----------------------|--------------------------|--------------------------|
| School District Province               | <b>66.0</b> 63.7 61.6 | р                        | р                        |                        |                          |                          | <b>66.0</b> 63.7 61.6 | p                        | р                        |
| Percent of Passes<br>School            | 100.0                 |                          |                          |                        |                          |                          | 100.0                 |                          |                          |
| District Province                      | 100.0                 | p                        | p                        |                        |                          |                          | 100.0                 | p                        | þ                        |