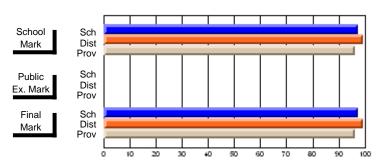

## District 10 - Avalon East

#296 - St. Michael's High, Bell Island

Grades: 9-12

| # students in course: 41       | School<br>Mark | School<br>vs<br>District | School<br>vs<br>Province | Public<br>Exam<br>Mark | School<br>vs<br>District | School<br>vs<br>Province | Final<br>Mark | School<br>vs<br>District | School<br>vs<br>Province |
|--------------------------------|----------------|--------------------------|--------------------------|------------------------|--------------------------|--------------------------|---------------|--------------------------|--------------------------|
| <u>Average Score</u><br>School | 56.4           |                          |                          |                        |                          |                          | 56.4          |                          |                          |
| District                       | 58.4           | q                        | q                        |                        |                          |                          | 58.4          | q                        | q                        |
| Province                       | 64.8           | •                        | ·                        |                        |                          |                          | 64.8          | •                        | •                        |
| Percent of Passes              |                |                          |                          |                        |                          |                          |               |                          |                          |
| School                         | 82.9           |                          |                          |                        |                          |                          | 82.9          |                          |                          |
| District                       | 85.7           | q                        | q                        |                        |                          |                          | 85.7          | q                        | q                        |
| Province                       | 87.9           |                          |                          |                        |                          |                          | 87.9          |                          |                          |