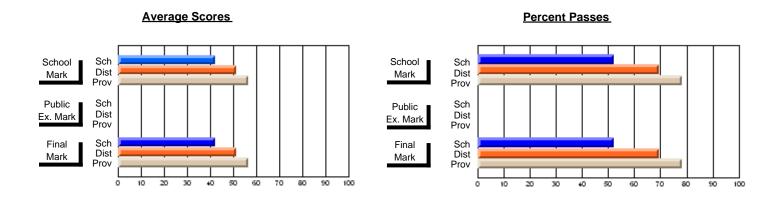

## District 10 - Avalon East

#296 - St. Michael's High, Bell Island

Grades: 9-12

| # students in course: 30 | School<br>Mark   | School<br>vs<br>District | School<br>vs<br>Province | Public<br>Exam<br>Mark | School<br>vs<br>District | School<br>vs<br>Province | Final<br>Mark    | School<br>vs<br>District | School<br>vs<br>Province |
|--------------------------|------------------|--------------------------|--------------------------|------------------------|--------------------------|--------------------------|------------------|--------------------------|--------------------------|
| Average Score            |                  | 2.0                      |                          |                        | 2.001                    | 1 10411100               |                  | Diotriot                 | 1 10411100               |
| School<br>District       | <b>41.0</b> 64.3 | q                        | q                        |                        |                          |                          | <b>41.0</b> 64.3 | q                        | q                        |
| Province                 | 65.6             | •                        | •                        |                        |                          |                          | 65.6             | •                        | •                        |
| Percent of Passes        |                  |                          |                          |                        |                          |                          |                  |                          |                          |
| School                   | 40.0             |                          |                          |                        |                          |                          | 40.0             |                          |                          |
| District                 | 85.1             | q                        | q                        |                        |                          |                          | 85.1             | q                        | q                        |
| Province                 | 88.2             |                          |                          |                        |                          |                          | 88.3             |                          |                          |