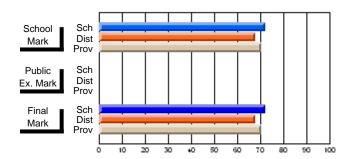

## District 10 - Avalon East

#296 - St. Michael's High, Bell Island

Grades: 9-12

| # students in course: 10  Average Score    | School<br>Mark              | School<br>vs<br>District | School<br>vs<br>Province | Public<br>Exam<br>Mark | School<br>vs<br>District | School<br>vs<br>Province | Final<br>Mark               | School<br>vs<br>District | School<br>vs<br>Province |
|--------------------------------------------|-----------------------------|--------------------------|--------------------------|------------------------|--------------------------|--------------------------|-----------------------------|--------------------------|--------------------------|
| School District Province                   | <b>61.2</b> 60.6 61.4       | р                        | q                        |                        |                          |                          | <b>61.2</b><br>60.6<br>61.4 | р                        | q                        |
| Percent of Passes School District Province | <b>80.0</b><br>86.4<br>91.9 | q                        | q                        |                        |                          |                          | <b>80.0</b><br>86.4<br>91.9 | q                        | q                        |