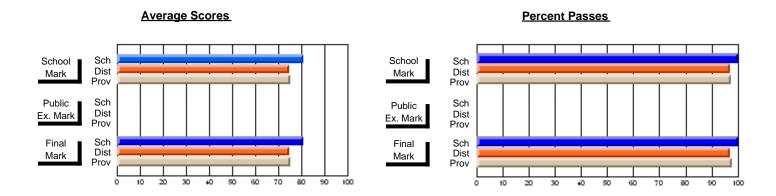

## District 10 - Avalon East

#296 - St. Michael's High, Bell Island

Grades: 9-12

| # students in course: 41       | School<br>Mark | School<br>vs<br>District | School<br>vs<br>Province | Public<br>Exam<br>Mark | School<br>vs<br>District | School<br>vs<br>Province | Final<br>Mark | School<br>vs<br>District | School<br>vs<br>Province |
|--------------------------------|----------------|--------------------------|--------------------------|------------------------|--------------------------|--------------------------|---------------|--------------------------|--------------------------|
| <u>Average Score</u><br>School | 56.4           |                          |                          |                        |                          |                          | 56.4          |                          |                          |
| District                       | 58.4           | q                        | q                        |                        |                          |                          | 58.4          | q                        | q                        |
| Province                       | 64.8           | •                        | ·                        |                        |                          |                          | 64.8          | •                        | •                        |
| Percent of Passes              |                |                          |                          |                        |                          |                          |               |                          |                          |
| School                         | 82.9           |                          |                          |                        |                          |                          | 82.9          |                          |                          |
| District                       | 85.7           | q                        | q                        |                        |                          |                          | 85.7          | q                        | q                        |
| Province                       | 87.9           |                          |                          |                        |                          |                          | 87.9          |                          |                          |