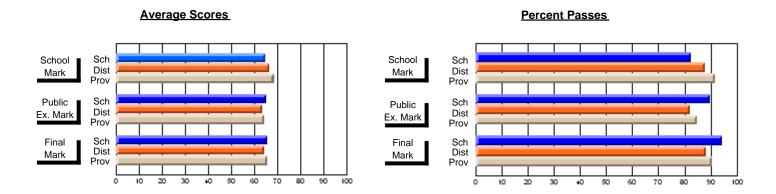

## District 10 - Avalon East

#296 - St. Michael's High, Bell Island

Grades: 9-12

| # students in course: 41       | School<br>Mark | School<br>vs<br>District | School<br>vs<br>Province | Public<br>Exam<br>Mark | School<br>vs<br>District | School<br>vs<br>Province | Final<br>Mark | School<br>vs<br>District | School<br>vs<br>Province |
|--------------------------------|----------------|--------------------------|--------------------------|------------------------|--------------------------|--------------------------|---------------|--------------------------|--------------------------|
| <u>Average Score</u><br>School | 56.4           |                          |                          |                        |                          |                          | 56.4          |                          |                          |
| District                       | 58.4           | q                        | q                        |                        |                          |                          | 58.4          | q                        | q                        |
| Province                       | 64.8           | •                        | ·                        |                        |                          |                          | 64.8          | •                        | •                        |
| Percent of Passes              |                |                          |                          |                        |                          |                          |               |                          |                          |
| School                         | 82.9           |                          |                          |                        |                          |                          | 82.9          |                          |                          |
| District                       | 85.7           | q                        | q                        |                        |                          |                          | 85.7          | q                        | q                        |
| Province                       | 87.9           |                          |                          |                        |                          |                          | 87.9          |                          |                          |