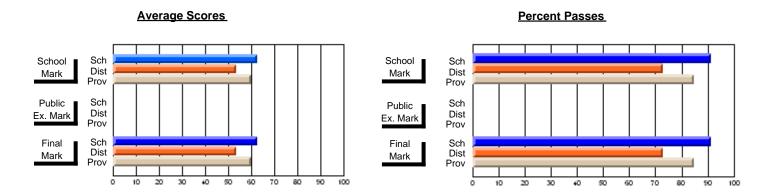

#### Subject: English Language

| Course: ENGLISH 1200                       |                             |                          |                          |
|--------------------------------------------|-----------------------------|--------------------------|--------------------------|
| # students in course: 27                   | School<br>Mark              | School<br>vs<br>District | School<br>vs<br>Province |
| Average Score School District Province     | <b>56.5</b> 59.8 62.9       | q                        | q                        |
| Percent of Passes School District Province | <b>74.1</b><br>83.8<br>88.9 | q                        | q                        |

| Public<br>Exam<br>Mark | School<br>vs<br>District | School<br>vs<br>Province | Final<br>Mark               | School<br>vs<br>District | School<br>vs<br>Province |
|------------------------|--------------------------|--------------------------|-----------------------------|--------------------------|--------------------------|
|                        |                          |                          | <b>56.5</b> 59.8 62.9       | q                        | q                        |
|                        |                          |                          | <b>74.1</b><br>83.8<br>88.9 | q                        | q                        |