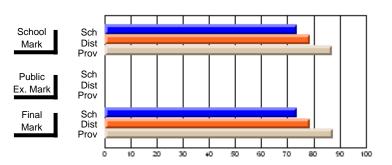

## District 10 - Avalon East

#296 - St. Michael's High, Bell Island

Grades: 9-12

| # students in course: 41       | School<br>Mark | School<br>vs<br>District | School<br>vs<br>Province | Public<br>Exam<br>Mark | School<br>vs<br>District | School<br>vs<br>Province | Final<br>Mark | School<br>vs<br>District | School<br>vs<br>Province |
|--------------------------------|----------------|--------------------------|--------------------------|------------------------|--------------------------|--------------------------|---------------|--------------------------|--------------------------|
| <u>Average Score</u><br>School | 56.4           |                          |                          |                        |                          |                          | 56.4          |                          |                          |
| District                       | 58.4           | q                        | q                        |                        |                          |                          | 58.4          | q                        | q                        |
| Province                       | 64.8           | •                        | ·                        |                        |                          |                          | 64.8          | •                        | •                        |
| Percent of Passes              |                |                          |                          |                        |                          |                          |               |                          |                          |
| School                         | 82.9           |                          |                          |                        |                          |                          | 82.9          |                          |                          |
| District                       | 85.7           | q                        | q                        |                        |                          |                          | 85.7          | q                        | q                        |
| Province                       | 87.9           |                          |                          |                        |                          |                          | 87.9          |                          |                          |