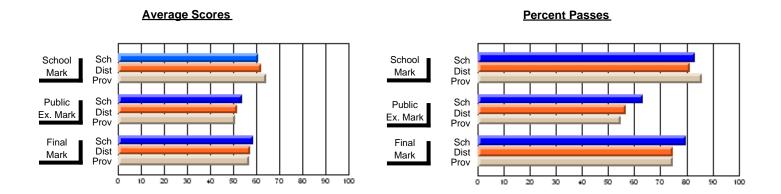

## District 10 - Avalon East

#296 - St. Michael's High, Bell Island

Grades: 9-12

| # students in course: 41       | School<br>Mark | School<br>vs<br>District | School<br>vs<br>Province | Public<br>Exam<br>Mark | School<br>vs<br>District | School<br>vs<br>Province | Final<br>Mark | School<br>vs<br>District | School<br>vs<br>Province |
|--------------------------------|----------------|--------------------------|--------------------------|------------------------|--------------------------|--------------------------|---------------|--------------------------|--------------------------|
| <u>Average Score</u><br>School | 56.4           |                          |                          |                        |                          |                          | 56.4          |                          |                          |
| District                       | 58.4           | q                        | q                        |                        |                          |                          | 58.4          | q                        | q                        |
| Province                       | 64.8           | •                        | ·                        |                        |                          |                          | 64.8          | •                        | •                        |
| Percent of Passes              |                |                          |                          |                        |                          |                          |               |                          |                          |
| School                         | 82.9           |                          |                          |                        |                          |                          | 82.9          |                          |                          |
| District                       | 85.7           | q                        | q                        |                        |                          |                          | 85.7          | q                        | q                        |
| Province                       | 87.9           |                          |                          |                        |                          |                          | 87.9          |                          |                          |