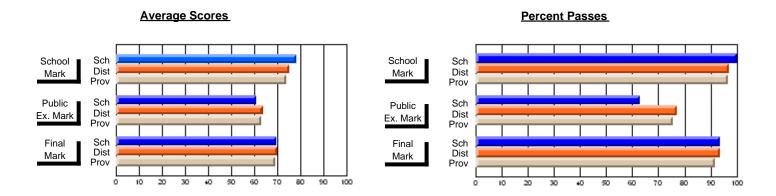

#### #296 - St. Michael's High, Bell Island

Grades: 9-12

| # students in course: 6  Average Score | School<br>Mark        | School<br>vs<br>District | School<br>vs<br>Province | Public<br>Exam<br>Mark | School<br>vs<br>District | School<br>vs<br>Province | Final<br>Mark         | School<br>vs<br>District | School<br>vs<br>Province |
|----------------------------------------|-----------------------|--------------------------|--------------------------|------------------------|--------------------------|--------------------------|-----------------------|--------------------------|--------------------------|
| School District Province               | <b>66.0</b> 63.7 61.6 | р                        | р                        |                        |                          |                          | <b>66.0</b> 63.7 61.6 | p                        | р                        |
| Percent of Passes<br>School            | 100.0                 |                          |                          |                        |                          |                          | 100.0                 |                          |                          |
| District Province                      | 100.0                 | p                        | p                        |                        |                          |                          | 100.0                 | p                        | þ                        |