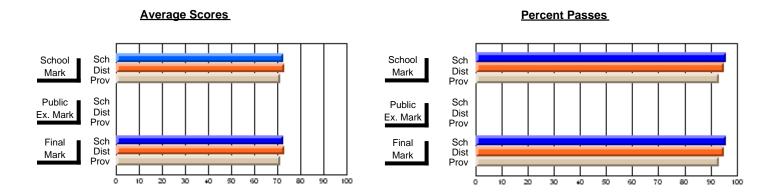

#### **Subject: Family Studies**

| Course: FOODS 1100            |                   |                          |                          |                        |                          |                          |                   |                          |                          |
|-------------------------------|-------------------|--------------------------|--------------------------|------------------------|--------------------------|--------------------------|-------------------|--------------------------|--------------------------|
| # students in course: 15      | School<br>Mark    | School<br>vs<br>District | School<br>vs<br>Province | Public<br>Exam<br>Mark | School<br>vs<br>District | School<br>vs<br>Province | Final<br>Mark     | School<br>vs<br>District | School<br>vs<br>Province |
| Average Score School District | <b>72.1</b> 72.5  | q                        | q                        |                        |                          |                          | <b>72.1</b> 72.5  | q                        | q                        |
| Province Percent of Passes    | 73.7              |                          |                          |                        |                          |                          | 73.6              |                          |                          |
| School<br>District            | <b>100.0</b> 92.6 | р                        | р                        |                        |                          |                          | <b>100.0</b> 92.6 | р                        | р                        |
| Province                      | 94.3              |                          |                          |                        |                          |                          | 94.3              |                          |                          |