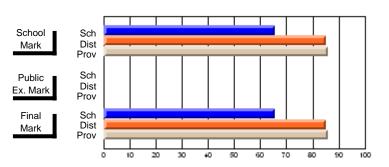

## District 10 - Avalon East

#296 - St. Michael's High, Bell Island

Grades: 9-12

| # students in course: 10  Average Score    | School<br>Mark              | School<br>vs<br>District | School<br>vs<br>Province | Public<br>Exam<br>Mark | School<br>vs<br>District | School<br>vs<br>Province | Final<br>Mark               | School<br>vs<br>District | School<br>vs<br>Province |
|--------------------------------------------|-----------------------------|--------------------------|--------------------------|------------------------|--------------------------|--------------------------|-----------------------------|--------------------------|--------------------------|
| School District Province                   | <b>61.2</b> 60.6 61.4       | р                        | q                        |                        |                          |                          | <b>61.2</b><br>60.6<br>61.4 | р                        | q                        |
| Percent of Passes School District Province | <b>80.0</b><br>86.4<br>91.9 | q                        | q                        |                        |                          |                          | <b>80.0</b><br>86.4<br>91.9 | q                        | q                        |