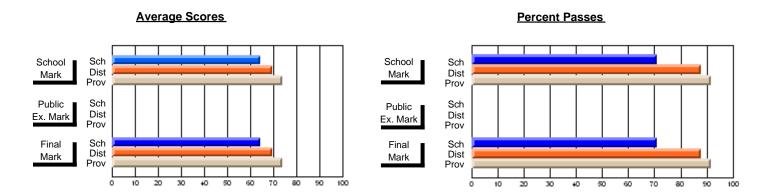

## District 10 - Avalon East

#296 - St. Michael's High, Bell Island

Grades: 9-12

| # students in course: 41       | School<br>Mark | School<br>vs<br>District | School<br>vs<br>Province | Public<br>Exam<br>Mark | School<br>vs<br>District | School<br>vs<br>Province | Final<br>Mark | School<br>vs<br>District | School<br>vs<br>Province |
|--------------------------------|----------------|--------------------------|--------------------------|------------------------|--------------------------|--------------------------|---------------|--------------------------|--------------------------|
| <u>Average Score</u><br>School | 56.4           |                          |                          |                        |                          |                          | 56.4          |                          |                          |
| District                       | 58.4           | q                        | q                        |                        |                          |                          | 58.4          | q                        | q                        |
| Province                       | 64.8           | •                        | ·                        |                        |                          |                          | 64.8          | •                        | •                        |
| Percent of Passes              |                |                          |                          |                        |                          |                          |               |                          |                          |
| School                         | 82.9           |                          |                          |                        |                          |                          | 82.9          |                          |                          |
| District                       | 85.7           | q                        | q                        |                        |                          |                          | 85.7          | q                        | q                        |
| Province                       | 87.9           |                          |                          |                        |                          |                          | 87.9          |                          |                          |