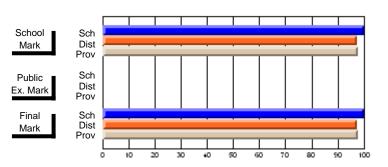

#### **Subject: Enterprise Education**

| Course: BUSINESS ENTERPRISE   | 1100             |                          |                          |                   |
|-------------------------------|------------------|--------------------------|--------------------------|-------------------|
| # students in course: 10      | School<br>Mark   | School<br>vs<br>District | School<br>vs<br>Province | Pub<br>Exa<br>Mai |
| Average Score School District | <b>70.4</b> 66.3 | р                        | р                        |                   |
| Province Percent of Passes    | 68.8             |                          |                          |                   |
| School                        | 100.0            |                          |                          |                   |
| District                      | 90.0             | р                        | p                        |                   |
| Province                      | 91.2             |                          |                          |                   |

| Public<br>Exam<br>Mark | School<br>vs<br>District | School<br>vs<br>Province | Final<br>Mark                | School<br>vs<br>District | School<br>vs<br>Province |
|------------------------|--------------------------|--------------------------|------------------------------|--------------------------|--------------------------|
|                        |                          |                          | <b>70.4</b> 66.3 68.7        | р                        | þ                        |
|                        |                          |                          | <b>100.0</b><br>90.0<br>91.3 | р                        | р                        |