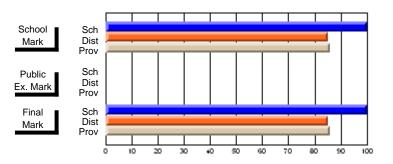

#### **Subject: Enterprise Education**

| Course: BUSINESS ENTERPRISE   | 1100             |                          |                          |                   |
|-------------------------------|------------------|--------------------------|--------------------------|-------------------|
| # students in course: 10      | School<br>Mark   | School<br>vs<br>District | School<br>vs<br>Province | Pub<br>Exa<br>Mai |
| Average Score School District | <b>70.4</b> 66.3 | р                        | р                        |                   |
| Province Percent of Passes    | 68.8             |                          |                          |                   |
| School                        | 100.0            |                          |                          |                   |
| District                      | 90.0             | р                        | p                        |                   |
| Province                      | 91.2             |                          |                          |                   |

| Public<br>Exam<br>Mark | School<br>vs<br>District | School<br>vs<br>Province | Final<br>Mark                | School<br>vs<br>District | School<br>vs<br>Province |
|------------------------|--------------------------|--------------------------|------------------------------|--------------------------|--------------------------|
|                        |                          |                          | <b>70.4</b> 66.3 68.7        | р                        | þ                        |
|                        |                          |                          | <b>100.0</b><br>90.0<br>91.3 | р                        | р                        |

#### **Average Scores**

# School Mark Prov Public Sch Dist Prov Final Sch Dist Prov Final Sch Dist Prov

#### Percent Passes

Modification Time: 3:48:20PM

<sup>\*</sup> Data from the High School Certification System. The results from supplementary courses are not reflected in these results. All students obtaining a score of 48 or 49 on the final mark, were adjusted to 50 and are reflected in the Final Mark column.