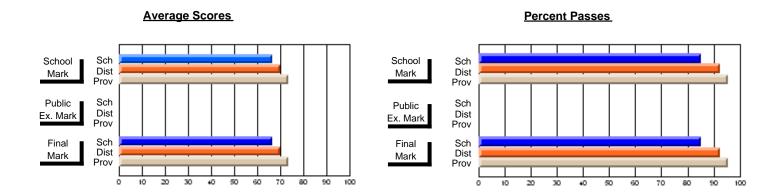

#### **Subject: Enterprise Education**

| Course: BUSINESS ENTERPRISE   | 1100             |                          |                          |                   |
|-------------------------------|------------------|--------------------------|--------------------------|-------------------|
| # students in course: 10      | School<br>Mark   | School<br>vs<br>District | School<br>vs<br>Province | Pub<br>Exa<br>Mai |
| Average Score School District | <b>70.4</b> 66.3 | р                        | р                        |                   |
| Province Percent of Passes    | 68.8             |                          |                          |                   |
| School                        | 100.0            |                          |                          |                   |
| District                      | 90.0             | р                        | p                        |                   |
| Province                      | 91.2             |                          |                          |                   |

| Public<br>Exam<br>Mark | School<br>vs<br>District | School<br>vs<br>Province | Final<br>Mark                | School<br>vs<br>District | School<br>vs<br>Province |
|------------------------|--------------------------|--------------------------|------------------------------|--------------------------|--------------------------|
|                        |                          |                          | <b>70.4</b> 66.3 68.7        | р                        | þ                        |
|                        |                          |                          | <b>100.0</b><br>90.0<br>91.3 | р                        | р                        |