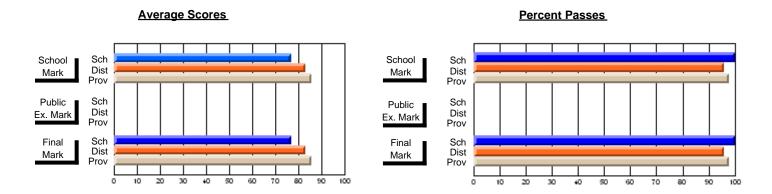

#### #296 - St. Michael's High, Bell Island

Grades: 9-12

| # students in course: 6  Average Score | School<br>Mark        | School<br>vs<br>District | School<br>vs<br>Province | Public<br>Exam<br>Mark | School<br>vs<br>District | School<br>vs<br>Province | Final<br>Mark         | School<br>vs<br>District | School<br>vs<br>Province |
|----------------------------------------|-----------------------|--------------------------|--------------------------|------------------------|--------------------------|--------------------------|-----------------------|--------------------------|--------------------------|
| School District Province               | <b>66.0</b> 63.7 61.6 | р                        | р                        |                        |                          |                          | <b>66.0</b> 63.7 61.6 | p                        | р                        |
| Percent of Passes<br>School            | 100.0                 |                          |                          |                        |                          |                          | 100.0                 |                          |                          |
| District Province                      | 100.0                 | p                        | p                        |                        |                          |                          | 100.0                 | p                        | þ                        |