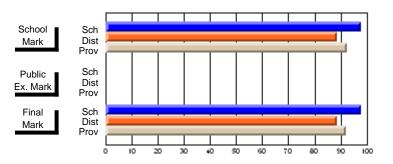

#### #296 - St. Michael's High, Bell Island

Grades: 9-12

| # students in course: 6  Average Score | School<br>Mark        | School<br>vs<br>District | School<br>vs<br>Province | Public<br>Exam<br>Mark | School<br>vs<br>District | School<br>vs<br>Province | Final<br>Mark         | School<br>vs<br>District | School<br>vs<br>Province |
|----------------------------------------|-----------------------|--------------------------|--------------------------|------------------------|--------------------------|--------------------------|-----------------------|--------------------------|--------------------------|
| School District Province               | <b>66.0</b> 63.7 61.6 | р                        | р                        |                        |                          |                          | <b>66.0</b> 63.7 61.6 | p                        | р                        |
| Percent of Passes<br>School            | 100.0                 |                          |                          |                        |                          |                          | 100.0                 |                          |                          |
| District Province                      | 100.0                 | p                        | p                        |                        |                          |                          | 100.0                 | p                        | þ                        |