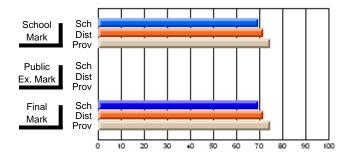

## District 10 - Avalon East

#296 - St. Michael's High, Bell Island

Grades: 9-12

| # students in course: 41       | School<br>Mark | School<br>vs<br>District | School<br>vs<br>Province | Public<br>Exam<br>Mark | School<br>vs<br>District | School<br>vs<br>Province | Final<br>Mark | School<br>vs<br>District | School<br>vs<br>Province |
|--------------------------------|----------------|--------------------------|--------------------------|------------------------|--------------------------|--------------------------|---------------|--------------------------|--------------------------|
| <u>Average Score</u><br>School | 56.4           |                          |                          |                        |                          |                          | 56.4          |                          |                          |
| District                       | 58.4           | q                        | q                        |                        |                          |                          | 58.4          | q                        | q                        |
| Province                       | 64.8           | •                        | ·                        |                        |                          |                          | 64.8          | •                        | •                        |
| Percent of Passes              |                |                          |                          |                        |                          |                          |               |                          |                          |
| School                         | 82.9           |                          |                          |                        |                          |                          | 82.9          |                          |                          |
| District                       | 85.7           | q                        | q                        |                        |                          |                          | 85.7          | q                        | q                        |
| Province                       | 87.9           |                          |                          |                        |                          |                          | 87.9          |                          |                          |