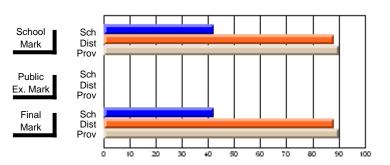

## District 10 - Avalon East

#296 - St. Michael's High, Bell Island

Grades: 9-12

| # students in course: 30 | School<br>Mark   | School<br>vs<br>District | School<br>vs<br>Province | Public<br>Exam<br>Mark | School<br>vs<br>District | School<br>vs<br>Province | Final<br>Mark    | School<br>vs<br>District | School<br>vs<br>Province |
|--------------------------|------------------|--------------------------|--------------------------|------------------------|--------------------------|--------------------------|------------------|--------------------------|--------------------------|
| Average Score            |                  | 2.0                      |                          |                        | 2.001                    | 1 10411100               |                  | Diotriot                 | 1 10411100               |
| School<br>District       | <b>41.0</b> 64.3 | q                        | q                        |                        |                          |                          | <b>41.0</b> 64.3 | q                        | q                        |
| Province                 | 65.6             | •                        | •                        |                        |                          |                          | 65.6             | •                        | •                        |
| Percent of Passes        |                  |                          |                          |                        |                          |                          |                  |                          |                          |
| School                   | 40.0             |                          |                          |                        |                          |                          | 40.0             |                          |                          |
| District                 | 85.1             | q                        | q                        |                        |                          |                          | 85.1             | q                        | q                        |
| Province                 | 88.2             |                          |                          |                        |                          |                          | 88.3             |                          |                          |