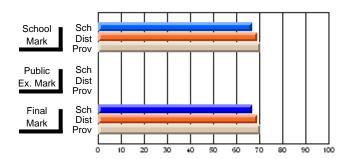

#### #296 - St. Michael's High, Bell Island

Grades: 9-12

| # students in course: 6  Average Score | School<br>Mark        | School<br>vs<br>District | School<br>vs<br>Province | Public<br>Exam<br>Mark | School<br>vs<br>District | School<br>vs<br>Province | Final<br>Mark         | School<br>vs<br>District | School<br>vs<br>Province |
|----------------------------------------|-----------------------|--------------------------|--------------------------|------------------------|--------------------------|--------------------------|-----------------------|--------------------------|--------------------------|
| School District Province               | <b>66.0</b> 63.7 61.6 | р                        | р                        |                        |                          |                          | <b>66.0</b> 63.7 61.6 | p                        | р                        |
| Percent of Passes<br>School            | 100.0                 |                          |                          |                        |                          |                          | 100.0                 |                          |                          |
| District Province                      | 100.0                 | p                        | p                        |                        |                          |                          | 100.0                 | p                        | þ                        |