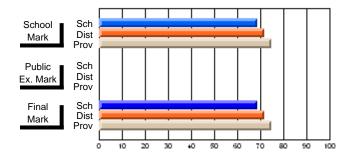

## District 10 - Avalon East

#296 - St. Michael's High, Bell Island

Grades: 9-12

| # students in course: 41       | School<br>Mark | School<br>vs<br>District | School<br>vs<br>Province | Public<br>Exam<br>Mark | School<br>vs<br>District | School<br>vs<br>Province | Final<br>Mark | School<br>vs<br>District | School<br>vs<br>Province |
|--------------------------------|----------------|--------------------------|--------------------------|------------------------|--------------------------|--------------------------|---------------|--------------------------|--------------------------|
| <u>Average Score</u><br>School | 56.4           |                          |                          |                        |                          |                          | 56.4          |                          |                          |
| District                       | 58.4           | q                        | q                        |                        |                          |                          | 58.4          | q                        | q                        |
| Province                       | 64.8           | •                        | ·                        |                        |                          |                          | 64.8          | •                        | •                        |
| Percent of Passes              |                |                          |                          |                        |                          |                          |               |                          |                          |
| School                         | 82.9           |                          |                          |                        |                          |                          | 82.9          |                          |                          |
| District                       | 85.7           | q                        | q                        |                        |                          |                          | 85.7          | q                        | q                        |
| Province                       | 87.9           |                          |                          |                        |                          |                          | 87.9          |                          |                          |