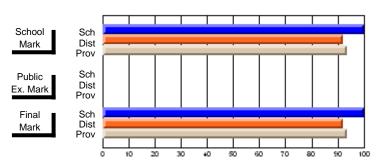

#### #296 - St. Michael's High, Bell Island

Grades: 9-12

| # students in course: 6  Average Score | School<br>Mark        | School<br>vs<br>District | School<br>vs<br>Province | Public<br>Exam<br>Mark | School<br>vs<br>District | School<br>vs<br>Province | Final<br>Mark         | School<br>vs<br>District | School<br>vs<br>Province |
|----------------------------------------|-----------------------|--------------------------|--------------------------|------------------------|--------------------------|--------------------------|-----------------------|--------------------------|--------------------------|
| School District Province               | <b>66.0</b> 63.7 61.6 | р                        | р                        |                        |                          |                          | <b>66.0</b> 63.7 61.6 | p                        | р                        |
| Percent of Passes<br>School            | 100.0                 |                          |                          |                        |                          |                          | 100.0                 |                          |                          |
| District Province                      | 100.0                 | p                        | p                        |                        |                          |                          | 100.0                 | p                        | þ                        |