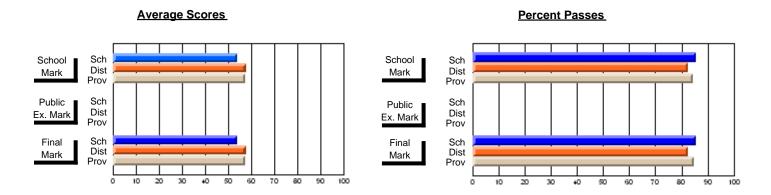

## District 10 - Avalon East

#296 - St. Michael's High, Bell Island

Grades: 9-12

| # students in course: 41       | School<br>Mark | School<br>vs<br>District | School<br>vs<br>Province | Public<br>Exam<br>Mark | School<br>vs<br>District | School<br>vs<br>Province | Final<br>Mark | School<br>vs<br>District | School<br>vs<br>Province |
|--------------------------------|----------------|--------------------------|--------------------------|------------------------|--------------------------|--------------------------|---------------|--------------------------|--------------------------|
| <u>Average Score</u><br>School | 56.4           |                          |                          |                        |                          |                          | 56.4          |                          |                          |
| District                       | 58.4           | q                        | q                        |                        |                          |                          | 58.4          | q                        | q                        |
| Province                       | 64.8           | •                        | ·                        |                        |                          |                          | 64.8          | •                        | •                        |
| Percent of Passes              |                |                          |                          |                        |                          |                          |               |                          |                          |
| School                         | 82.9           |                          |                          |                        |                          |                          | 82.9          |                          |                          |
| District                       | 85.7           | q                        | q                        |                        |                          |                          | 85.7          | q                        | q                        |
| Province                       | 87.9           |                          |                          |                        |                          |                          | 87.9          |                          |                          |