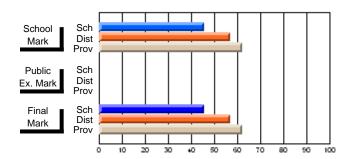

#### **Subject: Enterprise Education**

| Course: BUSINESS ENTERPRISE   | 1100             |                          |                          |                   |
|-------------------------------|------------------|--------------------------|--------------------------|-------------------|
| # students in course: 10      | School<br>Mark   | School<br>vs<br>District | School<br>vs<br>Province | Pub<br>Exa<br>Mai |
| Average Score School District | <b>70.4</b> 66.3 | р                        | р                        |                   |
| Province Percent of Passes    | 68.8             |                          |                          |                   |
| School                        | 100.0            |                          |                          |                   |
| District                      | 90.0             | р                        | p                        |                   |
| Province                      | 91.2             |                          |                          |                   |

| Public<br>Exam<br>Mark | School<br>vs<br>District | School<br>vs<br>Province | Final<br>Mark                | School<br>vs<br>District | School<br>vs<br>Province |
|------------------------|--------------------------|--------------------------|------------------------------|--------------------------|--------------------------|
|                        |                          |                          | <b>70.4</b> 66.3 68.7        | р                        | þ                        |
|                        |                          |                          | <b>100.0</b><br>90.0<br>91.3 | р                        | р                        |