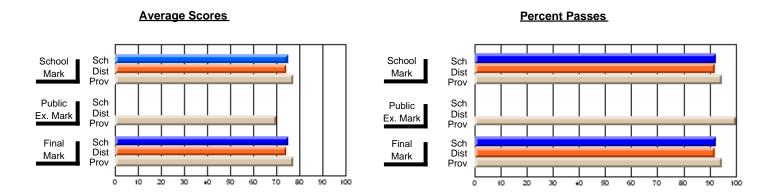

## District 10 - Avalon East

#296 - St. Michael's High, Bell Island

Grades: 9-12

| # students in course: 10  Average Score    | School<br>Mark              | School<br>vs<br>District | School<br>vs<br>Province | Public<br>Exam<br>Mark | School<br>vs<br>District | School<br>vs<br>Province | Final<br>Mark               | School<br>vs<br>District | School<br>vs<br>Province |
|--------------------------------------------|-----------------------------|--------------------------|--------------------------|------------------------|--------------------------|--------------------------|-----------------------------|--------------------------|--------------------------|
| School District Province                   | <b>61.2</b> 60.6 61.4       | р                        | q                        |                        |                          |                          | <b>61.2</b><br>60.6<br>61.4 | р                        | q                        |
| Percent of Passes School District Province | <b>80.0</b><br>86.4<br>91.9 | q                        | q                        |                        |                          |                          | <b>80.0</b><br>86.4<br>91.9 | q                        | q                        |