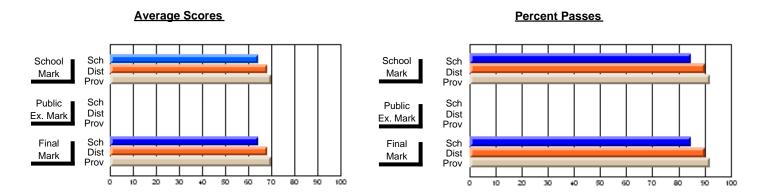

## District 10 - Avalon East

#296 - St. Michael's High, Bell Island

Grades: 9-12

| # students in course: 41       | School<br>Mark | School<br>vs<br>District | School<br>vs<br>Province | Public<br>Exam<br>Mark | School<br>vs<br>District | School<br>vs<br>Province | Final<br>Mark | School<br>vs<br>District | School<br>vs<br>Province |
|--------------------------------|----------------|--------------------------|--------------------------|------------------------|--------------------------|--------------------------|---------------|--------------------------|--------------------------|
| <u>Average Score</u><br>School | 56.4           |                          |                          |                        |                          |                          | 56.4          |                          |                          |
| District                       | 58.4           | q                        | q                        |                        |                          |                          | 58.4          | q                        | q                        |
| Province                       | 64.8           | •                        | ·                        |                        |                          |                          | 64.8          | •                        | •                        |
| Percent of Passes              |                |                          |                          |                        |                          |                          |               |                          |                          |
| School                         | 82.9           |                          |                          |                        |                          |                          | 82.9          |                          |                          |
| District                       | 85.7           | q                        | q                        |                        |                          |                          | 85.7          | q                        | q                        |
| Province                       | 87.9           |                          |                          |                        |                          |                          | 87.9          |                          |                          |