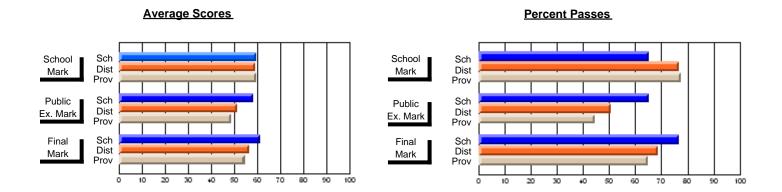

## District 10 - Avalon East

#296 - St. Michael's High, Bell Island

Grades: 9-12

| # students in course: 15                   | School<br>Mark              | School<br>vs<br>District | School<br>vs<br>Province | Public<br>Exam<br>Mark | School<br>vs<br>District | School<br>vs<br>Province | Final<br>Mark               | School<br>vs<br>District | School<br>vs<br>Province |
|--------------------------------------------|-----------------------------|--------------------------|--------------------------|------------------------|--------------------------|--------------------------|-----------------------------|--------------------------|--------------------------|
| Average Score School District Province     | <b>56.7</b> 63.4 66.3       | q                        | q                        |                        |                          |                          | <b>56.7</b> 63.4 66.3       | q                        | q                        |
| Percent of Passes School District Province | <b>80.0</b><br>80.9<br>85.6 | q                        | q                        |                        |                          |                          | <b>80.0</b><br>81.0<br>85.7 | q                        | P                        |