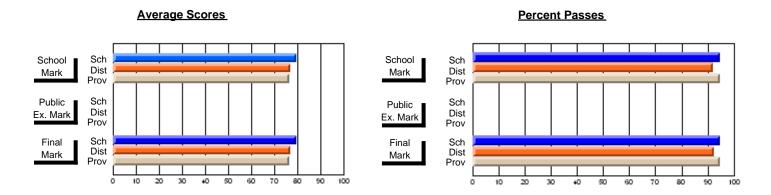

#### **Subject: Enterprise Education**

| Course: BUSINESS ENTERPRISE   | 1100             |                          |                          |                   |
|-------------------------------|------------------|--------------------------|--------------------------|-------------------|
| # students in course: 10      | School<br>Mark   | School<br>vs<br>District | School<br>vs<br>Province | Pub<br>Exa<br>Mai |
| Average Score School District | <b>70.4</b> 66.3 | р                        | р                        |                   |
| Province Percent of Passes    | 68.8             |                          |                          |                   |
| School                        | 100.0            |                          |                          |                   |
| District                      | 90.0             | р                        | p                        |                   |
| Province                      | 91.2             |                          |                          |                   |

| Public<br>Exam<br>Mark | School<br>vs<br>District | School<br>vs<br>Province | Final<br>Mark                | School<br>vs<br>District | School<br>vs<br>Province |
|------------------------|--------------------------|--------------------------|------------------------------|--------------------------|--------------------------|
|                        |                          |                          | <b>70.4</b> 66.3 68.7        | р                        | þ                        |
|                        |                          |                          | <b>100.0</b><br>90.0<br>91.3 | р                        | р                        |