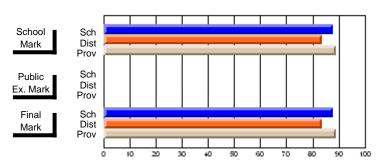

## District 10 - Avalon East

#296 - St. Michael's High, Bell Island

Grades: 9-12

| # students in course: 10  Average Score    | School<br>Mark              | School<br>vs<br>District | School<br>vs<br>Province | Public<br>Exam<br>Mark | School<br>vs<br>District | School<br>vs<br>Province | Final<br>Mark               | School<br>vs<br>District | School<br>vs<br>Province |
|--------------------------------------------|-----------------------------|--------------------------|--------------------------|------------------------|--------------------------|--------------------------|-----------------------------|--------------------------|--------------------------|
| School District Province                   | <b>61.2</b> 60.6 61.4       | р                        | q                        |                        |                          |                          | <b>61.2</b><br>60.6<br>61.4 | р                        | q                        |
| Percent of Passes School District Province | <b>80.0</b><br>86.4<br>91.9 | q                        | q                        |                        |                          |                          | <b>80.0</b><br>86.4<br>91.9 | q                        | q                        |