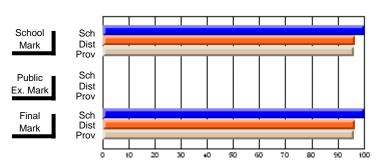

## District 10 - Avalon East

#296 - St. Michael's High, Bell Island

Grades: 9-12

| # students in course: 30 | School<br>Mark   | School<br>vs<br>District | School<br>vs<br>Province | Public<br>Exam<br>Mark | School<br>vs<br>District | School<br>vs<br>Province | Final<br>Mark    | School<br>vs<br>District | School<br>vs<br>Province |
|--------------------------|------------------|--------------------------|--------------------------|------------------------|--------------------------|--------------------------|------------------|--------------------------|--------------------------|
| Average Score            |                  | 2.0                      |                          |                        | 2.001                    | 1 10411100               |                  | Diotriot                 | 1 10411100               |
| School<br>District       | <b>41.0</b> 64.3 | q                        | q                        |                        |                          |                          | <b>41.0</b> 64.3 | q                        | q                        |
| Province                 | 65.6             | •                        | •                        |                        |                          |                          | 65.6             | •                        | •                        |
| Percent of Passes        |                  |                          |                          |                        |                          |                          |                  |                          |                          |
| School                   | 40.0             |                          |                          |                        |                          |                          | 40.0             |                          |                          |
| District                 | 85.1             | q                        | q                        |                        |                          |                          | 85.1             | q                        | q                        |
| Province                 | 88.2             |                          |                          |                        |                          |                          | 88.3             |                          |                          |