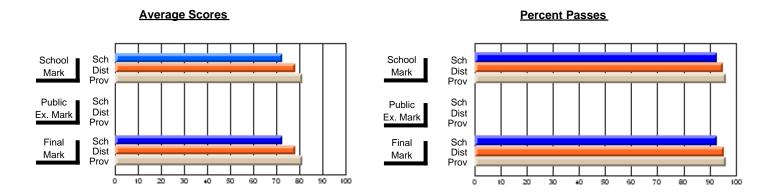

#### **Subject: Enterprise Education**

| Course: BUSINESS ENTERPRISE   | 1100             |                          |                          |                   |
|-------------------------------|------------------|--------------------------|--------------------------|-------------------|
| # students in course: 10      | School<br>Mark   | School<br>vs<br>District | School<br>vs<br>Province | Pub<br>Exa<br>Mai |
| Average Score School District | <b>70.4</b> 66.3 | р                        | р                        |                   |
| Province Percent of Passes    | 68.8             |                          |                          |                   |
| School                        | 100.0            |                          |                          |                   |
| District                      | 90.0             | р                        | p                        |                   |
| Province                      | 91.2             |                          |                          |                   |

| Public<br>Exam<br>Mark | School<br>vs<br>District | School<br>vs<br>Province | Final<br>Mark                | School<br>vs<br>District | School<br>vs<br>Province |
|------------------------|--------------------------|--------------------------|------------------------------|--------------------------|--------------------------|
|                        |                          |                          | <b>70.4</b> 66.3 68.7        | р                        | þ                        |
|                        |                          |                          | <b>100.0</b><br>90.0<br>91.3 | р                        | р                        |