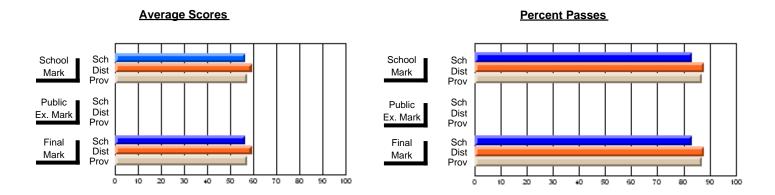

## District 10 - Avalon East

#296 - St. Michael's High, Bell Island

Grades: 9-12

| # students in course: 41       | School<br>Mark | School<br>vs<br>District | School<br>vs<br>Province | Public<br>Exam<br>Mark | School<br>vs<br>District | School<br>vs<br>Province | Final<br>Mark | School<br>vs<br>District | School<br>vs<br>Province |
|--------------------------------|----------------|--------------------------|--------------------------|------------------------|--------------------------|--------------------------|---------------|--------------------------|--------------------------|
| <u>Average Score</u><br>School | 56.4           |                          |                          |                        |                          |                          | 56.4          |                          |                          |
| District                       | 58.4           | q                        | q                        |                        |                          |                          | 58.4          | q                        | q                        |
| Province                       | 64.8           | •                        | ·                        |                        |                          |                          | 64.8          | •                        | •                        |
| Percent of Passes              |                |                          |                          |                        |                          |                          |               |                          |                          |
| School                         | 82.9           |                          |                          |                        |                          |                          | 82.9          |                          |                          |
| District                       | 85.7           | q                        | q                        |                        |                          |                          | 85.7          | q                        | q                        |
| Province                       | 87.9           |                          |                          |                        |                          |                          | 87.9          |                          |                          |