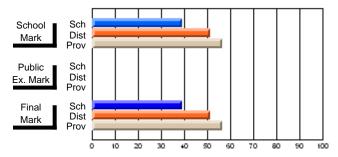

## District 10 - Avalon East

#296 - St. Michael's High, Bell Island

Grades: 9-12

| # students in course: 30 | School<br>Mark   | School<br>vs<br>District | School<br>vs<br>Province | Public<br>Exam<br>Mark | School<br>vs<br>District | School<br>vs<br>Province | Final<br>Mark    | School<br>vs<br>District | School<br>vs<br>Province |
|--------------------------|------------------|--------------------------|--------------------------|------------------------|--------------------------|--------------------------|------------------|--------------------------|--------------------------|
| Average Score            |                  | 2.0                      |                          |                        | 2.001                    | 1 10411100               |                  | Diotriot                 | 1 10411100               |
| School<br>District       | <b>41.0</b> 64.3 | q                        | q                        |                        |                          |                          | <b>41.0</b> 64.3 | q                        | q                        |
| Province                 | 65.6             | •                        | •                        |                        |                          |                          | 65.6             | •                        | •                        |
| Percent of Passes        |                  |                          |                          |                        |                          |                          |                  |                          |                          |
| School                   | 40.0             |                          |                          |                        |                          |                          | 40.0             |                          |                          |
| District                 | 85.1             | q                        | q                        |                        |                          |                          | 85.1             | q                        | q                        |
| Province                 | 88.2             |                          |                          |                        |                          |                          | 88.3             |                          |                          |