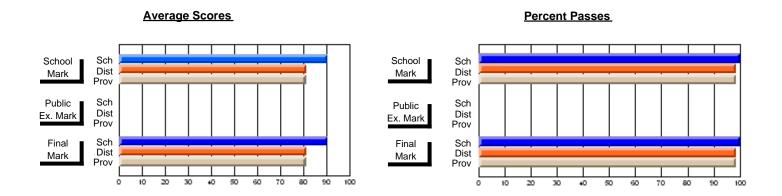

## District 10 - Avalon East

#296 - St. Michael's High, Bell Island

Grades: 9-12

| # students in course: 41       | School<br>Mark | School<br>vs<br>District | School<br>vs<br>Province | Public<br>Exam<br>Mark | School<br>vs<br>District | School<br>vs<br>Province | Final<br>Mark | School<br>vs<br>District | School<br>vs<br>Province |
|--------------------------------|----------------|--------------------------|--------------------------|------------------------|--------------------------|--------------------------|---------------|--------------------------|--------------------------|
| <u>Average Score</u><br>School | 56.4           |                          |                          |                        |                          |                          | 56.4          |                          |                          |
| District                       | 58.4           | q                        | q                        |                        |                          |                          | 58.4          | q                        | q                        |
| Province                       | 64.8           | •                        | ·                        |                        |                          |                          | 64.8          | •                        | •                        |
| Percent of Passes              |                |                          |                          |                        |                          |                          |               |                          |                          |
| School                         | 82.9           |                          |                          |                        |                          |                          | 82.9          |                          |                          |
| District                       | 85.7           | q                        | q                        |                        |                          |                          | 85.7          | q                        | q                        |
| Province                       | 87.9           |                          |                          |                        |                          |                          | 87.9          |                          |                          |