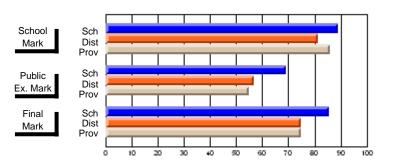

#### **Subject: Enterprise Education**

| Course: BUSINESS ENTERPRISE   | 1100             |                          |                          |                   |
|-------------------------------|------------------|--------------------------|--------------------------|-------------------|
| # students in course: 10      | School<br>Mark   | School<br>vs<br>District | School<br>vs<br>Province | Pub<br>Exa<br>Mai |
| Average Score School District | <b>70.4</b> 66.3 | р                        | р                        |                   |
| Province Percent of Passes    | 68.8             |                          |                          |                   |
| School                        | 100.0            |                          |                          |                   |
| District                      | 90.0             | р                        | p                        |                   |
| Province                      | 91.2             |                          |                          |                   |

| Public<br>Exam<br>Mark | School<br>vs<br>District | School<br>vs<br>Province | Final<br>Mark                | School<br>vs<br>District | School<br>vs<br>Province |
|------------------------|--------------------------|--------------------------|------------------------------|--------------------------|--------------------------|
|                        |                          |                          | <b>70.4</b> 66.3 68.7        | р                        | þ                        |
|                        |                          |                          | <b>100.0</b><br>90.0<br>91.3 | р                        | р                        |