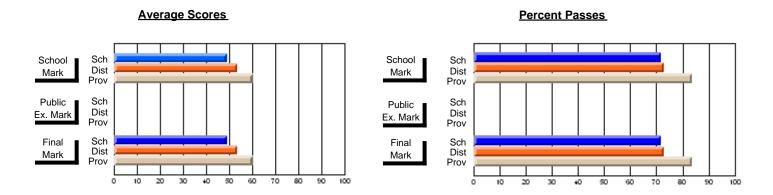

## District 10 - Avalon East

#296 - St. Michael's High, Bell Island

Grades: 9-12

| # students in course: 15                   | School<br>Mark              | School<br>vs<br>District | School<br>vs<br>Province | Public<br>Exam<br>Mark | School<br>vs<br>District | School<br>vs<br>Province | Final<br>Mark               | School<br>vs<br>District | School<br>vs<br>Province |
|--------------------------------------------|-----------------------------|--------------------------|--------------------------|------------------------|--------------------------|--------------------------|-----------------------------|--------------------------|--------------------------|
| Average Score School District Province     | <b>56.7</b> 63.4 66.3       | q                        | q                        |                        |                          |                          | <b>56.7</b> 63.4 66.3       | q                        | q                        |
| Percent of Passes School District Province | <b>80.0</b><br>80.9<br>85.6 | q                        | q                        |                        |                          |                          | <b>80.0</b><br>81.0<br>85.7 | q                        | P                        |