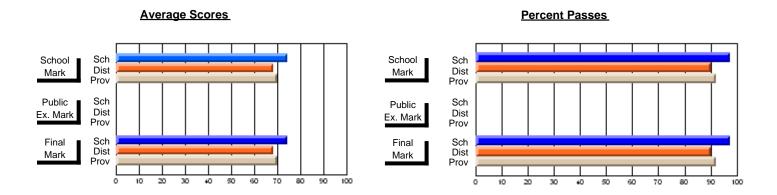

#### **Subject: Enterprise Education**

| Course: BUSINESS ENTERPRISE   | 1100             |                          |                          |                   |
|-------------------------------|------------------|--------------------------|--------------------------|-------------------|
| # students in course: 10      | School<br>Mark   | School<br>vs<br>District | School<br>vs<br>Province | Pub<br>Exa<br>Mai |
| Average Score School District | <b>70.4</b> 66.3 | р                        | р                        |                   |
| Province Percent of Passes    | 68.8             |                          |                          |                   |
| School                        | 100.0            |                          |                          |                   |
| District                      | 90.0             | р                        | p                        |                   |
| Province                      | 91.2             |                          |                          |                   |

| Public<br>Exam<br>Mark | School<br>vs<br>District | School<br>vs<br>Province | Final<br>Mark                | School<br>vs<br>District | School<br>vs<br>Province |
|------------------------|--------------------------|--------------------------|------------------------------|--------------------------|--------------------------|
|                        |                          |                          | <b>70.4</b> 66.3 68.7        | р                        | þ                        |
|                        |                          |                          | <b>100.0</b><br>90.0<br>91.3 | р                        | р                        |