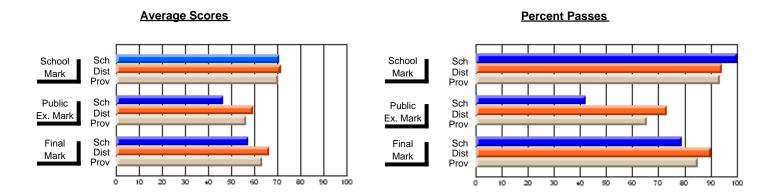

## District 10 - Avalon East

#296 - St. Michael's High, Bell Island

Grades: 9-12

| # students in course: 41       | School<br>Mark | School<br>vs<br>District | School<br>vs<br>Province | Public<br>Exam<br>Mark | School<br>vs<br>District | School<br>vs<br>Province | Final<br>Mark | School<br>vs<br>District | School<br>vs<br>Province |
|--------------------------------|----------------|--------------------------|--------------------------|------------------------|--------------------------|--------------------------|---------------|--------------------------|--------------------------|
| <u>Average Score</u><br>School | 56.4           |                          |                          |                        |                          |                          | 56.4          |                          |                          |
| District                       | 58.4           | q                        | q                        |                        |                          |                          | 58.4          | q                        | q                        |
| Province                       | 64.8           | •                        | ·                        |                        |                          |                          | 64.8          | •                        | •                        |
| Percent of Passes              |                |                          |                          |                        |                          |                          |               |                          |                          |
| School                         | 82.9           |                          |                          |                        |                          |                          | 82.9          |                          |                          |
| District                       | 85.7           | q                        | q                        |                        |                          |                          | 85.7          | q                        | q                        |
| Province                       | 87.9           |                          |                          |                        |                          |                          | 87.9          |                          |                          |