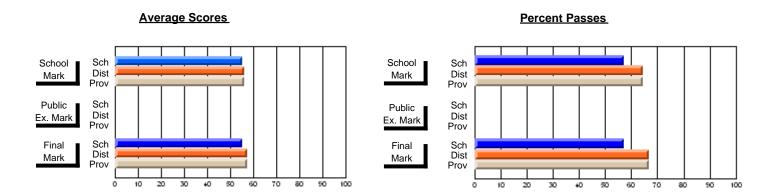

#### #296 - St. Michael's High, Bell Island

Grades: 9-12

| # students in course: 6  Average Score | School<br>Mark        | School<br>vs<br>District | School<br>vs<br>Province | Public<br>Exam<br>Mark | School<br>vs<br>District | School<br>vs<br>Province | Final<br>Mark         | School<br>vs<br>District | School<br>vs<br>Province |
|----------------------------------------|-----------------------|--------------------------|--------------------------|------------------------|--------------------------|--------------------------|-----------------------|--------------------------|--------------------------|
| School District Province               | <b>66.0</b> 63.7 61.6 | р                        | р                        |                        |                          |                          | <b>66.0</b> 63.7 61.6 | p                        | р                        |
| Percent of Passes<br>School            | 100.0                 |                          |                          |                        |                          |                          | 100.0                 |                          |                          |
| District Province                      | 100.0                 | p                        | p                        |                        |                          |                          | 100.0                 | p                        | þ                        |