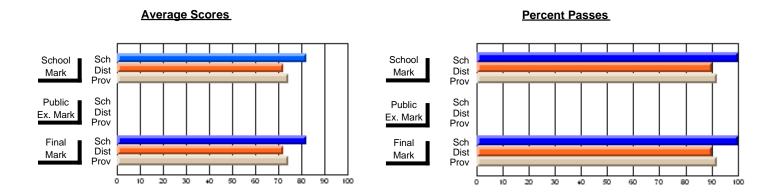

## District 10 - Avalon East

#296 - St. Michael's High, Bell Island

Grades: 9-12

| # students in course: 38 | School | School   | School<br>vs | Public<br>Exam | School   | School<br>vs | Final | School<br>vs | School<br>vs |
|--------------------------|--------|----------|--------------|----------------|----------|--------------|-------|--------------|--------------|
| Average Score            | Mark   | District | Province     | Mark           | District | Province     | Mark  | District     | Province     |
| School                   | 67.6   |          |              |                |          |              | 67.6  |              |              |
| District                 | 71.8   | q        | q            |                |          |              | 71.8  | q            | q            |
| Province                 | 72.6   | 1        | 1            |                |          |              | 72.6  | 1            | 1            |
| Percent of Passes        |        |          |              |                |          |              |       |              |              |
| School                   | 84.2   |          |              |                |          |              | 84.2  |              |              |
| District                 | 90.9   | q        | q            |                |          |              | 90.9  | q            | q            |
| Province                 | 91.7   |          |              |                |          |              | 91.7  |              |              |