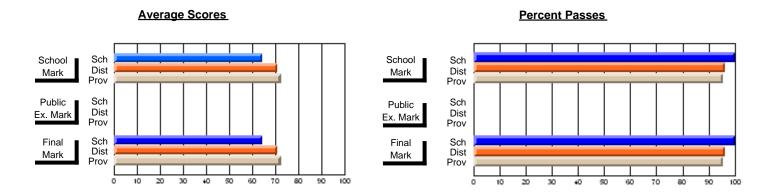

## District 10 - Avalon East

#296 - St. Michael's High, Bell Island

Grades: 9-12

| # students in course: 30 | School<br>Mark   | School<br>vs<br>District | School<br>vs<br>Province | Public<br>Exam<br>Mark | School<br>vs<br>District | School<br>vs<br>Province | Final<br>Mark    | School<br>vs<br>District | School<br>vs<br>Province |
|--------------------------|------------------|--------------------------|--------------------------|------------------------|--------------------------|--------------------------|------------------|--------------------------|--------------------------|
| Average Score            |                  | 2.0                      |                          |                        | 2.001                    | 1 10411100               |                  | Diotriot                 | 1 10411100               |
| School<br>District       | <b>41.0</b> 64.3 | q                        | q                        |                        |                          |                          | <b>41.0</b> 64.3 | q                        | q                        |
| Province                 | 65.6             | •                        | •                        |                        |                          |                          | 65.6             | •                        | •                        |
| Percent of Passes        |                  |                          |                          |                        |                          |                          |                  |                          |                          |
| School                   | 40.0             |                          |                          |                        |                          |                          | 40.0             |                          |                          |
| District                 | 85.1             | q                        | q                        |                        |                          |                          | 85.1             | q                        | q                        |
| Province                 | 88.2             |                          |                          |                        |                          |                          | 88.3             |                          |                          |