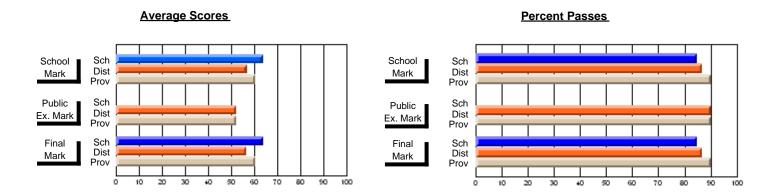

#### **Subject: Enterprise Education**

| Course: BUSINESS ENTERPRISE   | 1100             |                          |                          |                   |
|-------------------------------|------------------|--------------------------|--------------------------|-------------------|
| # students in course: 10      | School<br>Mark   | School<br>vs<br>District | School<br>vs<br>Province | Pub<br>Exa<br>Mai |
| Average Score School District | <b>70.4</b> 66.3 | р                        | р                        |                   |
| Province Percent of Passes    | 68.8             |                          |                          |                   |
| School                        | 100.0            |                          |                          |                   |
| District                      | 90.0             | р                        | p                        |                   |
| Province                      | 91.2             |                          |                          |                   |

| Public<br>Exam<br>Mark | School<br>vs<br>District | School<br>vs<br>Province | Final<br>Mark                | School<br>vs<br>District | School<br>vs<br>Province |
|------------------------|--------------------------|--------------------------|------------------------------|--------------------------|--------------------------|
|                        |                          |                          | <b>70.4</b> 66.3 68.7        | р                        | þ                        |
|                        |                          |                          | <b>100.0</b><br>90.0<br>91.3 | р                        | р                        |