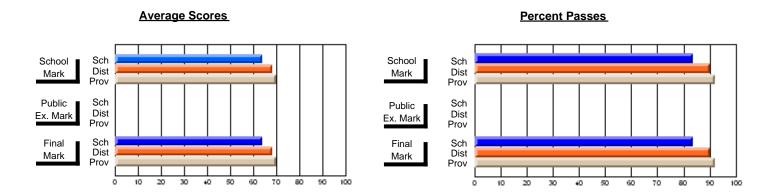

## District 10 - Avalon East

#296 - St. Michael's High, Bell Island

Grades: 9-12

| # students in course: 10  Average Score    | School<br>Mark              | School<br>vs<br>District | School<br>vs<br>Province | Public<br>Exam<br>Mark | School<br>vs<br>District | School<br>vs<br>Province | Final<br>Mark               | School<br>vs<br>District | School<br>vs<br>Province |
|--------------------------------------------|-----------------------------|--------------------------|--------------------------|------------------------|--------------------------|--------------------------|-----------------------------|--------------------------|--------------------------|
| School District Province                   | <b>61.2</b> 60.6 61.4       | р                        | q                        |                        |                          |                          | <b>61.2</b><br>60.6<br>61.4 | р                        | q                        |
| Percent of Passes School District Province | <b>80.0</b><br>86.4<br>91.9 | q                        | q                        |                        |                          |                          | <b>80.0</b><br>86.4<br>91.9 | q                        | q                        |