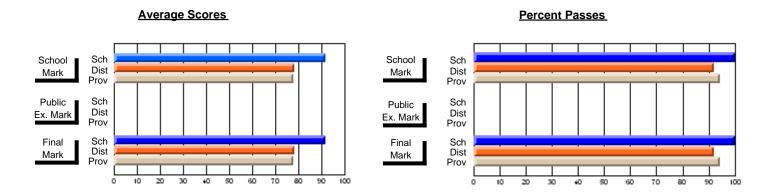

## District 10 - Avalon East

#296 - St. Michael's High, Bell Island

Grades: 9-12

| # students in course: 10  Average Score    | School<br>Mark              | School<br>vs<br>District | School<br>vs<br>Province | Public<br>Exam<br>Mark | School<br>vs<br>District | School<br>vs<br>Province | Final<br>Mark               | School<br>vs<br>District | School<br>vs<br>Province |
|--------------------------------------------|-----------------------------|--------------------------|--------------------------|------------------------|--------------------------|--------------------------|-----------------------------|--------------------------|--------------------------|
| School District Province                   | <b>61.2</b> 60.6 61.4       | р                        | q                        |                        |                          |                          | <b>61.2</b><br>60.6<br>61.4 | р                        | q                        |
| Percent of Passes School District Province | <b>80.0</b><br>86.4<br>91.9 | q                        | q                        |                        |                          |                          | <b>80.0</b><br>86.4<br>91.9 | q                        | q                        |