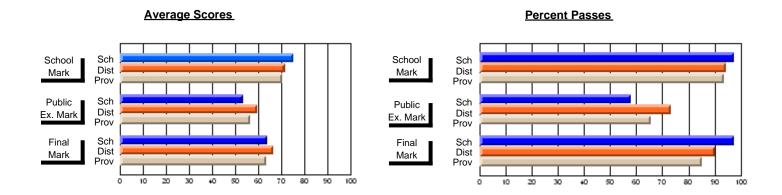

## District 10 - Avalon East

#296 - St. Michael's High, Bell Island

Grades: 9-12

| # students in course: 10  Average Score    | School<br>Mark              | School<br>vs<br>District | School<br>vs<br>Province | Public<br>Exam<br>Mark | School<br>vs<br>District | School<br>vs<br>Province | Final<br>Mark               | School<br>vs<br>District | School<br>vs<br>Province |
|--------------------------------------------|-----------------------------|--------------------------|--------------------------|------------------------|--------------------------|--------------------------|-----------------------------|--------------------------|--------------------------|
| School District Province                   | <b>61.2</b> 60.6 61.4       | р                        | q                        |                        |                          |                          | <b>61.2</b><br>60.6<br>61.4 | р                        | q                        |
| Percent of Passes School District Province | <b>80.0</b><br>86.4<br>91.9 | q                        | q                        |                        |                          |                          | <b>80.0</b><br>86.4<br>91.9 | q                        | q                        |