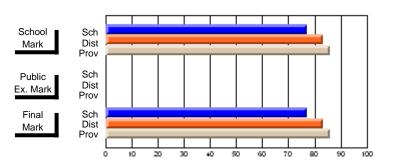

#### #296 - St. Michael's High, Bell Island

Grades: 9-12

| # students in course: 6  Average Score | School<br>Mark        | School<br>vs<br>District | School<br>vs<br>Province | Public<br>Exam<br>Mark | School<br>vs<br>District | School<br>vs<br>Province | Final<br>Mark         | School<br>vs<br>District | School<br>vs<br>Province |
|----------------------------------------|-----------------------|--------------------------|--------------------------|------------------------|--------------------------|--------------------------|-----------------------|--------------------------|--------------------------|
| School District Province               | <b>66.0</b> 63.7 61.6 | р                        | р                        |                        |                          |                          | <b>66.0</b> 63.7 61.6 | p                        | р                        |
| Percent of Passes<br>School            | 100.0                 |                          |                          |                        |                          |                          | 100.0                 |                          |                          |
| District Province                      | 100.0                 | p                        | p                        |                        |                          |                          | 100.0                 | p                        | þ                        |