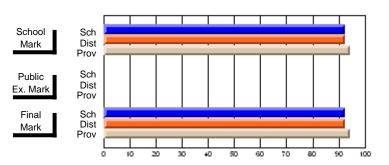

## District 10 - Avalon East

#296 - St. Michael's High, Bell Island

Grades: 9-12

| # students in course: 41       | School<br>Mark | School<br>vs<br>District | School<br>vs<br>Province | Public<br>Exam<br>Mark | School<br>vs<br>District | School<br>vs<br>Province | Final<br>Mark | School<br>vs<br>District | School<br>vs<br>Province |
|--------------------------------|----------------|--------------------------|--------------------------|------------------------|--------------------------|--------------------------|---------------|--------------------------|--------------------------|
| <u>Average Score</u><br>School | 56.4           |                          |                          |                        |                          |                          | 56.4          |                          |                          |
| District                       | 58.4           | q                        | q                        |                        |                          |                          | 58.4          | q                        | q                        |
| Province                       | 64.8           | •                        | ·                        |                        |                          |                          | 64.8          | •                        | •                        |
| Percent of Passes              |                |                          |                          |                        |                          |                          |               |                          |                          |
| School                         | 82.9           |                          |                          |                        |                          |                          | 82.9          |                          |                          |
| District                       | 85.7           | q                        | q                        |                        |                          |                          | 85.7          | q                        | q                        |
| Province                       | 87.9           |                          |                          |                        |                          |                          | 87.9          |                          |                          |