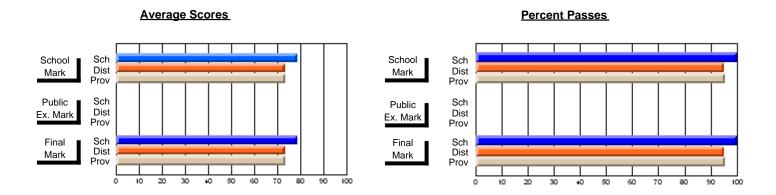

#### **Subject: Family Studies**

| Course: FOODS 1100            |                   |                          |                          |                        |                          |                          |                   |                          |                          |
|-------------------------------|-------------------|--------------------------|--------------------------|------------------------|--------------------------|--------------------------|-------------------|--------------------------|--------------------------|
| # students in course: 15      | School<br>Mark    | School<br>vs<br>District | School<br>vs<br>Province | Public<br>Exam<br>Mark | School<br>vs<br>District | School<br>vs<br>Province | Final<br>Mark     | School<br>vs<br>District | School<br>vs<br>Province |
| Average Score School District | <b>72.1</b> 72.5  | q                        | q                        |                        |                          |                          | <b>72.1</b> 72.5  | q                        | q                        |
| Province Percent of Passes    | 73.7              |                          |                          |                        |                          |                          | 73.6              |                          |                          |
| School<br>District            | <b>100.0</b> 92.6 | р                        | р                        |                        |                          |                          | <b>100.0</b> 92.6 | р                        | р                        |
| Province                      | 94.3              |                          |                          |                        |                          |                          | 94.3              |                          |                          |