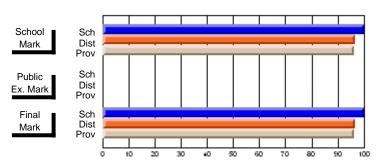

## District 10 - Avalon East

#296 - St. Michael's High, Bell Island

Grades: 9-12

| # students in course: 41       | School<br>Mark | School<br>vs<br>District | School<br>vs<br>Province | Public<br>Exam<br>Mark | School<br>vs<br>District | School<br>vs<br>Province | Final<br>Mark | School<br>vs<br>District | School<br>vs<br>Province |
|--------------------------------|----------------|--------------------------|--------------------------|------------------------|--------------------------|--------------------------|---------------|--------------------------|--------------------------|
| <u>Average Score</u><br>School | 56.4           |                          |                          |                        |                          |                          | 56.4          |                          |                          |
| District                       | 58.4           | q                        | q                        |                        |                          |                          | 58.4          | q                        | q                        |
| Province                       | 64.8           | •                        | ·                        |                        |                          |                          | 64.8          | •                        | •                        |
| Percent of Passes              |                |                          |                          |                        |                          |                          |               |                          |                          |
| School                         | 82.9           |                          |                          |                        |                          |                          | 82.9          |                          |                          |
| District                       | 85.7           | q                        | q                        |                        |                          |                          | 85.7          | q                        | q                        |
| Province                       | 87.9           |                          |                          |                        |                          |                          | 87.9          |                          |                          |

#### Average Scores Percent Passes School Sch School Sch Dist Dist Mark Mark Prov Public Sch Sch Public Dist Dist Ex. Mark Ex. Mark Prov Sch Final Sch Dist Final Dist Mark Mark Prov

Modification Time: 3:48:20PM