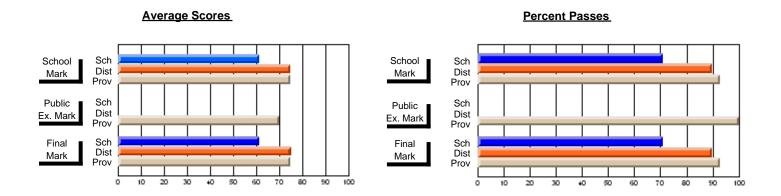

#### #296 - St. Michael's High, Bell Island

Grades: 9-12

| # students in course: 6  Average Score | School<br>Mark        | School<br>vs<br>District | School<br>vs<br>Province | Public<br>Exam<br>Mark | School<br>vs<br>District | School<br>vs<br>Province | Final<br>Mark         | School<br>vs<br>District | School<br>vs<br>Province |
|----------------------------------------|-----------------------|--------------------------|--------------------------|------------------------|--------------------------|--------------------------|-----------------------|--------------------------|--------------------------|
| School District Province               | <b>66.0</b> 63.7 61.6 | р                        | р                        |                        |                          |                          | <b>66.0</b> 63.7 61.6 | p                        | р                        |
| Percent of Passes<br>School            | 100.0                 |                          |                          |                        |                          |                          | 100.0                 |                          |                          |
| District Province                      | 100.0                 | p                        | p                        |                        |                          |                          | 100.0                 | p                        | þ                        |