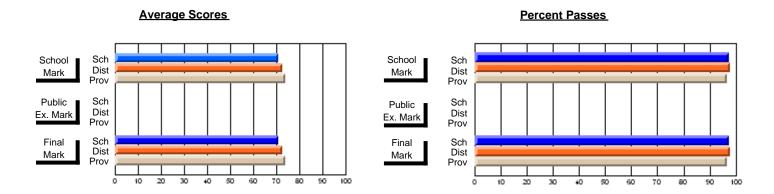

## District 10 - Avalon East

#296 - St. Michael's High, Bell Island

Grades: 9-12

| # students in course: 10  Average Score    | School<br>Mark              | School<br>vs<br>District | School<br>vs<br>Province | Public<br>Exam<br>Mark | School<br>vs<br>District | School<br>vs<br>Province | Final<br>Mark               | School<br>vs<br>District | School<br>vs<br>Province |
|--------------------------------------------|-----------------------------|--------------------------|--------------------------|------------------------|--------------------------|--------------------------|-----------------------------|--------------------------|--------------------------|
| School District Province                   | <b>61.2</b> 60.6 61.4       | р                        | q                        |                        |                          |                          | <b>61.2</b><br>60.6<br>61.4 | р                        | q                        |
| Percent of Passes School District Province | <b>80.0</b><br>86.4<br>91.9 | q                        | q                        |                        |                          |                          | <b>80.0</b><br>86.4<br>91.9 | q                        | q                        |