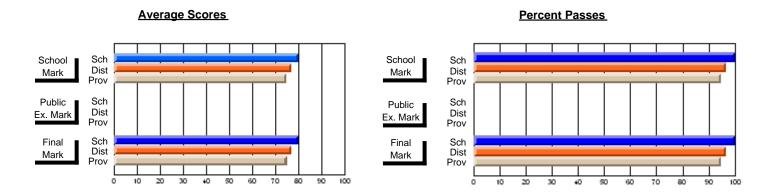

#### District 10 - Avalon East

Percent of Passes

School

District

Province

#296 - St. Michael's High, Bell Island

Course: WRITING 2203 # students in course: 44 **Public** School School School School School School **School** Exam **Final** ٧S ٧S ٧S Mark Mark Mark District Province District Province District Province Average Score School 56.8 56.8 District 65.9 65.9 q q q q Province 67.4 67.4

q

77.3

86.4

89.0

Modification Time: 3:48:20PM

<sup>\*</sup> Data from the High School Certification System. The results from supplementary courses are not reflected in these results. All students obtaining a score of 48 or 49 on the final mark, were adjusted to 50 and are reflected in the Final Mark column.