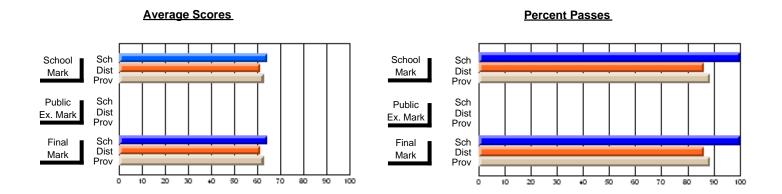

#### #296 - St. Michael's High, Bell Island

Grades: 9-12

| # students in course: 6  Average Score | School<br>Mark        | School<br>vs<br>District | School<br>vs<br>Province | Public<br>Exam<br>Mark | School<br>vs<br>District | School<br>vs<br>Province | Final<br>Mark         | School<br>vs<br>District | School<br>vs<br>Province |
|----------------------------------------|-----------------------|--------------------------|--------------------------|------------------------|--------------------------|--------------------------|-----------------------|--------------------------|--------------------------|
| School District Province               | <b>66.0</b> 63.7 61.6 | р                        | р                        |                        |                          |                          | <b>66.0</b> 63.7 61.6 | p                        | р                        |
| Percent of Passes<br>School            | 100.0                 |                          |                          |                        |                          |                          | 100.0                 |                          |                          |
| District Province                      | 100.0                 | p                        | p                        |                        |                          |                          | 100.0                 | p                        | þ                        |