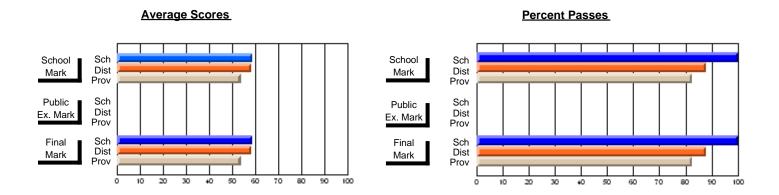

## District 10 - Avalon East

#296 - St. Michael's High, Bell Island

Grades: 9-12

| # students in course: 30 | School<br>Mark   | School<br>vs<br>District | School<br>vs<br>Province | Public<br>Exam<br>Mark | School<br>vs<br>District | School<br>vs<br>Province | Final<br>Mark    | School<br>vs<br>District | School<br>vs<br>Province |
|--------------------------|------------------|--------------------------|--------------------------|------------------------|--------------------------|--------------------------|------------------|--------------------------|--------------------------|
| Average Score            |                  | 2.0                      |                          |                        | 2.001                    | 1 10411100               |                  | Diotriot                 | 1 10411100               |
| School<br>District       | <b>41.0</b> 64.3 | q                        | q                        |                        |                          |                          | <b>41.0</b> 64.3 | q                        | q                        |
| Province                 | 65.6             | •                        | •                        |                        |                          |                          | 65.6             | •                        | •                        |
| Percent of Passes        |                  |                          |                          |                        |                          |                          |                  |                          |                          |
| School                   | 40.0             |                          |                          |                        |                          |                          | 40.0             |                          |                          |
| District                 | 85.1             | q                        | q                        |                        |                          |                          | 85.1             | q                        | q                        |
| Province                 | 88.2             |                          |                          |                        |                          |                          | 88.3             |                          |                          |