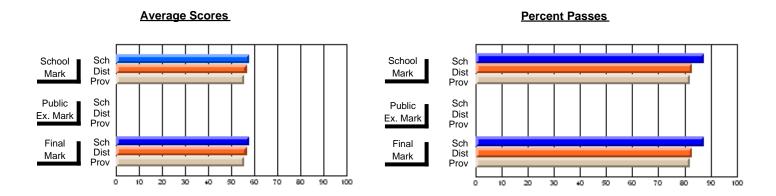

#### **Subject: Enterprise Education**

| Course: BUSINESS ENTERPRISE   | 1100             |                          |                          |                   |
|-------------------------------|------------------|--------------------------|--------------------------|-------------------|
| # students in course: 10      | School<br>Mark   | School<br>vs<br>District | School<br>vs<br>Province | Pub<br>Exa<br>Mai |
| Average Score School District | <b>70.4</b> 66.3 | р                        | р                        |                   |
| Province Percent of Passes    | 68.8             |                          |                          |                   |
| School                        | 100.0            |                          |                          |                   |
| District                      | 90.0             | р                        | p                        |                   |
| Province                      | 91.2             |                          |                          |                   |

| Public<br>Exam<br>Mark | School<br>vs<br>District | School<br>vs<br>Province | Final<br>Mark                | School<br>vs<br>District | School<br>vs<br>Province |
|------------------------|--------------------------|--------------------------|------------------------------|--------------------------|--------------------------|
|                        |                          |                          | <b>70.4</b> 66.3 68.7        | р                        | þ                        |
|                        |                          |                          | <b>100.0</b><br>90.0<br>91.3 | р                        | р                        |