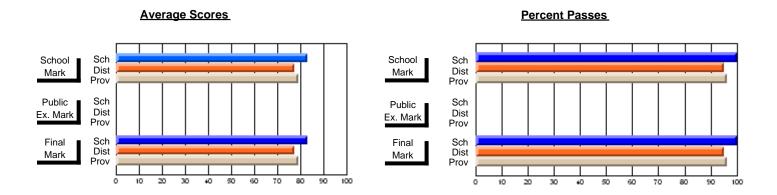

## District 10 - Avalon East

#296 - St. Michael's High, Bell Island

Grades: 9-12

| # students in course: 30 | School<br>Mark   | School<br>vs<br>District | School<br>vs<br>Province | Public<br>Exam<br>Mark | School<br>vs<br>District | School<br>vs<br>Province | Final<br>Mark    | School<br>vs<br>District | School<br>vs<br>Province |
|--------------------------|------------------|--------------------------|--------------------------|------------------------|--------------------------|--------------------------|------------------|--------------------------|--------------------------|
| Average Score            |                  | 2.0                      |                          |                        | 2.001                    | 1 10411100               |                  | Diotriot                 | 1 10411100               |
| School<br>District       | <b>41.0</b> 64.3 | q                        | q                        |                        |                          |                          | <b>41.0</b> 64.3 | q                        | q                        |
| Province                 | 65.6             | •                        | •                        |                        |                          |                          | 65.6             | •                        | •                        |
| Percent of Passes        |                  |                          |                          |                        |                          |                          |                  |                          |                          |
| School                   | 40.0             |                          |                          |                        |                          |                          | 40.0             |                          |                          |
| District                 | 85.1             | q                        | q                        |                        |                          |                          | 85.1             | q                        | q                        |
| Province                 | 88.2             |                          |                          |                        |                          |                          | 88.3             |                          |                          |