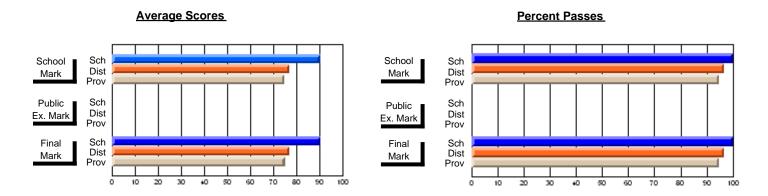

#### **Subject: Enterprise Education**

| Course: BUSINESS ENTERPRISE   | 1100             |                          |                          |                   |
|-------------------------------|------------------|--------------------------|--------------------------|-------------------|
| # students in course: 10      | School<br>Mark   | School<br>vs<br>District | School<br>vs<br>Province | Pub<br>Exa<br>Mai |
| Average Score School District | <b>70.4</b> 66.3 | р                        | р                        |                   |
| Province Percent of Passes    | 68.8             |                          |                          |                   |
| School                        | 100.0            |                          |                          |                   |
| District                      | 90.0             | р                        | p                        |                   |
| Province                      | 91.2             |                          |                          |                   |

| Public<br>Exam<br>Mark | School<br>vs<br>District | School<br>vs<br>Province | Final<br>Mark                | School<br>vs<br>District | School<br>vs<br>Province |
|------------------------|--------------------------|--------------------------|------------------------------|--------------------------|--------------------------|
|                        |                          |                          | <b>70.4</b> 66.3 68.7        | р                        | þ                        |
|                        |                          |                          | <b>100.0</b><br>90.0<br>91.3 | р                        | р                        |