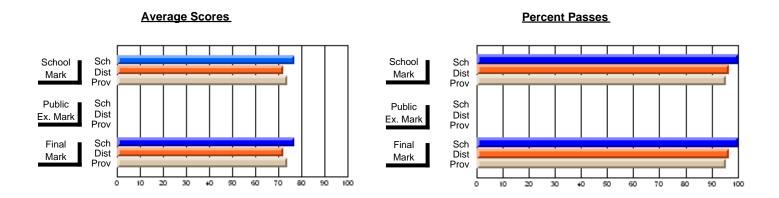

#### #296 - St. Michael's High, Bell Island

Grades: 9-12

| # students in course: 6  Average Score | School<br>Mark        | School<br>vs<br>District | School<br>vs<br>Province | Public<br>Exam<br>Mark | School<br>vs<br>District | School<br>vs<br>Province | Final<br>Mark         | School<br>vs<br>District | School<br>vs<br>Province |
|----------------------------------------|-----------------------|--------------------------|--------------------------|------------------------|--------------------------|--------------------------|-----------------------|--------------------------|--------------------------|
| School District Province               | <b>66.0</b> 63.7 61.6 | р                        | р                        |                        |                          |                          | <b>66.0</b> 63.7 61.6 | p                        | р                        |
| Percent of Passes<br>School            | 100.0                 |                          |                          |                        |                          |                          | 100.0                 |                          |                          |
| District Province                      | 100.0                 | p                        | p                        |                        |                          |                          | 100.0                 | p                        | þ                        |