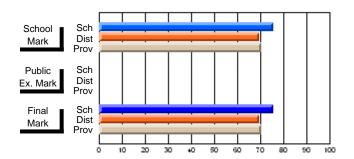

#### **Subject: Enterprise Education**

| Course: BUSINESS ENTERPRISE   | 1100             |                          |                          |                   |
|-------------------------------|------------------|--------------------------|--------------------------|-------------------|
| # students in course: 10      | School<br>Mark   | School<br>vs<br>District | School<br>vs<br>Province | Pub<br>Exa<br>Mai |
| Average Score School District | <b>70.4</b> 66.3 | р                        | р                        |                   |
| Province Percent of Passes    | 68.8             |                          |                          |                   |
| School                        | 100.0            |                          |                          |                   |
| District                      | 90.0             | р                        | p                        |                   |
| Province                      | 91.2             |                          |                          |                   |

| Public<br>Exam<br>Mark | School<br>vs<br>District | School<br>vs<br>Province | Final<br>Mark                | School<br>vs<br>District | School<br>vs<br>Province |
|------------------------|--------------------------|--------------------------|------------------------------|--------------------------|--------------------------|
|                        |                          |                          | <b>70.4</b> 66.3 68.7        | р                        | þ                        |
|                        |                          |                          | <b>100.0</b><br>90.0<br>91.3 | р                        | р                        |