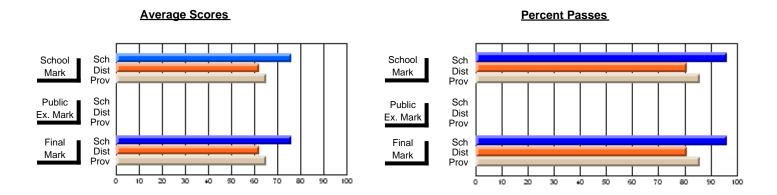

## District 10 - Avalon East

#296 - St. Michael's High, Bell Island

Grades: 9-12

| # students in course: 41       | School<br>Mark | School<br>vs<br>District | School<br>vs<br>Province | Public<br>Exam<br>Mark | School<br>vs<br>District | School<br>vs<br>Province | Final<br>Mark | School<br>vs<br>District | School<br>vs<br>Province |
|--------------------------------|----------------|--------------------------|--------------------------|------------------------|--------------------------|--------------------------|---------------|--------------------------|--------------------------|
| <u>Average Score</u><br>School | 56.4           |                          |                          |                        |                          |                          | 56.4          |                          |                          |
| District                       | 58.4           | q                        | q                        |                        |                          |                          | 58.4          | q                        | q                        |
| Province                       | 64.8           | •                        | ·                        |                        |                          |                          | 64.8          | •                        | •                        |
| Percent of Passes              |                |                          |                          |                        |                          |                          |               |                          |                          |
| School                         | 82.9           |                          |                          |                        |                          |                          | 82.9          |                          |                          |
| District                       | 85.7           | q                        | q                        |                        |                          |                          | 85.7          | q                        | q                        |
| Province                       | 87.9           |                          |                          |                        |                          |                          | 87.9          |                          |                          |