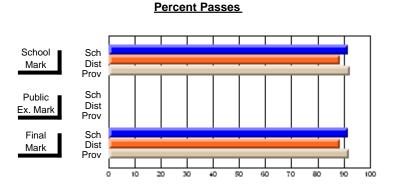

## District 10 - Avalon East

#296 - St. Michael's High, Bell Island

Grades: 9-12

| # students in course: 10  Average Score    | School<br>Mark              | School<br>vs<br>District | School<br>vs<br>Province | Public<br>Exam<br>Mark | School<br>vs<br>District | School<br>vs<br>Province | Final<br>Mark               | School<br>vs<br>District | School<br>vs<br>Province |
|--------------------------------------------|-----------------------------|--------------------------|--------------------------|------------------------|--------------------------|--------------------------|-----------------------------|--------------------------|--------------------------|
| School District Province                   | <b>61.2</b> 60.6 61.4       | р                        | q                        |                        |                          |                          | <b>61.2</b><br>60.6<br>61.4 | р                        | q                        |
| Percent of Passes School District Province | <b>80.0</b><br>86.4<br>91.9 | q                        | q                        |                        |                          |                          | <b>80.0</b><br>86.4<br>91.9 | q                        | q                        |