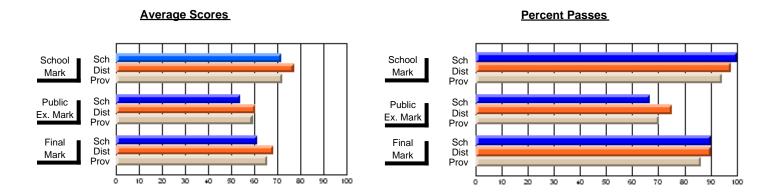

## **Subject: Family Studies**

| Course: NUTRITION 3100                     |                              |              |              |
|--------------------------------------------|------------------------------|--------------|--------------|
| # students in course: 7                    | School                       | School<br>vs | School<br>vs |
| Average Score School District Province     | 85.0<br>73.4<br>66.3         | District     | Province     |
| Percent of Passes School District Province | <b>100.0</b><br>95.6<br>85.6 | р            | р            |

| Public<br>Exam<br>Mark | School<br>vs<br>District | School<br>vs<br>Province | Final<br>Mark                | School<br>vs<br>District | School<br>vs<br>Province |
|------------------------|--------------------------|--------------------------|------------------------------|--------------------------|--------------------------|
|                        |                          |                          | <b>85.0</b><br>73.4<br>66.3  | р                        | р                        |
|                        |                          |                          | <b>100.0</b><br>95.6<br>85.7 | р                        | р                        |