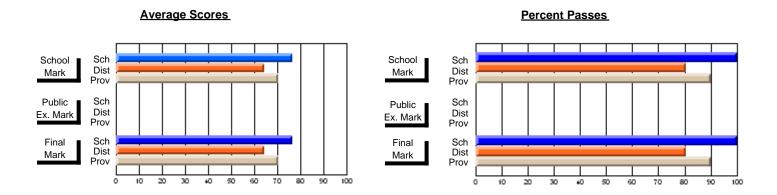

## **Subject: Enterprise Education**

| Course: CONSUMER STUDIES       | S 1202         |                          |                          |   |                        |                          |                          |               |                          |                          |
|--------------------------------|----------------|--------------------------|--------------------------|---|------------------------|--------------------------|--------------------------|---------------|--------------------------|--------------------------|
| # students in course: 7        | School<br>Mark | School<br>vs<br>District | School<br>vs<br>Province | ı | Public<br>Exam<br>Mark | School<br>vs<br>District | School<br>vs<br>Province | Final<br>Mark | School<br>vs<br>District | School<br>vs<br>Province |
| <u>Average Score</u><br>School | 81.9           |                          |                          | - |                        |                          |                          | 81.9          |                          |                          |
| District                       | 65.4           | р                        | р                        |   |                        |                          |                          | 65.4          | р                        | р                        |
| Province                       | 65.6           |                          |                          |   |                        |                          |                          | 65.6          |                          |                          |
| Percent of Passes              |                |                          |                          |   |                        |                          |                          |               |                          |                          |
| School                         | 100.0          |                          |                          |   |                        |                          |                          | 100.0         |                          |                          |
| District                       | 85.6           | р                        | p                        |   |                        |                          |                          | 85.6          | р                        | р                        |
| Province                       | 88.2           |                          |                          |   |                        |                          |                          | 88.3          |                          |                          |