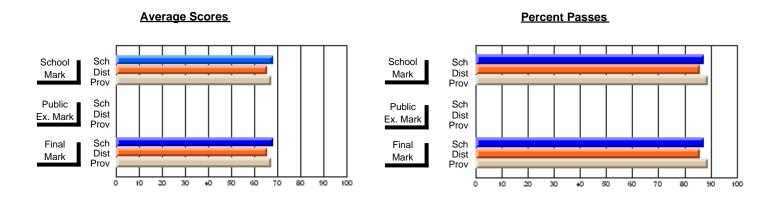

## Subject: English Literature

| Course: THEATRE ARTS 2200                  |                       |                          |                          |
|--------------------------------------------|-----------------------|--------------------------|--------------------------|
| # students in course: 7                    | School<br>Mark        | School<br>vs<br>District | School<br>vs<br>Province |
| Average Score School District Province     | <b>76.7</b> 72.5 73.9 | р                        | р                        |
| Percent of Passes School District Province | 100.0<br>93.9<br>93.5 | p                        | р                        |

| Public<br>Exam<br>Mark | School<br>vs<br>District | School<br>vs<br>Province | Final<br>Mark                | School<br>vs<br>District | School<br>vs<br>Province |
|------------------------|--------------------------|--------------------------|------------------------------|--------------------------|--------------------------|
|                        |                          |                          | <b>76.7</b> 72.5 73.9        | р                        | р                        |
|                        |                          |                          | <b>100.0</b><br>93.9<br>93.6 | р                        | р                        |

Grades: K-9, 11-12

## **Average Scores**

# School Mark Prov Public Sch Dist Prov Final Sch Dist Prov Final Sch Dist Prov

## **Percent Passes**

Modification Time: 10:22:20AM

<sup>\*</sup> Data from the High School Certification System. The results from supplementary courses are not reflected in these results. All students obtaining a score of 48 or 49 on the final mark, were adjusted to 50 and are reflected in the Final Mark column.