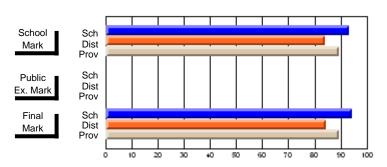

# District 1 - Labrador

#001 - St. Peter's School, Black Tickle

| Course: THEMATIC LITERATU                  |                              |                          |                          | J                      |                          |                          |                             |                          |                          |
|--------------------------------------------|------------------------------|--------------------------|--------------------------|------------------------|--------------------------|--------------------------|-----------------------------|--------------------------|--------------------------|
| # students in course: 8                    | School<br>Mark               | School<br>vs<br>District | School<br>vs<br>Province | Public<br>Exam<br>Mark | School<br>vs<br>District | School<br>vs<br>Province | Final<br>Mark               | School<br>vs<br>District | School<br>vs<br>Province |
| Average Score School District Province     | <b>74.0</b> 64.0 64.4        | р                        | р                        | <b>51.6</b> 42.4 50.9  | р                        | р                        | <b>61.8</b><br>49.8<br>57.1 | р                        | p                        |
| Percent of Passes School District Province | <b>100.0</b><br>89.4<br>85.9 | р                        | p                        | <b>75.0</b> 38.5 54.8  | р                        | p                        | <b>100.0</b> 55.4 74.8      | p                        | р                        |

Modification Time: 10:22:20AM

Modification Date: 3/1/2006 Source: Evaluation & Research Grades: K-9, 11-12

<sup>\*</sup> Data from the High School Certification System. The results from supplementary courses are not reflected in these results. All students obtaining a score of 48 or 49 on the final mark, were adjusted to 50 and are reflected in the Final Mark column.