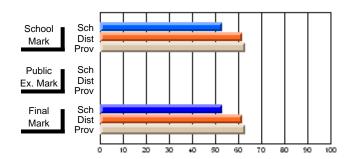

### District 1 - Labrador

#002 - Henry Gordon Academy, Cartwright

Subject: English Language

School data has 5 or fewer students. Data Course: ENGLISH 1201 withheld for reasons of confidentiality. # students in course: 3 **Public** School School School School School School School **Exam** Final vs vs vs VS VS VS Mark Province Mark District Province District Province Mark District **Average Score** School District 56.1 р 56.1 р q q Province 66.6 66.6 **Percent of Passes** School District 73.5 73.5 q q q q Province 90.3 90.3