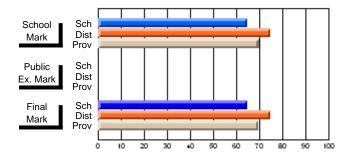

## Subject: English Literature

| Course: THEATRE ARTS 2200                  |                       |                          |                          |
|--------------------------------------------|-----------------------|--------------------------|--------------------------|
| # students in course: 7                    | School<br>Mark        | School<br>vs<br>District | School<br>vs<br>Province |
| Average Score School District Province     | <b>76.7</b> 72.5 73.9 | р                        | р                        |
| Percent of Passes School District Province | 100.0<br>93.9<br>93.5 | p                        | р                        |

| Public<br>Exam<br>Mark | School<br>vs<br>District | School<br>vs<br>Province | Final<br>Mark                | School<br>vs<br>District | School<br>vs<br>Province |
|------------------------|--------------------------|--------------------------|------------------------------|--------------------------|--------------------------|
|                        |                          |                          | <b>76.7</b> 72.5 73.9        | р                        | р                        |
|                        |                          |                          | <b>100.0</b><br>93.9<br>93.6 | р                        | р                        |