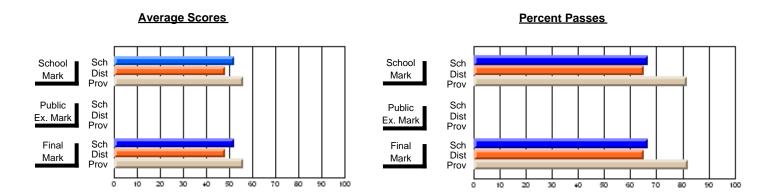

## **Subject: Mathematics**

| Course: MATHEMATICS 3204 |                |                          |                          |                        |                          |                          |     |               |                          |                          |
|--------------------------|----------------|--------------------------|--------------------------|------------------------|--------------------------|--------------------------|-----|---------------|--------------------------|--------------------------|
| # students in course: 6  | School<br>Mark | School<br>vs<br>District | School<br>vs<br>Province | Public<br>Exam<br>Mark | School<br>vs<br>District | School<br>vs<br>Province |     | Final<br>Mark | School<br>vs<br>District | School<br>vs<br>Province |
| Average Score            |                |                          |                          |                        |                          |                          | l ⊢ |               |                          |                          |
| School                   | 66.8           |                          |                          | 66.8                   |                          |                          |     | 67.5          |                          |                          |
| District                 | 63.4           | р                        | р                        | 57.5                   | р                        | р                        |     | 59.8          | р                        | р                        |
| Province                 | 61.8           |                          |                          | 57.9                   |                          |                          |     | 60.7          |                          |                          |
| Percent of Passes        |                |                          |                          |                        |                          |                          |     |               |                          |                          |
| School                   | 100.0          |                          |                          | 100.0                  |                          |                          |     | 100.0         |                          |                          |
| District                 | 85.9           | р                        | р                        | 68.2                   | p                        | р                        |     | 72.7          | р                        | р                        |
| Province                 | 79.3           |                          |                          | 64.3                   |                          |                          |     | 73.5          |                          |                          |