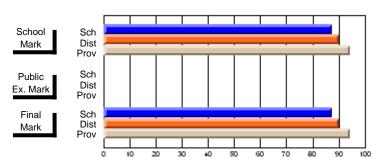

# Subject: Science

| Course: ENVIRONMENTAL SC | IENCE 3205     |                          |                          |   |                        |                          |                          |             |          |                          |
|--------------------------|----------------|--------------------------|--------------------------|---|------------------------|--------------------------|--------------------------|-------------|----------|--------------------------|
| # students in course: 8  | School<br>Mark | School<br>vs<br>District | School<br>vs<br>Province |   | Public<br>Exam<br>Mark | School<br>vs<br>District | School<br>vs<br>Province | Fina<br>Mar | VS       | School<br>vs<br>Province |
| Average Score<br>School  | 83.4           |                          |                          | + |                        |                          |                          | 83.4        | <u> </u> |                          |
| District                 | 62.7           | р                        | q                        |   |                        |                          |                          | 62.         |          | р                        |
| Province                 | 63.2           |                          |                          |   | 95.0                   |                          |                          | 63.         |          |                          |
| Percent of Passes        |                |                          |                          |   |                        |                          |                          |             |          |                          |
| School                   | 100.0          |                          |                          |   |                        |                          |                          | 100.0       | )        |                          |
| District                 | 86.7           | р                        | р                        |   |                        |                          |                          | 87.2        | <u>p</u> | р                        |
| Province                 | 87.7           |                          |                          |   | 100.0                  |                          |                          | 87.8        | 3        |                          |

## **Average Scores**

# School Mark Prov Public Sch Dist Prov Final Sch Mark Prov Final Sch Dist Prov Final Sch Dist Prov Final Sch Dist Prov

## Percent Passes

Grades: K-9, 11-12

Modification Time: 10:22:20AM

<sup>\*</sup> Data from the High School Certification System. The results from supplementary courses are not reflected in these results. All students obtaining a score of 48 or 49 on the final mark, were adjusted to 50 and are reflected in the Final Mark column.