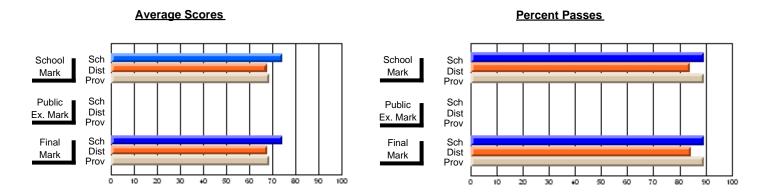

## **Subject: Enterprise Education**

| Course: CONSUMER STUDIES       | S 1202         |                          |                          |   |                        |                          |                          |               |                          |                          |
|--------------------------------|----------------|--------------------------|--------------------------|---|------------------------|--------------------------|--------------------------|---------------|--------------------------|--------------------------|
| # students in course: 7        | School<br>Mark | School<br>vs<br>District | School<br>vs<br>Province | ı | Public<br>Exam<br>Mark | School<br>vs<br>District | School<br>vs<br>Province | Final<br>Mark | School<br>vs<br>District | School<br>vs<br>Province |
| <u>Average Score</u><br>School | 81.9           |                          |                          | - |                        |                          |                          | 81.9          |                          |                          |
| District                       | 65.4           | р                        | р                        |   |                        |                          |                          | 65.4          | р                        | р                        |
| Province                       | 65.6           |                          |                          |   |                        |                          |                          | 65.6          |                          |                          |
| Percent of Passes              |                |                          |                          |   |                        |                          |                          |               |                          |                          |
| School                         | 100.0          |                          |                          |   |                        |                          |                          | 100.0         |                          |                          |
| District                       | 85.6           | р                        | p                        |   |                        |                          |                          | 85.6          | р                        | р                        |
| Province                       | 88.2           |                          |                          |   |                        |                          |                          | 88.3          |                          |                          |

## **Average Scores**

# School Mark Dist Prov Public Sch Dist Prov Final Sch Mark Dist Prov Final Sch Dist Prov Final Sch Dist Prov

## Percent Passes

Grades: K-9, 11-12

Modification Time: 10:22:20AM

Modification Date: 3/1/2006

Source: Evaluation & Research

<sup>\*</sup> Data from the High School Certification System. The results from supplementary courses are not reflected in these results. All students obtaining a score of 48 or 49 on the final mark, were adjusted to 50 and are reflected in the Final Mark column.