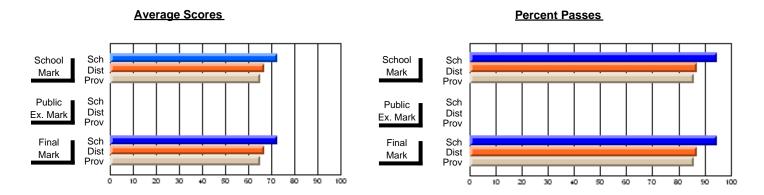

## Subject: English Literature

| Course: THEATRE ARTS 2200                  |                       |                          |                          |
|--------------------------------------------|-----------------------|--------------------------|--------------------------|
| # students in course: 7                    | School<br>Mark        | School<br>vs<br>District | School<br>vs<br>Province |
| Average Score School District Province     | <b>76.7</b> 72.5 73.9 | р                        | р                        |
| Percent of Passes School District Province | 100.0<br>93.9<br>93.5 | p                        | р                        |

| Public<br>Exam<br>Mark | School<br>vs<br>District | School<br>vs<br>Province | Final<br>Mark                | School<br>vs<br>District | School<br>vs<br>Province |
|------------------------|--------------------------|--------------------------|------------------------------|--------------------------|--------------------------|
|                        |                          |                          | <b>76.7</b> 72.5 73.9        | р                        | р                        |
|                        |                          |                          | <b>100.0</b><br>93.9<br>93.6 | р                        | р                        |