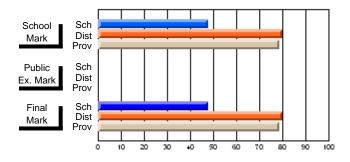

## **Average Scores**

# School Mark Dist Prov Public Sch Dist Prov Final Sch Mark Dist Prov Final Sch Dist Prov Final Sch Dist Prov

## Percent Passes

Grades: K-9, 11-12

Modification Time: 10:22:20AM

Modification Date: 3/1/2006

Source: Evaluation & Research

<sup>\*</sup> Data from the High School Certification System. The results from supplementary courses are not reflected in these results. All students obtaining a score of 48 or 49 on the final mark, were adjusted to 50 and are reflected in the Final Mark column.