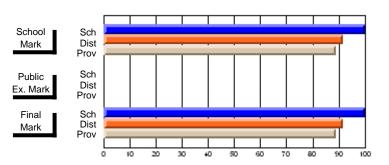

## **Subject: Religious Education**

| Course: WORLD RELIGIONS 3104 |        |                |                |
|------------------------------|--------|----------------|----------------|
| # students in course: 7      | School | School         | School         |
|                              | Mark   | vs<br>District | vs<br>Province |
| Average Score<br>School      | 83.1   |                |                |
| District                     | 72.7   | р              | р              |
| Province                     | 67.0   |                |                |
| Percent of Passes            |        |                |                |
| School                       | 100.0  |                |                |
| District                     | 100.0  | р              | р              |
| Province                     | 85.9   |                |                |

| Public<br>Exam<br>Mark | School<br>vs<br>District | School<br>vs<br>Province |   | Final<br>Mark                 | School<br>vs<br>District | School<br>vs<br>Province |
|------------------------|--------------------------|--------------------------|---|-------------------------------|--------------------------|--------------------------|
|                        |                          |                          | • | <b>83.1</b> 72.7 67.0         | р                        | р                        |
|                        |                          |                          |   | <b>100.0</b><br>100.0<br>85.8 | р                        | р                        |