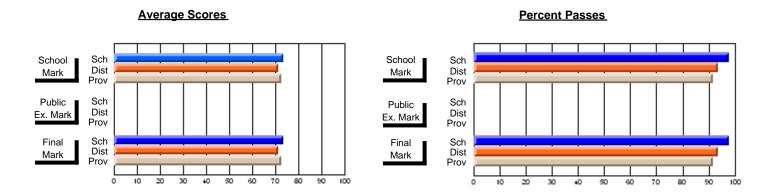

## **Subject: Family Studies**

| Course: NUTRITION 3100                     |                              |              |              |
|--------------------------------------------|------------------------------|--------------|--------------|
| # students in course: 7                    | School                       | School<br>vs | School<br>vs |
| Average Score School District Province     | 85.0<br>73.4<br>66.3         | District     | Province     |
| Percent of Passes School District Province | <b>100.0</b><br>95.6<br>85.6 | р            | р            |

| Public<br>Exam<br>Mark | School<br>vs<br>District | School<br>vs<br>Province | Final<br>Mark                | School<br>vs<br>District | School<br>vs<br>Province |
|------------------------|--------------------------|--------------------------|------------------------------|--------------------------|--------------------------|
|                        |                          |                          | <b>85.0</b><br>73.4<br>66.3  | р                        | р                        |
|                        |                          |                          | <b>100.0</b><br>95.6<br>85.7 | р                        | р                        |