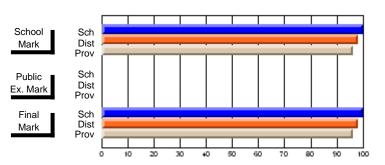

## **Subject: Mathematics**

| Course: MATHEMATICS 3204 |                |                          |                          |                        |                          |                          |     |               |                          |                          |
|--------------------------|----------------|--------------------------|--------------------------|------------------------|--------------------------|--------------------------|-----|---------------|--------------------------|--------------------------|
| # students in course: 6  | School<br>Mark | School<br>vs<br>District | School<br>vs<br>Province | Public<br>Exam<br>Mark | School<br>vs<br>District | School<br>vs<br>Province |     | Final<br>Mark | School<br>vs<br>District | School<br>vs<br>Province |
| Average Score            |                |                          |                          |                        |                          |                          | l ⊢ |               |                          |                          |
| School                   | 66.8           |                          |                          | 66.8                   |                          |                          |     | 67.5          |                          |                          |
| District                 | 63.4           | р                        | р                        | 57.5                   | р                        | р                        |     | 59.8          | р                        | р                        |
| Province                 | 61.8           |                          |                          | 57.9                   |                          |                          |     | 60.7          |                          |                          |
| Percent of Passes        |                |                          |                          |                        |                          |                          |     |               |                          |                          |
| School                   | 100.0          |                          |                          | 100.0                  |                          |                          |     | 100.0         |                          |                          |
| District                 | 85.9           | р                        | р                        | 68.2                   | p                        | р                        |     | 72.7          | р                        | р                        |
| Province                 | 79.3           |                          |                          | 64.3                   |                          |                          |     | 73.5          |                          |                          |

## **Average Scores**

# School Mark Prov Public Sch Dist Prov Final Sch Dist Prov Final Sch Dist Prov

## **Percent Passes**

Grades: K-9, 11-12

Modification Time: 10:22:20AM

<sup>\*</sup> Data from the High School Certification System. The results from supplementary courses are not reflected in these results. All students obtaining a score of 48 or 49 on the final mark, were adjusted to 50 and are reflected in the Final Mark column.