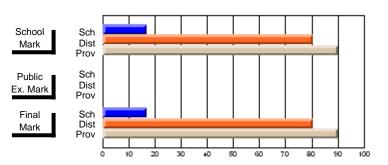

# District 1 - Labrador

#001 - St. Peter's School, Black Tickle

| # students in course: 6 |                |                          |                          |                        |                          |                          |               |                          |                          |
|-------------------------|----------------|--------------------------|--------------------------|------------------------|--------------------------|--------------------------|---------------|--------------------------|--------------------------|
| # students in course. 0 | School<br>Mark | School<br>vs<br>District | School<br>vs<br>Province | Public<br>Exam<br>Mark | School<br>vs<br>District | School<br>vs<br>Province | Final<br>Mark | School<br>vs<br>District | School<br>vs<br>Province |
| Average Score           |                |                          |                          |                        |                          |                          |               |                          |                          |
| School                  | 77.8           |                          |                          |                        |                          |                          | 77.8          |                          |                          |
| District                | 67.9           | р                        | р                        |                        |                          |                          | 67.9          | р                        | р                        |
| Province                | 67.6           |                          |                          |                        |                          |                          | 67.5          |                          |                          |
| Percent of Passes       |                |                          |                          |                        |                          |                          |               |                          |                          |
| School                  | 100.0          |                          |                          |                        |                          |                          | 100.0         |                          |                          |
| District                | 93.8           | р                        | р                        |                        |                          |                          | 93.8          | р                        | р                        |
| Province                | 92.9           |                          | =                        |                        |                          |                          | 92.9          |                          | _                        |

Modification Time: 10:22:20AM

Modification Date: 3/1/2006 Source: Evaluation & Research Grades: K-9, 11-12

<sup>\*</sup> Data from the High School Certification System. The results from supplementary courses are not reflected in these results. All students obtaining a score of 48 or 49 on the final mark, were adjusted to 50 and are reflected in the Final Mark column.