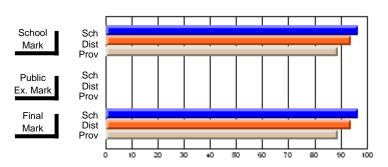

## **Subject: Religious Education**

| Course: WORLD RELIGIONS 3104 |        |                |                |
|------------------------------|--------|----------------|----------------|
| # students in course: 7      | School | School         | School         |
|                              | Mark   | vs<br>District | vs<br>Province |
| Average Score<br>School      | 83.1   |                |                |
| District                     | 72.7   | р              | р              |
| Province                     | 67.0   |                |                |
| Percent of Passes            |        |                |                |
| School                       | 100.0  |                |                |
| District                     | 100.0  | р              | р              |
| Province                     | 85.9   |                |                |

| Public<br>Exam<br>Mark | School<br>vs<br>District | School<br>vs<br>Province |   | Final<br>Mark                 | School<br>vs<br>District | School<br>vs<br>Province |
|------------------------|--------------------------|--------------------------|---|-------------------------------|--------------------------|--------------------------|
|                        |                          |                          | • | <b>83.1</b> 72.7 67.0         | р                        | р                        |
|                        |                          |                          |   | <b>100.0</b><br>100.0<br>85.8 | р                        | р                        |

Grades: K-9, 11-12

## **Average Scores**

## **Percent Passes**

Modification Time: 10:22:20AM

Modification Date: 3/1/2006 Source: Evaluation & Research

<sup>\*</sup> Data from the High School Certification System. The results from supplementary courses are not reflected in these results. All students obtaining a score of 48 or 49 on the final mark, were adjusted to 50 and are reflected in the Final Mark column.