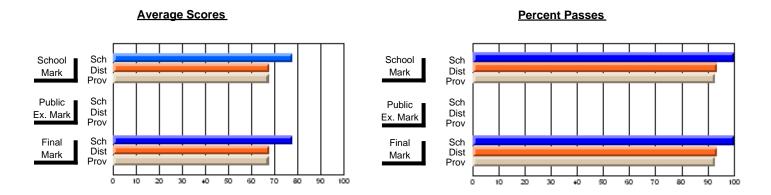

## **Subject: Enterprise Education**

| Course: CONSUMER STUDIES       | S 1202         |                          |                          |   |                        |                          |                          |               |                          |                          |
|--------------------------------|----------------|--------------------------|--------------------------|---|------------------------|--------------------------|--------------------------|---------------|--------------------------|--------------------------|
| # students in course: 7        | School<br>Mark | School<br>vs<br>District | School<br>vs<br>Province | ı | Public<br>Exam<br>Mark | School<br>vs<br>District | School<br>vs<br>Province | Final<br>Mark | School<br>vs<br>District | School<br>vs<br>Province |
| <u>Average Score</u><br>School | 81.9           |                          |                          | - |                        |                          |                          | 81.9          |                          |                          |
| District                       | 65.4           | р                        | р                        |   |                        |                          |                          | 65.4          | р                        | р                        |
| Province                       | 65.6           |                          |                          |   |                        |                          |                          | 65.6          |                          |                          |
| Percent of Passes              |                |                          |                          |   |                        |                          |                          |               |                          |                          |
| School                         | 100.0          |                          |                          |   |                        |                          |                          | 100.0         |                          |                          |
| District                       | 85.6           | р                        | p                        |   |                        |                          |                          | 85.6          | р                        | р                        |
| Province                       | 88.2           |                          |                          |   |                        |                          |                          | 88.3          |                          |                          |