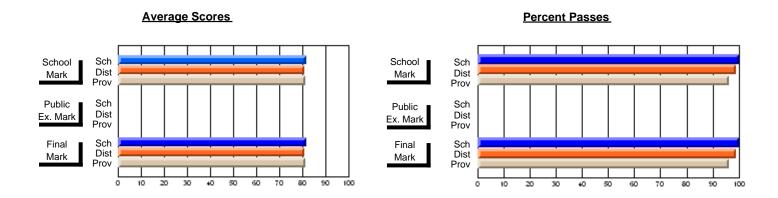

## **Subject: Family Studies**

| Course: NUTRITION 3100                     |                              |              |              |
|--------------------------------------------|------------------------------|--------------|--------------|
| # students in course: 7                    | School                       | School<br>vs | School<br>vs |
| Average Score School District Province     | 85.0<br>73.4<br>66.3         | District     | Province     |
| Percent of Passes School District Province | <b>100.0</b><br>95.6<br>85.6 | р            | р            |

| Public<br>Exam<br>Mark | School<br>vs<br>District | School<br>vs<br>Province | Final<br>Mark                | School<br>vs<br>District | School<br>vs<br>Province |
|------------------------|--------------------------|--------------------------|------------------------------|--------------------------|--------------------------|
|                        |                          |                          | <b>85.0</b><br>73.4<br>66.3  | р                        | р                        |
|                        |                          |                          | <b>100.0</b><br>95.6<br>85.7 | р                        | р                        |

Grades: K-9, 11-12

## **Average Scores**

# School Mark Prov Public Sch Dist Prov Final Sch Dist Prov Final Sch Dist Prov

## **Percent Passes**

Modification Time: 10:22:20AM

<sup>\*</sup> Data from the High School Certification System. The results from supplementary courses are not reflected in these results. All students obtaining a score of 48 or 49 on the final mark, were adjusted to 50 and are reflected in the Final Mark column.