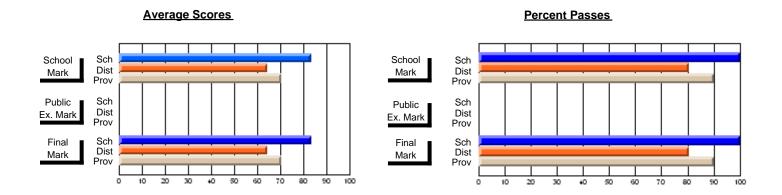

## **Subject: Enterprise Education**

| Course: CONSUMER STUDIES       | S 1202         |                          |                          |   |                        |                          |                          |               |                          |                          |
|--------------------------------|----------------|--------------------------|--------------------------|---|------------------------|--------------------------|--------------------------|---------------|--------------------------|--------------------------|
| # students in course: 7        | School<br>Mark | School<br>vs<br>District | School<br>vs<br>Province | ı | Public<br>Exam<br>Mark | School<br>vs<br>District | School<br>vs<br>Province | Final<br>Mark | School<br>vs<br>District | School<br>vs<br>Province |
| <u>Average Score</u><br>School | 81.9           |                          |                          | - |                        |                          |                          | 81.9          |                          |                          |
| District                       | 65.4           | р                        | р                        |   |                        |                          |                          | 65.4          | р                        | р                        |
| Province                       | 65.6           |                          |                          |   |                        |                          |                          | 65.6          |                          |                          |
| Percent of Passes              |                |                          |                          |   |                        |                          |                          |               |                          |                          |
| School                         | 100.0          |                          |                          |   |                        |                          |                          | 100.0         |                          |                          |
| District                       | 85.6           | р                        | p                        |   |                        |                          |                          | 85.6          | р                        | р                        |
| Province                       | 88.2           |                          |                          |   |                        |                          |                          | 88.3          |                          |                          |