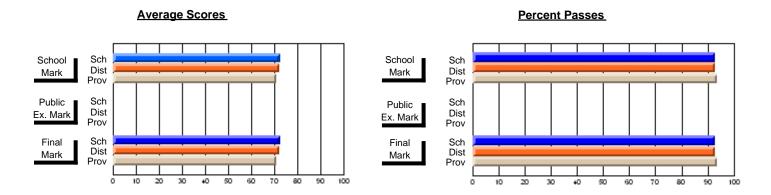

## **Subject: Family Studies**

| Course: FOODS 1100                         |                             |                          |                          |
|--------------------------------------------|-----------------------------|--------------------------|--------------------------|
| # students in course: 17                   | School<br>Mark              | School<br>vs<br>District | School<br>vs<br>Province |
| Average Score School District Province     | <b>65.9</b> 69.5 73.7       | q                        | q                        |
| Percent of Passes School District Province | <b>88.2</b><br>90.2<br>94.3 | q                        | q                        |

| Public<br>Exam<br>Mark | School<br>vs<br>District | School<br>vs<br>Province | Final<br>Mark               | School<br>vs<br>District | School<br>vs<br>Province |
|------------------------|--------------------------|--------------------------|-----------------------------|--------------------------|--------------------------|
|                        |                          |                          | <b>65.9</b> 69.5 73.6       | q                        | q                        |
|                        |                          |                          | <b>88.2</b><br>90.2<br>94.3 | q                        | q                        |

## **Average Scores**

# School Mark Dist Prov Public Ex. Mark Dist Prov Final Mark Dist Prov Final Mark Dist Prov Final Mark Dist Prov

## **Percent Passes**

Modification Time: 10:22:20AM

<sup>\*</sup> Data from the High School Certification System. The results from supplementary courses are not reflected in these results. All students obtaining a score of 48 or 49 on the final mark, were adjusted to 50 and are reflected in the Final Mark column.