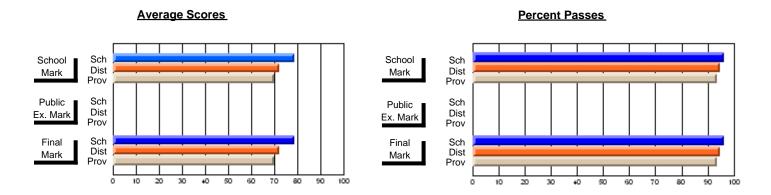

# District 1 - Labrador

#001 - St. Peter's School, Black Tickle

| # students in course: 6 |                |                          |                          |                        |                          |                          |               |                          |                          |
|-------------------------|----------------|--------------------------|--------------------------|------------------------|--------------------------|--------------------------|---------------|--------------------------|--------------------------|
| # students in course. 0 | School<br>Mark | School<br>vs<br>District | School<br>vs<br>Province | Public<br>Exam<br>Mark | School<br>vs<br>District | School<br>vs<br>Province | Final<br>Mark | School<br>vs<br>District | School<br>vs<br>Province |
| Average Score           |                |                          |                          |                        |                          |                          |               |                          |                          |
| School                  | 77.8           |                          |                          |                        |                          |                          | 77.8          |                          |                          |
| District                | 67.9           | р                        | р                        |                        |                          |                          | 67.9          | р                        | р                        |
| Province                | 67.6           |                          |                          |                        |                          |                          | 67.5          |                          |                          |
| Percent of Passes       |                |                          |                          |                        |                          |                          |               |                          |                          |
| School                  | 100.0          |                          |                          |                        |                          |                          | 100.0         |                          |                          |
| District                | 93.8           | р                        | р                        |                        |                          |                          | 93.8          | р                        | р                        |
| Province                | 92.9           |                          | =                        |                        |                          |                          | 92.9          |                          | _                        |