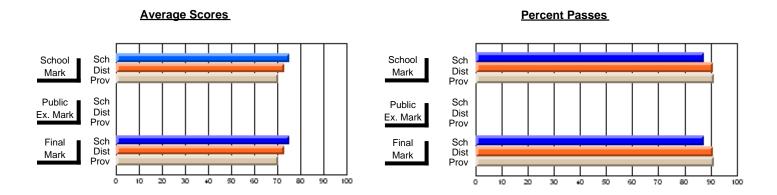

## **Subject: Enterprise Education**

| Course: CONSUMER STUDIES       | S 1202         |                          |                          |   |                        |                          |                          |               |                          |                          |
|--------------------------------|----------------|--------------------------|--------------------------|---|------------------------|--------------------------|--------------------------|---------------|--------------------------|--------------------------|
| # students in course: 7        | School<br>Mark | School<br>vs<br>District | School<br>vs<br>Province | ı | Public<br>Exam<br>Mark | School<br>vs<br>District | School<br>vs<br>Province | Final<br>Mark | School<br>vs<br>District | School<br>vs<br>Province |
| <u>Average Score</u><br>School | 81.9           |                          |                          | - |                        |                          |                          | 81.9          |                          |                          |
| District                       | 65.4           | р                        | р                        |   |                        |                          |                          | 65.4          | р                        | р                        |
| Province                       | 65.6           |                          |                          |   |                        |                          |                          | 65.6          |                          |                          |
| Percent of Passes              |                |                          |                          |   |                        |                          |                          |               |                          |                          |
| School                         | 100.0          |                          |                          |   |                        |                          |                          | 100.0         |                          |                          |
| District                       | 85.6           | р                        | p                        |   |                        |                          |                          | 85.6          | р                        | р                        |
| Province                       | 88.2           |                          |                          |   |                        |                          |                          | 88.3          |                          |                          |