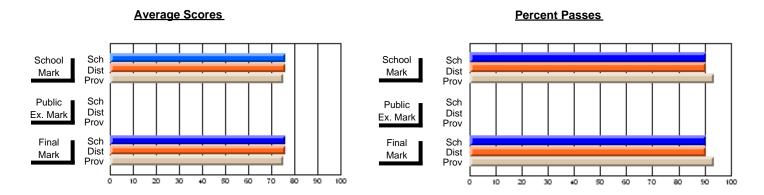

# District 1 - Labrador

#001 - St. Peter's School, Black Tickle

| Course: THEMATIC LITERATU                  |                              |                          |                          | J                      |                          |                          |                             |                          |                          |
|--------------------------------------------|------------------------------|--------------------------|--------------------------|------------------------|--------------------------|--------------------------|-----------------------------|--------------------------|--------------------------|
| # students in course: 8                    | School<br>Mark               | School<br>vs<br>District | School<br>vs<br>Province | Public<br>Exam<br>Mark | School<br>vs<br>District | School<br>vs<br>Province | Final<br>Mark               | School<br>vs<br>District | School<br>vs<br>Province |
| Average Score School District Province     | <b>74.0</b> 64.0 64.4        | р                        | р                        | <b>51.6</b> 42.4 50.9  | р                        | р                        | <b>61.8</b><br>49.8<br>57.1 | р                        | p                        |
| Percent of Passes School District Province | <b>100.0</b><br>89.4<br>85.9 | р                        | p                        | <b>75.0</b> 38.5 54.8  | р                        | p                        | <b>100.0</b> 55.4 74.8      | p                        | р                        |