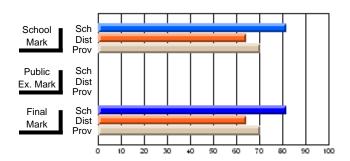

## **Subject: Religious Education**

| Course: WORLD RELIGIONS 3104 |        |                |                |
|------------------------------|--------|----------------|----------------|
| # students in course: 7      | School | School         | School         |
|                              | Mark   | vs<br>District | vs<br>Province |
| Average Score<br>School      | 83.1   |                |                |
| District                     | 72.7   | р              | р              |
| Province                     | 67.0   |                |                |
| Percent of Passes            |        |                |                |
| School                       | 100.0  |                |                |
| District                     | 100.0  | р              | р              |
| Province                     | 85.9   |                |                |

| Public<br>Exam<br>Mark | School<br>vs<br>District | School<br>vs<br>Province |   | Final<br>Mark                 | School<br>vs<br>District | School<br>vs<br>Province |
|------------------------|--------------------------|--------------------------|---|-------------------------------|--------------------------|--------------------------|
|                        |                          |                          | • | <b>83.1</b> 72.7 67.0         | р                        | р                        |
|                        |                          |                          |   | <b>100.0</b><br>100.0<br>85.8 | р                        | р                        |