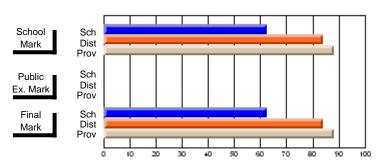

# Subject: Science

| Course: ENVIRONMENTAL SC | IENCE 3205     |                          |                          |   |                        |                          |                          |             |          |                          |
|--------------------------|----------------|--------------------------|--------------------------|---|------------------------|--------------------------|--------------------------|-------------|----------|--------------------------|
| # students in course: 8  | School<br>Mark | School<br>vs<br>District | School<br>vs<br>Province |   | Public<br>Exam<br>Mark | School<br>vs<br>District | School<br>vs<br>Province | Fina<br>Mar | VS       | School<br>vs<br>Province |
| Average Score<br>School  | 83.4           |                          |                          | + |                        |                          |                          | 83.4        | <u> </u> |                          |
| District                 | 62.7           | р                        | q                        |   |                        |                          |                          | 62.         |          | р                        |
| Province                 | 63.2           |                          |                          |   | 95.0                   |                          |                          | 63.         |          |                          |
| Percent of Passes        |                |                          |                          |   |                        |                          |                          |             |          |                          |
| School                   | 100.0          |                          |                          |   |                        |                          |                          | 100.0       | )        |                          |
| District                 | 86.7           | р                        | р                        |   |                        |                          |                          | 87.2        | <u>p</u> | р                        |
| Province                 | 87.7           |                          |                          |   | 100.0                  |                          |                          | 87.8        | 3        |                          |

## **Average Scores**

# School Mark Prov Public Sch Dist Prov Final Sch Mark Prov Final Sch Dist Prov Final Sch Dist Prov Final Sch Dist Prov

## Percent Passes

Grades: K-9, 11-12

Modification Time: 10:22:20AM

<sup>\*</sup> Data from the High School Certification System. The results from supplementary courses are not reflected in these results. All students obtaining a score of 48 or 49 on the final mark, were adjusted to 50 and are reflected in the Final Mark column.