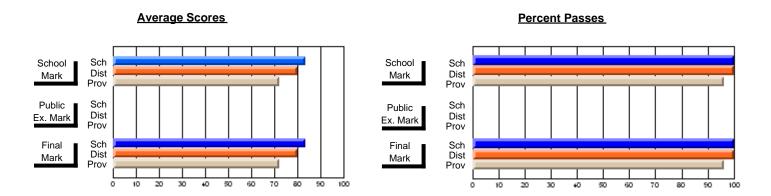

## **Subject: Family Studies**

| Course: NUTRITION 3100                     |                              |              |              |
|--------------------------------------------|------------------------------|--------------|--------------|
| # students in course: 7                    | School                       | School<br>vs | School<br>vs |
| Average Score School District Province     | 85.0<br>73.4<br>66.3         | District     | Province     |
| Percent of Passes School District Province | <b>100.0</b><br>95.6<br>85.6 | р            | р            |

| Public<br>Exam<br>Mark | School<br>vs<br>District | School<br>vs<br>Province | Final<br>Mark                | School<br>vs<br>District | School<br>vs<br>Province |
|------------------------|--------------------------|--------------------------|------------------------------|--------------------------|--------------------------|
|                        |                          |                          | <b>85.0</b><br>73.4<br>66.3  | р                        | р                        |
|                        |                          |                          | <b>100.0</b><br>95.6<br>85.7 | р                        | р                        |

## **Average Scores**

# School Mark Prov Public Sch Dist Prov Final Sch Dist Prov Final Sch Dist Prov

## **Percent Passes**

Modification Time: 10:22:20AM

<sup>\*</sup> Data from the High School Certification System. The results from supplementary courses are not reflected in these results. All students obtaining a score of 48 or 49 on the final mark, were adjusted to 50 and are reflected in the Final Mark column.