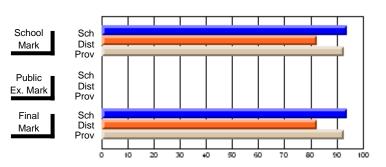

Grades: K-12

District 1 - Labrador

#002 - Henry Gordon Academy, Cartwright

Subject: English Literature

| Course: THEMATIC LITERATU | JRE 3201       |                          |                          |                        |                          | School data withheld for |               |                          |                          |
|---------------------------|----------------|--------------------------|--------------------------|------------------------|--------------------------|--------------------------|---------------|--------------------------|--------------------------|
| # students in course: 5   | School<br>Mark | School<br>vs<br>District | School<br>vs<br>Province | Public<br>Exam<br>Mark | School<br>vs<br>District | School<br>vs<br>Province | Final<br>Mark | School<br>vs<br>District | School<br>vs<br>Province |
| Average Score             | -              |                          |                          |                        |                          |                          |               |                          |                          |
| School<br>District        | 64.0           | q                        | q                        | 42.4                   | q                        | q                        | 49.8          | q                        | q                        |
| Province                  | 64.4           | Ч                        | Ч                        | 50.9                   | Ч                        | 4                        | 57.1          | 4                        | 9                        |
| Percent of Passes         |                |                          |                          |                        |                          |                          |               |                          |                          |
| School                    |                |                          |                          |                        |                          |                          |               |                          |                          |
| District                  | 89.4           | q                        | q                        | 38.5                   | q                        | q                        | 55.4          | q                        | q                        |
| Province                  | 85.9           |                          |                          | 54.8                   |                          |                          | 74.8          |                          |                          |

Modification Time: 10:22:20AM

Modification Date: 3/1/2006 Source: Evaluation & Research

<sup>\*</sup> Data from the High School Certification System. The results from supplementary courses are not reflected in these results. All students obtaining a score of 48 or 49 on the final mark, were adjusted to 50 and are reflected in the Final Mark column.