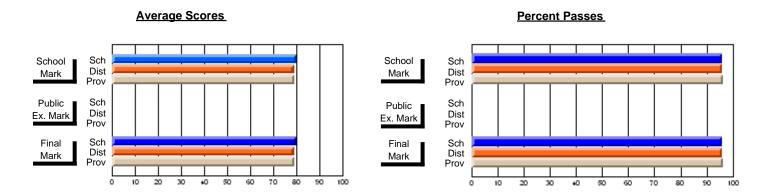

## **Subject: Enterprise Education**

| Course: CONSUMER STUDIES       | S 1202         |                          |                          |   |                        |                          |                          |               |                          |                          |
|--------------------------------|----------------|--------------------------|--------------------------|---|------------------------|--------------------------|--------------------------|---------------|--------------------------|--------------------------|
| # students in course: 7        | School<br>Mark | School<br>vs<br>District | School<br>vs<br>Province | ı | Public<br>Exam<br>Mark | School<br>vs<br>District | School<br>vs<br>Province | Final<br>Mark | School<br>vs<br>District | School<br>vs<br>Province |
| <u>Average Score</u><br>School | 81.9           |                          |                          | - |                        |                          |                          | 81.9          |                          |                          |
| District                       | 65.4           | р                        | р                        |   |                        |                          |                          | 65.4          | р                        | р                        |
| Province                       | 65.6           |                          |                          |   |                        |                          |                          | 65.6          |                          |                          |
| Percent of Passes              |                |                          |                          |   |                        |                          |                          |               |                          |                          |
| School                         | 100.0          |                          |                          |   |                        |                          |                          | 100.0         |                          |                          |
| District                       | 85.6           | р                        | p                        |   |                        |                          |                          | 85.6          | р                        | р                        |
| Province                       | 88.2           |                          |                          |   |                        |                          |                          | 88.3          |                          |                          |

## **Average Scores**

# School Mark Dist Prov Public Sch Dist Prov Final Sch Mark Dist Prov Final Sch Dist Prov Final Sch Dist Prov

## Percent Passes

Grades: K-9, 11-12

Modification Time: 10:22:20AM

Modification Date: 3/1/2006

Source: Evaluation & Research

<sup>\*</sup> Data from the High School Certification System. The results from supplementary courses are not reflected in these results. All students obtaining a score of 48 or 49 on the final mark, were adjusted to 50 and are reflected in the Final Mark column.