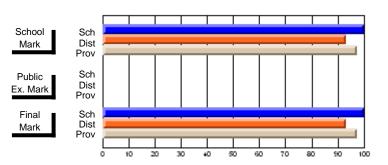

## **Subject: Religious Education**

| Course: WORLD RELIGIONS 3104 |        |                |                |
|------------------------------|--------|----------------|----------------|
| # students in course: 7      | School | School         | School         |
|                              | Mark   | vs<br>District | vs<br>Province |
| Average Score<br>School      | 83.1   |                |                |
| District                     | 72.7   | р              | р              |
| Province                     | 67.0   |                |                |
| Percent of Passes            |        |                |                |
| School                       | 100.0  |                |                |
| District                     | 100.0  | р              | р              |
| Province                     | 85.9   |                |                |

| Public<br>Exam<br>Mark | School<br>vs<br>District | School<br>vs<br>Province |   | Final<br>Mark                 | School<br>vs<br>District | School<br>vs<br>Province |
|------------------------|--------------------------|--------------------------|---|-------------------------------|--------------------------|--------------------------|
|                        |                          |                          | • | <b>83.1</b> 72.7 67.0         | р                        | р                        |
|                        |                          |                          |   | <b>100.0</b><br>100.0<br>85.8 | р                        | р                        |

Grades: K-9, 11-12

## **Average Scores**

## **Percent Passes**

Modification Time: 10:22:20AM

Modification Date: 3/1/2006 Source: Evaluation & Research

<sup>\*</sup> Data from the High School Certification System. The results from supplementary courses are not reflected in these results. All students obtaining a score of 48 or 49 on the final mark, were adjusted to 50 and are reflected in the Final Mark column.