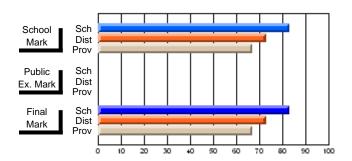

## Subject: English Literature

| Course: THEATRE ARTS 2200                  |                       |                          |                          |
|--------------------------------------------|-----------------------|--------------------------|--------------------------|
| # students in course: 7                    | School<br>Mark        | School<br>vs<br>District | School<br>vs<br>Province |
| Average Score School District Province     | <b>76.7</b> 72.5 73.9 | р                        | р                        |
| Percent of Passes School District Province | 100.0<br>93.9<br>93.5 | p                        | р                        |

| Public<br>Exam<br>Mark | School<br>vs<br>District | School<br>vs<br>Province | Final<br>Mark                | School<br>vs<br>District | School<br>vs<br>Province |
|------------------------|--------------------------|--------------------------|------------------------------|--------------------------|--------------------------|
|                        |                          |                          | <b>76.7</b> 72.5 73.9        | р                        | р                        |
|                        |                          |                          | <b>100.0</b><br>93.9<br>93.6 | р                        | р                        |