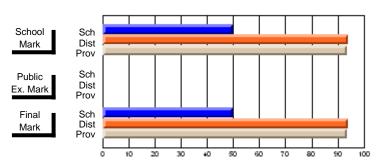

## **Subject: Family Studies**

| Course: NUTRITION 3100                     |                              |              |              |
|--------------------------------------------|------------------------------|--------------|--------------|
| # students in course: 7                    | School                       | School<br>vs | School<br>vs |
| Average Score School District Province     | 85.0<br>73.4<br>66.3         | District     | Province     |
| Percent of Passes School District Province | <b>100.0</b><br>95.6<br>85.6 | р            | р            |

| Public<br>Exam<br>Mark | School<br>vs<br>District | School<br>vs<br>Province | Final<br>Mark                | School<br>vs<br>District | School<br>vs<br>Province |
|------------------------|--------------------------|--------------------------|------------------------------|--------------------------|--------------------------|
|                        |                          |                          | <b>85.0</b><br>73.4<br>66.3  | р                        | р                        |
|                        |                          |                          | <b>100.0</b><br>95.6<br>85.7 | р                        | р                        |

## **Average Scores**

# School Mark Prov Public Sch Dist Prov Final Sch Dist Prov Final Sch Dist Prov

## **Percent Passes**

Modification Time: 10:22:20AM

<sup>\*</sup> Data from the High School Certification System. The results from supplementary courses are not reflected in these results. All students obtaining a score of 48 or 49 on the final mark, were adjusted to 50 and are reflected in the Final Mark column.