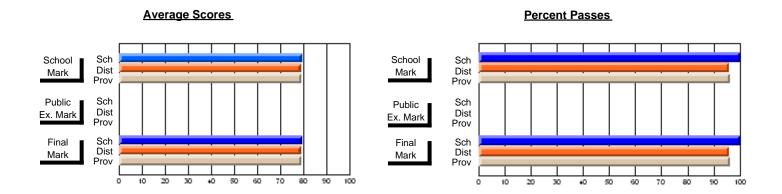

# District 1 - Labrador

#001 - St. Peter's School, Black Tickle

| Course: THEMATIC LITERATU                  |                              |                          |                          | J                      |                          |                          |                             |                          |                          |
|--------------------------------------------|------------------------------|--------------------------|--------------------------|------------------------|--------------------------|--------------------------|-----------------------------|--------------------------|--------------------------|
| # students in course: 8                    | School<br>Mark               | School<br>vs<br>District | School<br>vs<br>Province | Public<br>Exam<br>Mark | School<br>vs<br>District | School<br>vs<br>Province | Final<br>Mark               | School<br>vs<br>District | School<br>vs<br>Province |
| Average Score School District Province     | <b>74.0</b> 64.0 64.4        | р                        | р                        | <b>51.6</b> 42.4 50.9  | р                        | р                        | <b>61.8</b><br>49.8<br>57.1 | р                        | p                        |
| Percent of Passes School District Province | <b>100.0</b><br>89.4<br>85.9 | р                        | p                        | <b>75.0</b> 38.5 54.8  | р                        | p                        | <b>100.0</b> 55.4 74.8      | p                        | р                        |