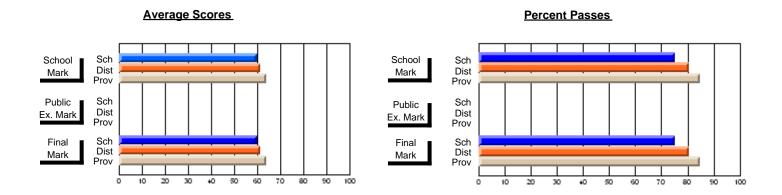

## **Subject: Mathematics**

| Course: MATHEMATICS 3204 |                |                          |                          |                        |                          |                          |     |               |                          |                          |
|--------------------------|----------------|--------------------------|--------------------------|------------------------|--------------------------|--------------------------|-----|---------------|--------------------------|--------------------------|
| # students in course: 6  | School<br>Mark | School<br>vs<br>District | School<br>vs<br>Province | Public<br>Exam<br>Mark | School<br>vs<br>District | School<br>vs<br>Province |     | Final<br>Mark | School<br>vs<br>District | School<br>vs<br>Province |
| Average Score            |                |                          |                          |                        |                          |                          | l ⊢ |               |                          |                          |
| School                   | 66.8           |                          |                          | 66.8                   |                          |                          |     | 67.5          |                          |                          |
| District                 | 63.4           | р                        | р                        | 57.5                   | р                        | р                        |     | 59.8          | р                        | р                        |
| Province                 | 61.8           |                          |                          | 57.9                   |                          |                          |     | 60.7          |                          |                          |
| Percent of Passes        |                |                          |                          |                        |                          |                          |     |               |                          |                          |
| School                   | 100.0          |                          |                          | 100.0                  |                          |                          |     | 100.0         |                          |                          |
| District                 | 85.9           | р                        | р                        | 68.2                   | p                        | р                        |     | 72.7          | р                        | р                        |
| Province                 | 79.3           |                          |                          | 64.3                   |                          |                          |     | 73.5          |                          |                          |

## **Average Scores**

# School Mark Prov Public Sch Dist Prov Final Sch Dist Prov Final Sch Dist Prov

## **Percent Passes**

Grades: K-9, 11-12

Modification Time: 10:22:20AM

<sup>\*</sup> Data from the High School Certification System. The results from supplementary courses are not reflected in these results. All students obtaining a score of 48 or 49 on the final mark, were adjusted to 50 and are reflected in the Final Mark column.