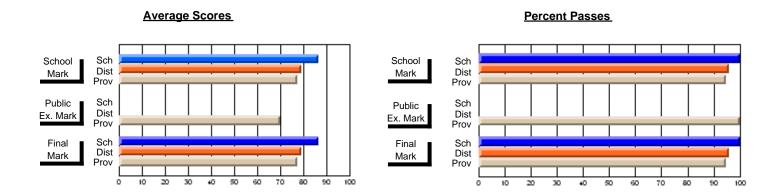

## **Subject: Religious Education**

| Course: WORLD RELIGIONS 3104 |        |                |                |
|------------------------------|--------|----------------|----------------|
| # students in course: 7      | School | School         | School         |
|                              | Mark   | vs<br>District | vs<br>Province |
| Average Score<br>School      | 83.1   |                |                |
| District                     | 72.7   | р              | р              |
| Province                     | 67.0   |                |                |
| Percent of Passes            |        |                |                |
| School                       | 100.0  |                |                |
| District                     | 100.0  | р              | р              |
| Province                     | 85.9   |                |                |

| Public<br>Exam<br>Mark | School<br>vs<br>District | School<br>vs<br>Province |   | Final<br>Mark                 | School<br>vs<br>District | School<br>vs<br>Province |
|------------------------|--------------------------|--------------------------|---|-------------------------------|--------------------------|--------------------------|
|                        |                          |                          | • | <b>83.1</b> 72.7 67.0         | р                        | р                        |
|                        |                          |                          |   | <b>100.0</b><br>100.0<br>85.8 | р                        | р                        |