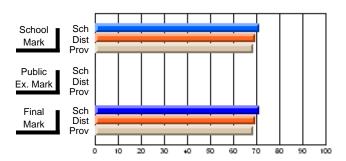

# District 1 - Labrador

#001 - St. Peter's School, Black Tickle

| Course: THEMATIC LITERATU                  |                              |                          |                          | J                      |                          |                          |                             |                          |                          |
|--------------------------------------------|------------------------------|--------------------------|--------------------------|------------------------|--------------------------|--------------------------|-----------------------------|--------------------------|--------------------------|
| # students in course: 8                    | School<br>Mark               | School<br>vs<br>District | School<br>vs<br>Province | Public<br>Exam<br>Mark | School<br>vs<br>District | School<br>vs<br>Province | Final<br>Mark               | School<br>vs<br>District | School<br>vs<br>Province |
| Average Score School District Province     | <b>74.0</b> 64.0 64.4        | р                        | р                        | <b>51.6</b> 42.4 50.9  | р                        | р                        | <b>61.8</b><br>49.8<br>57.1 | р                        | p                        |
| Percent of Passes School District Province | <b>100.0</b><br>89.4<br>85.9 | р                        | p                        | <b>75.0</b> 38.5 54.8  | р                        | p                        | <b>100.0</b> 55.4 74.8      | p                        | р                        |

Modification Time: 10:22:20AM

Modification Date: 3/1/2006 Source: Evaluation & Research Grades: K-9, 11-12

<sup>\*</sup> Data from the High School Certification System. The results from supplementary courses are not reflected in these results. All students obtaining a score of 48 or 49 on the final mark, were adjusted to 50 and are reflected in the Final Mark column.