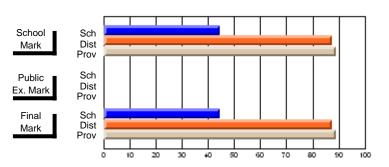

# District 1 - Labrador

#001 - St. Peter's School, Black Tickle

| Course: THEMATIC LITERATU                  |                              |                          |                          | J                      |                          |                          |                             |                          |                          |
|--------------------------------------------|------------------------------|--------------------------|--------------------------|------------------------|--------------------------|--------------------------|-----------------------------|--------------------------|--------------------------|
| # students in course: 8                    | School<br>Mark               | School<br>vs<br>District | School<br>vs<br>Province | Public<br>Exam<br>Mark | School<br>vs<br>District | School<br>vs<br>Province | Final<br>Mark               | School<br>vs<br>District | School<br>vs<br>Province |
| Average Score School District Province     | <b>74.0</b> 64.0 64.4        | р                        | р                        | <b>51.6</b> 42.4 50.9  | р                        | р                        | <b>61.8</b><br>49.8<br>57.1 | р                        | p                        |
| Percent of Passes School District Province | <b>100.0</b><br>89.4<br>85.9 | р                        | p                        | <b>75.0</b> 38.5 54.8  | р                        | p                        | <b>100.0</b> 55.4 74.8      | p                        | р                        |

Modification Time: 10:22:20AM

Modification Date: 3/1/2006 Source: Evaluation & Research Grades: K-9, 11-12

<sup>\*</sup> Data from the High School Certification System. The results from supplementary courses are not reflected in these results. All students obtaining a score of 48 or 49 on the final mark, were adjusted to 50 and are reflected in the Final Mark column.