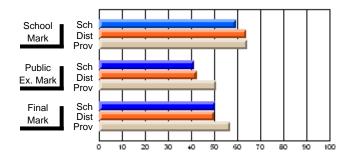

## **Subject: Enterprise Education**

| Course: CONSUMER STUDIES       | S 1202         |                          |                          |   |                        |                          |                          |               |                          |                          |
|--------------------------------|----------------|--------------------------|--------------------------|---|------------------------|--------------------------|--------------------------|---------------|--------------------------|--------------------------|
| # students in course: 7        | School<br>Mark | School<br>vs<br>District | School<br>vs<br>Province | ı | Public<br>Exam<br>Mark | School<br>vs<br>District | School<br>vs<br>Province | Final<br>Mark | School<br>vs<br>District | School<br>vs<br>Province |
| <u>Average Score</u><br>School | 81.9           |                          |                          | - |                        |                          |                          | 81.9          |                          |                          |
| District                       | 65.4           | р                        | р                        |   |                        |                          |                          | 65.4          | р                        | р                        |
| Province                       | 65.6           |                          |                          |   |                        |                          |                          | 65.6          |                          |                          |
| Percent of Passes              |                |                          |                          |   |                        |                          |                          |               |                          |                          |
| School                         | 100.0          |                          |                          |   |                        |                          |                          | 100.0         |                          |                          |
| District                       | 85.6           | р                        | p                        |   |                        |                          |                          | 85.6          | р                        | р                        |
| Province                       | 88.2           |                          |                          |   |                        |                          |                          | 88.3          |                          |                          |