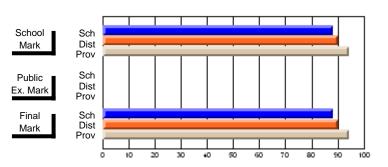

## **Subject: Religious Education**

| Course: WORLD RELIGIONS 3104 |        |                |                |
|------------------------------|--------|----------------|----------------|
| # students in course: 7      | School | School         | School         |
|                              | Mark   | vs<br>District | vs<br>Province |
| Average Score<br>School      | 83.1   |                |                |
| District                     | 72.7   | р              | р              |
| Province                     | 67.0   |                |                |
| Percent of Passes            |        |                |                |
| School                       | 100.0  |                |                |
| District                     | 100.0  | р              | р              |
| Province                     | 85.9   |                |                |

| Public<br>Exam<br>Mark | School<br>vs<br>District | School<br>vs<br>Province |   | Final<br>Mark                 | School<br>vs<br>District | School<br>vs<br>Province |
|------------------------|--------------------------|--------------------------|---|-------------------------------|--------------------------|--------------------------|
|                        |                          |                          | • | <b>83.1</b> 72.7 67.0         | р                        | р                        |
|                        |                          |                          |   | <b>100.0</b><br>100.0<br>85.8 | р                        | р                        |

Grades: K-9, 11-12

## **Average Scores**

## **Percent Passes**

Modification Time: 10:22:20AM

Modification Date: 3/1/2006 Source: Evaluation & Research

<sup>\*</sup> Data from the High School Certification System. The results from supplementary courses are not reflected in these results. All students obtaining a score of 48 or 49 on the final mark, were adjusted to 50 and are reflected in the Final Mark column.