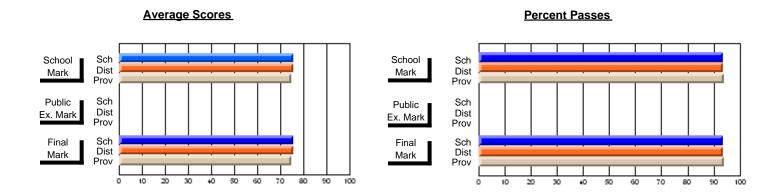

# District 1 - Labrador

#001 - St. Peter's School, Black Tickle

| Course: THEMATIC LITERATU                  |                              |                          |                          | J                      |                          |                          |                             |                          |                          |
|--------------------------------------------|------------------------------|--------------------------|--------------------------|------------------------|--------------------------|--------------------------|-----------------------------|--------------------------|--------------------------|
| # students in course: 8                    | School<br>Mark               | School<br>vs<br>District | School<br>vs<br>Province | Public<br>Exam<br>Mark | School<br>vs<br>District | School<br>vs<br>Province | Final<br>Mark               | School<br>vs<br>District | School<br>vs<br>Province |
| Average Score School District Province     | <b>74.0</b> 64.0 64.4        | р                        | р                        | <b>51.6</b> 42.4 50.9  | р                        | р                        | <b>61.8</b><br>49.8<br>57.1 | р                        | p                        |
| Percent of Passes School District Province | <b>100.0</b><br>89.4<br>85.9 | р                        | p                        | <b>75.0</b> 38.5 54.8  | р                        | p                        | <b>100.0</b> 55.4 74.8      | p                        | р                        |

Modification Time: 10:22:20AM

Modification Date: 3/1/2006 Source: Evaluation & Research Grades: K-9, 11-12

<sup>\*</sup> Data from the High School Certification System. The results from supplementary courses are not reflected in these results. All students obtaining a score of 48 or 49 on the final mark, were adjusted to 50 and are reflected in the Final Mark column.