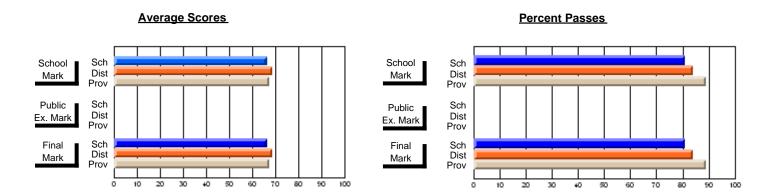

# District 1 - Labrador

#001 - St. Peter's School, Black Tickle

| Course: THEMATIC LITERATU                  |                              |                          |                          | J                      |                          |                          |                             |                          |                          |
|--------------------------------------------|------------------------------|--------------------------|--------------------------|------------------------|--------------------------|--------------------------|-----------------------------|--------------------------|--------------------------|
| # students in course: 8                    | School<br>Mark               | School<br>vs<br>District | School<br>vs<br>Province | Public<br>Exam<br>Mark | School<br>vs<br>District | School<br>vs<br>Province | Final<br>Mark               | School<br>vs<br>District | School<br>vs<br>Province |
| Average Score School District Province     | <b>74.0</b> 64.0 64.4        | р                        | р                        | <b>51.6</b> 42.4 50.9  | р                        | р                        | <b>61.8</b><br>49.8<br>57.1 | р                        | p                        |
| Percent of Passes School District Province | <b>100.0</b><br>89.4<br>85.9 | р                        | p                        | <b>75.0</b> 38.5 54.8  | р                        | p                        | <b>100.0</b> 55.4 74.8      | p                        | р                        |

Modification Time: 10:22:20AM

Modification Date: 3/1/2006 Source: Evaluation & Research Grades: K-9, 11-12

<sup>\*</sup> Data from the High School Certification System. The results from supplementary courses are not reflected in these results. All students obtaining a score of 48 or 49 on the final mark, were adjusted to 50 and are reflected in the Final Mark column.