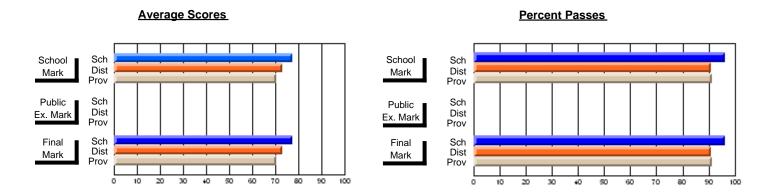

## Subject: English Literature

| Course: THEATRE ARTS 2200                  |                       |                          |                          |
|--------------------------------------------|-----------------------|--------------------------|--------------------------|
| # students in course: 7                    | School<br>Mark        | School<br>vs<br>District | School<br>vs<br>Province |
| Average Score School District Province     | <b>76.7</b> 72.5 73.9 | р                        | р                        |
| Percent of Passes School District Province | 100.0<br>93.9<br>93.5 | p                        | р                        |

| Public<br>Exam<br>Mark | School<br>vs<br>District | School<br>vs<br>Province | Final<br>Mark                | School<br>vs<br>District | School<br>vs<br>Province |
|------------------------|--------------------------|--------------------------|------------------------------|--------------------------|--------------------------|
|                        |                          |                          | <b>76.7</b> 72.5 73.9        | р                        | р                        |
|                        |                          |                          | <b>100.0</b><br>93.9<br>93.6 | р                        | р                        |

Grades: K-9, 11-12

## **Average Scores**

# School Mark Prov Public Sch Dist Prov Final Sch Dist Prov Final Sch Dist Prov

## **Percent Passes**

Modification Time: 10:22:20AM

<sup>\*</sup> Data from the High School Certification System. The results from supplementary courses are not reflected in these results. All students obtaining a score of 48 or 49 on the final mark, were adjusted to 50 and are reflected in the Final Mark column.