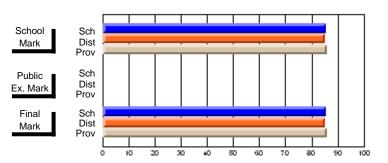

## **Subject: Family Studies**

| Course: NUTRITION 3100                     |                              |              |              |
|--------------------------------------------|------------------------------|--------------|--------------|
| # students in course: 7                    | School                       | School<br>vs | School<br>vs |
| Average Score School District Province     | 85.0<br>73.4<br>66.3         | District     | Province     |
| Percent of Passes School District Province | <b>100.0</b><br>95.6<br>85.6 | р            | р            |

| Public<br>Exam<br>Mark | School<br>vs<br>District | School<br>vs<br>Province | Final<br>Mark                | School<br>vs<br>District | School<br>vs<br>Province |
|------------------------|--------------------------|--------------------------|------------------------------|--------------------------|--------------------------|
|                        |                          |                          | <b>85.0</b><br>73.4<br>66.3  | р                        | р                        |
|                        |                          |                          | <b>100.0</b><br>95.6<br>85.7 | р                        | р                        |