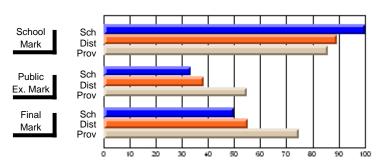

# District 1 - Labrador

#001 - St. Peter's School, Black Tickle

| Course: THEMATIC LITERATU                  |                              |                          |                          | J                      |                          |                          |                             |                          |                          |
|--------------------------------------------|------------------------------|--------------------------|--------------------------|------------------------|--------------------------|--------------------------|-----------------------------|--------------------------|--------------------------|
| # students in course: 8                    | School<br>Mark               | School<br>vs<br>District | School<br>vs<br>Province | Public<br>Exam<br>Mark | School<br>vs<br>District | School<br>vs<br>Province | Final<br>Mark               | School<br>vs<br>District | School<br>vs<br>Province |
| Average Score School District Province     | <b>74.0</b> 64.0 64.4        | р                        | р                        | <b>51.6</b> 42.4 50.9  | р                        | р                        | <b>61.8</b><br>49.8<br>57.1 | р                        | p                        |
| Percent of Passes School District Province | <b>100.0</b><br>89.4<br>85.9 | р                        | p                        | <b>75.0</b> 38.5 54.8  | р                        | p                        | <b>100.0</b> 55.4 74.8      | p                        | р                        |