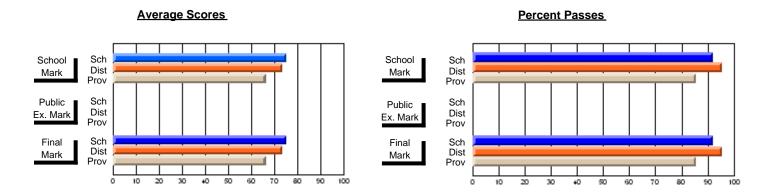

# District 1 - Labrador

#001 - St. Peter's School, Black Tickle

| Course: THEMATIC LITERATU                  |                              |                          |                          | J                      |                          |                          |                             |                          |                          |
|--------------------------------------------|------------------------------|--------------------------|--------------------------|------------------------|--------------------------|--------------------------|-----------------------------|--------------------------|--------------------------|
| # students in course: 8                    | School<br>Mark               | School<br>vs<br>District | School<br>vs<br>Province | Public<br>Exam<br>Mark | School<br>vs<br>District | School<br>vs<br>Province | Final<br>Mark               | School<br>vs<br>District | School<br>vs<br>Province |
| Average Score School District Province     | <b>74.0</b> 64.0 64.4        | р                        | р                        | <b>51.6</b> 42.4 50.9  | р                        | р                        | <b>61.8</b><br>49.8<br>57.1 | р                        | p                        |
| Percent of Passes School District Province | <b>100.0</b><br>89.4<br>85.9 | р                        | p                        | <b>75.0</b> 38.5 54.8  | р                        | p                        | <b>100.0</b> 55.4 74.8      | p                        | р                        |

Modification Time: 10:22:20AM

Modification Date: 3/1/2006 Source: Evaluation & Research Grades: K-9, 11-12

<sup>\*</sup> Data from the High School Certification System. The results from supplementary courses are not reflected in these results. All students obtaining a score of 48 or 49 on the final mark, were adjusted to 50 and are reflected in the Final Mark column.