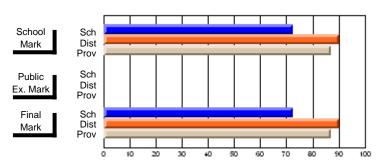

# District 1 - Labrador

#001 - St. Peter's School, Black Tickle

| Course: THEMATIC LITERATU                  |                              |                          |                          | J                      |                          |                          |                             |                          |                          |
|--------------------------------------------|------------------------------|--------------------------|--------------------------|------------------------|--------------------------|--------------------------|-----------------------------|--------------------------|--------------------------|
| # students in course: 8                    | School<br>Mark               | School<br>vs<br>District | School<br>vs<br>Province | Public<br>Exam<br>Mark | School<br>vs<br>District | School<br>vs<br>Province | Final<br>Mark               | School<br>vs<br>District | School<br>vs<br>Province |
| Average Score School District Province     | <b>74.0</b> 64.0 64.4        | р                        | р                        | <b>51.6</b> 42.4 50.9  | р                        | р                        | <b>61.8</b><br>49.8<br>57.1 | р                        | p                        |
| Percent of Passes School District Province | <b>100.0</b><br>89.4<br>85.9 | р                        | p                        | <b>75.0</b> 38.5 54.8  | р                        | p                        | <b>100.0</b> 55.4 74.8      | p                        | р                        |

Modification Time: 10:22:20AM

Modification Date: 3/1/2006 Source: Evaluation & Research Grades: K-9, 11-12

<sup>\*</sup> Data from the High School Certification System. The results from supplementary courses are not reflected in these results. All students obtaining a score of 48 or 49 on the final mark, were adjusted to 50 and are reflected in the Final Mark column.