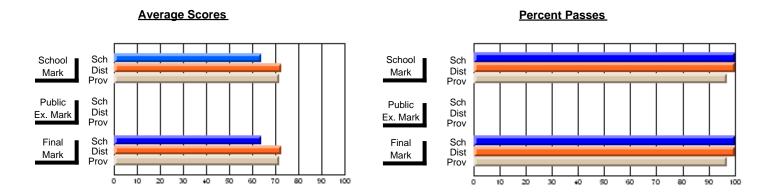

# District 1 - Labrador

#001 - St. Peter's School, Black Tickle

Subject: English Language

| Course: WRITING 2203    |                |                          |                          |                        |                          | School data has 5 or fewer students. Data withheld for reasons of confidentiality. |               |                          |                          |  |
|-------------------------|----------------|--------------------------|--------------------------|------------------------|--------------------------|------------------------------------------------------------------------------------|---------------|--------------------------|--------------------------|--|
| # students in course: 2 | School<br>Mark | School<br>vs<br>District | School<br>vs<br>Province | Public<br>Exam<br>Mark | School<br>vs<br>District | School<br>vs<br>Province                                                           | Final<br>Mark | School<br>vs<br>District | School<br>vs<br>Province |  |
| Average Score<br>School |                |                          |                          |                        |                          |                                                                                    |               |                          |                          |  |
| District                | 68.6           | q                        | q                        |                        |                          |                                                                                    | 68.6          | q                        | q                        |  |
| Province                | 67.4           | 7                        | 7                        |                        |                          |                                                                                    | 67.4          | 7                        | 7                        |  |
| Percent of Passes       |                |                          |                          |                        |                          |                                                                                    |               |                          |                          |  |
| School                  |                |                          |                          |                        |                          |                                                                                    |               |                          |                          |  |
| District                | 84.1           | q                        | q                        |                        |                          |                                                                                    | 84.1          | q                        | q                        |  |
| Province                | 89.0           |                          |                          |                        |                          |                                                                                    | 89.0          |                          |                          |  |

Modification Time: 10:22:20AM

Modification Date: 3/1/2006 Source: Evaluation & Research Grades: K-9, 11-12

<sup>\*</sup> Data from the High School Certification System. The results from supplementary courses are not reflected in these results. All students obtaining a score of 48 or 49 on the final mark, were adjusted to 50 and are reflected in the Final Mark column.