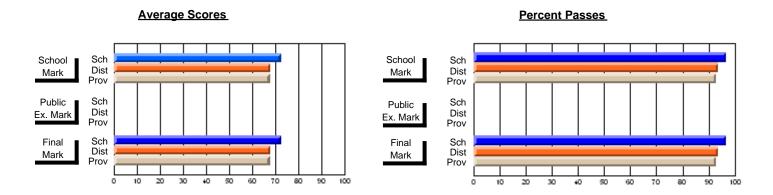

## Subject: English Literature

| Course: THEATRE ARTS 2200                  |                       |                          |                          |
|--------------------------------------------|-----------------------|--------------------------|--------------------------|
| # students in course: 7                    | School<br>Mark        | School<br>vs<br>District | School<br>vs<br>Province |
| Average Score School District Province     | <b>76.7</b> 72.5 73.9 | р                        | р                        |
| Percent of Passes School District Province | 100.0<br>93.9<br>93.5 | p                        | р                        |

| Public<br>Exam<br>Mark | School<br>vs<br>District | School<br>vs<br>Province | Final<br>Mark                | School<br>vs<br>District | School<br>vs<br>Province |
|------------------------|--------------------------|--------------------------|------------------------------|--------------------------|--------------------------|
|                        |                          |                          | <b>76.7</b> 72.5 73.9        | р                        | р                        |
|                        |                          |                          | <b>100.0</b><br>93.9<br>93.6 | р                        | р                        |