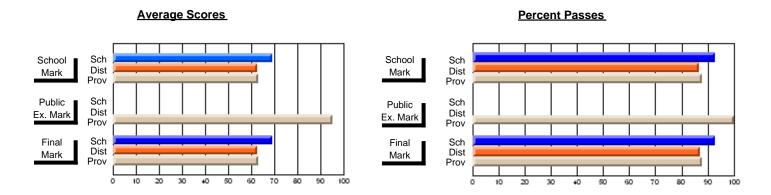

## **Subject: Enterprise Education**

| Course: CONSUMER STUDIES       | S 1202         |                          |                          |   |                        |                          |                          |               |                          |                          |
|--------------------------------|----------------|--------------------------|--------------------------|---|------------------------|--------------------------|--------------------------|---------------|--------------------------|--------------------------|
| # students in course: 7        | School<br>Mark | School<br>vs<br>District | School<br>vs<br>Province | ı | Public<br>Exam<br>Mark | School<br>vs<br>District | School<br>vs<br>Province | Final<br>Mark | School<br>vs<br>District | School<br>vs<br>Province |
| <u>Average Score</u><br>School | 81.9           |                          |                          | - |                        |                          |                          | 81.9          |                          |                          |
| District                       | 65.4           | р                        | р                        |   |                        |                          |                          | 65.4          | р                        | р                        |
| Province                       | 65.6           |                          |                          |   |                        |                          |                          | 65.6          |                          |                          |
| Percent of Passes              |                |                          |                          |   |                        |                          |                          |               |                          |                          |
| School                         | 100.0          |                          |                          |   |                        |                          |                          | 100.0         |                          |                          |
| District                       | 85.6           | р                        | p                        |   |                        |                          |                          | 85.6          | р                        | р                        |
| Province                       | 88.2           |                          |                          |   |                        |                          |                          | 88.3          |                          |                          |

## **Average Scores**

# School Mark Dist Prov Public Sch Dist Prov Final Sch Mark Dist Prov Final Sch Dist Prov Final Sch Dist Prov

## Percent Passes

Grades: K-9, 11-12

Modification Time: 10:22:20AM

Modification Date: 3/1/2006

Source: Evaluation & Research

<sup>\*</sup> Data from the High School Certification System. The results from supplementary courses are not reflected in these results. All students obtaining a score of 48 or 49 on the final mark, were adjusted to 50 and are reflected in the Final Mark column.