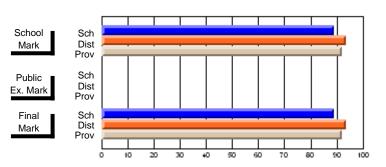

## **Subject: Family Studies**

| Course: NUTRITION 3100                     |                              |              |              |
|--------------------------------------------|------------------------------|--------------|--------------|
| # students in course: 7                    | School                       | School<br>vs | School<br>vs |
| Average Score School District Province     | 85.0<br>73.4<br>66.3         | District     | Province     |
| Percent of Passes School District Province | <b>100.0</b><br>95.6<br>85.6 | р            | р            |

| Public<br>Exam<br>Mark | School<br>vs<br>District | School<br>vs<br>Province | Final<br>Mark                | School<br>vs<br>District | School<br>vs<br>Province |
|------------------------|--------------------------|--------------------------|------------------------------|--------------------------|--------------------------|
|                        |                          |                          | <b>85.0</b><br>73.4<br>66.3  | р                        | р                        |
|                        |                          |                          | <b>100.0</b><br>95.6<br>85.7 | р                        | р                        |