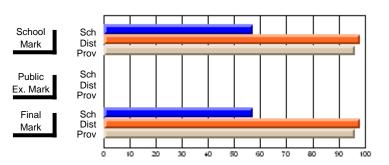

## **Average Scores**

# School Mark Prov Public Sch Dist Prov Final Sch Dist Prov Final Sch Dist Prov

## **Percent Passes**

Modification Time: 10:22:20AM

<sup>\*</sup> Data from the High School Certification System. The results from supplementary courses are not reflected in these results. All students obtaining a score of 48 or 49 on the final mark, were adjusted to 50 and are reflected in the Final Mark column.