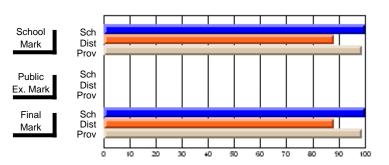

## **Subject: Enterprise Education**

| Course: CONSUMER STUDIES       | S 1202         |                          |                          |   |                        |                          |                          |               |                          |                          |
|--------------------------------|----------------|--------------------------|--------------------------|---|------------------------|--------------------------|--------------------------|---------------|--------------------------|--------------------------|
| # students in course: 7        | School<br>Mark | School<br>vs<br>District | School<br>vs<br>Province | ı | Public<br>Exam<br>Mark | School<br>vs<br>District | School<br>vs<br>Province | Final<br>Mark | School<br>vs<br>District | School<br>vs<br>Province |
| <u>Average Score</u><br>School | 81.9           |                          |                          | - |                        |                          |                          | 81.9          |                          |                          |
| District                       | 65.4           | р                        | р                        |   |                        |                          |                          | 65.4          | р                        | р                        |
| Province                       | 65.6           |                          |                          |   |                        |                          |                          | 65.6          |                          |                          |
| Percent of Passes              |                |                          |                          |   |                        |                          |                          |               |                          |                          |
| School                         | 100.0          |                          |                          |   |                        |                          |                          | 100.0         |                          |                          |
| District                       | 85.6           | р                        | p                        |   |                        |                          |                          | 85.6          | р                        | р                        |
| Province                       | 88.2           |                          |                          |   |                        |                          |                          | 88.3          |                          |                          |

## **Average Scores**

# School Mark Dist Prov Public Sch Dist Prov Final Sch Mark Dist Prov Final Sch Dist Prov Final Sch Dist Prov

## Percent Passes

Grades: K-9, 11-12

Modification Time: 10:22:20AM

Modification Date: 3/1/2006

Source: Evaluation & Research

<sup>\*</sup> Data from the High School Certification System. The results from supplementary courses are not reflected in these results. All students obtaining a score of 48 or 49 on the final mark, were adjusted to 50 and are reflected in the Final Mark column.