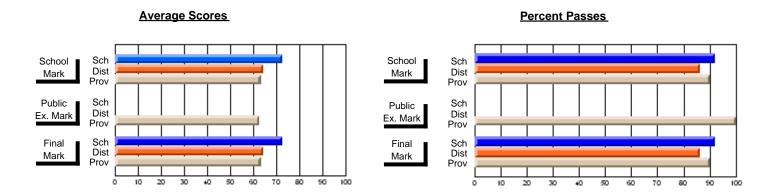

# District 1 - Labrador

#001 - St. Peter's School, Black Tickle

| Course: THEMATIC LITERATU                  |                              |                          |                          | J                      |                          |                          |                             |                          |                          |
|--------------------------------------------|------------------------------|--------------------------|--------------------------|------------------------|--------------------------|--------------------------|-----------------------------|--------------------------|--------------------------|
| # students in course: 8                    | School<br>Mark               | School<br>vs<br>District | School<br>vs<br>Province | Public<br>Exam<br>Mark | School<br>vs<br>District | School<br>vs<br>Province | Final<br>Mark               | School<br>vs<br>District | School<br>vs<br>Province |
| Average Score School District Province     | <b>74.0</b> 64.0 64.4        | р                        | р                        | <b>51.6</b> 42.4 50.9  | р                        | р                        | <b>61.8</b><br>49.8<br>57.1 | р                        | p                        |
| Percent of Passes School District Province | <b>100.0</b><br>89.4<br>85.9 | р                        | p                        | <b>75.0</b> 38.5 54.8  | р                        | p                        | <b>100.0</b> 55.4 74.8      | p                        | р                        |