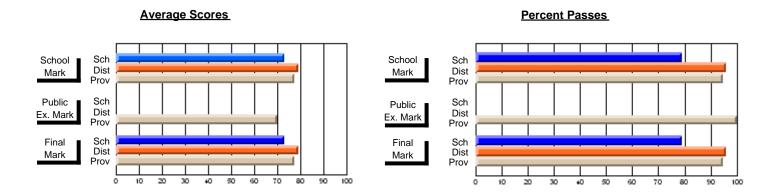

# District 1 - Labrador

#001 - St. Peter's School, Black Tickle

| Course: THEMATIC LITERATU                  |                              |                          |                          | J                      |                          |                          |                             |                          |                          |
|--------------------------------------------|------------------------------|--------------------------|--------------------------|------------------------|--------------------------|--------------------------|-----------------------------|--------------------------|--------------------------|
| # students in course: 8                    | School<br>Mark               | School<br>vs<br>District | School<br>vs<br>Province | Public<br>Exam<br>Mark | School<br>vs<br>District | School<br>vs<br>Province | Final<br>Mark               | School<br>vs<br>District | School<br>vs<br>Province |
| Average Score School District Province     | <b>74.0</b> 64.0 64.4        | р                        | р                        | <b>51.6</b> 42.4 50.9  | р                        | р                        | <b>61.8</b><br>49.8<br>57.1 | р                        | p                        |
| Percent of Passes School District Province | <b>100.0</b><br>89.4<br>85.9 | р                        | p                        | <b>75.0</b> 38.5 54.8  | р                        | p                        | <b>100.0</b> 55.4 74.8      | p                        | р                        |

Modification Time: 10:22:20AM

Modification Date: 3/1/2006 Source: Evaluation & Research Grades: K-9, 11-12

<sup>\*</sup> Data from the High School Certification System. The results from supplementary courses are not reflected in these results. All students obtaining a score of 48 or 49 on the final mark, were adjusted to 50 and are reflected in the Final Mark column.