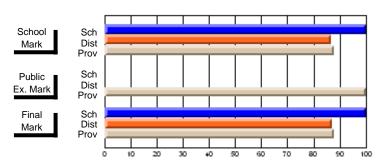

## **Subject: Family Studies**

| Course: NUTRITION 3100                     |                              |              |              |
|--------------------------------------------|------------------------------|--------------|--------------|
| # students in course: 7                    | School                       | School<br>vs | School<br>vs |
| Average Score School District Province     | 85.0<br>73.4<br>66.3         | District     | Province     |
| Percent of Passes School District Province | <b>100.0</b><br>95.6<br>85.6 | р            | р            |

| Public<br>Exam<br>Mark | School<br>vs<br>District | School<br>vs<br>Province | Final<br>Mark                | School<br>vs<br>District | School<br>vs<br>Province |
|------------------------|--------------------------|--------------------------|------------------------------|--------------------------|--------------------------|
|                        |                          |                          | <b>85.0</b><br>73.4<br>66.3  | р                        | р                        |
|                        |                          |                          | <b>100.0</b><br>95.6<br>85.7 | р                        | р                        |