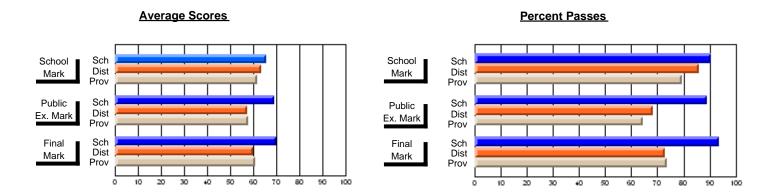

## **Subject: Enterprise Education**

| Course: CONSUMER STUDIES       | S 1202         |                          |                          |   |                        |                          |                          |               |                          |                          |
|--------------------------------|----------------|--------------------------|--------------------------|---|------------------------|--------------------------|--------------------------|---------------|--------------------------|--------------------------|
| # students in course: 7        | School<br>Mark | School<br>vs<br>District | School<br>vs<br>Province | ı | Public<br>Exam<br>Mark | School<br>vs<br>District | School<br>vs<br>Province | Final<br>Mark | School<br>vs<br>District | School<br>vs<br>Province |
| <u>Average Score</u><br>School | 81.9           |                          |                          | - |                        |                          |                          | 81.9          |                          |                          |
| District                       | 65.4           | р                        | р                        |   |                        |                          |                          | 65.4          | р                        | р                        |
| Province                       | 65.6           |                          |                          |   |                        |                          |                          | 65.6          |                          |                          |
| Percent of Passes              |                |                          |                          |   |                        |                          |                          |               |                          |                          |
| School                         | 100.0          |                          |                          |   |                        |                          |                          | 100.0         |                          |                          |
| District                       | 85.6           | р                        | p                        |   |                        |                          |                          | 85.6          | р                        | р                        |
| Province                       | 88.2           |                          |                          |   |                        |                          |                          | 88.3          |                          |                          |