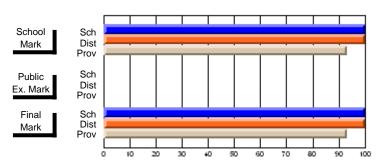

# District 1 - Labrador

#001 - St. Peter's School, Black Tickle

| # students in course: 6 |                |                          |                          |                        |                          |                          |               |                          |                          |
|-------------------------|----------------|--------------------------|--------------------------|------------------------|--------------------------|--------------------------|---------------|--------------------------|--------------------------|
| # students in course. 0 | School<br>Mark | School<br>vs<br>District | School<br>vs<br>Province | Public<br>Exam<br>Mark | School<br>vs<br>District | School<br>vs<br>Province | Final<br>Mark | School<br>vs<br>District | School<br>vs<br>Province |
| Average Score           |                |                          |                          |                        |                          |                          |               |                          |                          |
| School                  | 77.8           |                          |                          |                        |                          |                          | 77.8          |                          |                          |
| District                | 67.9           | р                        | р                        |                        |                          |                          | 67.9          | р                        | р                        |
| Province                | 67.6           |                          |                          |                        |                          |                          | 67.5          |                          |                          |
| Percent of Passes       |                |                          |                          |                        |                          |                          |               |                          |                          |
| School                  | 100.0          |                          |                          |                        |                          |                          | 100.0         |                          |                          |
| District                | 93.8           | р                        | р                        |                        |                          |                          | 93.8          | р                        | р                        |
| Province                | 92.9           |                          | =                        |                        |                          |                          | 92.9          |                          | _                        |

Modification Time: 10:22:20AM

Modification Date: 3/1/2006 Source: Evaluation & Research Grades: K-9, 11-12

<sup>\*</sup> Data from the High School Certification System. The results from supplementary courses are not reflected in these results. All students obtaining a score of 48 or 49 on the final mark, were adjusted to 50 and are reflected in the Final Mark column.