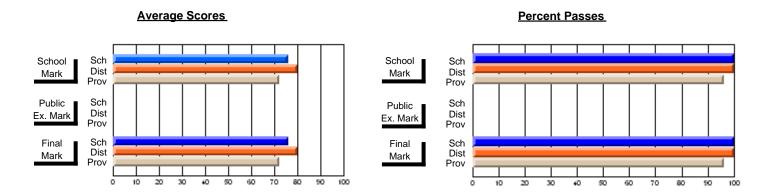

## **Subject: Family Studies**

| Course: NUTRITION 3100                     |                              |              |              |
|--------------------------------------------|------------------------------|--------------|--------------|
| # students in course: 7                    | School                       | School<br>vs | School<br>vs |
| Average Score School District Province     | 85.0<br>73.4<br>66.3         | District     | Province     |
| Percent of Passes School District Province | <b>100.0</b><br>95.6<br>85.6 | р            | р            |

| Public<br>Exam<br>Mark | School<br>vs<br>District | School<br>vs<br>Province | Final<br>Mark                | School<br>vs<br>District | School<br>vs<br>Province |
|------------------------|--------------------------|--------------------------|------------------------------|--------------------------|--------------------------|
|                        |                          |                          | <b>85.0</b><br>73.4<br>66.3  | р                        | р                        |
|                        |                          |                          | <b>100.0</b><br>95.6<br>85.7 | р                        | р                        |