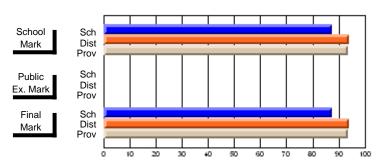

## **Subject: Religious Education**

| Course: WORLD RELIGIONS 3104 |        |                |                |
|------------------------------|--------|----------------|----------------|
| # students in course: 7      | School | School         | School         |
|                              | Mark   | vs<br>District | vs<br>Province |
| Average Score<br>School      | 83.1   |                |                |
| District                     | 72.7   | р              | р              |
| Province                     | 67.0   |                |                |
| Percent of Passes            |        |                |                |
| School                       | 100.0  |                |                |
| District                     | 100.0  | р              | р              |
| Province                     | 85.9   |                |                |

| Public<br>Exam<br>Mark | School<br>vs<br>District | School<br>vs<br>Province |   | Final<br>Mark                 | School<br>vs<br>District | School<br>vs<br>Province |
|------------------------|--------------------------|--------------------------|---|-------------------------------|--------------------------|--------------------------|
|                        |                          |                          | • | <b>83.1</b> 72.7 67.0         | р                        | р                        |
|                        |                          |                          |   | <b>100.0</b><br>100.0<br>85.8 | р                        | р                        |

Grades: K-9, 11-12

## **Average Scores**

## **Percent Passes**

Modification Time: 10:22:20AM

Modification Date: 3/1/2006 Source: Evaluation & Research

<sup>\*</sup> Data from the High School Certification System. The results from supplementary courses are not reflected in these results. All students obtaining a score of 48 or 49 on the final mark, were adjusted to 50 and are reflected in the Final Mark column.