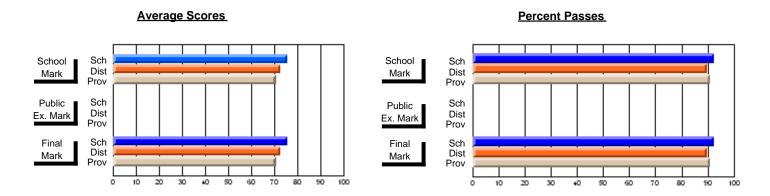

## Subject: English Literature

| Course: THEATRE ARTS 2200                  |                       |                          |                          |
|--------------------------------------------|-----------------------|--------------------------|--------------------------|
| # students in course: 7                    | School<br>Mark        | School<br>vs<br>District | School<br>vs<br>Province |
| Average Score School District Province     | <b>76.7</b> 72.5 73.9 | р                        | р                        |
| Percent of Passes School District Province | 100.0<br>93.9<br>93.5 | p                        | р                        |

| Public<br>Exam<br>Mark | School<br>vs<br>District | School<br>vs<br>Province | Final<br>Mark                | School<br>vs<br>District | School<br>vs<br>Province |
|------------------------|--------------------------|--------------------------|------------------------------|--------------------------|--------------------------|
|                        |                          |                          | <b>76.7</b> 72.5 73.9        | р                        | р                        |
|                        |                          |                          | <b>100.0</b><br>93.9<br>93.6 | р                        | р                        |