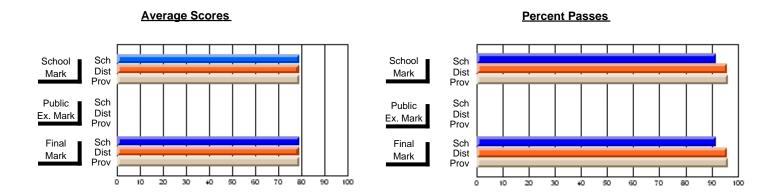

# District 1 - Labrador

#001 - St. Peter's School, Black Tickle

| Course: THEMATIC LITERATU                  |                              |                          |                          | J                      |                          |                          |                             |                          |                          |
|--------------------------------------------|------------------------------|--------------------------|--------------------------|------------------------|--------------------------|--------------------------|-----------------------------|--------------------------|--------------------------|
| # students in course: 8                    | School<br>Mark               | School<br>vs<br>District | School<br>vs<br>Province | Public<br>Exam<br>Mark | School<br>vs<br>District | School<br>vs<br>Province | Final<br>Mark               | School<br>vs<br>District | School<br>vs<br>Province |
| Average Score School District Province     | <b>74.0</b> 64.0 64.4        | р                        | р                        | <b>51.6</b> 42.4 50.9  | р                        | р                        | <b>61.8</b><br>49.8<br>57.1 | р                        | p                        |
| Percent of Passes School District Province | <b>100.0</b><br>89.4<br>85.9 | р                        | p                        | <b>75.0</b> 38.5 54.8  | р                        | p                        | <b>100.0</b> 55.4 74.8      | p                        | р                        |