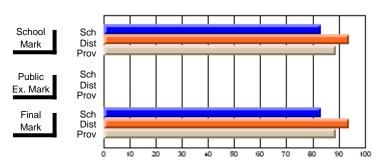

## **Subject: Enterprise Education**

| Course: CONSUMER STUDIES       | S 1202         |                          |                          |   |                        |                          |                          |               |                          |                          |
|--------------------------------|----------------|--------------------------|--------------------------|---|------------------------|--------------------------|--------------------------|---------------|--------------------------|--------------------------|
| # students in course: 7        | School<br>Mark | School<br>vs<br>District | School<br>vs<br>Province | ı | Public<br>Exam<br>Mark | School<br>vs<br>District | School<br>vs<br>Province | Final<br>Mark | School<br>vs<br>District | School<br>vs<br>Province |
| <u>Average Score</u><br>School | 81.9           |                          |                          | - |                        |                          |                          | 81.9          |                          |                          |
| District                       | 65.4           | р                        | р                        |   |                        |                          |                          | 65.4          | р                        | р                        |
| Province                       | 65.6           |                          |                          |   |                        |                          |                          | 65.6          |                          |                          |
| Percent of Passes              |                |                          |                          |   |                        |                          |                          |               |                          |                          |
| School                         | 100.0          |                          |                          |   |                        |                          |                          | 100.0         |                          |                          |
| District                       | 85.6           | р                        | p                        |   |                        |                          |                          | 85.6          | р                        | р                        |
| Province                       | 88.2           |                          |                          |   |                        |                          |                          | 88.3          |                          |                          |