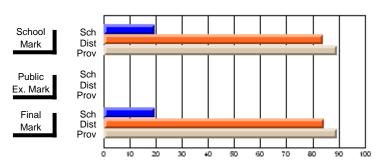

## **Subject: Family Studies**

| Course: NUTRITION 3100                     |                              |              |              |
|--------------------------------------------|------------------------------|--------------|--------------|
| # students in course: 7                    | School                       | School<br>vs | School<br>vs |
| Average Score School District Province     | 85.0<br>73.4<br>66.3         | District     | Province     |
| Percent of Passes School District Province | <b>100.0</b><br>95.6<br>85.6 | р            | р            |

| Public<br>Exam<br>Mark | School<br>vs<br>District | School<br>vs<br>Province | Final<br>Mark                | School<br>vs<br>District | School<br>vs<br>Province |
|------------------------|--------------------------|--------------------------|------------------------------|--------------------------|--------------------------|
|                        |                          |                          | <b>85.0</b><br>73.4<br>66.3  | р                        | р                        |
|                        |                          |                          | <b>100.0</b><br>95.6<br>85.7 | р                        | р                        |

Grades: K-9, 11-12

## **Average Scores**

# School Mark Prov Public Sch Dist Prov Final Sch Dist Prov Final Sch Dist Prov

## **Percent Passes**

Modification Time: 10:22:20AM

<sup>\*</sup> Data from the High School Certification System. The results from supplementary courses are not reflected in these results. All students obtaining a score of 48 or 49 on the final mark, were adjusted to 50 and are reflected in the Final Mark column.