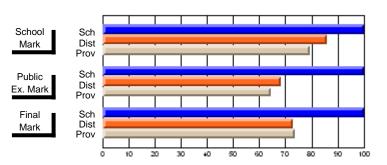

## **Subject: Enterprise Education**

| Course: CONSUMER STUDIES       | S 1202         |                          |                          |   |                        |                          |                          |               |                          |                          |
|--------------------------------|----------------|--------------------------|--------------------------|---|------------------------|--------------------------|--------------------------|---------------|--------------------------|--------------------------|
| # students in course: 7        | School<br>Mark | School<br>vs<br>District | School<br>vs<br>Province | ı | Public<br>Exam<br>Mark | School<br>vs<br>District | School<br>vs<br>Province | Final<br>Mark | School<br>vs<br>District | School<br>vs<br>Province |
| <u>Average Score</u><br>School | 81.9           |                          |                          | - |                        |                          |                          | 81.9          |                          |                          |
| District                       | 65.4           | р                        | р                        |   |                        |                          |                          | 65.4          | р                        | р                        |
| Province                       | 65.6           |                          |                          |   |                        |                          |                          | 65.6          |                          |                          |
| Percent of Passes              |                |                          |                          |   |                        |                          |                          |               |                          |                          |
| School                         | 100.0          |                          |                          |   |                        |                          |                          | 100.0         |                          |                          |
| District                       | 85.6           | р                        | p                        |   |                        |                          |                          | 85.6          | р                        | р                        |
| Province                       | 88.2           |                          |                          |   |                        |                          |                          | 88.3          |                          |                          |