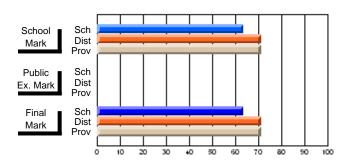

# District 1 - Labrador

#001 - St. Peter's School, Black Tickle

| Course: THEMATIC LITERATU                  |                              |                          |                          | J                      |                          |                          |                             |                          |                          |
|--------------------------------------------|------------------------------|--------------------------|--------------------------|------------------------|--------------------------|--------------------------|-----------------------------|--------------------------|--------------------------|
| # students in course: 8                    | School<br>Mark               | School<br>vs<br>District | School<br>vs<br>Province | Public<br>Exam<br>Mark | School<br>vs<br>District | School<br>vs<br>Province | Final<br>Mark               | School<br>vs<br>District | School<br>vs<br>Province |
| Average Score School District Province     | <b>74.0</b> 64.0 64.4        | р                        | р                        | <b>51.6</b> 42.4 50.9  | р                        | р                        | <b>61.8</b><br>49.8<br>57.1 | р                        | p                        |
| Percent of Passes School District Province | <b>100.0</b><br>89.4<br>85.9 | р                        | p                        | <b>75.0</b> 38.5 54.8  | р                        | p                        | <b>100.0</b> 55.4 74.8      | p                        | р                        |