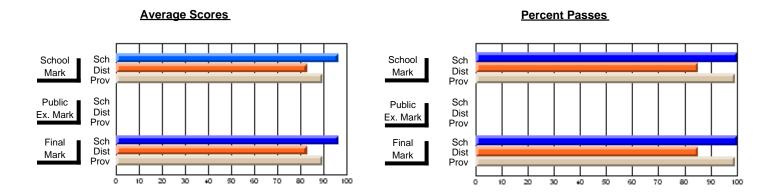

## Subject: English Literature

| Course: THEATRE ARTS 2200                  |                       |                          |                          |
|--------------------------------------------|-----------------------|--------------------------|--------------------------|
| # students in course: 7                    | School<br>Mark        | School<br>vs<br>District | School<br>vs<br>Province |
| Average Score School District Province     | <b>76.7</b> 72.5 73.9 | р                        | р                        |
| Percent of Passes School District Province | 100.0<br>93.9<br>93.5 | p                        | р                        |

| Public<br>Exam<br>Mark | School<br>vs<br>District | School<br>vs<br>Province | Final<br>Mark                | School<br>vs<br>District | School<br>vs<br>Province |
|------------------------|--------------------------|--------------------------|------------------------------|--------------------------|--------------------------|
|                        |                          |                          | <b>76.7</b> 72.5 73.9        | р                        | р                        |
|                        |                          |                          | <b>100.0</b><br>93.9<br>93.6 | р                        | р                        |

Grades: K-9, 11-12

## **Average Scores**

# School Mark Prov Public Sch Dist Prov Final Sch Dist Prov Final Sch Dist Prov

## **Percent Passes**

Modification Time: 10:22:20AM

<sup>\*</sup> Data from the High School Certification System. The results from supplementary courses are not reflected in these results. All students obtaining a score of 48 or 49 on the final mark, were adjusted to 50 and are reflected in the Final Mark column.