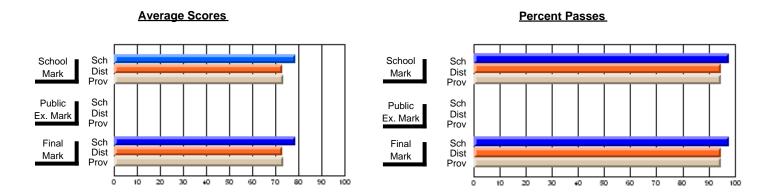

## Subject: English Literature

| Course: THEATRE ARTS 2200                  |                       |                          |                          |
|--------------------------------------------|-----------------------|--------------------------|--------------------------|
| # students in course: 7                    | School<br>Mark        | School<br>vs<br>District | School<br>vs<br>Province |
| Average Score School District Province     | <b>76.7</b> 72.5 73.9 | р                        | р                        |
| Percent of Passes School District Province | 100.0<br>93.9<br>93.5 | p                        | р                        |

| Public<br>Exam<br>Mark | School<br>vs<br>District | School<br>vs<br>Province | Final<br>Mark                | School<br>vs<br>District | School<br>vs<br>Province |
|------------------------|--------------------------|--------------------------|------------------------------|--------------------------|--------------------------|
|                        |                          |                          | <b>76.7</b> 72.5 73.9        | р                        | р                        |
|                        |                          |                          | <b>100.0</b><br>93.9<br>93.6 | р                        | р                        |