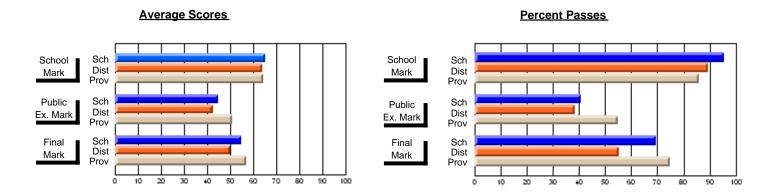

## **Subject: Enterprise Education**

| Course: CONSUMER STUDIES       | S 1202         |                          |                          |   |                        |                          |                          |               |                          |                          |
|--------------------------------|----------------|--------------------------|--------------------------|---|------------------------|--------------------------|--------------------------|---------------|--------------------------|--------------------------|
| # students in course: 7        | School<br>Mark | School<br>vs<br>District | School<br>vs<br>Province | ı | Public<br>Exam<br>Mark | School<br>vs<br>District | School<br>vs<br>Province | Final<br>Mark | School<br>vs<br>District | School<br>vs<br>Province |
| <u>Average Score</u><br>School | 81.9           |                          |                          | - |                        |                          |                          | 81.9          |                          |                          |
| District                       | 65.4           | р                        | р                        |   |                        |                          |                          | 65.4          | р                        | р                        |
| Province                       | 65.6           |                          |                          |   |                        |                          |                          | 65.6          |                          |                          |
| Percent of Passes              |                |                          |                          |   |                        |                          |                          |               |                          |                          |
| School                         | 100.0          |                          |                          |   |                        |                          |                          | 100.0         |                          |                          |
| District                       | 85.6           | р                        | p                        |   |                        |                          |                          | 85.6          | р                        | р                        |
| Province                       | 88.2           |                          |                          |   |                        |                          |                          | 88.3          |                          |                          |

## **Average Scores**

# School Mark Dist Prov Public Sch Dist Prov Final Sch Mark Dist Prov Final Sch Dist Prov Final Sch Dist Prov

## Percent Passes

Grades: K-9, 11-12

Modification Time: 10:22:20AM

Modification Date: 3/1/2006

Source: Evaluation & Research

<sup>\*</sup> Data from the High School Certification System. The results from supplementary courses are not reflected in these results. All students obtaining a score of 48 or 49 on the final mark, were adjusted to 50 and are reflected in the Final Mark column.