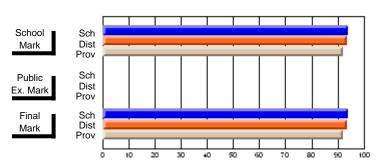

## **Subject: Religious Education**

| Course: WORLD RELIGIONS 3104 |        |                |                |
|------------------------------|--------|----------------|----------------|
| # students in course: 7      | School | School         | School         |
|                              | Mark   | vs<br>District | vs<br>Province |
| Average Score<br>School      | 83.1   |                |                |
| District                     | 72.7   | р              | р              |
| Province                     | 67.0   |                |                |
| Percent of Passes            |        |                |                |
| School                       | 100.0  |                |                |
| District                     | 100.0  | р              | р              |
| Province                     | 85.9   |                |                |

| Public<br>Exam<br>Mark | School<br>vs<br>District | School<br>vs<br>Province |   | Final<br>Mark                 | School<br>vs<br>District | School<br>vs<br>Province |
|------------------------|--------------------------|--------------------------|---|-------------------------------|--------------------------|--------------------------|
|                        |                          |                          | • | <b>83.1</b> 72.7 67.0         | р                        | р                        |
|                        |                          |                          |   | <b>100.0</b><br>100.0<br>85.8 | р                        | р                        |