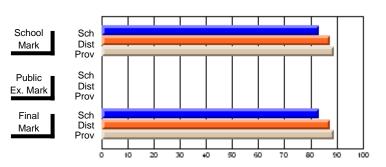

## **Subject: Religious Education**

| Course: WORLD RELIGIONS 3104 |        |                |                |
|------------------------------|--------|----------------|----------------|
| # students in course: 7      | School | School         | School         |
|                              | Mark   | vs<br>District | vs<br>Province |
| Average Score<br>School      | 83.1   |                |                |
| District                     | 72.7   | р              | р              |
| Province                     | 67.0   |                |                |
| Percent of Passes            |        |                |                |
| School                       | 100.0  |                |                |
| District                     | 100.0  | р              | р              |
| Province                     | 85.9   |                |                |

| Public<br>Exam<br>Mark | School<br>vs<br>District | School<br>vs<br>Province |   | Final<br>Mark                 | School<br>vs<br>District | School<br>vs<br>Province |
|------------------------|--------------------------|--------------------------|---|-------------------------------|--------------------------|--------------------------|
|                        |                          |                          | • | <b>83.1</b> 72.7 67.0         | р                        | р                        |
|                        |                          |                          |   | <b>100.0</b><br>100.0<br>85.8 | р                        | р                        |