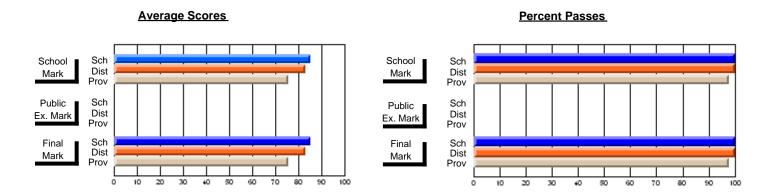

## **Subject: Religious Education**

| Course: WORLD RELIGIONS 3104 |        |                |                |
|------------------------------|--------|----------------|----------------|
| # students in course: 7      | School | School         | School         |
|                              | Mark   | vs<br>District | vs<br>Province |
| Average Score<br>School      | 83.1   |                |                |
| District                     | 72.7   | р              | р              |
| Province                     | 67.0   |                |                |
| Percent of Passes            |        |                |                |
| School                       | 100.0  |                |                |
| District                     | 100.0  | р              | р              |
| Province                     | 85.9   |                |                |

| Public<br>Exam<br>Mark | School<br>vs<br>District | School<br>vs<br>Province |   | Final<br>Mark                 | School<br>vs<br>District | School<br>vs<br>Province |
|------------------------|--------------------------|--------------------------|---|-------------------------------|--------------------------|--------------------------|
|                        |                          |                          | • | <b>83.1</b> 72.7 67.0         | р                        | р                        |
|                        |                          |                          |   | <b>100.0</b><br>100.0<br>85.8 | р                        | р                        |

Grades: K-9, 11-12

## **Average Scores**

## **Percent Passes**

Modification Time: 10:22:20AM

Modification Date: 3/1/2006 Source: Evaluation & Research

<sup>\*</sup> Data from the High School Certification System. The results from supplementary courses are not reflected in these results. All students obtaining a score of 48 or 49 on the final mark, were adjusted to 50 and are reflected in the Final Mark column.