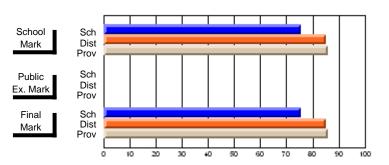

## **Subject: Enterprise Education**

| Course: CONSUMER STUDIES       | S 1202         |                          |                          |   |                        |                          |                          |               |                          |                          |
|--------------------------------|----------------|--------------------------|--------------------------|---|------------------------|--------------------------|--------------------------|---------------|--------------------------|--------------------------|
| # students in course: 7        | School<br>Mark | School<br>vs<br>District | School<br>vs<br>Province | ı | Public<br>Exam<br>Mark | School<br>vs<br>District | School<br>vs<br>Province | Final<br>Mark | School<br>vs<br>District | School<br>vs<br>Province |
| <u>Average Score</u><br>School | 81.9           |                          |                          | - |                        |                          |                          | 81.9          |                          |                          |
| District                       | 65.4           | р                        | р                        |   |                        |                          |                          | 65.4          | р                        | р                        |
| Province                       | 65.6           |                          |                          |   |                        |                          |                          | 65.6          |                          |                          |
| Percent of Passes              |                |                          |                          |   |                        |                          |                          |               |                          |                          |
| School                         | 100.0          |                          |                          |   |                        |                          |                          | 100.0         |                          |                          |
| District                       | 85.6           | р                        | p                        |   |                        |                          |                          | 85.6          | р                        | р                        |
| Province                       | 88.2           |                          |                          |   |                        |                          |                          | 88.3          |                          |                          |

## **Average Scores**

# School Mark Dist Prov Public Sch Dist Prov Final Sch Mark Dist Prov Final Sch Dist Prov Final Sch Dist Prov

## Percent Passes

Grades: K-9, 11-12

Modification Time: 10:22:20AM

Modification Date: 3/1/2006

Source: Evaluation & Research

<sup>\*</sup> Data from the High School Certification System. The results from supplementary courses are not reflected in these results. All students obtaining a score of 48 or 49 on the final mark, were adjusted to 50 and are reflected in the Final Mark column.