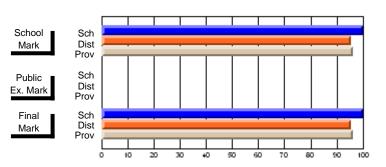

## **Subject: Enterprise Education**

| Course: CONSUMER STUDIES       | S 1202         |                          |                          |   |                        |                          |                          |               |                          |                          |
|--------------------------------|----------------|--------------------------|--------------------------|---|------------------------|--------------------------|--------------------------|---------------|--------------------------|--------------------------|
| # students in course: 7        | School<br>Mark | School<br>vs<br>District | School<br>vs<br>Province | ı | Public<br>Exam<br>Mark | School<br>vs<br>District | School<br>vs<br>Province | Final<br>Mark | School<br>vs<br>District | School<br>vs<br>Province |
| <u>Average Score</u><br>School | 81.9           |                          |                          | - |                        |                          |                          | 81.9          |                          |                          |
| District                       | 65.4           | р                        | р                        |   |                        |                          |                          | 65.4          | р                        | р                        |
| Province                       | 65.6           |                          |                          |   |                        |                          |                          | 65.6          |                          |                          |
| Percent of Passes              |                |                          |                          |   |                        |                          |                          |               |                          |                          |
| School                         | 100.0          |                          |                          |   |                        |                          |                          | 100.0         |                          |                          |
| District                       | 85.6           | р                        | p                        |   |                        |                          |                          | 85.6          | р                        | р                        |
| Province                       | 88.2           |                          |                          |   |                        |                          |                          | 88.3          |                          |                          |