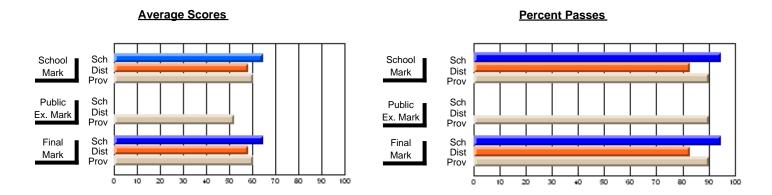

## **Subject: Enterprise Education**

| Course: CONSUMER STUDIES       | S 1202         |                          |                          |   |                        |                          |                          |               |                          |                          |
|--------------------------------|----------------|--------------------------|--------------------------|---|------------------------|--------------------------|--------------------------|---------------|--------------------------|--------------------------|
| # students in course: 7        | School<br>Mark | School<br>vs<br>District | School<br>vs<br>Province | ı | Public<br>Exam<br>Mark | School<br>vs<br>District | School<br>vs<br>Province | Final<br>Mark | School<br>vs<br>District | School<br>vs<br>Province |
| <u>Average Score</u><br>School | 81.9           |                          |                          | - |                        |                          |                          | 81.9          |                          |                          |
| District                       | 65.4           | р                        | р                        |   |                        |                          |                          | 65.4          | р                        | р                        |
| Province                       | 65.6           |                          |                          |   |                        |                          |                          | 65.6          |                          |                          |
| Percent of Passes              |                |                          |                          |   |                        |                          |                          |               |                          |                          |
| School                         | 100.0          |                          |                          |   |                        |                          |                          | 100.0         |                          |                          |
| District                       | 85.6           | р                        | p                        |   |                        |                          |                          | 85.6          | р                        | р                        |
| Province                       | 88.2           |                          |                          |   |                        |                          |                          | 88.3          |                          |                          |

## **Average Scores**

# School Mark Dist Prov Public Sch Dist Prov Final Sch Mark Dist Prov Final Sch Dist Prov Final Sch Dist Prov

## Percent Passes

Grades: K-9, 11-12

Modification Time: 10:22:20AM

Modification Date: 3/1/2006

Source: Evaluation & Research

<sup>\*</sup> Data from the High School Certification System. The results from supplementary courses are not reflected in these results. All students obtaining a score of 48 or 49 on the final mark, were adjusted to 50 and are reflected in the Final Mark column.