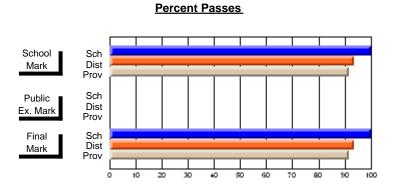

## **Subject: Religious Education**

| Course: WORLD RELIGIONS 3104 |        |                |                |
|------------------------------|--------|----------------|----------------|
| # students in course: 7      | School | School         | School         |
|                              | Mark   | vs<br>District | vs<br>Province |
| Average Score<br>School      | 83.1   |                |                |
| District                     | 72.7   | р              | р              |
| Province                     | 67.0   |                |                |
| Percent of Passes            |        |                |                |
| School                       | 100.0  |                |                |
| District                     | 100.0  | р              | р              |
| Province                     | 85.9   |                |                |

| Public<br>Exam<br>Mark | School<br>vs<br>District | School<br>vs<br>Province |   | Final<br>Mark                 | School<br>vs<br>District | School<br>vs<br>Province |
|------------------------|--------------------------|--------------------------|---|-------------------------------|--------------------------|--------------------------|
|                        |                          |                          | • | <b>83.1</b> 72.7 67.0         | р                        | р                        |
|                        |                          |                          |   | <b>100.0</b><br>100.0<br>85.8 | р                        | р                        |