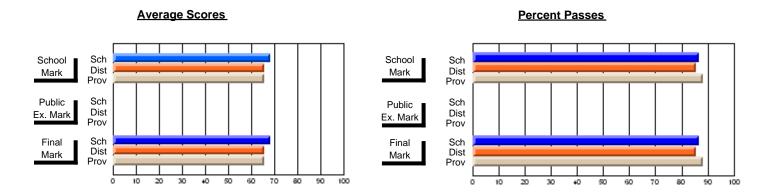

## **Subject: Enterprise Education**

| Course: CONSUMER STUDIES       | S 1202         |                          |                          |   |                        |                          |                          |               |                          |                          |
|--------------------------------|----------------|--------------------------|--------------------------|---|------------------------|--------------------------|--------------------------|---------------|--------------------------|--------------------------|
| # students in course: 7        | School<br>Mark | School<br>vs<br>District | School<br>vs<br>Province | ı | Public<br>Exam<br>Mark | School<br>vs<br>District | School<br>vs<br>Province | Final<br>Mark | School<br>vs<br>District | School<br>vs<br>Province |
| <u>Average Score</u><br>School | 81.9           |                          |                          | - |                        |                          |                          | 81.9          |                          |                          |
| District                       | 65.4           | р                        | р                        |   |                        |                          |                          | 65.4          | р                        | р                        |
| Province                       | 65.6           |                          |                          |   |                        |                          |                          | 65.6          |                          |                          |
| Percent of Passes              |                |                          |                          |   |                        |                          |                          |               |                          |                          |
| School                         | 100.0          |                          |                          |   |                        |                          |                          | 100.0         |                          |                          |
| District                       | 85.6           | р                        | p                        |   |                        |                          |                          | 85.6          | р                        | р                        |
| Province                       | 88.2           |                          |                          |   |                        |                          |                          | 88.3          |                          |                          |