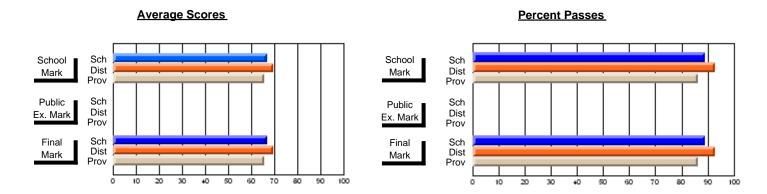

# Subject: Science

| Course: ENVIRONMENTAL SC | IENCE 3205     |                          |                          |   |                        |                          |                          |             |          |                          |
|--------------------------|----------------|--------------------------|--------------------------|---|------------------------|--------------------------|--------------------------|-------------|----------|--------------------------|
| # students in course: 8  | School<br>Mark | School<br>vs<br>District | School<br>vs<br>Province |   | Public<br>Exam<br>Mark | School<br>vs<br>District | School<br>vs<br>Province | Fina<br>Mar | VS       | School<br>vs<br>Province |
| Average Score<br>School  | 83.4           |                          |                          | + |                        |                          |                          | 83.4        | <u> </u> |                          |
| District                 | 62.7           | р                        | q                        |   |                        |                          |                          | 62.         |          | р                        |
| Province                 | 63.2           |                          |                          |   | 95.0                   |                          |                          | 63.         |          |                          |
| Percent of Passes        |                |                          |                          |   |                        |                          |                          |             |          |                          |
| School                   | 100.0          |                          |                          |   |                        |                          |                          | 100.0       | )        |                          |
| District                 | 86.7           | р                        | р                        |   |                        |                          |                          | 87.2        | <u>p</u> | р                        |
| Province                 | 87.7           |                          |                          |   | 100.0                  |                          |                          | 87.8        | 3        |                          |

## **Average Scores**

# School Mark Prov Public Sch Dist Prov Final Sch Mark Prov Final Sch Dist Prov Final Sch Dist Prov Final Sch Dist Prov

## Percent Passes

Grades: K-9, 11-12

Modification Time: 10:22:20AM

<sup>\*</sup> Data from the High School Certification System. The results from supplementary courses are not reflected in these results. All students obtaining a score of 48 or 49 on the final mark, were adjusted to 50 and are reflected in the Final Mark column.