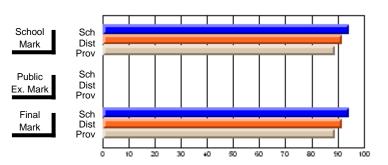

## **Subject: Enterprise Education**

| Course: CONSUMER STUDIES       | S 1202         |                          |                          |   |                        |                          |                          |               |                          |                          |
|--------------------------------|----------------|--------------------------|--------------------------|---|------------------------|--------------------------|--------------------------|---------------|--------------------------|--------------------------|
| # students in course: 7        | School<br>Mark | School<br>vs<br>District | School<br>vs<br>Province | ı | Public<br>Exam<br>Mark | School<br>vs<br>District | School<br>vs<br>Province | Final<br>Mark | School<br>vs<br>District | School<br>vs<br>Province |
| <u>Average Score</u><br>School | 81.9           |                          |                          | - |                        |                          |                          | 81.9          |                          |                          |
| District                       | 65.4           | р                        | р                        |   |                        |                          |                          | 65.4          | р                        | р                        |
| Province                       | 65.6           |                          |                          |   |                        |                          |                          | 65.6          |                          |                          |
| Percent of Passes              |                |                          |                          |   |                        |                          |                          |               |                          |                          |
| School                         | 100.0          |                          |                          |   |                        |                          |                          | 100.0         |                          |                          |
| District                       | 85.6           | р                        | p                        |   |                        |                          |                          | 85.6          | р                        | р                        |
| Province                       | 88.2           |                          |                          |   |                        |                          |                          | 88.3          |                          |                          |

## **Average Scores**

# School Mark Dist Prov Public Sch Dist Prov Final Sch Mark Dist Prov Final Sch Dist Prov Final Sch Dist Prov

## Percent Passes

Grades: K-9, 11-12

Modification Time: 10:22:20AM

Modification Date: 3/1/2006

Source: Evaluation & Research

<sup>\*</sup> Data from the High School Certification System. The results from supplementary courses are not reflected in these results. All students obtaining a score of 48 or 49 on the final mark, were adjusted to 50 and are reflected in the Final Mark column.