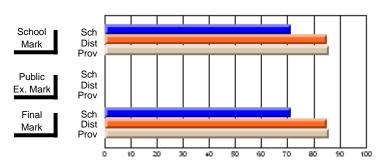

## Subject: English Literature

| Course: THEATRE ARTS 2200                  |                       |                          |                          |
|--------------------------------------------|-----------------------|--------------------------|--------------------------|
| # students in course: 7                    | School<br>Mark        | School<br>vs<br>District | School<br>vs<br>Province |
| Average Score School District Province     | <b>76.7</b> 72.5 73.9 | р                        | р                        |
| Percent of Passes School District Province | 100.0<br>93.9<br>93.5 | p                        | р                        |

| Public<br>Exam<br>Mark | School<br>vs<br>District | School<br>vs<br>Province | Final<br>Mark                | School<br>vs<br>District | School<br>vs<br>Province |
|------------------------|--------------------------|--------------------------|------------------------------|--------------------------|--------------------------|
|                        |                          |                          | <b>76.7</b> 72.5 73.9        | р                        | р                        |
|                        |                          |                          | <b>100.0</b><br>93.9<br>93.6 | р                        | р                        |

Grades: K-9, 11-12

## **Average Scores**

# School Mark Prov Public Sch Dist Prov Final Sch Dist Prov Final Sch Dist Prov

## **Percent Passes**

Modification Time: 10:22:20AM

<sup>\*</sup> Data from the High School Certification System. The results from supplementary courses are not reflected in these results. All students obtaining a score of 48 or 49 on the final mark, were adjusted to 50 and are reflected in the Final Mark column.