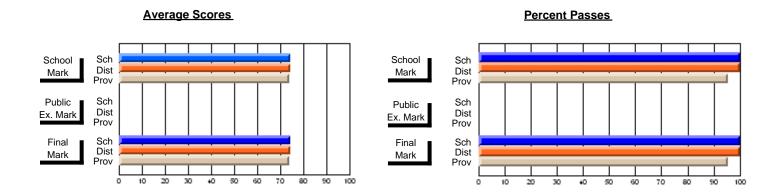

## **Subject: Religious Education**

| Course: WORLD RELIGIONS 3104 |        |                |                |
|------------------------------|--------|----------------|----------------|
| # students in course: 7      | School | School         | School         |
|                              | Mark   | vs<br>District | vs<br>Province |
| Average Score<br>School      | 83.1   |                |                |
| District                     | 72.7   | р              | р              |
| Province                     | 67.0   |                |                |
| Percent of Passes            |        |                |                |
| School                       | 100.0  |                |                |
| District                     | 100.0  | р              | р              |
| Province                     | 85.9   |                |                |

| Public<br>Exam<br>Mark | School<br>vs<br>District | School<br>vs<br>Province |   | Final<br>Mark                 | School<br>vs<br>District | School<br>vs<br>Province |
|------------------------|--------------------------|--------------------------|---|-------------------------------|--------------------------|--------------------------|
|                        |                          |                          | • | <b>83.1</b> 72.7 67.0         | р                        | р                        |
|                        |                          |                          |   | <b>100.0</b><br>100.0<br>85.8 | р                        | р                        |

## **Average Scores**

## **Percent Passes**

Modification Time: 10:22:20AM

Modification Date: 3/1/2006 Source: Evaluation & Research

<sup>\*</sup> Data from the High School Certification System. The results from supplementary courses are not reflected in these results. All students obtaining a score of 48 or 49 on the final mark, were adjusted to 50 and are reflected in the Final Mark column.