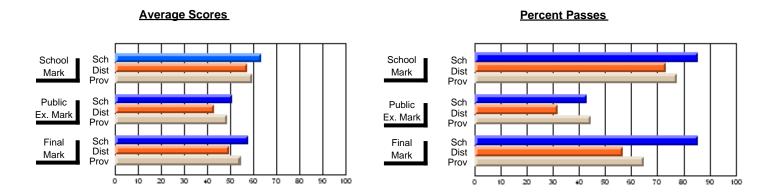

# District 1 - Labrador

#001 - St. Peter's School, Black Tickle

| Course: THEMATIC LITERATU                  |                              |                          |                          | J                      |                          |                          |                             |                          |                          |
|--------------------------------------------|------------------------------|--------------------------|--------------------------|------------------------|--------------------------|--------------------------|-----------------------------|--------------------------|--------------------------|
| # students in course: 8                    | School<br>Mark               | School<br>vs<br>District | School<br>vs<br>Province | Public<br>Exam<br>Mark | School<br>vs<br>District | School<br>vs<br>Province | Final<br>Mark               | School<br>vs<br>District | School<br>vs<br>Province |
| Average Score School District Province     | <b>74.0</b> 64.0 64.4        | р                        | р                        | <b>51.6</b> 42.4 50.9  | р                        | р                        | <b>61.8</b><br>49.8<br>57.1 | р                        | p                        |
| Percent of Passes School District Province | <b>100.0</b><br>89.4<br>85.9 | р                        | p                        | <b>75.0</b> 38.5 54.8  | р                        | p                        | <b>100.0</b> 55.4 74.8      | p                        | р                        |

Modification Time: 10:22:20AM

Modification Date: 3/1/2006 Source: Evaluation & Research Grades: K-9, 11-12

<sup>\*</sup> Data from the High School Certification System. The results from supplementary courses are not reflected in these results. All students obtaining a score of 48 or 49 on the final mark, were adjusted to 50 and are reflected in the Final Mark column.