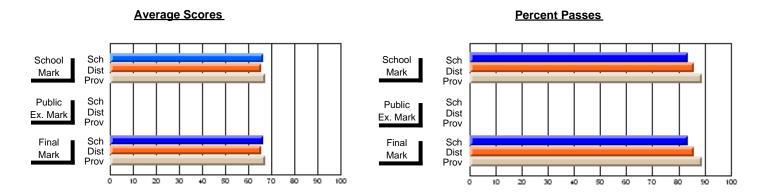

## **Subject: Mathematics**

| Course: MATHEMATICS 3204 |                |                          |                          |                        |                          |                          |     |               |                          |                          |
|--------------------------|----------------|--------------------------|--------------------------|------------------------|--------------------------|--------------------------|-----|---------------|--------------------------|--------------------------|
| # students in course: 6  | School<br>Mark | School<br>vs<br>District | School<br>vs<br>Province | Public<br>Exam<br>Mark | School<br>vs<br>District | School<br>vs<br>Province |     | Final<br>Mark | School<br>vs<br>District | School<br>vs<br>Province |
| Average Score            |                |                          |                          |                        |                          |                          | l ⊢ |               |                          |                          |
| School                   | 66.8           |                          |                          | 66.8                   |                          |                          |     | 67.5          |                          |                          |
| District                 | 63.4           | р                        | р                        | 57.5                   | р                        | р                        |     | 59.8          | р                        | р                        |
| Province                 | 61.8           |                          |                          | 57.9                   |                          |                          |     | 60.7          |                          |                          |
| Percent of Passes        |                |                          |                          |                        |                          |                          |     |               |                          |                          |
| School                   | 100.0          |                          |                          | 100.0                  |                          |                          |     | 100.0         |                          |                          |
| District                 | 85.9           | р                        | р                        | 68.2                   | p                        | р                        |     | 72.7          | р                        | р                        |
| Province                 | 79.3           |                          |                          | 64.3                   |                          |                          |     | 73.5          |                          |                          |

## **Average Scores**

# School Mark Prov Public Sch Dist Prov Final Sch Dist Prov Final Sch Dist Prov

## **Percent Passes**

Grades: K-9, 11-12

Modification Time: 10:22:20AM

<sup>\*</sup> Data from the High School Certification System. The results from supplementary courses are not reflected in these results. All students obtaining a score of 48 or 49 on the final mark, were adjusted to 50 and are reflected in the Final Mark column.