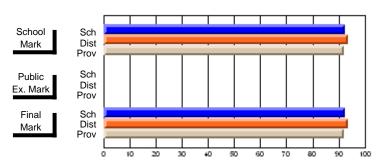

## **Subject: Family Studies**

| Course: NUTRITION 3100                     |                              |              |              |
|--------------------------------------------|------------------------------|--------------|--------------|
| # students in course: 7                    | School                       | School<br>vs | School<br>vs |
| Average Score School District Province     | 85.0<br>73.4<br>66.3         | District     | Province     |
| Percent of Passes School District Province | <b>100.0</b><br>95.6<br>85.6 | р            | р            |

| Public<br>Exam<br>Mark | School<br>vs<br>District | School<br>vs<br>Province | Final<br>Mark                | School<br>vs<br>District | School<br>vs<br>Province |
|------------------------|--------------------------|--------------------------|------------------------------|--------------------------|--------------------------|
|                        |                          |                          | <b>85.0</b><br>73.4<br>66.3  | р                        | р                        |
|                        |                          |                          | <b>100.0</b><br>95.6<br>85.7 | р                        | р                        |

Grades: K-9, 11-12

## **Average Scores**

# School Mark Prov Public Sch Dist Prov Final Sch Dist Prov Final Sch Dist Prov

## **Percent Passes**

Modification Time: 10:22:20AM

<sup>\*</sup> Data from the High School Certification System. The results from supplementary courses are not reflected in these results. All students obtaining a score of 48 or 49 on the final mark, were adjusted to 50 and are reflected in the Final Mark column.