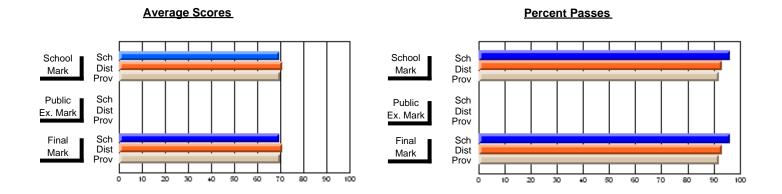

## **Subject: Family Studies**

| Course: NUTRITION 3100                     |                              |              |              |
|--------------------------------------------|------------------------------|--------------|--------------|
| # students in course: 7                    | School                       | School<br>vs | School<br>vs |
| Average Score School District Province     | 85.0<br>73.4<br>66.3         | District     | Province     |
| Percent of Passes School District Province | <b>100.0</b><br>95.6<br>85.6 | р            | р            |

| Public<br>Exam<br>Mark | School<br>vs<br>District | School<br>vs<br>Province | Final<br>Mark                | School<br>vs<br>District | School<br>vs<br>Province |
|------------------------|--------------------------|--------------------------|------------------------------|--------------------------|--------------------------|
|                        |                          |                          | <b>85.0</b><br>73.4<br>66.3  | р                        | р                        |
|                        |                          |                          | <b>100.0</b><br>95.6<br>85.7 | р                        | р                        |

Grades: K-9, 11-12

## **Average Scores**

# School Mark Prov Public Sch Dist Prov Final Sch Dist Prov Final Sch Dist Prov

## **Percent Passes**

Modification Time: 10:22:20AM

<sup>\*</sup> Data from the High School Certification System. The results from supplementary courses are not reflected in these results. All students obtaining a score of 48 or 49 on the final mark, were adjusted to 50 and are reflected in the Final Mark column.