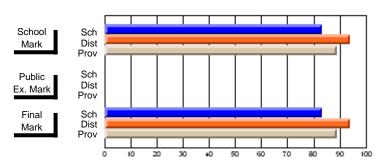

## Subject: English Literature

| Course: THEATRE ARTS 2200                  |                       |                          |                          |
|--------------------------------------------|-----------------------|--------------------------|--------------------------|
| # students in course: 7                    | School<br>Mark        | School<br>vs<br>District | School<br>vs<br>Province |
| Average Score School District Province     | <b>76.7</b> 72.5 73.9 | р                        | р                        |
| Percent of Passes School District Province | 100.0<br>93.9<br>93.5 | p                        | р                        |

| Public<br>Exam<br>Mark | School<br>vs<br>District | School<br>vs<br>Province | Final<br>Mark                | School<br>vs<br>District | School<br>vs<br>Province |
|------------------------|--------------------------|--------------------------|------------------------------|--------------------------|--------------------------|
|                        |                          |                          | <b>76.7</b> 72.5 73.9        | р                        | р                        |
|                        |                          |                          | <b>100.0</b><br>93.9<br>93.6 | р                        | р                        |

Grades: K-9, 11-12

## **Average Scores**

# School Mark Prov Public Sch Dist Prov Final Sch Dist Prov Final Sch Dist Prov

## **Percent Passes**

Modification Time: 10:22:20AM

<sup>\*</sup> Data from the High School Certification System. The results from supplementary courses are not reflected in these results. All students obtaining a score of 48 or 49 on the final mark, were adjusted to 50 and are reflected in the Final Mark column.