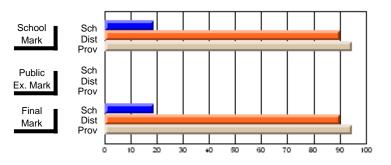

## **Subject: Enterprise Education**

| Course: CONSUMER STUDIES       | S 1202         |                          |                          |   |                        |                          |                          |               |                          |                          |
|--------------------------------|----------------|--------------------------|--------------------------|---|------------------------|--------------------------|--------------------------|---------------|--------------------------|--------------------------|
| # students in course: 7        | School<br>Mark | School<br>vs<br>District | School<br>vs<br>Province | ı | Public<br>Exam<br>Mark | School<br>vs<br>District | School<br>vs<br>Province | Final<br>Mark | School<br>vs<br>District | School<br>vs<br>Province |
| <u>Average Score</u><br>School | 81.9           |                          |                          | - |                        |                          |                          | 81.9          |                          |                          |
| District                       | 65.4           | р                        | р                        |   |                        |                          |                          | 65.4          | р                        | р                        |
| Province                       | 65.6           |                          |                          |   |                        |                          |                          | 65.6          |                          |                          |
| Percent of Passes              |                |                          |                          |   |                        |                          |                          |               |                          |                          |
| School                         | 100.0          |                          |                          |   |                        |                          |                          | 100.0         |                          |                          |
| District                       | 85.6           | р                        | p                        |   |                        |                          |                          | 85.6          | р                        | р                        |
| Province                       | 88.2           |                          |                          |   |                        |                          |                          | 88.3          |                          |                          |

## **Average Scores**

# School Mark Dist Prov Public Sch Dist Prov Final Sch Mark Dist Prov Final Sch Dist Prov Final Sch Dist Prov

## Percent Passes

Grades: K-9, 11-12

Modification Time: 10:22:20AM

Modification Date: 3/1/2006

Source: Evaluation & Research

<sup>\*</sup> Data from the High School Certification System. The results from supplementary courses are not reflected in these results. All students obtaining a score of 48 or 49 on the final mark, were adjusted to 50 and are reflected in the Final Mark column.