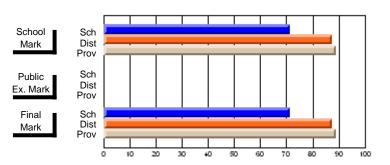

## Subject: English Literature

| Course: THEATRE ARTS 2200                  |                       |                          |                          |
|--------------------------------------------|-----------------------|--------------------------|--------------------------|
| # students in course: 7                    | School<br>Mark        | School<br>vs<br>District | School<br>vs<br>Province |
| Average Score School District Province     | <b>76.7</b> 72.5 73.9 | р                        | р                        |
| Percent of Passes School District Province | 100.0<br>93.9<br>93.5 | p                        | р                        |

| Public<br>Exam<br>Mark | School<br>vs<br>District | School<br>vs<br>Province | Final<br>Mark                | School<br>vs<br>District | School<br>vs<br>Province |
|------------------------|--------------------------|--------------------------|------------------------------|--------------------------|--------------------------|
|                        |                          |                          | <b>76.7</b> 72.5 73.9        | р                        | р                        |
|                        |                          |                          | <b>100.0</b><br>93.9<br>93.6 | р                        | р                        |

## **Average Scores**

# School Mark Prov Public Sch Dist Prov Final Sch Dist Prov Final Sch Dist Prov

## **Percent Passes**

Modification Time: 10:22:20AM

<sup>\*</sup> Data from the High School Certification System. The results from supplementary courses are not reflected in these results. All students obtaining a score of 48 or 49 on the final mark, were adjusted to 50 and are reflected in the Final Mark column.