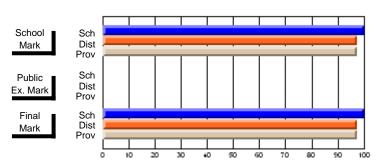

## **Subject: Family Studies**

| Course: NUTRITION 3100                     |                              |              |              |
|--------------------------------------------|------------------------------|--------------|--------------|
| # students in course: 7                    | School                       | School<br>vs | School<br>vs |
| Average Score School District Province     | 85.0<br>73.4<br>66.3         | District     | Province     |
| Percent of Passes School District Province | <b>100.0</b><br>95.6<br>85.6 | р            | р            |

| Public<br>Exam<br>Mark | School<br>vs<br>District | School<br>vs<br>Province | Final<br>Mark                | School<br>vs<br>District | School<br>vs<br>Province |
|------------------------|--------------------------|--------------------------|------------------------------|--------------------------|--------------------------|
|                        |                          |                          | <b>85.0</b><br>73.4<br>66.3  | р                        | р                        |
|                        |                          |                          | <b>100.0</b><br>95.6<br>85.7 | р                        | р                        |

Grades: K-9, 11-12

## **Average Scores**

# School Mark Prov Public Sch Dist Prov Final Sch Dist Prov Final Sch Dist Prov

## **Percent Passes**

Modification Time: 10:22:20AM

<sup>\*</sup> Data from the High School Certification System. The results from supplementary courses are not reflected in these results. All students obtaining a score of 48 or 49 on the final mark, were adjusted to 50 and are reflected in the Final Mark column.