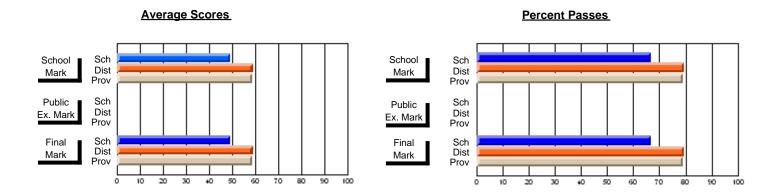

## **Subject: Mathematics**

| Course: MATHEMATICS 3204 |                |                          |                          |                        |                          |                          |     |               |                          |                          |
|--------------------------|----------------|--------------------------|--------------------------|------------------------|--------------------------|--------------------------|-----|---------------|--------------------------|--------------------------|
| # students in course: 6  | School<br>Mark | School<br>vs<br>District | School<br>vs<br>Province | Public<br>Exam<br>Mark | School<br>vs<br>District | School<br>vs<br>Province |     | Final<br>Mark | School<br>vs<br>District | School<br>vs<br>Province |
| Average Score            |                |                          |                          |                        |                          |                          | l ⊢ |               |                          |                          |
| School                   | 66.8           |                          |                          | 66.8                   |                          |                          |     | 67.5          |                          |                          |
| District                 | 63.4           | р                        | р                        | 57.5                   | р                        | р                        |     | 59.8          | р                        | р                        |
| Province                 | 61.8           |                          |                          | 57.9                   |                          |                          |     | 60.7          |                          |                          |
| Percent of Passes        |                |                          |                          |                        |                          |                          |     |               |                          |                          |
| School                   | 100.0          |                          |                          | 100.0                  |                          |                          |     | 100.0         |                          |                          |
| District                 | 85.9           | р                        | р                        | 68.2                   | p                        | р                        |     | 72.7          | р                        | р                        |
| Province                 | 79.3           |                          |                          | 64.3                   |                          |                          |     | 73.5          |                          |                          |