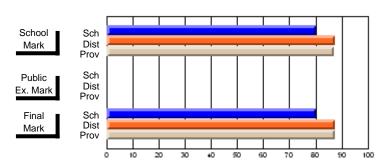

## **Subject: Family Studies**

| Course: NUTRITION 3100                     |                              |              |              |
|--------------------------------------------|------------------------------|--------------|--------------|
| # students in course: 7                    | School                       | School<br>vs | School<br>vs |
| Average Score School District Province     | 85.0<br>73.4<br>66.3         | District     | Province     |
| Percent of Passes School District Province | <b>100.0</b><br>95.6<br>85.6 | р            | р            |

| Public<br>Exam<br>Mark | School<br>vs<br>District | School<br>vs<br>Province | Final<br>Mark                | School<br>vs<br>District | School<br>vs<br>Province |
|------------------------|--------------------------|--------------------------|------------------------------|--------------------------|--------------------------|
|                        |                          |                          | <b>85.0</b><br>73.4<br>66.3  | р                        | р                        |
|                        |                          |                          | <b>100.0</b><br>95.6<br>85.7 | р                        | р                        |

Grades: K-9, 11-12

## **Average Scores**

# School Mark Prov Public Sch Dist Prov Final Sch Dist Prov Final Sch Dist Prov

## **Percent Passes**

Modification Time: 10:22:20AM

<sup>\*</sup> Data from the High School Certification System. The results from supplementary courses are not reflected in these results. All students obtaining a score of 48 or 49 on the final mark, were adjusted to 50 and are reflected in the Final Mark column.