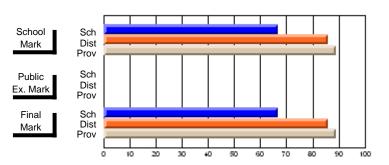

## **Average Scores**

# School Mark Prov Public Sch Dist Prov Final Sch Dist Prov Final Sch Dist Prov

## **Percent Passes**

Modification Time: 10:22:20AM

<sup>\*</sup> Data from the High School Certification System. The results from supplementary courses are not reflected in these results. All students obtaining a score of 48 or 49 on the final mark, were adjusted to 50 and are reflected in the Final Mark column.