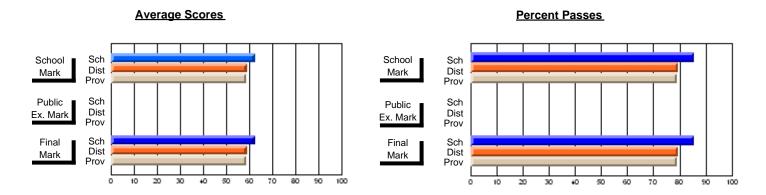

## **Subject: Enterprise Education**

| Course: CONSUMER STUDIES       | S 1202         |                          |                          |   |                        |                          |                          |               |                          |                          |
|--------------------------------|----------------|--------------------------|--------------------------|---|------------------------|--------------------------|--------------------------|---------------|--------------------------|--------------------------|
| # students in course: 7        | School<br>Mark | School<br>vs<br>District | School<br>vs<br>Province | ı | Public<br>Exam<br>Mark | School<br>vs<br>District | School<br>vs<br>Province | Final<br>Mark | School<br>vs<br>District | School<br>vs<br>Province |
| <u>Average Score</u><br>School | 81.9           |                          |                          | - |                        |                          |                          | 81.9          |                          |                          |
| District                       | 65.4           | р                        | р                        |   |                        |                          |                          | 65.4          | р                        | р                        |
| Province                       | 65.6           |                          |                          |   |                        |                          |                          | 65.6          |                          |                          |
| Percent of Passes              |                |                          |                          |   |                        |                          |                          |               |                          |                          |
| School                         | 100.0          |                          |                          |   |                        |                          |                          | 100.0         |                          |                          |
| District                       | 85.6           | р                        | p                        |   |                        |                          |                          | 85.6          | р                        | р                        |
| Province                       | 88.2           |                          |                          |   |                        |                          |                          | 88.3          |                          |                          |