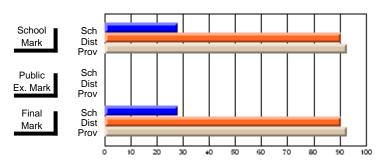

## Subject: English Literature

| Course: THEATRE ARTS 2200                  |                       |                          |                          |
|--------------------------------------------|-----------------------|--------------------------|--------------------------|
| # students in course: 7                    | School<br>Mark        | School<br>vs<br>District | School<br>vs<br>Province |
| Average Score School District Province     | <b>76.7</b> 72.5 73.9 | р                        | р                        |
| Percent of Passes School District Province | 100.0<br>93.9<br>93.5 | p                        | р                        |

| Public<br>Exam<br>Mark | School<br>vs<br>District | School<br>vs<br>Province | Final<br>Mark                | School<br>vs<br>District | School<br>vs<br>Province |
|------------------------|--------------------------|--------------------------|------------------------------|--------------------------|--------------------------|
|                        |                          |                          | <b>76.7</b> 72.5 73.9        | р                        | р                        |
|                        |                          |                          | <b>100.0</b><br>93.9<br>93.6 | р                        | р                        |

Grades: K-9, 11-12

## **Average Scores**

# School Mark Prov Public Sch Dist Prov Final Sch Dist Prov Final Sch Dist Prov

## **Percent Passes**

Modification Time: 10:22:20AM

<sup>\*</sup> Data from the High School Certification System. The results from supplementary courses are not reflected in these results. All students obtaining a score of 48 or 49 on the final mark, were adjusted to 50 and are reflected in the Final Mark column.