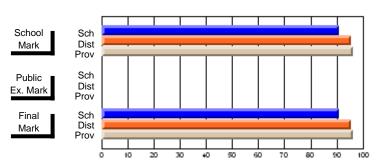

## **Subject: Enterprise Education**

| Course: CONSUMER STUDIES       | S 1202         |                          |                          |   |                        |                          |                          |               |                          |                          |
|--------------------------------|----------------|--------------------------|--------------------------|---|------------------------|--------------------------|--------------------------|---------------|--------------------------|--------------------------|
| # students in course: 7        | School<br>Mark | School<br>vs<br>District | School<br>vs<br>Province | ı | Public<br>Exam<br>Mark | School<br>vs<br>District | School<br>vs<br>Province | Final<br>Mark | School<br>vs<br>District | School<br>vs<br>Province |
| <u>Average Score</u><br>School | 81.9           |                          |                          | - |                        |                          |                          | 81.9          |                          |                          |
| District                       | 65.4           | р                        | р                        |   |                        |                          |                          | 65.4          | р                        | р                        |
| Province                       | 65.6           |                          |                          |   |                        |                          |                          | 65.6          |                          |                          |
| Percent of Passes              |                |                          |                          |   |                        |                          |                          |               |                          |                          |
| School                         | 100.0          |                          |                          |   |                        |                          |                          | 100.0         |                          |                          |
| District                       | 85.6           | р                        | p                        |   |                        |                          |                          | 85.6          | р                        | р                        |
| Province                       | 88.2           |                          |                          |   |                        |                          |                          | 88.3          |                          |                          |

## **Average Scores**

# School Mark Dist Prov Public Sch Dist Prov Final Sch Mark Dist Prov Final Sch Dist Prov Final Sch Dist Prov

## Percent Passes

Grades: K-9, 11-12

Modification Time: 10:22:20AM

Modification Date: 3/1/2006

Source: Evaluation & Research

<sup>\*</sup> Data from the High School Certification System. The results from supplementary courses are not reflected in these results. All students obtaining a score of 48 or 49 on the final mark, were adjusted to 50 and are reflected in the Final Mark column.