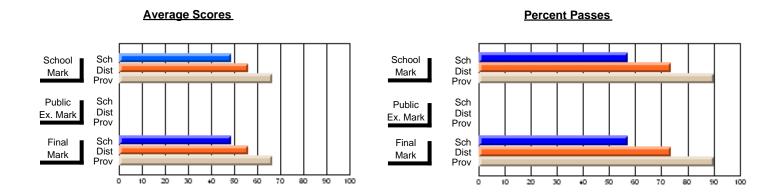

# District 1 - Labrador

#001 - St. Peter's School, Black Tickle

| Course: THEMATIC LITERATU                  |                              |                          |                          | J                      |                          |                          |                             |                          |                          |
|--------------------------------------------|------------------------------|--------------------------|--------------------------|------------------------|--------------------------|--------------------------|-----------------------------|--------------------------|--------------------------|
| # students in course: 8                    | School<br>Mark               | School<br>vs<br>District | School<br>vs<br>Province | Public<br>Exam<br>Mark | School<br>vs<br>District | School<br>vs<br>Province | Final<br>Mark               | School<br>vs<br>District | School<br>vs<br>Province |
| Average Score School District Province     | <b>74.0</b> 64.0 64.4        | р                        | р                        | <b>51.6</b> 42.4 50.9  | р                        | р                        | <b>61.8</b><br>49.8<br>57.1 | р                        | p                        |
| Percent of Passes School District Province | <b>100.0</b><br>89.4<br>85.9 | р                        | p                        | <b>75.0</b> 38.5 54.8  | р                        | p                        | <b>100.0</b> 55.4 74.8      | p                        | р                        |

Modification Time: 10:22:20AM

Modification Date: 3/1/2006 Source: Evaluation & Research Grades: K-9, 11-12

<sup>\*</sup> Data from the High School Certification System. The results from supplementary courses are not reflected in these results. All students obtaining a score of 48 or 49 on the final mark, were adjusted to 50 and are reflected in the Final Mark column.