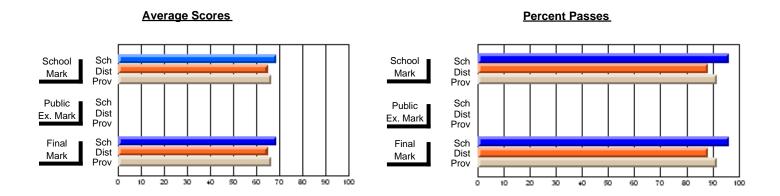

## **Subject: Mathematics**

| Course: MATHEMATICS 3204 |                |                          |                          |                        |                          |                          |     |               |                          |                          |
|--------------------------|----------------|--------------------------|--------------------------|------------------------|--------------------------|--------------------------|-----|---------------|--------------------------|--------------------------|
| # students in course: 6  | School<br>Mark | School<br>vs<br>District | School<br>vs<br>Province | Public<br>Exam<br>Mark | School<br>vs<br>District | School<br>vs<br>Province |     | Final<br>Mark | School<br>vs<br>District | School<br>vs<br>Province |
| Average Score            |                |                          |                          |                        |                          |                          | l ⊢ |               |                          |                          |
| School                   | 66.8           |                          |                          | 66.8                   |                          |                          |     | 67.5          |                          |                          |
| District                 | 63.4           | р                        | р                        | 57.5                   | р                        | р                        |     | 59.8          | р                        | р                        |
| Province                 | 61.8           |                          |                          | 57.9                   |                          |                          |     | 60.7          |                          |                          |
| Percent of Passes        |                |                          |                          |                        |                          |                          |     |               |                          |                          |
| School                   | 100.0          |                          |                          | 100.0                  |                          |                          |     | 100.0         |                          |                          |
| District                 | 85.9           | р                        | р                        | 68.2                   | p                        | р                        |     | 72.7          | р                        | р                        |
| Province                 | 79.3           |                          |                          | 64.3                   |                          |                          |     | 73.5          |                          |                          |

## **Average Scores**

# School Mark Prov Public Sch Dist Prov Final Sch Dist Prov Final Sch Dist Prov

## **Percent Passes**

Grades: K-9, 11-12

Modification Time: 10:22:20AM

<sup>\*</sup> Data from the High School Certification System. The results from supplementary courses are not reflected in these results. All students obtaining a score of 48 or 49 on the final mark, were adjusted to 50 and are reflected in the Final Mark column.