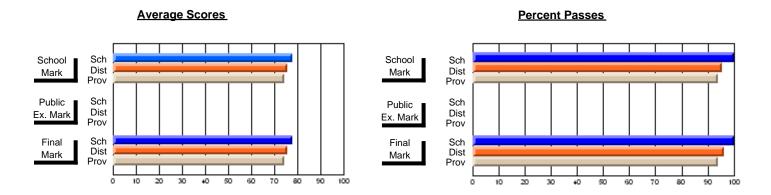

## **Subject: Enterprise Education**

| Course: CONSUMER STUDIES       | S 1202         |                          |                          |   |                        |                          |                          |               |                          |                          |
|--------------------------------|----------------|--------------------------|--------------------------|---|------------------------|--------------------------|--------------------------|---------------|--------------------------|--------------------------|
| # students in course: 7        | School<br>Mark | School<br>vs<br>District | School<br>vs<br>Province | ı | Public<br>Exam<br>Mark | School<br>vs<br>District | School<br>vs<br>Province | Final<br>Mark | School<br>vs<br>District | School<br>vs<br>Province |
| <u>Average Score</u><br>School | 81.9           |                          |                          | - |                        |                          |                          | 81.9          |                          |                          |
| District                       | 65.4           | р                        | р                        |   |                        |                          |                          | 65.4          | р                        | р                        |
| Province                       | 65.6           |                          |                          |   |                        |                          |                          | 65.6          |                          |                          |
| Percent of Passes              |                |                          |                          |   |                        |                          |                          |               |                          |                          |
| School                         | 100.0          |                          |                          |   |                        |                          |                          | 100.0         |                          |                          |
| District                       | 85.6           | р                        | p                        |   |                        |                          |                          | 85.6          | р                        | р                        |
| Province                       | 88.2           |                          |                          |   |                        |                          |                          | 88.3          |                          |                          |

## **Average Scores**

# School Mark Dist Prov Public Sch Dist Prov Final Sch Mark Dist Prov Final Sch Dist Prov Final Sch Dist Prov

## Percent Passes

Grades: K-9, 11-12

Modification Time: 10:22:20AM

Modification Date: 3/1/2006

Source: Evaluation & Research

<sup>\*</sup> Data from the High School Certification System. The results from supplementary courses are not reflected in these results. All students obtaining a score of 48 or 49 on the final mark, were adjusted to 50 and are reflected in the Final Mark column.