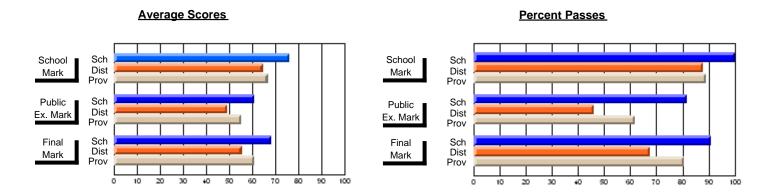

## Subject: English Literature

| Course: THEATRE ARTS 2200                  |                       |                          |                          |
|--------------------------------------------|-----------------------|--------------------------|--------------------------|
| # students in course: 7                    | School<br>Mark        | School<br>vs<br>District | School<br>vs<br>Province |
| Average Score School District Province     | <b>76.7</b> 72.5 73.9 | р                        | р                        |
| Percent of Passes School District Province | 100.0<br>93.9<br>93.5 | p                        | р                        |

| Public<br>Exam<br>Mark | School<br>vs<br>District | School<br>vs<br>Province | Final<br>Mark                | School<br>vs<br>District | School<br>vs<br>Province |
|------------------------|--------------------------|--------------------------|------------------------------|--------------------------|--------------------------|
|                        |                          |                          | <b>76.7</b> 72.5 73.9        | р                        | р                        |
|                        |                          |                          | <b>100.0</b><br>93.9<br>93.6 | р                        | р                        |