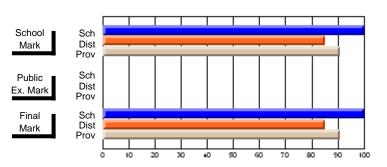

## Subject: English Literature

| Course: THEATRE ARTS 2200                  |                       |                          |                          |
|--------------------------------------------|-----------------------|--------------------------|--------------------------|
| # students in course: 7                    | School<br>Mark        | School<br>vs<br>District | School<br>vs<br>Province |
| Average Score School District Province     | <b>76.7</b> 72.5 73.9 | р                        | р                        |
| Percent of Passes School District Province | 100.0<br>93.9<br>93.5 | p                        | р                        |

| Public<br>Exam<br>Mark | School<br>vs<br>District | School<br>vs<br>Province | Final<br>Mark                | School<br>vs<br>District | School<br>vs<br>Province |
|------------------------|--------------------------|--------------------------|------------------------------|--------------------------|--------------------------|
|                        |                          |                          | <b>76.7</b> 72.5 73.9        | р                        | р                        |
|                        |                          |                          | <b>100.0</b><br>93.9<br>93.6 | р                        | р                        |

Grades: K-9, 11-12

## **Average Scores**

# School Mark Prov Public Sch Dist Prov Final Sch Dist Prov Final Sch Dist Prov

## **Percent Passes**

Modification Time: 10:22:20AM

<sup>\*</sup> Data from the High School Certification System. The results from supplementary courses are not reflected in these results. All students obtaining a score of 48 or 49 on the final mark, were adjusted to 50 and are reflected in the Final Mark column.