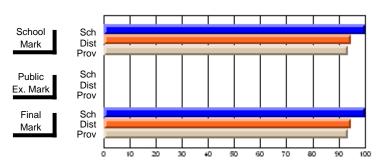

## **Subject: Enterprise Education**

| Course: CONSUMER STUDIES       | S 1202         |                          |                          |   |                        |                          |                          |               |                          |                          |
|--------------------------------|----------------|--------------------------|--------------------------|---|------------------------|--------------------------|--------------------------|---------------|--------------------------|--------------------------|
| # students in course: 7        | School<br>Mark | School<br>vs<br>District | School<br>vs<br>Province | ı | Public<br>Exam<br>Mark | School<br>vs<br>District | School<br>vs<br>Province | Final<br>Mark | School<br>vs<br>District | School<br>vs<br>Province |
| <u>Average Score</u><br>School | 81.9           |                          |                          | - |                        |                          |                          | 81.9          |                          |                          |
| District                       | 65.4           | р                        | р                        |   |                        |                          |                          | 65.4          | р                        | р                        |
| Province                       | 65.6           |                          |                          |   |                        |                          |                          | 65.6          |                          |                          |
| Percent of Passes              |                |                          |                          |   |                        |                          |                          |               |                          |                          |
| School                         | 100.0          |                          |                          |   |                        |                          |                          | 100.0         |                          |                          |
| District                       | 85.6           | р                        | p                        |   |                        |                          |                          | 85.6          | р                        | р                        |
| Province                       | 88.2           |                          |                          |   |                        |                          |                          | 88.3          |                          |                          |

## **Average Scores**

# School Mark Dist Prov Public Sch Dist Prov Final Sch Mark Dist Prov Final Sch Dist Prov Final Sch Dist Prov

## Percent Passes

Grades: K-9, 11-12

Modification Time: 10:22:20AM

Modification Date: 3/1/2006

Source: Evaluation & Research

<sup>\*</sup> Data from the High School Certification System. The results from supplementary courses are not reflected in these results. All students obtaining a score of 48 or 49 on the final mark, were adjusted to 50 and are reflected in the Final Mark column.