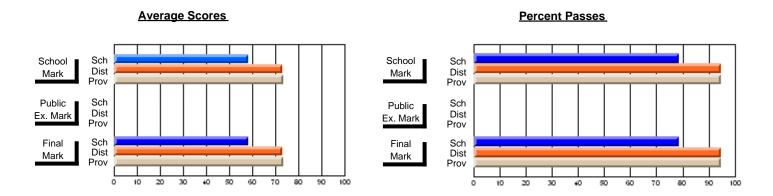

# District 1 - Labrador

#001 - St. Peter's School, Black Tickle

| # students in course: 6 |                |                          |                          |                        |                          |                          |               |                          |                          |
|-------------------------|----------------|--------------------------|--------------------------|------------------------|--------------------------|--------------------------|---------------|--------------------------|--------------------------|
| # students in course. 0 | School<br>Mark | School<br>vs<br>District | School<br>vs<br>Province | Public<br>Exam<br>Mark | School<br>vs<br>District | School<br>vs<br>Province | Final<br>Mark | School<br>vs<br>District | School<br>vs<br>Province |
| Average Score           |                |                          |                          |                        |                          |                          |               |                          |                          |
| School                  | 77.8           |                          |                          |                        |                          |                          | 77.8          |                          |                          |
| District                | 67.9           | р                        | р                        |                        |                          |                          | 67.9          | р                        | р                        |
| Province                | 67.6           |                          |                          |                        |                          |                          | 67.5          |                          |                          |
| Percent of Passes       |                |                          |                          |                        |                          |                          |               |                          |                          |
| School                  | 100.0          |                          |                          |                        |                          |                          | 100.0         |                          |                          |
| District                | 93.8           | р                        | р                        |                        |                          |                          | 93.8          | р                        | р                        |
| Province                | 92.9           |                          | =                        |                        |                          |                          | 92.9          |                          | _                        |

Modification Time: 10:22:20AM

Modification Date: 3/1/2006 Source: Evaluation & Research Grades: K-9, 11-12

<sup>\*</sup> Data from the High School Certification System. The results from supplementary courses are not reflected in these results. All students obtaining a score of 48 or 49 on the final mark, were adjusted to 50 and are reflected in the Final Mark column.