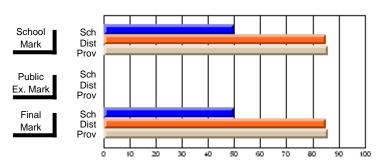

## Subject: English Literature

| Course: THEATRE ARTS 2200                  |                       |                          |                          |
|--------------------------------------------|-----------------------|--------------------------|--------------------------|
| # students in course: 7                    | School<br>Mark        | School<br>vs<br>District | School<br>vs<br>Province |
| Average Score School District Province     | <b>76.7</b> 72.5 73.9 | р                        | р                        |
| Percent of Passes School District Province | 100.0<br>93.9<br>93.5 | p                        | р                        |

| Public<br>Exam<br>Mark | School<br>vs<br>District | School<br>vs<br>Province | Final<br>Mark                | School<br>vs<br>District | School<br>vs<br>Province |
|------------------------|--------------------------|--------------------------|------------------------------|--------------------------|--------------------------|
|                        |                          |                          | <b>76.7</b> 72.5 73.9        | р                        | р                        |
|                        |                          |                          | <b>100.0</b><br>93.9<br>93.6 | р                        | р                        |

Grades: K-9, 11-12

## **Average Scores**

# School Mark Prov Public Sch Dist Prov Final Sch Dist Prov Final Sch Dist Prov

## **Percent Passes**

Modification Time: 10:22:20AM

<sup>\*</sup> Data from the High School Certification System. The results from supplementary courses are not reflected in these results. All students obtaining a score of 48 or 49 on the final mark, were adjusted to 50 and are reflected in the Final Mark column.