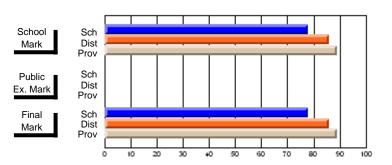

## **Average Scores**

# School Mark Prov Public Sch Dist Prov Final Sch Dist Prov Final Sch Dist Prov

## **Percent Passes**

Modification Time: 10:22:20AM

<sup>\*</sup> Data from the High School Certification System. The results from supplementary courses are not reflected in these results. All students obtaining a score of 48 or 49 on the final mark, were adjusted to 50 and are reflected in the Final Mark column.