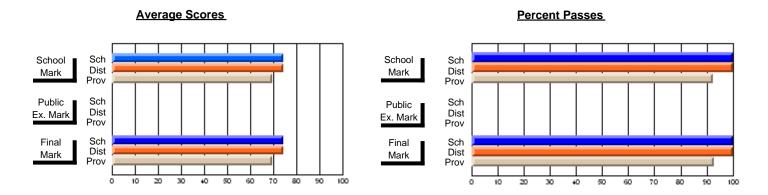

# District 1 - Labrador

#001 - St. Peter's School, Black Tickle

| Course: THEMATIC LITERATU                  |                              |                          |                          | J                      |                          |                          |                             |                          |                          |
|--------------------------------------------|------------------------------|--------------------------|--------------------------|------------------------|--------------------------|--------------------------|-----------------------------|--------------------------|--------------------------|
| # students in course: 8                    | School<br>Mark               | School<br>vs<br>District | School<br>vs<br>Province | Public<br>Exam<br>Mark | School<br>vs<br>District | School<br>vs<br>Province | Final<br>Mark               | School<br>vs<br>District | School<br>vs<br>Province |
| Average Score School District Province     | <b>74.0</b> 64.0 64.4        | р                        | р                        | <b>51.6</b> 42.4 50.9  | р                        | р                        | <b>61.8</b><br>49.8<br>57.1 | р                        | p                        |
| Percent of Passes School District Province | <b>100.0</b><br>89.4<br>85.9 | р                        | p                        | <b>75.0</b> 38.5 54.8  | р                        | p                        | <b>100.0</b> 55.4 74.8      | p                        | р                        |

Modification Time: 10:22:20AM

Modification Date: 3/1/2006 Source: Evaluation & Research Grades: K-9, 11-12

<sup>\*</sup> Data from the High School Certification System. The results from supplementary courses are not reflected in these results. All students obtaining a score of 48 or 49 on the final mark, were adjusted to 50 and are reflected in the Final Mark column.