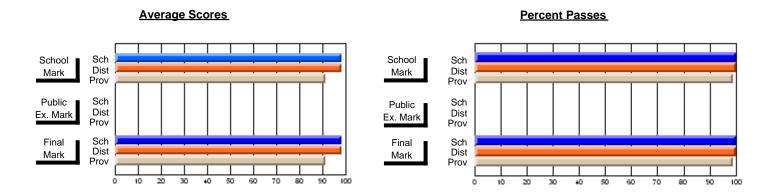

## **Subject: Mathematics**

| Course: MATHEMATICS 3204 |                |                          |                          |                        |                          |                          |     |               |                          |                          |
|--------------------------|----------------|--------------------------|--------------------------|------------------------|--------------------------|--------------------------|-----|---------------|--------------------------|--------------------------|
| # students in course: 6  | School<br>Mark | School<br>vs<br>District | School<br>vs<br>Province | Public<br>Exam<br>Mark | School<br>vs<br>District | School<br>vs<br>Province |     | Final<br>Mark | School<br>vs<br>District | School<br>vs<br>Province |
| Average Score            |                |                          |                          |                        |                          |                          | l ⊢ |               |                          |                          |
| School                   | 66.8           |                          |                          | 66.8                   |                          |                          |     | 67.5          |                          |                          |
| District                 | 63.4           | р                        | р                        | 57.5                   | р                        | р                        |     | 59.8          | р                        | р                        |
| Province                 | 61.8           |                          |                          | 57.9                   |                          |                          |     | 60.7          |                          |                          |
| Percent of Passes        |                |                          |                          |                        |                          |                          |     |               |                          |                          |
| School                   | 100.0          |                          |                          | 100.0                  |                          |                          |     | 100.0         |                          |                          |
| District                 | 85.9           | р                        | р                        | 68.2                   | p                        | р                        |     | 72.7          | р                        | р                        |
| Province                 | 79.3           |                          |                          | 64.3                   |                          |                          |     | 73.5          |                          |                          |

## **Average Scores**

# School Mark Prov Public Sch Dist Prov Final Sch Dist Prov Final Sch Dist Prov

## **Percent Passes**

Grades: K-9, 11-12

Modification Time: 10:22:20AM

<sup>\*</sup> Data from the High School Certification System. The results from supplementary courses are not reflected in these results. All students obtaining a score of 48 or 49 on the final mark, were adjusted to 50 and are reflected in the Final Mark column.