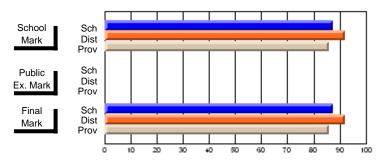

## **Average Scores**

# School Mark Prov Public Sch Dist Prov Final Sch Dist Prov Final Sch Dist Prov

## **Percent Passes**

Grades: K-9, 11-12

Modification Time: 10:22:20AM

<sup>\*</sup> Data from the High School Certification System. The results from supplementary courses are not reflected in these results. All students obtaining a score of 48 or 49 on the final mark, were adjusted to 50 and are reflected in the Final Mark column.