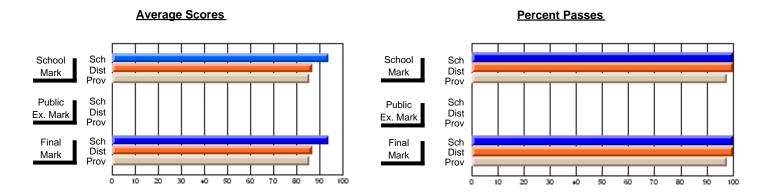

## **Subject: Religious Education**

| Course: WORLD RELIGIONS 3104 |        |                |                |
|------------------------------|--------|----------------|----------------|
| # students in course: 7      | School | School         | School         |
|                              | Mark   | vs<br>District | vs<br>Province |
| Average Score<br>School      | 83.1   |                |                |
| District                     | 72.7   | р              | р              |
| Province                     | 67.0   |                |                |
| Percent of Passes            |        |                |                |
| School                       | 100.0  |                |                |
| District                     | 100.0  | р              | р              |
| Province                     | 85.9   |                |                |

| Public<br>Exam<br>Mark | School<br>vs<br>District | School<br>vs<br>Province |   | Final<br>Mark                 | School<br>vs<br>District | School<br>vs<br>Province |
|------------------------|--------------------------|--------------------------|---|-------------------------------|--------------------------|--------------------------|
|                        |                          |                          | • | <b>83.1</b> 72.7 67.0         | р                        | р                        |
|                        |                          |                          |   | <b>100.0</b><br>100.0<br>85.8 | р                        | р                        |