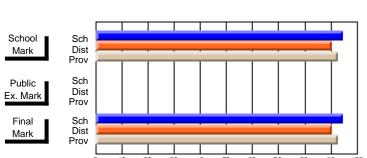

## **Subject: Mathematics**

| Course: MATHEMATICS 3204 |                |                          |                          |                        |                          |                          |     |               |                          |                          |
|--------------------------|----------------|--------------------------|--------------------------|------------------------|--------------------------|--------------------------|-----|---------------|--------------------------|--------------------------|
| # students in course: 6  | School<br>Mark | School<br>vs<br>District | School<br>vs<br>Province | Public<br>Exam<br>Mark | School<br>vs<br>District | School<br>vs<br>Province |     | Final<br>Mark | School<br>vs<br>District | School<br>vs<br>Province |
| Average Score            |                |                          |                          |                        |                          |                          | l ⊢ |               |                          |                          |
| School                   | 66.8           |                          |                          | 66.8                   |                          |                          |     | 67.5          |                          |                          |
| District                 | 63.4           | р                        | р                        | 57.5                   | р                        | р                        |     | 59.8          | р                        | р                        |
| Province                 | 61.8           |                          |                          | 57.9                   |                          |                          |     | 60.7          |                          |                          |
| Percent of Passes        |                |                          |                          |                        |                          |                          |     |               |                          |                          |
| School                   | 100.0          |                          |                          | 100.0                  |                          |                          |     | 100.0         |                          |                          |
| District                 | 85.9           | р                        | р                        | 68.2                   | p                        | р                        |     | 72.7          | р                        | р                        |
| Province                 | 79.3           |                          |                          | 64.3                   |                          |                          |     | 73.5          |                          |                          |

## **Average Scores**

# School Mark Prov Public Sch Dist Prov Final Sch Dist Prov Final Sch Dist Prov

## **Percent Passes**

Grades: K-9, 11-12

Modification Time: 10:22:20AM

<sup>\*</sup> Data from the High School Certification System. The results from supplementary courses are not reflected in these results. All students obtaining a score of 48 or 49 on the final mark, were adjusted to 50 and are reflected in the Final Mark column.