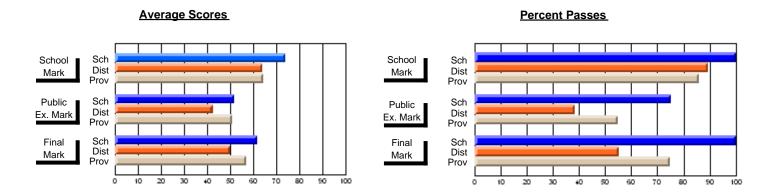

# District 1 - Labrador

#001 - St. Peter's School, Black Tickle

| Course: THEMATIC LITERATU                  |                              |                          |                          | J                      |                          |                          |                             |                          |                          |
|--------------------------------------------|------------------------------|--------------------------|--------------------------|------------------------|--------------------------|--------------------------|-----------------------------|--------------------------|--------------------------|
| # students in course: 8                    | School<br>Mark               | School<br>vs<br>District | School<br>vs<br>Province | Public<br>Exam<br>Mark | School<br>vs<br>District | School<br>vs<br>Province | Final<br>Mark               | School<br>vs<br>District | School<br>vs<br>Province |
| Average Score School District Province     | <b>74.0</b> 64.0 64.4        | р                        | р                        | <b>51.6</b> 42.4 50.9  | р                        | р                        | <b>61.8</b><br>49.8<br>57.1 | р                        | p                        |
| Percent of Passes School District Province | <b>100.0</b><br>89.4<br>85.9 | р                        | p                        | <b>75.0</b> 38.5 54.8  | р                        | p                        | <b>100.0</b> 55.4 74.8      | p                        | р                        |