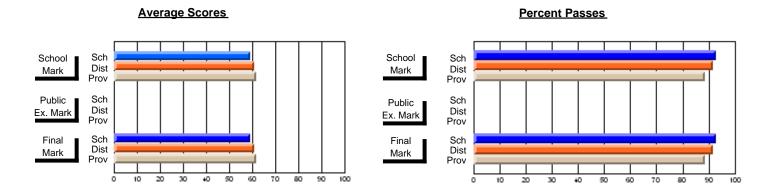

## **Subject: Enterprise Education**

| Course: CONSUMER STUDIES       | S 1202         |                          |                          |   |                        |                          |                          |               |                          |                          |
|--------------------------------|----------------|--------------------------|--------------------------|---|------------------------|--------------------------|--------------------------|---------------|--------------------------|--------------------------|
| # students in course: 7        | School<br>Mark | School<br>vs<br>District | School<br>vs<br>Province | ı | Public<br>Exam<br>Mark | School<br>vs<br>District | School<br>vs<br>Province | Final<br>Mark | School<br>vs<br>District | School<br>vs<br>Province |
| <u>Average Score</u><br>School | 81.9           |                          |                          | - |                        |                          |                          | 81.9          |                          |                          |
| District                       | 65.4           | р                        | р                        |   |                        |                          |                          | 65.4          | р                        | р                        |
| Province                       | 65.6           |                          |                          |   |                        |                          |                          | 65.6          |                          |                          |
| Percent of Passes              |                |                          |                          |   |                        |                          |                          |               |                          |                          |
| School                         | 100.0          |                          |                          |   |                        |                          |                          | 100.0         |                          |                          |
| District                       | 85.6           | р                        | p                        |   |                        |                          |                          | 85.6          | р                        | р                        |
| Province                       | 88.2           |                          |                          |   |                        |                          |                          | 88.3          |                          |                          |