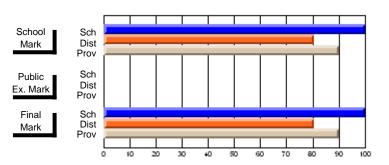

## **Average Scores**

# School Mark Dist Prov Public Sch Dist Prov Final Sch Mark Dist Prov Final Sch Dist Prov Final Sch Dist Prov

## Percent Passes

Grades: K-9, 11-12

Modification Time: 10:22:20AM

Modification Date: 3/1/2006

Source: Evaluation & Research

<sup>\*</sup> Data from the High School Certification System. The results from supplementary courses are not reflected in these results. All students obtaining a score of 48 or 49 on the final mark, were adjusted to 50 and are reflected in the Final Mark column.