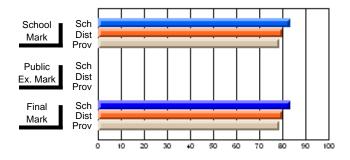

## **Subject: Family Studies**

| Course: NUTRITION 3100                     |                              |              |              |
|--------------------------------------------|------------------------------|--------------|--------------|
| # students in course: 7                    | School                       | School<br>vs | School<br>vs |
| Average Score School District Province     | 85.0<br>73.4<br>66.3         | District     | Province     |
| Percent of Passes School District Province | <b>100.0</b><br>95.6<br>85.6 | р            | р            |

| Public<br>Exam<br>Mark | School<br>vs<br>District | School<br>vs<br>Province | Final<br>Mark                | School<br>vs<br>District | School<br>vs<br>Province |
|------------------------|--------------------------|--------------------------|------------------------------|--------------------------|--------------------------|
|                        |                          |                          | <b>85.0</b><br>73.4<br>66.3  | р                        | р                        |
|                        |                          |                          | <b>100.0</b><br>95.6<br>85.7 | р                        | р                        |

Grades: K-9, 11-12

## **Average Scores**

# School Mark Prov Public Sch Dist Prov Final Sch Dist Prov Final Sch Dist Prov

## **Percent Passes**

Modification Time: 10:22:20AM

<sup>\*</sup> Data from the High School Certification System. The results from supplementary courses are not reflected in these results. All students obtaining a score of 48 or 49 on the final mark, were adjusted to 50 and are reflected in the Final Mark column.