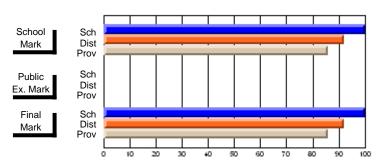

## **Subject: Enterprise Education**

| Course: CONSUMER STUDIES       | S 1202         |                          |                          |   |                        |                          |                          |               |                          |                          |
|--------------------------------|----------------|--------------------------|--------------------------|---|------------------------|--------------------------|--------------------------|---------------|--------------------------|--------------------------|
| # students in course: 7        | School<br>Mark | School<br>vs<br>District | School<br>vs<br>Province | ı | Public<br>Exam<br>Mark | School<br>vs<br>District | School<br>vs<br>Province | Final<br>Mark | School<br>vs<br>District | School<br>vs<br>Province |
| <u>Average Score</u><br>School | 81.9           |                          |                          | - |                        |                          |                          | 81.9          |                          |                          |
| District                       | 65.4           | р                        | р                        |   |                        |                          |                          | 65.4          | р                        | р                        |
| Province                       | 65.6           |                          |                          |   |                        |                          |                          | 65.6          |                          |                          |
| Percent of Passes              |                |                          |                          |   |                        |                          |                          |               |                          |                          |
| School                         | 100.0          |                          |                          |   |                        |                          |                          | 100.0         |                          |                          |
| District                       | 85.6           | р                        | p                        |   |                        |                          |                          | 85.6          | р                        | р                        |
| Province                       | 88.2           |                          |                          |   |                        |                          |                          | 88.3          |                          |                          |

## **Average Scores**

# School Mark Dist Prov Public Sch Dist Prov Final Sch Mark Dist Prov Final Sch Dist Prov Final Sch Dist Prov

## Percent Passes

Grades: K-9, 11-12

Modification Time: 10:22:20AM

Modification Date: 3/1/2006

Source: Evaluation & Research

<sup>\*</sup> Data from the High School Certification System. The results from supplementary courses are not reflected in these results. All students obtaining a score of 48 or 49 on the final mark, were adjusted to 50 and are reflected in the Final Mark column.