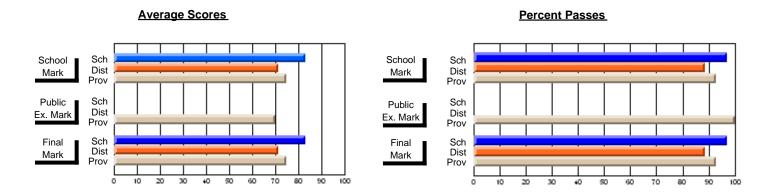

## **Subject: Enterprise Education**

| Course: CONSUMER STUDIES       | S 1202         |                          |                          |   |                        |                          |                          |               |                          |                          |
|--------------------------------|----------------|--------------------------|--------------------------|---|------------------------|--------------------------|--------------------------|---------------|--------------------------|--------------------------|
| # students in course: 7        | School<br>Mark | School<br>vs<br>District | School<br>vs<br>Province | ı | Public<br>Exam<br>Mark | School<br>vs<br>District | School<br>vs<br>Province | Final<br>Mark | School<br>vs<br>District | School<br>vs<br>Province |
| <u>Average Score</u><br>School | 81.9           |                          |                          | - |                        |                          |                          | 81.9          |                          |                          |
| District                       | 65.4           | р                        | р                        |   |                        |                          |                          | 65.4          | р                        | р                        |
| Province                       | 65.6           |                          |                          |   |                        |                          |                          | 65.6          |                          |                          |
| Percent of Passes              |                |                          |                          |   |                        |                          |                          |               |                          |                          |
| School                         | 100.0          |                          |                          |   |                        |                          |                          | 100.0         |                          |                          |
| District                       | 85.6           | р                        | p                        |   |                        |                          |                          | 85.6          | р                        | р                        |
| Province                       | 88.2           |                          |                          |   |                        |                          |                          | 88.3          |                          |                          |