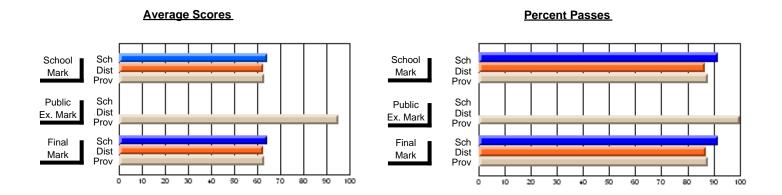

## **Subject: Mathematics**

| Course: MATHEMATICS 3204 |                |                          |                          |                        |                          |                          |     |               |                          |                          |
|--------------------------|----------------|--------------------------|--------------------------|------------------------|--------------------------|--------------------------|-----|---------------|--------------------------|--------------------------|
| # students in course: 6  | School<br>Mark | School<br>vs<br>District | School<br>vs<br>Province | Public<br>Exam<br>Mark | School<br>vs<br>District | School<br>vs<br>Province |     | Final<br>Mark | School<br>vs<br>District | School<br>vs<br>Province |
| Average Score            |                |                          |                          |                        |                          |                          | l ⊢ |               |                          |                          |
| School                   | 66.8           |                          |                          | 66.8                   |                          |                          |     | 67.5          |                          |                          |
| District                 | 63.4           | р                        | р                        | 57.5                   | р                        | р                        |     | 59.8          | р                        | р                        |
| Province                 | 61.8           |                          |                          | 57.9                   |                          |                          |     | 60.7          |                          |                          |
| Percent of Passes        |                |                          |                          |                        |                          |                          |     |               |                          |                          |
| School                   | 100.0          |                          |                          | 100.0                  |                          |                          |     | 100.0         |                          |                          |
| District                 | 85.9           | р                        | р                        | 68.2                   | p                        | р                        |     | 72.7          | р                        | р                        |
| Province                 | 79.3           |                          |                          | 64.3                   |                          |                          |     | 73.5          |                          |                          |