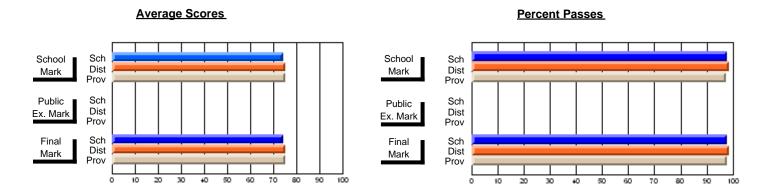

## Subject: English Literature

| Course: THEATRE ARTS 2200                  |                       |                          |                          |
|--------------------------------------------|-----------------------|--------------------------|--------------------------|
| # students in course: 7                    | School<br>Mark        | School<br>vs<br>District | School<br>vs<br>Province |
| Average Score School District Province     | <b>76.7</b> 72.5 73.9 | р                        | р                        |
| Percent of Passes School District Province | 100.0<br>93.9<br>93.5 | p                        | р                        |

| Public<br>Exam<br>Mark | School<br>vs<br>District | School<br>vs<br>Province | Final<br>Mark                | School<br>vs<br>District | School<br>vs<br>Province |
|------------------------|--------------------------|--------------------------|------------------------------|--------------------------|--------------------------|
|                        |                          |                          | <b>76.7</b> 72.5 73.9        | р                        | р                        |
|                        |                          |                          | <b>100.0</b><br>93.9<br>93.6 | р                        | р                        |