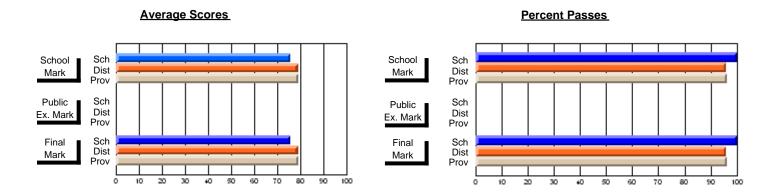

## **Subject: Enterprise Education**

| Course: CONSUMER STUDIES       | S 1202         |                          |                          |   |                        |                          |                          |               |                          |                          |
|--------------------------------|----------------|--------------------------|--------------------------|---|------------------------|--------------------------|--------------------------|---------------|--------------------------|--------------------------|
| # students in course: 7        | School<br>Mark | School<br>vs<br>District | School<br>vs<br>Province | ı | Public<br>Exam<br>Mark | School<br>vs<br>District | School<br>vs<br>Province | Final<br>Mark | School<br>vs<br>District | School<br>vs<br>Province |
| <u>Average Score</u><br>School | 81.9           |                          |                          | - |                        |                          |                          | 81.9          |                          |                          |
| District                       | 65.4           | р                        | р                        |   |                        |                          |                          | 65.4          | р                        | р                        |
| Province                       | 65.6           |                          |                          |   |                        |                          |                          | 65.6          |                          |                          |
| Percent of Passes              |                |                          |                          |   |                        |                          |                          |               |                          |                          |
| School                         | 100.0          |                          |                          |   |                        |                          |                          | 100.0         |                          |                          |
| District                       | 85.6           | р                        | p                        |   |                        |                          |                          | 85.6          | р                        | р                        |
| Province                       | 88.2           |                          |                          |   |                        |                          |                          | 88.3          |                          |                          |

## **Average Scores**

# School Mark Dist Prov Public Sch Dist Prov Final Sch Mark Dist Prov Final Sch Dist Prov Final Sch Dist Prov

## Percent Passes

Grades: K-9, 11-12

Modification Time: 10:22:20AM

Modification Date: 3/1/2006

Source: Evaluation & Research

<sup>\*</sup> Data from the High School Certification System. The results from supplementary courses are not reflected in these results. All students obtaining a score of 48 or 49 on the final mark, were adjusted to 50 and are reflected in the Final Mark column.