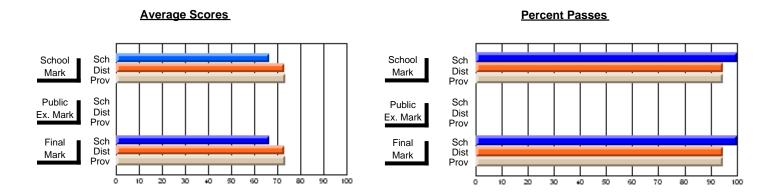

# District 1 - Labrador

#001 - St. Peter's School, Black Tickle

| Course: THEMATIC LITERATU                  |                              |                          |                          | J                      |                          |                          |                             |                          |                          |
|--------------------------------------------|------------------------------|--------------------------|--------------------------|------------------------|--------------------------|--------------------------|-----------------------------|--------------------------|--------------------------|
| # students in course: 8                    | School<br>Mark               | School<br>vs<br>District | School<br>vs<br>Province | Public<br>Exam<br>Mark | School<br>vs<br>District | School<br>vs<br>Province | Final<br>Mark               | School<br>vs<br>District | School<br>vs<br>Province |
| Average Score School District Province     | <b>74.0</b> 64.0 64.4        | р                        | р                        | <b>51.6</b> 42.4 50.9  | р                        | р                        | <b>61.8</b><br>49.8<br>57.1 | р                        | p                        |
| Percent of Passes School District Province | <b>100.0</b><br>89.4<br>85.9 | р                        | p                        | <b>75.0</b> 38.5 54.8  | р                        | p                        | <b>100.0</b> 55.4 74.8      | p                        | р                        |

Modification Time: 10:22:20AM

Modification Date: 3/1/2006 Source: Evaluation & Research Grades: K-9, 11-12

<sup>\*</sup> Data from the High School Certification System. The results from supplementary courses are not reflected in these results. All students obtaining a score of 48 or 49 on the final mark, were adjusted to 50 and are reflected in the Final Mark column.