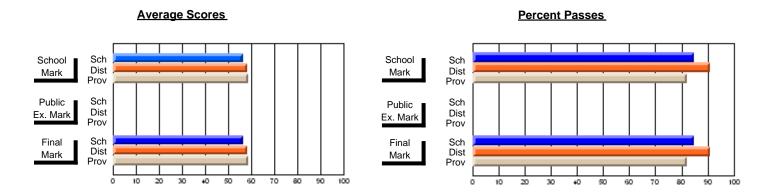

# District 1 - Labrador

#001 - St. Peter's School, Black Tickle

| Course: THEMATIC LITERATU                  |                              |                          |                          | J                      |                          |                          |                             |                          |                          |
|--------------------------------------------|------------------------------|--------------------------|--------------------------|------------------------|--------------------------|--------------------------|-----------------------------|--------------------------|--------------------------|
| # students in course: 8                    | School<br>Mark               | School<br>vs<br>District | School<br>vs<br>Province | Public<br>Exam<br>Mark | School<br>vs<br>District | School<br>vs<br>Province | Final<br>Mark               | School<br>vs<br>District | School<br>vs<br>Province |
| Average Score School District Province     | <b>74.0</b> 64.0 64.4        | р                        | р                        | <b>51.6</b> 42.4 50.9  | р                        | р                        | <b>61.8</b><br>49.8<br>57.1 | р                        | p                        |
| Percent of Passes School District Province | <b>100.0</b><br>89.4<br>85.9 | р                        | p                        | <b>75.0</b> 38.5 54.8  | р                        | p                        | <b>100.0</b> 55.4 74.8      | p                        | р                        |