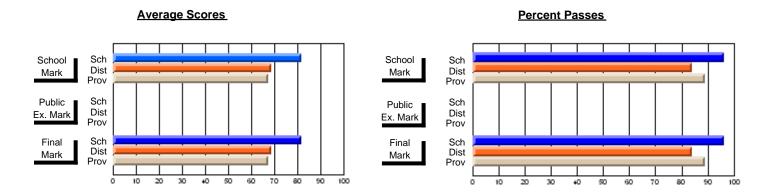

## **Subject: Enterprise Education**

| Course: CONSUMER STUDIES       | S 1202         |                          |                          |   |                        |                          |                          |               |                          |                          |
|--------------------------------|----------------|--------------------------|--------------------------|---|------------------------|--------------------------|--------------------------|---------------|--------------------------|--------------------------|
| # students in course: 7        | School<br>Mark | School<br>vs<br>District | School<br>vs<br>Province | ı | Public<br>Exam<br>Mark | School<br>vs<br>District | School<br>vs<br>Province | Final<br>Mark | School<br>vs<br>District | School<br>vs<br>Province |
| <u>Average Score</u><br>School | 81.9           |                          |                          | - |                        |                          |                          | 81.9          |                          |                          |
| District                       | 65.4           | р                        | р                        |   |                        |                          |                          | 65.4          | р                        | р                        |
| Province                       | 65.6           |                          |                          |   |                        |                          |                          | 65.6          |                          |                          |
| Percent of Passes              |                |                          |                          |   |                        |                          |                          |               |                          |                          |
| School                         | 100.0          |                          |                          |   |                        |                          |                          | 100.0         |                          |                          |
| District                       | 85.6           | р                        | p                        |   |                        |                          |                          | 85.6          | р                        | р                        |
| Province                       | 88.2           |                          |                          |   |                        |                          |                          | 88.3          |                          |                          |