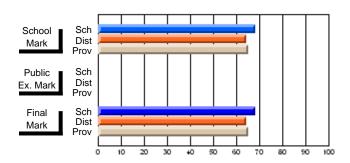

## Subject: English Literature

| Course: THEATRE ARTS 2200                  |                       |                          |                          |
|--------------------------------------------|-----------------------|--------------------------|--------------------------|
| # students in course: 7                    | School<br>Mark        | School<br>vs<br>District | School<br>vs<br>Province |
| Average Score School District Province     | <b>76.7</b> 72.5 73.9 | р                        | р                        |
| Percent of Passes School District Province | 100.0<br>93.9<br>93.5 | p                        | р                        |

| Public<br>Exam<br>Mark | School<br>vs<br>District | School<br>vs<br>Province | Final<br>Mark                | School<br>vs<br>District | School<br>vs<br>Province |
|------------------------|--------------------------|--------------------------|------------------------------|--------------------------|--------------------------|
|                        |                          |                          | <b>76.7</b> 72.5 73.9        | р                        | р                        |
|                        |                          |                          | <b>100.0</b><br>93.9<br>93.6 | р                        | р                        |