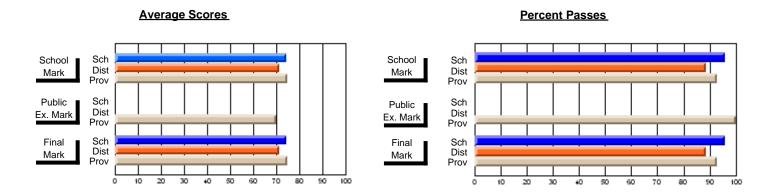

## **Subject: Family Studies**

| Course: NUTRITION 3100                     |                              |              |              |
|--------------------------------------------|------------------------------|--------------|--------------|
| # students in course: 7                    | School                       | School<br>vs | School<br>vs |
| Average Score School District Province     | 85.0<br>73.4<br>66.3         | District     | Province     |
| Percent of Passes School District Province | <b>100.0</b><br>95.6<br>85.6 | р            | р            |

| Public<br>Exam<br>Mark | School<br>vs<br>District | School<br>vs<br>Province | Final<br>Mark                | School<br>vs<br>District | School<br>vs<br>Province |
|------------------------|--------------------------|--------------------------|------------------------------|--------------------------|--------------------------|
|                        |                          |                          | <b>85.0</b><br>73.4<br>66.3  | р                        | р                        |
|                        |                          |                          | <b>100.0</b><br>95.6<br>85.7 | р                        | р                        |