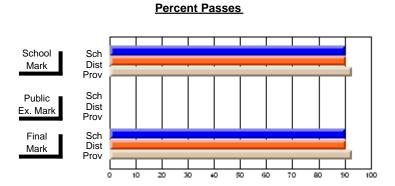

## **Subject: Enterprise Education**

| Course: CONSUMER STUDIES       | S 1202         |                          |                          |   |                        |                          |                          |               |                          |                          |
|--------------------------------|----------------|--------------------------|--------------------------|---|------------------------|--------------------------|--------------------------|---------------|--------------------------|--------------------------|
| # students in course: 7        | School<br>Mark | School<br>vs<br>District | School<br>vs<br>Province | ı | Public<br>Exam<br>Mark | School<br>vs<br>District | School<br>vs<br>Province | Final<br>Mark | School<br>vs<br>District | School<br>vs<br>Province |
| <u>Average Score</u><br>School | 81.9           |                          |                          | - |                        |                          |                          | 81.9          |                          |                          |
| District                       | 65.4           | р                        | р                        |   |                        |                          |                          | 65.4          | р                        | р                        |
| Province                       | 65.6           |                          |                          |   |                        |                          |                          | 65.6          |                          |                          |
| Percent of Passes              |                |                          |                          |   |                        |                          |                          |               |                          |                          |
| School                         | 100.0          |                          |                          |   |                        |                          |                          | 100.0         |                          |                          |
| District                       | 85.6           | р                        | p                        |   |                        |                          |                          | 85.6          | р                        | р                        |
| Province                       | 88.2           |                          |                          |   |                        |                          |                          | 88.3          |                          |                          |

## **Average Scores**

# School Mark Dist Prov Public Sch Dist Prov Final Sch Mark Dist Prov Final Sch Dist Prov Final Sch Dist Prov

## Percent Passes

Grades: K-9, 11-12

Modification Time: 10:22:20AM

Modification Date: 3/1/2006

Source: Evaluation & Research

<sup>\*</sup> Data from the High School Certification System. The results from supplementary courses are not reflected in these results. All students obtaining a score of 48 or 49 on the final mark, were adjusted to 50 and are reflected in the Final Mark column.