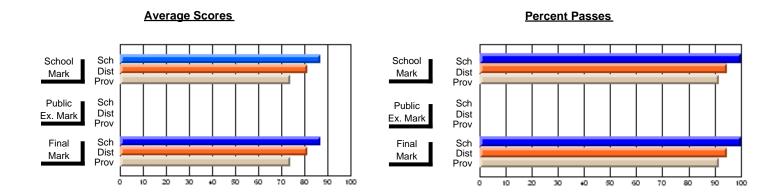

## Subject: English Literature

| Course: THEATRE ARTS 2200                  |                       |                          |                          |
|--------------------------------------------|-----------------------|--------------------------|--------------------------|
| # students in course: 7                    | School<br>Mark        | School<br>vs<br>District | School<br>vs<br>Province |
| Average Score School District Province     | <b>76.7</b> 72.5 73.9 | р                        | р                        |
| Percent of Passes School District Province | 100.0<br>93.9<br>93.5 | p                        | р                        |

| Public<br>Exam<br>Mark | School<br>vs<br>District | School<br>vs<br>Province | Final<br>Mark                | School<br>vs<br>District | School<br>vs<br>Province |
|------------------------|--------------------------|--------------------------|------------------------------|--------------------------|--------------------------|
|                        |                          |                          | <b>76.7</b> 72.5 73.9        | р                        | р                        |
|                        |                          |                          | <b>100.0</b><br>93.9<br>93.6 | р                        | р                        |