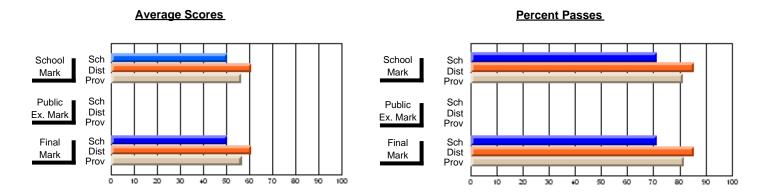

## **Subject: Enterprise Education**

| Course: CONSUMER STUDIES       | S 1202         |                          |                          |   |                        |                          |                          |               |                          |                          |
|--------------------------------|----------------|--------------------------|--------------------------|---|------------------------|--------------------------|--------------------------|---------------|--------------------------|--------------------------|
| # students in course: 7        | School<br>Mark | School<br>vs<br>District | School<br>vs<br>Province | ı | Public<br>Exam<br>Mark | School<br>vs<br>District | School<br>vs<br>Province | Final<br>Mark | School<br>vs<br>District | School<br>vs<br>Province |
| <u>Average Score</u><br>School | 81.9           |                          |                          | - |                        |                          |                          | 81.9          |                          |                          |
| District                       | 65.4           | р                        | р                        |   |                        |                          |                          | 65.4          | р                        | р                        |
| Province                       | 65.6           |                          |                          |   |                        |                          |                          | 65.6          |                          |                          |
| Percent of Passes              |                |                          |                          |   |                        |                          |                          |               |                          |                          |
| School                         | 100.0          |                          |                          |   |                        |                          |                          | 100.0         |                          |                          |
| District                       | 85.6           | р                        | p                        |   |                        |                          |                          | 85.6          | р                        | р                        |
| Province                       | 88.2           |                          |                          |   |                        |                          |                          | 88.3          |                          |                          |