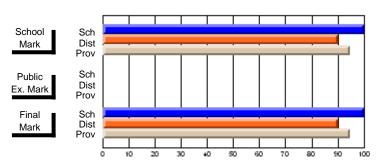

## **Subject: Enterprise Education**

| Course: CONSUMER STUDIES       | S 1202         |                          |                          |   |                        |                          |                          |               |                          |                          |
|--------------------------------|----------------|--------------------------|--------------------------|---|------------------------|--------------------------|--------------------------|---------------|--------------------------|--------------------------|
| # students in course: 7        | School<br>Mark | School<br>vs<br>District | School<br>vs<br>Province | ı | Public<br>Exam<br>Mark | School<br>vs<br>District | School<br>vs<br>Province | Final<br>Mark | School<br>vs<br>District | School<br>vs<br>Province |
| <u>Average Score</u><br>School | 81.9           |                          |                          | - |                        |                          |                          | 81.9          |                          |                          |
| District                       | 65.4           | р                        | р                        |   |                        |                          |                          | 65.4          | р                        | р                        |
| Province                       | 65.6           |                          |                          |   |                        |                          |                          | 65.6          |                          |                          |
| Percent of Passes              |                |                          |                          |   |                        |                          |                          |               |                          |                          |
| School                         | 100.0          |                          |                          |   |                        |                          |                          | 100.0         |                          |                          |
| District                       | 85.6           | р                        | p                        |   |                        |                          |                          | 85.6          | р                        | р                        |
| Province                       | 88.2           |                          |                          |   |                        |                          |                          | 88.3          |                          |                          |