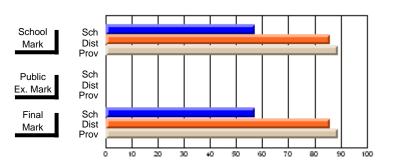

## **Subject: Enterprise Education**

| Course: CONSUMER STUDIES       | S 1202         |                          |                          |   |                        |                          |                          |               |                          |                          |
|--------------------------------|----------------|--------------------------|--------------------------|---|------------------------|--------------------------|--------------------------|---------------|--------------------------|--------------------------|
| # students in course: 7        | School<br>Mark | School<br>vs<br>District | School<br>vs<br>Province | ı | Public<br>Exam<br>Mark | School<br>vs<br>District | School<br>vs<br>Province | Final<br>Mark | School<br>vs<br>District | School<br>vs<br>Province |
| <u>Average Score</u><br>School | 81.9           |                          |                          | - |                        |                          |                          | 81.9          |                          |                          |
| District                       | 65.4           | р                        | р                        |   |                        |                          |                          | 65.4          | р                        | р                        |
| Province                       | 65.6           |                          |                          |   |                        |                          |                          | 65.6          |                          |                          |
| Percent of Passes              |                |                          |                          |   |                        |                          |                          |               |                          |                          |
| School                         | 100.0          |                          |                          |   |                        |                          |                          | 100.0         |                          |                          |
| District                       | 85.6           | р                        | p                        |   |                        |                          |                          | 85.6          | р                        | р                        |
| Province                       | 88.2           |                          |                          |   |                        |                          |                          | 88.3          |                          |                          |

## **Average Scores**

# School Mark Dist Prov Public Sch Dist Prov Final Sch Mark Dist Prov Final Sch Dist Prov Final Sch Dist Prov

## Percent Passes

Grades: K-9, 11-12

Modification Time: 10:22:20AM

Modification Date: 3/1/2006

Source: Evaluation & Research

<sup>\*</sup> Data from the High School Certification System. The results from supplementary courses are not reflected in these results. All students obtaining a score of 48 or 49 on the final mark, were adjusted to 50 and are reflected in the Final Mark column.