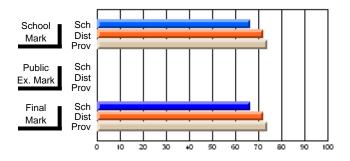

## **Subject: Mathematics**

| Course: MATHEMATICS 3204 |                |                          |                          |                        |                          |                          |     |               |                          |                          |
|--------------------------|----------------|--------------------------|--------------------------|------------------------|--------------------------|--------------------------|-----|---------------|--------------------------|--------------------------|
| # students in course: 6  | School<br>Mark | School<br>vs<br>District | School<br>vs<br>Province | Public<br>Exam<br>Mark | School<br>vs<br>District | School<br>vs<br>Province |     | Final<br>Mark | School<br>vs<br>District | School<br>vs<br>Province |
| Average Score            |                |                          |                          |                        |                          |                          | l ⊢ |               |                          |                          |
| School                   | 66.8           |                          |                          | 66.8                   |                          |                          |     | 67.5          |                          |                          |
| District                 | 63.4           | р                        | р                        | 57.5                   | р                        | р                        |     | 59.8          | р                        | р                        |
| Province                 | 61.8           |                          |                          | 57.9                   |                          |                          |     | 60.7          |                          |                          |
| Percent of Passes        |                |                          |                          |                        |                          |                          |     |               |                          |                          |
| School                   | 100.0          |                          |                          | 100.0                  |                          |                          |     | 100.0         |                          |                          |
| District                 | 85.9           | р                        | р                        | 68.2                   | p                        | р                        |     | 72.7          | р                        | р                        |
| Province                 | 79.3           |                          |                          | 64.3                   |                          |                          |     | 73.5          |                          |                          |

## **Average Scores**

# School Mark Prov Public Sch Dist Prov Final Sch Dist Prov Final Sch Dist Prov

## **Percent Passes**

Grades: K-9, 11-12

Modification Time: 10:22:20AM

<sup>\*</sup> Data from the High School Certification System. The results from supplementary courses are not reflected in these results. All students obtaining a score of 48 or 49 on the final mark, were adjusted to 50 and are reflected in the Final Mark column.