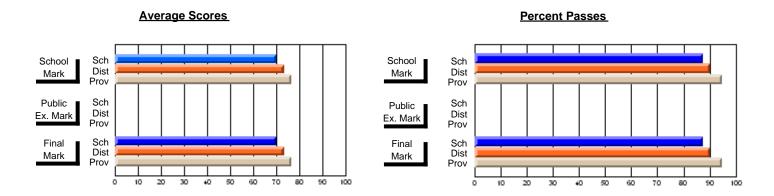

## #002 - Henry Gordon Academy, Cartwright

| Course: FAMILY LIVING 2200 |                |                          |                          |                        |                          |                          |               |                          |                          |
|----------------------------|----------------|--------------------------|--------------------------|------------------------|--------------------------|--------------------------|---------------|--------------------------|--------------------------|
| # students in course: 8    | School<br>Mark | School<br>vs<br>District | School<br>vs<br>Province | Public<br>Exam<br>Mark | School<br>vs<br>District | School<br>vs<br>Province | Final<br>Mark | School<br>vs<br>District | School<br>vs<br>Province |
| Average Score<br>School    | 68.1           |                          |                          |                        |                          |                          | 68.1          |                          |                          |
| District                   | 67.6           | р                        | q                        |                        |                          |                          | 67.6          | р                        | q                        |
| Province                   | 68.5           | 1                        | 7                        |                        |                          |                          | 68.5          | P                        | 7                        |
| Percent of Passes          |                |                          |                          |                        |                          |                          |               |                          |                          |
| School                     | 75.0           |                          |                          |                        |                          |                          | 75.0          |                          |                          |
| District                   | 84.1           | q                        | q                        |                        |                          |                          | 84.4          | q                        | q                        |
| Province                   | 89.4           |                          |                          |                        |                          |                          | 89.5          |                          |                          |

### **Average Scores** Percent Passes Sch School Sch School Dist Mark Dist Mark Prov Prov Sch Public Sch Public Ex. Mark Dist Dist Ex. Mark Prov Prov Sch Dist Prov Final Final Sch Dist Mark Mark

Modification Time: 10:22:20AM