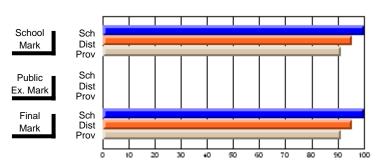

## **Subject: Family Studies**

| Course: NUTRITION 3100                     |                              |              |              |
|--------------------------------------------|------------------------------|--------------|--------------|
| # students in course: 7                    | School                       | School<br>vs | School<br>vs |
| Average Score School District Province     | 85.0<br>73.4<br>66.3         | District     | Province     |
| Percent of Passes School District Province | <b>100.0</b><br>95.6<br>85.6 | р            | р            |

| Public<br>Exam<br>Mark | School<br>vs<br>District | School<br>vs<br>Province | Final<br>Mark                | School<br>vs<br>District | School<br>vs<br>Province |
|------------------------|--------------------------|--------------------------|------------------------------|--------------------------|--------------------------|
|                        |                          |                          | <b>85.0</b><br>73.4<br>66.3  | р                        | р                        |
|                        |                          |                          | <b>100.0</b><br>95.6<br>85.7 | р                        | р                        |

Grades: K-9, 11-12

## **Average Scores**

# School Mark Prov Public Sch Dist Prov Final Sch Dist Prov Final Sch Dist Prov

## **Percent Passes**

Modification Time: 10:22:20AM

<sup>\*</sup> Data from the High School Certification System. The results from supplementary courses are not reflected in these results. All students obtaining a score of 48 or 49 on the final mark, were adjusted to 50 and are reflected in the Final Mark column.