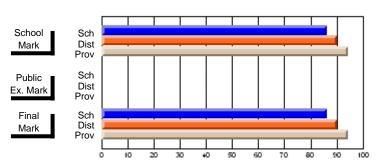

## **Subject: Family Studies**

| Course: NUTRITION 3100                     |                              |              |              |
|--------------------------------------------|------------------------------|--------------|--------------|
| # students in course: 7                    | School                       | School<br>vs | School<br>vs |
| Average Score School District Province     | 85.0<br>73.4<br>66.3         | District     | Province     |
| Percent of Passes School District Province | <b>100.0</b><br>95.6<br>85.6 | р            | р            |

| Public<br>Exam<br>Mark | School<br>vs<br>District | School<br>vs<br>Province | Final<br>Mark                | School<br>vs<br>District | School<br>vs<br>Province |
|------------------------|--------------------------|--------------------------|------------------------------|--------------------------|--------------------------|
|                        |                          |                          | <b>85.0</b><br>73.4<br>66.3  | р                        | р                        |
|                        |                          |                          | <b>100.0</b><br>95.6<br>85.7 | р                        | р                        |

Grades: K-9, 11-12

## **Average Scores**

# School Mark Prov Public Sch Dist Prov Final Sch Dist Prov Final Sch Dist Prov

## **Percent Passes**

Modification Time: 10:22:20AM

<sup>\*</sup> Data from the High School Certification System. The results from supplementary courses are not reflected in these results. All students obtaining a score of 48 or 49 on the final mark, were adjusted to 50 and are reflected in the Final Mark column.