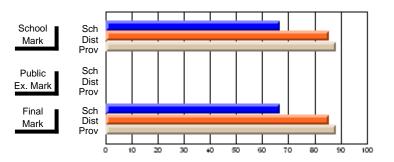

## **Subject: Enterprise Education**

| Course: CONSUMER STUDIES       | S 1202         |                          |                          |   |                        |                          |                          |               |                          |                          |
|--------------------------------|----------------|--------------------------|--------------------------|---|------------------------|--------------------------|--------------------------|---------------|--------------------------|--------------------------|
| # students in course: 7        | School<br>Mark | School<br>vs<br>District | School<br>vs<br>Province | ı | Public<br>Exam<br>Mark | School<br>vs<br>District | School<br>vs<br>Province | Final<br>Mark | School<br>vs<br>District | School<br>vs<br>Province |
| <u>Average Score</u><br>School | 81.9           |                          |                          | - |                        |                          |                          | 81.9          |                          |                          |
| District                       | 65.4           | р                        | р                        |   |                        |                          |                          | 65.4          | р                        | р                        |
| Province                       | 65.6           |                          |                          |   |                        |                          |                          | 65.6          |                          |                          |
| Percent of Passes              |                |                          |                          |   |                        |                          |                          |               |                          |                          |
| School                         | 100.0          |                          |                          |   |                        |                          |                          | 100.0         |                          |                          |
| District                       | 85.6           | р                        | p                        |   |                        |                          |                          | 85.6          | р                        | р                        |
| Province                       | 88.2           |                          |                          |   |                        |                          |                          | 88.3          |                          |                          |

## **Average Scores**

# School Mark Dist Prov Public Sch Dist Prov Final Sch Mark Dist Prov Final Sch Dist Prov Final Sch Dist Prov

## Percent Passes

Grades: K-9, 11-12

Modification Time: 10:22:20AM

Modification Date: 3/1/2006

Source: Evaluation & Research

<sup>\*</sup> Data from the High School Certification System. The results from supplementary courses are not reflected in these results. All students obtaining a score of 48 or 49 on the final mark, were adjusted to 50 and are reflected in the Final Mark column.