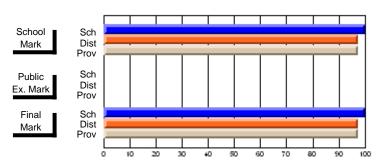

## **Subject: Religious Education**

| Course: WORLD RELIGIONS 3104 |        |                |                |
|------------------------------|--------|----------------|----------------|
| # students in course: 7      | School | School         | School         |
|                              | Mark   | vs<br>District | vs<br>Province |
| Average Score<br>School      | 83.1   |                |                |
| District                     | 72.7   | р              | р              |
| Province                     | 67.0   |                |                |
| Percent of Passes            |        |                |                |
| School                       | 100.0  |                |                |
| District                     | 100.0  | р              | р              |
| Province                     | 85.9   |                |                |

| Public<br>Exam<br>Mark | School<br>vs<br>District | School<br>vs<br>Province |   | Final<br>Mark                 | School<br>vs<br>District | School<br>vs<br>Province |
|------------------------|--------------------------|--------------------------|---|-------------------------------|--------------------------|--------------------------|
|                        |                          |                          | • | <b>83.1</b> 72.7 67.0         | р                        | р                        |
|                        |                          |                          |   | <b>100.0</b><br>100.0<br>85.8 | р                        | р                        |