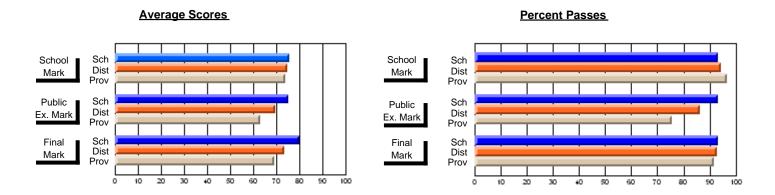

## Subject: English Literature

| Course: THEATRE ARTS 2200                  |                       |                          |                          |
|--------------------------------------------|-----------------------|--------------------------|--------------------------|
| # students in course: 7                    | School<br>Mark        | School<br>vs<br>District | School<br>vs<br>Province |
| Average Score School District Province     | <b>76.7</b> 72.5 73.9 | р                        | р                        |
| Percent of Passes School District Province | 100.0<br>93.9<br>93.5 | p                        | р                        |

| Public<br>Exam<br>Mark | School<br>vs<br>District | School<br>vs<br>Province | Final<br>Mark                | School<br>vs<br>District | School<br>vs<br>Province |
|------------------------|--------------------------|--------------------------|------------------------------|--------------------------|--------------------------|
|                        |                          |                          | <b>76.7</b> 72.5 73.9        | р                        | р                        |
|                        |                          |                          | <b>100.0</b><br>93.9<br>93.6 | р                        | р                        |