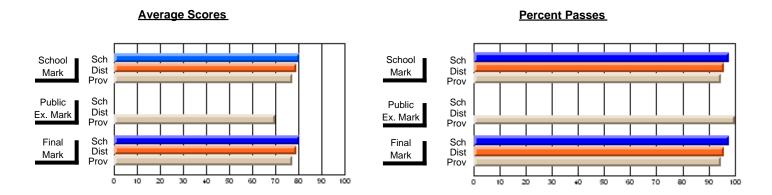

# District 1 - Labrador

#001 - St. Peter's School, Black Tickle

| Course: THEMATIC LITERATU                  |                              |                          |                          | J                      |                          |                          |                             |                          |                          |
|--------------------------------------------|------------------------------|--------------------------|--------------------------|------------------------|--------------------------|--------------------------|-----------------------------|--------------------------|--------------------------|
| # students in course: 8                    | School<br>Mark               | School<br>vs<br>District | School<br>vs<br>Province | Public<br>Exam<br>Mark | School<br>vs<br>District | School<br>vs<br>Province | Final<br>Mark               | School<br>vs<br>District | School<br>vs<br>Province |
| Average Score School District Province     | <b>74.0</b> 64.0 64.4        | р                        | р                        | <b>51.6</b> 42.4 50.9  | р                        | р                        | <b>61.8</b><br>49.8<br>57.1 | р                        | p                        |
| Percent of Passes School District Province | <b>100.0</b><br>89.4<br>85.9 | р                        | p                        | <b>75.0</b> 38.5 54.8  | р                        | p                        | <b>100.0</b> 55.4 74.8      | p                        | р                        |

## **Average Scores**

# School Mark Prov Public Sch Dist Prov Final Sch Dist Prov Final Sch Dist Prov

## **Percent Passes**

Modification Time: 10:22:20AM

<sup>\*</sup> Data from the High School Certification System. The results from supplementary courses are not reflected in these results. All students obtaining a score of 48 or 49 on the final mark, were adjusted to 50 and are reflected in the Final Mark column.