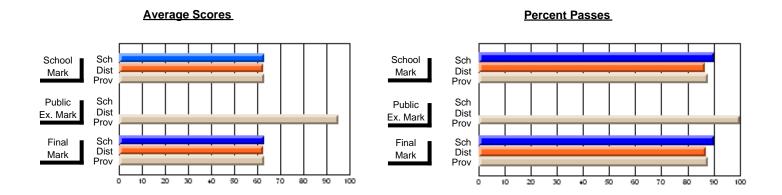

# District 1 - Labrador

#001 - St. Peter's School, Black Tickle

| Course: THEMATIC LITERATU                  |                              |                          |                          | J                      |                          |                          |                             |                          |                          |
|--------------------------------------------|------------------------------|--------------------------|--------------------------|------------------------|--------------------------|--------------------------|-----------------------------|--------------------------|--------------------------|
| # students in course: 8                    | School<br>Mark               | School<br>vs<br>District | School<br>vs<br>Province | Public<br>Exam<br>Mark | School<br>vs<br>District | School<br>vs<br>Province | Final<br>Mark               | School<br>vs<br>District | School<br>vs<br>Province |
| Average Score School District Province     | <b>74.0</b> 64.0 64.4        | р                        | р                        | <b>51.6</b> 42.4 50.9  | р                        | р                        | <b>61.8</b><br>49.8<br>57.1 | р                        | p                        |
| Percent of Passes School District Province | <b>100.0</b><br>89.4<br>85.9 | р                        | p                        | <b>75.0</b> 38.5 54.8  | р                        | p                        | <b>100.0</b> 55.4 74.8      | p                        | р                        |