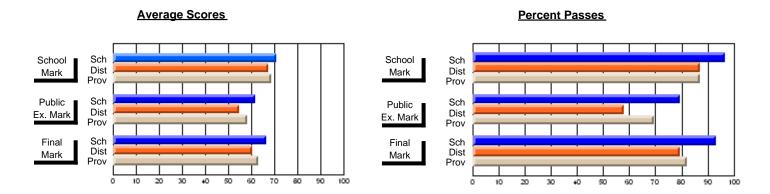

# District 1 - Labrador

#001 - St. Peter's School, Black Tickle

| Course: THEMATIC LITERATU                  |                              |                          |                          | J                      |                          |                          |                             |                          |                          |
|--------------------------------------------|------------------------------|--------------------------|--------------------------|------------------------|--------------------------|--------------------------|-----------------------------|--------------------------|--------------------------|
| # students in course: 8                    | School<br>Mark               | School<br>vs<br>District | School<br>vs<br>Province | Public<br>Exam<br>Mark | School<br>vs<br>District | School<br>vs<br>Province | Final<br>Mark               | School<br>vs<br>District | School<br>vs<br>Province |
| Average Score School District Province     | <b>74.0</b> 64.0 64.4        | р                        | р                        | <b>51.6</b> 42.4 50.9  | р                        | р                        | <b>61.8</b><br>49.8<br>57.1 | р                        | p                        |
| Percent of Passes School District Province | <b>100.0</b><br>89.4<br>85.9 | р                        | p                        | <b>75.0</b> 38.5 54.8  | р                        | p                        | <b>100.0</b> 55.4 74.8      | p                        | р                        |

Modification Time: 10:22:20AM

Modification Date: 3/1/2006 Source: Evaluation & Research Grades: K-9, 11-12

<sup>\*</sup> Data from the High School Certification System. The results from supplementary courses are not reflected in these results. All students obtaining a score of 48 or 49 on the final mark, were adjusted to 50 and are reflected in the Final Mark column.