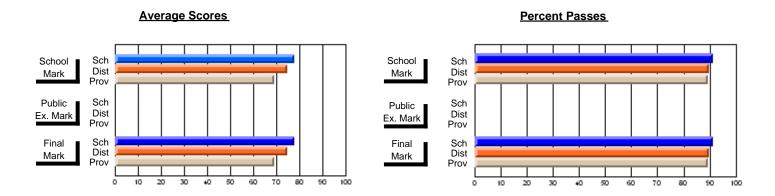

## **Subject: Religious Education**

| Course: WORLD RELIGIONS 3104 |        |                |                |
|------------------------------|--------|----------------|----------------|
| # students in course: 7      | School | School         | School         |
|                              | Mark   | vs<br>District | vs<br>Province |
| Average Score<br>School      | 83.1   |                |                |
| District                     | 72.7   | р              | р              |
| Province                     | 67.0   |                |                |
| Percent of Passes            |        |                |                |
| School                       | 100.0  |                |                |
| District                     | 100.0  | р              | р              |
| Province                     | 85.9   |                |                |

| Public<br>Exam<br>Mark | School<br>vs<br>District | School<br>vs<br>Province |   | Final<br>Mark                 | School<br>vs<br>District | School<br>vs<br>Province |
|------------------------|--------------------------|--------------------------|---|-------------------------------|--------------------------|--------------------------|
|                        |                          |                          | • | <b>83.1</b> 72.7 67.0         | р                        | р                        |
|                        |                          |                          |   | <b>100.0</b><br>100.0<br>85.8 | р                        | р                        |