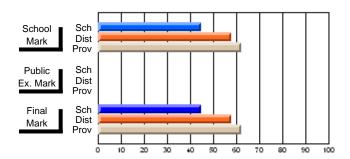

# District 1 - Labrador

#001 - St. Peter's School, Black Tickle

| Course: THEMATIC LITERATU                  |                              |                          |                          | J                      |                          |                          |                             |                          |                          |
|--------------------------------------------|------------------------------|--------------------------|--------------------------|------------------------|--------------------------|--------------------------|-----------------------------|--------------------------|--------------------------|
| # students in course: 8                    | School<br>Mark               | School<br>vs<br>District | School<br>vs<br>Province | Public<br>Exam<br>Mark | School<br>vs<br>District | School<br>vs<br>Province | Final<br>Mark               | School<br>vs<br>District | School<br>vs<br>Province |
| Average Score School District Province     | <b>74.0</b> 64.0 64.4        | р                        | р                        | <b>51.6</b> 42.4 50.9  | р                        | р                        | <b>61.8</b><br>49.8<br>57.1 | р                        | p                        |
| Percent of Passes School District Province | <b>100.0</b><br>89.4<br>85.9 | р                        | p                        | <b>75.0</b> 38.5 54.8  | р                        | p                        | <b>100.0</b> 55.4 74.8      | p                        | р                        |

Modification Time: 10:22:20AM

Modification Date: 3/1/2006 Source: Evaluation & Research Grades: K-9, 11-12

<sup>\*</sup> Data from the High School Certification System. The results from supplementary courses are not reflected in these results. All students obtaining a score of 48 or 49 on the final mark, were adjusted to 50 and are reflected in the Final Mark column.