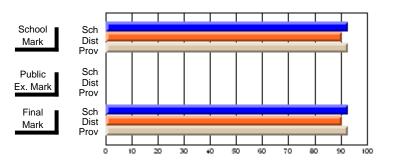

## **Average Scores**

# School Mark Prov Public Sch Dist Prov Final Sch Dist Prov Final Sch Dist Prov

## **Percent Passes**

Modification Time: 10:22:20AM

<sup>\*</sup> Data from the High School Certification System. The results from supplementary courses are not reflected in these results. All students obtaining a score of 48 or 49 on the final mark, were adjusted to 50 and are reflected in the Final Mark column.