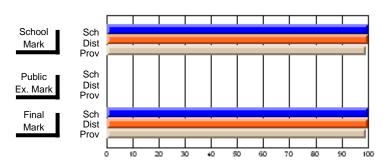

### District 1 - Labrador

#002 - Henry Gordon Academy, Cartwright

Subject: English Language

School data has 5 or fewer students. Data Course: ENGLISH 1201 withheld for reasons of confidentiality. # students in course: 3 **Public** School School School School School School School **Exam** Final vs vs vs VS VS VS Mark Province Mark District Province District Province Mark District **Average Score** School District 56.1 р 56.1 р q q Province 66.6 66.6 **Percent of Passes** School District 73.5 73.5 q q q q Province 90.3 90.3

Modification Time: 10:22:20AM

Modification Date: 3/1/2006

Source: Evaluation & Research Web Site: http://www.education.gov.nf.ca/sch\_rep/2002/Index.htm

<sup>\*</sup> Data from the High School Certification System. The results from supplementary courses are not reflected in these results. All students obtaining a score of 48 or 49 on the final mark, were adjusted to 50 and are reflected in the Final Mark column.

Grades: K-12