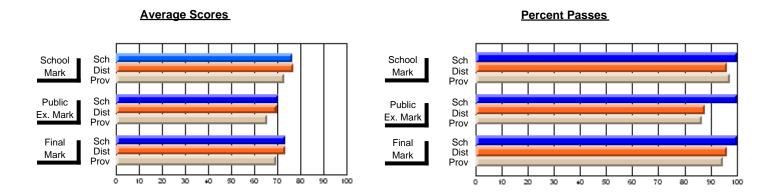

## **Subject: Enterprise Education**

| Course: CONSUMER STUDIES       | S 1202         |                          |                          |   |                        |                          |                          |               |                          |                          |
|--------------------------------|----------------|--------------------------|--------------------------|---|------------------------|--------------------------|--------------------------|---------------|--------------------------|--------------------------|
| # students in course: 7        | School<br>Mark | School<br>vs<br>District | School<br>vs<br>Province | ı | Public<br>Exam<br>Mark | School<br>vs<br>District | School<br>vs<br>Province | Final<br>Mark | School<br>vs<br>District | School<br>vs<br>Province |
| <u>Average Score</u><br>School | 81.9           |                          |                          | - |                        |                          |                          | 81.9          |                          |                          |
| District                       | 65.4           | р                        | р                        |   |                        |                          |                          | 65.4          | р                        | р                        |
| Province                       | 65.6           |                          |                          |   |                        |                          |                          | 65.6          |                          |                          |
| Percent of Passes              |                |                          |                          |   |                        |                          |                          |               |                          |                          |
| School                         | 100.0          |                          |                          |   |                        |                          |                          | 100.0         |                          |                          |
| District                       | 85.6           | р                        | p                        |   |                        |                          |                          | 85.6          | р                        | р                        |
| Province                       | 88.2           |                          |                          |   |                        |                          |                          | 88.3          |                          |                          |

## **Average Scores**

# School Mark Dist Prov Public Sch Dist Prov Final Sch Mark Dist Prov Final Sch Dist Prov Final Sch Dist Prov

## Percent Passes

Grades: K-9, 11-12

Modification Time: 10:22:20AM

Modification Date: 3/1/2006

Source: Evaluation & Research

<sup>\*</sup> Data from the High School Certification System. The results from supplementary courses are not reflected in these results. All students obtaining a score of 48 or 49 on the final mark, were adjusted to 50 and are reflected in the Final Mark column.