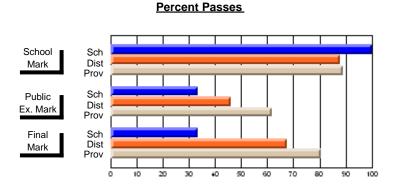

## **Subject: Enterprise Education**

| Course: CONSUMER STUDIES       | S 1202         |                          |                          |   |                        |                          |                          |               |                          |                          |
|--------------------------------|----------------|--------------------------|--------------------------|---|------------------------|--------------------------|--------------------------|---------------|--------------------------|--------------------------|
| # students in course: 7        | School<br>Mark | School<br>vs<br>District | School<br>vs<br>Province | ı | Public<br>Exam<br>Mark | School<br>vs<br>District | School<br>vs<br>Province | Final<br>Mark | School<br>vs<br>District | School<br>vs<br>Province |
| <u>Average Score</u><br>School | 81.9           |                          |                          | - |                        |                          |                          | 81.9          |                          |                          |
| District                       | 65.4           | р                        | р                        |   |                        |                          |                          | 65.4          | р                        | р                        |
| Province                       | 65.6           |                          |                          |   |                        |                          |                          | 65.6          |                          |                          |
| Percent of Passes              |                |                          |                          |   |                        |                          |                          |               |                          |                          |
| School                         | 100.0          |                          |                          |   |                        |                          |                          | 100.0         |                          |                          |
| District                       | 85.6           | р                        | p                        |   |                        |                          |                          | 85.6          | р                        | р                        |
| Province                       | 88.2           |                          |                          |   |                        |                          |                          | 88.3          |                          |                          |