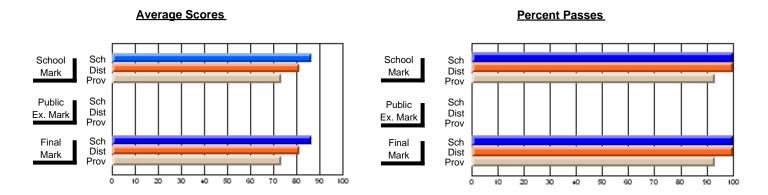

## **Subject: Family Studies**

| Course: NUTRITION 3100                     |                              |              |              |
|--------------------------------------------|------------------------------|--------------|--------------|
| # students in course: 7                    | School                       | School<br>vs | School<br>vs |
| Average Score School District Province     | 85.0<br>73.4<br>66.3         | District     | Province     |
| Percent of Passes School District Province | <b>100.0</b><br>95.6<br>85.6 | р            | р            |

| Public<br>Exam<br>Mark | School<br>vs<br>District | School<br>vs<br>Province | Final<br>Mark                | School<br>vs<br>District | School<br>vs<br>Province |
|------------------------|--------------------------|--------------------------|------------------------------|--------------------------|--------------------------|
|                        |                          |                          | <b>85.0</b><br>73.4<br>66.3  | р                        | р                        |
|                        |                          |                          | <b>100.0</b><br>95.6<br>85.7 | р                        | р                        |