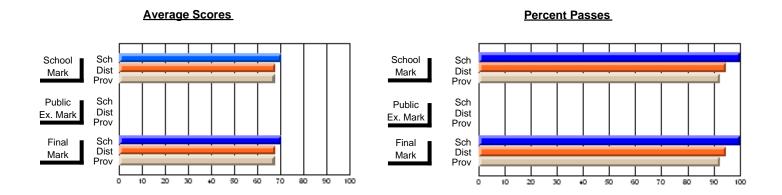

## **Subject: Enterprise Education**

| Course: CONSUMER STUDIES       | S 1202         |                          |                          |   |                        |                          |                          |               |                          |                          |
|--------------------------------|----------------|--------------------------|--------------------------|---|------------------------|--------------------------|--------------------------|---------------|--------------------------|--------------------------|
| # students in course: 7        | School<br>Mark | School<br>vs<br>District | School<br>vs<br>Province | ı | Public<br>Exam<br>Mark | School<br>vs<br>District | School<br>vs<br>Province | Final<br>Mark | School<br>vs<br>District | School<br>vs<br>Province |
| <u>Average Score</u><br>School | 81.9           |                          |                          | - |                        |                          |                          | 81.9          |                          |                          |
| District                       | 65.4           | р                        | р                        |   |                        |                          |                          | 65.4          | р                        | р                        |
| Province                       | 65.6           |                          |                          |   |                        |                          |                          | 65.6          |                          |                          |
| Percent of Passes              |                |                          |                          |   |                        |                          |                          |               |                          |                          |
| School                         | 100.0          |                          |                          |   |                        |                          |                          | 100.0         |                          |                          |
| District                       | 85.6           | р                        | p                        |   |                        |                          |                          | 85.6          | р                        | р                        |
| Province                       | 88.2           |                          |                          |   |                        |                          |                          | 88.3          |                          |                          |

## **Average Scores**

# School Mark Dist Prov Public Sch Dist Prov Final Sch Mark Dist Prov Final Sch Dist Prov Final Sch Dist Prov

## Percent Passes

Grades: K-9, 11-12

Modification Time: 10:22:20AM

Modification Date: 3/1/2006

Source: Evaluation & Research

<sup>\*</sup> Data from the High School Certification System. The results from supplementary courses are not reflected in these results. All students obtaining a score of 48 or 49 on the final mark, were adjusted to 50 and are reflected in the Final Mark column.