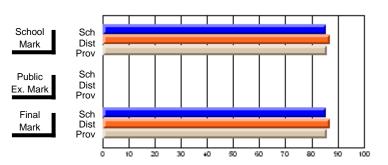

# Subject: Science

| Course: ENVIRONMENTAL SC | IENCE 3205     |                          |                          |   |                        |                          |                          |             |          |                          |
|--------------------------|----------------|--------------------------|--------------------------|---|------------------------|--------------------------|--------------------------|-------------|----------|--------------------------|
| # students in course: 8  | School<br>Mark | School<br>vs<br>District | School<br>vs<br>Province |   | Public<br>Exam<br>Mark | School<br>vs<br>District | School<br>vs<br>Province | Fina<br>Mar | VS       | School<br>vs<br>Province |
| Average Score<br>School  | 83.4           |                          |                          | + |                        |                          |                          | 83.4        | <u> </u> |                          |
| District                 | 62.7           | р                        | q                        |   |                        |                          |                          | 62.         |          | р                        |
| Province                 | 63.2           |                          |                          |   | 95.0                   |                          |                          | 63.         |          |                          |
| Percent of Passes        |                |                          |                          |   |                        |                          |                          |             |          |                          |
| School                   | 100.0          |                          |                          |   |                        |                          |                          | 100.0       | )        |                          |
| District                 | 86.7           | р                        | р                        |   |                        |                          |                          | 87.2        | <u>p</u> | р                        |
| Province                 | 87.7           |                          |                          |   | 100.0                  |                          |                          | 87.8        | 3        |                          |