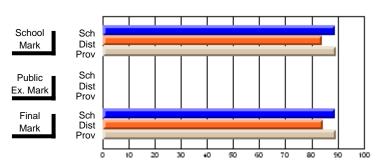

## **Subject: Enterprise Education**

| Course: CONSUMER STUDIES       | S 1202         |                          |                          |   |                        |                          |                          |               |                          |                          |
|--------------------------------|----------------|--------------------------|--------------------------|---|------------------------|--------------------------|--------------------------|---------------|--------------------------|--------------------------|
| # students in course: 7        | School<br>Mark | School<br>vs<br>District | School<br>vs<br>Province | ı | Public<br>Exam<br>Mark | School<br>vs<br>District | School<br>vs<br>Province | Final<br>Mark | School<br>vs<br>District | School<br>vs<br>Province |
| <u>Average Score</u><br>School | 81.9           |                          |                          | - |                        |                          |                          | 81.9          |                          |                          |
| District                       | 65.4           | р                        | р                        |   |                        |                          |                          | 65.4          | р                        | р                        |
| Province                       | 65.6           |                          |                          |   |                        |                          |                          | 65.6          |                          |                          |
| Percent of Passes              |                |                          |                          |   |                        |                          |                          |               |                          |                          |
| School                         | 100.0          |                          |                          |   |                        |                          |                          | 100.0         |                          |                          |
| District                       | 85.6           | р                        | p                        |   |                        |                          |                          | 85.6          | р                        | р                        |
| Province                       | 88.2           |                          |                          |   |                        |                          |                          | 88.3          |                          |                          |

## **Average Scores**

# School Mark Dist Prov Public Sch Dist Prov Final Sch Mark Dist Prov Final Sch Dist Prov Final Sch Dist Prov

## Percent Passes

Grades: K-9, 11-12

Modification Time: 10:22:20AM

Modification Date: 3/1/2006

Source: Evaluation & Research

<sup>\*</sup> Data from the High School Certification System. The results from supplementary courses are not reflected in these results. All students obtaining a score of 48 or 49 on the final mark, were adjusted to 50 and are reflected in the Final Mark column.