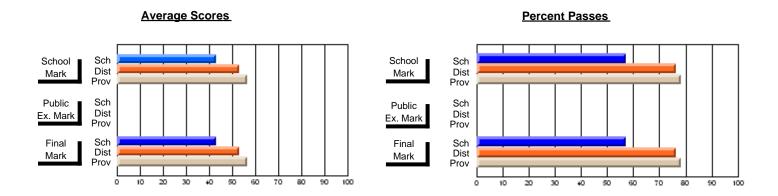

# District 1 - Labrador

#001 - St. Peter's School, Black Tickle

| Course: THEMATIC LITERATU                  |                              |                          |                          | J                      |                          |                          |                             |                          |                          |
|--------------------------------------------|------------------------------|--------------------------|--------------------------|------------------------|--------------------------|--------------------------|-----------------------------|--------------------------|--------------------------|
| # students in course: 8                    | School<br>Mark               | School<br>vs<br>District | School<br>vs<br>Province | Public<br>Exam<br>Mark | School<br>vs<br>District | School<br>vs<br>Province | Final<br>Mark               | School<br>vs<br>District | School<br>vs<br>Province |
| Average Score School District Province     | <b>74.0</b> 64.0 64.4        | р                        | р                        | <b>51.6</b> 42.4 50.9  | р                        | р                        | <b>61.8</b><br>49.8<br>57.1 | р                        | p                        |
| Percent of Passes School District Province | <b>100.0</b><br>89.4<br>85.9 | р                        | p                        | <b>75.0</b> 38.5 54.8  | р                        | p                        | <b>100.0</b> 55.4 74.8      | p                        | р                        |

Modification Time: 10:22:20AM

Modification Date: 3/1/2006 Source: Evaluation & Research Grades: K-9, 11-12

<sup>\*</sup> Data from the High School Certification System. The results from supplementary courses are not reflected in these results. All students obtaining a score of 48 or 49 on the final mark, were adjusted to 50 and are reflected in the Final Mark column.