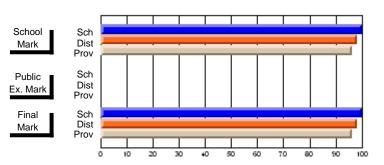

## **Subject: Mathematics**

| Course: MATHEMATICS 3204 |                |                          |                          |                        |                          |                          |     |               |                          |                          |
|--------------------------|----------------|--------------------------|--------------------------|------------------------|--------------------------|--------------------------|-----|---------------|--------------------------|--------------------------|
| # students in course: 6  | School<br>Mark | School<br>vs<br>District | School<br>vs<br>Province | Public<br>Exam<br>Mark | School<br>vs<br>District | School<br>vs<br>Province |     | Final<br>Mark | School<br>vs<br>District | School<br>vs<br>Province |
| Average Score            |                |                          |                          |                        |                          |                          | l ⊢ |               |                          |                          |
| School                   | 66.8           |                          |                          | 66.8                   |                          |                          |     | 67.5          |                          |                          |
| District                 | 63.4           | р                        | р                        | 57.5                   | р                        | р                        |     | 59.8          | р                        | р                        |
| Province                 | 61.8           |                          |                          | 57.9                   |                          |                          |     | 60.7          |                          |                          |
| Percent of Passes        |                |                          |                          |                        |                          |                          |     |               |                          |                          |
| School                   | 100.0          |                          |                          | 100.0                  |                          |                          |     | 100.0         |                          |                          |
| District                 | 85.9           | р                        | р                        | 68.2                   | p                        | р                        |     | 72.7          | р                        | р                        |
| Province                 | 79.3           |                          |                          | 64.3                   |                          |                          |     | 73.5          |                          |                          |

## **Average Scores**

# School Mark Prov Public Sch Dist Prov Final Sch Dist Prov Final Sch Dist Prov

## **Percent Passes**

Grades: K-9, 11-12

Modification Time: 10:22:20AM

<sup>\*</sup> Data from the High School Certification System. The results from supplementary courses are not reflected in these results. All students obtaining a score of 48 or 49 on the final mark, were adjusted to 50 and are reflected in the Final Mark column.