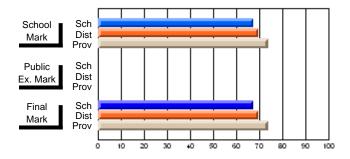

## Subject: English Literature

| Course: THEATRE ARTS 2200                  |                       |                          |                          |
|--------------------------------------------|-----------------------|--------------------------|--------------------------|
| # students in course: 7                    | School<br>Mark        | School<br>vs<br>District | School<br>vs<br>Province |
| Average Score School District Province     | <b>76.7</b> 72.5 73.9 | р                        | р                        |
| Percent of Passes School District Province | 100.0<br>93.9<br>93.5 | p                        | р                        |

| Public<br>Exam<br>Mark | School<br>vs<br>District | School<br>vs<br>Province | Final<br>Mark                | School<br>vs<br>District | School<br>vs<br>Province |
|------------------------|--------------------------|--------------------------|------------------------------|--------------------------|--------------------------|
|                        |                          |                          | <b>76.7</b> 72.5 73.9        | р                        | р                        |
|                        |                          |                          | <b>100.0</b><br>93.9<br>93.6 | р                        | р                        |

Grades: K-9, 11-12

## **Average Scores**

# School Mark Prov Public Sch Dist Prov Final Sch Dist Prov Final Sch Dist Prov

## **Percent Passes**

Modification Time: 10:22:20AM

<sup>\*</sup> Data from the High School Certification System. The results from supplementary courses are not reflected in these results. All students obtaining a score of 48 or 49 on the final mark, were adjusted to 50 and are reflected in the Final Mark column.