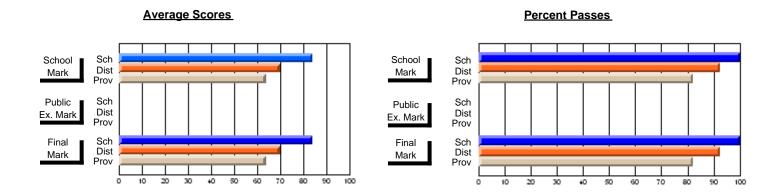

## Subject: English Literature

| Course: THEATRE ARTS 2200                  |                       |                          |                          |
|--------------------------------------------|-----------------------|--------------------------|--------------------------|
| # students in course: 7                    | School<br>Mark        | School<br>vs<br>District | School<br>vs<br>Province |
| Average Score School District Province     | <b>76.7</b> 72.5 73.9 | р                        | р                        |
| Percent of Passes School District Province | 100.0<br>93.9<br>93.5 | p                        | р                        |

| Public<br>Exam<br>Mark | School<br>vs<br>District | School<br>vs<br>Province | Final<br>Mark                | School<br>vs<br>District | School<br>vs<br>Province |
|------------------------|--------------------------|--------------------------|------------------------------|--------------------------|--------------------------|
|                        |                          |                          | <b>76.7</b> 72.5 73.9        | р                        | р                        |
|                        |                          |                          | <b>100.0</b><br>93.9<br>93.6 | р                        | р                        |

## **Average Scores**

# School Mark Prov Public Sch Dist Prov Final Sch Dist Prov Final Sch Dist Prov

## **Percent Passes**

Modification Time: 10:22:20AM

<sup>\*</sup> Data from the High School Certification System. The results from supplementary courses are not reflected in these results. All students obtaining a score of 48 or 49 on the final mark, were adjusted to 50 and are reflected in the Final Mark column.