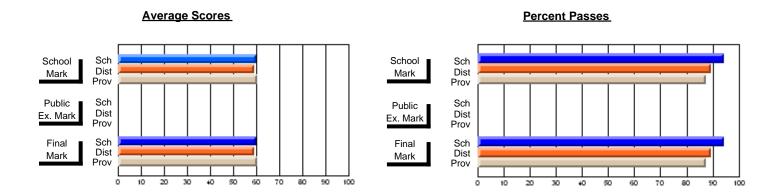

## **Subject: Enterprise Education**

| Course: CONSUMER STUDIES       | S 1202         |                          |                          |   |                        |                          |                          |               |                          |                          |
|--------------------------------|----------------|--------------------------|--------------------------|---|------------------------|--------------------------|--------------------------|---------------|--------------------------|--------------------------|
| # students in course: 7        | School<br>Mark | School<br>vs<br>District | School<br>vs<br>Province | ı | Public<br>Exam<br>Mark | School<br>vs<br>District | School<br>vs<br>Province | Final<br>Mark | School<br>vs<br>District | School<br>vs<br>Province |
| <u>Average Score</u><br>School | 81.9           |                          |                          | - |                        |                          |                          | 81.9          |                          |                          |
| District                       | 65.4           | р                        | р                        |   |                        |                          |                          | 65.4          | р                        | р                        |
| Province                       | 65.6           |                          |                          |   |                        |                          |                          | 65.6          |                          |                          |
| Percent of Passes              |                |                          |                          |   |                        |                          |                          |               |                          |                          |
| School                         | 100.0          |                          |                          |   |                        |                          |                          | 100.0         |                          |                          |
| District                       | 85.6           | р                        | p                        |   |                        |                          |                          | 85.6          | р                        | р                        |
| Province                       | 88.2           |                          |                          |   |                        |                          |                          | 88.3          |                          |                          |

## **Average Scores**

# School Mark Dist Prov Public Sch Dist Prov Final Sch Mark Dist Prov Final Sch Dist Prov Final Sch Dist Prov

## Percent Passes

Grades: K-9, 11-12

Modification Time: 10:22:20AM

Modification Date: 3/1/2006

Source: Evaluation & Research

<sup>\*</sup> Data from the High School Certification System. The results from supplementary courses are not reflected in these results. All students obtaining a score of 48 or 49 on the final mark, were adjusted to 50 and are reflected in the Final Mark column.