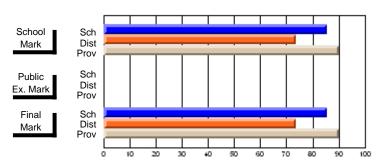

## **Average Scores**

# School Mark Prov Public Sch Dist Prov Final Sch Dist Prov Final Sch Dist Prov

## **Percent Passes**

Grades: K-9, 11-12

Modification Time: 10:22:20AM

<sup>\*</sup> Data from the High School Certification System. The results from supplementary courses are not reflected in these results. All students obtaining a score of 48 or 49 on the final mark, were adjusted to 50 and are reflected in the Final Mark column.