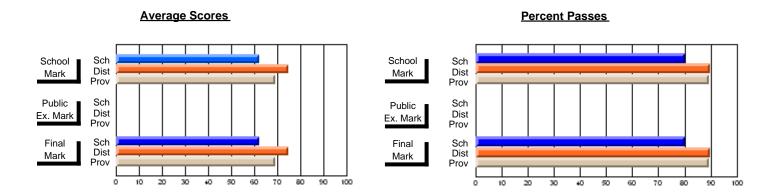

## **Subject: Enterprise Education**

| Course: CONSUMER STUDIES       | S 1202         |                          |                          |   |                        |                          |                          |               |                          |                          |
|--------------------------------|----------------|--------------------------|--------------------------|---|------------------------|--------------------------|--------------------------|---------------|--------------------------|--------------------------|
| # students in course: 7        | School<br>Mark | School<br>vs<br>District | School<br>vs<br>Province | ı | Public<br>Exam<br>Mark | School<br>vs<br>District | School<br>vs<br>Province | Final<br>Mark | School<br>vs<br>District | School<br>vs<br>Province |
| <u>Average Score</u><br>School | 81.9           |                          |                          | - |                        |                          |                          | 81.9          |                          |                          |
| District                       | 65.4           | р                        | р                        |   |                        |                          |                          | 65.4          | р                        | р                        |
| Province                       | 65.6           |                          |                          |   |                        |                          |                          | 65.6          |                          |                          |
| Percent of Passes              |                |                          |                          |   |                        |                          |                          |               |                          |                          |
| School                         | 100.0          |                          |                          |   |                        |                          |                          | 100.0         |                          |                          |
| District                       | 85.6           | р                        | p                        |   |                        |                          |                          | 85.6          | р                        | р                        |
| Province                       | 88.2           |                          |                          |   |                        |                          |                          | 88.3          |                          |                          |

## **Average Scores**

# School Mark Dist Prov Public Sch Dist Prov Final Sch Mark Dist Prov Final Sch Dist Prov Final Sch Dist Prov

## Percent Passes

Grades: K-9, 11-12

Modification Time: 10:22:20AM

Modification Date: 3/1/2006

Source: Evaluation & Research

<sup>\*</sup> Data from the High School Certification System. The results from supplementary courses are not reflected in these results. All students obtaining a score of 48 or 49 on the final mark, were adjusted to 50 and are reflected in the Final Mark column.