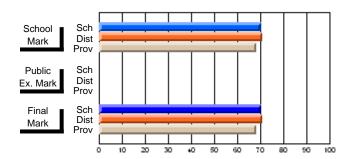

## **Subject: Mathematics**

| Course: MATHEMATICS 3204 |                |                          |                          |                        |                          |                          |     |               |                          |                          |
|--------------------------|----------------|--------------------------|--------------------------|------------------------|--------------------------|--------------------------|-----|---------------|--------------------------|--------------------------|
| # students in course: 6  | School<br>Mark | School<br>vs<br>District | School<br>vs<br>Province | Public<br>Exam<br>Mark | School<br>vs<br>District | School<br>vs<br>Province |     | Final<br>Mark | School<br>vs<br>District | School<br>vs<br>Province |
| Average Score            |                |                          |                          |                        |                          |                          | l ⊢ |               |                          |                          |
| School                   | 66.8           |                          |                          | 66.8                   |                          |                          |     | 67.5          |                          |                          |
| District                 | 63.4           | р                        | р                        | 57.5                   | р                        | р                        |     | 59.8          | р                        | р                        |
| Province                 | 61.8           |                          |                          | 57.9                   |                          |                          |     | 60.7          |                          |                          |
| Percent of Passes        |                |                          |                          |                        |                          |                          |     |               |                          |                          |
| School                   | 100.0          |                          |                          | 100.0                  |                          |                          |     | 100.0         |                          |                          |
| District                 | 85.9           | р                        | р                        | 68.2                   | p                        | р                        |     | 72.7          | р                        | р                        |
| Province                 | 79.3           |                          |                          | 64.3                   |                          |                          |     | 73.5          |                          |                          |