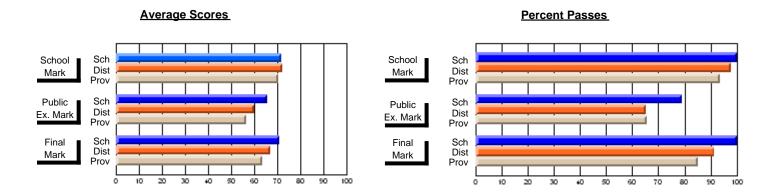

## **Subject: Religious Education**

| Course: WORLD RELIGIONS 3104 |        |                |                |
|------------------------------|--------|----------------|----------------|
| # students in course: 7      | School | School         | School         |
|                              | Mark   | vs<br>District | vs<br>Province |
| Average Score<br>School      | 83.1   |                |                |
| District                     | 72.7   | р              | р              |
| Province                     | 67.0   |                |                |
| Percent of Passes            |        |                |                |
| School                       | 100.0  |                |                |
| District                     | 100.0  | р              | р              |
| Province                     | 85.9   |                |                |

| Public<br>Exam<br>Mark | School<br>vs<br>District | School<br>vs<br>Province |   | Final<br>Mark                 | School<br>vs<br>District | School<br>vs<br>Province |
|------------------------|--------------------------|--------------------------|---|-------------------------------|--------------------------|--------------------------|
|                        |                          |                          | • | <b>83.1</b> 72.7 67.0         | р                        | р                        |
|                        |                          |                          |   | <b>100.0</b><br>100.0<br>85.8 | р                        | р                        |