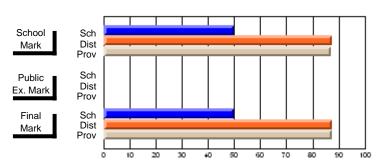

## **Subject: Family Studies**

| Course: NUTRITION 3100                     |                              |              |              |
|--------------------------------------------|------------------------------|--------------|--------------|
| # students in course: 7                    | School                       | School<br>vs | School<br>vs |
| Average Score School District Province     | 85.0<br>73.4<br>66.3         | District     | Province     |
| Percent of Passes School District Province | <b>100.0</b><br>95.6<br>85.6 | р            | р            |

| Public<br>Exam<br>Mark | School<br>vs<br>District | School<br>vs<br>Province | Final<br>Mark                | School<br>vs<br>District | School<br>vs<br>Province |
|------------------------|--------------------------|--------------------------|------------------------------|--------------------------|--------------------------|
|                        |                          |                          | <b>85.0</b><br>73.4<br>66.3  | р                        | р                        |
|                        |                          |                          | <b>100.0</b><br>95.6<br>85.7 | р                        | р                        |

Grades: K-9, 11-12

## **Average Scores**

# School Mark Prov Public Sch Dist Prov Final Sch Dist Prov Final Sch Dist Prov

## **Percent Passes**

Modification Time: 10:22:20AM

<sup>\*</sup> Data from the High School Certification System. The results from supplementary courses are not reflected in these results. All students obtaining a score of 48 or 49 on the final mark, were adjusted to 50 and are reflected in the Final Mark column.