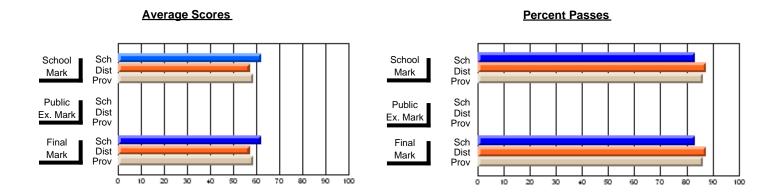

# District 1 - Labrador

#001 - St. Peter's School, Black Tickle

| # students in course: 6 |                |                          |                          |                        |                          |                          |               |                          |                          |
|-------------------------|----------------|--------------------------|--------------------------|------------------------|--------------------------|--------------------------|---------------|--------------------------|--------------------------|
| # students in course. 0 | School<br>Mark | School<br>vs<br>District | School<br>vs<br>Province | Public<br>Exam<br>Mark | School<br>vs<br>District | School<br>vs<br>Province | Final<br>Mark | School<br>vs<br>District | School<br>vs<br>Province |
| Average Score           |                |                          |                          |                        |                          |                          |               |                          |                          |
| School                  | 77.8           |                          |                          |                        |                          |                          | 77.8          |                          |                          |
| District                | 67.9           | р                        | р                        |                        |                          |                          | 67.9          | р                        | р                        |
| Province                | 67.6           |                          |                          |                        |                          |                          | 67.5          |                          |                          |
| Percent of Passes       |                |                          |                          |                        |                          |                          |               |                          |                          |
| School                  | 100.0          |                          |                          |                        |                          |                          | 100.0         |                          |                          |
| District                | 93.8           | р                        | р                        |                        |                          |                          | 93.8          | р                        | р                        |
| Province                | 92.9           |                          | =                        |                        |                          |                          | 92.9          |                          | _                        |